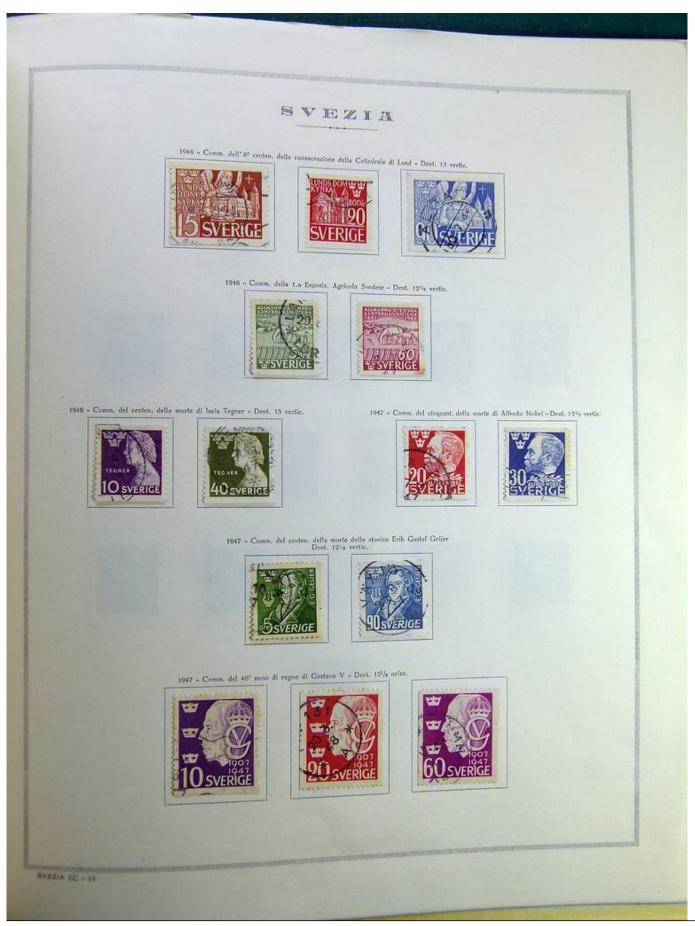

Lot nr.: L241514

Country/Type: Europe

Swedish collection, on album, from 1855 to 1949, with used stamps, excellent classical section, noted 1856 2 stamps for internal service.

Price: 240 eur

[Go to the lot on www.sevenstamps.com ]