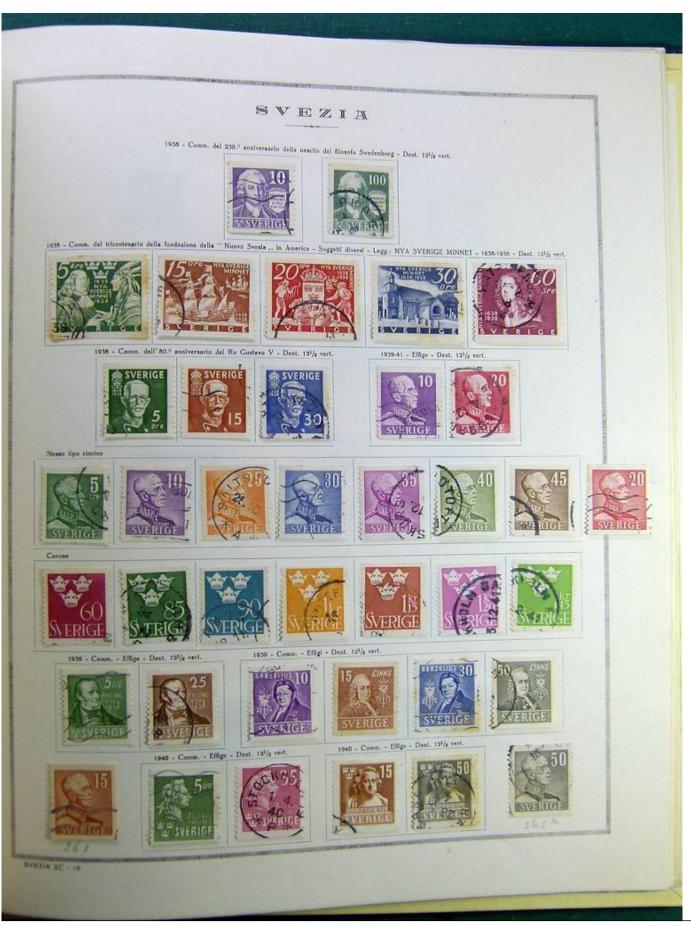

Lot nr.: L241514

Country/Type: Europe

Swedish collection, on album, from 1855 to 1949, with used stamps, excellent classical section, noted 1856 2 stamps for internal service.

Price: 240 eur

[Go to the lot on www.sevenstamps.com ]