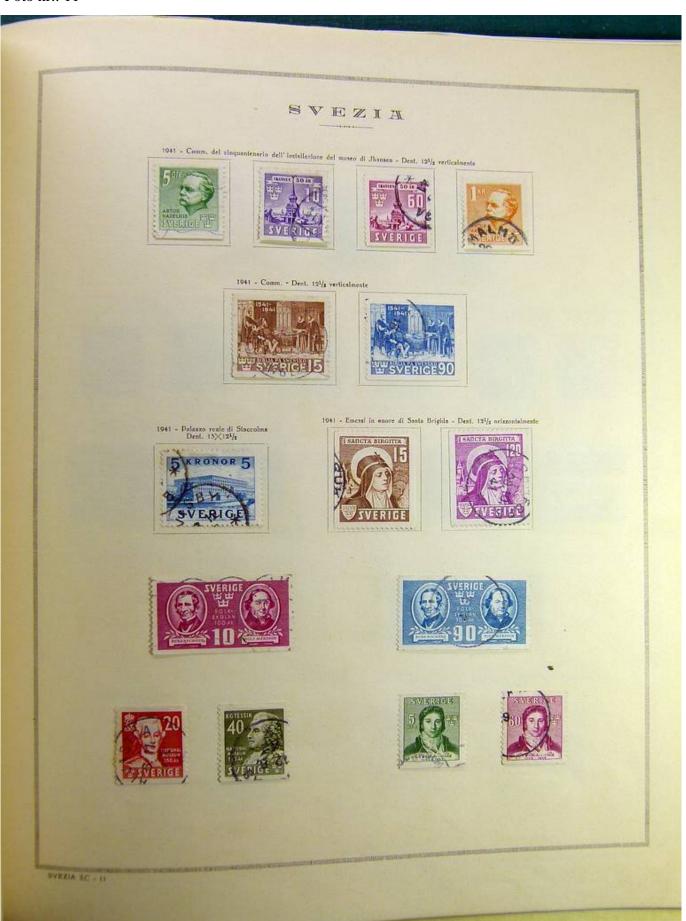

Lot nr.: L241514

Country/Type: Europe

Swedish collection, on album, from 1855 to 1949, with used stamps, excellent classical section, noted 1856 2 stamps for internal service.

Price: 240 eur

[Go to the lot on www.sevenstamps.com ]