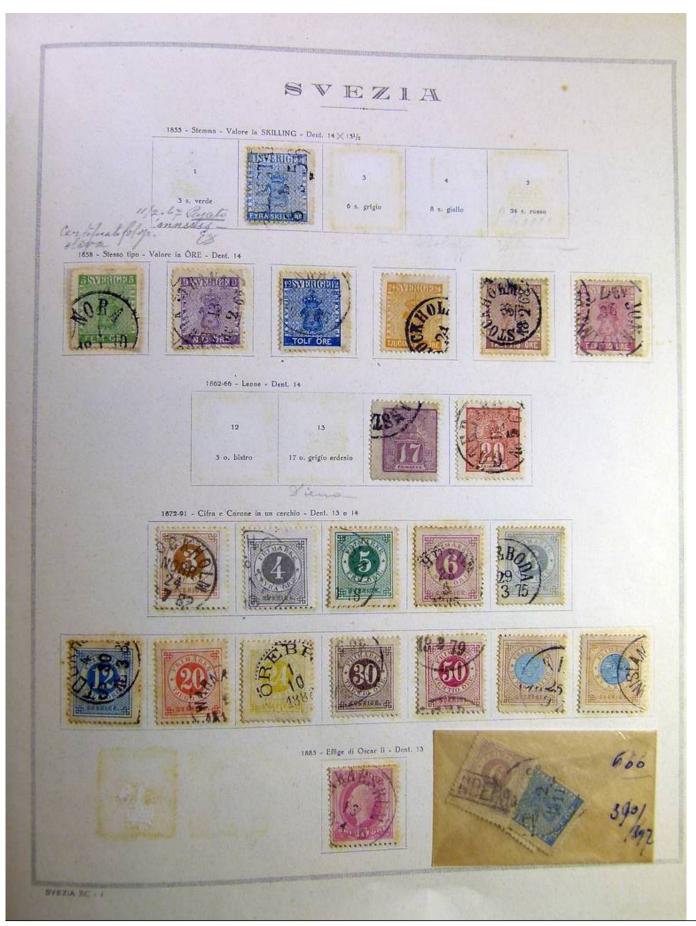

Lot nr.: L241514

Country/Type: Europe

Swedish collection, on album, from 1855 to 1949, with used stamps, excellent classical section, noted 1856 2 stamps for internal service.

Price: 240 eur

[Go to the lot on www.sevenstamps.com ]