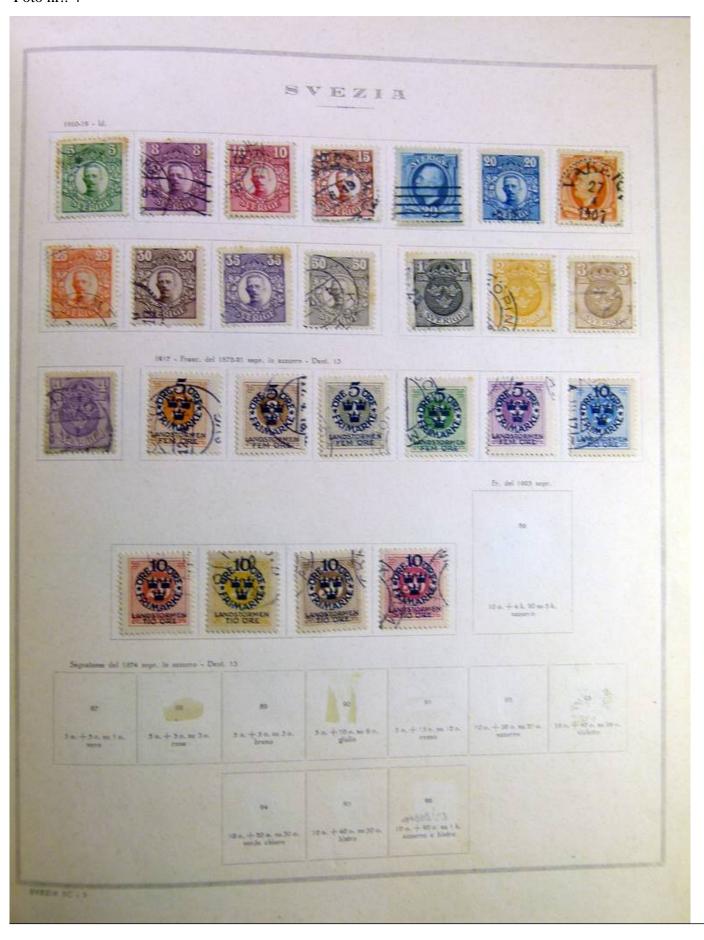

Lot nr.: L241514

Country/Type: Europe

Swedish collection, on album, from 1855 to 1949, with used stamps, excellent classical section, noted 1856 2 stamps for internal service.

Price: 240 eur

[Go to the lot on www.sevenstamps.com ]