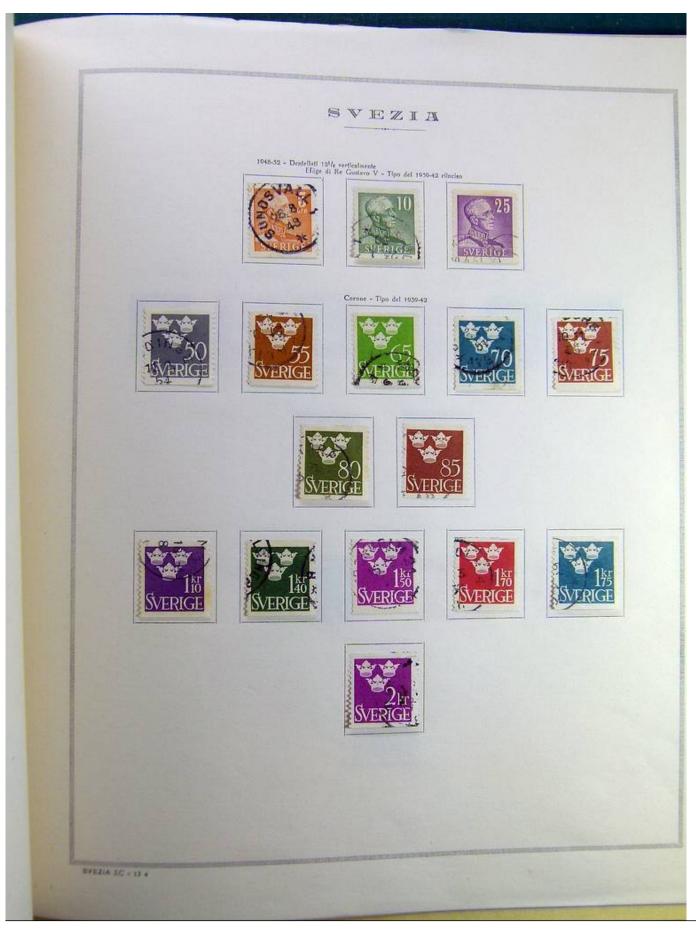

Lot nr.: L241514

Country/Type: Europe

Swedish collection, on album, from 1855 to 1949, with used stamps, excellent classical section, noted 1856 2 stamps for internal service.

Price: 240 eur

[Go to the lot on www.sevenstamps.com ]