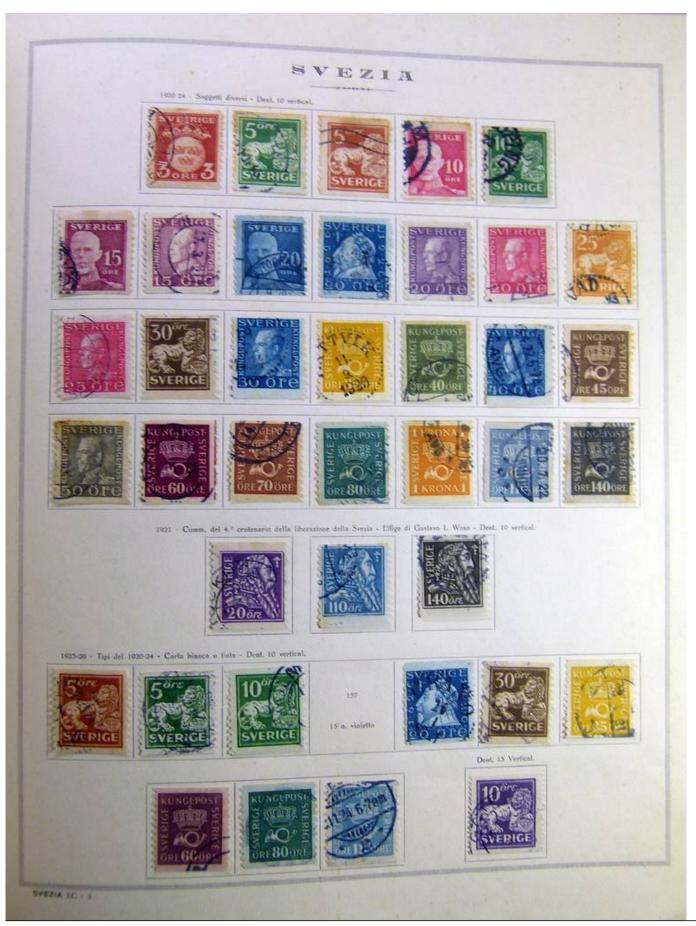

Lot nr.: L241514

Country/Type: Europe

Swedish collection, on album, from 1855 to 1949, with used stamps, excellent classical section, noted 1856 2 stamps for internal service.

Price: 240 eur

[Go to the lot on www.sevenstamps.com ]