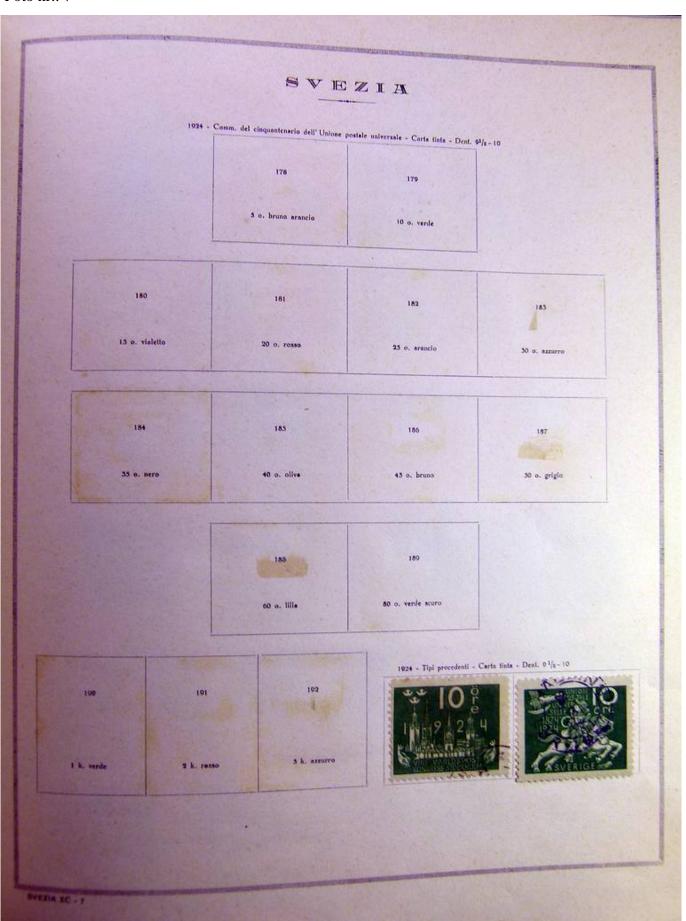

Lot nr.: L241514

Country/Type: Europe

Swedish collection, on album, from 1855 to 1949, with used stamps, excellent classical section, noted 1856 2 stamps for internal service.

Price: 240 eur

[Go to the lot on www.sevenstamps.com ]