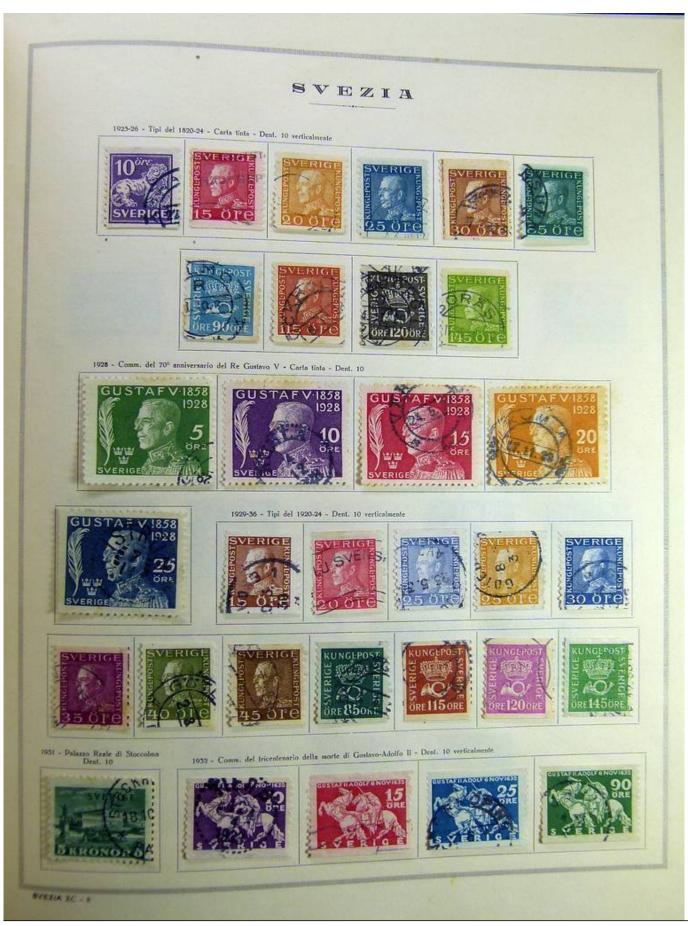

Lot nr.: L241514

Country/Type: Europe

Swedish collection, on album, from 1855 to 1949, with used stamps, excellent classical section, noted 1856 2 stamps for internal service.

Price: 240 eur

[Go to the lot on www.sevenstamps.com ]