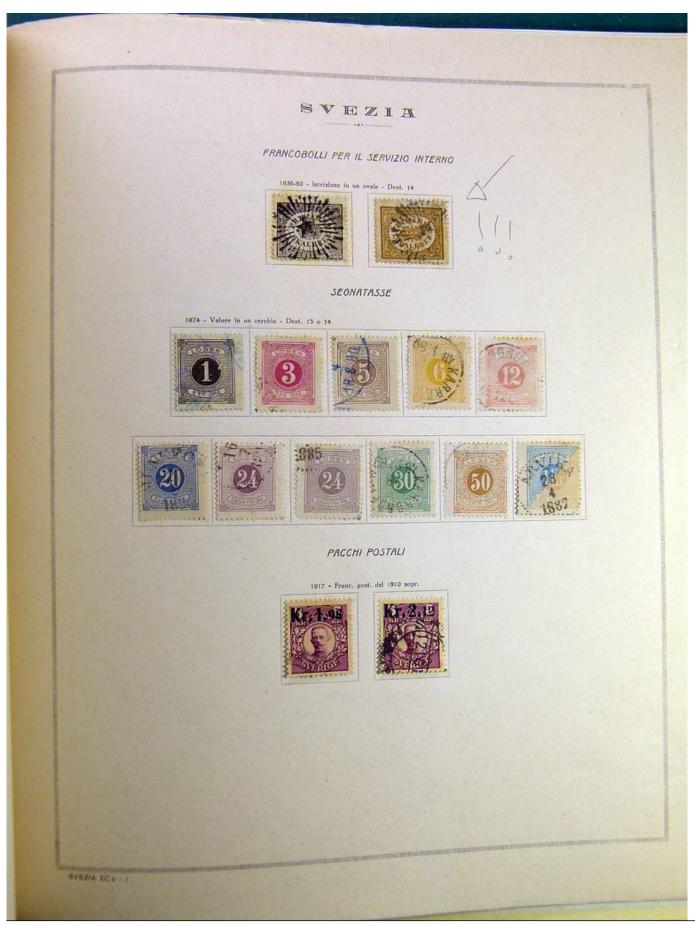

Lot nr.: L241514

Country/Type: Europe

Swedish collection, on album, from 1855 to 1949, with used stamps, excellent classical section, noted 1856 2 stamps for internal service.

Price: 240 eur

[Go to the lot on www.sevenstamps.com ]