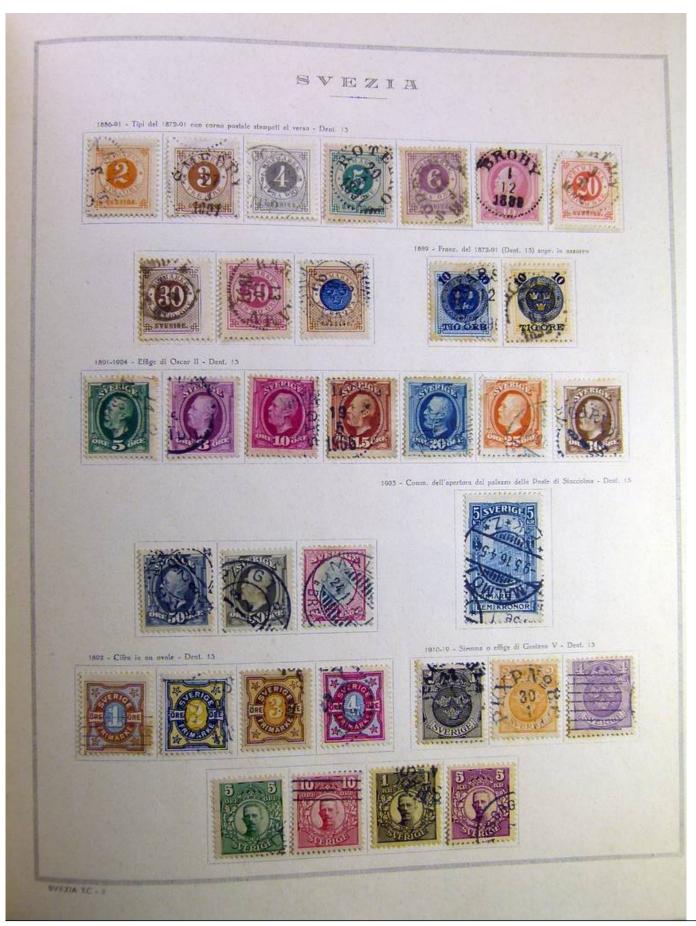

Lot nr.: L241514

Country/Type: Europe

Swedish collection, on album, from 1855 to 1949, with used stamps, excellent classical section, noted 1856 2 stamps for internal service.

Price: 240 eur

[Go to the lot on www.sevenstamps.com ]