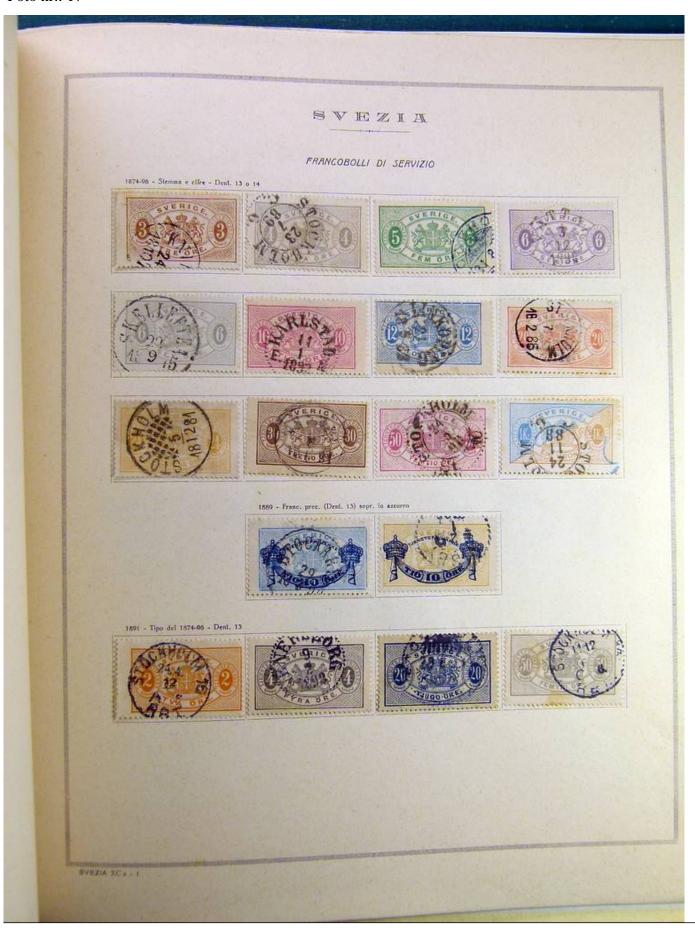

Lot nr.: L241514

Country/Type: Europe

Swedish collection, on album, from 1855 to 1949, with used stamps, excellent classical section, noted 1856 2 stamps for internal service.

Price: 240 eur

[Go to the lot on www.sevenstamps.com ]