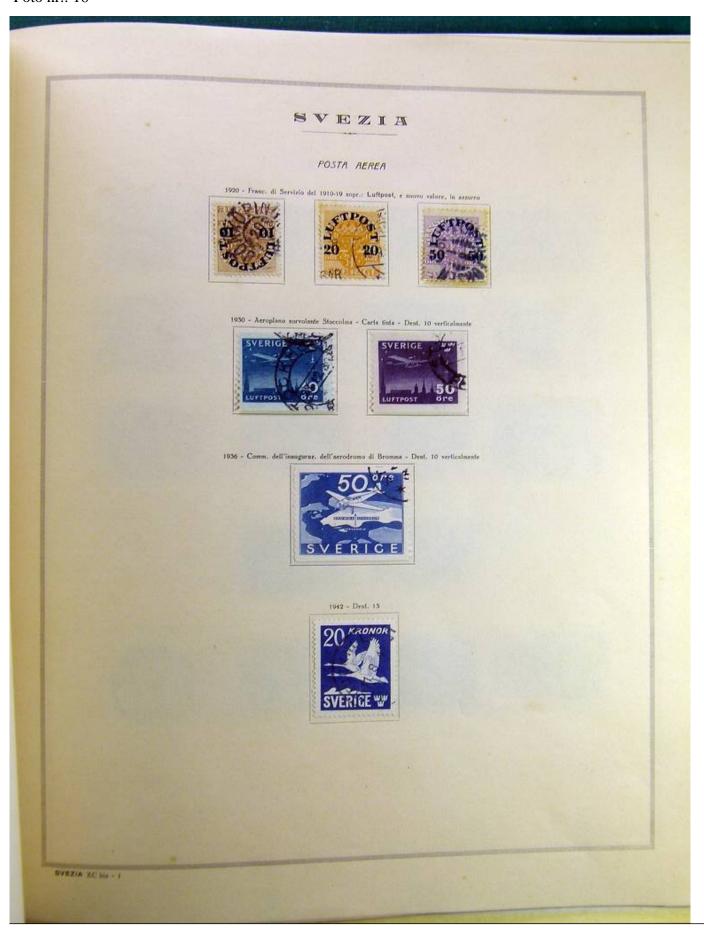

Lot nr.: L241514

Country/Type: Europe

Swedish collection, on album, from 1855 to 1949, with used stamps, excellent classical section, noted 1856 2 stamps for internal service.

Price: 240 eur

[Go to the lot on www.sevenstamps.com ]