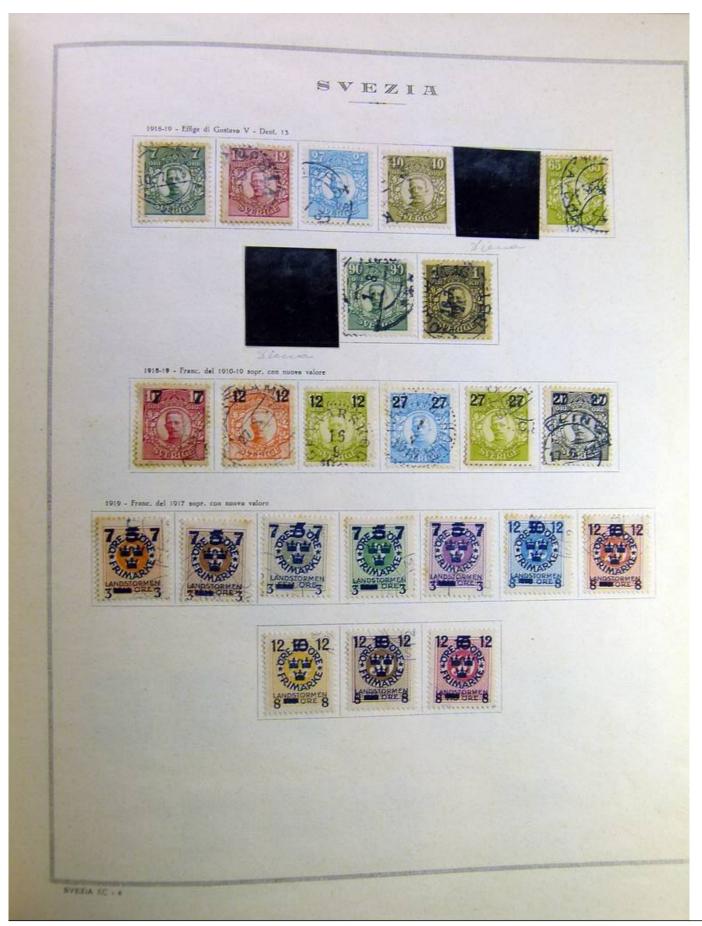

Lot nr.: L241514

Country/Type: Europe

Swedish collection, on album, from 1855 to 1949, with used stamps, excellent classical section, noted 1856 2 stamps for internal service.

Price: 240 eur

[Go to the lot on www.sevenstamps.com ]