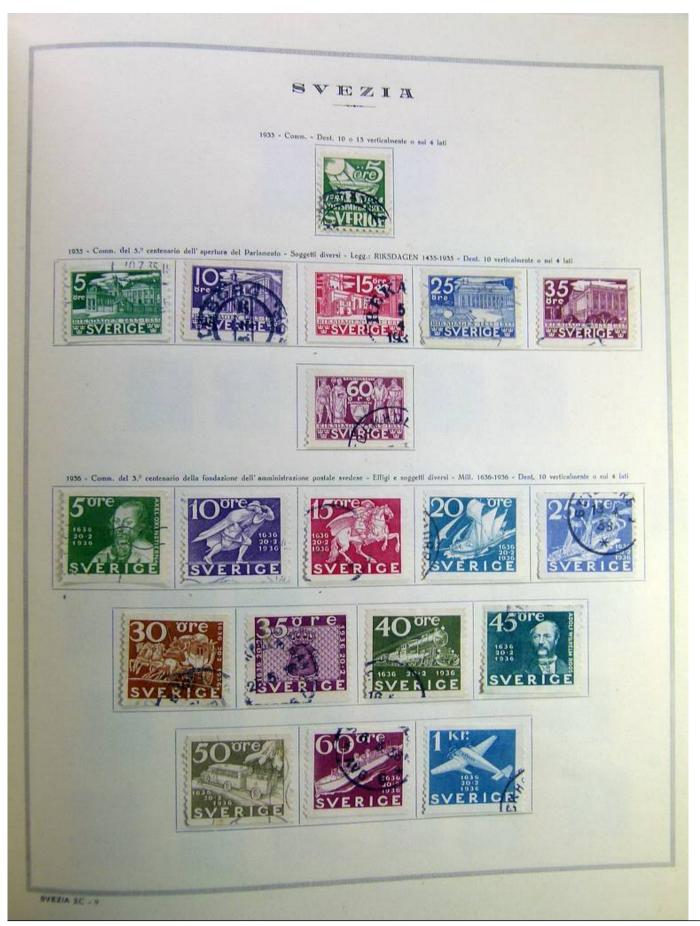

Lot nr.: L241514

Country/Type: Europe

Swedish collection, on album, from 1855 to 1949, with used stamps, excellent classical section, noted 1856 2 stamps for internal service.

Price: 240 eur

[Go to the lot on www.sevenstamps.com ]