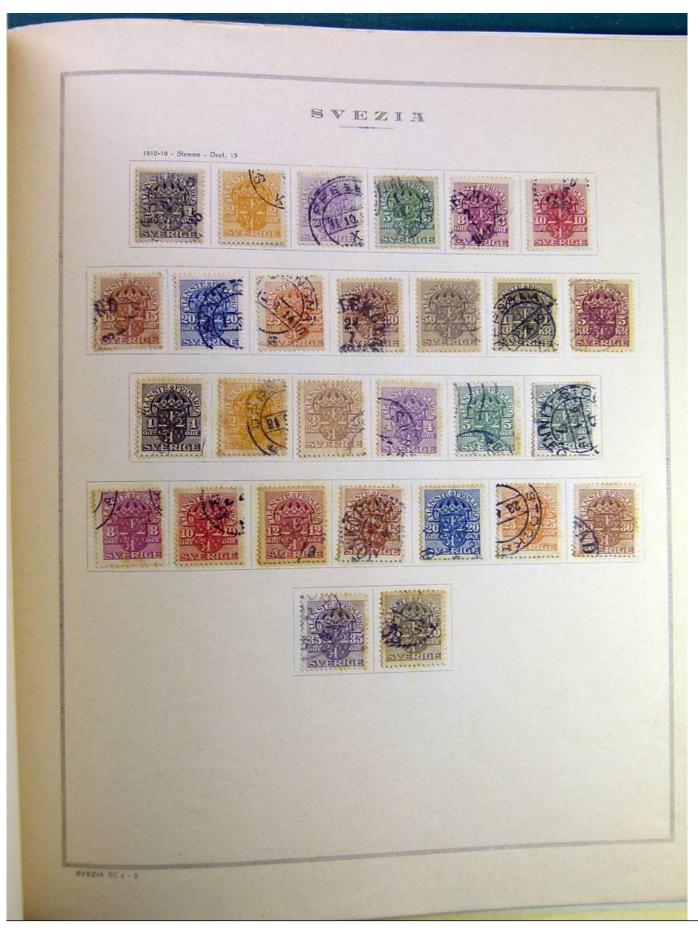

Lot nr.: L241514

Country/Type: Europe

Swedish collection, on album, from 1855 to 1949, with used stamps, excellent classical section, noted 1856 2 stamps for internal service.

Price: 240 eur

[Go to the lot on www.sevenstamps.com ]