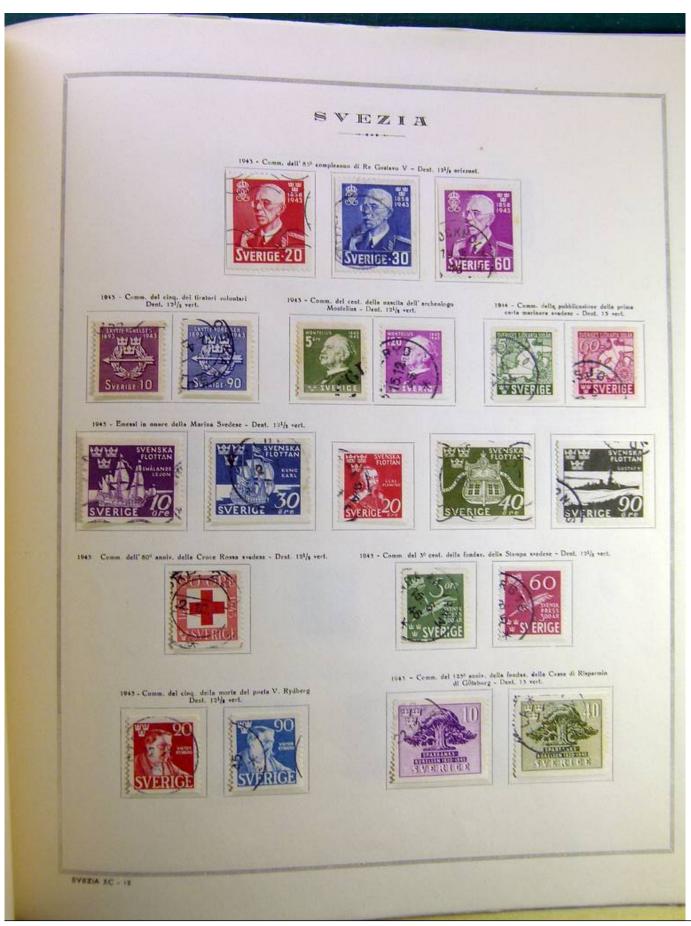

Lot nr.: L241514

Country/Type: Europe

Swedish collection, on album, from 1855 to 1949, with used stamps, excellent classical section, noted 1856 2 stamps for internal service.

Price: 240 eur

[Go to the lot on www.sevenstamps.com ]