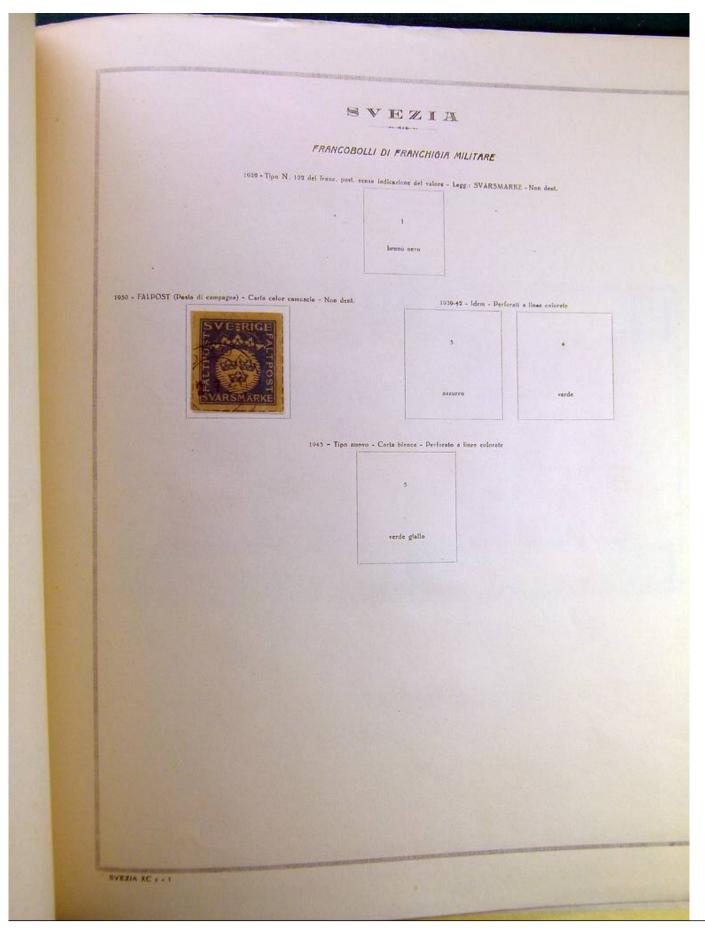

Lot nr.: L241514

Country/Type: Europe

Swedish collection, on album, from 1855 to 1949, with used stamps, excellent classical section, noted 1856 2 stamps for internal service.

Price: 240 eur

[Go to the lot on www.sevenstamps.com ]