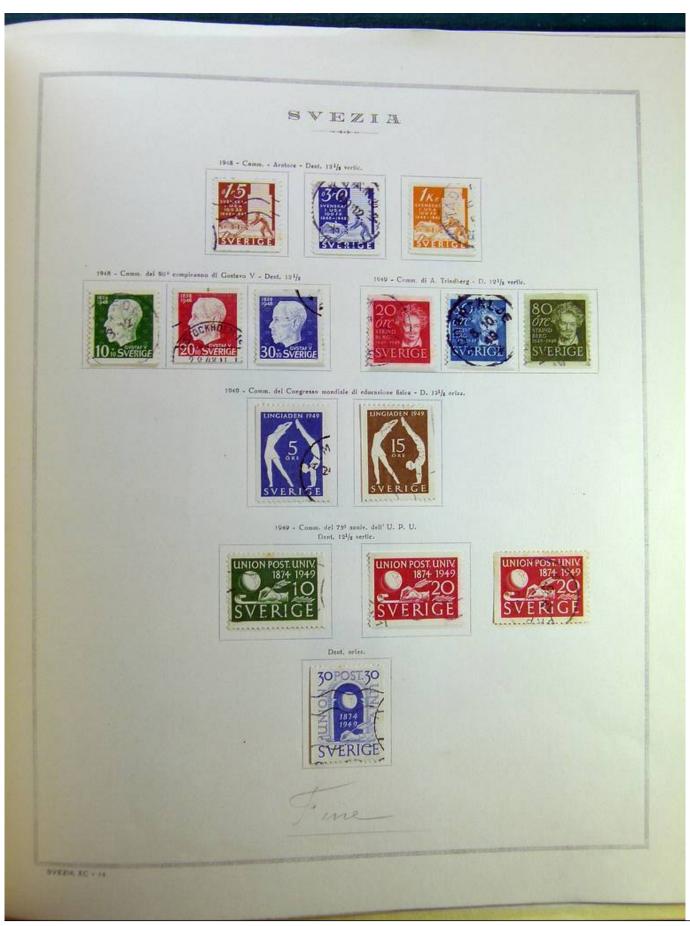

Lot nr.: L241514

Country/Type: Europe

Swedish collection, on album, from 1855 to 1949, with used stamps, excellent classical section, noted 1856 2 stamps for internal service.

Price: 240 eur

[Go to the lot on www.sevenstamps.com ]