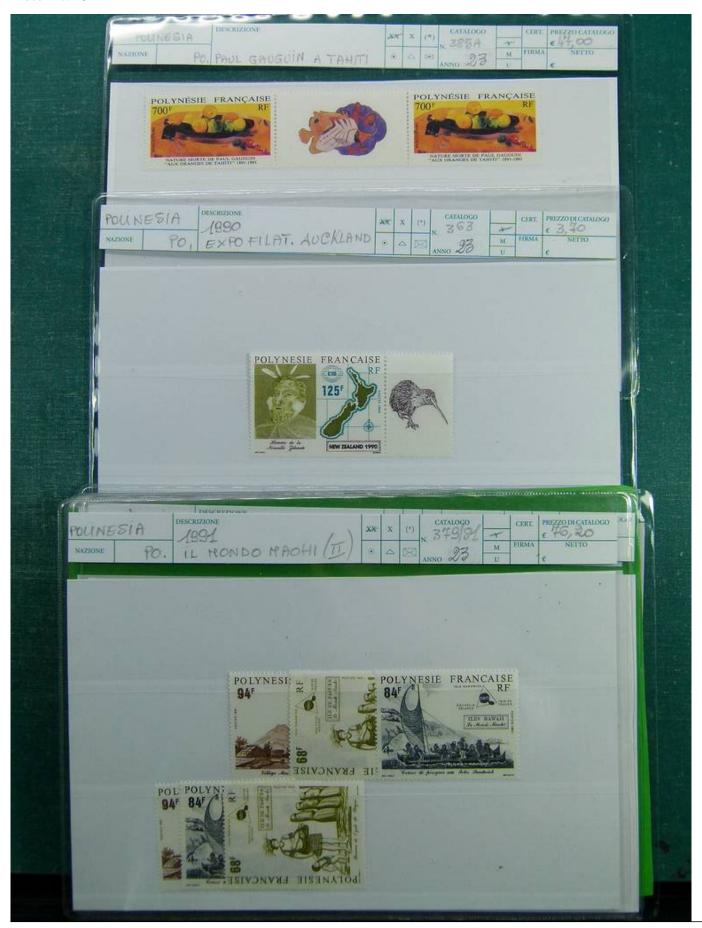

Lot nr.: L241510

Country/Type: Asia and Oceania

French Polynesia collection, from 1958 to 1998, with MH/MNH stamps, in complete sets.

Price: 940 eur

[Go to the lot on www.sevenstamps.com ]