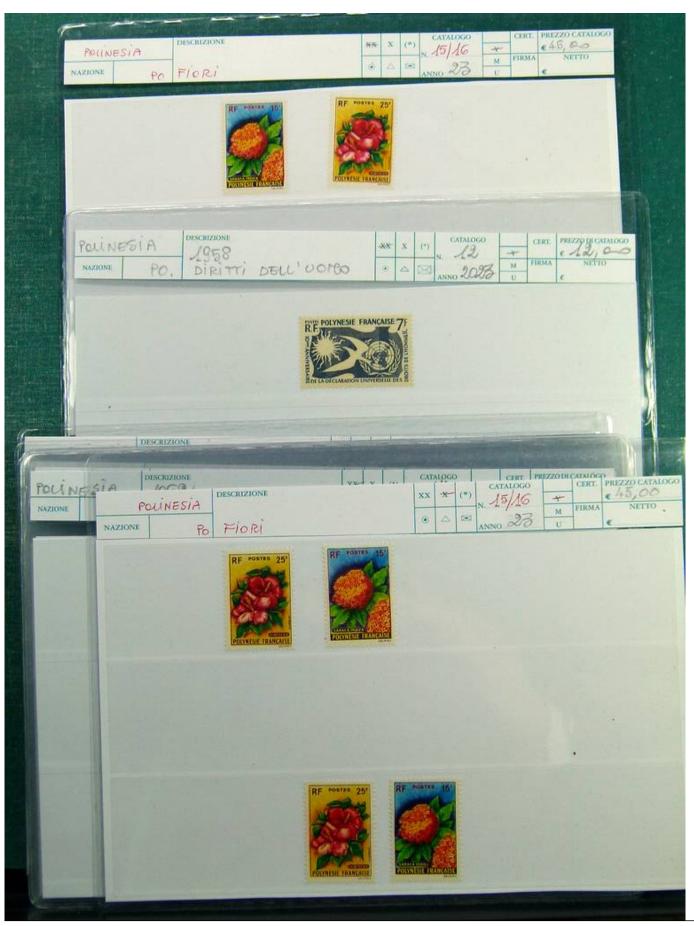

Lot nr.: L241510

Country/Type: Asia and Oceania

French Polynesia collection, from 1958 to 1998, with MH/MNH stamps, in complete sets.

Price: 940 eur

[Go to the lot on www.sevenstamps.com ]