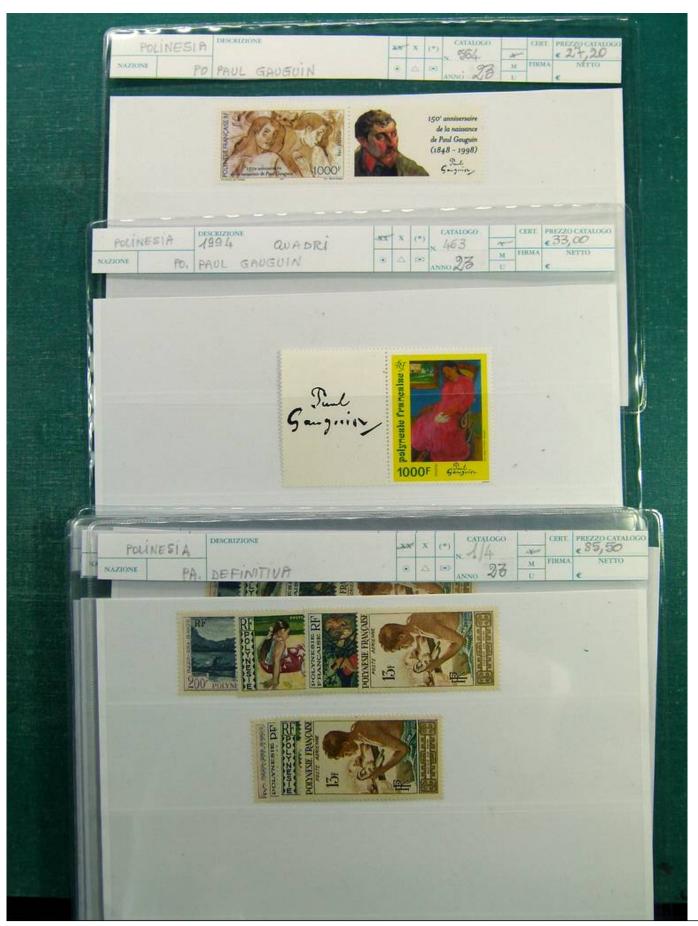

Lot nr.: L241510

Country/Type: Asia and Oceania

French Polynesia collection, from 1958 to 1998, with MH/MNH stamps, in complete sets.

Price: 940 eur

[Go to the lot on www.sevenstamps.com ]