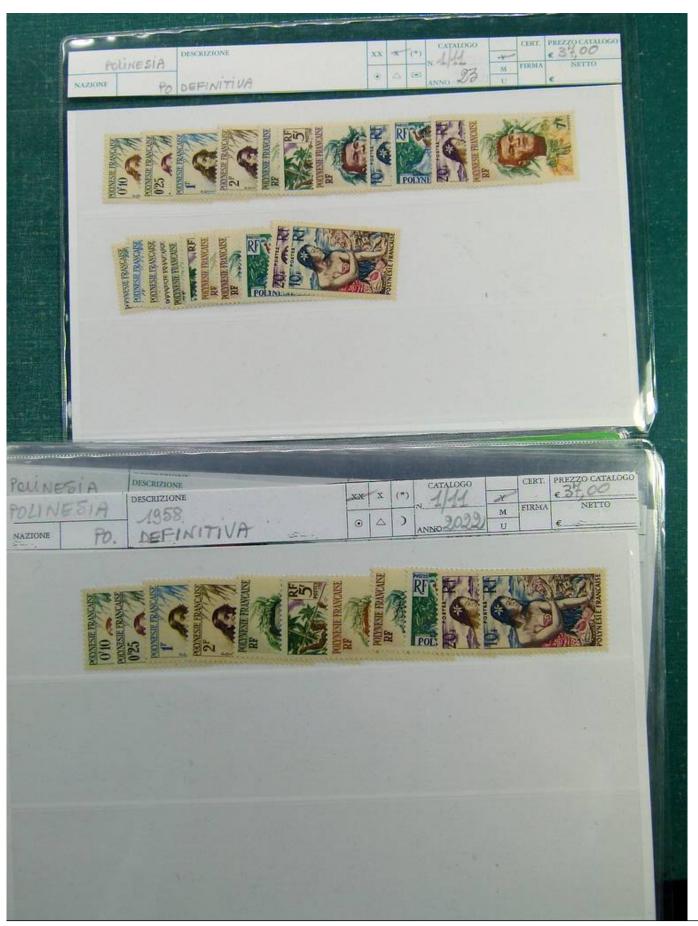

Lot nr.: L241510

Country/Type: Asia and Oceania

French Polynesia collection, from 1958 to 1998, with MH/MNH stamps, in complete sets.

Price: 940 eur

[Go to the lot on www.sevenstamps.com ]