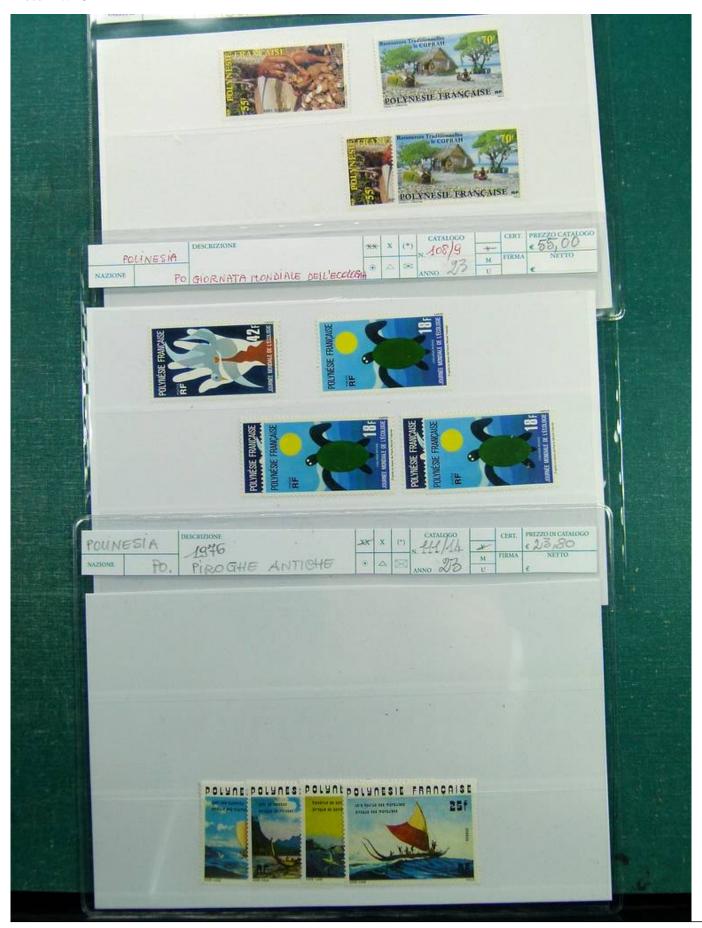

Lot nr.: L241510

Country/Type: Asia and Oceania

French Polynesia collection, from 1958 to 1998, with MH/MNH stamps, in complete sets.

Price: 940 eur

[Go to the lot on www.sevenstamps.com ]