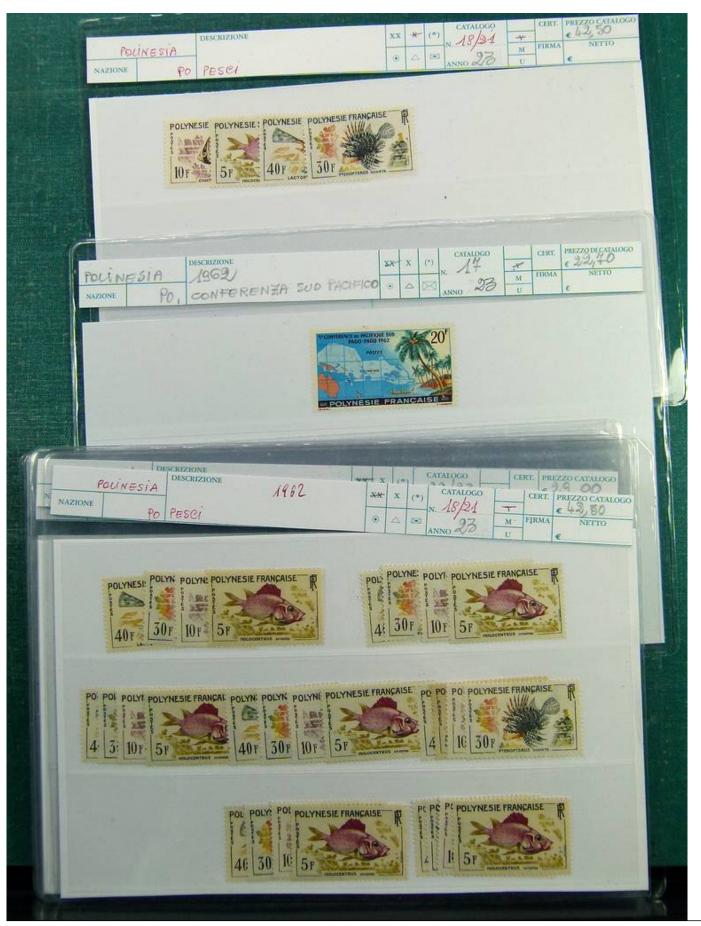

Lot nr.: L241510

Country/Type: Asia and Oceania

French Polynesia collection, from 1958 to 1998, with MH/MNH stamps, in complete sets.

Price: 940 eur

[Go to the lot on www.sevenstamps.com ]