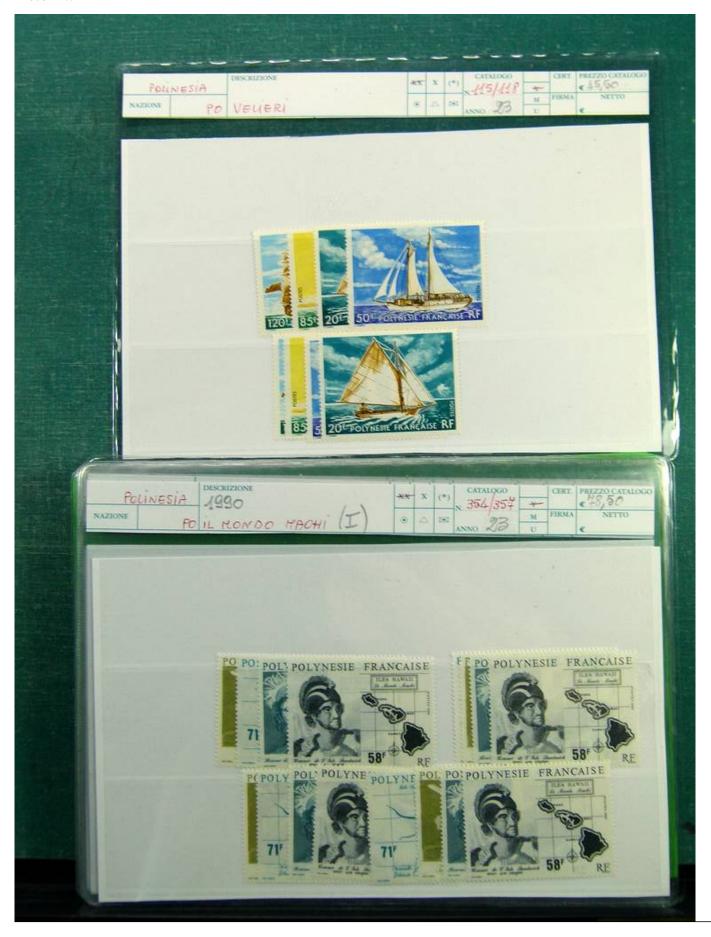

Lot nr.: L241510

Country/Type: Asia and Oceania

French Polynesia collection, from 1958 to 1998, with MH/MNH stamps, in complete sets.

Price: 940 eur

[Go to the lot on www.sevenstamps.com ]