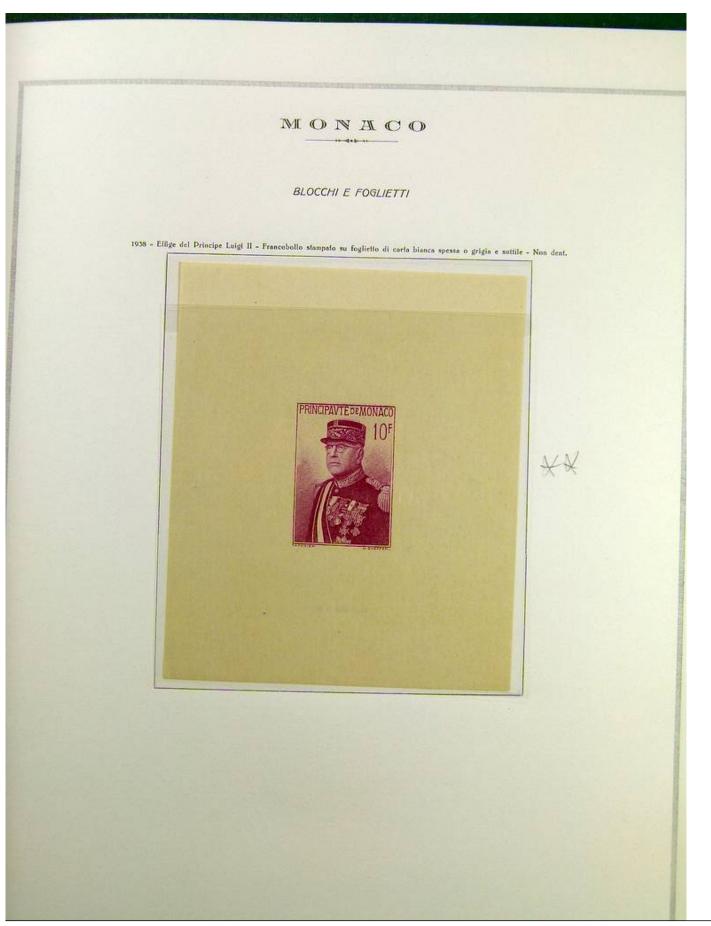

Lot nr.: L241464

Country/Type: Europe

Monaco collection, on album, with MH/MNH and used stamps (mainly MNH), Air Mail, S/S, Back of the book. Noted: complete bird MNH sets, high value S/S, special S/S 1956-64 MNH, postage due. Very high catalog value.