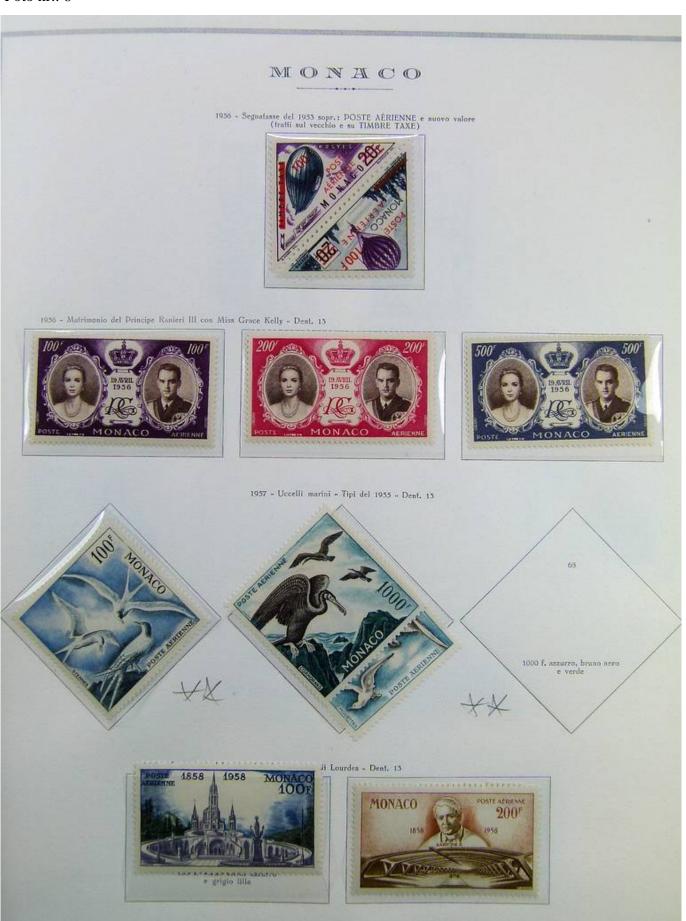

Lot nr.: L241464

Country/Type: Europe

Monaco collection, on album, with MH/MNH and used stamps (mainly MNH), Air Mail, S/S, Back of the book. Noted: complete bird MNH sets, high value S/S, special S/S 1956-64 MNH, postage due. Very high catalog value.