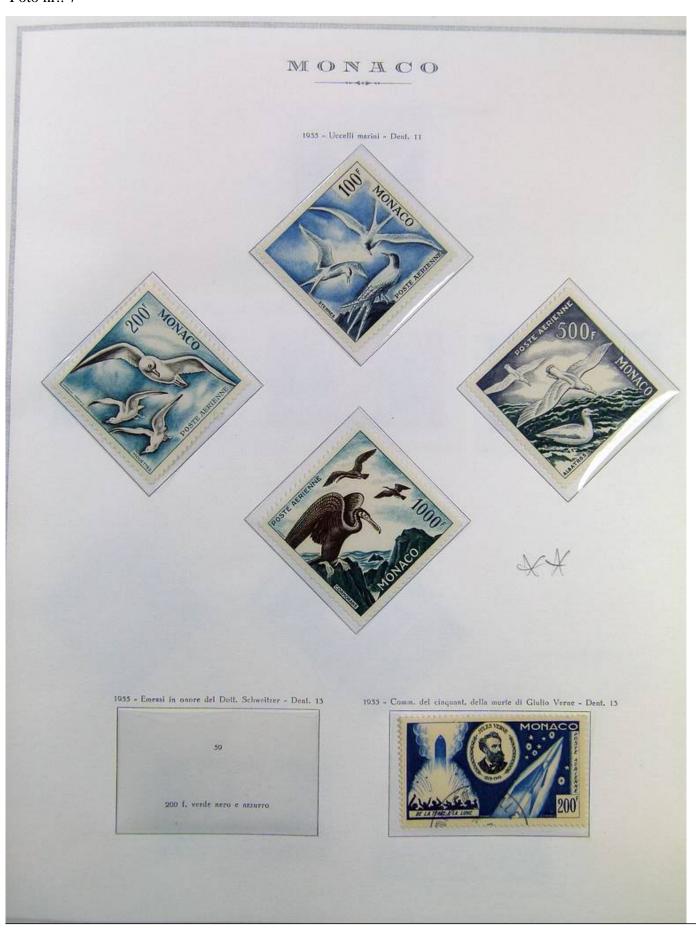

Lot nr.: L241464

Country/Type: Europe

Monaco collection, on album, with MH/MNH and used stamps (mainly MNH), Air Mail, S/S, Back of the book. Noted: complete bird MNH sets, high value S/S, special S/S 1956-64 MNH, postage due. Very high catalog value.