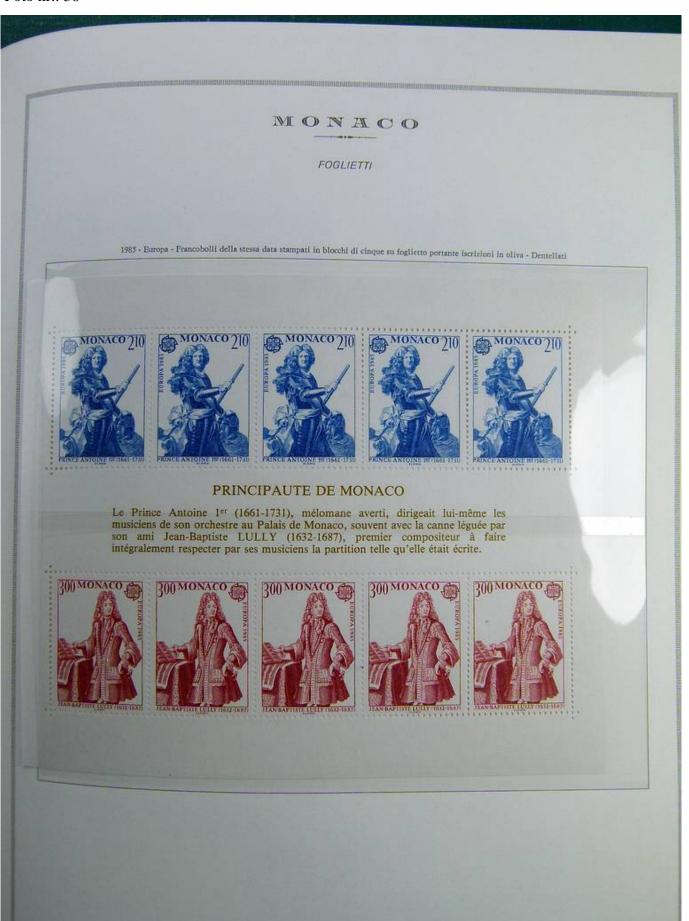

Lot nr.: L241464

Country/Type: Europe

Monaco collection, on album, with MH/MNH and used stamps (mainly MNH), Air Mail, S/S, Back of the book. Noted: complete bird MNH sets, high value S/S, special S/S 1956-64 MNH, postage due. Very high catalog value.