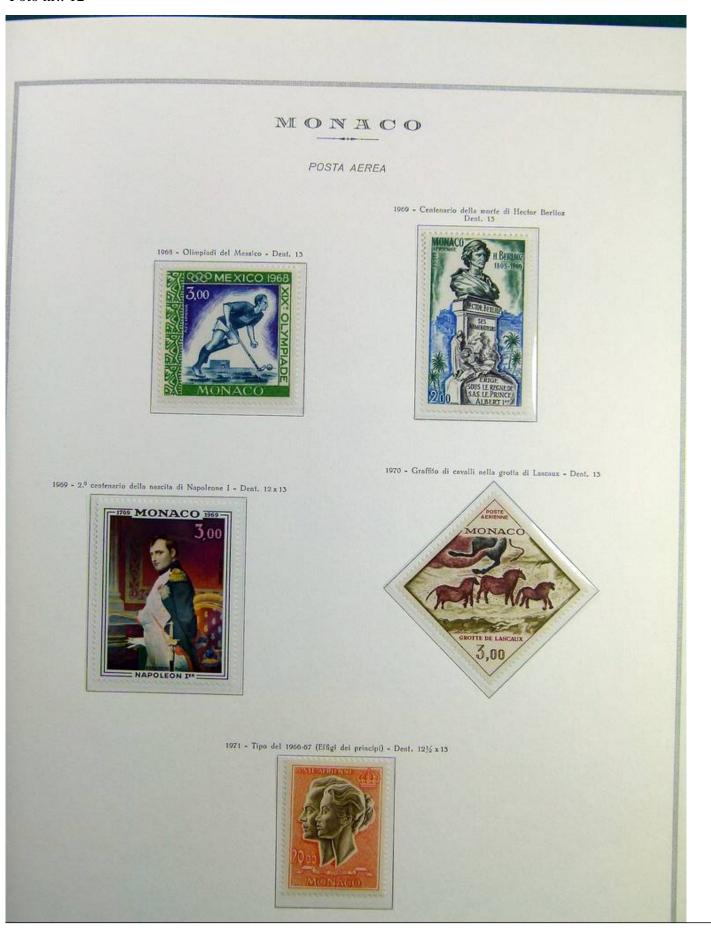

Lot nr.: L241464

Country/Type: Europe

Monaco collection, on album, with MH/MNH and used stamps (mainly MNH), Air Mail, S/S, Back of the book. Noted: complete bird MNH sets, high value S/S, special S/S 1956-64 MNH, postage due. Very high catalog value.