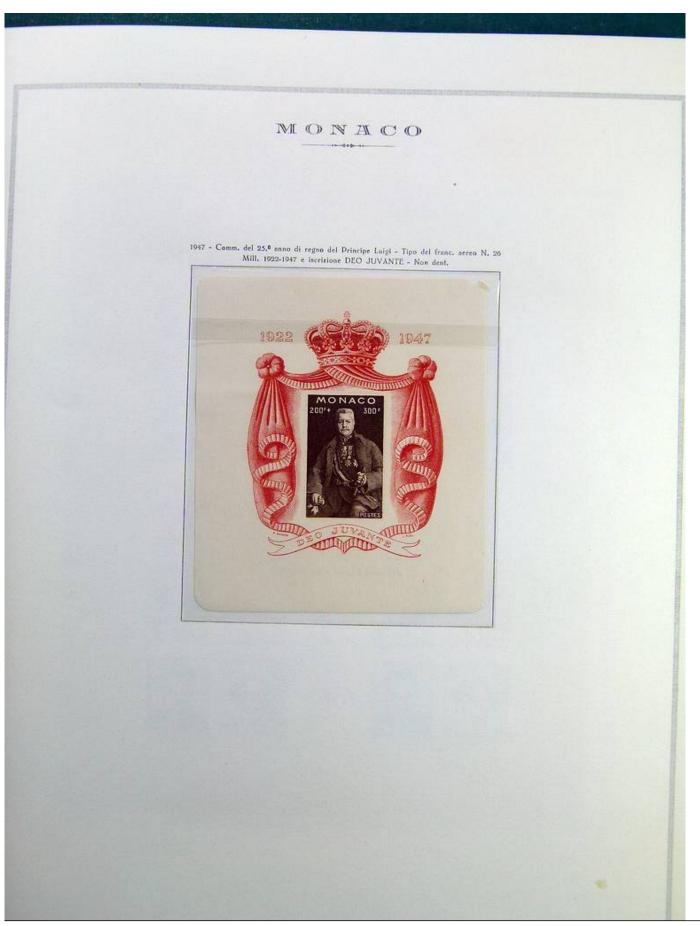

Lot nr.: L241464

Country/Type: Europe

Monaco collection, on album, with MH/MNH and used stamps (mainly MNH), Air Mail, S/S, Back of the book. Noted: complete bird MNH sets, high value S/S, special S/S 1956-64 MNH, postage due. Very high catalog value.