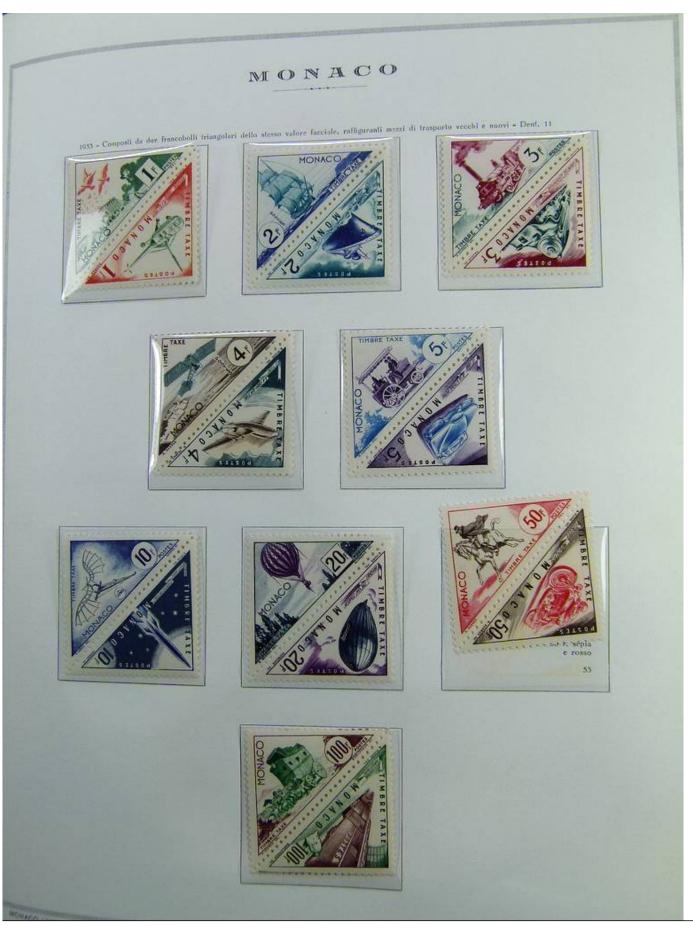

Lot nr.: L241464

Country/Type: Europe

Monaco collection, on album, with MH/MNH and used stamps (mainly MNH), Air Mail, S/S, Back of the book. Noted: complete bird MNH sets, high value S/S, special S/S 1956-64 MNH, postage due. Very high catalog value.