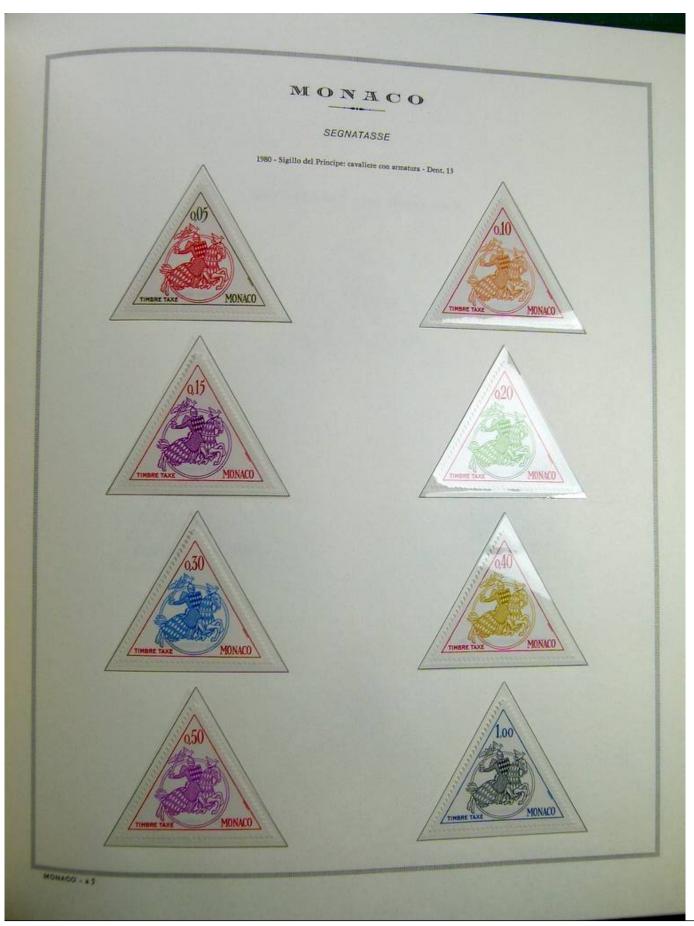

Lot nr.: L241464

Country/Type: Europe

Monaco collection, on album, with MH/MNH and used stamps (mainly MNH), Air Mail, S/S, Back of the book. Noted: complete bird MNH sets, high value S/S, special S/S 1956-64 MNH, postage due. Very high catalog value.