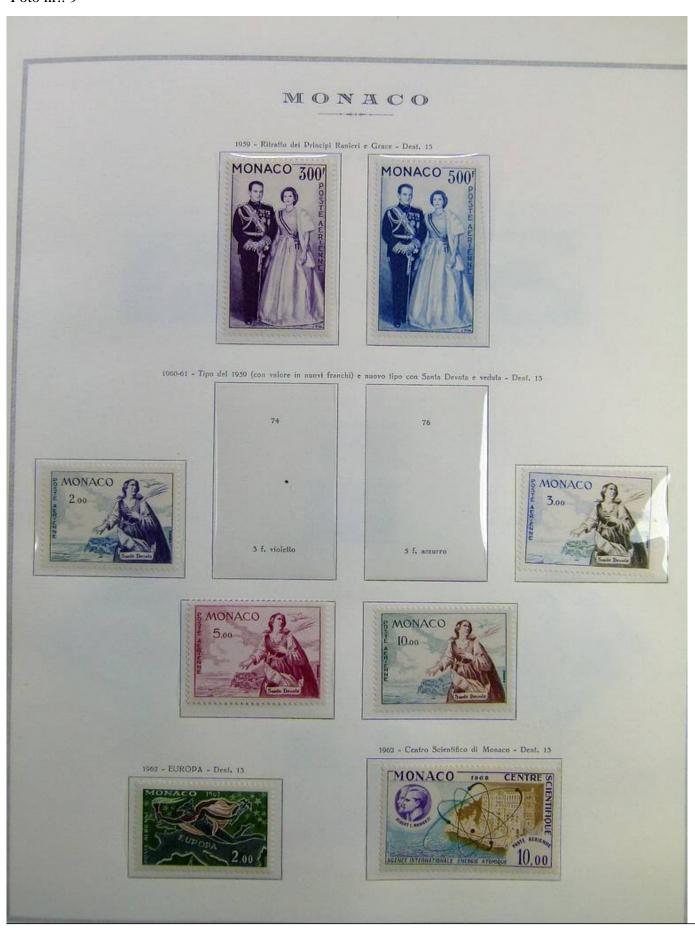

Lot nr.: L241464

Country/Type: Europe

Monaco collection, on album, with MH/MNH and used stamps (mainly MNH), Air Mail, S/S, Back of the book. Noted: complete bird MNH sets, high value S/S, special S/S 1956-64 MNH, postage due. Very high catalog value.