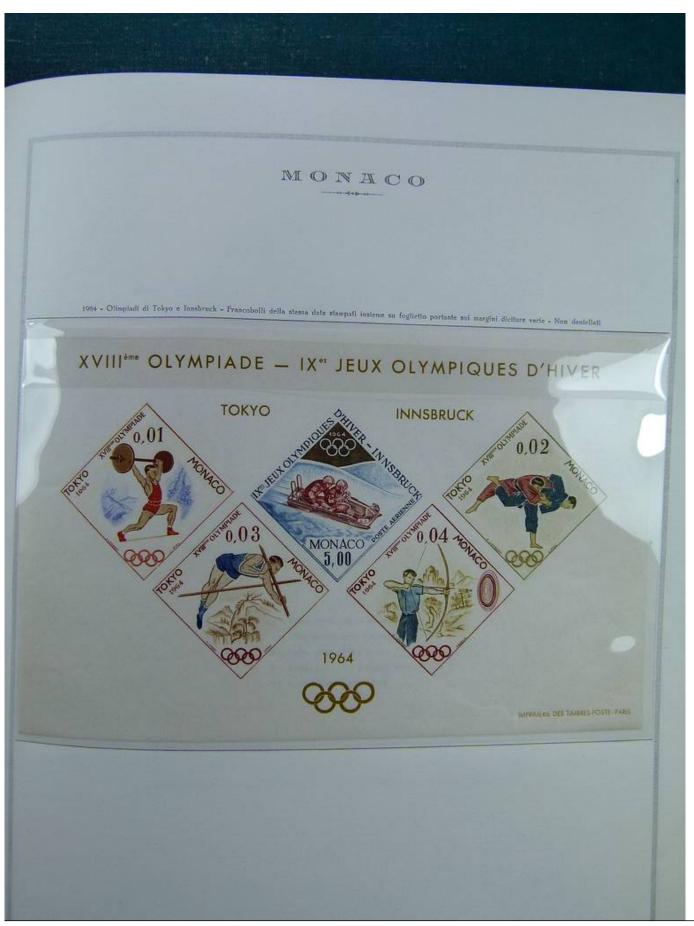

Lot nr.: L241464

Country/Type: Europe

Monaco collection, on album, with MH/MNH and used stamps (mainly MNH), Air Mail, S/S, Back of the book. Noted: complete bird MNH sets, high value S/S, special S/S 1956-64 MNH, postage due. Very high catalog value.