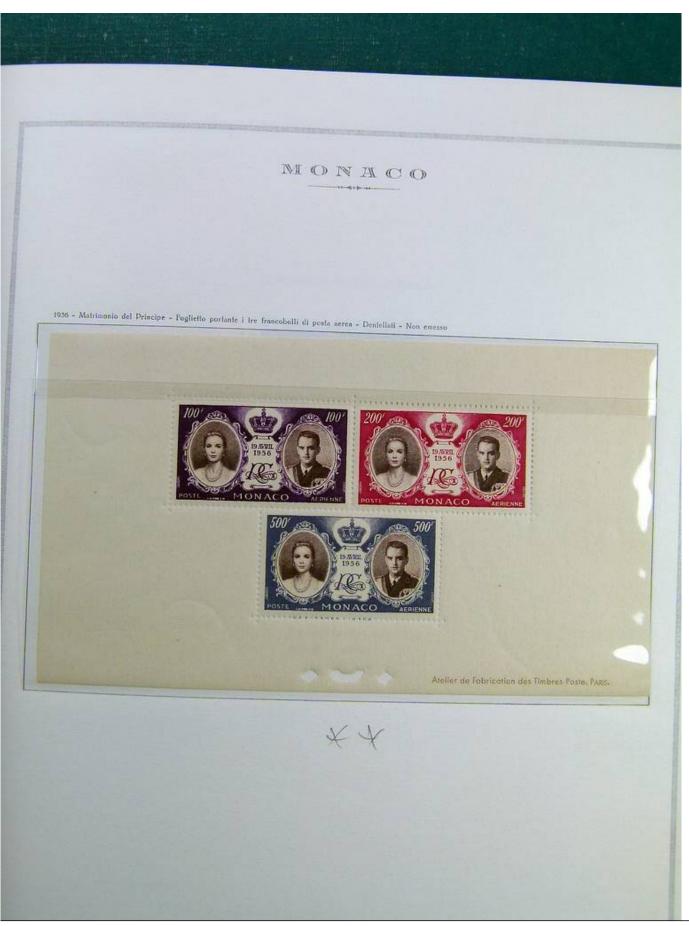

Lot nr.: L241464

Country/Type: Europe

Monaco collection, on album, with MH/MNH and used stamps (mainly MNH), Air Mail, S/S, Back of the book. Noted: complete bird MNH sets, high value S/S, special S/S 1956-64 MNH, postage due. Very high catalog value.