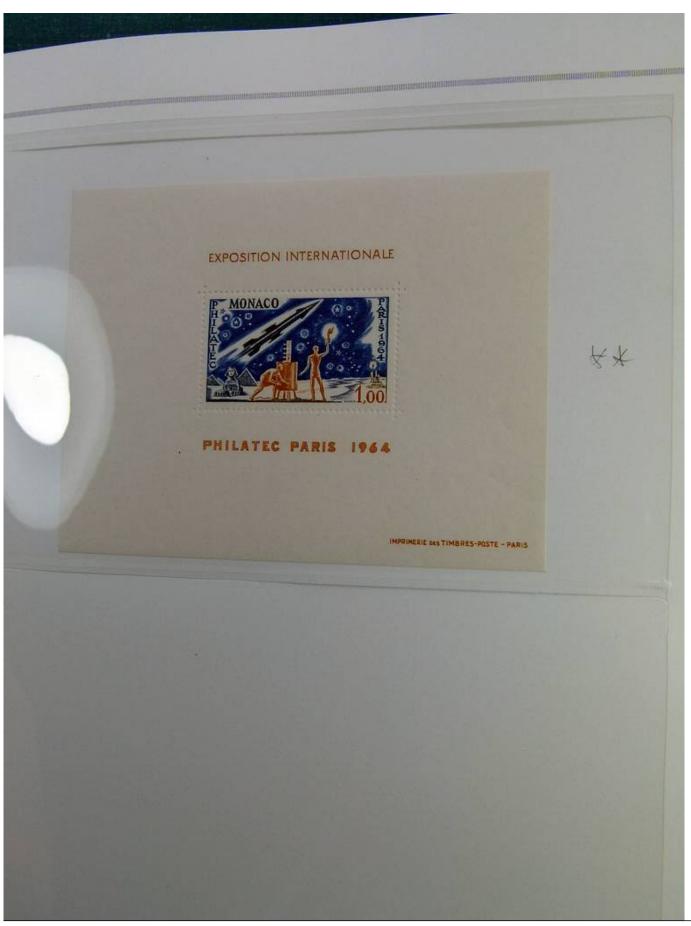

Lot nr.: L241464

Country/Type: Europe

Monaco collection, on album, with MH/MNH and used stamps (mainly MNH), Air Mail, S/S, Back of the book. Noted: complete bird MNH sets, high value S/S, special S/S 1956-64 MNH, postage due. Very high catalog value.