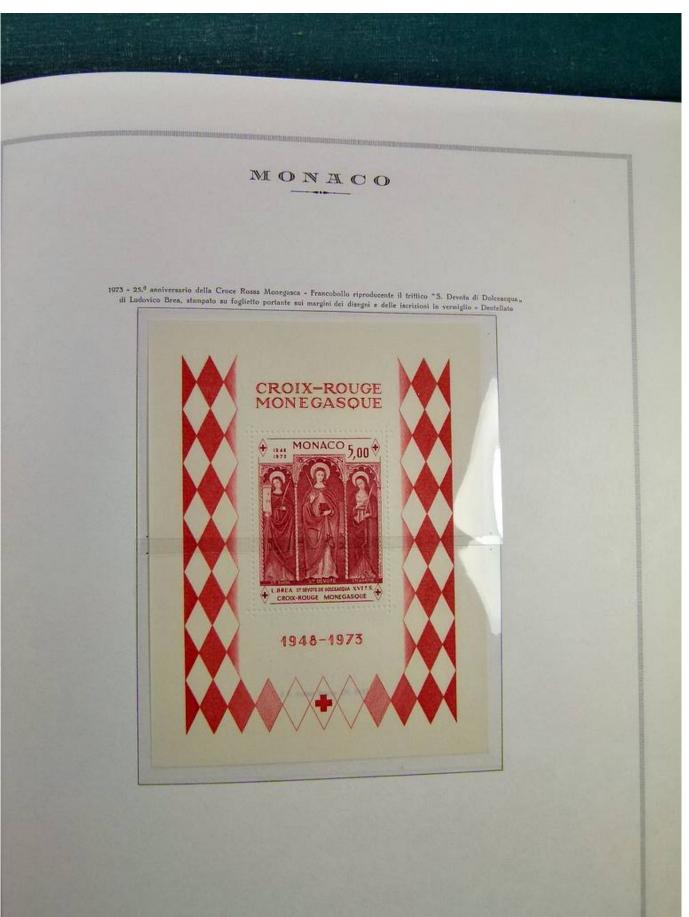

Lot nr.: L241464

Country/Type: Europe

Monaco collection, on album, with MH/MNH and used stamps (mainly MNH), Air Mail, S/S, Back of the book. Noted: complete bird MNH sets, high value S/S, special S/S 1956-64 MNH, postage due. Very high catalog value.