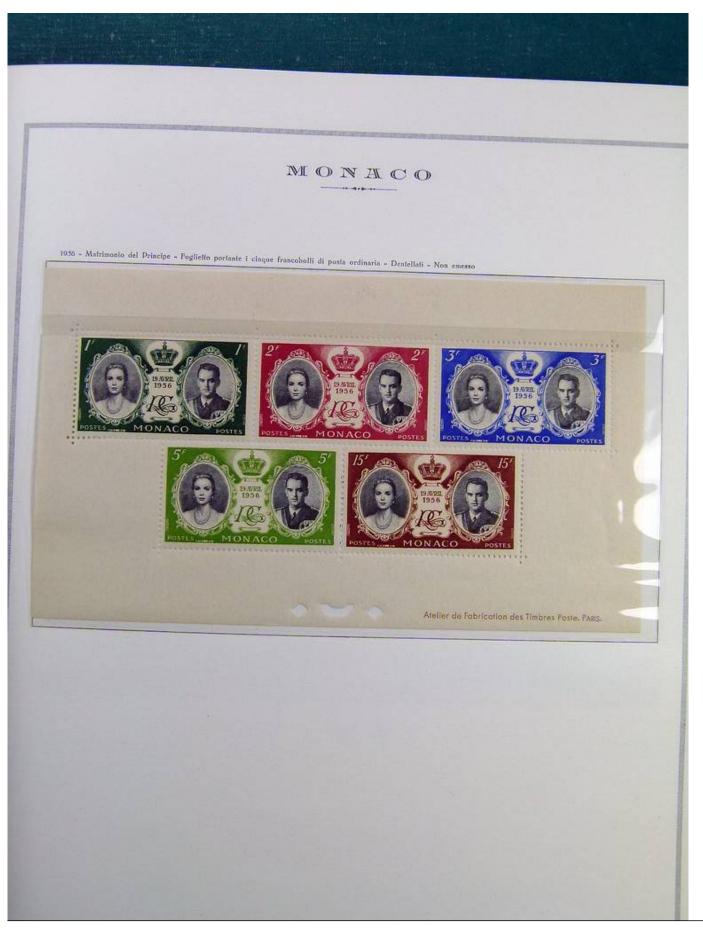

Lot nr.: L241464

Country/Type: Europe

Monaco collection, on album, with MH/MNH and used stamps (mainly MNH), Air Mail, S/S, Back of the book. Noted: complete bird MNH sets, high value S/S, special S/S 1956-64 MNH, postage due. Very high catalog value.