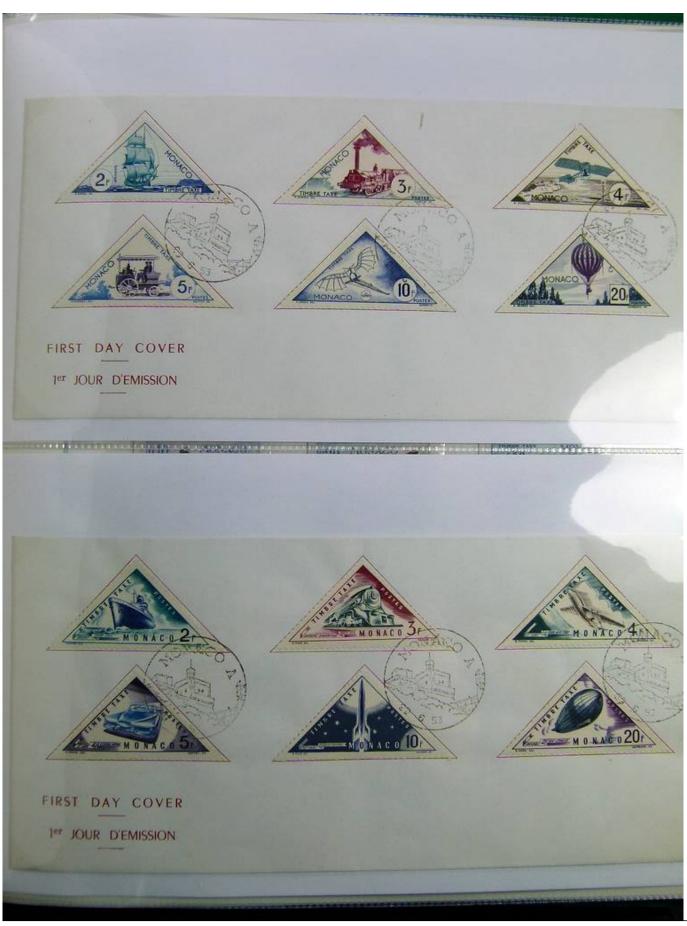

Lot nr.: L241464

Country/Type: Europe

Monaco collection, on album, with MH/MNH and used stamps (mainly MNH), Air Mail, S/S, Back of the book. Noted: complete bird MNH sets, high value S/S, special S/S 1956-64 MNH, postage due. Very high catalog value.