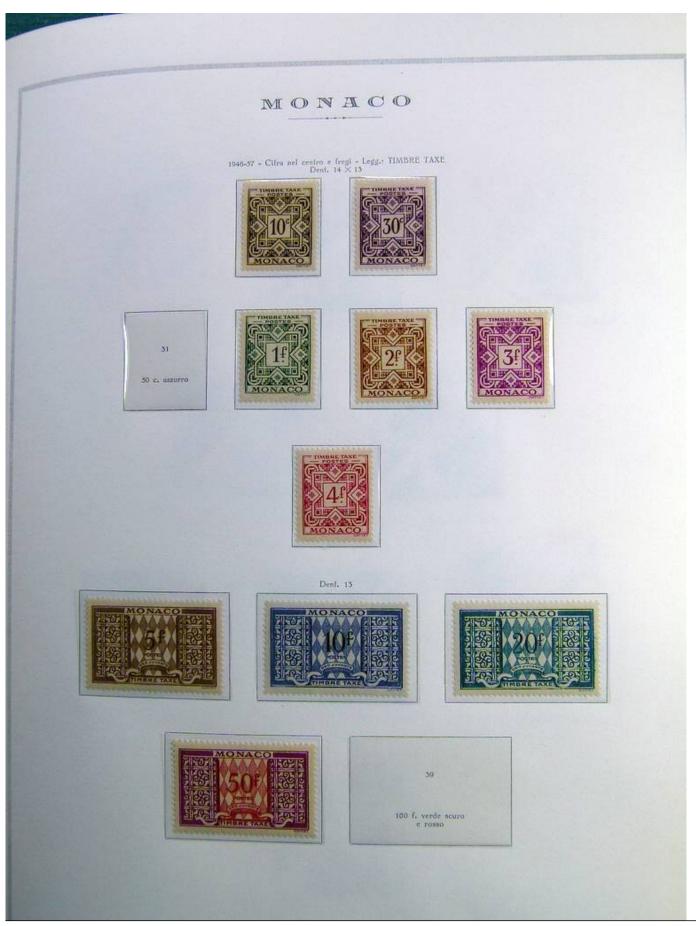

Lot nr.: L241464

Country/Type: Europe

Monaco collection, on album, with MH/MNH and used stamps (mainly MNH), Air Mail, S/S, Back of the book. Noted: complete bird MNH sets, high value S/S, special S/S 1956-64 MNH, postage due. Very high catalog value.