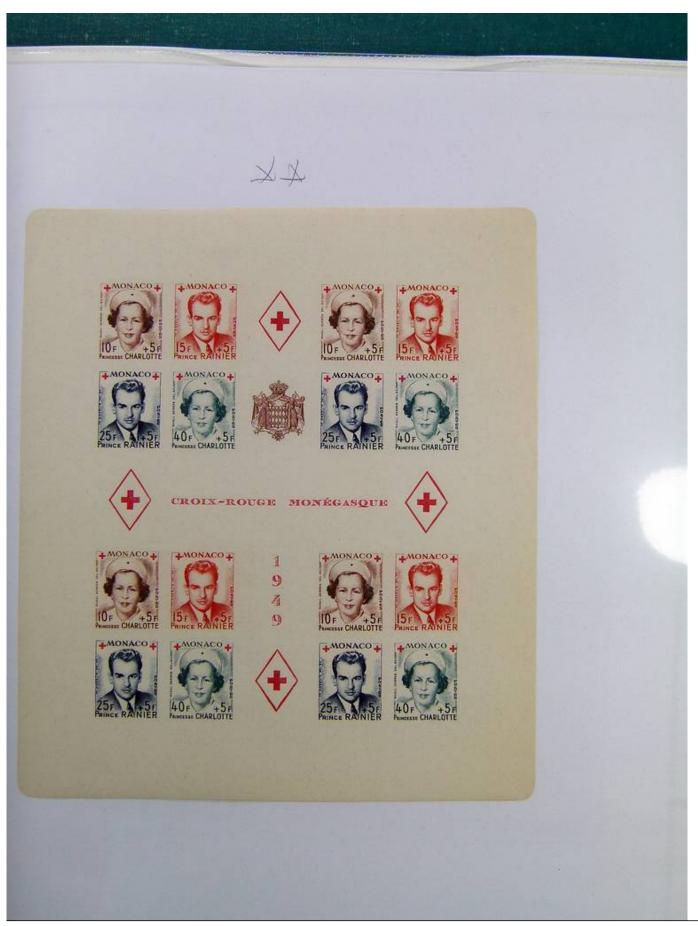

Lot nr.: L241464

Country/Type: Europe

Monaco collection, on album, with MH/MNH and used stamps (mainly MNH), Air Mail, S/S, Back of the book. Noted: complete bird MNH sets, high value S/S, special S/S 1956-64 MNH, postage due. Very high catalog value.