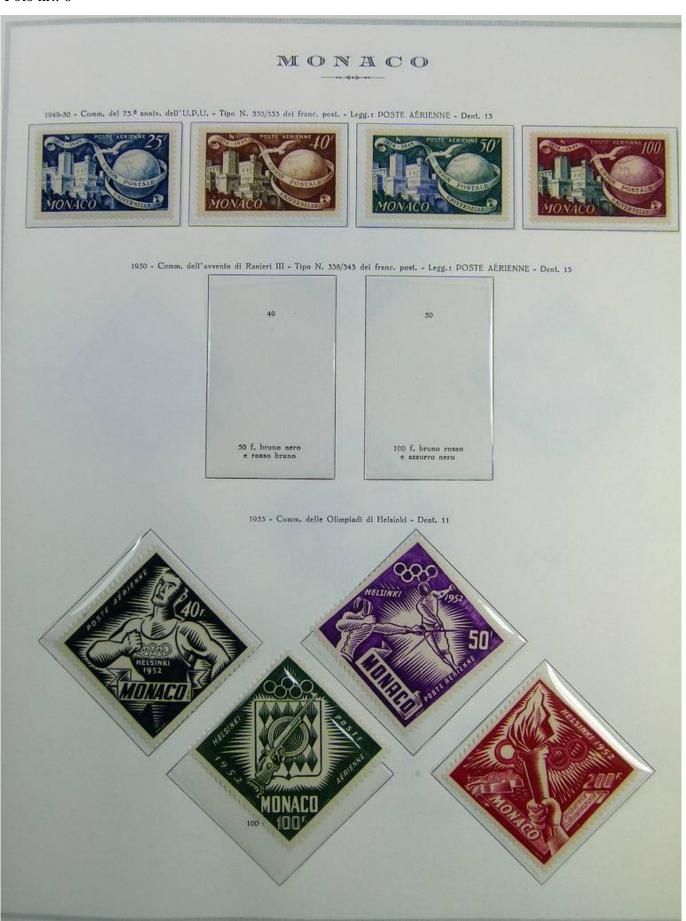

Lot nr.: L241464

Country/Type: Europe

Monaco collection, on album, with MH/MNH and used stamps (mainly MNH), Air Mail, S/S, Back of the book. Noted: complete bird MNH sets, high value S/S, special S/S 1956-64 MNH, postage due. Very high catalog value.