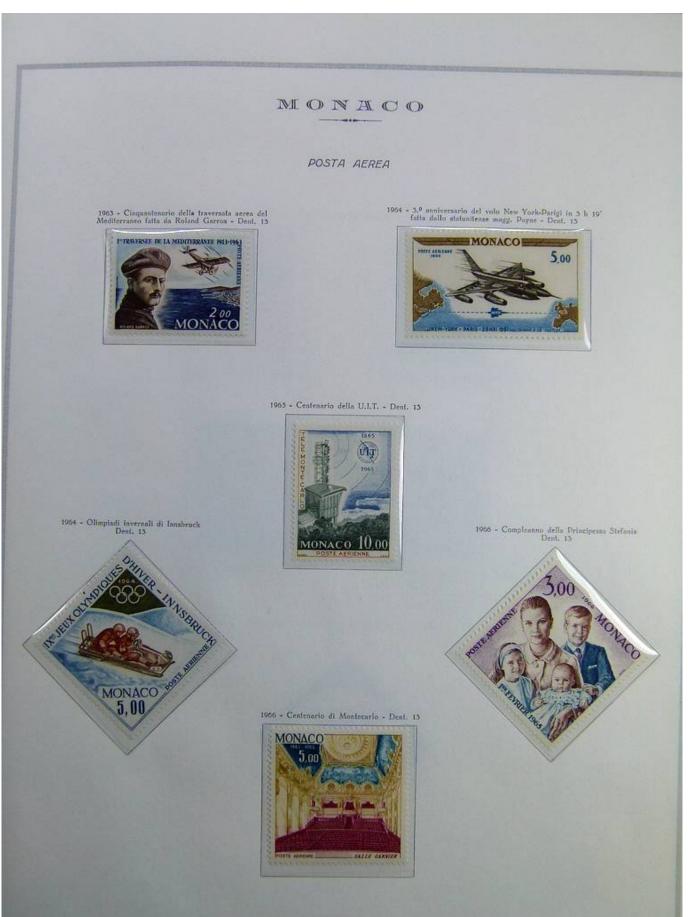

Lot nr.: L241464

Country/Type: Europe

Monaco collection, on album, with MH/MNH and used stamps (mainly MNH), Air Mail, S/S, Back of the book. Noted: complete bird MNH sets, high value S/S, special S/S 1956-64 MNH, postage due. Very high catalog value.