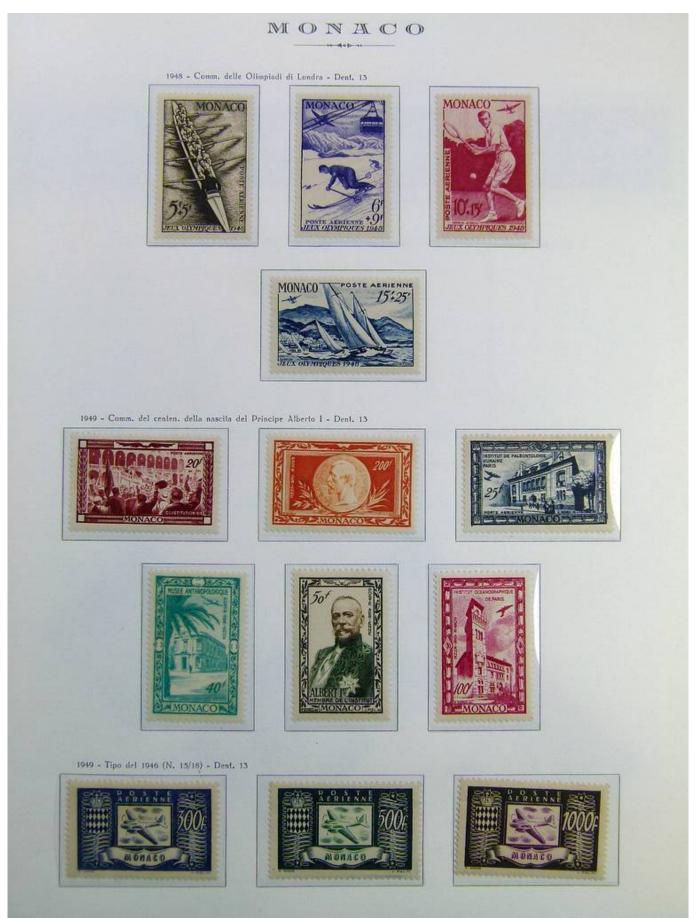

Lot nr.: L241464

Country/Type: Europe

Monaco collection, on album, with MH/MNH and used stamps (mainly MNH), Air Mail, S/S, Back of the book. Noted: complete bird MNH sets, high value S/S, special S/S 1956-64 MNH, postage due. Very high catalog value.