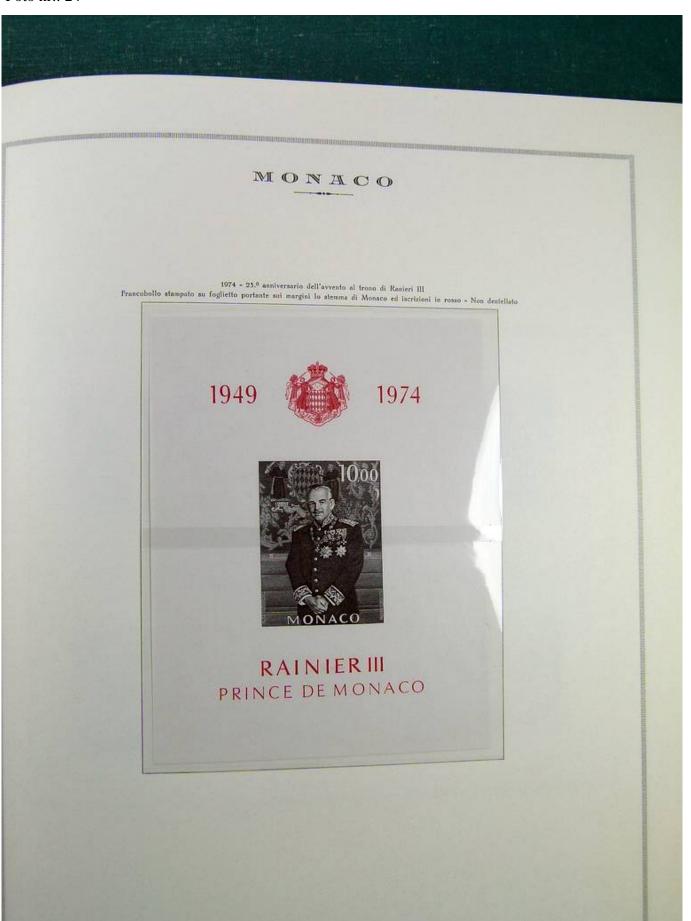

Lot nr.: L241464

Country/Type: Europe

Monaco collection, on album, with MH/MNH and used stamps (mainly MNH), Air Mail, S/S, Back of the book. Noted: complete bird MNH sets, high value S/S, special S/S 1956-64 MNH, postage due. Very high catalog value.