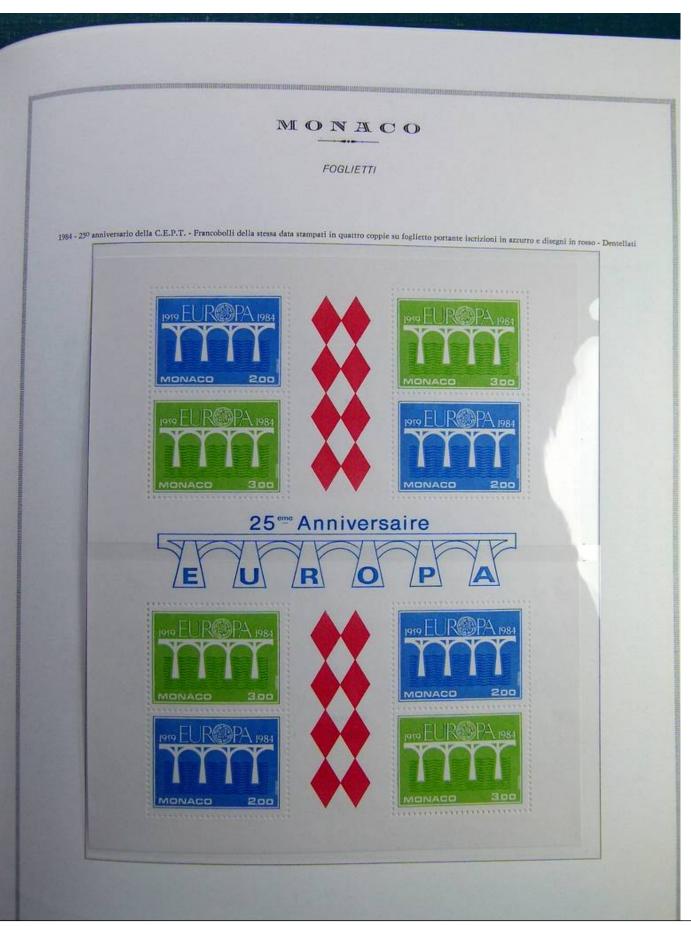

Lot nr.: L241464

Country/Type: Europe

Monaco collection, on album, with MH/MNH and used stamps (mainly MNH), Air Mail, S/S, Back of the book. Noted: complete bird MNH sets, high value S/S, special S/S 1956-64 MNH, postage due. Very high catalog value.