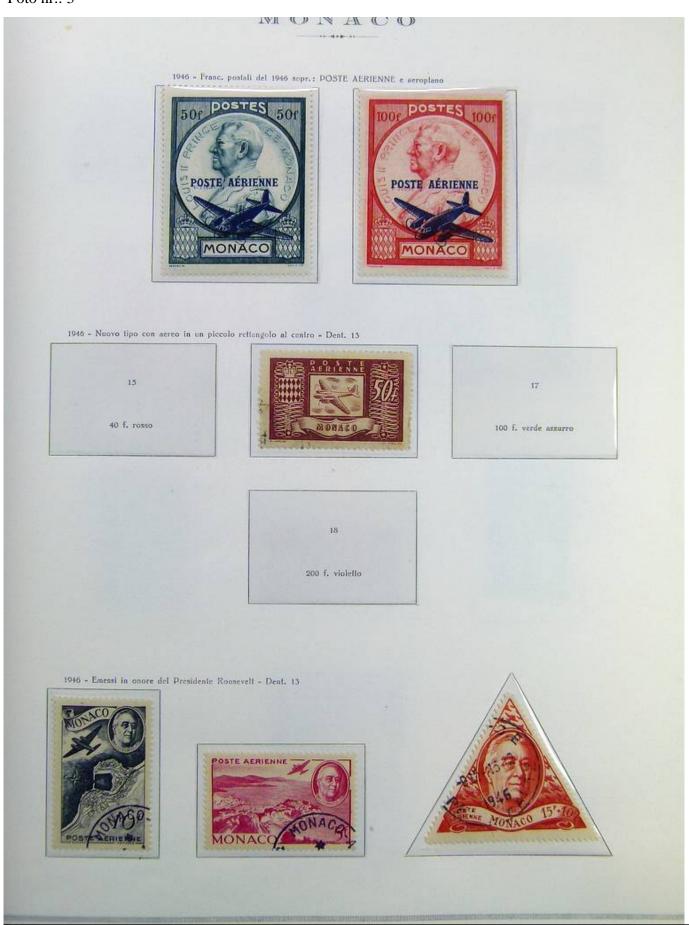

Lot nr.: L241464

Country/Type: Europe

Monaco collection, on album, with MH/MNH and used stamps (mainly MNH), Air Mail, S/S, Back of the book. Noted: complete bird MNH sets, high value S/S, special S/S 1956-64 MNH, postage due. Very high catalog value.