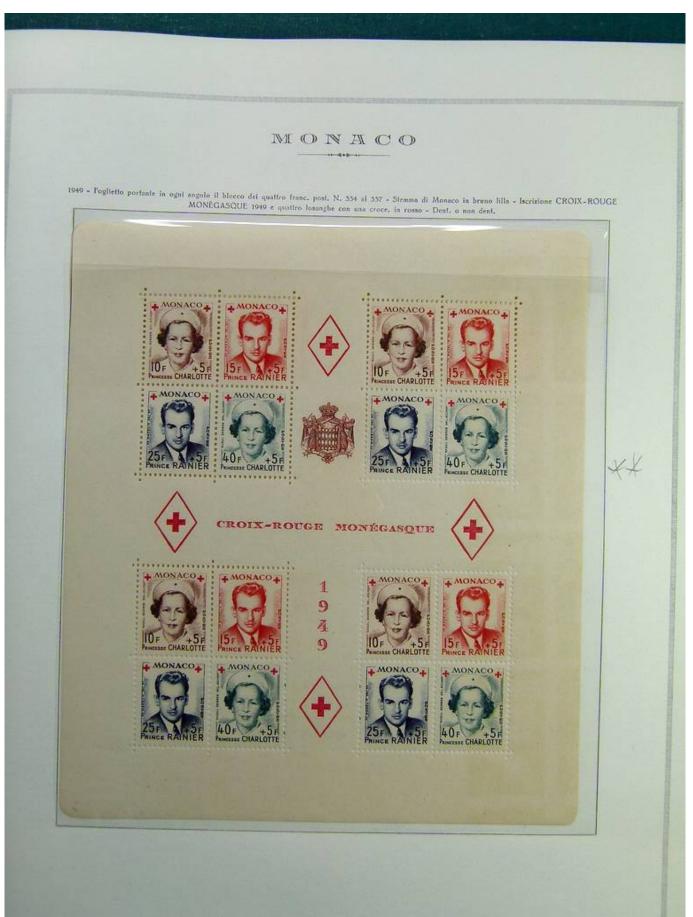

Lot nr.: L241464

Country/Type: Europe

Monaco collection, on album, with MH/MNH and used stamps (mainly MNH), Air Mail, S/S, Back of the book. Noted: complete bird MNH sets, high value S/S, special S/S 1956-64 MNH, postage due. Very high catalog value.