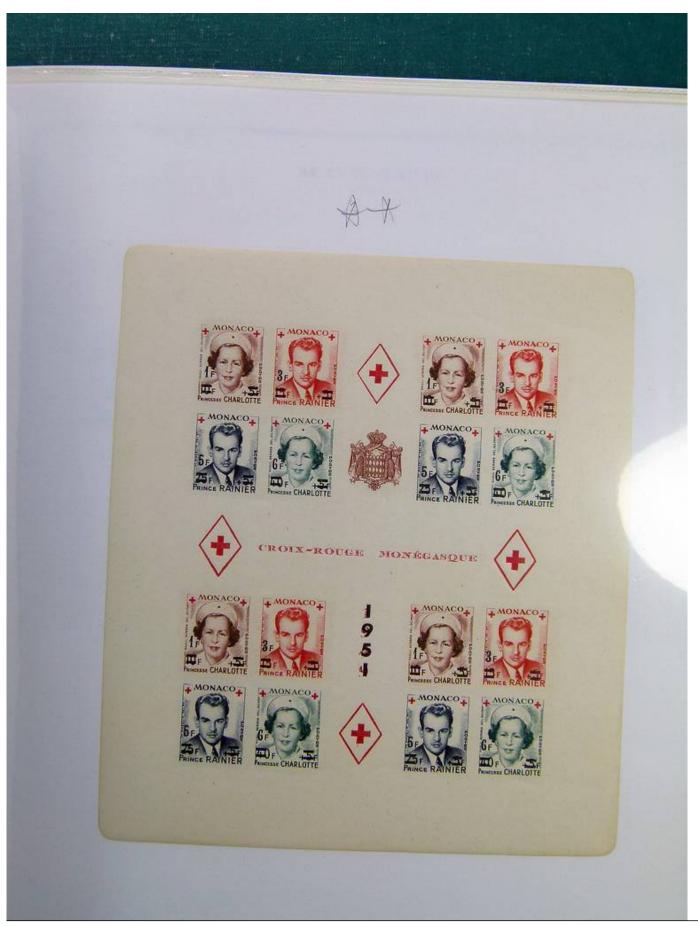

Lot nr.: L241464

Country/Type: Europe

Monaco collection, on album, with MH/MNH and used stamps (mainly MNH), Air Mail, S/S, Back of the book. Noted: complete bird MNH sets, high value S/S, special S/S 1956-64 MNH, postage due. Very high catalog value.