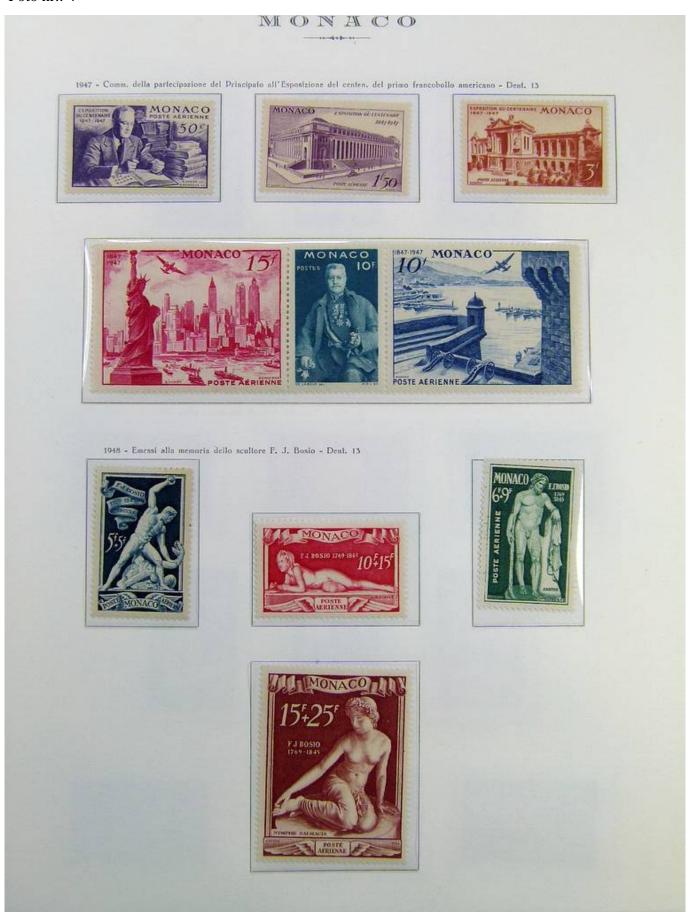

Lot nr.: L241464

Country/Type: Europe

Monaco collection, on album, with MH/MNH and used stamps (mainly MNH), Air Mail, S/S, Back of the book. Noted: complete bird MNH sets, high value S/S, special S/S 1956-64 MNH, postage due. Very high catalog value.