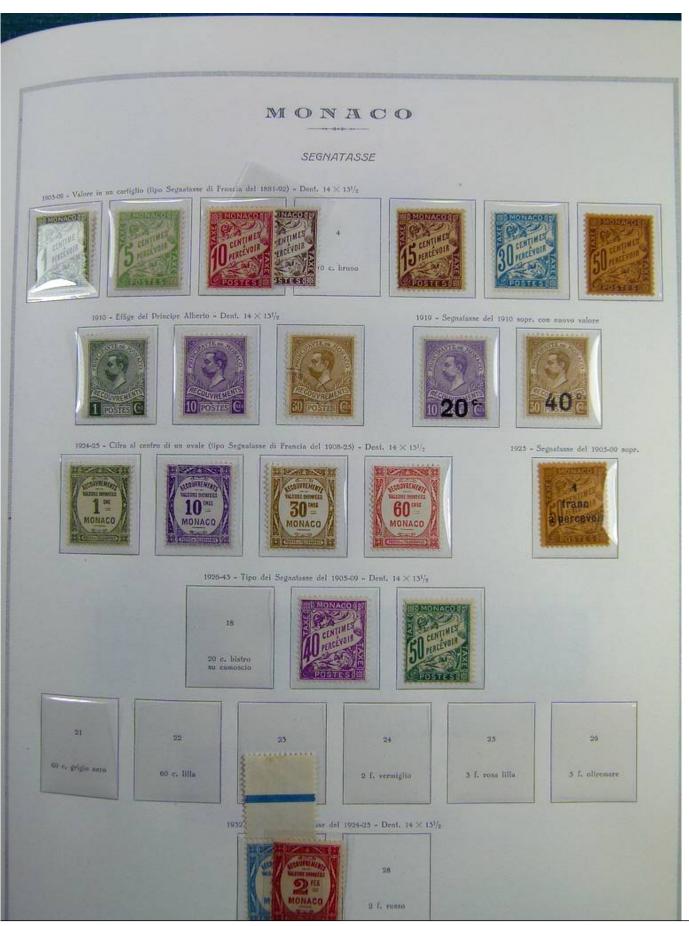

Lot nr.: L241464

Country/Type: Europe

Monaco collection, on album, with MH/MNH and used stamps (mainly MNH), Air Mail, S/S, Back of the book. Noted: complete bird MNH sets, high value S/S, special S/S 1956-64 MNH, postage due. Very high catalog value.