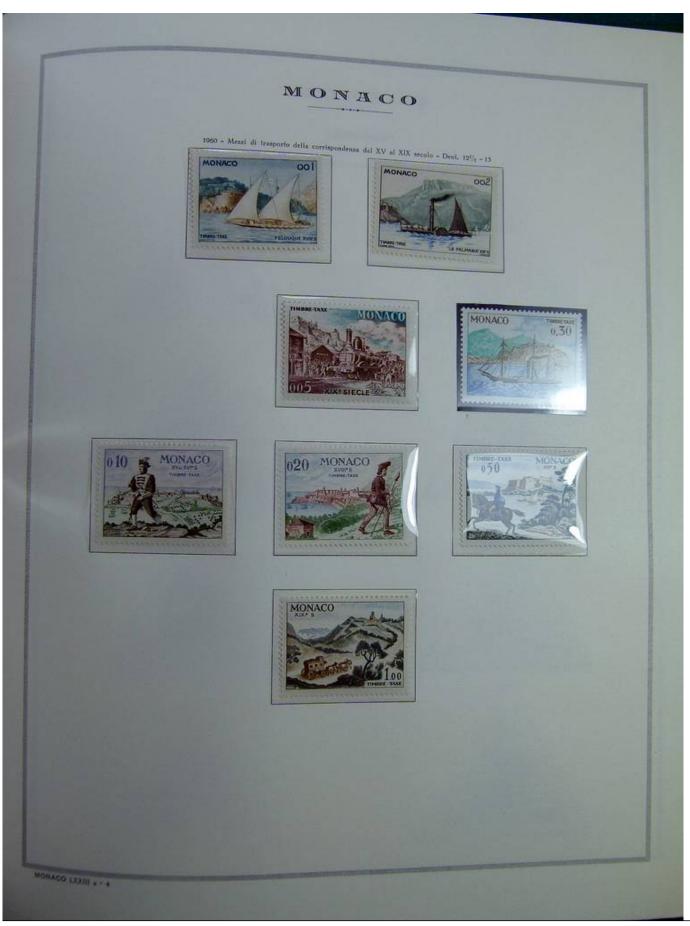

Lot nr.: L241464

Country/Type: Europe

Monaco collection, on album, with MH/MNH and used stamps (mainly MNH), Air Mail, S/S, Back of the book. Noted: complete bird MNH sets, high value S/S, special S/S 1956-64 MNH, postage due. Very high catalog value.