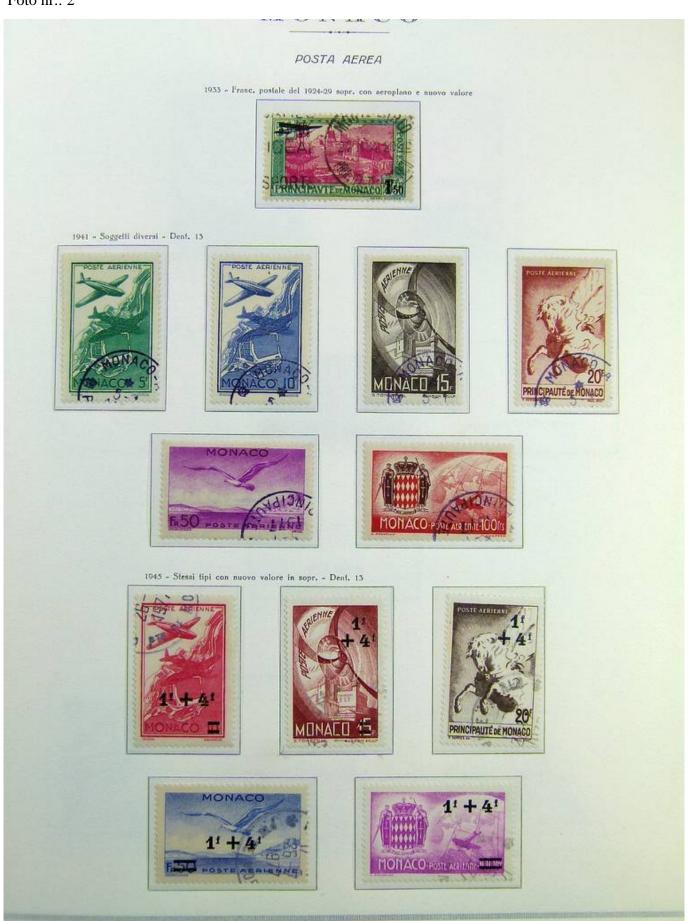

Lot nr.: L241464

Country/Type: Europe

Monaco collection, on album, with MH/MNH and used stamps (mainly MNH), Air Mail, S/S, Back of the book. Noted: complete bird MNH sets, high value S/S, special S/S 1956-64 MNH, postage due. Very high catalog value.