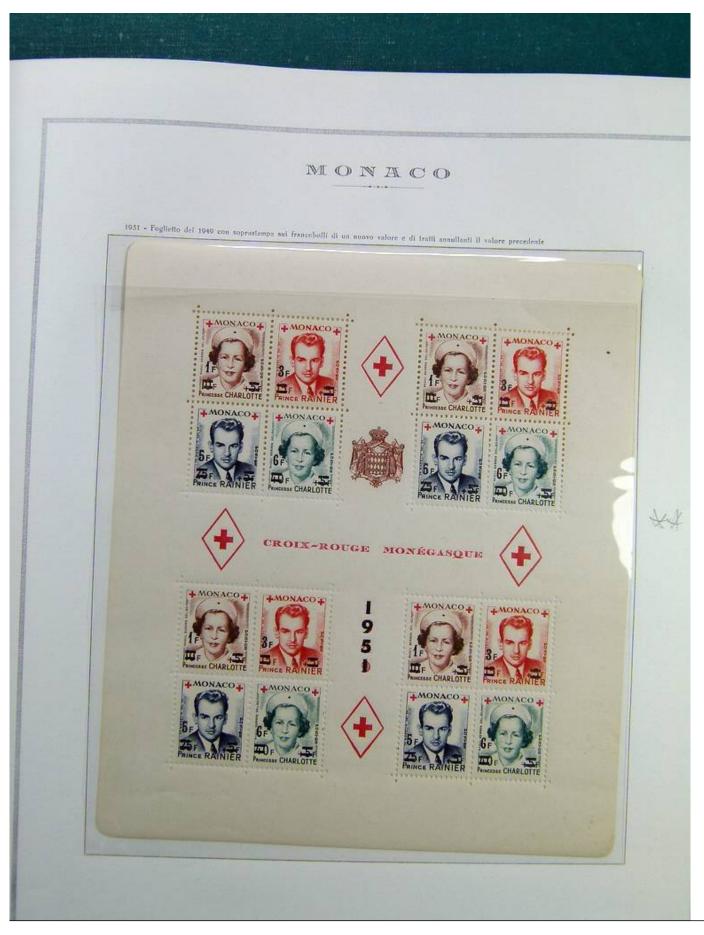

Lot nr.: L241464

Country/Type: Europe

Monaco collection, on album, with MH/MNH and used stamps (mainly MNH), Air Mail, S/S, Back of the book. Noted: complete bird MNH sets, high value S/S, special S/S 1956-64 MNH, postage due. Very high catalog value.