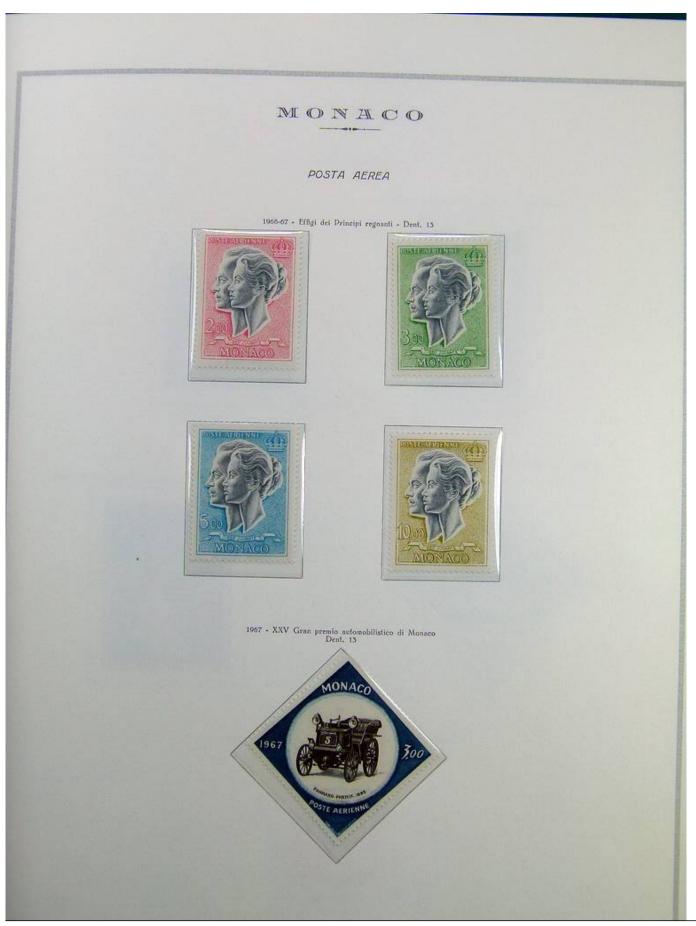

Lot nr.: L241464

Country/Type: Europe

Monaco collection, on album, with MH/MNH and used stamps (mainly MNH), Air Mail, S/S, Back of the book. Noted: complete bird MNH sets, high value S/S, special S/S 1956-64 MNH, postage due. Very high catalog value.