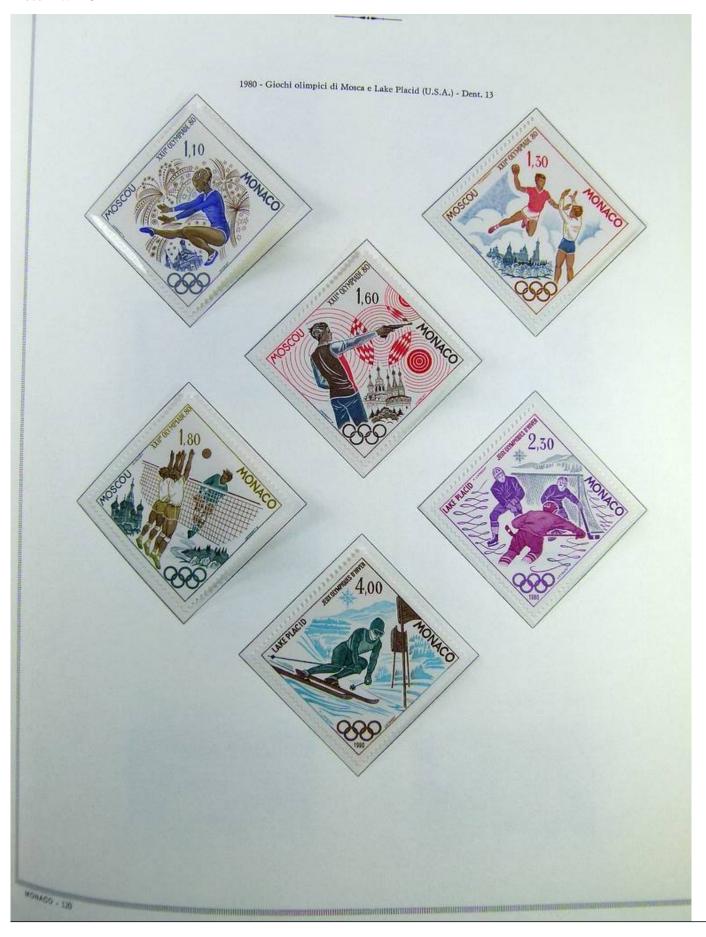

Lot nr.: L241463

Country/Type: Europe

Monaco collection, on album, from 1885 to 1985, with stamps, initially MH/MNH and used, then all MNH, excellent complete MNH sets from the 1930s/40s, 2 certificates.