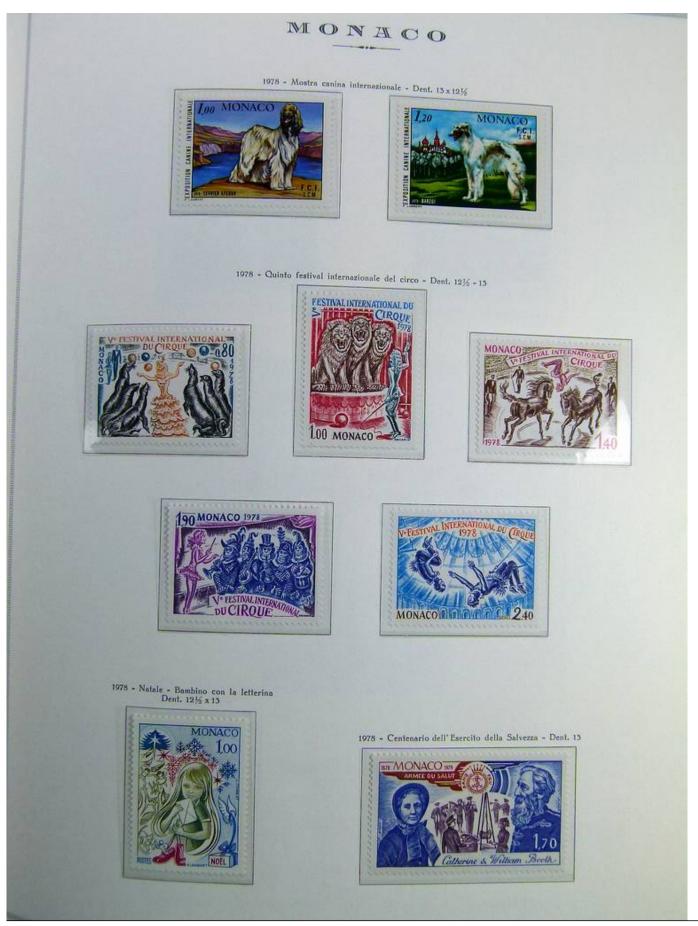

Lot nr.: L241463

Country/Type: Europe

Monaco collection, on album, from 1885 to 1985, with stamps, initially MH/MNH and used, then all MNH, excellent complete MNH sets from the 1930s/40s, 2 certificates.