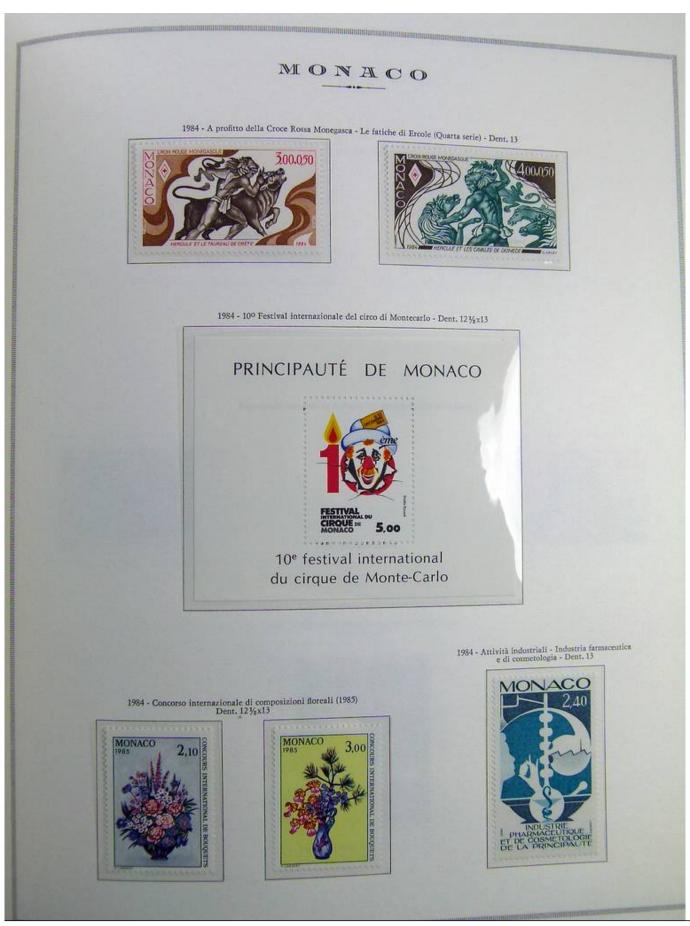

Lot nr.: L241463

Country/Type: Europe

Monaco collection, on album, from 1885 to 1985, with stamps, initially MH/MNH and used, then all MNH, excellent complete MNH sets from the 1930s/40s, 2 certificates.