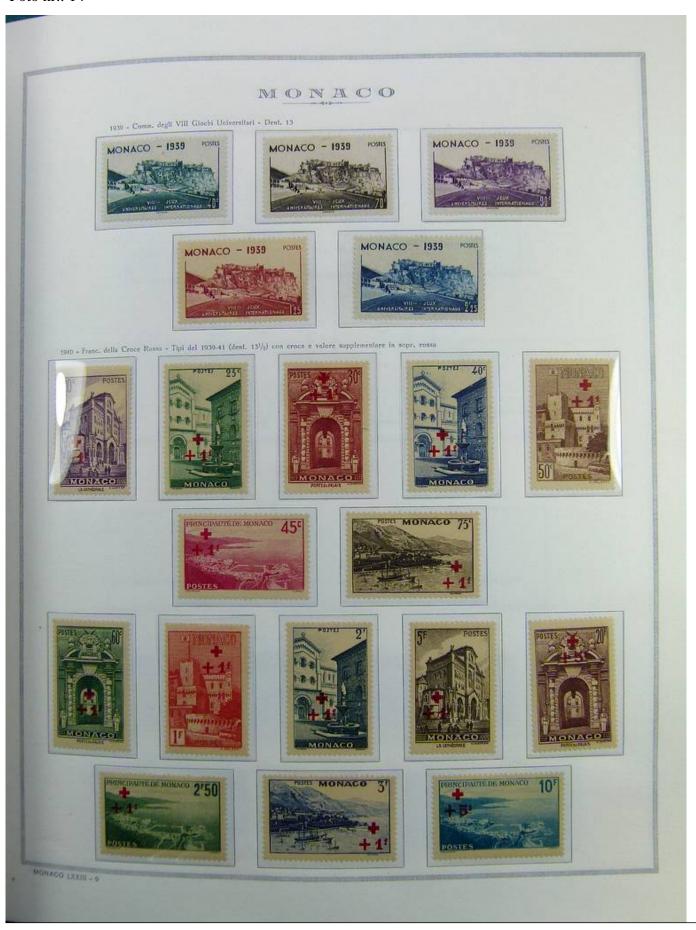

Lot nr.: L241463

Country/Type: Europe

Monaco collection, on album, from 1885 to 1985, with stamps, initially MH/MNH and used, then all MNH, excellent complete MNH sets from the 1930s/40s, 2 certificates.