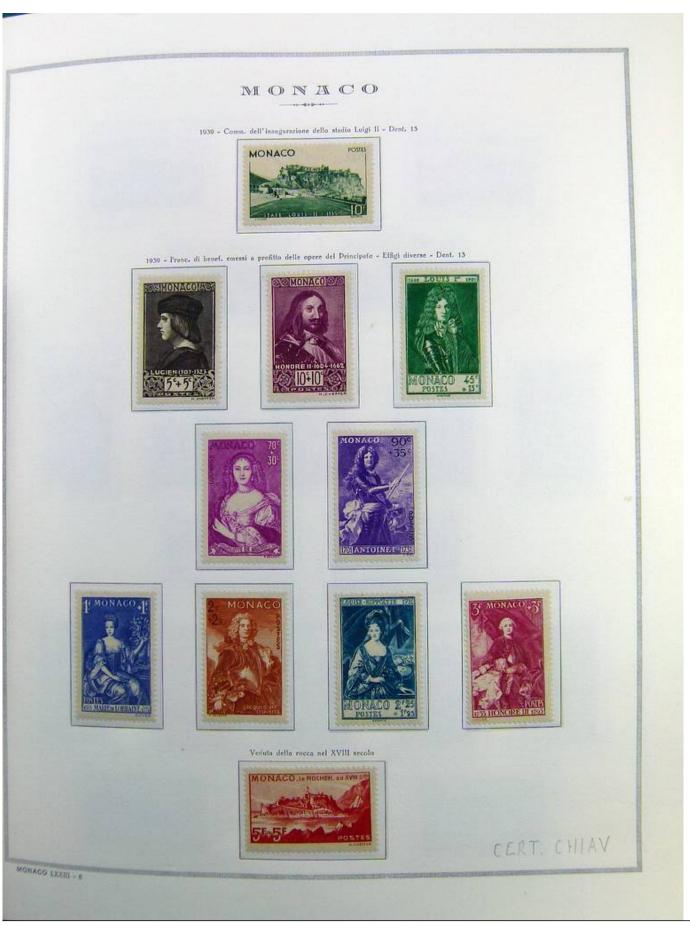

Lot nr.: L241463

Country/Type: Europe

Monaco collection, on album, from 1885 to 1985, with stamps, initially MH/MNH and used, then all MNH, excellent complete MNH sets from the 1930s/40s, 2 certificates.