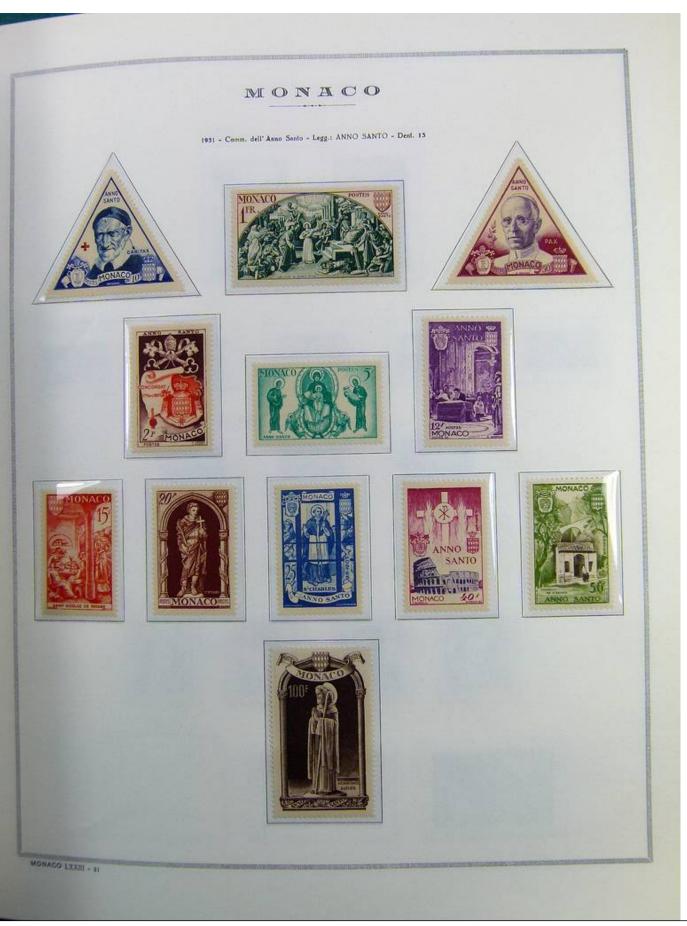

Lot nr.: L241463

Country/Type: Europe

Monaco collection, on album, from 1885 to 1985, with stamps, initially MH/MNH and used, then all MNH, excellent complete MNH sets from the 1930s/40s, 2 certificates.