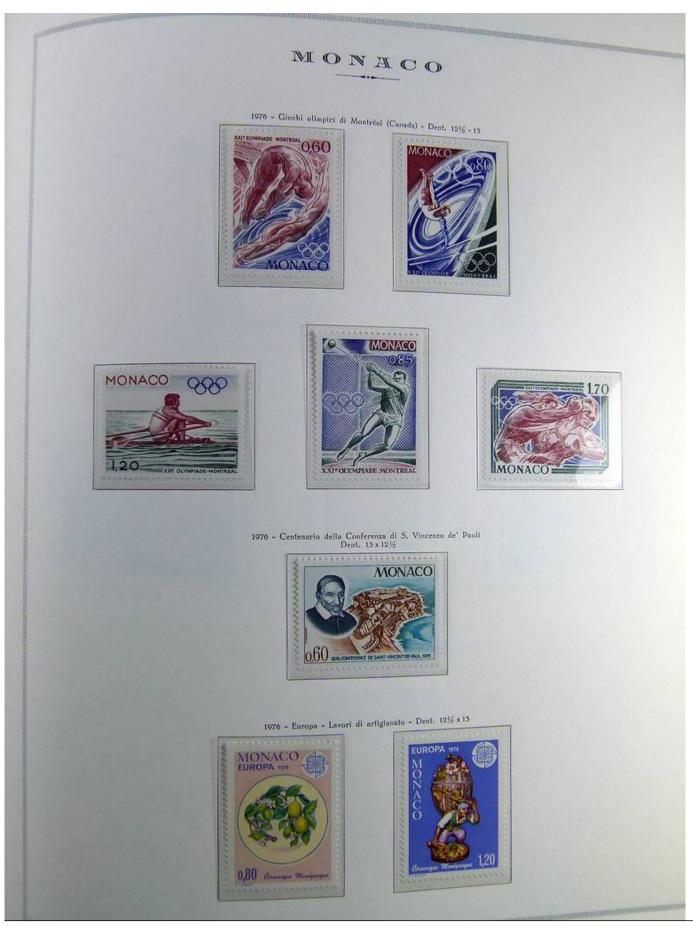

Lot nr.: L241463

Country/Type: Europe

Monaco collection, on album, from 1885 to 1985, with stamps, initially MH/MNH and used, then all MNH, excellent complete MNH sets from the 1930s/40s, 2 certificates.