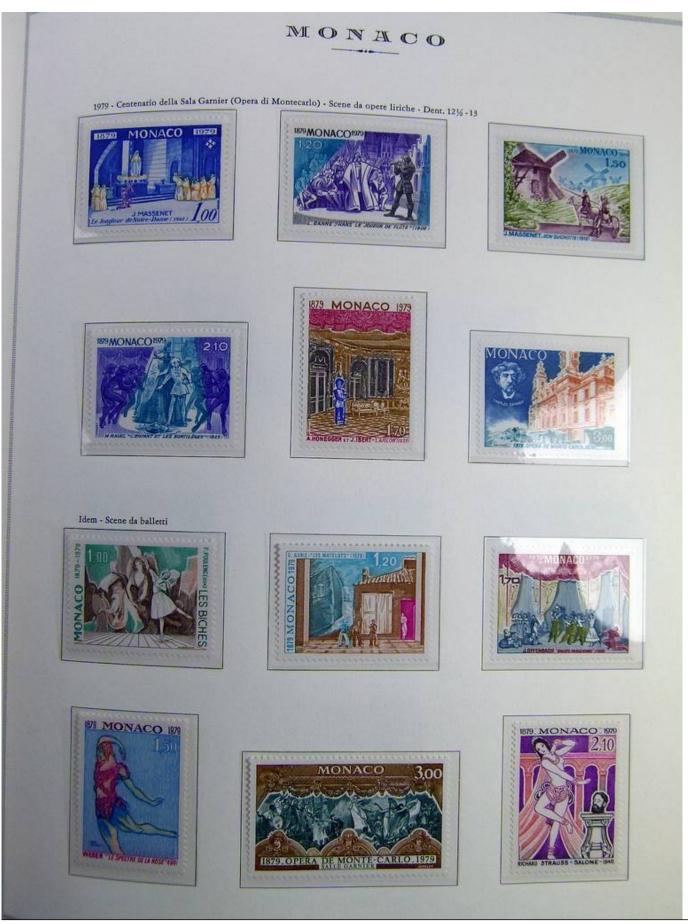

Lot nr.: L241463

Country/Type: Europe

Monaco collection, on album, from 1885 to 1985, with stamps, initially MH/MNH and used, then all MNH, excellent complete MNH sets from the 1930s/40s, 2 certificates.