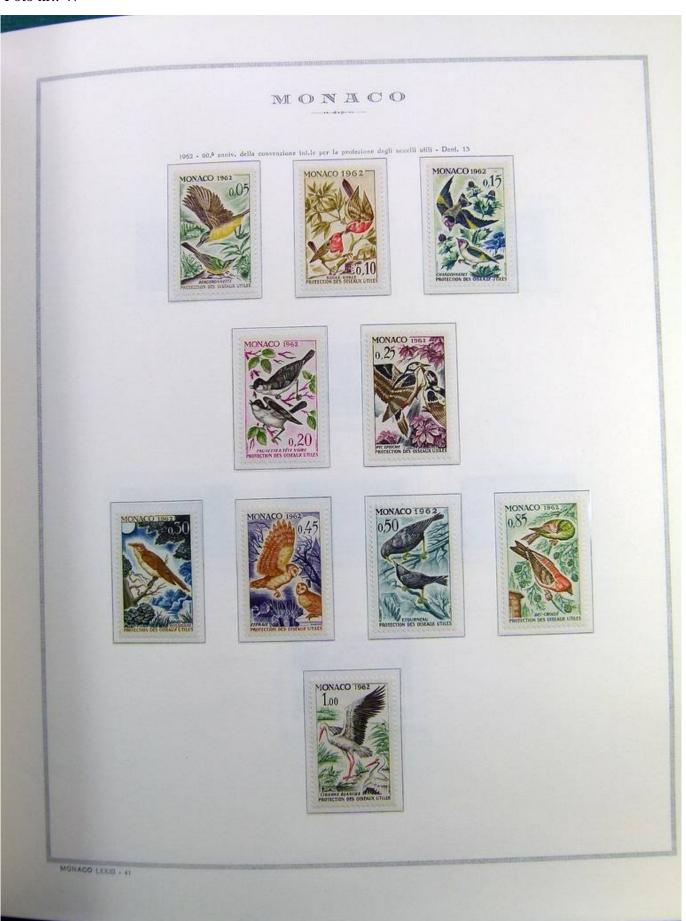

Lot nr.: L241463

Country/Type: Europe

Monaco collection, on album, from 1885 to 1985, with stamps, initially MH/MNH and used, then all MNH, excellent complete MNH sets from the 1930s/40s, 2 certificates.