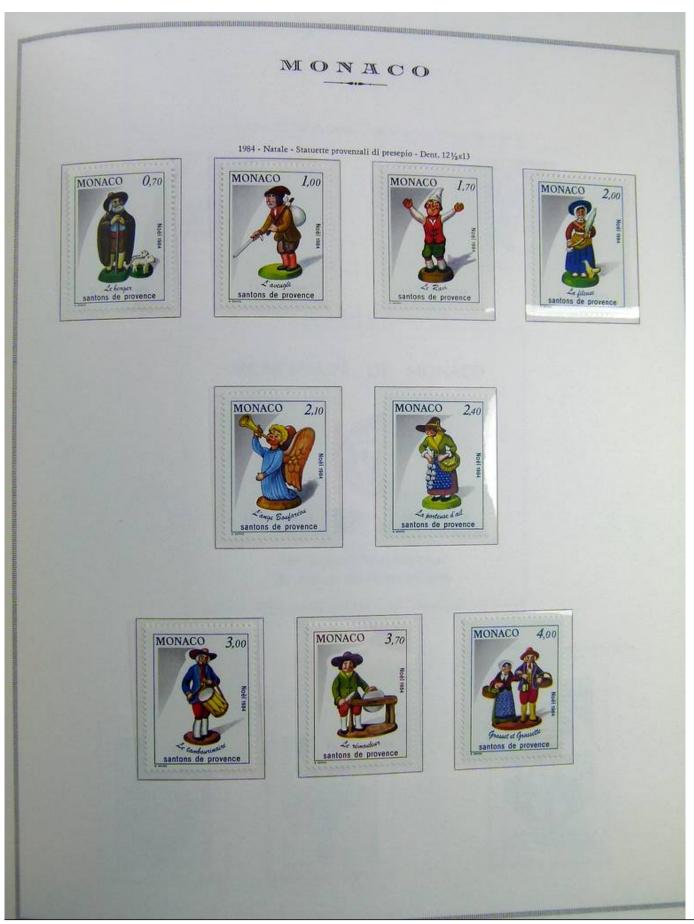

Lot nr.: L241463

Country/Type: Europe

Monaco collection, on album, from 1885 to 1985, with stamps, initially MH/MNH and used, then all MNH, excellent complete MNH sets from the 1930s/40s, 2 certificates.