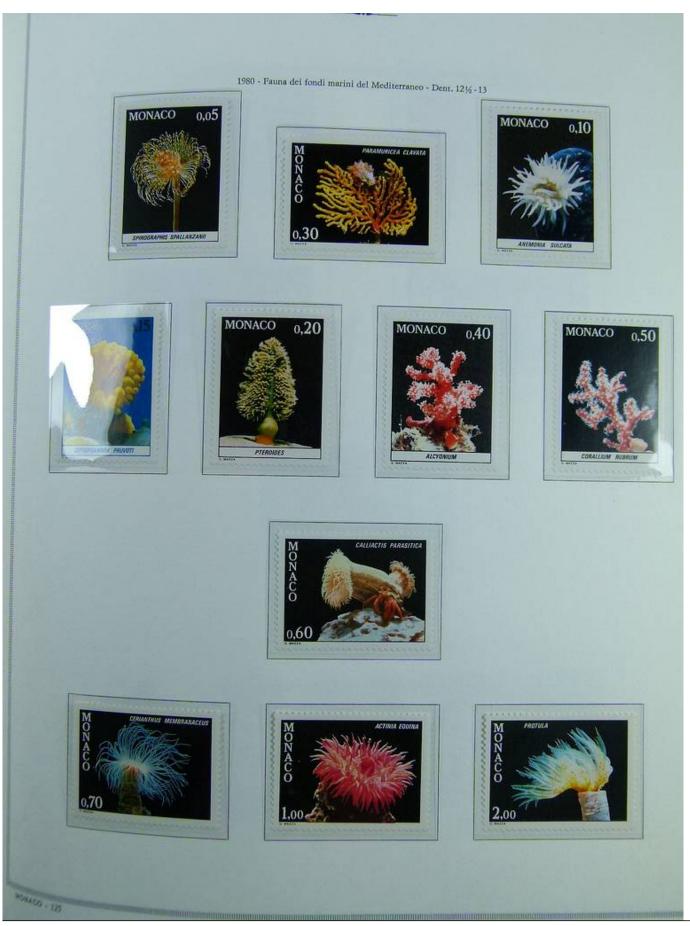

Lot nr.: L241463

Country/Type: Europe

Monaco collection, on album, from 1885 to 1985, with stamps, initially MH/MNH and used, then all MNH, excellent complete MNH sets from the 1930s/40s, 2 certificates.