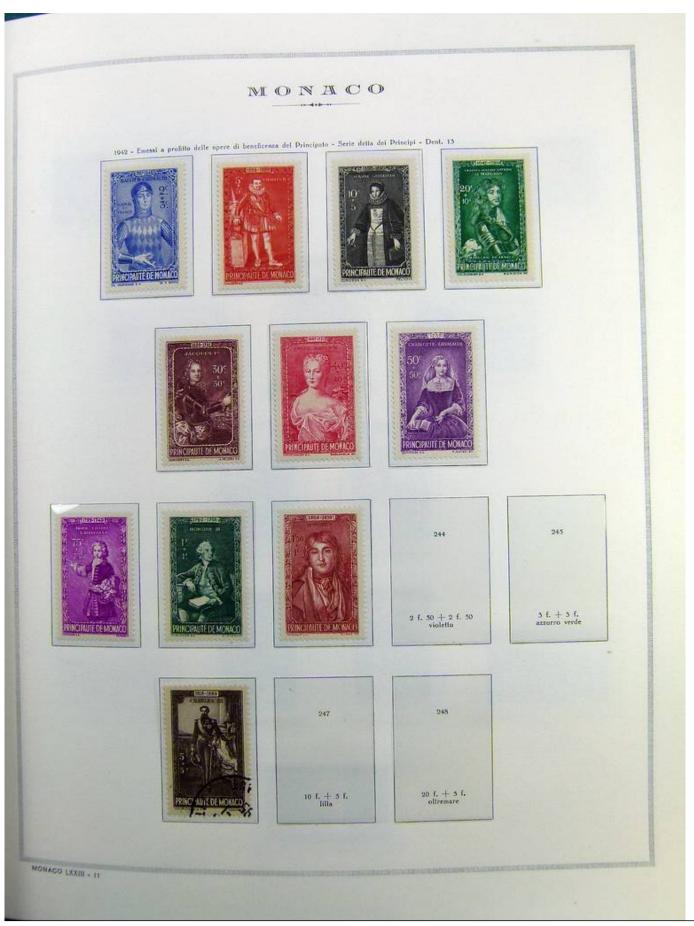

Lot nr.: L241463

Country/Type: Europe

Monaco collection, on album, from 1885 to 1985, with stamps, initially MH/MNH and used, then all MNH, excellent complete MNH sets from the 1930s/40s, 2 certificates.