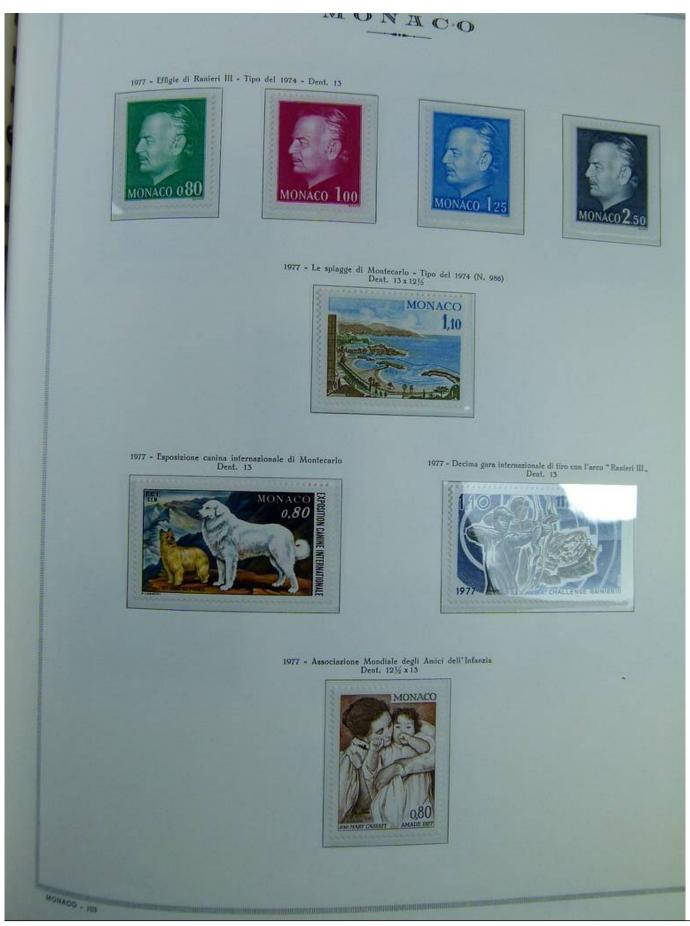

Lot nr.: L241463

Country/Type: Europe

Monaco collection, on album, from 1885 to 1985, with stamps, initially MH/MNH and used, then all MNH, excellent complete MNH sets from the 1930s/40s, 2 certificates.