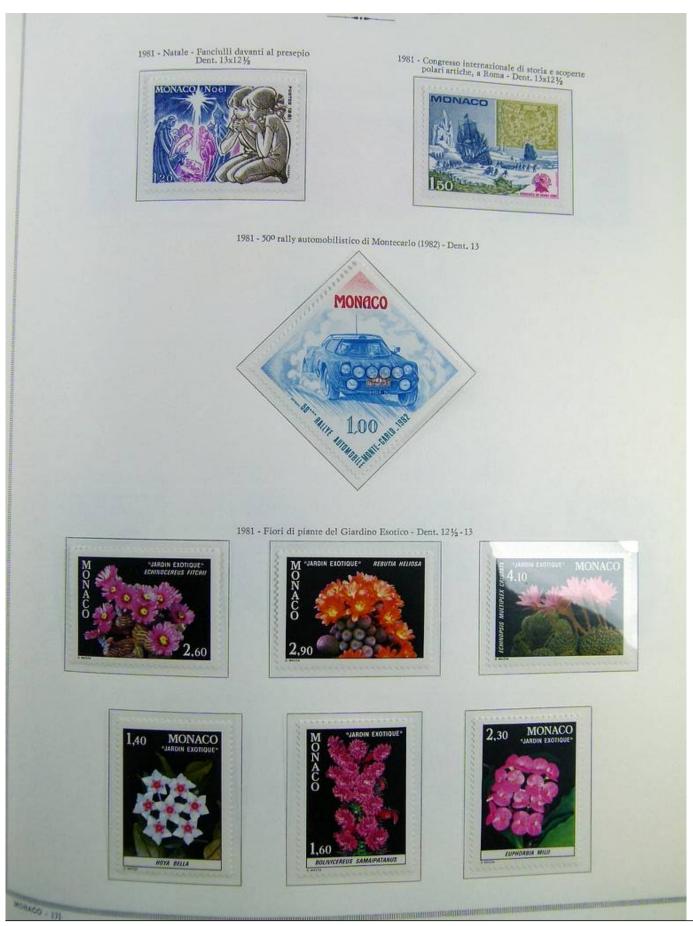

Lot nr.: L241463

Country/Type: Europe

Monaco collection, on album, from 1885 to 1985, with stamps, initially MH/MNH and used, then all MNH, excellent complete MNH sets from the 1930s/40s, 2 certificates.