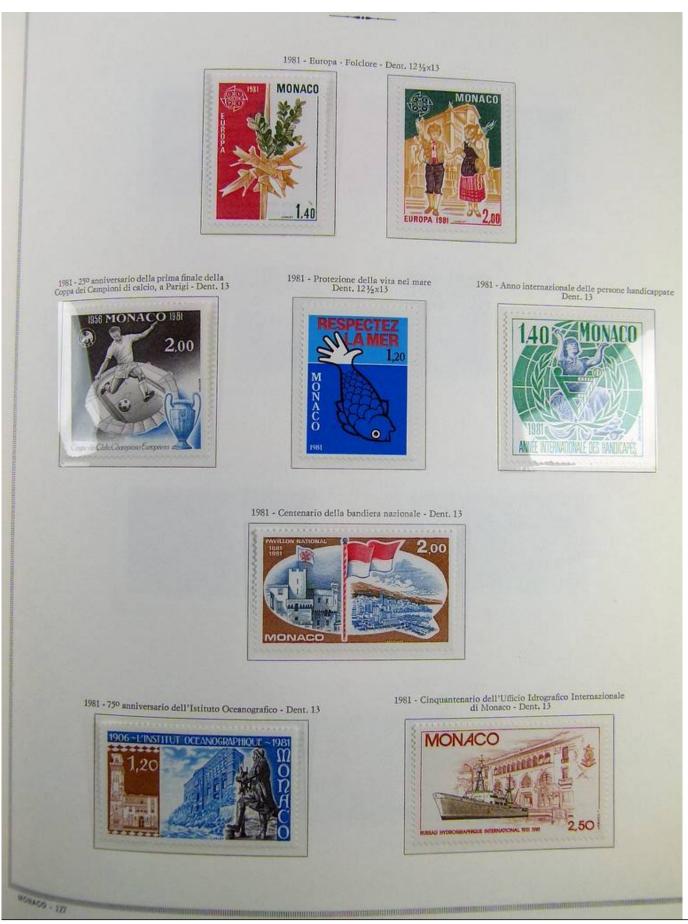

Lot nr.: L241463

Country/Type: Europe

Monaco collection, on album, from 1885 to 1985, with stamps, initially MH/MNH and used, then all MNH, excellent complete MNH sets from the 1930s/40s, 2 certificates.