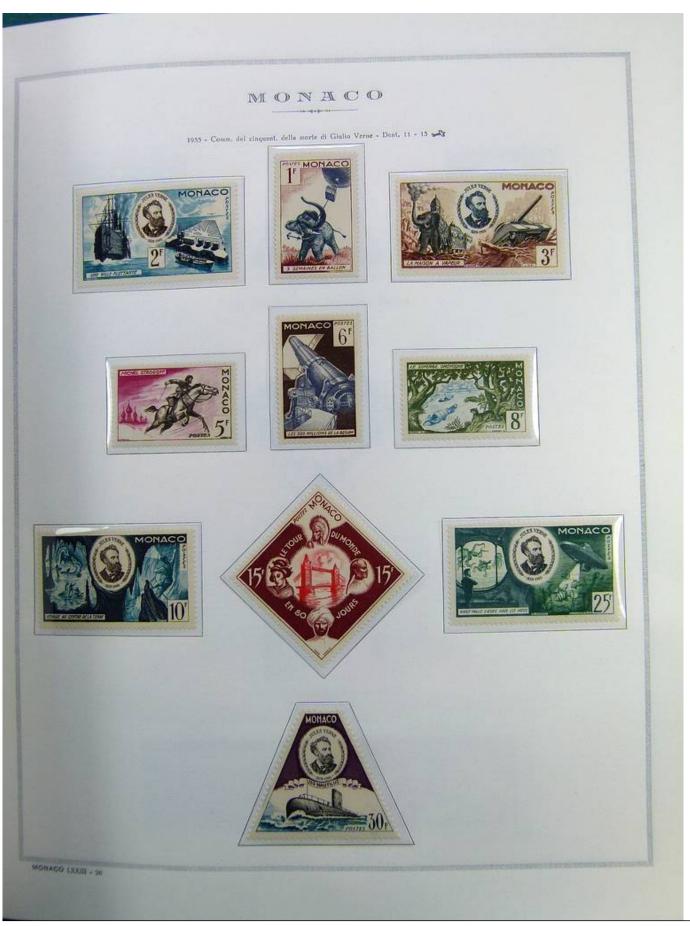

Lot nr.: L241463

Country/Type: Europe

Monaco collection, on album, from 1885 to 1985, with stamps, initially MH/MNH and used, then all MNH, excellent complete MNH sets from the 1930s/40s, 2 certificates.