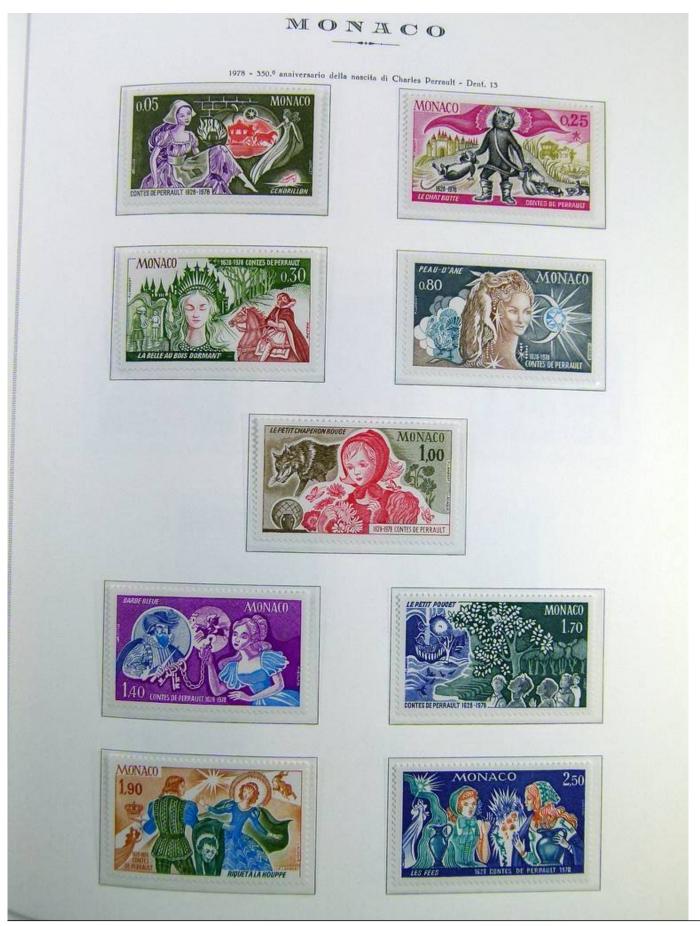

Lot nr.: L241463

Country/Type: Europe

Monaco collection, on album, from 1885 to 1985, with stamps, initially MH/MNH and used, then all MNH, excellent complete MNH sets from the 1930s/40s, 2 certificates.