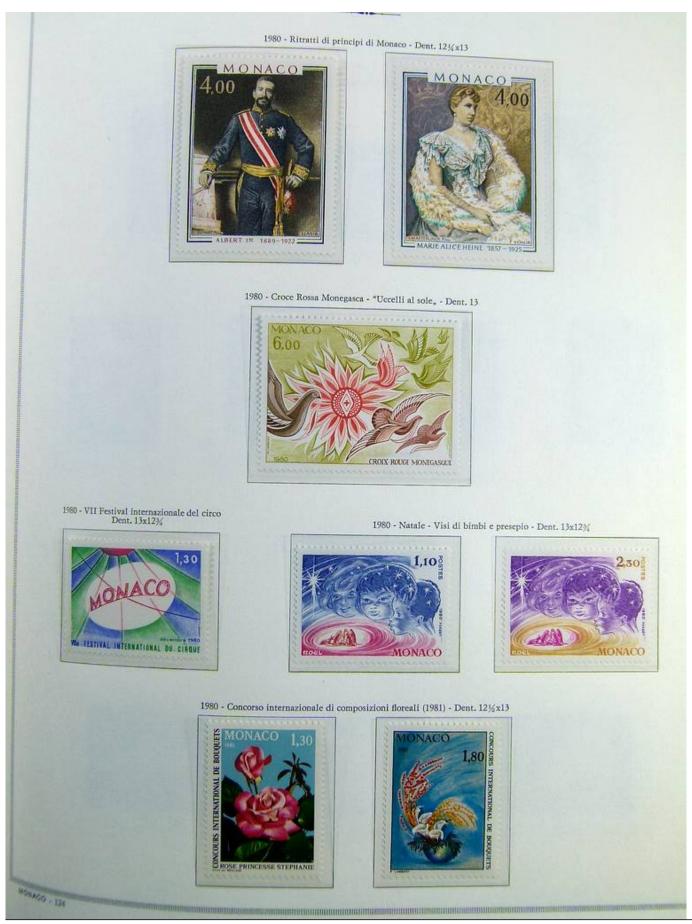

Lot nr.: L241463

Country/Type: Europe

Monaco collection, on album, from 1885 to 1985, with stamps, initially MH/MNH and used, then all MNH, excellent complete MNH sets from the 1930s/40s, 2 certificates.