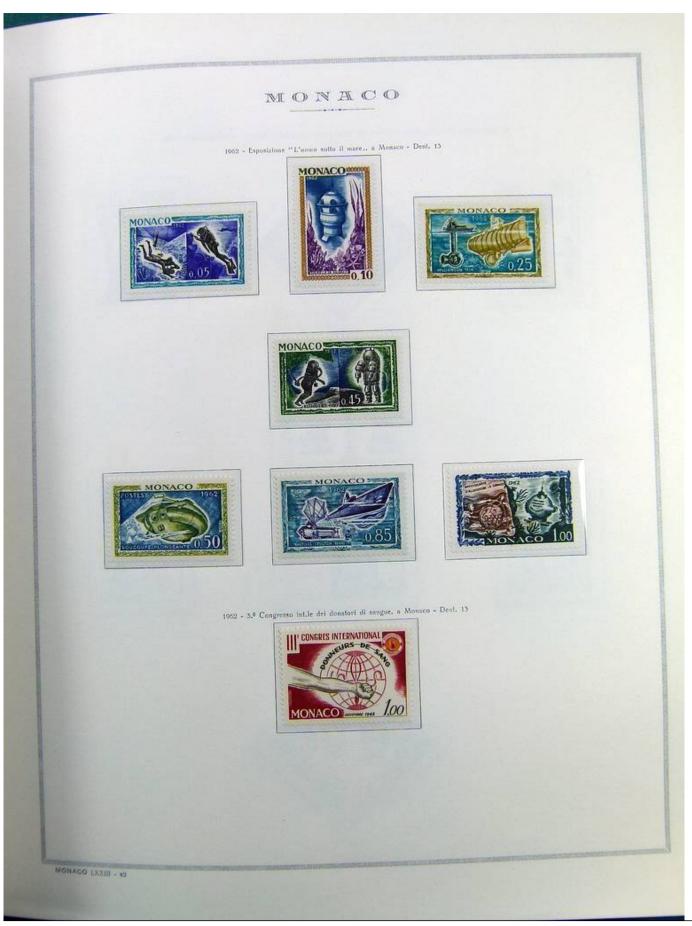

Lot nr.: L241463

Country/Type: Europe

Monaco collection, on album, from 1885 to 1985, with stamps, initially MH/MNH and used, then all MNH, excellent complete MNH sets from the 1930s/40s, 2 certificates.