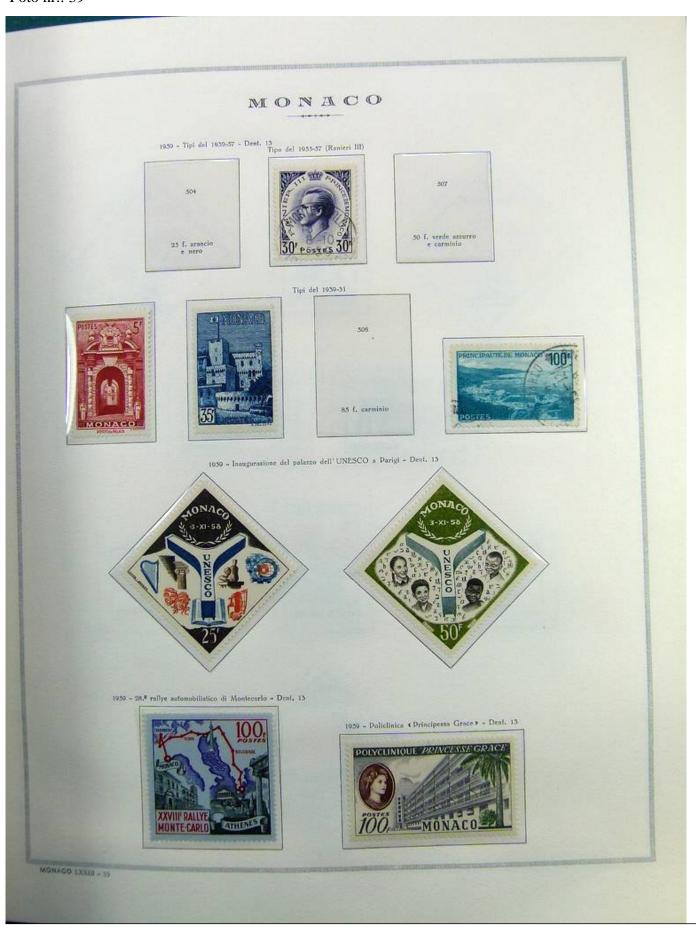

Lot nr.: L241463

Country/Type: Europe

Monaco collection, on album, from 1885 to 1985, with stamps, initially MH/MNH and used, then all MNH, excellent complete MNH sets from the 1930s/40s, 2 certificates.