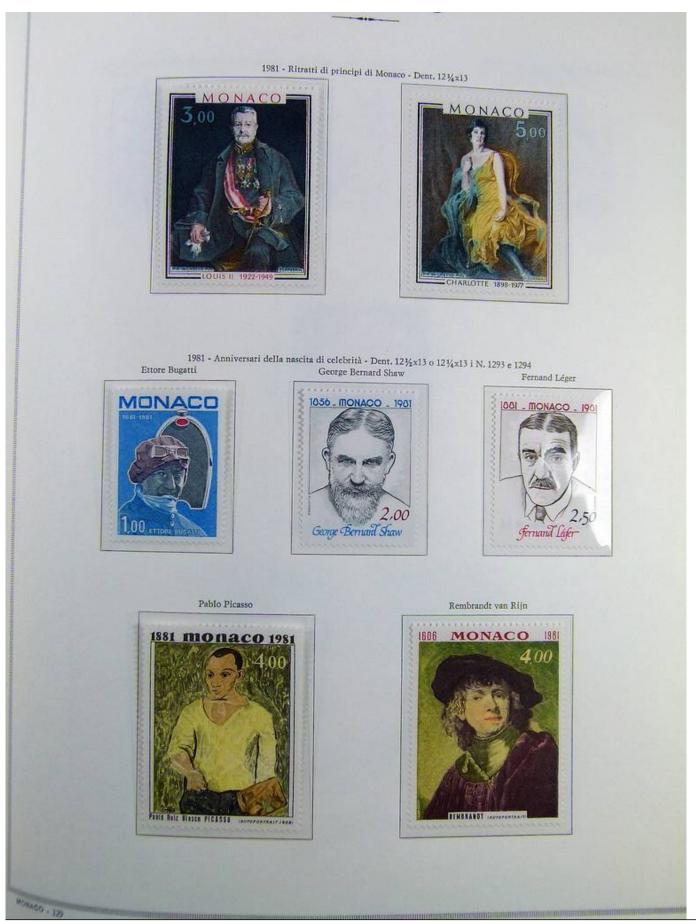

Lot nr.: L241463

Country/Type: Europe

Monaco collection, on album, from 1885 to 1985, with stamps, initially MH/MNH and used, then all MNH, excellent complete MNH sets from the 1930s/40s, 2 certificates.