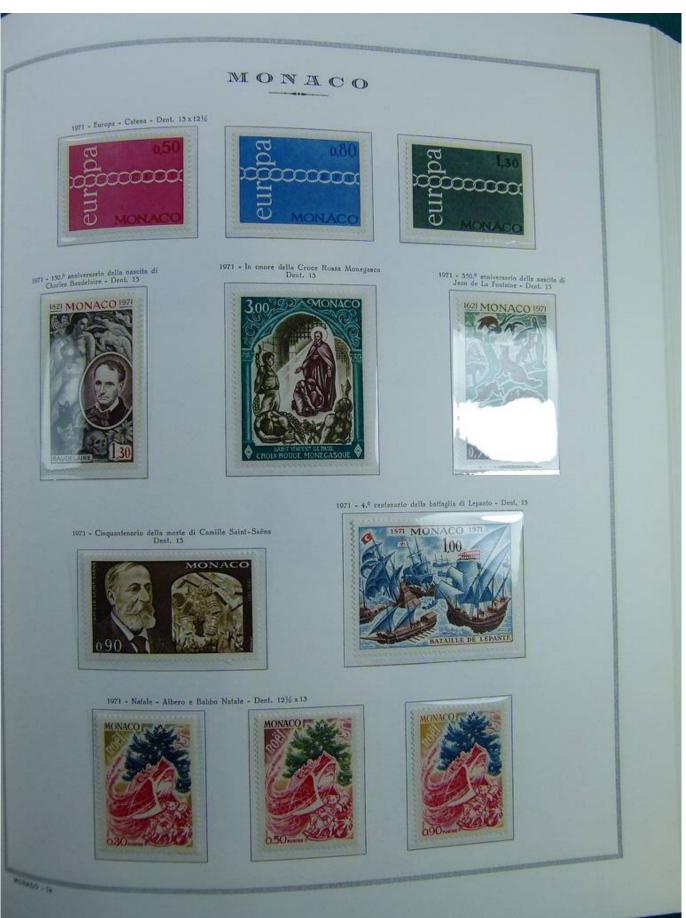

Lot nr.: L241463

Country/Type: Europe

Monaco collection, on album, from 1885 to 1985, with stamps, initially MH/MNH and used, then all MNH, excellent complete MNH sets from the 1930s/40s, 2 certificates.