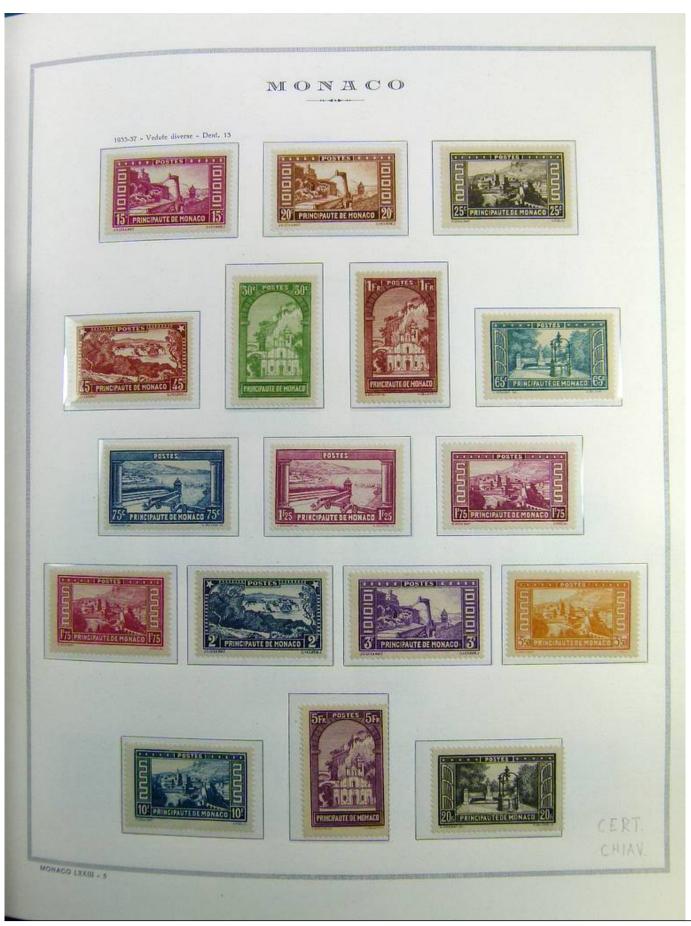

Lot nr.: L241463

Country/Type: Europe

Monaco collection, on album, from 1885 to 1985, with stamps, initially MH/MNH and used, then all MNH, excellent complete MNH sets from the 1930s/40s, 2 certificates.