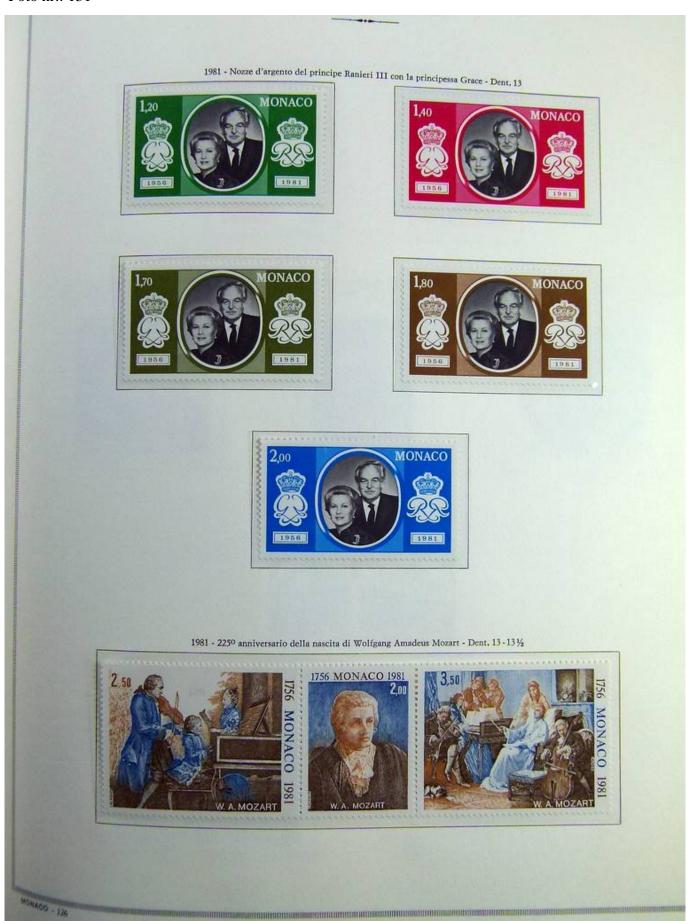

Lot nr.: L241463

Country/Type: Europe

Monaco collection, on album, from 1885 to 1985, with stamps, initially MH/MNH and used, then all MNH, excellent complete MNH sets from the 1930s/40s, 2 certificates.