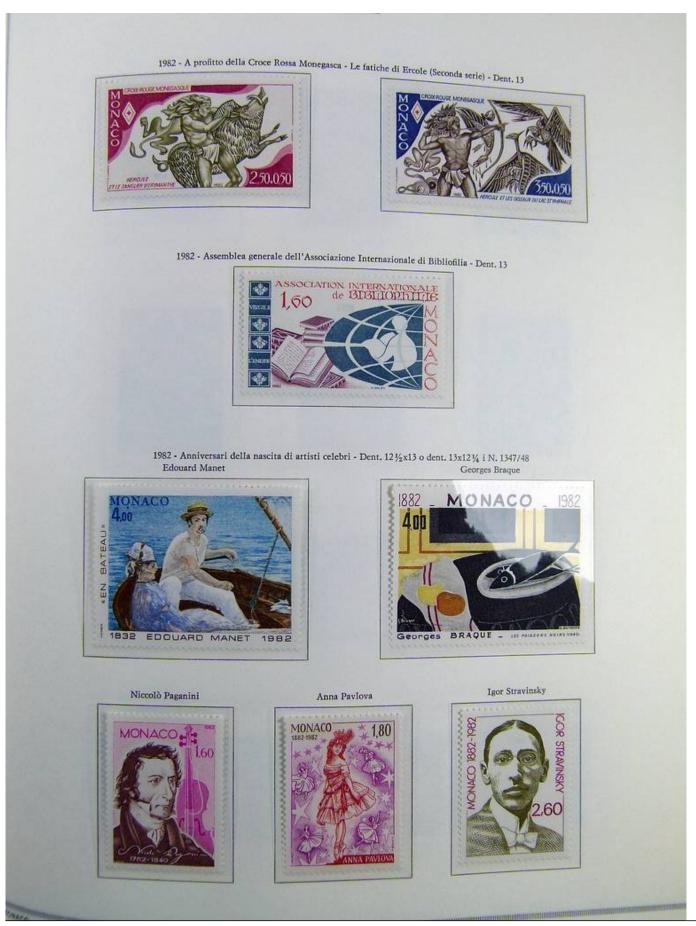

Lot nr.: L241463

Country/Type: Europe

Monaco collection, on album, from 1885 to 1985, with stamps, initially MH/MNH and used, then all MNH, excellent complete MNH sets from the 1930s/40s, 2 certificates.