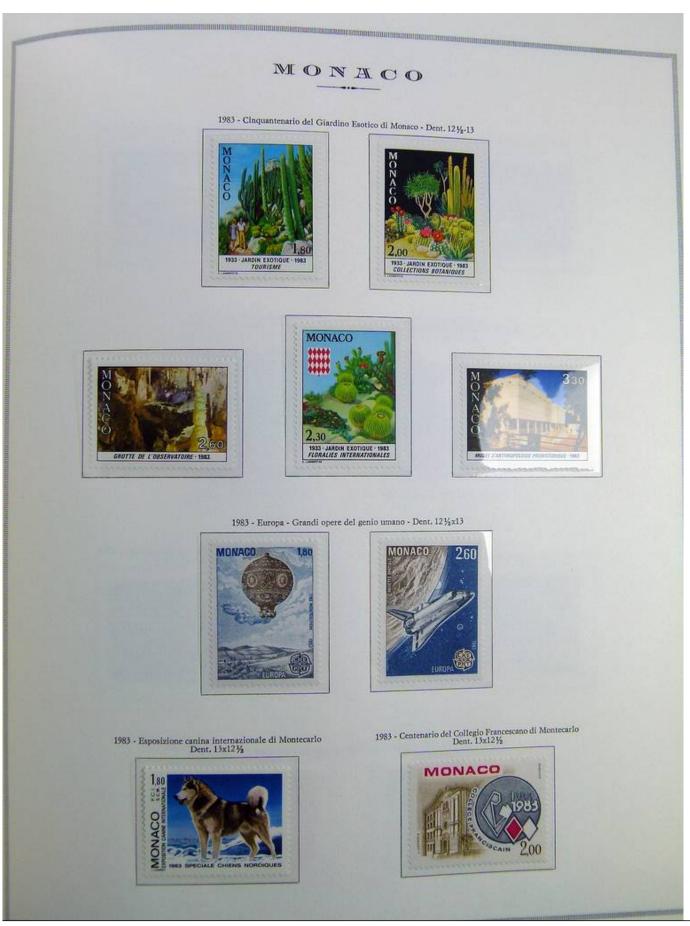

Lot nr.: L241463

Country/Type: Europe

Monaco collection, on album, from 1885 to 1985, with stamps, initially MH/MNH and used, then all MNH, excellent complete MNH sets from the 1930s/40s, 2 certificates.