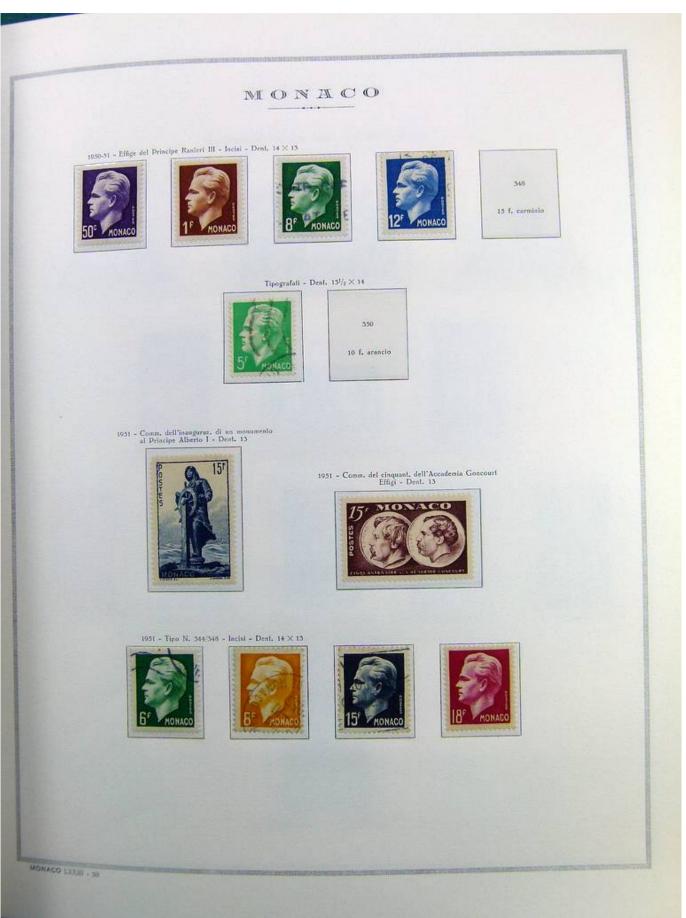

Lot nr.: L241463

Country/Type: Europe

Monaco collection, on album, from 1885 to 1985, with stamps, initially MH/MNH and used, then all MNH, excellent complete MNH sets from the 1930s/40s, 2 certificates.