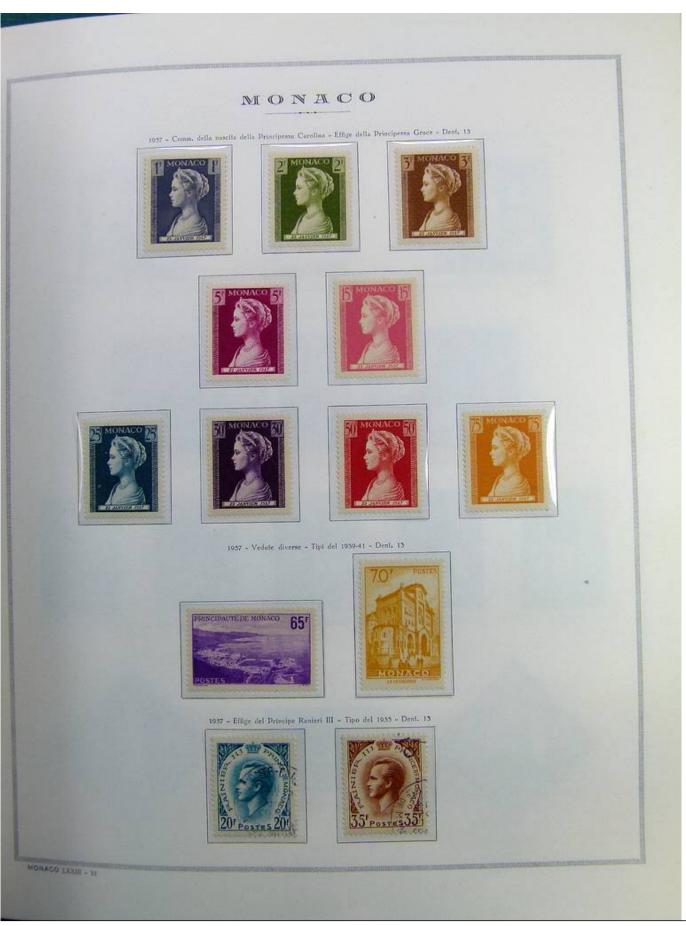

Lot nr.: L241463

Country/Type: Europe

Monaco collection, on album, from 1885 to 1985, with stamps, initially MH/MNH and used, then all MNH, excellent complete MNH sets from the 1930s/40s, 2 certificates.