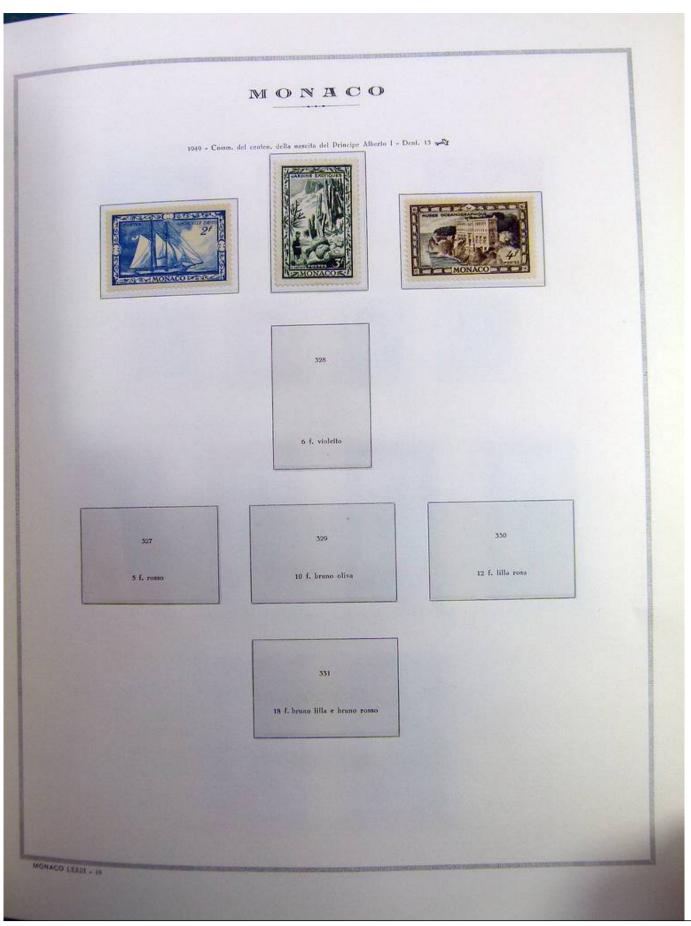

Lot nr.: L241463

Country/Type: Europe

Monaco collection, on album, from 1885 to 1985, with stamps, initially MH/MNH and used, then all MNH, excellent complete MNH sets from the 1930s/40s, 2 certificates.