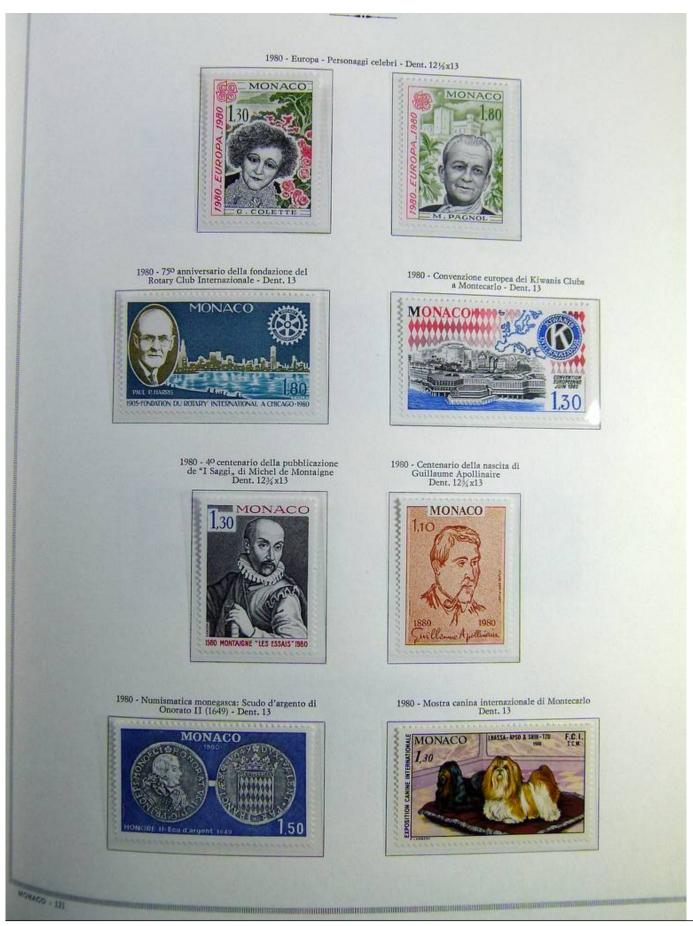

Lot nr.: L241463

Country/Type: Europe

Monaco collection, on album, from 1885 to 1985, with stamps, initially MH/MNH and used, then all MNH, excellent complete MNH sets from the 1930s/40s, 2 certificates.