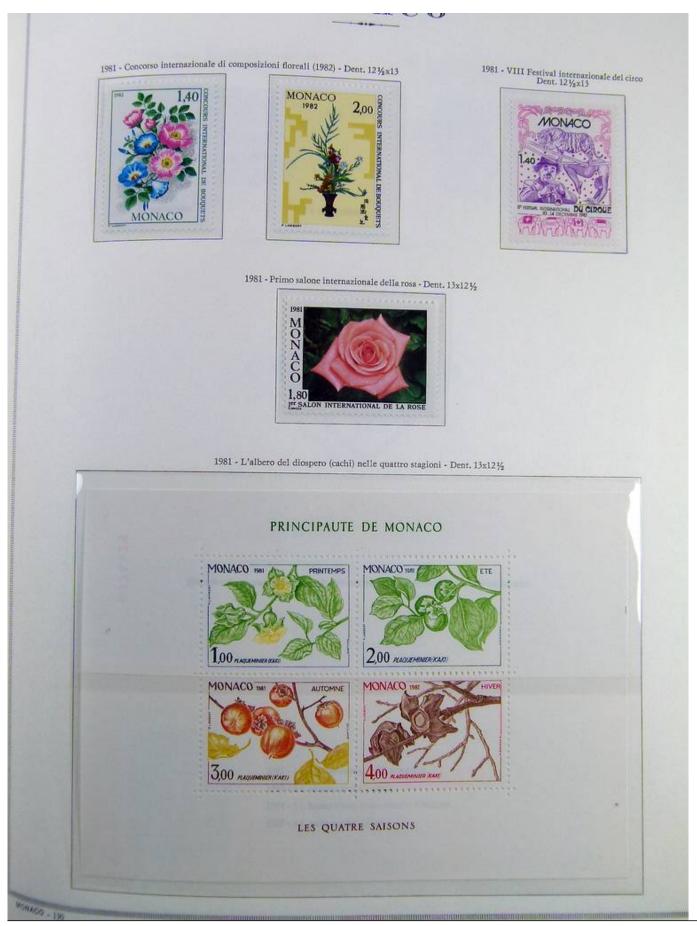

Lot nr.: L241463

Country/Type: Europe

Monaco collection, on album, from 1885 to 1985, with stamps, initially MH/MNH and used, then all MNH, excellent complete MNH sets from the 1930s/40s, 2 certificates.