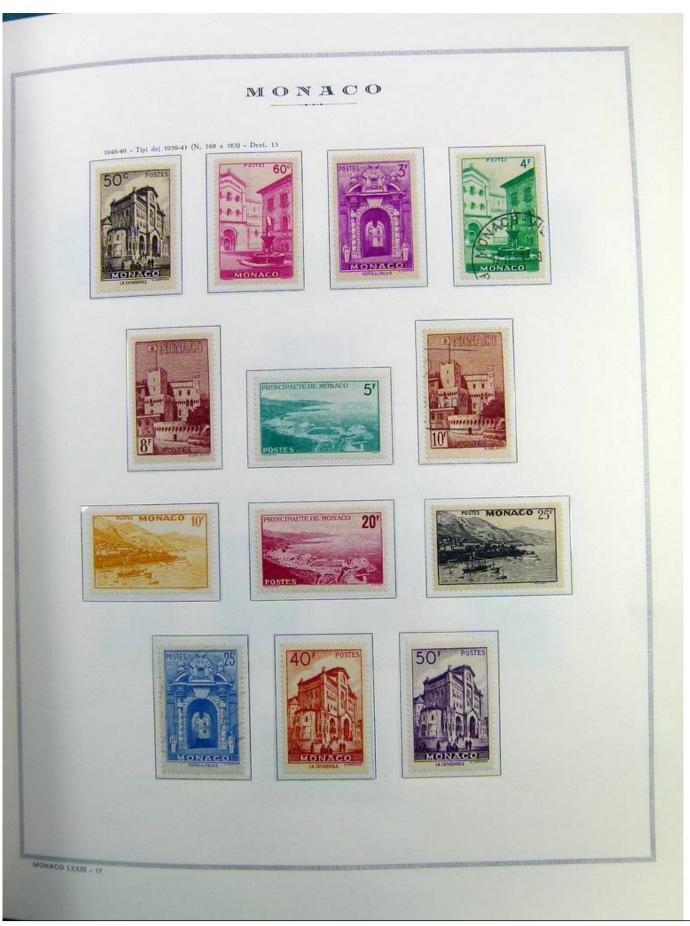

Lot nr.: L241463

Country/Type: Europe

Monaco collection, on album, from 1885 to 1985, with stamps, initially MH/MNH and used, then all MNH, excellent complete MNH sets from the 1930s/40s, 2 certificates.