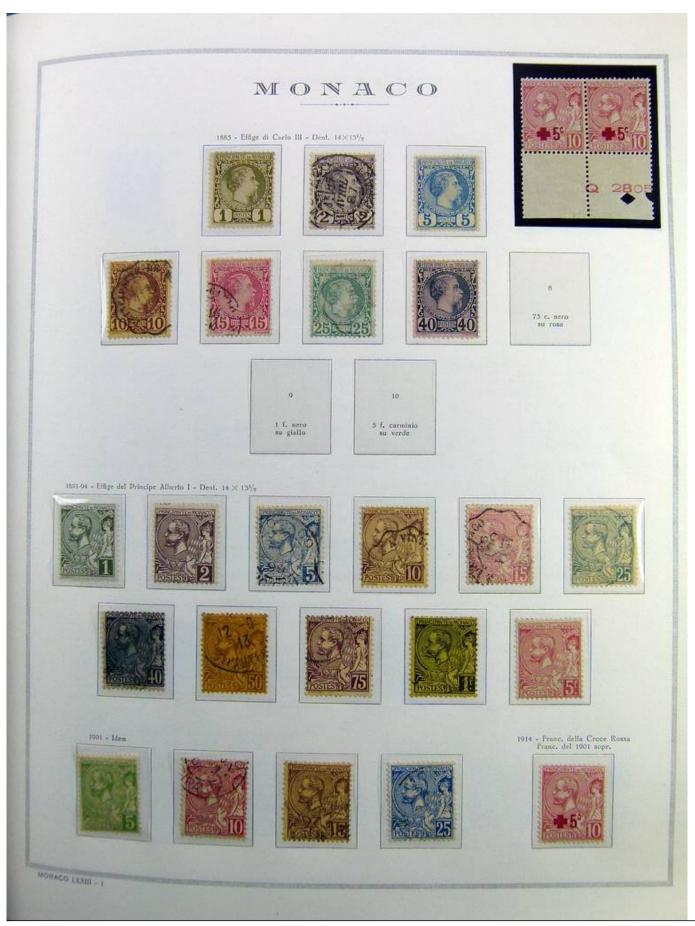

Lot nr.: L241463

Country/Type: Europe

Monaco collection, on album, from 1885 to 1985, with stamps, initially MH/MNH and used, then all MNH, excellent complete MNH sets from the 1930s/40s, 2 certificates.