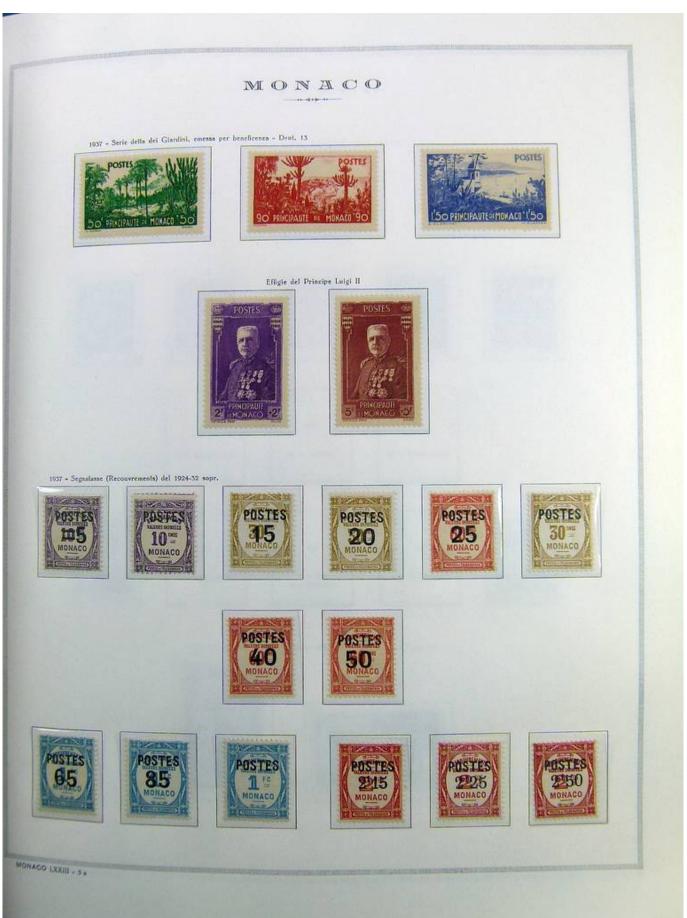

Lot nr.: L241463

Country/Type: Europe

Monaco collection, on album, from 1885 to 1985, with stamps, initially MH/MNH and used, then all MNH, excellent complete MNH sets from the 1930s/40s, 2 certificates.