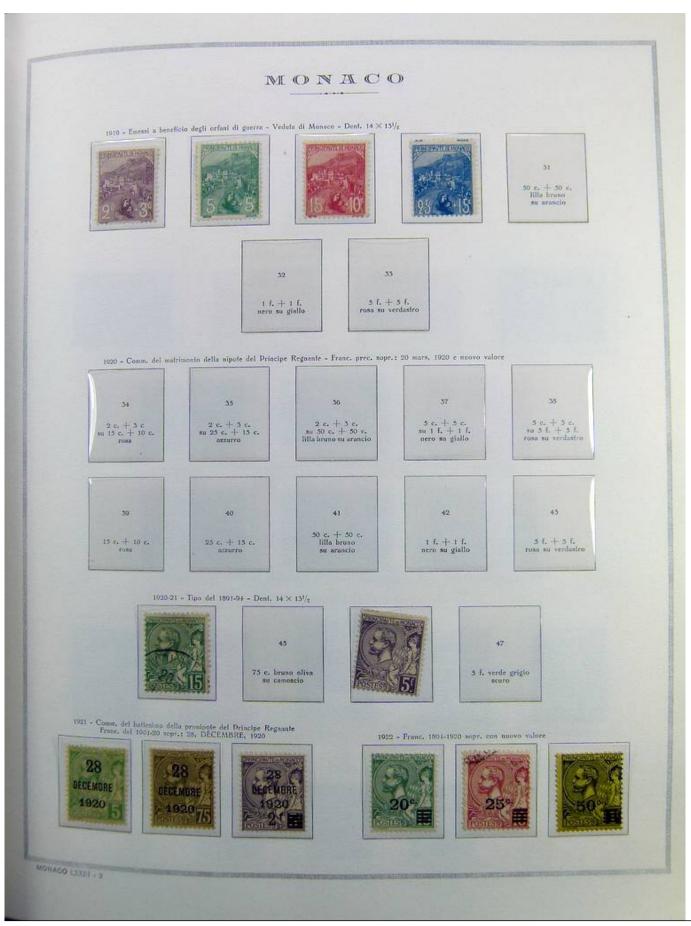

Lot nr.: L241463

Country/Type: Europe

Monaco collection, on album, from 1885 to 1985, with stamps, initially MH/MNH and used, then all MNH, excellent complete MNH sets from the 1930s/40s, 2 certificates.