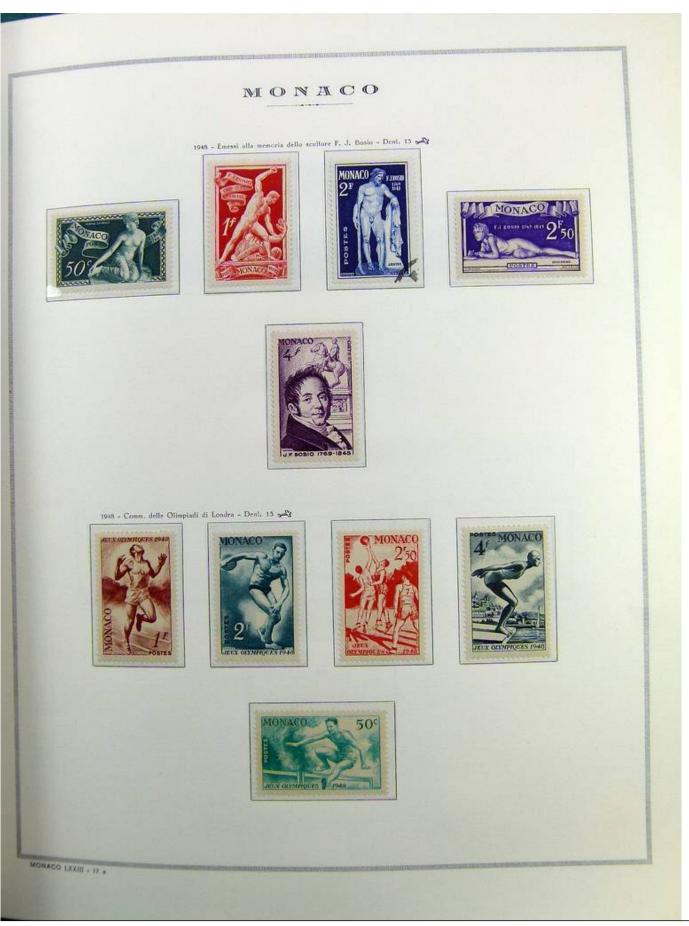

Lot nr.: L241463

Country/Type: Europe

Monaco collection, on album, from 1885 to 1985, with stamps, initially MH/MNH and used, then all MNH, excellent complete MNH sets from the 1930s/40s, 2 certificates.