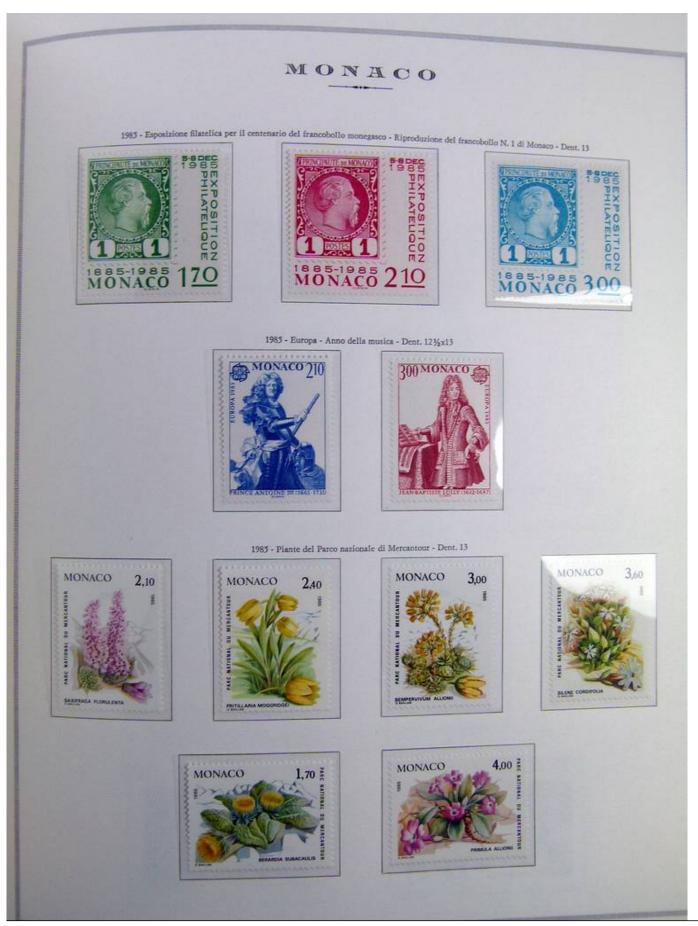

Lot nr.: L241463

Country/Type: Europe

Monaco collection, on album, from 1885 to 1985, with stamps, initially MH/MNH and used, then all MNH, excellent complete MNH sets from the 1930s/40s, 2 certificates.