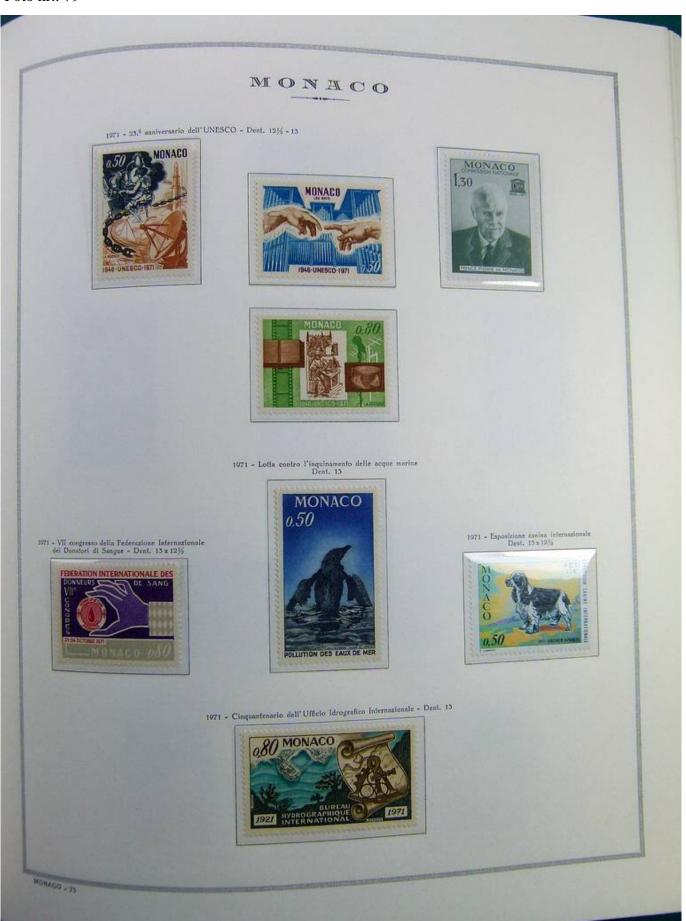

Lot nr.: L241463

Country/Type: Europe

Monaco collection, on album, from 1885 to 1985, with stamps, initially MH/MNH and used, then all MNH, excellent complete MNH sets from the 1930s/40s, 2 certificates.