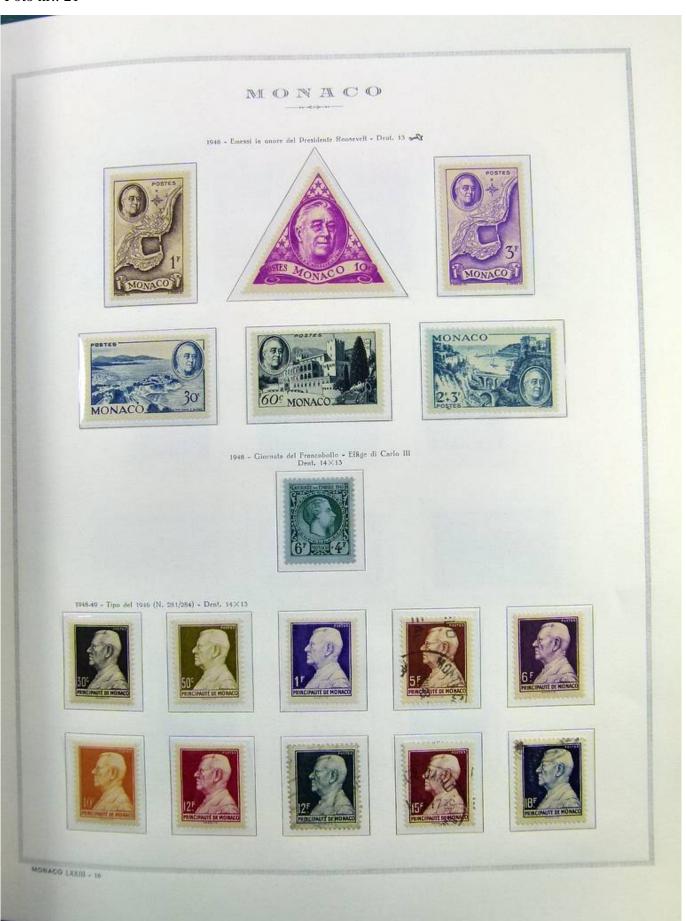

Lot nr.: L241463

Country/Type: Europe

Monaco collection, on album, from 1885 to 1985, with stamps, initially MH/MNH and used, then all MNH, excellent complete MNH sets from the 1930s/40s, 2 certificates.