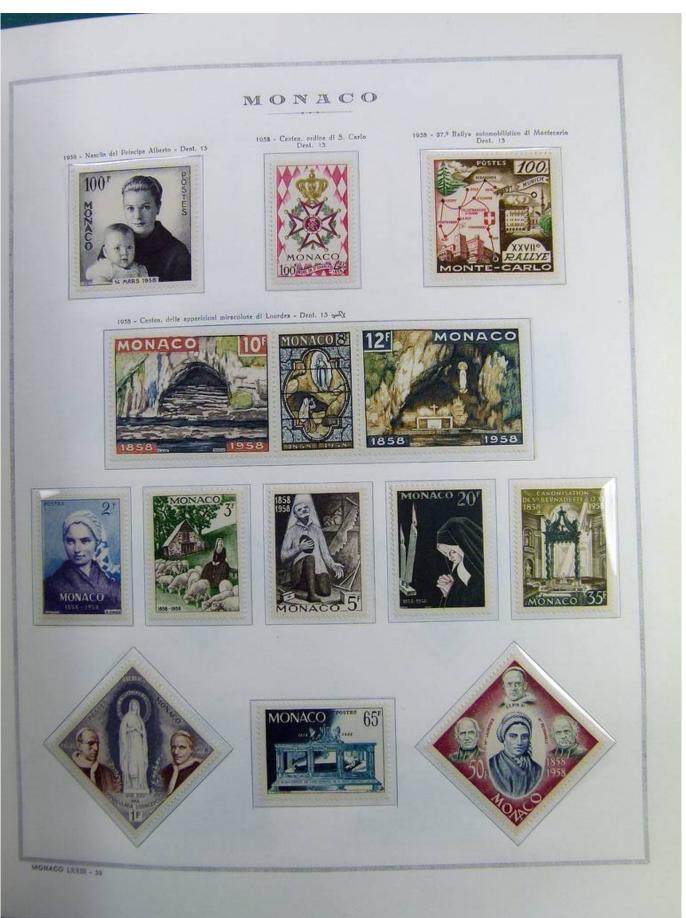

Lot nr.: L241463

Country/Type: Europe

Monaco collection, on album, from 1885 to 1985, with stamps, initially MH/MNH and used, then all MNH, excellent complete MNH sets from the 1930s/40s, 2 certificates.