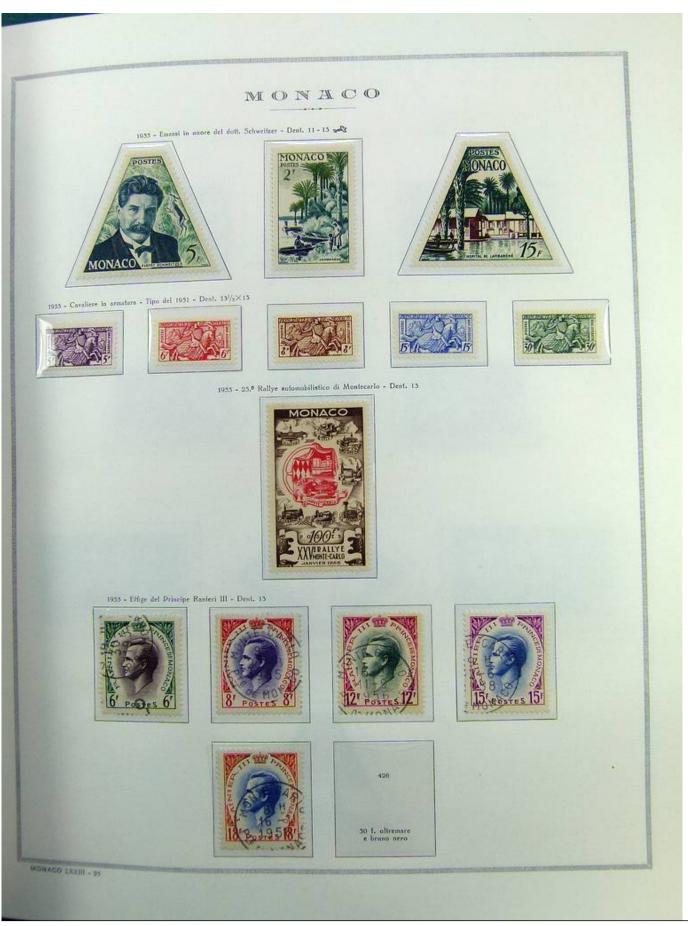

Lot nr.: L241463

Country/Type: Europe

Monaco collection, on album, from 1885 to 1985, with stamps, initially MH/MNH and used, then all MNH, excellent complete MNH sets from the 1930s/40s, 2 certificates.