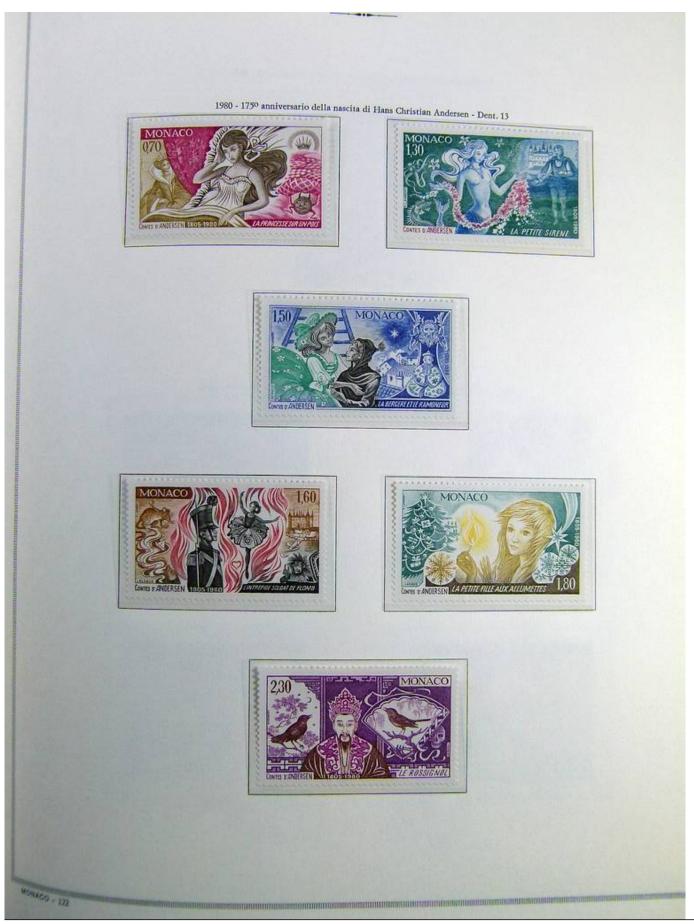

Lot nr.: L241463

Country/Type: Europe

Monaco collection, on album, from 1885 to 1985, with stamps, initially MH/MNH and used, then all MNH, excellent complete MNH sets from the 1930s/40s, 2 certificates.