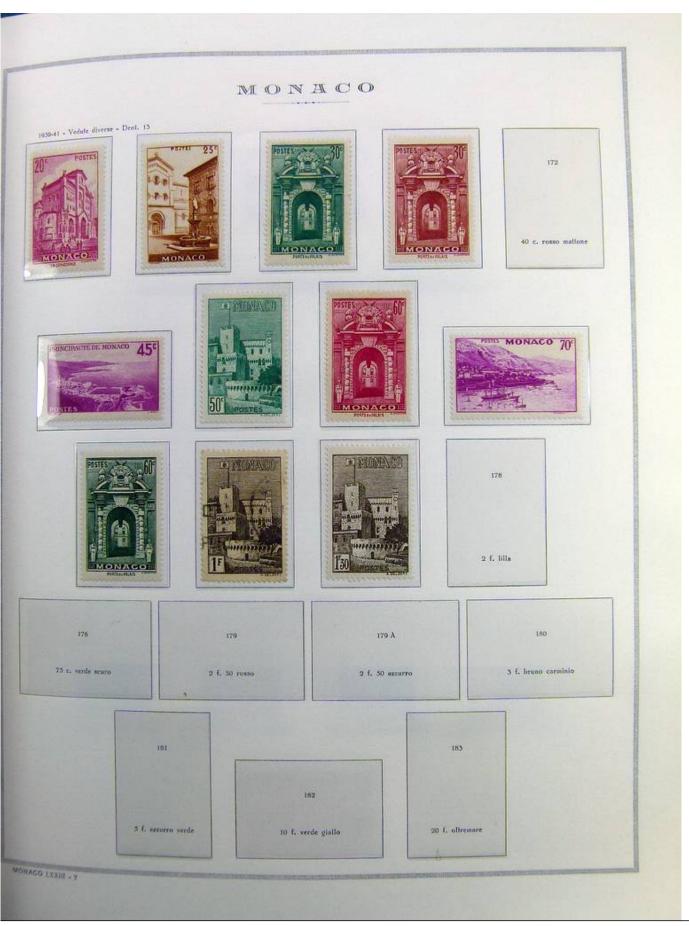

Lot nr.: L241463

Country/Type: Europe

Monaco collection, on album, from 1885 to 1985, with stamps, initially MH/MNH and used, then all MNH, excellent complete MNH sets from the 1930s/40s, 2 certificates.