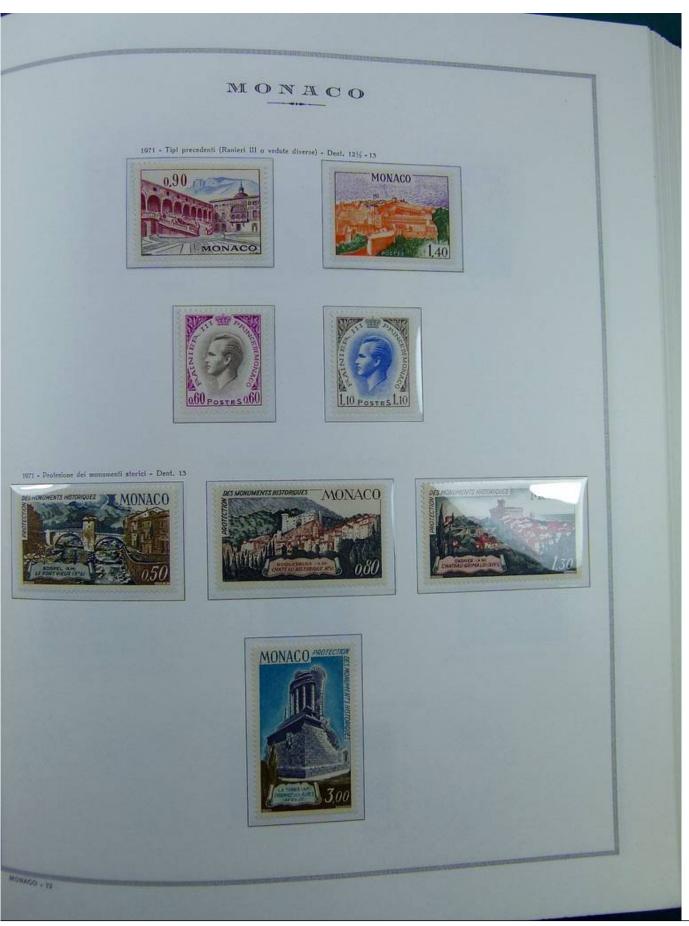

Lot nr.: L241463

Country/Type: Europe

Monaco collection, on album, from 1885 to 1985, with stamps, initially MH/MNH and used, then all MNH, excellent complete MNH sets from the 1930s/40s, 2 certificates.