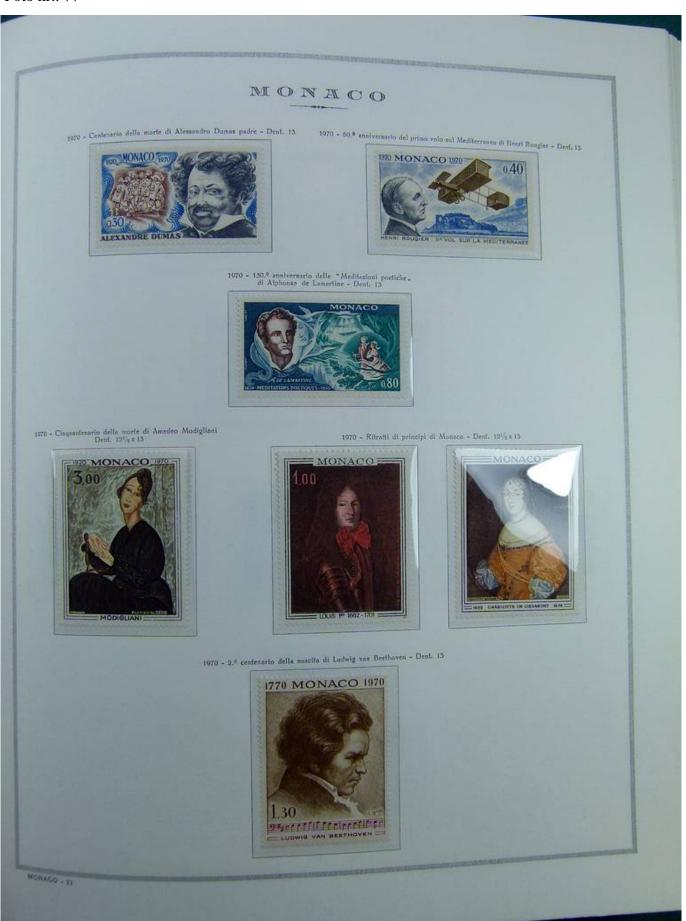

Lot nr.: L241463

Country/Type: Europe

Monaco collection, on album, from 1885 to 1985, with stamps, initially MH/MNH and used, then all MNH, excellent complete MNH sets from the 1930s/40s, 2 certificates.