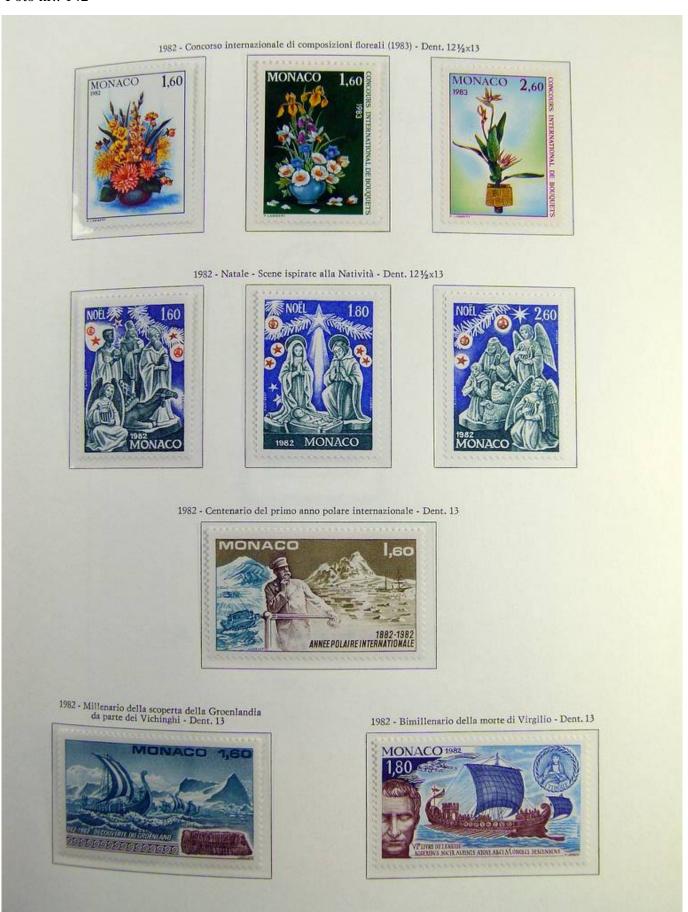

Lot nr.: L241463

Country/Type: Europe

Monaco collection, on album, from 1885 to 1985, with stamps, initially MH/MNH and used, then all MNH, excellent complete MNH sets from the 1930s/40s, 2 certificates.