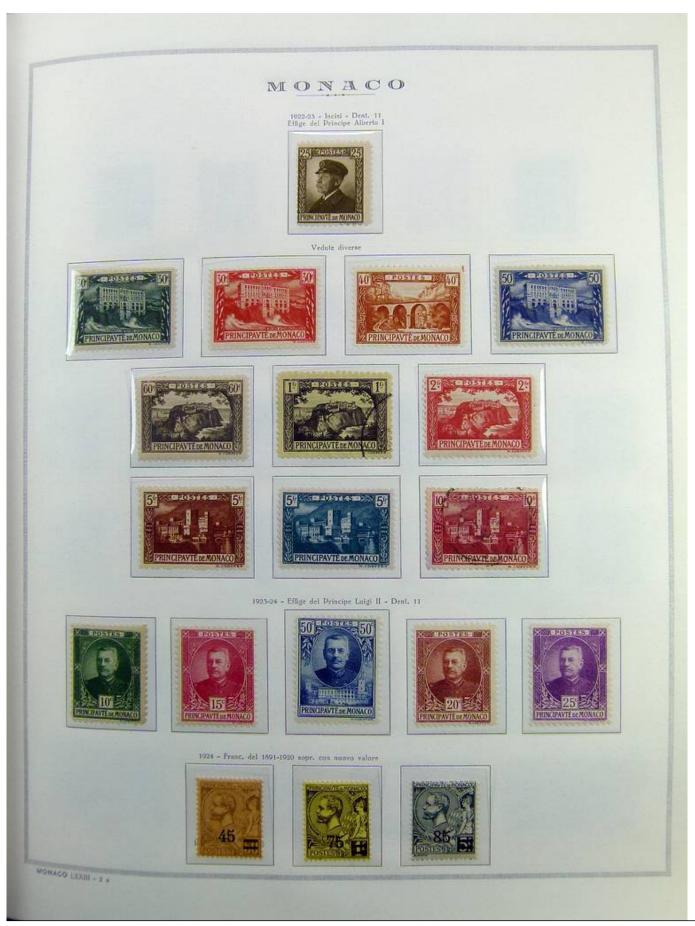

Lot nr.: L241463

Country/Type: Europe

Monaco collection, on album, from 1885 to 1985, with stamps, initially MH/MNH and used, then all MNH, excellent complete MNH sets from the 1930s/40s, 2 certificates.