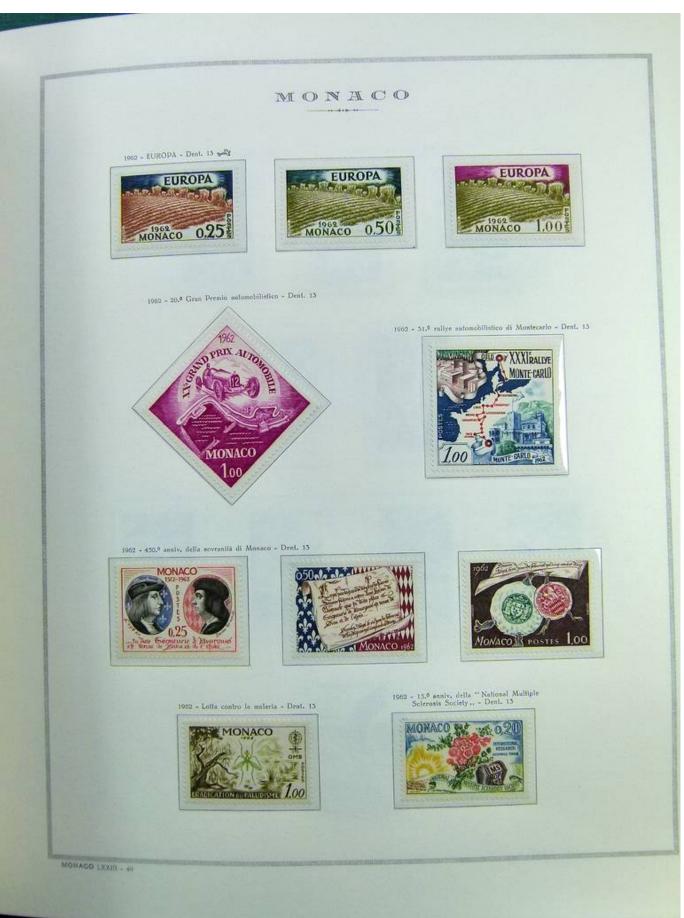

Lot nr.: L241463

Country/Type: Europe

Monaco collection, on album, from 1885 to 1985, with stamps, initially MH/MNH and used, then all MNH, excellent complete MNH sets from the 1930s/40s, 2 certificates.