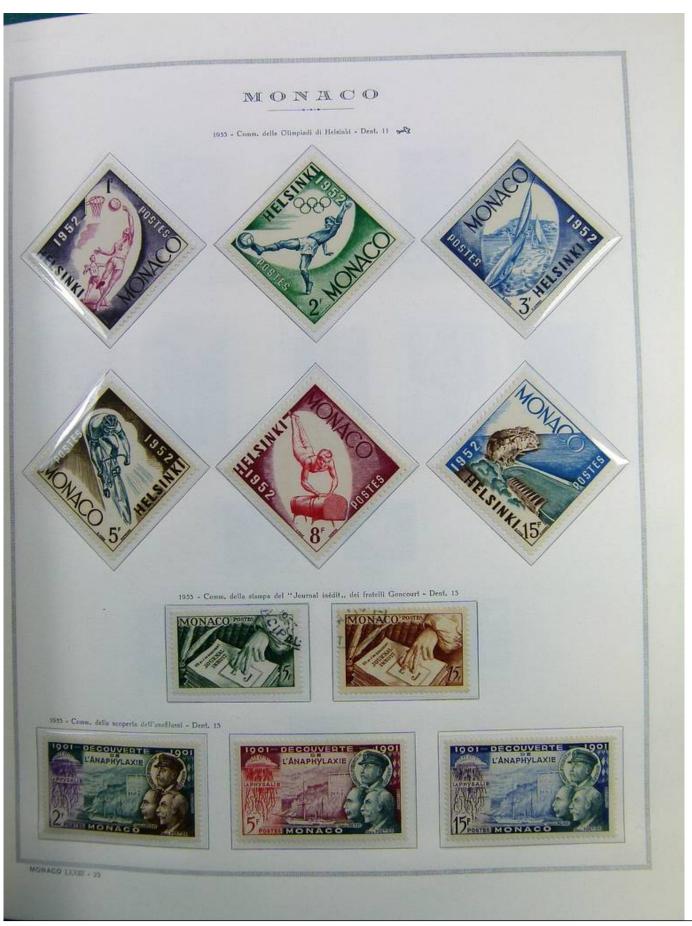

Lot nr.: L241463

Country/Type: Europe

Monaco collection, on album, from 1885 to 1985, with stamps, initially MH/MNH and used, then all MNH, excellent complete MNH sets from the 1930s/40s, 2 certificates.