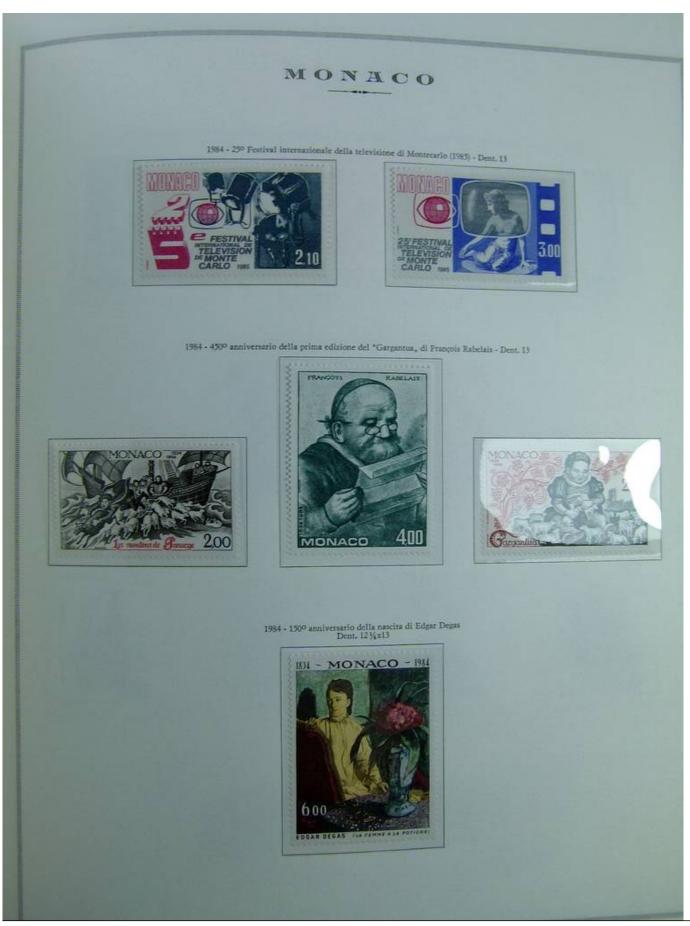

Lot nr.: L241463

Country/Type: Europe

Monaco collection, on album, from 1885 to 1985, with stamps, initially MH/MNH and used, then all MNH, excellent complete MNH sets from the 1930s/40s, 2 certificates.