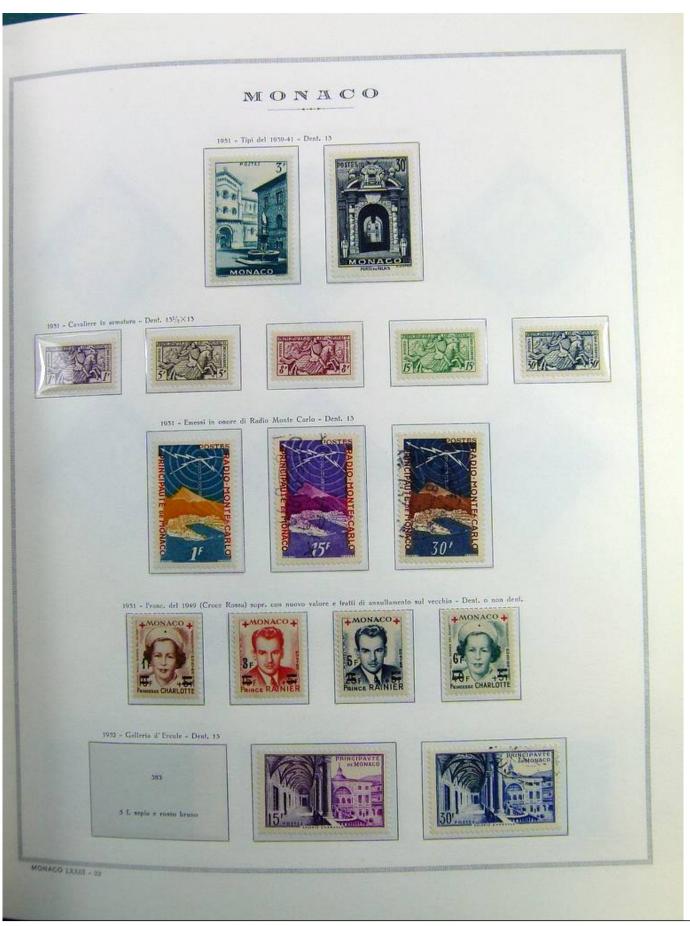

Lot nr.: L241463

Country/Type: Europe

Monaco collection, on album, from 1885 to 1985, with stamps, initially MH/MNH and used, then all MNH, excellent complete MNH sets from the 1930s/40s, 2 certificates.