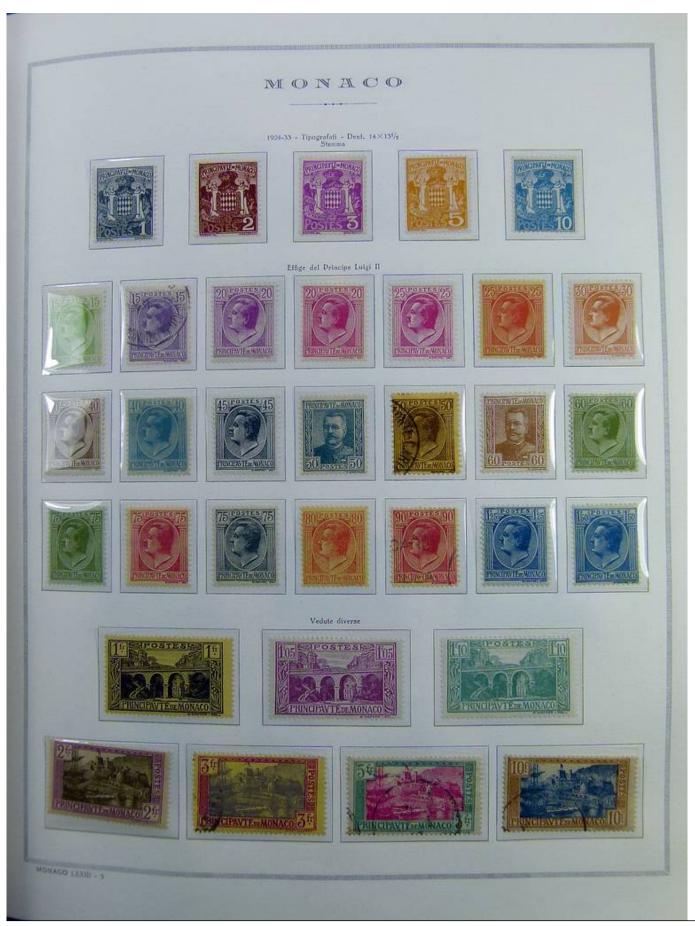

Lot nr.: L241463

Country/Type: Europe

Monaco collection, on album, from 1885 to 1985, with stamps, initially MH/MNH and used, then all MNH, excellent complete MNH sets from the 1930s/40s, 2 certificates.