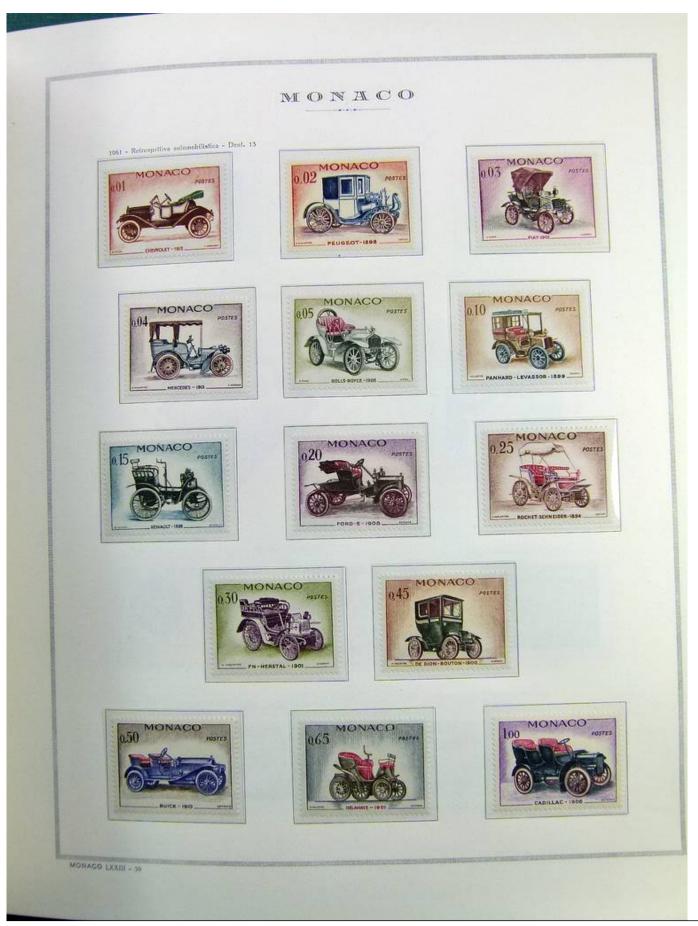

Lot nr.: L241463

Country/Type: Europe

Monaco collection, on album, from 1885 to 1985, with stamps, initially MH/MNH and used, then all MNH, excellent complete MNH sets from the 1930s/40s, 2 certificates.