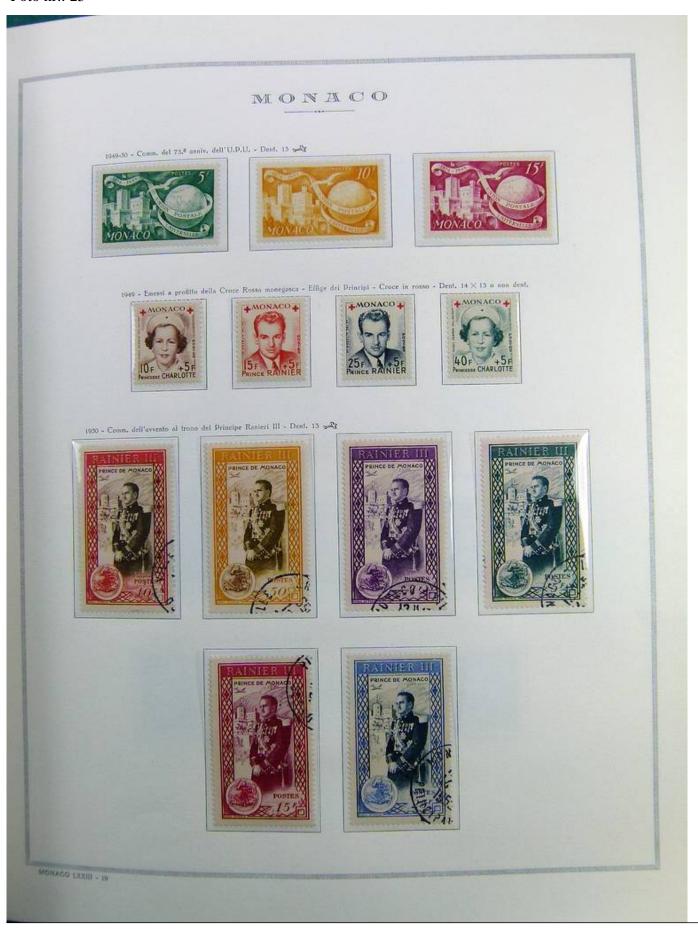

Lot nr.: L241463

Country/Type: Europe

Monaco collection, on album, from 1885 to 1985, with stamps, initially MH/MNH and used, then all MNH, excellent complete MNH sets from the 1930s/40s, 2 certificates.