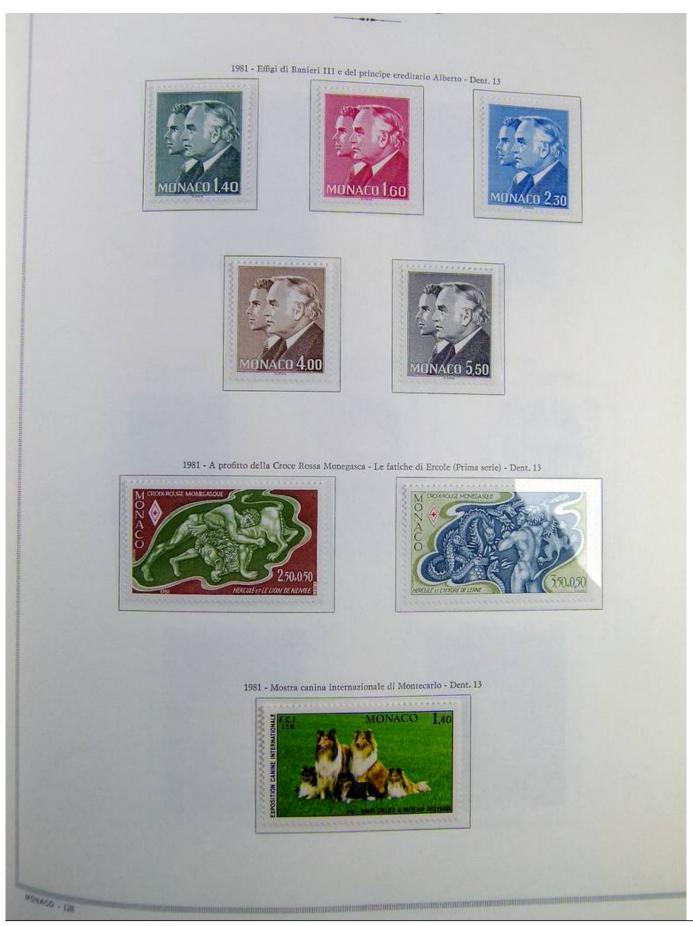

Lot nr.: L241463

Country/Type: Europe

Monaco collection, on album, from 1885 to 1985, with stamps, initially MH/MNH and used, then all MNH, excellent complete MNH sets from the 1930s/40s, 2 certificates.