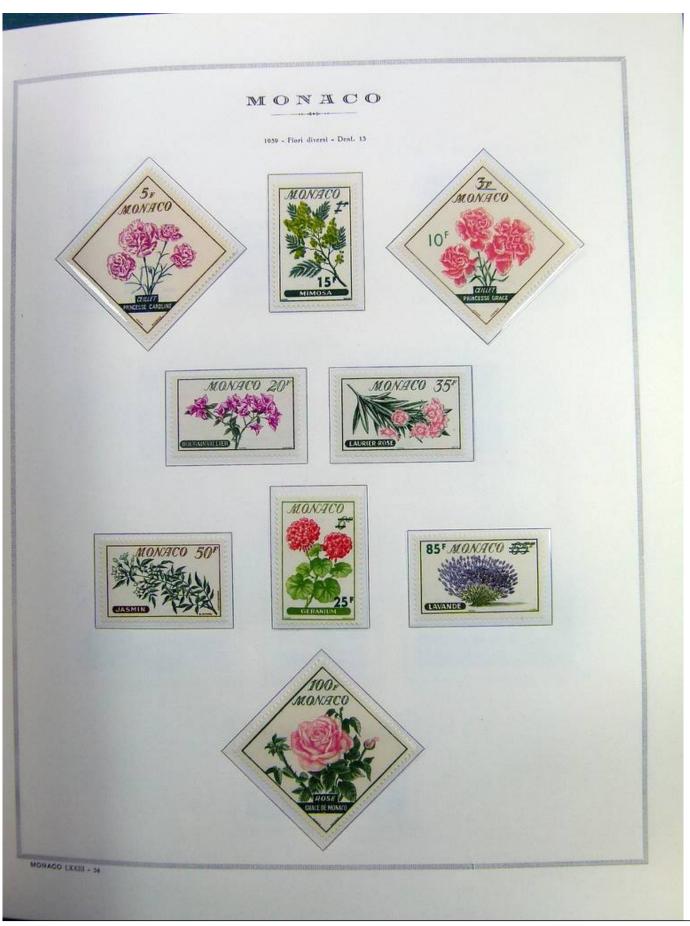

Lot nr.: L241463

Country/Type: Europe

Monaco collection, on album, from 1885 to 1985, with stamps, initially MH/MNH and used, then all MNH, excellent complete MNH sets from the 1930s/40s, 2 certificates.