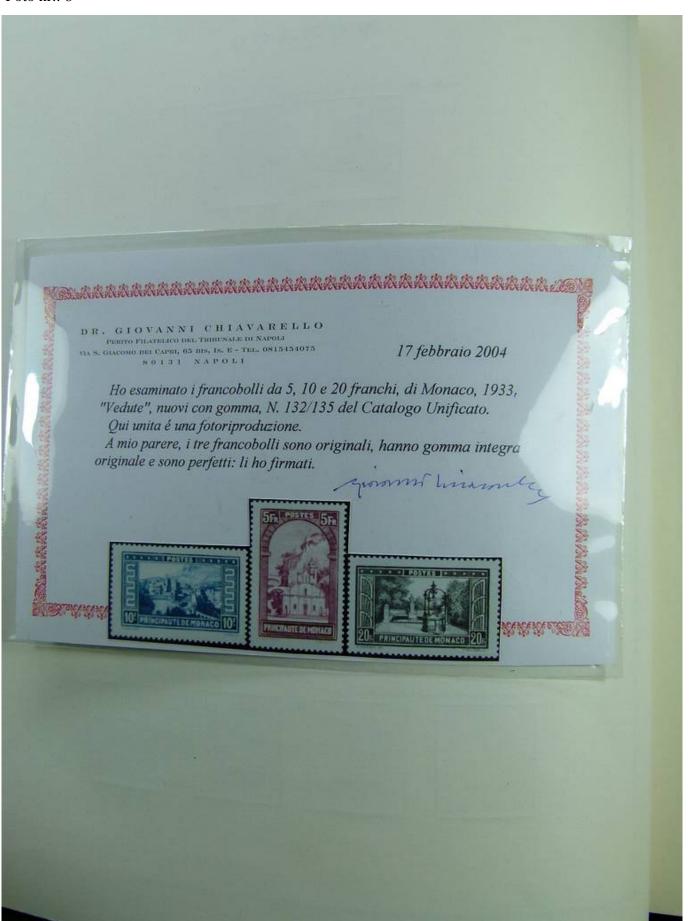

Lot nr.: L241463

Country/Type: Europe

Monaco collection, on album, from 1885 to 1985, with stamps, initially MH/MNH and used, then all MNH, excellent complete MNH sets from the 1930s/40s, 2 certificates.