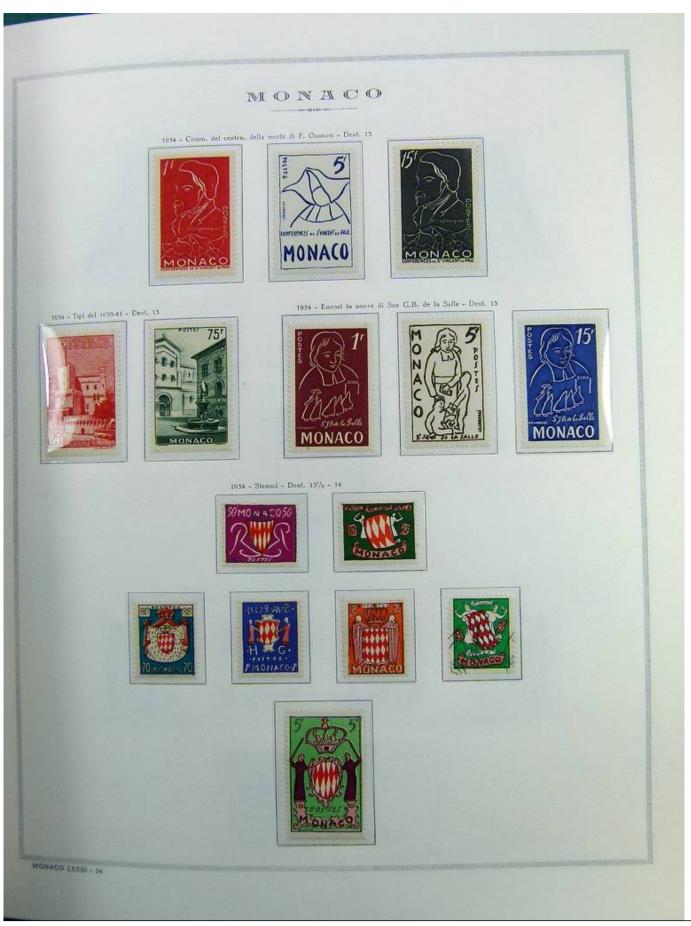

Lot nr.: L241463

Country/Type: Europe

Monaco collection, on album, from 1885 to 1985, with stamps, initially MH/MNH and used, then all MNH, excellent complete MNH sets from the 1930s/40s, 2 certificates.