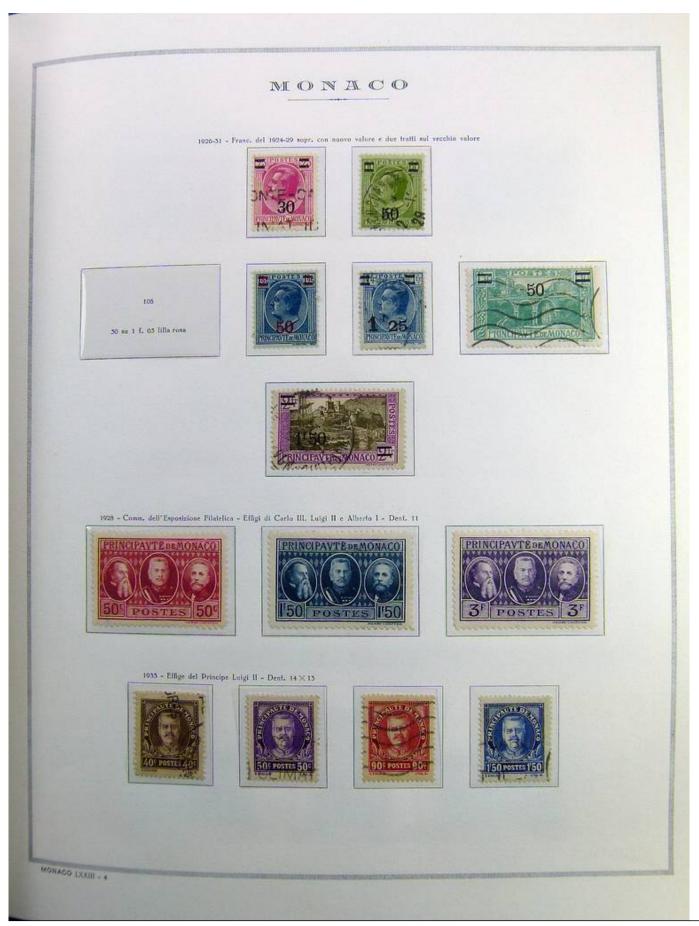

Lot nr.: L241463

Country/Type: Europe

Monaco collection, on album, from 1885 to 1985, with stamps, initially MH/MNH and used, then all MNH, excellent complete MNH sets from the 1930s/40s, 2 certificates.