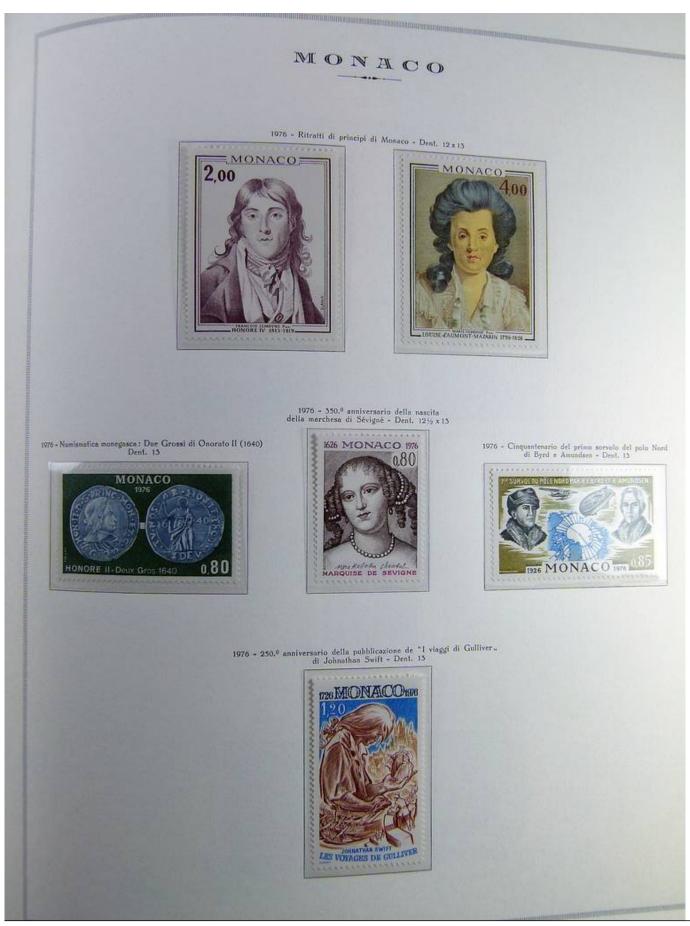

Lot nr.: L241463

Country/Type: Europe

Monaco collection, on album, from 1885 to 1985, with stamps, initially MH/MNH and used, then all MNH, excellent complete MNH sets from the 1930s/40s, 2 certificates.