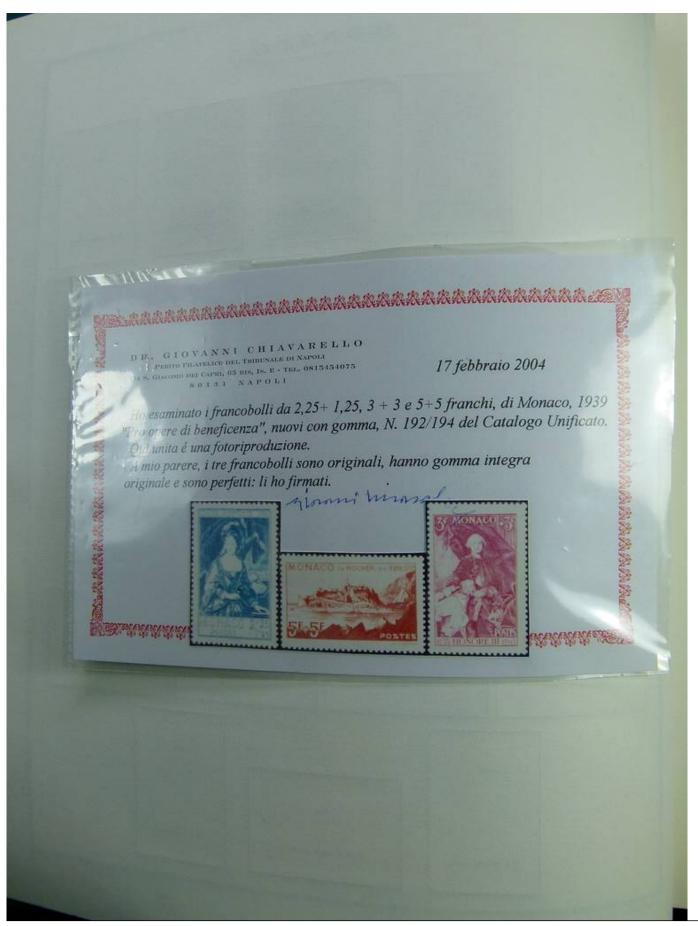

Lot nr.: L241463

Country/Type: Europe

Monaco collection, on album, from 1885 to 1985, with stamps, initially MH/MNH and used, then all MNH, excellent complete MNH sets from the 1930s/40s, 2 certificates.