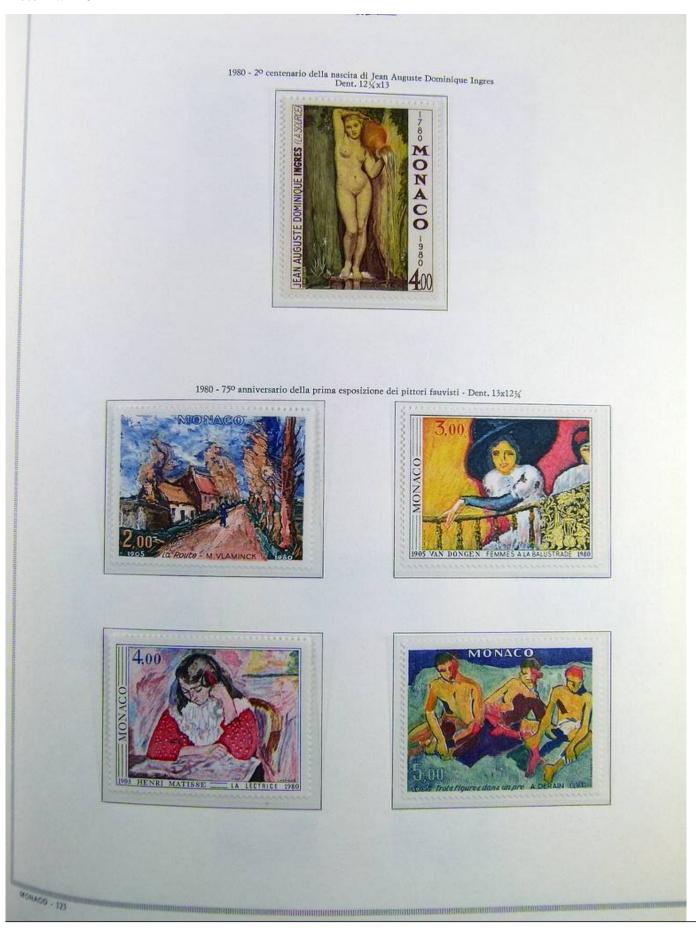

Lot nr.: L241463

Country/Type: Europe

Monaco collection, on album, from 1885 to 1985, with stamps, initially MH/MNH and used, then all MNH, excellent complete MNH sets from the 1930s/40s, 2 certificates.