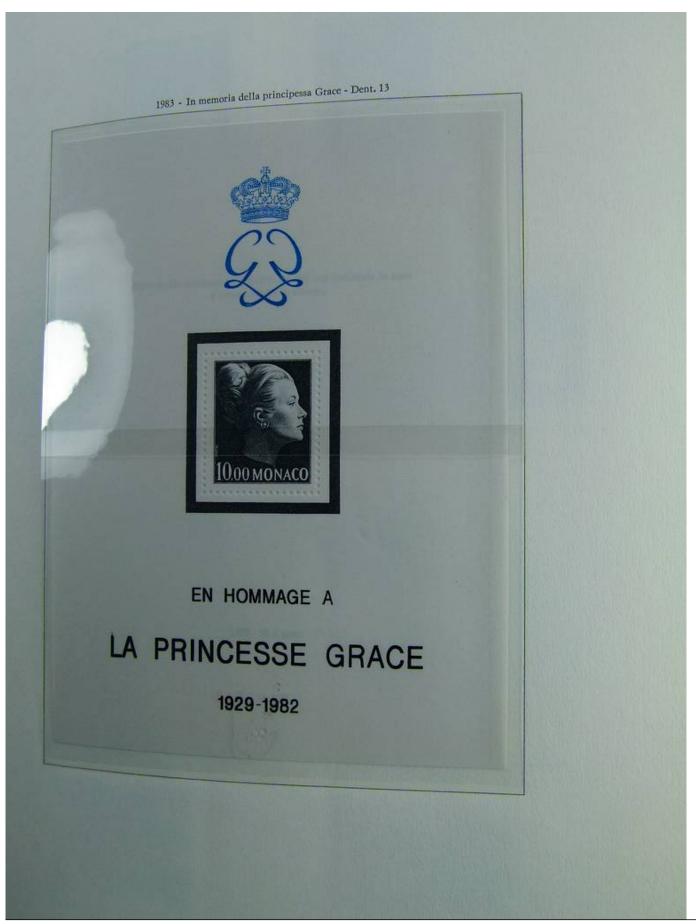

Lot nr.: L241463

Country/Type: Europe

Monaco collection, on album, from 1885 to 1985, with stamps, initially MH/MNH and used, then all MNH, excellent complete MNH sets from the 1930s/40s, 2 certificates.