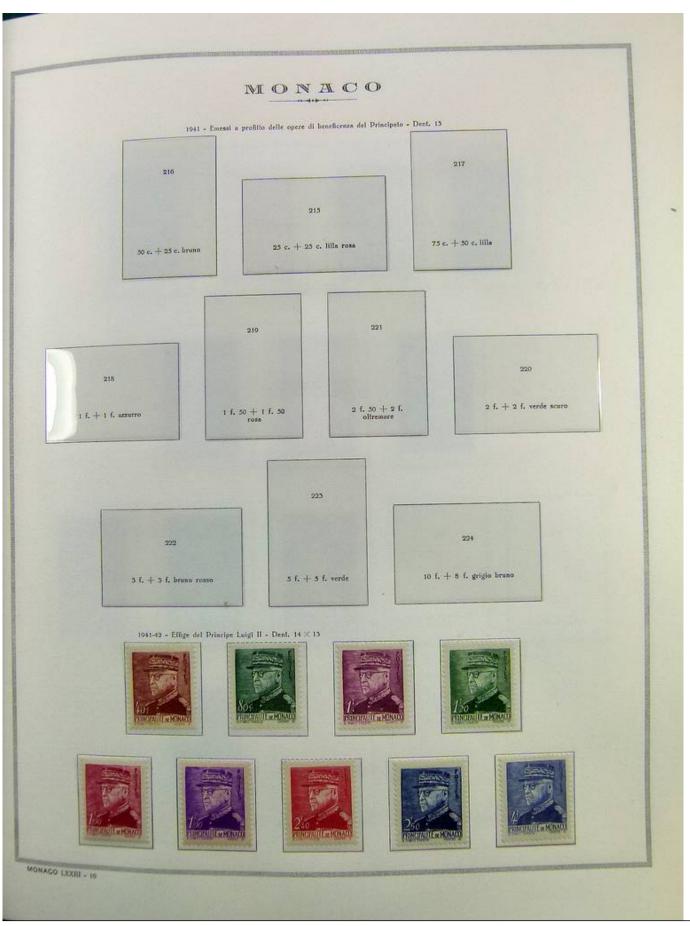

Lot nr.: L241463

Country/Type: Europe

Monaco collection, on album, from 1885 to 1985, with stamps, initially MH/MNH and used, then all MNH, excellent complete MNH sets from the 1930s/40s, 2 certificates.