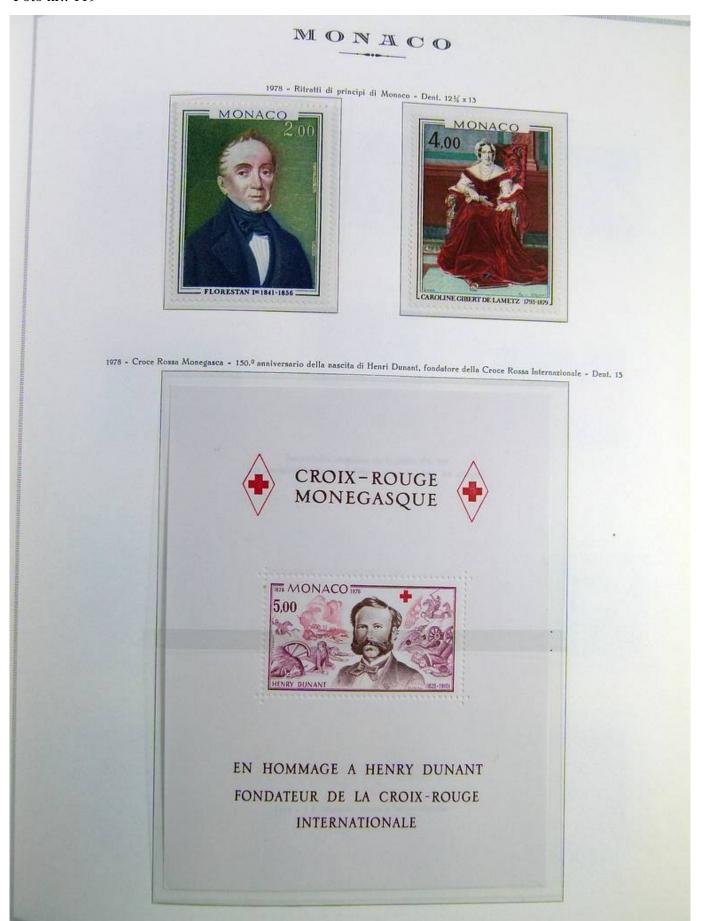

Lot nr.: L241463

Country/Type: Europe

Monaco collection, on album, from 1885 to 1985, with stamps, initially MH/MNH and used, then all MNH, excellent complete MNH sets from the 1930s/40s, 2 certificates.