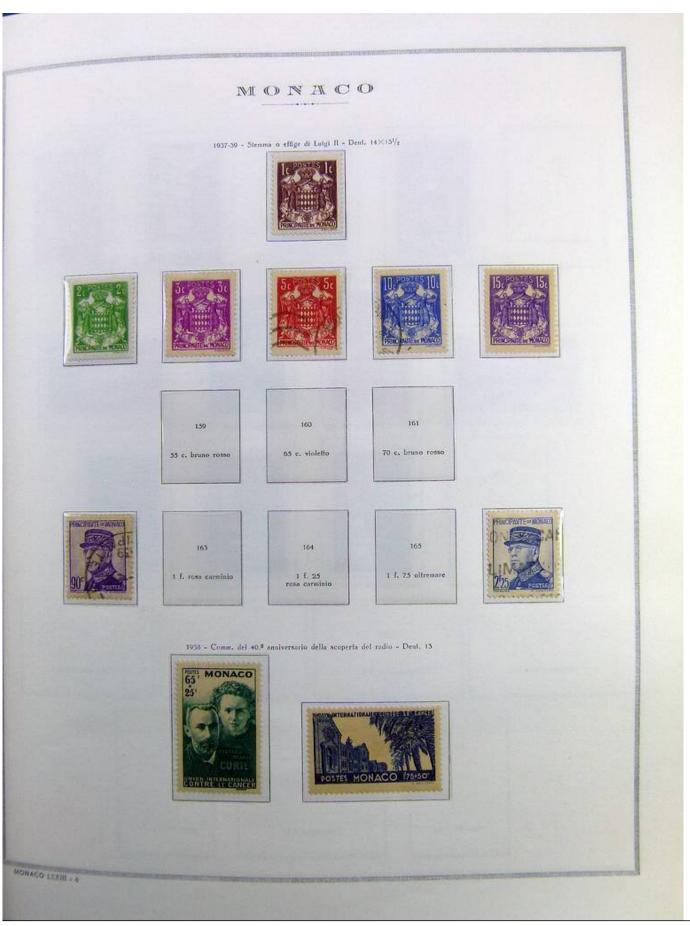

Lot nr.: L241463

Country/Type: Europe

Monaco collection, on album, from 1885 to 1985, with stamps, initially MH/MNH and used, then all MNH, excellent complete MNH sets from the 1930s/40s, 2 certificates.