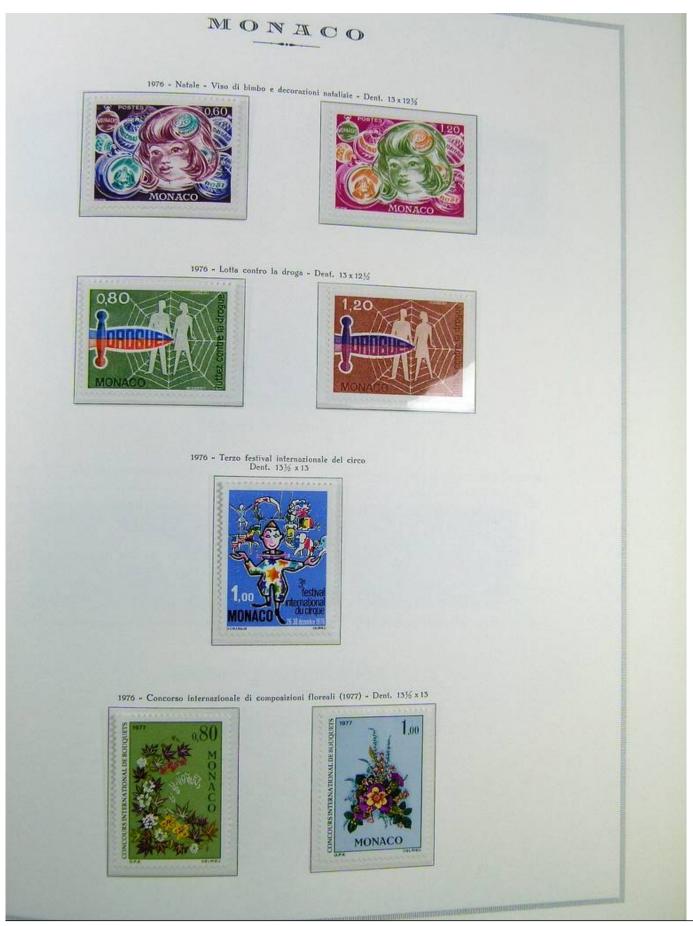

Lot nr.: L241463

Country/Type: Europe

Monaco collection, on album, from 1885 to 1985, with stamps, initially MH/MNH and used, then all MNH, excellent complete MNH sets from the 1930s/40s, 2 certificates.