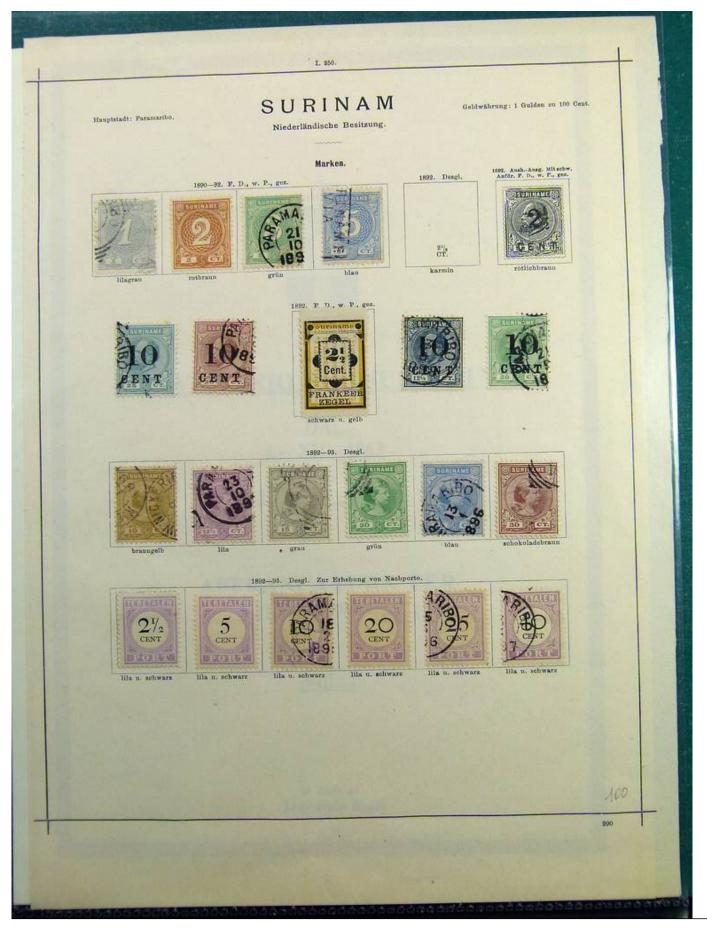

### Lot nr.: L241460

Country/Type: Europe

Netherlands collection, on album pages, from 1852 to 1893, with used stamps, including colonies.

Price: 490 eur

[Go to the lot on www.sevenstamps.com ]

| Insel an der Nordküste von Ven | ozuela.         | CURA                      |                              | Geldwährung      | : Wio in den Niederla | ndom.       |
|--------------------------------|-----------------|---------------------------|------------------------------|------------------|-----------------------|-------------|
|                                |                 | Marke                     | n.                           |                  |                       |             |
| End<br>Band                    | 5<br>Cent       | F. D., w. P., gez.        | 25<br>Cent<br>rötlichbraun   | violet           | 1879.                 | und violatt |
| heligrün gelbbraun             | rosa            | 188689.                   |                              | 141412   PALL    |                       |             |
| 13 <sup>11</sup> .<br>Cent     | 15<br>Cer       | at Cen                    |                              |                  |                       |             |
| gulb                           | graugr          |                           | olivge<br>9. Desgl.          | lb hellblau u. d | nnkolblau             |             |
| gra                            | n helly         | iolett Belly              | rin holli                    | ATABE E          |                       |             |
| ITTERATION I                   | 1890. 1         | e. D., w. P., gez. Zu     | r Erhebung von Nach          | iporto.          |                       |             |
| 21/2                           | o<br>(Cent)     | 10<br>(Cent)              | 12 <sup>1/</sup> *<br>(Cent) | 15<br>(Cent)     | 90<br>(Cest)          |             |
| griin u. sebwarz               | grün u. schwarz | grün 11. sehwarz<br>1889. | grün u. schwarz<br>Desgl.    | grün n. schwarz  | grün u. sohwars       |             |
|                                |                 |                           |                              |                  |                       |             |
|                                | 25<br>(Cent)    | 30<br>(Cent)              | 40<br>(Cent)                 | 50<br>(Cent)     |                       |             |
|                                | grün u. schwarz | grün u. schwarz           | grün u. schwarz              | grün u. soliwara |                       |             |
|                                |                 |                           |                              |                  | anten                 | 170         |