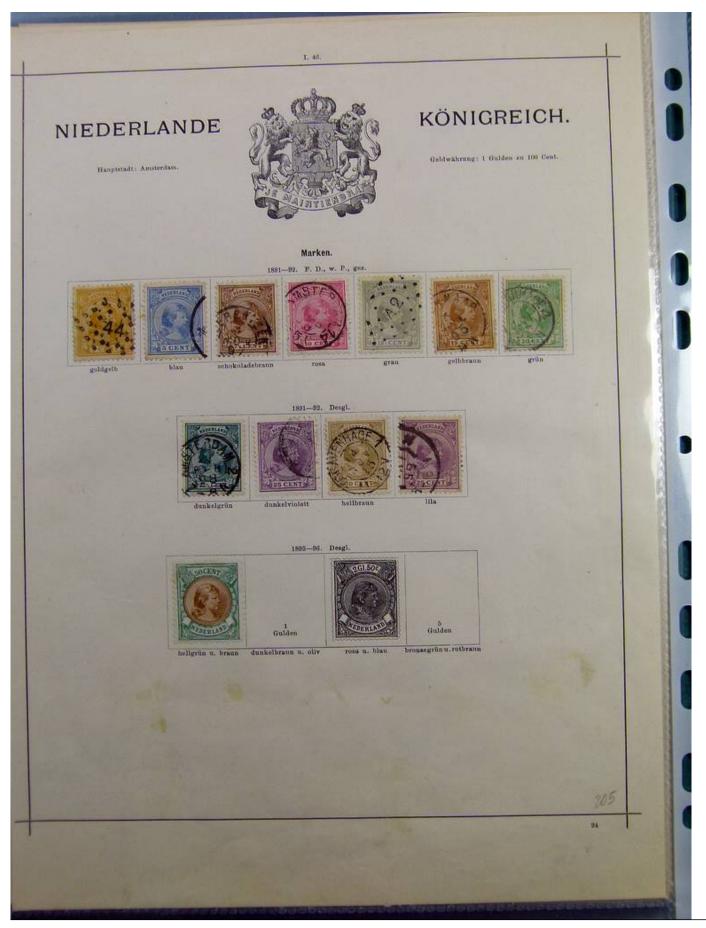

### Lot nr.: L241460

Country/Type: Europe

Netherlands collection, on album pages, from 1852 to 1893, with used stamps, including colonies.

Price: 490 eur

[Go to the lot on www.sevenstamps.com ]

| Insel an der Nordküste von Ven | ozuela.         | CURA                      |                              | Geldwährung      | : Wio in den Niederla | ndom.       |
|--------------------------------|-----------------|---------------------------|------------------------------|------------------|-----------------------|-------------|
|                                |                 | Marke                     | n.                           |                  |                       |             |
| End<br>Band                    | 5<br>Cent       | F. D., w. P., gez.        | 25<br>Cent<br>rötlichbraun   | violet           | 1879.                 | und violatt |
| heligrün gelbbraun             | rosa            | 188689.                   |                              | 141412   PALL    |                       |             |
| 13 <sup>11</sup> .<br>Cent     | 15<br>Cer       | at Cen                    |                              |                  |                       |             |
| gulb                           | graugr          |                           | olivge<br>9. Desgl.          | lb hellblau u. d | nnkolblau             |             |
| gra                            | n helly         | iolett Belly              | rin holli                    | ATABE E          |                       |             |
| ITTERATION I                   | 1890. 1         | e. D., w. P., gez. Zu     | r Erhebung von Nach          | iporto.          |                       |             |
| 21/2                           | o<br>(Cent)     | 10<br>(Cent)              | 12 <sup>1/</sup> *<br>(Cent) | 15<br>(Cent)     | 90<br>(Cest)          |             |
| griin u. sebwarz               | grün u. schwarz | grün 11. sehwarz<br>1889. | grün u. schwarz<br>Desgl.    | grün n. schwarz  | grün u. sohwars       |             |
|                                |                 |                           |                              |                  |                       |             |
|                                | 25<br>(Cent)    | 30<br>(Cent)              | 40<br>(Cent)                 | 50<br>(Cent)     |                       |             |
|                                | grün u. schwarz | grün u. schwarz           | grün u. schwarz              | grün u. soliwara |                       |             |
|                                |                 |                           |                              |                  | anten                 | 170         |