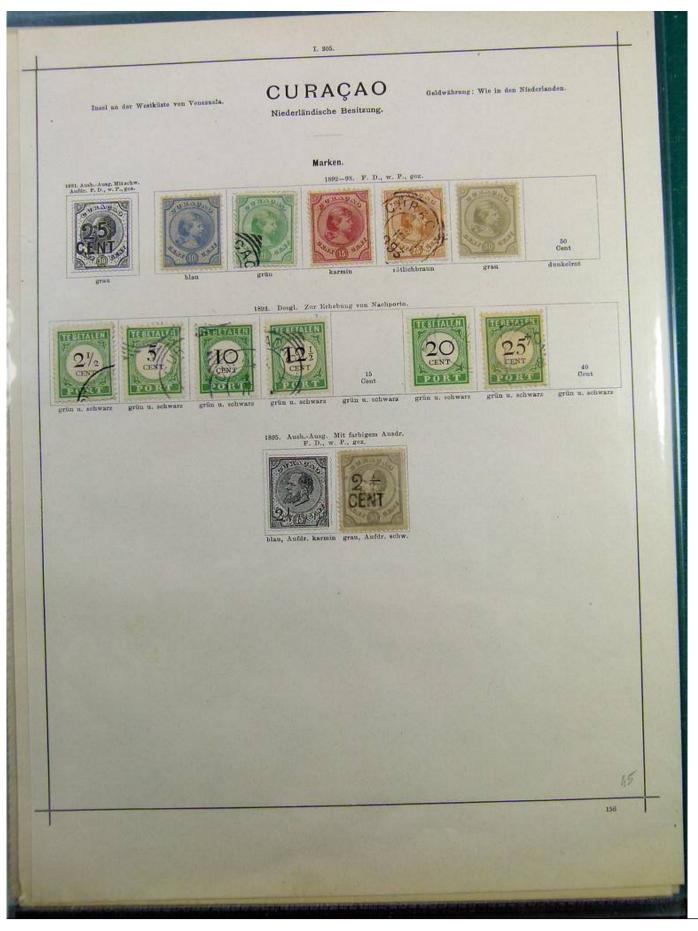

### Lot nr.: L241460

Country/Type: Europe

Netherlands collection, on album pages, from 1852 to 1893, with used stamps, including colonies.

Price: 490 eur

[Go to the lot on www.sevenstamps.com ]

| Insel an der Nordküste von Ven | ozuela.         | CURA                      |                              | Geldwährung      | : Wio in den Niederla | ndom.       |
|--------------------------------|-----------------|---------------------------|------------------------------|------------------|-----------------------|-------------|
|                                |                 | Marke                     | n.                           |                  |                       |             |
| End<br>Band                    | 5<br>Cent       | F. D., w. P., gez.        | 25<br>Cent<br>rötlichbraun   | violet           | 1879.                 | und violatt |
| heligrün gelbbraun             | rosa            | 188689.                   |                              | 141412   PALL    |                       |             |
| 13 <sup>11</sup> .<br>Cent     | 15<br>Cer       | at Cen                    |                              |                  |                       |             |
| gulb                           | graugr          |                           | olivge<br>9. Desgl.          | lb hellblau u. d | nnkolblau             |             |
| gra                            | n helly         | iolett Belly              | rin holli                    | ATABE E          |                       |             |
| ITTERATION I                   | 1890. 1         | e. D., w. P., gez. Zu     | r Erhebung von Nach          | iporto.          |                       |             |
| 21/2                           | o<br>(Cent)     | 10<br>(Cent)              | 12 <sup>1/</sup> *<br>(Cent) | 15<br>(Cent)     | 90<br>(Cest)          |             |
| griin u. sebwarz               | grün u. schwarz | grün 11. sehwarz<br>1889. | grün u. schwarz<br>Desgl.    | grün n. schwarz  | grün u. sohwars       |             |
|                                |                 |                           |                              |                  |                       |             |
|                                | 25<br>(Cent)    | 30<br>(Cent)              | 40<br>(Cent)                 | 50<br>(Cent)     |                       |             |
|                                | grün u. schwarz | grün u. schwarz           | grün u. schwarz              | grün u. soliwara |                       |             |
|                                |                 |                           |                              |                  | anten                 | 170         |