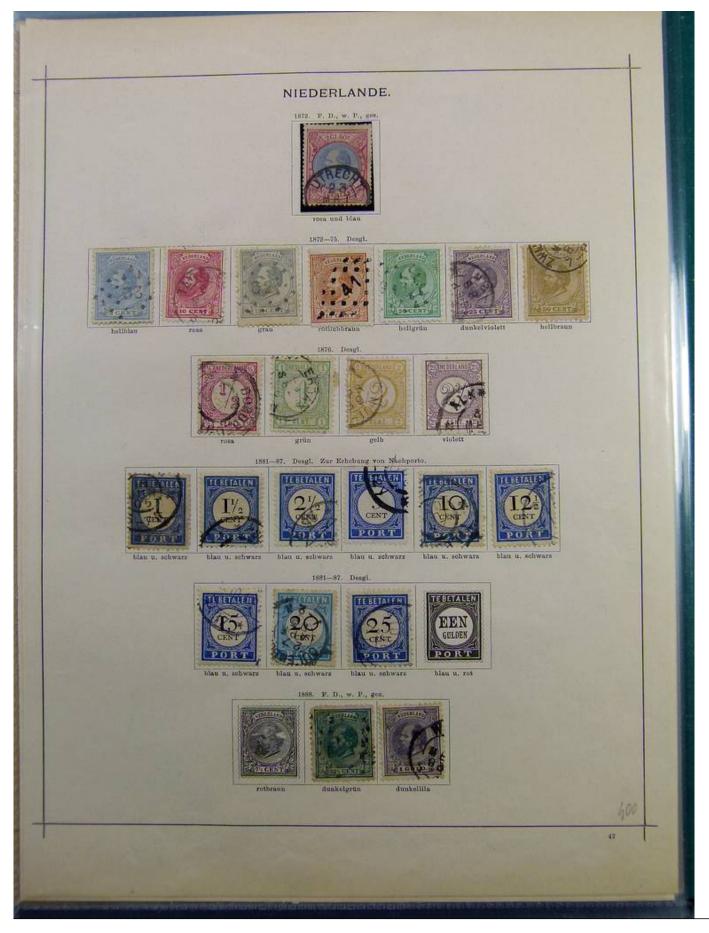

### Lot nr.: L241460

Country/Type: Europe

Netherlands collection, on album pages, from 1852 to 1893, with used stamps, including colonies.

Price: 490 eur

[Go to the lot on www.sevenstamps.com ]

| Insel an der Nordküste von Ven | ozuela.         | CURA                      |                              | Geldwährung      | : Wio in den Niederla | ndom.       |
|--------------------------------|-----------------|---------------------------|------------------------------|------------------|-----------------------|-------------|
|                                |                 | Marke                     | n.                           |                  |                       |             |
| End<br>Band                    | 5<br>Cent       | F. D., w. P., gez.        | 25<br>Cent<br>rötlichbraun   | violet           | 1879.                 | und violatt |
| heligrün gelbbraun             | rosa            | 188689.                   |                              | 141412   PALL    |                       |             |
| 13 <sup>11</sup> .<br>Cent     | 15<br>Cer       | at Cen                    |                              |                  |                       |             |
| gulb                           | graugr          |                           | olivge<br>9. Desgl.          | lb hellblau u. d | nnkolblau             |             |
| gra                            | n helly         | iolett Belly              | rin holli                    | ATABE E          |                       |             |
| ITTERATION I                   | 1890. 1         | e. D., w. P., gez. Zu     | r Erhebung von Nach          | iporto.          |                       |             |
| 21/2                           | o<br>(Cent)     | 10<br>(Cent)              | 12 <sup>1/</sup> *<br>(Cent) | 15<br>(Cent)     | 90<br>(Cest)          |             |
| griin u. sebwarz               | grün u. schwarz | grün 11. sehwarz<br>1889. | grün u. schwarz<br>Desgl.    | grün n. schwarz  | grün u. sohwars       |             |
|                                |                 |                           |                              |                  |                       |             |
|                                | 25<br>(Cent)    | 30<br>(Cent)              | 40<br>(Cent)                 | 50<br>(Cent)     |                       |             |
|                                | grün u. schwarz | grün u. schwarz           | grün u. schwarz              | grün u. soliwara |                       |             |
|                                |                 |                           |                              |                  | anten                 | 170         |