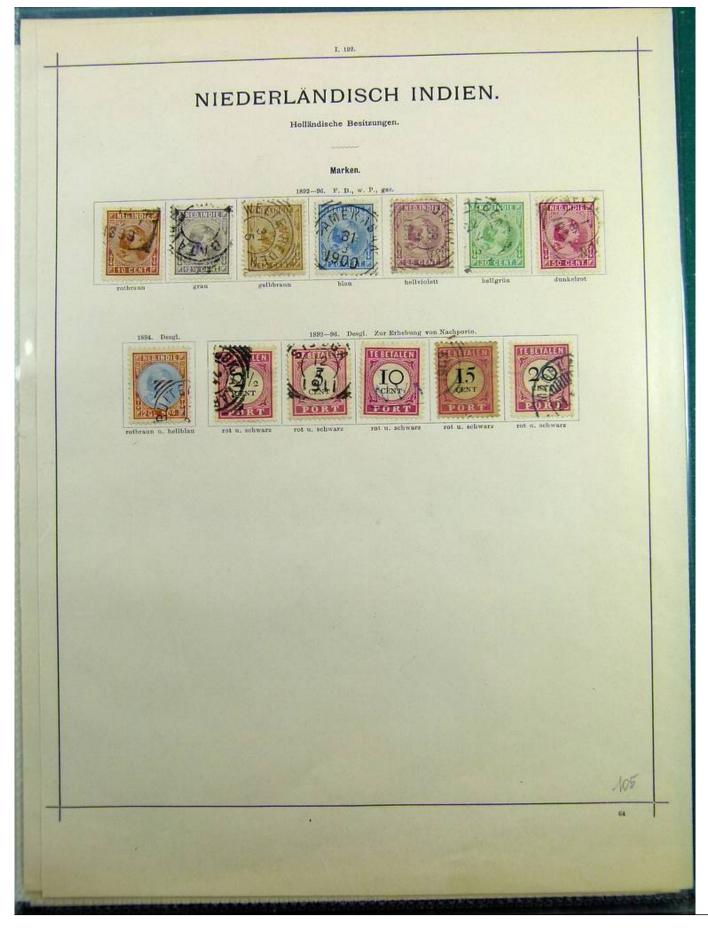

### Lot nr.: L241460

Country/Type: Europe

Netherlands collection, on album pages, from 1852 to 1893, with used stamps, including colonies.

Price: 490 eur

[Go to the lot on www.sevenstamps.com ]

| Insel an der Nordküste von Ven | ozuela.         | CURA                      |                              | Geldwährung      | : Wio in den Niederla | ndom.       |
|--------------------------------|-----------------|---------------------------|------------------------------|------------------|-----------------------|-------------|
|                                |                 | Marke                     | n.                           |                  |                       |             |
| End<br>Band                    | 5<br>Cent       | F. D., w. P., gez.        | 25<br>Cent<br>rötlichbraun   | violet           | 1879.                 | und violatt |
| heligrün gelbbraun             | rosa            | 188689.                   |                              | 141412   PALL    |                       |             |
| 13 <sup>11</sup> .<br>Cent     | 15<br>Cer       | at Cen                    |                              |                  |                       |             |
| gulb                           | graugr          |                           | olivge<br>9. Desgl.          | lb hellblau u. d | nnkolblau             |             |
| gra                            | n helly         | iolett Belly              | rin holli                    | ATABE E          |                       |             |
| ITTERATION I                   | 1890. 1         | e. D., w. P., gez. Zu     | r Erhebung von Nach          | iporto.          |                       |             |
| 21/2                           | o<br>(Cent)     | 10<br>(Cent)              | 12 <sup>1/</sup> *<br>(Cent) | 15<br>(Cent)     | 90<br>(Cest)          |             |
| griin u. sebwarz               | grün u. schwarz | grün 11. sehwarz<br>1889. | grün u. schwarz<br>Desgl.    | grün n. schwarz  | grün u. sohwars       |             |
|                                |                 |                           |                              |                  |                       |             |
|                                | 25<br>(Cent)    | 30<br>(Cent)              | 40<br>(Cent)                 | 50<br>(Cent)     |                       |             |
|                                | grün u. schwarz | grün u. schwarz           | grün u. schwarz              | grün u. soliwara |                       |             |
|                                |                 |                           |                              |                  | anten                 | 170         |