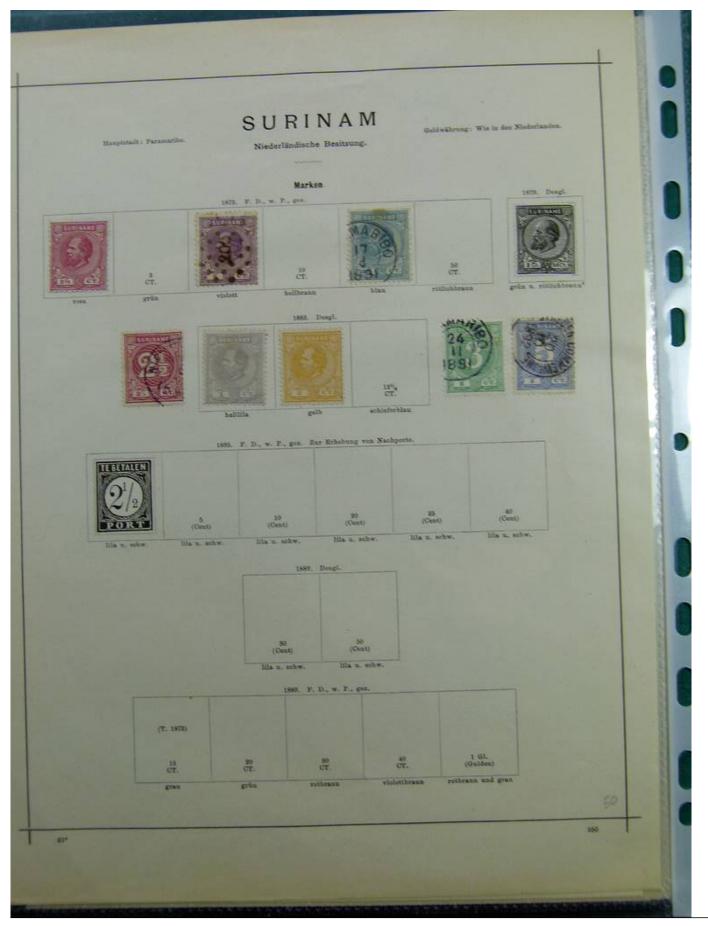

### Lot nr.: L241460

Country/Type: Europe

Netherlands collection, on album pages, from 1852 to 1893, with used stamps, including colonies.

Price: 490 eur

[Go to the lot on www.sevenstamps.com ]

| Insel an der Nordküste von Ven | ozuela.         | CURA                      |                              | Geldwährung      | : Wio in den Niederla | ndom.       |
|--------------------------------|-----------------|---------------------------|------------------------------|------------------|-----------------------|-------------|
|                                |                 | Marke                     | n.                           |                  |                       |             |
| End<br>Band                    | 5<br>Cent       | F. D., w. P., gez.        | 25<br>Cent<br>rötlichbraun   | violet           | 1879.                 | und violatt |
| heligrün gelbbraun             | rosa            | 188689.                   |                              | 141412   PALL    |                       |             |
| 13 <sup>11</sup> .<br>Cent     | 15<br>Cer       | at Cen                    |                              |                  |                       |             |
| gulb                           | graugr          |                           | olivge<br>9. Desgl.          | lb hellblau u. d | nnkolblau             |             |
| gra                            | n helly         | iolett Belly              | rin holli                    | ATABE E          |                       |             |
| ITTERATION I                   | 1890. 1         | e. D., w. P., gez. Zu     | r Erhebung von Nach          | iporto.          |                       |             |
| 21/2                           | o<br>(Cent)     | 10<br>(Cent)              | 12 <sup>1/</sup> *<br>(Cent) | 15<br>(Cent)     | 90<br>(Cest)          |             |
| griin u. sebwarz               | grün u. schwarz | grün 11. sehwarz<br>1889. | grün u. schwarz<br>Desgl.    | grün n. schwarz  | grün u. sohwars       |             |
|                                |                 |                           |                              |                  |                       |             |
|                                | 25<br>(Cent)    | 30<br>(Cent)              | 40<br>(Cent)                 | 50<br>(Cent)     |                       |             |
|                                | grün u. schwarz | grün u. schwarz           | grün u. schwarz              | grün u. soliwara |                       |             |
|                                |                 |                           |                              |                  | anten                 | 170         |