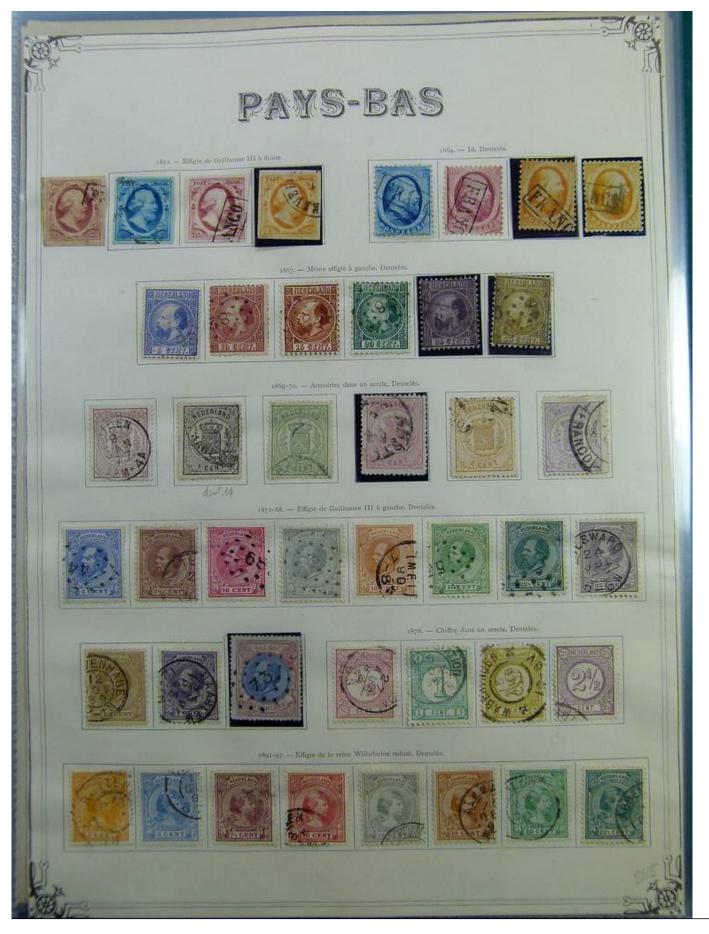

### Lot nr.: L241460

Country/Type: Europe

Netherlands collection, on album pages, from 1852 to 1893, with used stamps, including colonies.

Price: 490 eur

[Go to the lot on www.sevenstamps.com ]

| Insel an der Nordküste von Ven | ozuela.         | CURA                      |                              | Geldwährung      | : Wio in den Niederla | ndom.       |
|--------------------------------|-----------------|---------------------------|------------------------------|------------------|-----------------------|-------------|
|                                |                 | Marke                     | n.                           |                  |                       |             |
| End<br>Band                    | 5<br>Cent       | F. D., w. P., gez.        | 25<br>Cent<br>rötlichbraun   | violet           | 1879.                 | und violatt |
| heligrün gelbbraun             | rosa            | 188689.                   |                              | 141412   PALL    |                       |             |
| 13 <sup>11</sup> .<br>Cent     | 15<br>Cer       | at Cen                    |                              |                  |                       |             |
| gulb                           | graugr          |                           | olivge<br>9. Desgl.          | lb hellblau u. d | nnkolblau             |             |
| gra                            | n helly         | iolett Belly              | rin holli                    | ATABE E          |                       |             |
| ITTERATION I                   | 1890. 1         | e. D., w. P., gez. Zu     | r Erhebung von Nach          | iporto.          |                       |             |
| 21/2                           | o<br>(Cent)     | 10<br>(Cent)              | 12 <sup>1/</sup> *<br>(Cent) | 15<br>(Cent)     | 90<br>(Cest)          |             |
| griin u. sebwarz               | grün u. schwarz | grün 11. sehwarz<br>1889. | grün u. schwarz<br>Desgl.    | grün n. schwarz  | grün u. sohwars       |             |
|                                |                 |                           |                              |                  |                       |             |
|                                | 25<br>(Cent)    | 30<br>(Cent)              | 40<br>(Cent)                 | 50<br>(Cent)     |                       |             |
|                                | grün u. schwarz | grün u. schwarz           | grün u. schwarz              | grün u. soliwara |                       |             |
|                                |                 |                           |                              |                  | anten                 | 170         |