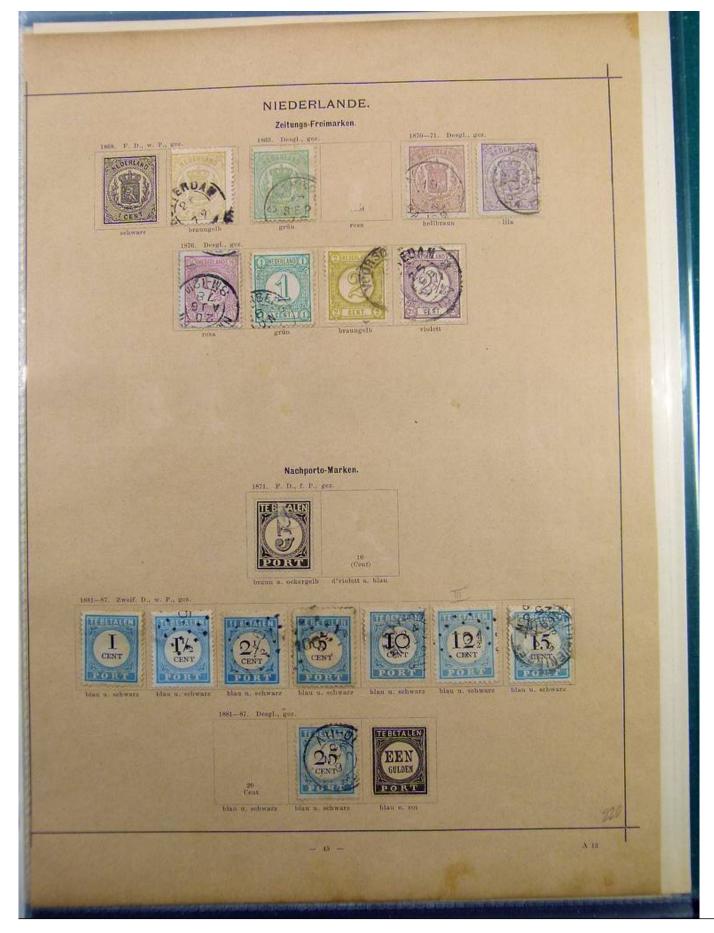

### Lot nr.: L241460

Country/Type: Europe

Netherlands collection, on album pages, from 1852 to 1893, with used stamps, including colonies.

Price: 490 eur

[Go to the lot on www.sevenstamps.com ]

| Insel an der Nordküste von Ven | ozuela.         | CURA                      |                              | Geldwährung      | : Wio in den Niederla | ndom.       |
|--------------------------------|-----------------|---------------------------|------------------------------|------------------|-----------------------|-------------|
|                                |                 | Marke                     | n.                           |                  |                       |             |
| End<br>Band                    | 5<br>Cent       | F. D., w. P., gez.        | 25<br>Cent<br>rötlichbraun   | violet           | 1879.                 | und violatt |
| heligrün gelbbraun             | rosa            | 188689.                   |                              | 141412   PALL    |                       |             |
| 13 <sup>11</sup> .<br>Cent     | 15<br>Cer       | at Cen                    |                              |                  |                       |             |
| gulb                           | graugr          |                           | olivge<br>9. Desgl.          | lb hellblau u. d | nnkolblau             |             |
| gra                            | n helly         | iolett Belly              | rin holli                    | ATABE E          |                       |             |
| ITTERATION I                   | 1890. 1         | e. D., w. P., gez. Zu     | r Erhebung von Nach          | iporto.          |                       |             |
| 21/2                           | o<br>(Cent)     | 10<br>(Cent)              | 12 <sup>1/</sup> *<br>(Cent) | 15<br>(Cent)     | 90<br>(Cest)          |             |
| griin u. sebwarz               | grün u. schwarz | grün 11. sehwarz<br>1889. | grün u. schwarz<br>Desgl.    | grün n. schwarz  | grün u. sohwars       |             |
|                                |                 |                           |                              |                  |                       |             |
|                                | 25<br>(Cent)    | 30<br>(Cent)              | 40<br>(Cent)                 | 50<br>(Cent)     |                       |             |
|                                | grün u. schwarz | grün u. schwarz           | grün u. schwarz              | grün u. soliwara |                       |             |
|                                |                 |                           |                              |                  | anten                 | 170         |