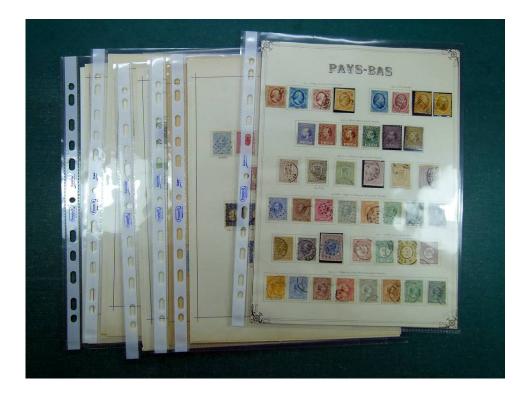

### Lot nr.: L241460

Country/Type: Europe

Netherlands collection, on album pages, from 1852 to 1893, with used stamps, including colonies.

Price: 490 eur

[Go to the lot on www.sevenstamps.com ]

| Insel an der Nordküste von Ven | ozuela.         | CURA                      |                              | Geldwährung      | : Wio in den Niederla | ndom.       |
|--------------------------------|-----------------|---------------------------|------------------------------|------------------|-----------------------|-------------|
|                                |                 | Marke                     | n.                           |                  |                       |             |
| End<br>Band                    | 5<br>Cent       | F. D., w. P., gez.        | 25<br>Cent<br>rötlichbraun   | violet           | 1879.                 | und violatt |
| heligrün gelbbraun             | rosa            | 188689.                   |                              | 141412   PALL    |                       |             |
| 13 <sup>11</sup> .<br>Cent     | 15<br>Cer       | at Cen                    |                              |                  |                       |             |
| gulb                           | graugr          |                           | olivge<br>9. Desgl.          | lb hellblau u. d | nnkolblau             |             |
| gra                            | n helly         | iolett Belly              | rin holli                    | ATABE E          |                       |             |
| ITTERATION I                   | 1890. 1         | e. D., w. P., gez. Zu     | r Erhebung von Nach          | iporto.          |                       |             |
| 21/2                           | o<br>(Cent)     | 10<br>(Cent)              | 12 <sup>1/</sup> *<br>(Cent) | 15<br>(Cent)     | 90<br>(Cest)          |             |
| griin u. sebwarz               | grün u. schwarz | grün 11. sehwarz<br>1889. | grün u. schwarz<br>Desgl.    | grün n. schwarz  | grün u. sohwars       |             |
|                                |                 |                           |                              |                  |                       |             |
|                                | 25<br>(Cent)    | 30<br>(Cent)              | 40<br>(Cent)                 | 50<br>(Cent)     |                       |             |
|                                | grün u. schwarz | grün u. schwarz           | grün u. schwarz              | grün u. soliwara |                       |             |
|                                |                 |                           |                              |                  | anten                 | 170         |