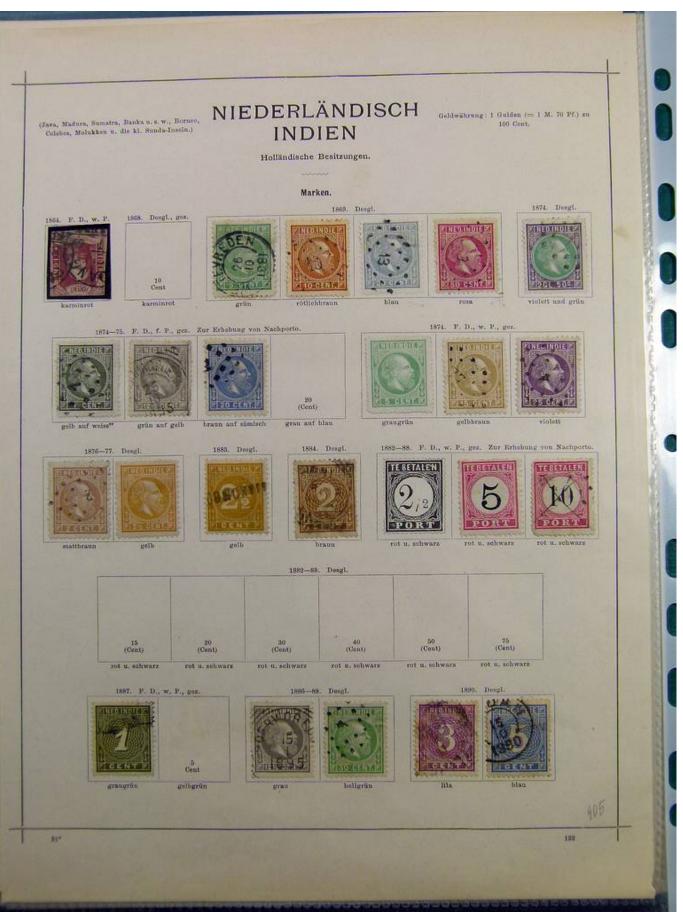

### Lot nr.: L241460

Country/Type: Europe

Netherlands collection, on album pages, from 1852 to 1893, with used stamps, including colonies.

Price: 490 eur

[Go to the lot on www.sevenstamps.com ]

| Insel an der Nordküste von Ven | ozuela.         | CURA                      |                              | Geldwährung      | : Wio in den Niederla | ndom.       |
|--------------------------------|-----------------|---------------------------|------------------------------|------------------|-----------------------|-------------|
|                                |                 | Marke                     | n.                           |                  |                       |             |
| End<br>Band                    | 5<br>Cent       | F. D., w. P., gez.        | 25<br>Cent<br>rötlichbraun   | violet           | 1879.                 | und violatt |
| heligrün gelbbraun             | rosa            | 188689.                   |                              | 141412   PALL    |                       |             |
| 13 <sup>11</sup> .<br>Cent     | 15<br>Cer       | at Cen                    |                              |                  |                       |             |
| gulb                           | graugr          |                           | olivge<br>9. Desgl.          | lb hellblau u. d | nnkolblau             |             |
| gra                            | n helly         | iolett Belly              | rin holli                    | ATABE E          |                       |             |
| ITTERATION I                   | 1890. 1         | e. D., w. P., gez. Zu     | r Erhebung von Nach          | iporto.          |                       |             |
| 21/2                           | o<br>(Cent)     | 10<br>(Cent)              | 12 <sup>1/</sup> *<br>(Cent) | 15<br>(Cent)     | 90<br>(Cest)          |             |
| griin u. sebwarz               | grün u. schwarz | grün 11. sehwarz<br>1889. | grün u. schwarz<br>Desgl.    | grün n. schwarz  | grün u. sohwars       |             |
|                                |                 |                           |                              |                  |                       |             |
|                                | 25<br>(Cent)    | 30<br>(Cent)              | 40<br>(Cent)                 | 50<br>(Cent)     |                       |             |
|                                | grün u. schwarz | grün u. schwarz           | grün u. schwarz              | grün u. soliwara |                       |             |
|                                |                 |                           |                              |                  | anten                 | 170         |