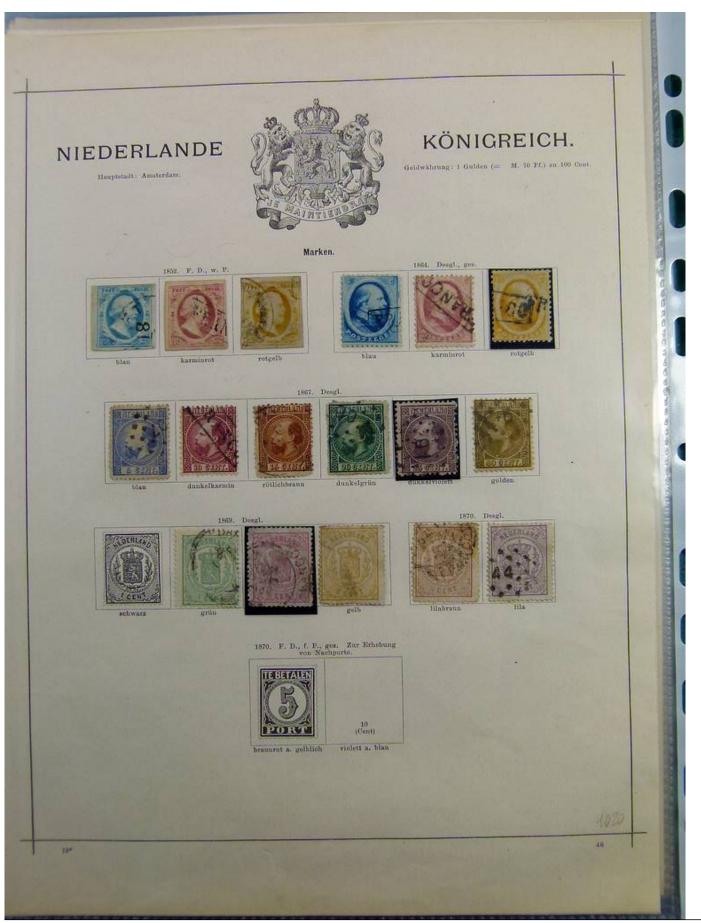

### Lot nr.: L241460

Country/Type: Europe

Netherlands collection, on album pages, from 1852 to 1893, with used stamps, including colonies.

Price: 490 eur

[Go to the lot on www.sevenstamps.com ]

| Insel an der Nordküste von Ven | ozuela.         | CURA                      |                              | Geldwährung      | : Wio in den Niederla | ndom.       |
|--------------------------------|-----------------|---------------------------|------------------------------|------------------|-----------------------|-------------|
|                                |                 | Marke                     | n.                           |                  |                       |             |
| End<br>Band                    | 5<br>Cent       | F. D., w. P., gez.        | 25<br>Cent<br>rötlichbraun   | violet           | 1879.                 | und violatt |
| heligrün gelbbraun             | rosa            | 188689.                   |                              | 141412   PALL    |                       |             |
| 13 <sup>11</sup> .<br>Cent     | 15<br>Cer       | at Cen                    |                              |                  |                       |             |
| gulb                           | graugr          |                           | olivge<br>9. Desgl.          | lb hellblau u. d | nnkolblau             |             |
| gra                            | n helly         | iolett Belly              | rin holli                    | ATABE E          |                       |             |
| ITTERATION I                   | 1890. 1         | e. D., w. P., gez. Zu     | r Erhebung von Nach          | iporto.          |                       |             |
| 21/2                           | o<br>(Cent)     | 10<br>(Cent)              | 12 <sup>1/</sup> *<br>(Cent) | 15<br>(Cent)     | 90<br>(Cest)          |             |
| griin u. sebwarz               | grün u. schwarz | grün 11. sehwarz<br>1889. | grün u. schwarz<br>Desgl.    | grün n. schwarz  | grün u. sohwars       |             |
|                                |                 |                           |                              |                  |                       |             |
|                                | 25<br>(Cent)    | 30<br>(Cent)              | 40<br>(Cent)                 | 50<br>(Cent)     |                       |             |
|                                | grün u. schwarz | grün u. schwarz           | grün u. schwarz              | grün u. soliwara |                       |             |
|                                |                 |                           |                              |                  | anten                 | 170         |