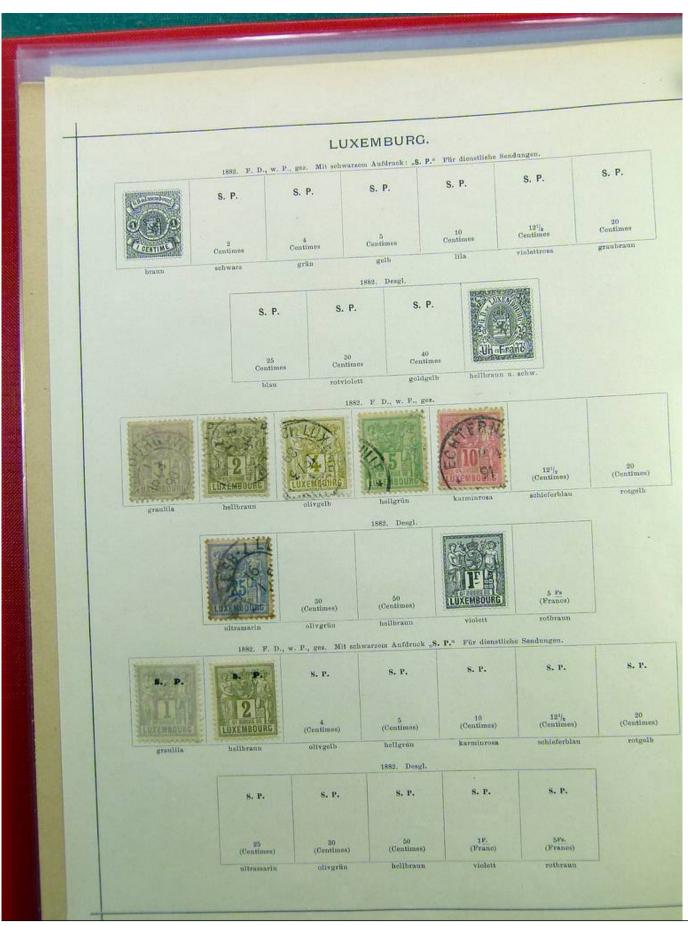

# Seven Stamps Philately - Stamp lots and collections

Lot nr.: L241455

Country/Type: Europe

Europa collection, since 1850, with used stamps, only classics, on album pages, enormous catalog value.

Price: 590 eur