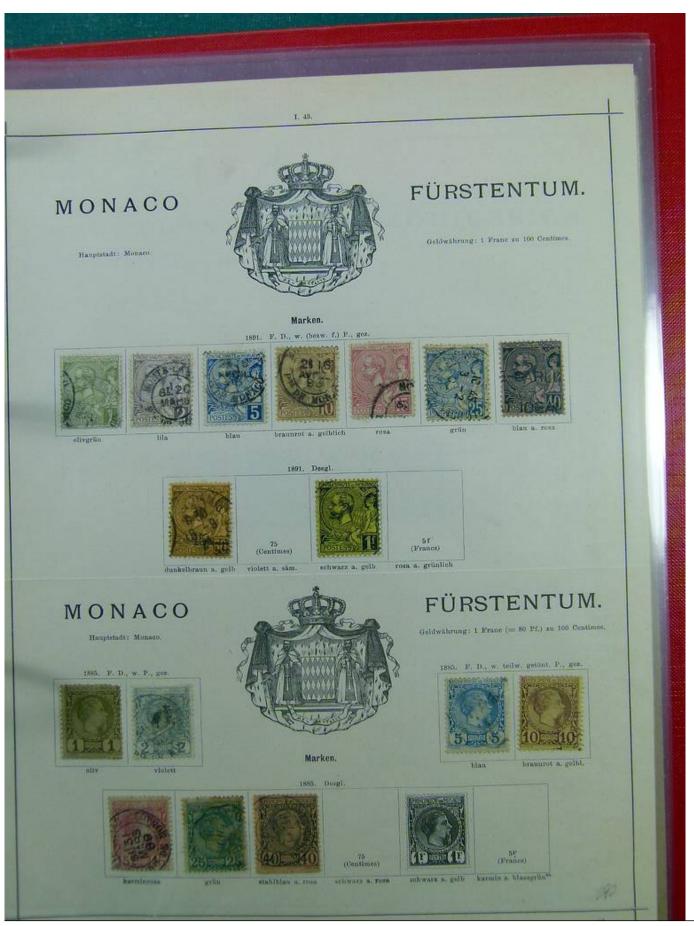

# Seven Stamps Philately - Stamp lots and collections

Lot nr.: L241455

Country/Type: Europe

Europa collection, since 1850, with used stamps, only classics, on album pages, enormous catalog value.

Price: 590 eur