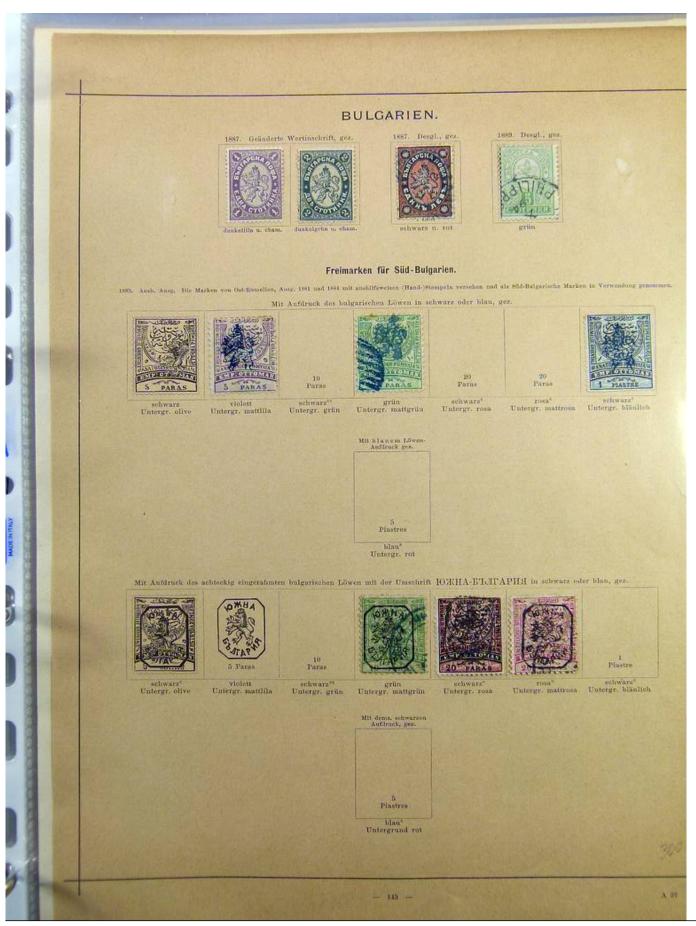

# Seven Stamps Philately - Stamp lots and collections

Lot nr.: L241455

Country/Type: Europe

Europa collection, since 1850, with used stamps, only classics, on album pages, enormous catalog value.

Price: 590 eur