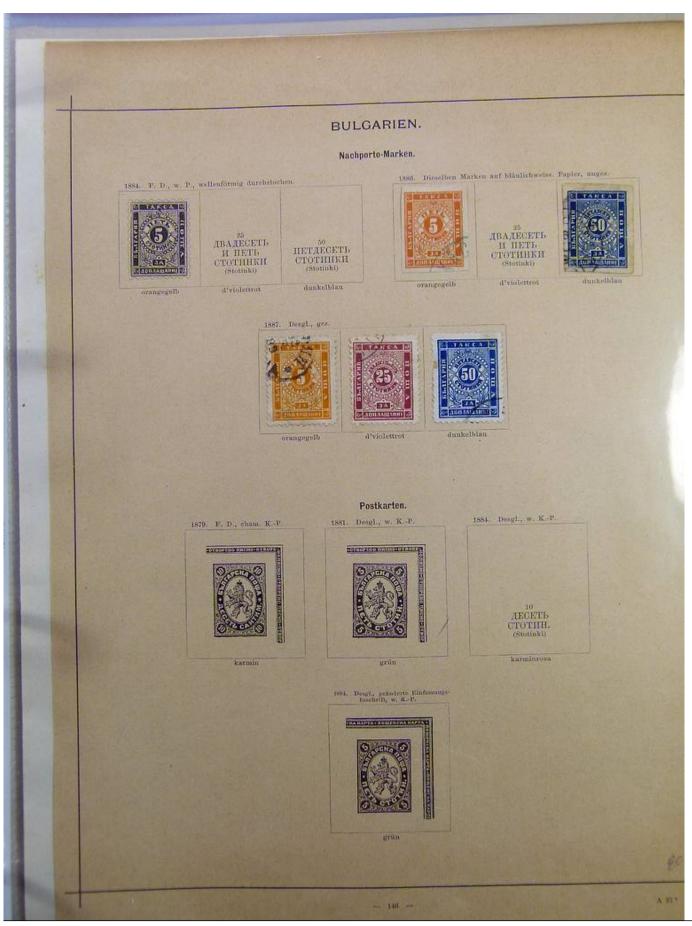

# Seven Stamps Philately - Stamp lots and collections

Lot nr.: L241455

Country/Type: Europe

Europa collection, since 1850, with used stamps, only classics, on album pages, enormous catalog value.

Price: 590 eur