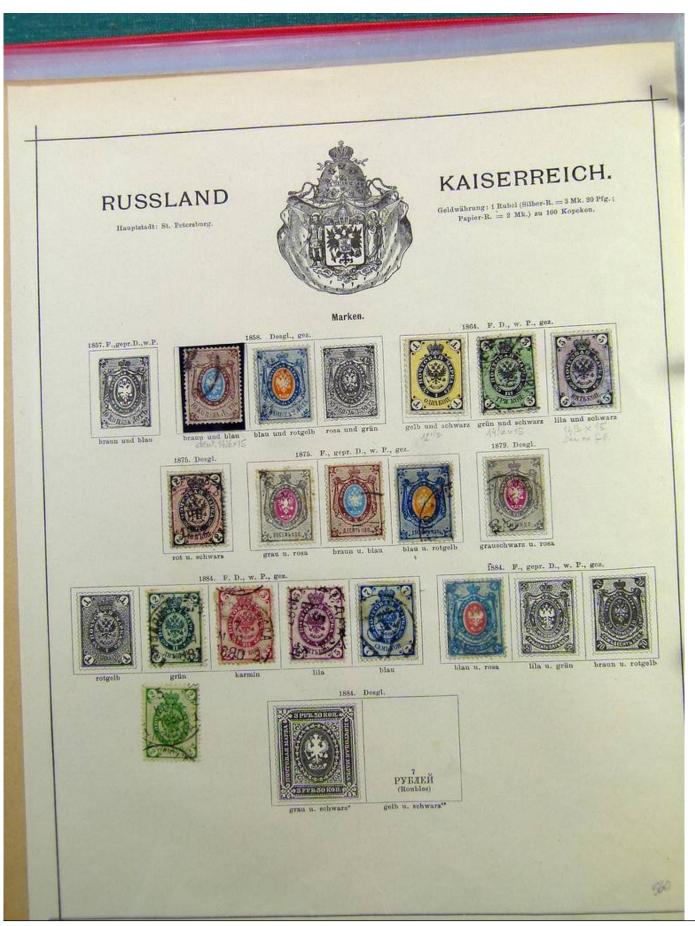

# Seven Stamps Philately - Stamp lots and collections

Lot nr.: L241455

Country/Type: Europe

Europa collection, since 1850, with used stamps, only classics, on album pages, enormous catalog value.

Price: 590 eur