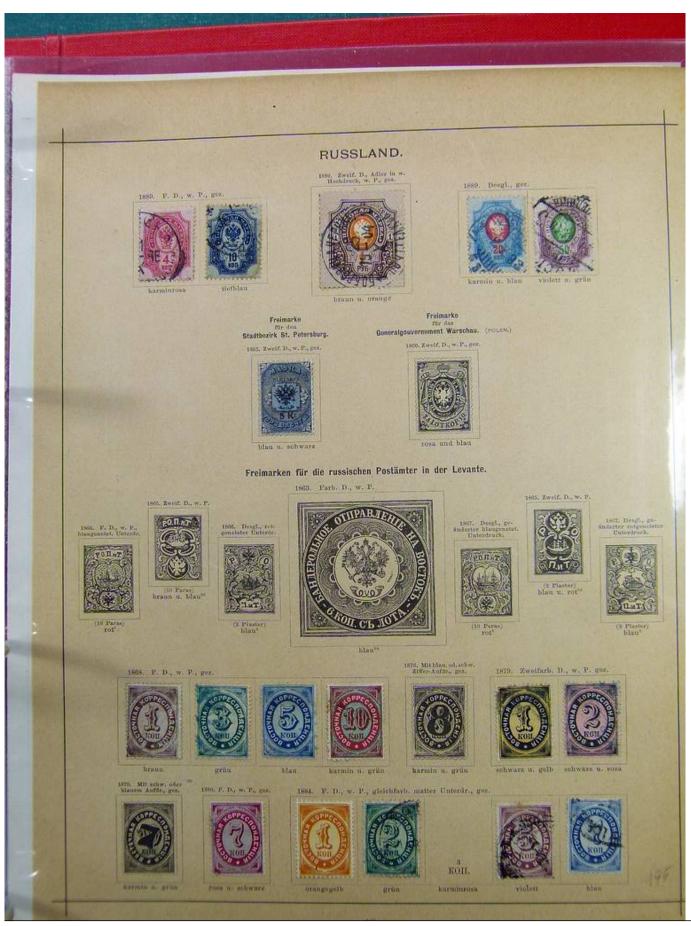

# Seven Stamps Philately - Stamp lots and collections

Lot nr.: L241455

Country/Type: Europe

Europa collection, since 1850, with used stamps, only classics, on album pages, enormous catalog value.

Price: 590 eur