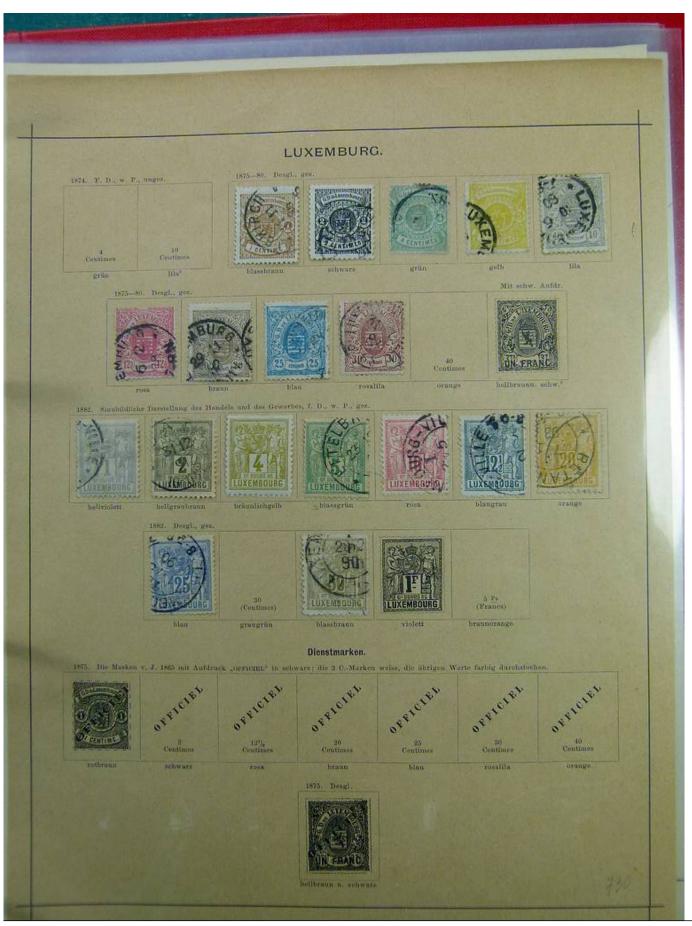

# Seven Stamps Philately - Stamp lots and collections

Lot nr.: L241455

Country/Type: Europe

Europa collection, since 1850, with used stamps, only classics, on album pages, enormous catalog value.

Price: 590 eur