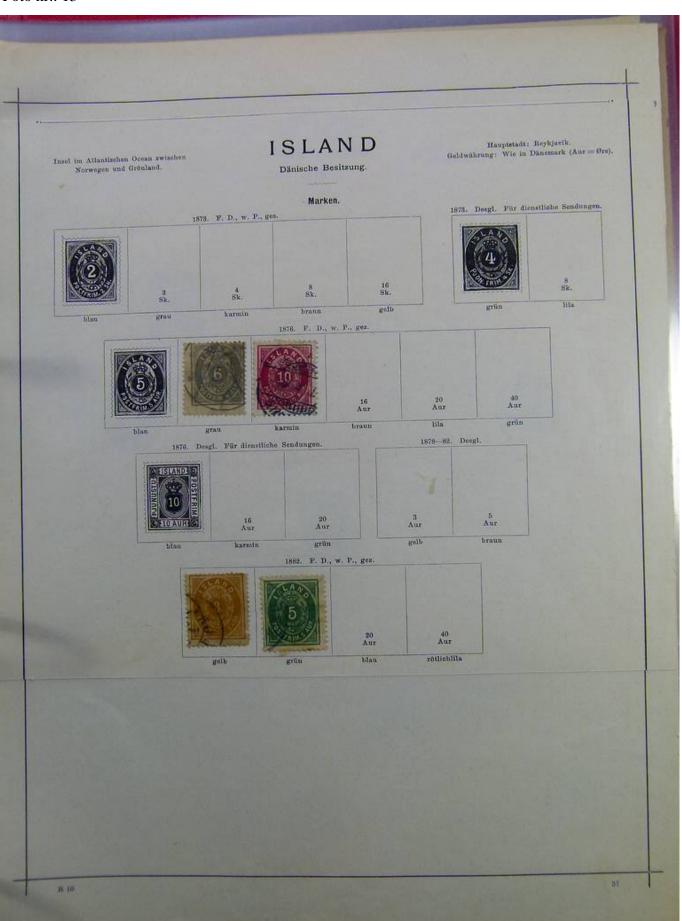

# Seven Stamps Philately - Stamp lots and collections

Lot nr.: L241455

Country/Type: Europe

Europa collection, since 1850, with used stamps, only classics, on album pages, enormous catalog value.

Price: 590 eur