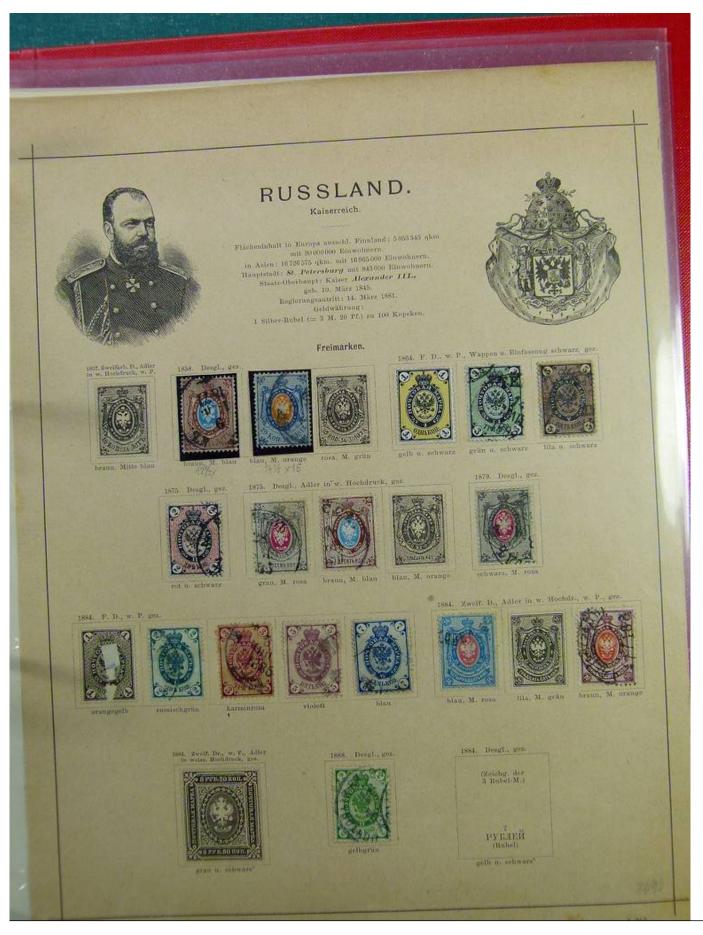

# Seven Stamps Philately - Stamp lots and collections

Lot nr.: L241455

Country/Type: Europe

Europa collection, since 1850, with used stamps, only classics, on album pages, enormous catalog value.

Price: 590 eur