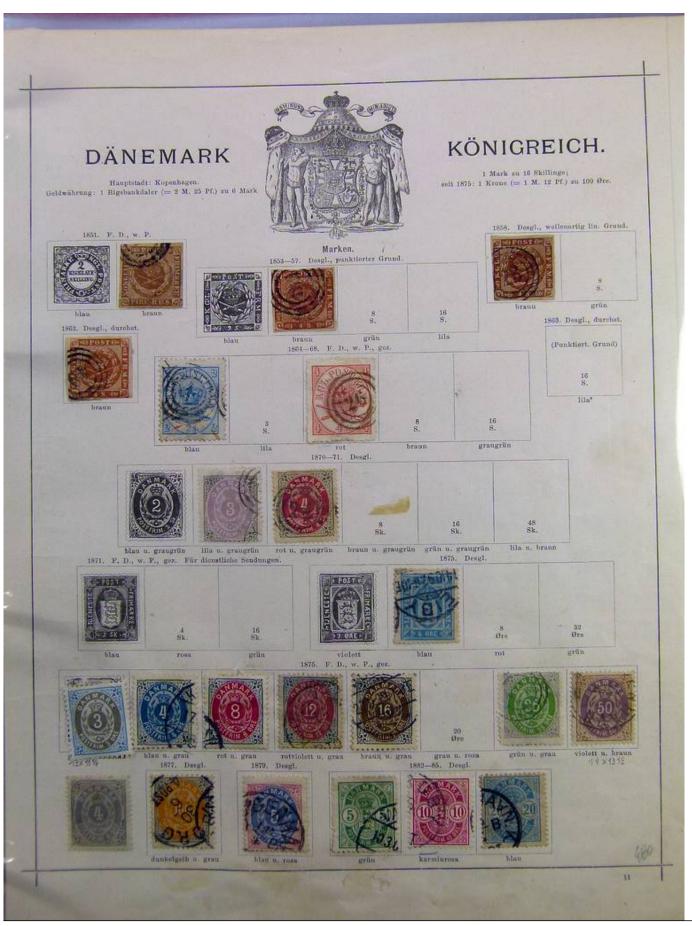

# Seven Stamps Philately - Stamp lots and collections

Lot nr.: L241455

Country/Type: Europe

Europa collection, since 1850, with used stamps, only classics, on album pages, enormous catalog value.

Price: 590 eur