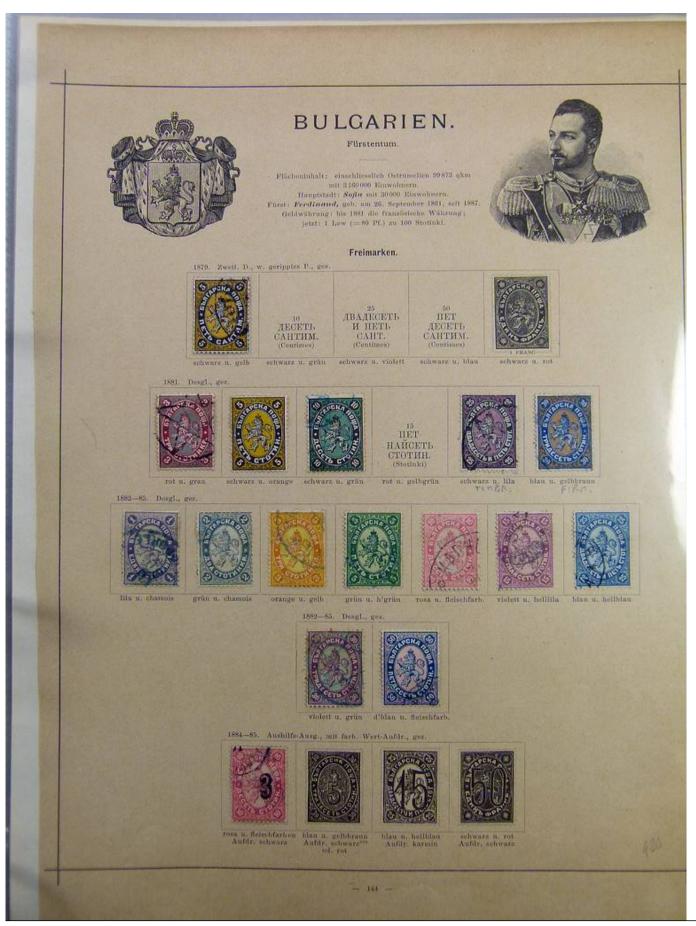

# Seven Stamps Philately - Stamp lots and collections

Lot nr.: L241455

Country/Type: Europe

Europa collection, since 1850, with used stamps, only classics, on album pages, enormous catalog value.

Price: 590 eur