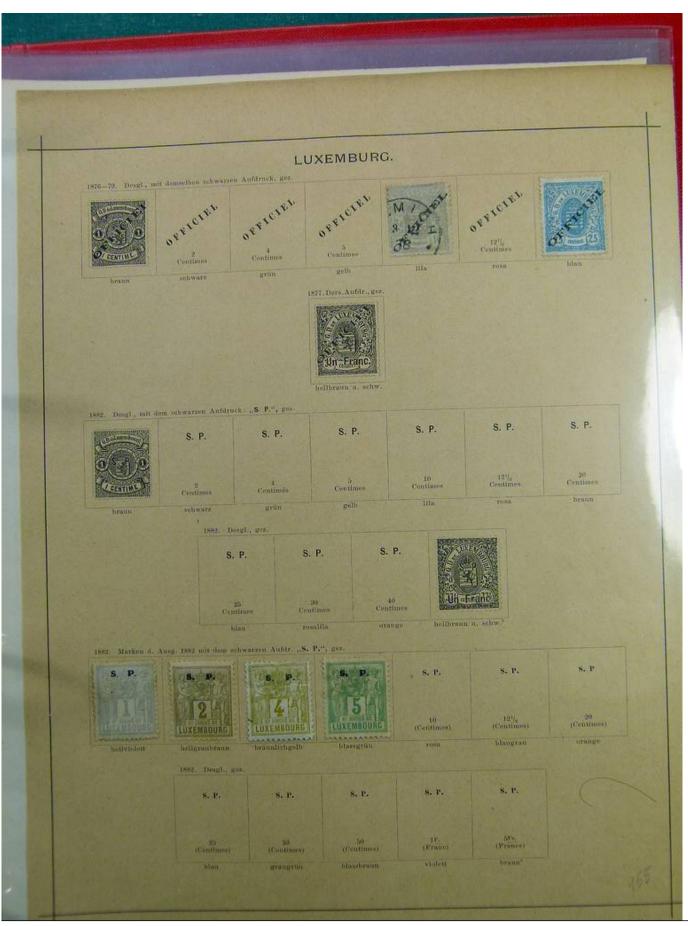

# Seven Stamps Philately - Stamp lots and collections

Lot nr.: L241455

Country/Type: Europe

Europa collection, since 1850, with used stamps, only classics, on album pages, enormous catalog value.

Price: 590 eur