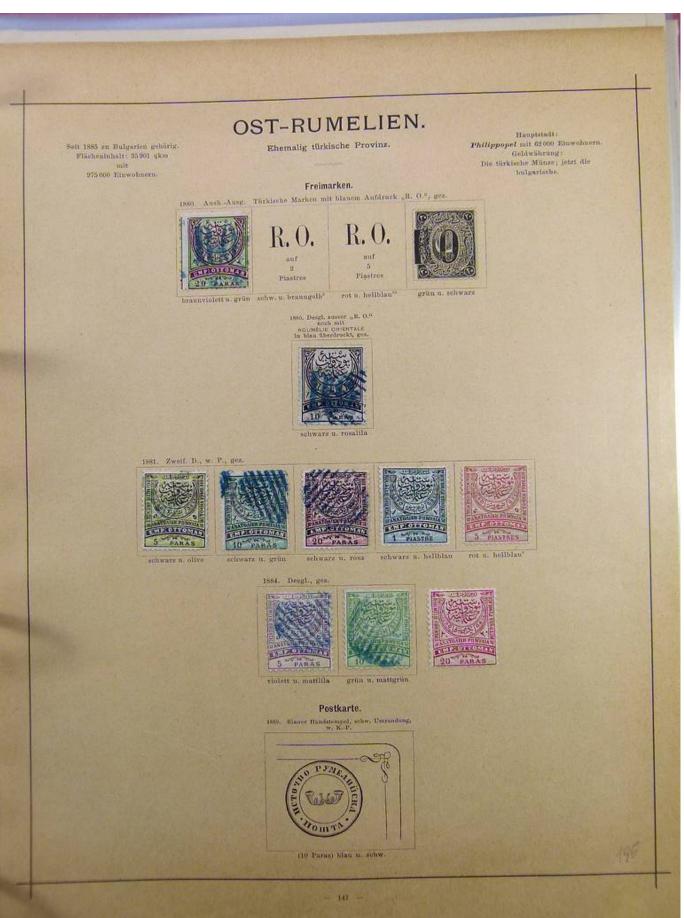

# Seven Stamps Philately - Stamp lots and collections

Lot nr.: L241455

Country/Type: Europe

Europa collection, since 1850, with used stamps, only classics, on album pages, enormous catalog value.

Price: 590 eur