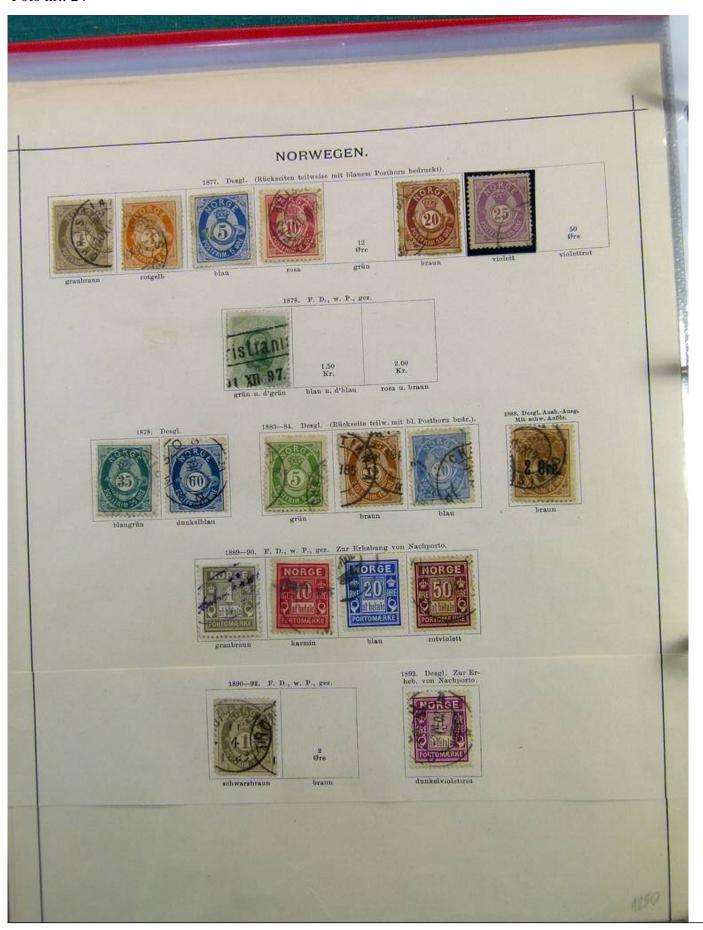

# Seven Stamps Philately - Stamp lots and collections

Lot nr.: L241455

Country/Type: Europe

Europa collection, since 1850, with used stamps, only classics, on album pages, enormous catalog value.

Price: 590 eur