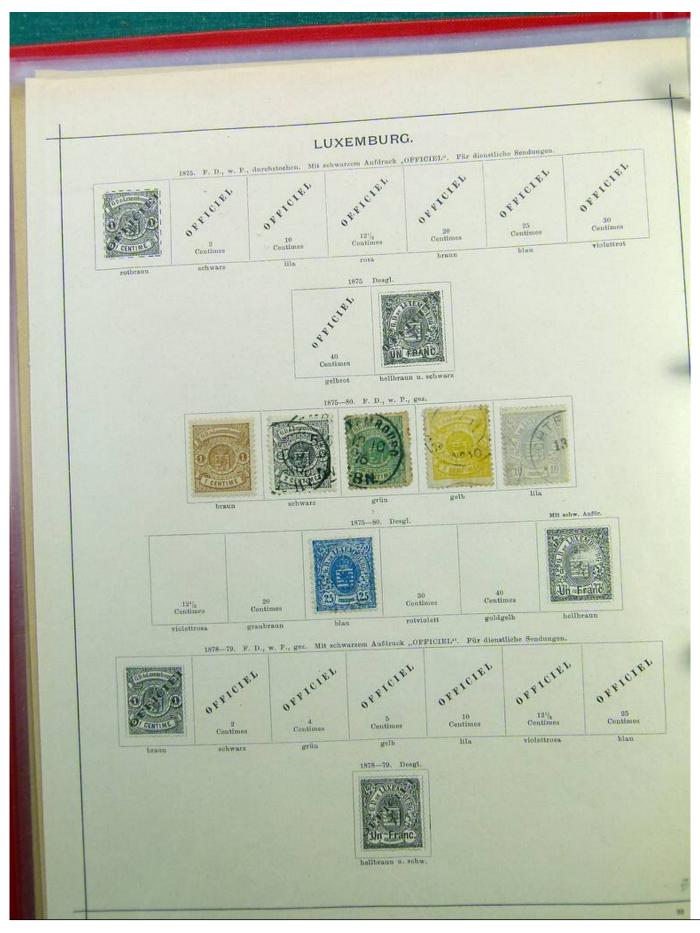

# Seven Stamps Philately - Stamp lots and collections

Lot nr.: L241455

Country/Type: Europe

Europa collection, since 1850, with used stamps, only classics, on album pages, enormous catalog value.

Price: 590 eur