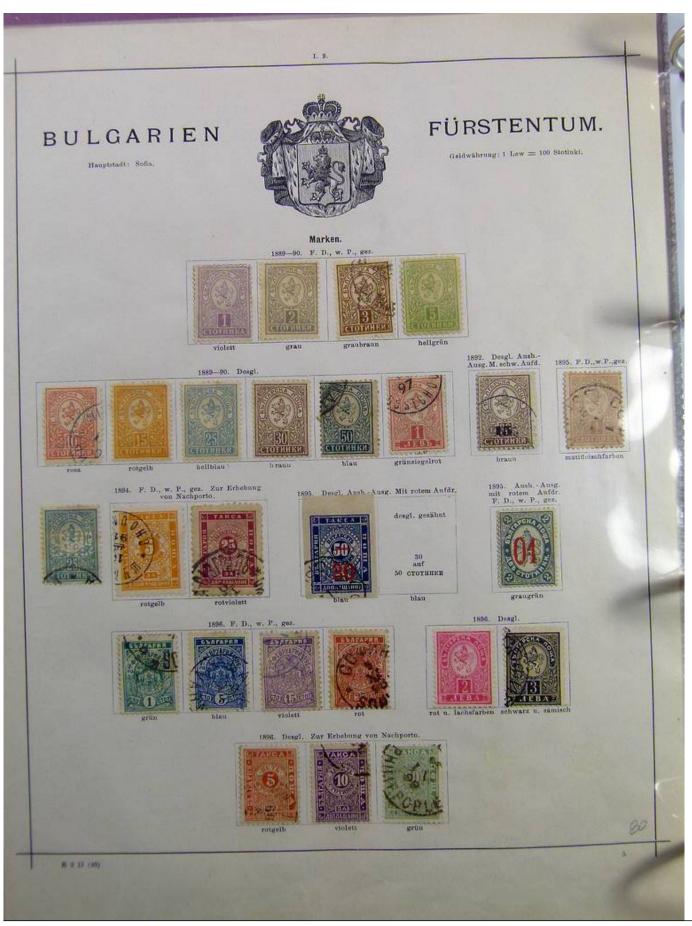

# Seven Stamps Philately - Stamp lots and collections

Lot nr.: L241455

Country/Type: Europe

Europa collection, since 1850, with used stamps, only classics, on album pages, enormous catalog value.

Price: 590 eur