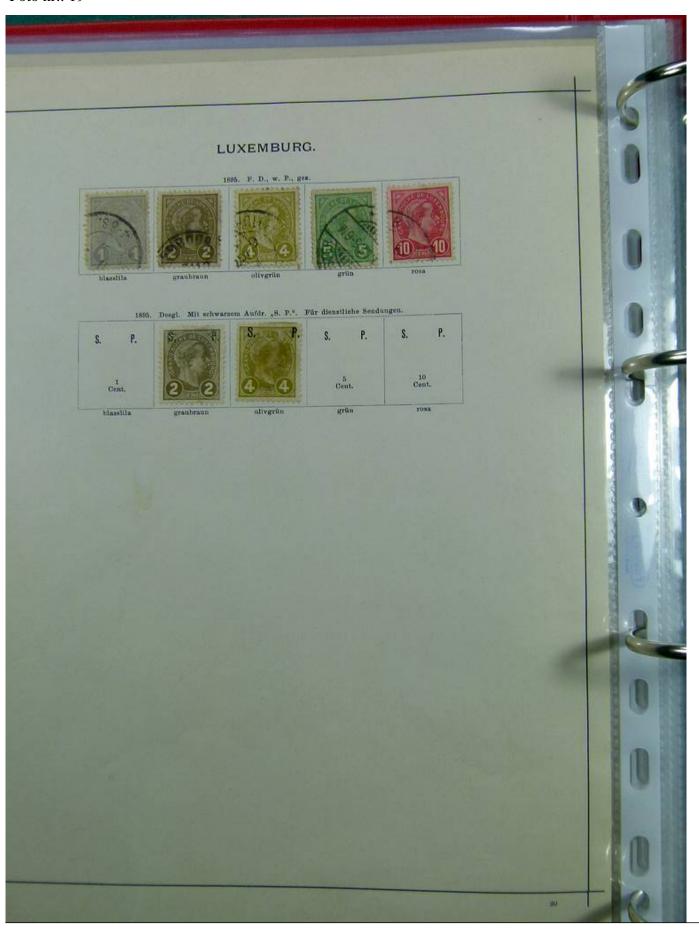

# Seven Stamps Philately - Stamp lots and collections

Lot nr.: L241455

Country/Type: Europe

Europa collection, since 1850, with used stamps, only classics, on album pages, enormous catalog value.

Price: 590 eur