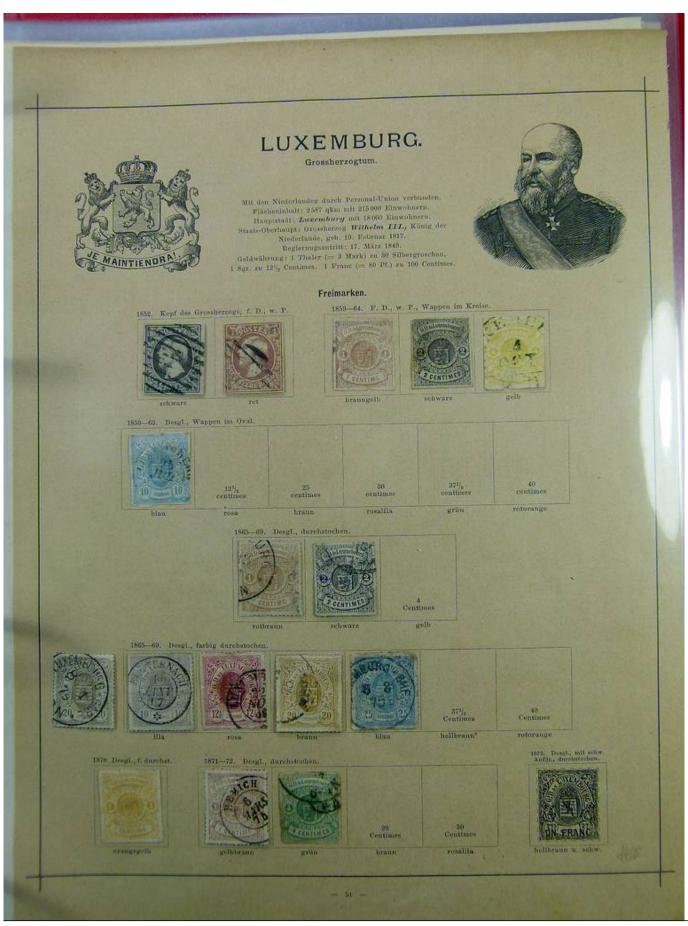

# Seven Stamps Philately - Stamp lots and collections

Lot nr.: L241455

Country/Type: Europe

Europa collection, since 1850, with used stamps, only classics, on album pages, enormous catalog value.

Price: 590 eur