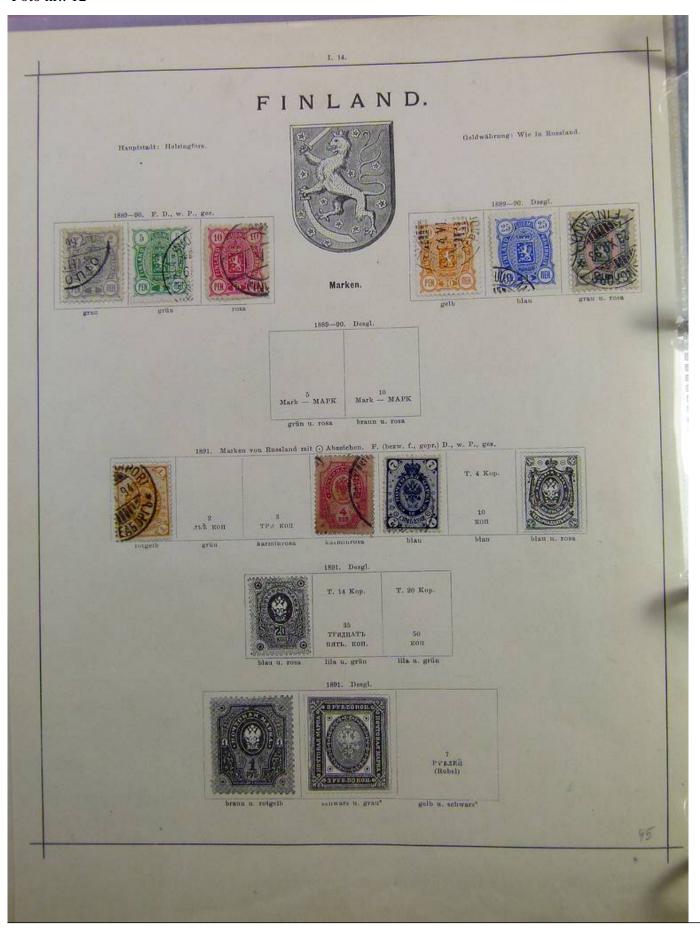

# Seven Stamps Philately - Stamp lots and collections

Lot nr.: L241455

Country/Type: Europe

Europa collection, since 1850, with used stamps, only classics, on album pages, enormous catalog value.

Price: 590 eur