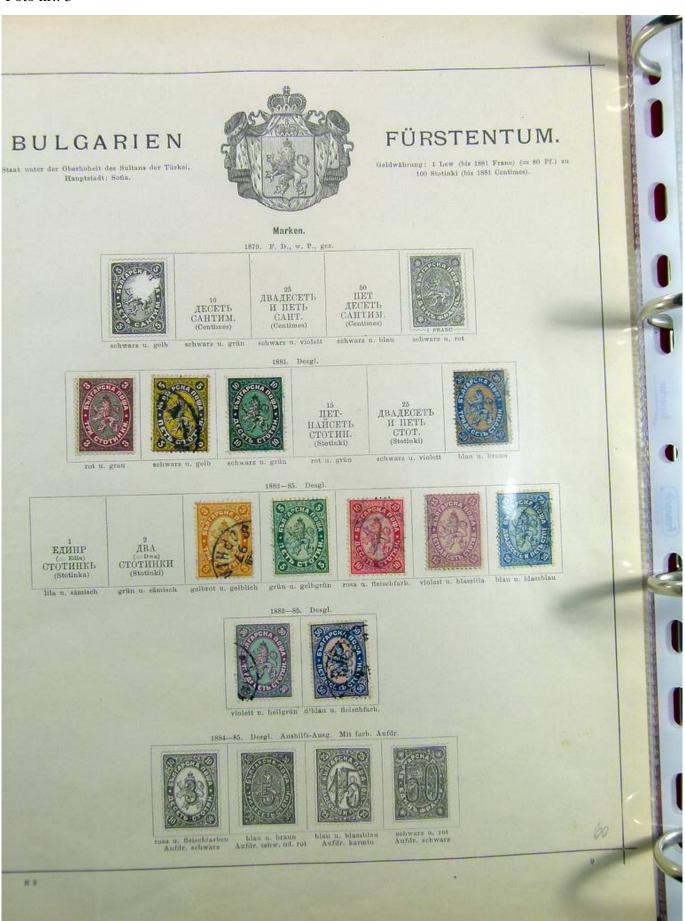

# Seven Stamps Philately - Stamp lots and collections

Lot nr.: L241455

Country/Type: Europe

Europa collection, since 1850, with used stamps, only classics, on album pages, enormous catalog value.

Price: 590 eur