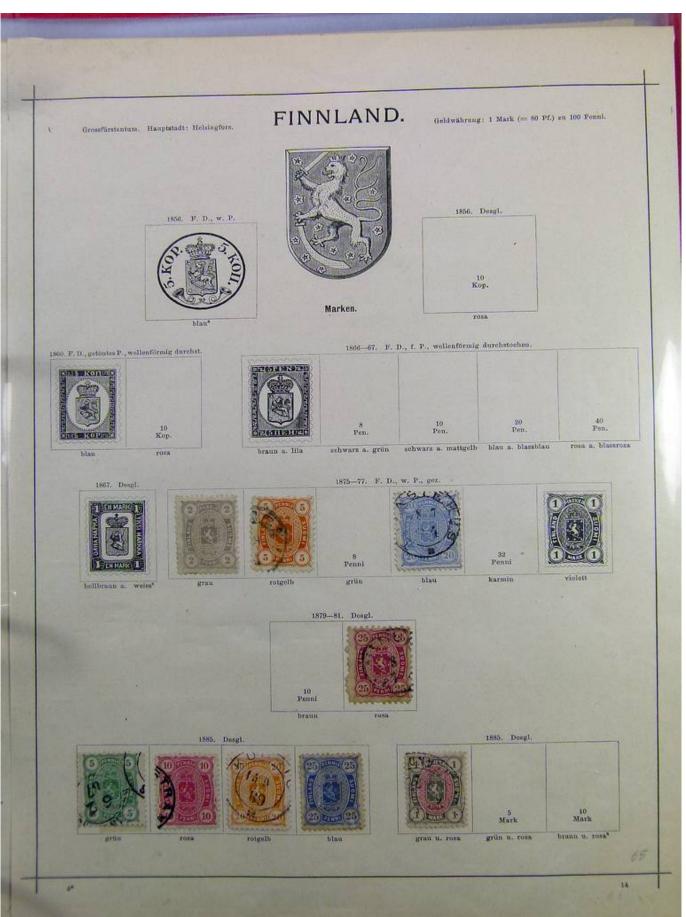

# Seven Stamps Philately - Stamp lots and collections

Lot nr.: L241455

Country/Type: Europe

Europa collection, since 1850, with used stamps, only classics, on album pages, enormous catalog value.

Price: 590 eur