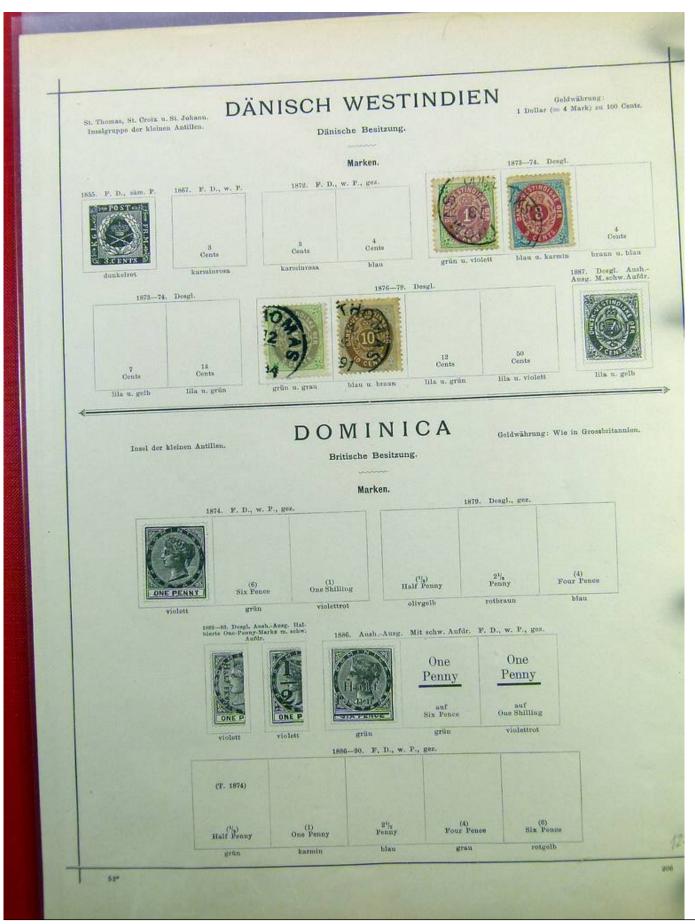

# Seven Stamps Philately - Stamp lots and collections

Lot nr.: L241455

Country/Type: Europe

Europa collection, since 1850, with used stamps, only classics, on album pages, enormous catalog value.

Price: 590 eur