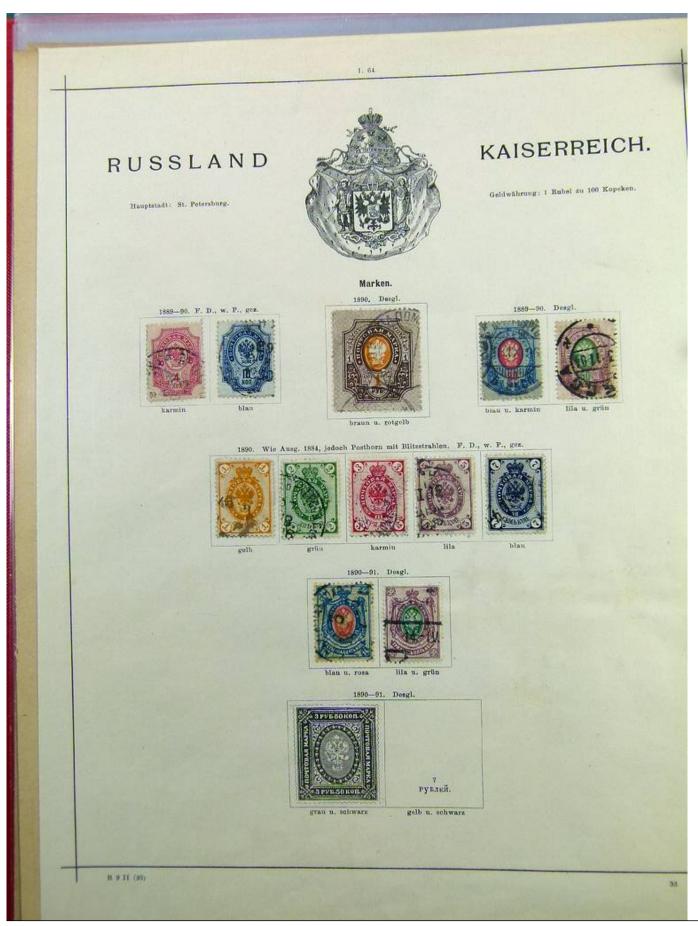

# Seven Stamps Philately - Stamp lots and collections

Lot nr.: L241455

Country/Type: Europe

Europa collection, since 1850, with used stamps, only classics, on album pages, enormous catalog value.

Price: 590 eur