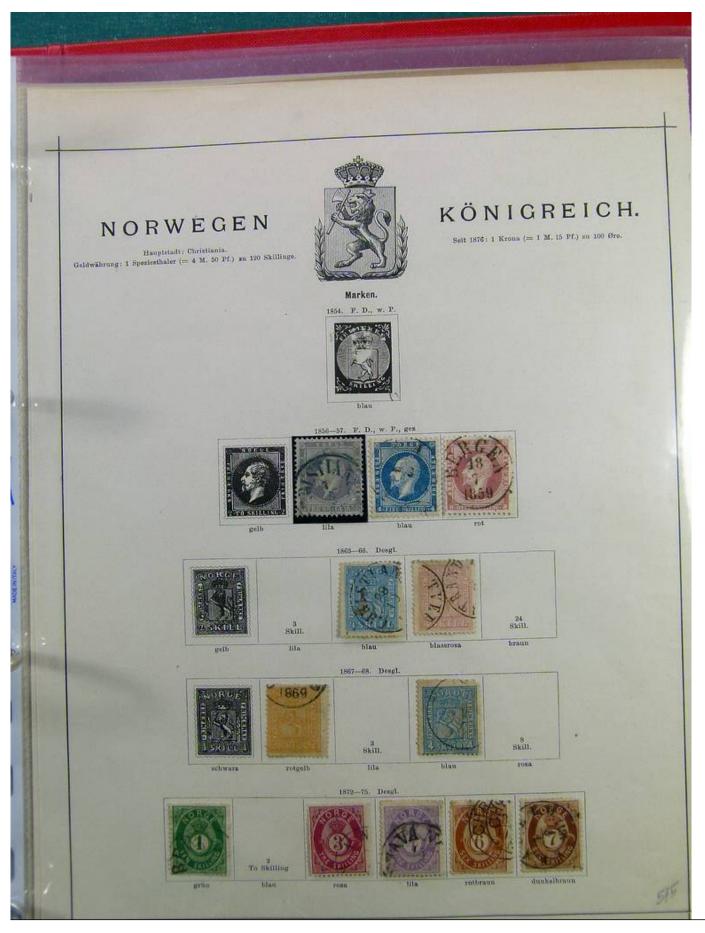

# Seven Stamps Philately - Stamp lots and collections

Lot nr.: L241455

Country/Type: Europe

Europa collection, since 1850, with used stamps, only classics, on album pages, enormous catalog value.

Price: 590 eur