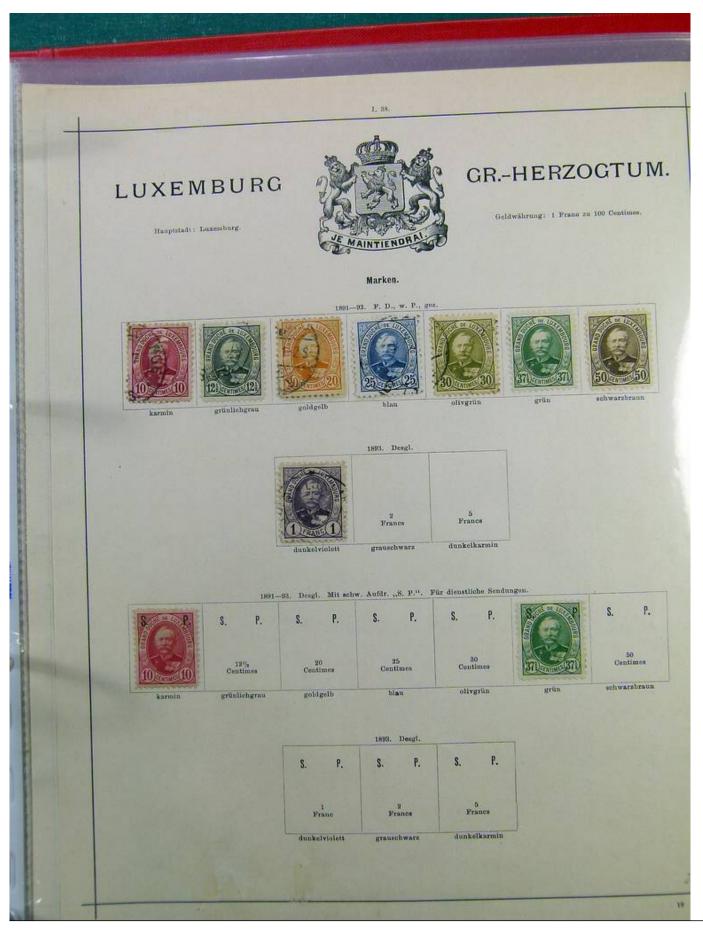

# Seven Stamps Philately - Stamp lots and collections

Lot nr.: L241455

Country/Type: Europe

Europa collection, since 1850, with used stamps, only classics, on album pages, enormous catalog value.

Price: 590 eur