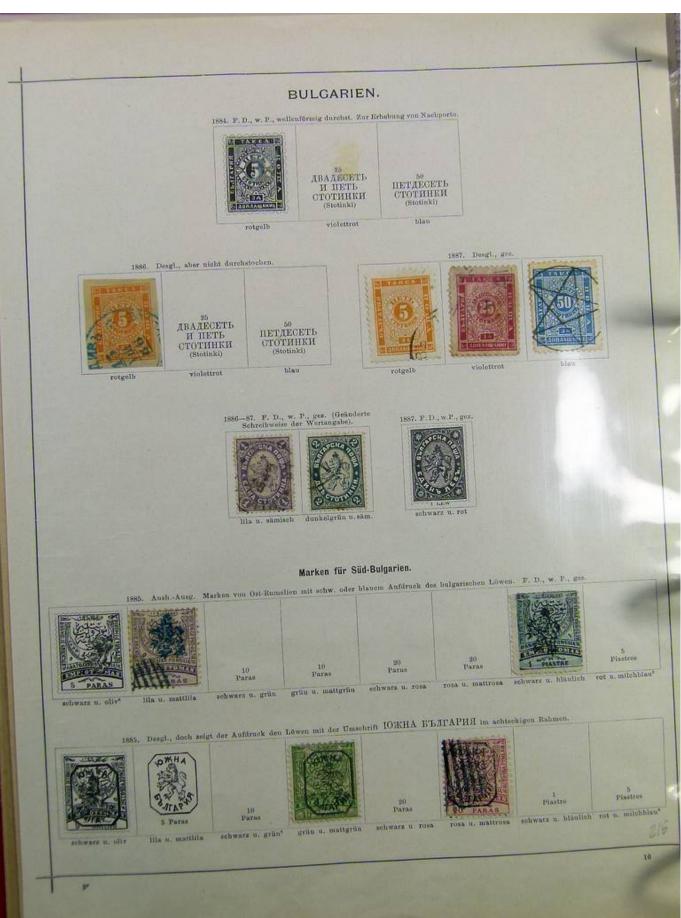

# Seven Stamps Philately - Stamp lots and collections

Lot nr.: L241455

Country/Type: Europe

Europa collection, since 1850, with used stamps, only classics, on album pages, enormous catalog value.

Price: 590 eur