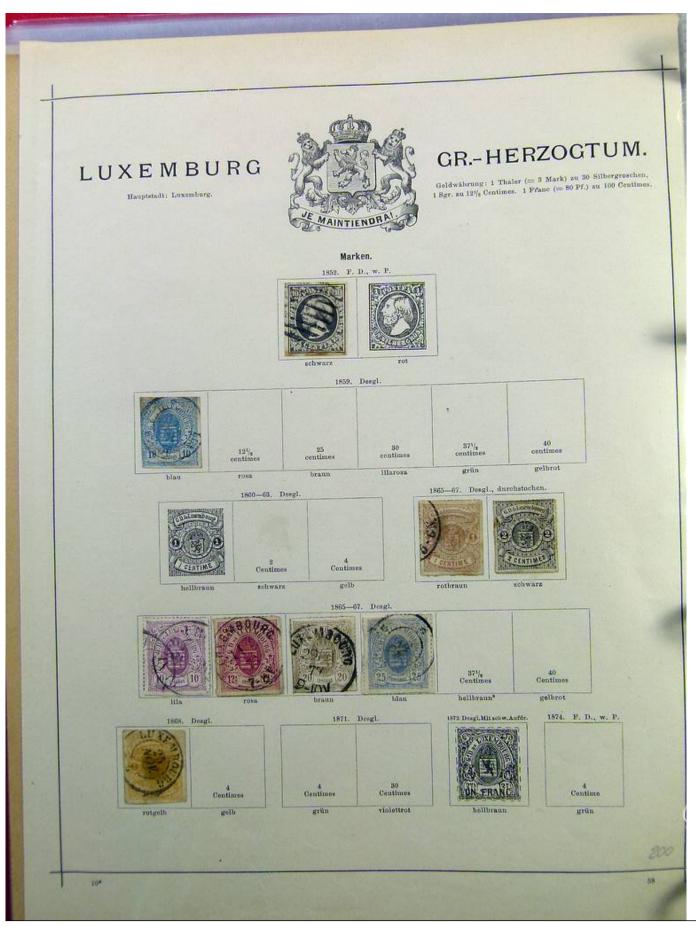

# Seven Stamps Philately - Stamp lots and collections

Lot nr.: L241455

Country/Type: Europe

Europa collection, since 1850, with used stamps, only classics, on album pages, enormous catalog value.

Price: 590 eur