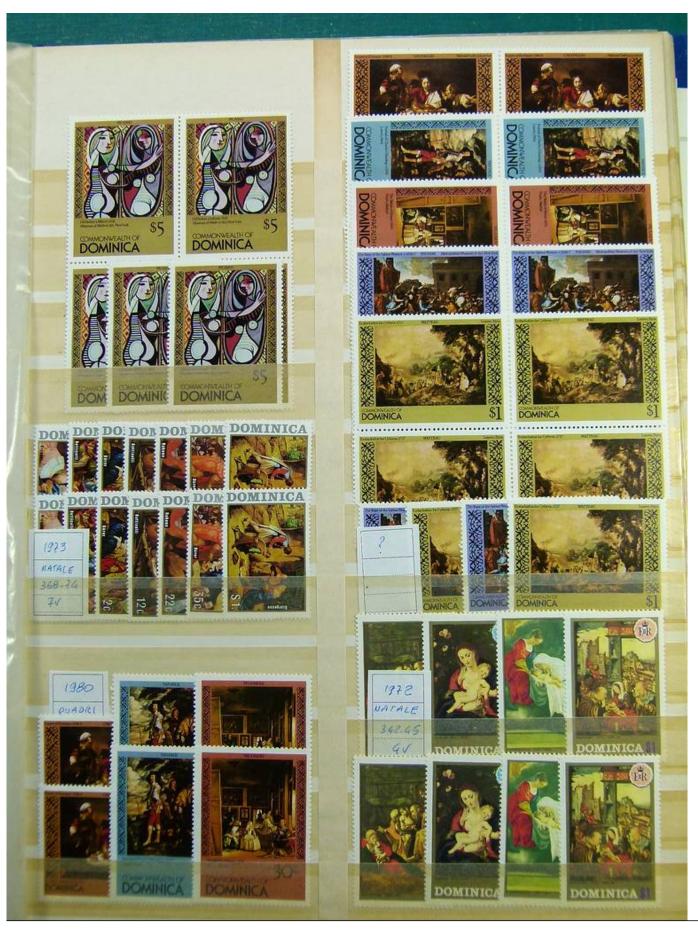

Lot nr.: L241451

Country/Type: Rest of the world

World Collection, on stockbook, with MNH stamps, in complete sets, mainly ex English Colonies.

Price: 200 eur

[Go to the lot on www.sevenstamps.com ]