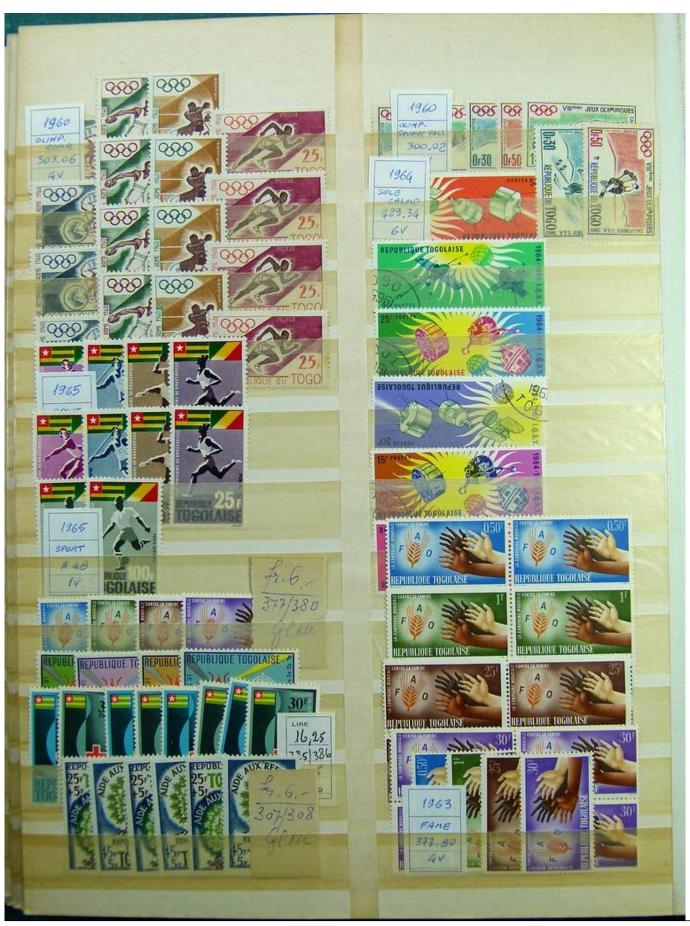

Lot nr.: L241451

Country/Type: Rest of the world

World Collection, on stockbook, with MNH stamps, in complete sets, mainly ex English Colonies.

Price: 200 eur

[Go to the lot on www.sevenstamps.com ]