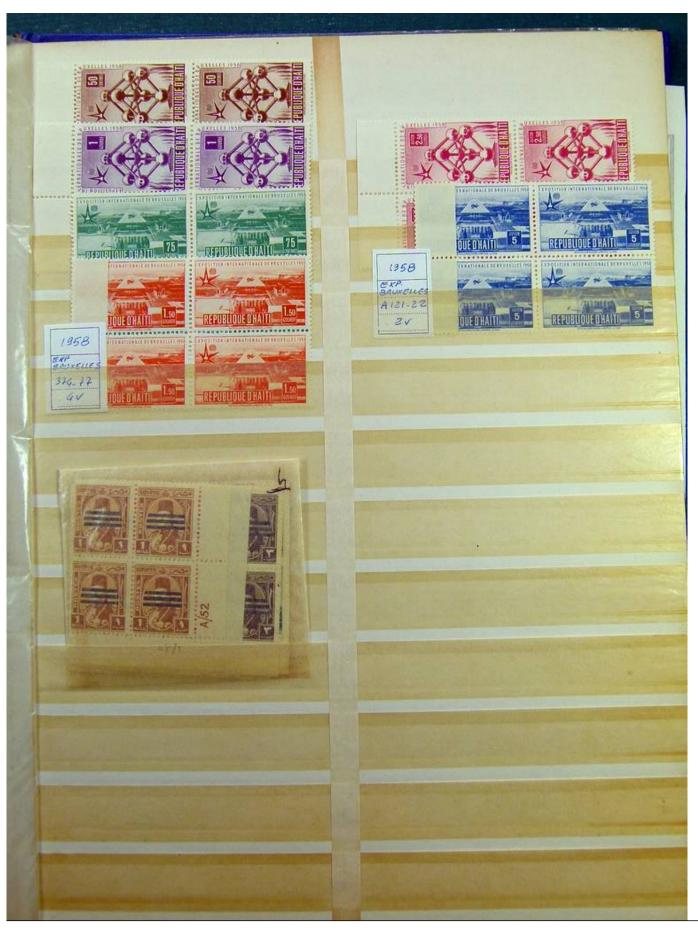

Lot nr.: L241451

Country/Type: Rest of the world

World Collection, on stockbook, with MNH stamps, in complete sets, mainly ex English Colonies.

Price: 200 eur

[Go to the lot on www.sevenstamps.com ]