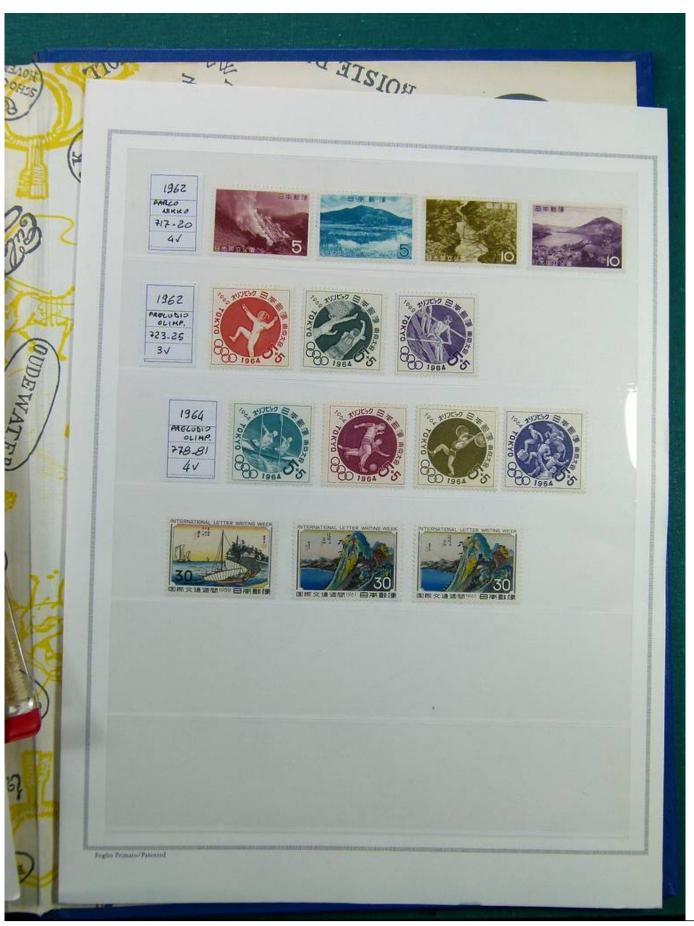

Lot nr.: L241451

Country/Type: Rest of the world

World Collection, on stockbook, with MNH stamps, in complete sets, mainly ex English Colonies.

Price: 200 eur

[Go to the lot on www.sevenstamps.com ]