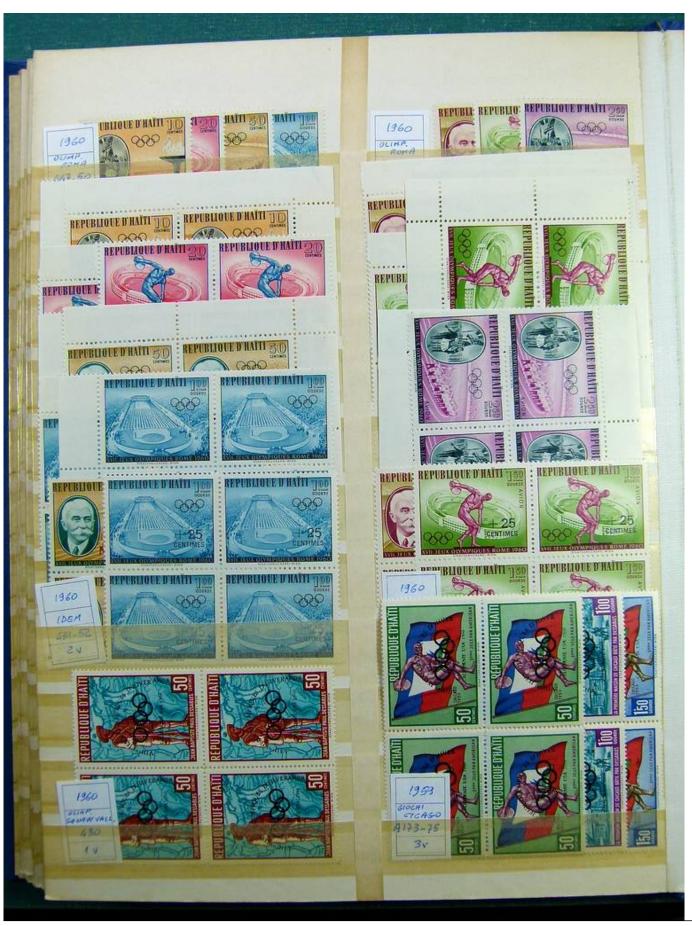

Lot nr.: L241451

Country/Type: Rest of the world

World Collection, on stockbook, with MNH stamps, in complete sets, mainly ex English Colonies.

Price: 200 eur

[Go to the lot on www.sevenstamps.com ]