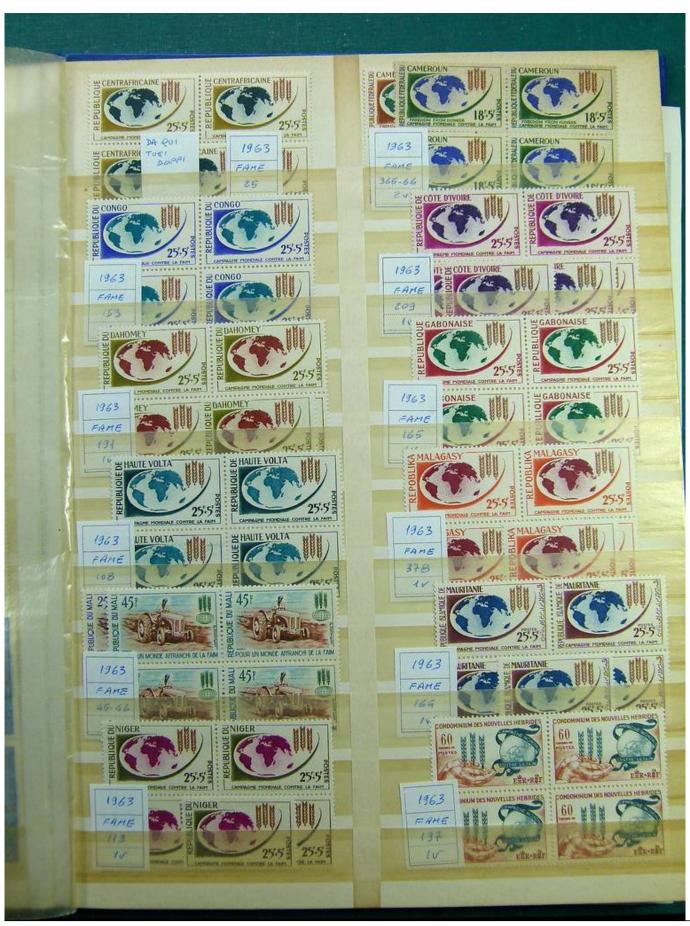

Lot nr.: L241451

Country/Type: Rest of the world

World Collection, on stockbook, with MNH stamps, in complete sets, mainly ex English Colonies.

Price: 200 eur

[Go to the lot on www.sevenstamps.com ]