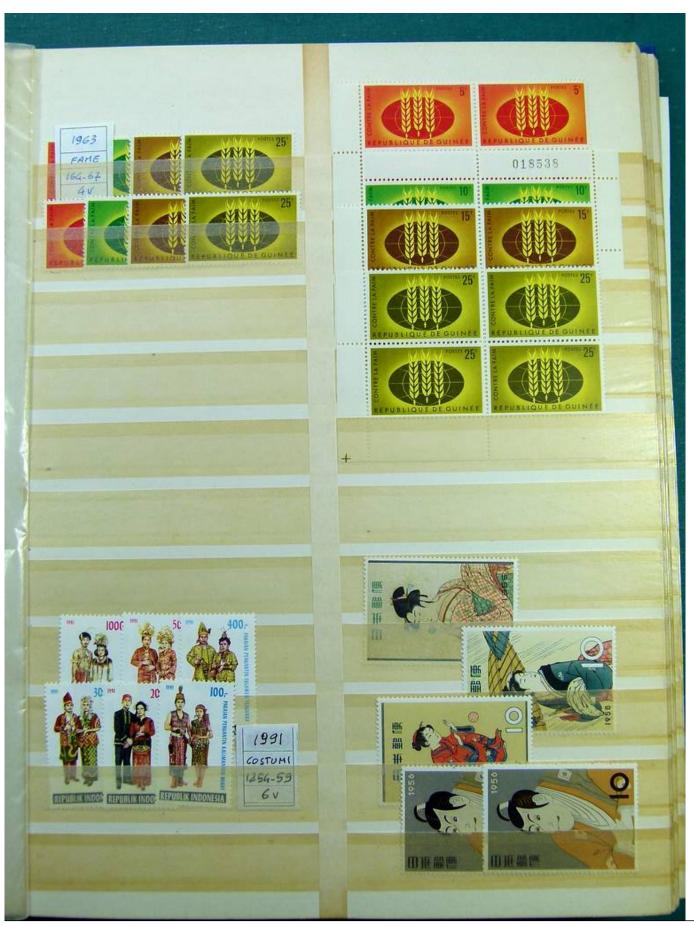

Lot nr.: L241451

Country/Type: Rest of the world

World Collection, on stockbook, with MNH stamps, in complete sets, mainly ex English Colonies.

Price: 200 eur

[Go to the lot on www.sevenstamps.com ]