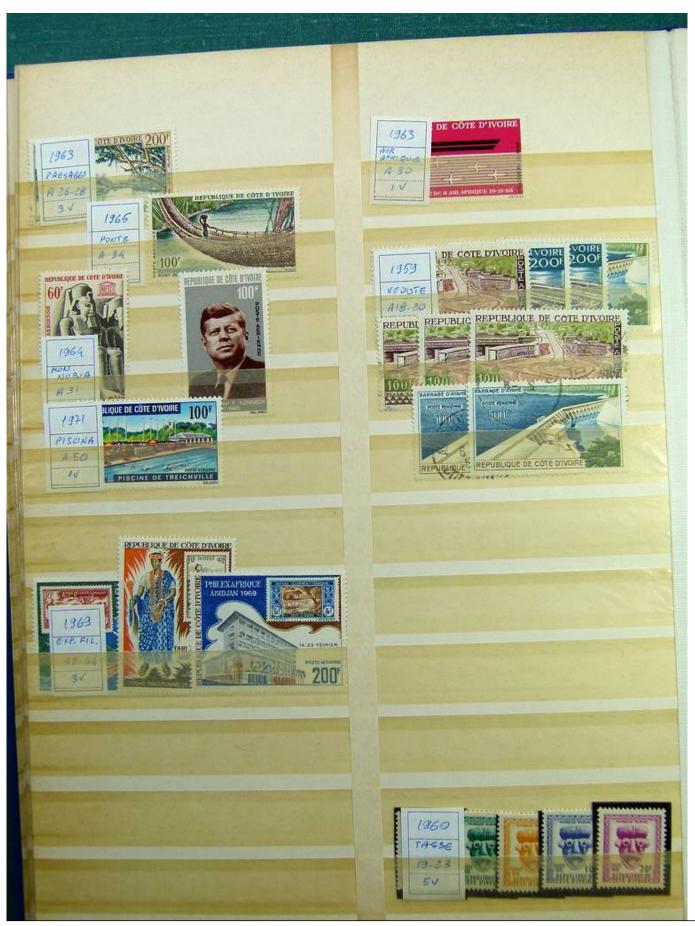

Lot nr.: L241451

Country/Type: Rest of the world

World Collection, on stockbook, with MNH stamps, in complete sets, mainly ex English Colonies.

Price: 200 eur

[Go to the lot on www.sevenstamps.com ]