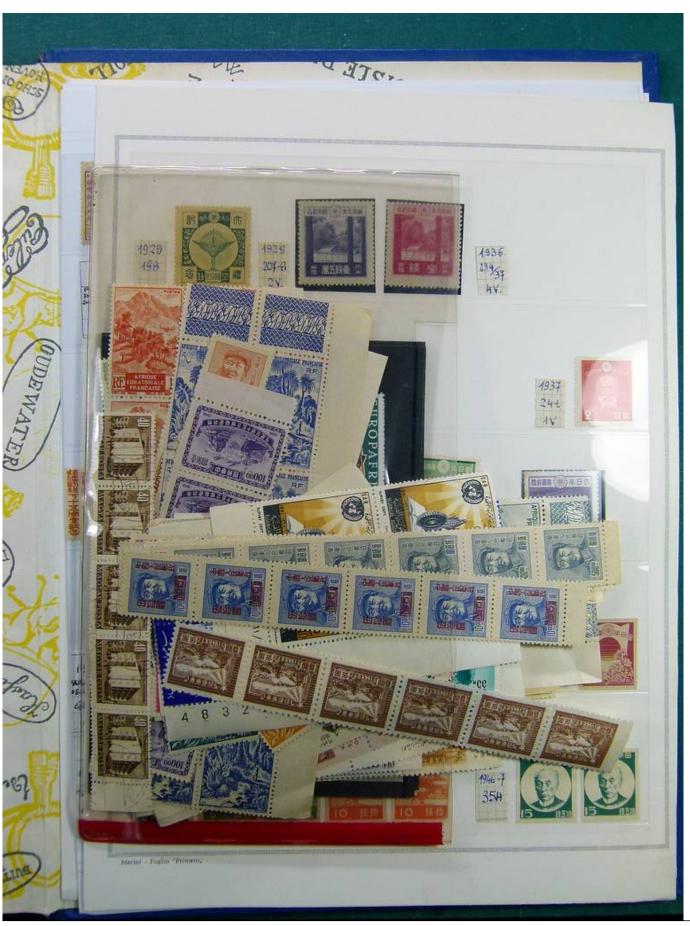

Lot nr.: L241451

Country/Type: Rest of the world

World Collection, on stockbook, with MNH stamps, in complete sets, mainly ex English Colonies.

Price: 200 eur

[Go to the lot on www.sevenstamps.com ]