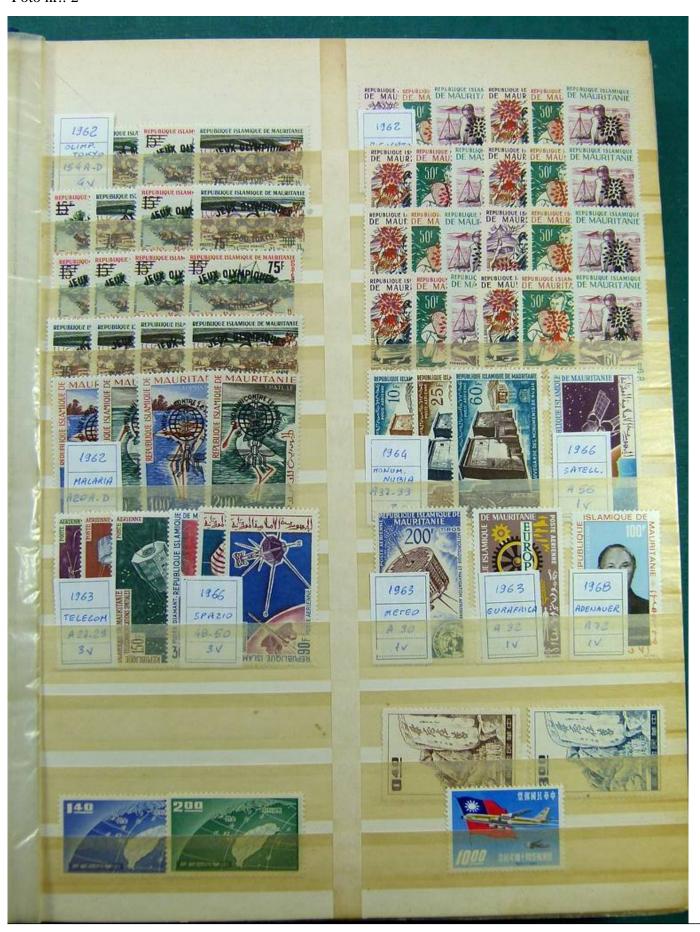

Lot nr.: L241451

Country/Type: Rest of the world

World Collection, on stockbook, with MNH stamps, in complete sets, mainly ex English Colonies.

Price: 200 eur

[Go to the lot on www.sevenstamps.com ]