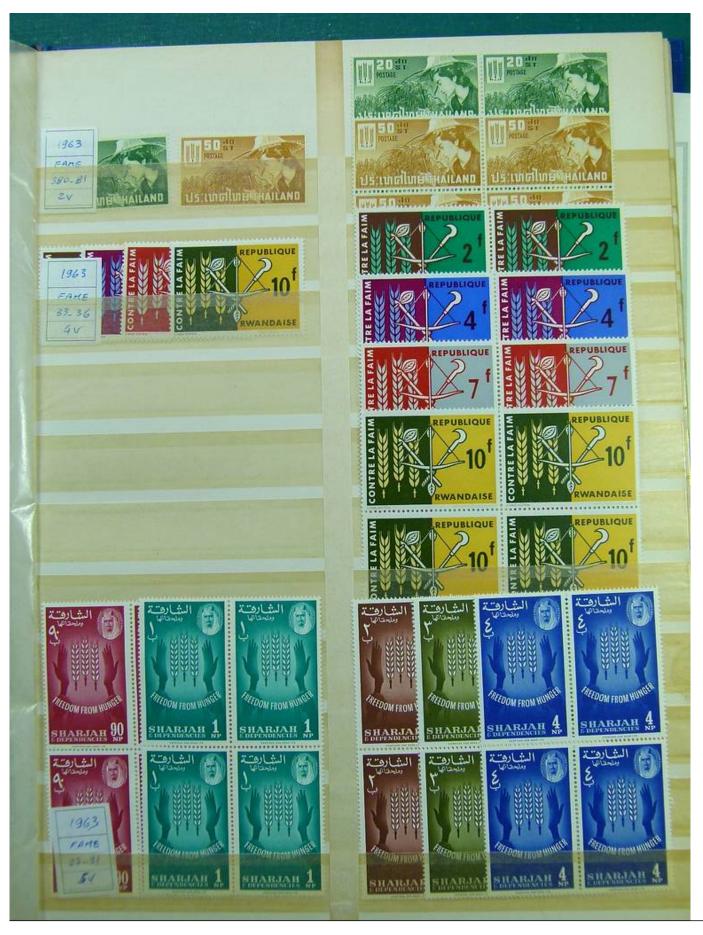

Lot nr.: L241451

Country/Type: Rest of the world

World Collection, on stockbook, with MNH stamps, in complete sets, mainly ex English Colonies.

Price: 200 eur

[Go to the lot on www.sevenstamps.com ]