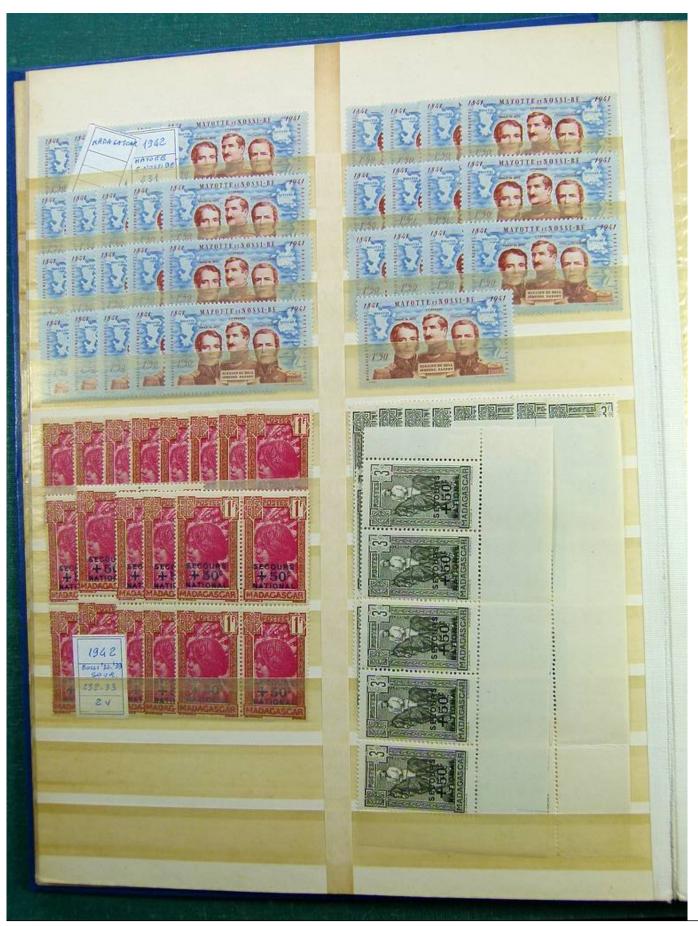

Lot nr.: L241451

Country/Type: Rest of the world

World Collection, on stockbook, with MNH stamps, in complete sets, mainly ex English Colonies.

Price: 200 eur

[Go to the lot on www.sevenstamps.com ]