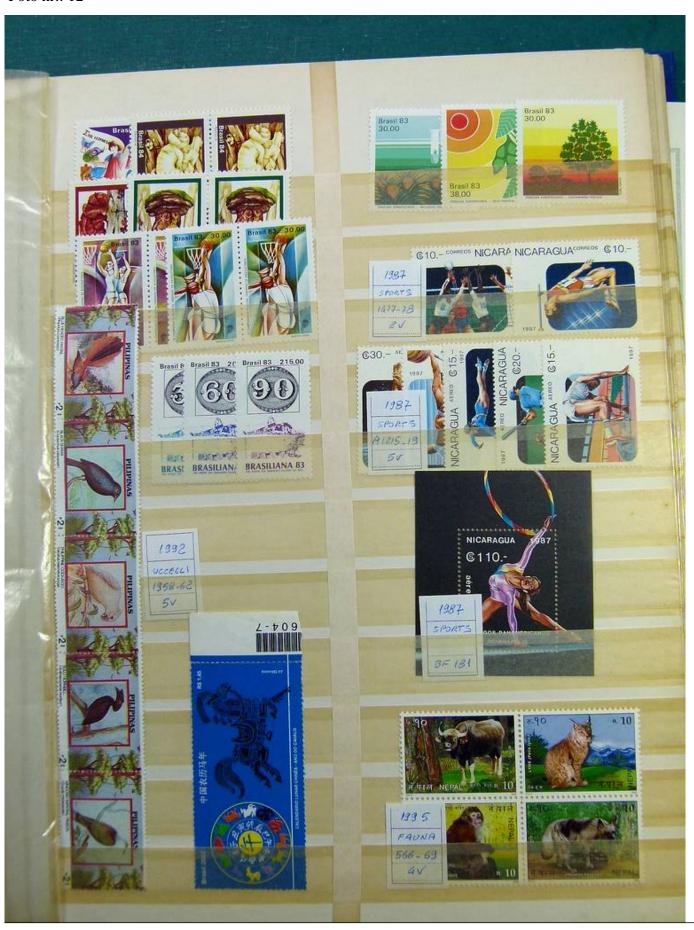

Lot nr.: L241451

Country/Type: Rest of the world

World Collection, on stockbook, with MNH stamps, in complete sets, mainly ex English Colonies.

Price: 200 eur

[Go to the lot on www.sevenstamps.com ]