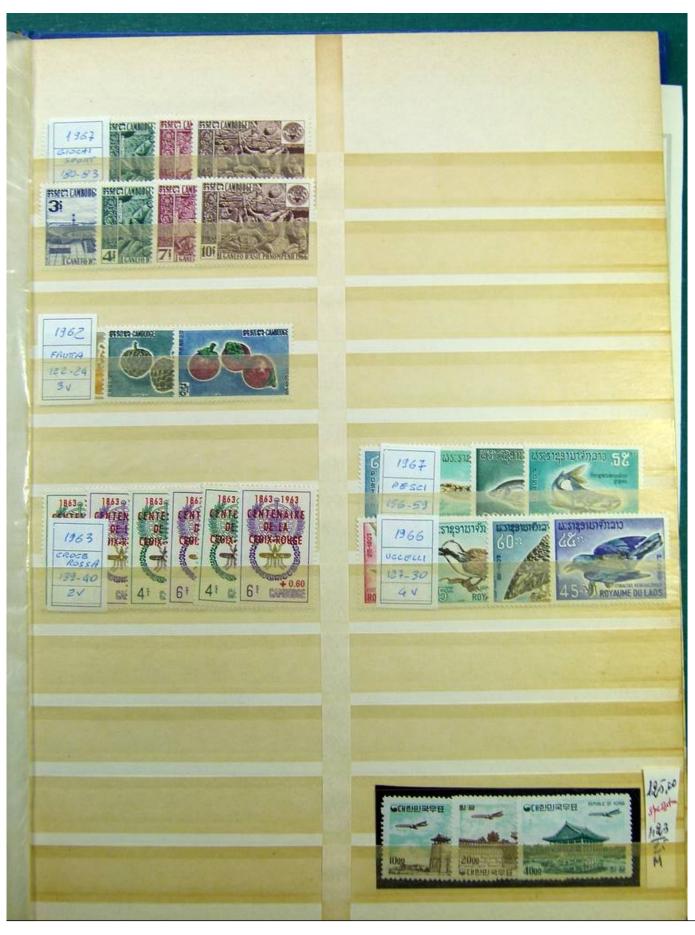

Lot nr.: L241451

Country/Type: Rest of the world

World Collection, on stockbook, with MNH stamps, in complete sets, mainly ex English Colonies.

Price: 200 eur

[Go to the lot on www.sevenstamps.com ]