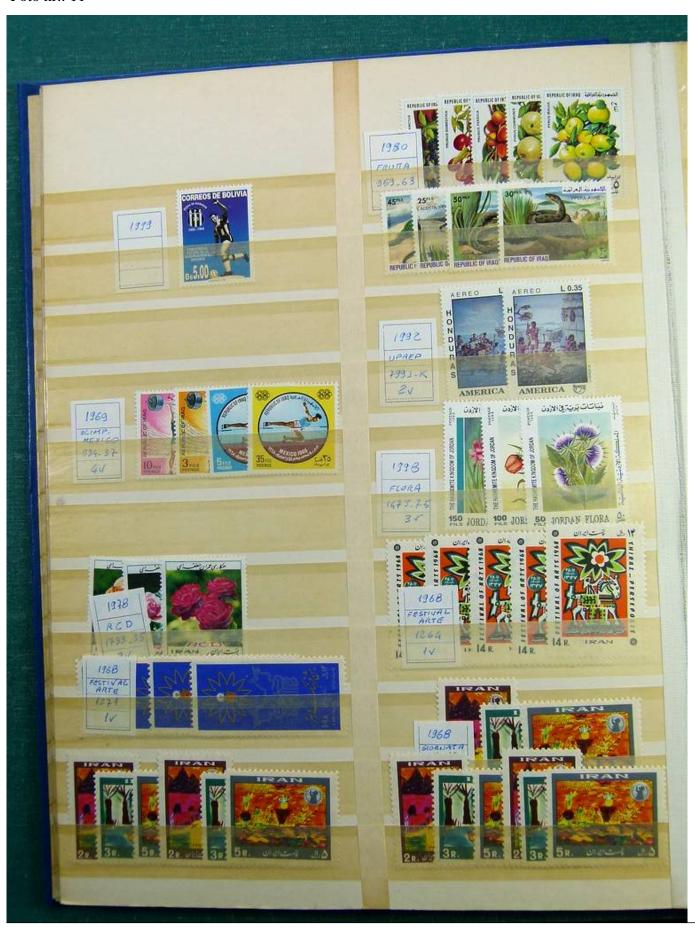

Lot nr.: L241451

Country/Type: Rest of the world

World Collection, on stockbook, with MNH stamps, in complete sets, mainly ex English Colonies.

Price: 200 eur

[Go to the lot on www.sevenstamps.com ]