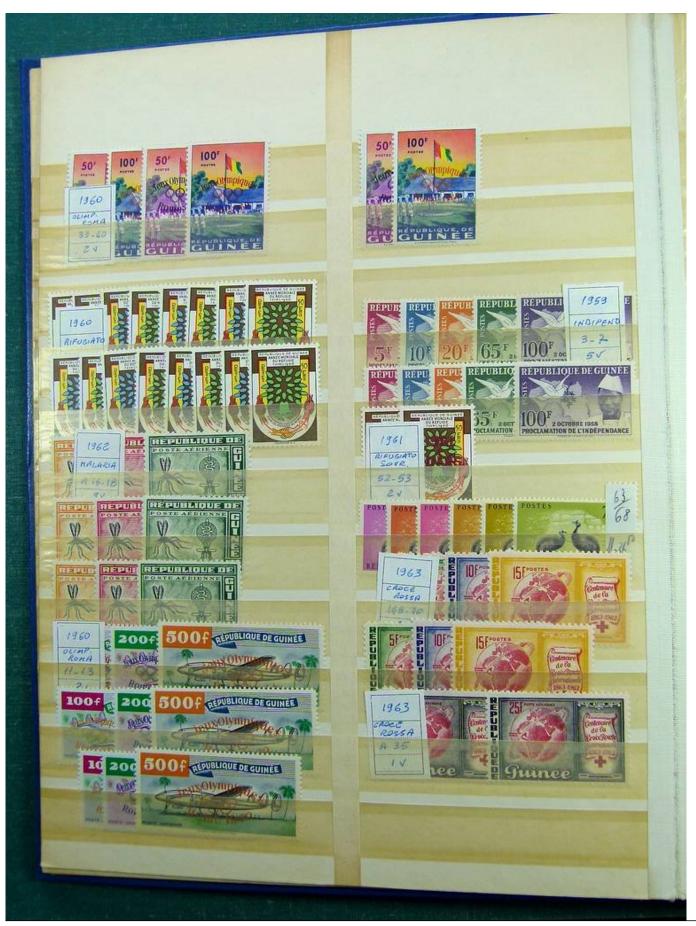

Lot nr.: L241451

Country/Type: Rest of the world

World Collection, on stockbook, with MNH stamps, in complete sets, mainly ex English Colonies.

Price: 200 eur

[Go to the lot on www.sevenstamps.com ]