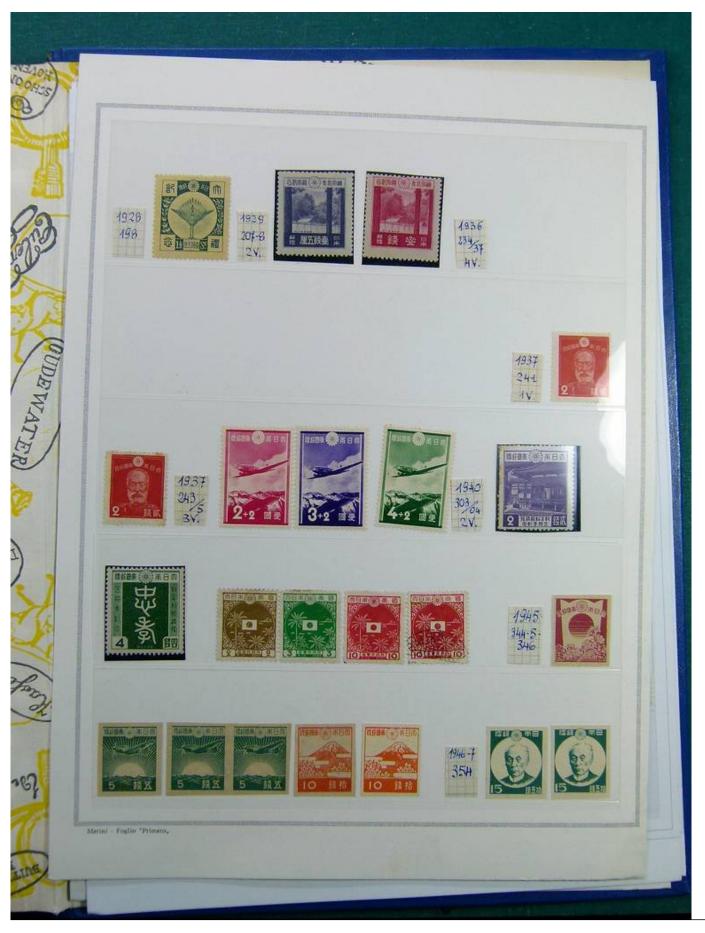

Lot nr.: L241451

Country/Type: Rest of the world

World Collection, on stockbook, with MNH stamps, in complete sets, mainly ex English Colonies.

Price: 200 eur

[Go to the lot on www.sevenstamps.com ]