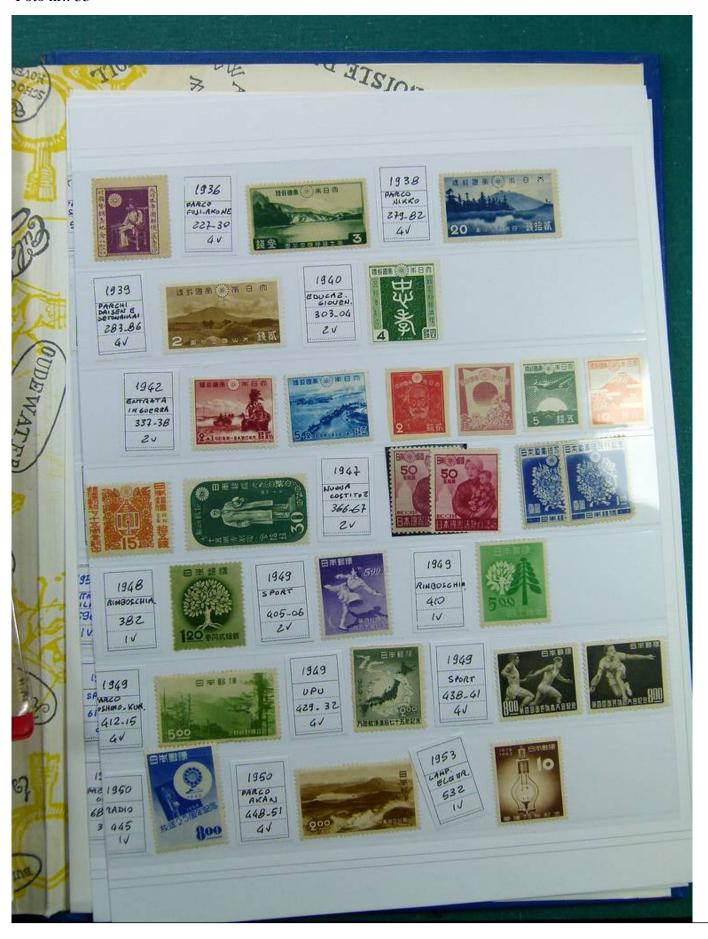

Lot nr.: L241451

Country/Type: Rest of the world

World Collection, on stockbook, with MNH stamps, in complete sets, mainly ex English Colonies.

Price: 200 eur

[Go to the lot on www.sevenstamps.com ]