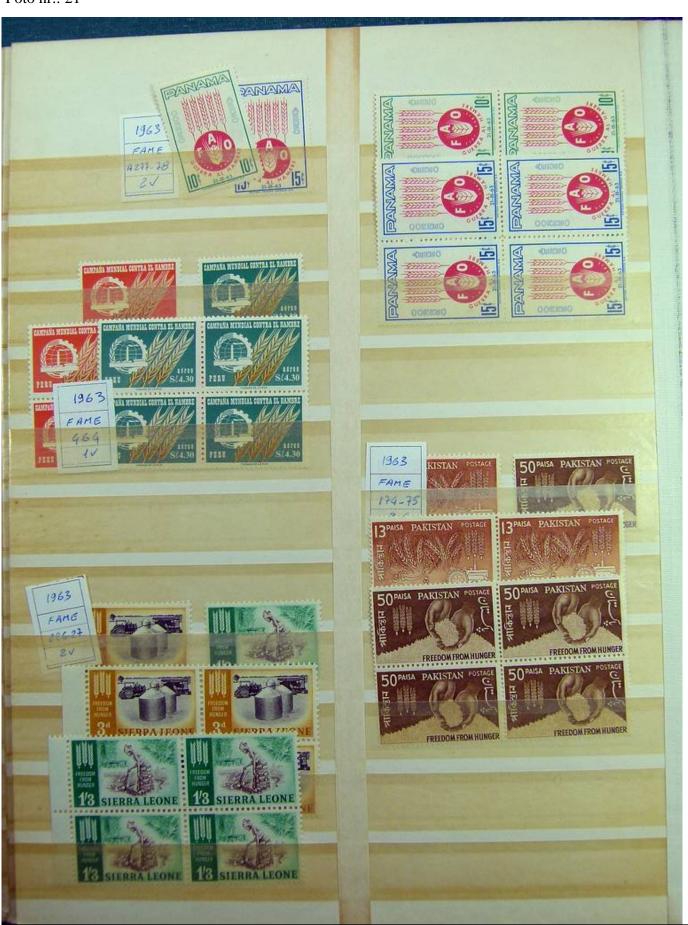

Lot nr.: L241451

Country/Type: Rest of the world

World Collection, on stockbook, with MNH stamps, in complete sets, mainly ex English Colonies.

Price: 200 eur

[Go to the lot on www.sevenstamps.com ]