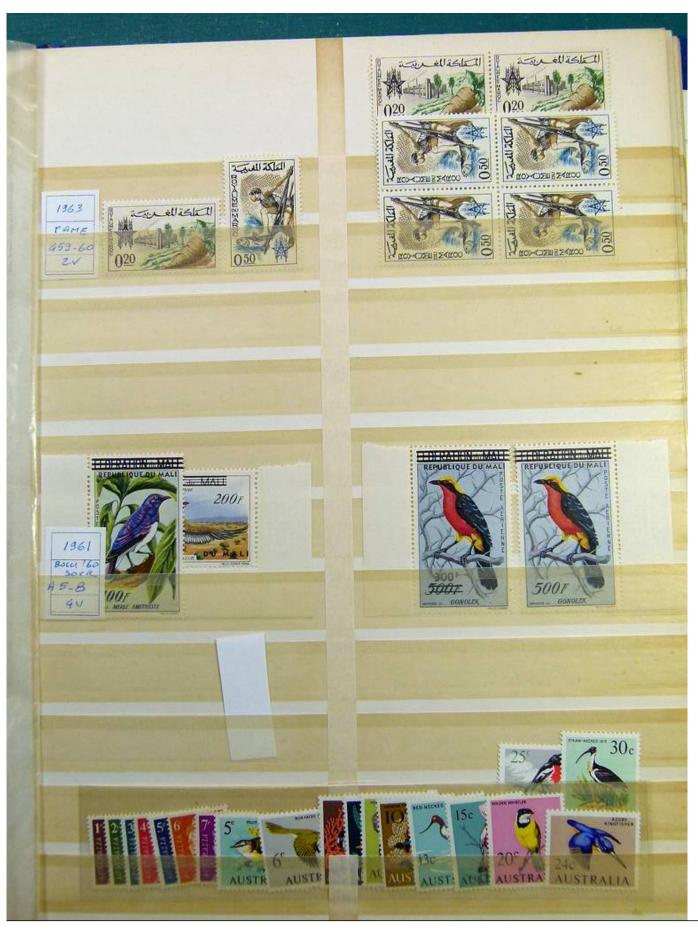

Lot nr.: L241451

Country/Type: Rest of the world

World Collection, on stockbook, with MNH stamps, in complete sets, mainly ex English Colonies.

Price: 200 eur

[Go to the lot on www.sevenstamps.com ]