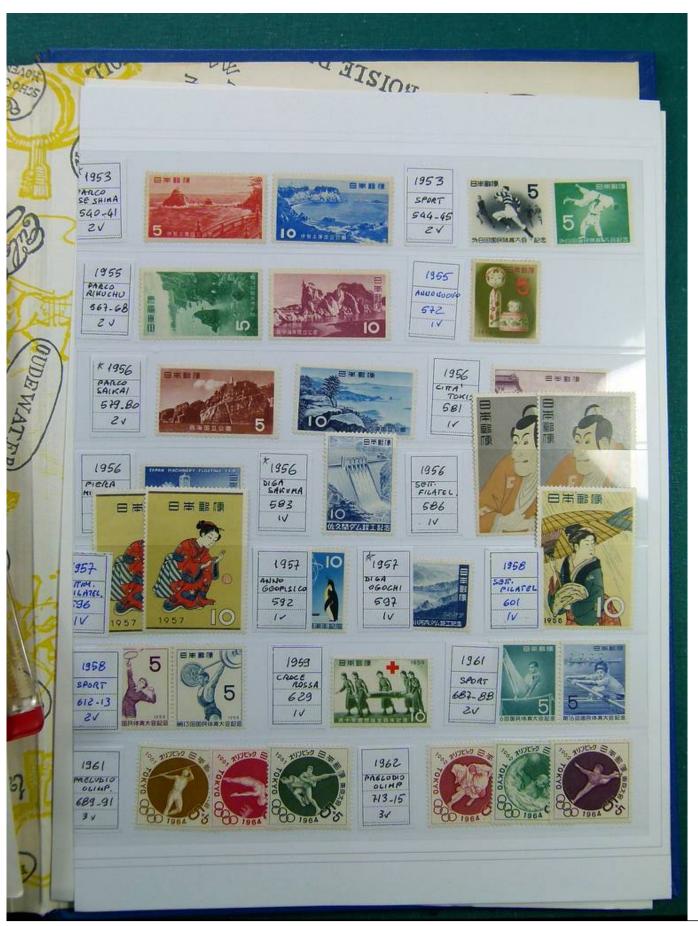

Lot nr.: L241451

Country/Type: Rest of the world

World Collection, on stockbook, with MNH stamps, in complete sets, mainly ex English Colonies.

Price: 200 eur

[Go to the lot on www.sevenstamps.com ]