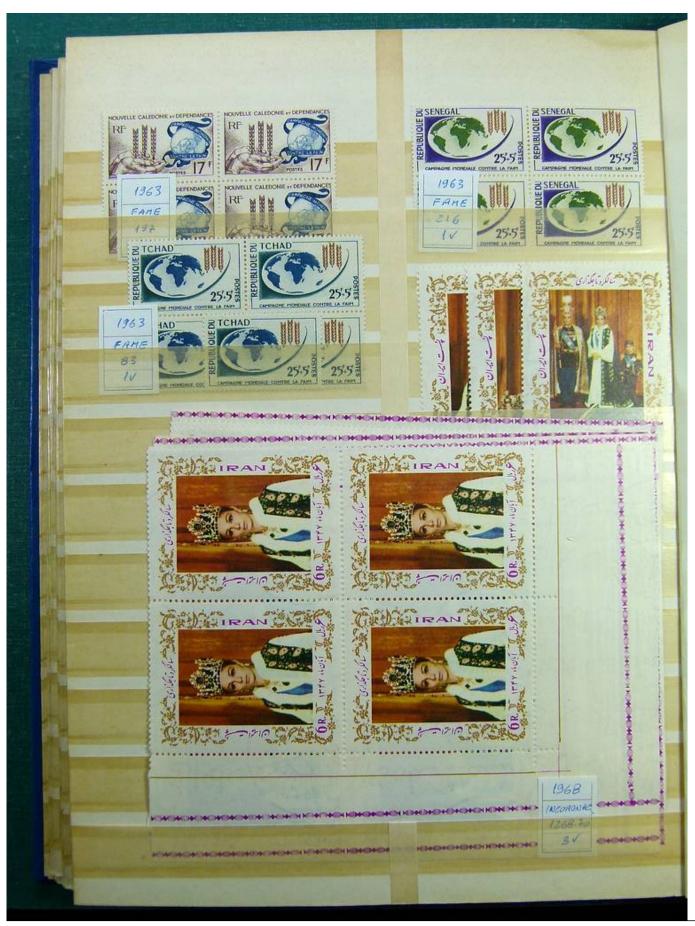

Lot nr.: L241451

Country/Type: Rest of the world

World Collection, on stockbook, with MNH stamps, in complete sets, mainly ex English Colonies.

Price: 200 eur

[Go to the lot on www.sevenstamps.com ]