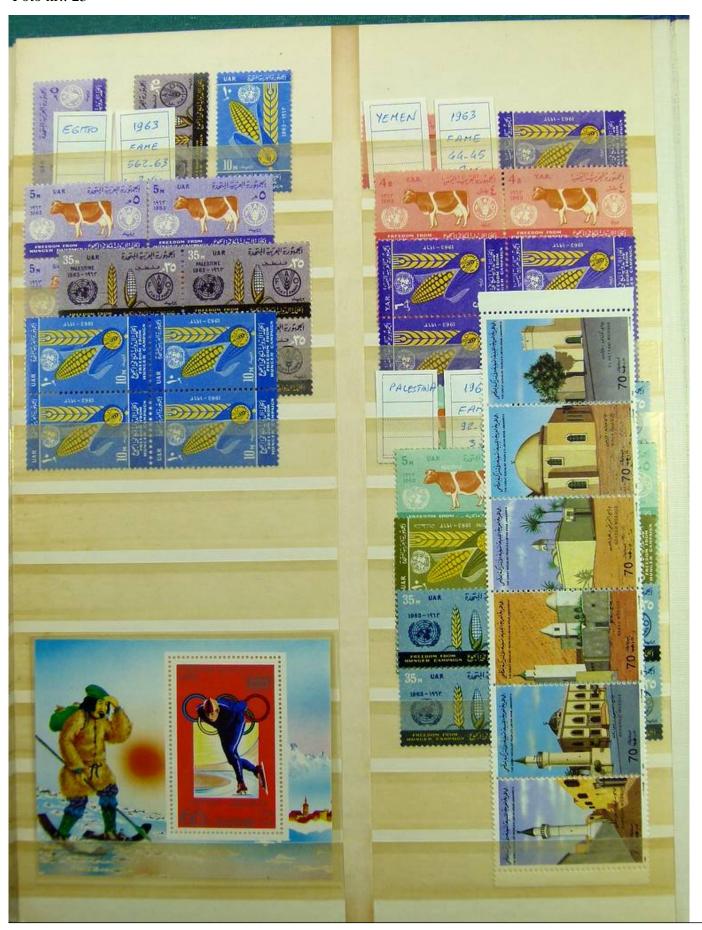

Lot nr.: L241451

Country/Type: Rest of the world

World Collection, on stockbook, with MNH stamps, in complete sets, mainly ex English Colonies.

Price: 200 eur

[Go to the lot on www.sevenstamps.com ]