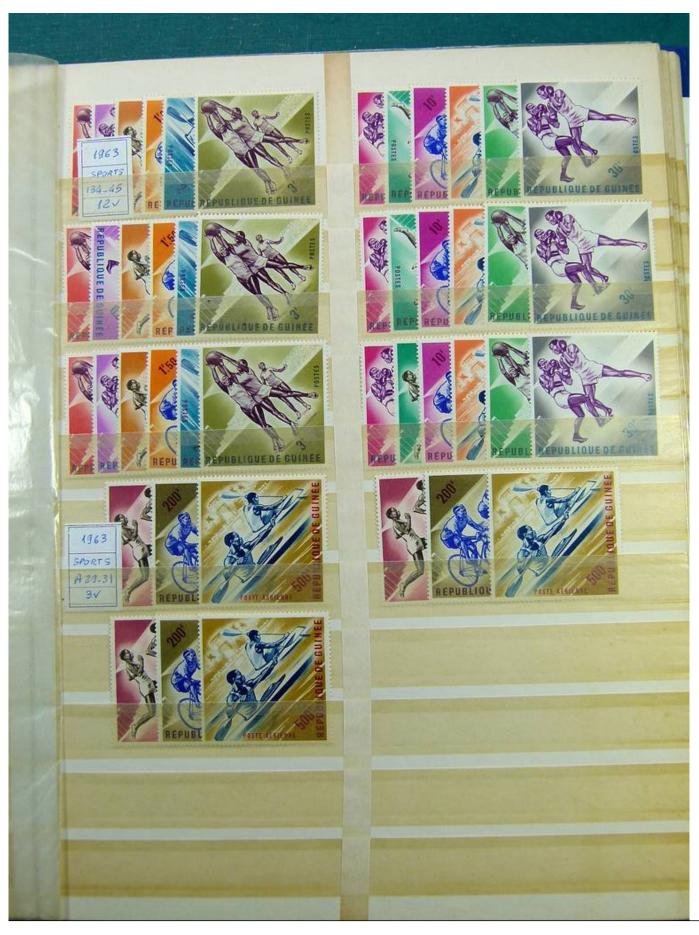

Lot nr.: L241451

Country/Type: Rest of the world

World Collection, on stockbook, with MNH stamps, in complete sets, mainly ex English Colonies.

Price: 200 eur

[Go to the lot on www.sevenstamps.com ]