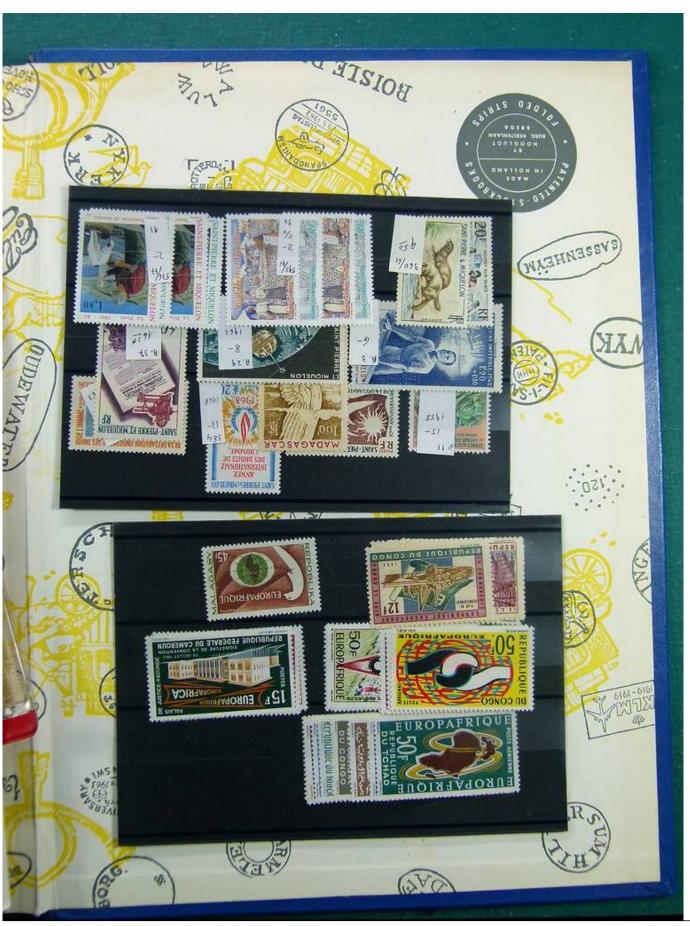

Lot nr.: L241451

Country/Type: Rest of the world

World Collection, on stockbook, with MNH stamps, in complete sets, mainly ex English Colonies.

Price: 200 eur

[Go to the lot on www.sevenstamps.com ]