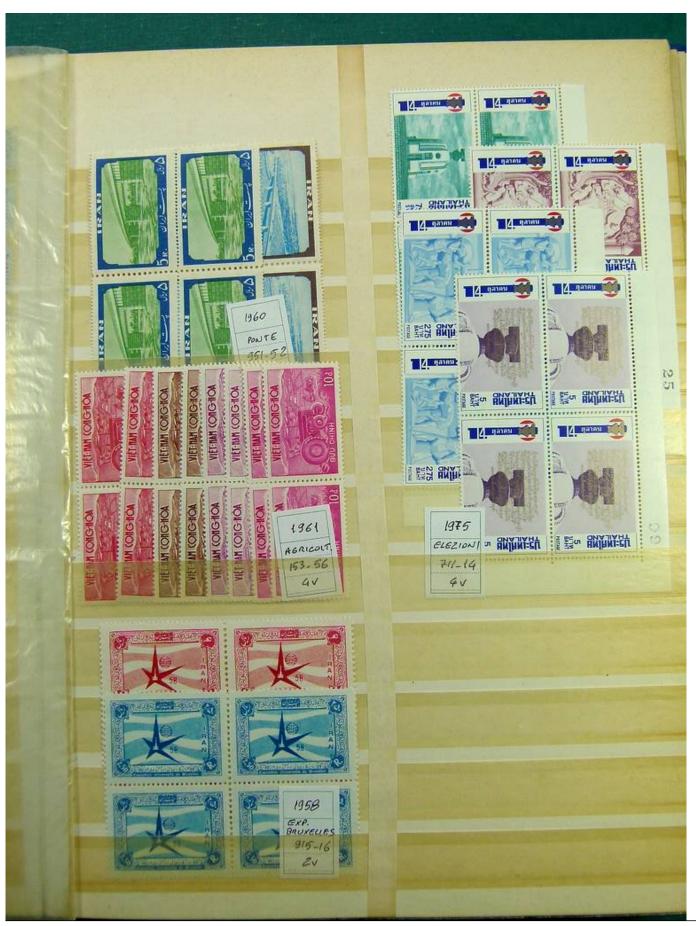

Lot nr.: L241451

Country/Type: Rest of the world

World Collection, on stockbook, with MNH stamps, in complete sets, mainly ex English Colonies.

Price: 200 eur

[Go to the lot on www.sevenstamps.com ]