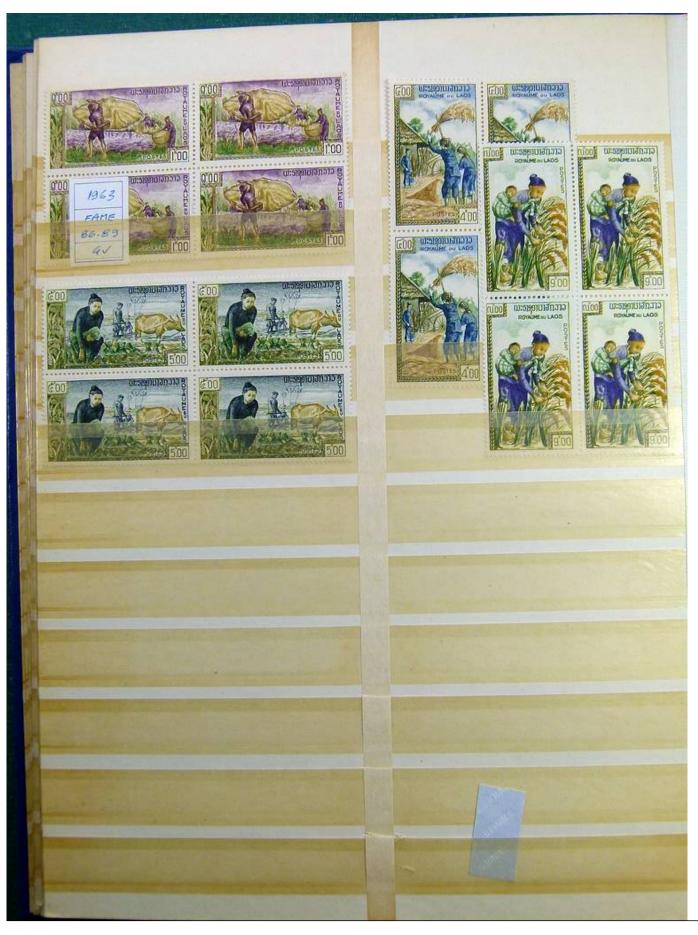

Lot nr.: L241451

Country/Type: Rest of the world

World Collection, on stockbook, with MNH stamps, in complete sets, mainly ex English Colonies.

Price: 200 eur

[Go to the lot on www.sevenstamps.com ]