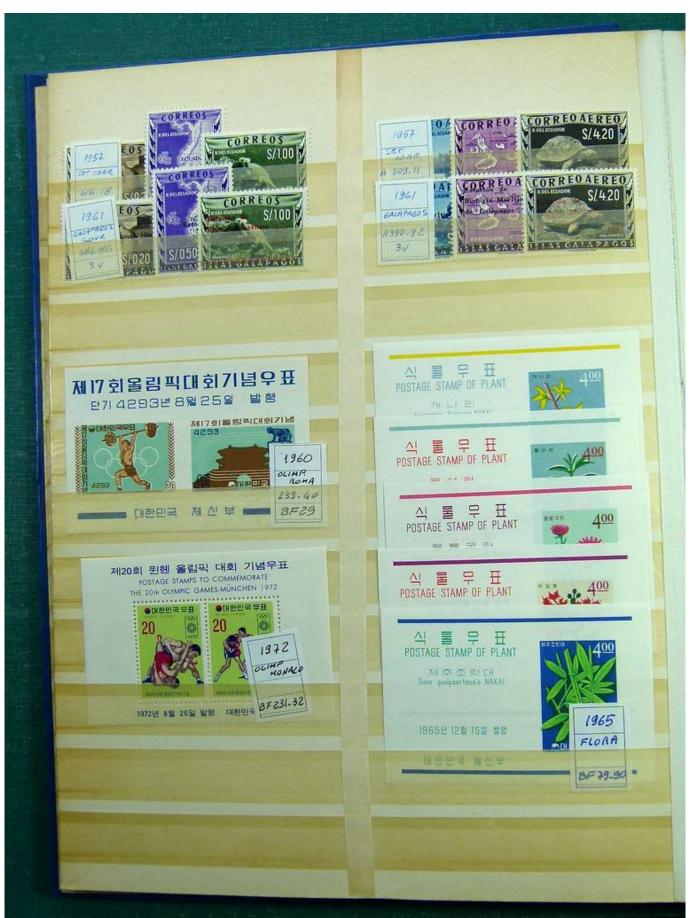

Lot nr.: L241451

Country/Type: Rest of the world

World Collection, on stockbook, with MNH stamps, in complete sets, mainly ex English Colonies.

Price: 200 eur

[Go to the lot on www.sevenstamps.com ]