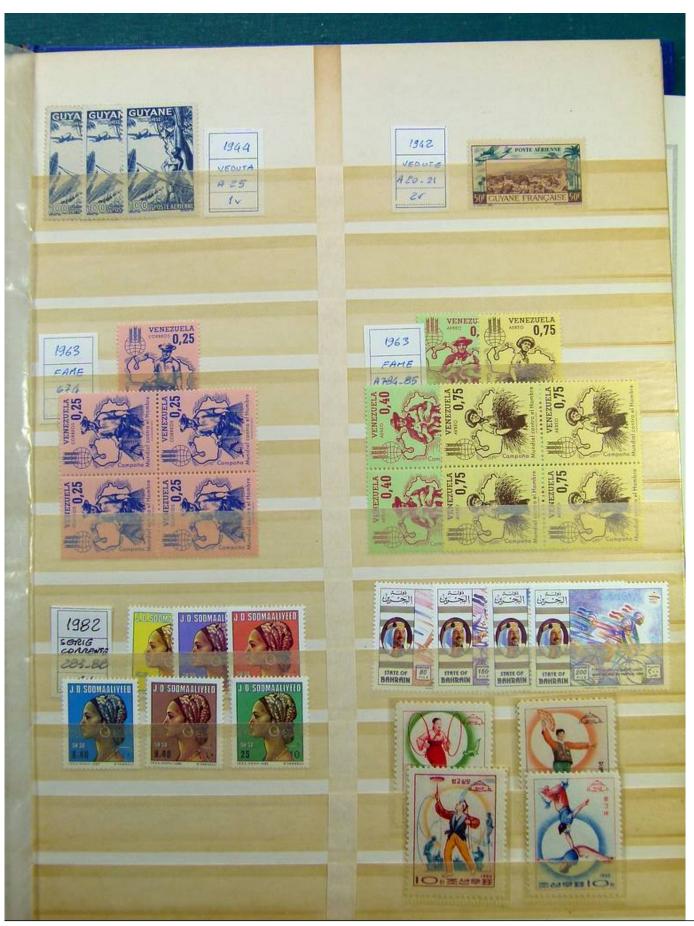

Lot nr.: L241451

Country/Type: Rest of the world

World Collection, on stockbook, with MNH stamps, in complete sets, mainly ex English Colonies.

Price: 200 eur

[Go to the lot on www.sevenstamps.com ]