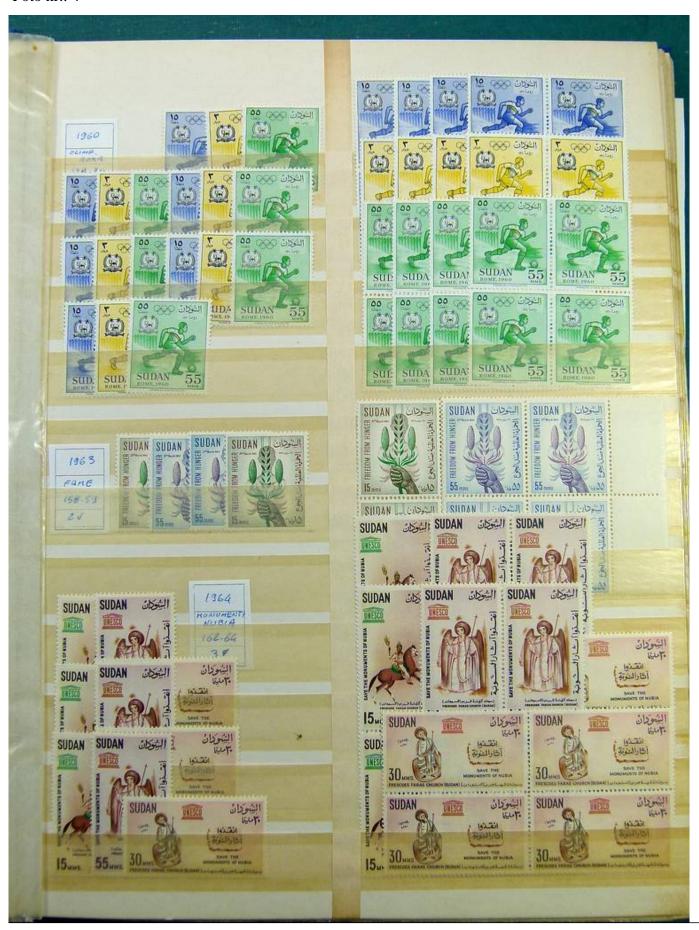

Lot nr.: L241451

Country/Type: Rest of the world

World Collection, on stockbook, with MNH stamps, in complete sets, mainly ex English Colonies.

Price: 200 eur

[Go to the lot on www.sevenstamps.com ]