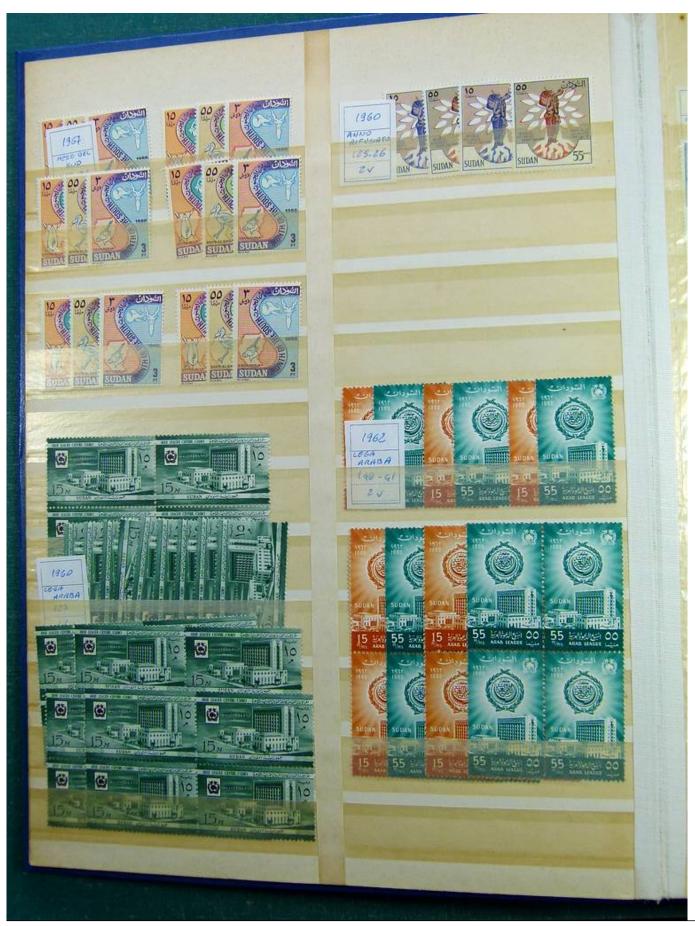

Lot nr.: L241451

Country/Type: Rest of the world

World Collection, on stockbook, with MNH stamps, in complete sets, mainly ex English Colonies.

Price: 200 eur

[Go to the lot on www.sevenstamps.com ]