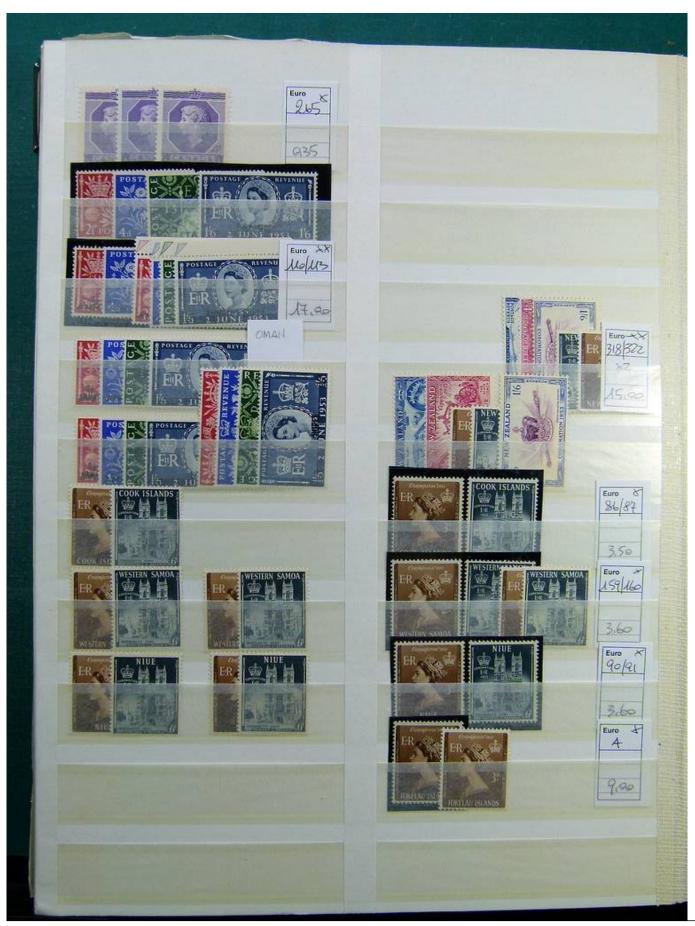

Lot nr.: L241446

Country/Type: Europe

English Colonies collection, on large stockbook, from 1935 to 1981, with new stamps MH/MNH, in complete sets. Very high catalog value.

Price: 850 eur

[Go to the lot on www.sevenstamps.com ]