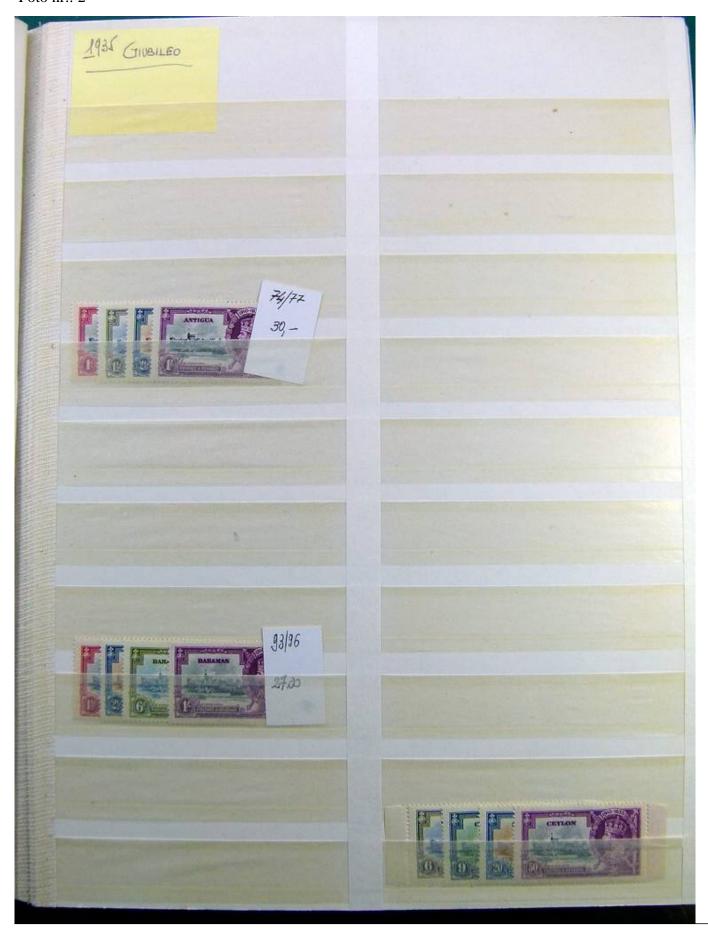

Lot nr.: L241446

Country/Type: Europe

English Colonies collection, on large stockbook, from 1935 to 1981, with new stamps MH/MNH, in complete sets. Very high catalog value.

Price: 850 eur

[Go to the lot on www.sevenstamps.com ]