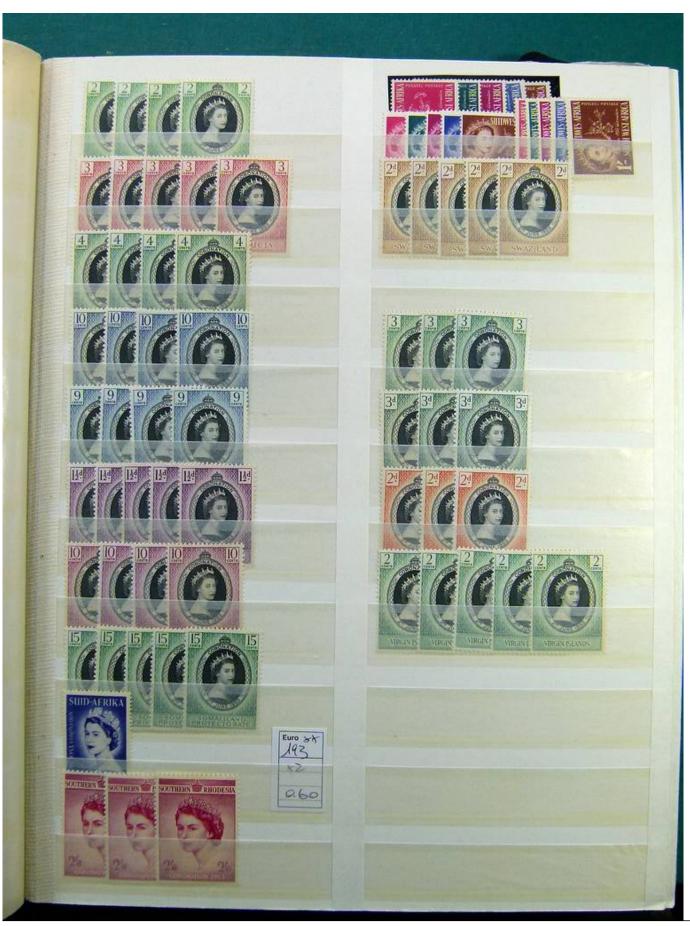

Lot nr.: L241446

Country/Type: Europe

English Colonies collection, on large stockbook, from 1935 to 1981, with new stamps MH/MNH, in complete sets. Very high catalog value.

Price: 850 eur

[Go to the lot on www.sevenstamps.com ]