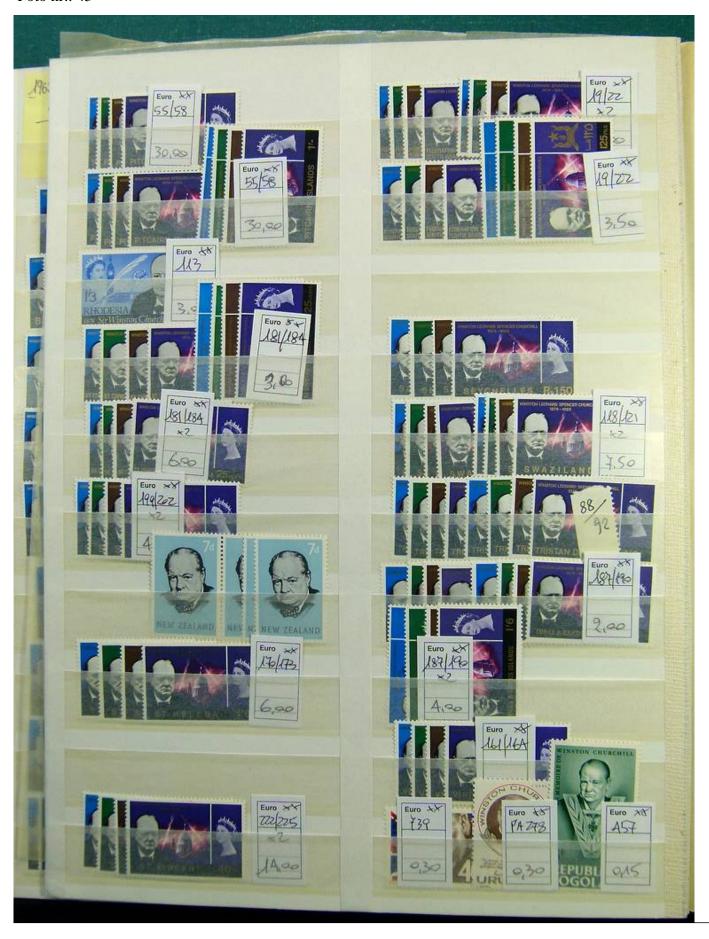

Lot nr.: L241446

Country/Type: Europe

English Colonies collection, on large stockbook, from 1935 to 1981, with new stamps MH/MNH, in complete sets. Very high catalog value.

Price: 850 eur

[Go to the lot on www.sevenstamps.com ]