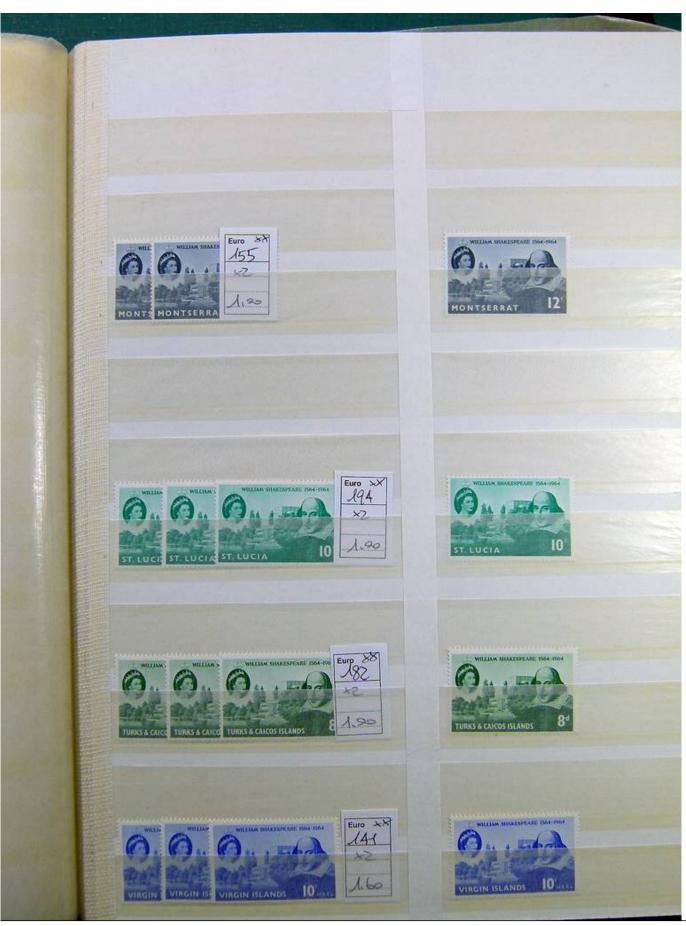

Lot nr.: L241446

Country/Type: Europe

English Colonies collection, on large stockbook, from 1935 to 1981, with new stamps MH/MNH, in complete sets. Very high catalog value.

Price: 850 eur

[Go to the lot on www.sevenstamps.com ]