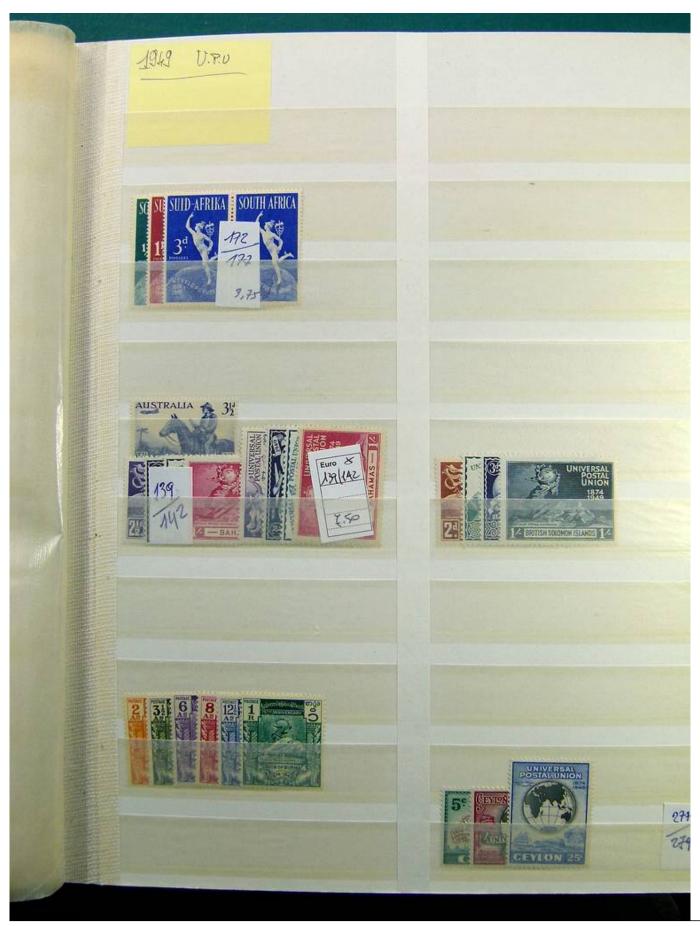

Lot nr.: L241446

Country/Type: Europe

English Colonies collection, on large stockbook, from 1935 to 1981, with new stamps MH/MNH, in complete sets. Very high catalog value.

Price: 850 eur

[Go to the lot on www.sevenstamps.com ]