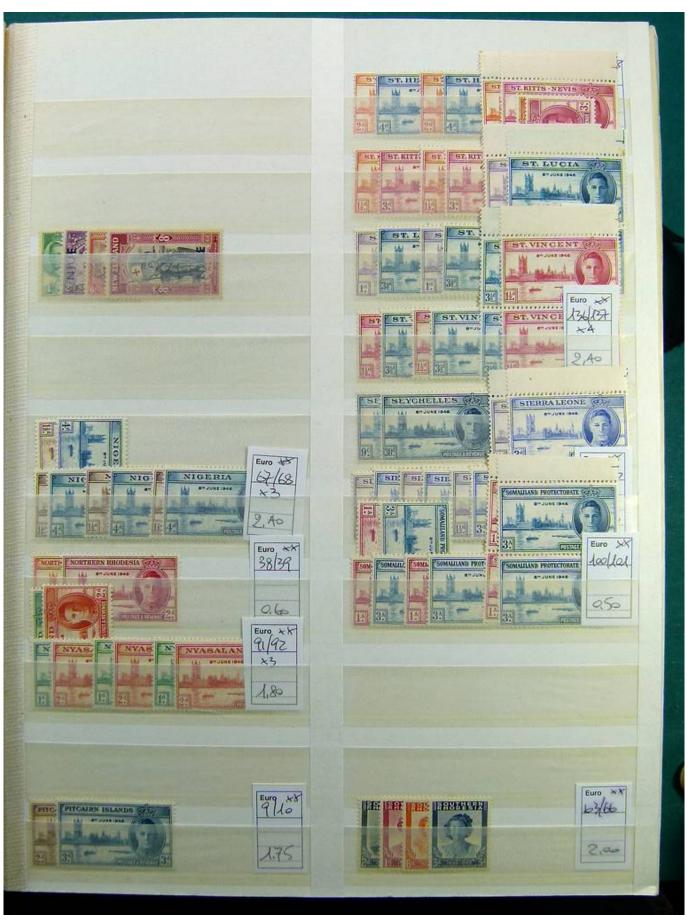

Lot nr.: L241446

Country/Type: Europe

English Colonies collection, on large stockbook, from 1935 to 1981, with new stamps MH/MNH, in complete sets. Very high catalog value.

Price: 850 eur

[Go to the lot on www.sevenstamps.com ]