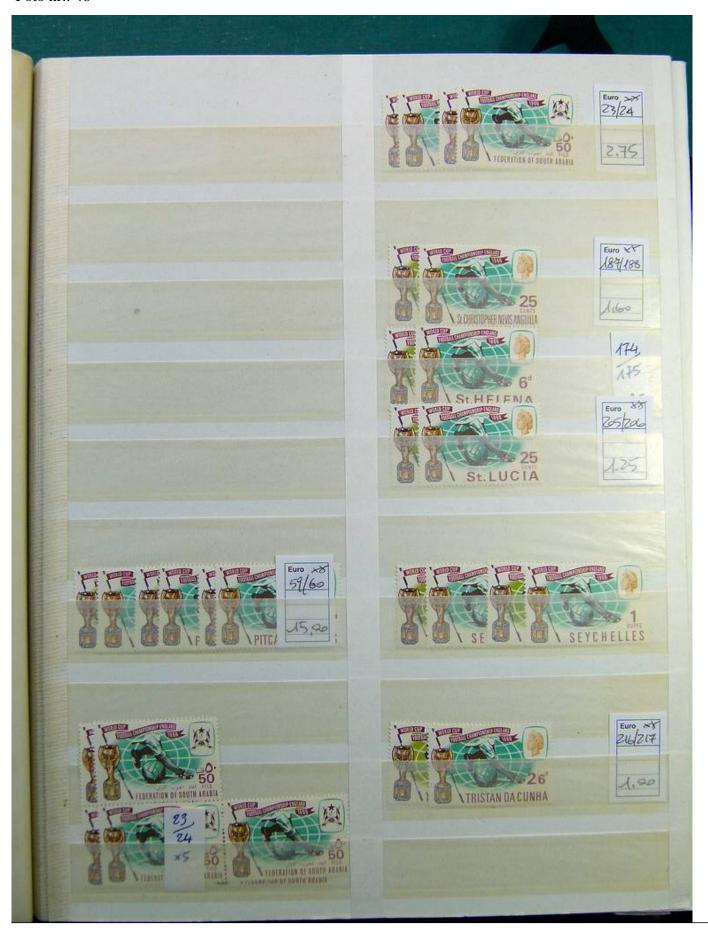

Lot nr.: L241446

Country/Type: Europe

English Colonies collection, on large stockbook, from 1935 to 1981, with new stamps MH/MNH, in complete sets. Very high catalog value.

Price: 850 eur

[Go to the lot on www.sevenstamps.com ]