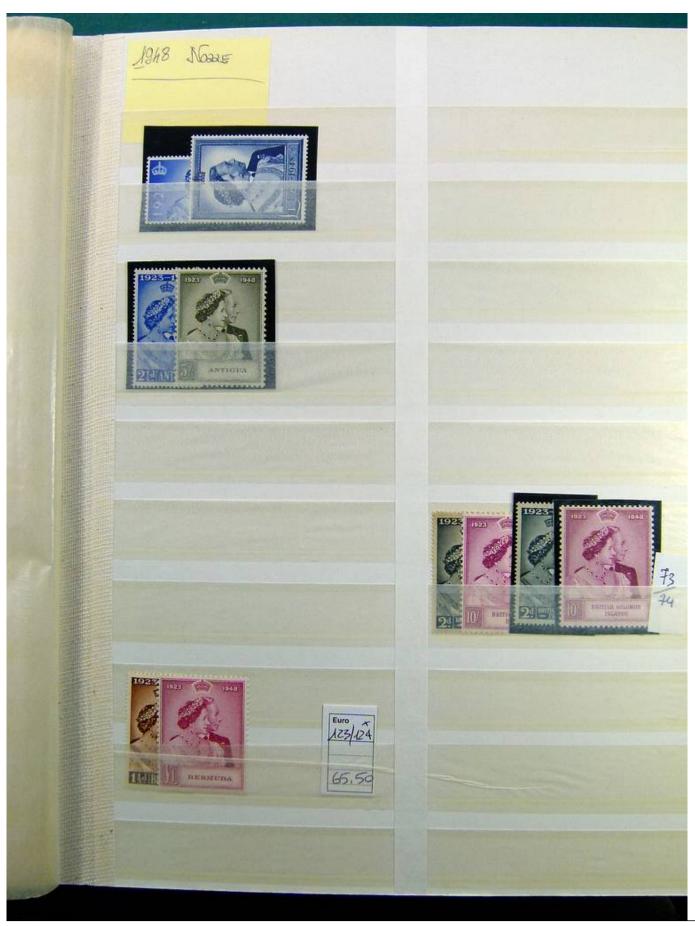

Lot nr.: L241446

Country/Type: Europe

English Colonies collection, on large stockbook, from 1935 to 1981, with new stamps MH/MNH, in complete sets. Very high catalog value.

Price: 850 eur

[Go to the lot on www.sevenstamps.com ]