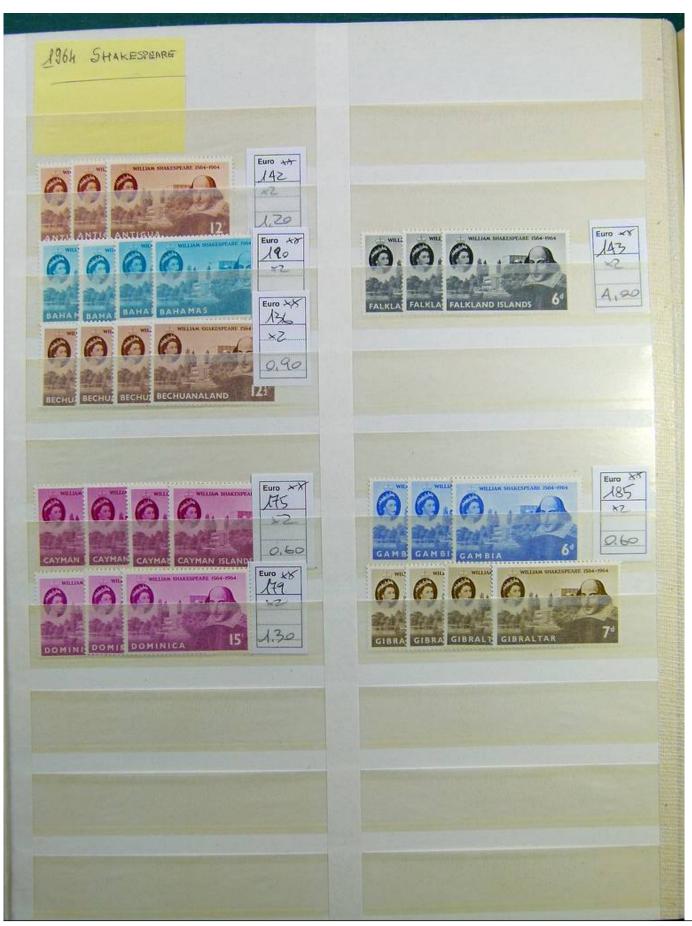

Lot nr.: L241446

Country/Type: Europe

English Colonies collection, on large stockbook, from 1935 to 1981, with new stamps MH/MNH, in complete sets. Very high catalog value.

Price: 850 eur

[Go to the lot on www.sevenstamps.com ]