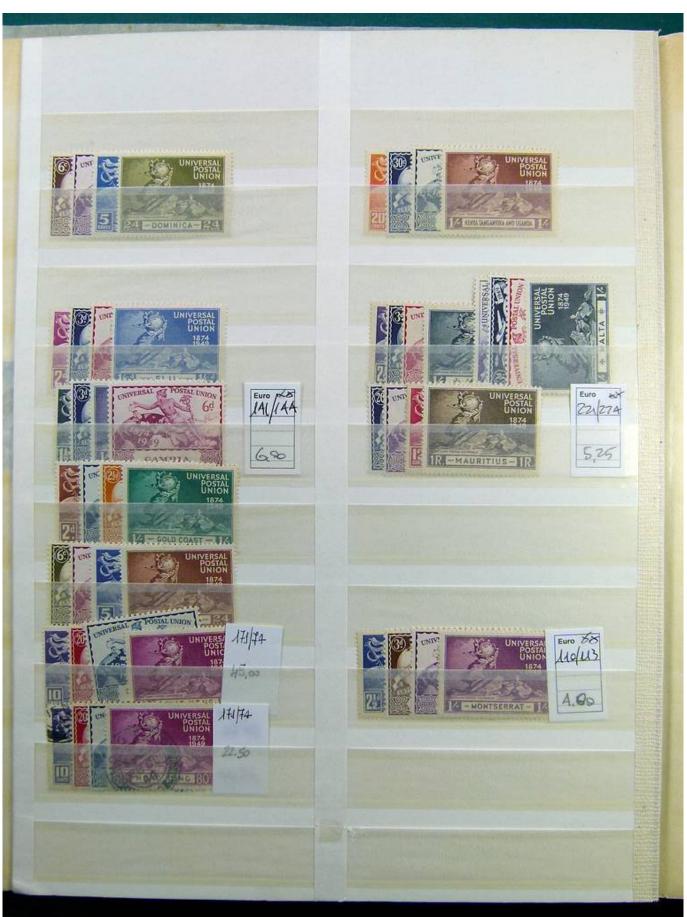

Lot nr.: L241446

Country/Type: Europe

English Colonies collection, on large stockbook, from 1935 to 1981, with new stamps MH/MNH, in complete sets. Very high catalog value.

Price: 850 eur

[Go to the lot on www.sevenstamps.com ]