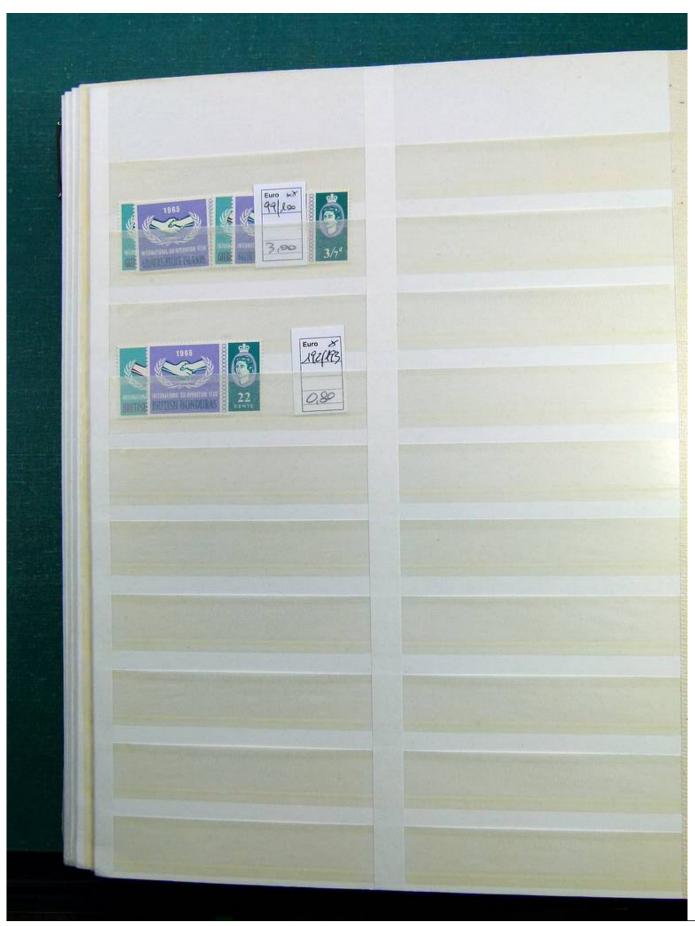

Lot nr.: L241446

Country/Type: Europe

English Colonies collection, on large stockbook, from 1935 to 1981, with new stamps MH/MNH, in complete sets. Very high catalog value.

Price: 850 eur

[Go to the lot on www.sevenstamps.com ]