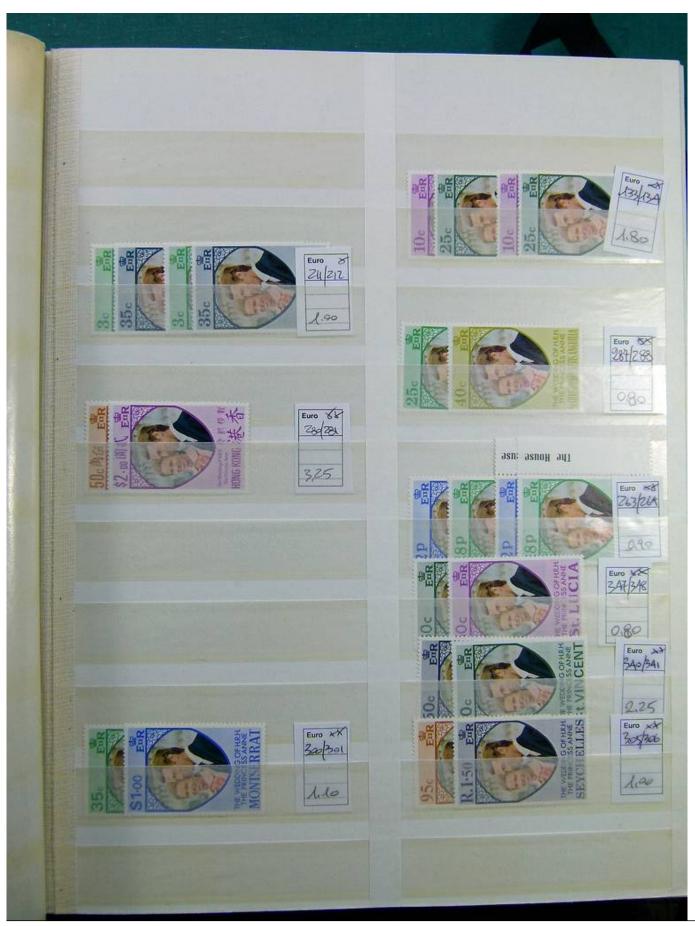

Lot nr.: L241446

Country/Type: Europe

English Colonies collection, on large stockbook, from 1935 to 1981, with new stamps MH/MNH, in complete sets. Very high catalog value.

Price: 850 eur

[Go to the lot on www.sevenstamps.com ]