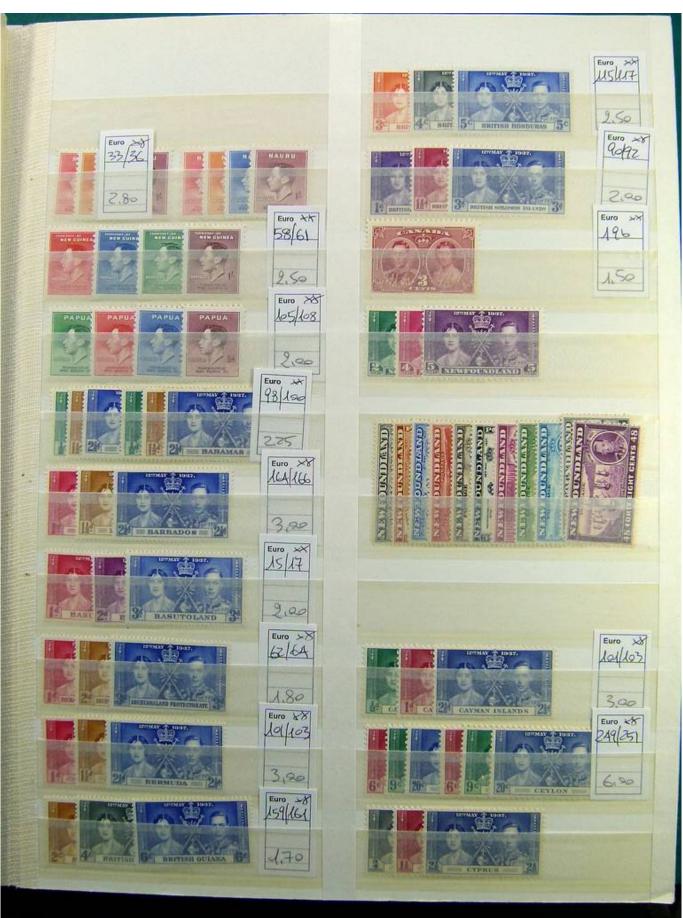

Lot nr.: L241446

Country/Type: Europe

English Colonies collection, on large stockbook, from 1935 to 1981, with new stamps MH/MNH, in complete sets. Very high catalog value.

Price: 850 eur

[Go to the lot on www.sevenstamps.com ]