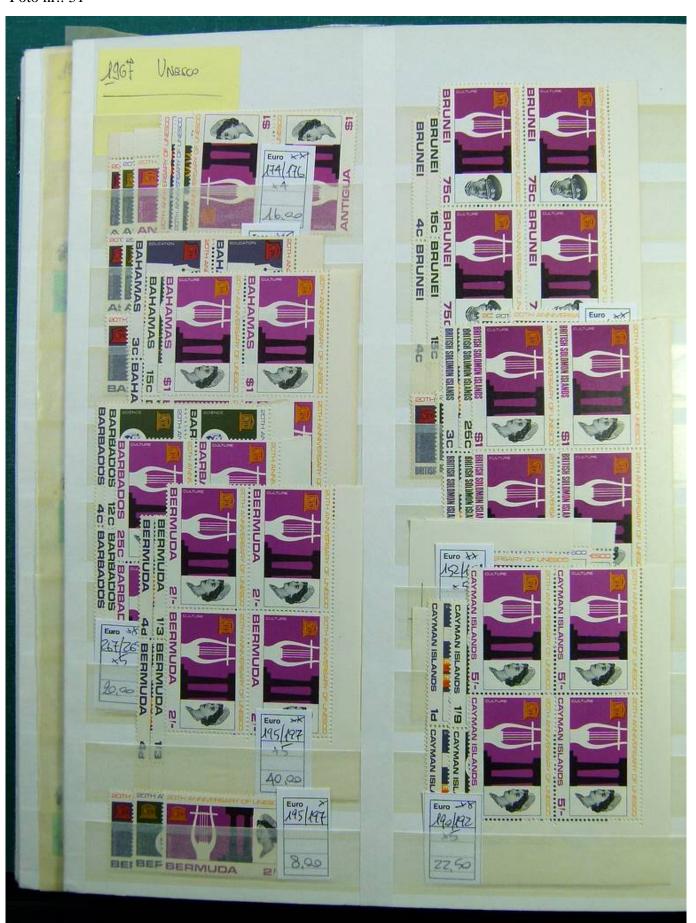

Lot nr.: L241446

Country/Type: Europe

English Colonies collection, on large stockbook, from 1935 to 1981, with new stamps MH/MNH, in complete sets. Very high catalog value.

Price: 850 eur

[Go to the lot on www.sevenstamps.com ]