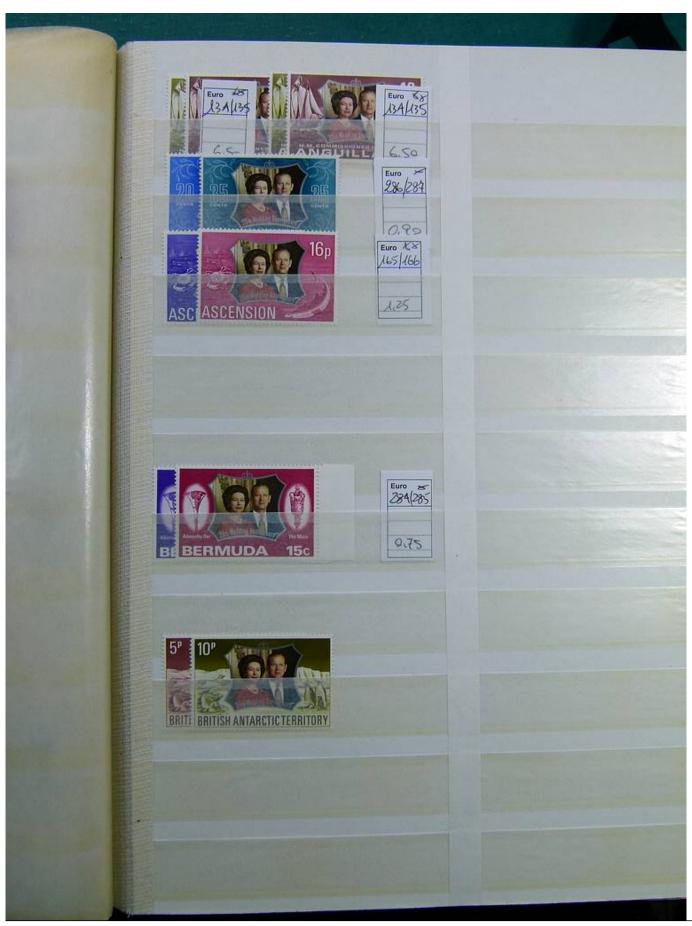

Lot nr.: L241446

Country/Type: Europe

English Colonies collection, on large stockbook, from 1935 to 1981, with new stamps MH/MNH, in complete sets. Very high catalog value.

Price: 850 eur

[Go to the lot on www.sevenstamps.com ]