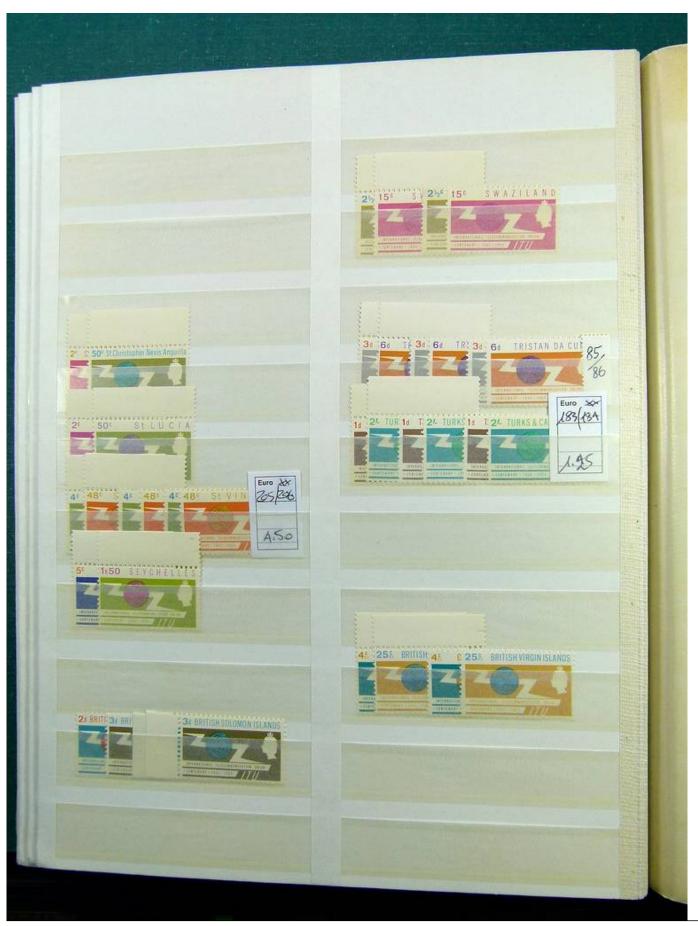

Lot nr.: L241446

Country/Type: Europe

English Colonies collection, on large stockbook, from 1935 to 1981, with new stamps MH/MNH, in complete sets. Very high catalog value.

Price: 850 eur

[Go to the lot on www.sevenstamps.com ]