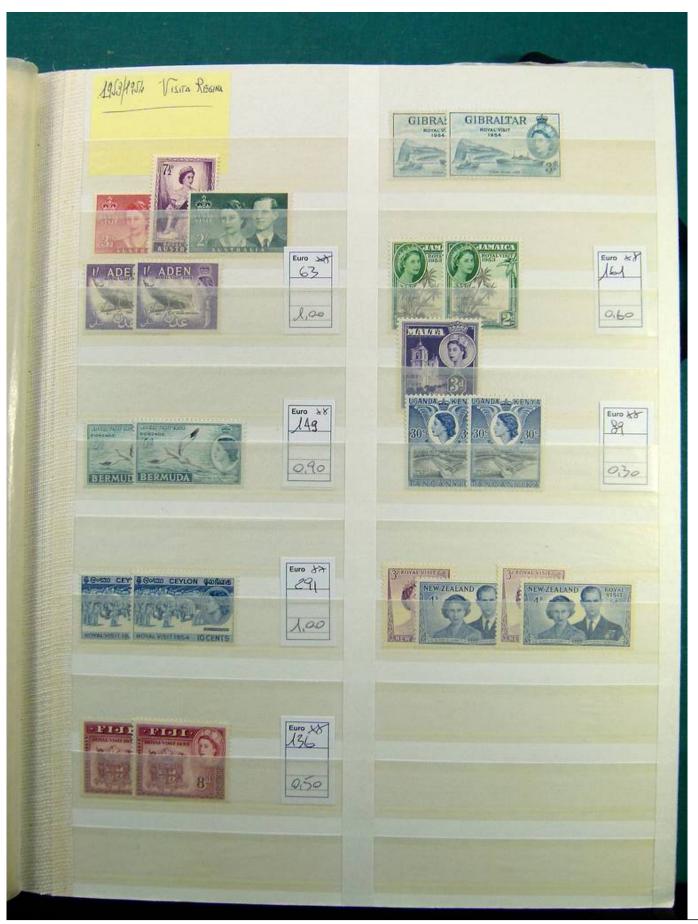

Lot nr.: L241446

Country/Type: Europe

English Colonies collection, on large stockbook, from 1935 to 1981, with new stamps MH/MNH, in complete sets. Very high catalog value.

Price: 850 eur

[Go to the lot on www.sevenstamps.com ]