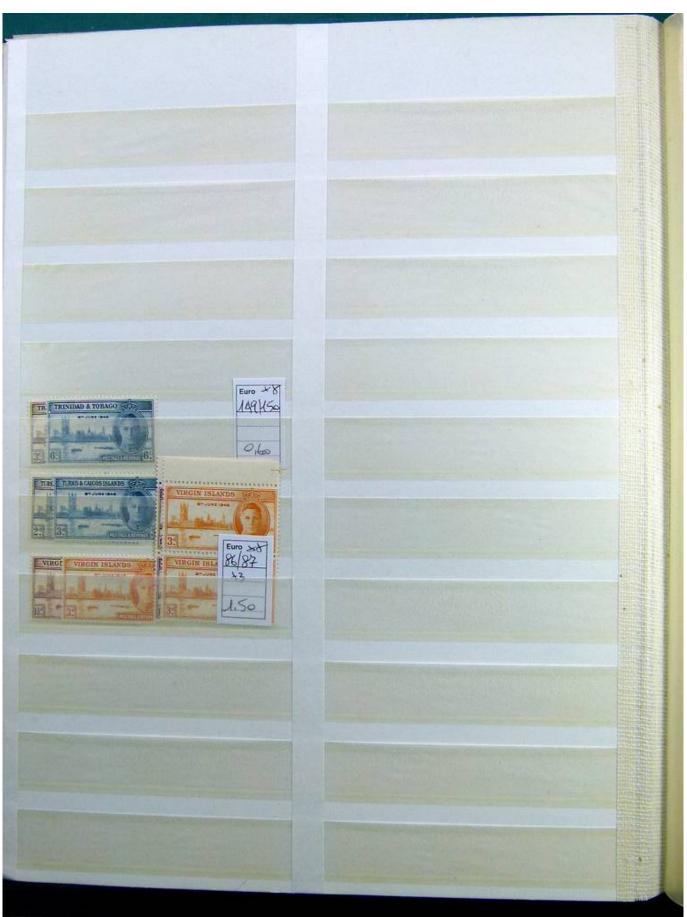

Lot nr.: L241446

Country/Type: Europe

English Colonies collection, on large stockbook, from 1935 to 1981, with new stamps MH/MNH, in complete sets. Very high catalog value.

Price: 850 eur

[Go to the lot on www.sevenstamps.com ]