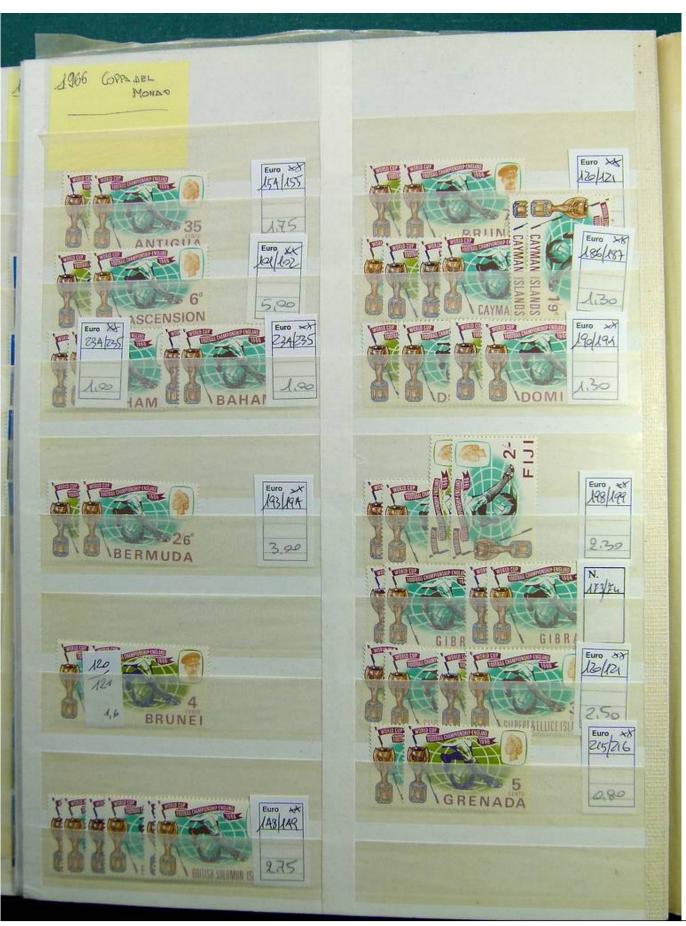

Lot nr.: L241446

Country/Type: Europe

English Colonies collection, on large stockbook, from 1935 to 1981, with new stamps MH/MNH, in complete sets. Very high catalog value.

Price: 850 eur

[Go to the lot on www.sevenstamps.com ]