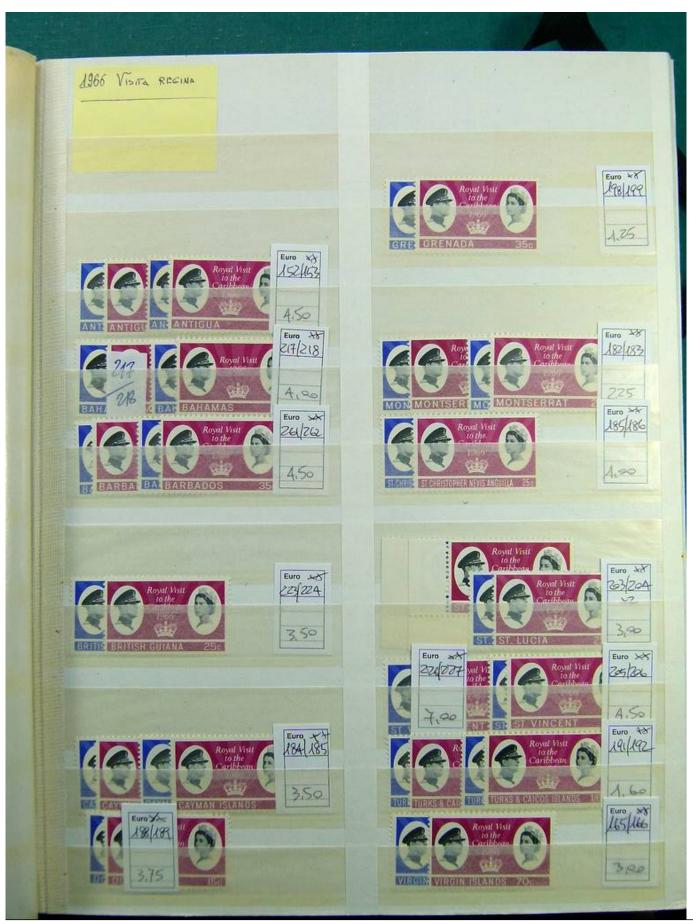

Lot nr.: L241446

Country/Type: Europe

English Colonies collection, on large stockbook, from 1935 to 1981, with new stamps MH/MNH, in complete sets. Very high catalog value.

Price: 850 eur

[Go to the lot on www.sevenstamps.com ]