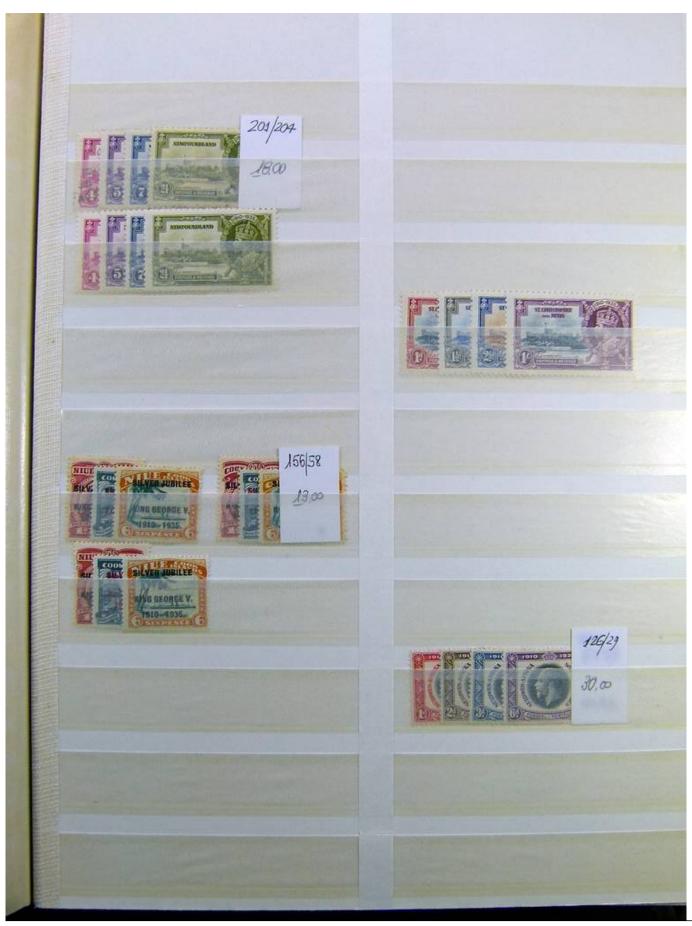

Lot nr.: L241446

Country/Type: Europe

English Colonies collection, on large stockbook, from 1935 to 1981, with new stamps MH/MNH, in complete sets. Very high catalog value.

Price: 850 eur

[Go to the lot on www.sevenstamps.com ]