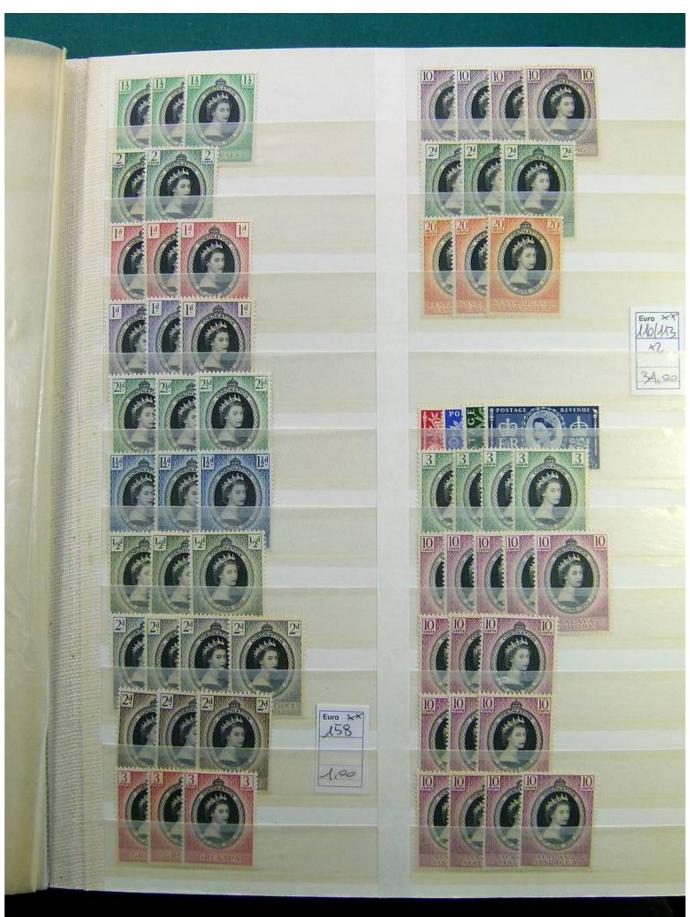

Lot nr.: L241446

Country/Type: Europe

English Colonies collection, on large stockbook, from 1935 to 1981, with new stamps MH/MNH, in complete sets. Very high catalog value.

Price: 850 eur

[Go to the lot on www.sevenstamps.com ]