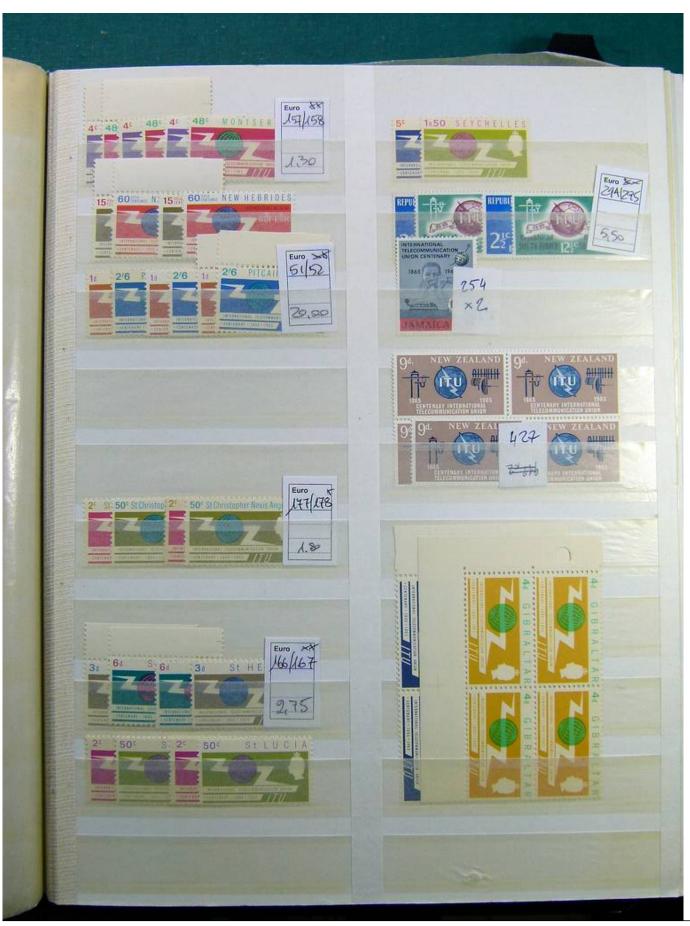

Lot nr.: L241446

Country/Type: Europe

English Colonies collection, on large stockbook, from 1935 to 1981, with new stamps MH/MNH, in complete sets. Very high catalog value.

Price: 850 eur

[Go to the lot on www.sevenstamps.com ]