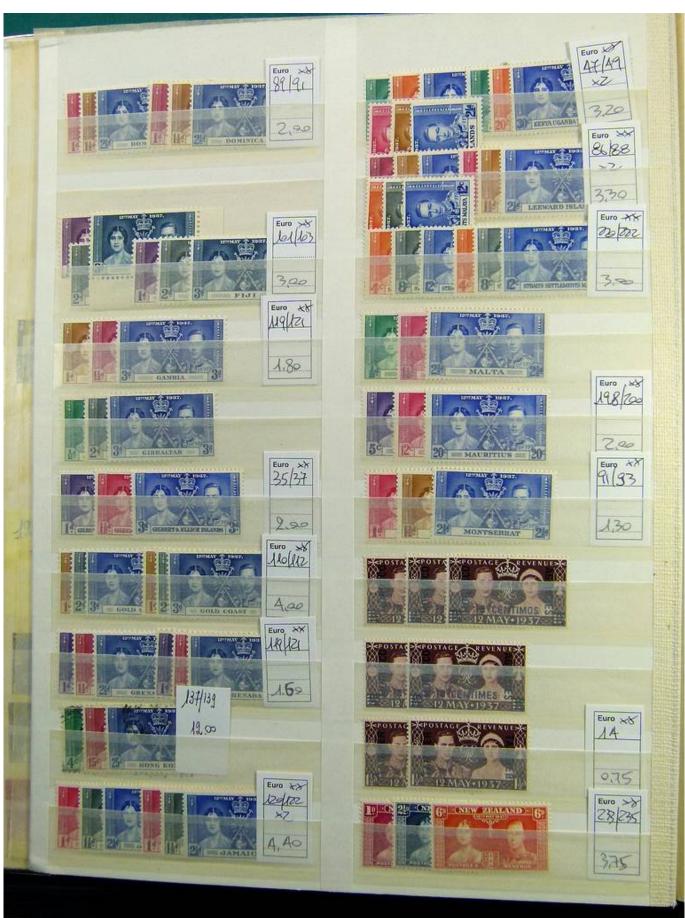

Lot nr.: L241446

Country/Type: Europe

English Colonies collection, on large stockbook, from 1935 to 1981, with new stamps MH/MNH, in complete sets. Very high catalog value.

Price: 850 eur

[Go to the lot on www.sevenstamps.com ]