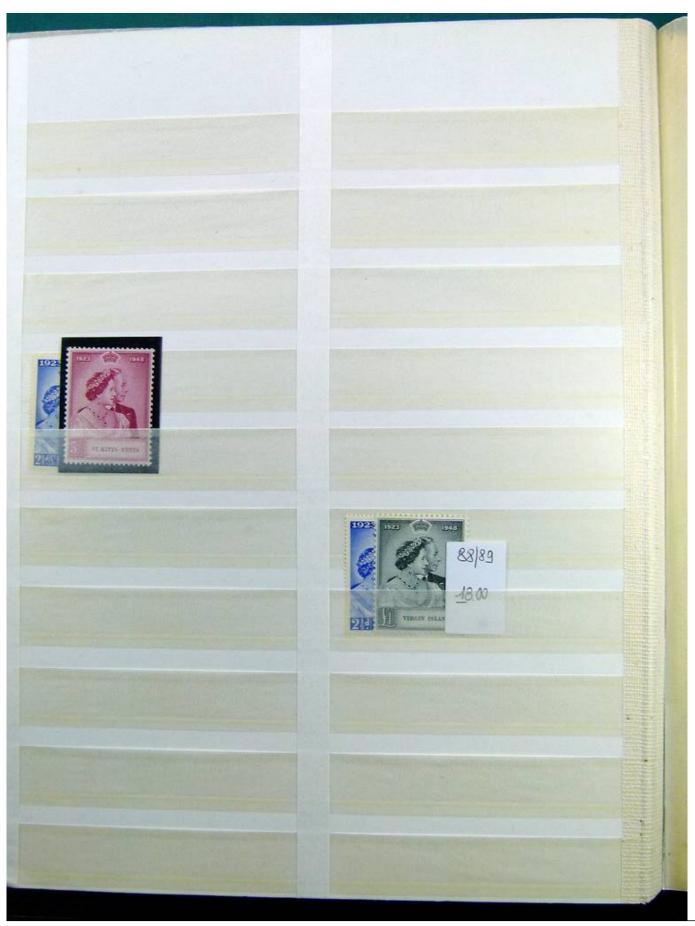

Lot nr.: L241446

Country/Type: Europe

English Colonies collection, on large stockbook, from 1935 to 1981, with new stamps MH/MNH, in complete sets. Very high catalog value.

Price: 850 eur

[Go to the lot on www.sevenstamps.com ]