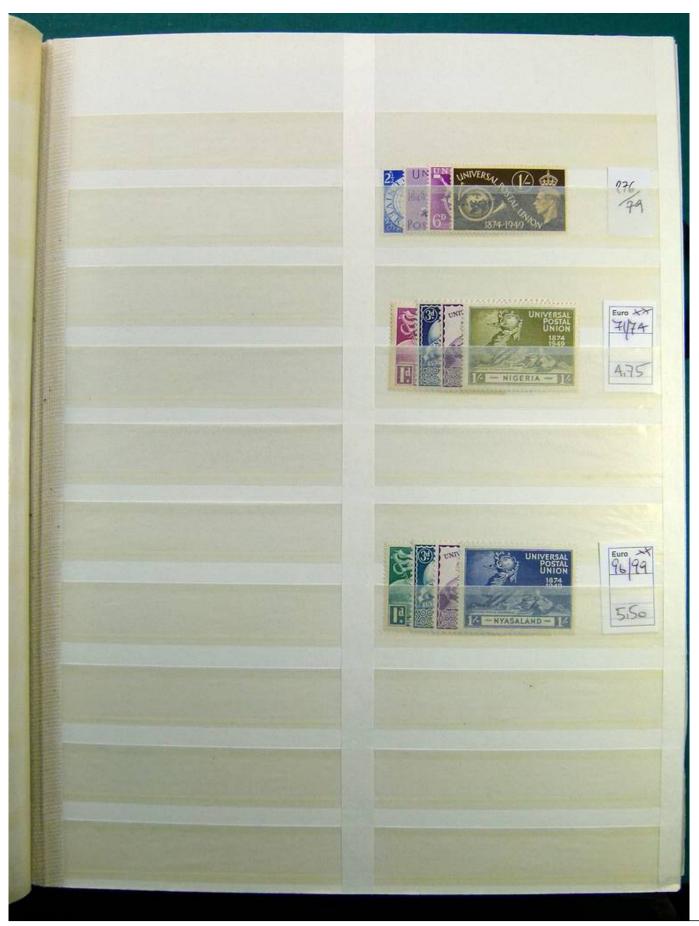

Lot nr.: L241446

Country/Type: Europe

English Colonies collection, on large stockbook, from 1935 to 1981, with new stamps MH/MNH, in complete sets. Very high catalog value.

Price: 850 eur

[Go to the lot on www.sevenstamps.com ]