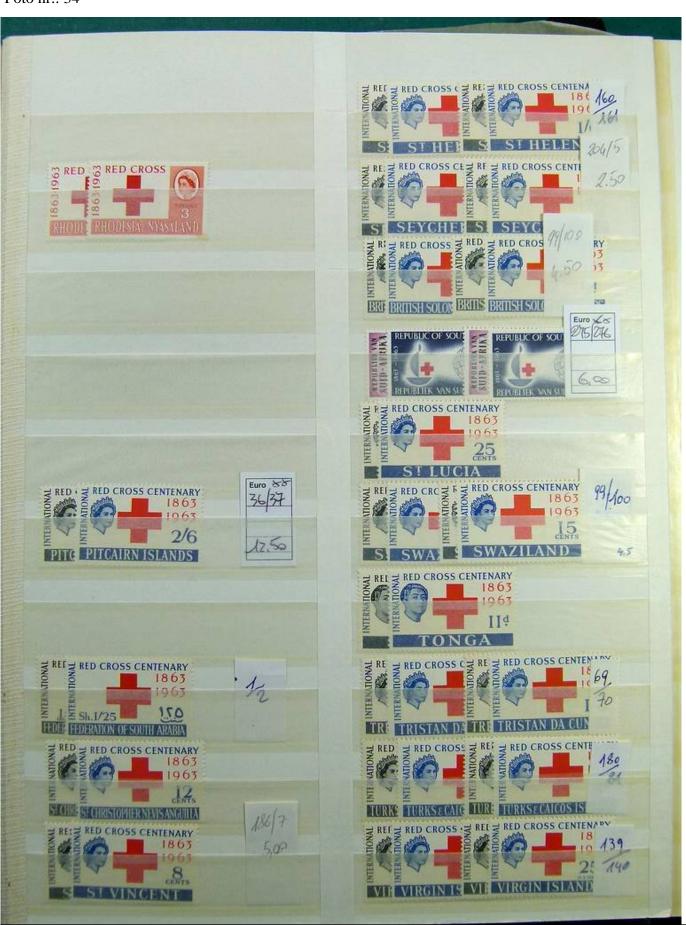

Lot nr.: L241446

Country/Type: Europe

English Colonies collection, on large stockbook, from 1935 to 1981, with new stamps MH/MNH, in complete sets. Very high catalog value.

Price: 850 eur

[Go to the lot on www.sevenstamps.com ]