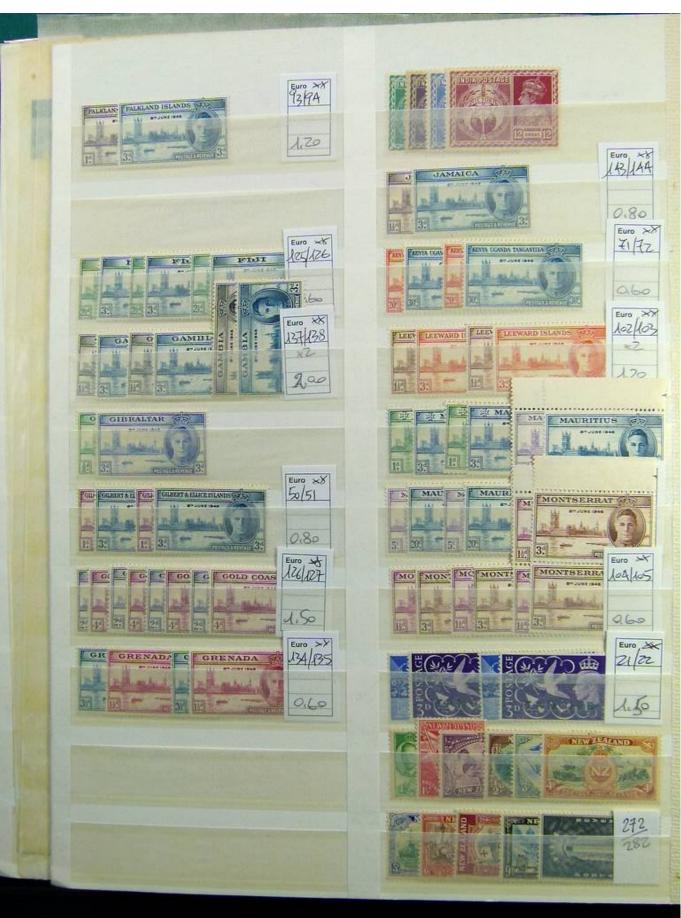

Lot nr.: L241446

Country/Type: Europe

English Colonies collection, on large stockbook, from 1935 to 1981, with new stamps MH/MNH, in complete sets. Very high catalog value.

Price: 850 eur

[Go to the lot on www.sevenstamps.com ]