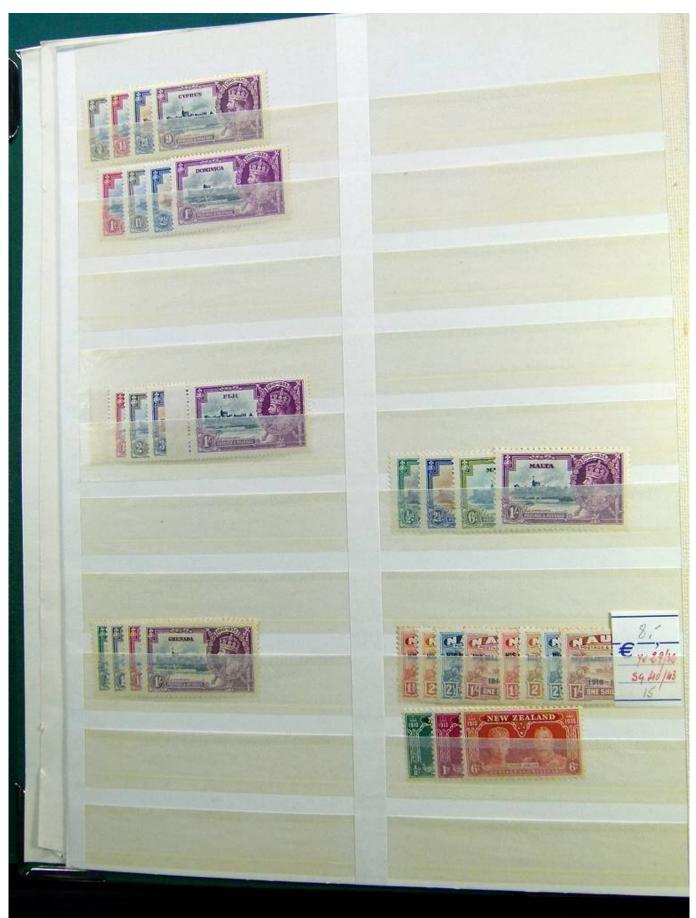

Lot nr.: L241446

Country/Type: Europe

English Colonies collection, on large stockbook, from 1935 to 1981, with new stamps MH/MNH, in complete sets. Very high catalog value.

Price: 850 eur

[Go to the lot on www.sevenstamps.com ]