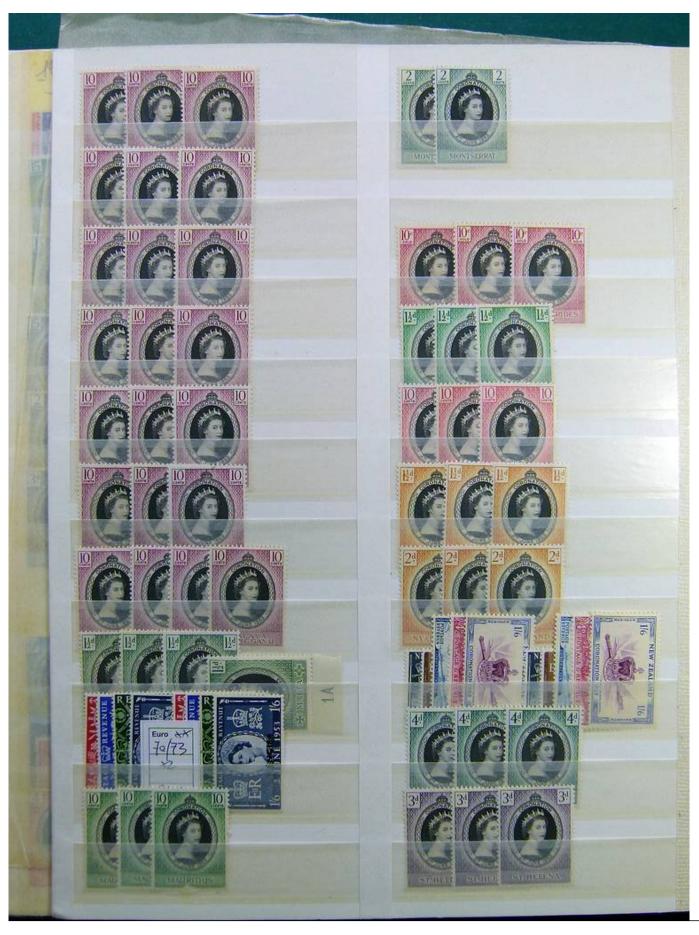

Lot nr.: L241446

Country/Type: Europe

English Colonies collection, on large stockbook, from 1935 to 1981, with new stamps MH/MNH, in complete sets. Very high catalog value.

Price: 850 eur

[Go to the lot on www.sevenstamps.com ]