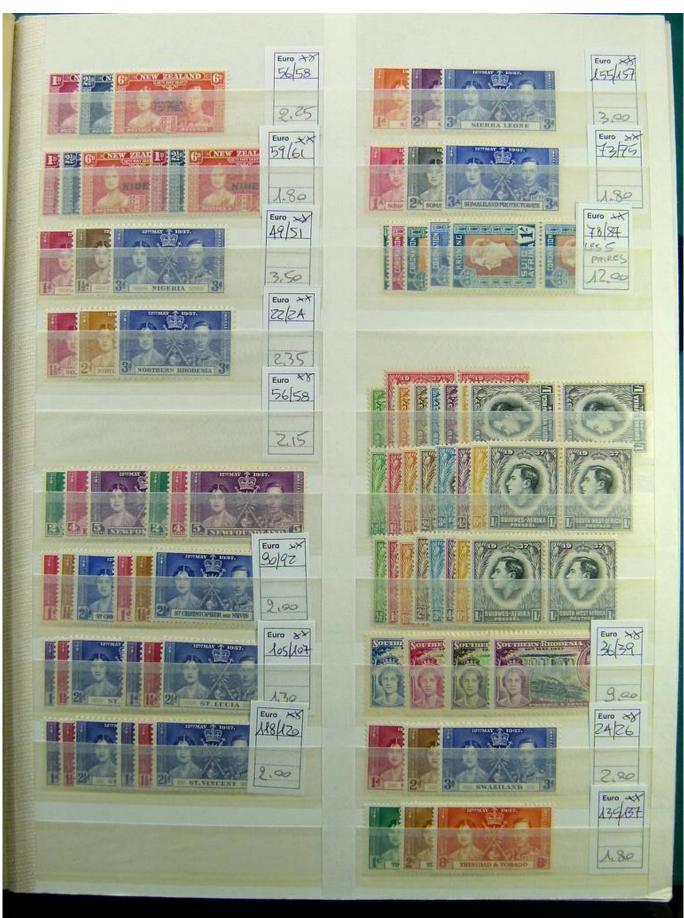

Lot nr.: L241446

Country/Type: Europe

English Colonies collection, on large stockbook, from 1935 to 1981, with new stamps MH/MNH, in complete sets. Very high catalog value.

Price: 850 eur

[Go to the lot on www.sevenstamps.com ]