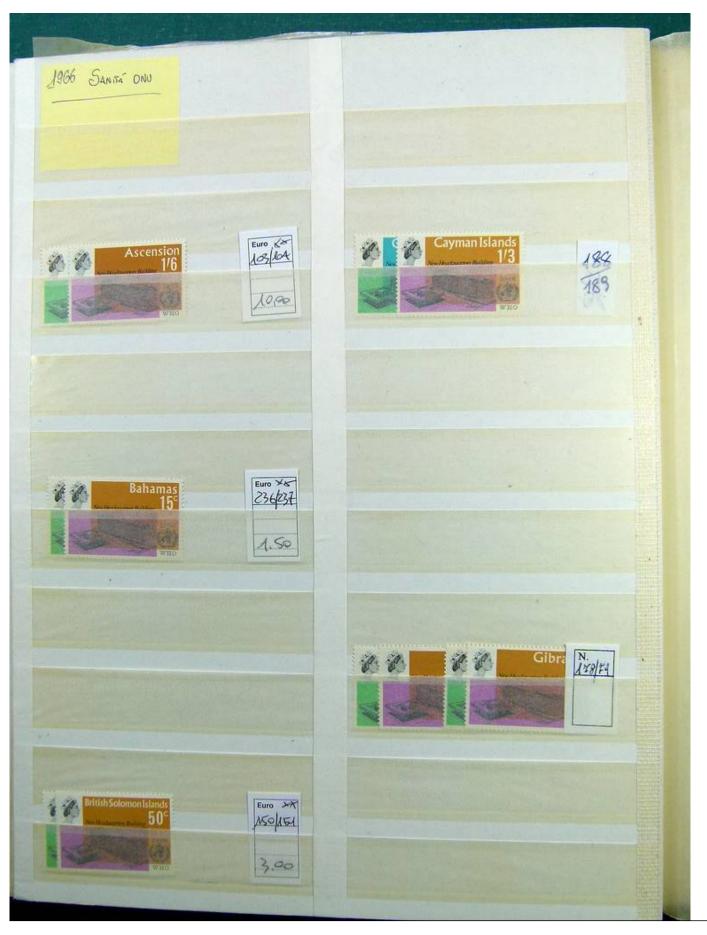

Lot nr.: L241446

Country/Type: Europe

English Colonies collection, on large stockbook, from 1935 to 1981, with new stamps MH/MNH, in complete sets. Very high catalog value.

Price: 850 eur

[Go to the lot on www.sevenstamps.com ]