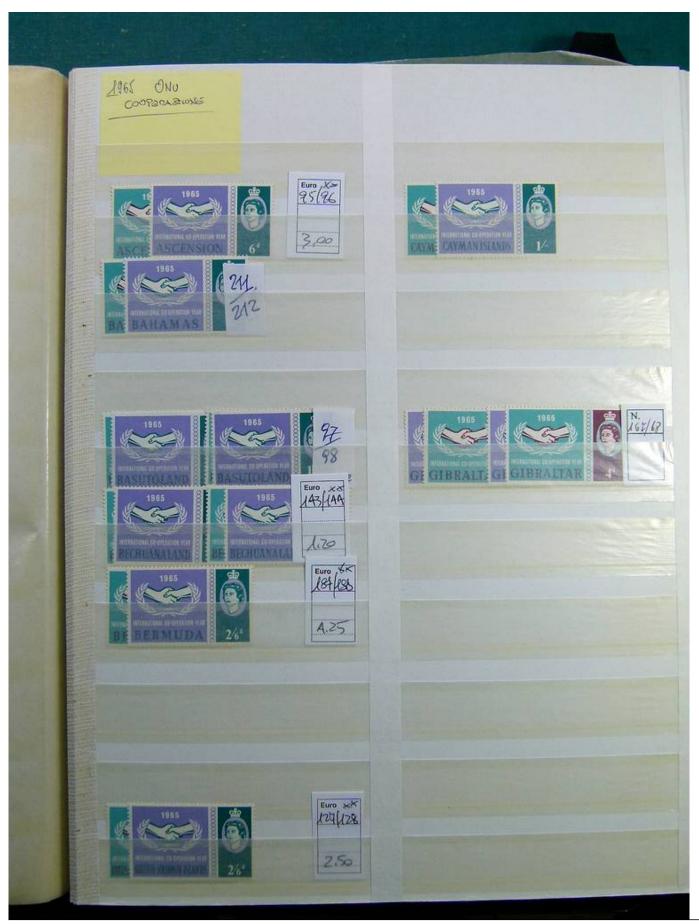

Lot nr.: L241446

Country/Type: Europe

English Colonies collection, on large stockbook, from 1935 to 1981, with new stamps MH/MNH, in complete sets. Very high catalog value.

Price: 850 eur

[Go to the lot on www.sevenstamps.com ]