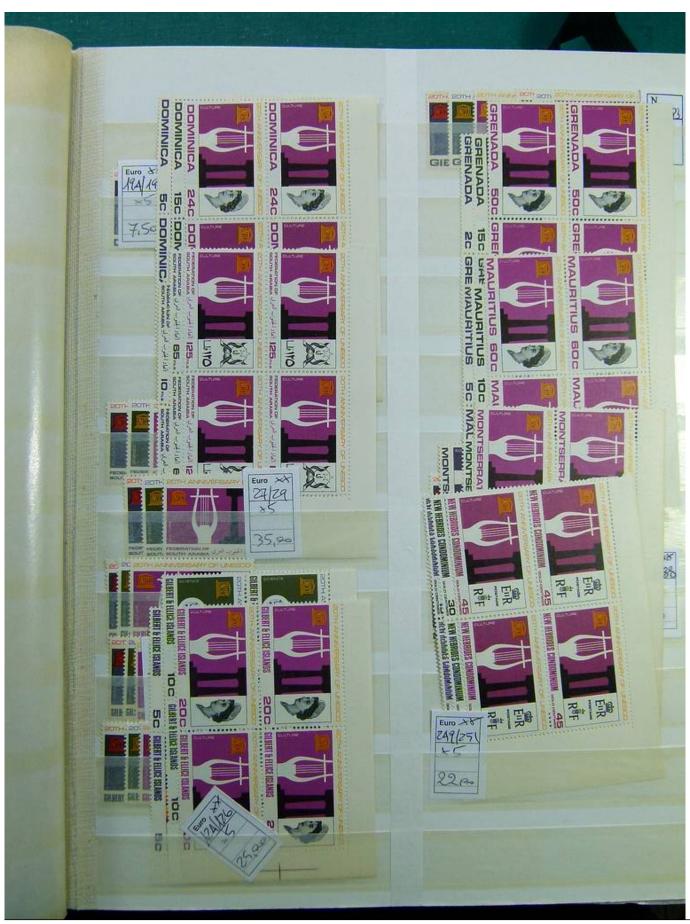

Lot nr.: L241446

Country/Type: Europe

English Colonies collection, on large stockbook, from 1935 to 1981, with new stamps MH/MNH, in complete sets. Very high catalog value.

Price: 850 eur

[Go to the lot on www.sevenstamps.com ]