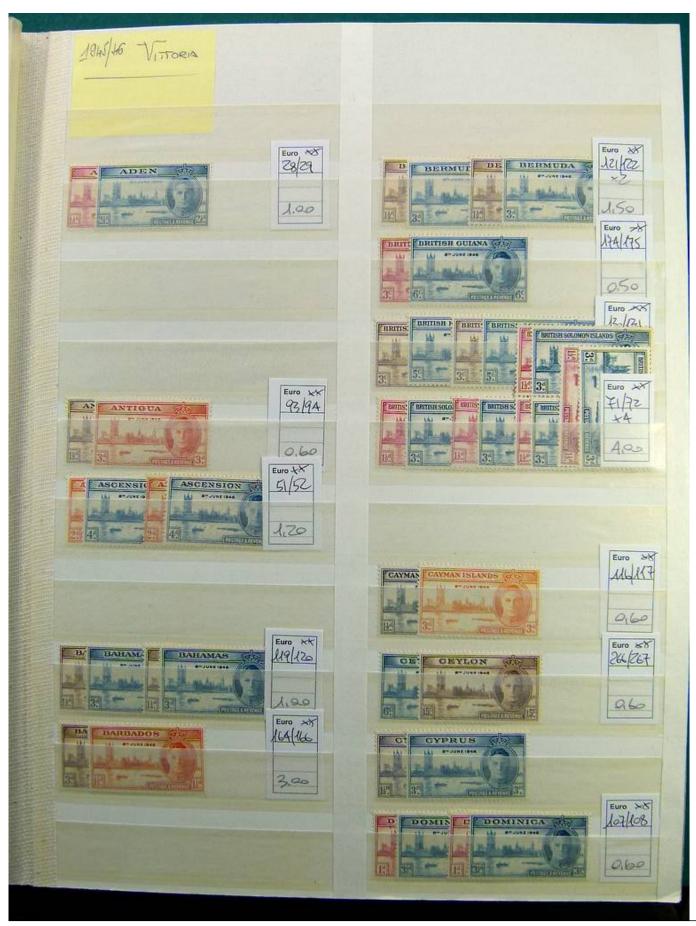

Lot nr.: L241446

Country/Type: Europe

English Colonies collection, on large stockbook, from 1935 to 1981, with new stamps MH/MNH, in complete sets. Very high catalog value.

Price: 850 eur

[Go to the lot on www.sevenstamps.com ]