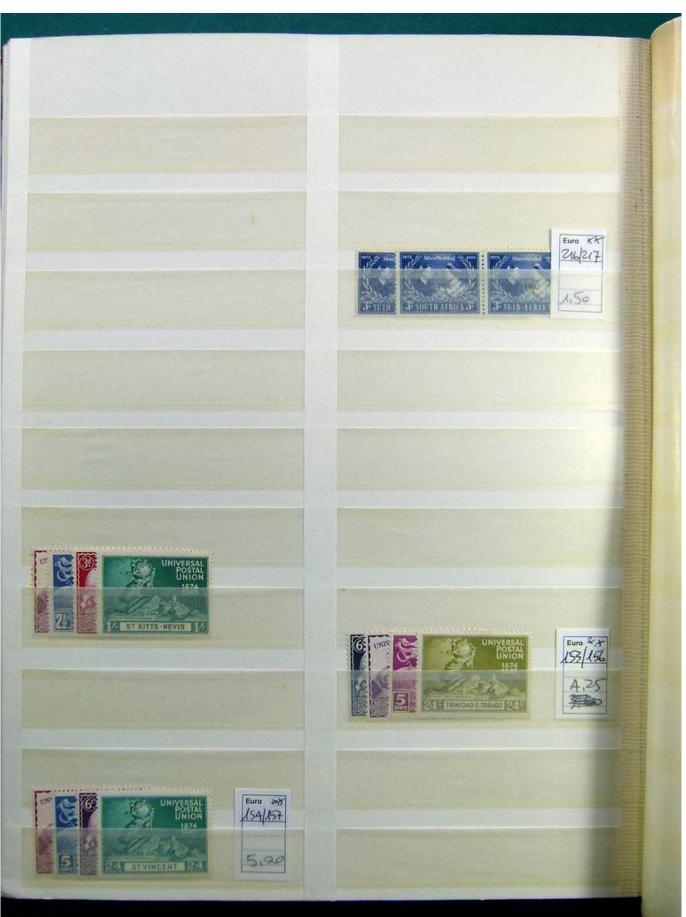

Lot nr.: L241446

Country/Type: Europe

English Colonies collection, on large stockbook, from 1935 to 1981, with new stamps MH/MNH, in complete sets. Very high catalog value.

Price: 850 eur

[Go to the lot on www.sevenstamps.com ]