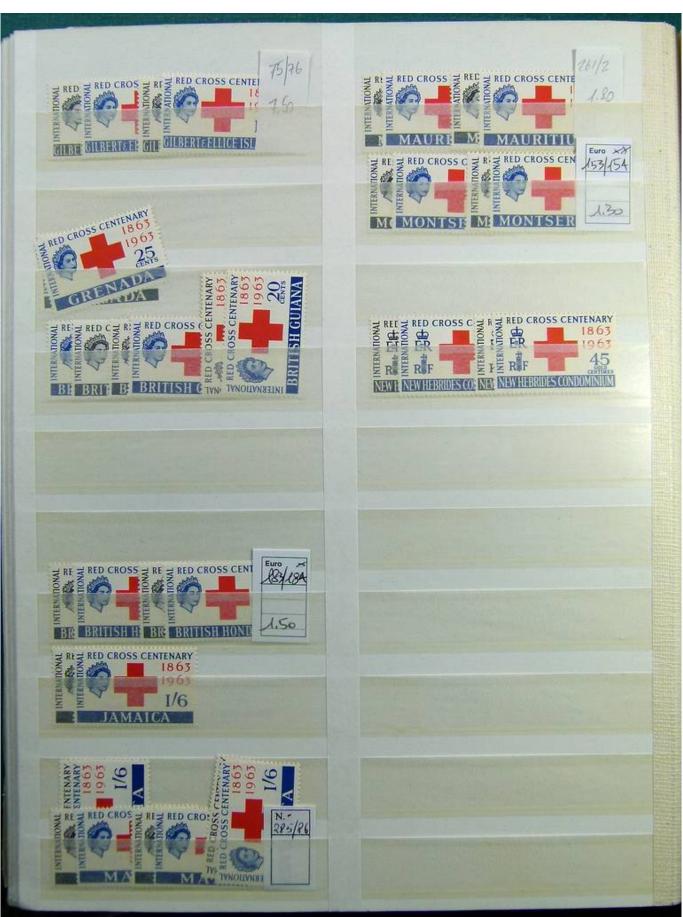

Lot nr.: L241446

Country/Type: Europe

English Colonies collection, on large stockbook, from 1935 to 1981, with new stamps MH/MNH, in complete sets. Very high catalog value.

Price: 850 eur

[Go to the lot on www.sevenstamps.com ]