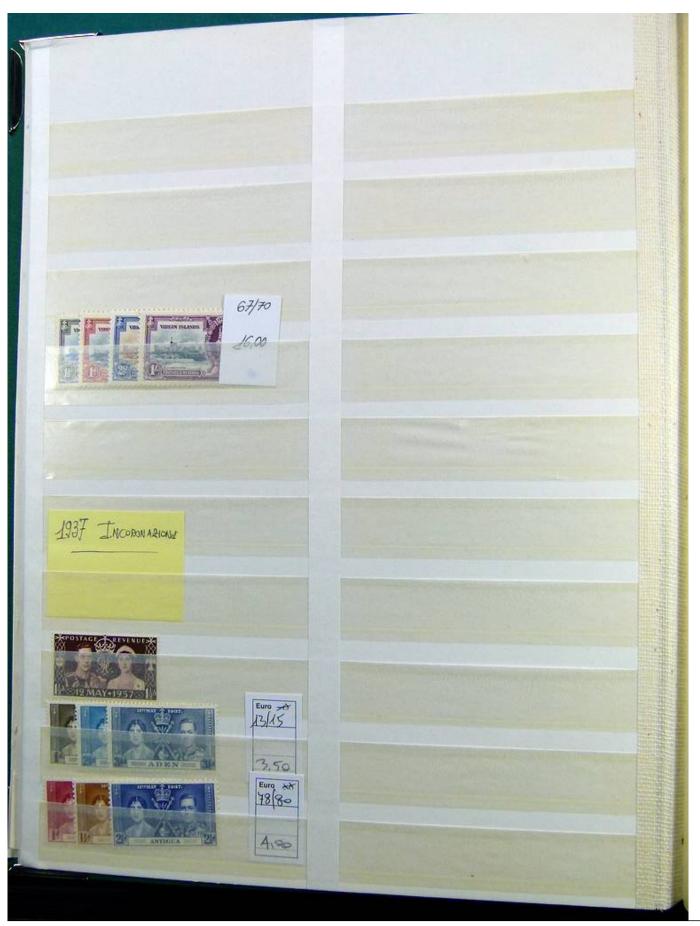

Lot nr.: L241446

Country/Type: Europe

English Colonies collection, on large stockbook, from 1935 to 1981, with new stamps MH/MNH, in complete sets. Very high catalog value.

Price: 850 eur

[Go to the lot on www.sevenstamps.com ]