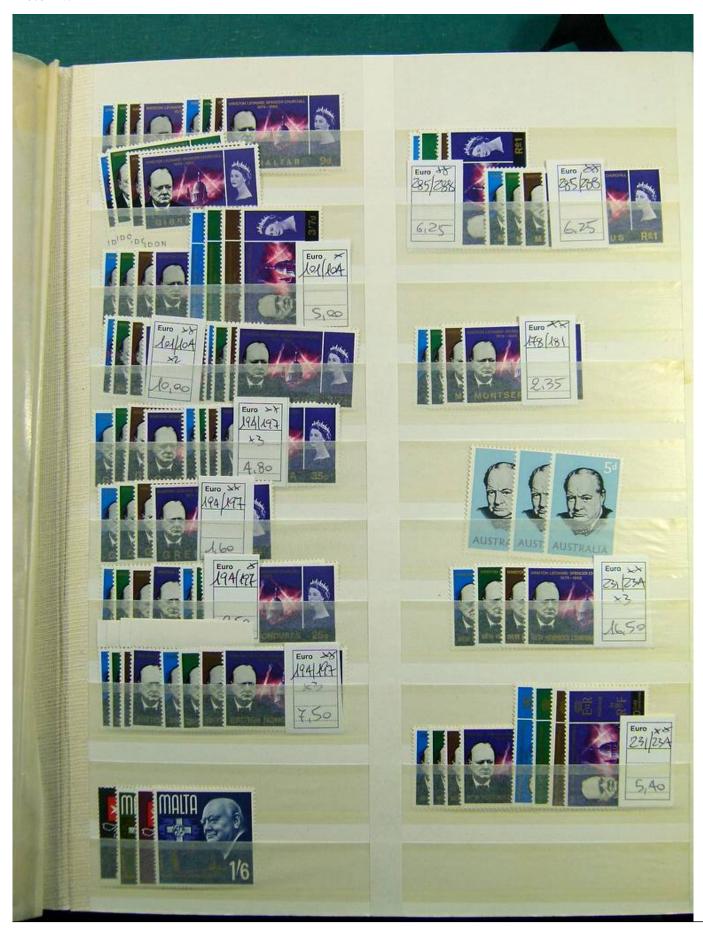

Lot nr.: L241446

Country/Type: Europe

English Colonies collection, on large stockbook, from 1935 to 1981, with new stamps MH/MNH, in complete sets. Very high catalog value.

Price: 850 eur

[Go to the lot on www.sevenstamps.com ]