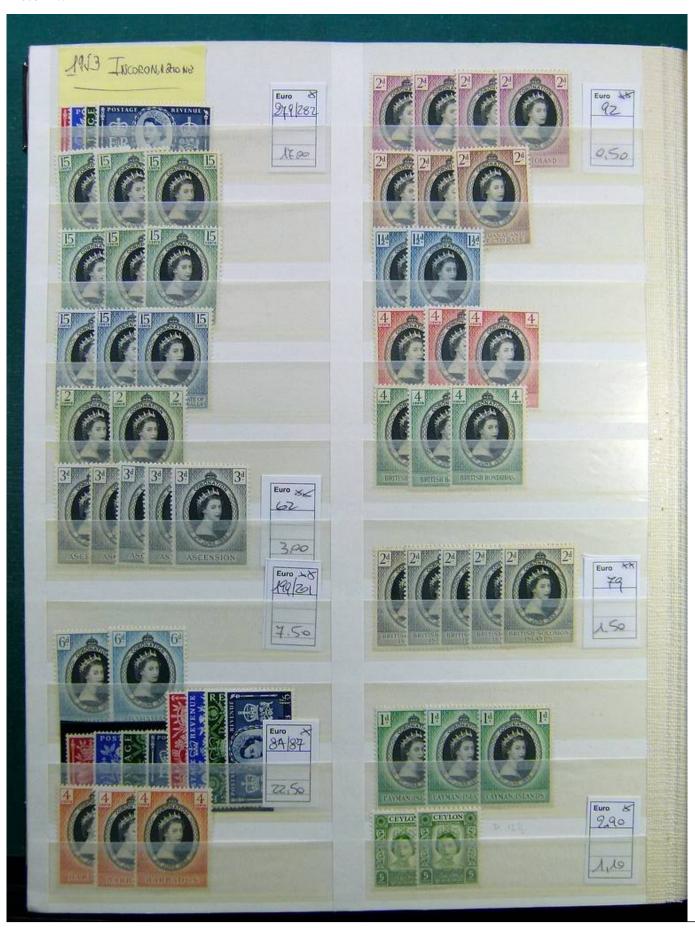

Lot nr.: L241446

Country/Type: Europe

English Colonies collection, on large stockbook, from 1935 to 1981, with new stamps MH/MNH, in complete sets. Very high catalog value.

Price: 850 eur

[Go to the lot on www.sevenstamps.com ]