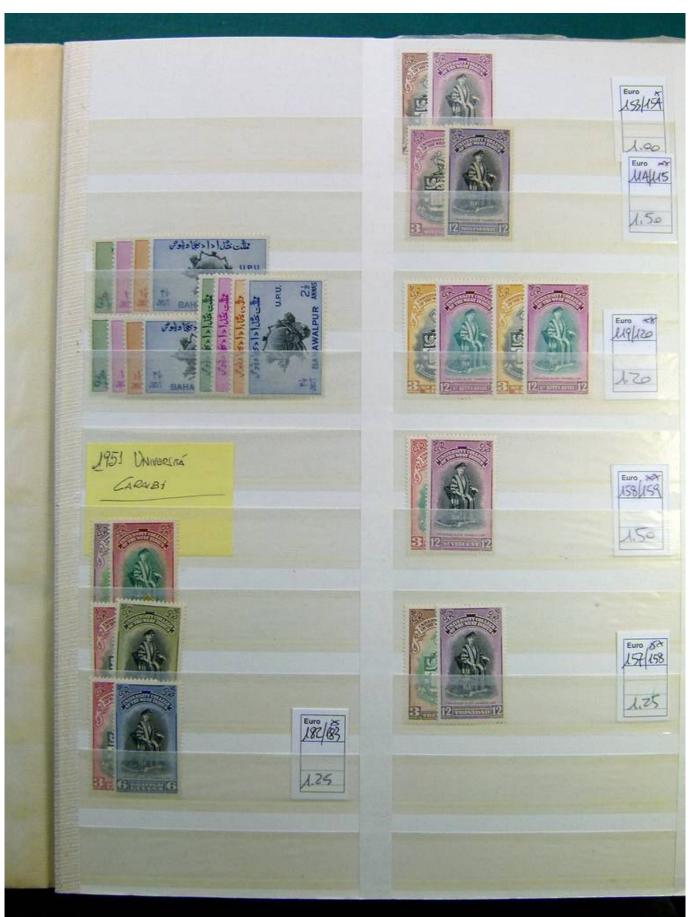

Lot nr.: L241446

Country/Type: Europe

English Colonies collection, on large stockbook, from 1935 to 1981, with new stamps MH/MNH, in complete sets. Very high catalog value.

Price: 850 eur

[Go to the lot on www.sevenstamps.com ]