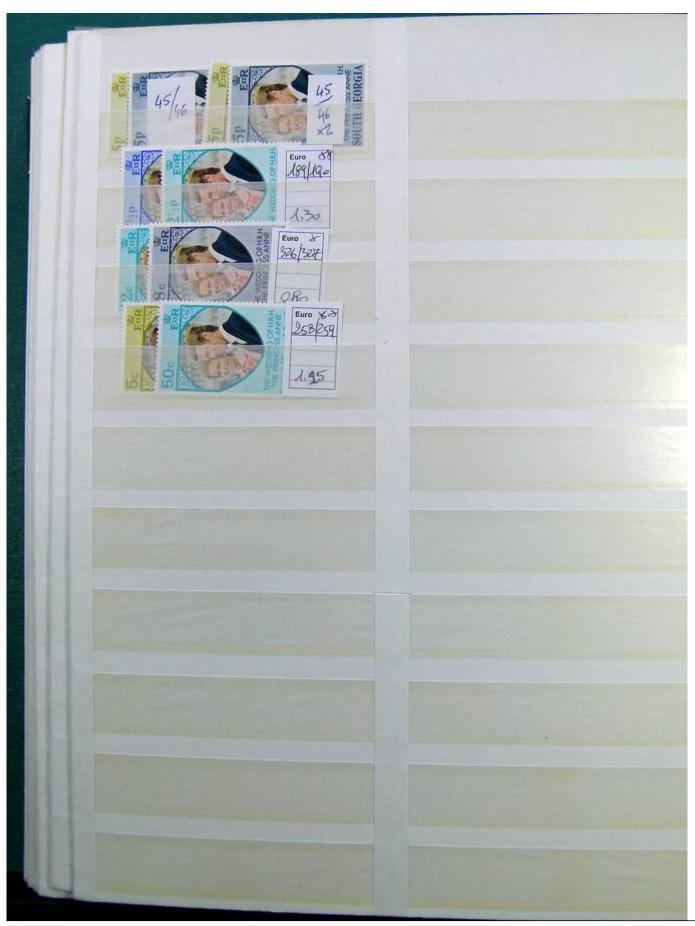

Lot nr.: L241446

Country/Type: Europe

English Colonies collection, on large stockbook, from 1935 to 1981, with new stamps MH/MNH, in complete sets. Very high catalog value.

Price: 850 eur

[Go to the lot on www.sevenstamps.com ]