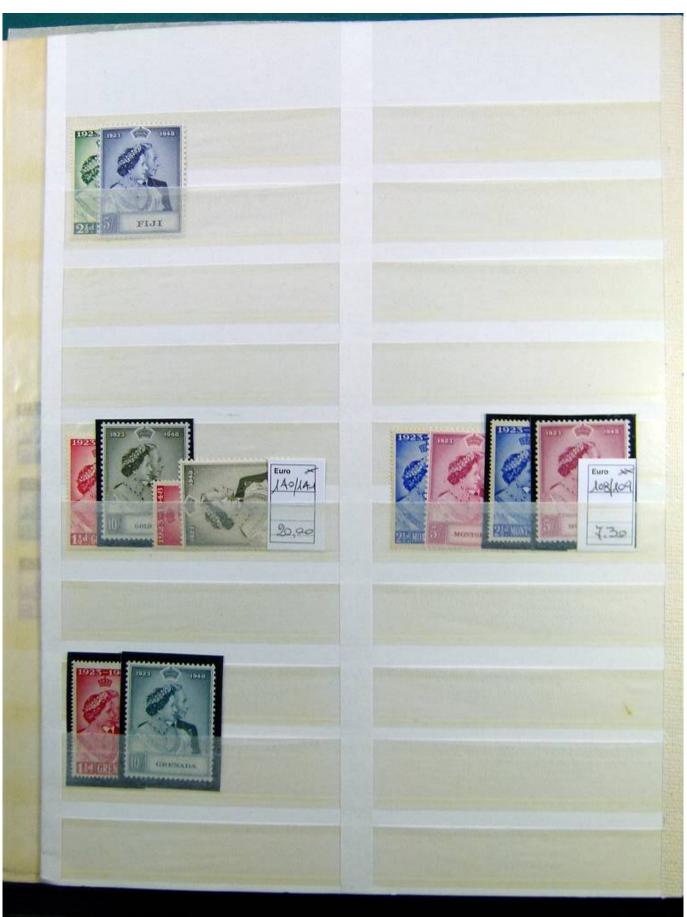

Lot nr.: L241446

Country/Type: Europe

English Colonies collection, on large stockbook, from 1935 to 1981, with new stamps MH/MNH, in complete sets. Very high catalog value.

Price: 850 eur

[Go to the lot on www.sevenstamps.com ]