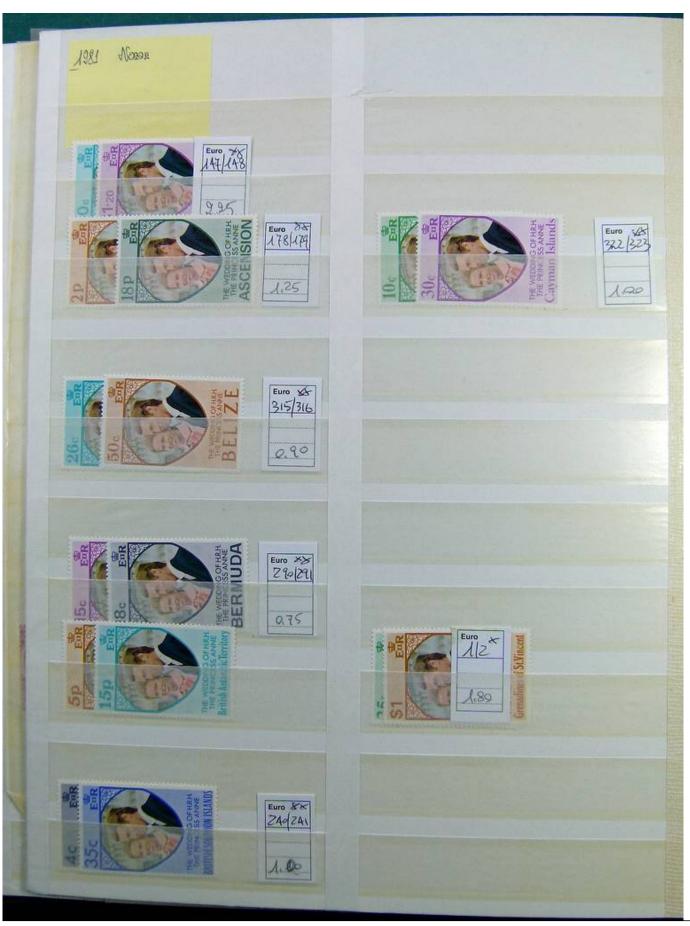

Lot nr.: L241446

Country/Type: Europe

English Colonies collection, on large stockbook, from 1935 to 1981, with new stamps MH/MNH, in complete sets. Very high catalog value.

Price: 850 eur

[Go to the lot on www.sevenstamps.com ]