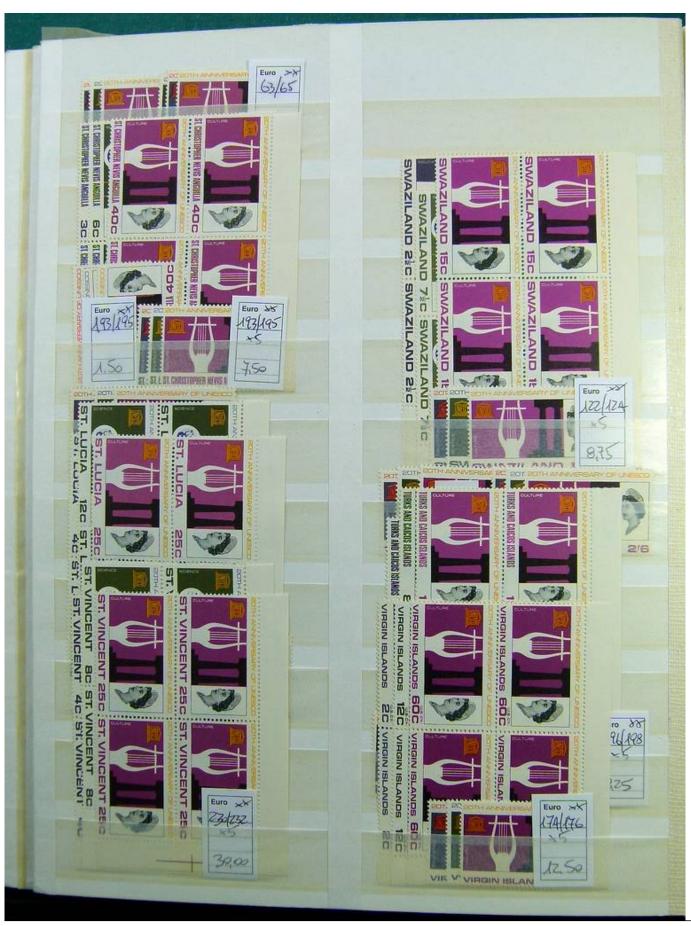

Lot nr.: L241446

Country/Type: Europe

English Colonies collection, on large stockbook, from 1935 to 1981, with new stamps MH/MNH, in complete sets. Very high catalog value.

Price: 850 eur

[Go to the lot on www.sevenstamps.com ]