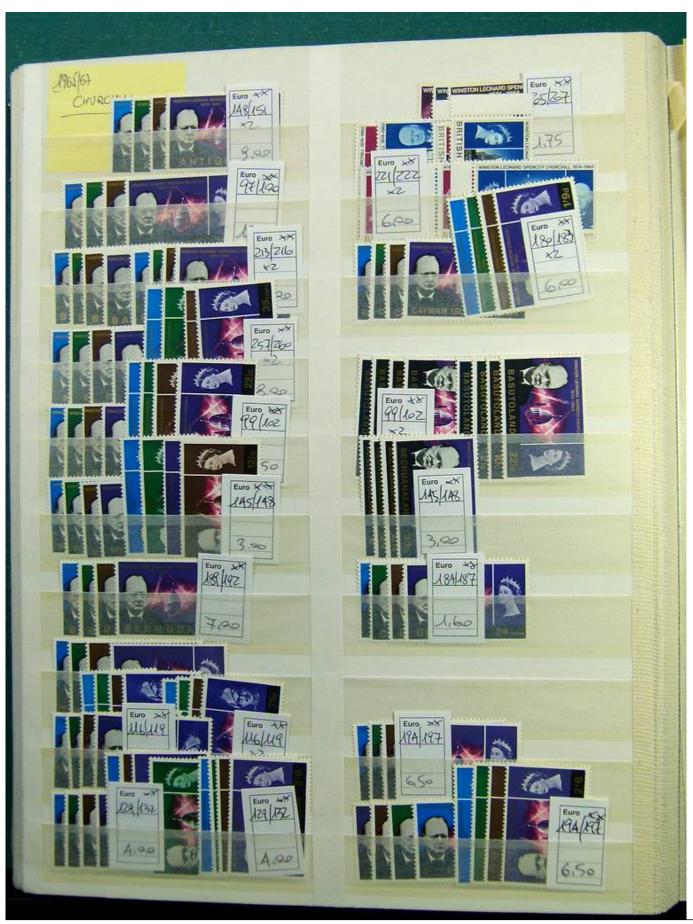

Lot nr.: L241446

Country/Type: Europe

English Colonies collection, on large stockbook, from 1935 to 1981, with new stamps MH/MNH, in complete sets. Very high catalog value.

Price: 850 eur

[Go to the lot on www.sevenstamps.com ]