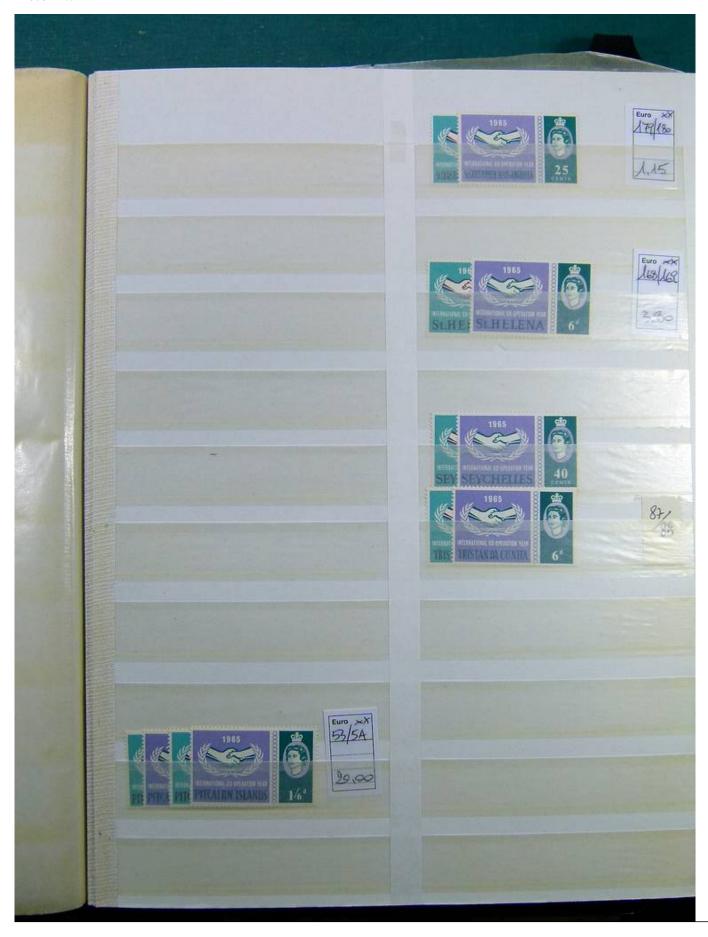

Lot nr.: L241446

Country/Type: Europe

English Colonies collection, on large stockbook, from 1935 to 1981, with new stamps MH/MNH, in complete sets. Very high catalog value.

Price: 850 eur

[Go to the lot on www.sevenstamps.com ]