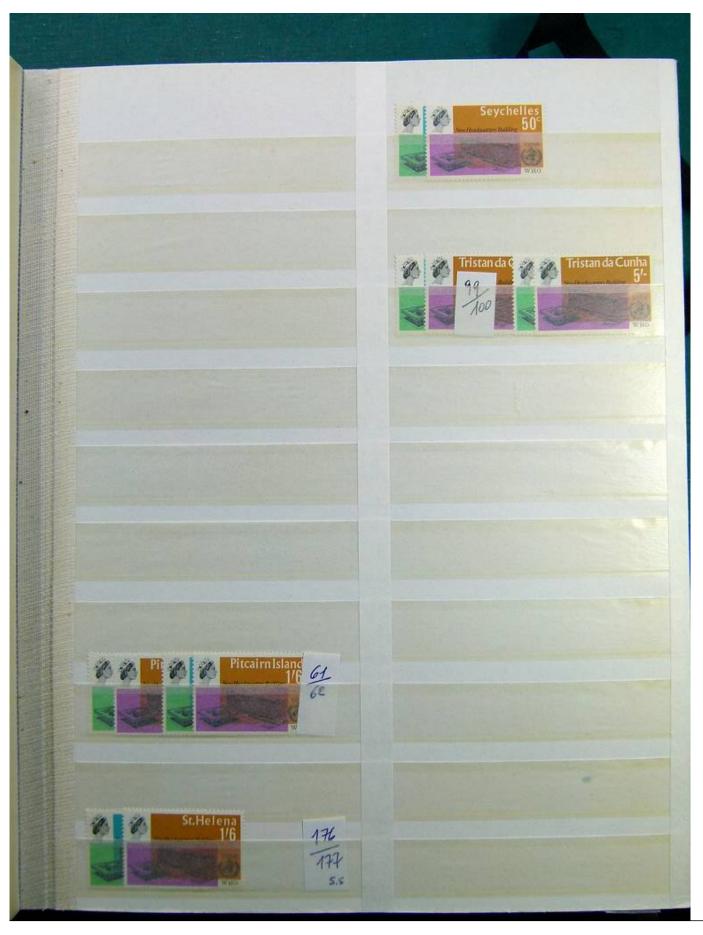

Lot nr.: L241446

Country/Type: Europe

English Colonies collection, on large stockbook, from 1935 to 1981, with new stamps MH/MNH, in complete sets. Very high catalog value.

Price: 850 eur

[Go to the lot on www.sevenstamps.com ]