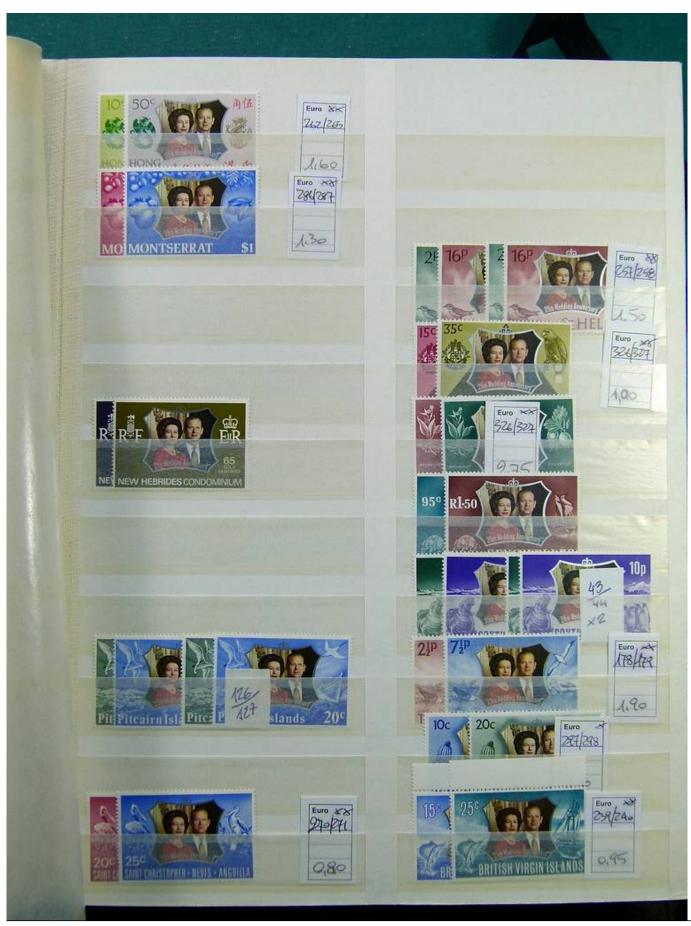

Lot nr.: L241446

Country/Type: Europe

English Colonies collection, on large stockbook, from 1935 to 1981, with new stamps MH/MNH, in complete sets. Very high catalog value.

Price: 850 eur

[Go to the lot on www.sevenstamps.com ]