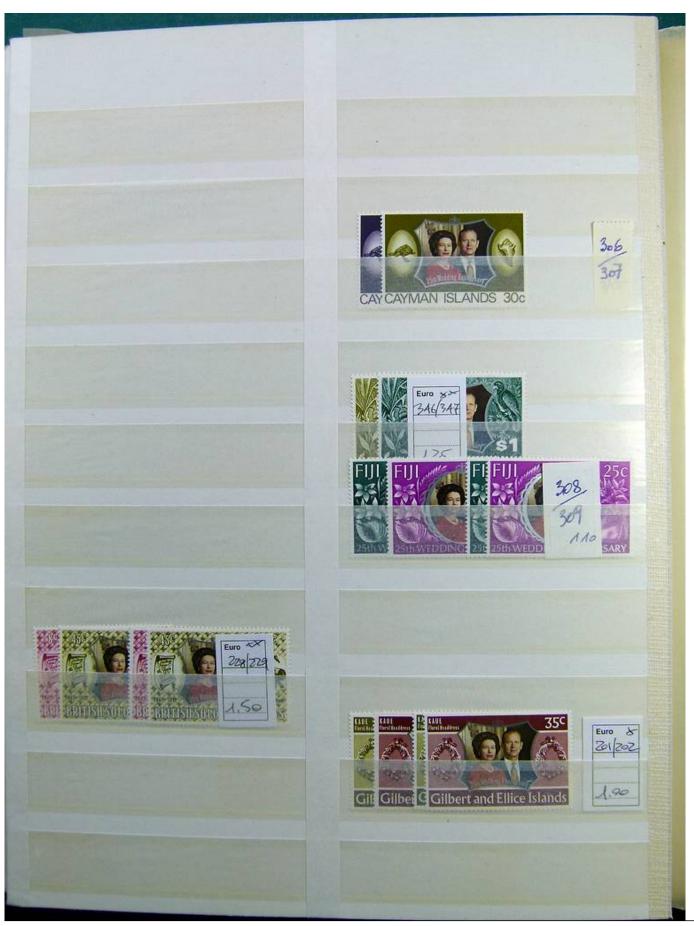

Lot nr.: L241446

Country/Type: Europe

English Colonies collection, on large stockbook, from 1935 to 1981, with new stamps MH/MNH, in complete sets. Very high catalog value.

Price: 850 eur

[Go to the lot on www.sevenstamps.com ]