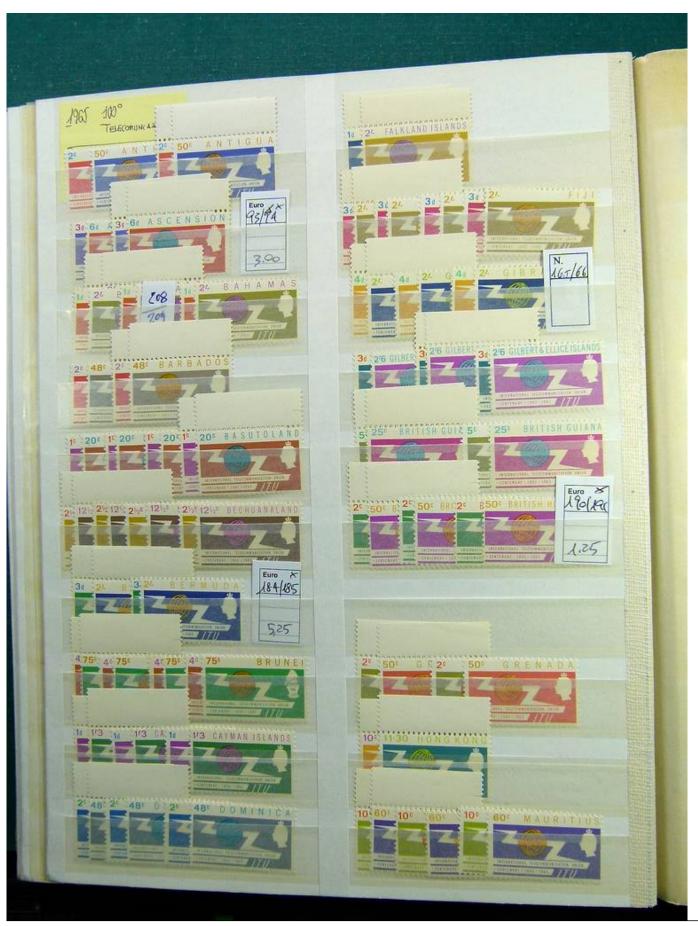

Lot nr.: L241446

Country/Type: Europe

English Colonies collection, on large stockbook, from 1935 to 1981, with new stamps MH/MNH, in complete sets. Very high catalog value.

Price: 850 eur

[Go to the lot on www.sevenstamps.com ]