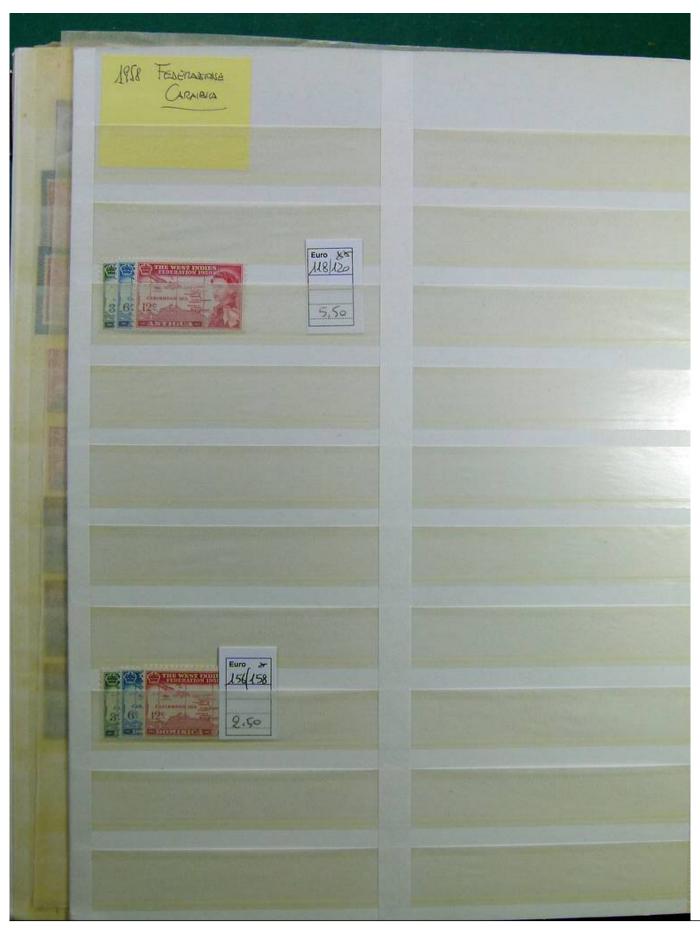

Lot nr.: L241446

Country/Type: Europe

English Colonies collection, on large stockbook, from 1935 to 1981, with new stamps MH/MNH, in complete sets. Very high catalog value.

Price: 850 eur

[Go to the lot on www.sevenstamps.com ]