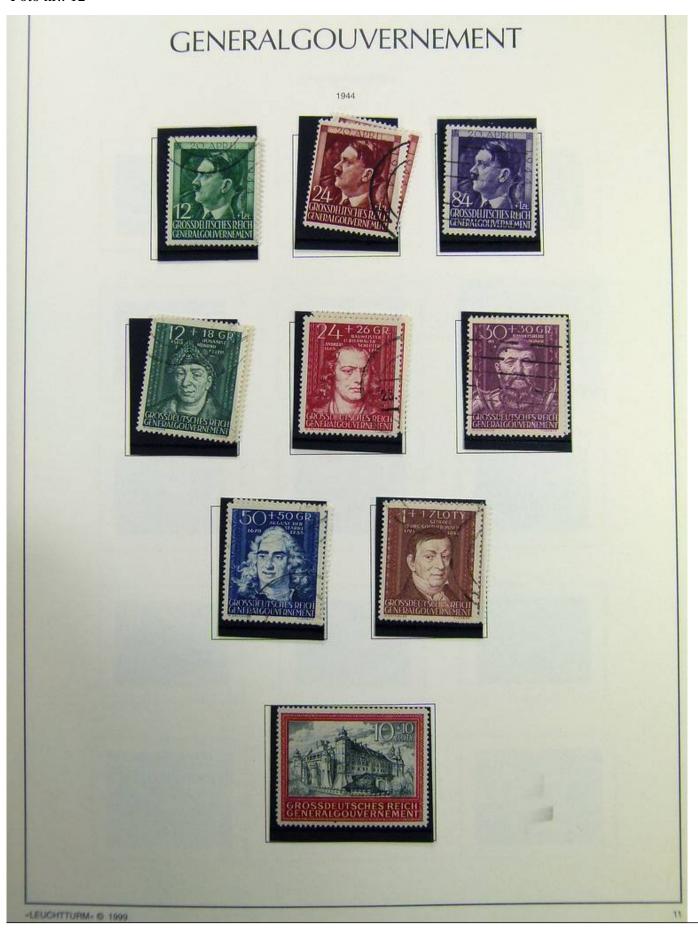

Lot nr.: L241440

Country/Type: Europe

Second World War Germany Occupations collection, on album, with new and used stamps.

Price: 60 eur

[Go to the lot on www.sevenstamps.com ]