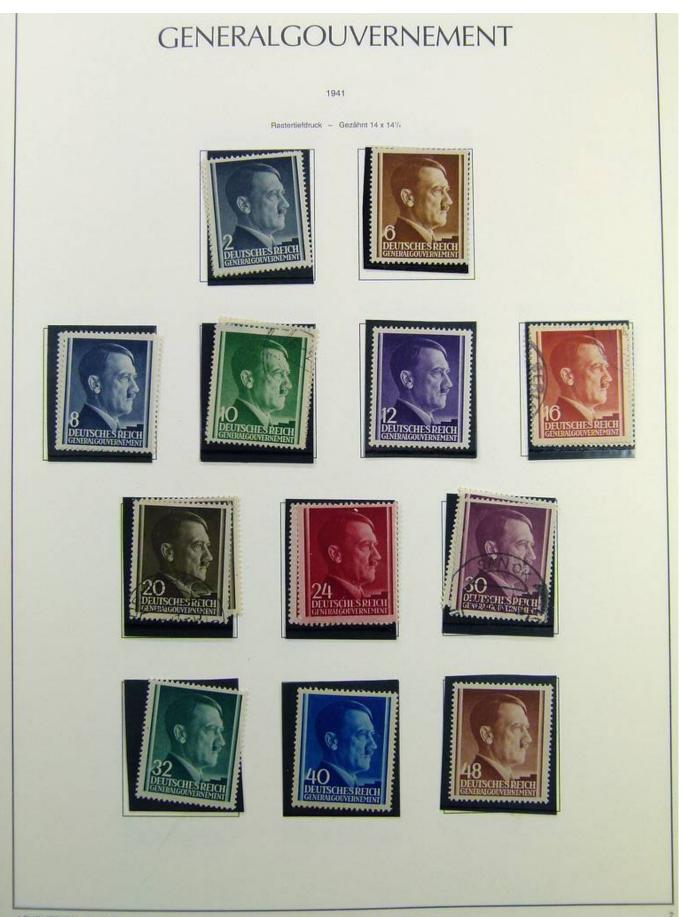

Lot nr.: L241440

Country/Type: Europe

Second World War Germany Occupations collection, on album, with new and used stamps.

Price: 60 eur

[Go to the lot on www.sevenstamps.com ]