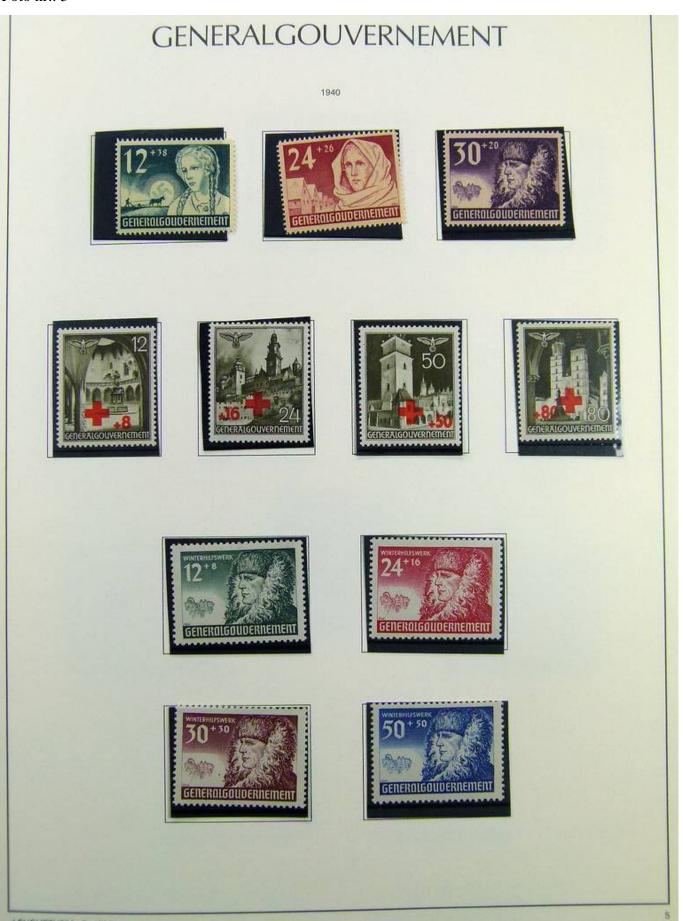

Lot nr.: L241440

Country/Type: Europe

Second World War Germany Occupations collection, on album, with new and used stamps.

Price: 60 eur

[Go to the lot on www.sevenstamps.com ]