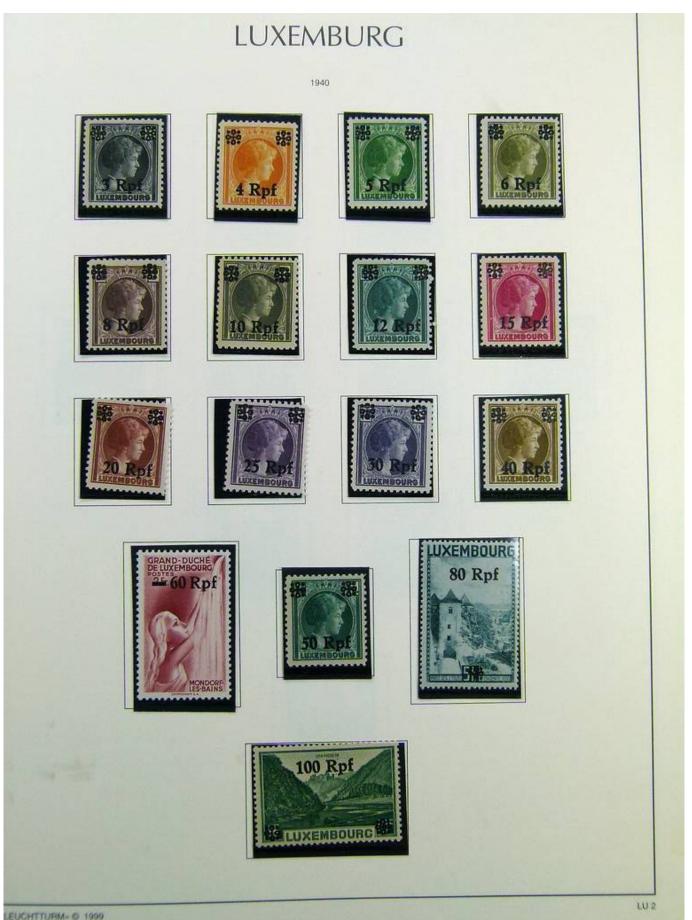

Lot nr.: L241440

Country/Type: Europe

Second World War Germany Occupations collection, on album, with new and used stamps.

Price: 60 eur

[Go to the lot on www.sevenstamps.com ]