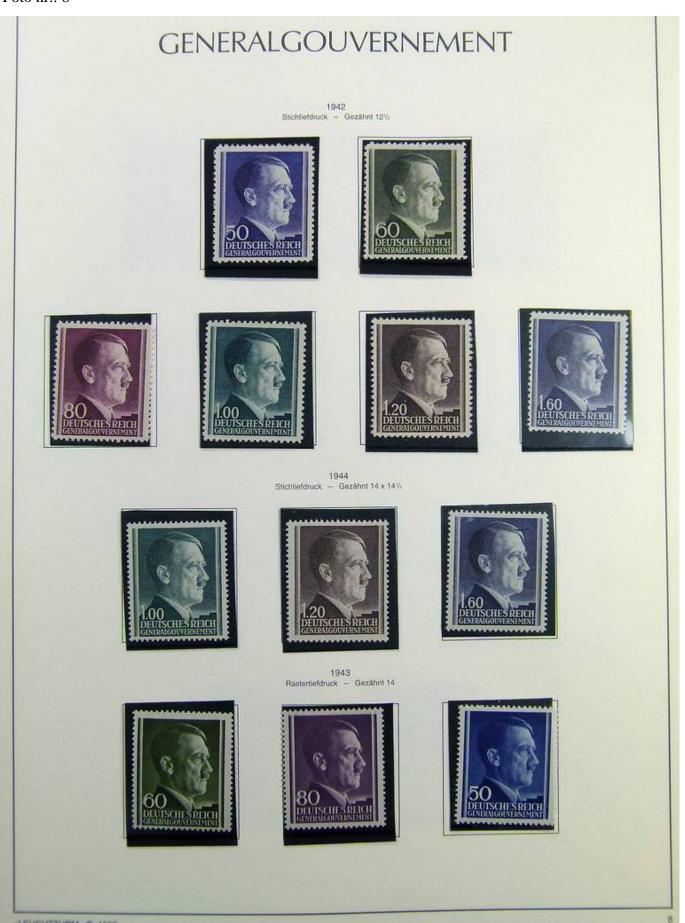

Lot nr.: L241440

Country/Type: Europe

Second World War Germany Occupations collection, on album, with new and used stamps.

Price: 60 eur

[Go to the lot on www.sevenstamps.com ]