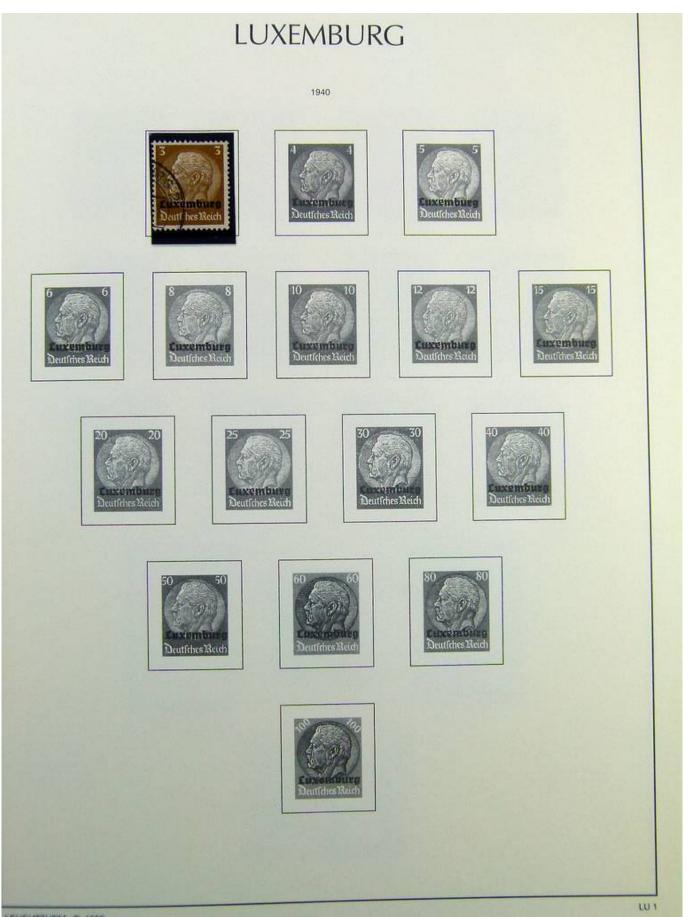

Lot nr.: L241440

Country/Type: Europe

Second World War Germany Occupations collection, on album, with new and used stamps.

Price: 60 eur

[Go to the lot on www.sevenstamps.com ]