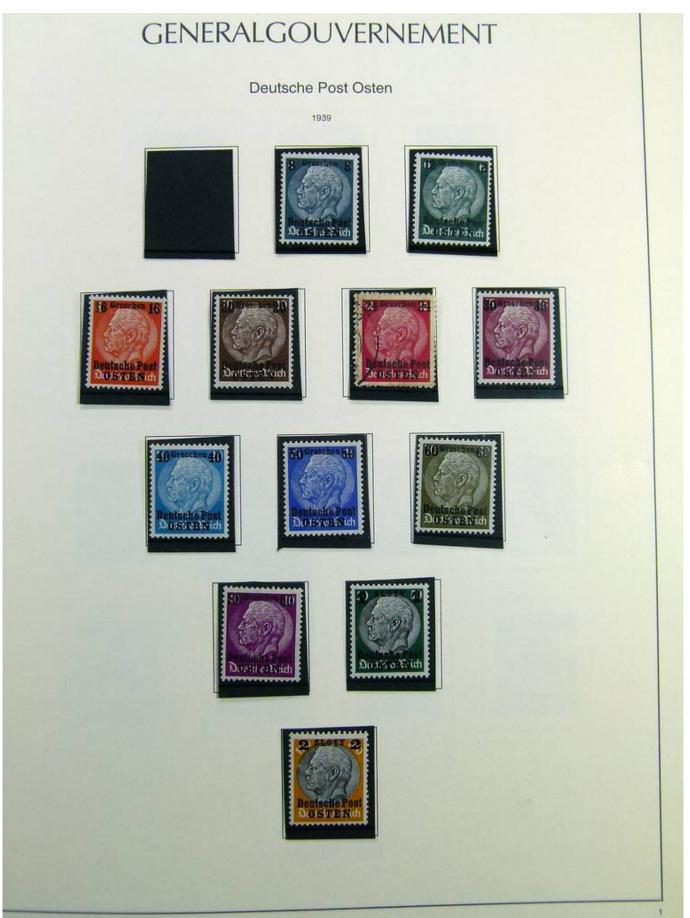

Lot nr.: L241440

Country/Type: Europe

Second World War Germany Occupations collection, on album, with new and used stamps.

Price: 60 eur

[Go to the lot on www.sevenstamps.com ]