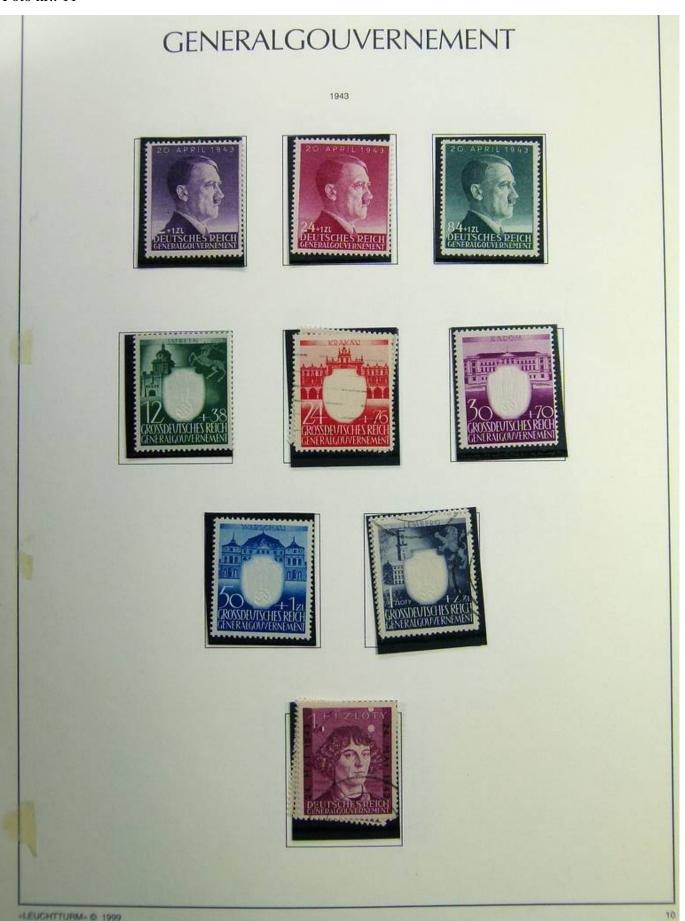

Lot nr.: L241440

Country/Type: Europe

Second World War Germany Occupations collection, on album, with new and used stamps.

Price: 60 eur

[Go to the lot on www.sevenstamps.com ]