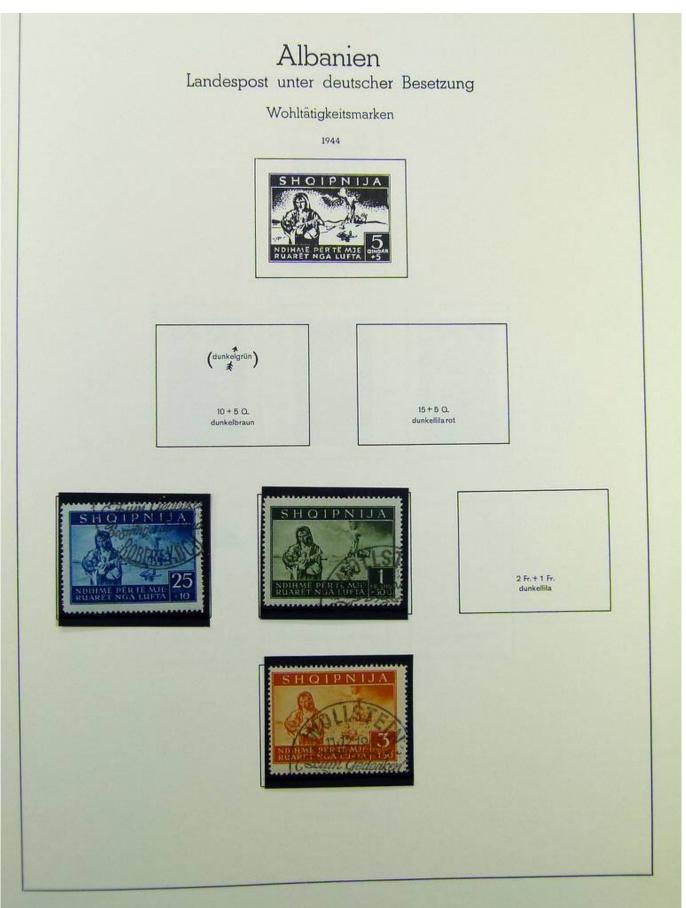

Lot nr.: L241440

Country/Type: Europe

Second World War Germany Occupations collection, on album, with new and used stamps.

Price: 60 eur

[Go to the lot on www.sevenstamps.com ]