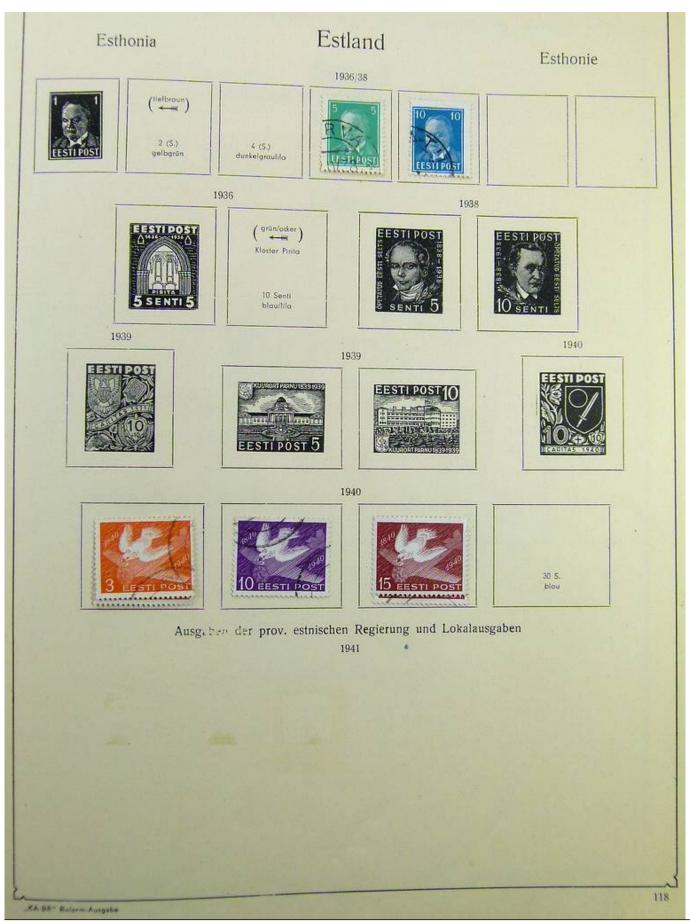

Lot nr.: L241440

Country/Type: Europe

Second World War Germany Occupations collection, on album, with new and used stamps.

Price: 60 eur

[Go to the lot on www.sevenstamps.com ]