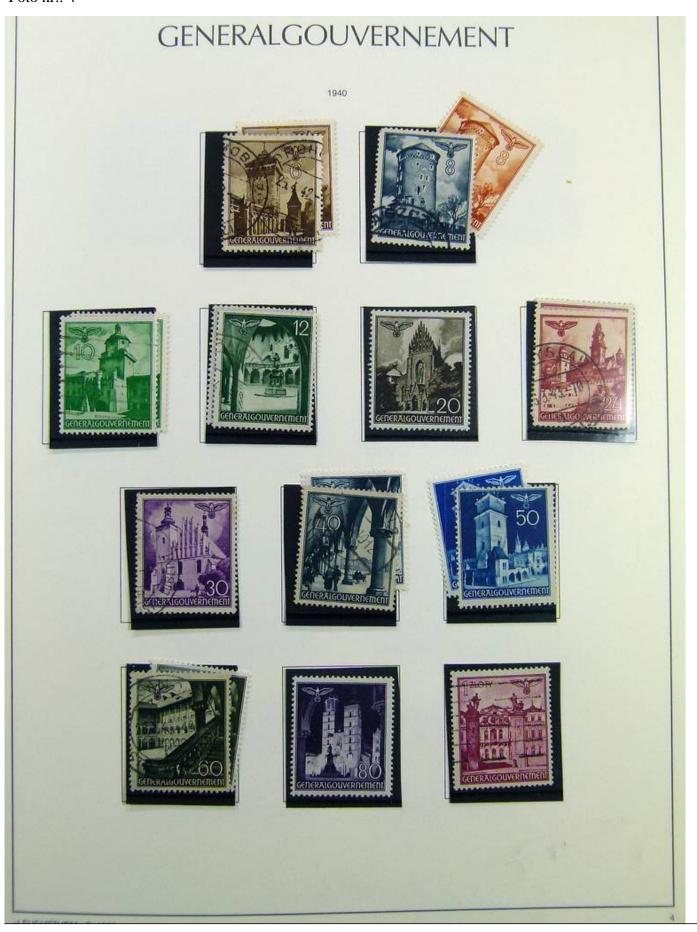

Lot nr.: L241440

Country/Type: Europe

Second World War Germany Occupations collection, on album, with new and used stamps.

Price: 60 eur

[Go to the lot on www.sevenstamps.com ]