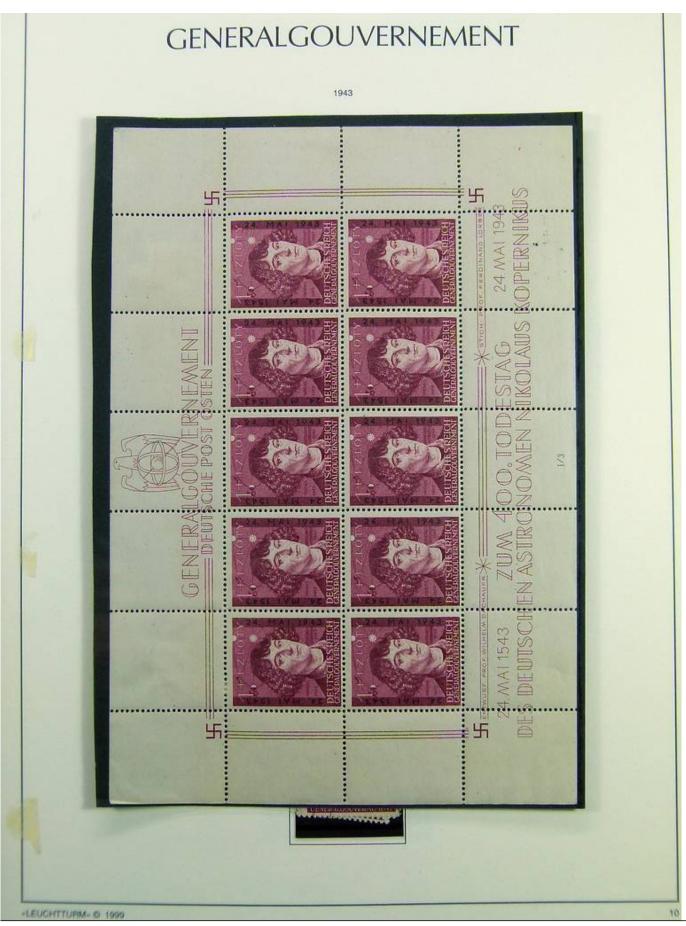

Lot nr.: L241440

Country/Type: Europe

Second World War Germany Occupations collection, on album, with new and used stamps.

Price: 60 eur

[Go to the lot on www.sevenstamps.com ]