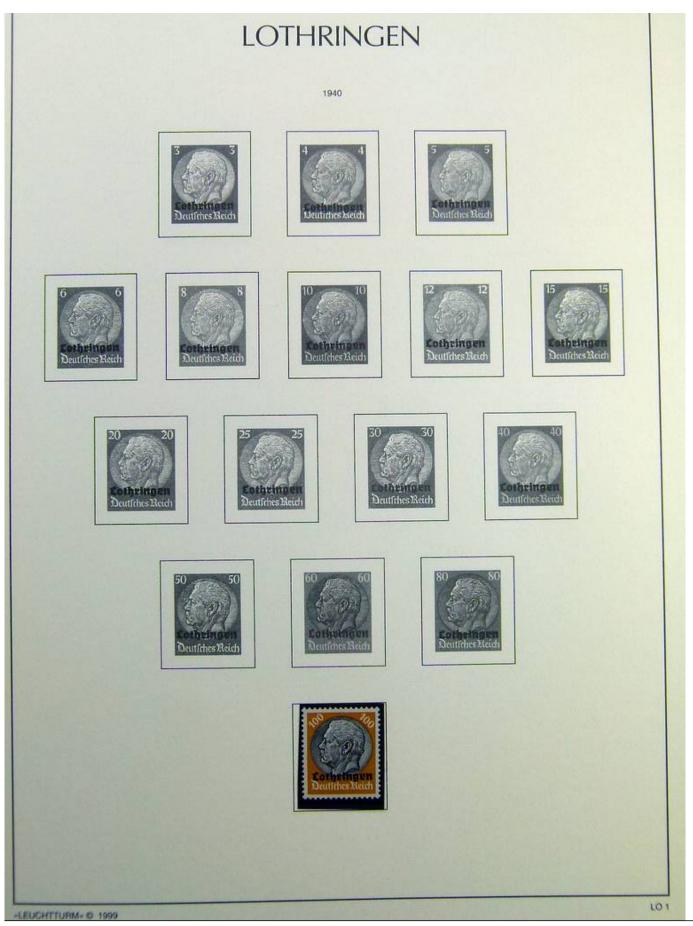

Lot nr.: L241440

Country/Type: Europe

Second World War Germany Occupations collection, on album, with new and used stamps.

Price: 60 eur

[Go to the lot on www.sevenstamps.com ]