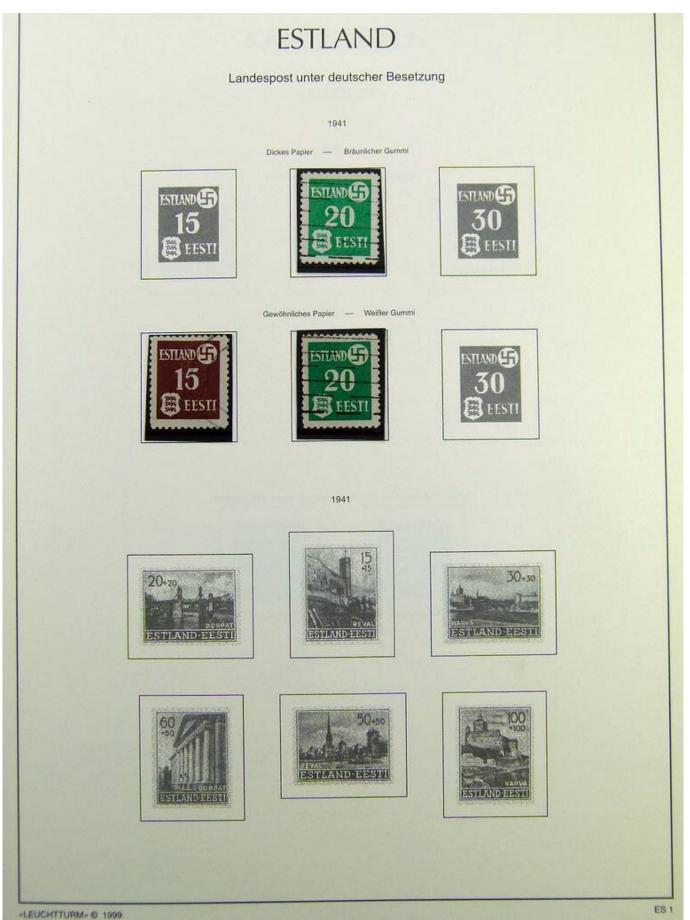

Lot nr.: L241440

Country/Type: Europe

Second World War Germany Occupations collection, on album, with new and used stamps.

Price: 60 eur

[Go to the lot on www.sevenstamps.com ]