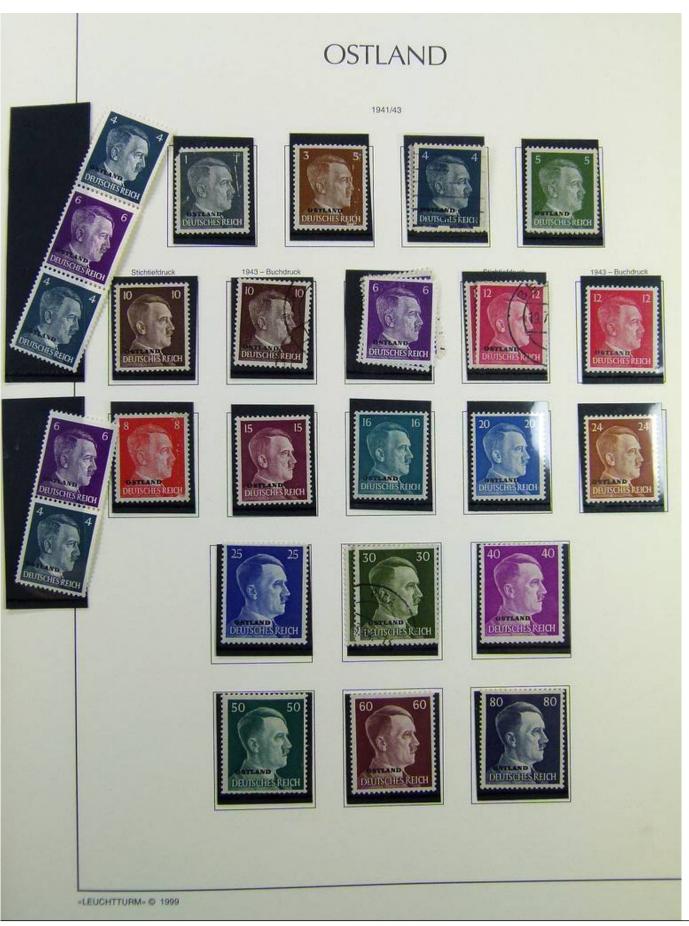

Lot nr.: L241440

Country/Type: Europe

Second World War Germany Occupations collection, on album, with new and used stamps.

Price: 60 eur

[Go to the lot on www.sevenstamps.com ]