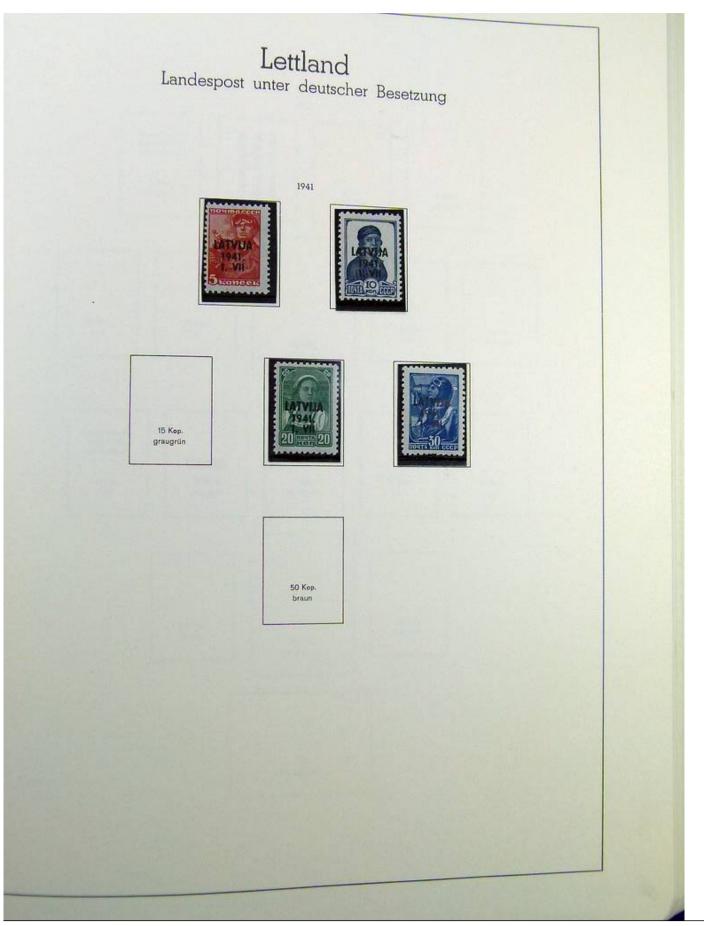

Lot nr.: L241440

Country/Type: Europe

Second World War Germany Occupations collection, on album, with new and used stamps.

Price: 60 eur

[Go to the lot on www.sevenstamps.com ]