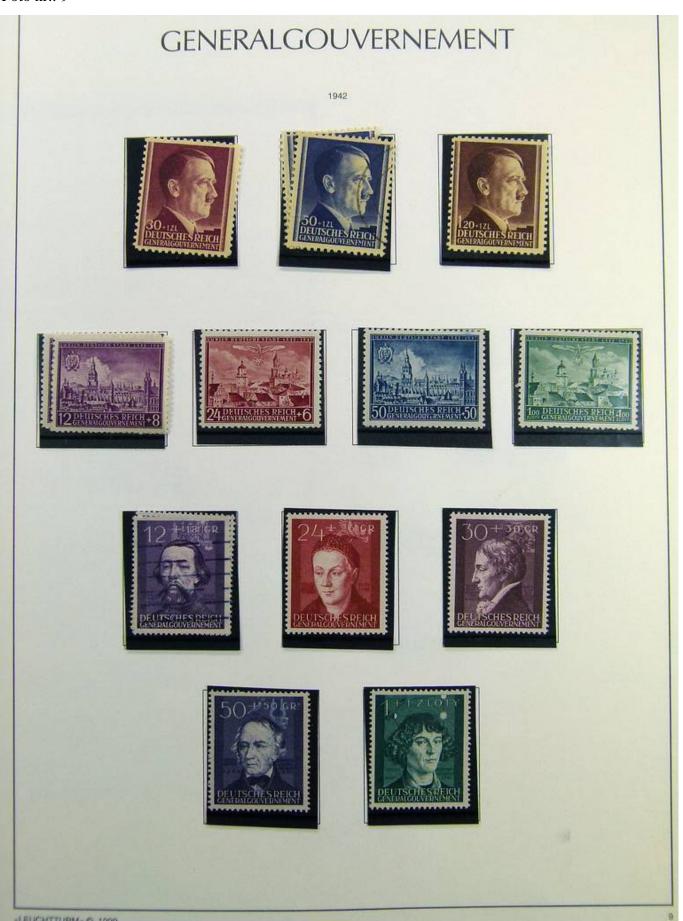

Lot nr.: L241440

Country/Type: Europe

Second World War Germany Occupations collection, on album, with new and used stamps.

Price: 60 eur

[Go to the lot on www.sevenstamps.com ]