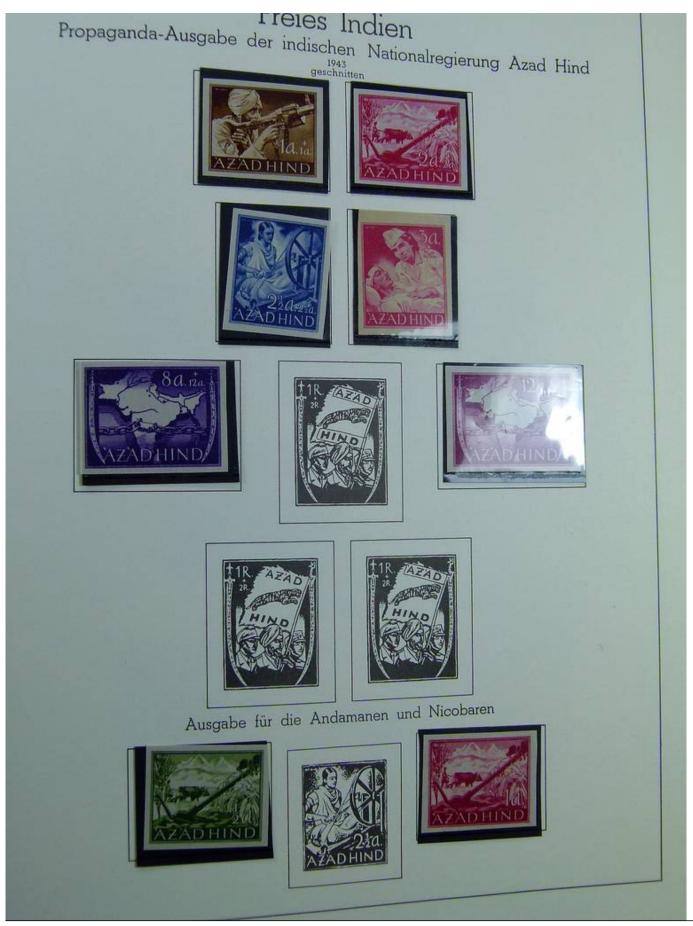

Lot nr.: L241440

Country/Type: Europe

Second World War Germany Occupations collection, on album, with new and used stamps.

Price: 60 eur

[Go to the lot on www.sevenstamps.com ]