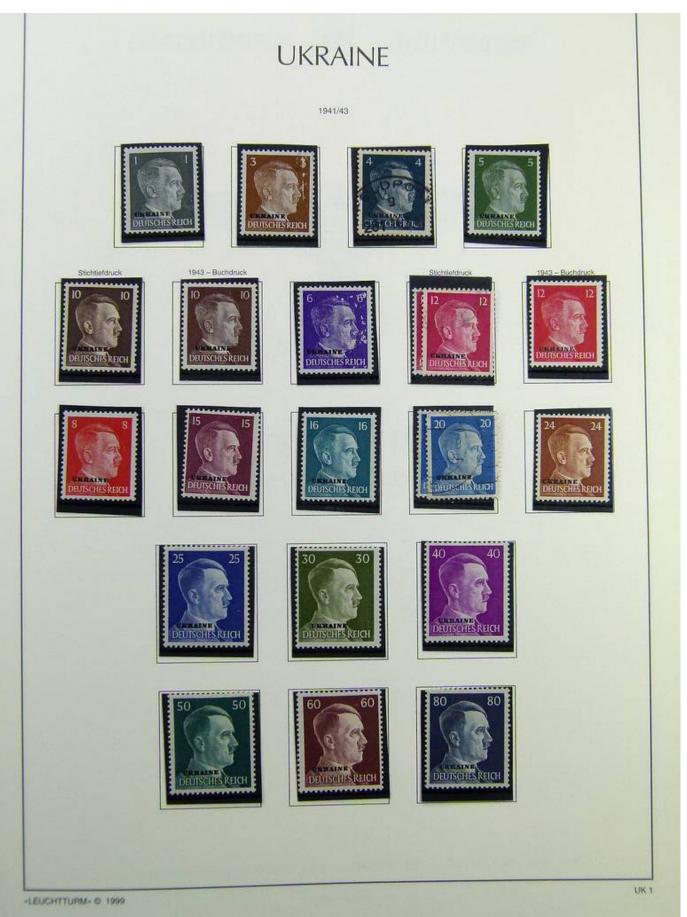

Lot nr.: L241440

Country/Type: Europe

Second World War Germany Occupations collection, on album, with new and used stamps.

Price: 60 eur

[Go to the lot on www.sevenstamps.com ]