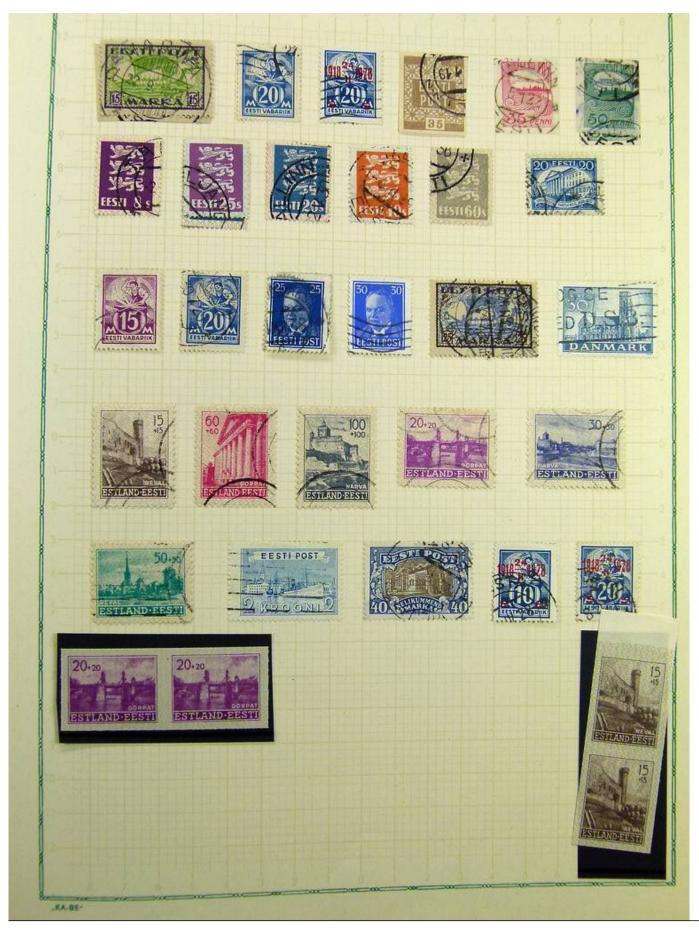

Lot nr.: L241440

Country/Type: Europe

Second World War Germany Occupations collection, on album, with new and used stamps.

Price: 60 eur

[Go to the lot on www.sevenstamps.com ]