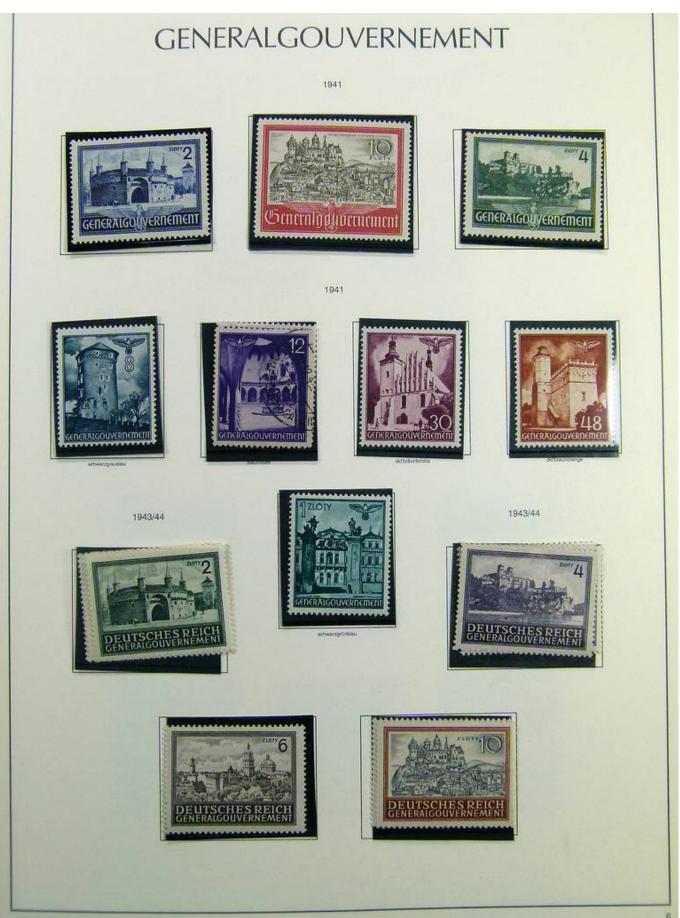

Lot nr.: L241440

Country/Type: Europe

Second World War Germany Occupations collection, on album, with new and used stamps.

Price: 60 eur

[Go to the lot on www.sevenstamps.com ]