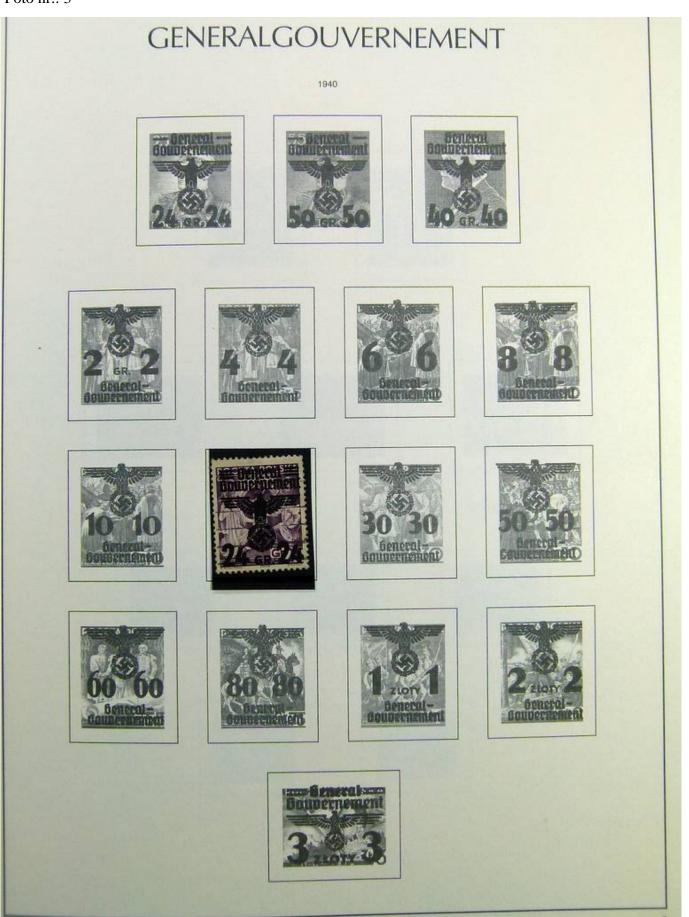

Lot nr.: L241440

Country/Type: Europe

Second World War Germany Occupations collection, on album, with new and used stamps.

Price: 60 eur

[Go to the lot on www.sevenstamps.com ]