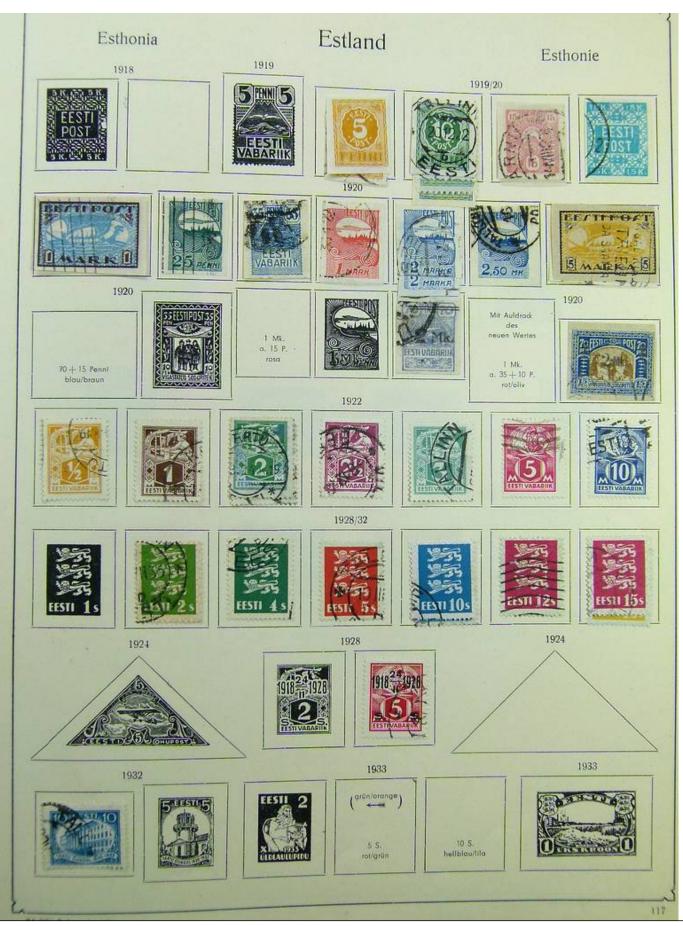

Lot nr.: L241440

Country/Type: Europe

Second World War Germany Occupations collection, on album, with new and used stamps.

Price: 60 eur

[Go to the lot on www.sevenstamps.com ]