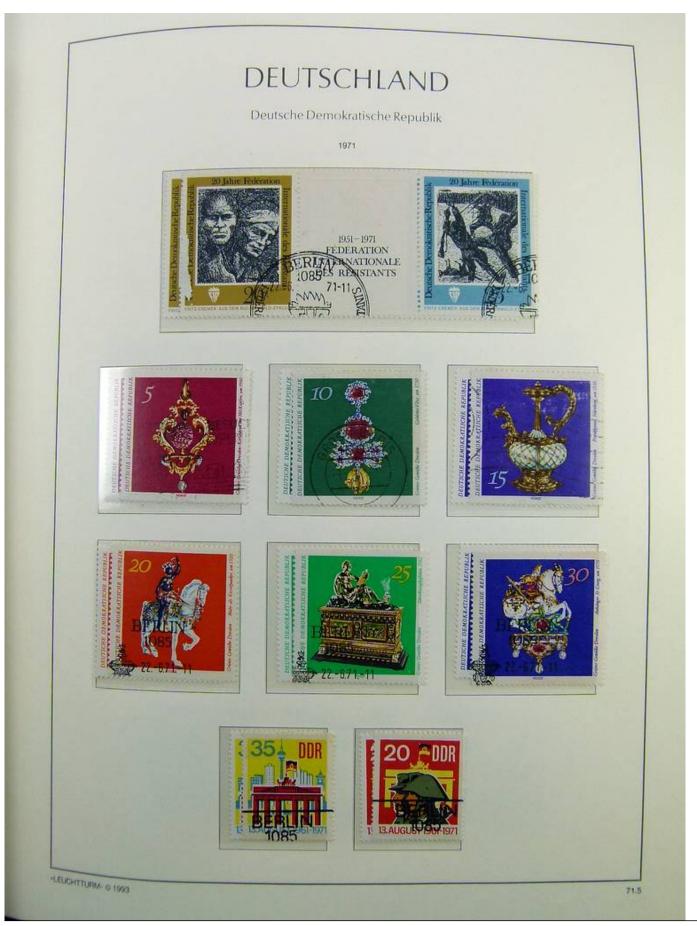

Lot nr.: L241438

Country/Type: Europe

DDR Germany collection, on album, from 1970 to 1979, with MNH and used stamps, double.

Price: 30 eur

[Go to the lot on www.sevenstamps.com ]