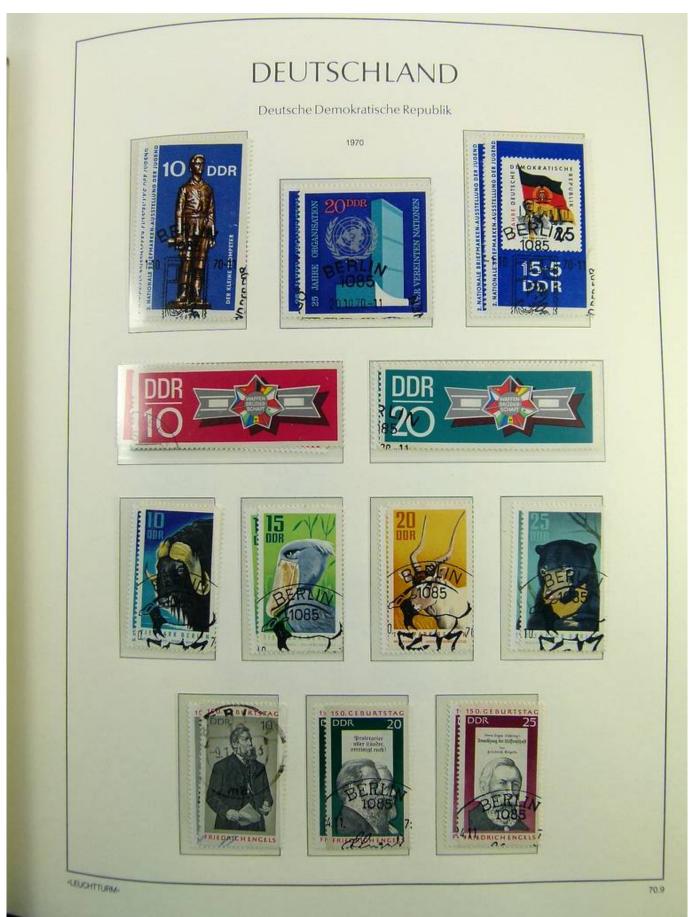

Lot nr.: L241438

Country/Type: Europe

DDR Germany collection, on album, from 1970 to 1979, with MNH and used stamps, double.

Price: 30 eur

[Go to the lot on www.sevenstamps.com ]