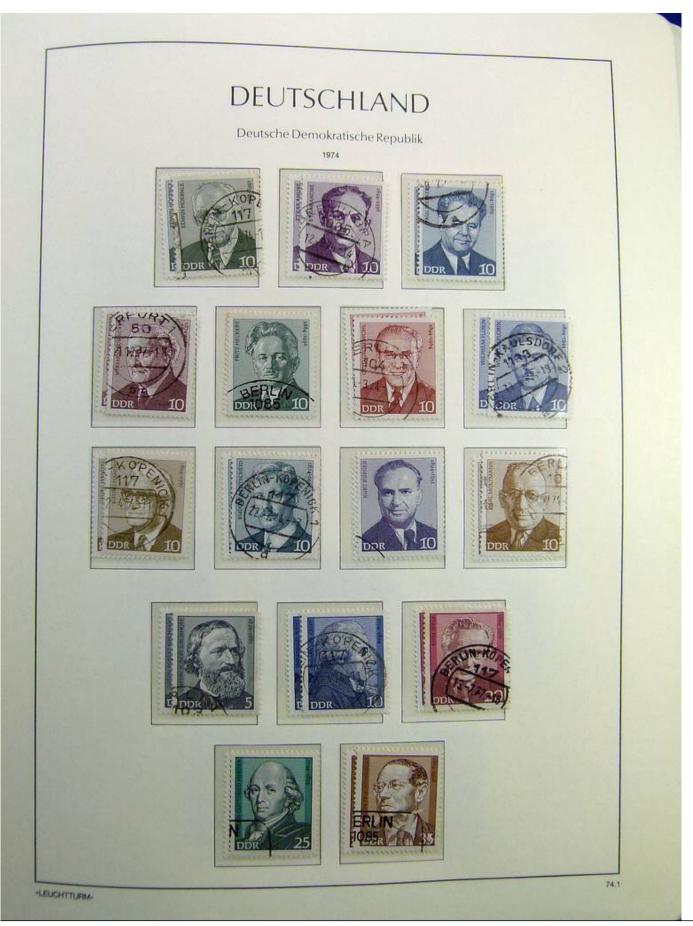

Lot nr.: L241438

Country/Type: Europe

DDR Germany collection, on album, from 1970 to 1979, with MNH and used stamps, double.

Price: 30 eur

[Go to the lot on www.sevenstamps.com ]