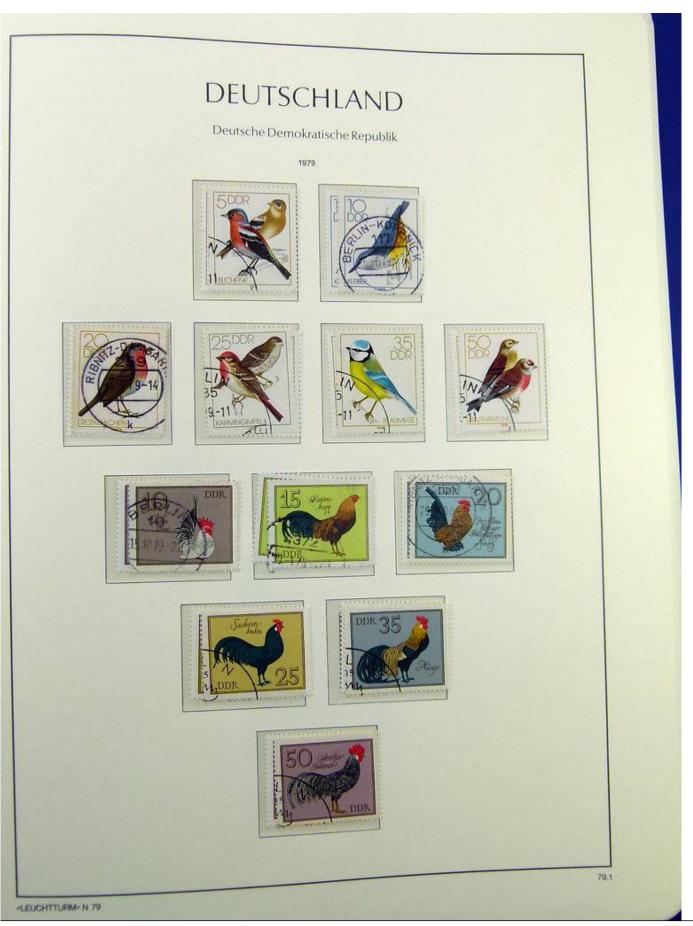

Lot nr.: L241438

Country/Type: Europe

DDR Germany collection, on album, from 1970 to 1979, with MNH and used stamps, double.

Price: 30 eur

[Go to the lot on www.sevenstamps.com ]