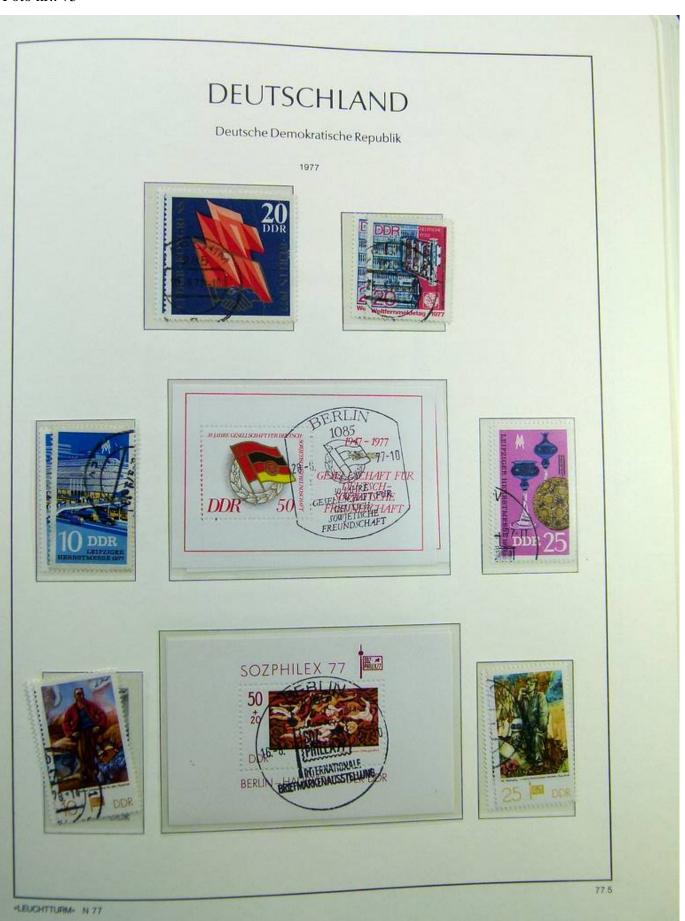

Lot nr.: L241438

Country/Type: Europe

DDR Germany collection, on album, from 1970 to 1979, with MNH and used stamps, double.

Price: 30 eur

[Go to the lot on www.sevenstamps.com ]