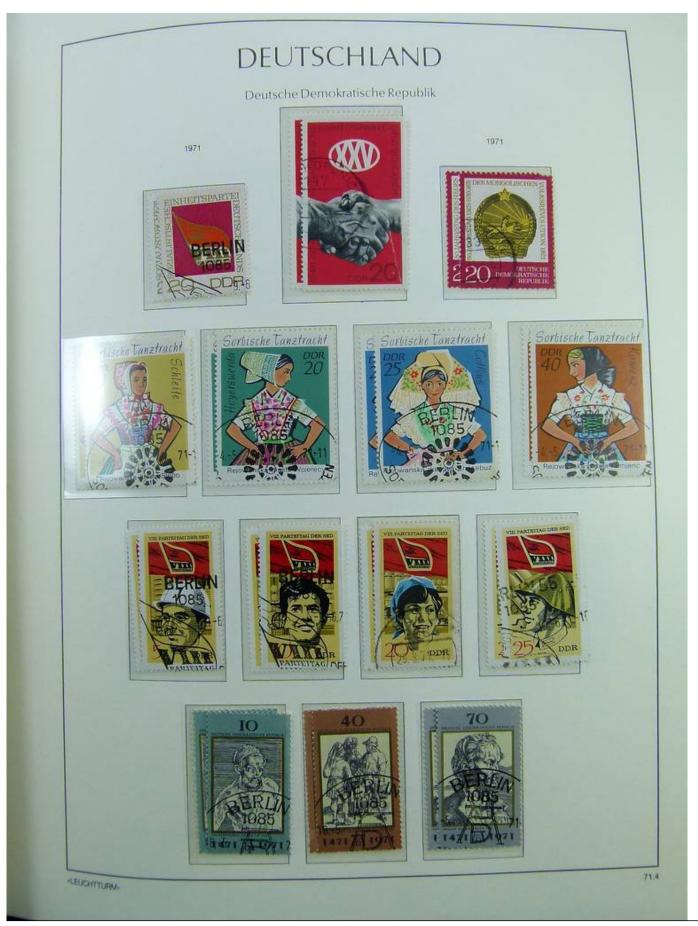

Lot nr.: L241438

Country/Type: Europe

DDR Germany collection, on album, from 1970 to 1979, with MNH and used stamps, double.

Price: 30 eur

[Go to the lot on www.sevenstamps.com ]