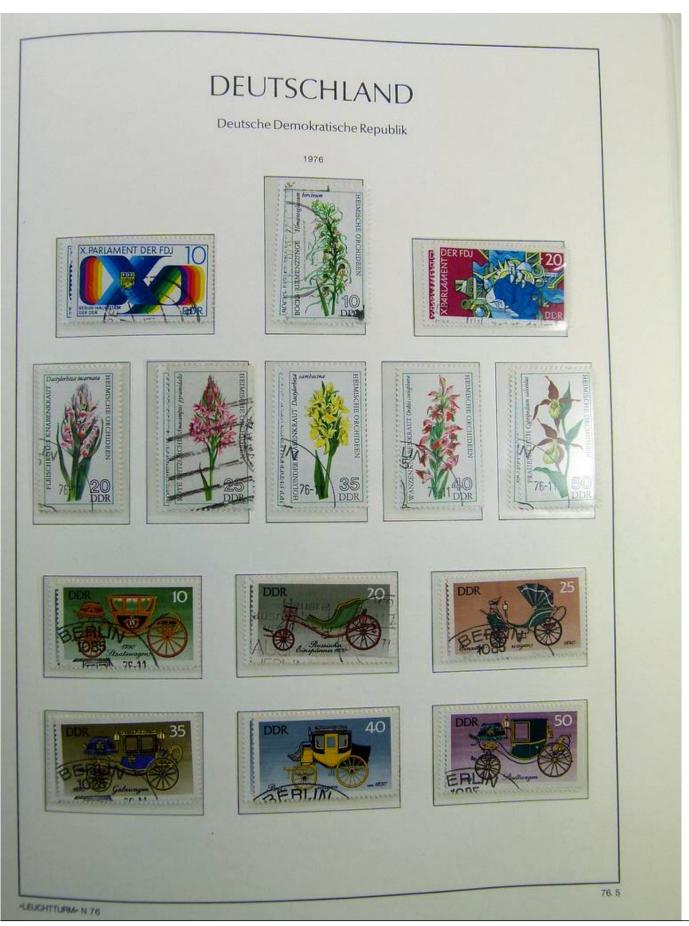

Lot nr.: L241438

Country/Type: Europe

DDR Germany collection, on album, from 1970 to 1979, with MNH and used stamps, double.

Price: 30 eur

[Go to the lot on www.sevenstamps.com ]