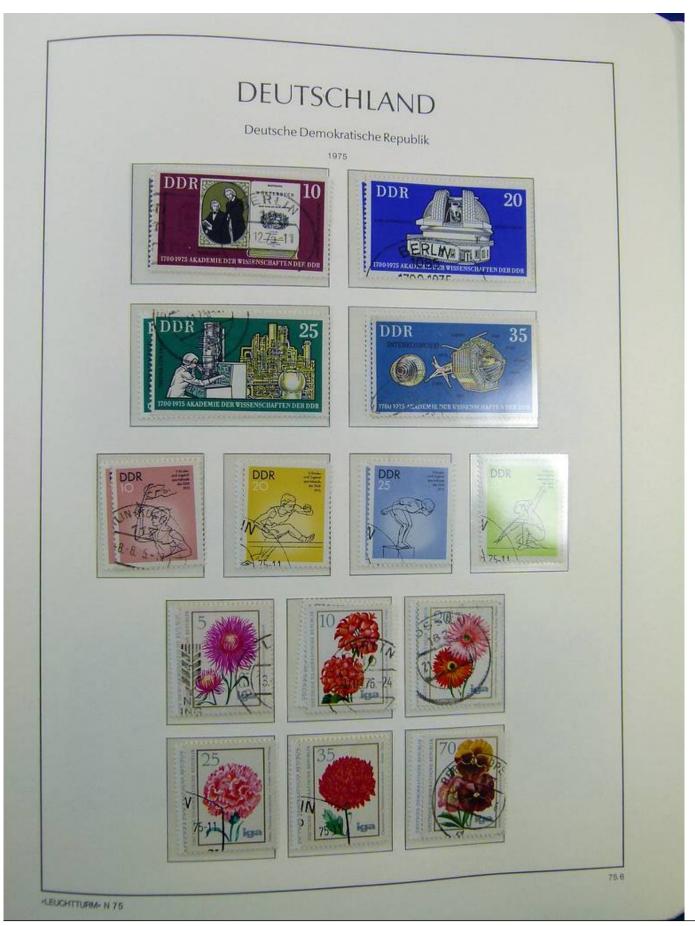

Lot nr.: L241438

Country/Type: Europe

DDR Germany collection, on album, from 1970 to 1979, with MNH and used stamps, double.

Price: 30 eur

[Go to the lot on www.sevenstamps.com ]