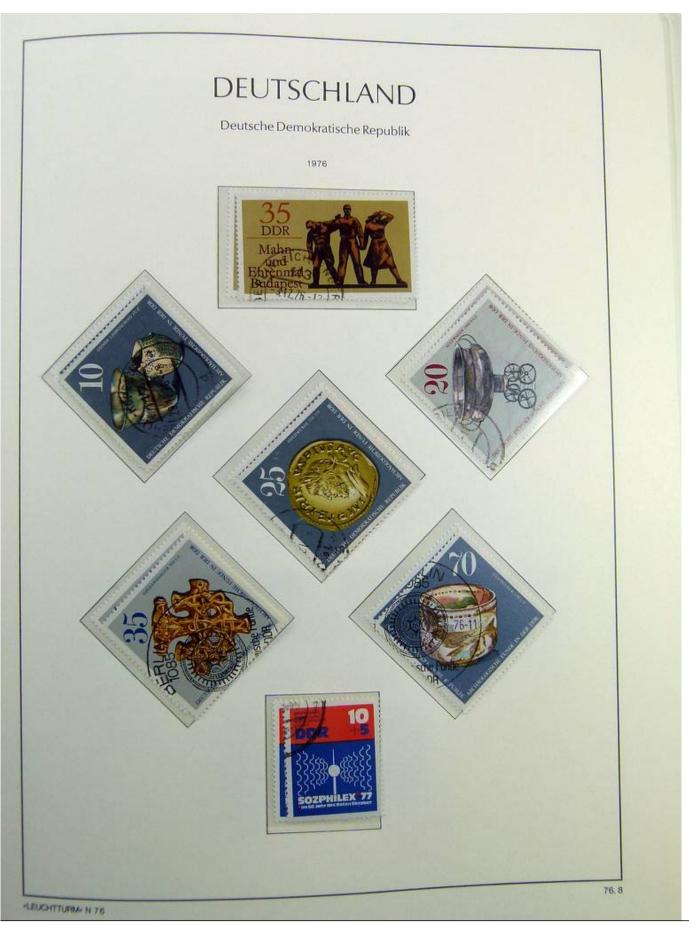

Lot nr.: L241438

Country/Type: Europe

DDR Germany collection, on album, from 1970 to 1979, with MNH and used stamps, double.

Price: 30 eur

[Go to the lot on www.sevenstamps.com ]