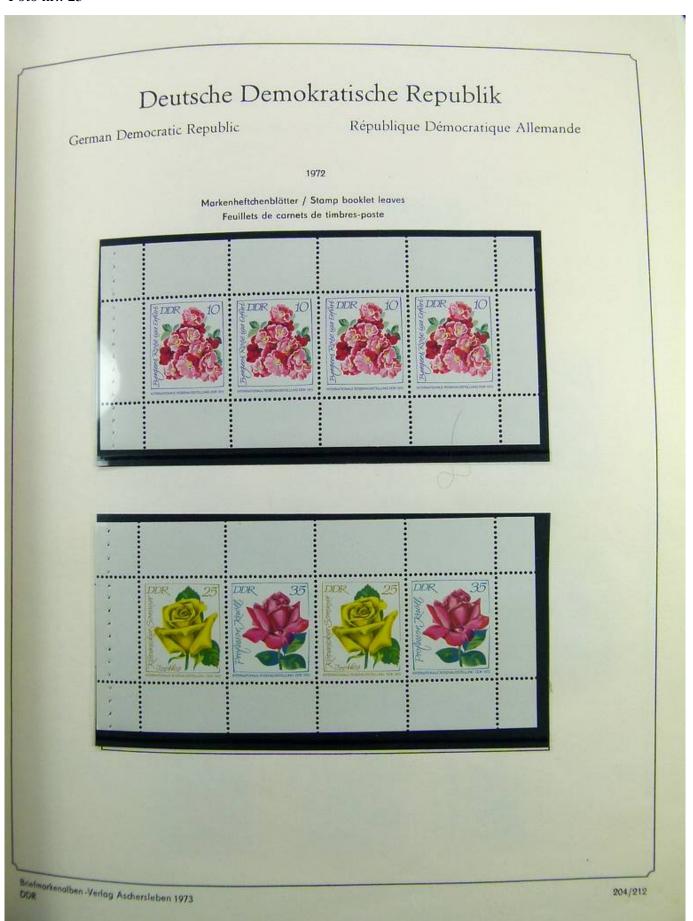

Lot nr.: L241438

Country/Type: Europe

DDR Germany collection, on album, from 1970 to 1979, with MNH and used stamps, double.

Price: 30 eur

[Go to the lot on www.sevenstamps.com ]