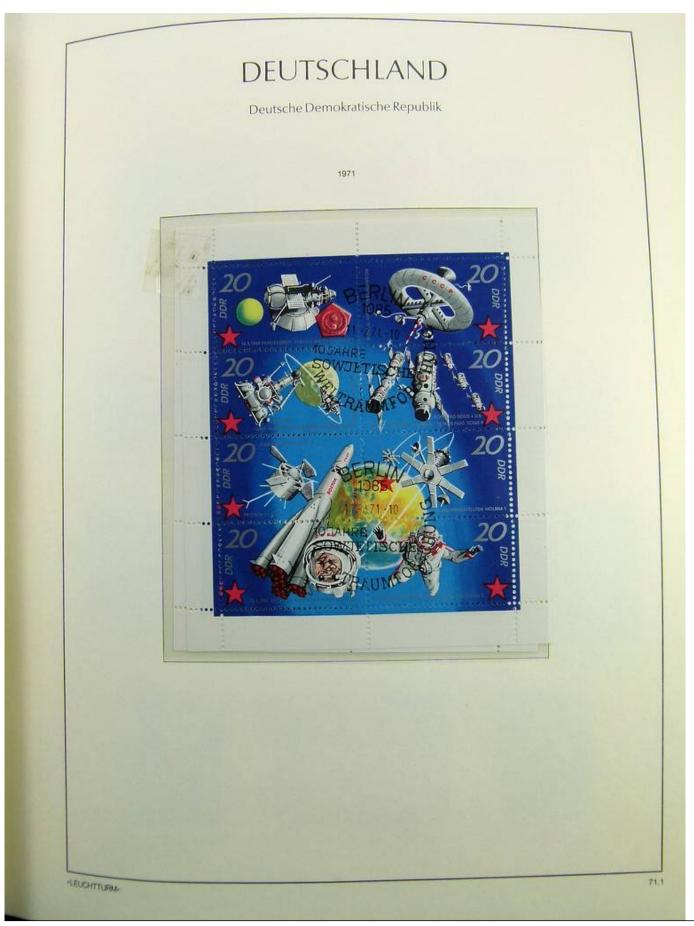

Lot nr.: L241438

Country/Type: Europe

DDR Germany collection, on album, from 1970 to 1979, with MNH and used stamps, double.

Price: 30 eur

[Go to the lot on www.sevenstamps.com ]