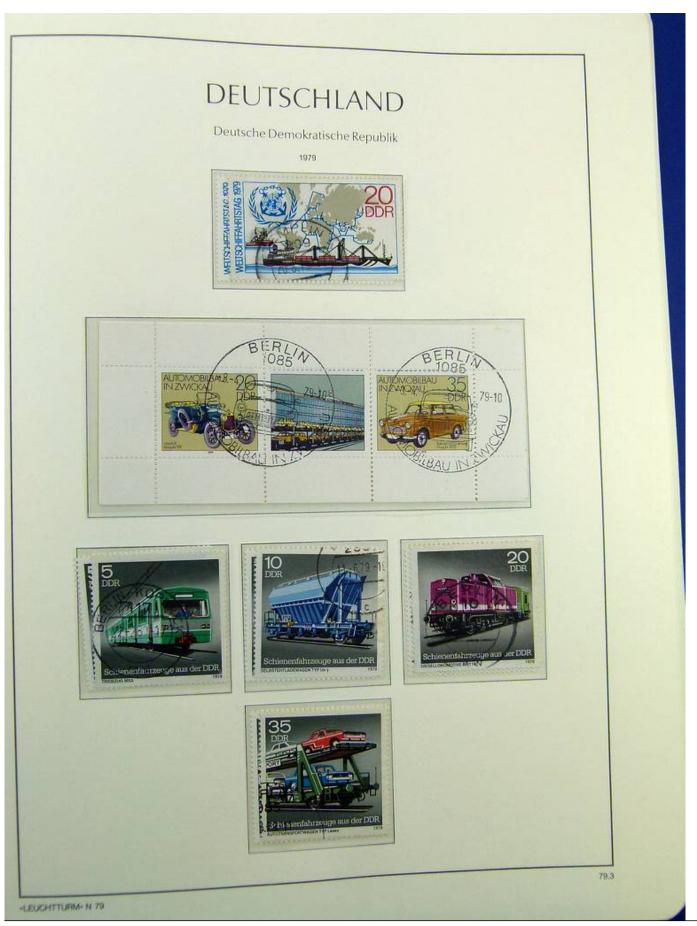

Lot nr.: L241438

Country/Type: Europe

DDR Germany collection, on album, from 1970 to 1979, with MNH and used stamps, double.

Price: 30 eur

[Go to the lot on www.sevenstamps.com ]