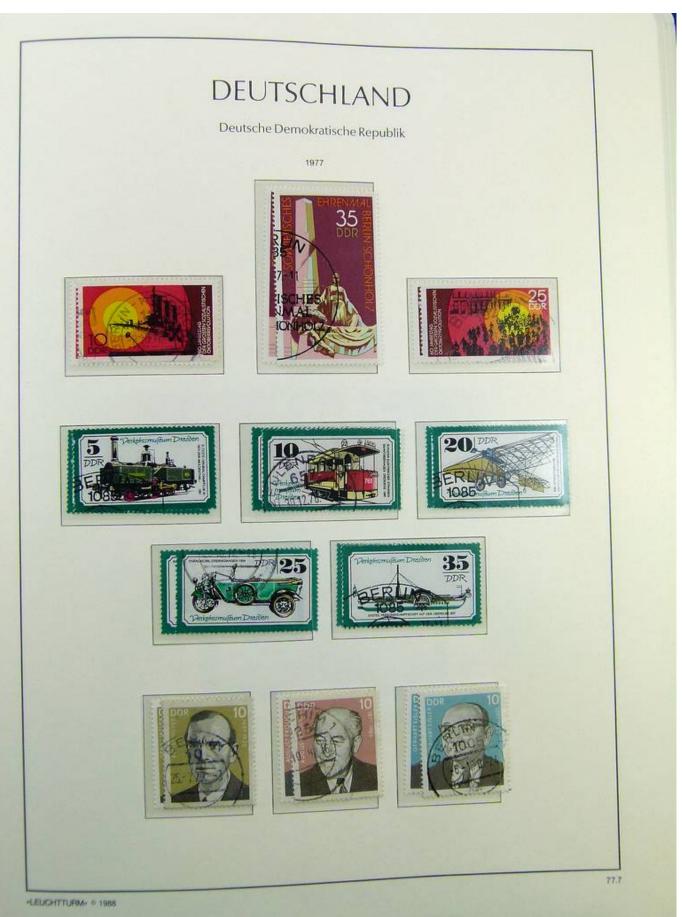

Lot nr.: L241438

Country/Type: Europe

DDR Germany collection, on album, from 1970 to 1979, with MNH and used stamps, double.

Price: 30 eur

[Go to the lot on www.sevenstamps.com ]