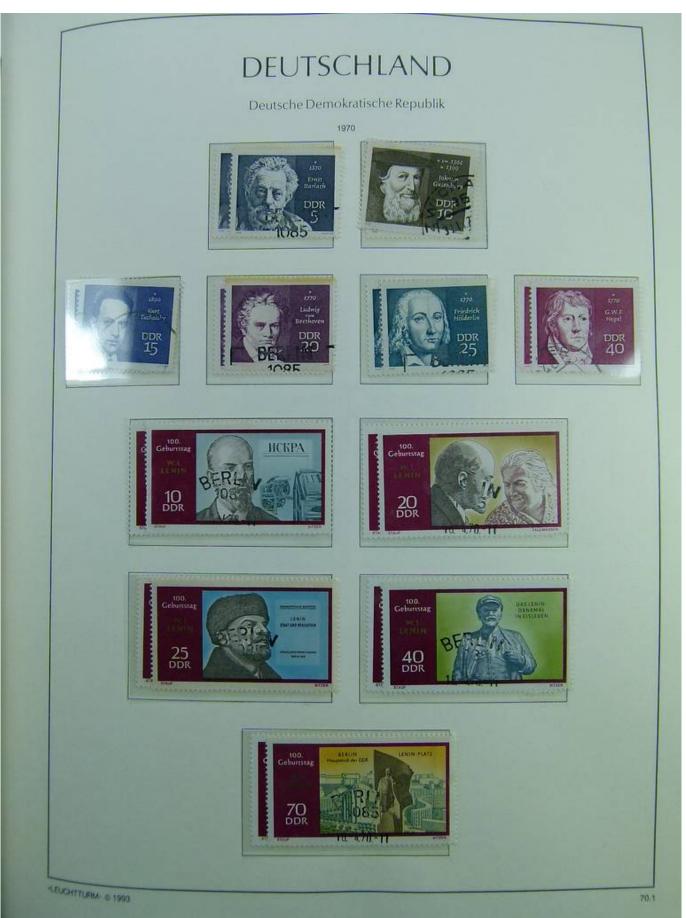

Lot nr.: L241438

Country/Type: Europe

DDR Germany collection, on album, from 1970 to 1979, with MNH and used stamps, double.

Price: 30 eur

[Go to the lot on www.sevenstamps.com ]