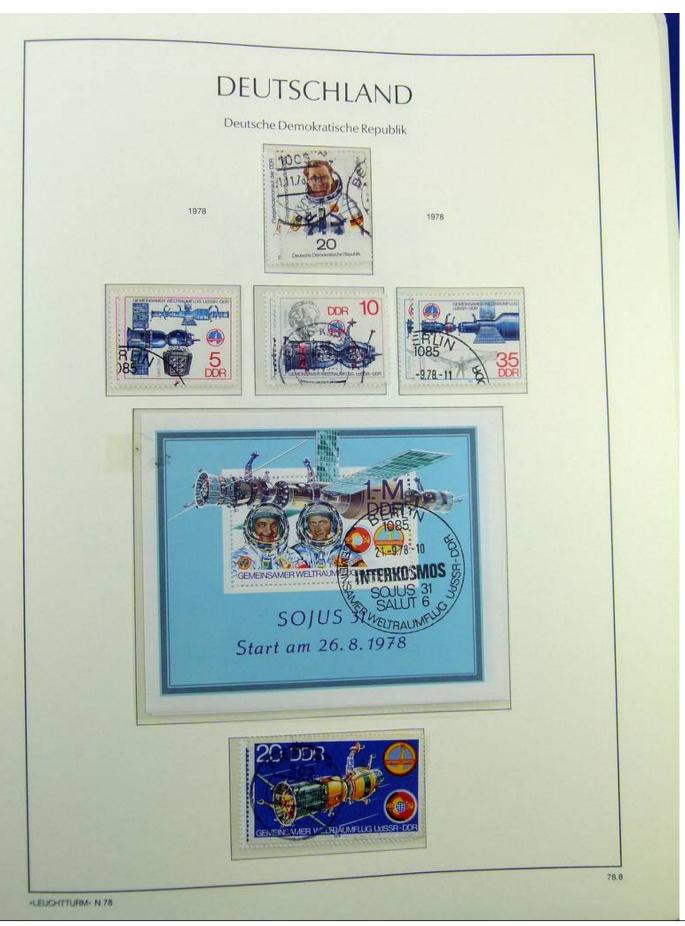

Lot nr.: L241438

Country/Type: Europe

DDR Germany collection, on album, from 1970 to 1979, with MNH and used stamps, double.

Price: 30 eur

[Go to the lot on www.sevenstamps.com ]