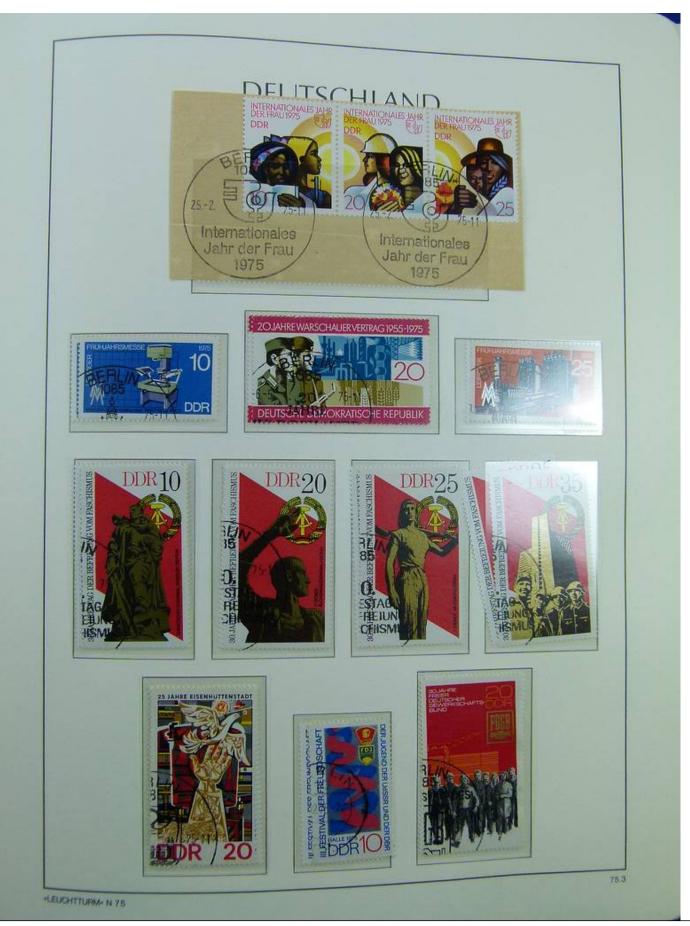

Lot nr.: L241438

Country/Type: Europe

DDR Germany collection, on album, from 1970 to 1979, with MNH and used stamps, double.

Price: 30 eur

[Go to the lot on www.sevenstamps.com ]