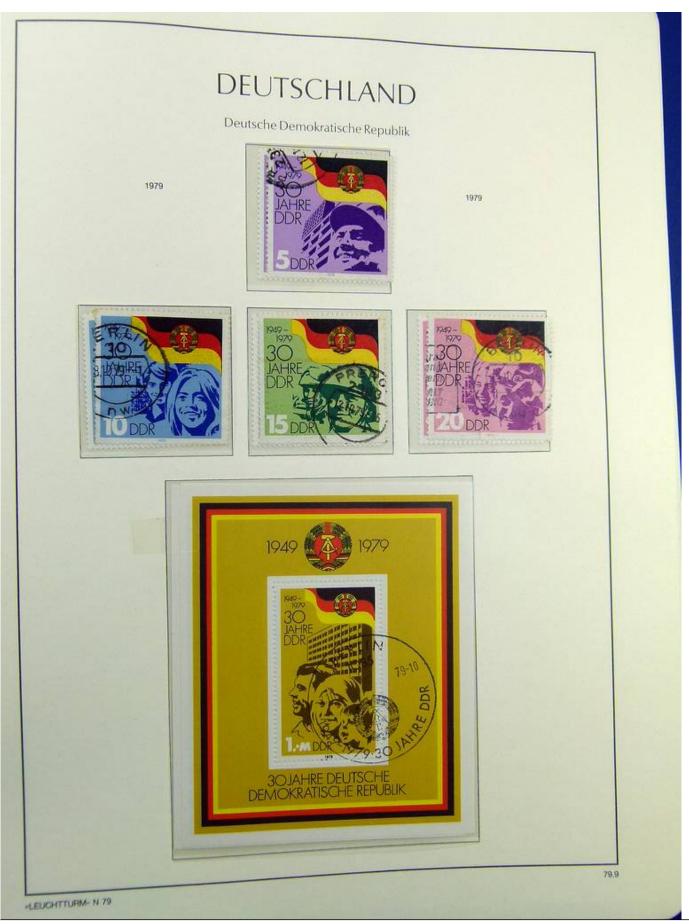

Lot nr.: L241438

Country/Type: Europe

DDR Germany collection, on album, from 1970 to 1979, with MNH and used stamps, double.

Price: 30 eur

[Go to the lot on www.sevenstamps.com ]