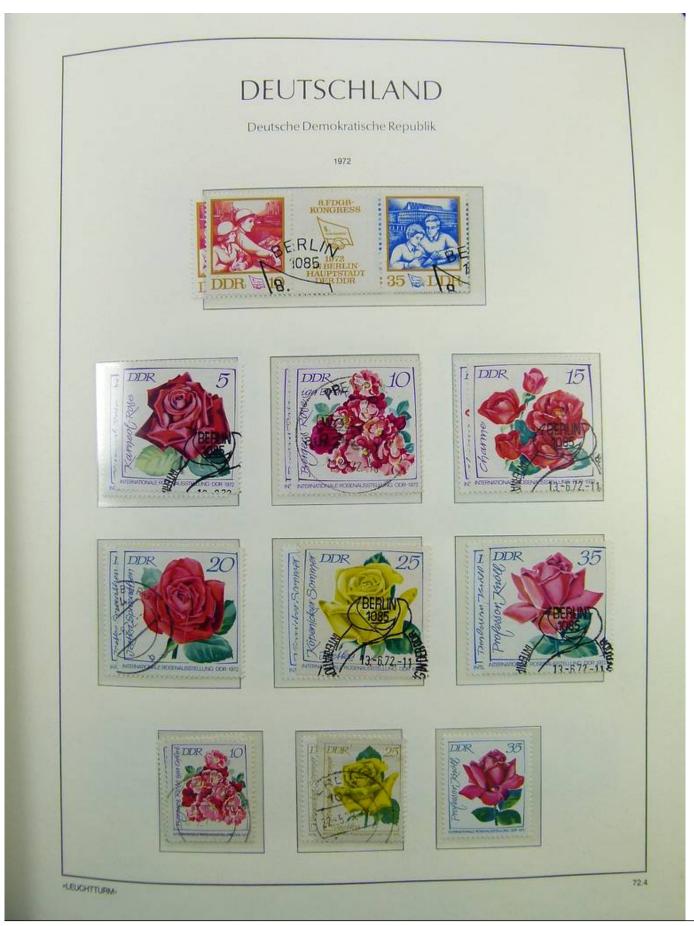

Lot nr.: L241438

Country/Type: Europe

DDR Germany collection, on album, from 1970 to 1979, with MNH and used stamps, double.

Price: 30 eur

[Go to the lot on www.sevenstamps.com ]