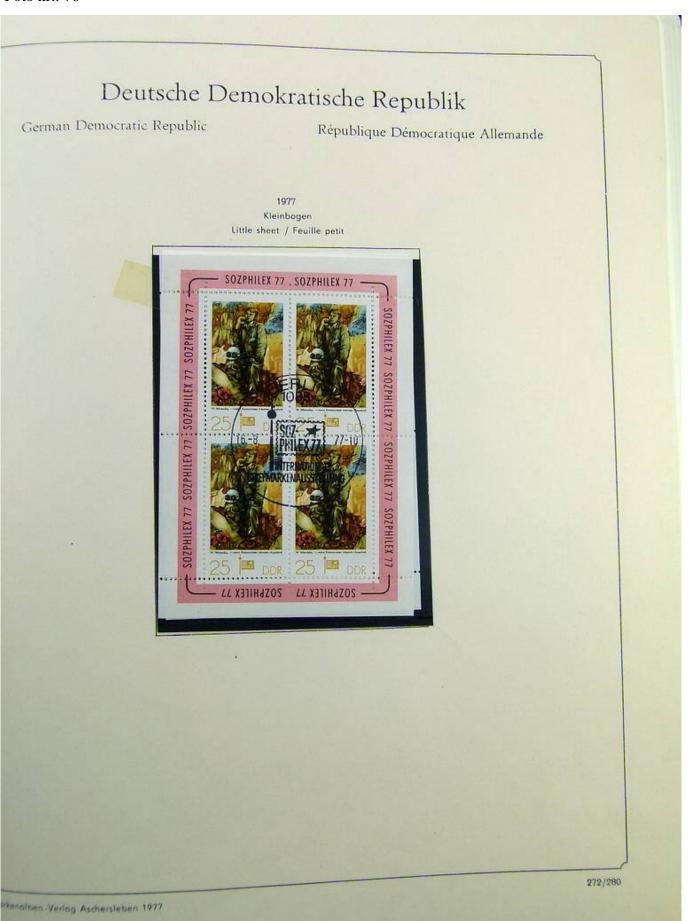

Lot nr.: L241438

Country/Type: Europe

DDR Germany collection, on album, from 1970 to 1979, with MNH and used stamps, double.

Price: 30 eur

[Go to the lot on www.sevenstamps.com ]