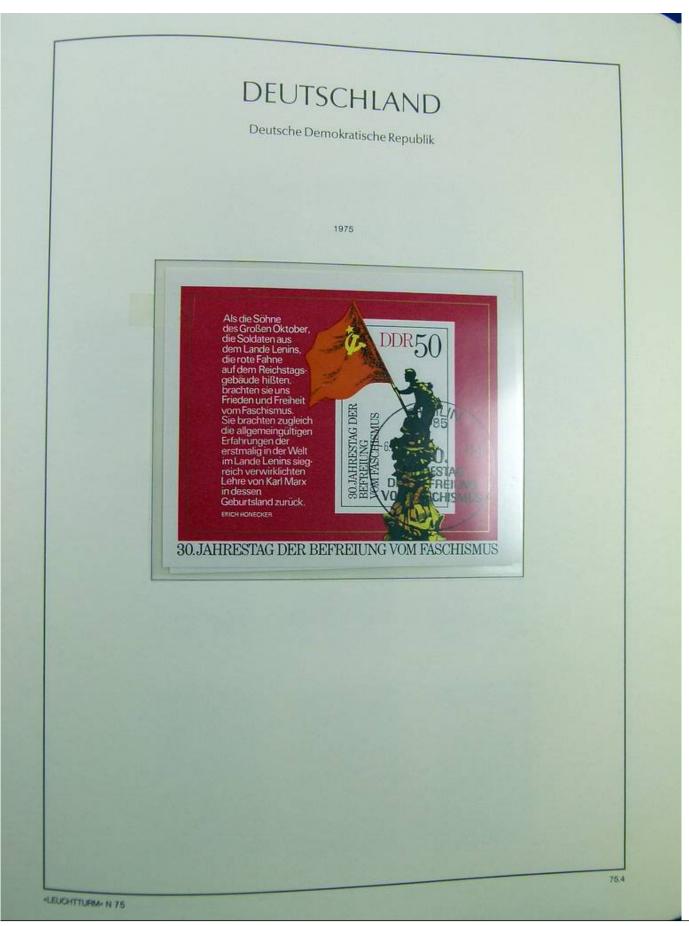

Lot nr.: L241438

Country/Type: Europe

DDR Germany collection, on album, from 1970 to 1979, with MNH and used stamps, double.

Price: 30 eur

[Go to the lot on www.sevenstamps.com ]