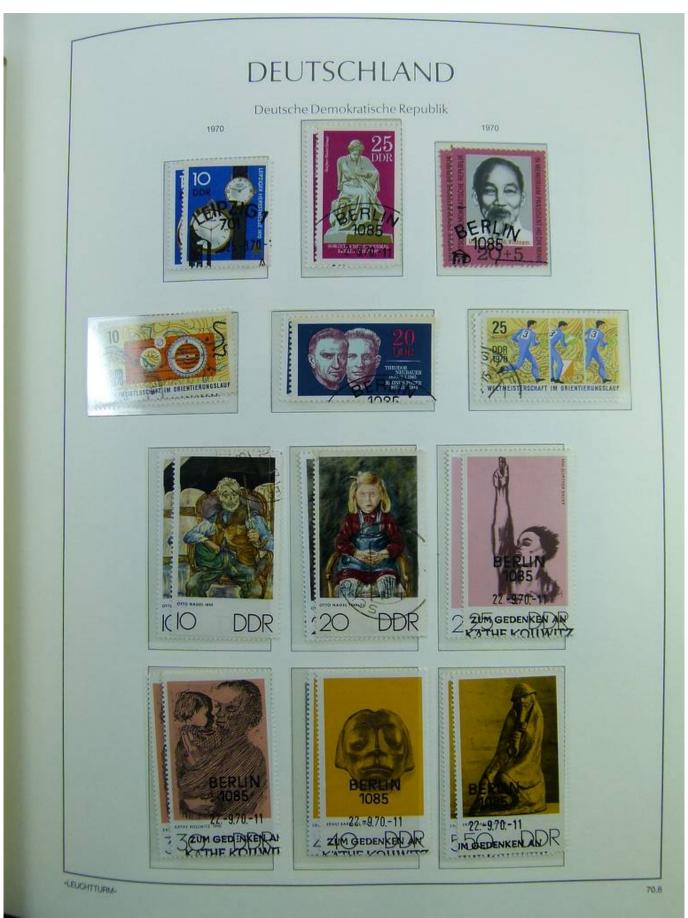

Lot nr.: L241438

Country/Type: Europe

DDR Germany collection, on album, from 1970 to 1979, with MNH and used stamps, double.

Price: 30 eur

[Go to the lot on www.sevenstamps.com ]