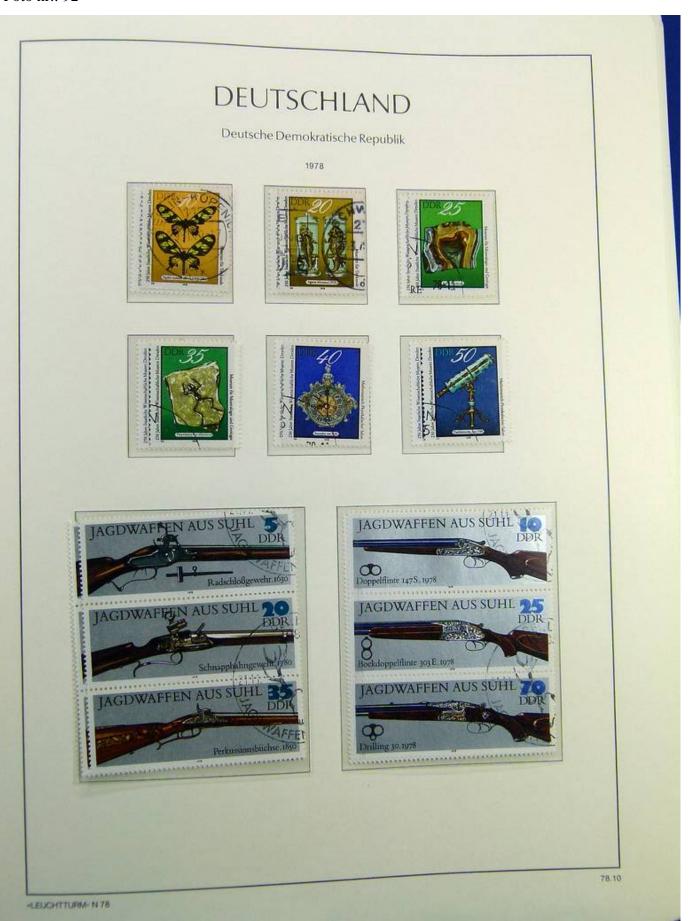

Lot nr.: L241438

Country/Type: Europe

DDR Germany collection, on album, from 1970 to 1979, with MNH and used stamps, double.

Price: 30 eur

[Go to the lot on www.sevenstamps.com ]