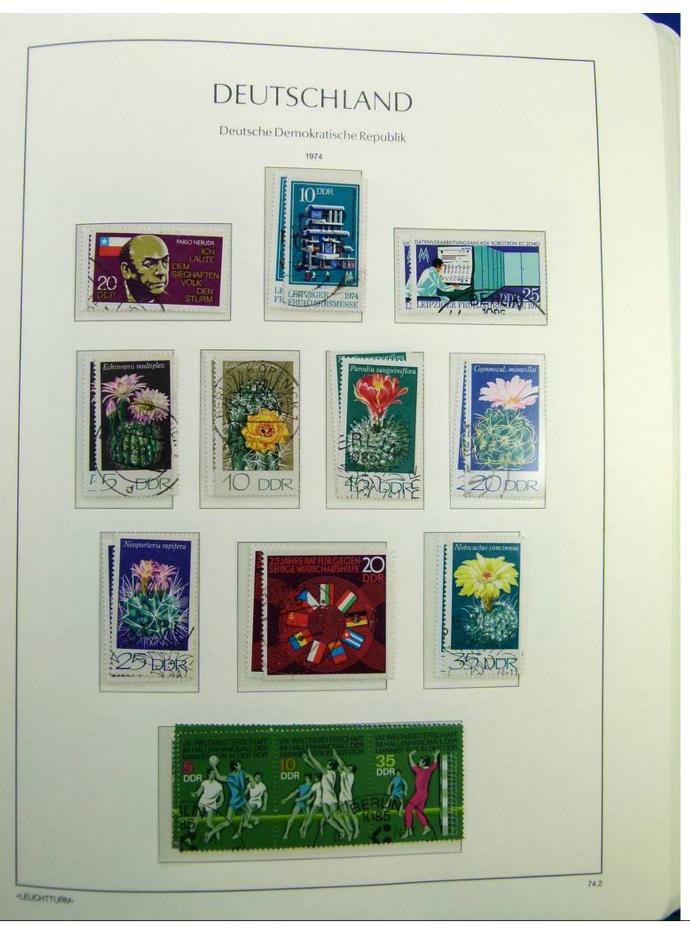

Lot nr.: L241438

Country/Type: Europe

DDR Germany collection, on album, from 1970 to 1979, with MNH and used stamps, double.

Price: 30 eur

[Go to the lot on www.sevenstamps.com ]