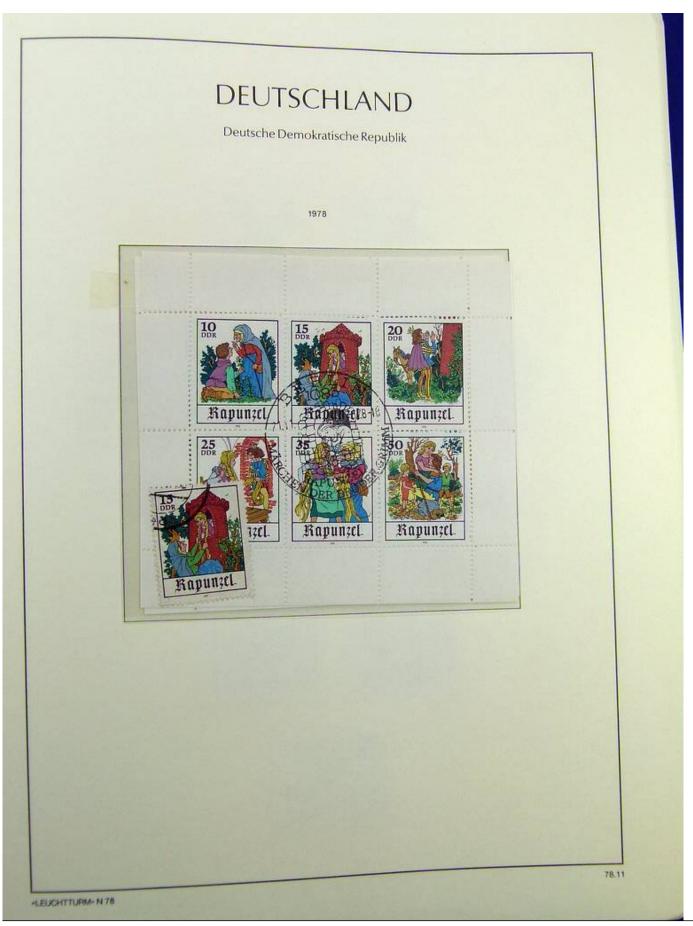

Lot nr.: L241438

Country/Type: Europe

DDR Germany collection, on album, from 1970 to 1979, with MNH and used stamps, double.

Price: 30 eur

[Go to the lot on www.sevenstamps.com ]