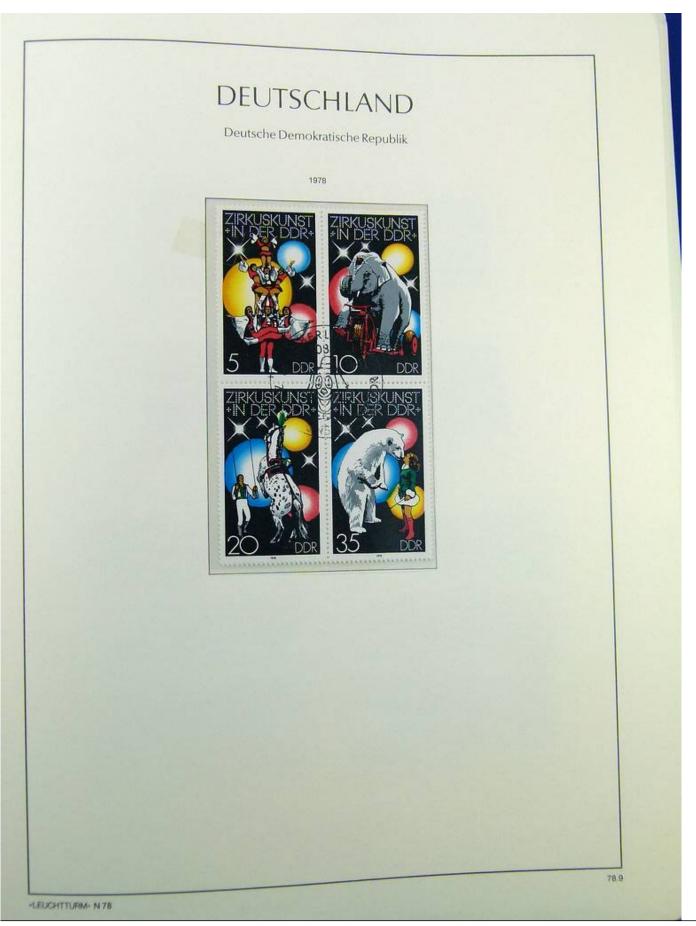

Lot nr.: L241438

Country/Type: Europe

DDR Germany collection, on album, from 1970 to 1979, with MNH and used stamps, double.

Price: 30 eur

[Go to the lot on www.sevenstamps.com ]