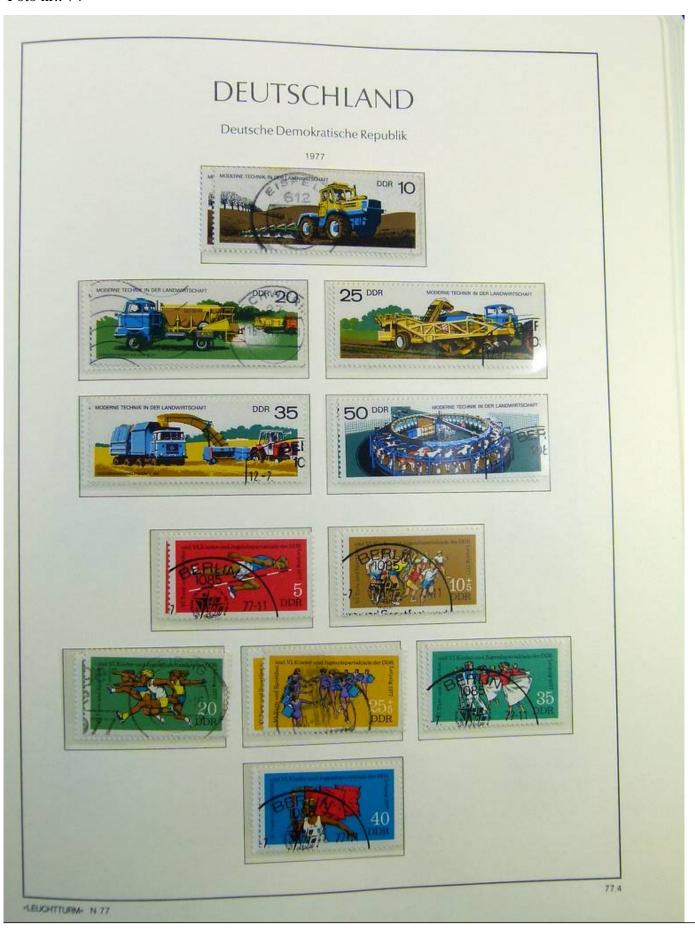

Lot nr.: L241438

Country/Type: Europe

DDR Germany collection, on album, from 1970 to 1979, with MNH and used stamps, double.

Price: 30 eur

[Go to the lot on www.sevenstamps.com ]