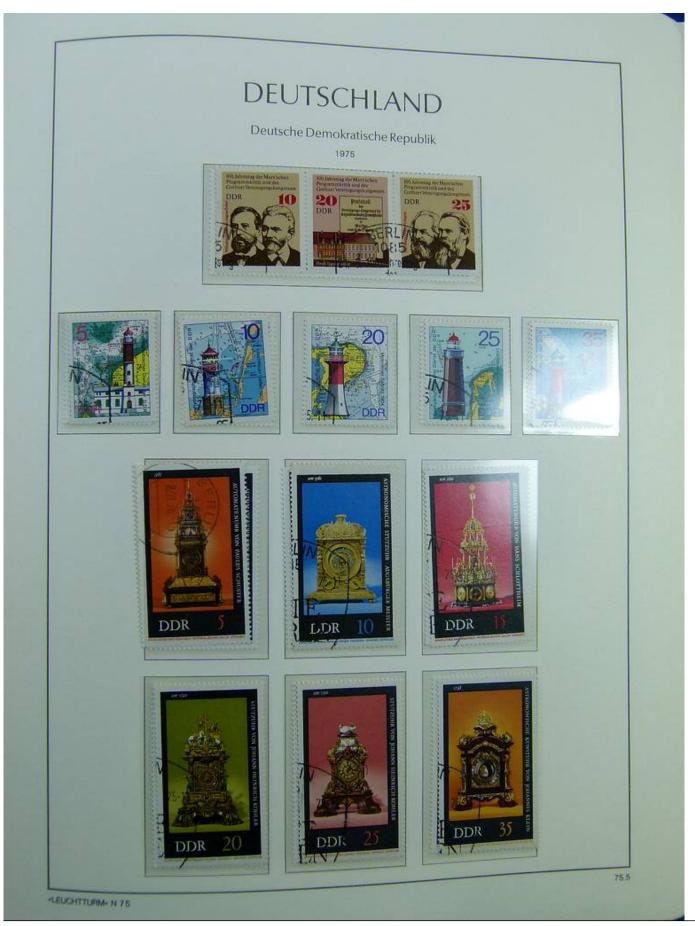

Lot nr.: L241438

Country/Type: Europe

DDR Germany collection, on album, from 1970 to 1979, with MNH and used stamps, double.

Price: 30 eur

[Go to the lot on www.sevenstamps.com ]