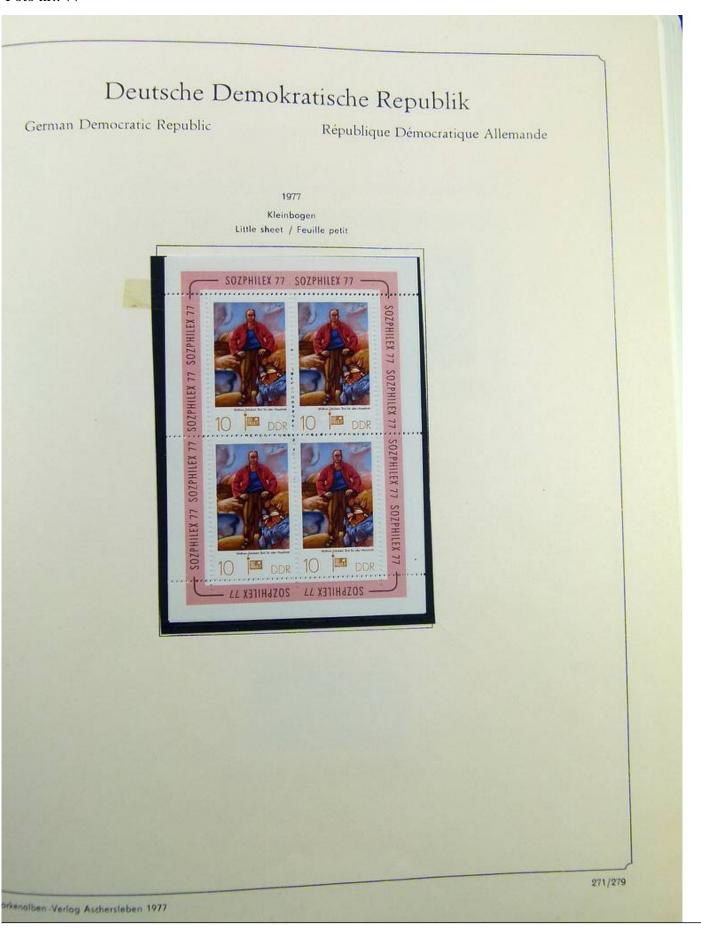

Lot nr.: L241438

Country/Type: Europe

DDR Germany collection, on album, from 1970 to 1979, with MNH and used stamps, double.

Price: 30 eur

[Go to the lot on www.sevenstamps.com ]