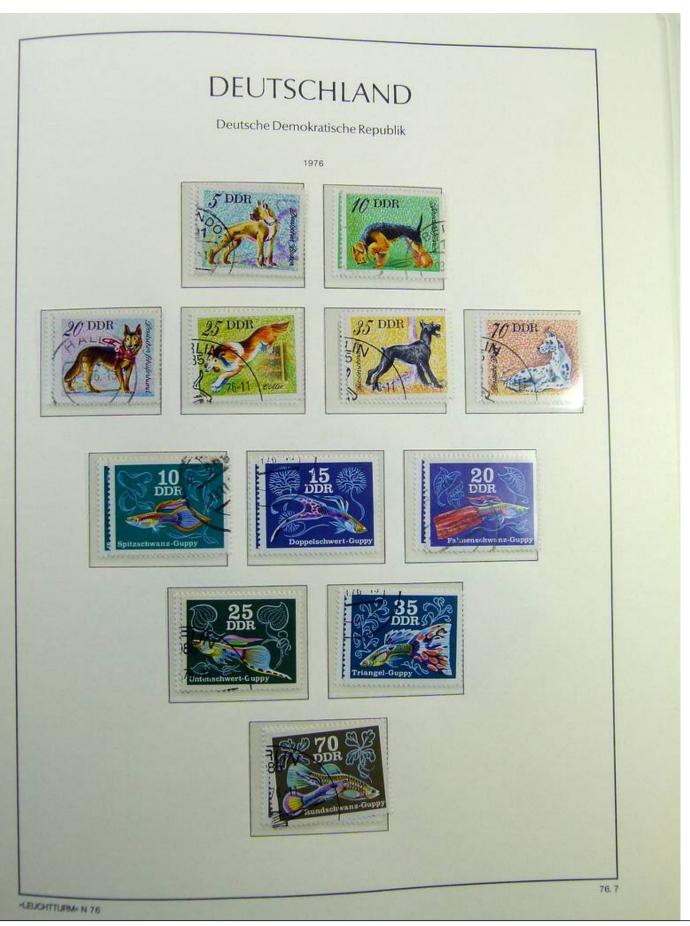

Lot nr.: L241438

Country/Type: Europe

DDR Germany collection, on album, from 1970 to 1979, with MNH and used stamps, double.

Price: 30 eur

[Go to the lot on www.sevenstamps.com ]