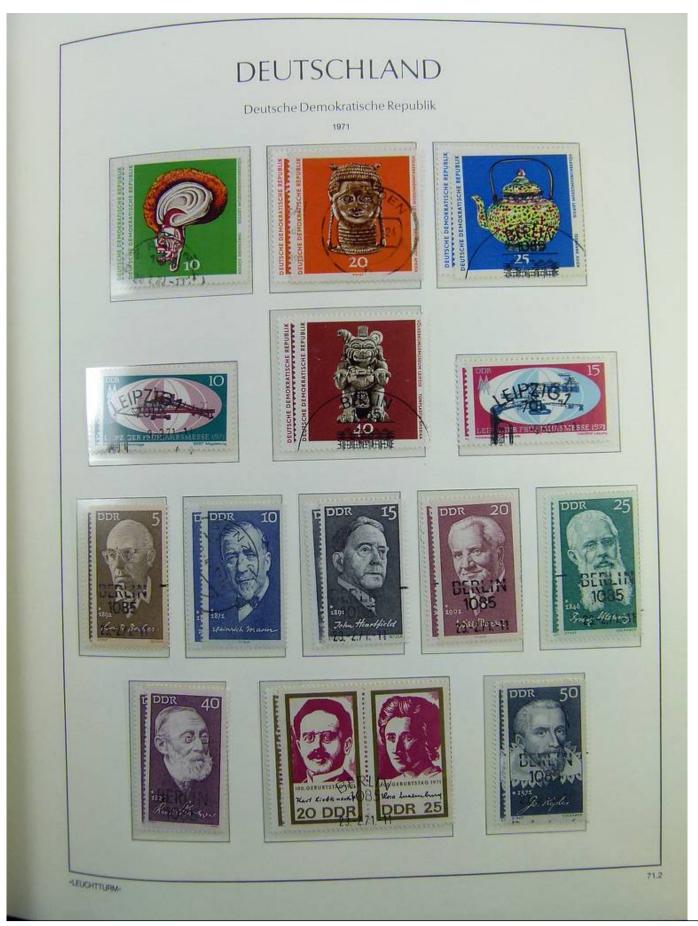

Lot nr.: L241438

Country/Type: Europe

DDR Germany collection, on album, from 1970 to 1979, with MNH and used stamps, double.

Price: 30 eur

[Go to the lot on www.sevenstamps.com ]