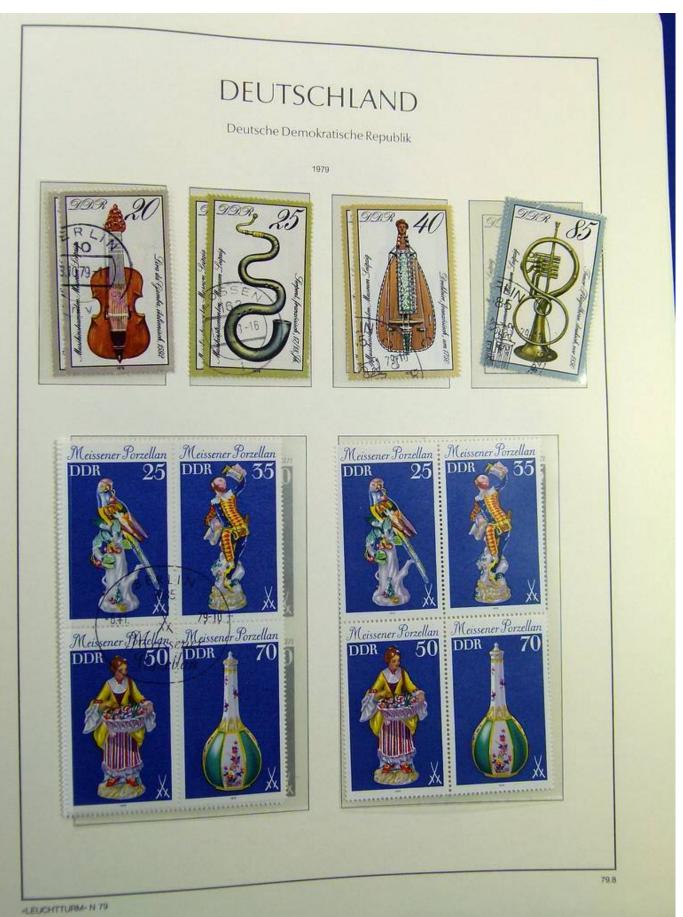

Lot nr.: L241438

Country/Type: Europe

DDR Germany collection, on album, from 1970 to 1979, with MNH and used stamps, double.

Price: 30 eur

[Go to the lot on www.sevenstamps.com ]