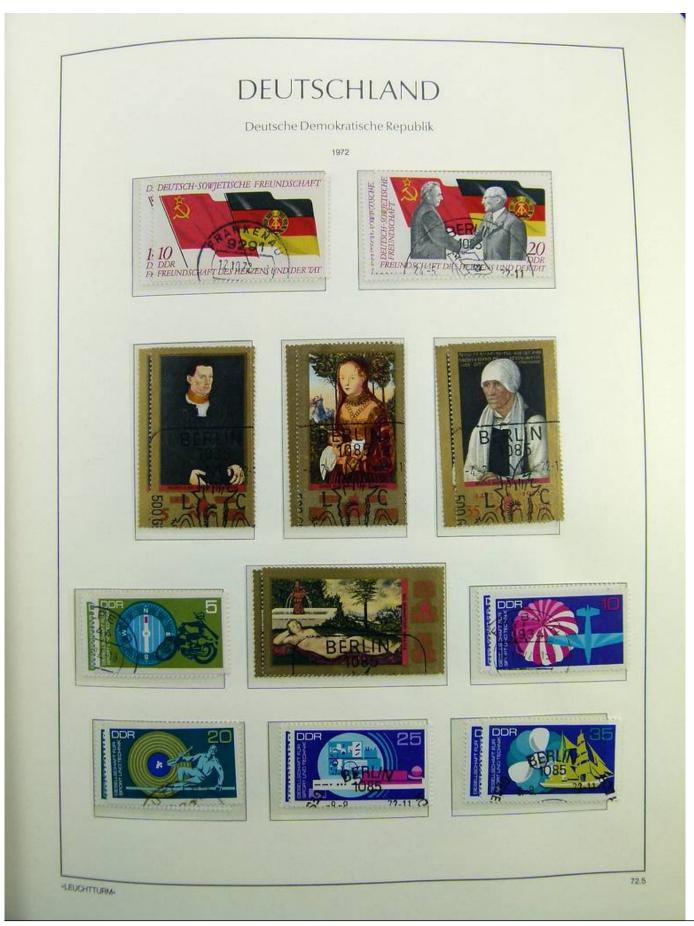

Lot nr.: L241438

Country/Type: Europe

DDR Germany collection, on album, from 1970 to 1979, with MNH and used stamps, double.

Price: 30 eur

[Go to the lot on www.sevenstamps.com ]