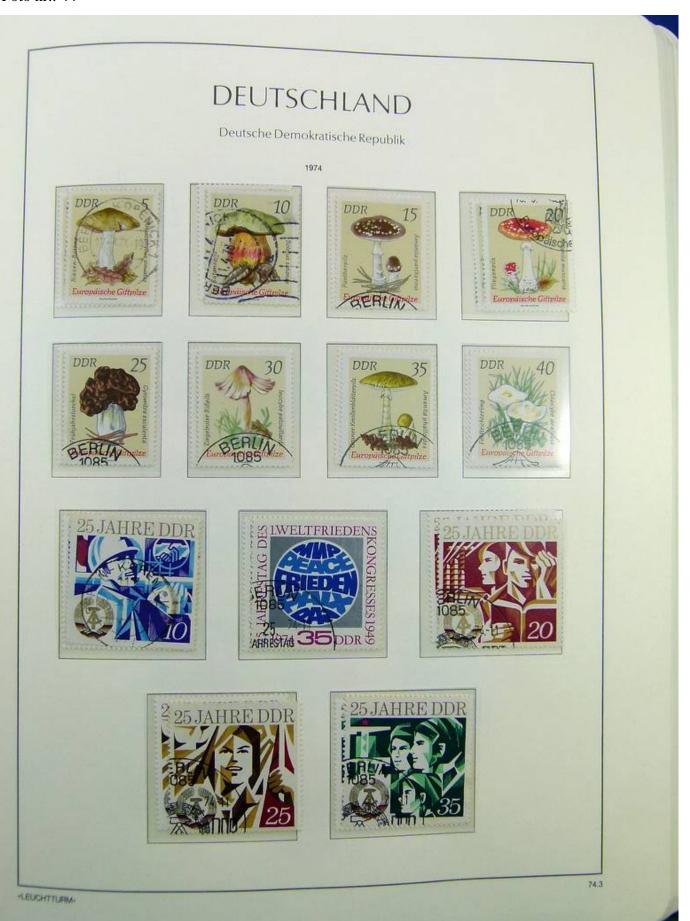

Lot nr.: L241438

Country/Type: Europe

DDR Germany collection, on album, from 1970 to 1979, with MNH and used stamps, double.

Price: 30 eur

[Go to the lot on www.sevenstamps.com ]