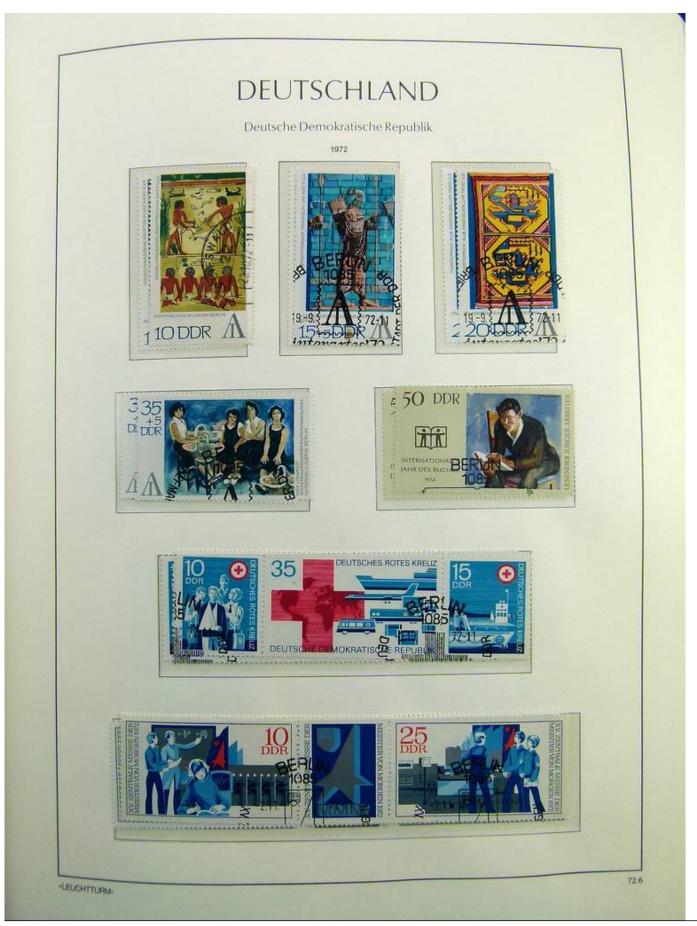

Lot nr.: L241438

Country/Type: Europe

DDR Germany collection, on album, from 1970 to 1979, with MNH and used stamps, double.

Price: 30 eur

[Go to the lot on www.sevenstamps.com ]