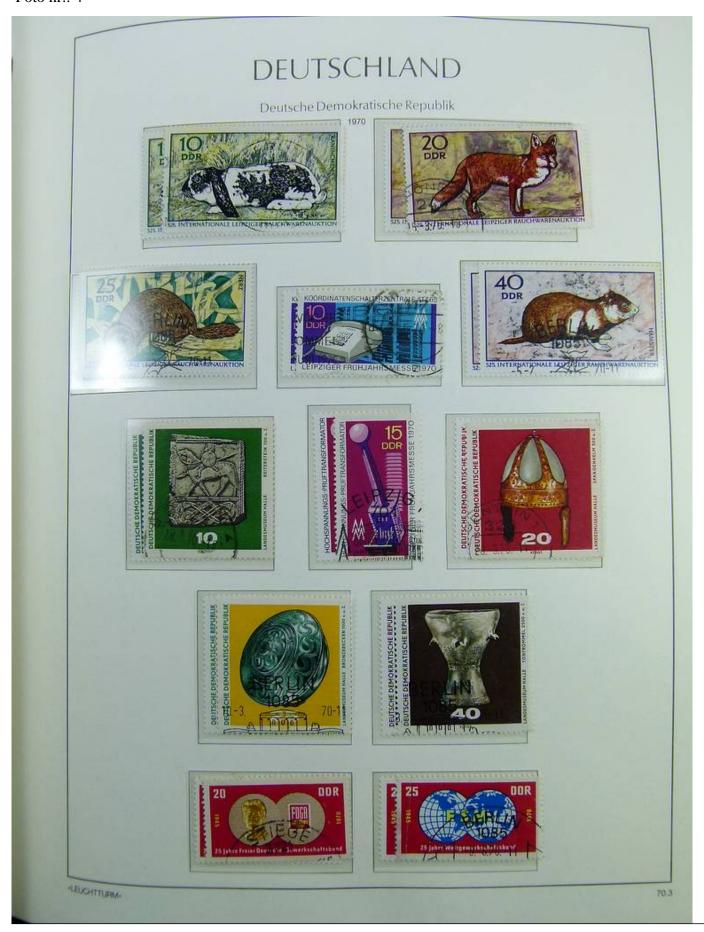

Lot nr.: L241438

Country/Type: Europe

DDR Germany collection, on album, from 1970 to 1979, with MNH and used stamps, double.

Price: 30 eur

[Go to the lot on www.sevenstamps.com ]