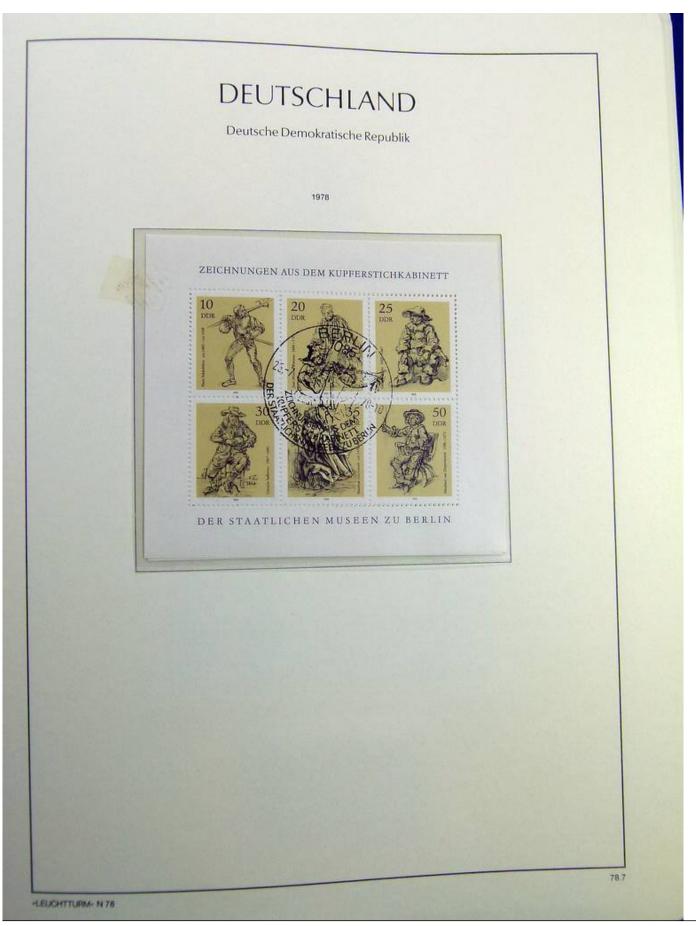

Lot nr.: L241438

Country/Type: Europe

DDR Germany collection, on album, from 1970 to 1979, with MNH and used stamps, double.

Price: 30 eur

[Go to the lot on www.sevenstamps.com ]