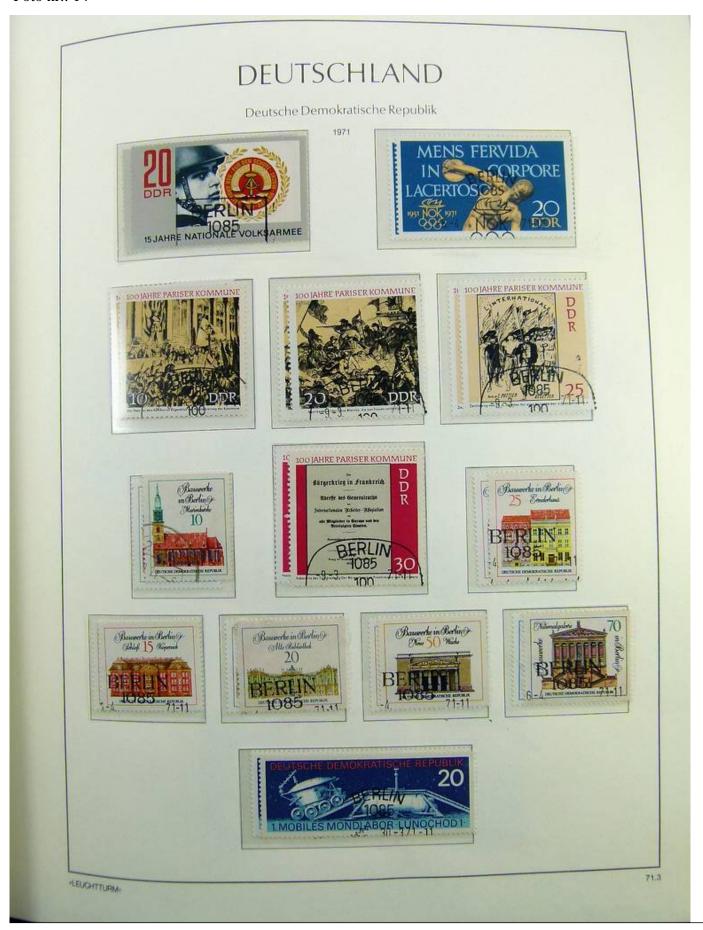

Lot nr.: L241438

Country/Type: Europe

DDR Germany collection, on album, from 1970 to 1979, with MNH and used stamps, double.

Price: 30 eur

[Go to the lot on www.sevenstamps.com ]