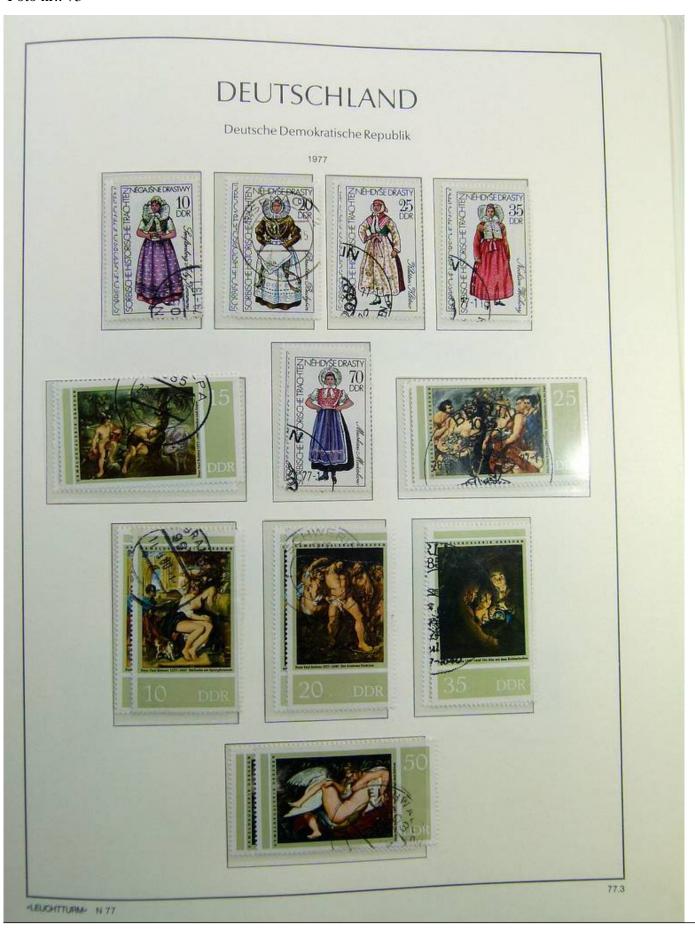

Lot nr.: L241438

Country/Type: Europe

DDR Germany collection, on album, from 1970 to 1979, with MNH and used stamps, double.

Price: 30 eur

[Go to the lot on www.sevenstamps.com ]