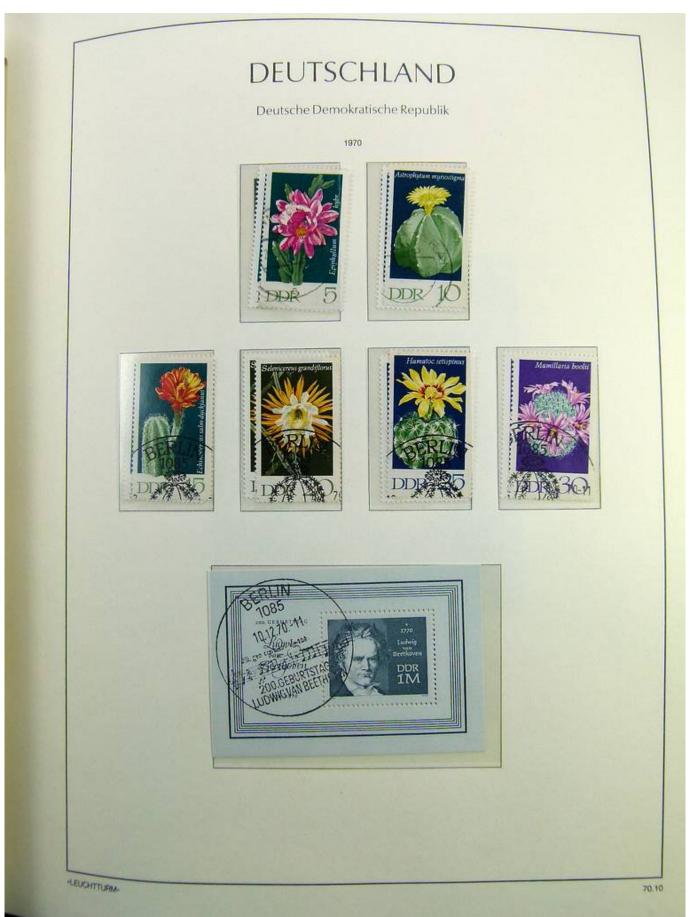

Lot nr.: L241438

Country/Type: Europe

DDR Germany collection, on album, from 1970 to 1979, with MNH and used stamps, double.

Price: 30 eur

[Go to the lot on www.sevenstamps.com ]