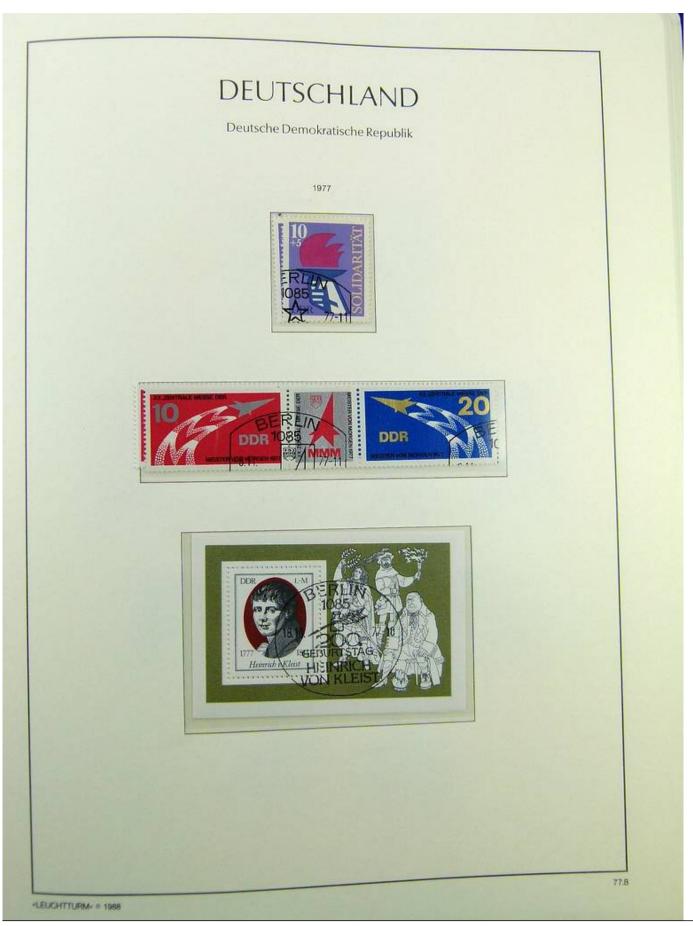

Lot nr.: L241438

Country/Type: Europe

DDR Germany collection, on album, from 1970 to 1979, with MNH and used stamps, double.

Price: 30 eur

[Go to the lot on www.sevenstamps.com ]