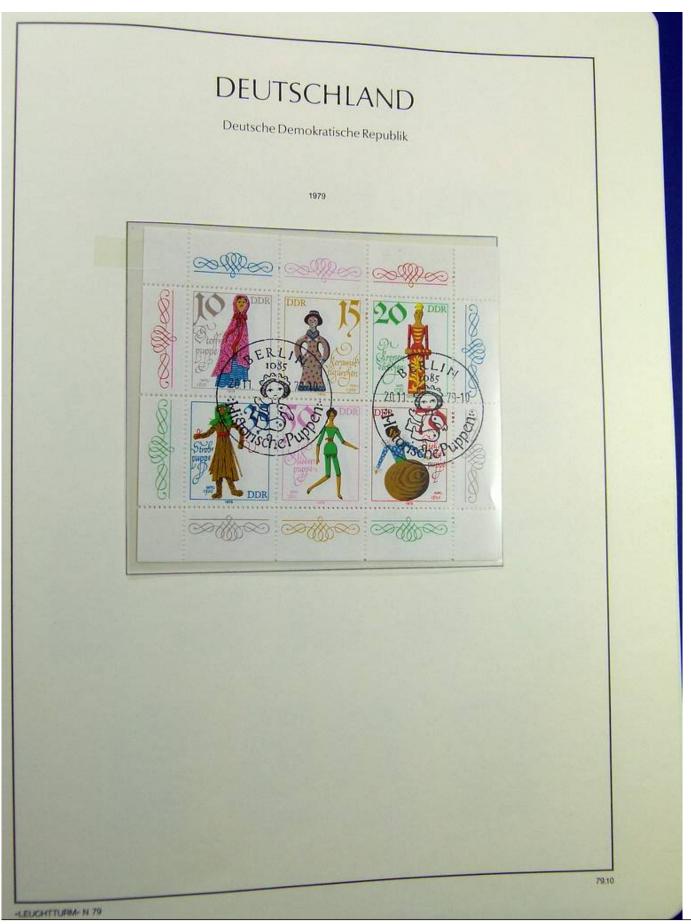

Lot nr.: L241438

Country/Type: Europe

DDR Germany collection, on album, from 1970 to 1979, with MNH and used stamps, double.

Price: 30 eur

[Go to the lot on www.sevenstamps.com ]