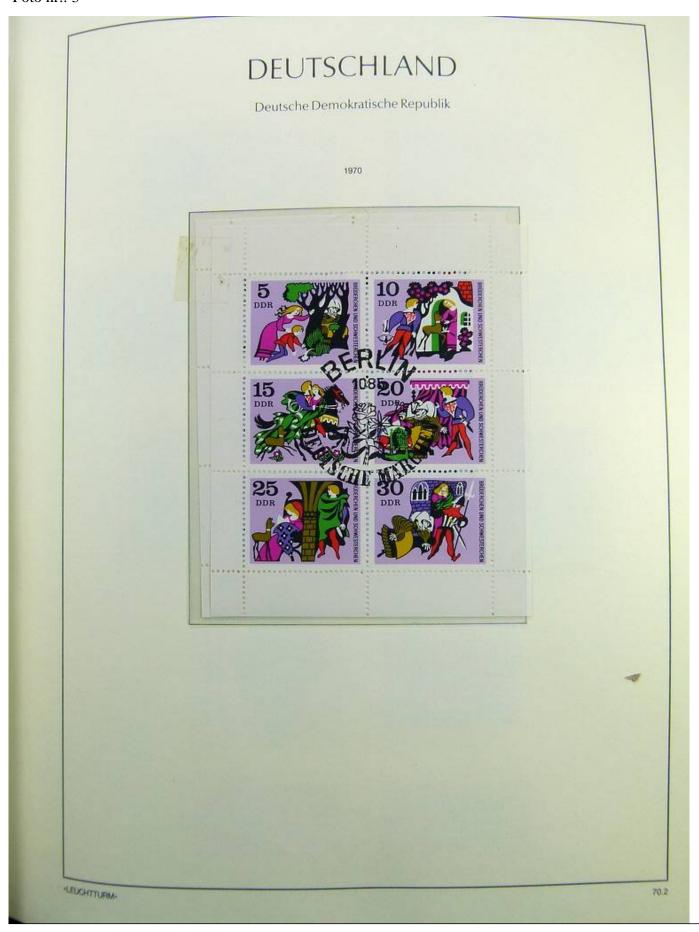

Lot nr.: L241438

Country/Type: Europe

DDR Germany collection, on album, from 1970 to 1979, with MNH and used stamps, double.

Price: 30 eur

[Go to the lot on www.sevenstamps.com ]