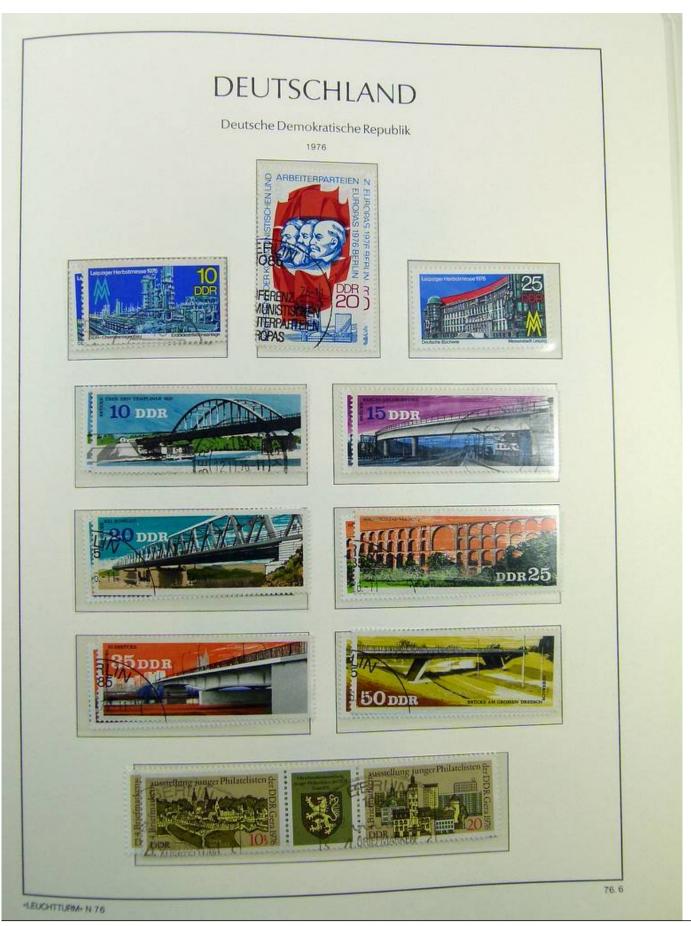

Lot nr.: L241438

Country/Type: Europe

DDR Germany collection, on album, from 1970 to 1979, with MNH and used stamps, double.

Price: 30 eur

[Go to the lot on www.sevenstamps.com ]