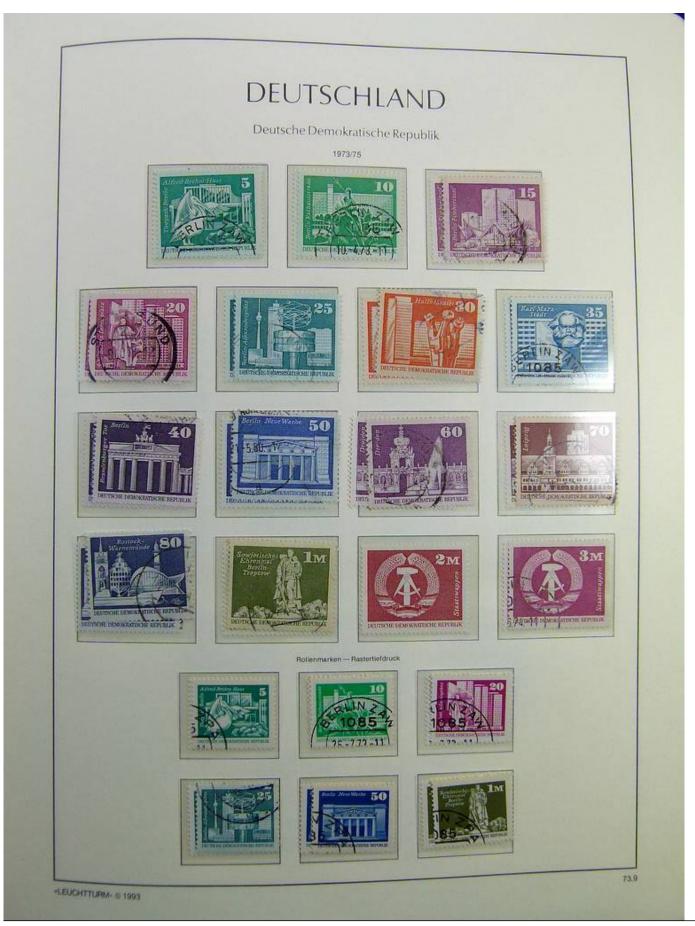

Lot nr.: L241438

Country/Type: Europe

DDR Germany collection, on album, from 1970 to 1979, with MNH and used stamps, double.

Price: 30 eur

[Go to the lot on www.sevenstamps.com ]