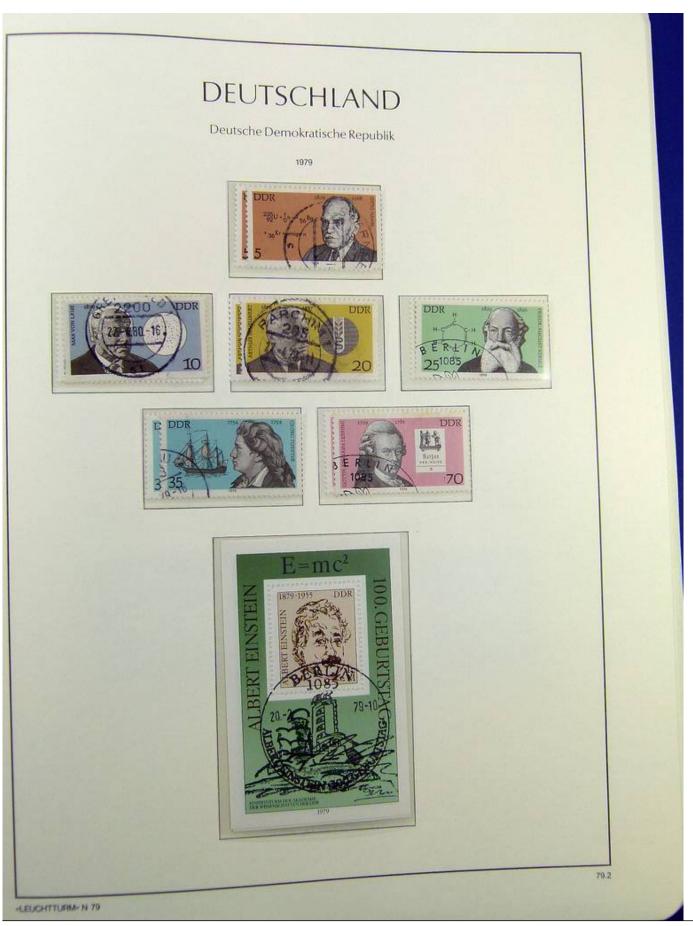

Lot nr.: L241438

Country/Type: Europe

DDR Germany collection, on album, from 1970 to 1979, with MNH and used stamps, double.

Price: 30 eur

[Go to the lot on www.sevenstamps.com ]