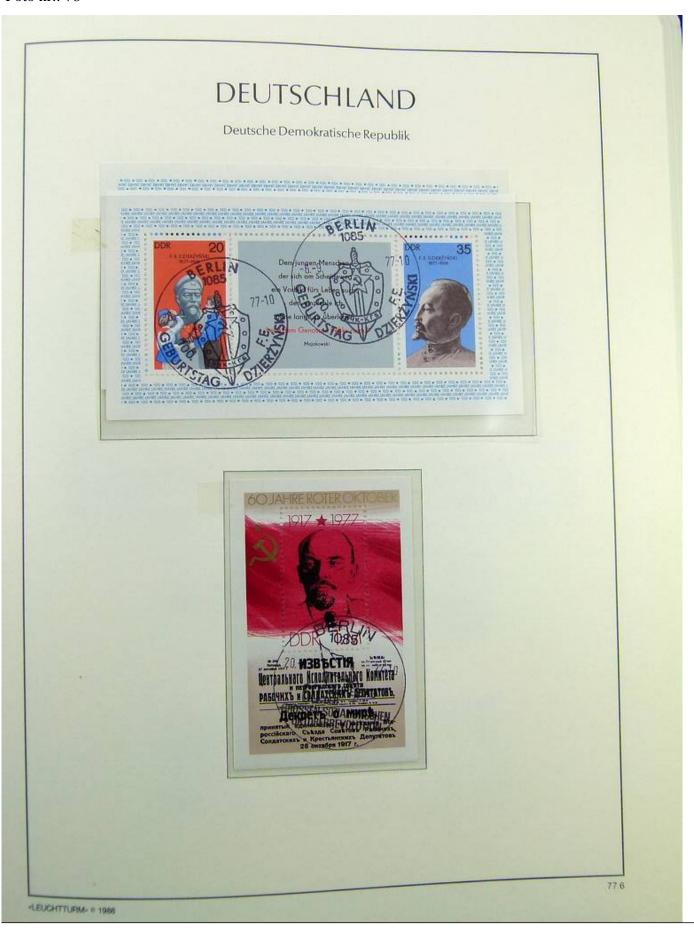

Lot nr.: L241438

Country/Type: Europe

DDR Germany collection, on album, from 1970 to 1979, with MNH and used stamps, double.

Price: 30 eur

[Go to the lot on www.sevenstamps.com ]