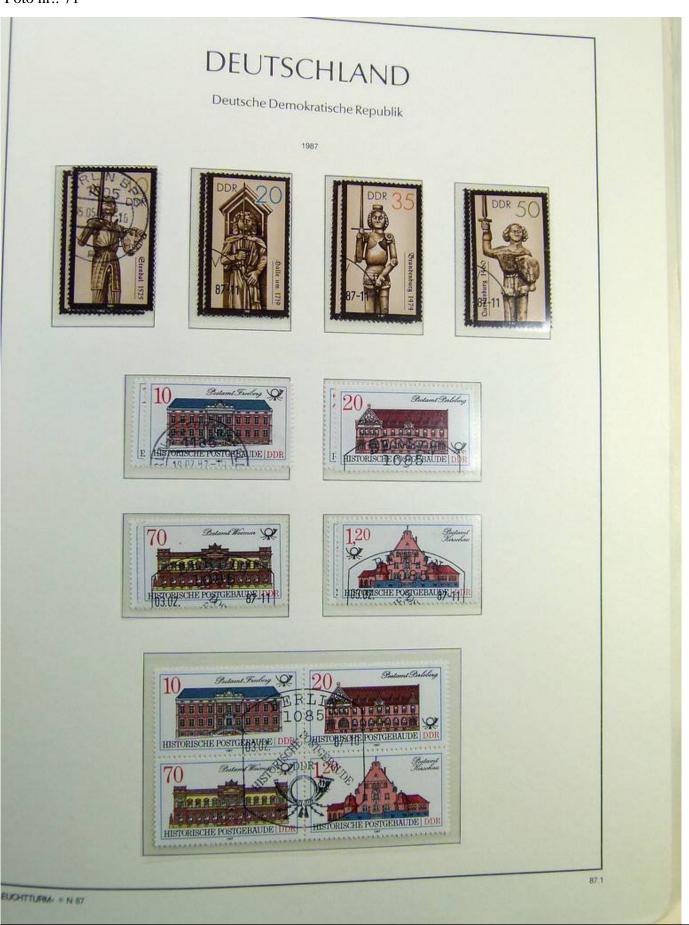

Lot nr.: L241437

Country/Type: Europe

DDR Germany collection, on album, from 1980 to 1990 with new and used stamps, double. Good lot of

services.

Price: 50 eur

[Go to the lot on www.sevenstamps.com ]

YOUR COLLECTION, OUR PASSION.