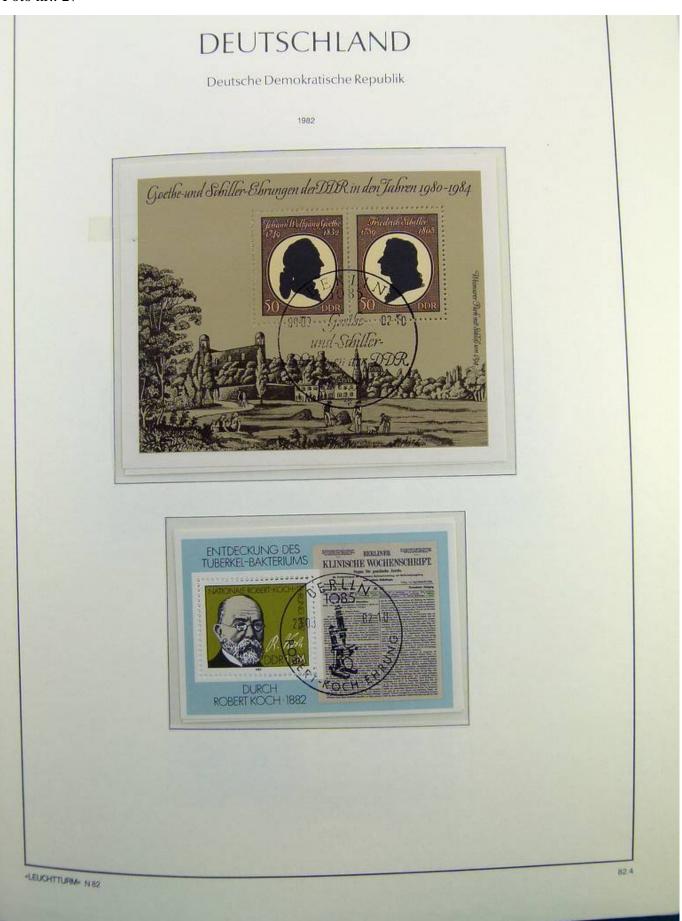

Lot nr.: L241437

Country/Type: Europe

DDR Germany collection, on album, from 1980 to 1990 with new and used stamps, double. Good lot of

services.

Price: 50 eur

[Go to the lot on www.sevenstamps.com ]

YOUR COLLECTION, OUR PASSION.