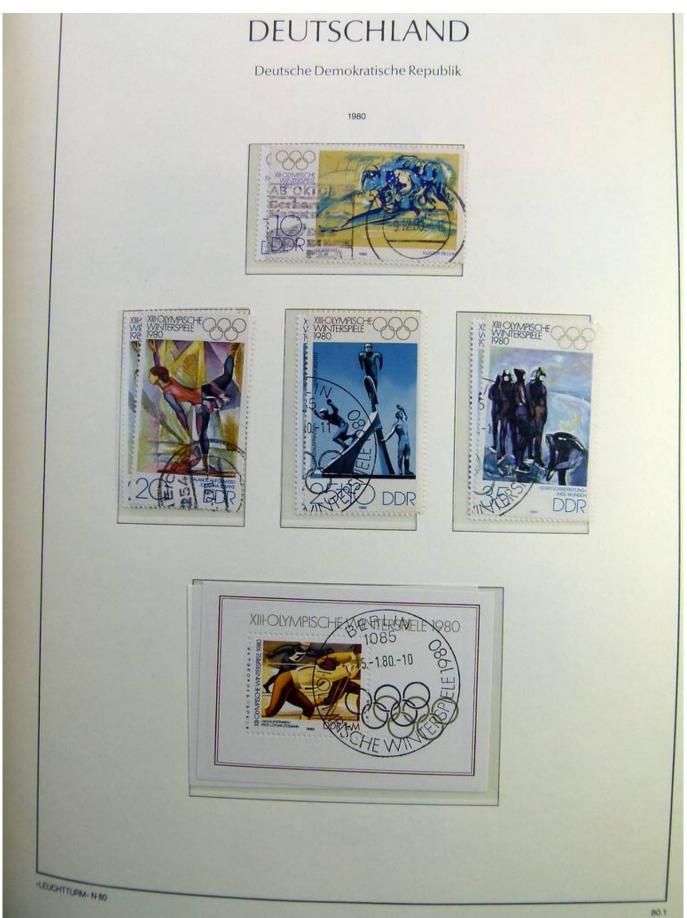

Lot nr.: L241437

Country/Type: Europe

DDR Germany collection, on album, from 1980 to 1990 with new and used stamps, double. Good lot of

services.

Price: 50 eur

[Go to the lot on www.sevenstamps.com ]

YOUR COLLECTION, OUR PASSION.