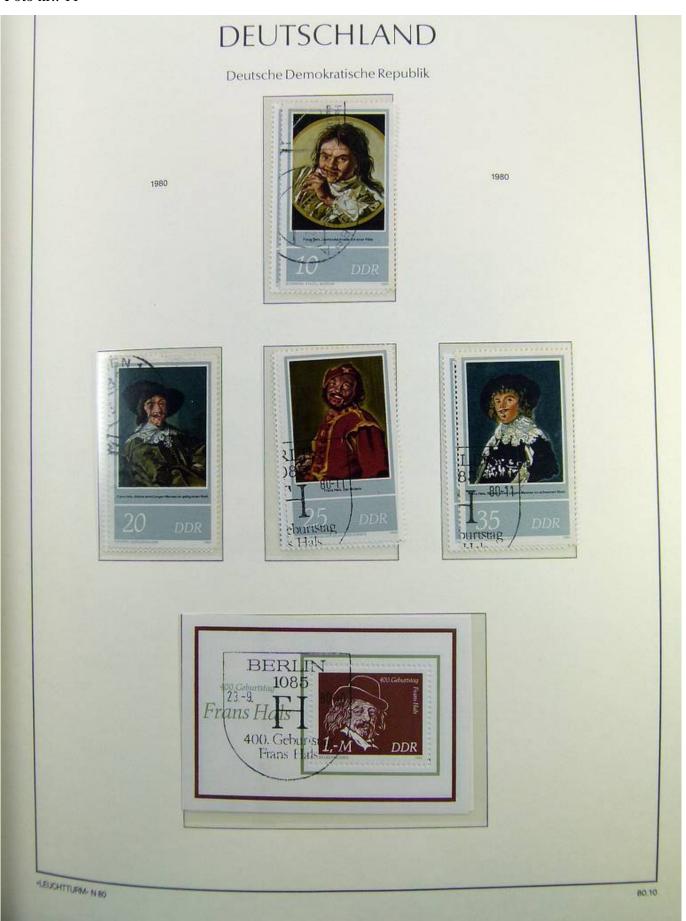

Lot nr.: L241437

Country/Type: Europe

DDR Germany collection, on album, from 1980 to 1990 with new and used stamps, double. Good lot of

services.

Price: 50 eur

[Go to the lot on www.sevenstamps.com ]

YOUR COLLECTION, OUR PASSION.