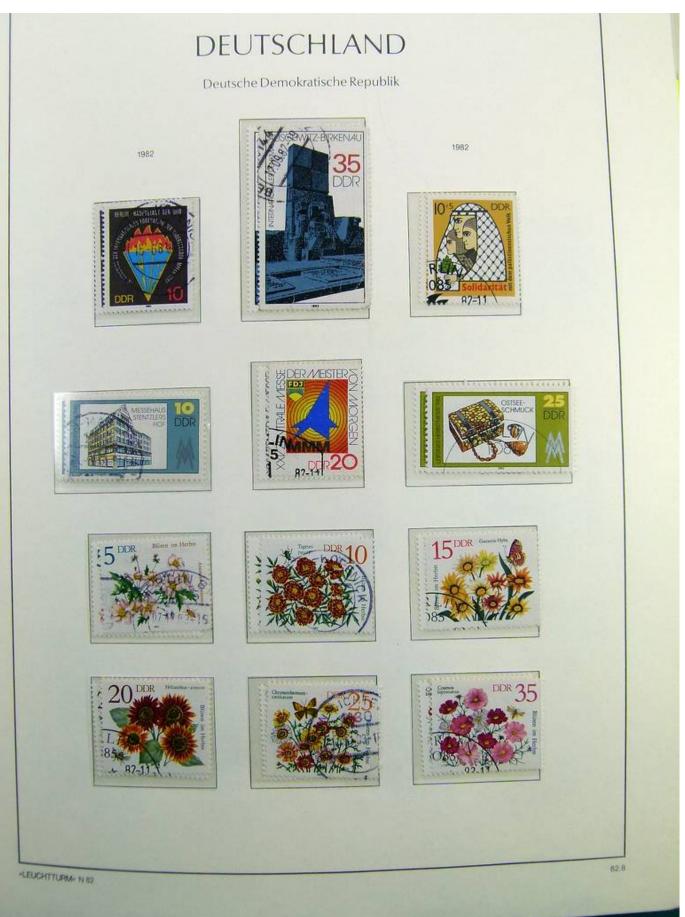

Lot nr.: L241437

Country/Type: Europe

DDR Germany collection, on album, from 1980 to 1990 with new and used stamps, double. Good lot of

services.

Price: 50 eur

[Go to the lot on www.sevenstamps.com ]

YOUR COLLECTION, OUR PASSION.