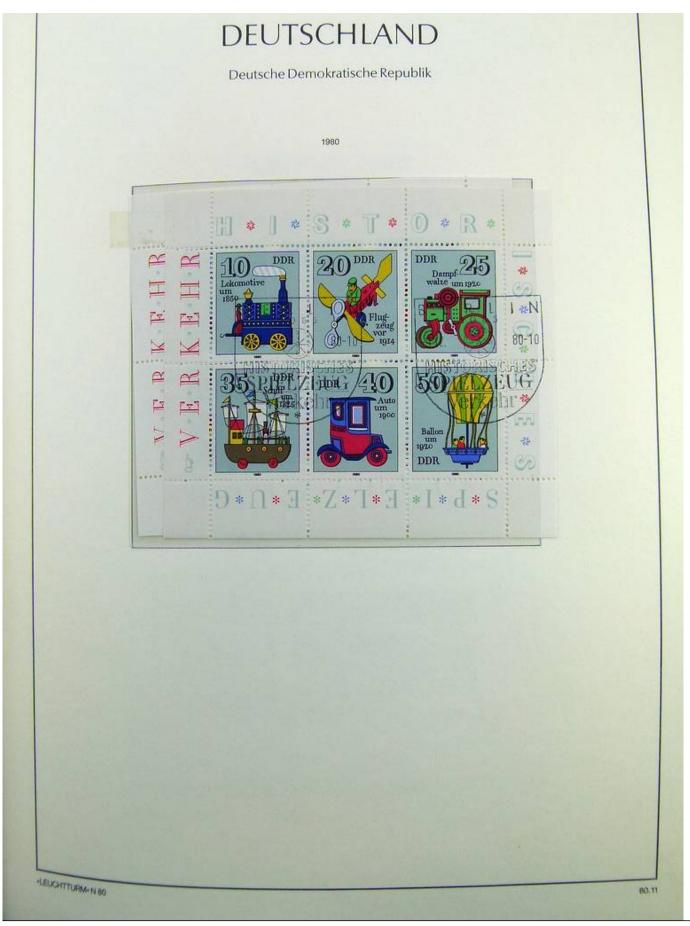

Lot nr.: L241437

Country/Type: Europe

DDR Germany collection, on album, from 1980 to 1990 with new and used stamps, double. Good lot of

services.

Price: 50 eur

[Go to the lot on www.sevenstamps.com ]

YOUR COLLECTION, OUR PASSION.