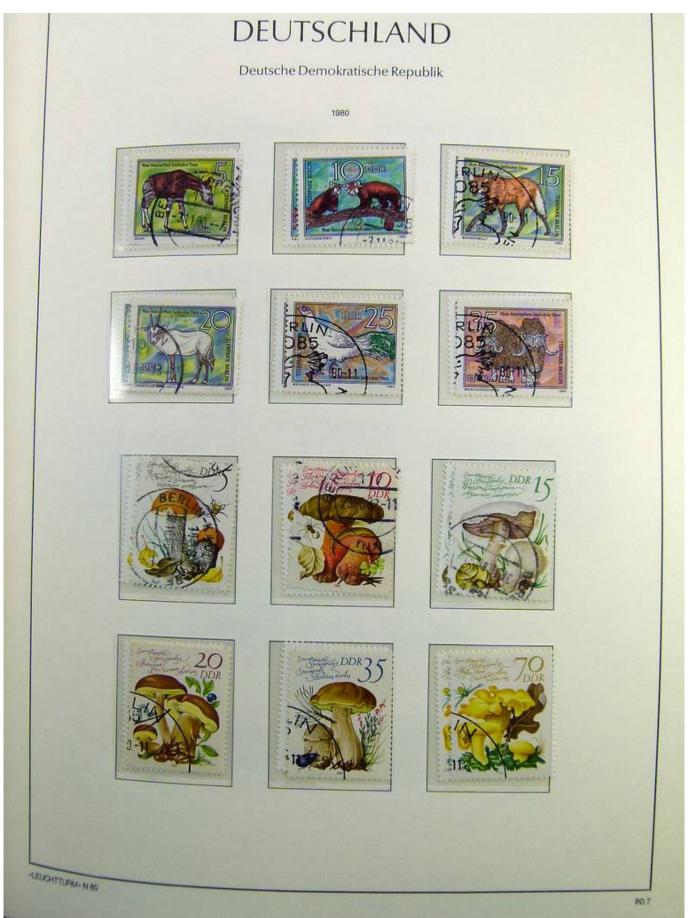

Lot nr.: L241437

Country/Type: Europe

DDR Germany collection, on album, from 1980 to 1990 with new and used stamps, double. Good lot of

services.

Price: 50 eur

[Go to the lot on www.sevenstamps.com ]

YOUR COLLECTION, OUR PASSION.