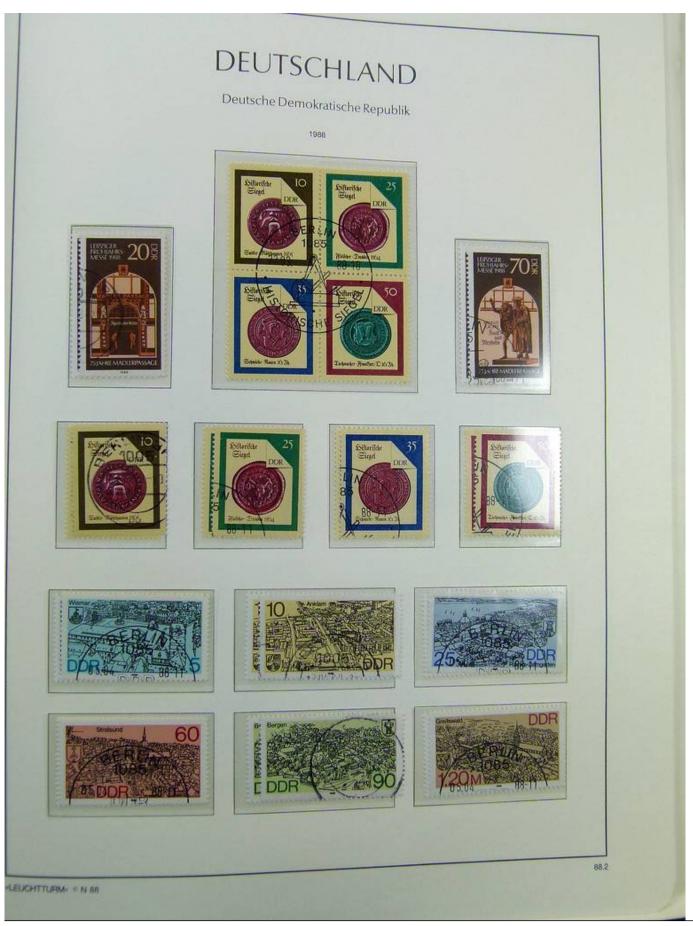

Lot nr.: L241437

Country/Type: Europe

DDR Germany collection, on album, from 1980 to 1990 with new and used stamps, double. Good lot of

services.

Price: 50 eur

[Go to the lot on www.sevenstamps.com ]

YOUR COLLECTION, OUR PASSION.