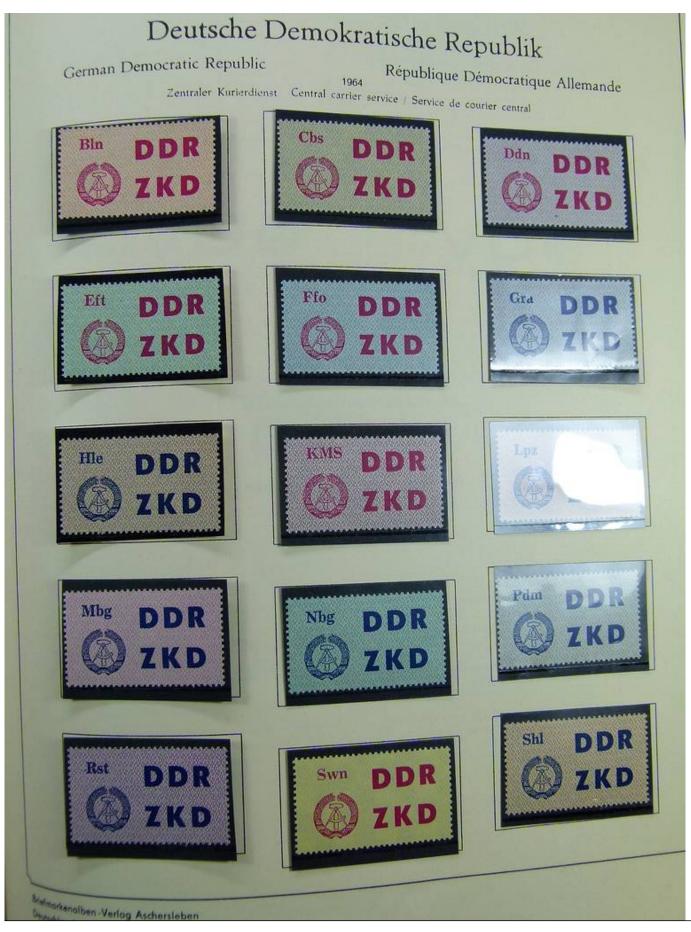

Lot nr.: L241437

Country/Type: Europe

DDR Germany collection, on album, from 1980 to 1990 with new and used stamps, double. Good lot of

services.

Price: 50 eur

[Go to the lot on www.sevenstamps.com ]

YOUR COLLECTION, OUR PASSION.