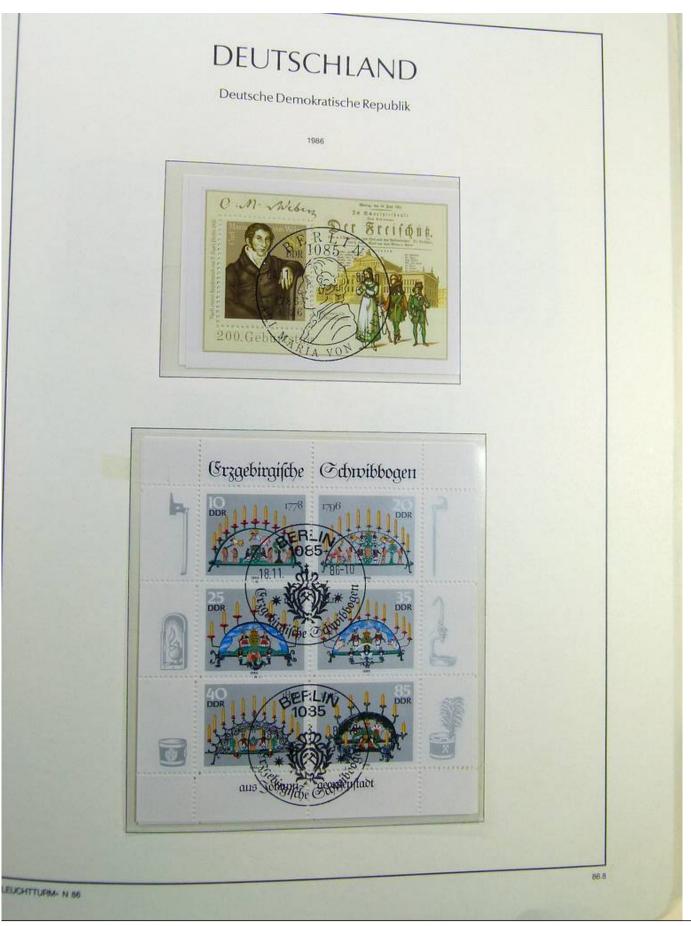

Lot nr.: L241437

Country/Type: Europe

DDR Germany collection, on album, from 1980 to 1990 with new and used stamps, double. Good lot of

services.

Price: 50 eur

[Go to the lot on www.sevenstamps.com ]

YOUR COLLECTION, OUR PASSION.