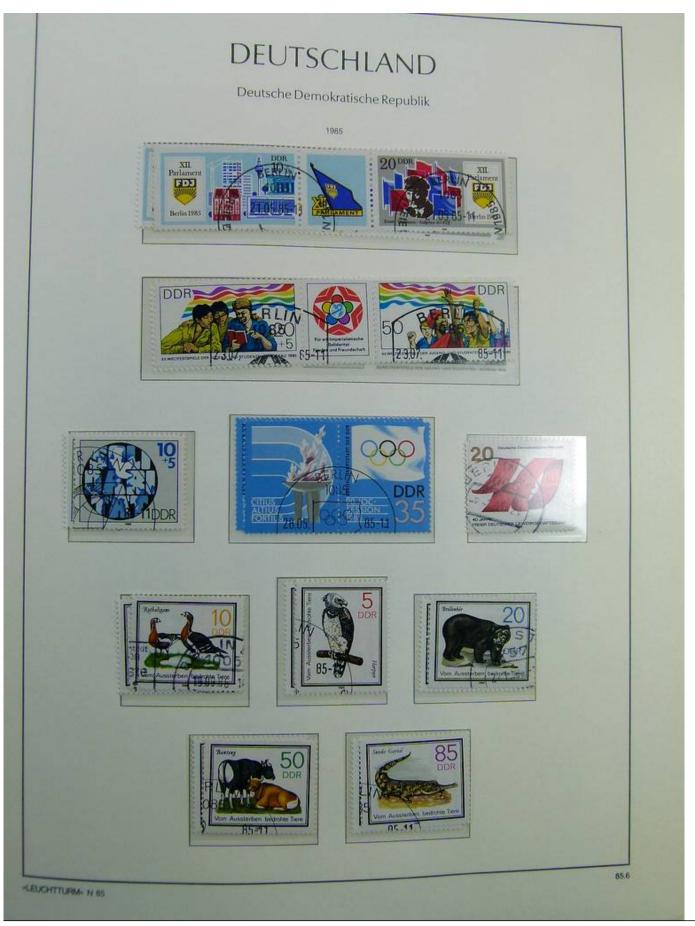

Lot nr.: L241437

Country/Type: Europe

DDR Germany collection, on album, from 1980 to 1990 with new and used stamps, double. Good lot of

services.

Price: 50 eur

[Go to the lot on www.sevenstamps.com ]

YOUR COLLECTION, OUR PASSION.