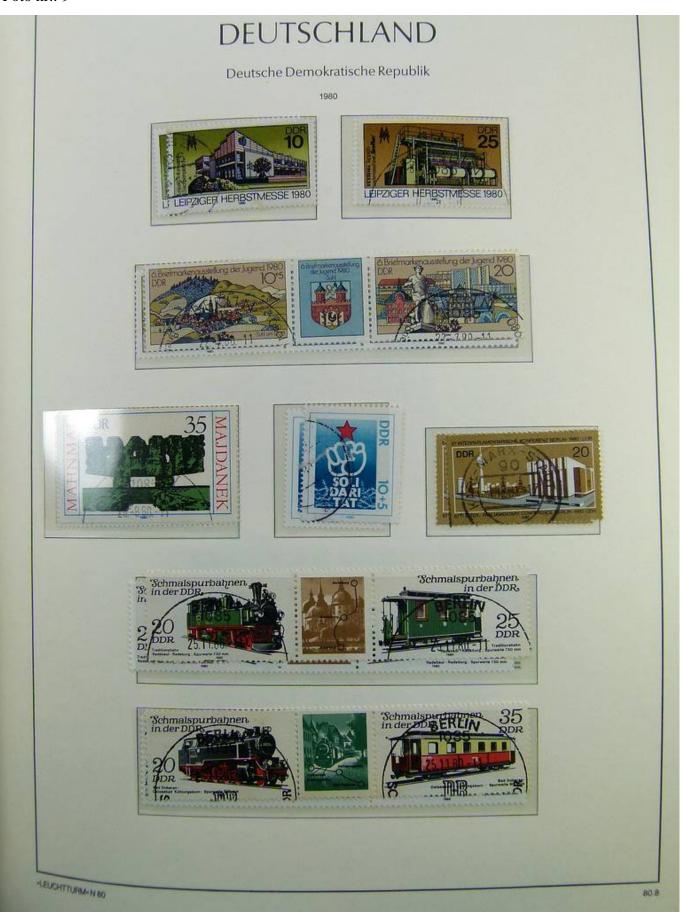

Lot nr.: L241437

Country/Type: Europe

DDR Germany collection, on album, from 1980 to 1990 with new and used stamps, double. Good lot of

services.

Price: 50 eur

[Go to the lot on www.sevenstamps.com ]

YOUR COLLECTION, OUR PASSION.