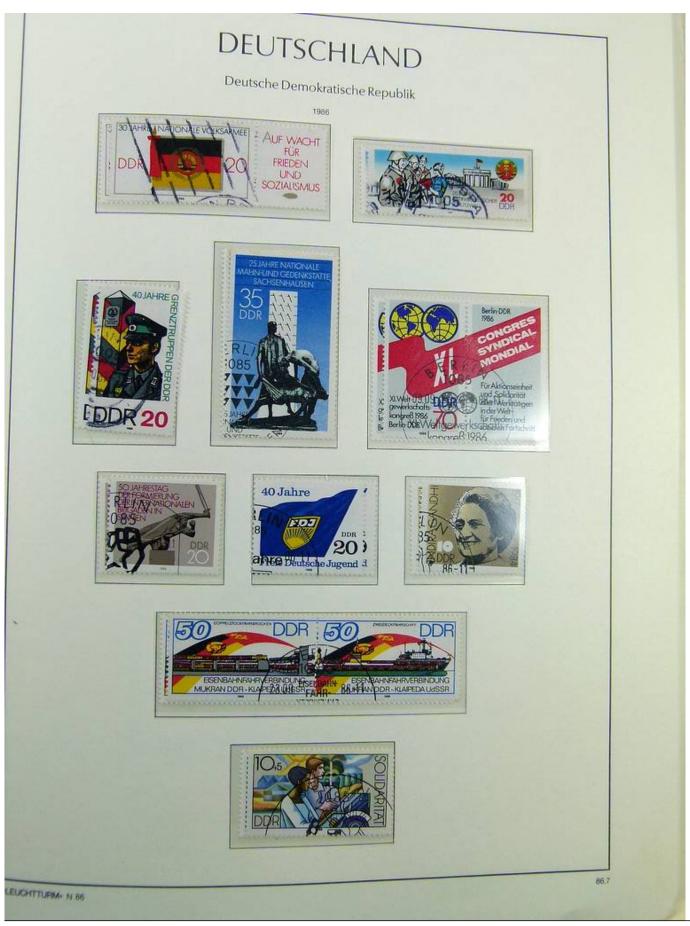

Lot nr.: L241437

Country/Type: Europe

DDR Germany collection, on album, from 1980 to 1990 with new and used stamps, double. Good lot of

services.

Price: 50 eur

[Go to the lot on www.sevenstamps.com ]

YOUR COLLECTION, OUR PASSION.