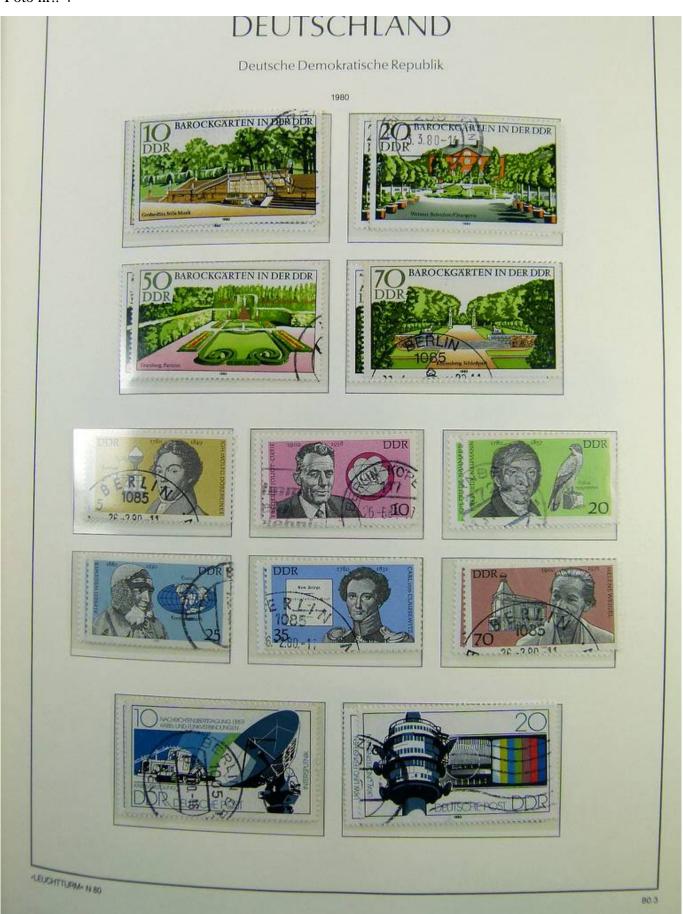

Lot nr.: L241437

Country/Type: Europe

DDR Germany collection, on album, from 1980 to 1990 with new and used stamps, double. Good lot of

services.

Price: 50 eur

[Go to the lot on www.sevenstamps.com ]

YOUR COLLECTION, OUR PASSION.