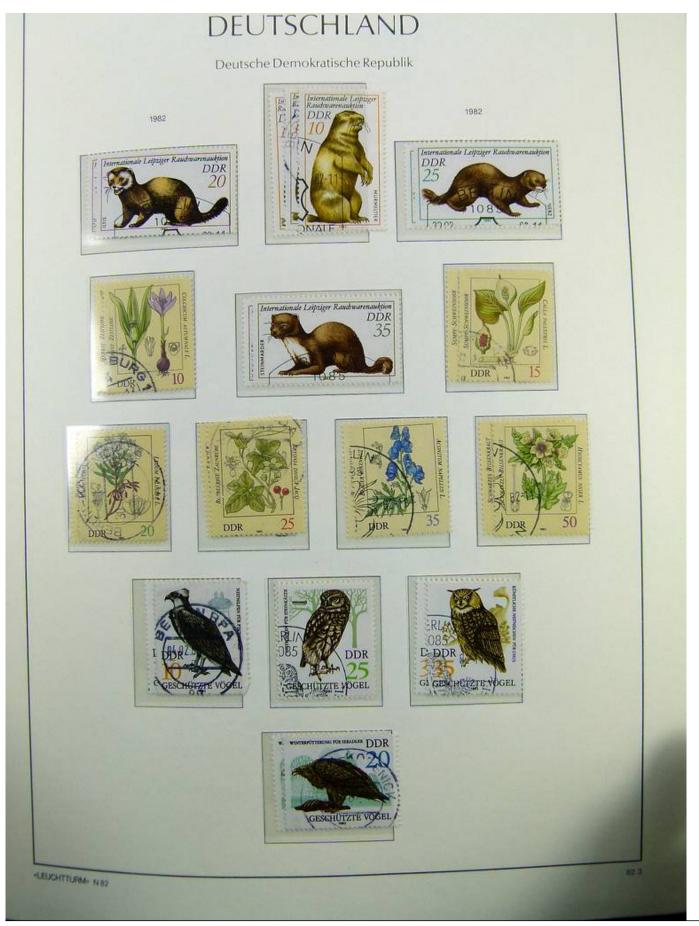

Lot nr.: L241437

Country/Type: Europe

DDR Germany collection, on album, from 1980 to 1990 with new and used stamps, double. Good lot of

services.

Price: 50 eur

[Go to the lot on www.sevenstamps.com ]

YOUR COLLECTION, OUR PASSION.