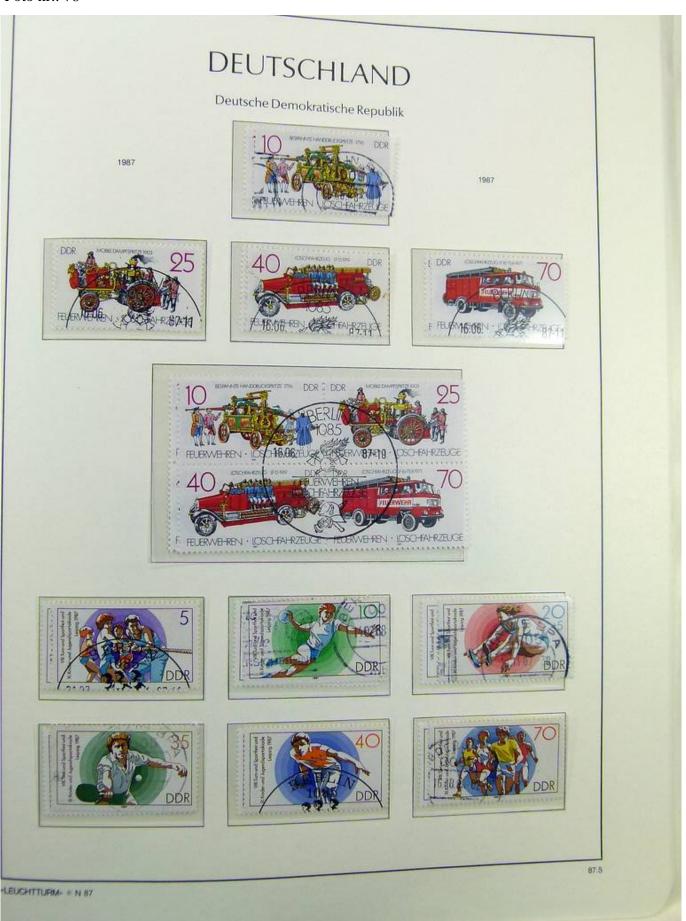

Lot nr.: L241437

Country/Type: Europe

DDR Germany collection, on album, from 1980 to 1990 with new and used stamps, double. Good lot of

services.

Price: 50 eur

[Go to the lot on www.sevenstamps.com ]

YOUR COLLECTION, OUR PASSION.