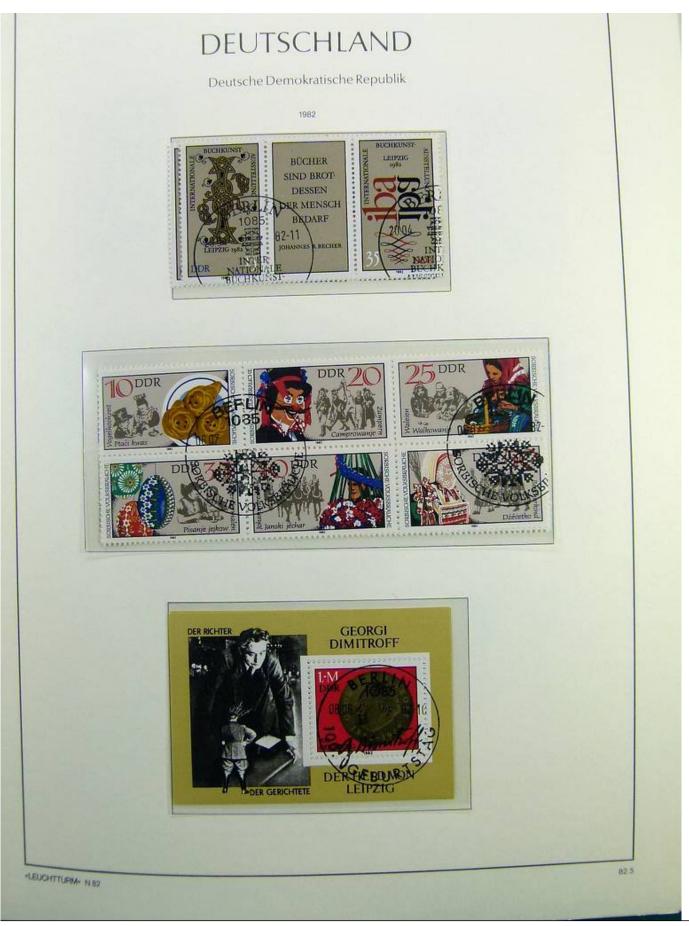

Lot nr.: L241437

Country/Type: Europe

DDR Germany collection, on album, from 1980 to 1990 with new and used stamps, double. Good lot of

services.

Price: 50 eur

[Go to the lot on www.sevenstamps.com ]

YOUR COLLECTION, OUR PASSION.