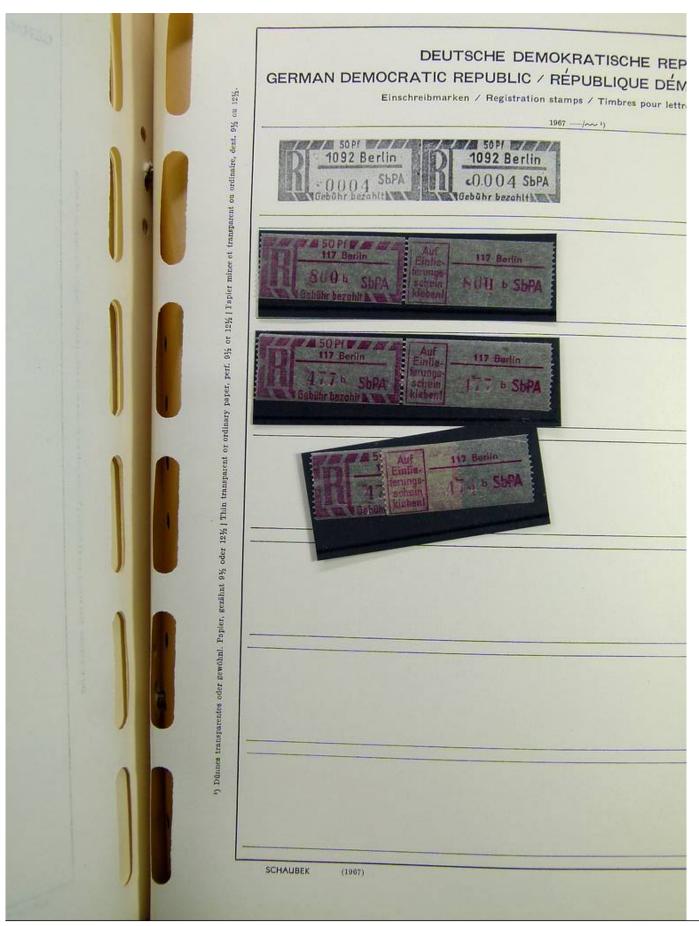

Lot nr.: L241437

Country/Type: Europe

DDR Germany collection, on album, from 1980 to 1990 with new and used stamps, double. Good lot of

services.

Price: 50 eur

[Go to the lot on www.sevenstamps.com ]

YOUR COLLECTION, OUR PASSION.