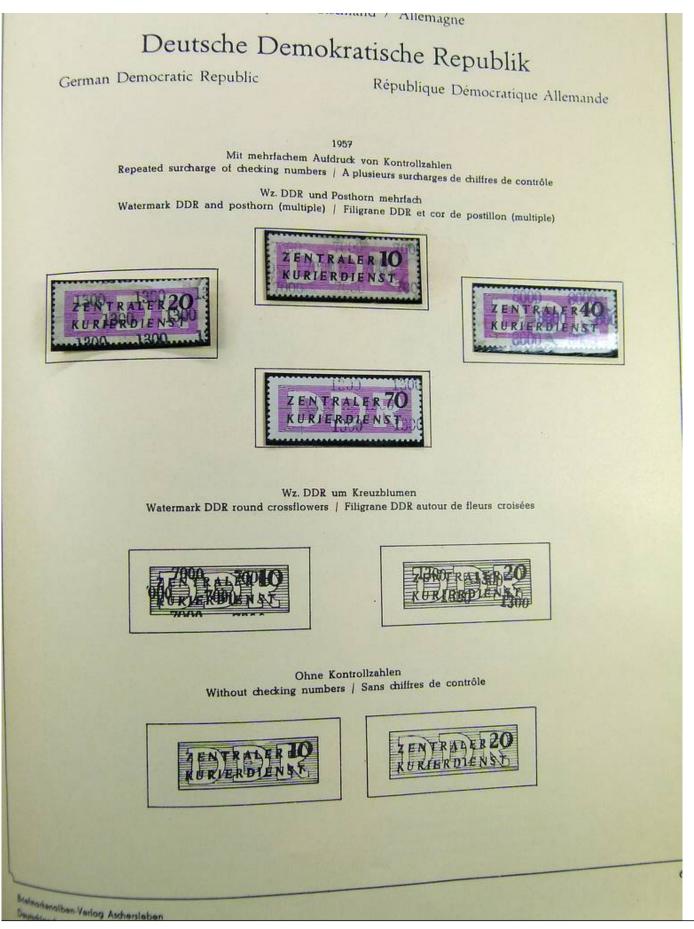

Lot nr.: L241437

Country/Type: Europe

DDR Germany collection, on album, from 1980 to 1990 with new and used stamps, double. Good lot of

services.

Price: 50 eur

[Go to the lot on www.sevenstamps.com ]

YOUR COLLECTION, OUR PASSION.