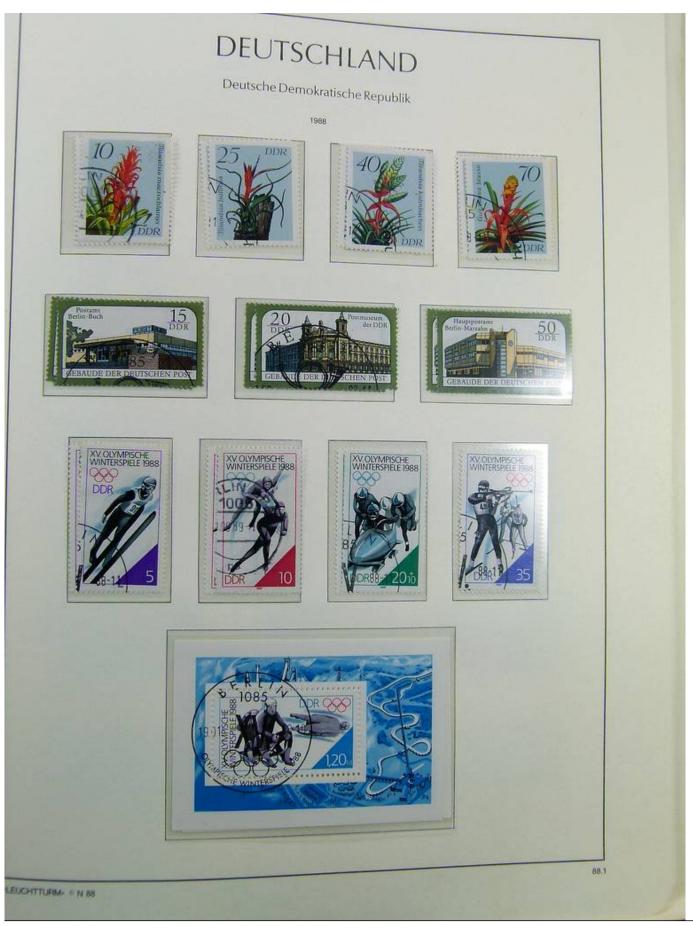

Lot nr.: L241437

Country/Type: Europe

DDR Germany collection, on album, from 1980 to 1990 with new and used stamps, double. Good lot of

services.

Price: 50 eur

[Go to the lot on www.sevenstamps.com ]

YOUR COLLECTION, OUR PASSION.