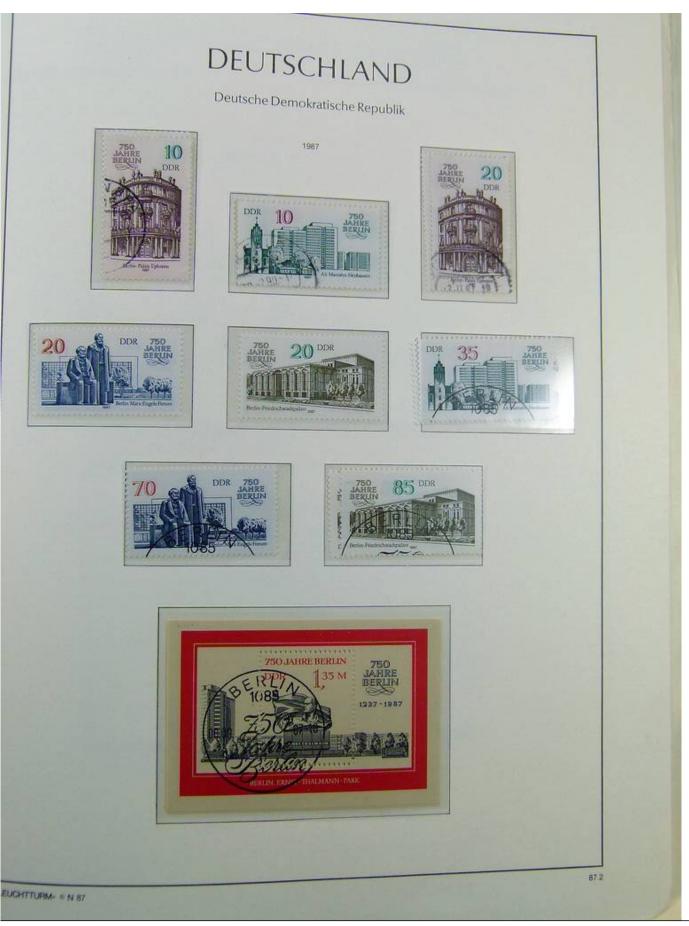

Lot nr.: L241437

Country/Type: Europe

DDR Germany collection, on album, from 1980 to 1990 with new and used stamps, double. Good lot of

services.

Price: 50 eur

[Go to the lot on www.sevenstamps.com ]

YOUR COLLECTION, OUR PASSION.