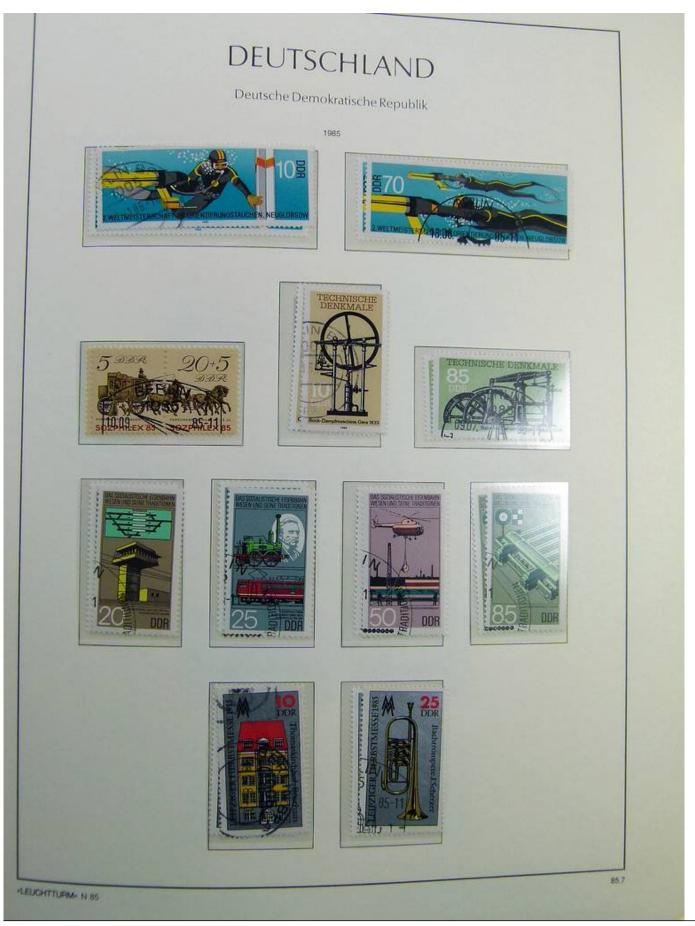

Lot nr.: L241437

Country/Type: Europe

DDR Germany collection, on album, from 1980 to 1990 with new and used stamps, double. Good lot of

services.

Price: 50 eur

[Go to the lot on www.sevenstamps.com ]

YOUR COLLECTION, OUR PASSION.