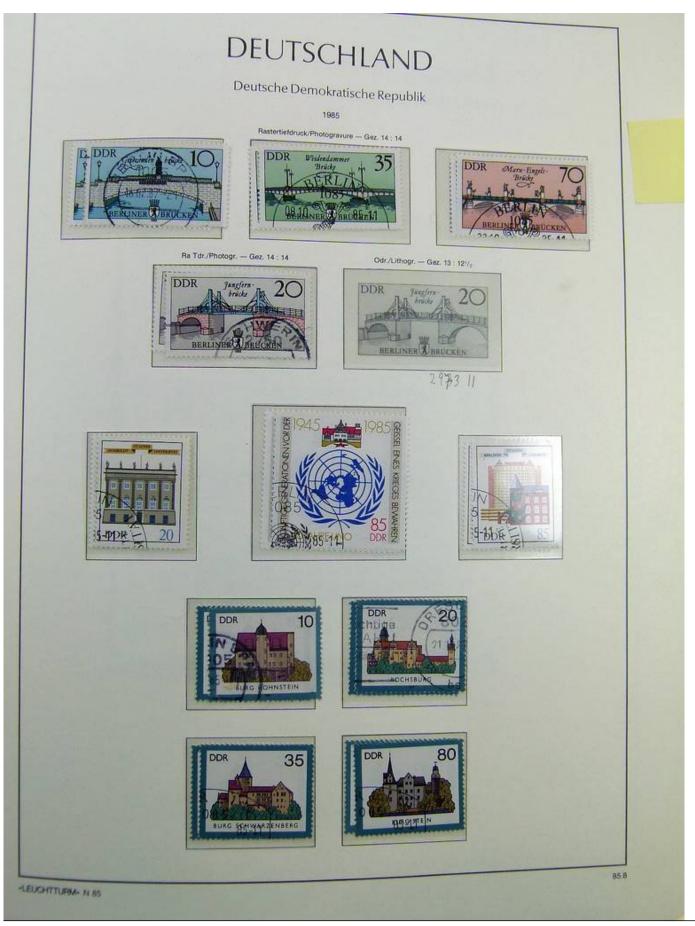

Lot nr.: L241437

Country/Type: Europe

DDR Germany collection, on album, from 1980 to 1990 with new and used stamps, double. Good lot of

services.

Price: 50 eur

[Go to the lot on www.sevenstamps.com ]

YOUR COLLECTION, OUR PASSION.