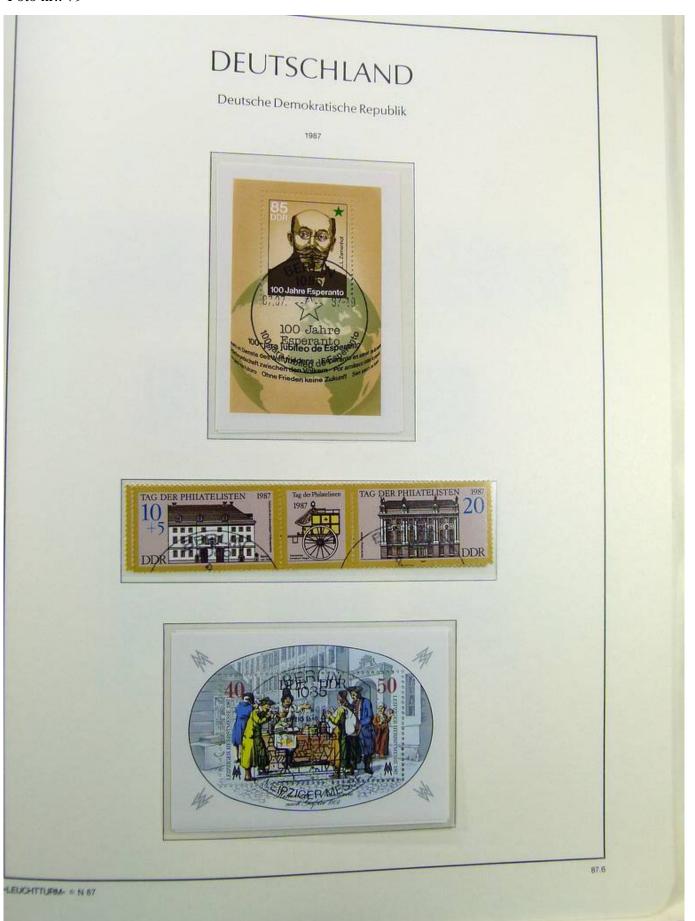

Lot nr.: L241437

Country/Type: Europe

DDR Germany collection, on album, from 1980 to 1990 with new and used stamps, double. Good lot of

services.

Price: 50 eur

[Go to the lot on www.sevenstamps.com ]

YOUR COLLECTION, OUR PASSION.