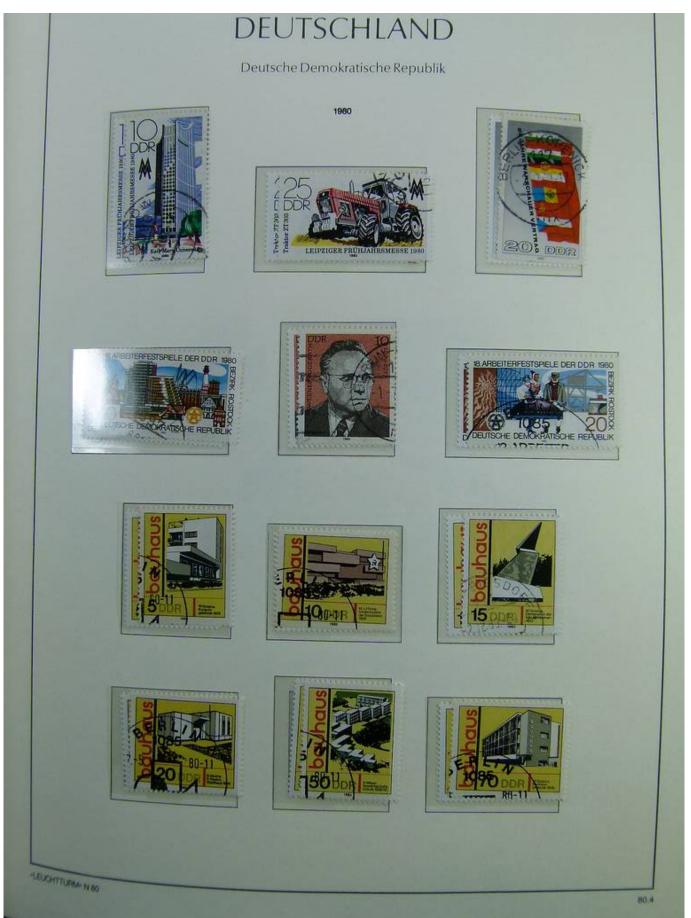

Lot nr.: L241437

Country/Type: Europe

DDR Germany collection, on album, from 1980 to 1990 with new and used stamps, double. Good lot of

services.

Price: 50 eur

[Go to the lot on www.sevenstamps.com ]

YOUR COLLECTION, OUR PASSION.