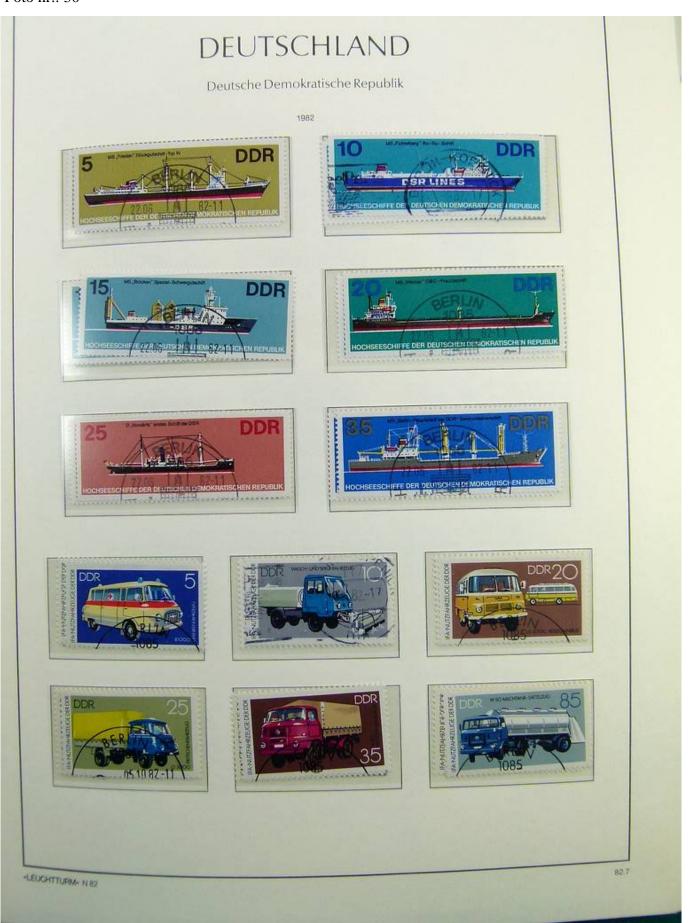

Lot nr.: L241437

Country/Type: Europe

DDR Germany collection, on album, from 1980 to 1990 with new and used stamps, double. Good lot of

services.

Price: 50 eur

[Go to the lot on www.sevenstamps.com ]

YOUR COLLECTION, OUR PASSION.