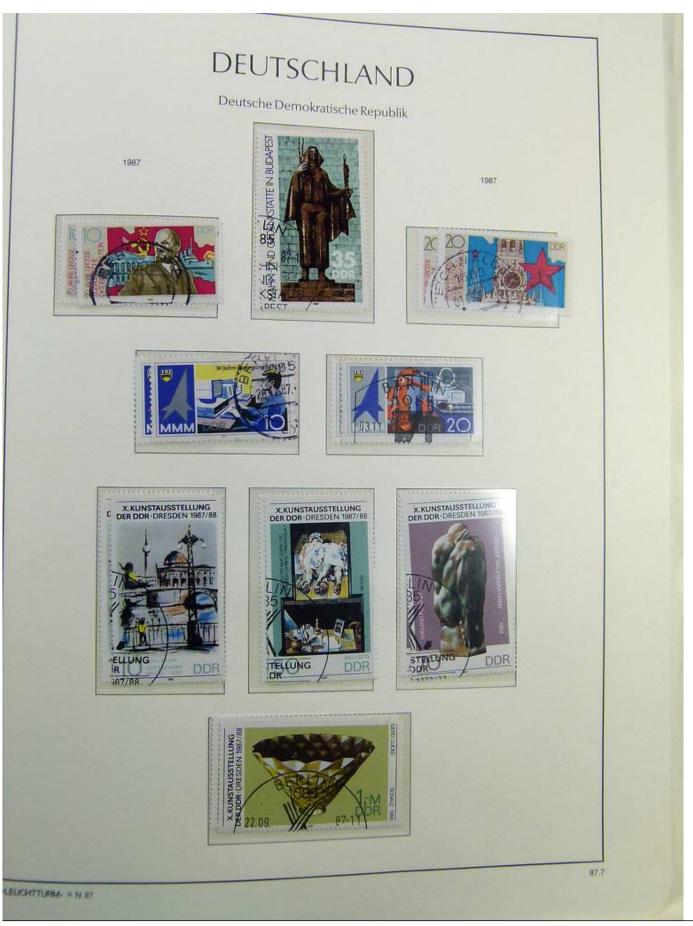

Lot nr.: L241437

Country/Type: Europe

DDR Germany collection, on album, from 1980 to 1990 with new and used stamps, double. Good lot of

services.

Price: 50 eur

[Go to the lot on www.sevenstamps.com ]

YOUR COLLECTION, OUR PASSION.