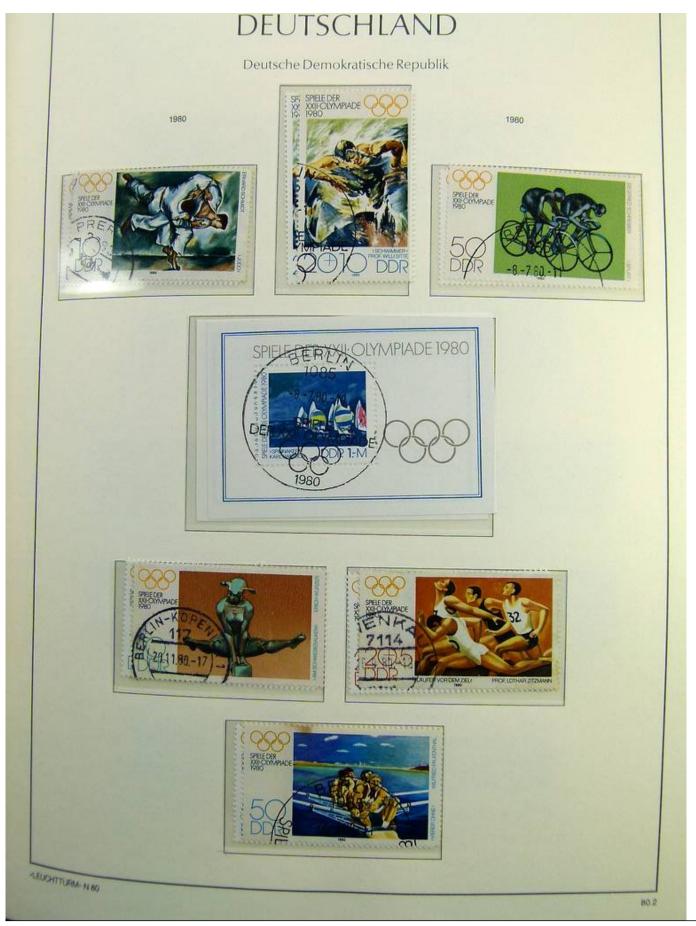

Lot nr.: L241437

Country/Type: Europe

DDR Germany collection, on album, from 1980 to 1990 with new and used stamps, double. Good lot of

services.

Price: 50 eur

[Go to the lot on www.sevenstamps.com ]

YOUR COLLECTION, OUR PASSION.