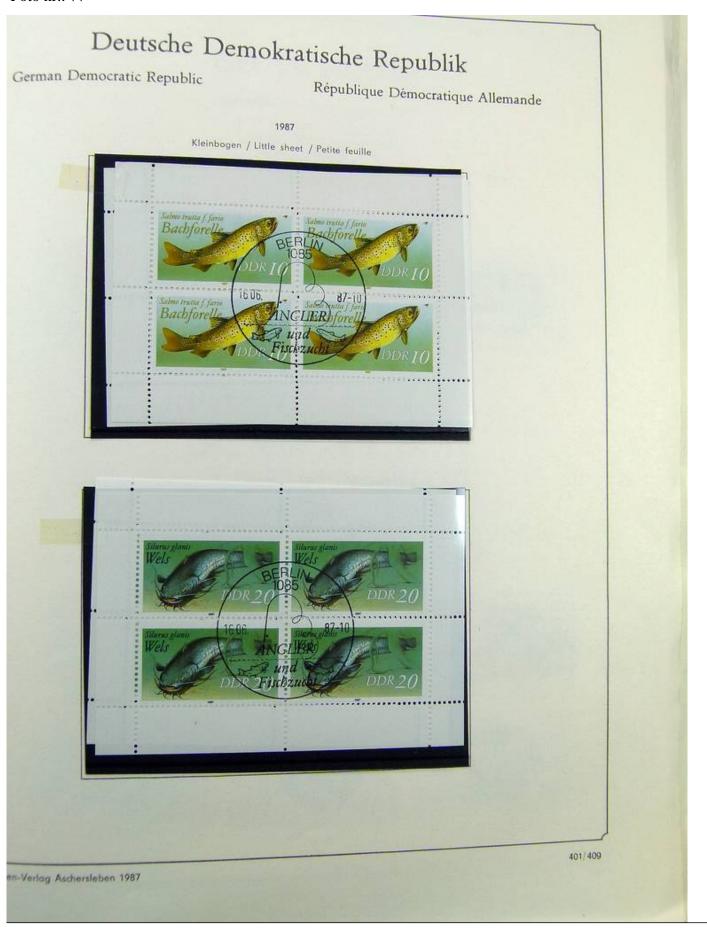

Lot nr.: L241437

Country/Type: Europe

DDR Germany collection, on album, from 1980 to 1990 with new and used stamps, double. Good lot of

services.

Price: 50 eur

[Go to the lot on www.sevenstamps.com ]

YOUR COLLECTION, OUR PASSION.