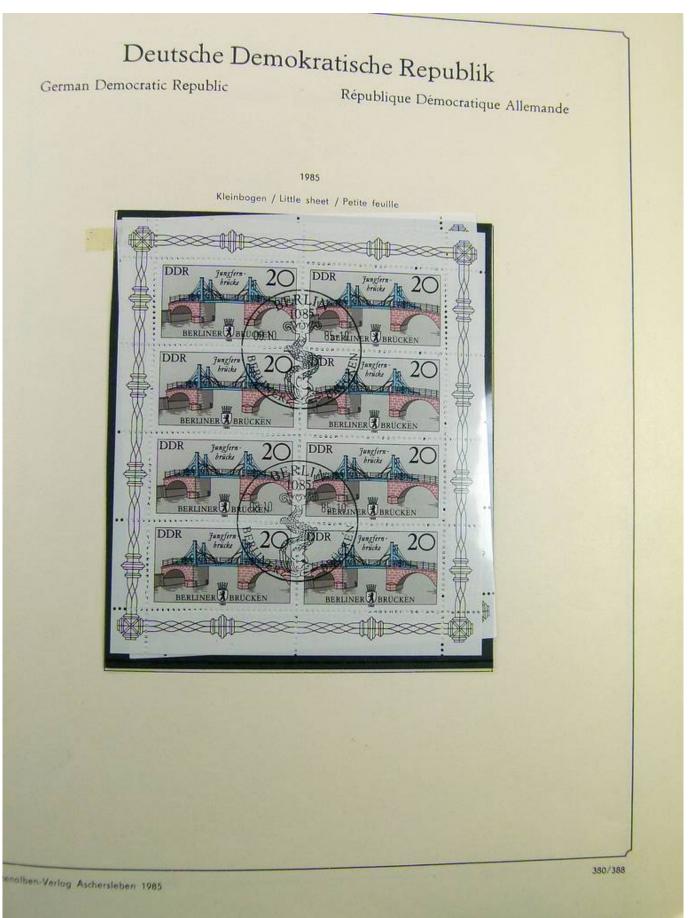

Lot nr.: L241437

Country/Type: Europe

DDR Germany collection, on album, from 1980 to 1990 with new and used stamps, double. Good lot of

services.

Price: 50 eur

[Go to the lot on www.sevenstamps.com ]

YOUR COLLECTION, OUR PASSION.