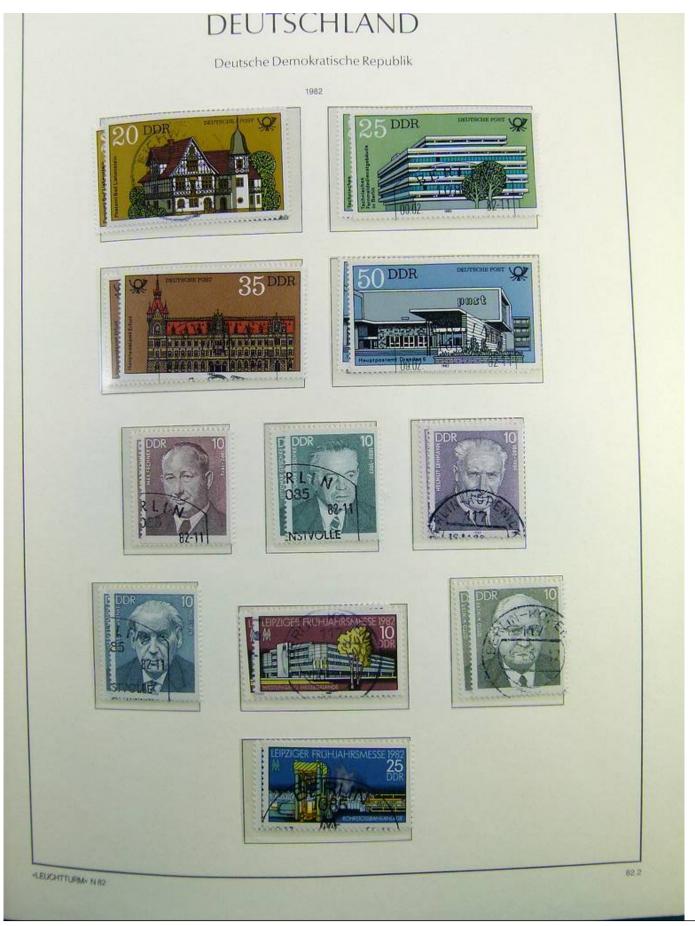

Lot nr.: L241437

Country/Type: Europe

DDR Germany collection, on album, from 1980 to 1990 with new and used stamps, double. Good lot of

services.

Price: 50 eur

[Go to the lot on www.sevenstamps.com ]

YOUR COLLECTION, OUR PASSION.