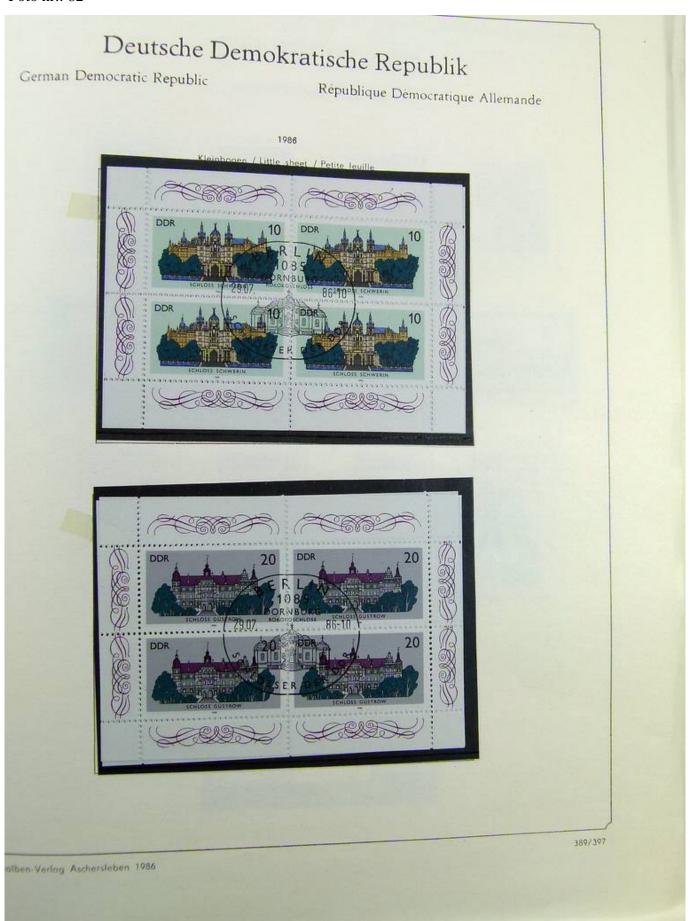

Lot nr.: L241437

Country/Type: Europe

DDR Germany collection, on album, from 1980 to 1990 with new and used stamps, double. Good lot of

services.

Price: 50 eur

[Go to the lot on www.sevenstamps.com ]

YOUR COLLECTION, OUR PASSION.