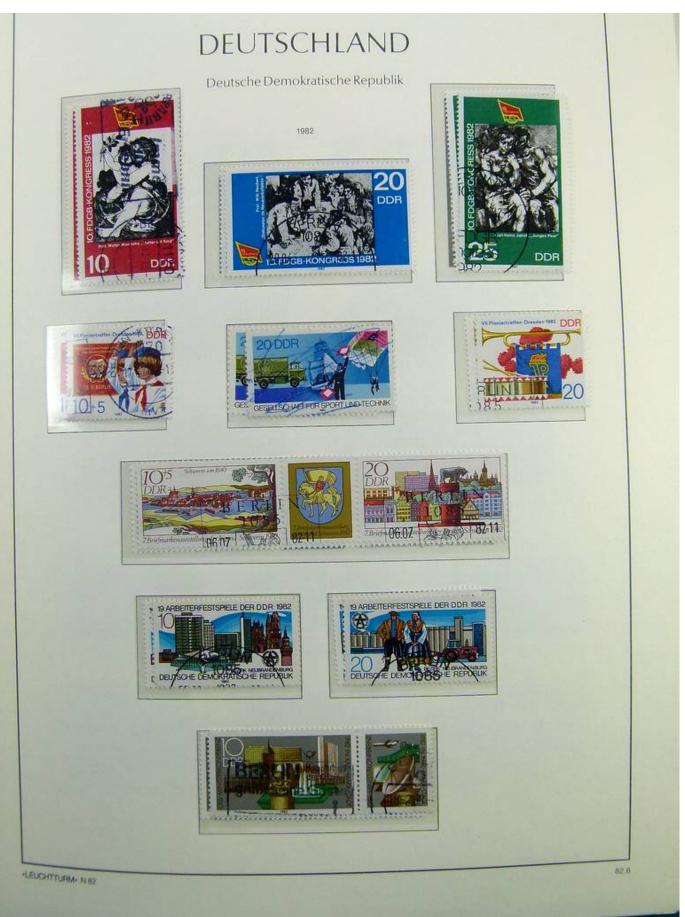

Lot nr.: L241437

Country/Type: Europe

DDR Germany collection, on album, from 1980 to 1990 with new and used stamps, double. Good lot of

services.

Price: 50 eur

[Go to the lot on www.sevenstamps.com ]

YOUR COLLECTION, OUR PASSION.