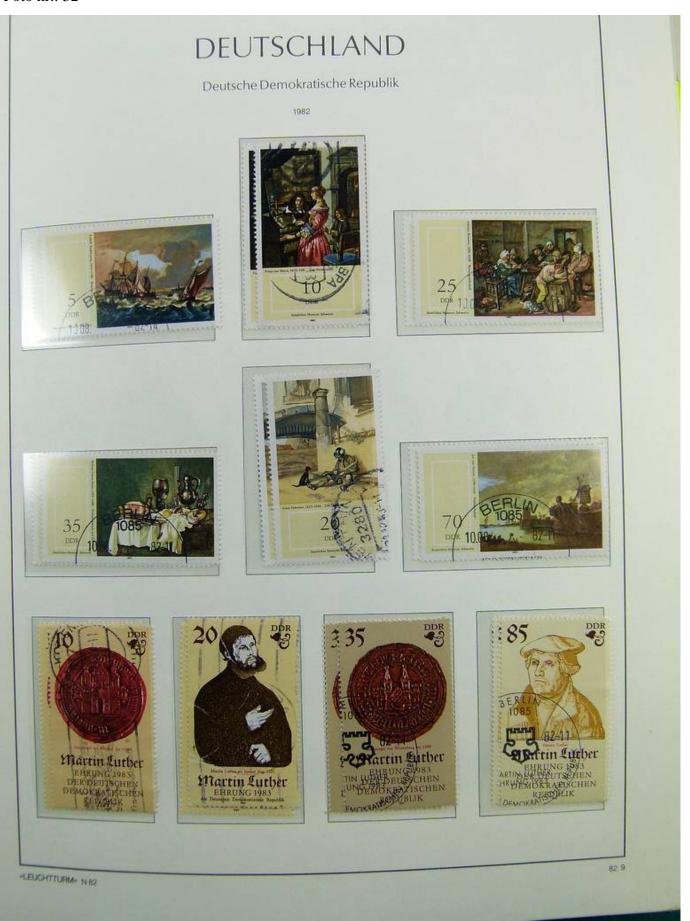

Lot nr.: L241437

Country/Type: Europe

DDR Germany collection, on album, from 1980 to 1990 with new and used stamps, double. Good lot of

services.

Price: 50 eur

[Go to the lot on www.sevenstamps.com ]

YOUR COLLECTION, OUR PASSION.