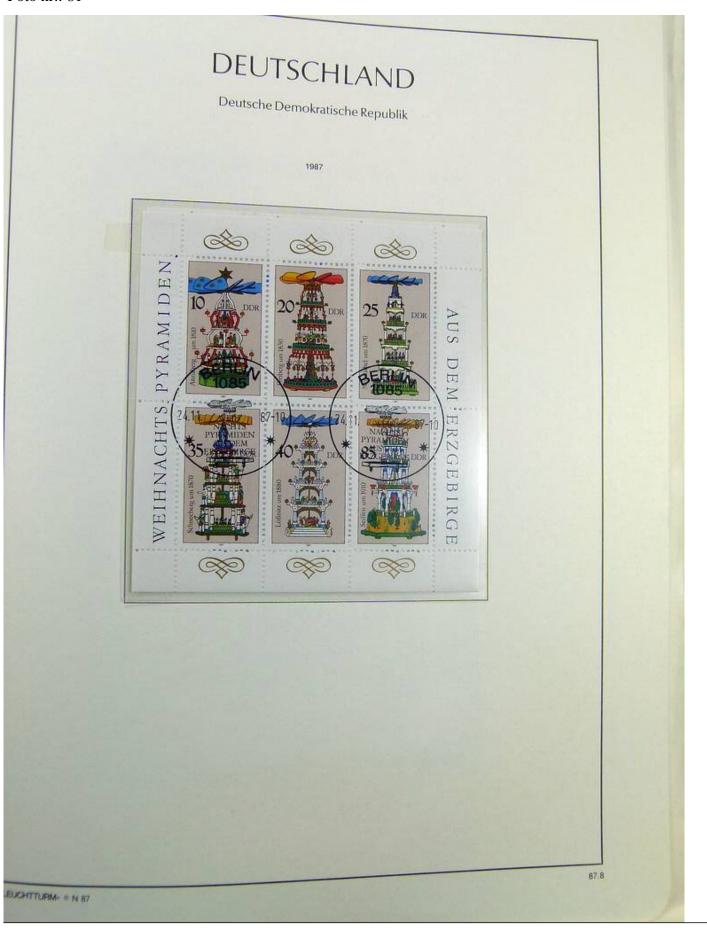

Lot nr.: L241437

Country/Type: Europe

DDR Germany collection, on album, from 1980 to 1990 with new and used stamps, double. Good lot of

services.

Price: 50 eur

[Go to the lot on www.sevenstamps.com ]

YOUR COLLECTION, OUR PASSION.