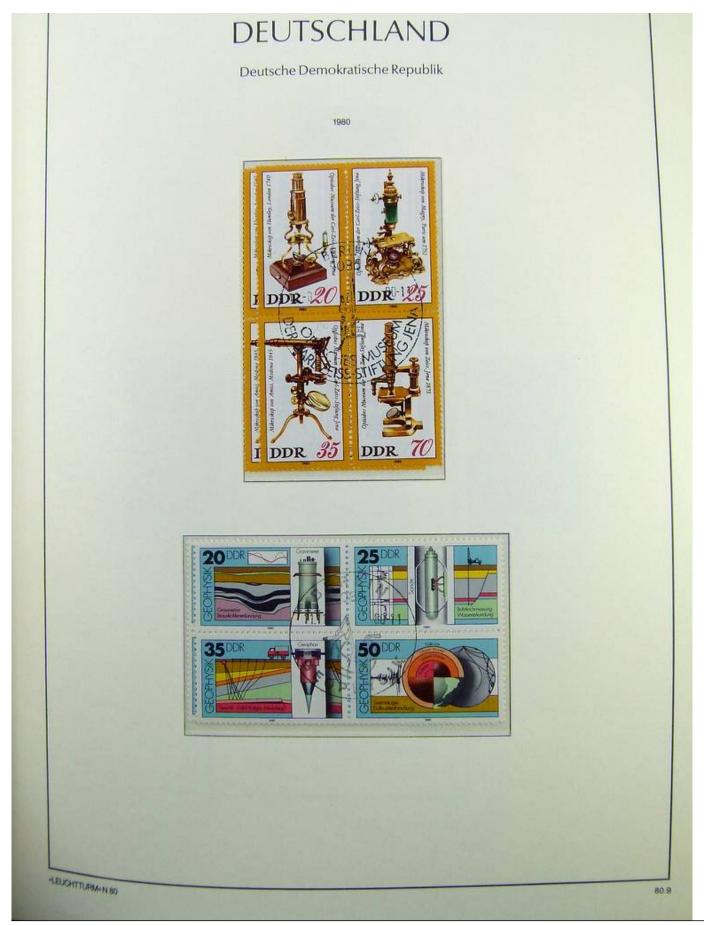

Lot nr.: L241437

Country/Type: Europe

DDR Germany collection, on album, from 1980 to 1990 with new and used stamps, double. Good lot of

services.

Price: 50 eur

[Go to the lot on www.sevenstamps.com ]

YOUR COLLECTION, OUR PASSION.