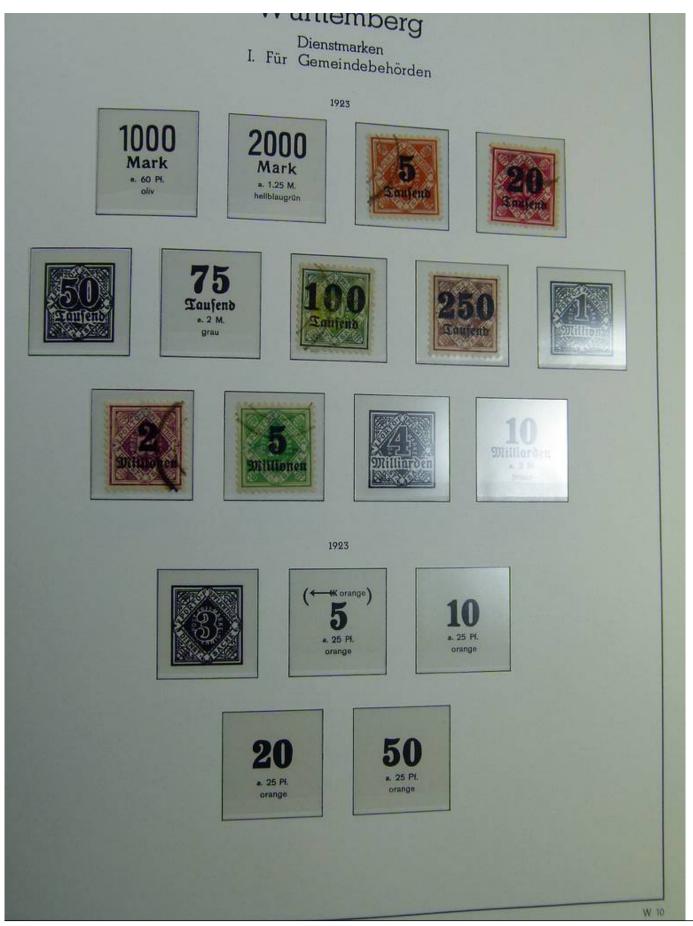

Lot nr.: L241423

Country/Type: Europe

Germany Old States collection, with new and used stamps, on album.

Price: 130 eur

[Go to the lot on www.sevenstamps.com ]