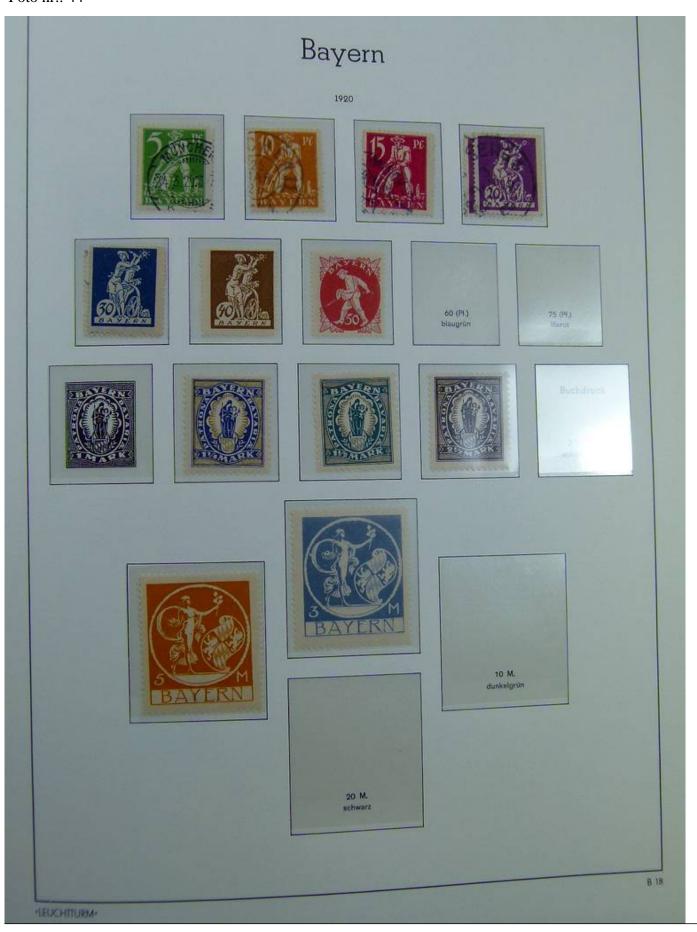

Lot nr.: L241423

Country/Type: Europe

Germany Old States collection, with new and used stamps, on album.

Price: 130 eur

[Go to the lot on www.sevenstamps.com ]