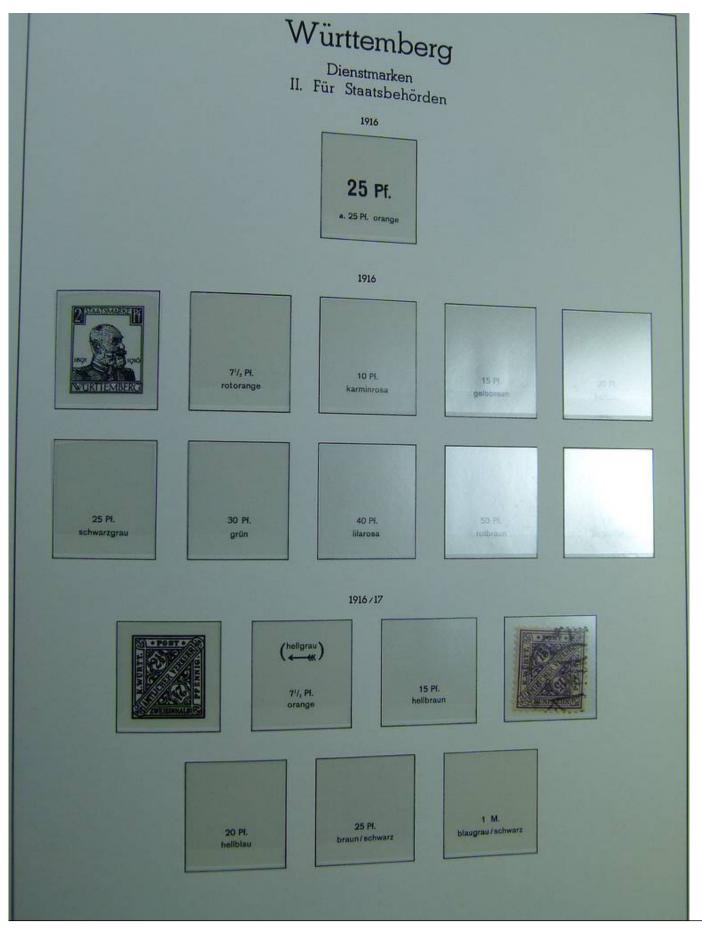

Lot nr.: L241423

Country/Type: Europe

Germany Old States collection, with new and used stamps, on album.

Price: 130 eur

[Go to the lot on www.sevenstamps.com ]