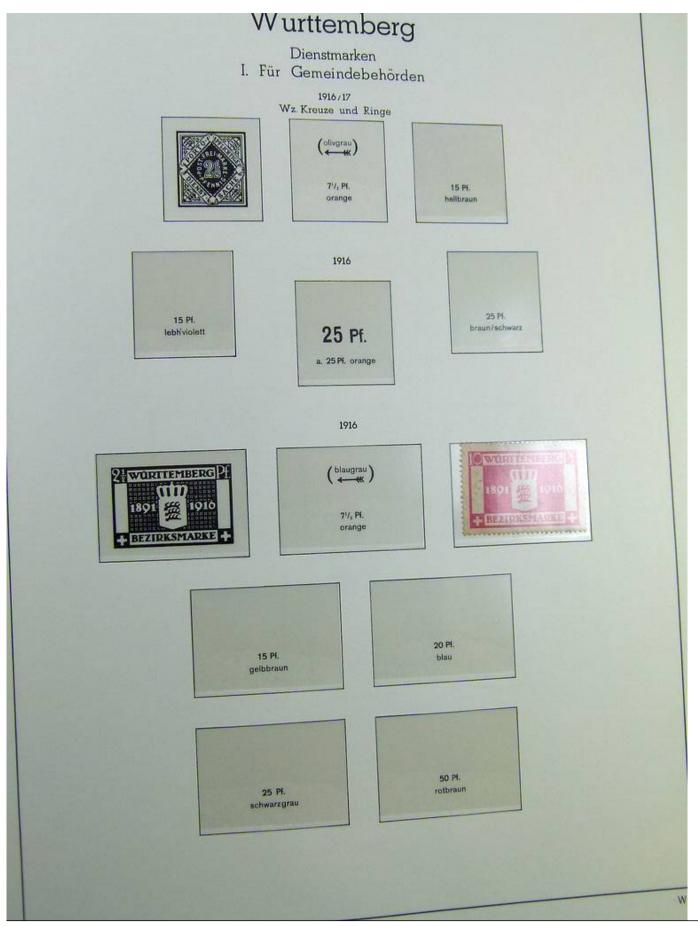

Lot nr.: L241423

Country/Type: Europe

Germany Old States collection, with new and used stamps, on album.

Price: 130 eur

[Go to the lot on www.sevenstamps.com ]