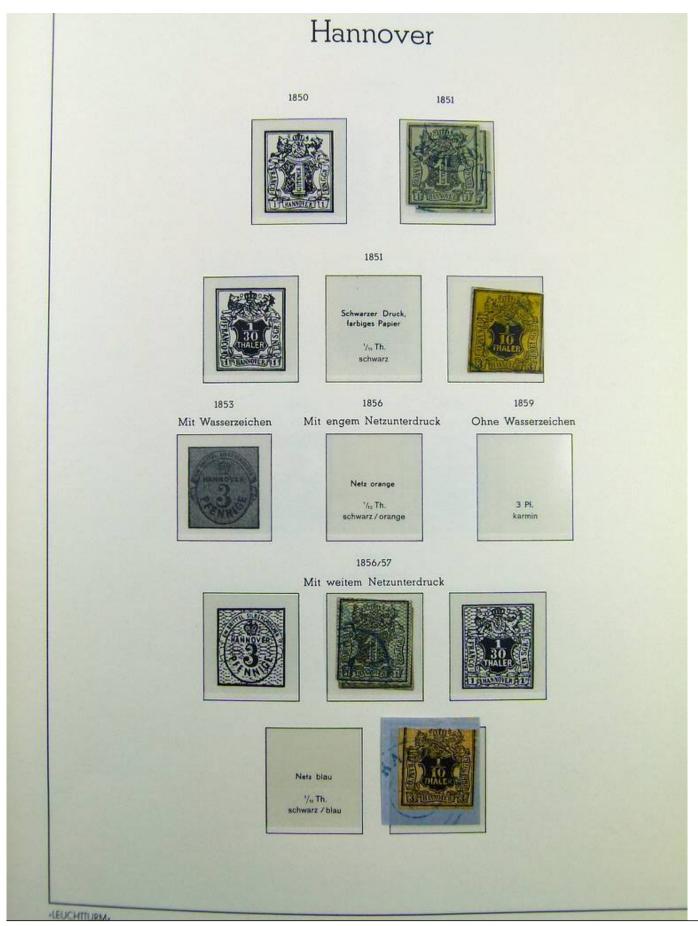

Lot nr.: L241423

Country/Type: Europe

Germany Old States collection, with new and used stamps, on album.

Price: 130 eur

[Go to the lot on www.sevenstamps.com ]