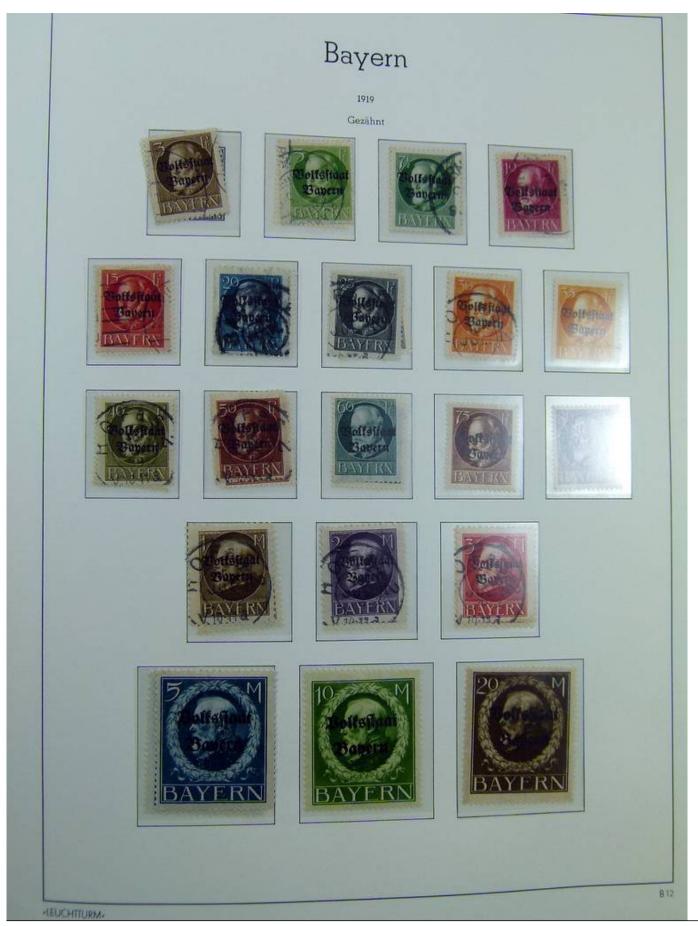

Lot nr.: L241423

Country/Type: Europe

Germany Old States collection, with new and used stamps, on album.

Price: 130 eur

[Go to the lot on www.sevenstamps.com ]