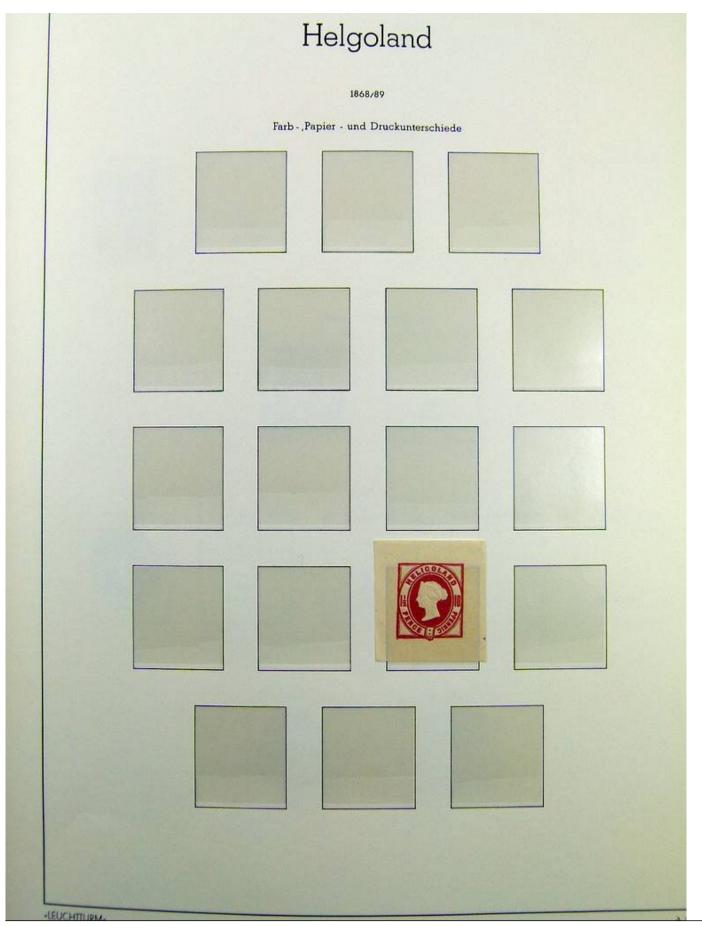

Lot nr.: L241423

Country/Type: Europe

Germany Old States collection, with new and used stamps, on album.

Price: 130 eur

[Go to the lot on www.sevenstamps.com ]