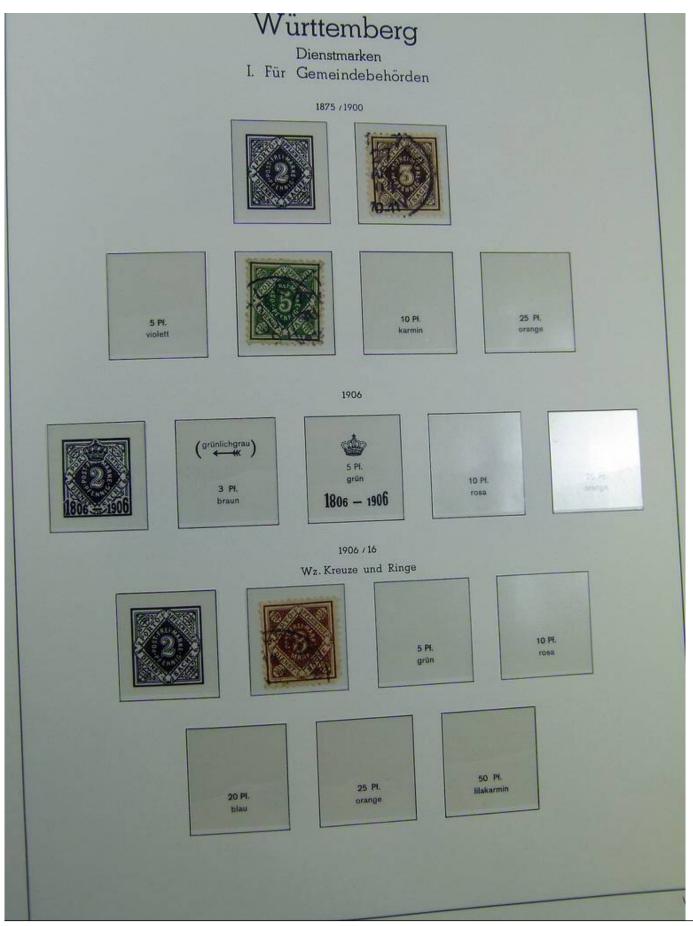

Lot nr.: L241423

Country/Type: Europe

Germany Old States collection, with new and used stamps, on album.

Price: 130 eur

[Go to the lot on www.sevenstamps.com ]