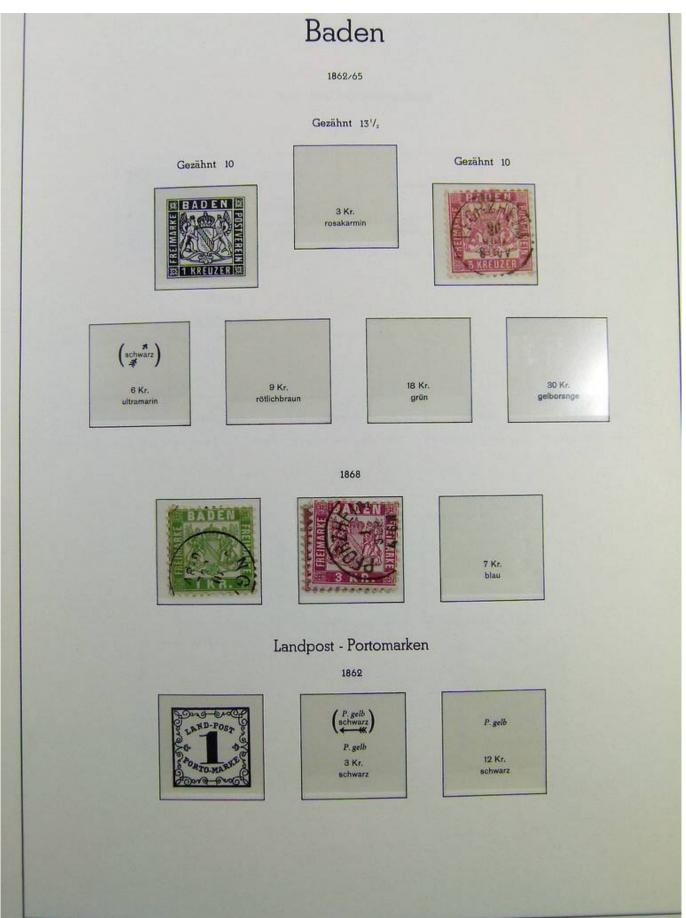

Lot nr.: L241423

Country/Type: Europe

Germany Old States collection, with new and used stamps, on album.

Price: 130 eur

[Go to the lot on www.sevenstamps.com ]