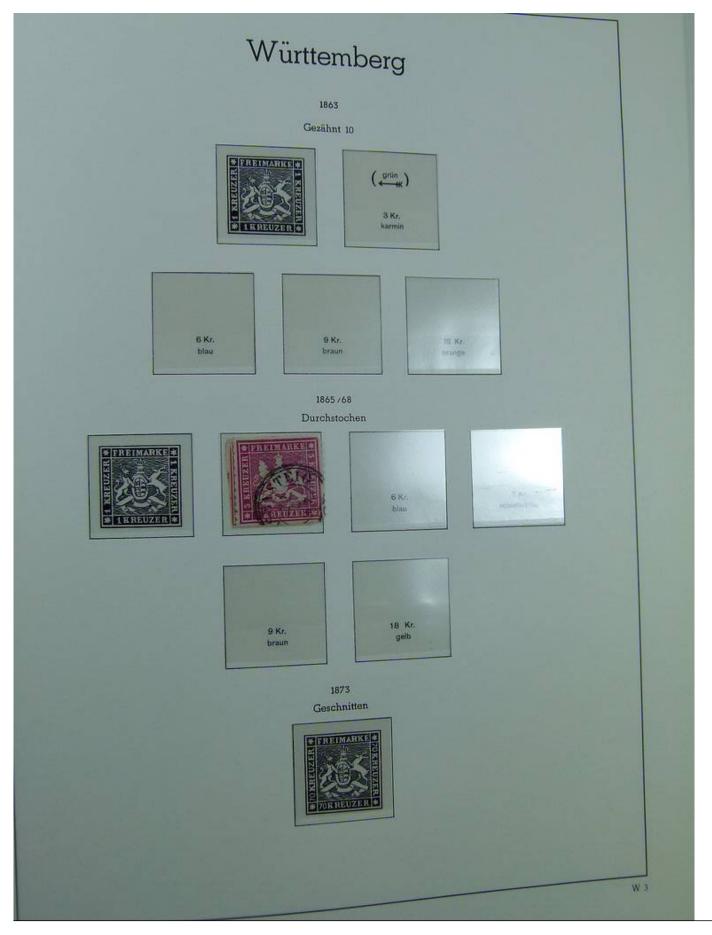

Lot nr.: L241423

Country/Type: Europe

Germany Old States collection, with new and used stamps, on album.

Price: 130 eur

[Go to the lot on www.sevenstamps.com ]