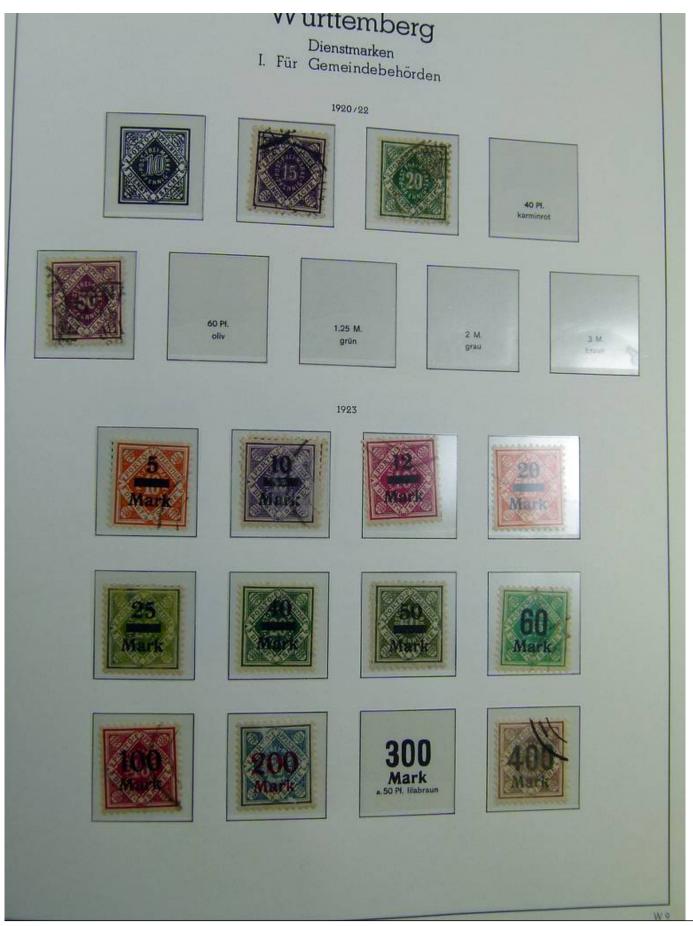

Lot nr.: L241423

Country/Type: Europe

Germany Old States collection, with new and used stamps, on album.

Price: 130 eur

[Go to the lot on www.sevenstamps.com ]