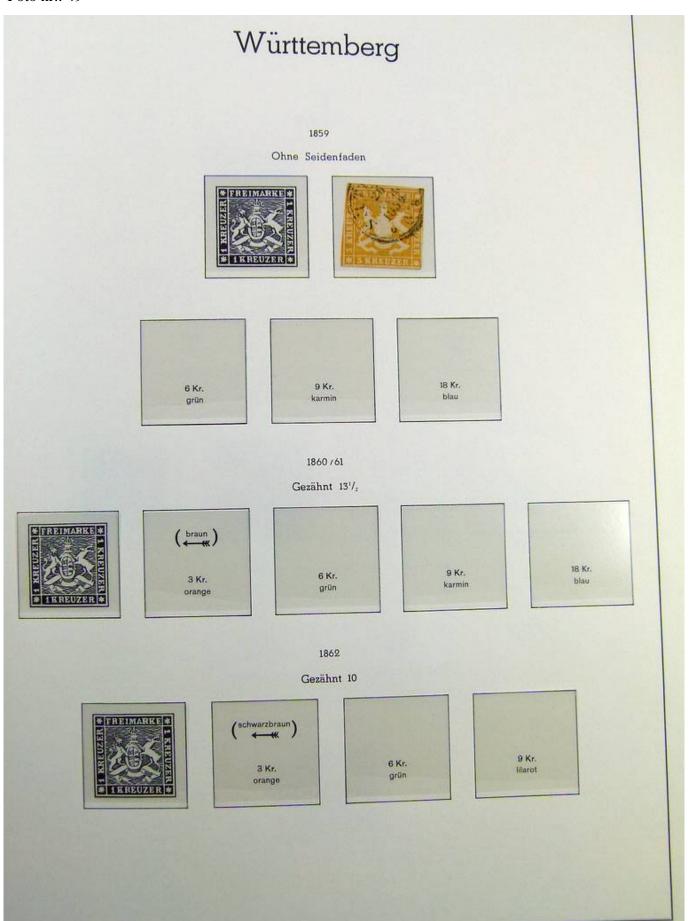

Lot nr.: L241423

Country/Type: Europe

Germany Old States collection, with new and used stamps, on album.

Price: 130 eur

[Go to the lot on www.sevenstamps.com ]