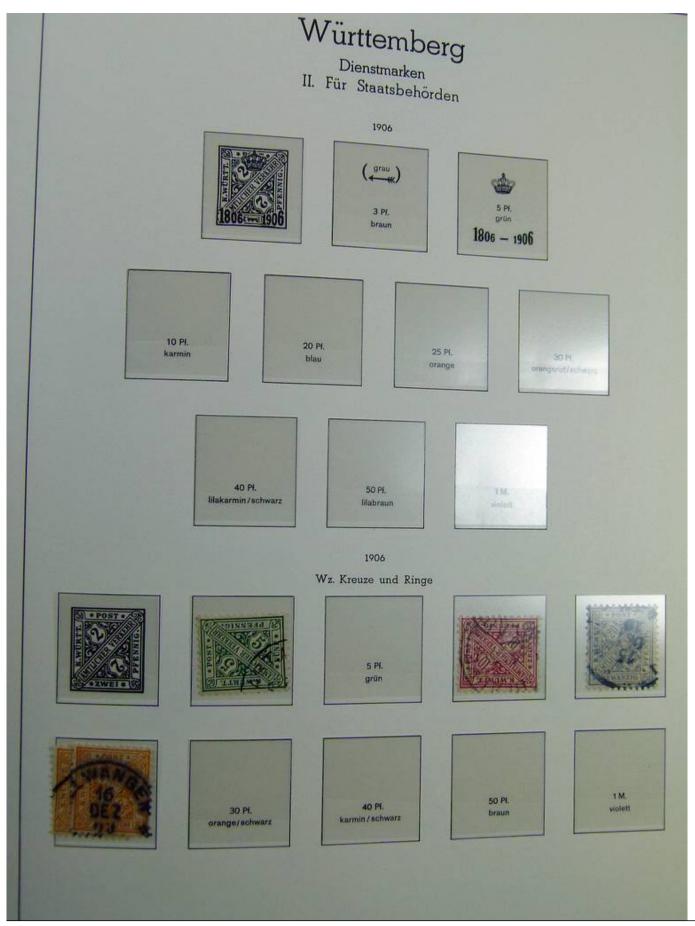

Lot nr.: L241423

Country/Type: Europe

Germany Old States collection, with new and used stamps, on album.

Price: 130 eur

[Go to the lot on www.sevenstamps.com ]