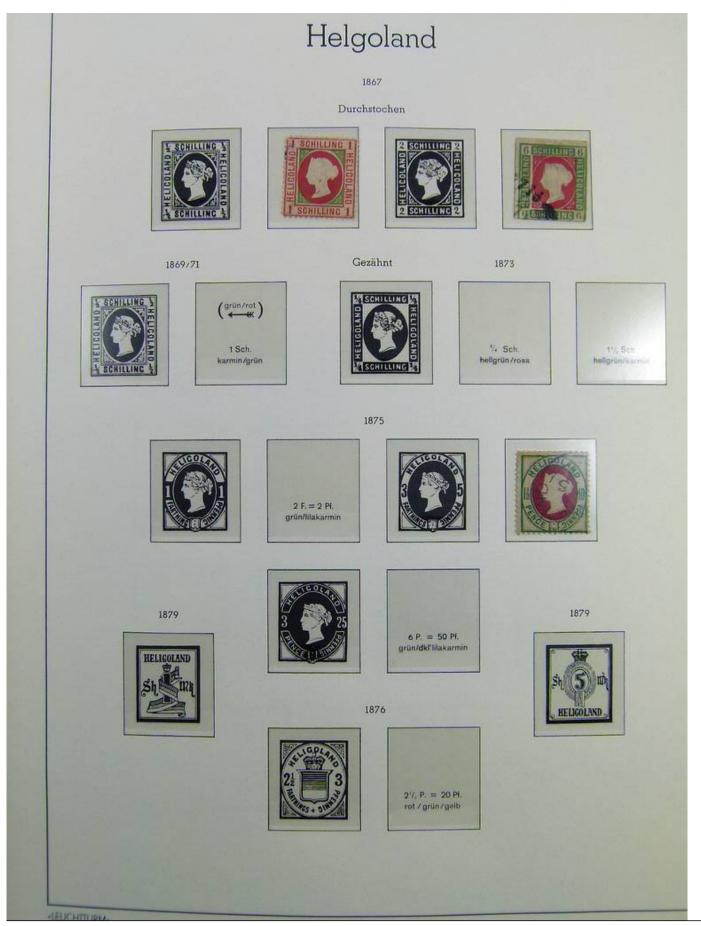

Lot nr.: L241423

Country/Type: Europe

Germany Old States collection, with new and used stamps, on album.

Price: 130 eur

[Go to the lot on www.sevenstamps.com ]