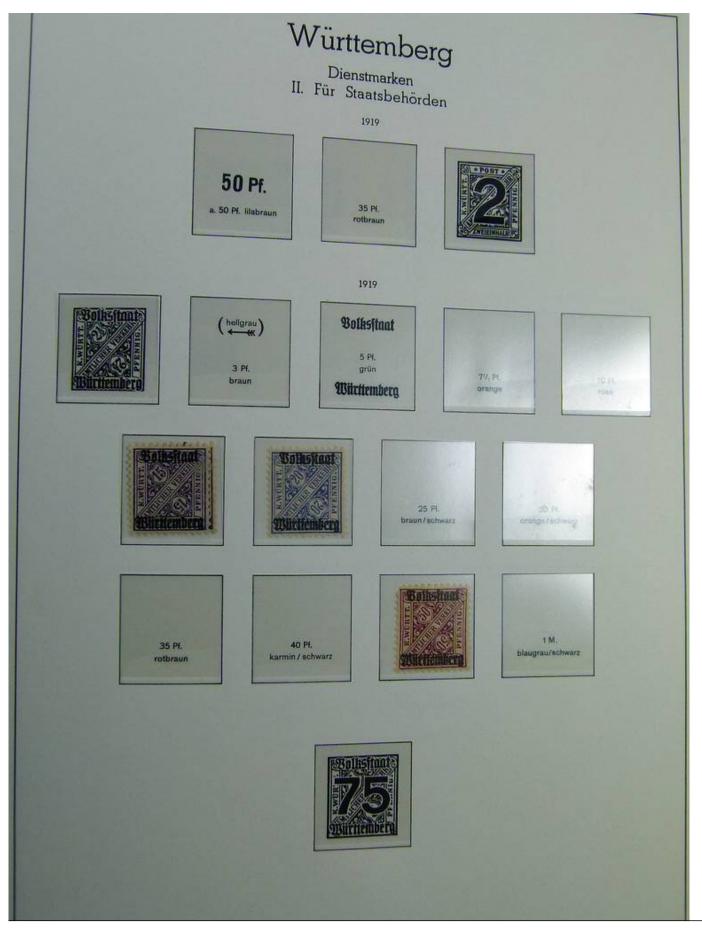

Lot nr.: L241423

Country/Type: Europe

Germany Old States collection, with new and used stamps, on album.

Price: 130 eur

[Go to the lot on www.sevenstamps.com ]