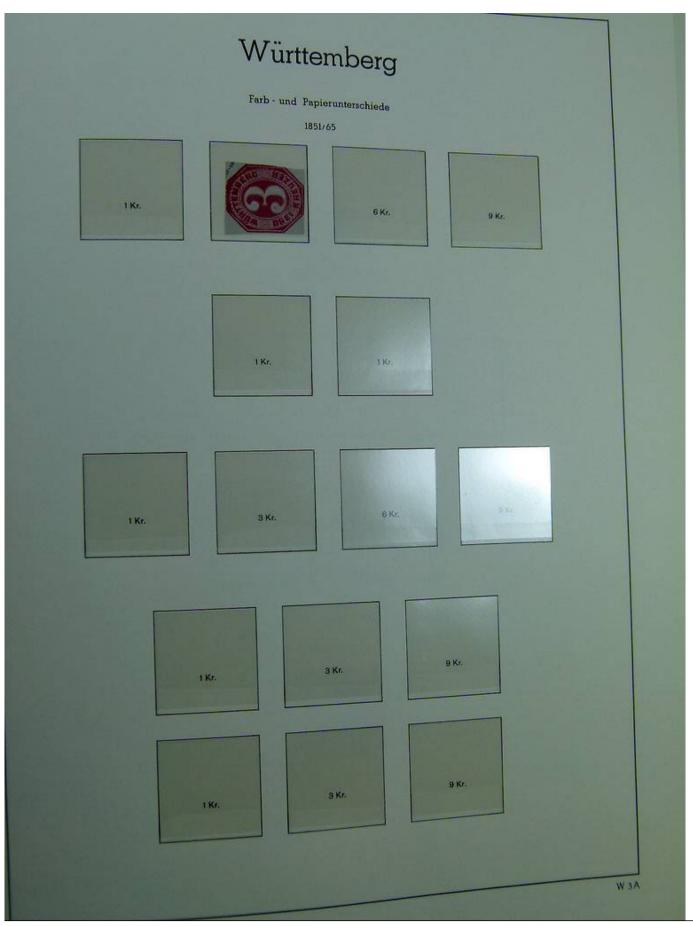

Lot nr.: L241423

Country/Type: Europe

Germany Old States collection, with new and used stamps, on album.

Price: 130 eur

[Go to the lot on www.sevenstamps.com ]