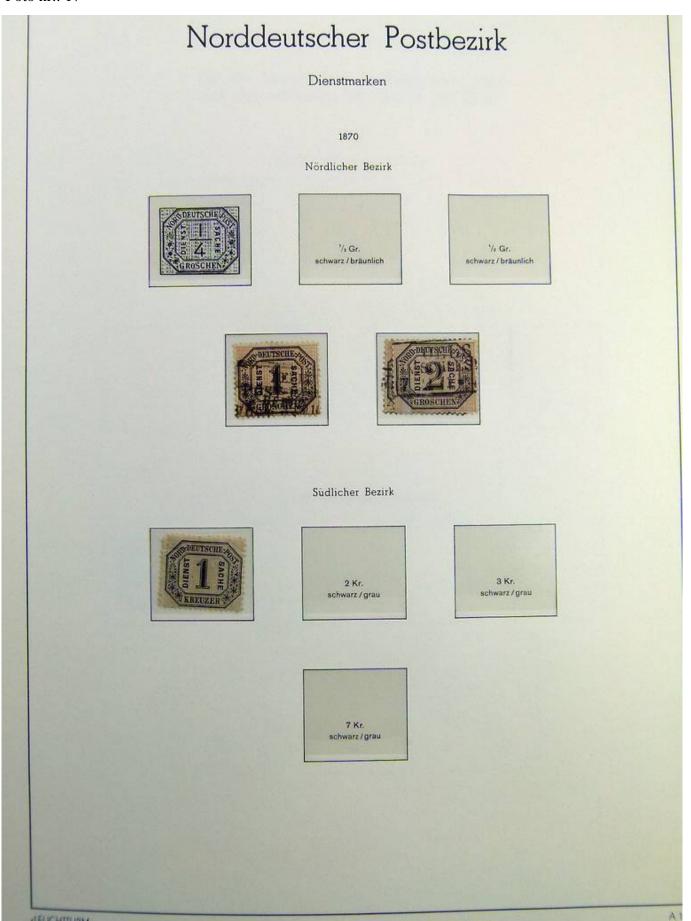

Lot nr.: L241423

Country/Type: Europe

Germany Old States collection, with new and used stamps, on album.

Price: 130 eur

[Go to the lot on www.sevenstamps.com ]