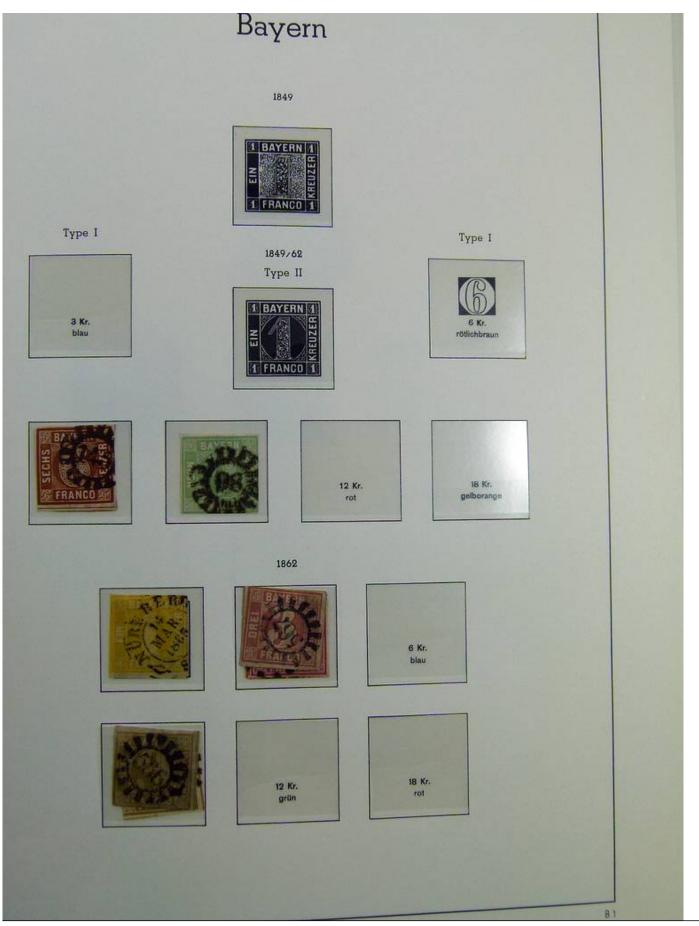

Lot nr.: L241423

Country/Type: Europe

Germany Old States collection, with new and used stamps, on album.

Price: 130 eur

[Go to the lot on www.sevenstamps.com ]