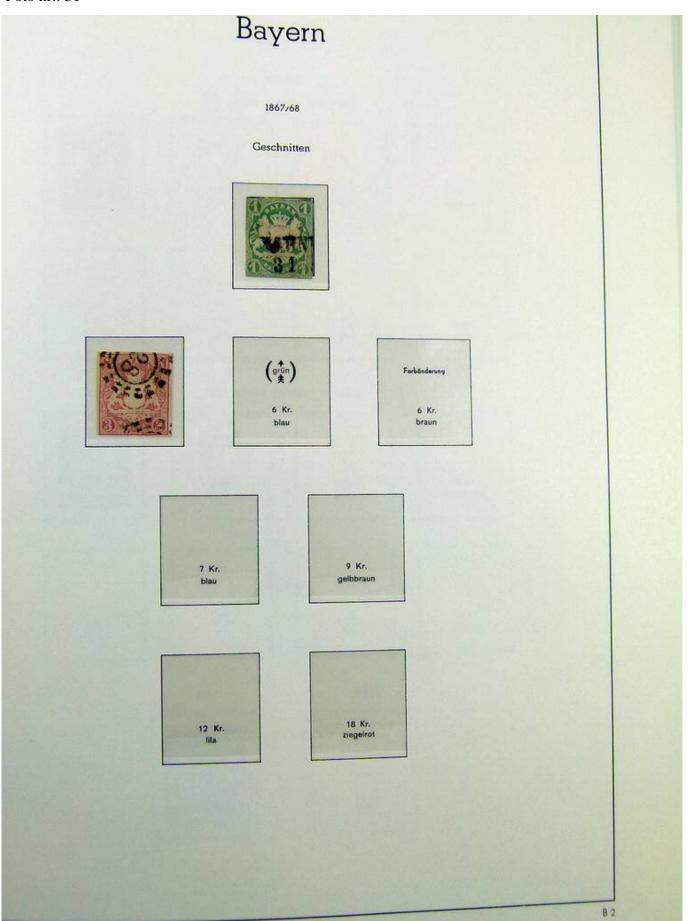

Lot nr.: L241423

Country/Type: Europe

Germany Old States collection, with new and used stamps, on album.

Price: 130 eur

[Go to the lot on www.sevenstamps.com ]