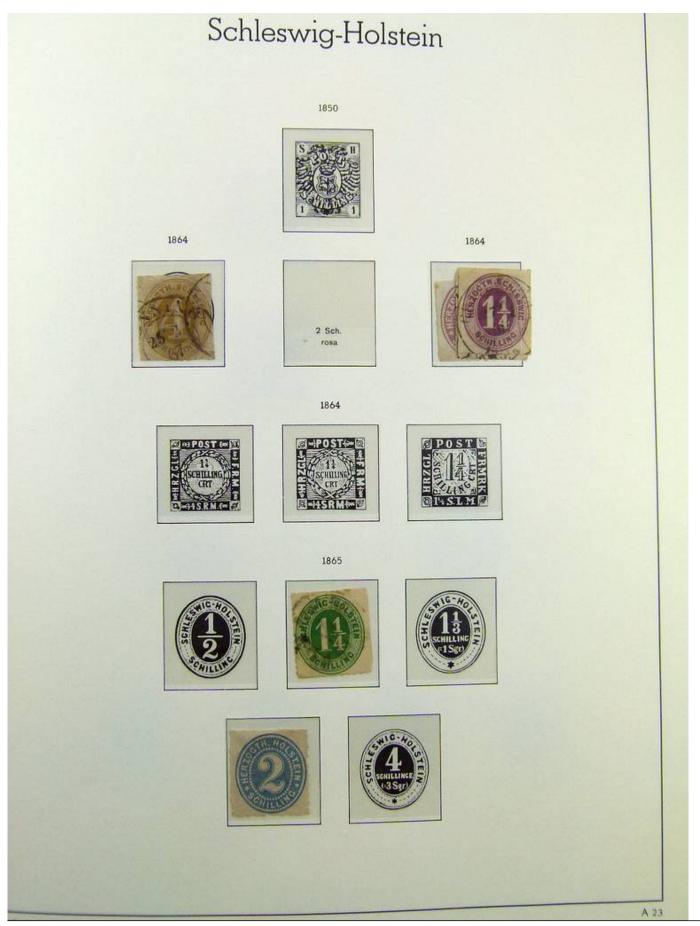

Lot nr.: L241423

Country/Type: Europe

Germany Old States collection, with new and used stamps, on album.

Price: 130 eur

[Go to the lot on www.sevenstamps.com ]