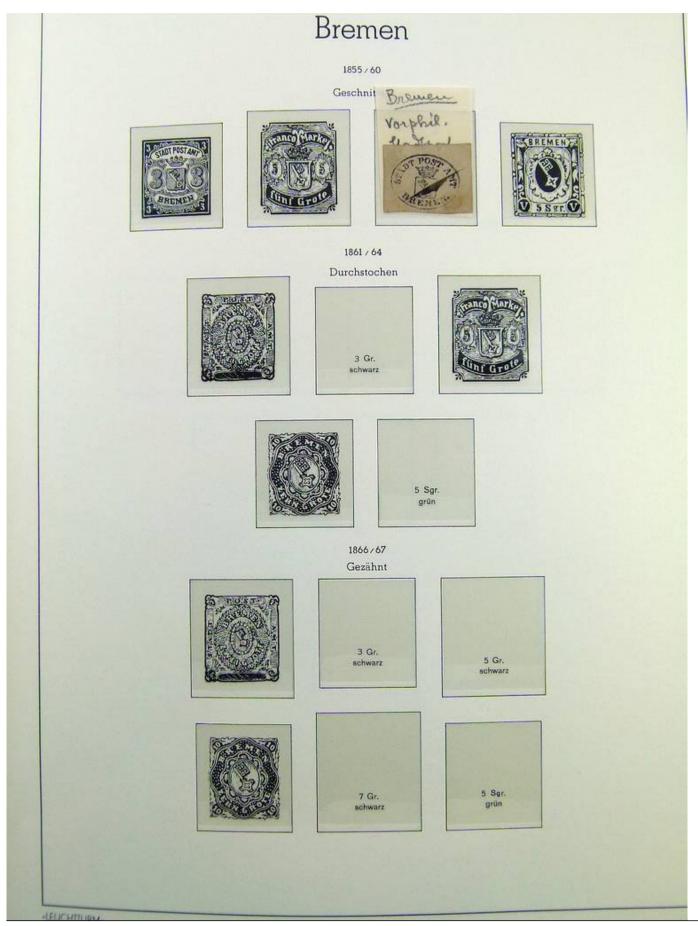

Lot nr.: L241423

Country/Type: Europe

Germany Old States collection, with new and used stamps, on album.

Price: 130 eur

[Go to the lot on www.sevenstamps.com ]