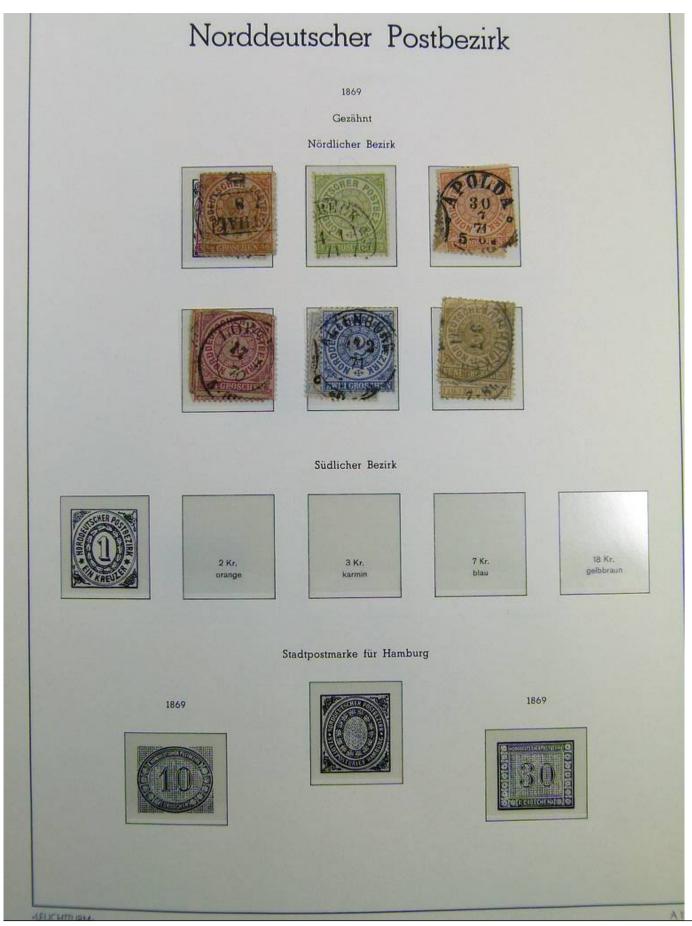

Lot nr.: L241423

Country/Type: Europe

Germany Old States collection, with new and used stamps, on album.

Price: 130 eur

[Go to the lot on www.sevenstamps.com ]