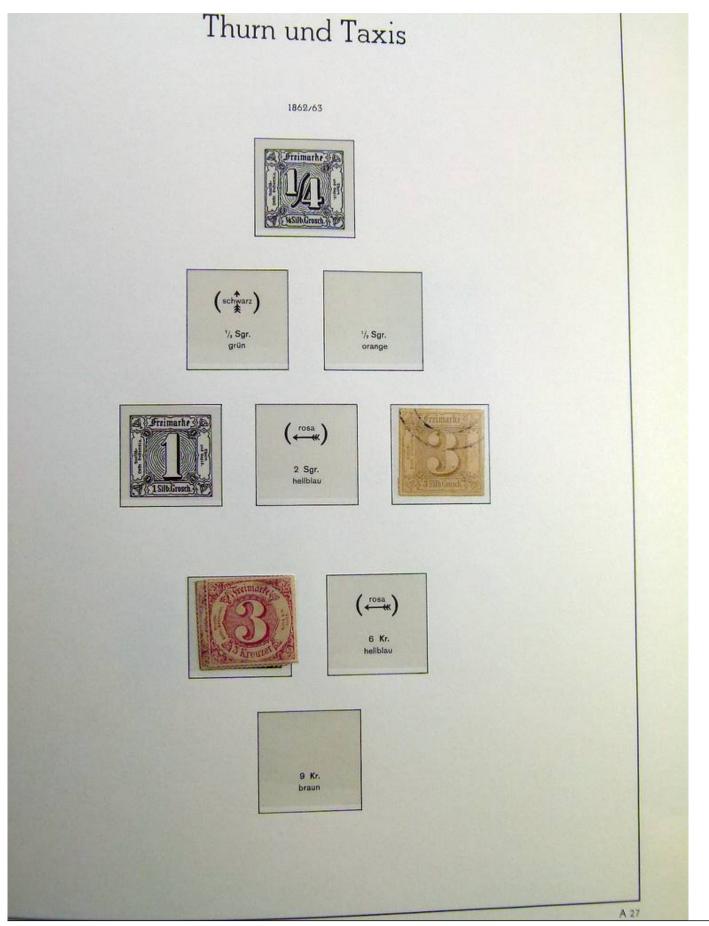

Lot nr.: L241423

Country/Type: Europe

Germany Old States collection, with new and used stamps, on album.

Price: 130 eur

[Go to the lot on www.sevenstamps.com ]