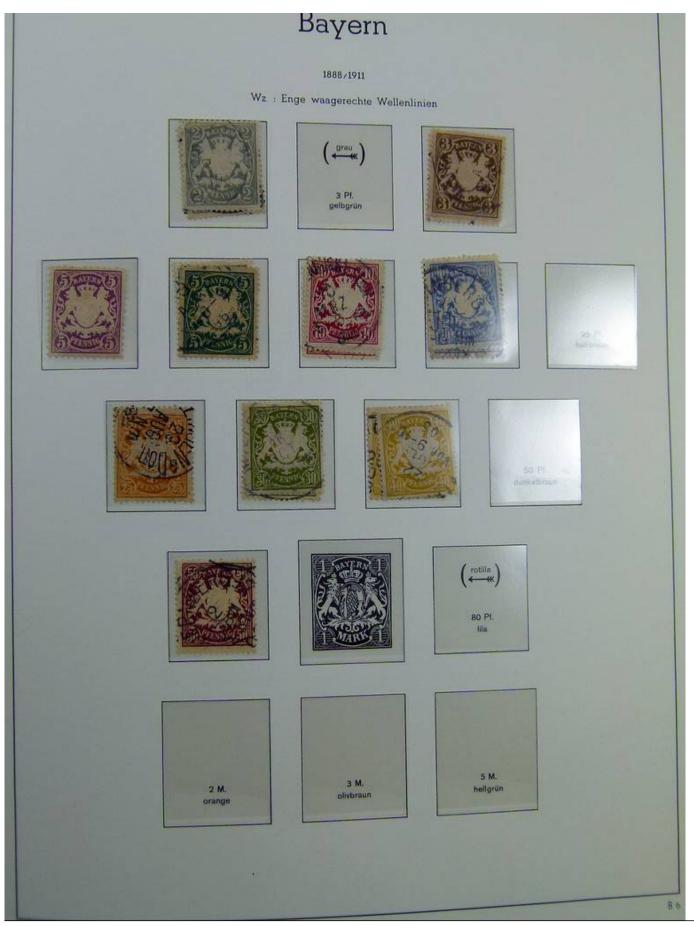

Lot nr.: L241423

Country/Type: Europe

Germany Old States collection, with new and used stamps, on album.

Price: 130 eur

[Go to the lot on www.sevenstamps.com ]