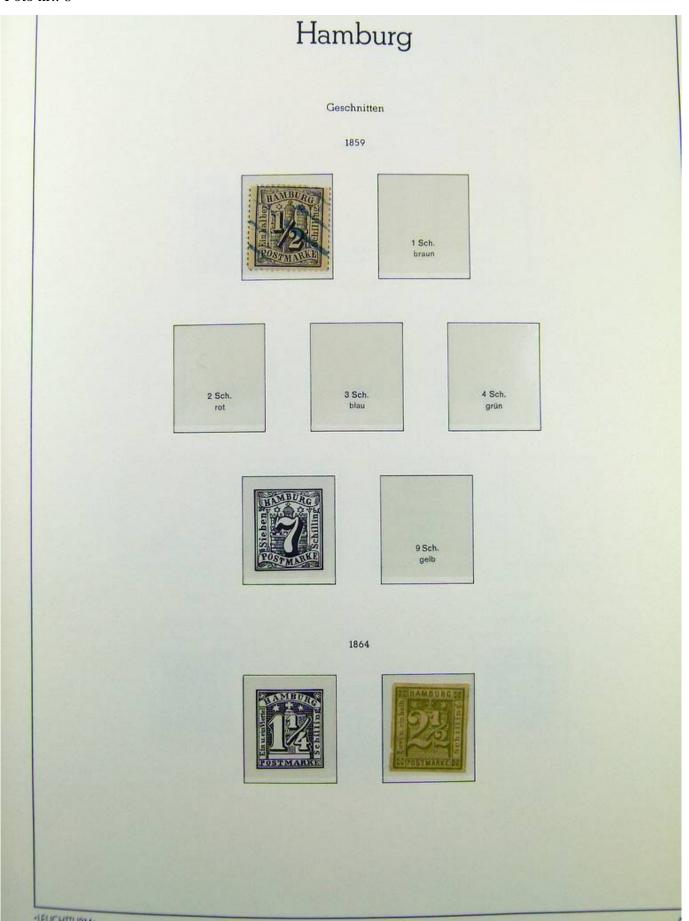

Lot nr.: L241423

Country/Type: Europe

Germany Old States collection, with new and used stamps, on album.

Price: 130 eur

[Go to the lot on www.sevenstamps.com ]