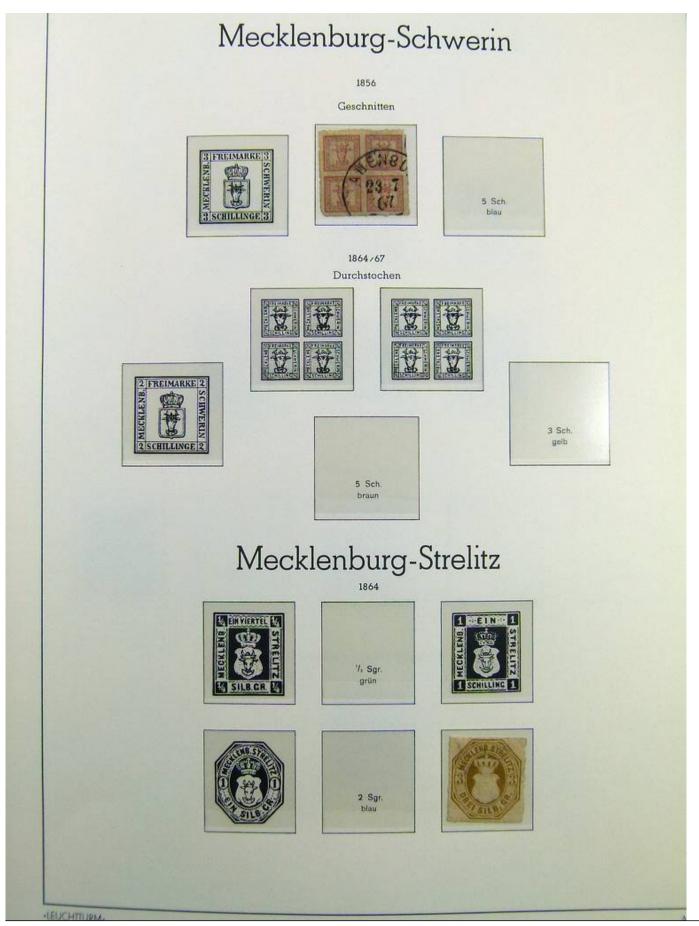

Lot nr.: L241423

Country/Type: Europe

Germany Old States collection, with new and used stamps, on album.

Price: 130 eur

[Go to the lot on www.sevenstamps.com ]