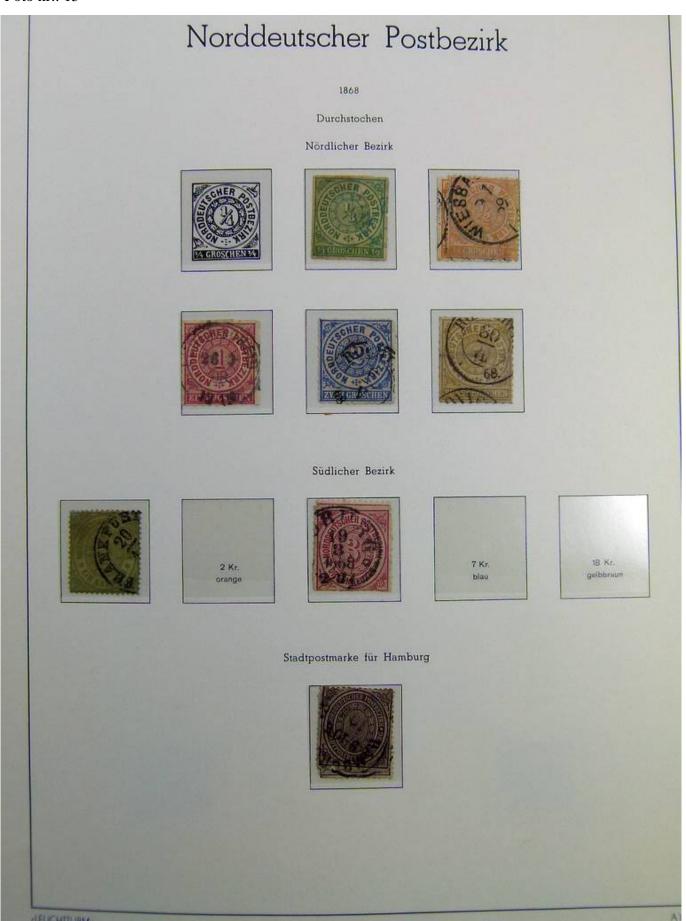

Lot nr.: L241423

Country/Type: Europe

Germany Old States collection, with new and used stamps, on album.

Price: 130 eur

[Go to the lot on www.sevenstamps.com ]