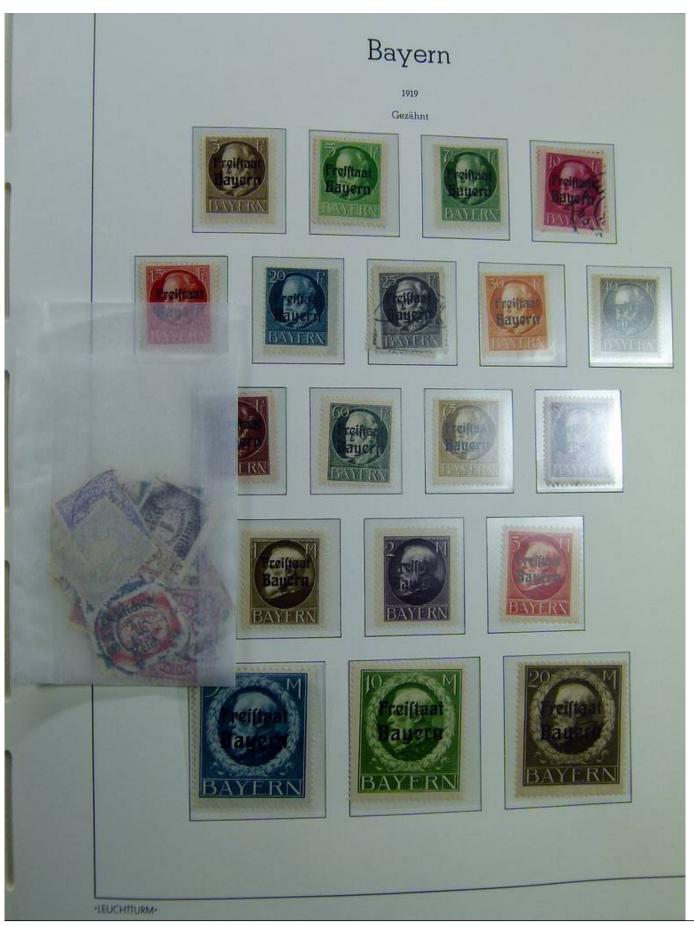

Lot nr.: L241423

Country/Type: Europe

Germany Old States collection, with new and used stamps, on album.

Price: 130 eur

[Go to the lot on www.sevenstamps.com ]