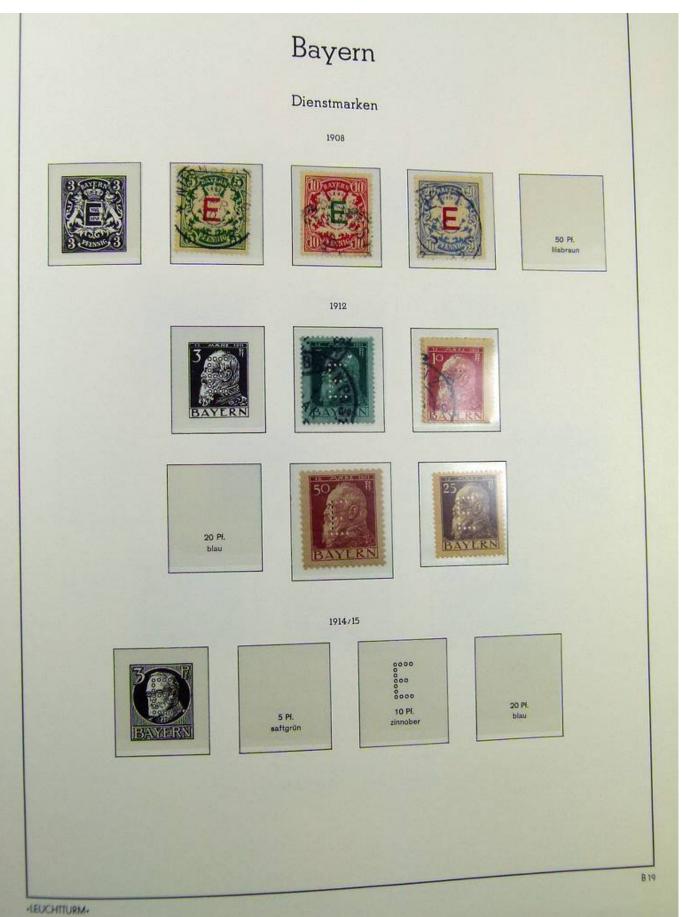

Lot nr.: L241423

Country/Type: Europe

Germany Old States collection, with new and used stamps, on album.

Price: 130 eur

[Go to the lot on www.sevenstamps.com ]