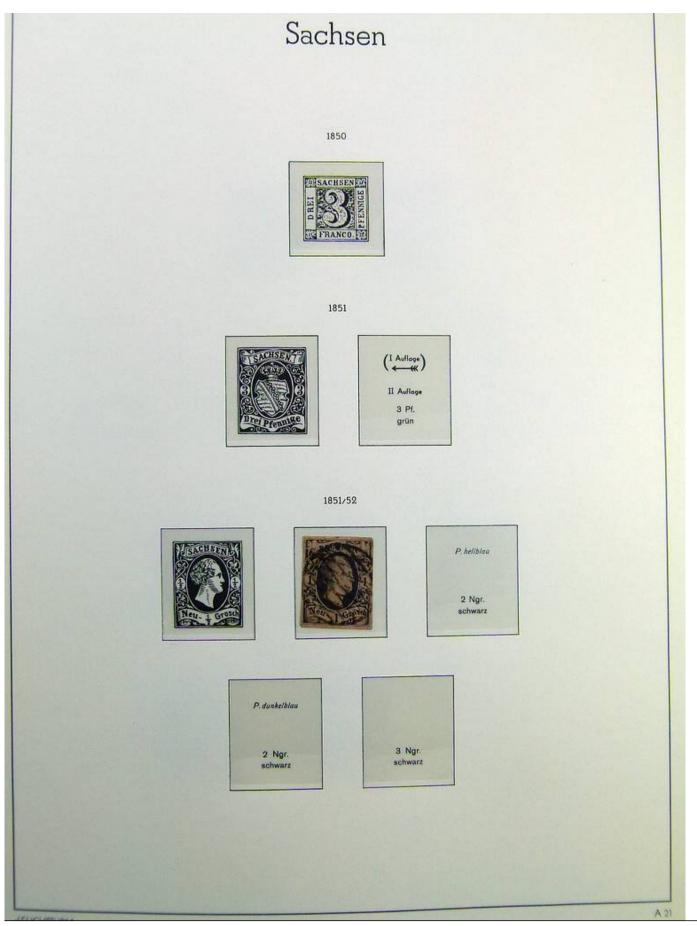

Lot nr.: L241423

Country/Type: Europe

Germany Old States collection, with new and used stamps, on album.

Price: 130 eur

[Go to the lot on www.sevenstamps.com ]