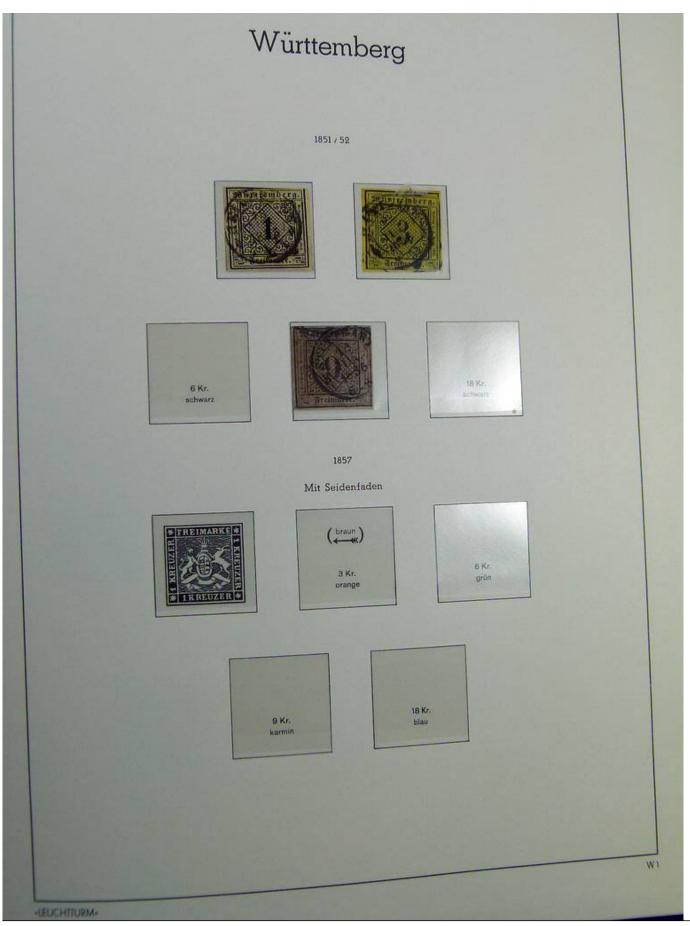

Lot nr.: L241423

Country/Type: Europe

Germany Old States collection, with new and used stamps, on album.

Price: 130 eur

[Go to the lot on www.sevenstamps.com ]