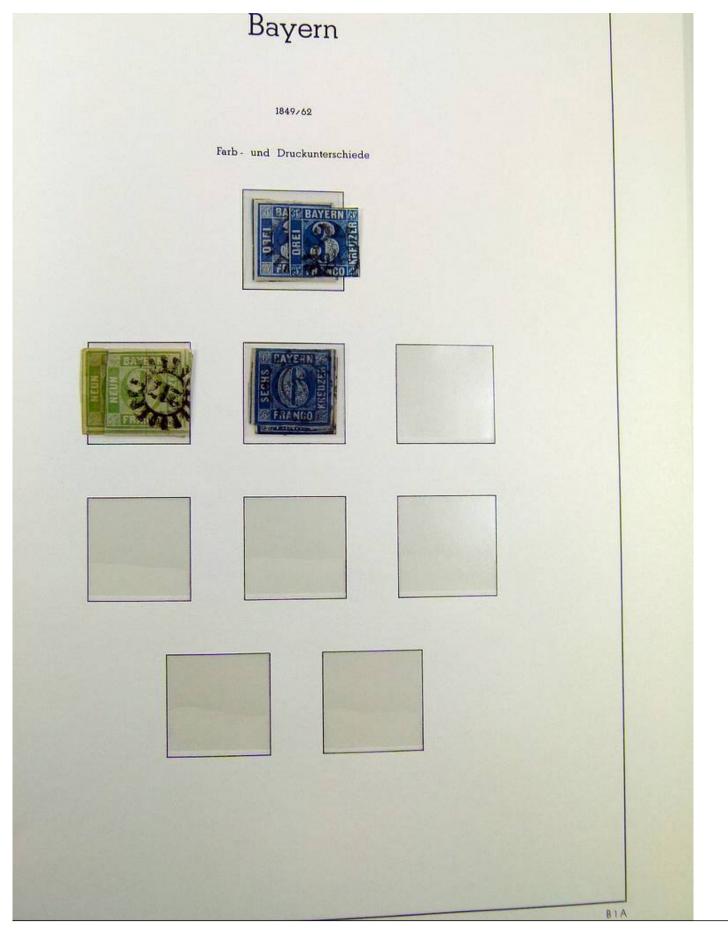

Lot nr.: L241423

Country/Type: Europe

Germany Old States collection, with new and used stamps, on album.

Price: 130 eur

[Go to the lot on www.sevenstamps.com ]