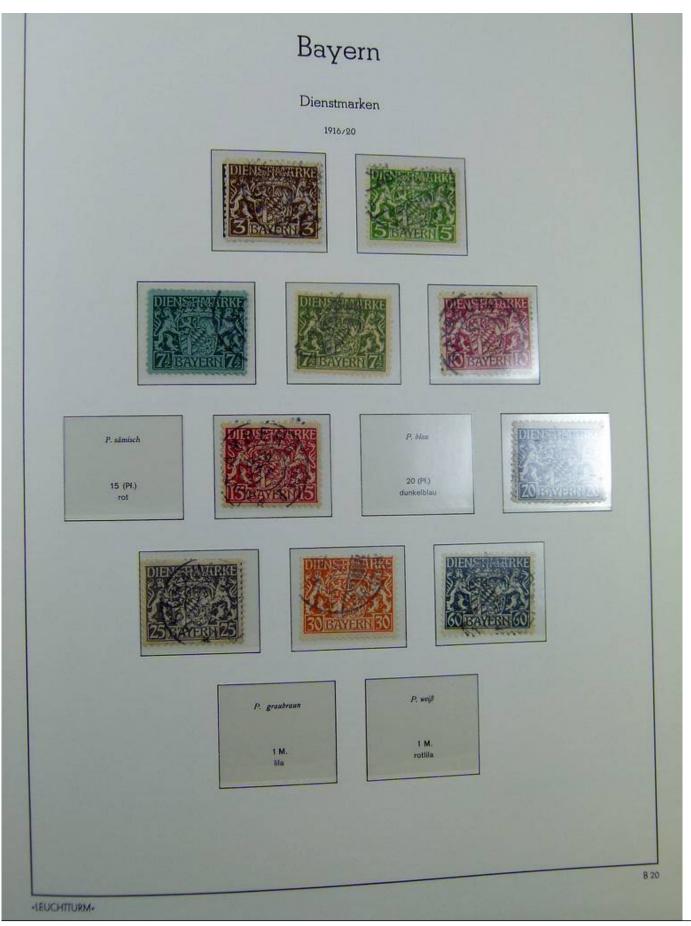

Lot nr.: L241423

Country/Type: Europe

Germany Old States collection, with new and used stamps, on album.

Price: 130 eur

[Go to the lot on www.sevenstamps.com ]