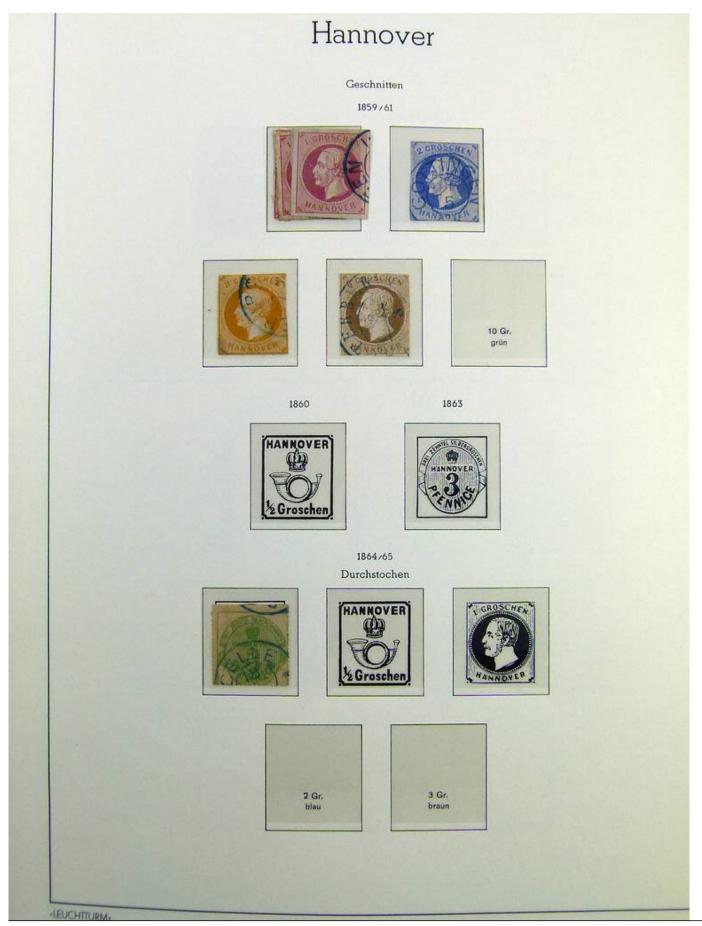

Lot nr.: L241423

Country/Type: Europe

Germany Old States collection, with new and used stamps, on album.

Price: 130 eur

[Go to the lot on www.sevenstamps.com ]