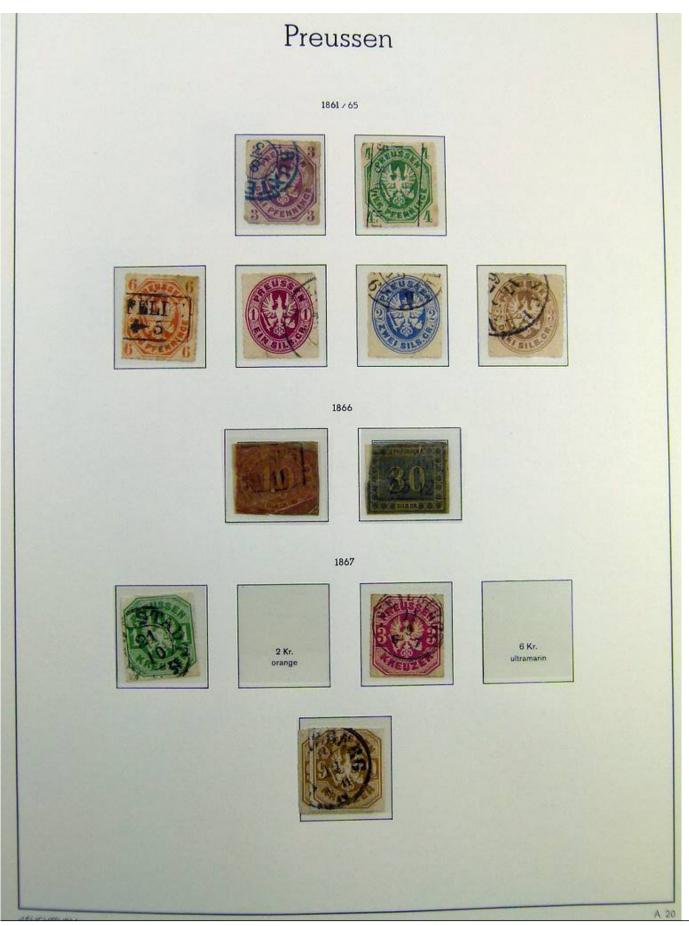

Lot nr.: L241423

Country/Type: Europe

Germany Old States collection, with new and used stamps, on album.

Price: 130 eur

[Go to the lot on www.sevenstamps.com ]