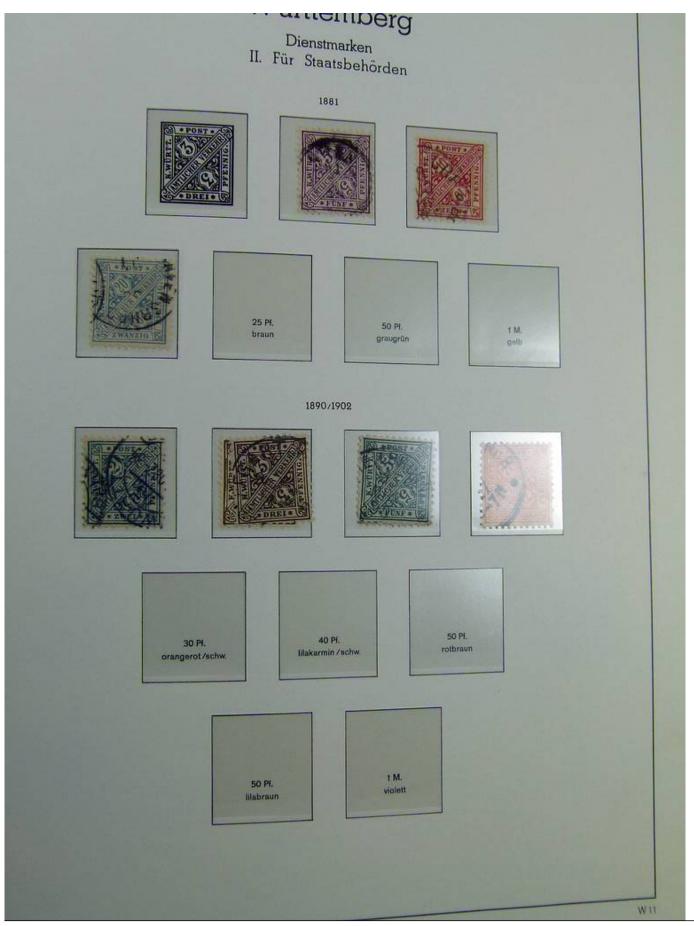

Lot nr.: L241423

Country/Type: Europe

Germany Old States collection, with new and used stamps, on album.

Price: 130 eur

[Go to the lot on www.sevenstamps.com ]