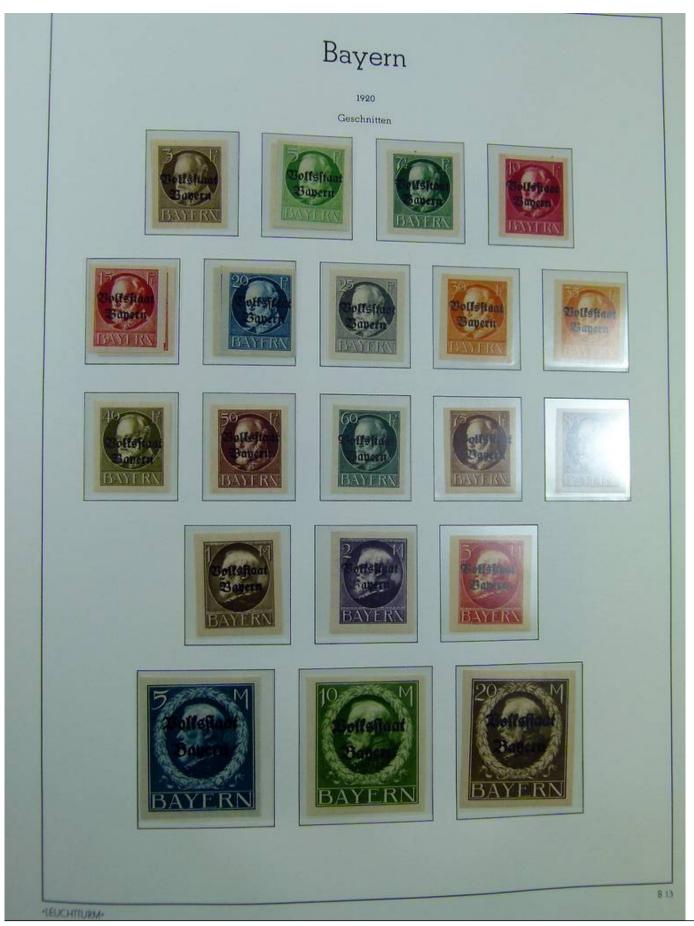

Lot nr.: L241423

Country/Type: Europe

Germany Old States collection, with new and used stamps, on album.

Price: 130 eur

[Go to the lot on www.sevenstamps.com ]