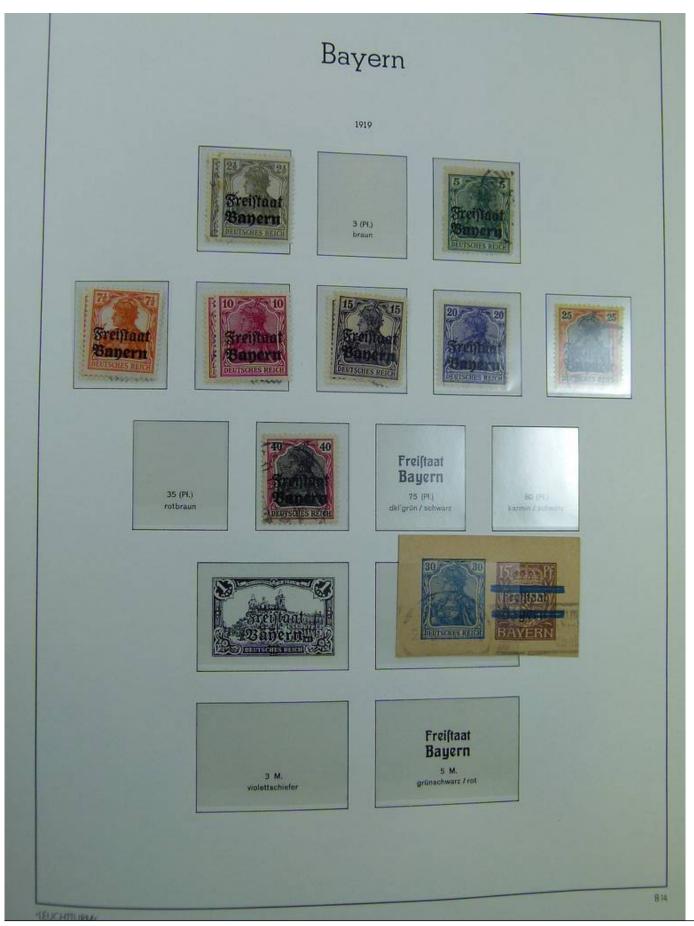

Lot nr.: L241423

Country/Type: Europe

Germany Old States collection, with new and used stamps, on album.

Price: 130 eur

[Go to the lot on www.sevenstamps.com ]