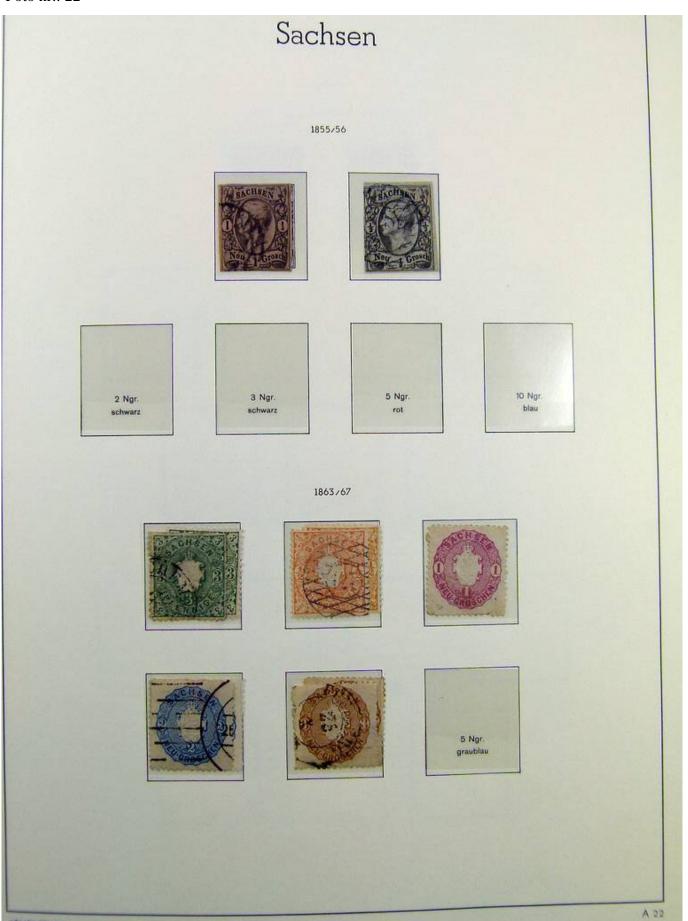

Lot nr.: L241423

Country/Type: Europe

Germany Old States collection, with new and used stamps, on album.

Price: 130 eur

[Go to the lot on www.sevenstamps.com ]