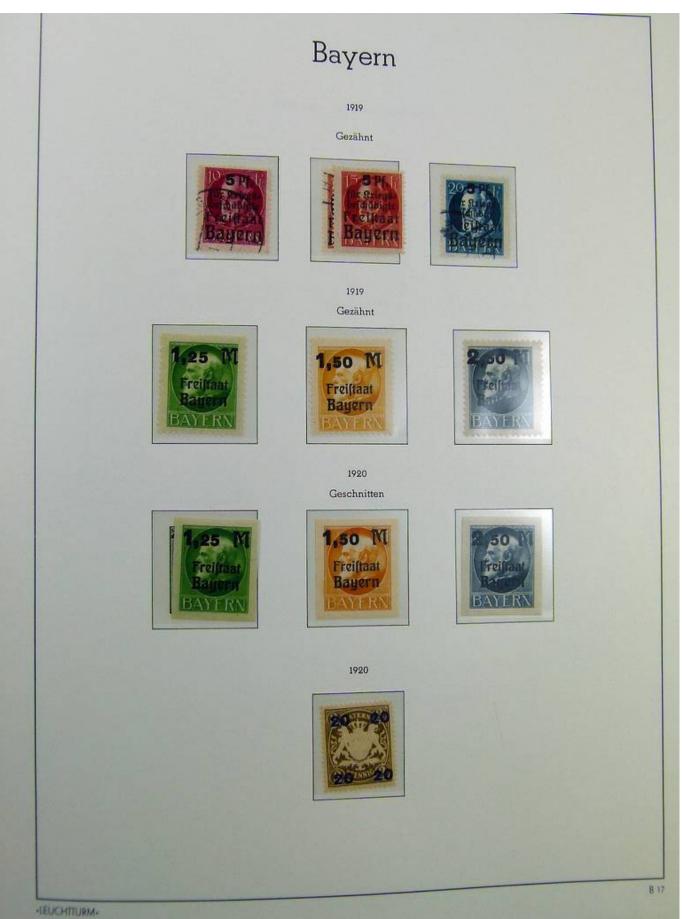

Lot nr.: L241423

Country/Type: Europe

Germany Old States collection, with new and used stamps, on album.

Price: 130 eur

[Go to the lot on www.sevenstamps.com ]