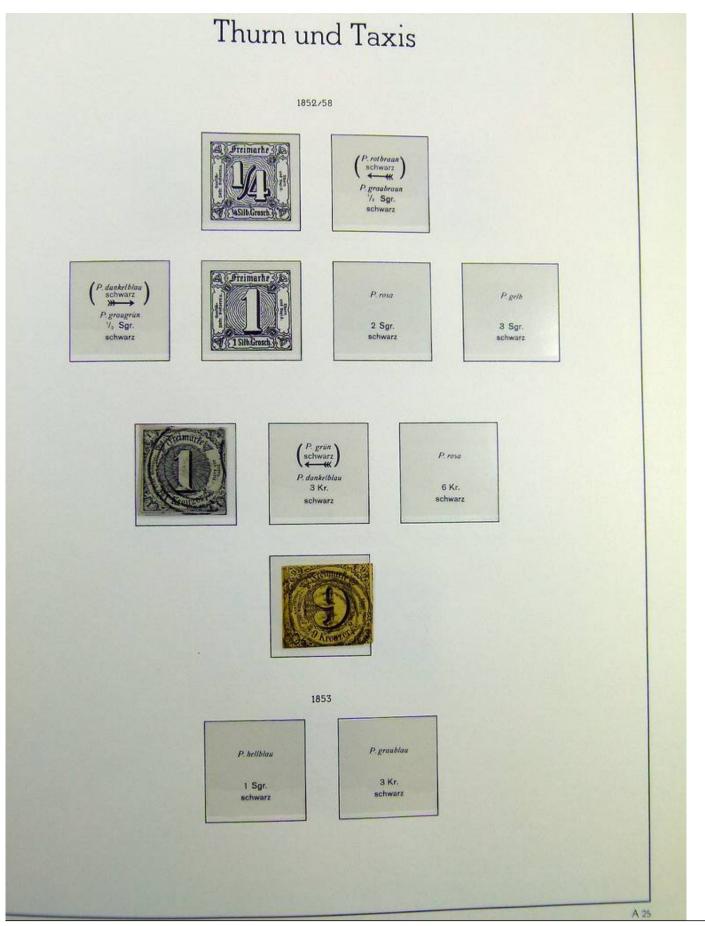

Lot nr.: L241423

Country/Type: Europe

Germany Old States collection, with new and used stamps, on album.

Price: 130 eur

[Go to the lot on www.sevenstamps.com ]