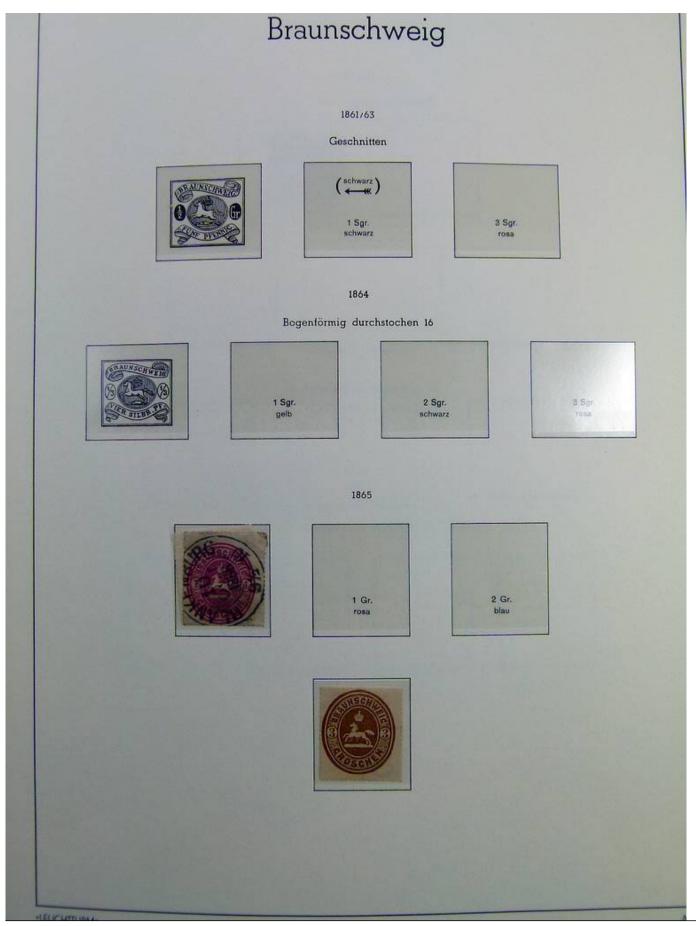

Lot nr.: L241423

Country/Type: Europe

Germany Old States collection, with new and used stamps, on album.

Price: 130 eur

[Go to the lot on www.sevenstamps.com ]