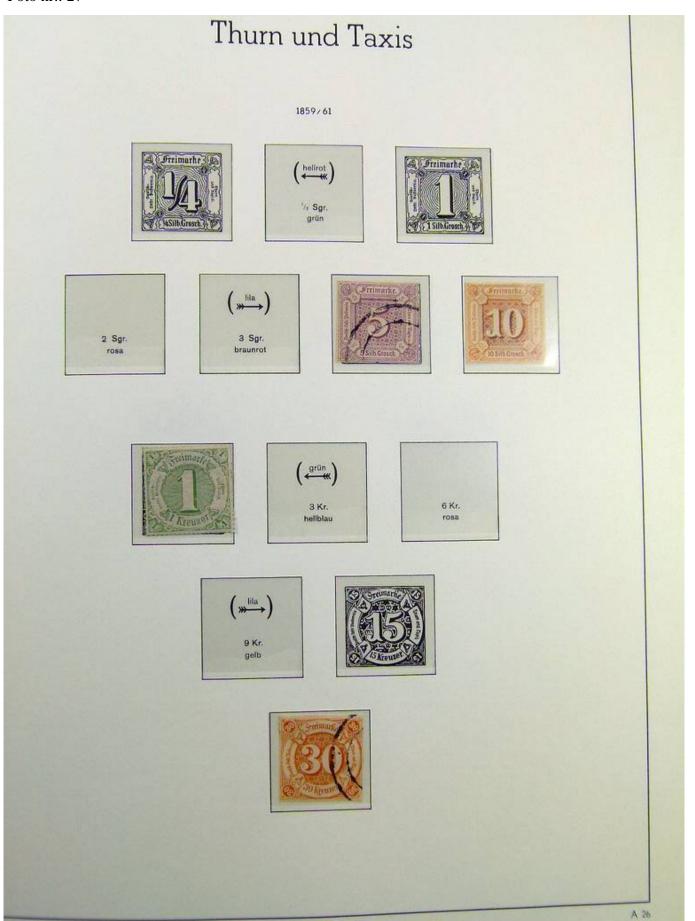

Lot nr.: L241423

Country/Type: Europe

Germany Old States collection, with new and used stamps, on album.

Price: 130 eur

[Go to the lot on www.sevenstamps.com ]