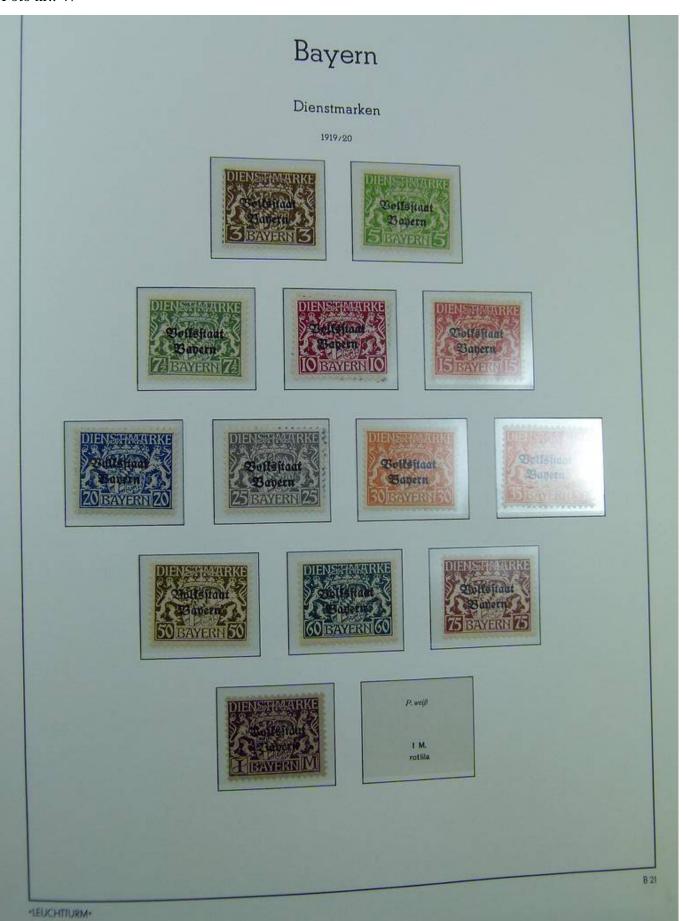

Lot nr.: L241423

Country/Type: Europe

Germany Old States collection, with new and used stamps, on album.

Price: 130 eur

[Go to the lot on www.sevenstamps.com ]