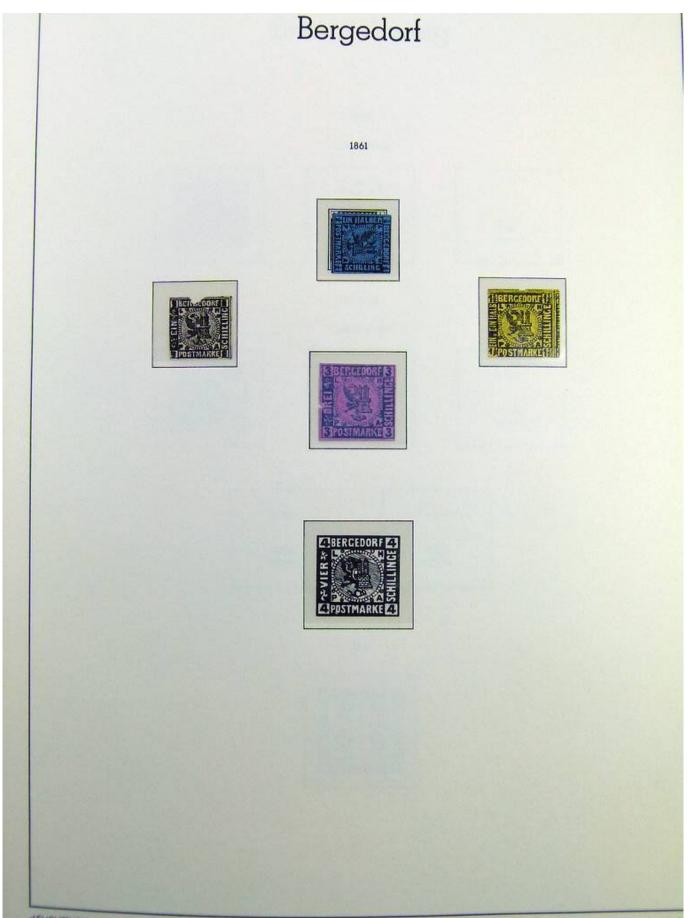

Lot nr.: L241423

Country/Type: Europe

Germany Old States collection, with new and used stamps, on album.

Price: 130 eur

[Go to the lot on www.sevenstamps.com ]