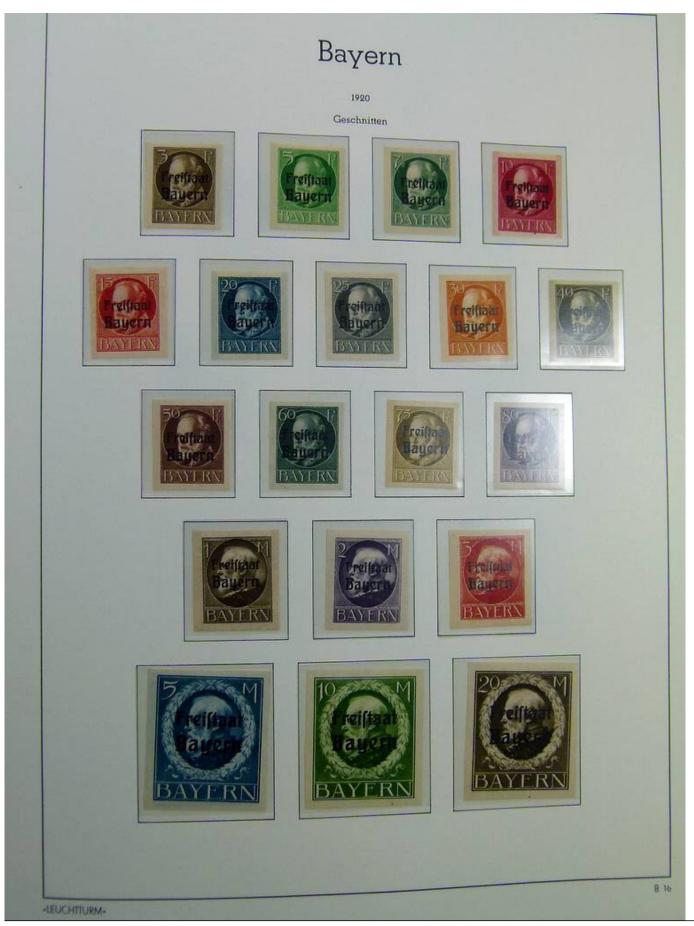

Lot nr.: L241423

Country/Type: Europe

Germany Old States collection, with new and used stamps, on album.

Price: 130 eur

[Go to the lot on www.sevenstamps.com ]