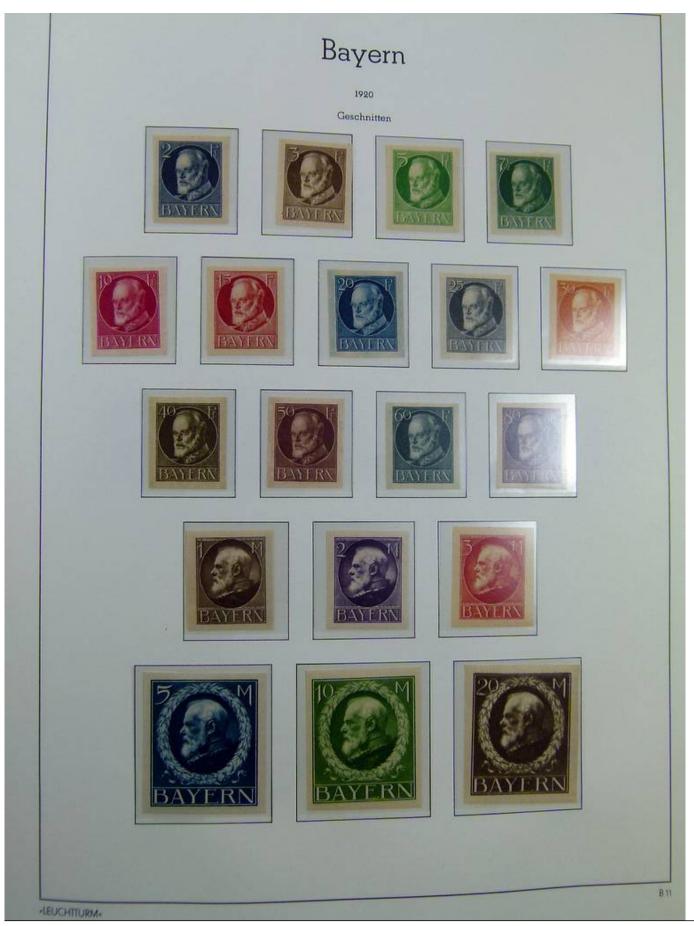

Lot nr.: L241423

Country/Type: Europe

Germany Old States collection, with new and used stamps, on album.

Price: 130 eur

[Go to the lot on www.sevenstamps.com ]