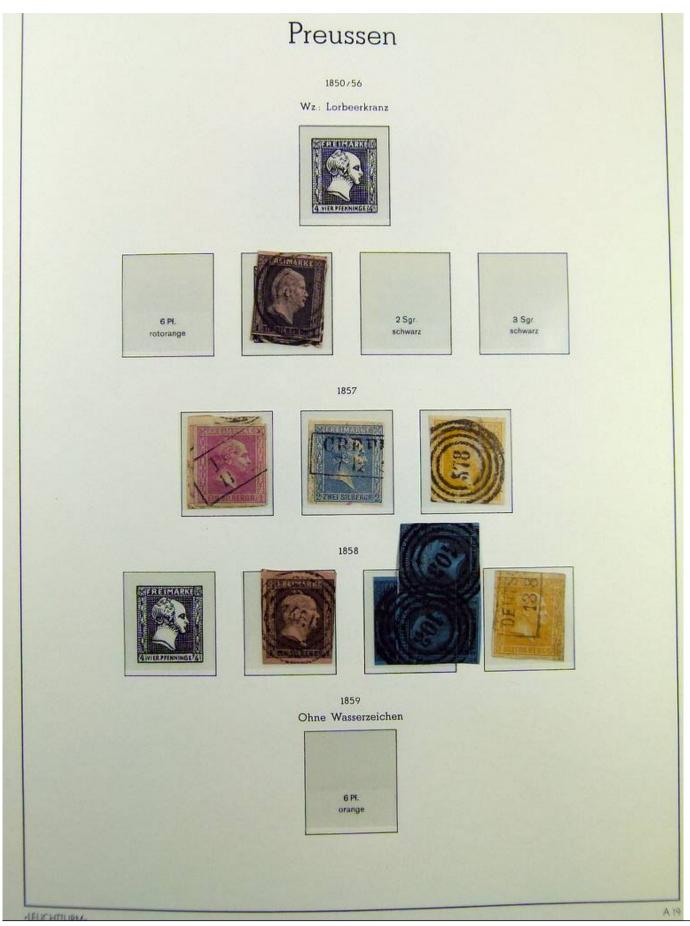

Lot nr.: L241423

Country/Type: Europe

Germany Old States collection, with new and used stamps, on album.

Price: 130 eur

[Go to the lot on www.sevenstamps.com ]