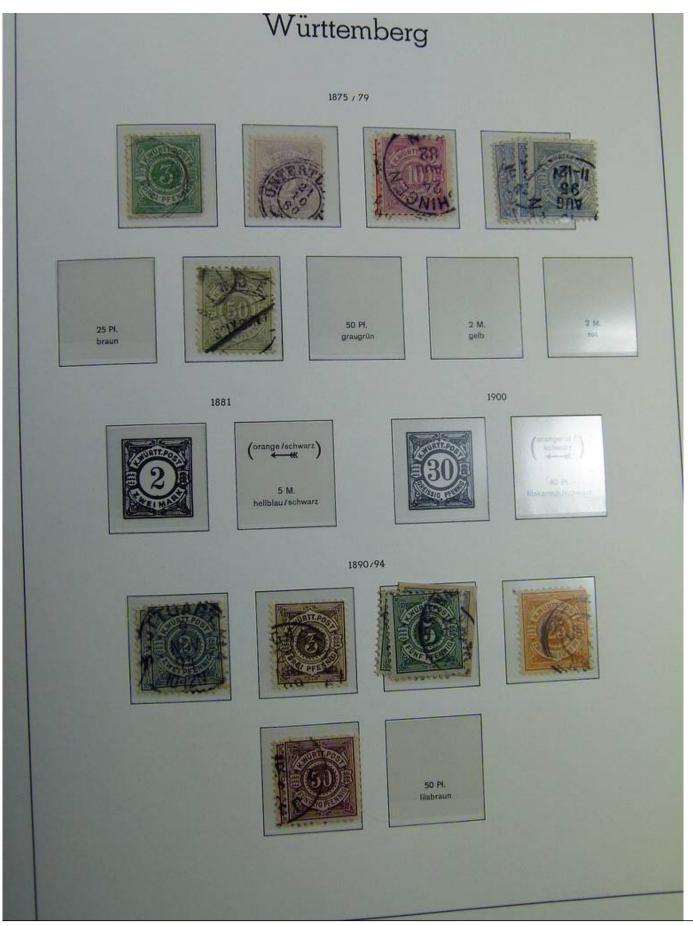

Lot nr.: L241423

Country/Type: Europe

Germany Old States collection, with new and used stamps, on album.

Price: 130 eur

[Go to the lot on www.sevenstamps.com ]