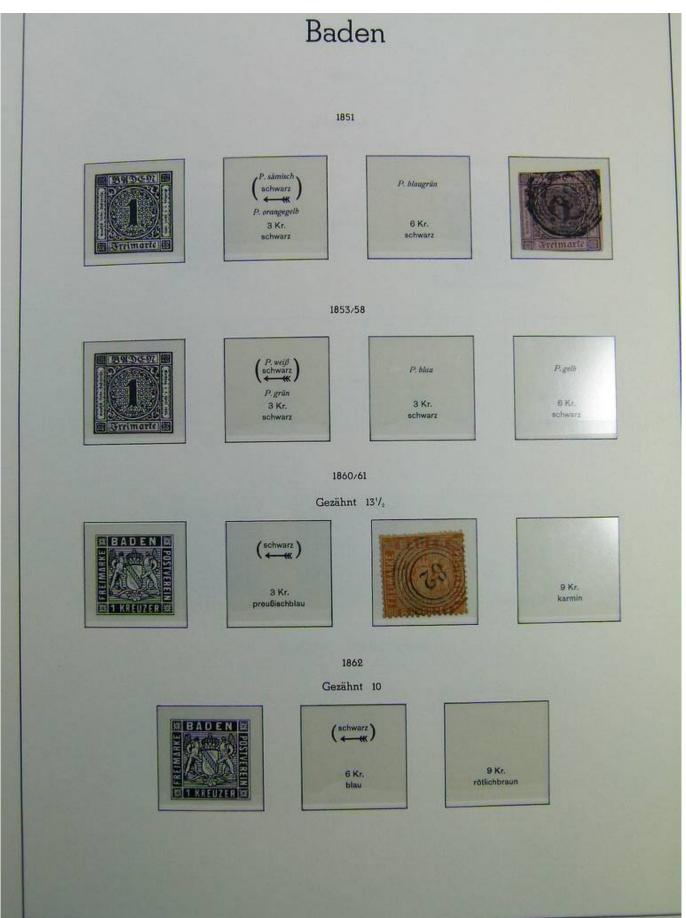

Lot nr.: L241423

Country/Type: Europe

Germany Old States collection, with new and used stamps, on album.

Price: 130 eur

[Go to the lot on www.sevenstamps.com ]