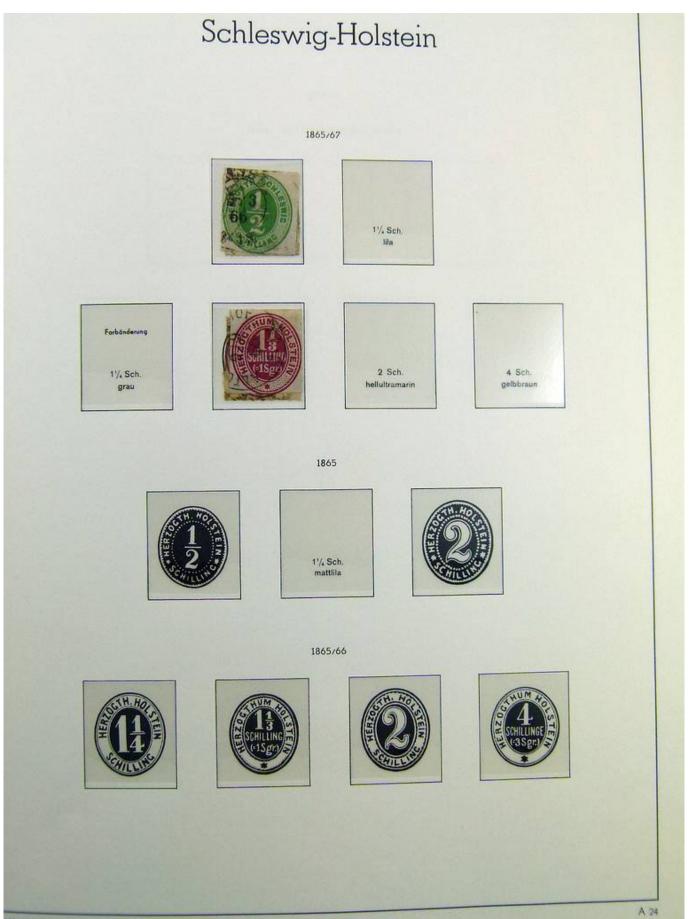

Lot nr.: L241423

Country/Type: Europe

Germany Old States collection, with new and used stamps, on album.

Price: 130 eur

[Go to the lot on www.sevenstamps.com ]