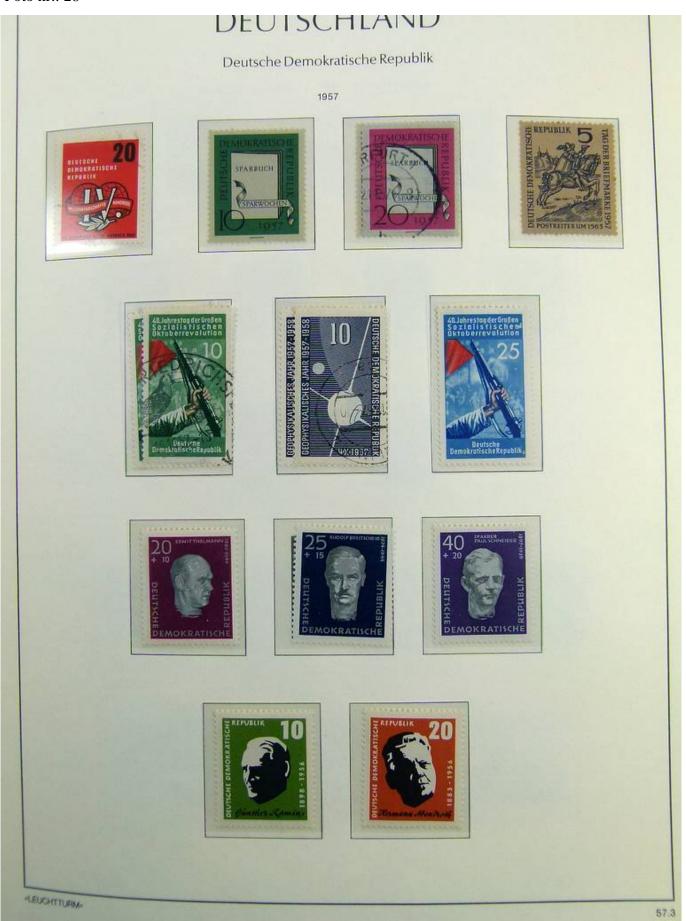

Lot nr.: L241422

Country/Type: Europe

DDR Germany collection, on album, from 1949 to 1969, with MH/MNH and used stamps, often both at the same time, excellent lot from the first years.

Price: 290 eur

[Go to the lot on www.sevenstamps.com ]