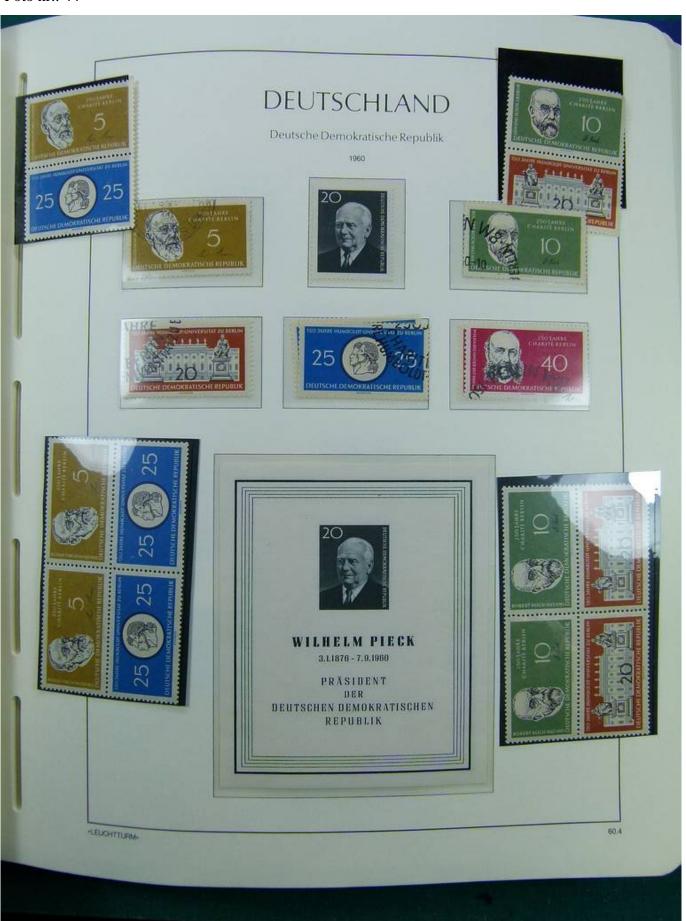

Lot nr.: L241422

Country/Type: Europe

DDR Germany collection, on album, from 1949 to 1969, with MH/MNH and used stamps, often both at the same time, excellent lot from the first years.

Price: 290 eur

[Go to the lot on www.sevenstamps.com ]