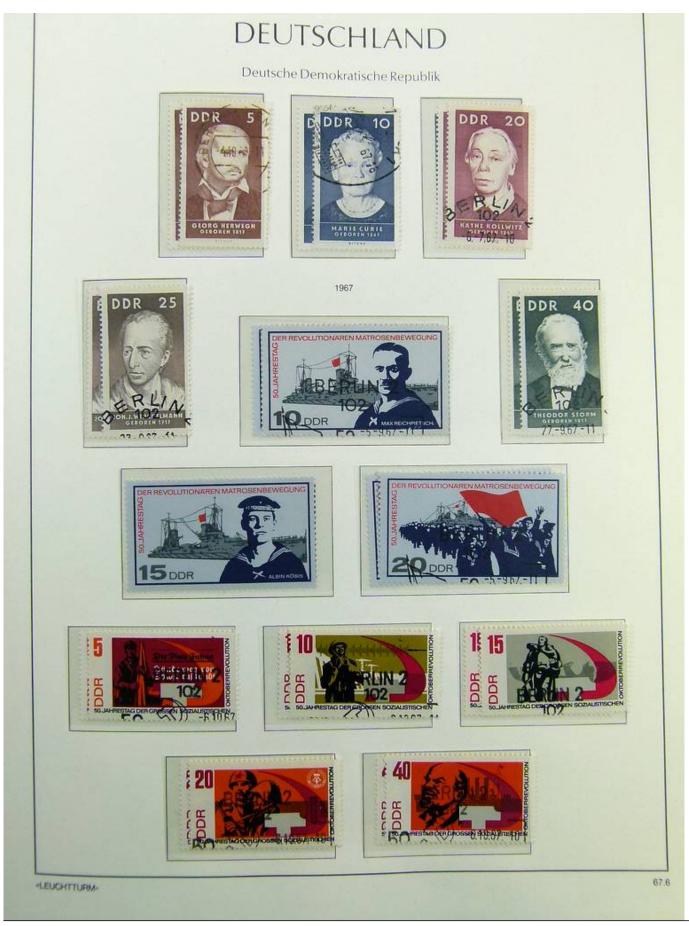

Lot nr.: L241422

Country/Type: Europe

DDR Germany collection, on album, from 1949 to 1969, with MH/MNH and used stamps, often both at the same time, excellent lot from the first years.

Price: 290 eur

[Go to the lot on www.sevenstamps.com ]