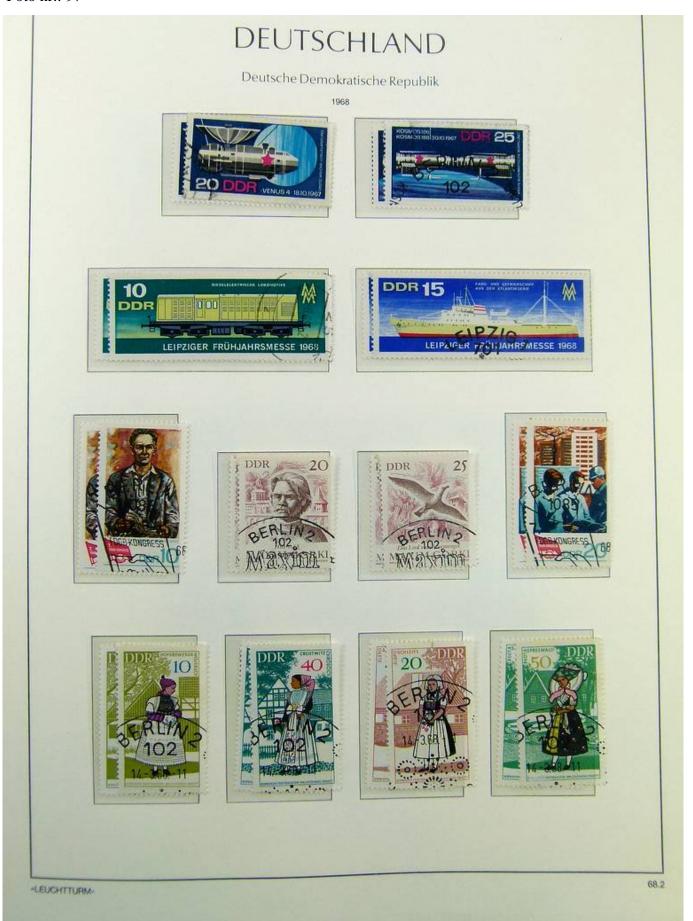

Lot nr.: L241422

Country/Type: Europe

DDR Germany collection, on album, from 1949 to 1969, with MH/MNH and used stamps, often both at the same time, excellent lot from the first years.

Price: 290 eur

[Go to the lot on www.sevenstamps.com ]