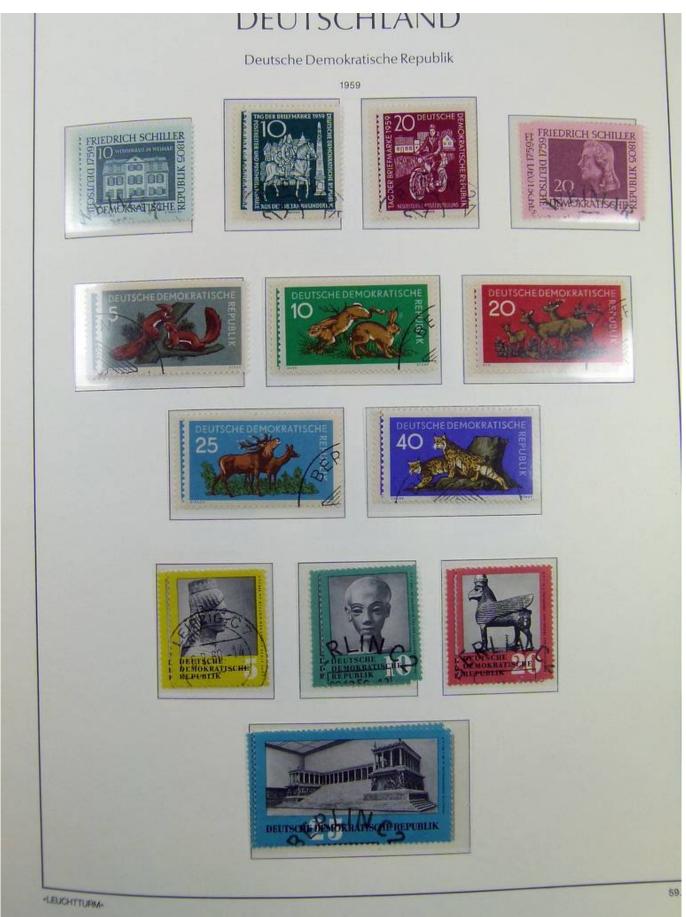

Lot nr.: L241422

Country/Type: Europe

DDR Germany collection, on album, from 1949 to 1969, with MH/MNH and used stamps, often both at the same time, excellent lot from the first years.

Price: 290 eur

[Go to the lot on www.sevenstamps.com ]