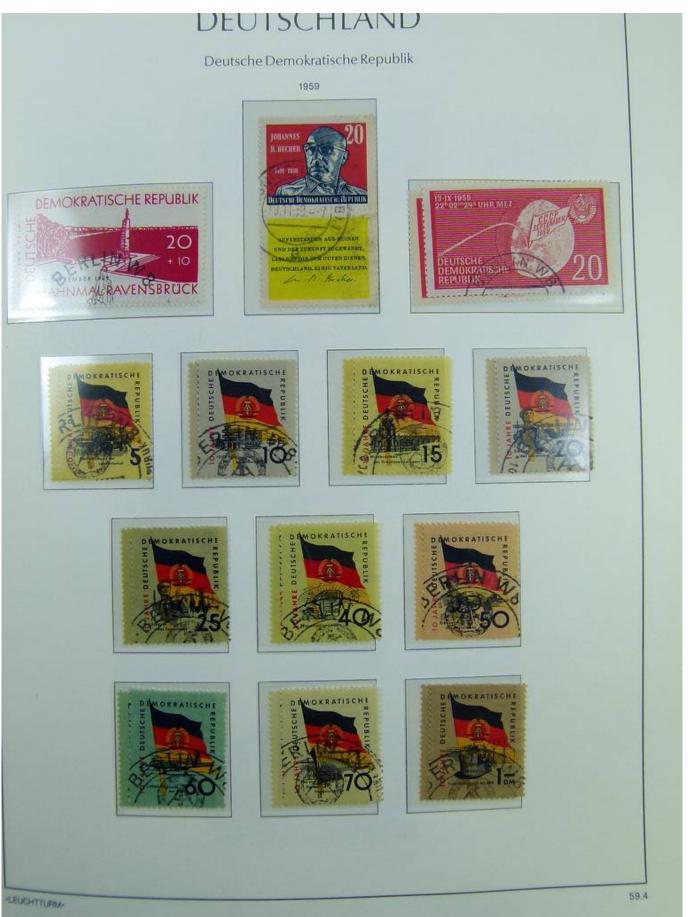

Lot nr.: L241422

Country/Type: Europe

DDR Germany collection, on album, from 1949 to 1969, with MH/MNH and used stamps, often both at the same time, excellent lot from the first years.

Price: 290 eur

[Go to the lot on www.sevenstamps.com ]