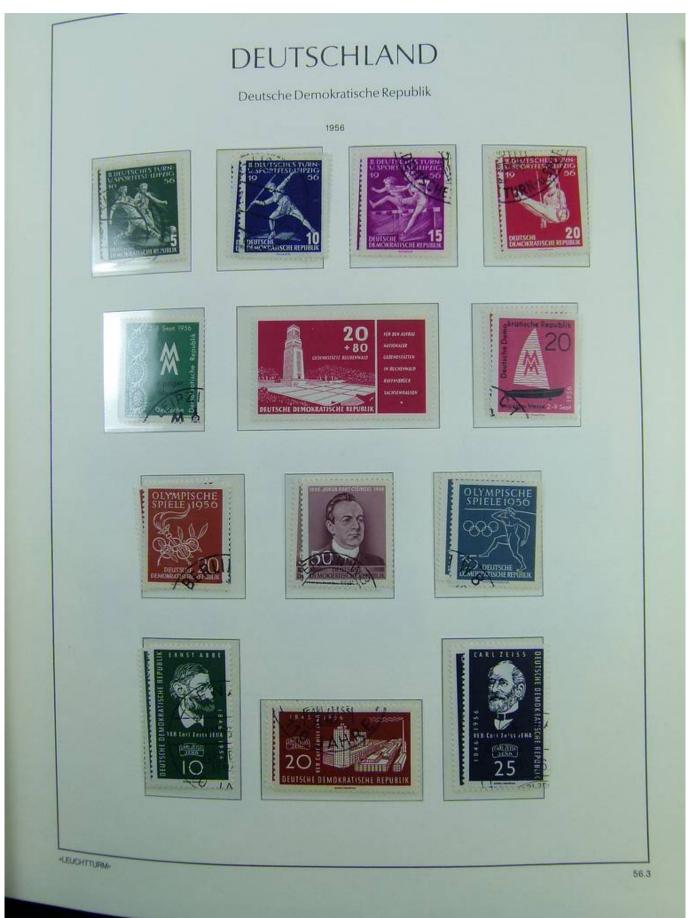

Lot nr.: L241422

Country/Type: Europe

DDR Germany collection, on album, from 1949 to 1969, with MH/MNH and used stamps, often both at the same time, excellent lot from the first years.

Price: 290 eur

[Go to the lot on www.sevenstamps.com ]