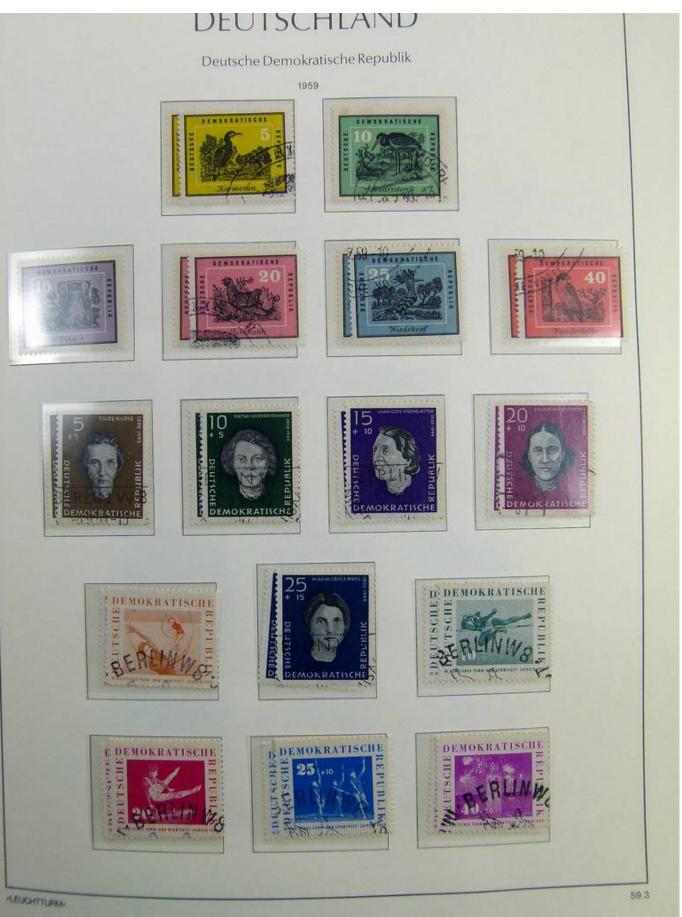

Lot nr.: L241422

Country/Type: Europe

DDR Germany collection, on album, from 1949 to 1969, with MH/MNH and used stamps, often both at the same time, excellent lot from the first years.

Price: 290 eur

[Go to the lot on www.sevenstamps.com ]