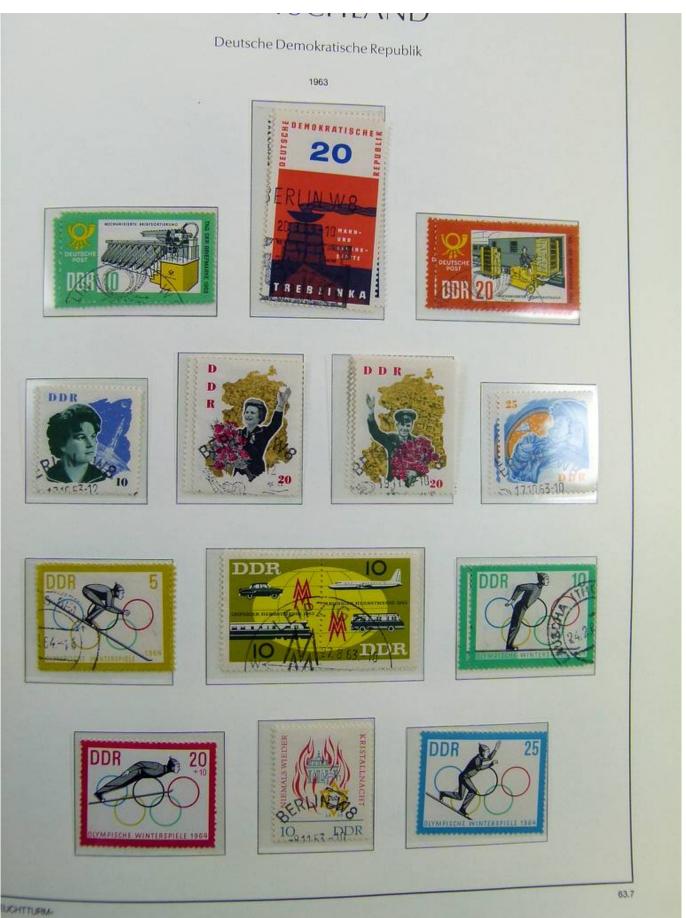

Lot nr.: L241422

Country/Type: Europe

DDR Germany collection, on album, from 1949 to 1969, with MH/MNH and used stamps, often both at the same time, excellent lot from the first years.

Price: 290 eur

[Go to the lot on www.sevenstamps.com ]