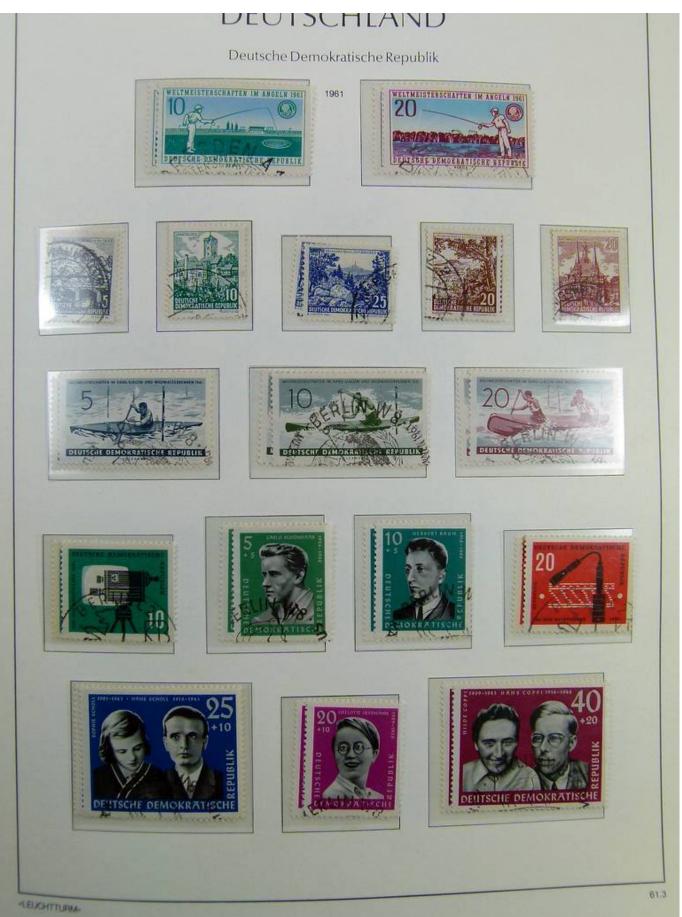

Lot nr.: L241422

Country/Type: Europe

DDR Germany collection, on album, from 1949 to 1969, with MH/MNH and used stamps, often both at the same time, excellent lot from the first years.

Price: 290 eur

[Go to the lot on www.sevenstamps.com ]