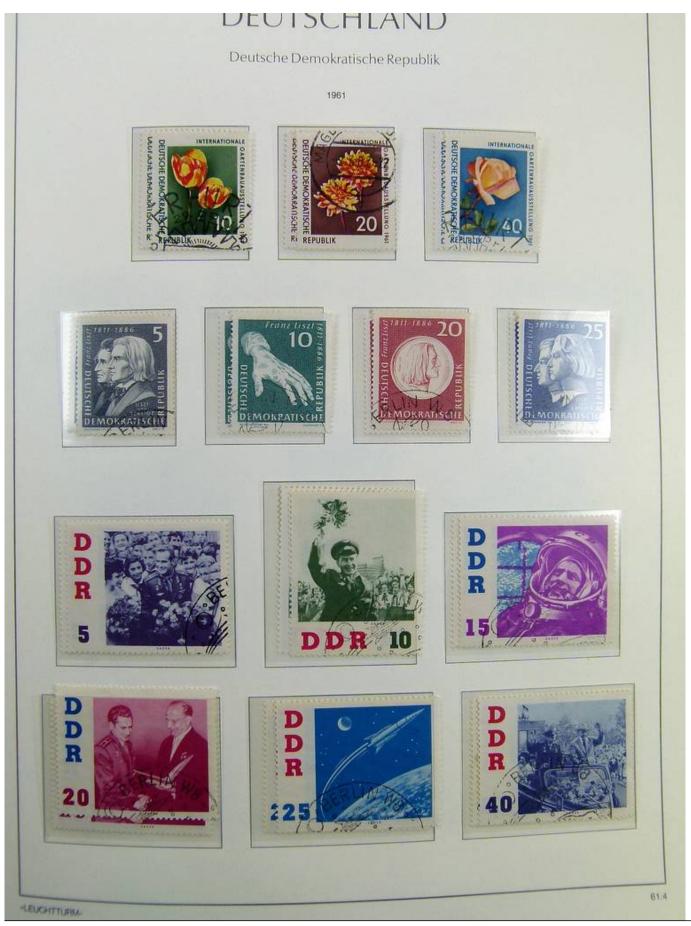

Lot nr.: L241422

Country/Type: Europe

DDR Germany collection, on album, from 1949 to 1969, with MH/MNH and used stamps, often both at the same time, excellent lot from the first years.

Price: 290 eur

[Go to the lot on www.sevenstamps.com ]