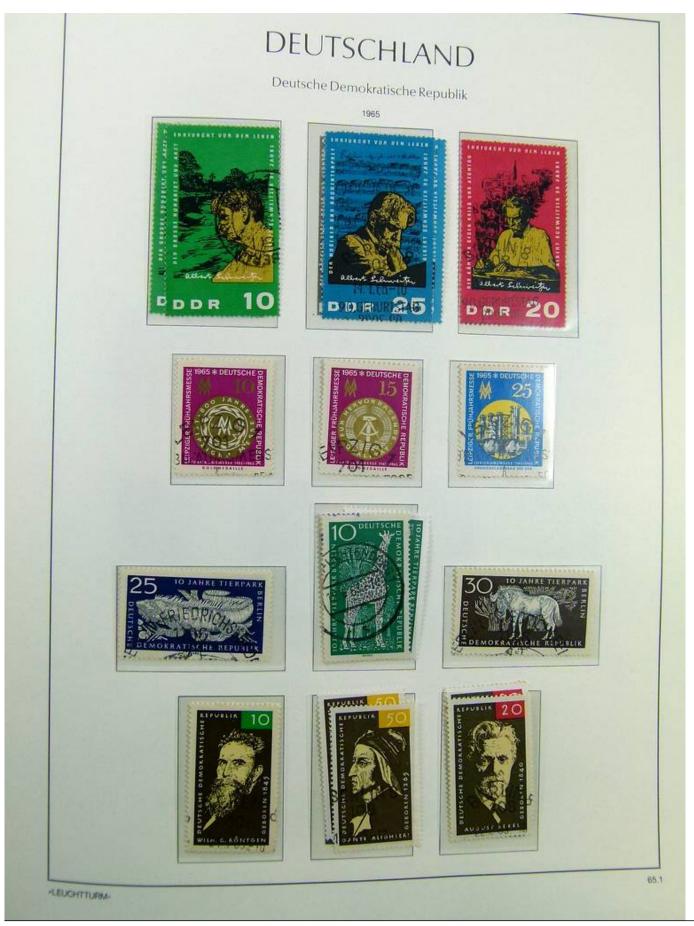

Lot nr.: L241422

Country/Type: Europe

DDR Germany collection, on album, from 1949 to 1969, with MH/MNH and used stamps, often both at the same time, excellent lot from the first years.

Price: 290 eur

[Go to the lot on www.sevenstamps.com ]