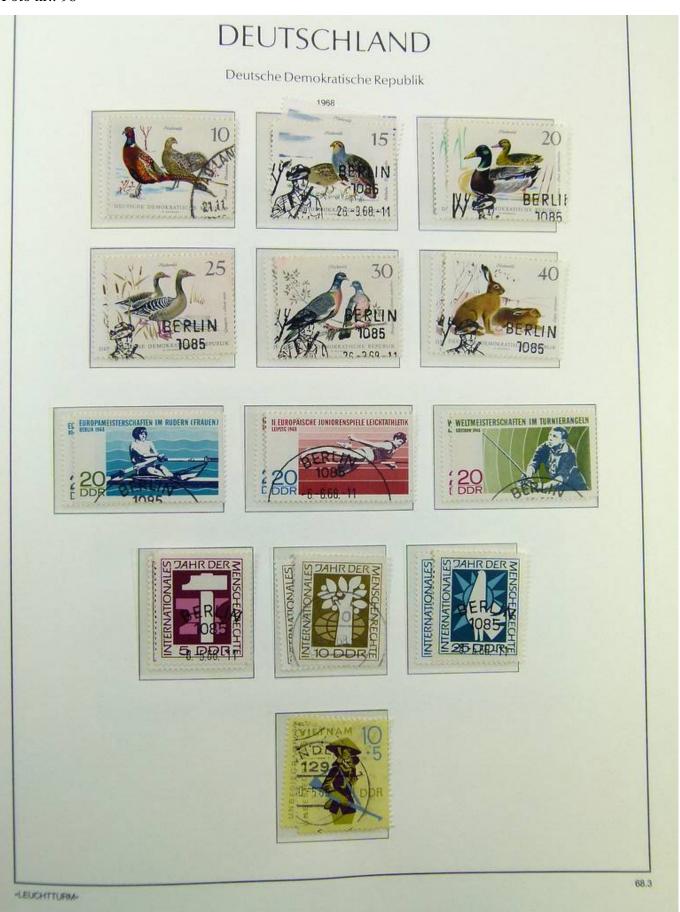

Lot nr.: L241422

Country/Type: Europe

DDR Germany collection, on album, from 1949 to 1969, with MH/MNH and used stamps, often both at the same time, excellent lot from the first years.

Price: 290 eur

[Go to the lot on www.sevenstamps.com ]