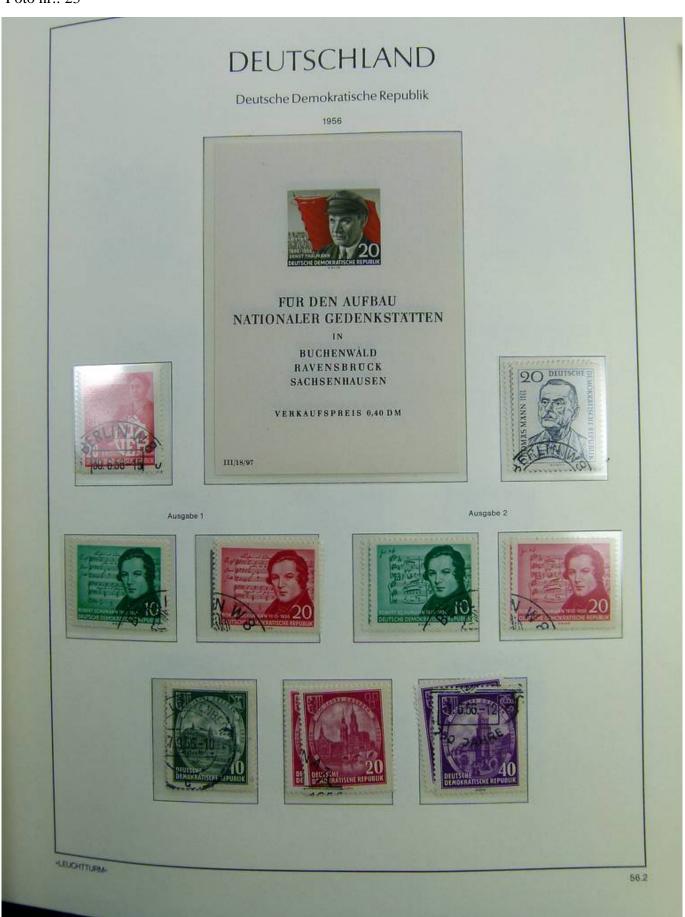

Lot nr.: L241422

Country/Type: Europe

DDR Germany collection, on album, from 1949 to 1969, with MH/MNH and used stamps, often both at the same time, excellent lot from the first years.

Price: 290 eur

[Go to the lot on www.sevenstamps.com ]