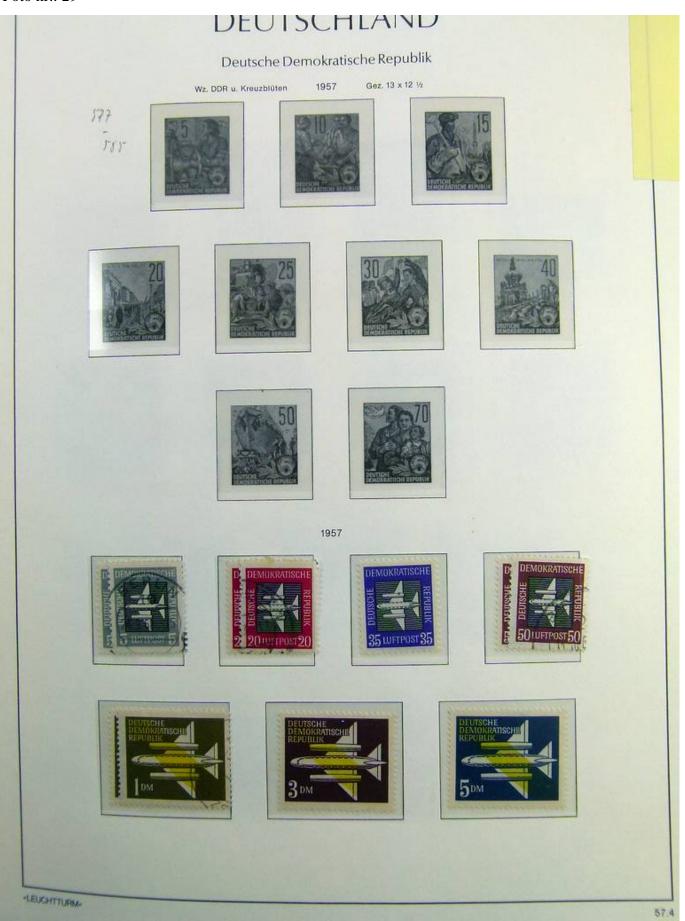

Lot nr.: L241422

Country/Type: Europe

DDR Germany collection, on album, from 1949 to 1969, with MH/MNH and used stamps, often both at the same time, excellent lot from the first years.

Price: 290 eur

[Go to the lot on www.sevenstamps.com ]