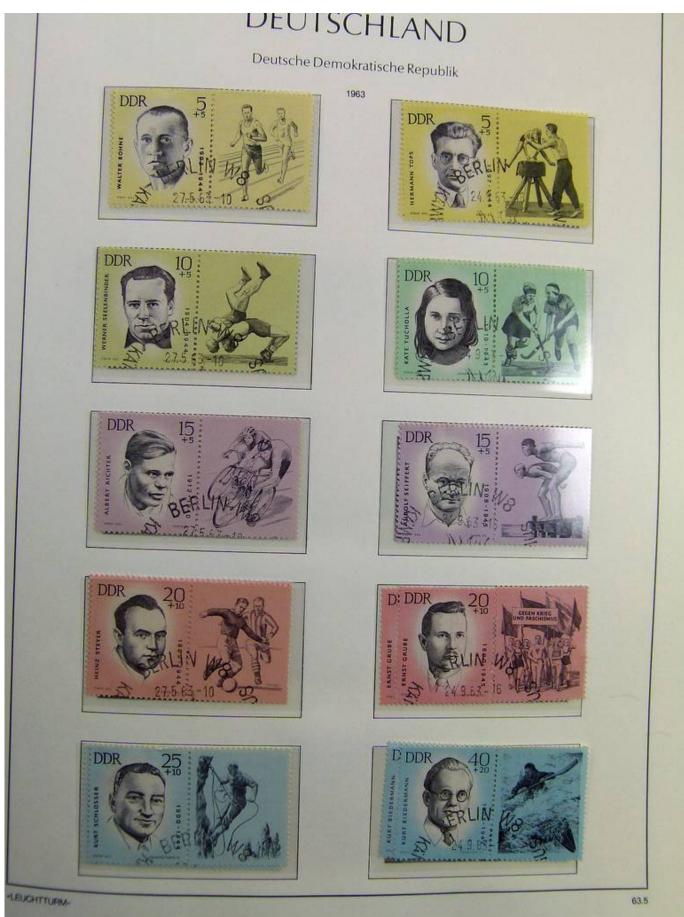

Lot nr.: L241422

Country/Type: Europe

DDR Germany collection, on album, from 1949 to 1969, with MH/MNH and used stamps, often both at the same time, excellent lot from the first years.

Price: 290 eur

[Go to the lot on www.sevenstamps.com ]