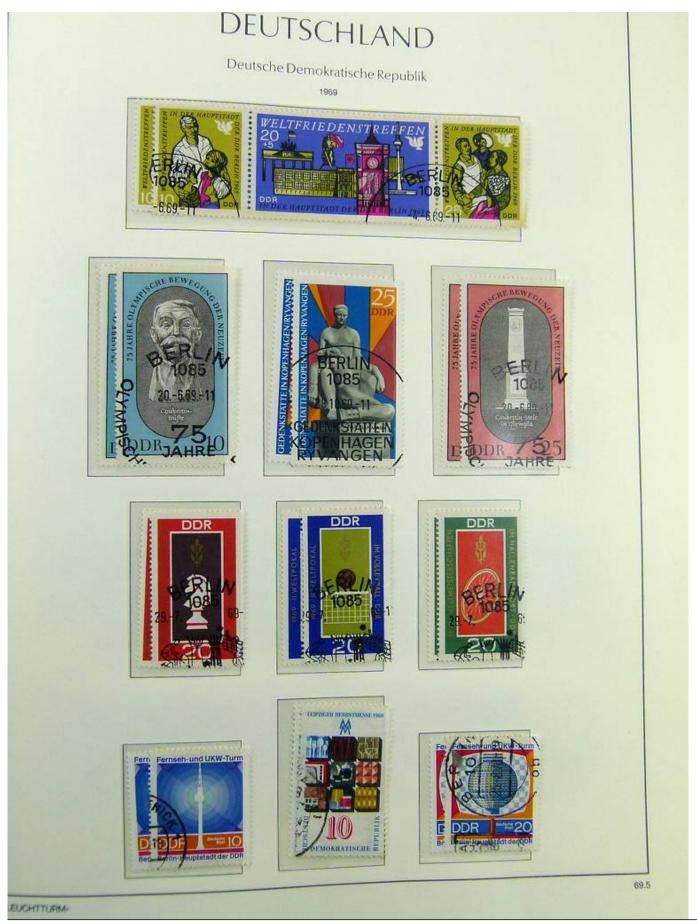

Lot nr.: L241422

Country/Type: Europe

DDR Germany collection, on album, from 1949 to 1969, with MH/MNH and used stamps, often both at the same time, excellent lot from the first years.

Price: 290 eur

[Go to the lot on www.sevenstamps.com ]