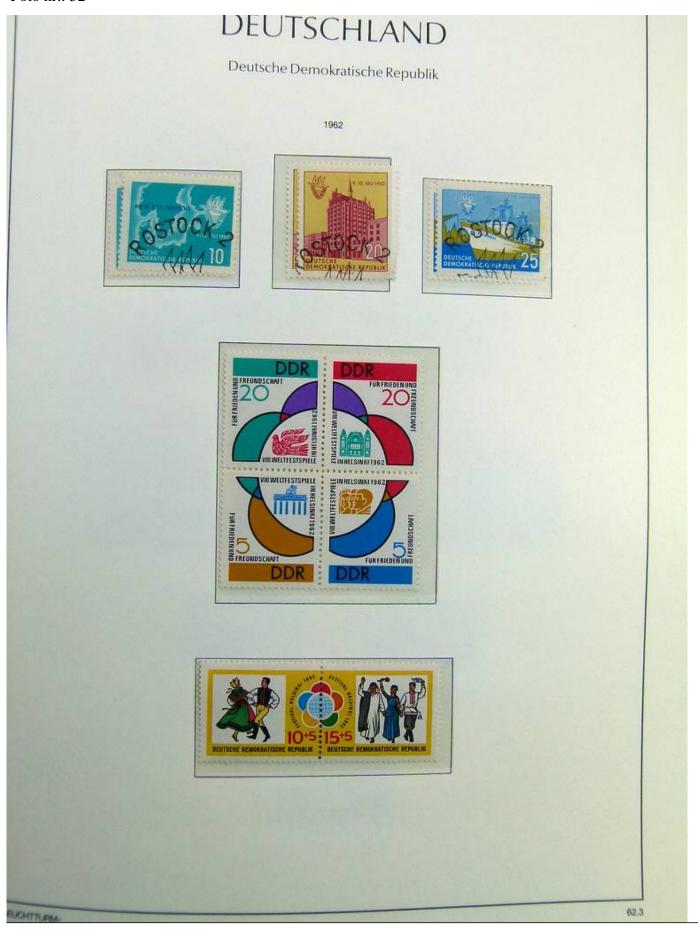

Lot nr.: L241422

Country/Type: Europe

DDR Germany collection, on album, from 1949 to 1969, with MH/MNH and used stamps, often both at the same time, excellent lot from the first years.

Price: 290 eur

[Go to the lot on www.sevenstamps.com ]