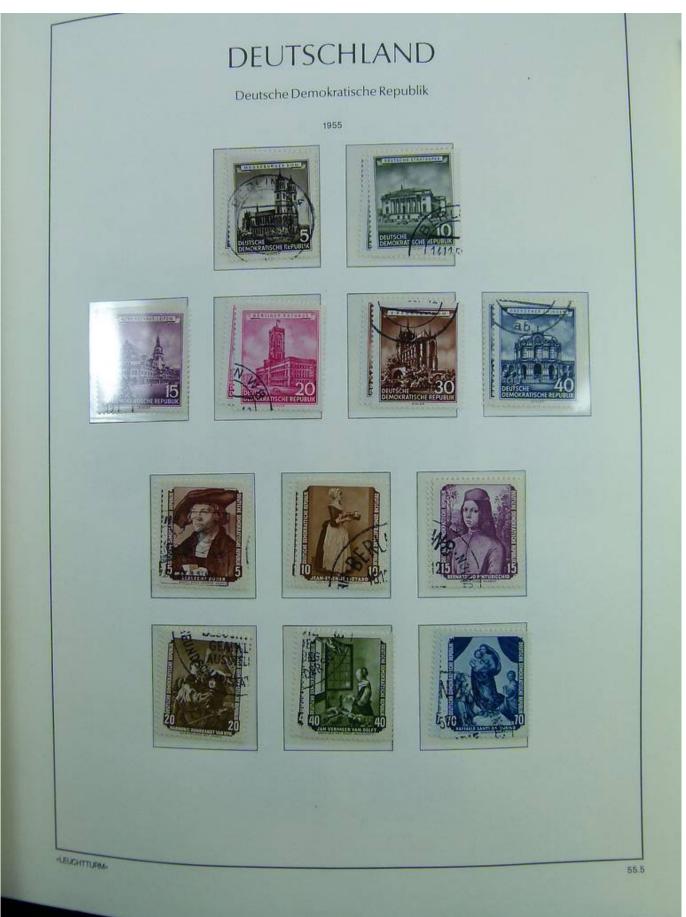

Lot nr.: L241422

Country/Type: Europe

DDR Germany collection, on album, from 1949 to 1969, with MH/MNH and used stamps, often both at the same time, excellent lot from the first years.

Price: 290 eur

[Go to the lot on www.sevenstamps.com ]