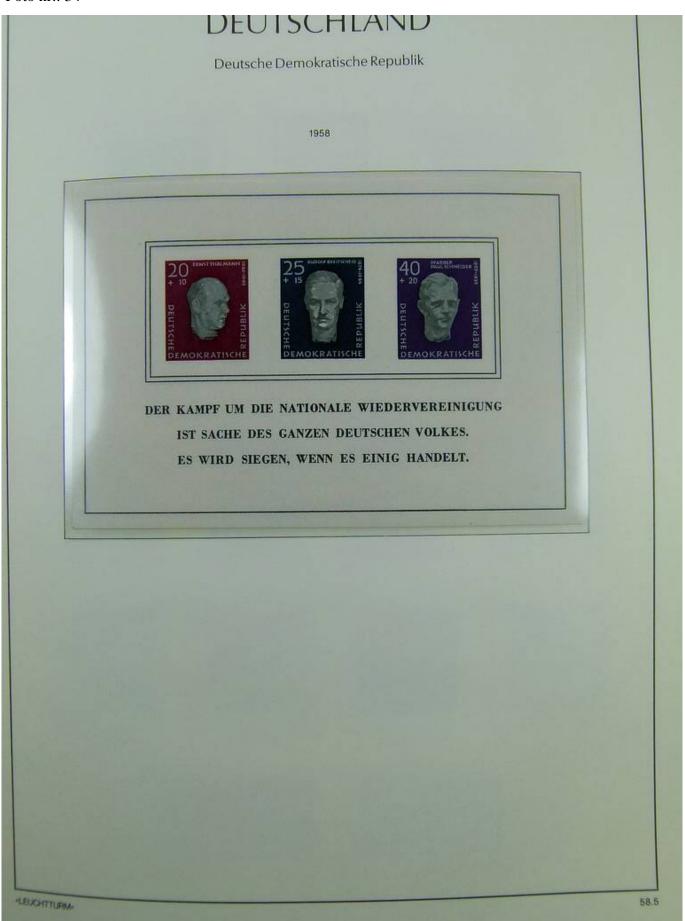

Lot nr.: L241422

Country/Type: Europe

DDR Germany collection, on album, from 1949 to 1969, with MH/MNH and used stamps, often both at the same time, excellent lot from the first years.

Price: 290 eur

[Go to the lot on www.sevenstamps.com ]