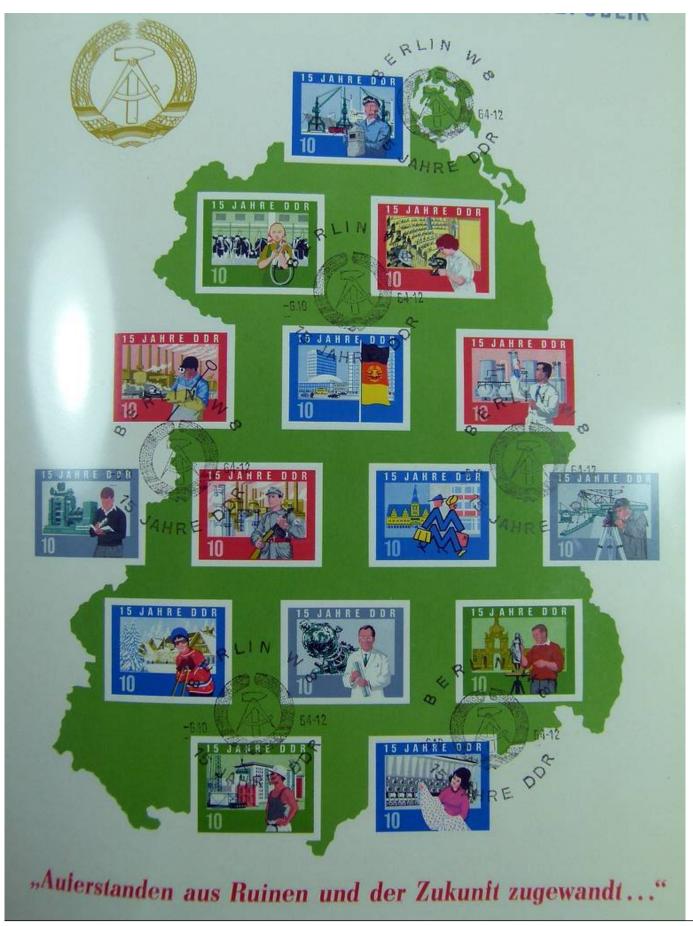

Lot nr.: L241422

Country/Type: Europe

DDR Germany collection, on album, from 1949 to 1969, with MH/MNH and used stamps, often both at the same time, excellent lot from the first years.

Price: 290 eur

[Go to the lot on www.sevenstamps.com ]