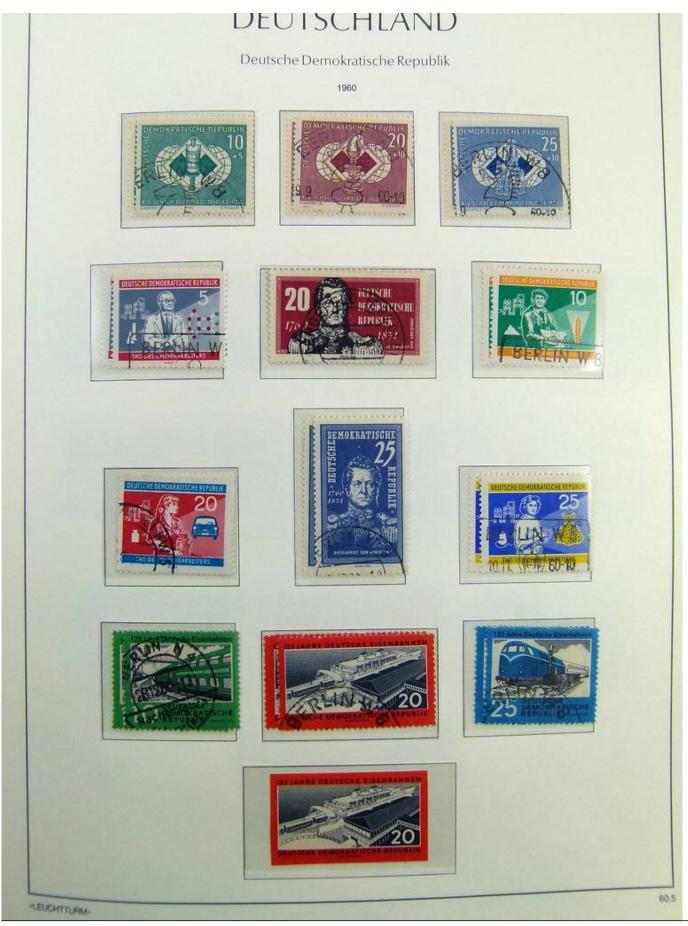

Lot nr.: L241422

Country/Type: Europe

DDR Germany collection, on album, from 1949 to 1969, with MH/MNH and used stamps, often both at the same time, excellent lot from the first years.

Price: 290 eur

[Go to the lot on www.sevenstamps.com ]