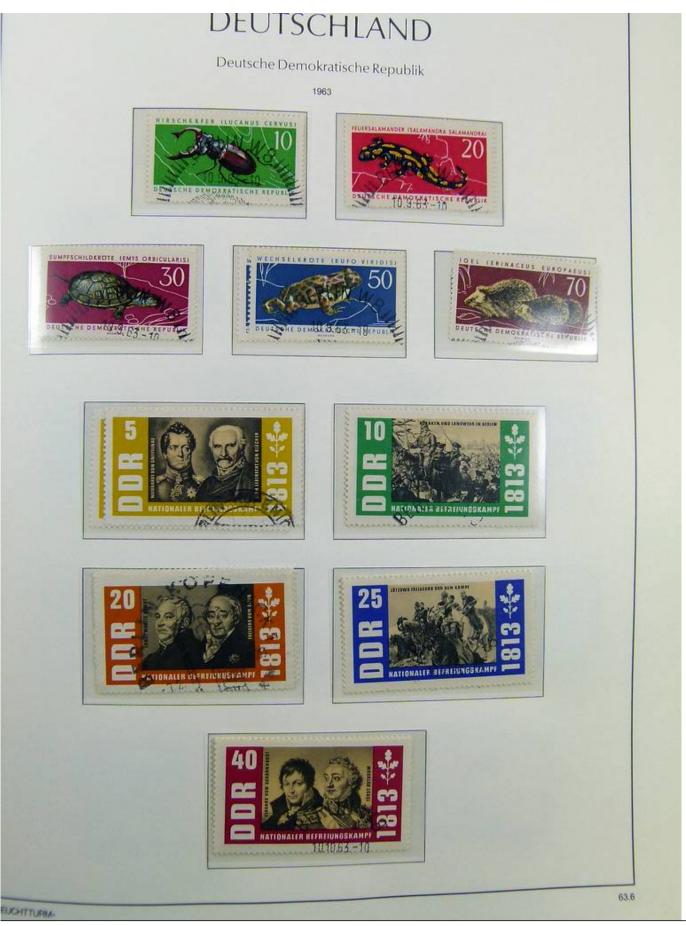

Lot nr.: L241422

Country/Type: Europe

DDR Germany collection, on album, from 1949 to 1969, with MH/MNH and used stamps, often both at the same time, excellent lot from the first years.

Price: 290 eur

[Go to the lot on www.sevenstamps.com ]