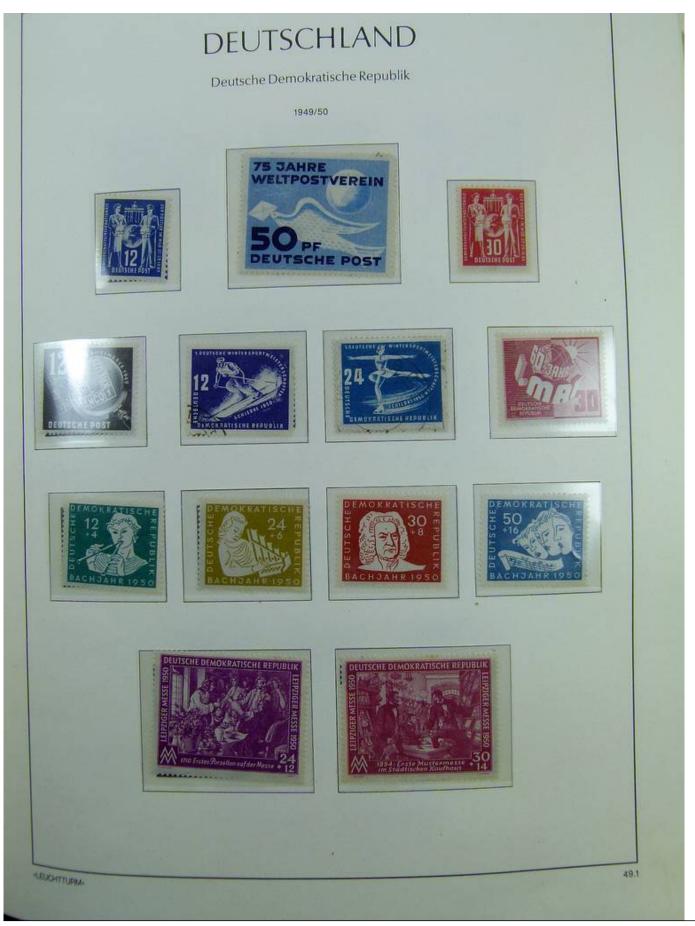

Lot nr.: L241422

Country/Type: Europe

DDR Germany collection, on album, from 1949 to 1969, with MH/MNH and used stamps, often both at the same time, excellent lot from the first years.

Price: 290 eur

[Go to the lot on www.sevenstamps.com ]