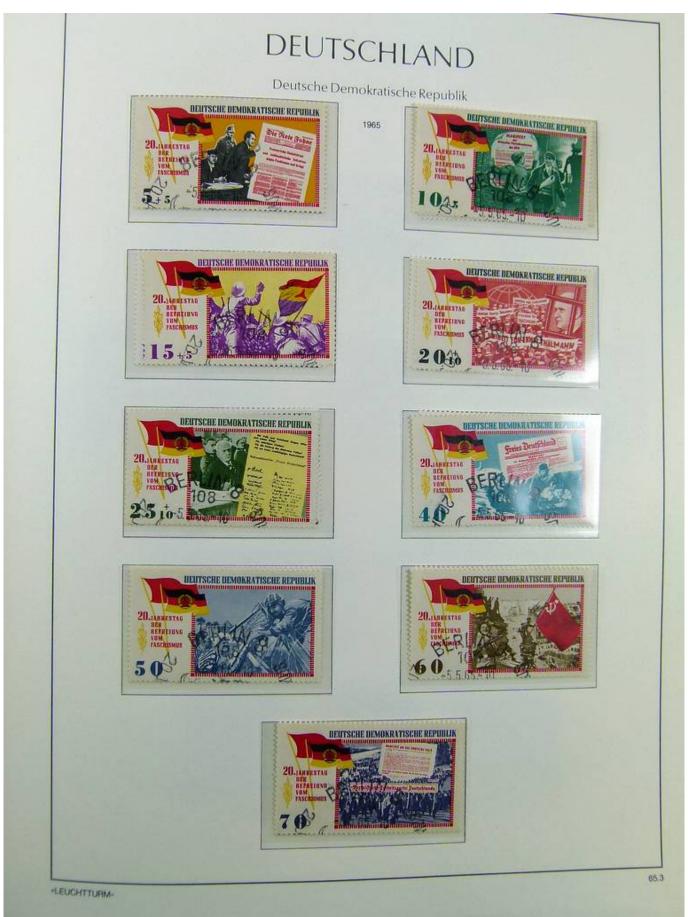

Lot nr.: L241422

Country/Type: Europe

DDR Germany collection, on album, from 1949 to 1969, with MH/MNH and used stamps, often both at the same time, excellent lot from the first years.

Price: 290 eur

[Go to the lot on www.sevenstamps.com ]