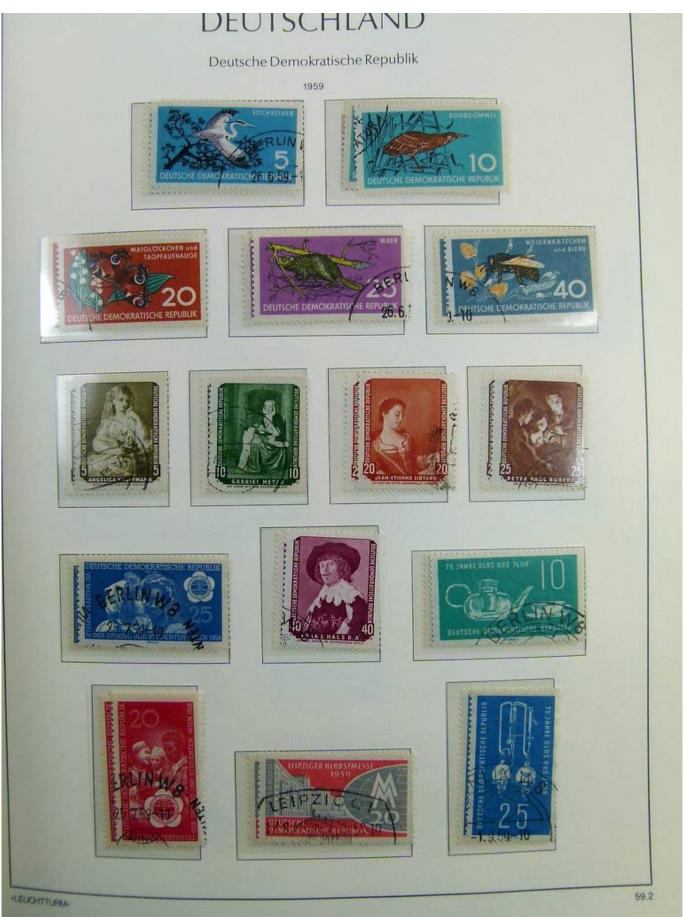

Lot nr.: L241422

Country/Type: Europe

DDR Germany collection, on album, from 1949 to 1969, with MH/MNH and used stamps, often both at the same time, excellent lot from the first years.

Price: 290 eur

[Go to the lot on www.sevenstamps.com ]