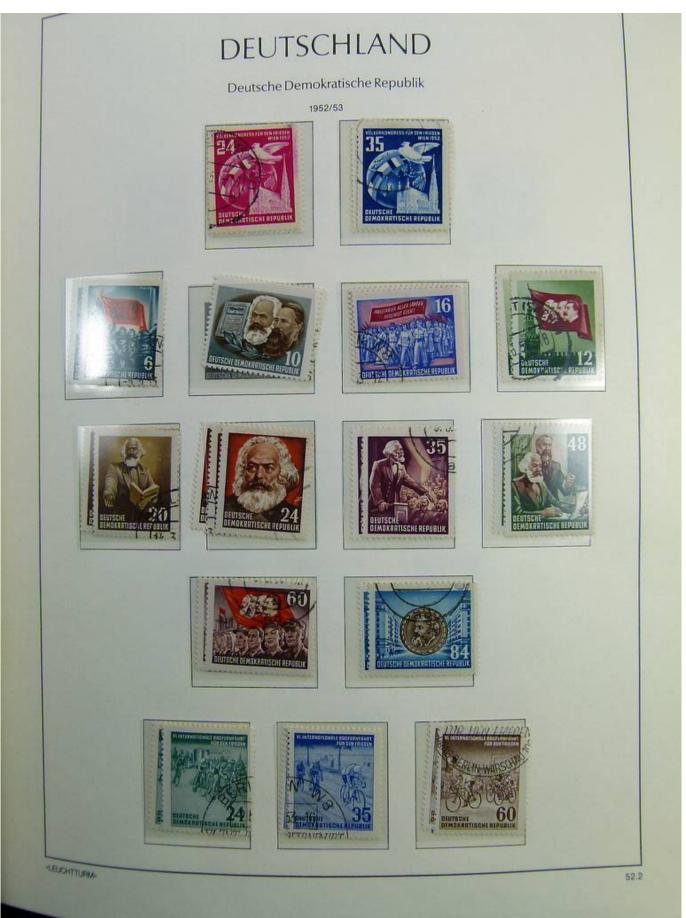

Lot nr.: L241422

Country/Type: Europe

DDR Germany collection, on album, from 1949 to 1969, with MH/MNH and used stamps, often both at the same time, excellent lot from the first years.

Price: 290 eur

[Go to the lot on www.sevenstamps.com ]