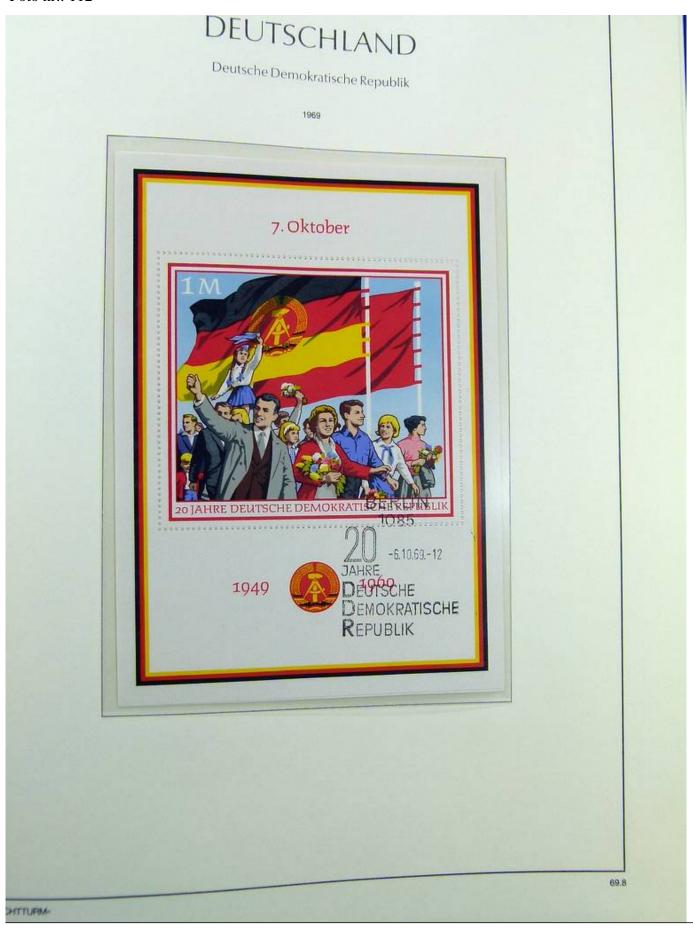

Lot nr.: L241422

Country/Type: Europe

DDR Germany collection, on album, from 1949 to 1969, with MH/MNH and used stamps, often both at the same time, excellent lot from the first years.

Price: 290 eur

[Go to the lot on www.sevenstamps.com ]