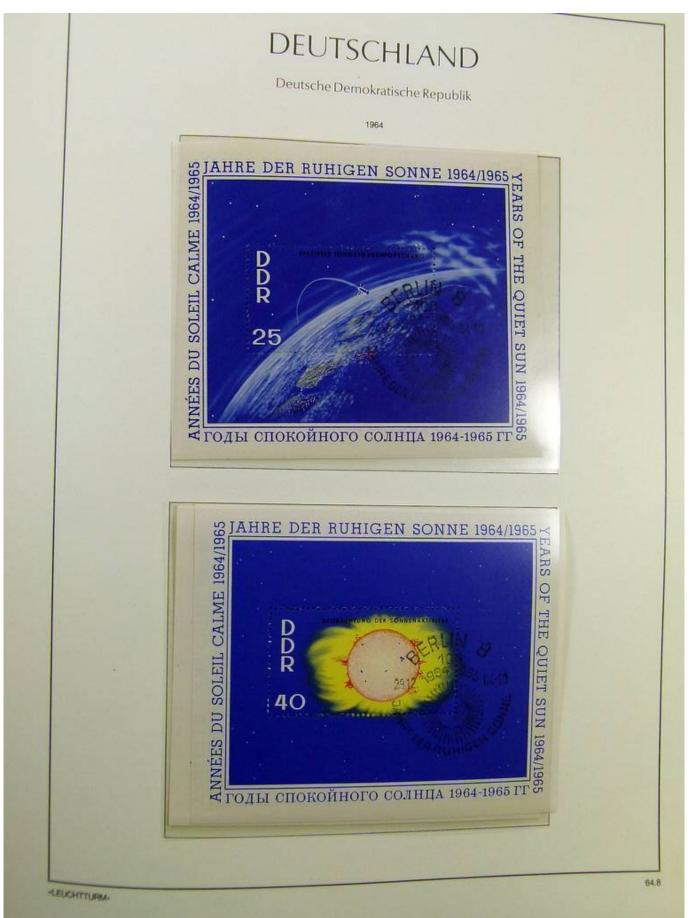

Lot nr.: L241422

Country/Type: Europe

DDR Germany collection, on album, from 1949 to 1969, with MH/MNH and used stamps, often both at the same time, excellent lot from the first years.

Price: 290 eur

[Go to the lot on www.sevenstamps.com ]