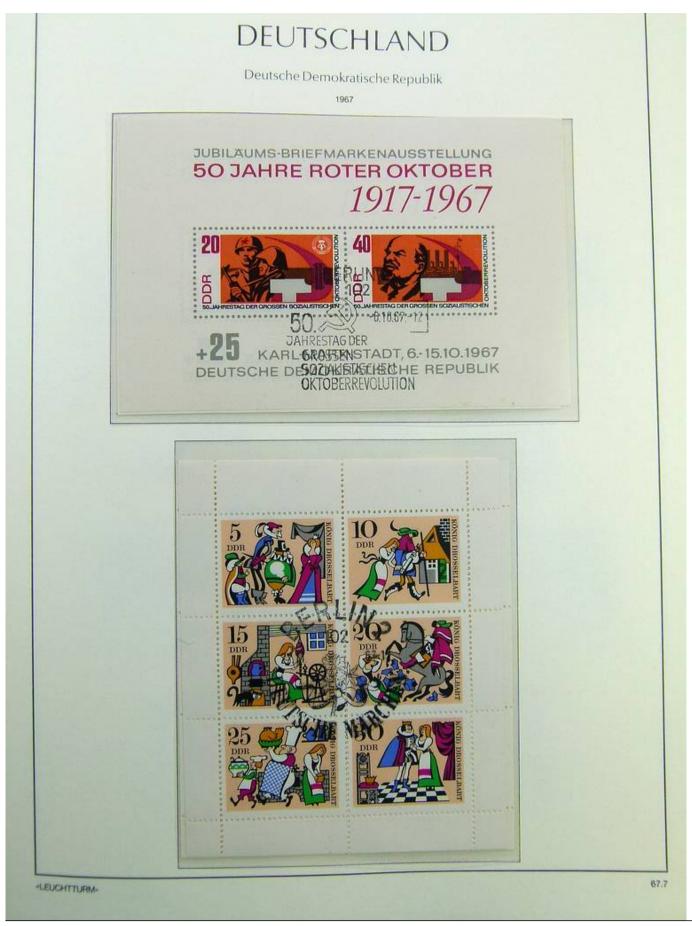

Lot nr.: L241422

Country/Type: Europe

DDR Germany collection, on album, from 1949 to 1969, with MH/MNH and used stamps, often both at the same time, excellent lot from the first years.

Price: 290 eur

[Go to the lot on www.sevenstamps.com ]