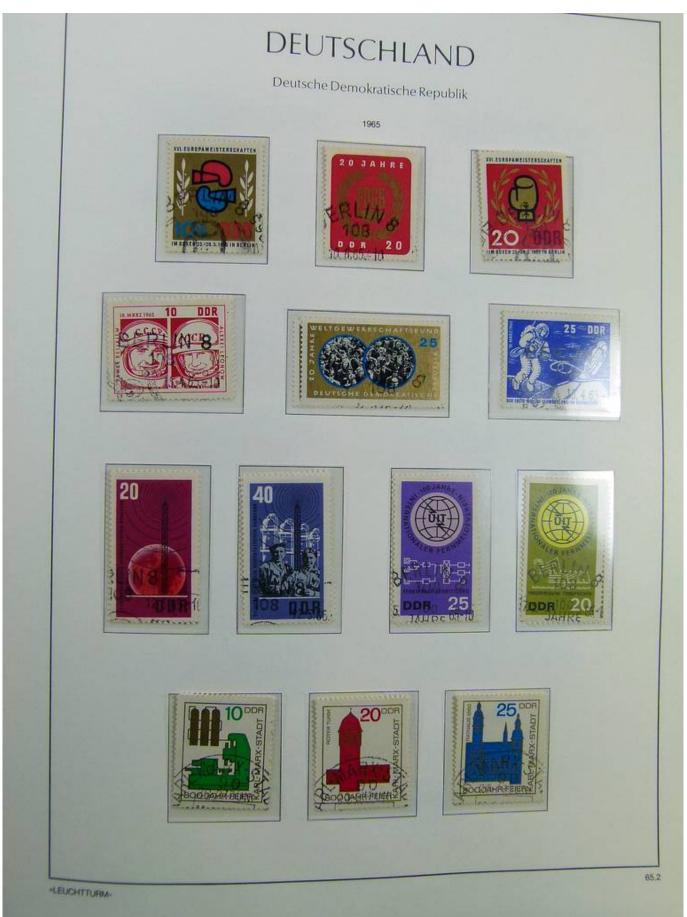

Lot nr.: L241422

Country/Type: Europe

DDR Germany collection, on album, from 1949 to 1969, with MH/MNH and used stamps, often both at the same time, excellent lot from the first years.

Price: 290 eur

[Go to the lot on www.sevenstamps.com ]