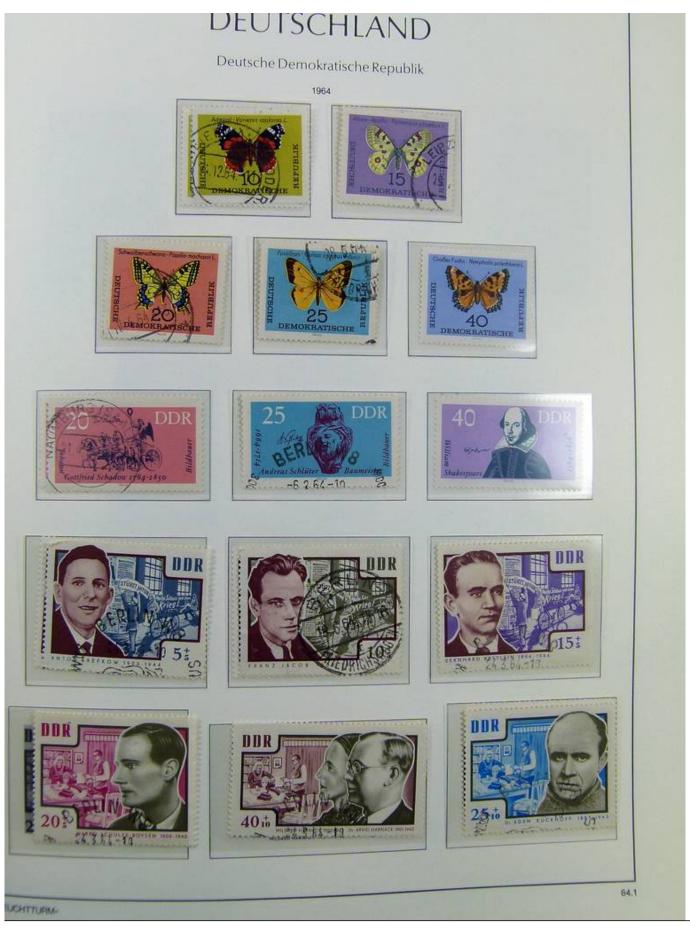

Lot nr.: L241422

Country/Type: Europe

DDR Germany collection, on album, from 1949 to 1969, with MH/MNH and used stamps, often both at the same time, excellent lot from the first years.

Price: 290 eur

[Go to the lot on www.sevenstamps.com ]