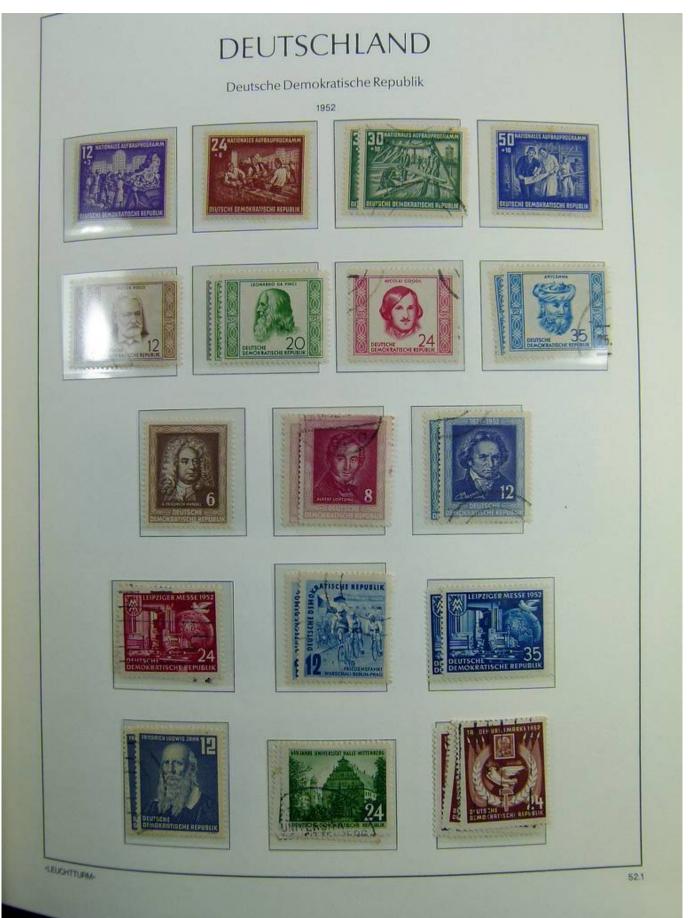

Lot nr.: L241422

Country/Type: Europe

DDR Germany collection, on album, from 1949 to 1969, with MH/MNH and used stamps, often both at the same time, excellent lot from the first years.

Price: 290 eur

[Go to the lot on www.sevenstamps.com ]