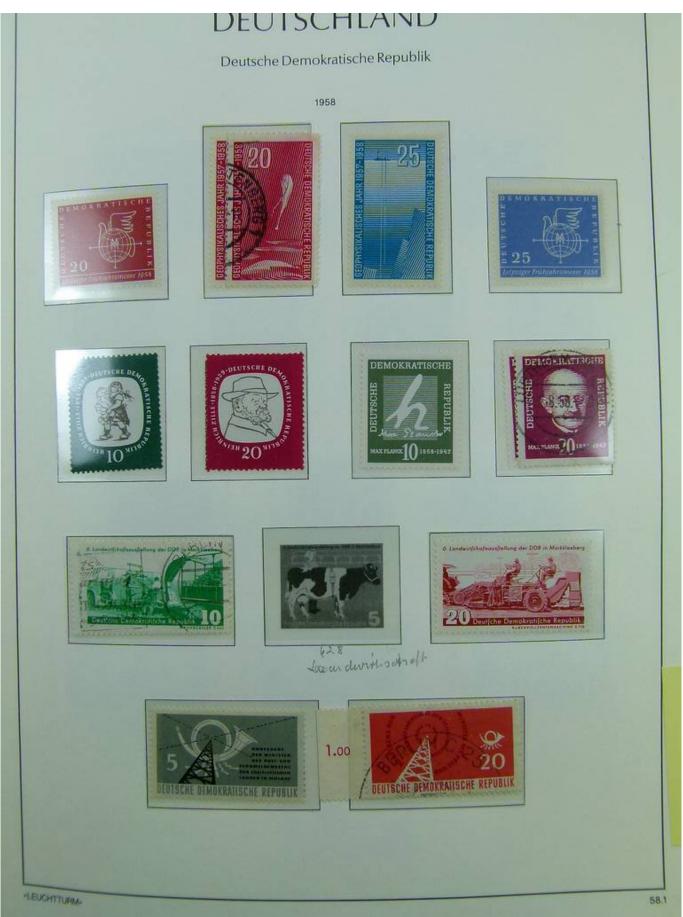

Lot nr.: L241422

Country/Type: Europe

DDR Germany collection, on album, from 1949 to 1969, with MH/MNH and used stamps, often both at the same time, excellent lot from the first years.

Price: 290 eur

[Go to the lot on www.sevenstamps.com ]