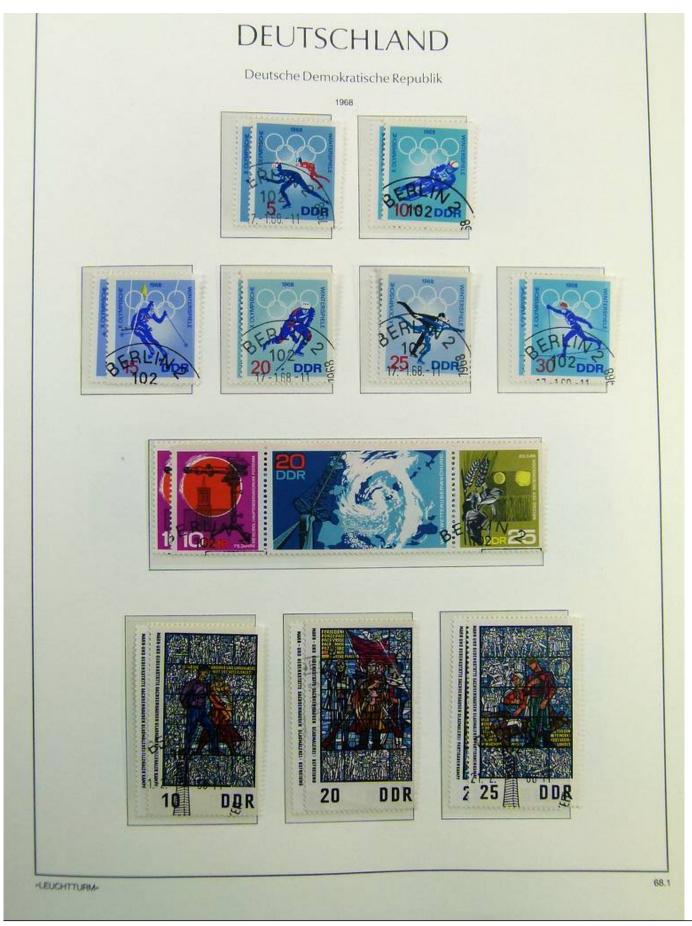

Lot nr.: L241422

Country/Type: Europe

DDR Germany collection, on album, from 1949 to 1969, with MH/MNH and used stamps, often both at the same time, excellent lot from the first years.

Price: 290 eur

[Go to the lot on www.sevenstamps.com ]