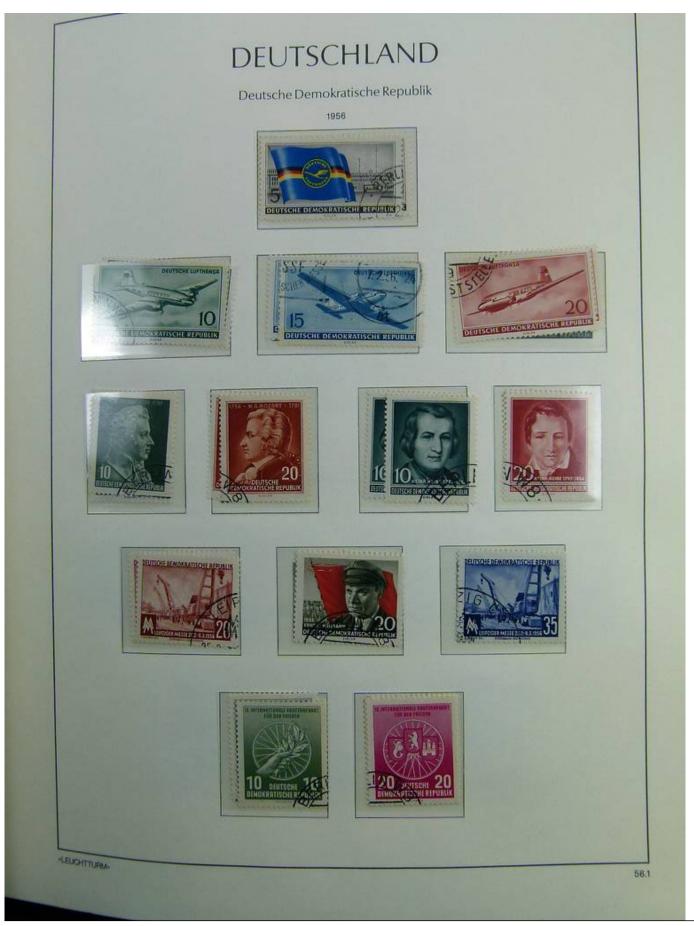

Lot nr.: L241422

Country/Type: Europe

DDR Germany collection, on album, from 1949 to 1969, with MH/MNH and used stamps, often both at the same time, excellent lot from the first years.

Price: 290 eur

[Go to the lot on www.sevenstamps.com ]