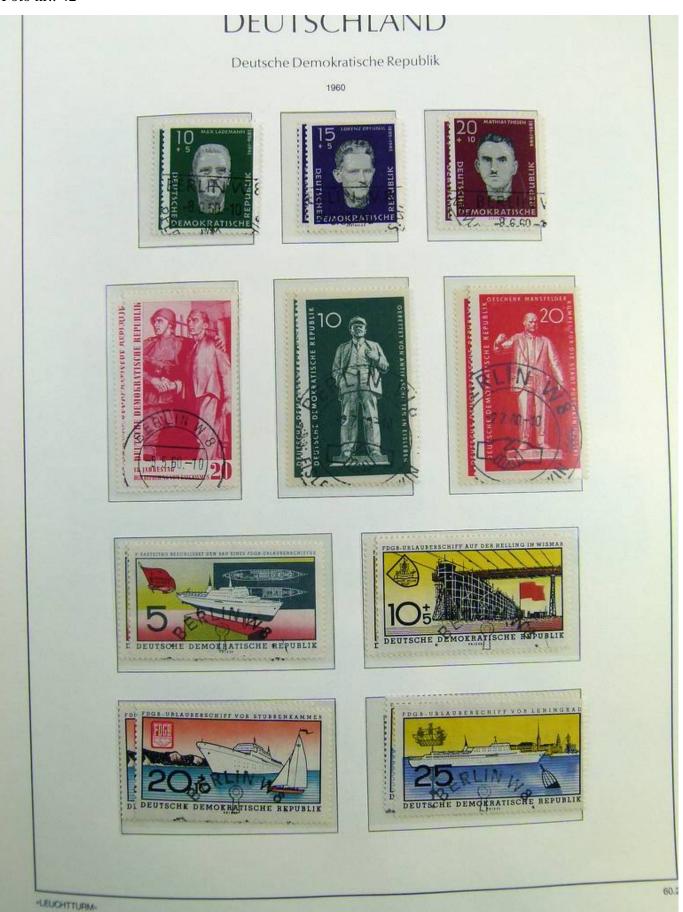

Lot nr.: L241422

Country/Type: Europe

DDR Germany collection, on album, from 1949 to 1969, with MH/MNH and used stamps, often both at the same time, excellent lot from the first years.

Price: 290 eur

[Go to the lot on www.sevenstamps.com ]