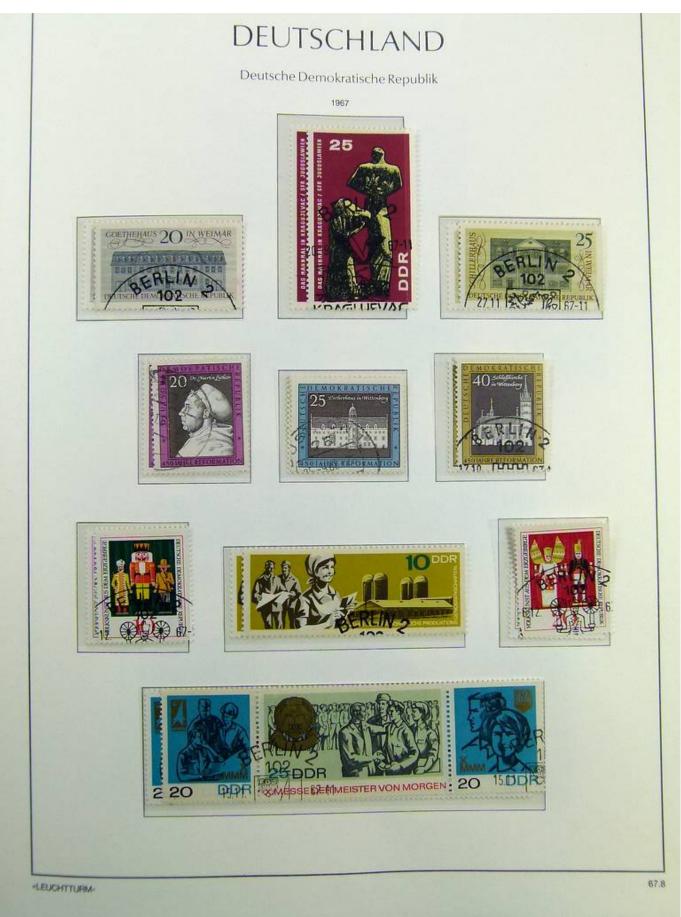

Lot nr.: L241422

Country/Type: Europe

DDR Germany collection, on album, from 1949 to 1969, with MH/MNH and used stamps, often both at the same time, excellent lot from the first years.

Price: 290 eur

[Go to the lot on www.sevenstamps.com ]