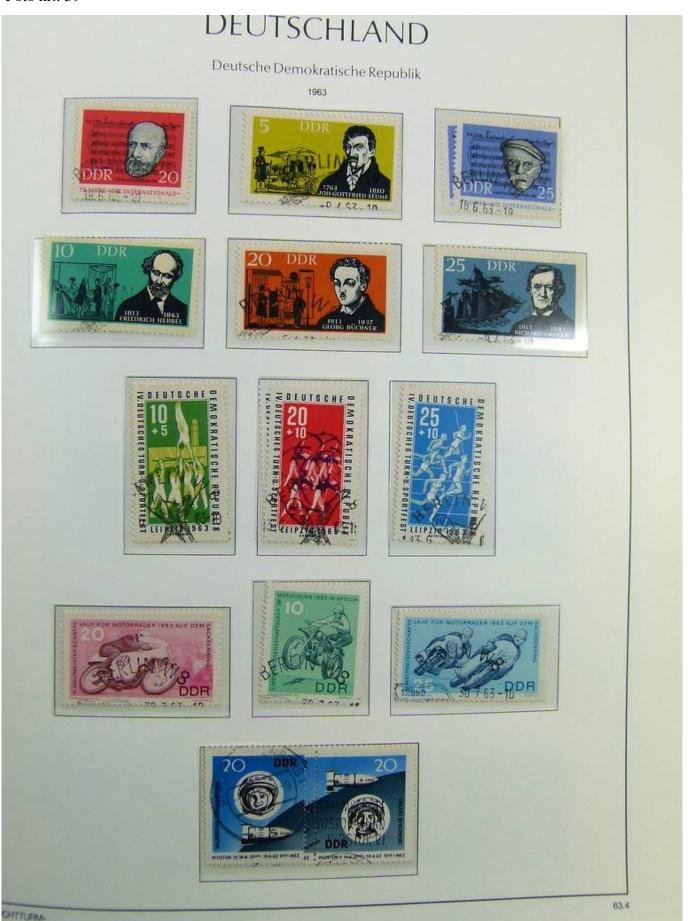

Lot nr.: L241422

Country/Type: Europe

DDR Germany collection, on album, from 1949 to 1969, with MH/MNH and used stamps, often both at the same time, excellent lot from the first years.

Price: 290 eur

[Go to the lot on www.sevenstamps.com ]