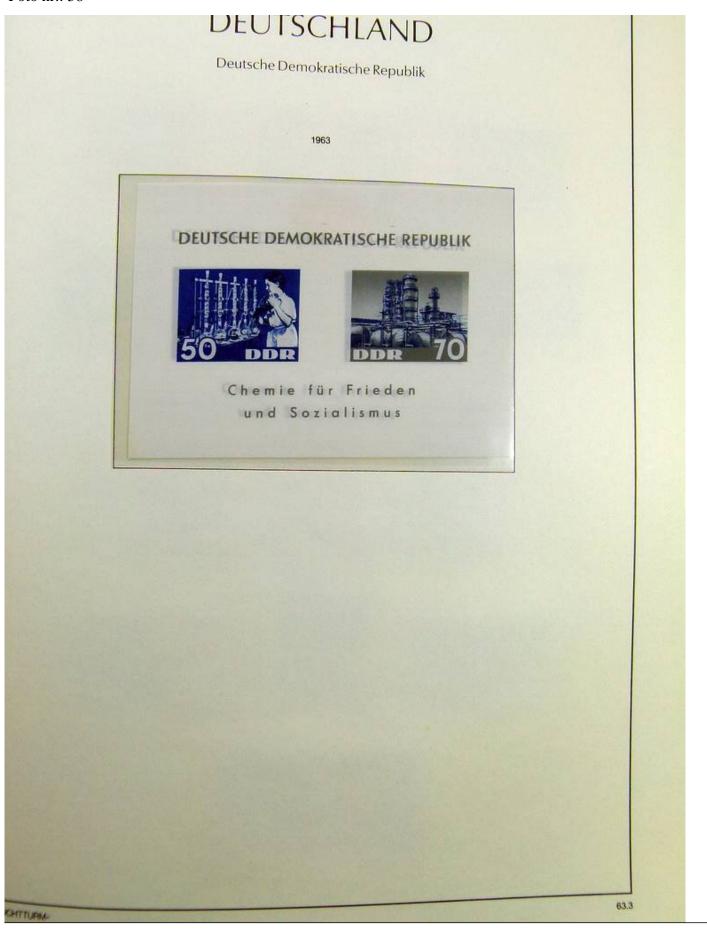

Lot nr.: L241422

Country/Type: Europe

DDR Germany collection, on album, from 1949 to 1969, with MH/MNH and used stamps, often both at the same time, excellent lot from the first years.

Price: 290 eur

[Go to the lot on www.sevenstamps.com ]