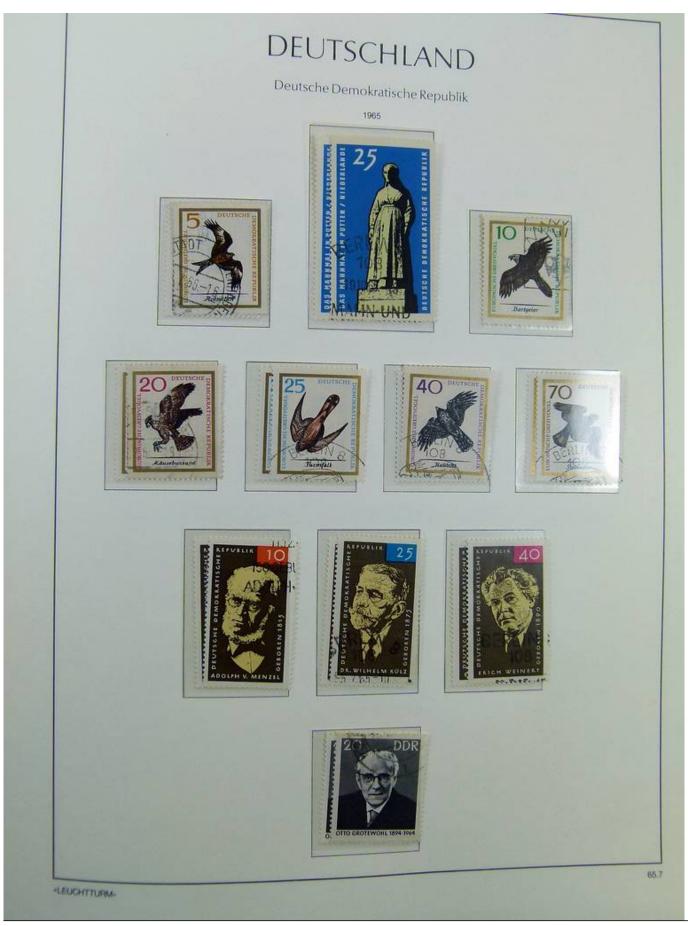

Lot nr.: L241422

Country/Type: Europe

DDR Germany collection, on album, from 1949 to 1969, with MH/MNH and used stamps, often both at the same time, excellent lot from the first years.

Price: 290 eur

[Go to the lot on www.sevenstamps.com ]