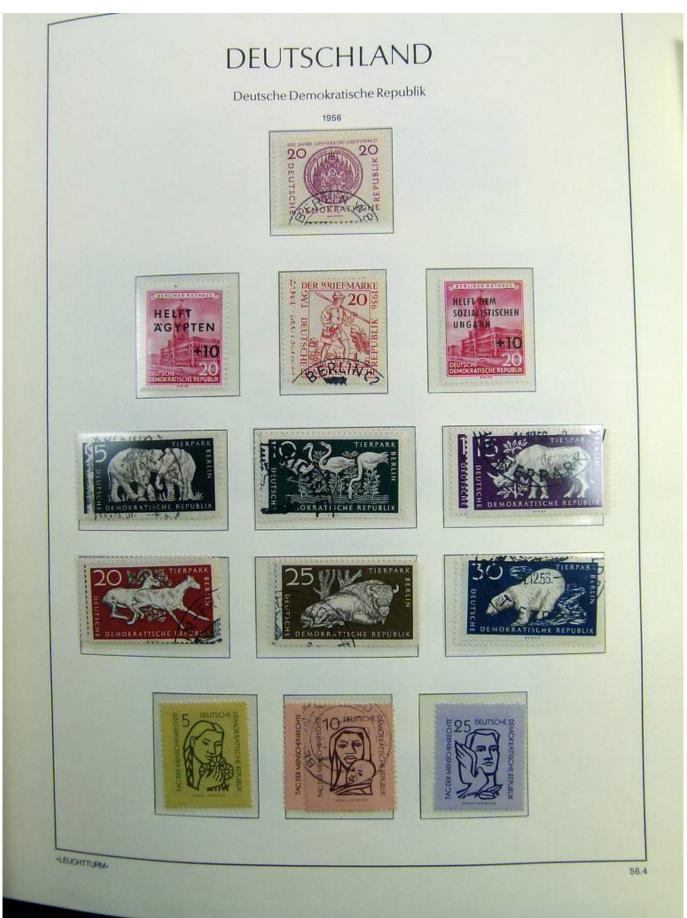

Lot nr.: L241422

Country/Type: Europe

DDR Germany collection, on album, from 1949 to 1969, with MH/MNH and used stamps, often both at the same time, excellent lot from the first years.

Price: 290 eur

[Go to the lot on www.sevenstamps.com ]