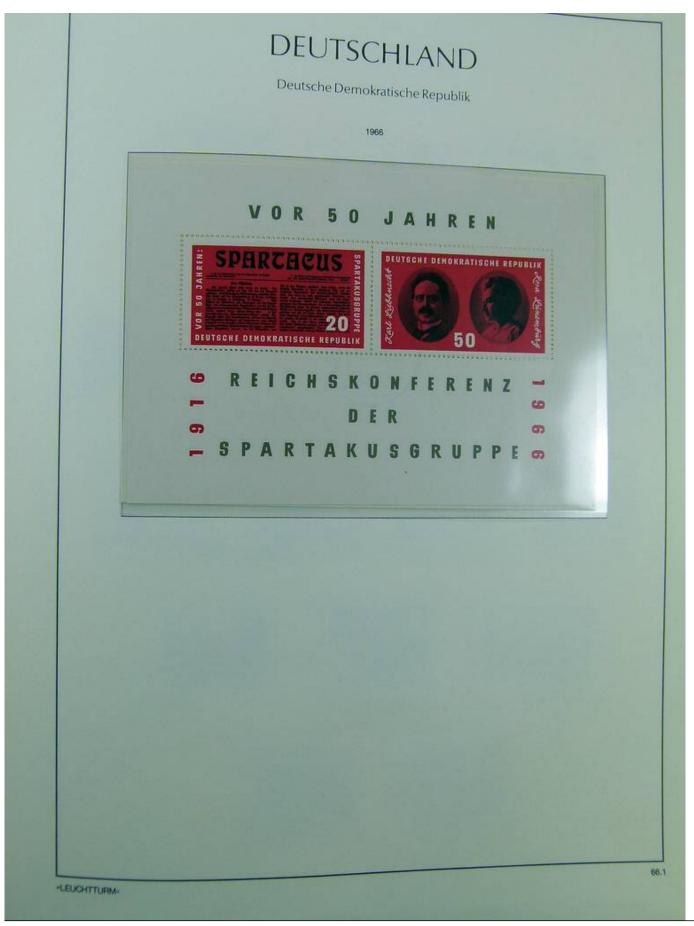

Lot nr.: L241422

Country/Type: Europe

DDR Germany collection, on album, from 1949 to 1969, with MH/MNH and used stamps, often both at the same time, excellent lot from the first years.

Price: 290 eur

[Go to the lot on www.sevenstamps.com ]