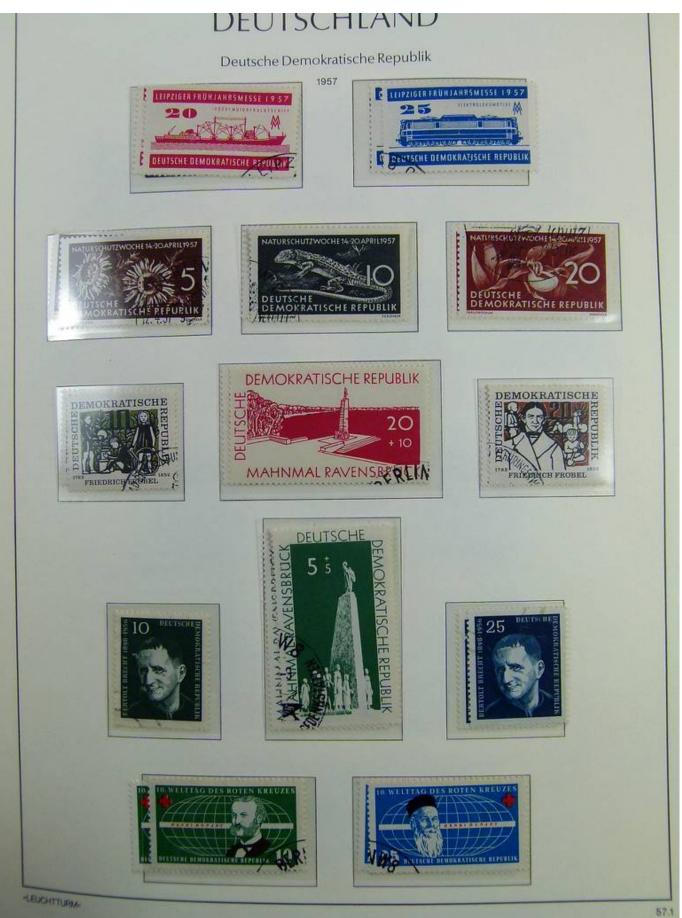

Lot nr.: L241422

Country/Type: Europe

DDR Germany collection, on album, from 1949 to 1969, with MH/MNH and used stamps, often both at the same time, excellent lot from the first years.

Price: 290 eur

[Go to the lot on www.sevenstamps.com ]