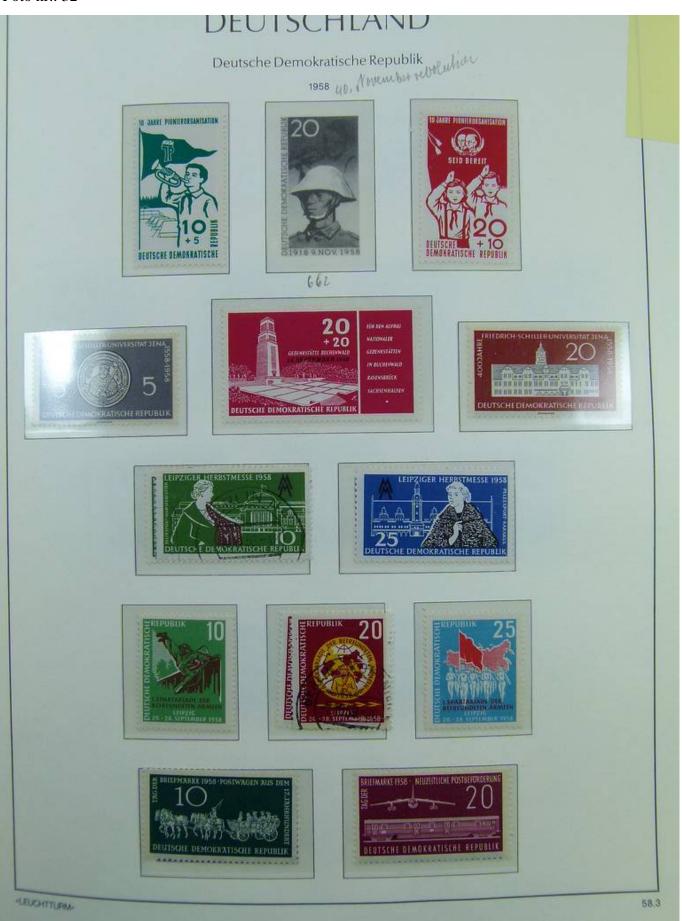

Lot nr.: L241422

Country/Type: Europe

DDR Germany collection, on album, from 1949 to 1969, with MH/MNH and used stamps, often both at the same time, excellent lot from the first years.

Price: 290 eur

[Go to the lot on www.sevenstamps.com ]