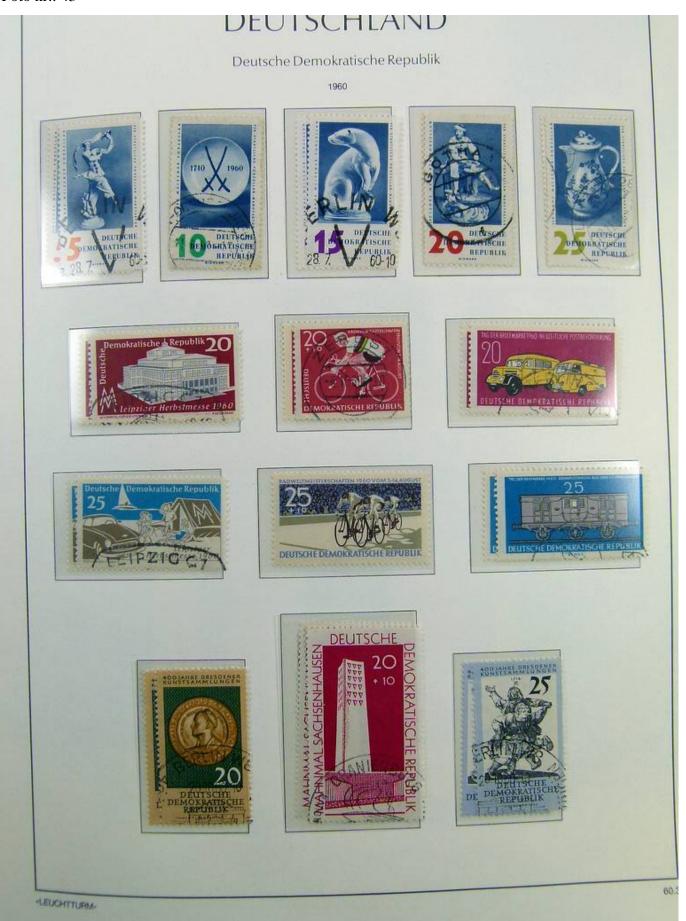

Lot nr.: L241422

Country/Type: Europe

DDR Germany collection, on album, from 1949 to 1969, with MH/MNH and used stamps, often both at the same time, excellent lot from the first years.

Price: 290 eur

[Go to the lot on www.sevenstamps.com ]