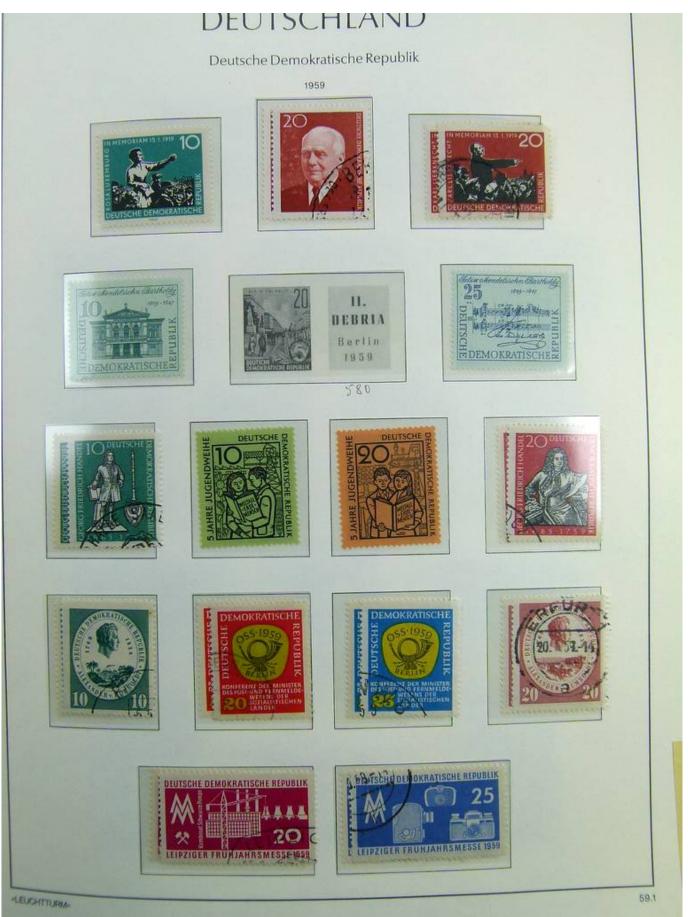

Lot nr.: L241422

Country/Type: Europe

DDR Germany collection, on album, from 1949 to 1969, with MH/MNH and used stamps, often both at the same time, excellent lot from the first years.

Price: 290 eur

[Go to the lot on www.sevenstamps.com ]