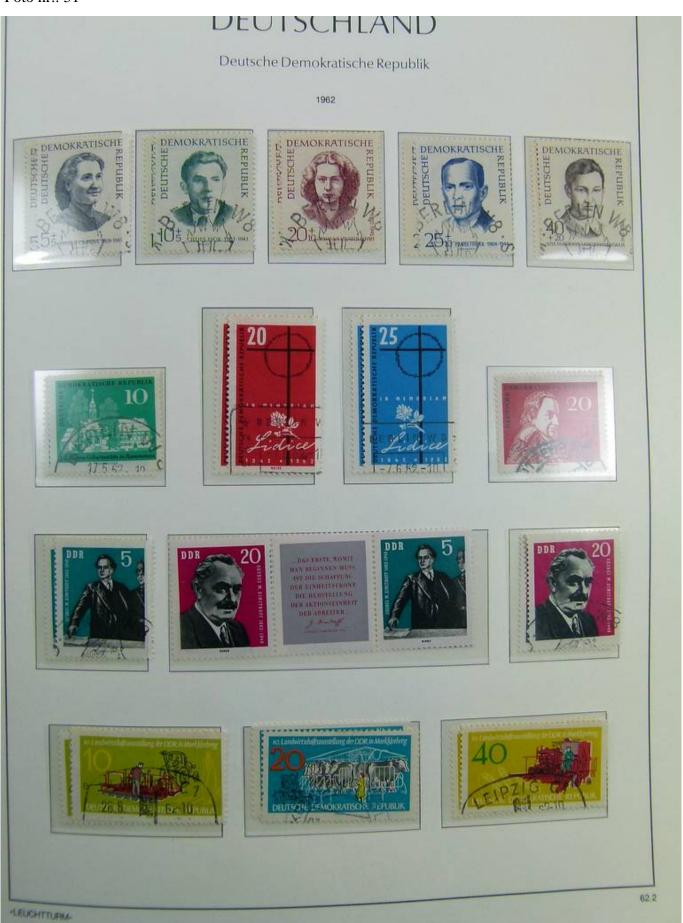

Lot nr.: L241422

Country/Type: Europe

DDR Germany collection, on album, from 1949 to 1969, with MH/MNH and used stamps, often both at the same time, excellent lot from the first years.

Price: 290 eur

[Go to the lot on www.sevenstamps.com ]