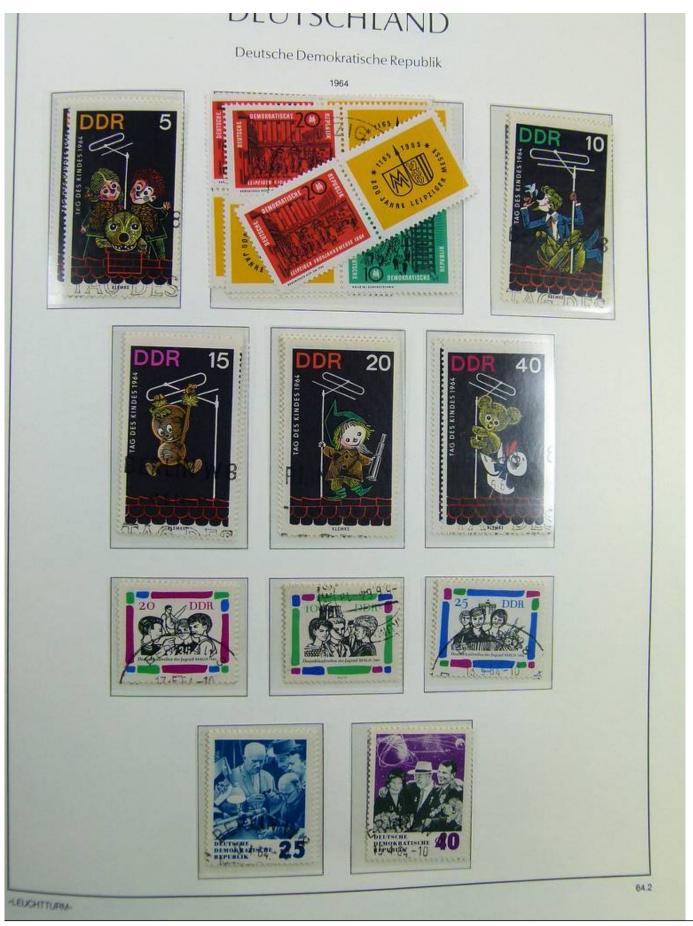

Lot nr.: L241422

Country/Type: Europe

DDR Germany collection, on album, from 1949 to 1969, with MH/MNH and used stamps, often both at the same time, excellent lot from the first years.

Price: 290 eur

[Go to the lot on www.sevenstamps.com ]