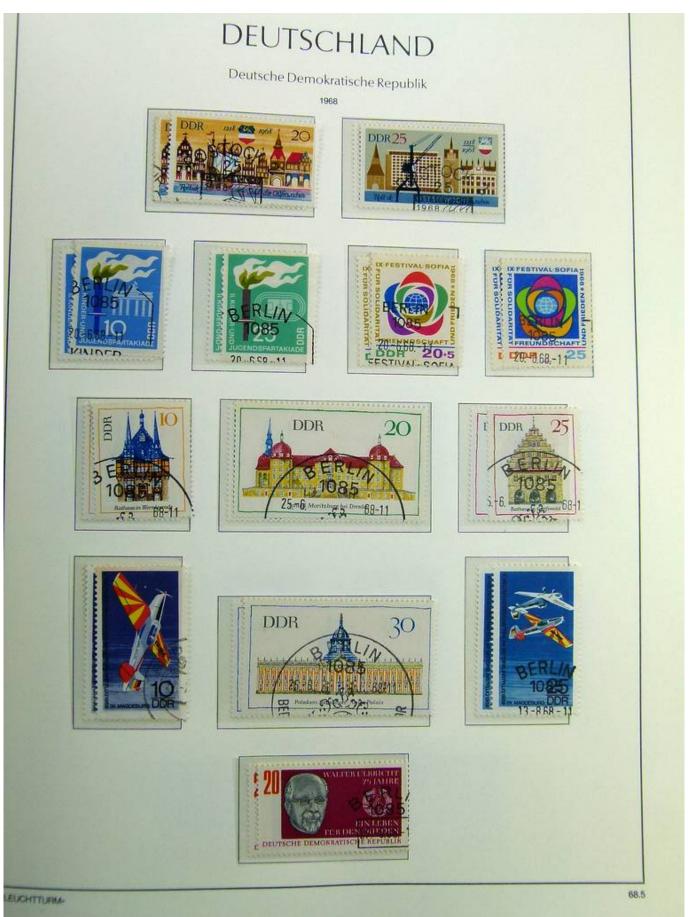

Lot nr.: L241422

Country/Type: Europe

DDR Germany collection, on album, from 1949 to 1969, with MH/MNH and used stamps, often both at the same time, excellent lot from the first years.

Price: 290 eur

[Go to the lot on www.sevenstamps.com ]