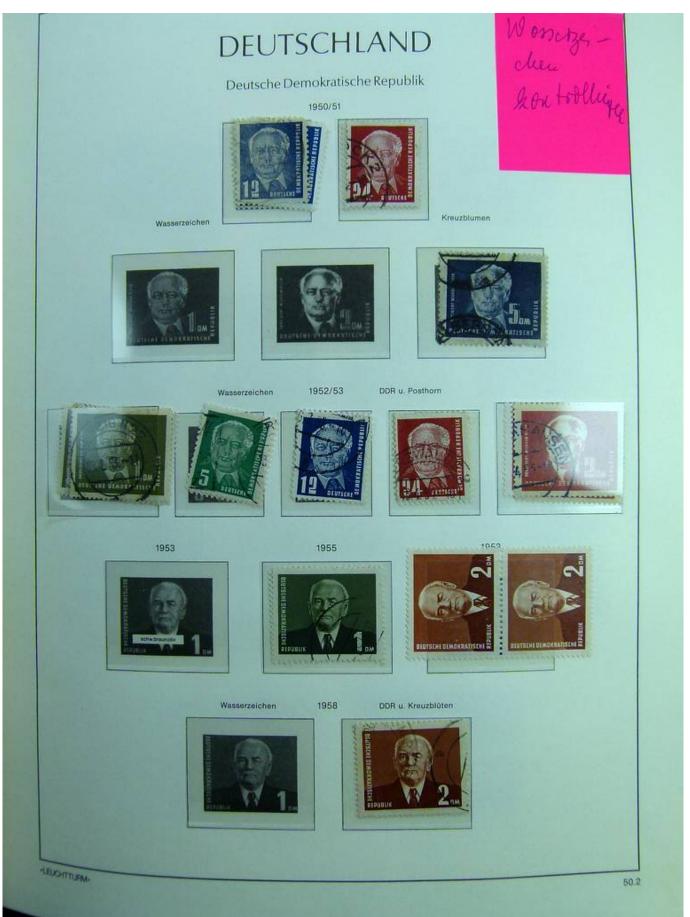

Lot nr.: L241422

Country/Type: Europe

DDR Germany collection, on album, from 1949 to 1969, with MH/MNH and used stamps, often both at the same time, excellent lot from the first years.

Price: 290 eur

[Go to the lot on www.sevenstamps.com ]