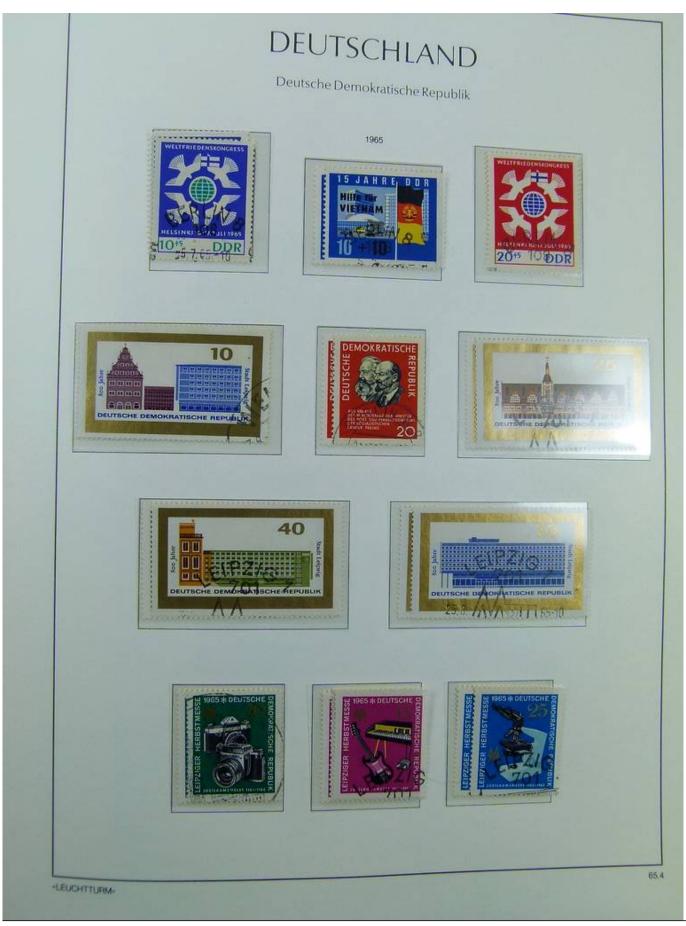

Lot nr.: L241422

Country/Type: Europe

DDR Germany collection, on album, from 1949 to 1969, with MH/MNH and used stamps, often both at the same time, excellent lot from the first years.

Price: 290 eur

[Go to the lot on www.sevenstamps.com ]