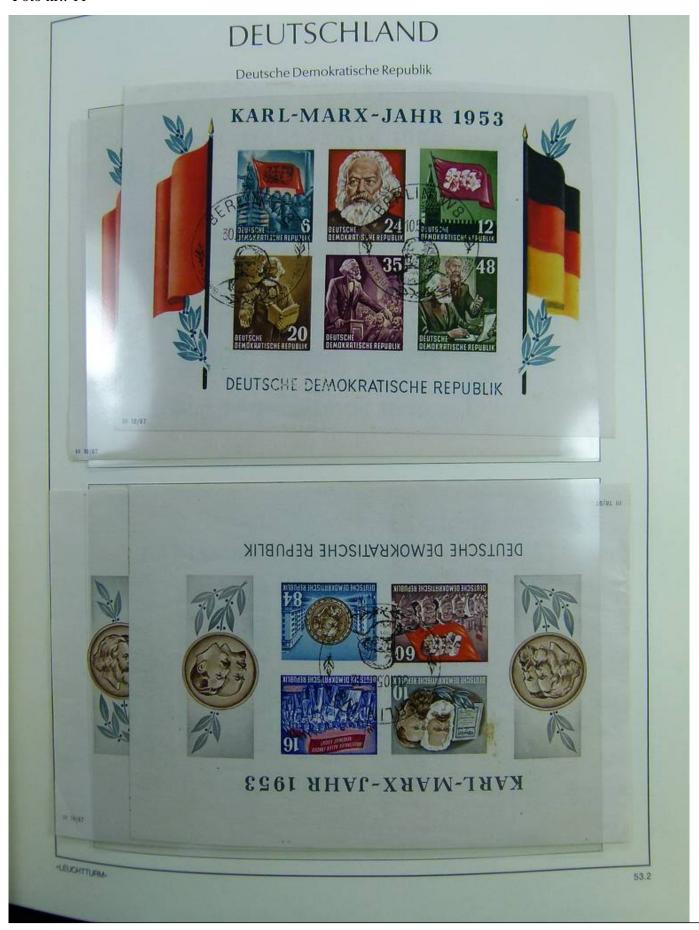

Lot nr.: L241422

Country/Type: Europe

DDR Germany collection, on album, from 1949 to 1969, with MH/MNH and used stamps, often both at the same time, excellent lot from the first years.

Price: 290 eur

[Go to the lot on www.sevenstamps.com ]