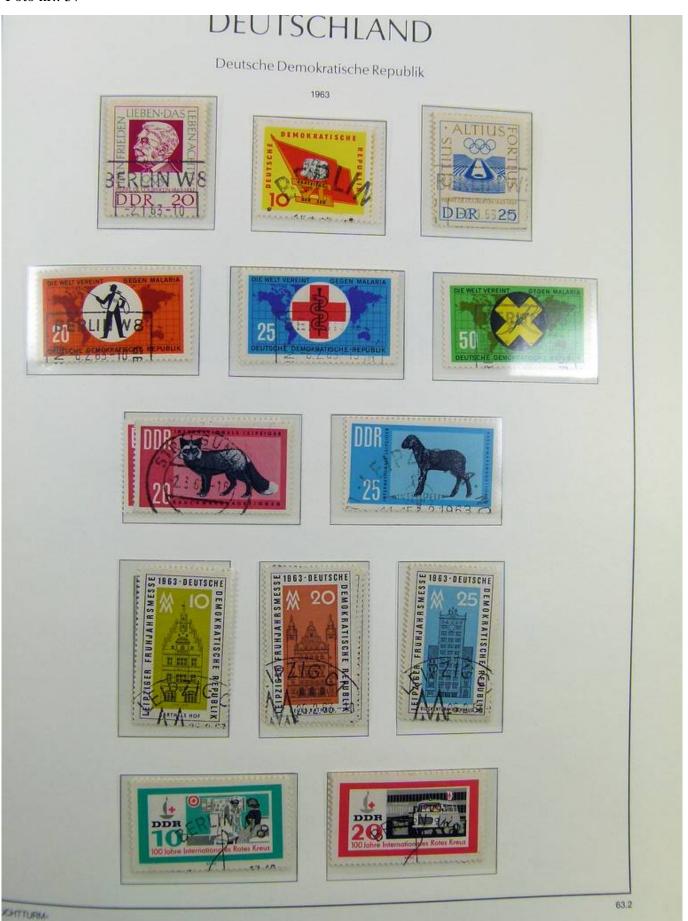

Lot nr.: L241422

Country/Type: Europe

DDR Germany collection, on album, from 1949 to 1969, with MH/MNH and used stamps, often both at the same time, excellent lot from the first years.

Price: 290 eur

[Go to the lot on www.sevenstamps.com ]