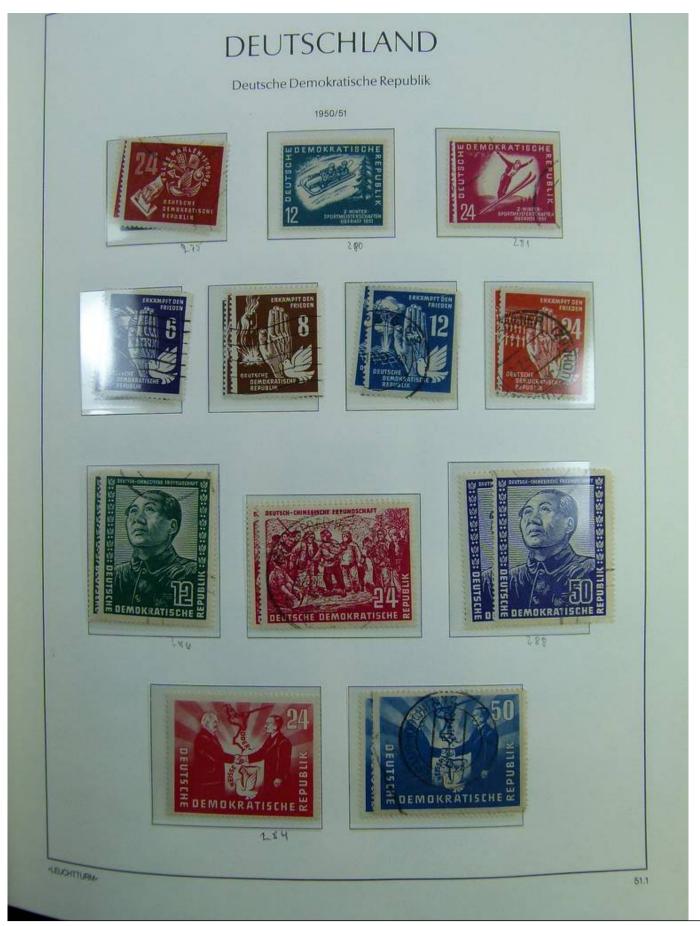

Lot nr.: L241422

Country/Type: Europe

DDR Germany collection, on album, from 1949 to 1969, with MH/MNH and used stamps, often both at the same time, excellent lot from the first years.

Price: 290 eur

[Go to the lot on www.sevenstamps.com ]