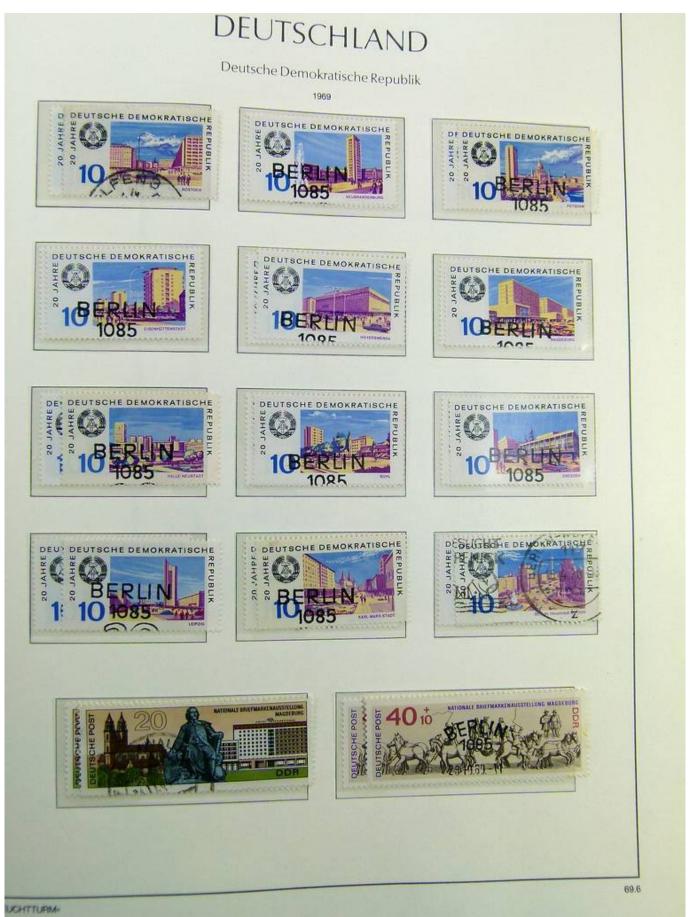

Lot nr.: L241422

Country/Type: Europe

DDR Germany collection, on album, from 1949 to 1969, with MH/MNH and used stamps, often both at the same time, excellent lot from the first years.

Price: 290 eur

[Go to the lot on www.sevenstamps.com ]