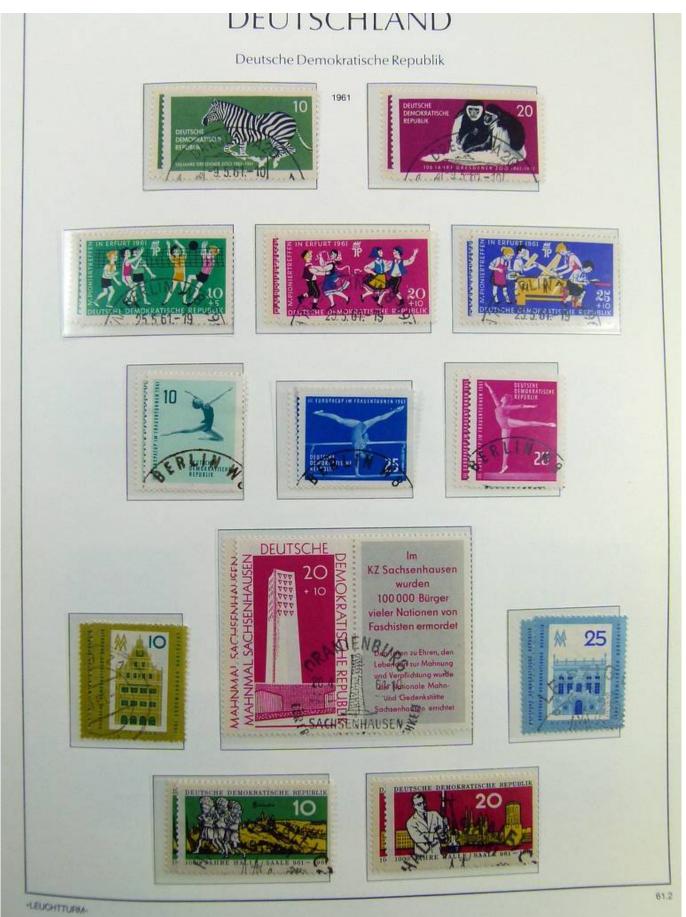

Lot nr.: L241422

Country/Type: Europe

DDR Germany collection, on album, from 1949 to 1969, with MH/MNH and used stamps, often both at the same time, excellent lot from the first years.

Price: 290 eur

[Go to the lot on www.sevenstamps.com ]