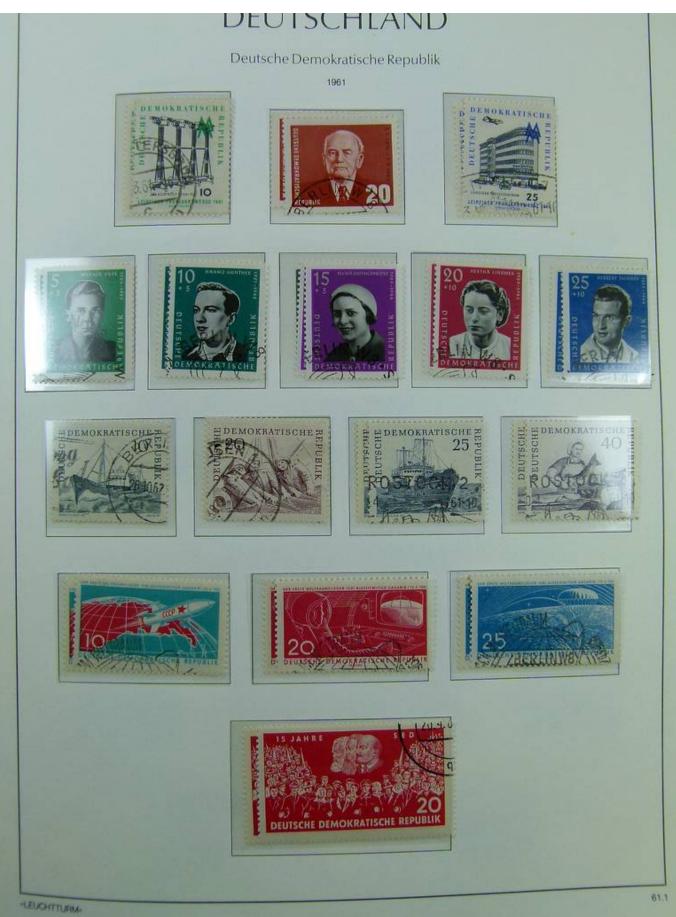

Lot nr.: L241422

Country/Type: Europe

DDR Germany collection, on album, from 1949 to 1969, with MH/MNH and used stamps, often both at the same time, excellent lot from the first years.

Price: 290 eur

[Go to the lot on www.sevenstamps.com ]