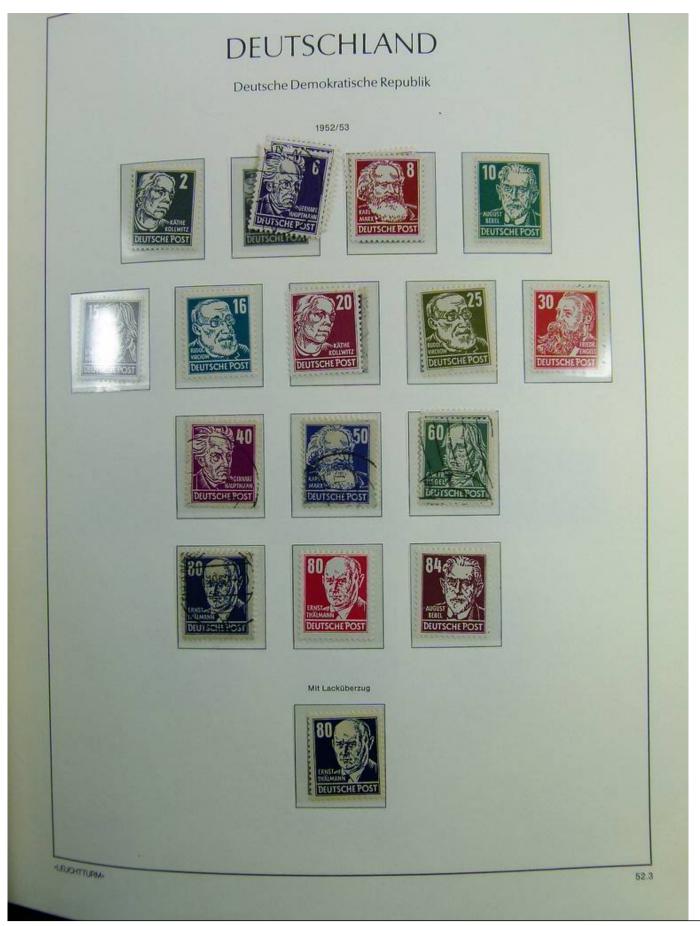

Lot nr.: L241422

Country/Type: Europe

DDR Germany collection, on album, from 1949 to 1969, with MH/MNH and used stamps, often both at the same time, excellent lot from the first years.

Price: 290 eur

[Go to the lot on www.sevenstamps.com ]