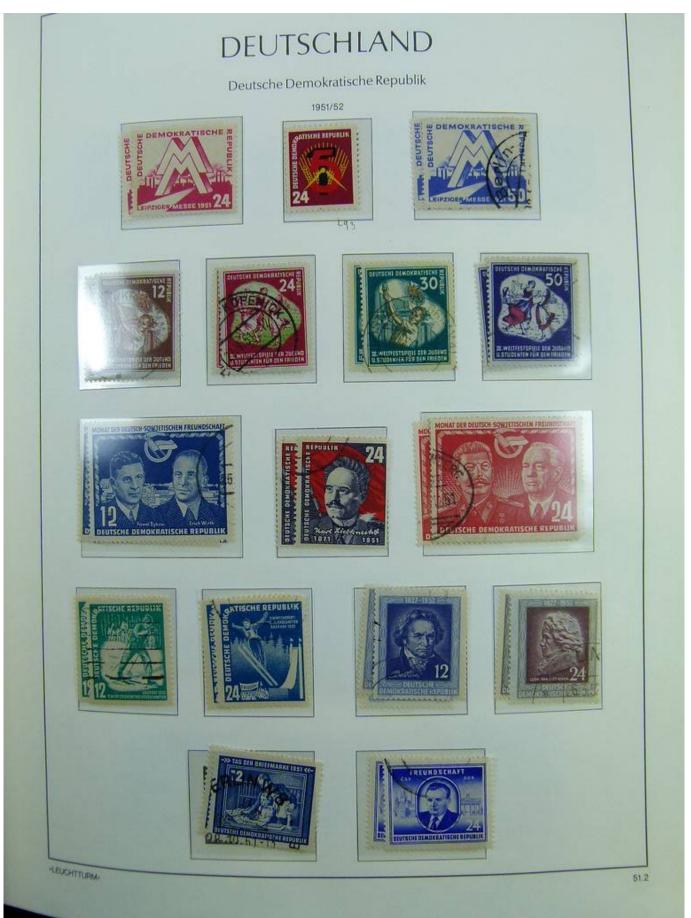

Lot nr.: L241422

Country/Type: Europe

DDR Germany collection, on album, from 1949 to 1969, with MH/MNH and used stamps, often both at the same time, excellent lot from the first years.

Price: 290 eur

[Go to the lot on www.sevenstamps.com ]