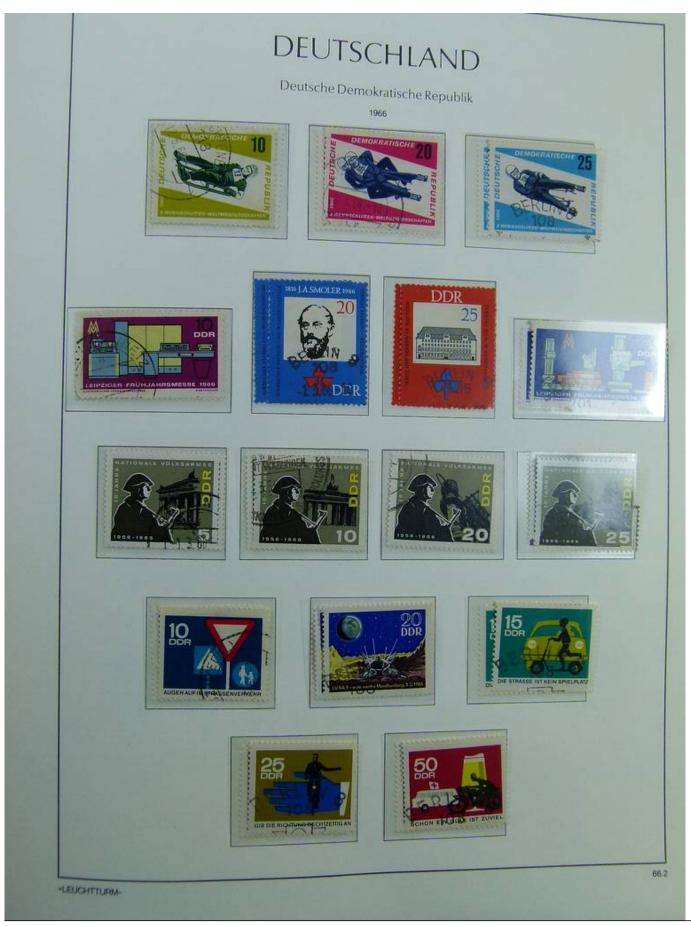

Lot nr.: L241422

Country/Type: Europe

DDR Germany collection, on album, from 1949 to 1969, with MH/MNH and used stamps, often both at the same time, excellent lot from the first years.

Price: 290 eur

[Go to the lot on www.sevenstamps.com ]