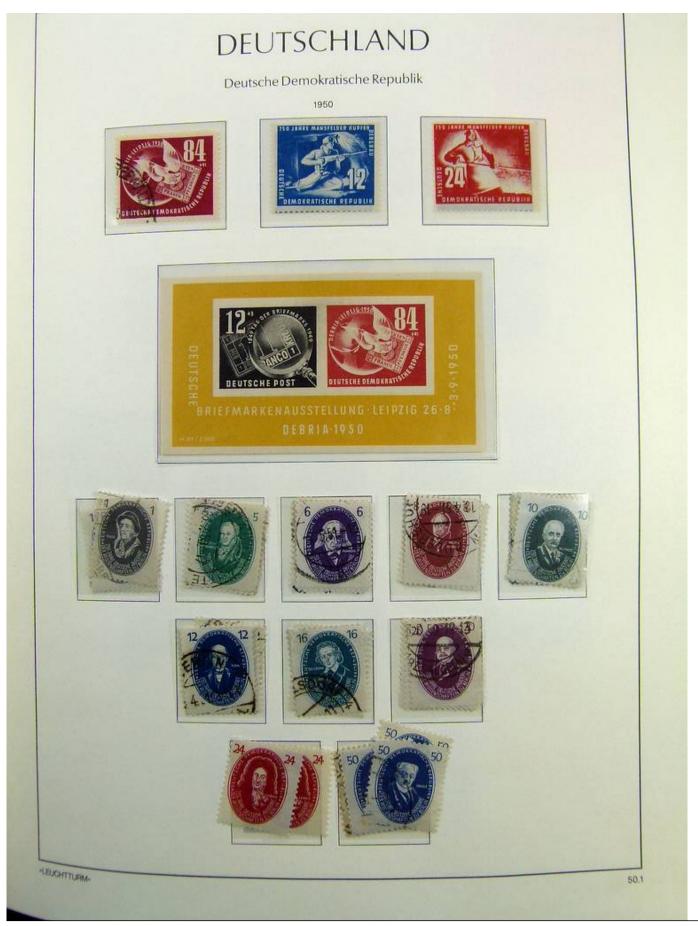

Lot nr.: L241422

Country/Type: Europe

DDR Germany collection, on album, from 1949 to 1969, with MH/MNH and used stamps, often both at the same time, excellent lot from the first years.

Price: 290 eur

[Go to the lot on www.sevenstamps.com ]