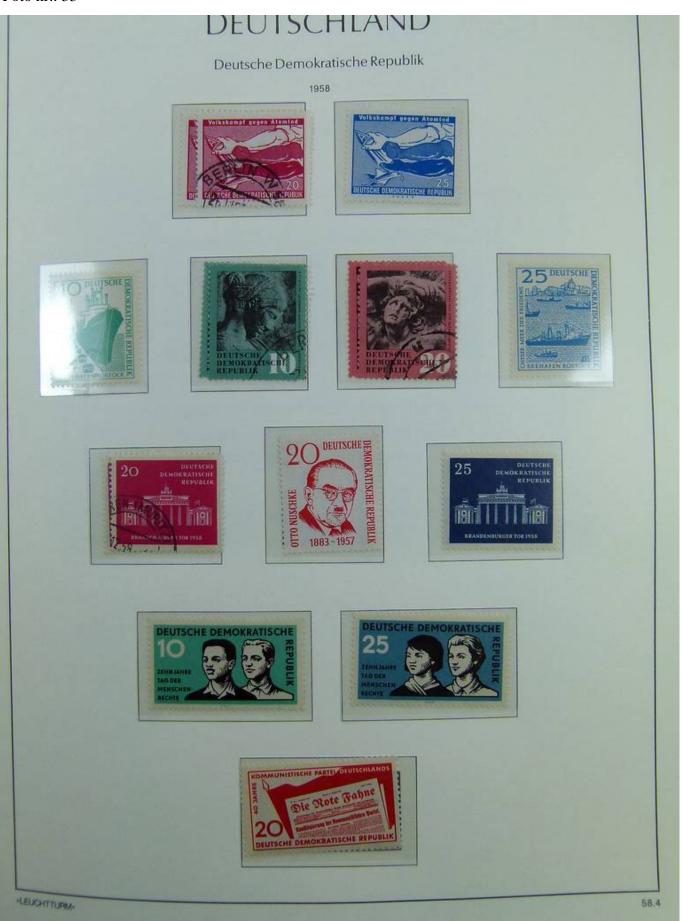

Lot nr.: L241422

Country/Type: Europe

DDR Germany collection, on album, from 1949 to 1969, with MH/MNH and used stamps, often both at the same time, excellent lot from the first years.

Price: 290 eur

[Go to the lot on www.sevenstamps.com ]