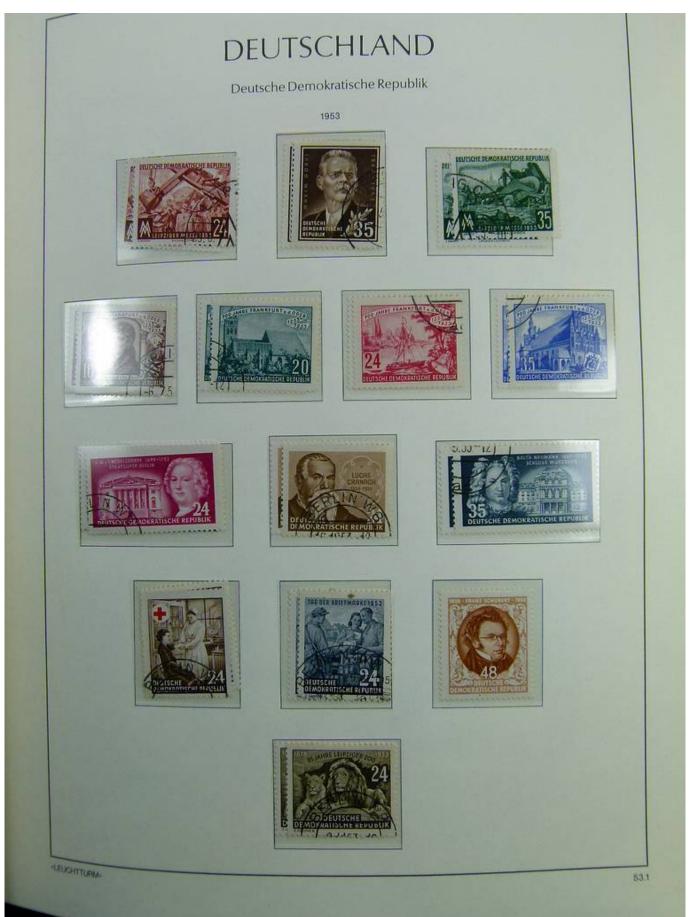

Lot nr.: L241422

Country/Type: Europe

DDR Germany collection, on album, from 1949 to 1969, with MH/MNH and used stamps, often both at the same time, excellent lot from the first years.

Price: 290 eur

[Go to the lot on www.sevenstamps.com ]