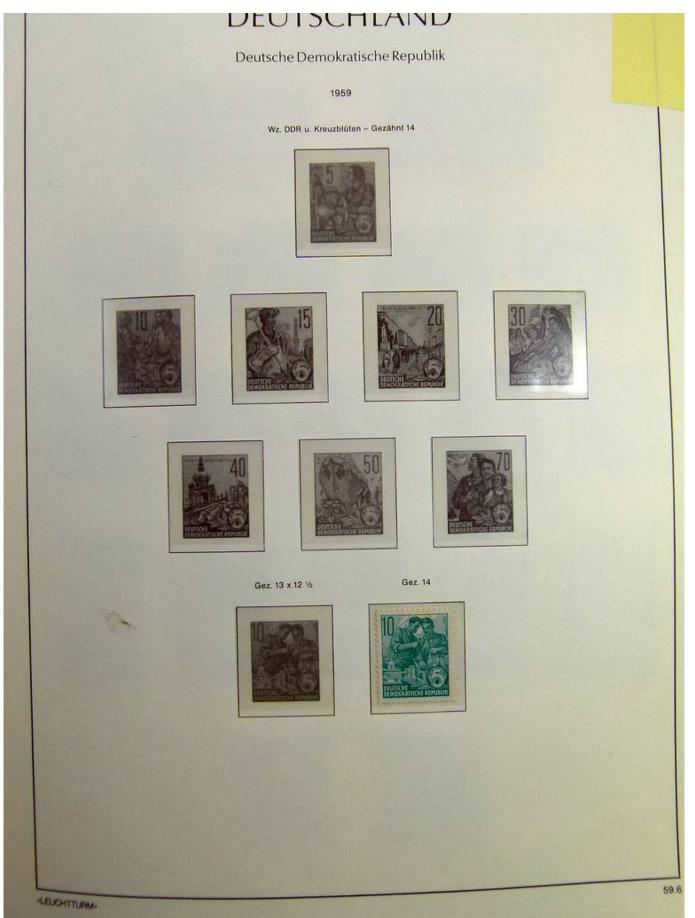

Lot nr.: L241422

Country/Type: Europe

DDR Germany collection, on album, from 1949 to 1969, with MH/MNH and used stamps, often both at the same time, excellent lot from the first years.

Price: 290 eur

[Go to the lot on www.sevenstamps.com ]