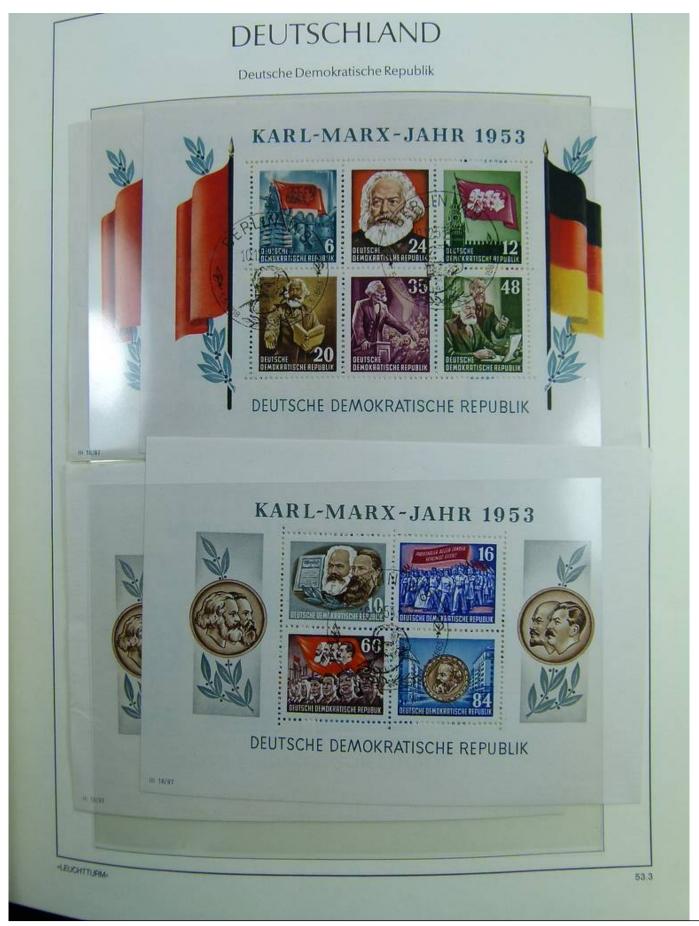

Lot nr.: L241422

Country/Type: Europe

DDR Germany collection, on album, from 1949 to 1969, with MH/MNH and used stamps, often both at the same time, excellent lot from the first years.

Price: 290 eur

[Go to the lot on www.sevenstamps.com ]