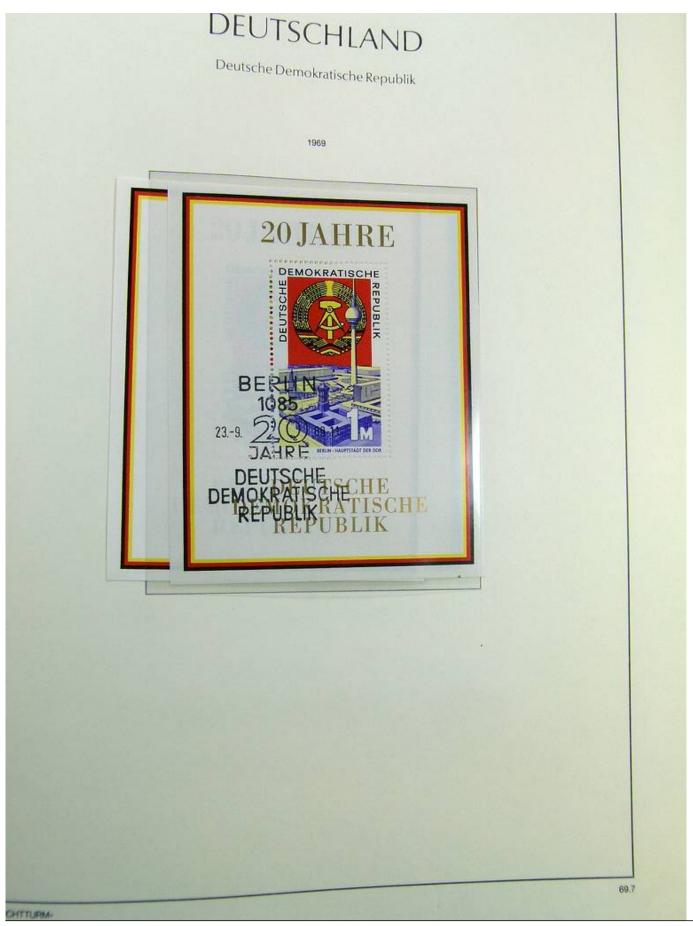

Lot nr.: L241422

Country/Type: Europe

DDR Germany collection, on album, from 1949 to 1969, with MH/MNH and used stamps, often both at the same time, excellent lot from the first years.

Price: 290 eur

[Go to the lot on www.sevenstamps.com ]