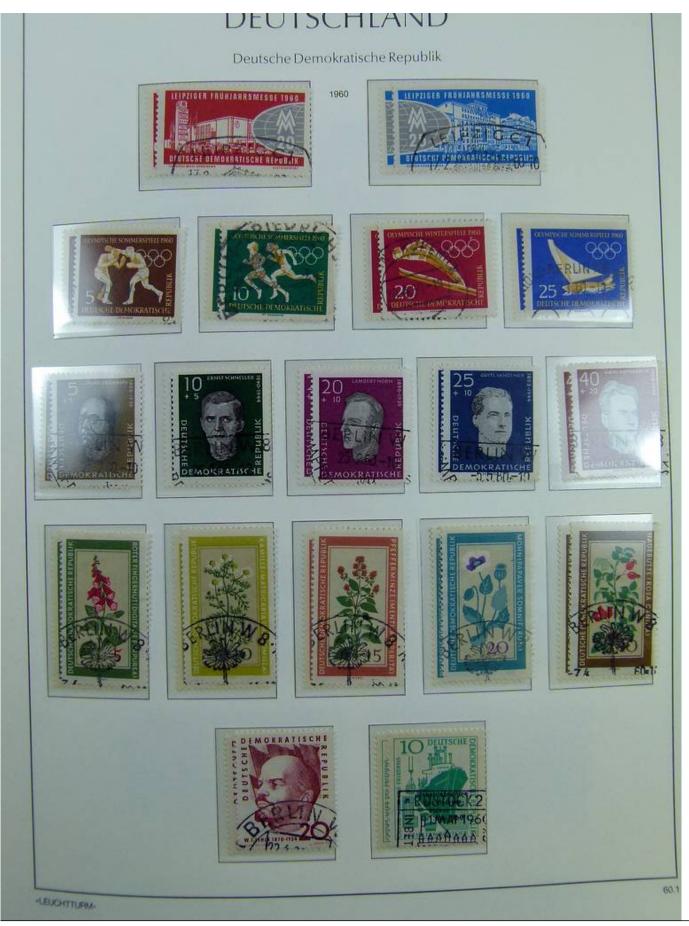

Lot nr.: L241422

Country/Type: Europe

DDR Germany collection, on album, from 1949 to 1969, with MH/MNH and used stamps, often both at the same time, excellent lot from the first years.

Price: 290 eur

[Go to the lot on www.sevenstamps.com ]