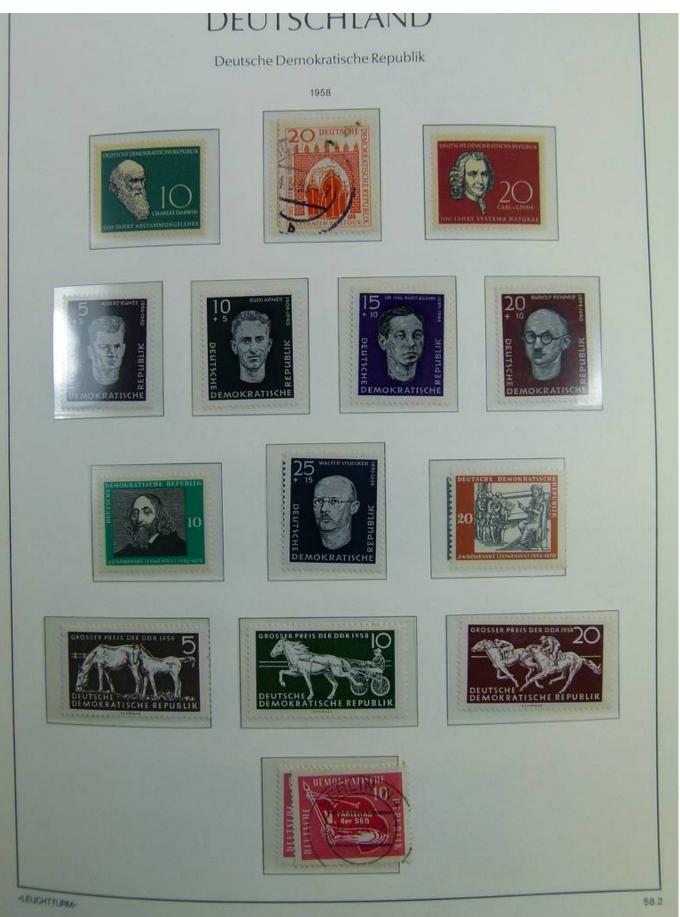

Lot nr.: L241422

Country/Type: Europe

DDR Germany collection, on album, from 1949 to 1969, with MH/MNH and used stamps, often both at the same time, excellent lot from the first years.

Price: 290 eur

[Go to the lot on www.sevenstamps.com ]