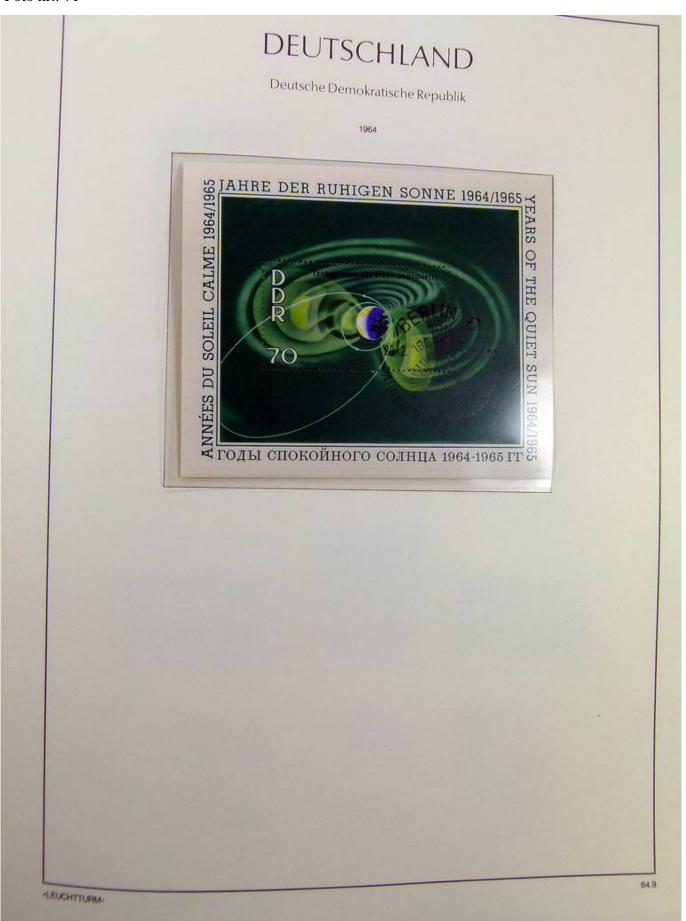

Lot nr.: L241422

Country/Type: Europe

DDR Germany collection, on album, from 1949 to 1969, with MH/MNH and used stamps, often both at the same time, excellent lot from the first years.

Price: 290 eur

[Go to the lot on www.sevenstamps.com ]