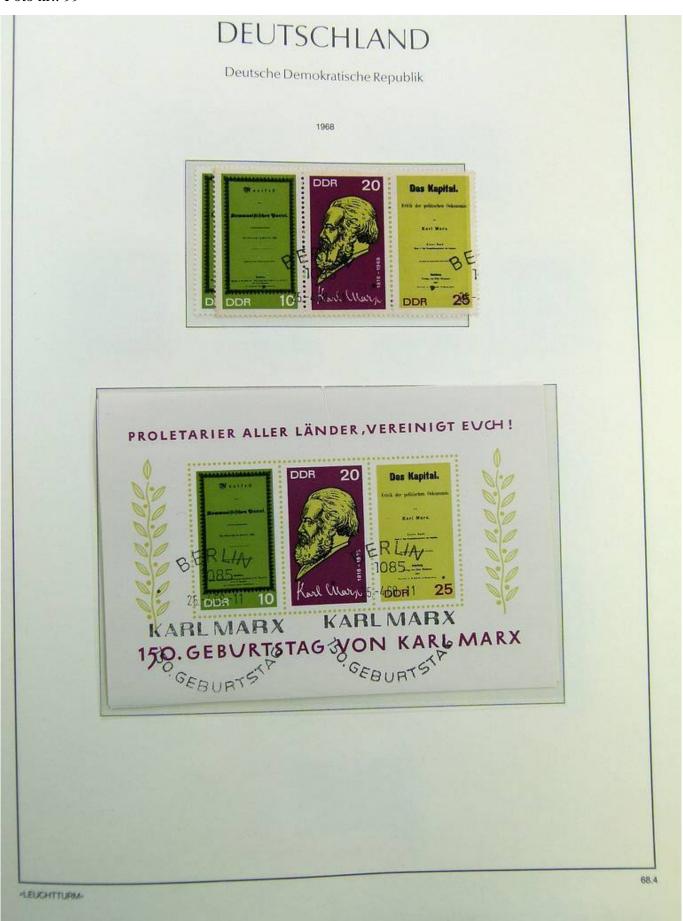

Lot nr.: L241422

Country/Type: Europe

DDR Germany collection, on album, from 1949 to 1969, with MH/MNH and used stamps, often both at the same time, excellent lot from the first years.

Price: 290 eur

[Go to the lot on www.sevenstamps.com ]