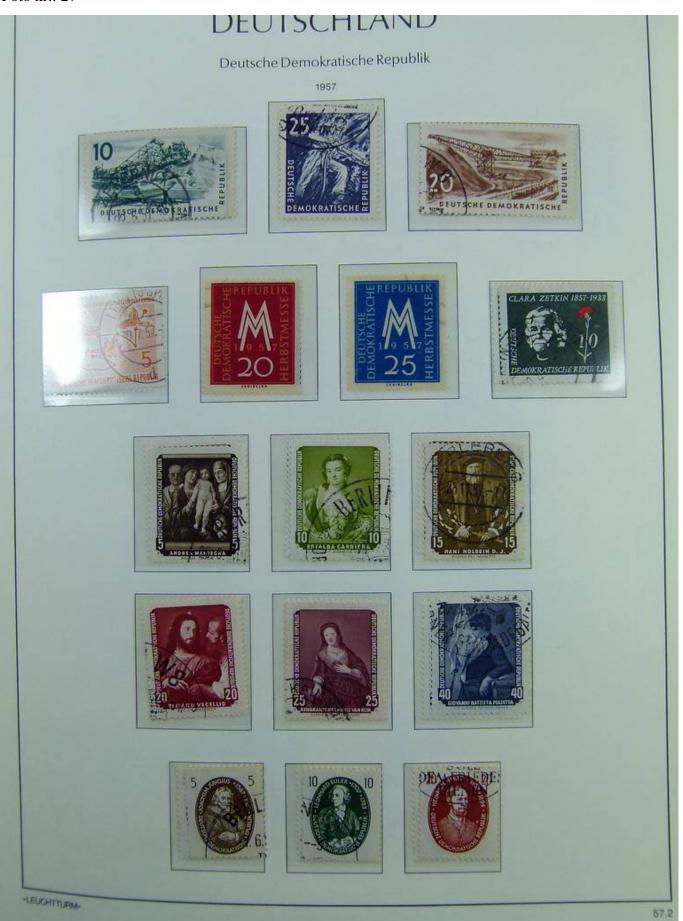

Lot nr.: L241422

Country/Type: Europe

DDR Germany collection, on album, from 1949 to 1969, with MH/MNH and used stamps, often both at the same time, excellent lot from the first years.

Price: 290 eur

[Go to the lot on www.sevenstamps.com ]