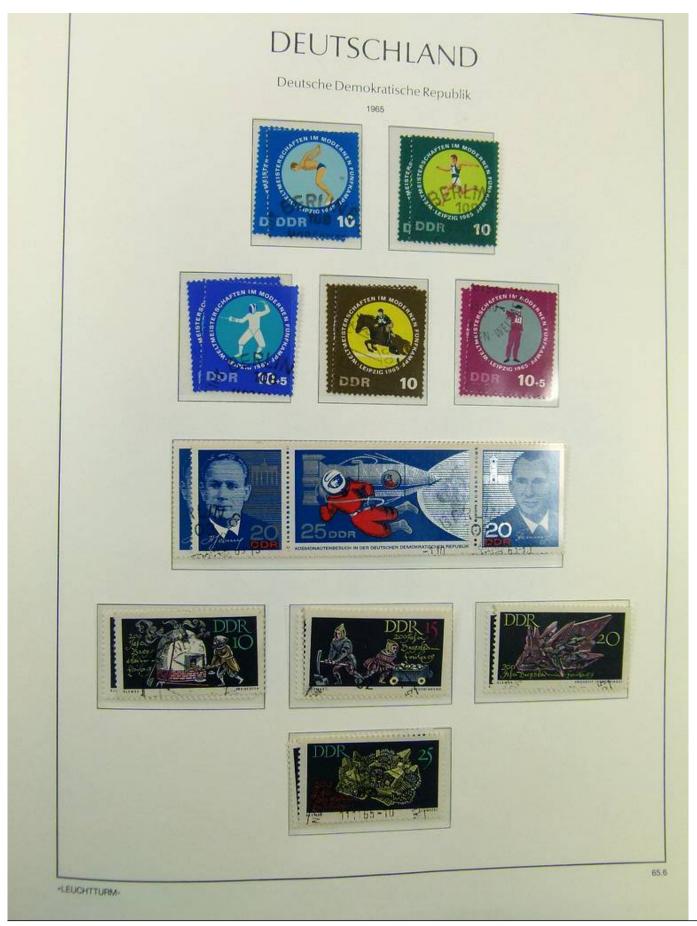

Lot nr.: L241422

Country/Type: Europe

DDR Germany collection, on album, from 1949 to 1969, with MH/MNH and used stamps, often both at the same time, excellent lot from the first years.

Price: 290 eur

[Go to the lot on www.sevenstamps.com ]