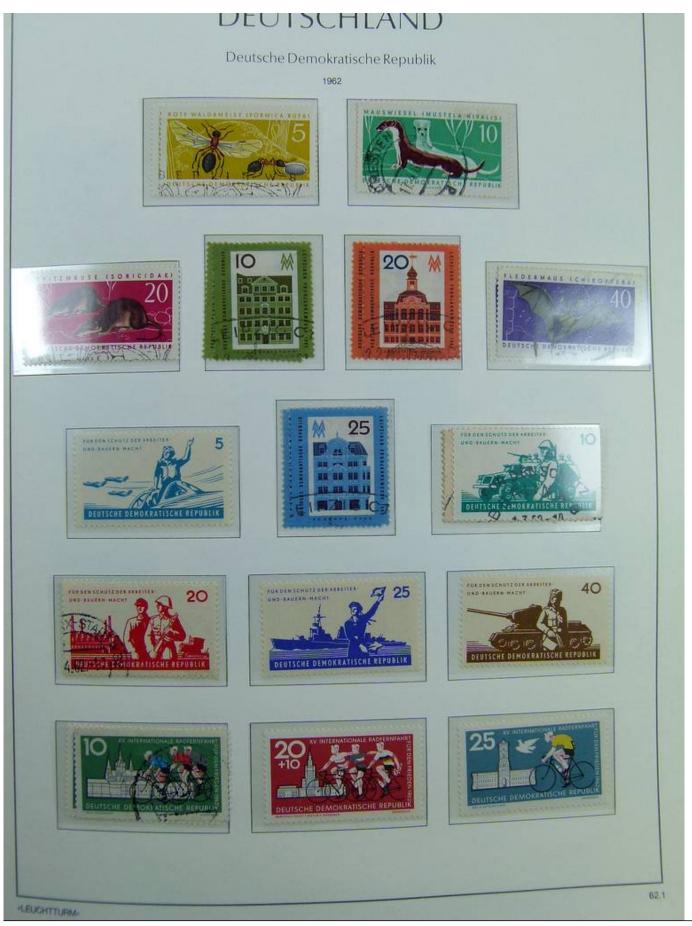

Lot nr.: L241422

Country/Type: Europe

DDR Germany collection, on album, from 1949 to 1969, with MH/MNH and used stamps, often both at the same time, excellent lot from the first years.

Price: 290 eur

[Go to the lot on www.sevenstamps.com ]