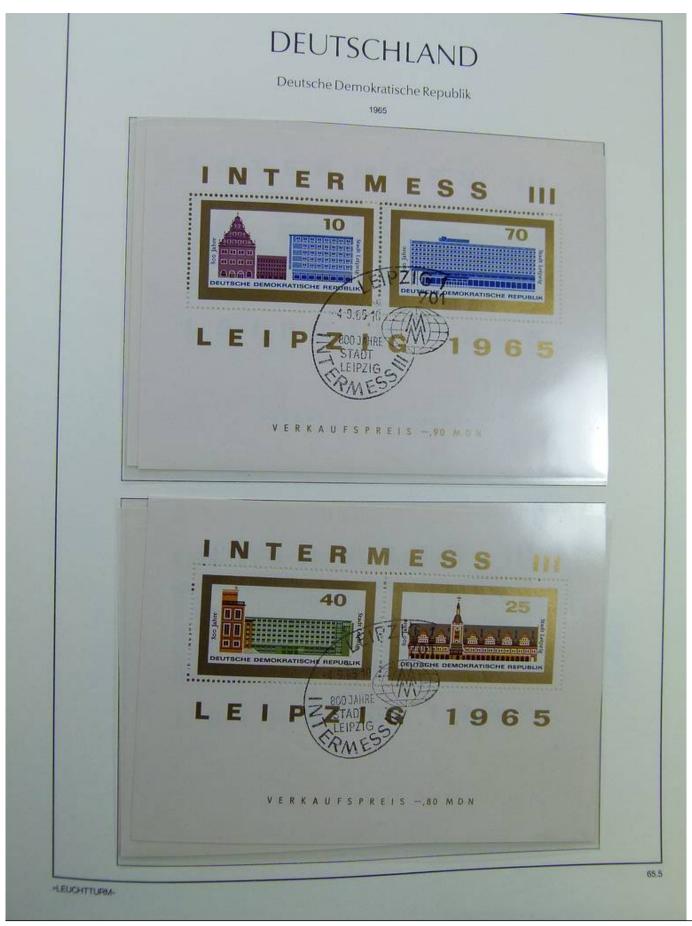

Lot nr.: L241422

Country/Type: Europe

DDR Germany collection, on album, from 1949 to 1969, with MH/MNH and used stamps, often both at the same time, excellent lot from the first years.

Price: 290 eur

[Go to the lot on www.sevenstamps.com ]