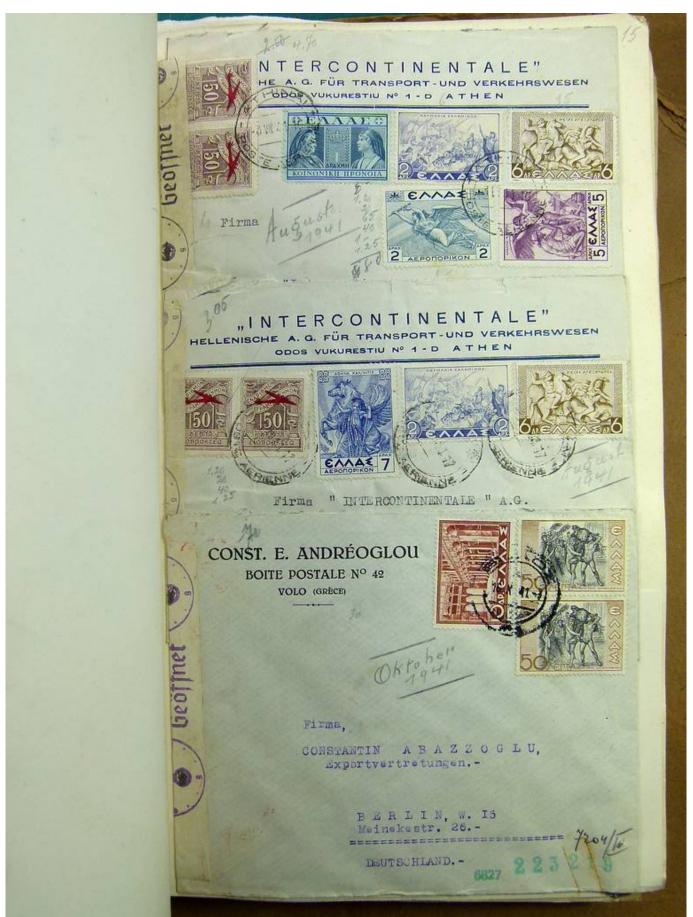

Lot nr.: L241421

Country/Type: Europe

Beautiful lot of Greek postal history, from the end of the 19th century, with beautiful covers from the period of World War II and inflation, many censored.

Price: 480 eur