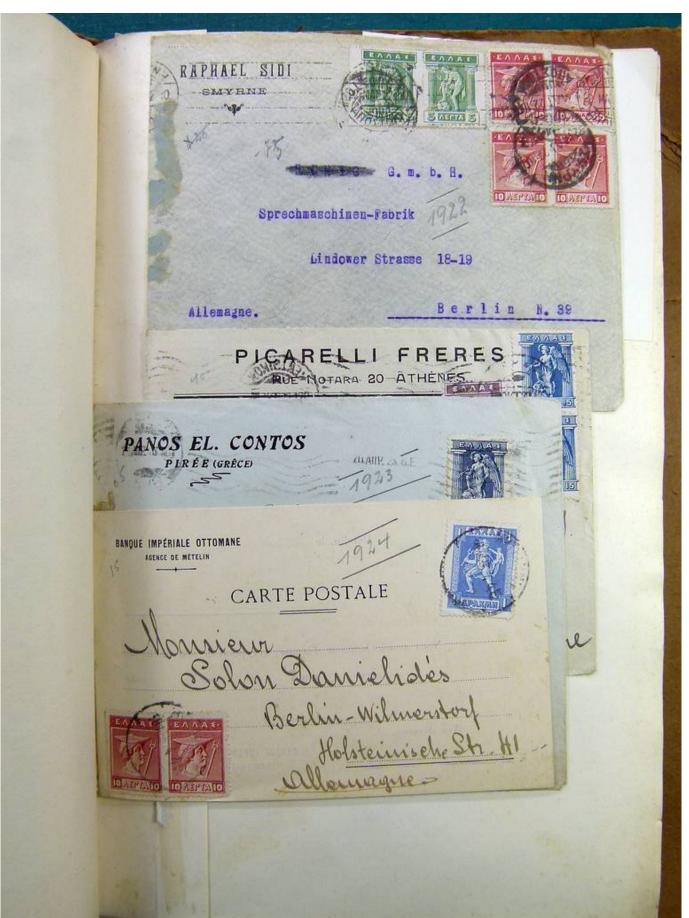

Lot nr.: L241421

Country/Type: Europe

Beautiful lot of Greek postal history, from the end of the 19th century, with beautiful covers from the period of World War II and inflation, many censored.

Price: 480 eur