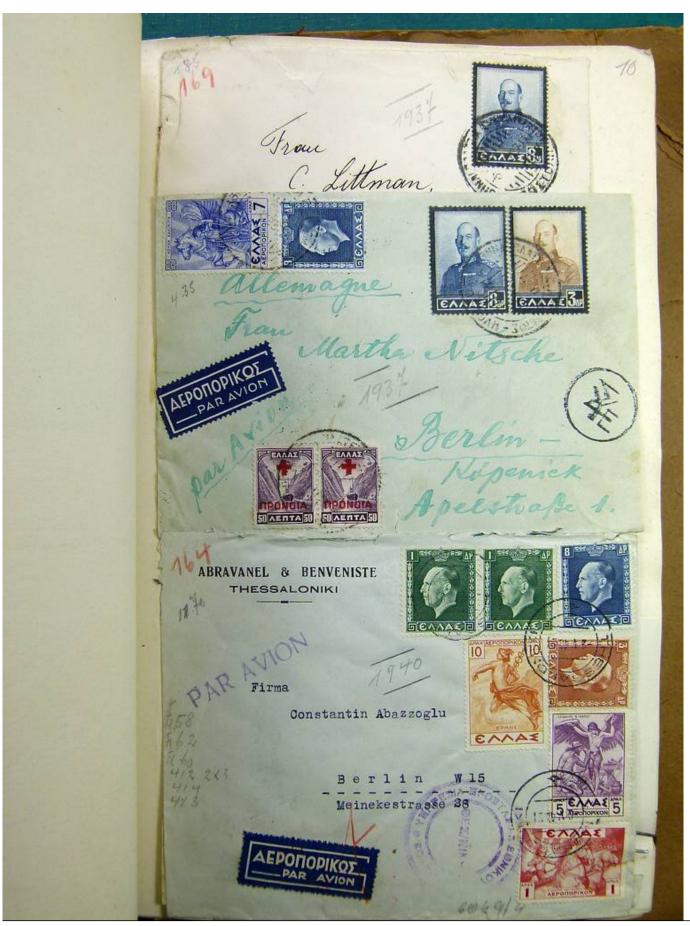

Lot nr.: L241421

Country/Type: Europe

Beautiful lot of Greek postal history, from the end of the 19th century, with beautiful covers from the period of World War II and inflation, many censored.

Price: 480 eur