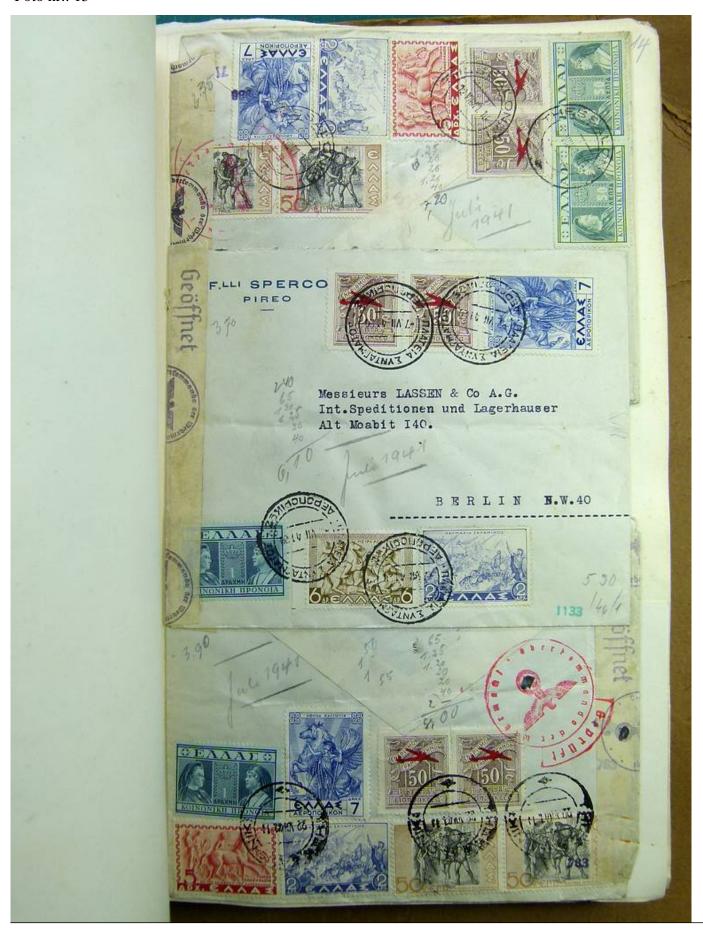

Lot nr.: L241421

Country/Type: Europe

Beautiful lot of Greek postal history, from the end of the 19th century, with beautiful covers from the period of World War II and inflation, many censored.

Price: 480 eur