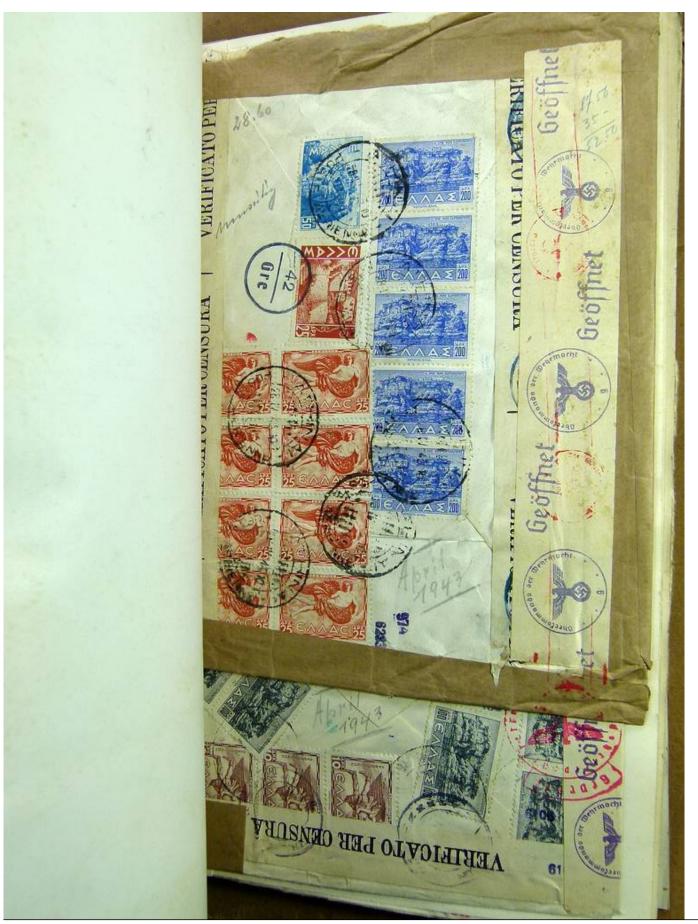

Lot nr.: L241421

Country/Type: Europe

Beautiful lot of Greek postal history, from the end of the 19th century, with beautiful covers from the period of World War II and inflation, many censored.

Price: 480 eur