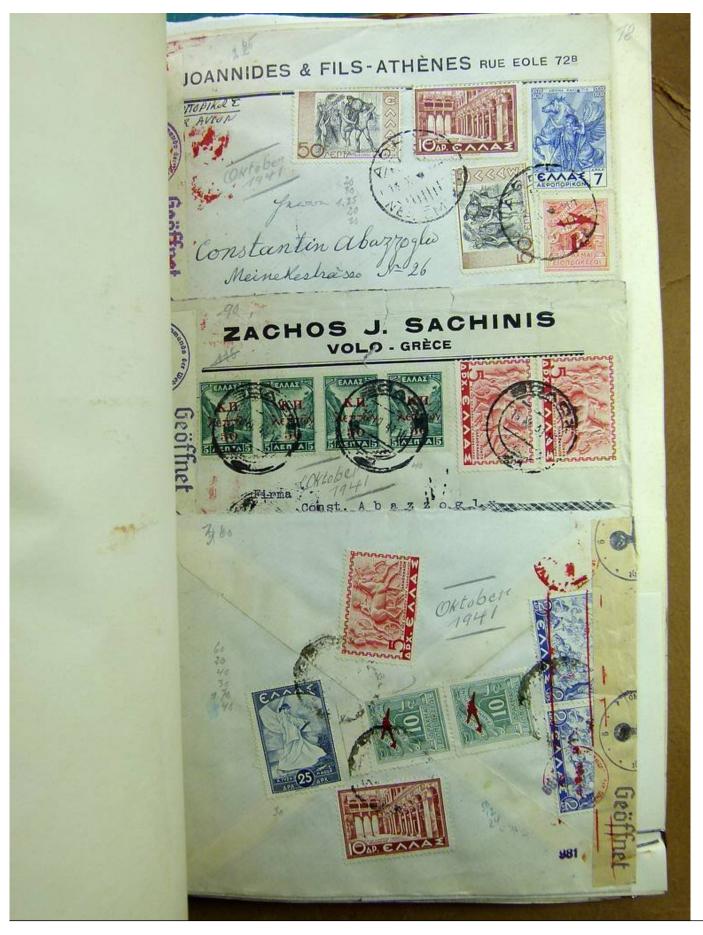

Lot nr.: L241421

Country/Type: Europe

Beautiful lot of Greek postal history, from the end of the 19th century, with beautiful covers from the period of World War II and inflation, many censored.

Price: 480 eur