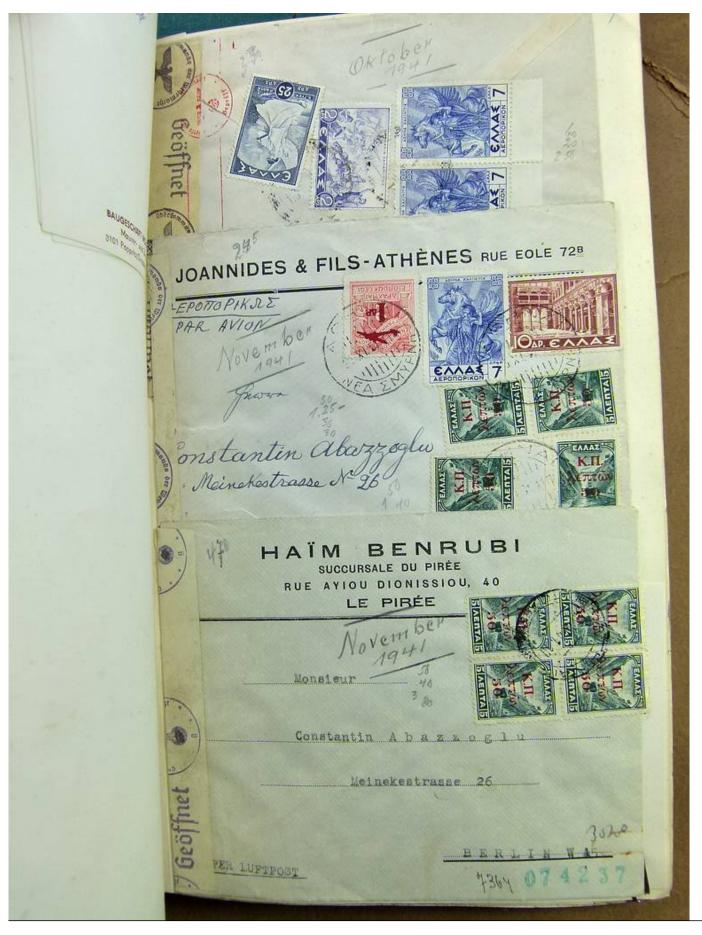

Lot nr.: L241421

Country/Type: Europe

Beautiful lot of Greek postal history, from the end of the 19th century, with beautiful covers from the period of World War II and inflation, many censored.

Price: 480 eur