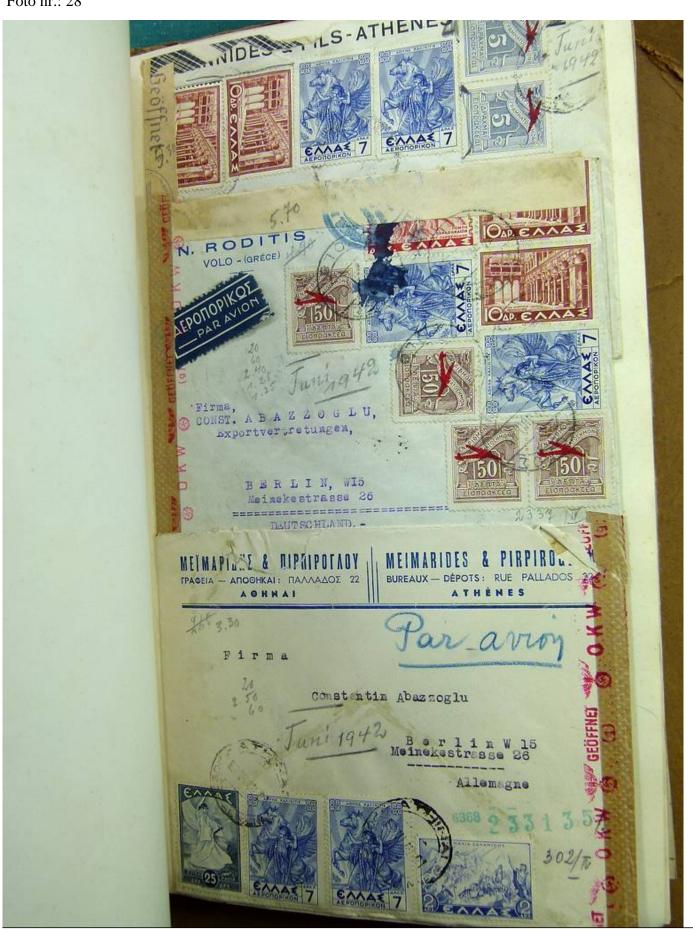

Lot nr.: L241421

Country/Type: Europe

Beautiful lot of Greek postal history, from the end of the 19th century, with beautiful covers from the period of World War II and inflation, many censored.

Price: 480 eur