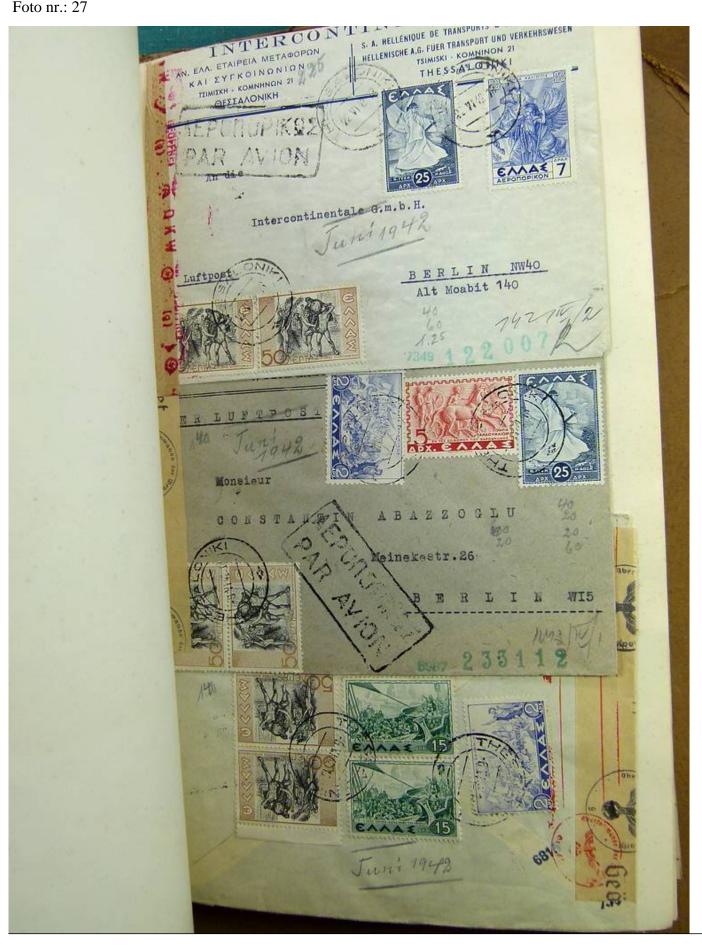

Lot nr.: L241421

Country/Type: Europe

Beautiful lot of Greek postal history, from the end of the 19th century, with beautiful covers from the period of World War II and inflation, many censored.

Price: 480 eur