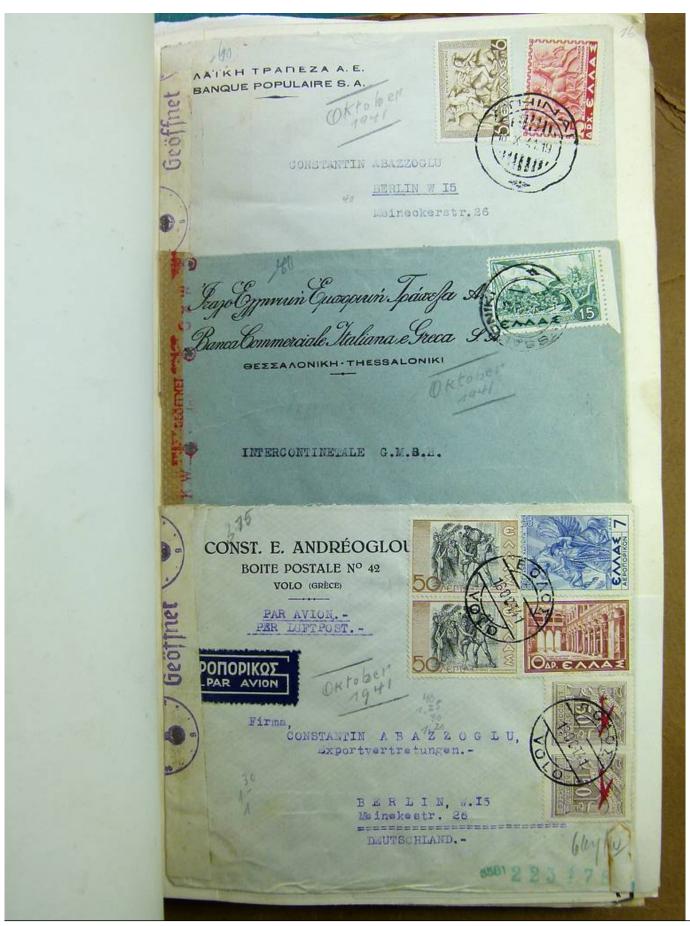

Lot nr.: L241421

Country/Type: Europe

Beautiful lot of Greek postal history, from the end of the 19th century, with beautiful covers from the period of World War II and inflation, many censored.

Price: 480 eur