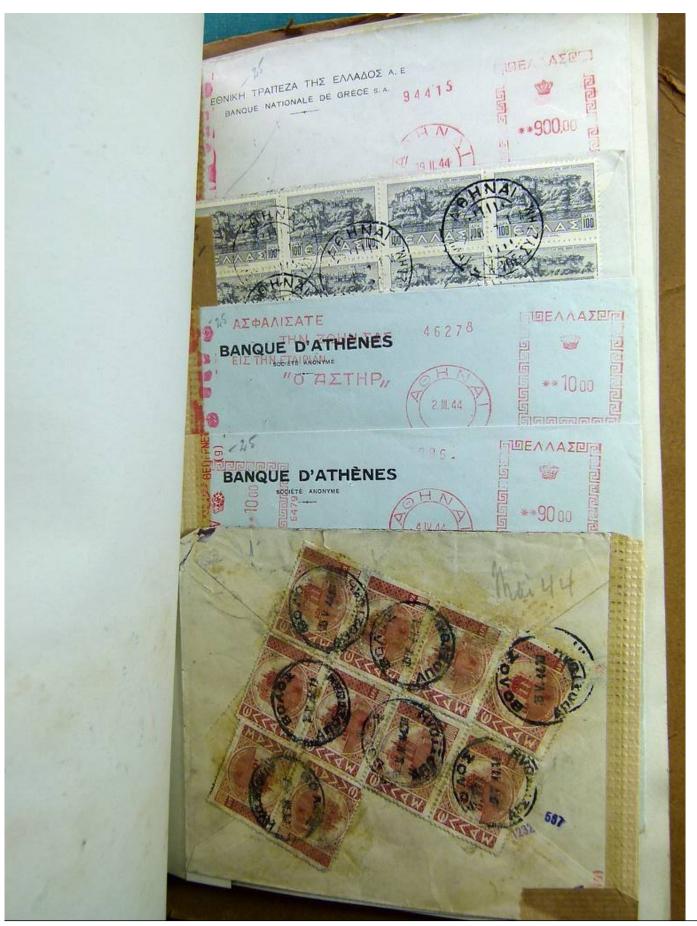

Lot nr.: L241421

Country/Type: Europe

Beautiful lot of Greek postal history, from the end of the 19th century, with beautiful covers from the period of World War II and inflation, many censored.

Price: 480 eur