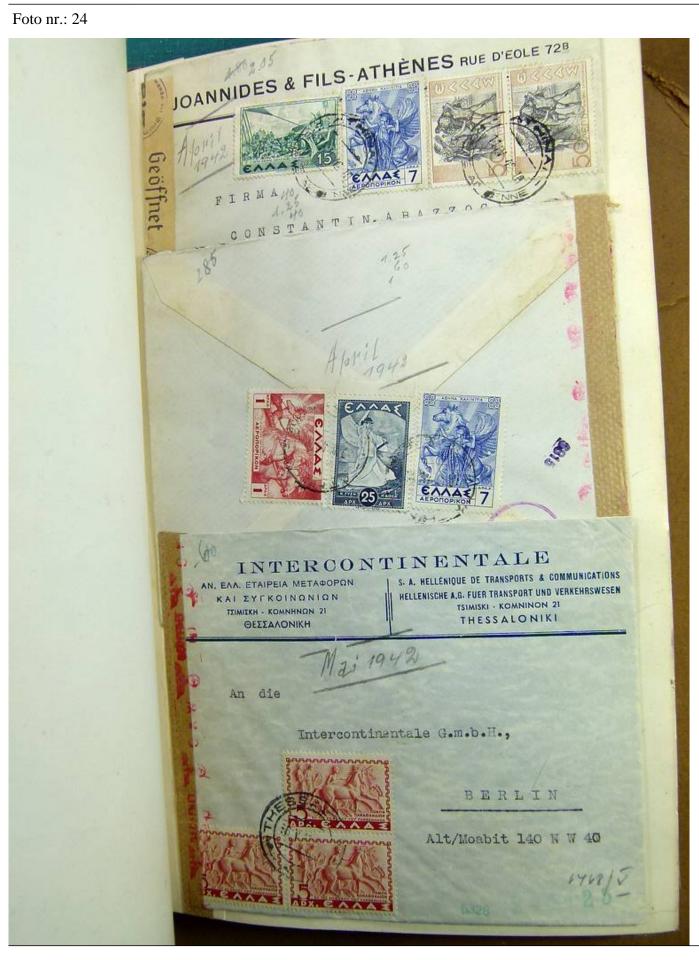

Lot nr.: L241421

Country/Type: Europe

Beautiful lot of Greek postal history, from the end of the 19th century, with beautiful covers from the period of World War II and inflation, many censored.

Price: 480 eur