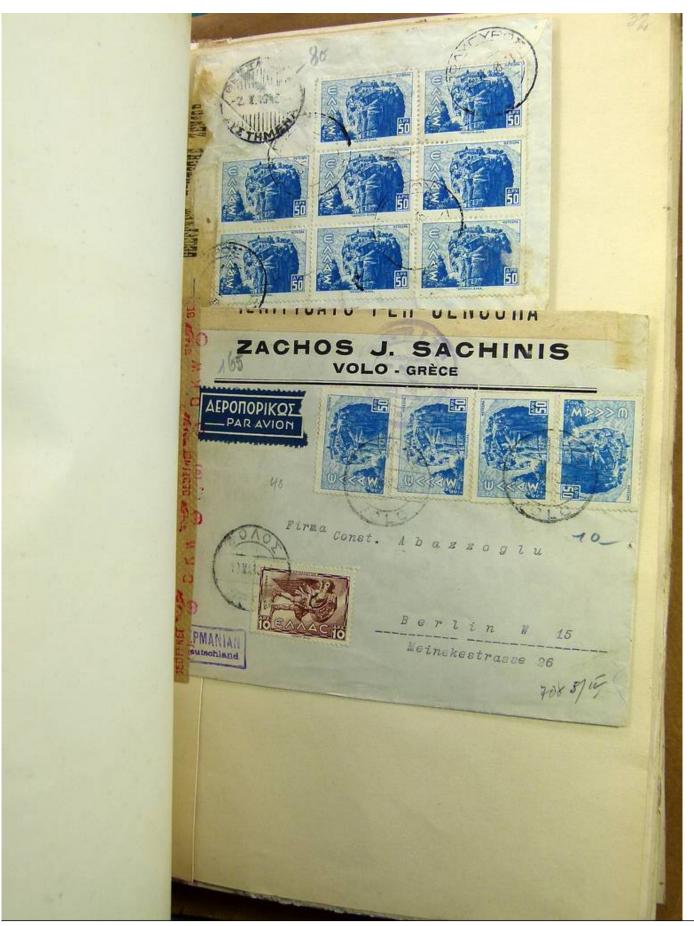

Lot nr.: L241421

Country/Type: Europe

Beautiful lot of Greek postal history, from the end of the 19th century, with beautiful covers from the period of World War II and inflation, many censored.

Price: 480 eur