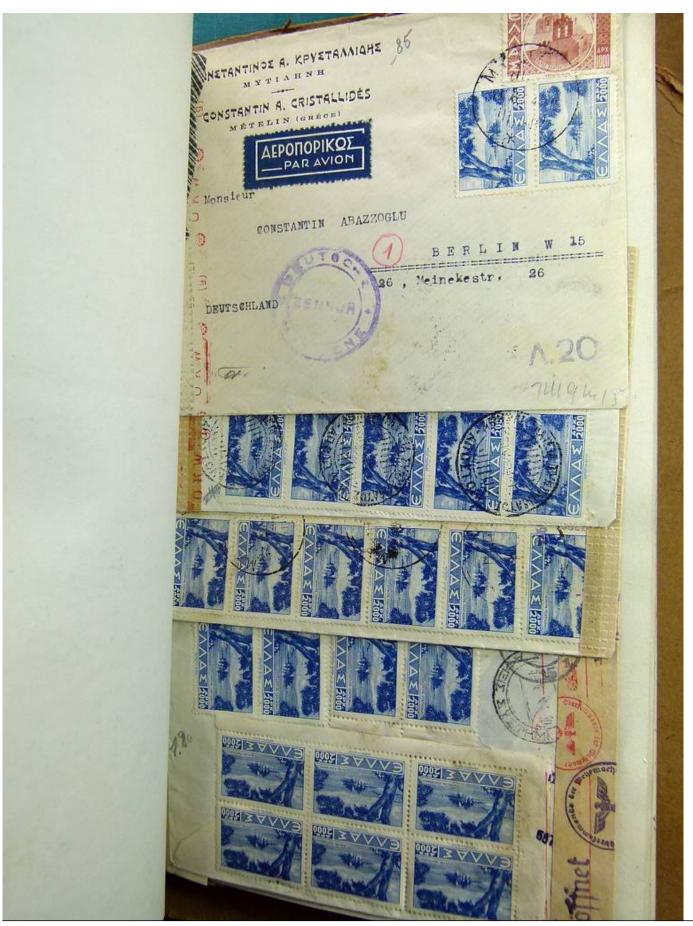

Lot nr.: L241421

Country/Type: Europe

Beautiful lot of Greek postal history, from the end of the 19th century, with beautiful covers from the period of World War II and inflation, many censored.

Price: 480 eur