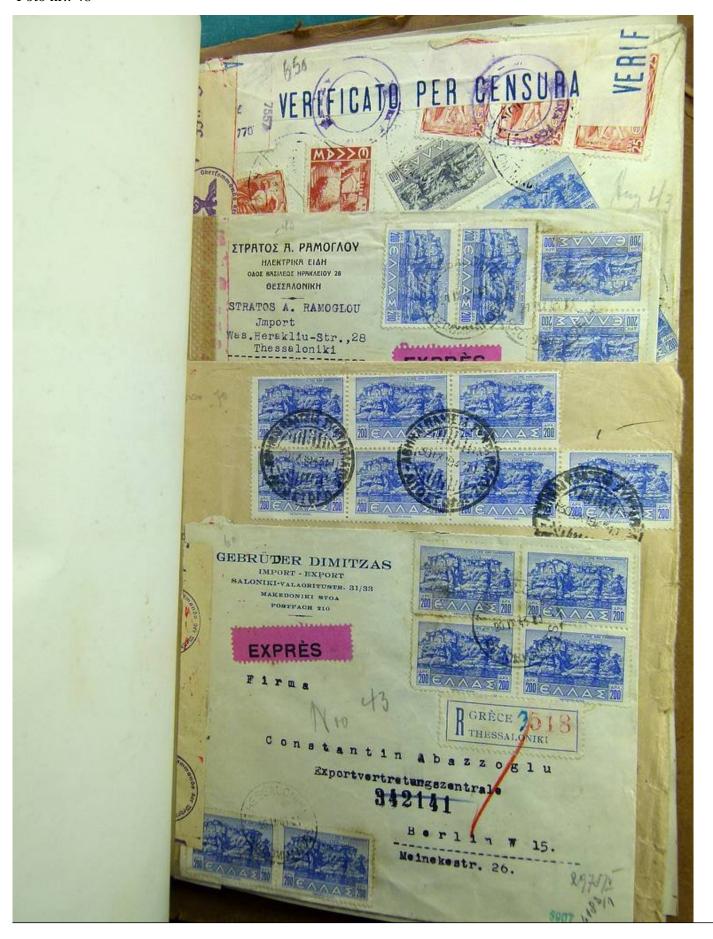

Lot nr.: L241421

Country/Type: Europe

Beautiful lot of Greek postal history, from the end of the 19th century, with beautiful covers from the period of World War II and inflation, many censored.

Price: 480 eur