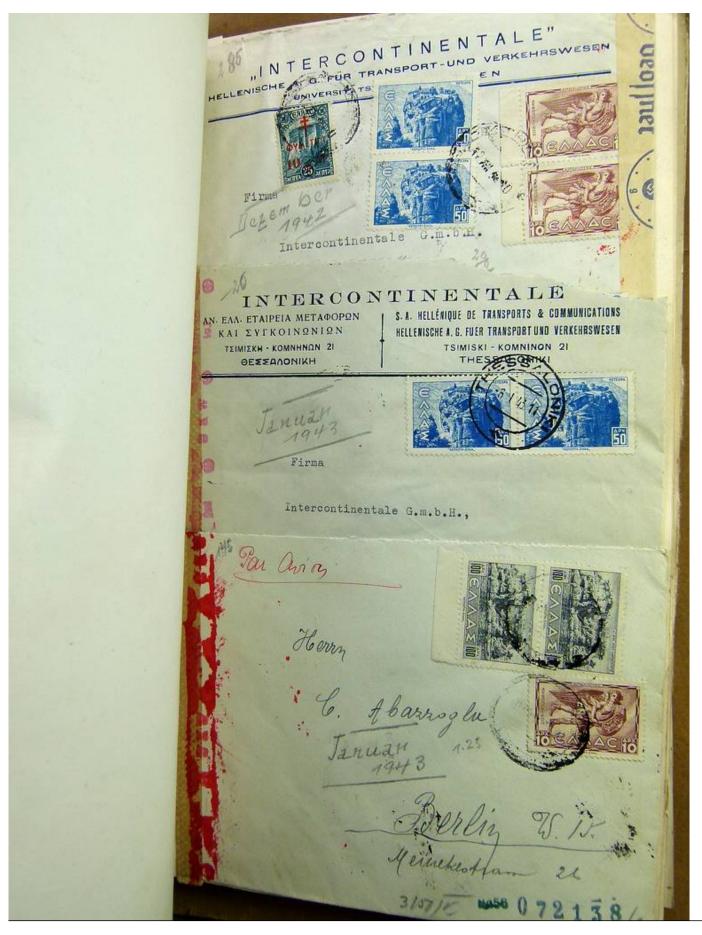

Lot nr.: L241421

Country/Type: Europe

Beautiful lot of Greek postal history, from the end of the 19th century, with beautiful covers from the period of World War II and inflation, many censored.

Price: 480 eur