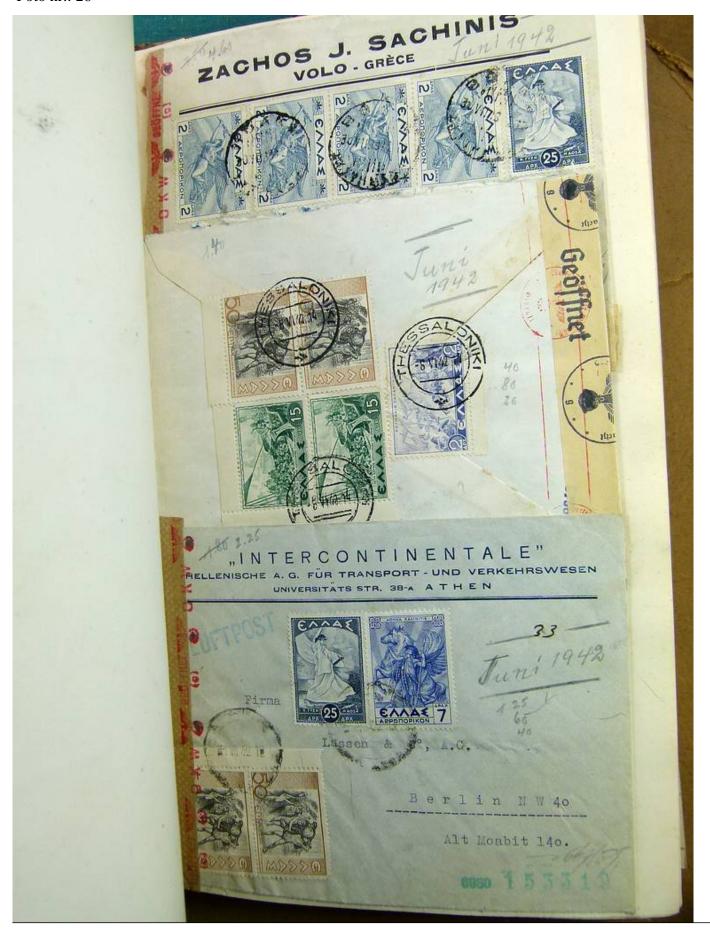

Lot nr.: L241421

Country/Type: Europe

Beautiful lot of Greek postal history, from the end of the 19th century, with beautiful covers from the period of World War II and inflation, many censored.

Price: 480 eur