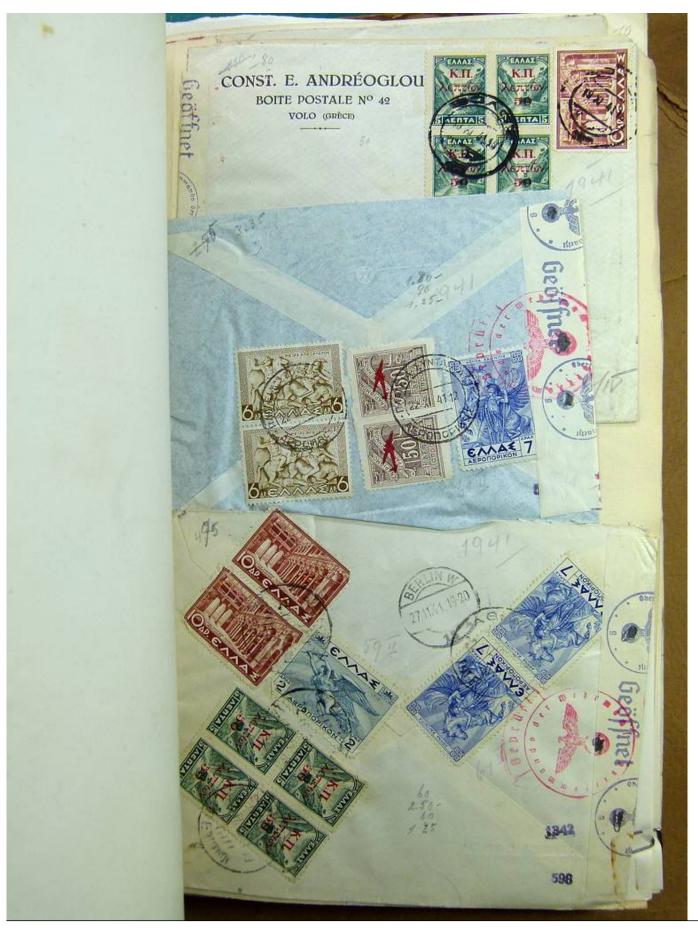

Lot nr.: L241421

Country/Type: Europe

Beautiful lot of Greek postal history, from the end of the 19th century, with beautiful covers from the period of World War II and inflation, many censored.

Price: 480 eur