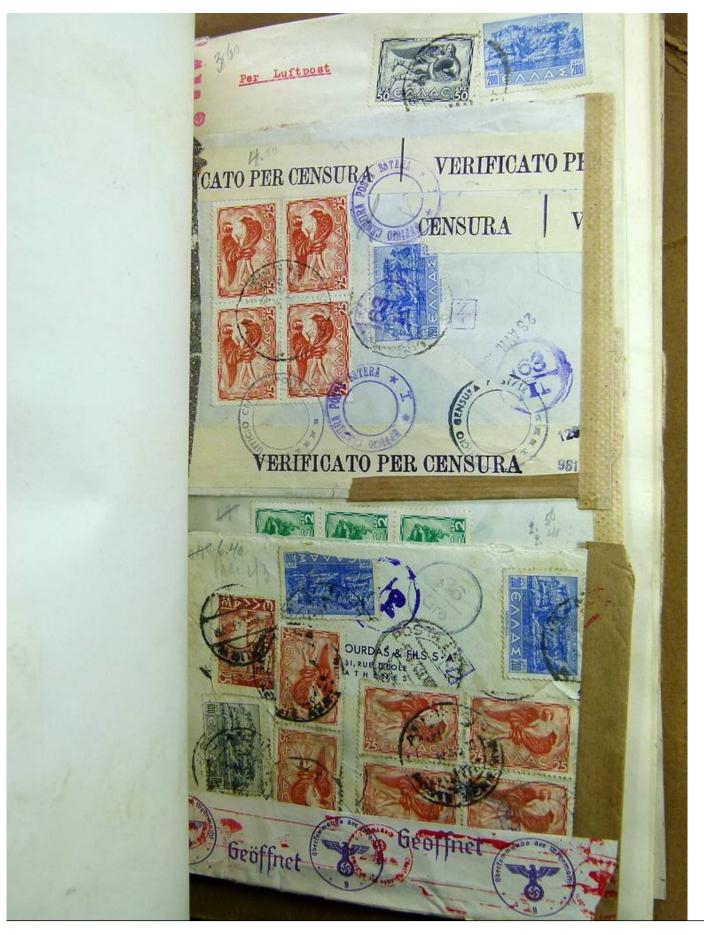

Lot nr.: L241421

Country/Type: Europe

Beautiful lot of Greek postal history, from the end of the 19th century, with beautiful covers from the period of World War II and inflation, many censored.

Price: 480 eur