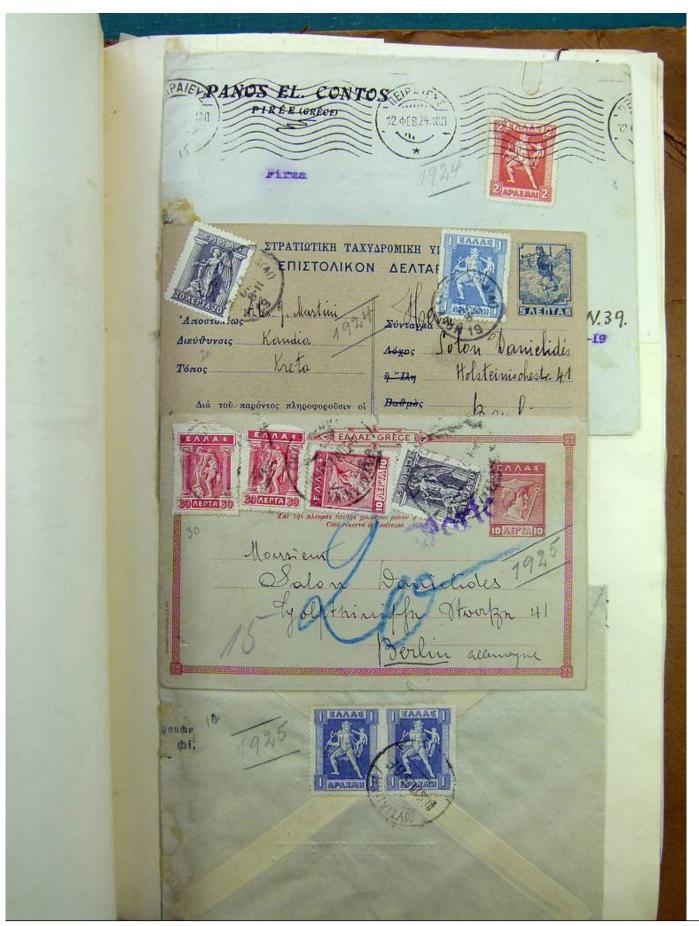

Lot nr.: L241421

Country/Type: Europe

Beautiful lot of Greek postal history, from the end of the 19th century, with beautiful covers from the period of World War II and inflation, many censored.

Price: 480 eur