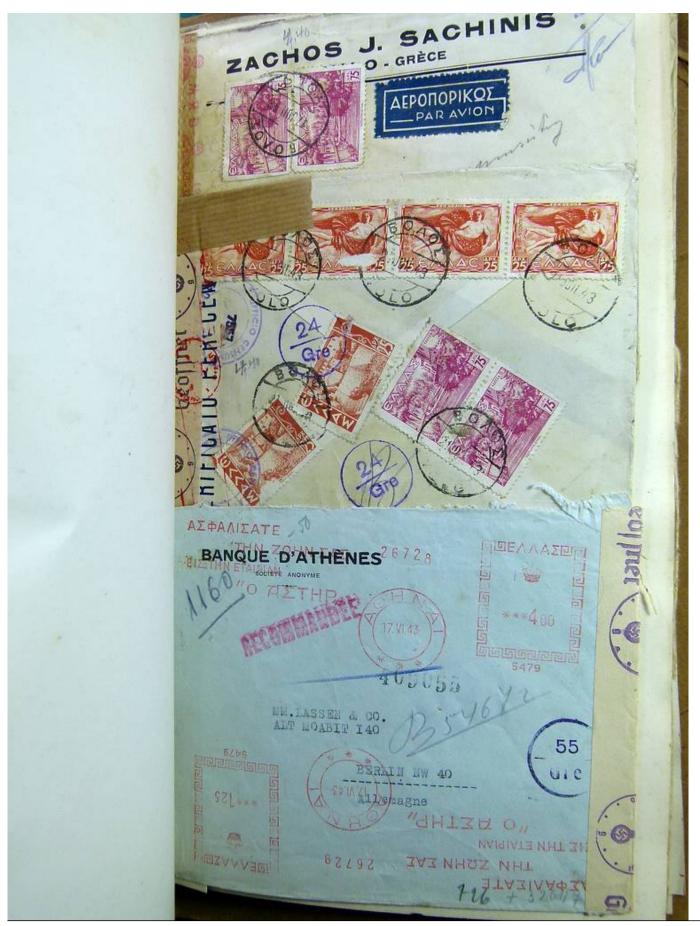

Lot nr.: L241421

Country/Type: Europe

Beautiful lot of Greek postal history, from the end of the 19th century, with beautiful covers from the period of World War II and inflation, many censored.

Price: 480 eur