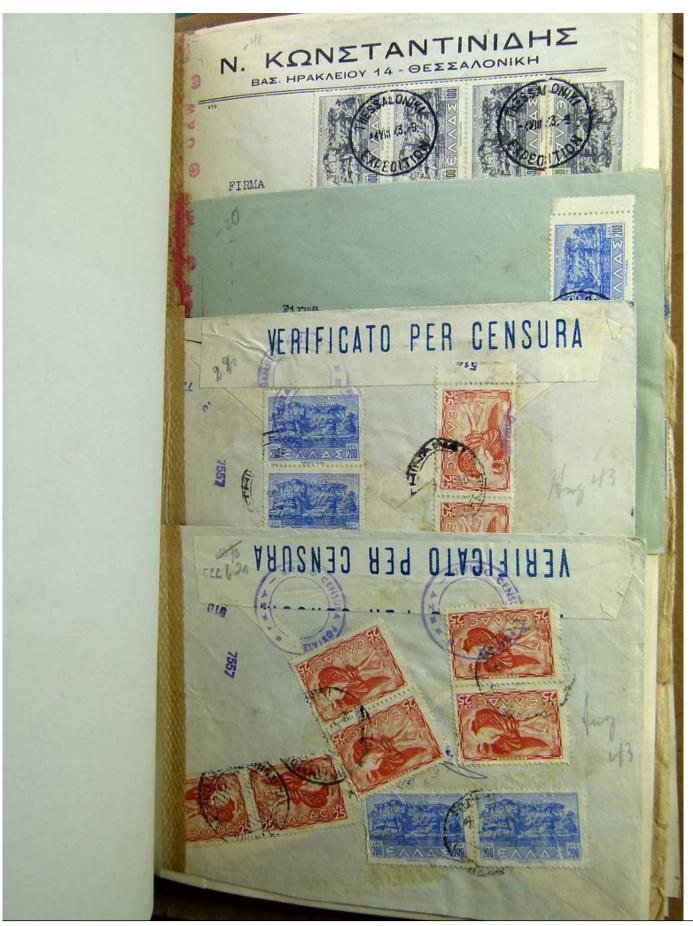

Lot nr.: L241421

Country/Type: Europe

Beautiful lot of Greek postal history, from the end of the 19th century, with beautiful covers from the period of World War II and inflation, many censored.

Price: 480 eur