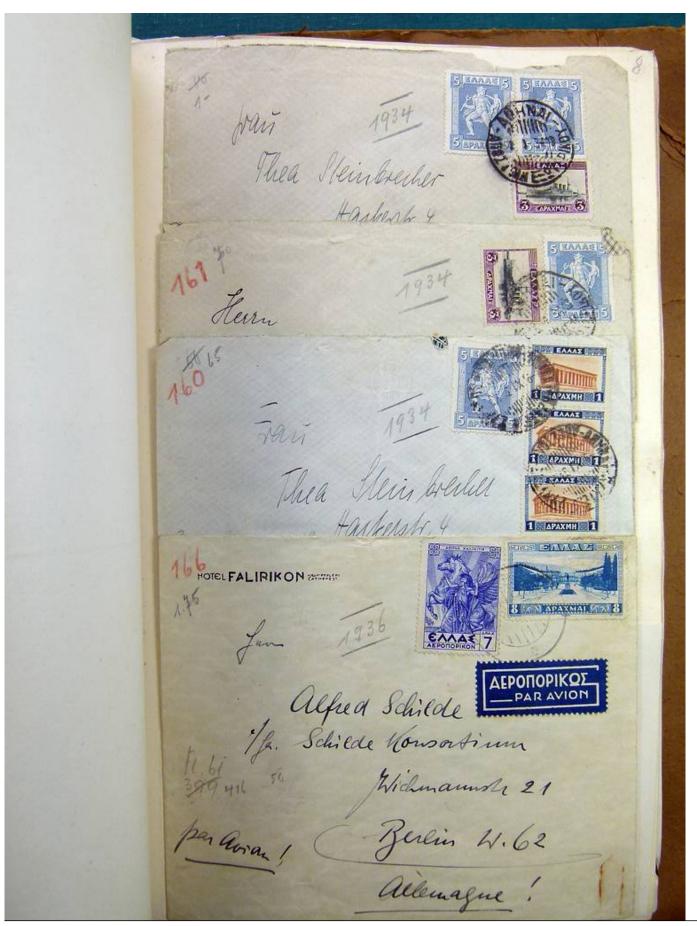

Lot nr.: L241421

Country/Type: Europe

Beautiful lot of Greek postal history, from the end of the 19th century, with beautiful covers from the period of World War II and inflation, many censored.

Price: 480 eur