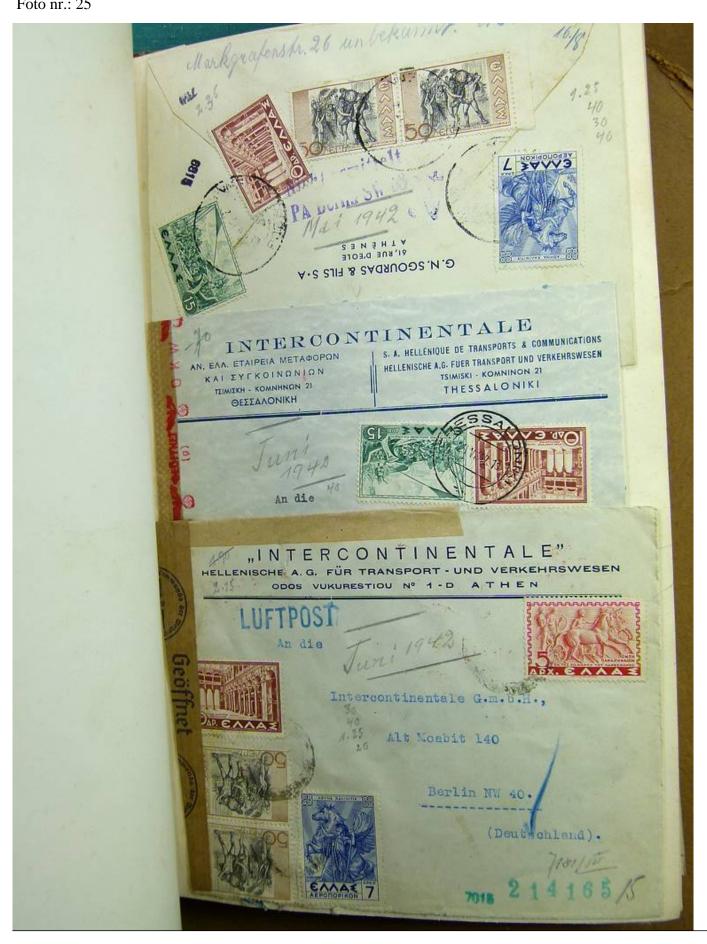

Lot nr.: L241421

Country/Type: Europe

Beautiful lot of Greek postal history, from the end of the 19th century, with beautiful covers from the period of World War II and inflation, many censored.

Price: 480 eur