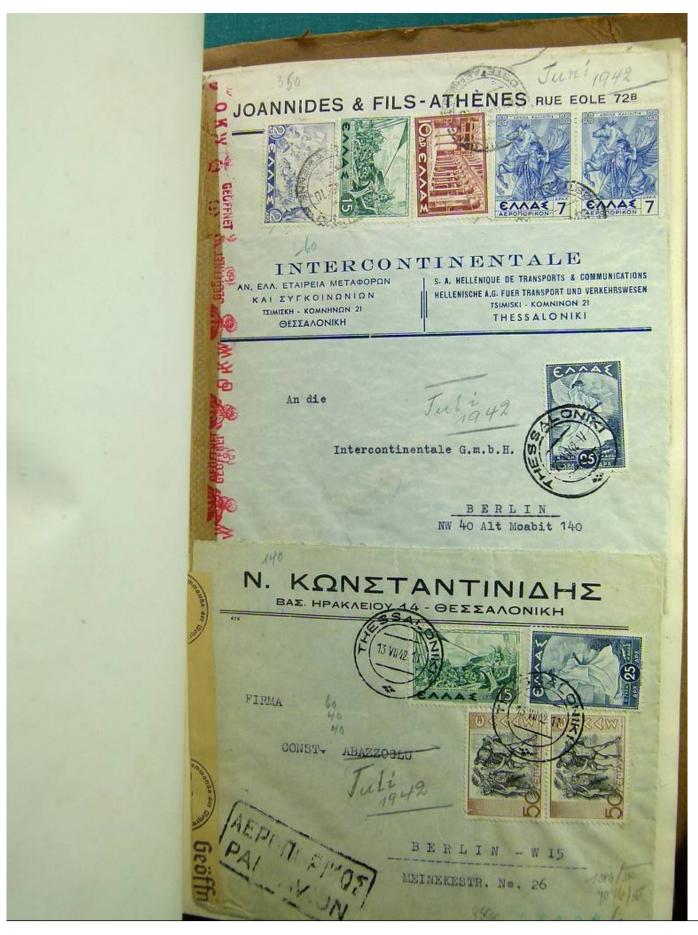

Lot nr.: L241421

Country/Type: Europe

Beautiful lot of Greek postal history, from the end of the 19th century, with beautiful covers from the period of World War II and inflation, many censored.

Price: 480 eur