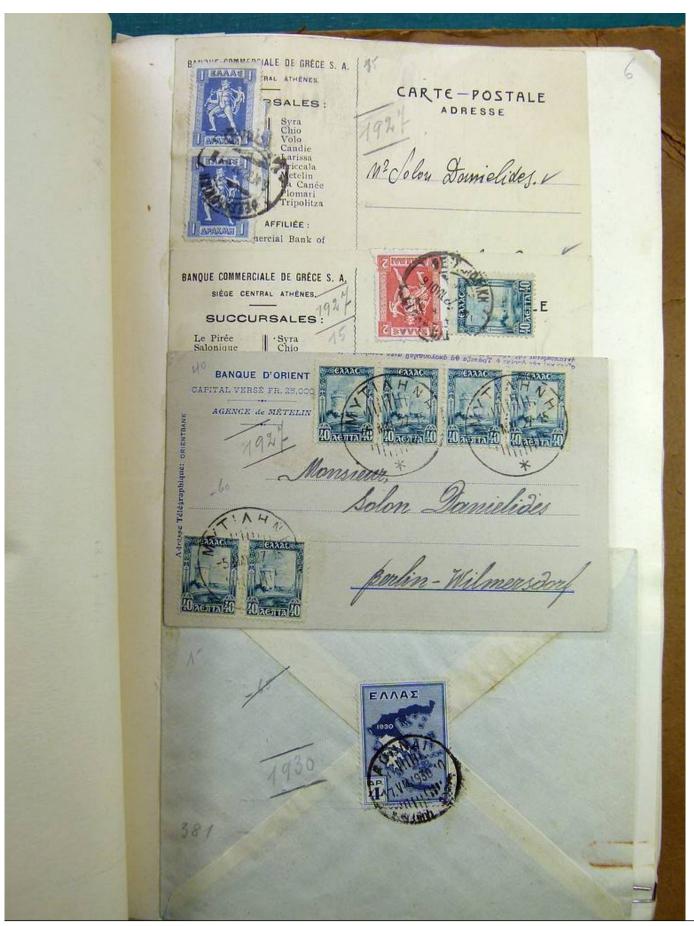

Lot nr.: L241421

Country/Type: Europe

Beautiful lot of Greek postal history, from the end of the 19th century, with beautiful covers from the period of World War II and inflation, many censored.

Price: 480 eur