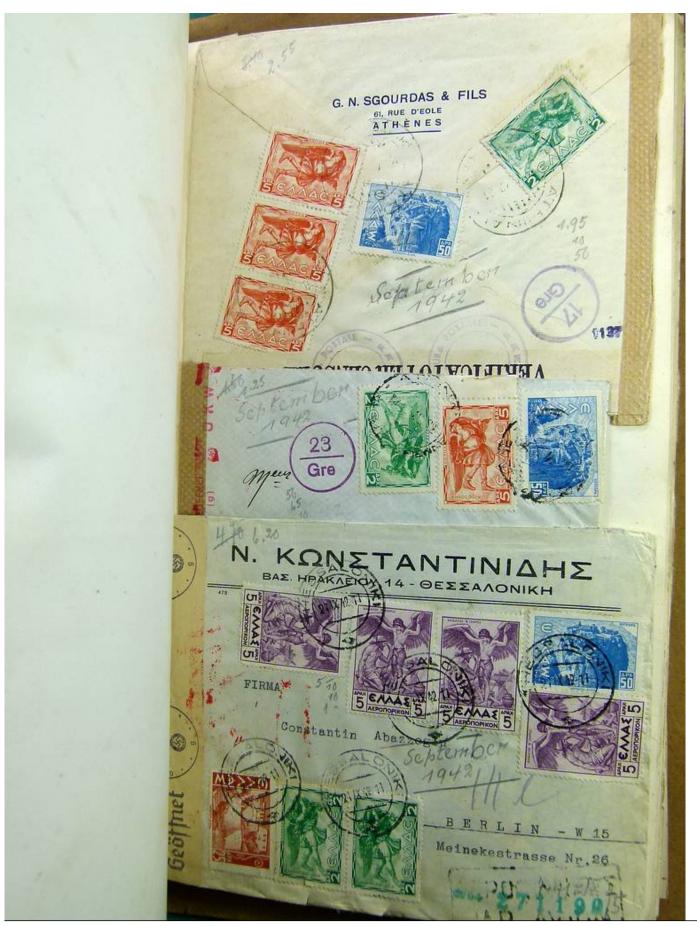

Lot nr.: L241421

Country/Type: Europe

Beautiful lot of Greek postal history, from the end of the 19th century, with beautiful covers from the period of World War II and inflation, many censored.

Price: 480 eur