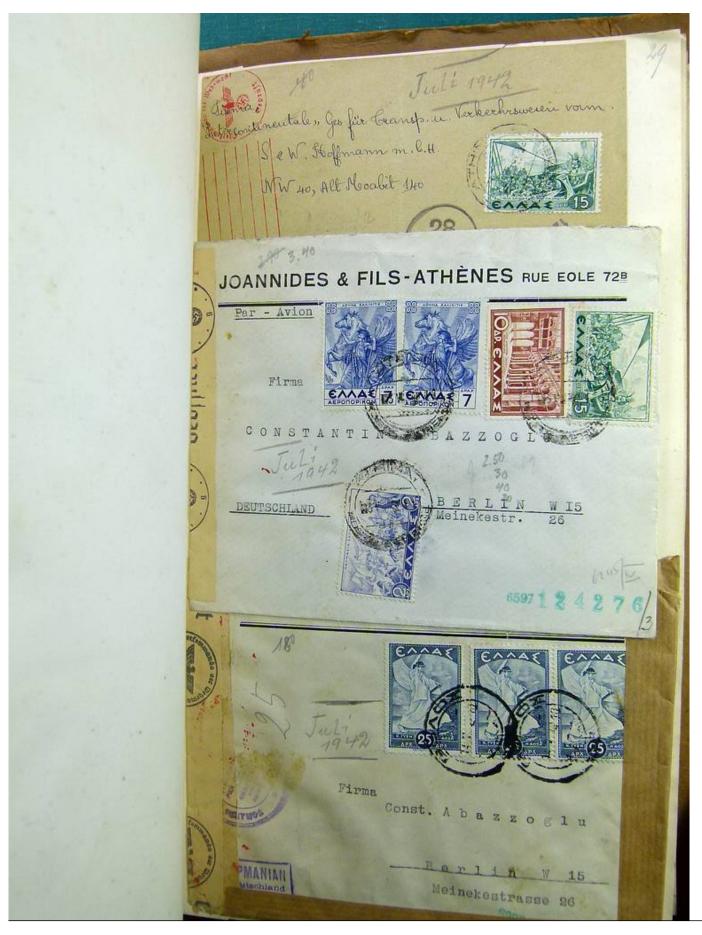

Lot nr.: L241421

Country/Type: Europe

Beautiful lot of Greek postal history, from the end of the 19th century, with beautiful covers from the period of World War II and inflation, many censored.

Price: 480 eur