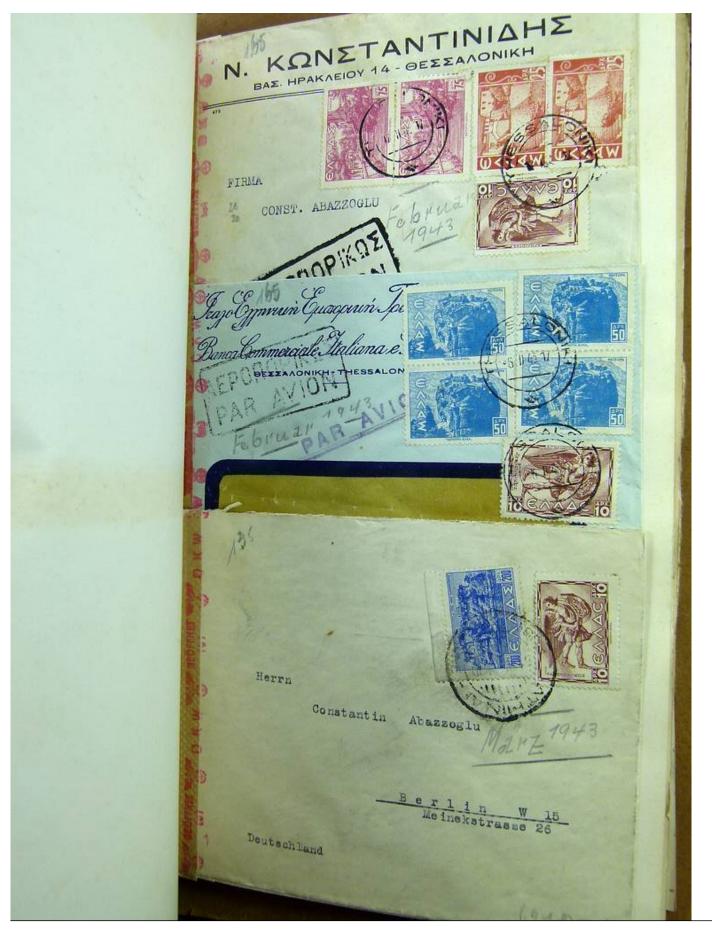

Lot nr.: L241421

Country/Type: Europe

Beautiful lot of Greek postal history, from the end of the 19th century, with beautiful covers from the period of World War II and inflation, many censored.

Price: 480 eur