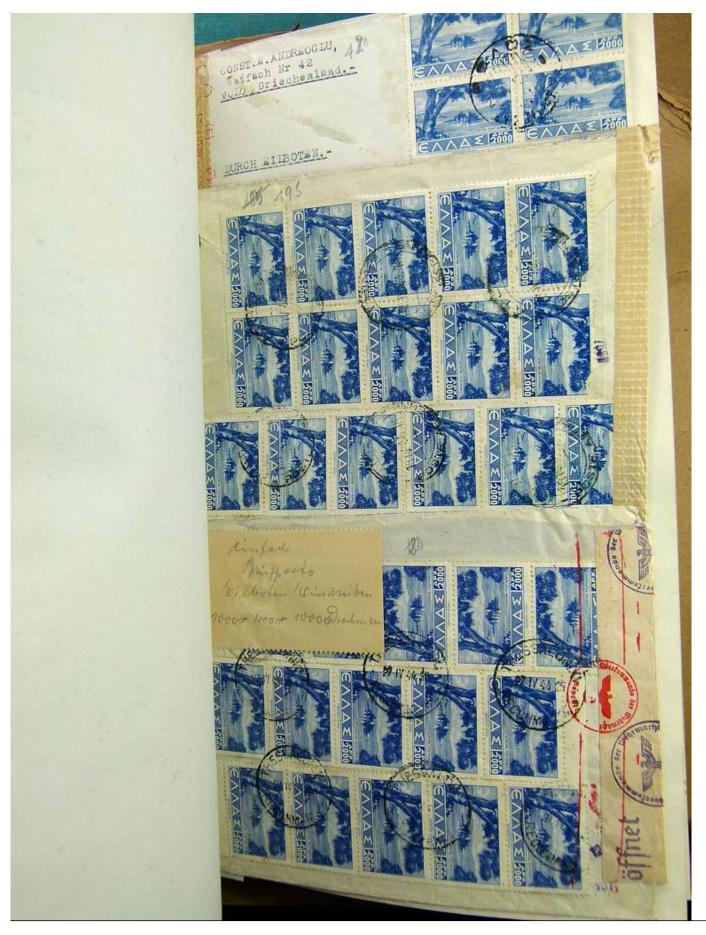

Lot nr.: L241421

Country/Type: Europe

Beautiful lot of Greek postal history, from the end of the 19th century, with beautiful covers from the period of World War II and inflation, many censored.

Price: 480 eur