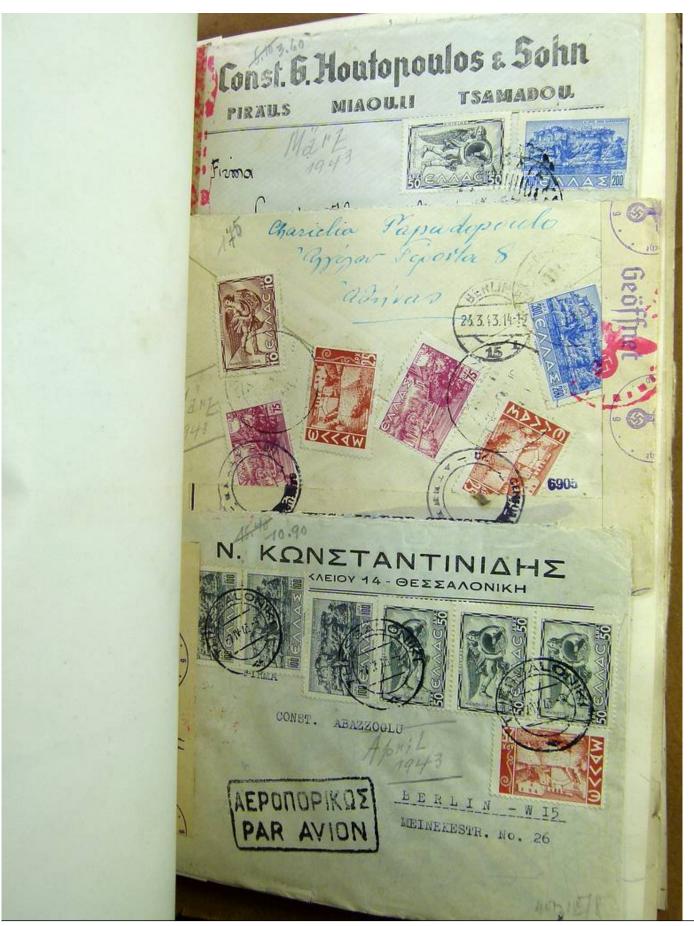

Lot nr.: L241421

Country/Type: Europe

Beautiful lot of Greek postal history, from the end of the 19th century, with beautiful covers from the period of World War II and inflation, many censored.

Price: 480 eur