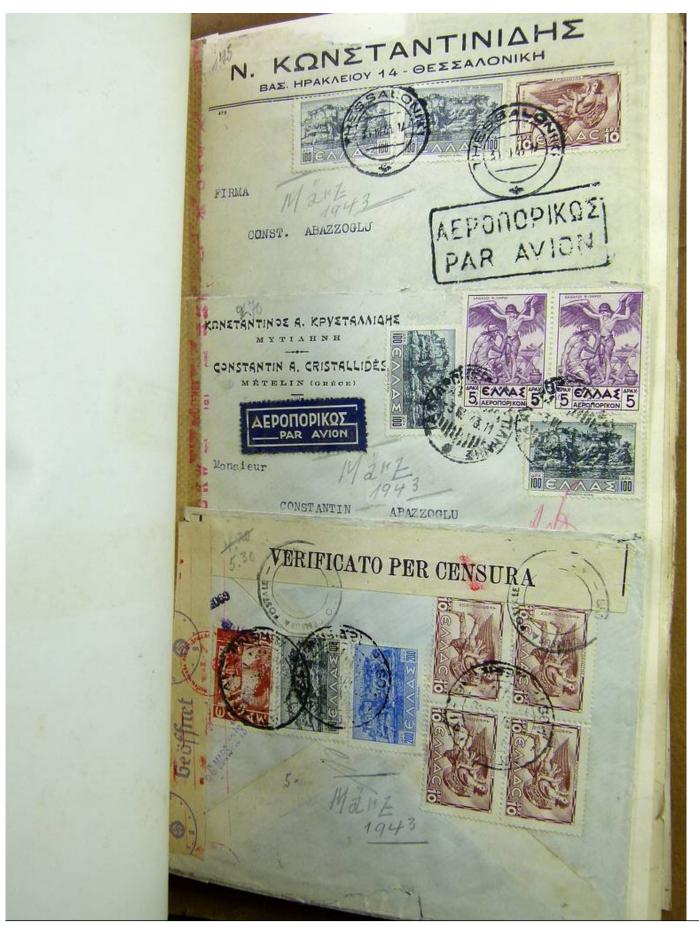

Lot nr.: L241421

Country/Type: Europe

Beautiful lot of Greek postal history, from the end of the 19th century, with beautiful covers from the period of World War II and inflation, many censored.

Price: 480 eur