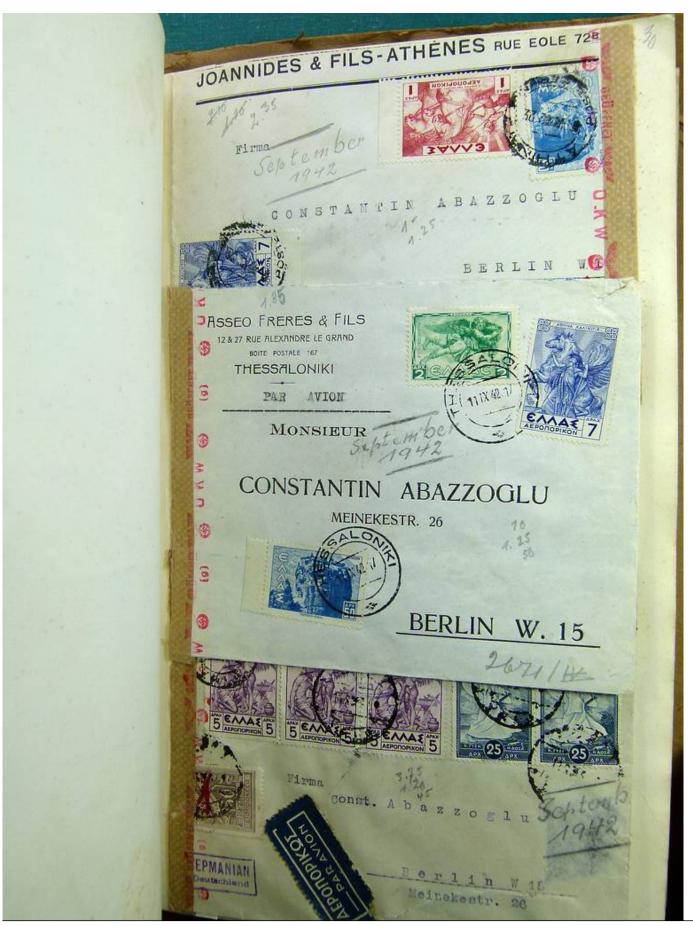

Lot nr.: L241421

Country/Type: Europe

Beautiful lot of Greek postal history, from the end of the 19th century, with beautiful covers from the period of World War II and inflation, many censored.

Price: 480 eur