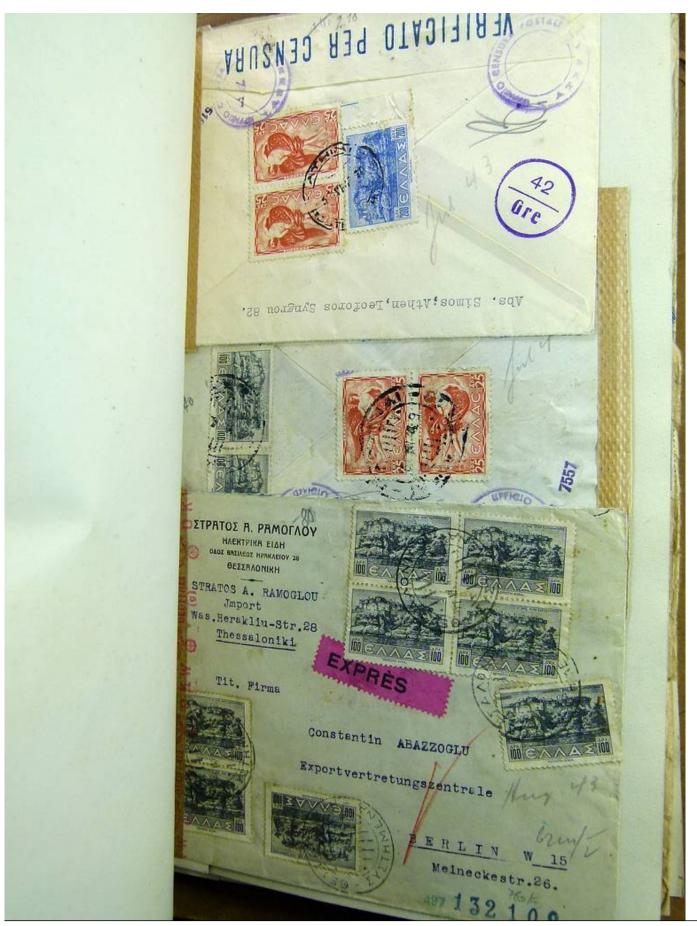

Lot nr.: L241421

Country/Type: Europe

Beautiful lot of Greek postal history, from the end of the 19th century, with beautiful covers from the period of World War II and inflation, many censored.

Price: 480 eur