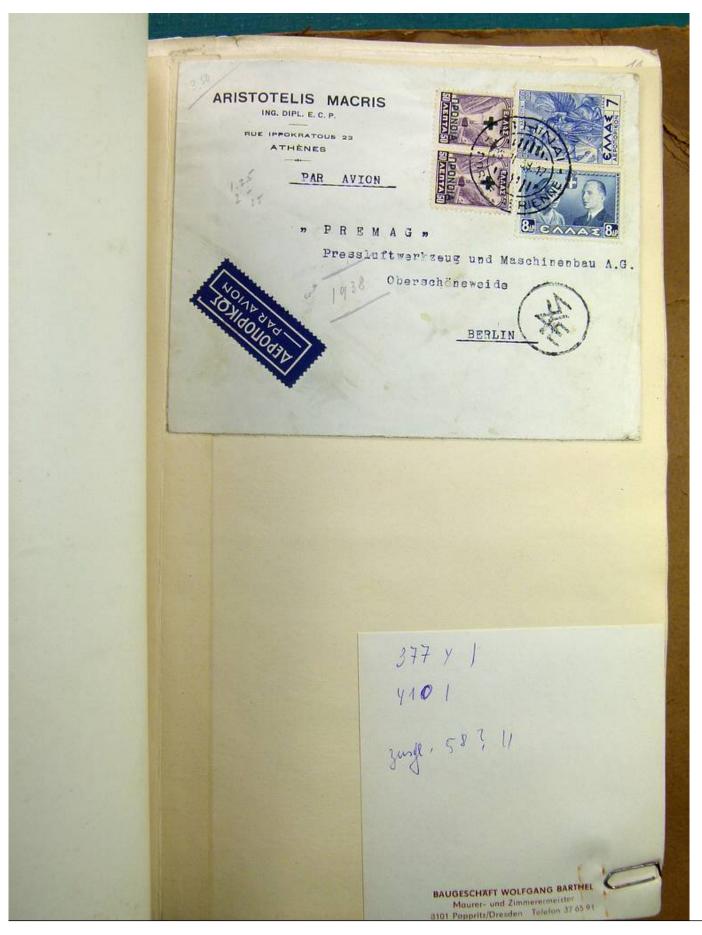

Lot nr.: L241421

Country/Type: Europe

Beautiful lot of Greek postal history, from the end of the 19th century, with beautiful covers from the period of World War II and inflation, many censored.

Price: 480 eur