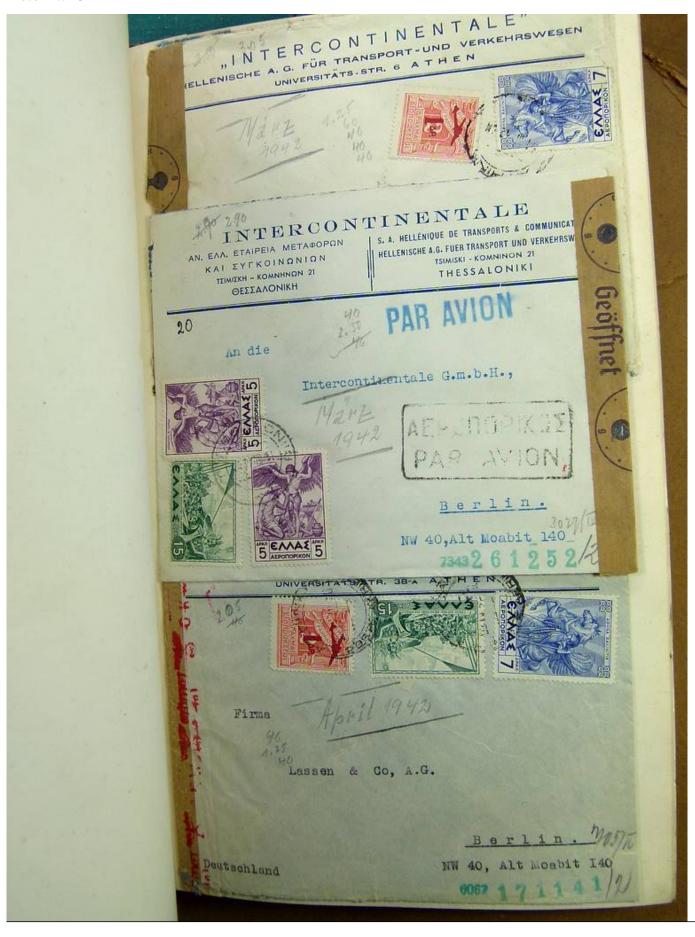

Lot nr.: L241421

Country/Type: Europe

Beautiful lot of Greek postal history, from the end of the 19th century, with beautiful covers from the period of World War II and inflation, many censored.

Price: 480 eur