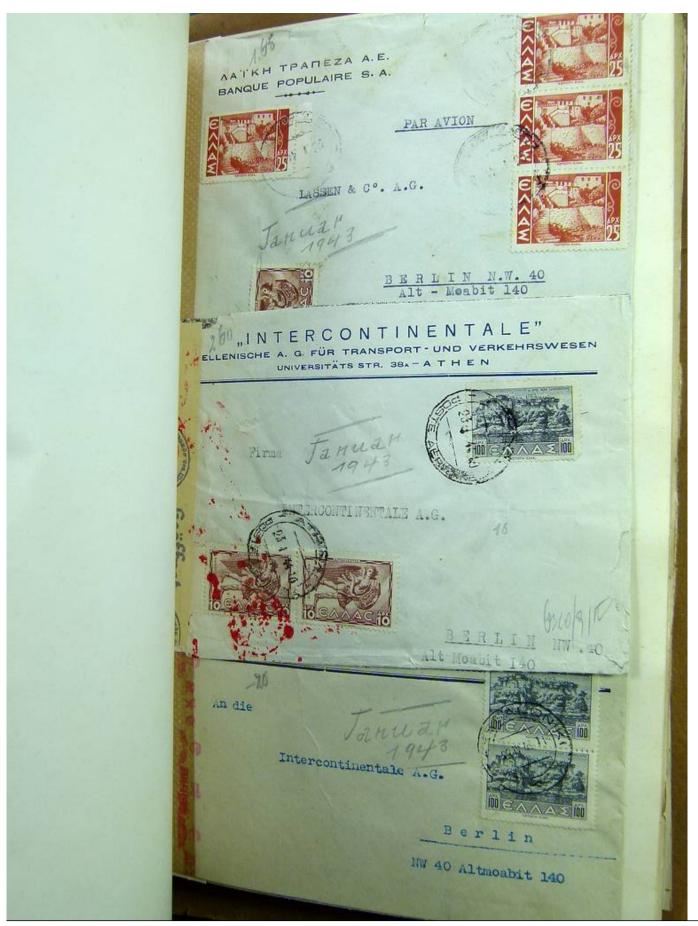

Lot nr.: L241421

Country/Type: Europe

Beautiful lot of Greek postal history, from the end of the 19th century, with beautiful covers from the period of World War II and inflation, many censored.

Price: 480 eur