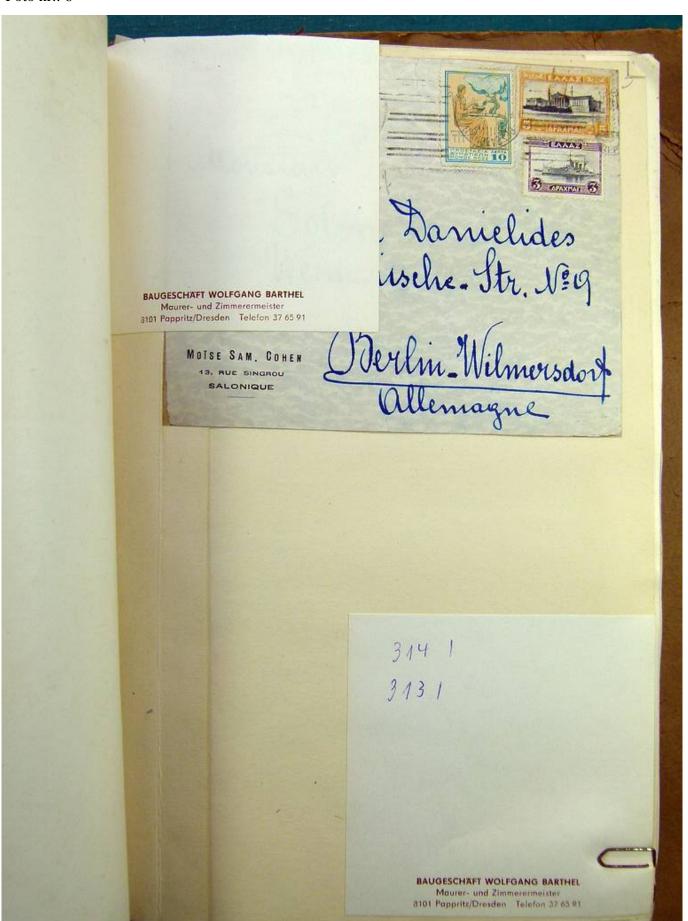

Lot nr.: L241421

Country/Type: Europe

Beautiful lot of Greek postal history, from the end of the 19th century, with beautiful covers from the period of World War II and inflation, many censored.

Price: 480 eur