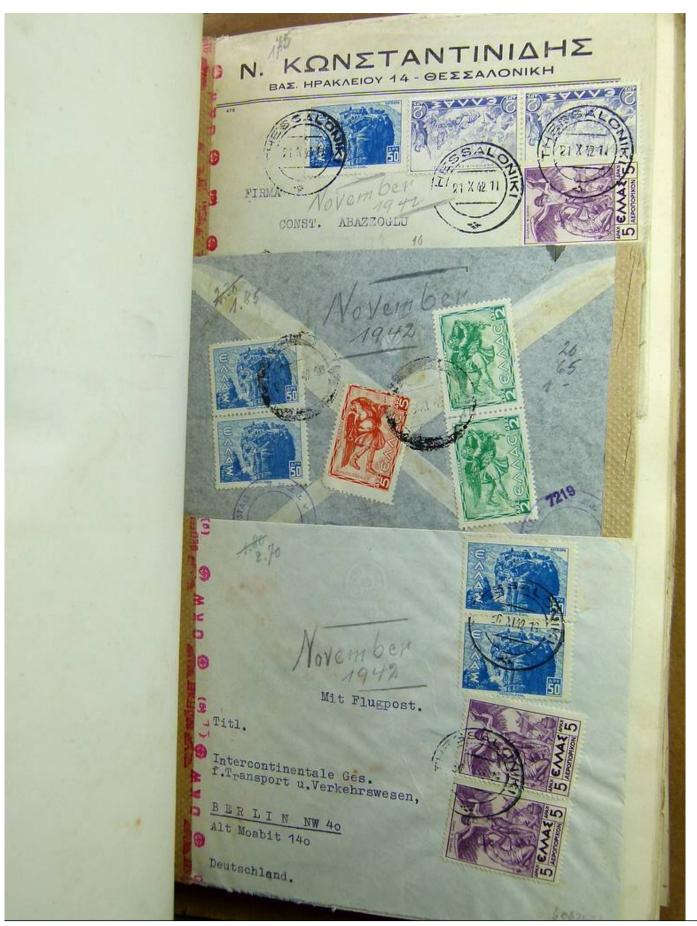

Lot nr.: L241421

Country/Type: Europe

Beautiful lot of Greek postal history, from the end of the 19th century, with beautiful covers from the period of World War II and inflation, many censored.

Price: 480 eur