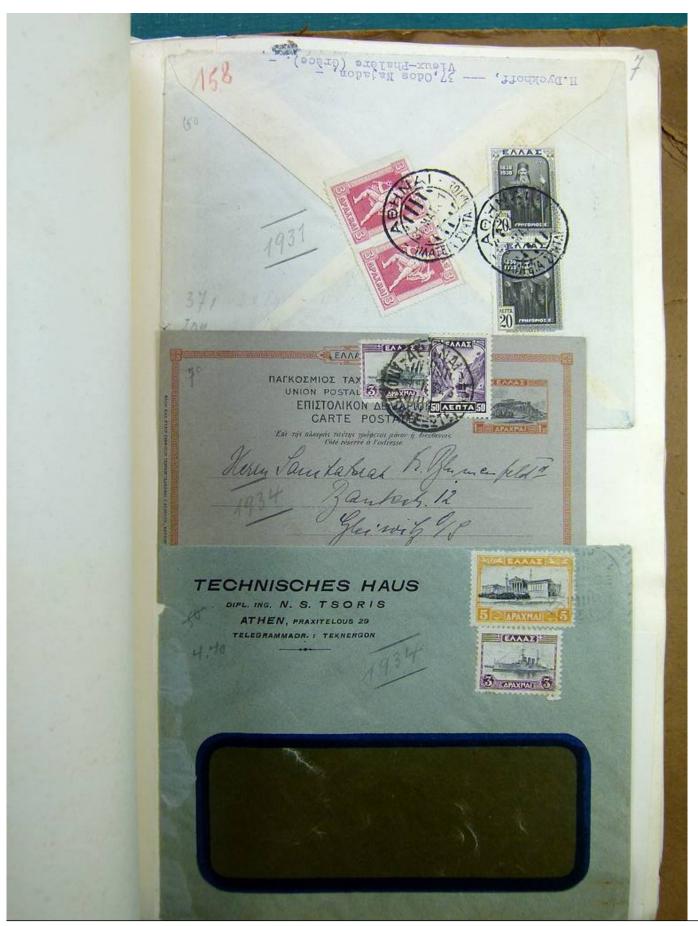

Lot nr.: L241421

Country/Type: Europe

Beautiful lot of Greek postal history, from the end of the 19th century, with beautiful covers from the period of World War II and inflation, many censored.

Price: 480 eur