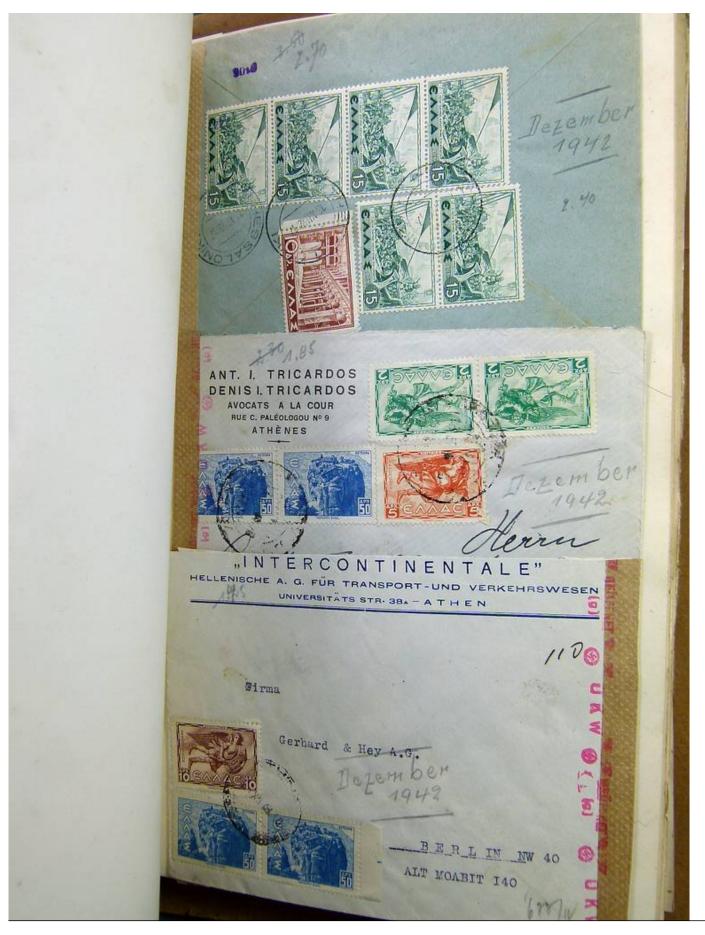

Lot nr.: L241421

Country/Type: Europe

Beautiful lot of Greek postal history, from the end of the 19th century, with beautiful covers from the period of World War II and inflation, many censored.

Price: 480 eur