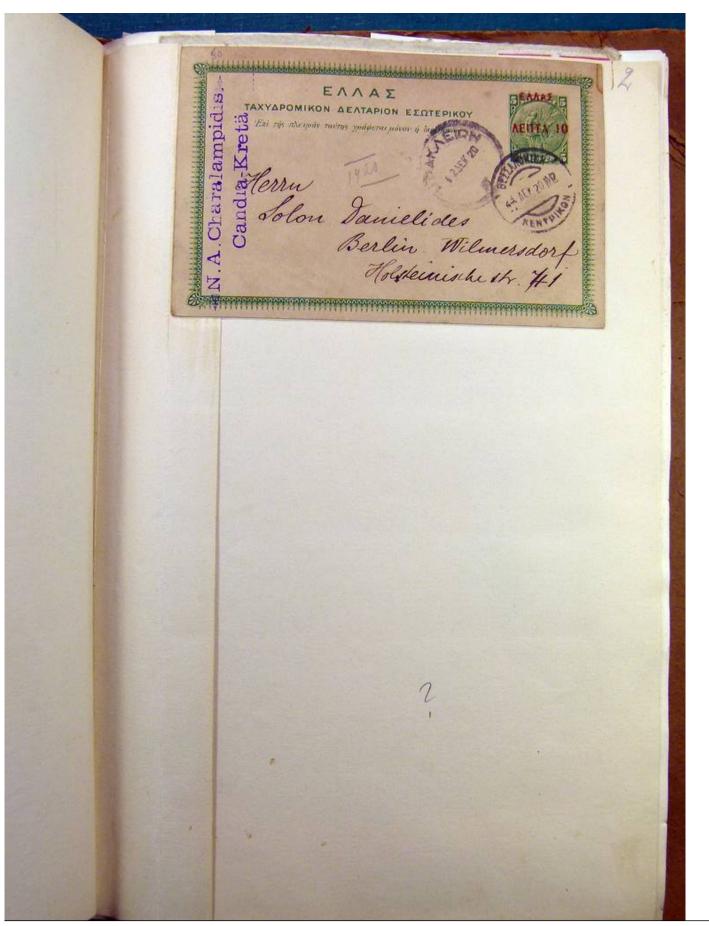

Lot nr.: L241421

Country/Type: Europe

Beautiful lot of Greek postal history, from the end of the 19th century, with beautiful covers from the period of World War II and inflation, many censored.

Price: 480 eur