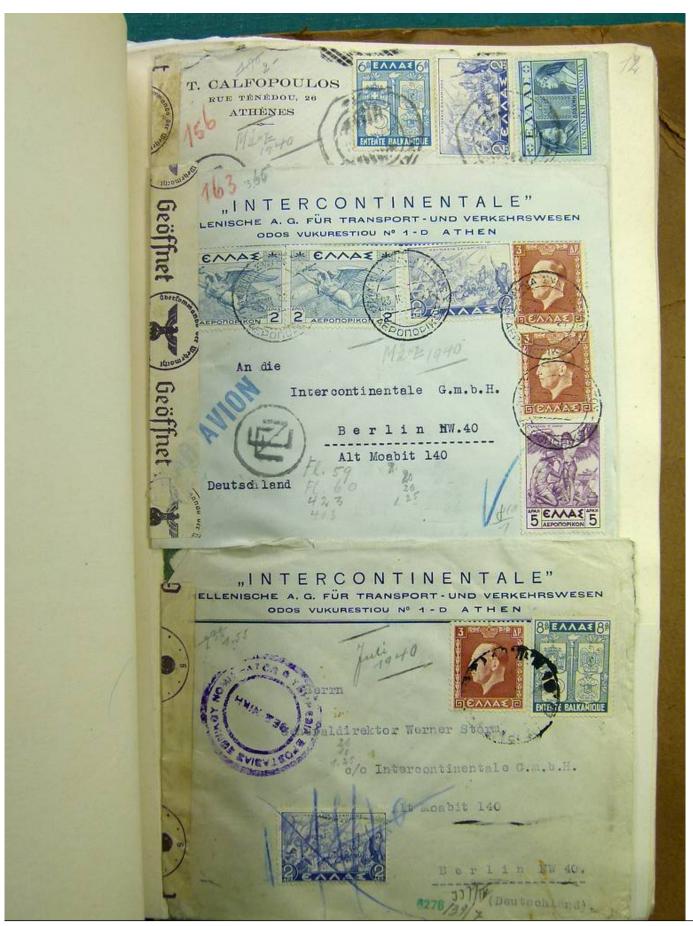

Lot nr.: L241421

Country/Type: Europe

Beautiful lot of Greek postal history, from the end of the 19th century, with beautiful covers from the period of World War II and inflation, many censored.

Price: 480 eur