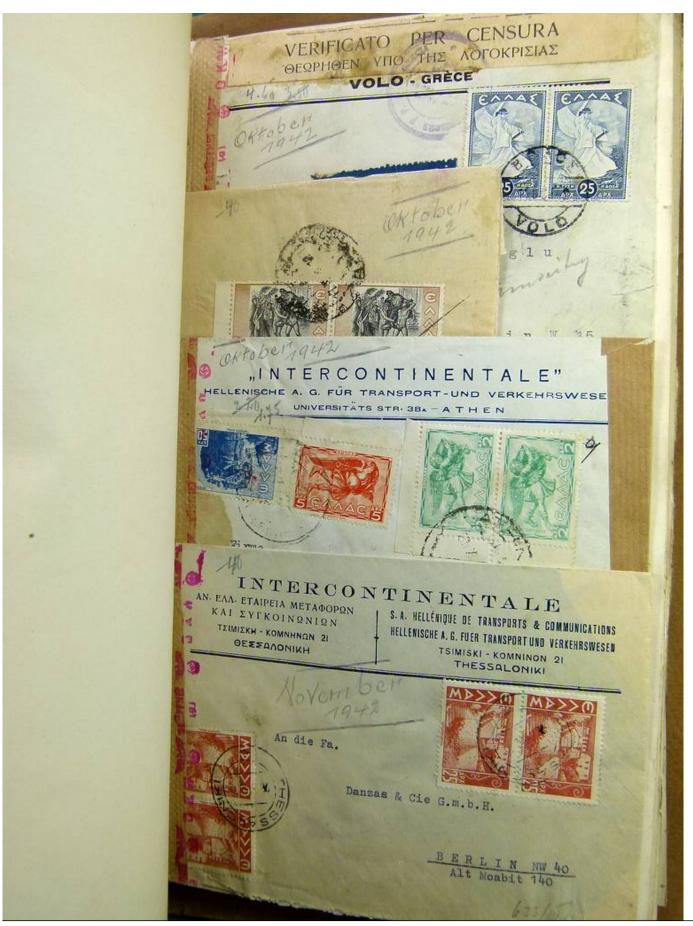

Lot nr.: L241421

Country/Type: Europe

Beautiful lot of Greek postal history, from the end of the 19th century, with beautiful covers from the period of World War II and inflation, many censored.

Price: 480 eur