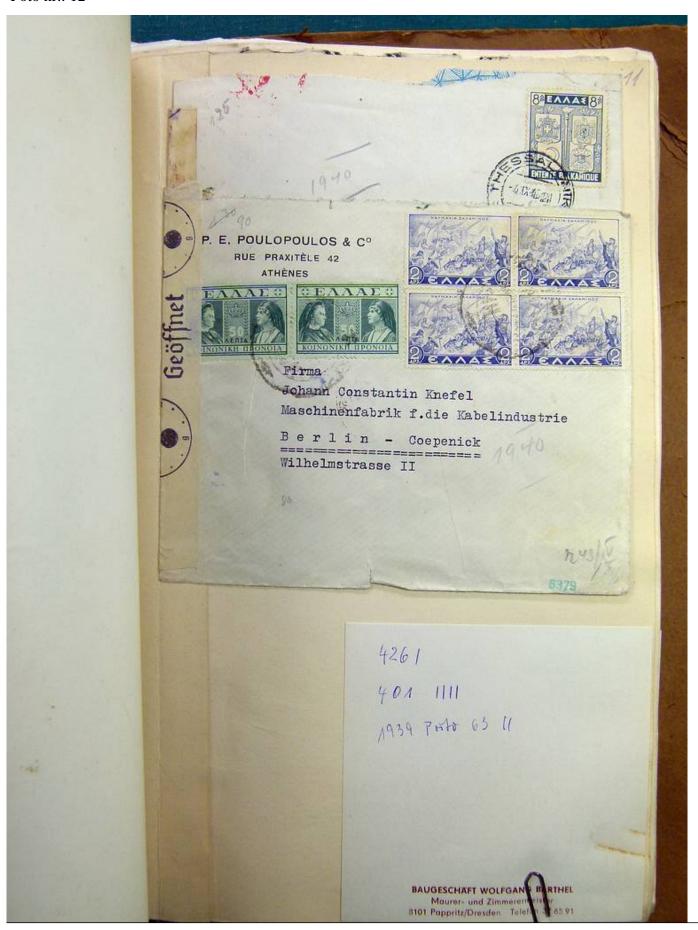

Lot nr.: L241421

Country/Type: Europe

Beautiful lot of Greek postal history, from the end of the 19th century, with beautiful covers from the period of World War II and inflation, many censored.

Price: 480 eur