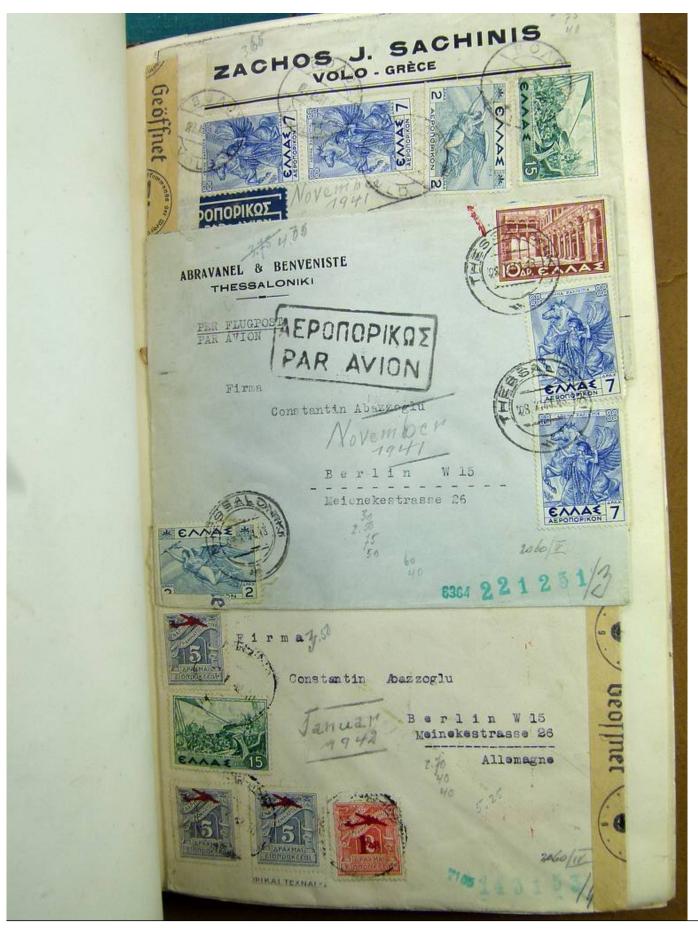

Lot nr.: L241421

Country/Type: Europe

Beautiful lot of Greek postal history, from the end of the 19th century, with beautiful covers from the period of World War II and inflation, many censored.

Price: 480 eur