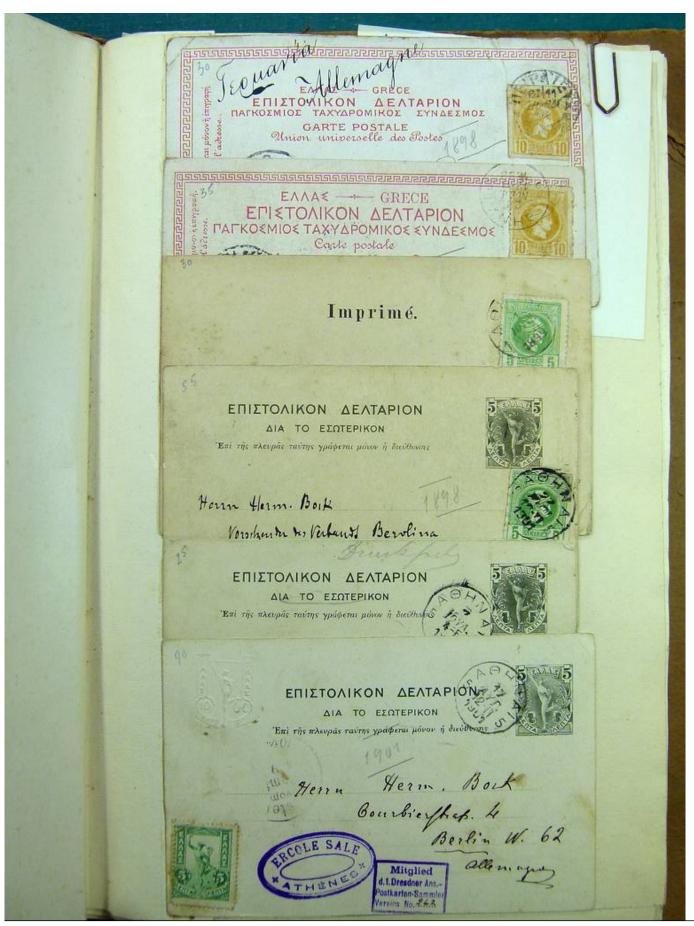

Lot nr.: L241421

Country/Type: Europe

Beautiful lot of Greek postal history, from the end of the 19th century, with beautiful covers from the period of World War II and inflation, many censored.

Price: 480 eur