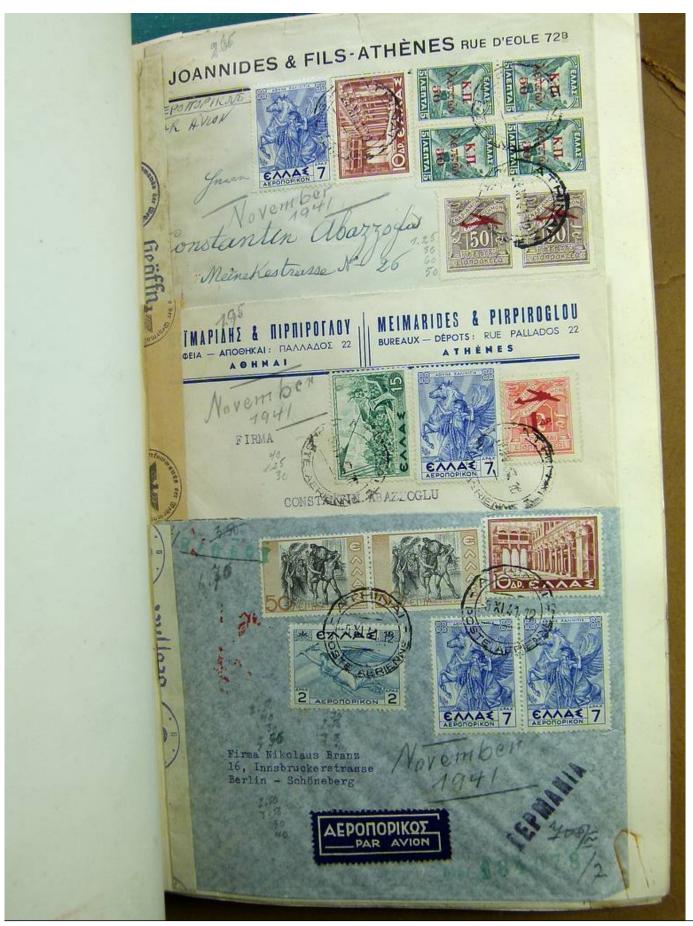

Lot nr.: L241421

Country/Type: Europe

Beautiful lot of Greek postal history, from the end of the 19th century, with beautiful covers from the period of World War II and inflation, many censored.

Price: 480 eur