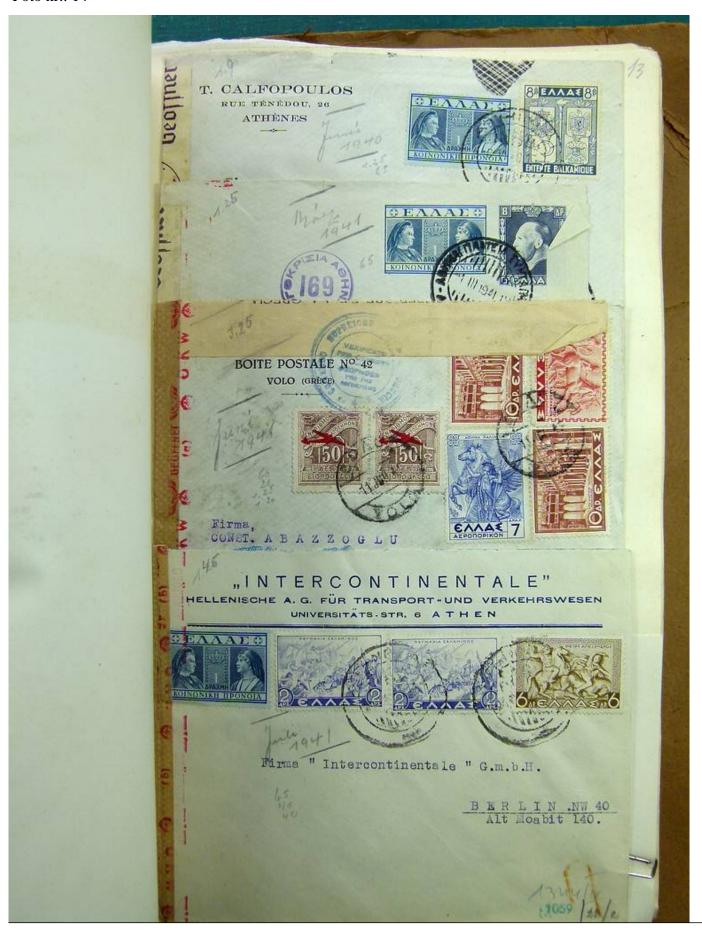

Lot nr.: L241421

Country/Type: Europe

Beautiful lot of Greek postal history, from the end of the 19th century, with beautiful covers from the period of World War II and inflation, many censored.

Price: 480 eur