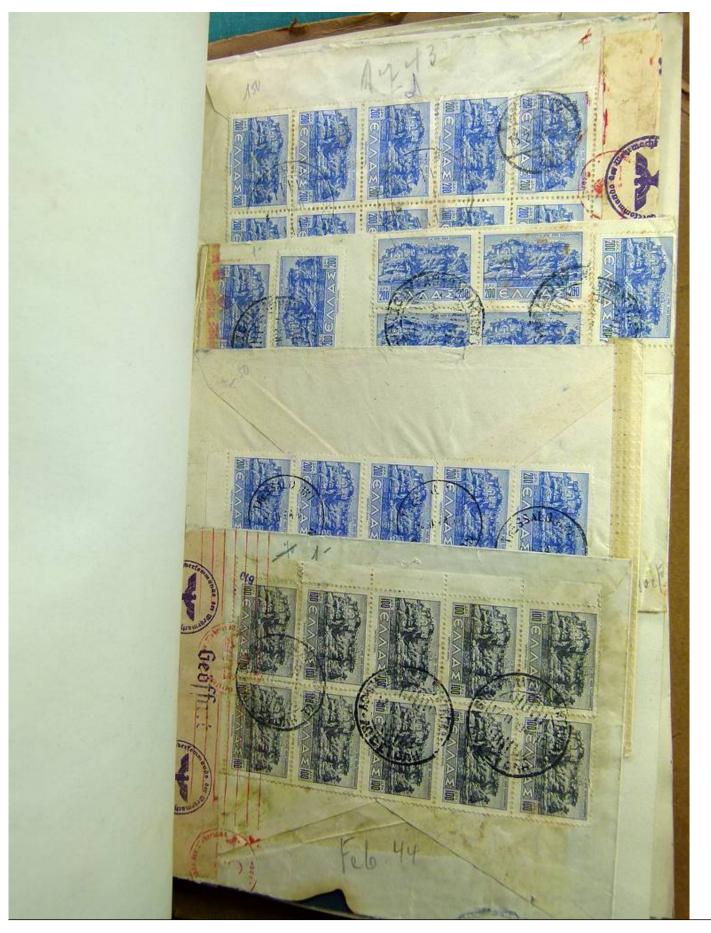

Lot nr.: L241421

Country/Type: Europe

Beautiful lot of Greek postal history, from the end of the 19th century, with beautiful covers from the period of World War II and inflation, many censored.

Price: 480 eur