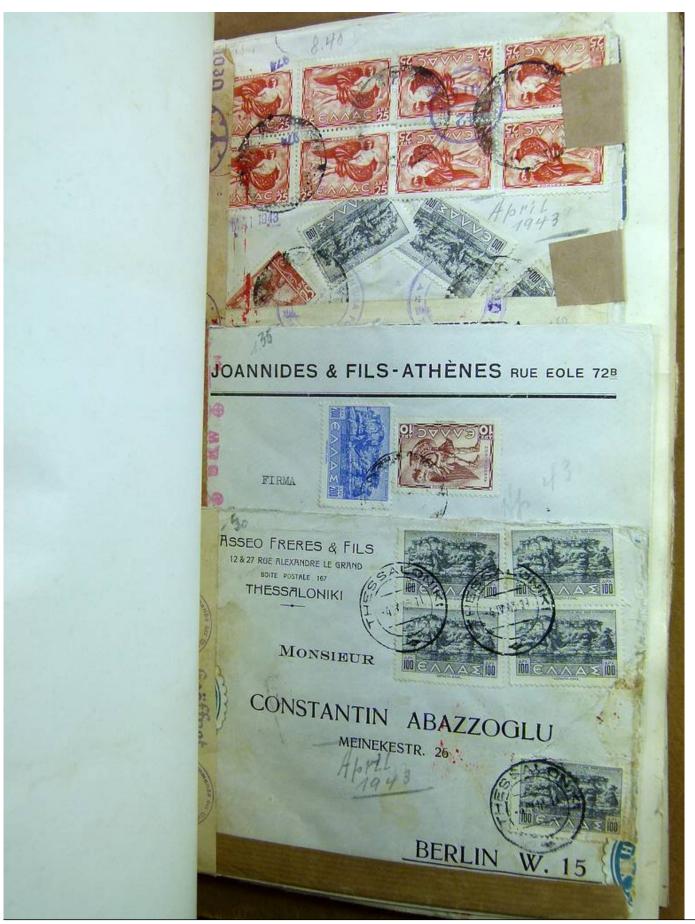

Lot nr.: L241421

Country/Type: Europe

Beautiful lot of Greek postal history, from the end of the 19th century, with beautiful covers from the period of World War II and inflation, many censored.

Price: 480 eur