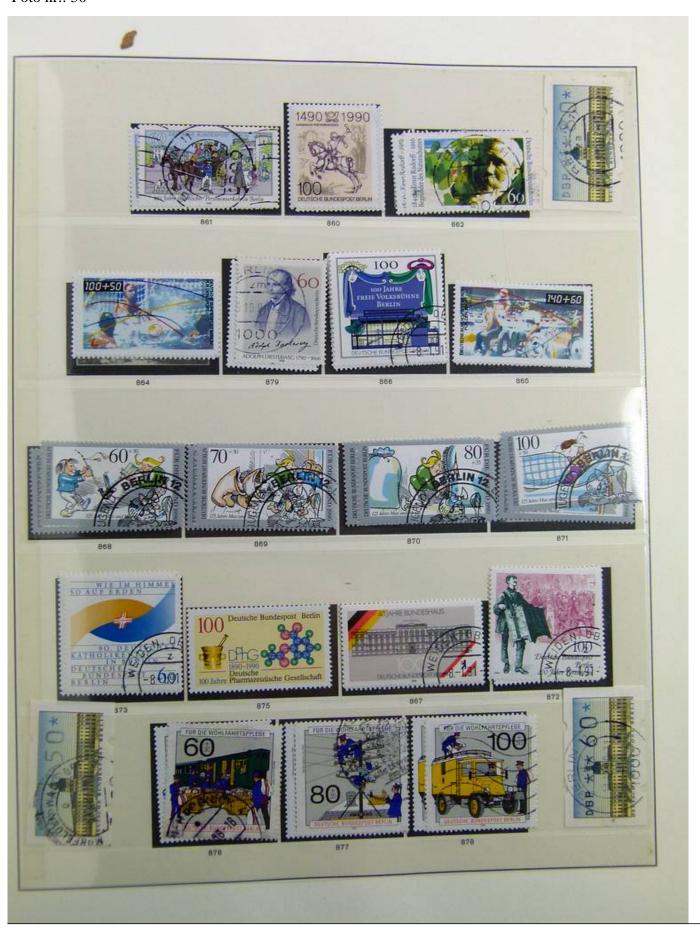

Lot nr.: L241417

Country/Type: Europe

Berlin collection, on album, from 1948 to 1990, with new and used stamps.

Price: 130 eur

[Go to the lot on www.sevenstamps.com ]