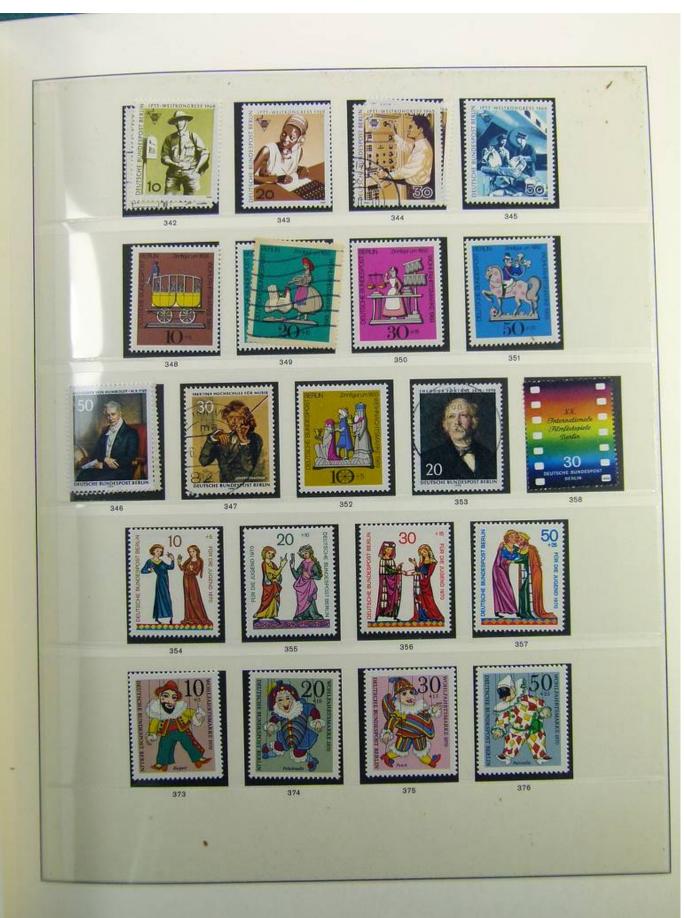

Lot nr.: L241417

Country/Type: Europe

Berlin collection, on album, from 1948 to 1990, with new and used stamps.

Price: 130 eur

[Go to the lot on www.sevenstamps.com ]