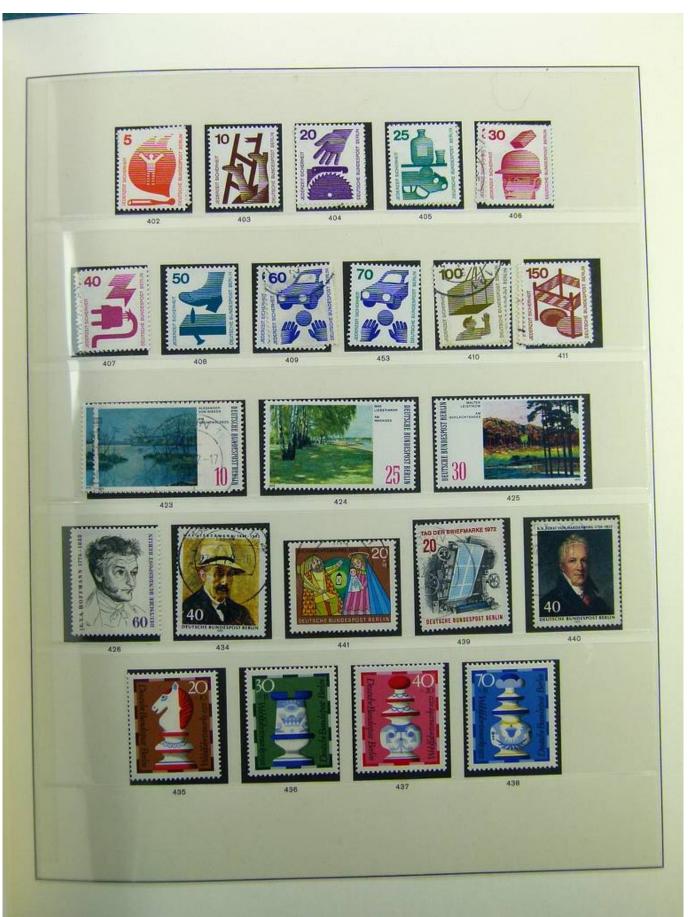

Lot nr.: L241417

Country/Type: Europe

Berlin collection, on album, from 1948 to 1990, with new and used stamps.

Price: 130 eur

[Go to the lot on www.sevenstamps.com ]