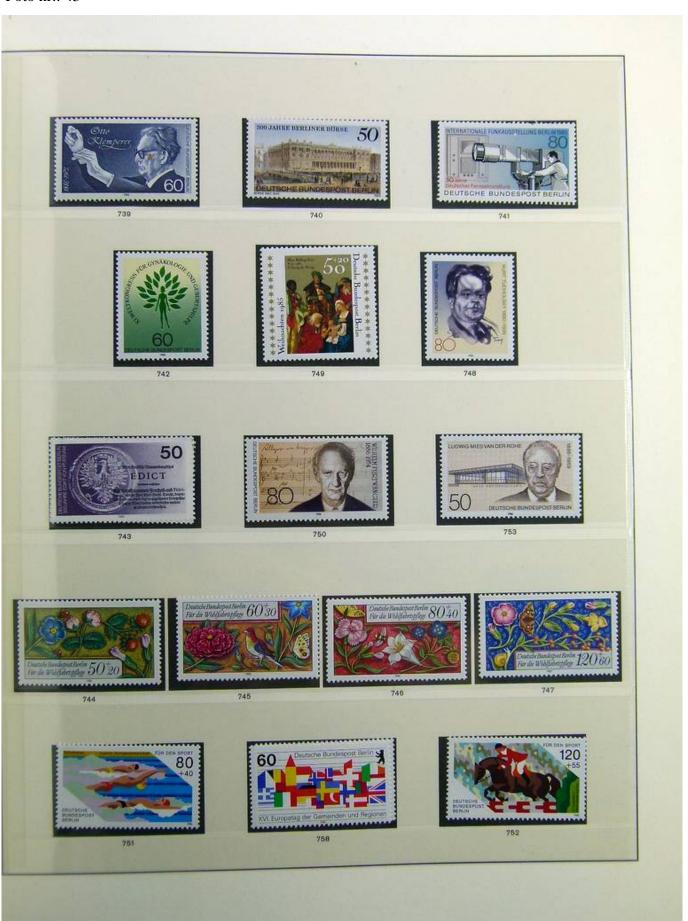

Lot nr.: L241417

Country/Type: Europe

Berlin collection, on album, from 1948 to 1990, with new and used stamps.

Price: 130 eur

[Go to the lot on www.sevenstamps.com ]