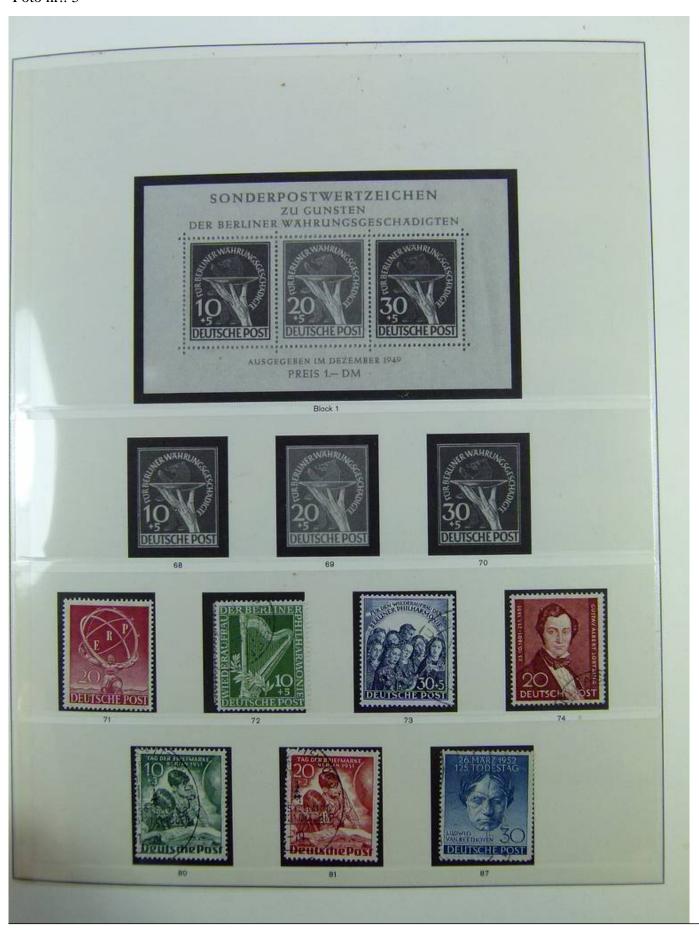

Lot nr.: L241417

Country/Type: Europe

Berlin collection, on album, from 1948 to 1990, with new and used stamps.

Price: 130 eur

[Go to the lot on www.sevenstamps.com ]