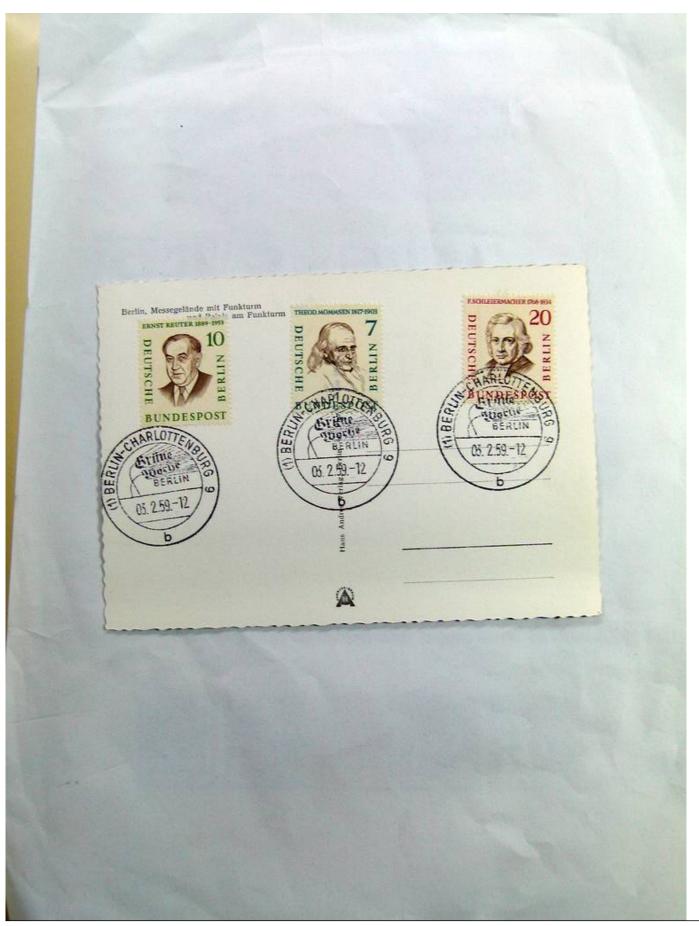

Lot nr.: L241417

Country/Type: Europe

Berlin collection, on album, from 1948 to 1990, with new and used stamps.

Price: 130 eur

[Go to the lot on www.sevenstamps.com ]