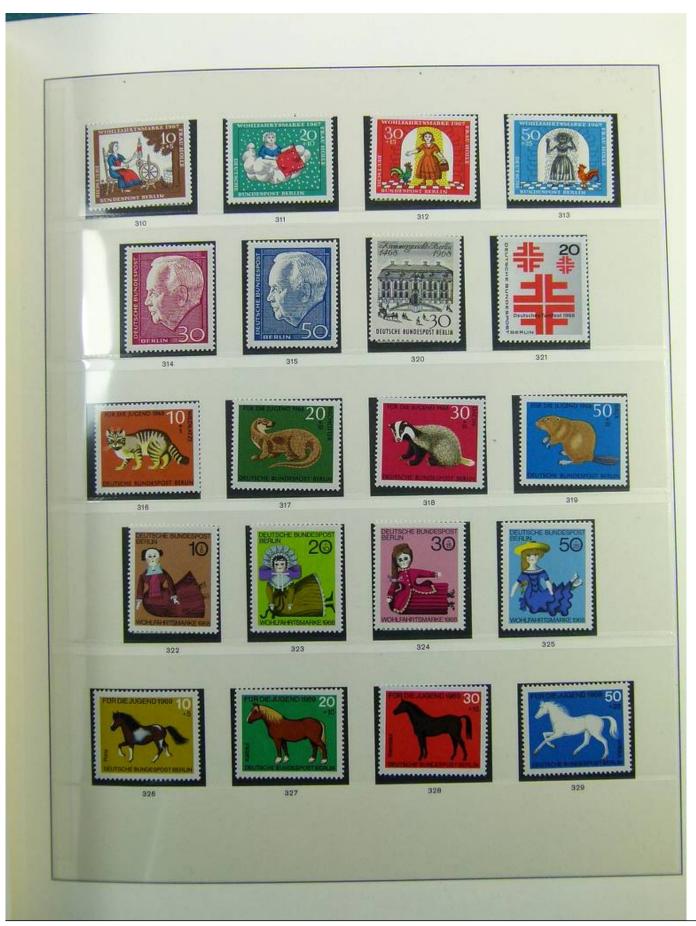

Lot nr.: L241417

Country/Type: Europe

Berlin collection, on album, from 1948 to 1990, with new and used stamps.

Price: 130 eur

[Go to the lot on www.sevenstamps.com ]