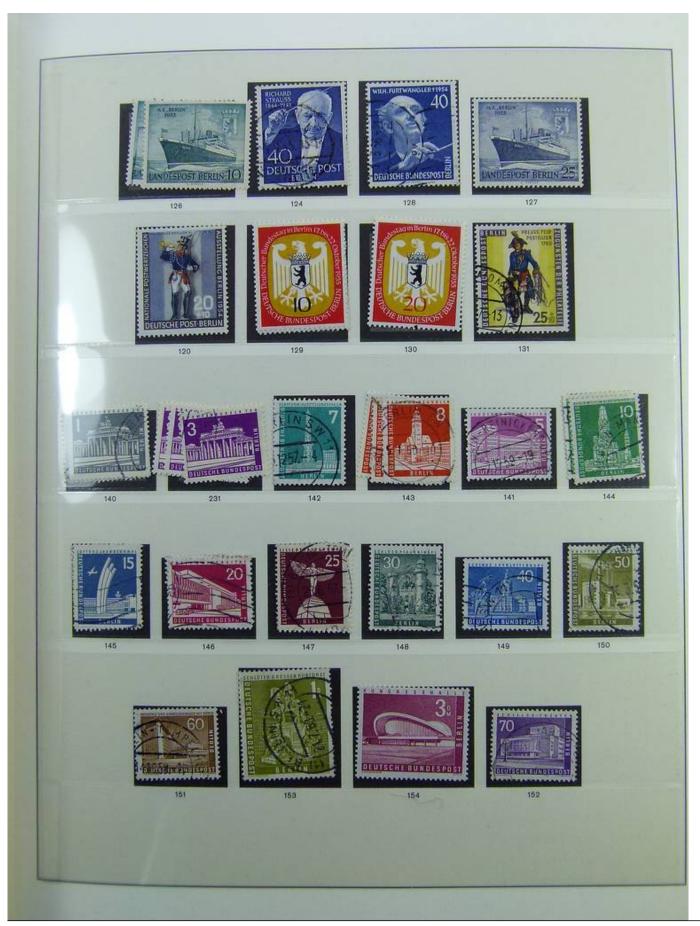

Lot nr.: L241417

Country/Type: Europe

Berlin collection, on album, from 1948 to 1990, with new and used stamps.

Price: 130 eur

[Go to the lot on www.sevenstamps.com ]