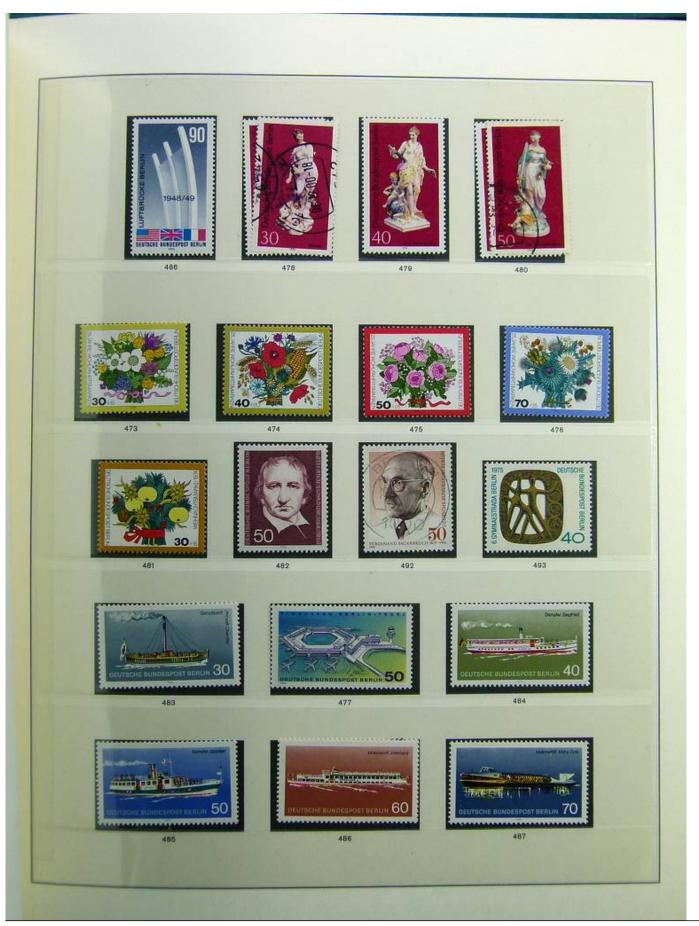

Lot nr.: L241417

Country/Type: Europe

Berlin collection, on album, from 1948 to 1990, with new and used stamps.

Price: 130 eur

[Go to the lot on www.sevenstamps.com ]