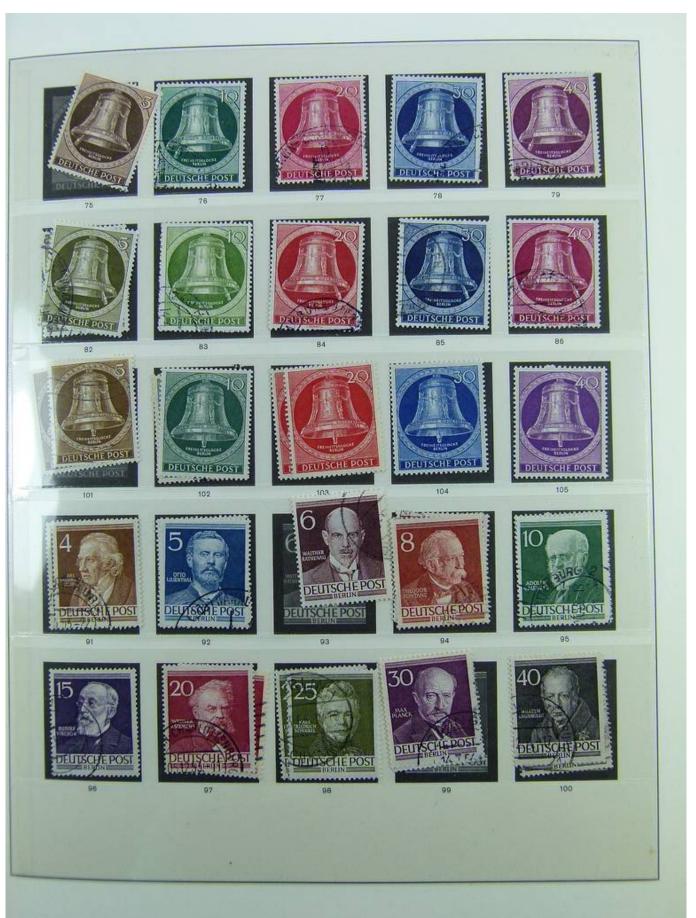

Lot nr.: L241417

Country/Type: Europe

Berlin collection, on album, from 1948 to 1990, with new and used stamps.

Price: 130 eur

[Go to the lot on www.sevenstamps.com ]