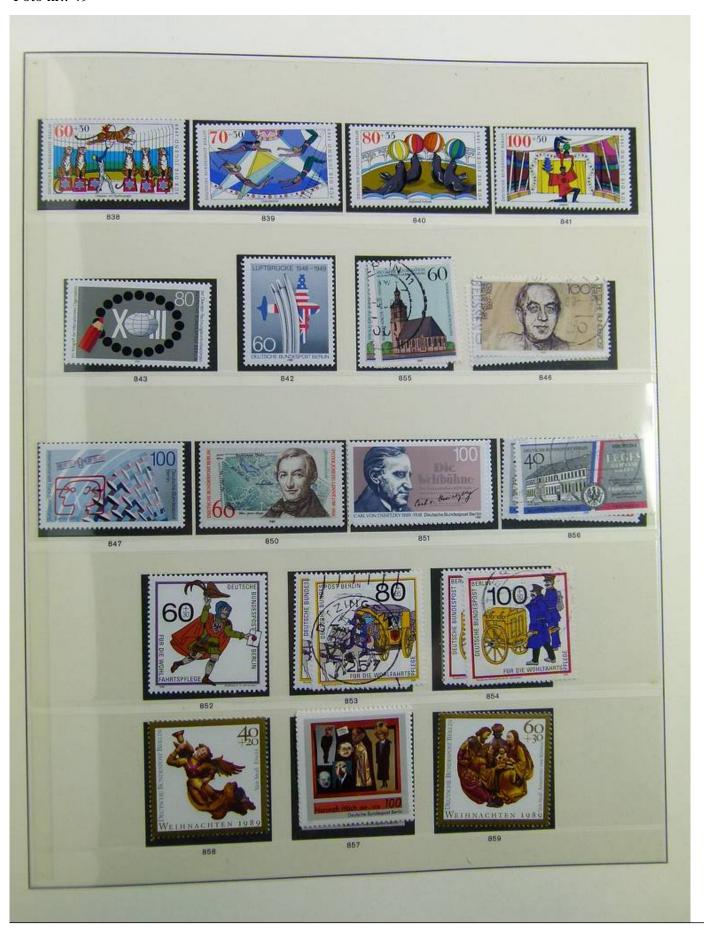

Lot nr.: L241417

Country/Type: Europe

Berlin collection, on album, from 1948 to 1990, with new and used stamps.

Price: 130 eur

[Go to the lot on www.sevenstamps.com ]