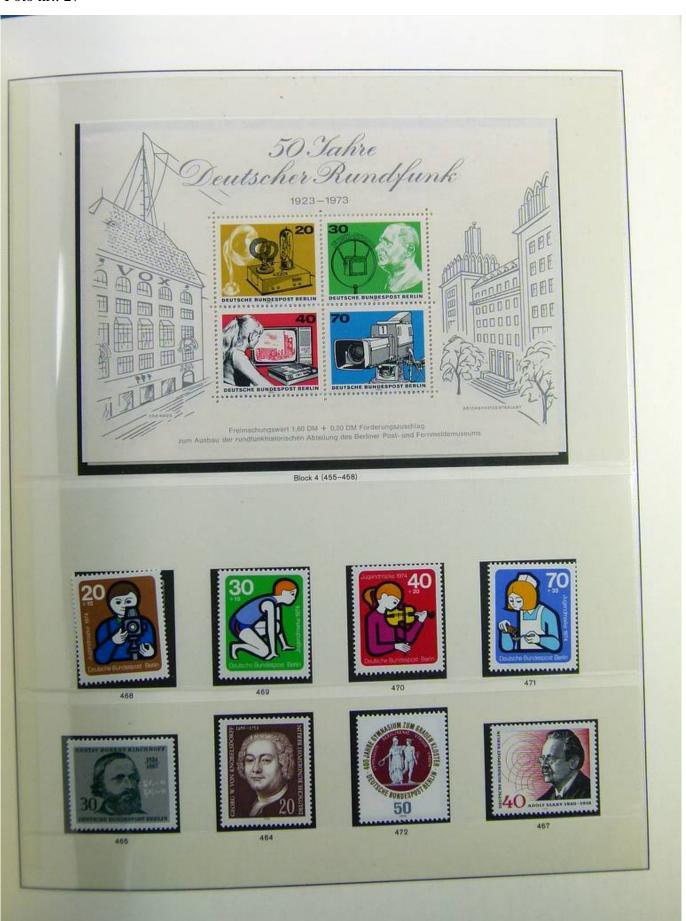

Lot nr.: L241417

Country/Type: Europe

Berlin collection, on album, from 1948 to 1990, with new and used stamps.

Price: 130 eur

[Go to the lot on www.sevenstamps.com ]