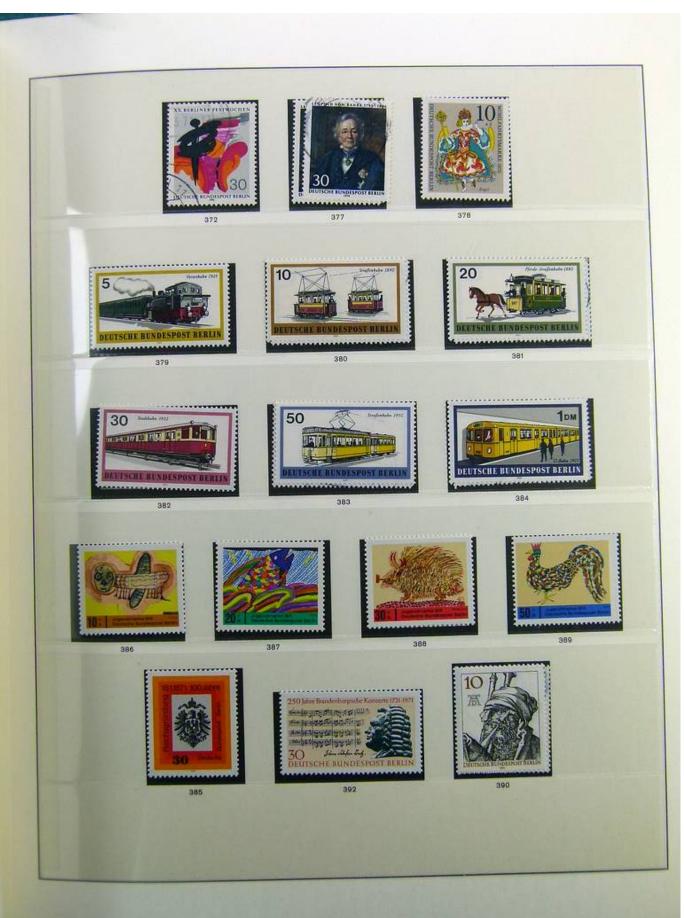

Lot nr.: L241417

Country/Type: Europe

Berlin collection, on album, from 1948 to 1990, with new and used stamps.

Price: 130 eur

[Go to the lot on www.sevenstamps.com ]