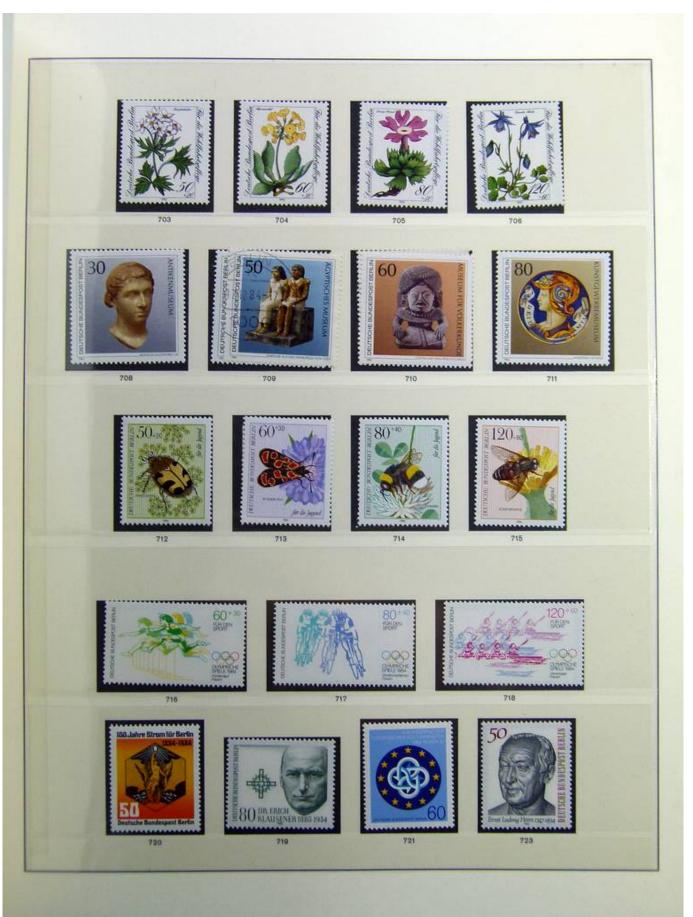

Lot nr.: L241417

Country/Type: Europe

Berlin collection, on album, from 1948 to 1990, with new and used stamps.

Price: 130 eur

[Go to the lot on www.sevenstamps.com ]