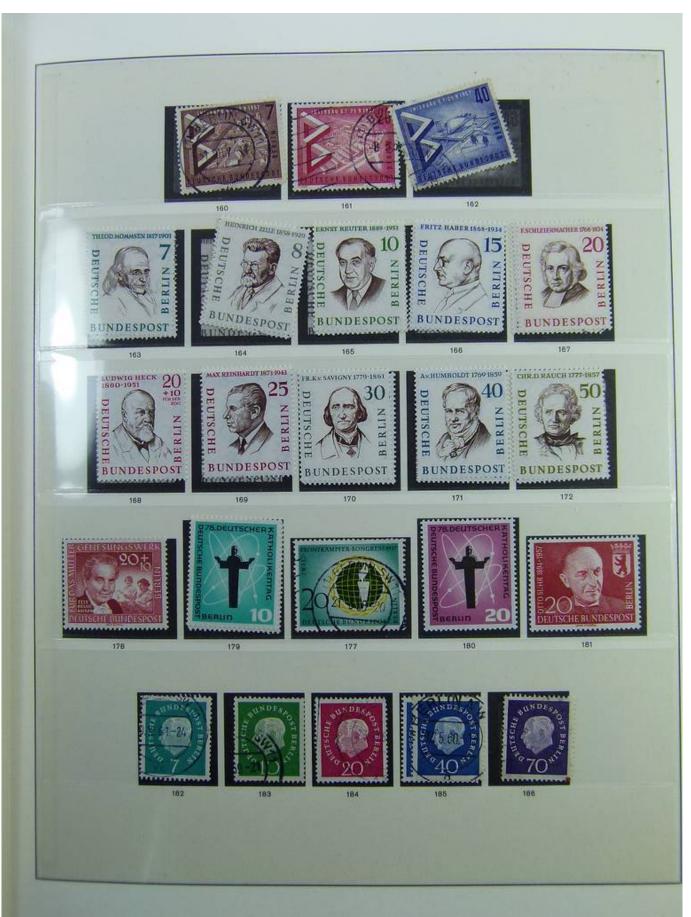

Lot nr.: L241417

Country/Type: Europe

Berlin collection, on album, from 1948 to 1990, with new and used stamps.

Price: 130 eur

[Go to the lot on www.sevenstamps.com ]