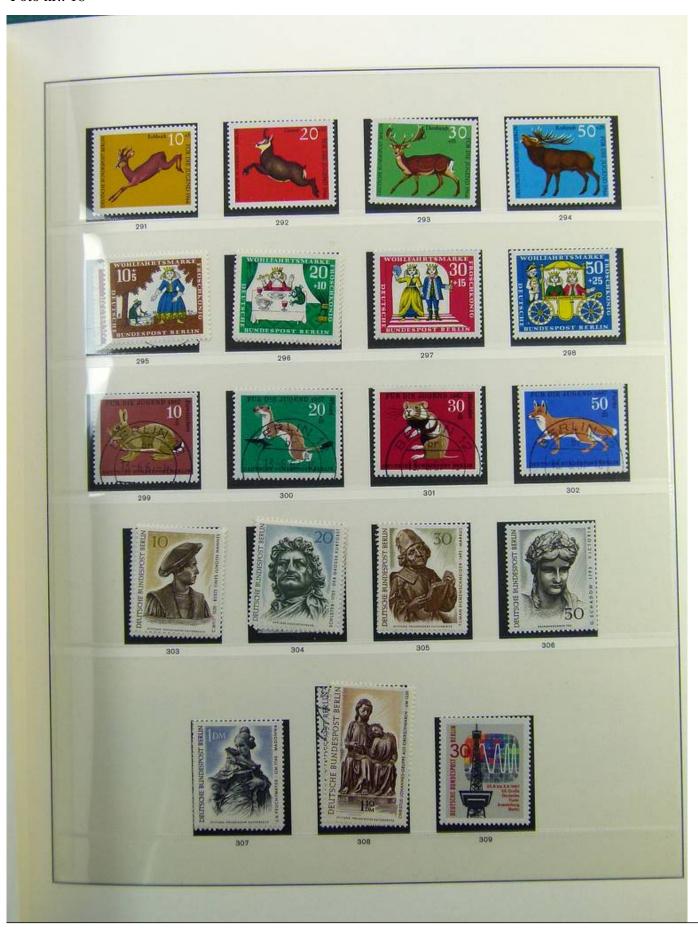

Lot nr.: L241417

Country/Type: Europe

Berlin collection, on album, from 1948 to 1990, with new and used stamps.

Price: 130 eur

[Go to the lot on www.sevenstamps.com ]