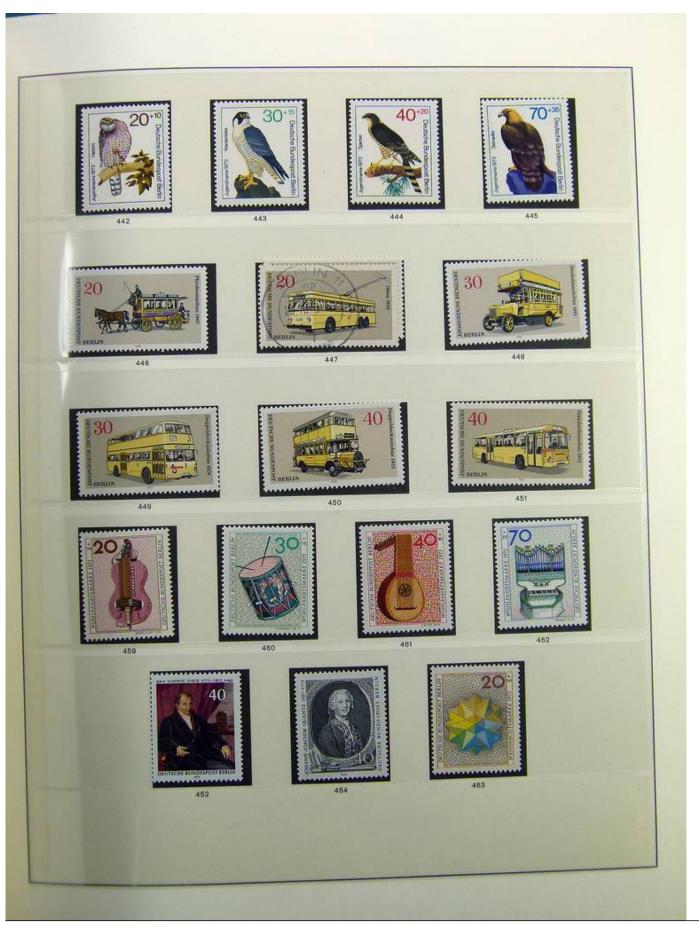

Lot nr.: L241417

Country/Type: Europe

Berlin collection, on album, from 1948 to 1990, with new and used stamps.

Price: 130 eur

[Go to the lot on www.sevenstamps.com ]