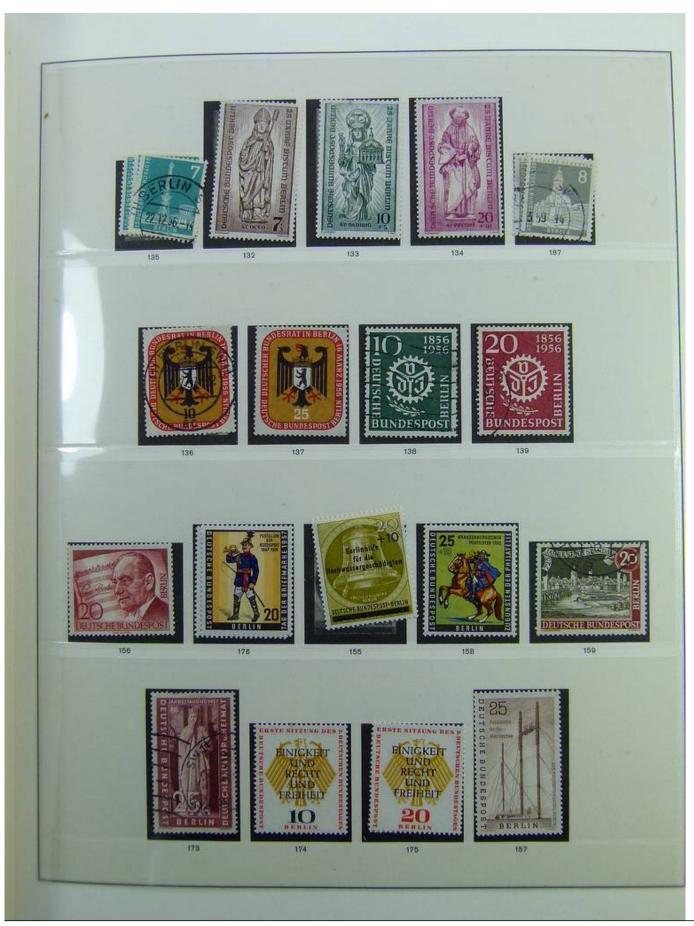

Lot nr.: L241417

Country/Type: Europe

Berlin collection, on album, from 1948 to 1990, with new and used stamps.

Price: 130 eur

[Go to the lot on www.sevenstamps.com ]