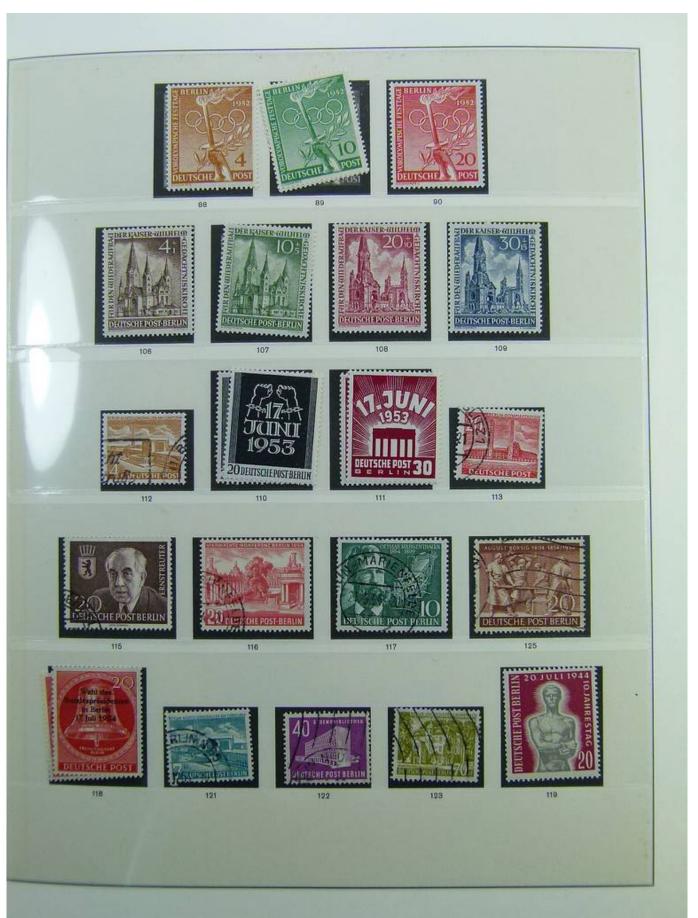

Lot nr.: L241417

Country/Type: Europe

Berlin collection, on album, from 1948 to 1990, with new and used stamps.

Price: 130 eur

[Go to the lot on www.sevenstamps.com ]