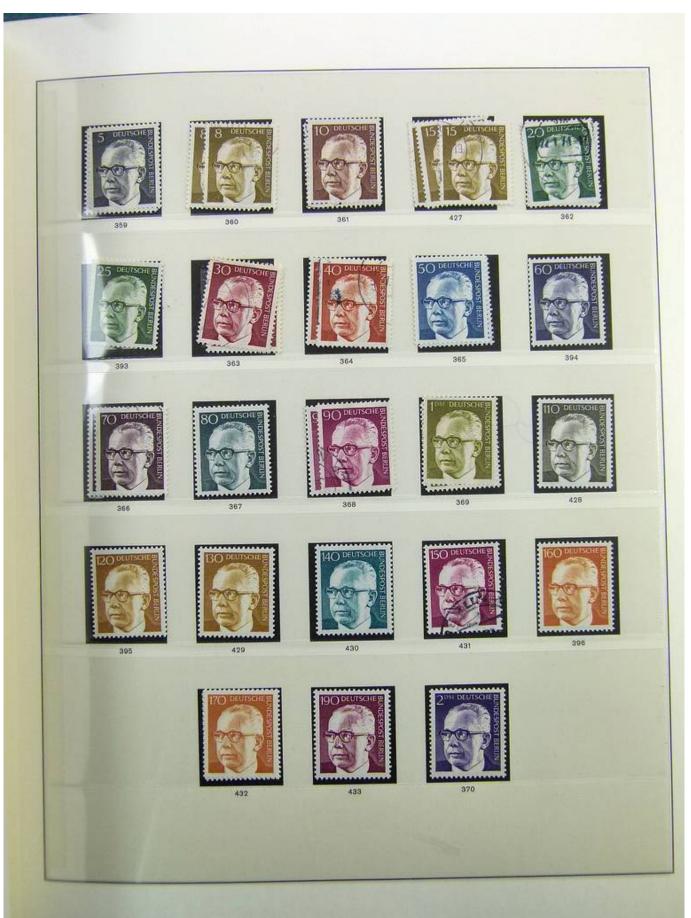

Lot nr.: L241417

Country/Type: Europe

Berlin collection, on album, from 1948 to 1990, with new and used stamps.

Price: 130 eur

[Go to the lot on www.sevenstamps.com ]