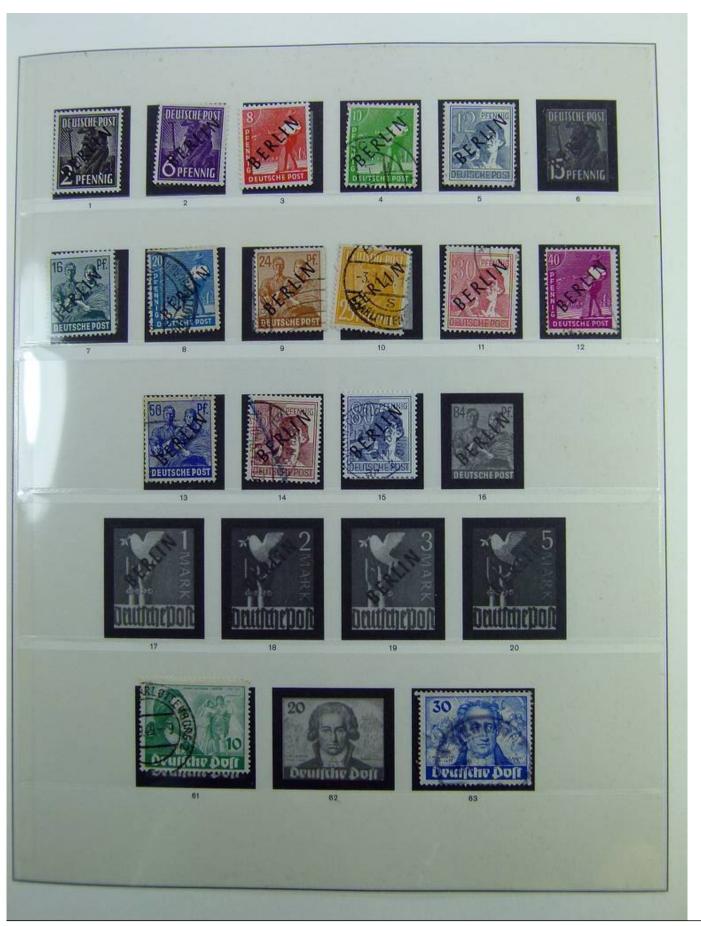

Lot nr.: L241417

Country/Type: Europe

Berlin collection, on album, from 1948 to 1990, with new and used stamps.

Price: 130 eur

[Go to the lot on www.sevenstamps.com ]