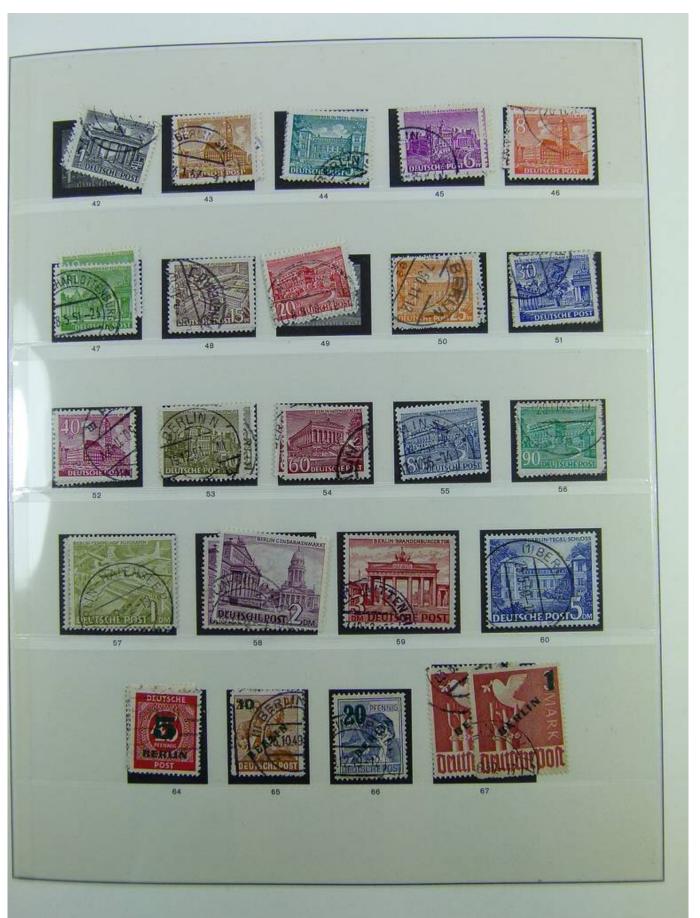

Lot nr.: L241417

Country/Type: Europe

Berlin collection, on album, from 1948 to 1990, with new and used stamps.

Price: 130 eur

[Go to the lot on www.sevenstamps.com ]