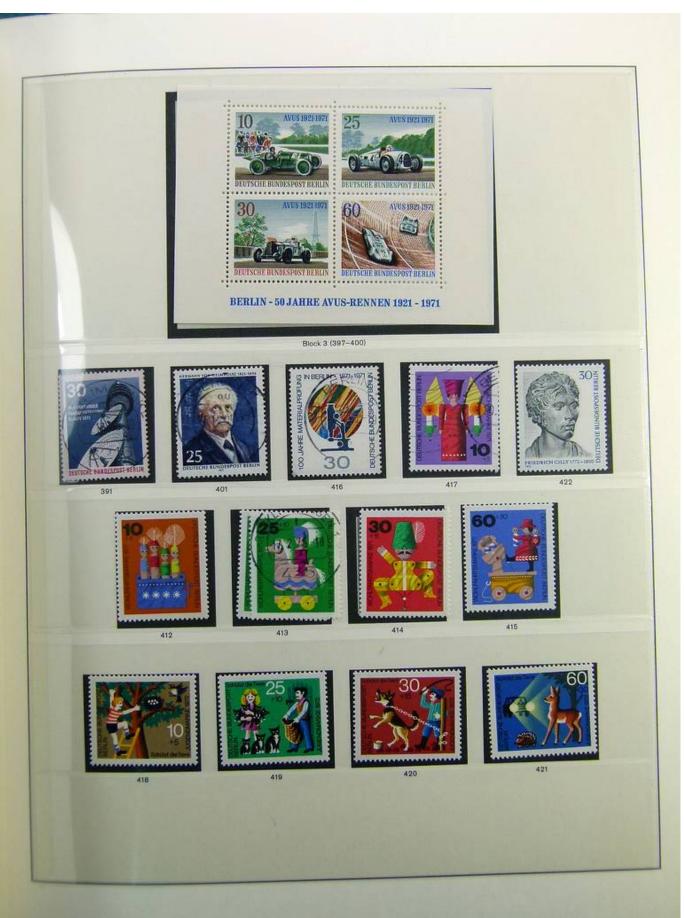

Lot nr.: L241417

Country/Type: Europe

Berlin collection, on album, from 1948 to 1990, with new and used stamps.

Price: 130 eur

[Go to the lot on www.sevenstamps.com ]