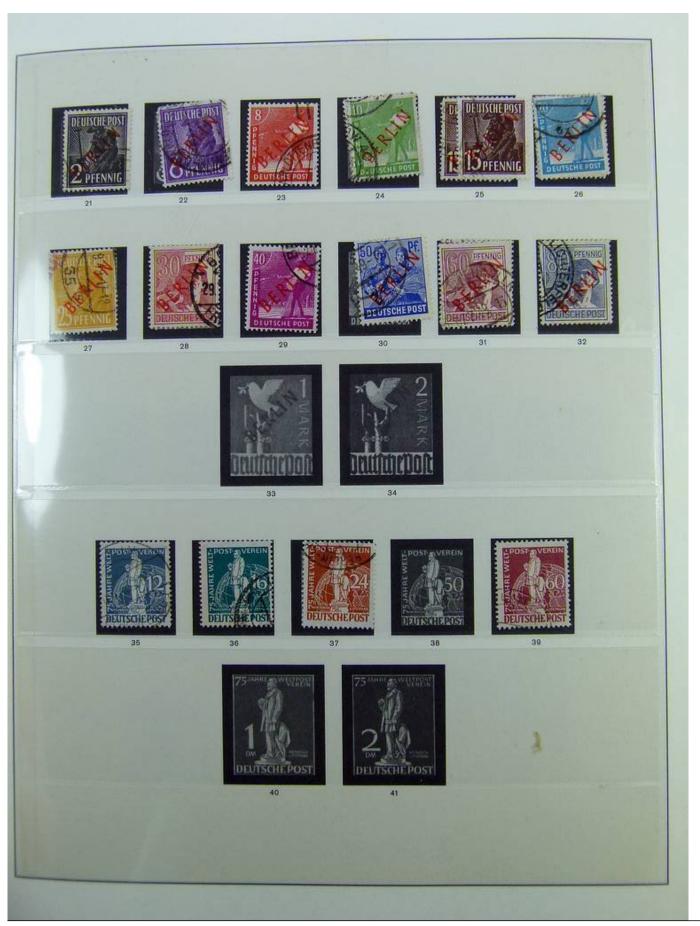

Lot nr.: L241417

Country/Type: Europe

Berlin collection, on album, from 1948 to 1990, with new and used stamps.

Price: 130 eur

[Go to the lot on www.sevenstamps.com ]