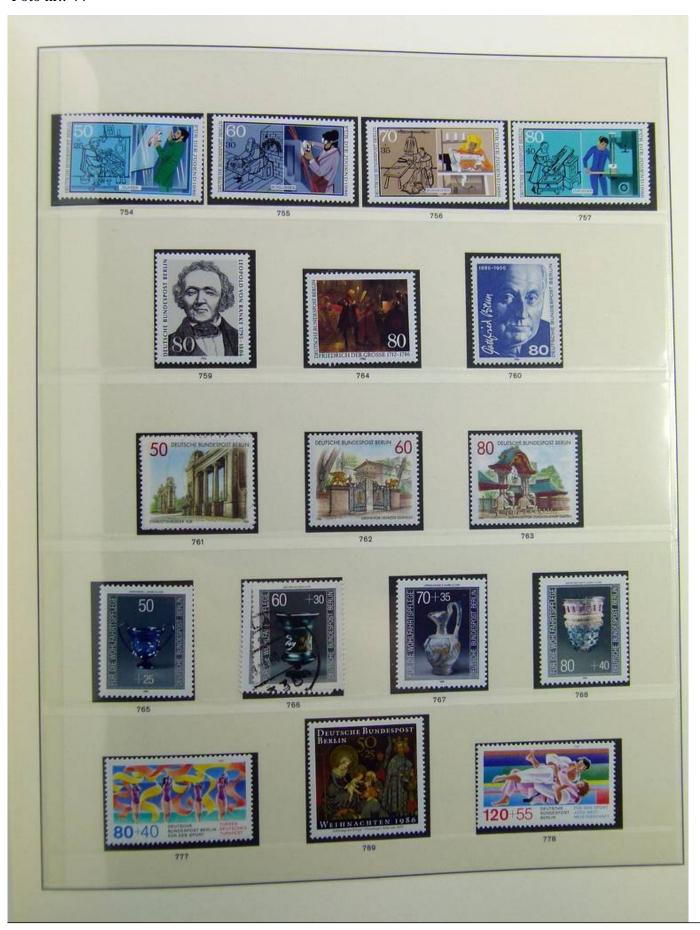

Lot nr.: L241417

Country/Type: Europe

Berlin collection, on album, from 1948 to 1990, with new and used stamps.

Price: 130 eur

[Go to the lot on www.sevenstamps.com ]