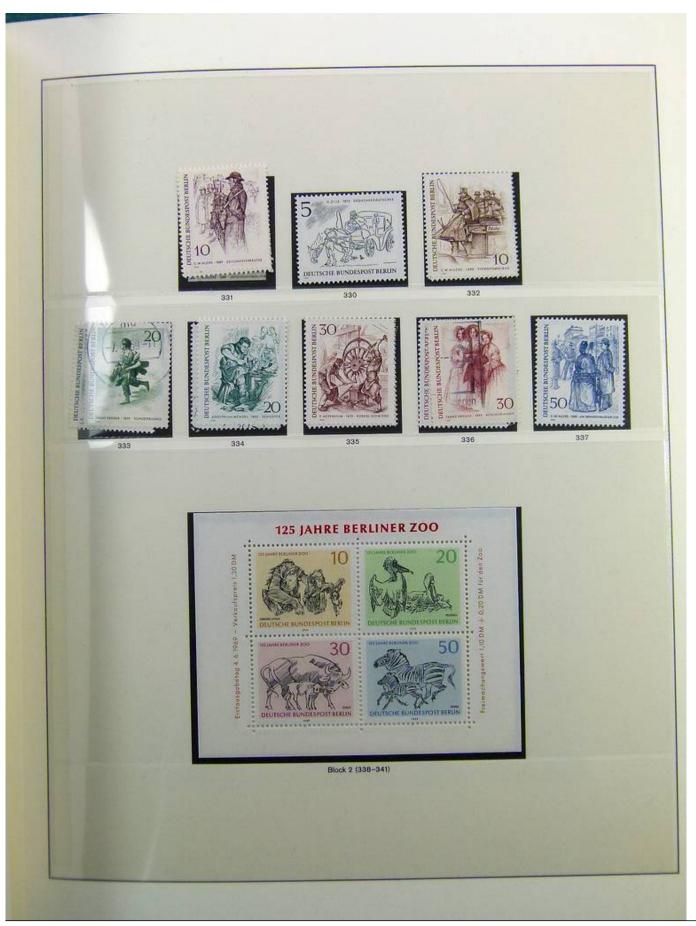

Lot nr.: L241417

Country/Type: Europe

Berlin collection, on album, from 1948 to 1990, with new and used stamps.

Price: 130 eur

[Go to the lot on www.sevenstamps.com ]