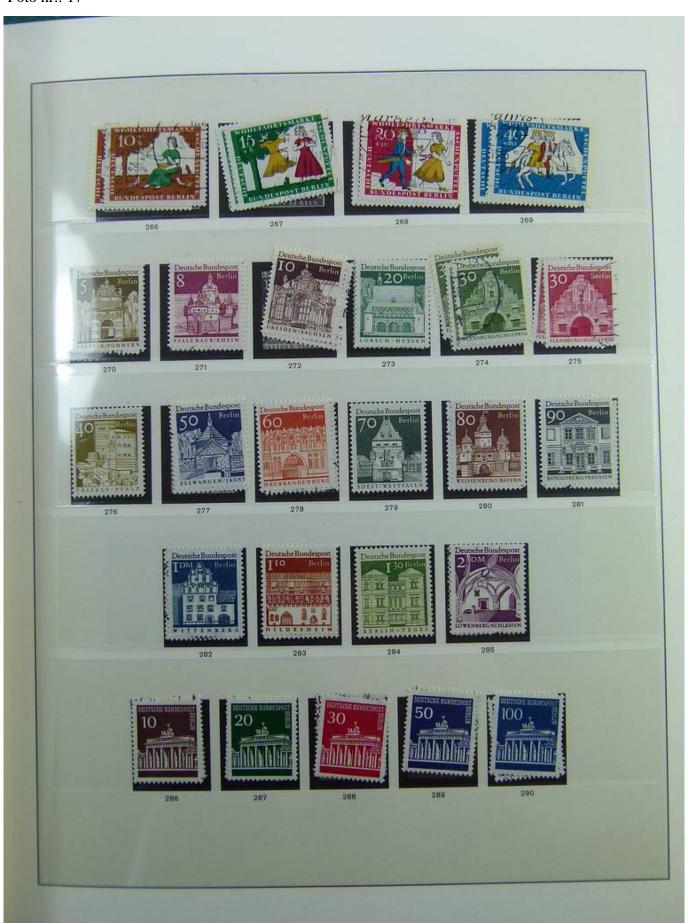

Lot nr.: L241417

Country/Type: Europe

Berlin collection, on album, from 1948 to 1990, with new and used stamps.

Price: 130 eur

[Go to the lot on www.sevenstamps.com ]