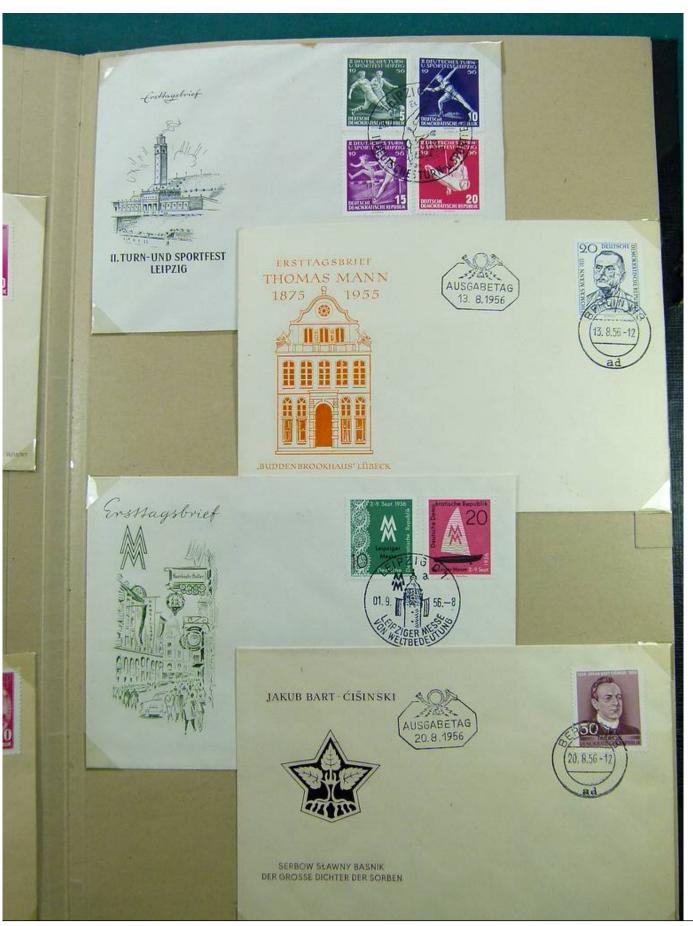

Lot nr.: L241409

Country/Type: Europe

DDR Germany collection, with FDC from the early 1950s.

Price: 30 eur

[Go to the lot on www.sevenstamps.com ]