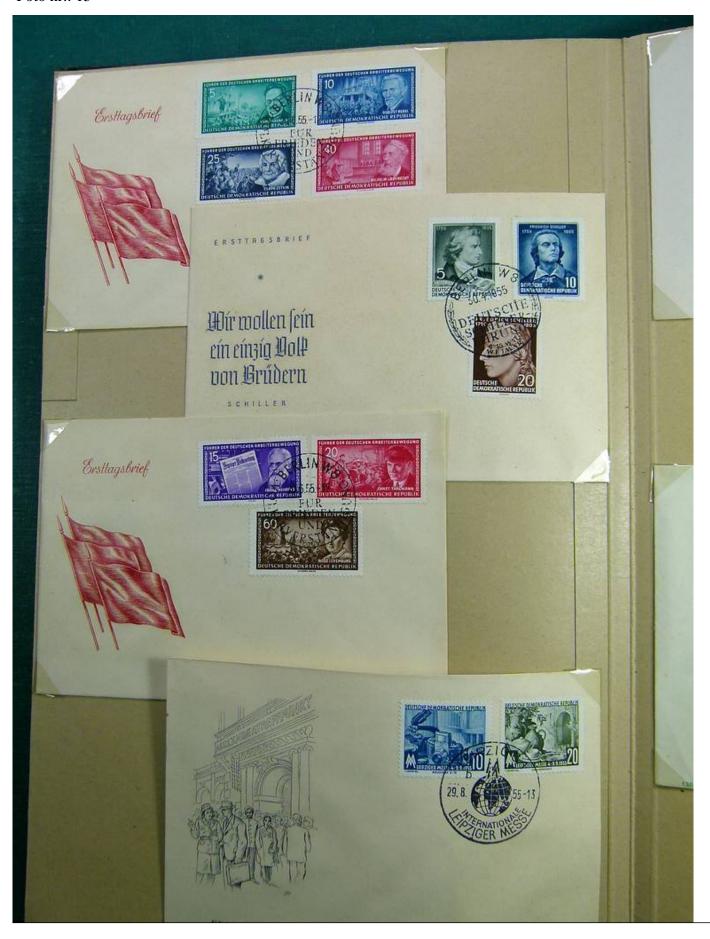

Lot nr.: L241409

Country/Type: Europe

DDR Germany collection, with FDC from the early 1950s.

Price: 30 eur

[Go to the lot on www.sevenstamps.com ]