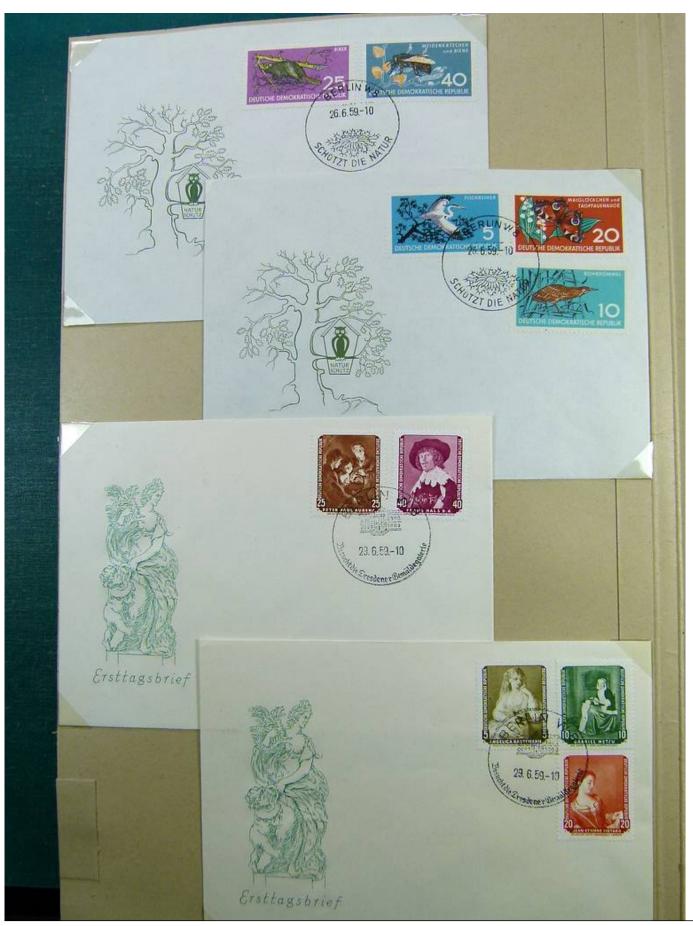

Lot nr.: L241409

Country/Type: Europe

DDR Germany collection, with FDC from the early 1950s.

Price: 30 eur

[Go to the lot on www.sevenstamps.com ]