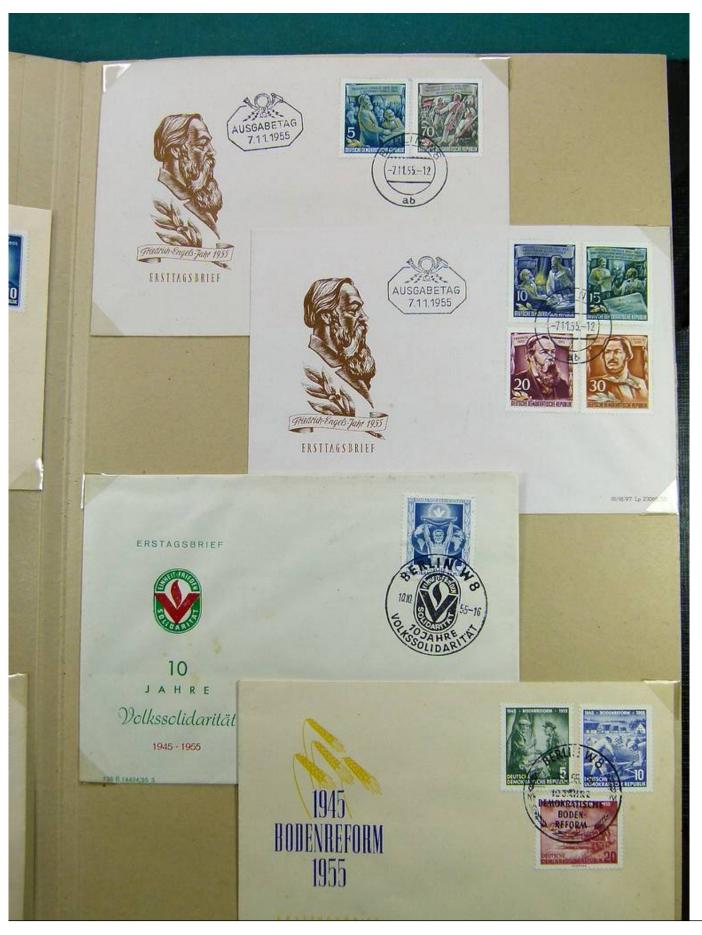

Lot nr.: L241409

Country/Type: Europe

DDR Germany collection, with FDC from the early 1950s.

Price: 30 eur

[Go to the lot on www.sevenstamps.com ]