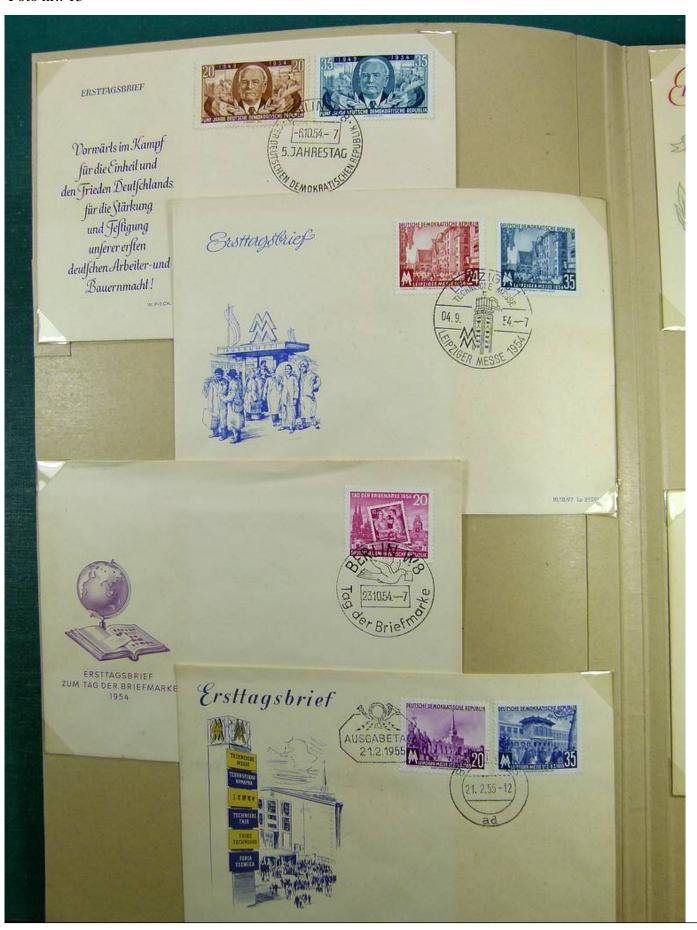

Lot nr.: L241409

Country/Type: Europe

DDR Germany collection, with FDC from the early 1950s.

Price: 30 eur

[Go to the lot on www.sevenstamps.com ]