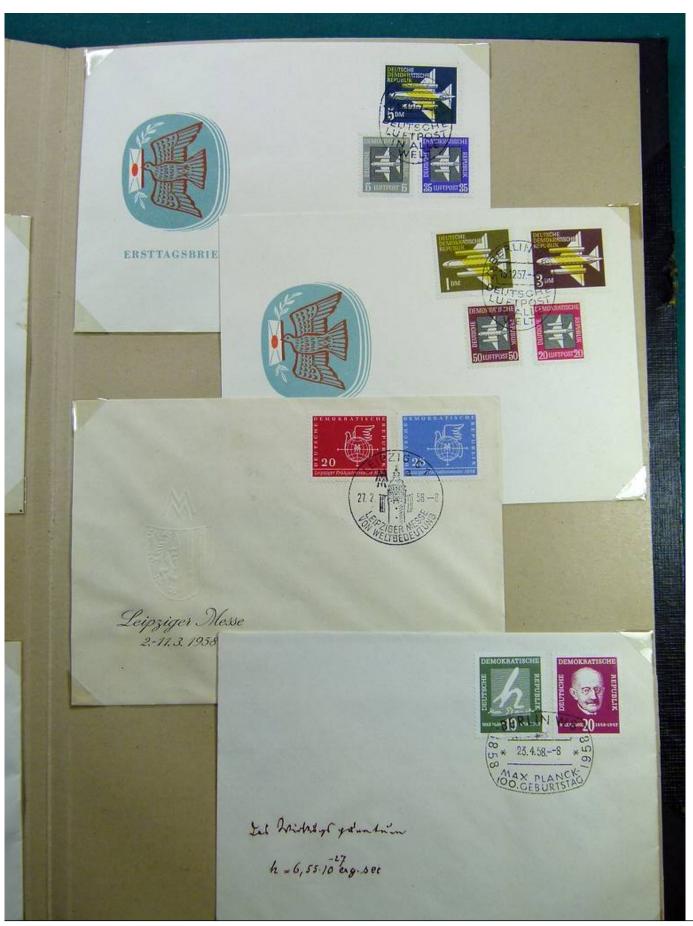

Lot nr.: L241409

Country/Type: Europe

DDR Germany collection, with FDC from the early 1950s.

Price: 30 eur

[Go to the lot on www.sevenstamps.com ]