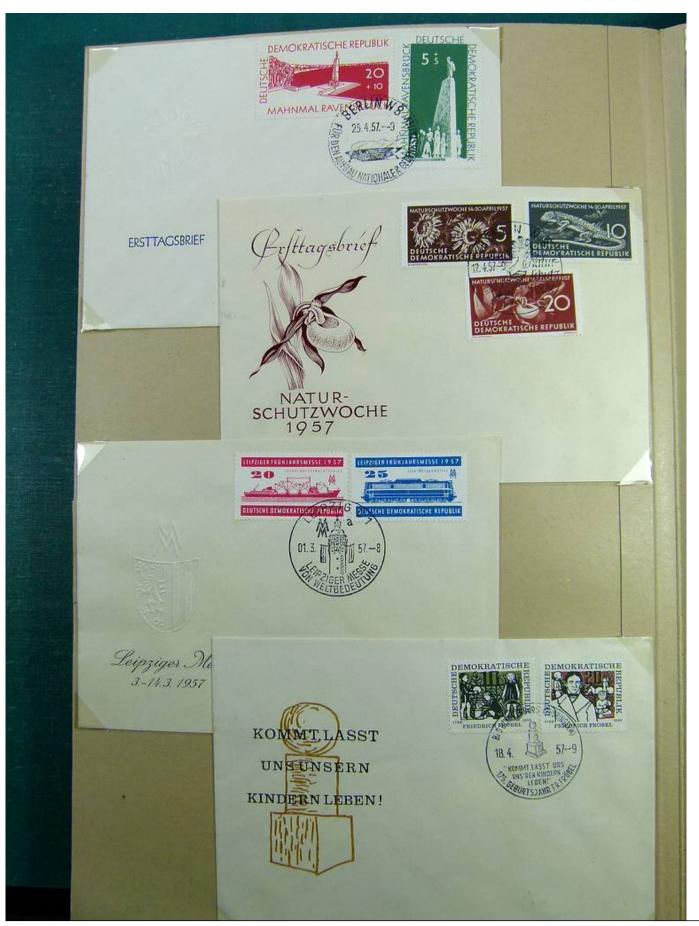

Lot nr.: L241409

Country/Type: Europe

DDR Germany collection, with FDC from the early 1950s.

Price: 30 eur

[Go to the lot on www.sevenstamps.com ]