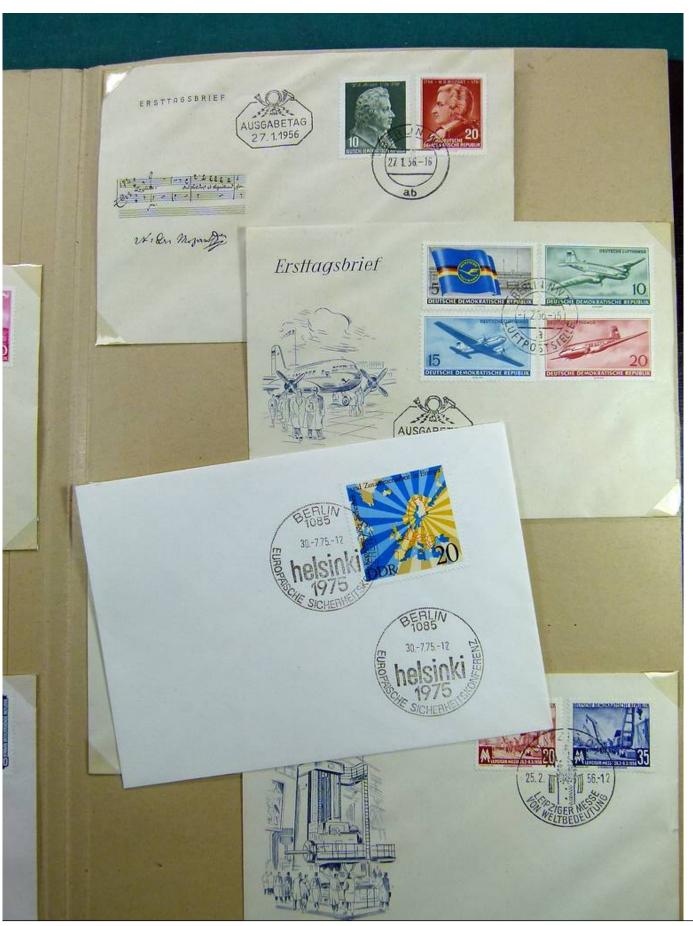

Lot nr.: L241409

Country/Type: Europe

DDR Germany collection, with FDC from the early 1950s.

Price: 30 eur

[Go to the lot on www.sevenstamps.com ]