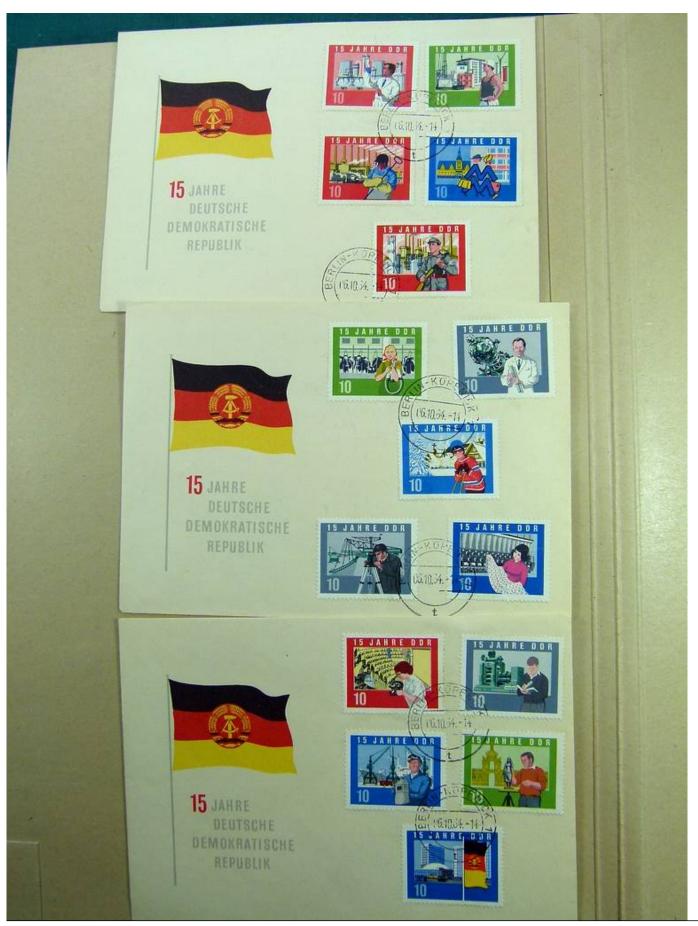

Lot nr.: L241409

Country/Type: Europe

DDR Germany collection, with FDC from the early 1950s.

Price: 30 eur

[Go to the lot on www.sevenstamps.com ]