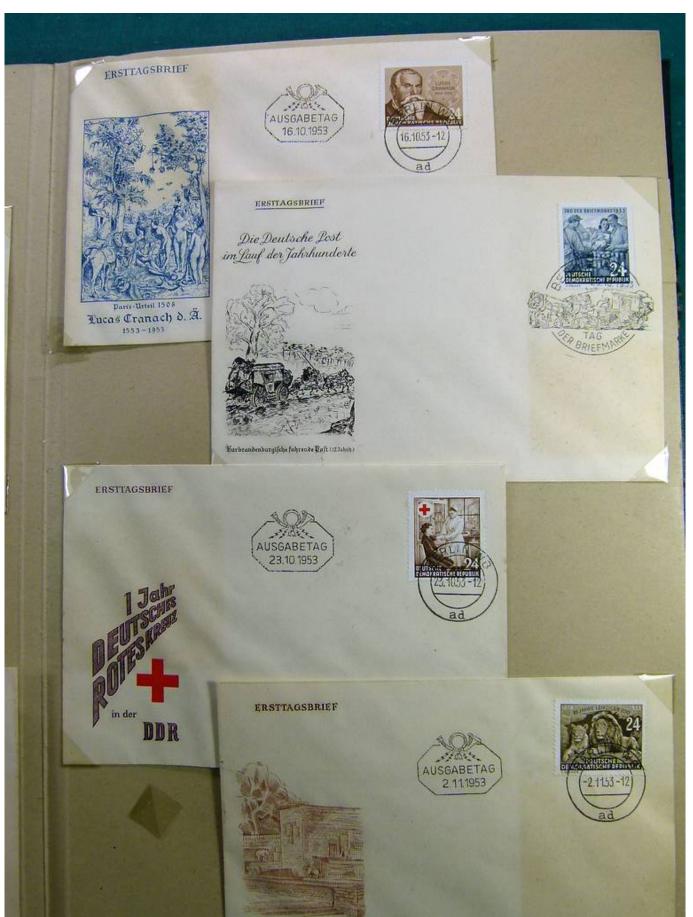

Lot nr.: L241409

Country/Type: Europe

DDR Germany collection, with FDC from the early 1950s.

Price: 30 eur

[Go to the lot on www.sevenstamps.com ]