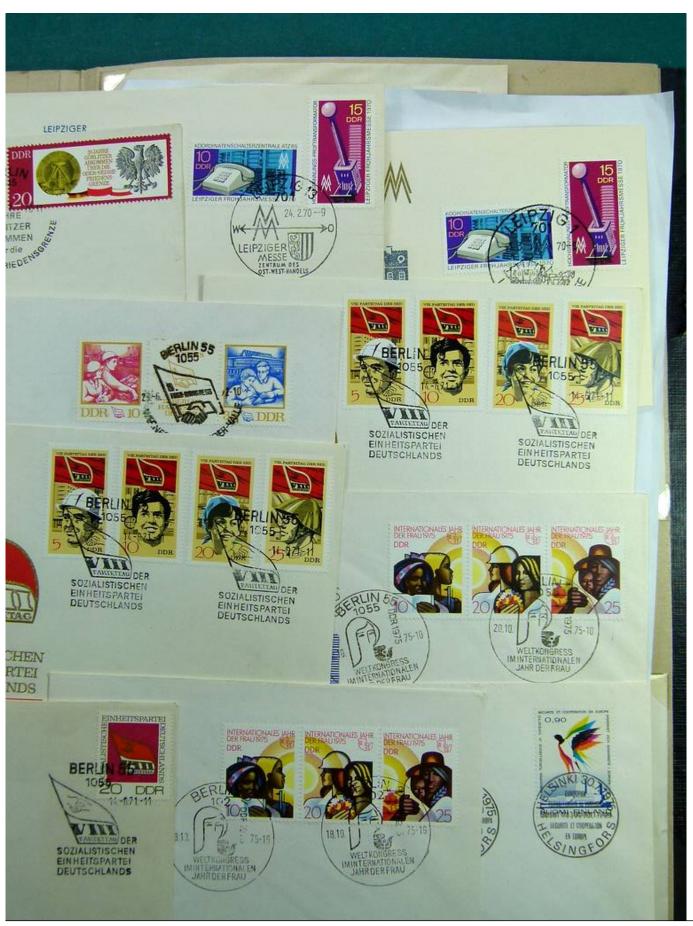

Lot nr.: L241409

Country/Type: Europe

DDR Germany collection, with FDC from the early 1950s.

Price: 30 eur

[Go to the lot on www.sevenstamps.com ]