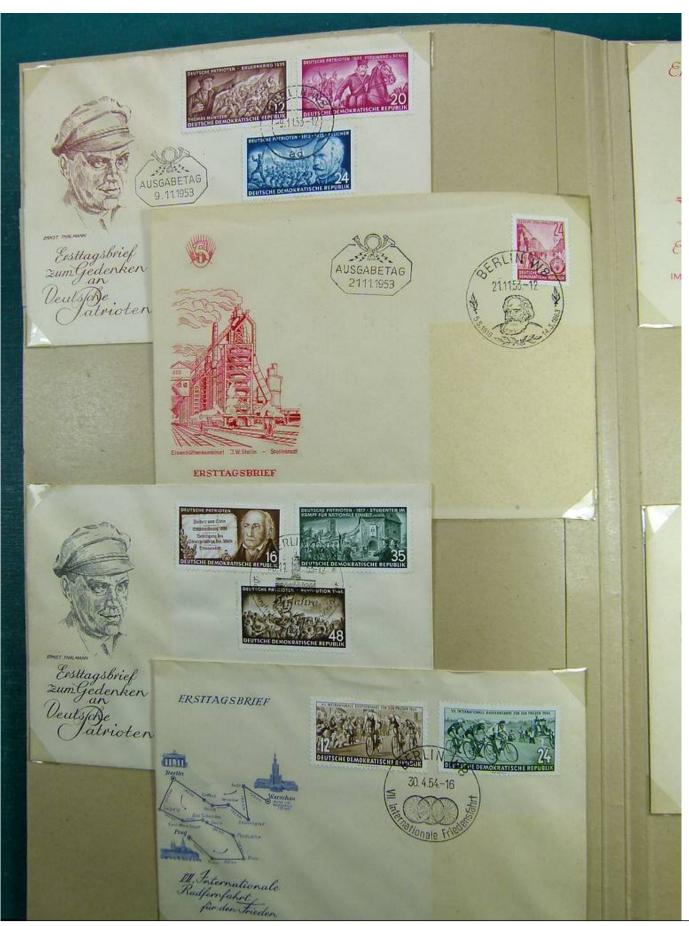

Lot nr.: L241409

Country/Type: Europe

DDR Germany collection, with FDC from the early 1950s.

Price: 30 eur

[Go to the lot on www.sevenstamps.com ]