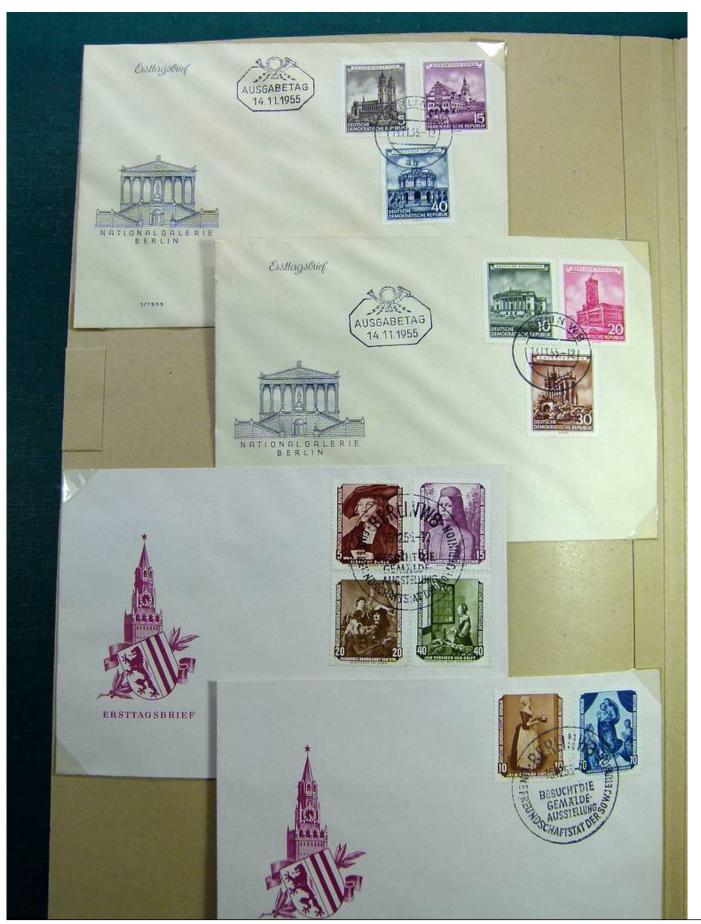

Lot nr.: L241409

Country/Type: Europe

DDR Germany collection, with FDC from the early 1950s.

Price: 30 eur

[Go to the lot on www.sevenstamps.com ]