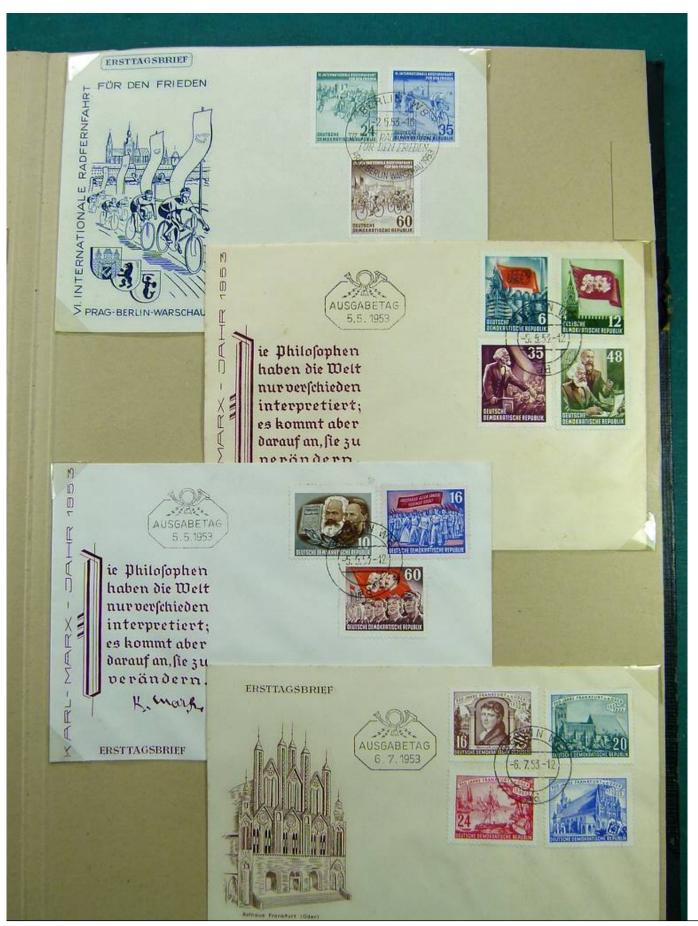

Lot nr.: L241409

Country/Type: Europe

DDR Germany collection, with FDC from the early 1950s.

Price: 30 eur

[Go to the lot on www.sevenstamps.com ]