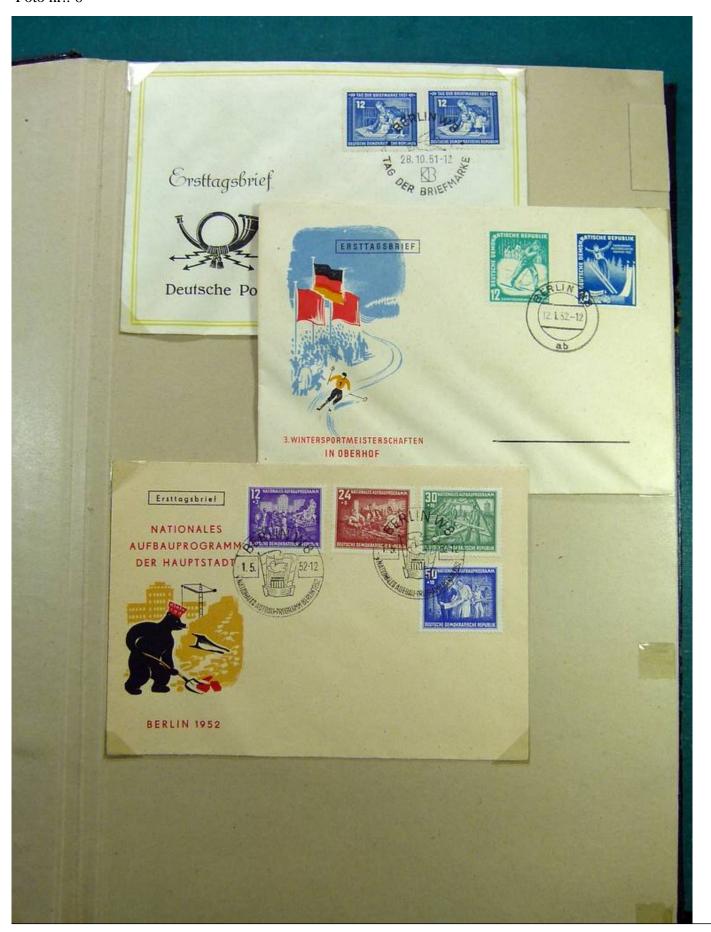

Lot nr.: L241409

Country/Type: Europe

DDR Germany collection, with FDC from the early 1950s.

Price: 30 eur

[Go to the lot on www.sevenstamps.com ]