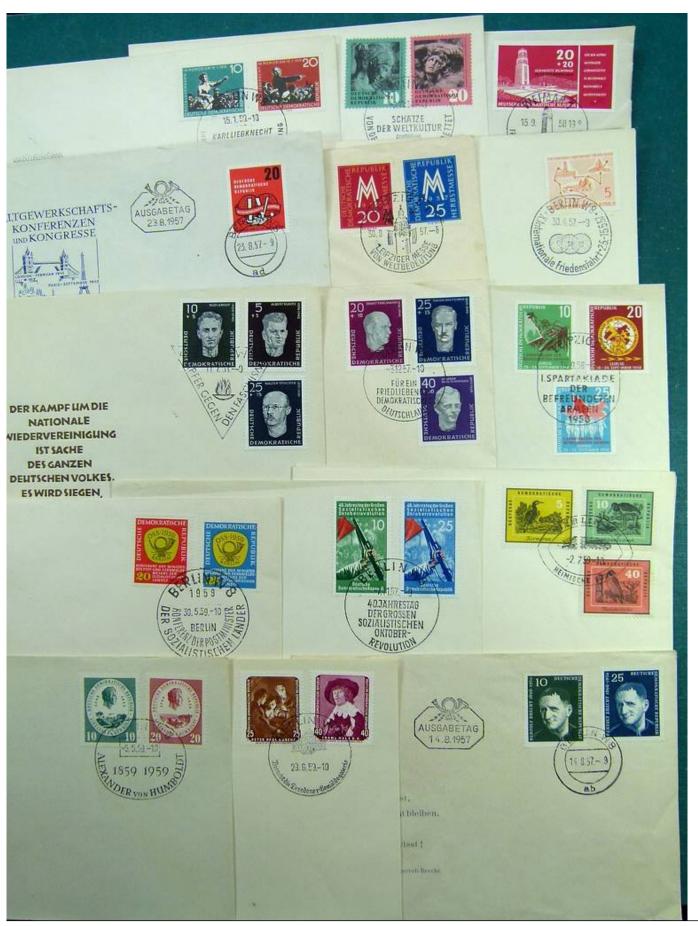

Lot nr.: L241409

Country/Type: Europe

DDR Germany collection, with FDC from the early 1950s.

Price: 30 eur

[Go to the lot on www.sevenstamps.com ]