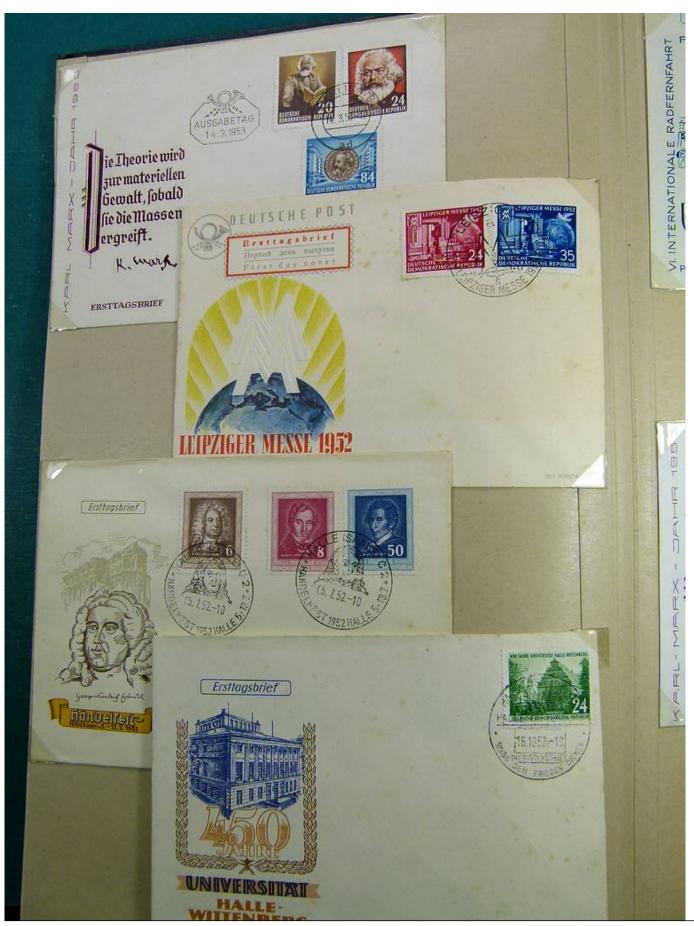

Lot nr.: L241409

Country/Type: Europe

DDR Germany collection, with FDC from the early 1950s.

Price: 30 eur

[Go to the lot on www.sevenstamps.com ]