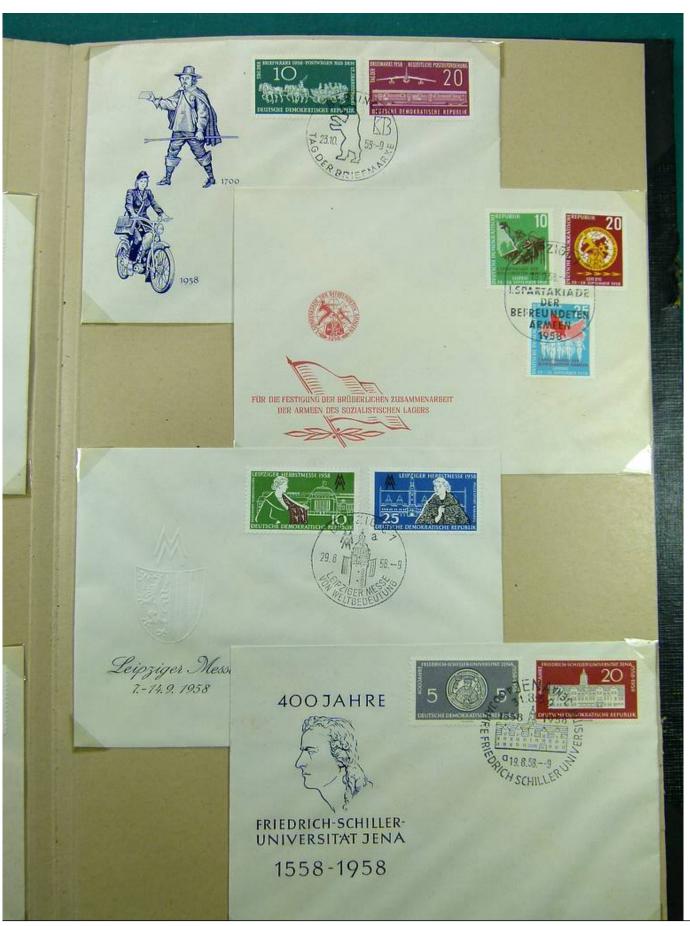

Lot nr.: L241409

Country/Type: Europe

DDR Germany collection, with FDC from the early 1950s.

Price: 30 eur

[Go to the lot on www.sevenstamps.com ]