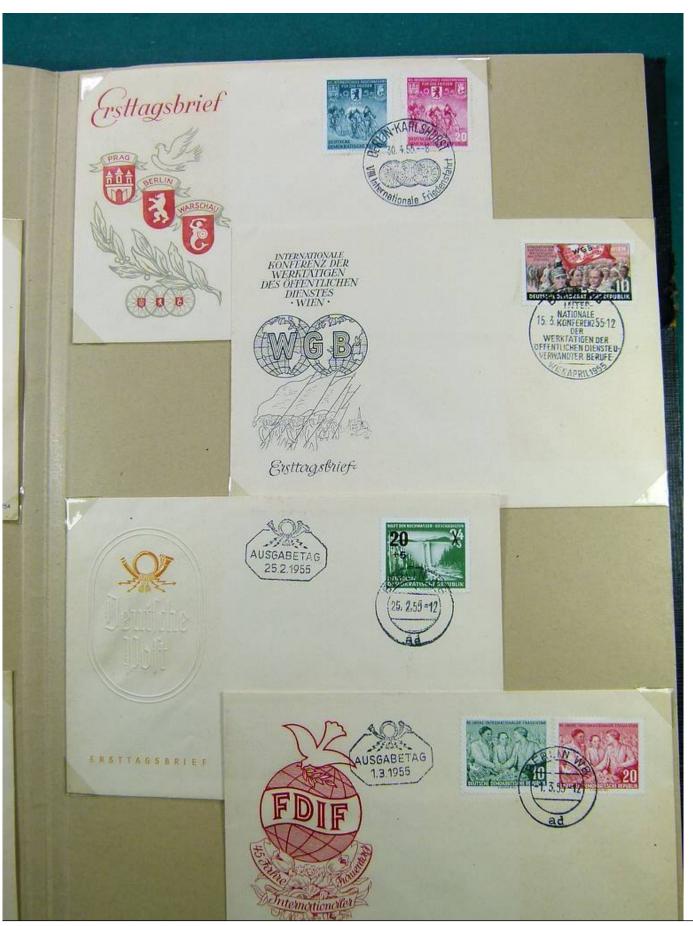

Lot nr.: L241409

Country/Type: Europe

DDR Germany collection, with FDC from the early 1950s.

Price: 30 eur

[Go to the lot on www.sevenstamps.com ]