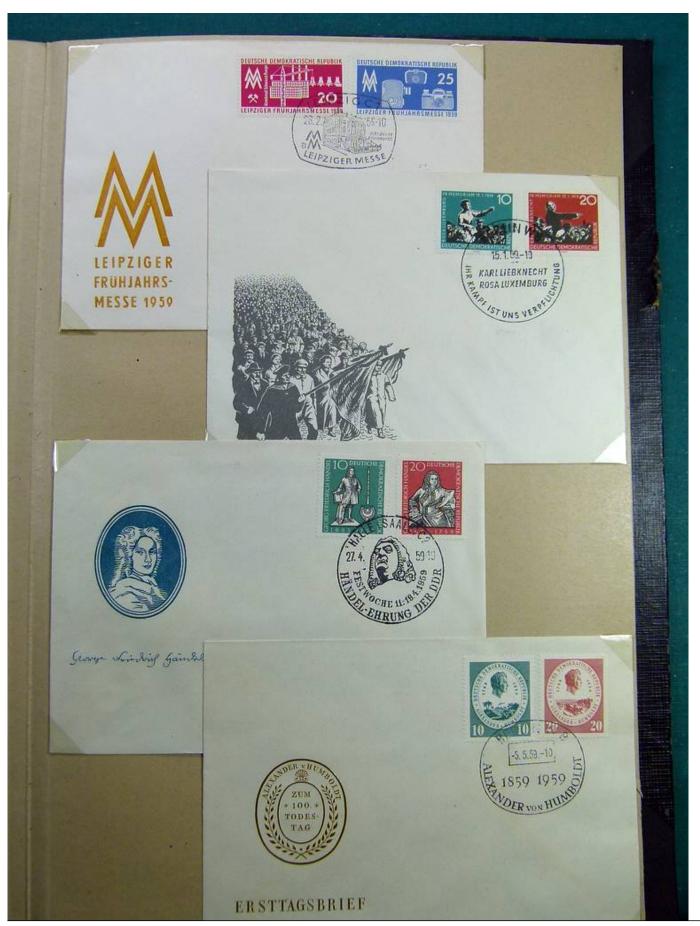

Lot nr.: L241409

Country/Type: Europe

DDR Germany collection, with FDC from the early 1950s.

Price: 30 eur

[Go to the lot on www.sevenstamps.com ]