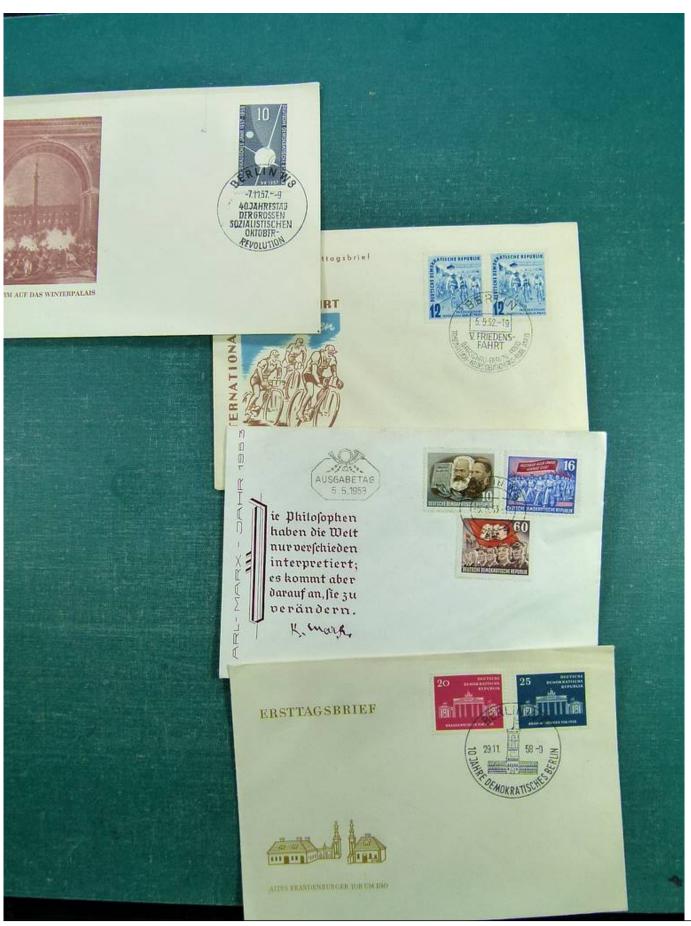

Lot nr.: L241409

Country/Type: Europe

DDR Germany collection, with FDC from the early 1950s.

Price: 30 eur

[Go to the lot on www.sevenstamps.com ]