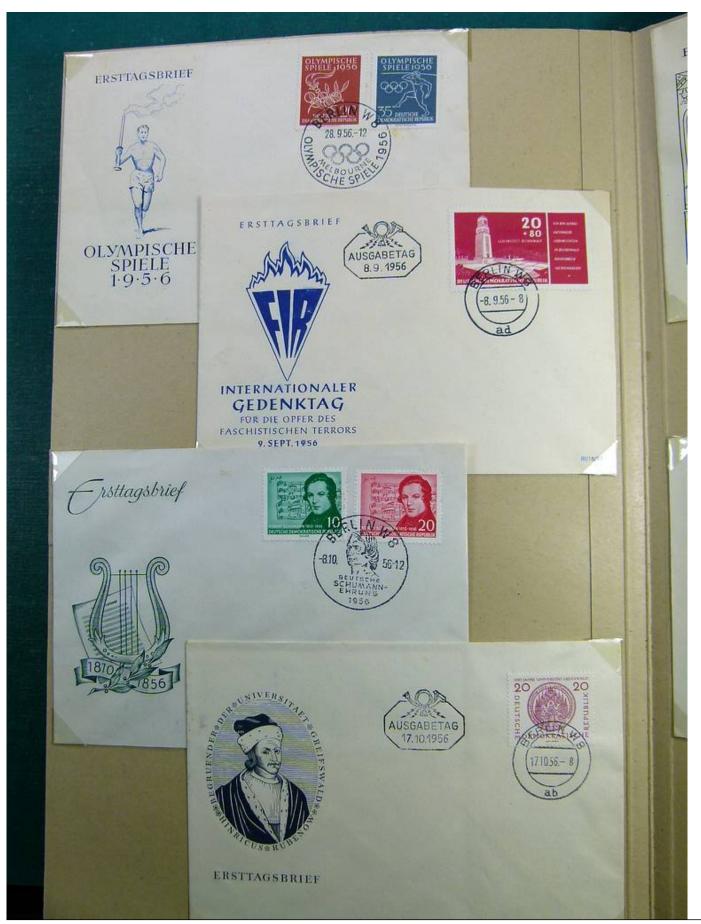

Lot nr.: L241409

Country/Type: Europe

DDR Germany collection, with FDC from the early 1950s.

Price: 30 eur

[Go to the lot on www.sevenstamps.com ]