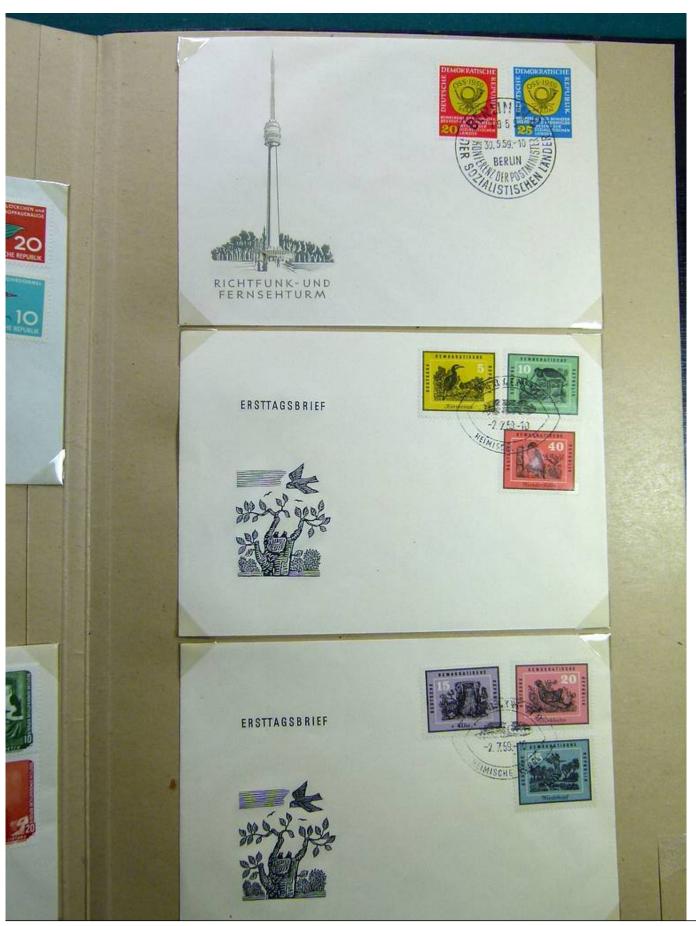

Lot nr.: L241409

Country/Type: Europe

DDR Germany collection, with FDC from the early 1950s.

Price: 30 eur

[Go to the lot on www.sevenstamps.com ]