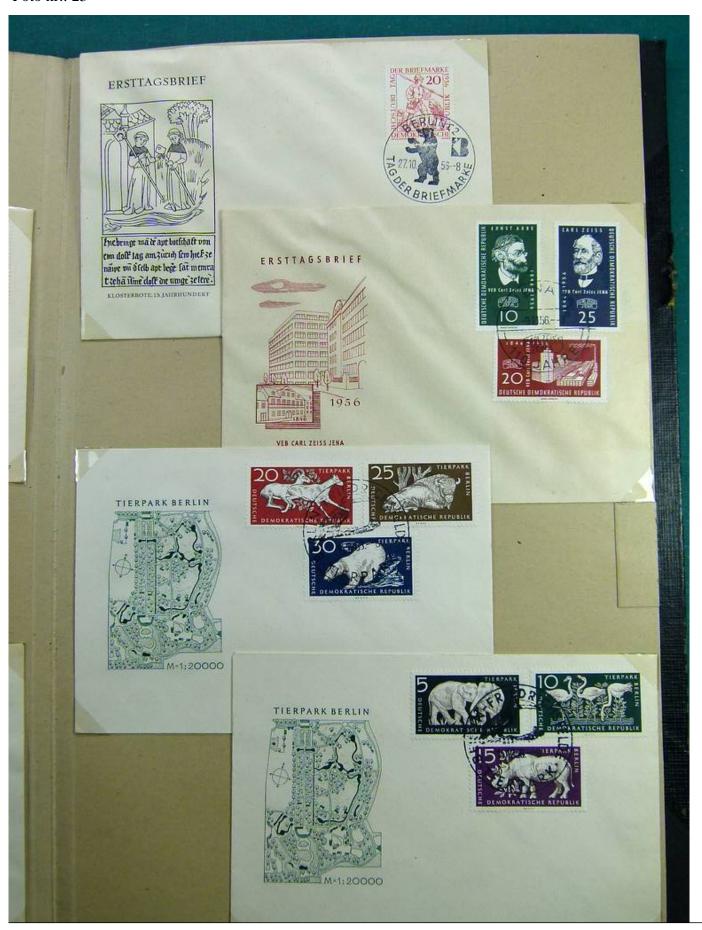

Lot nr.: L241409

Country/Type: Europe

DDR Germany collection, with FDC from the early 1950s.

Price: 30 eur

[Go to the lot on www.sevenstamps.com ]