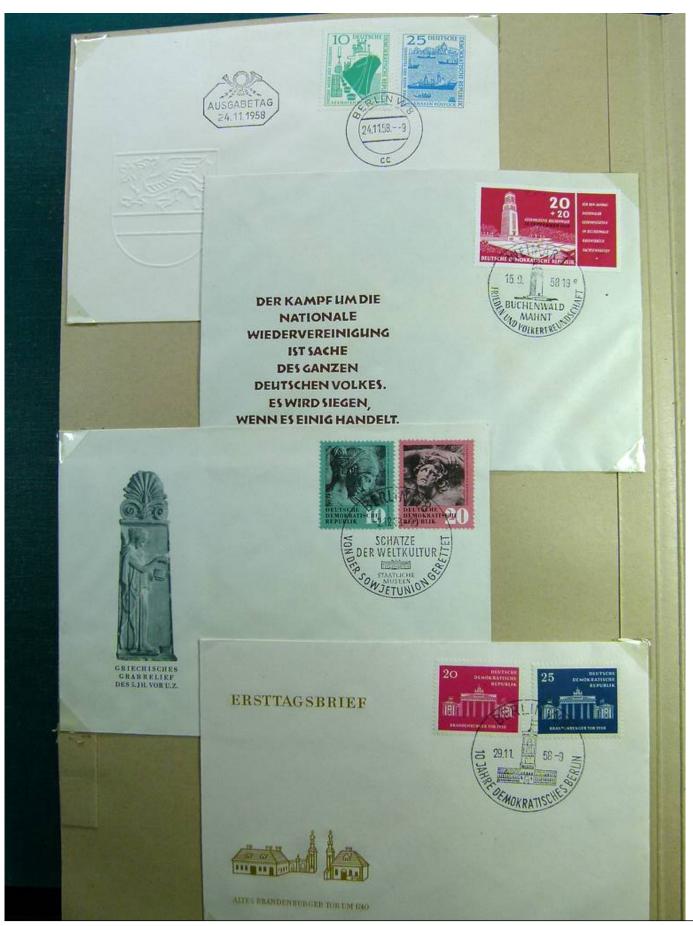

Lot nr.: L241409

Country/Type: Europe

DDR Germany collection, with FDC from the early 1950s.

Price: 30 eur

[Go to the lot on www.sevenstamps.com ]