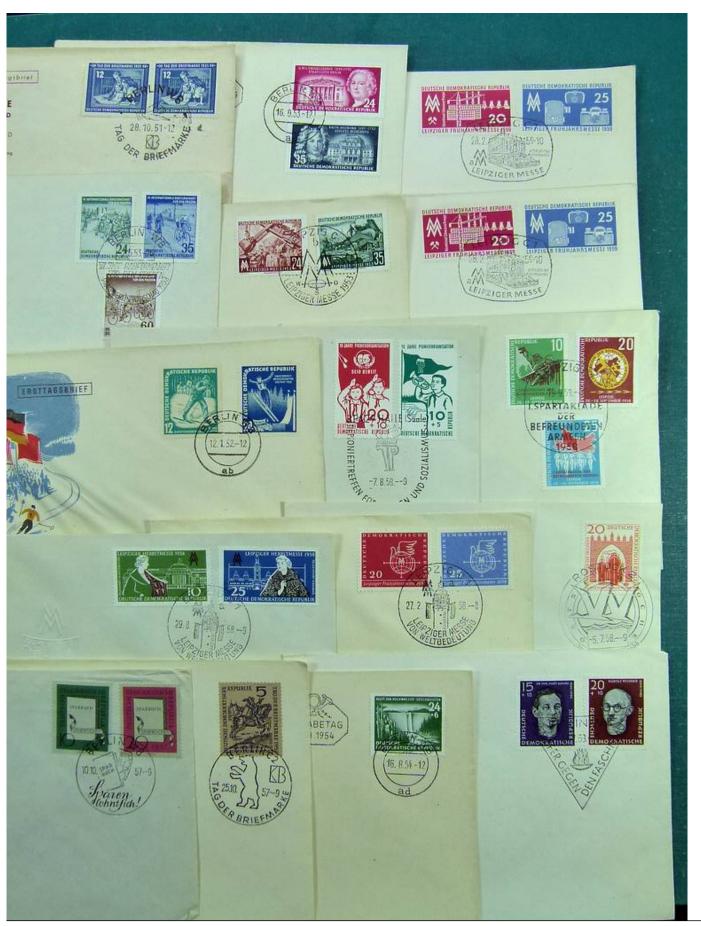

Lot nr.: L241409

Country/Type: Europe

DDR Germany collection, with FDC from the early 1950s.

Price: 30 eur

[Go to the lot on www.sevenstamps.com ]