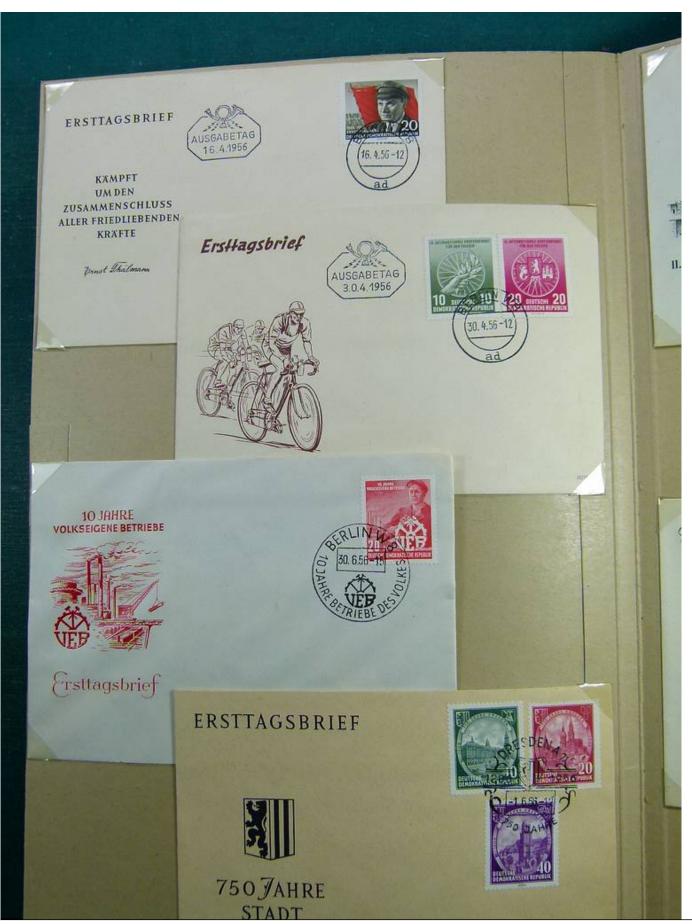

Lot nr.: L241409

Country/Type: Europe

DDR Germany collection, with FDC from the early 1950s.

Price: 30 eur

[Go to the lot on www.sevenstamps.com ]