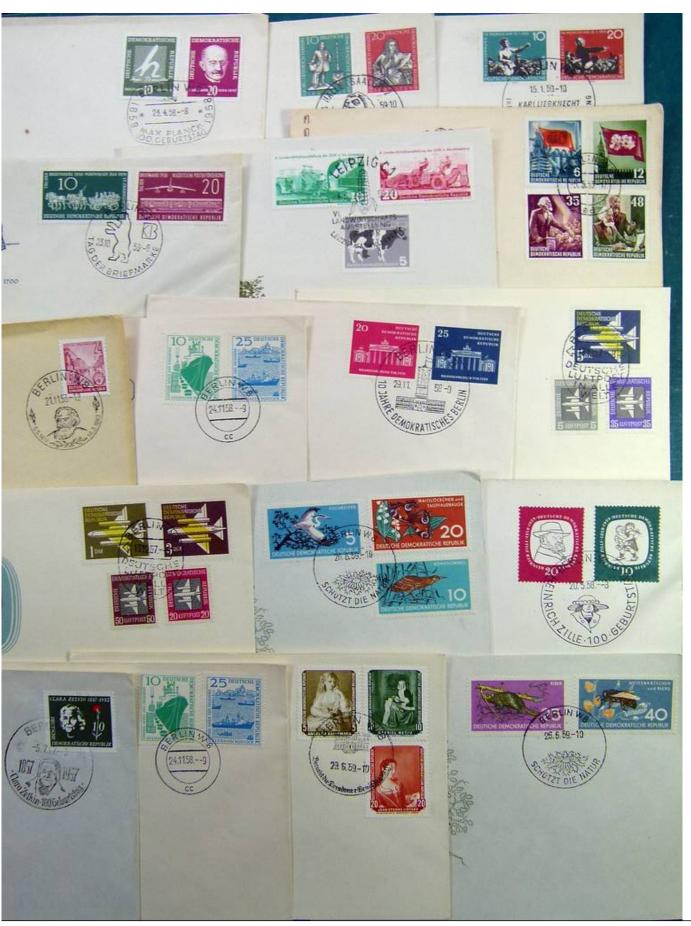

Lot nr.: L241409

Country/Type: Europe

DDR Germany collection, with FDC from the early 1950s.

Price: 30 eur

[Go to the lot on www.sevenstamps.com ]