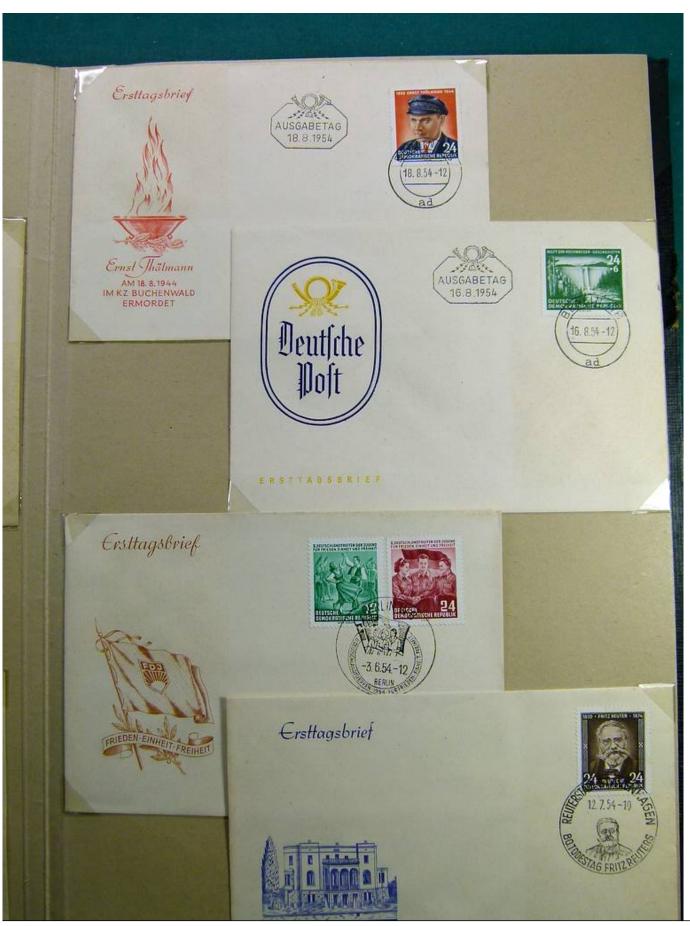

Lot nr.: L241409

Country/Type: Europe

DDR Germany collection, with FDC from the early 1950s.

Price: 30 eur

[Go to the lot on www.sevenstamps.com ]