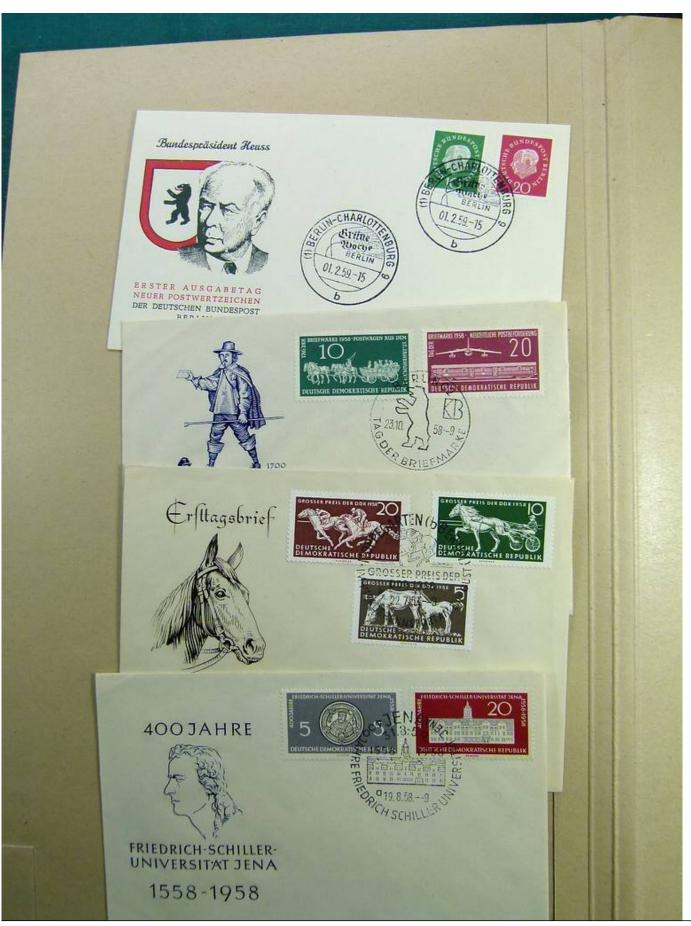

Lot nr.: L241409

Country/Type: Europe

DDR Germany collection, with FDC from the early 1950s.

Price: 30 eur

[Go to the lot on www.sevenstamps.com ]