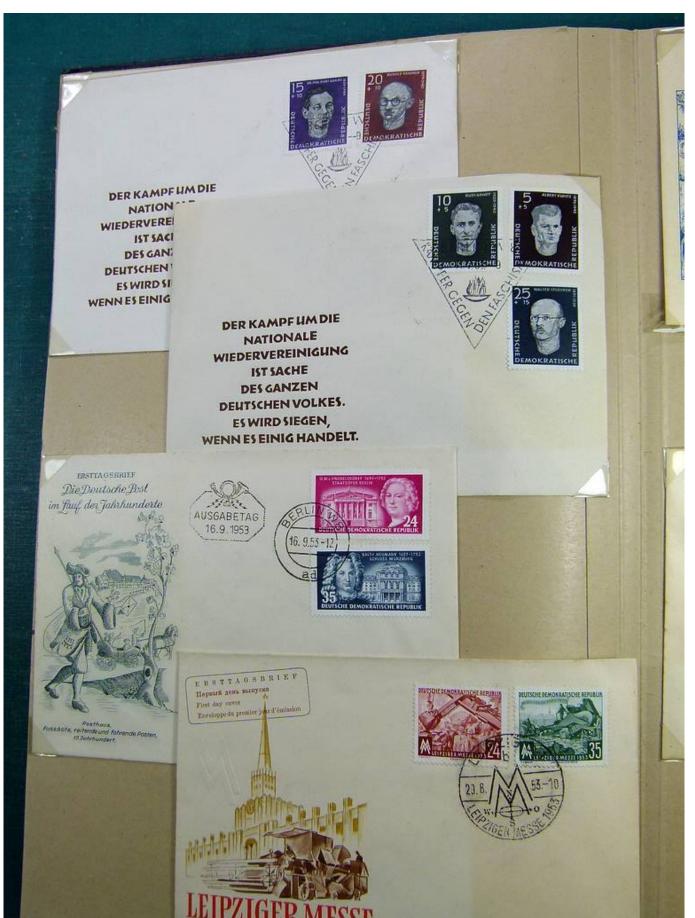

Lot nr.: L241409

Country/Type: Europe

DDR Germany collection, with FDC from the early 1950s.

Price: 30 eur

[Go to the lot on www.sevenstamps.com ]