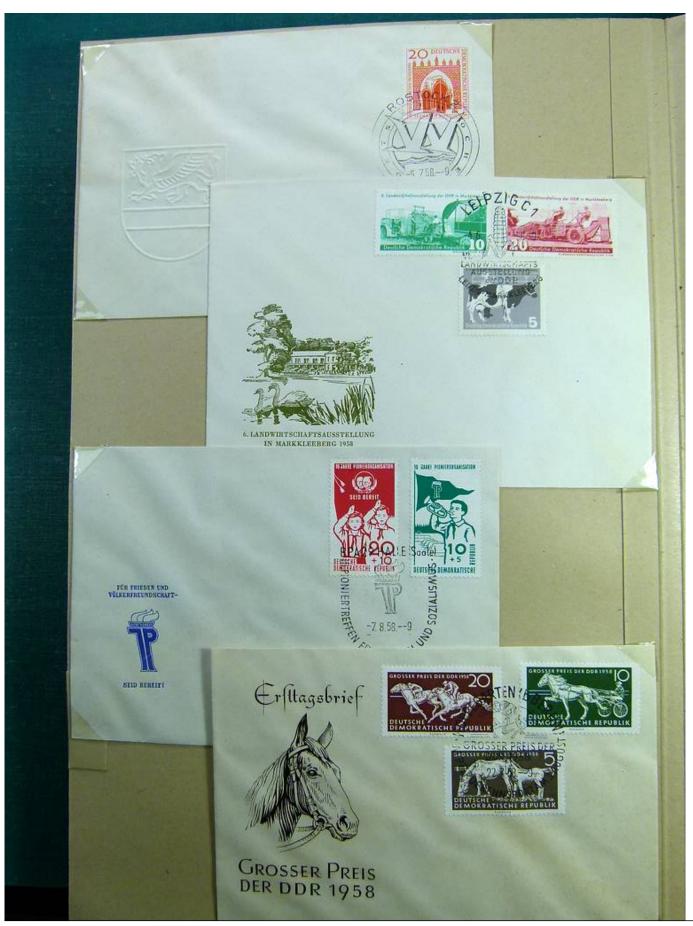

Lot nr.: L241409

Country/Type: Europe

DDR Germany collection, with FDC from the early 1950s.

Price: 30 eur

[Go to the lot on www.sevenstamps.com ]