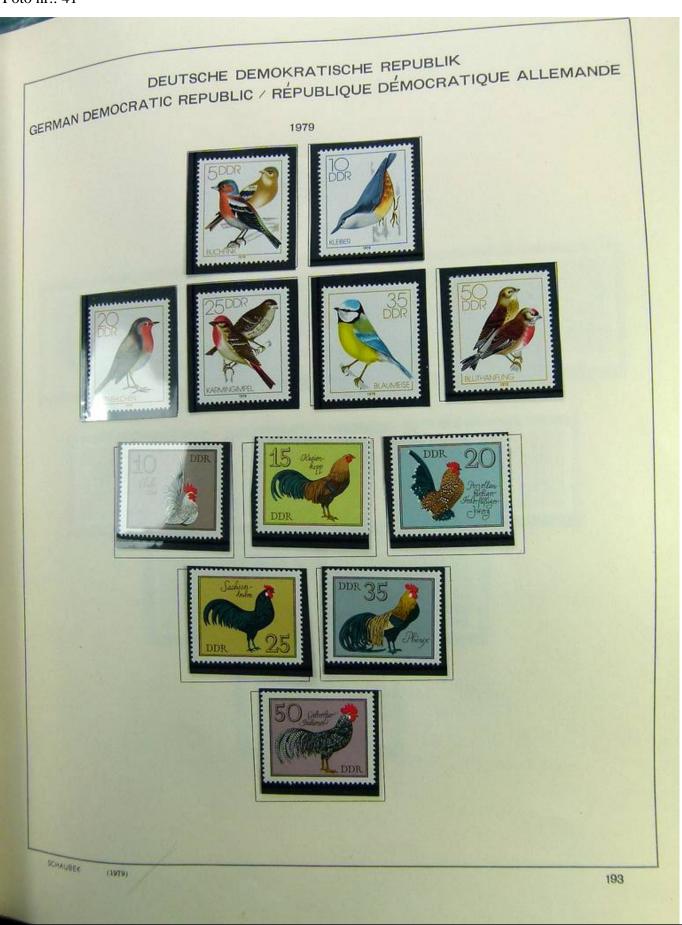

Lot nr.: L241408

Country/Type: Europe

DDR Germany collection, on album, from 1975 to 1990, with MNH stamps.

Price: 80 eur

[Go to the lot on www.sevenstamps.com ]