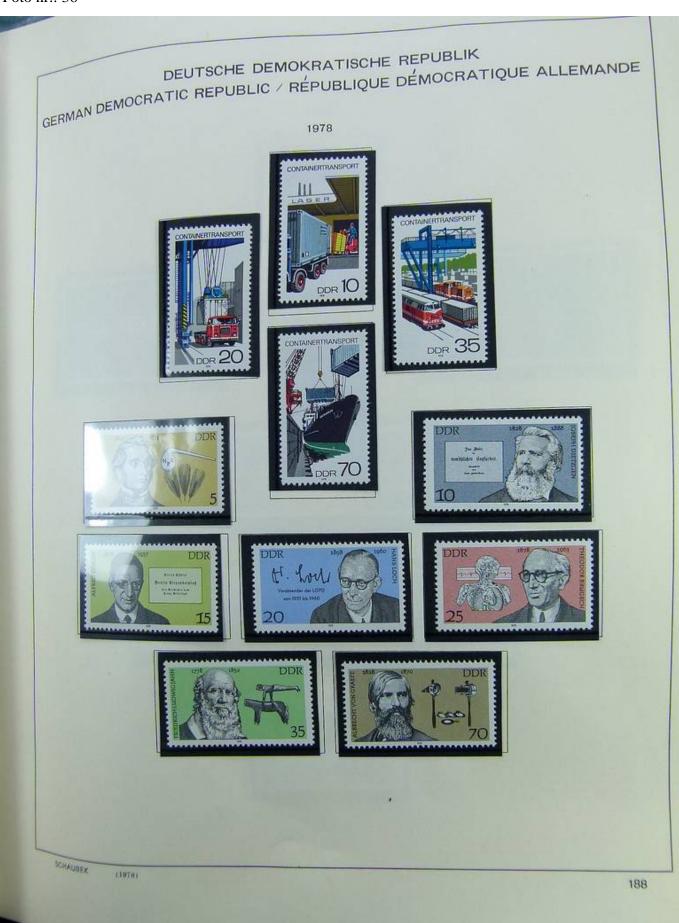

Lot nr.: L241408

Country/Type: Europe

DDR Germany collection, on album, from 1975 to 1990, with MNH stamps.

Price: 80 eur

[Go to the lot on www.sevenstamps.com ]