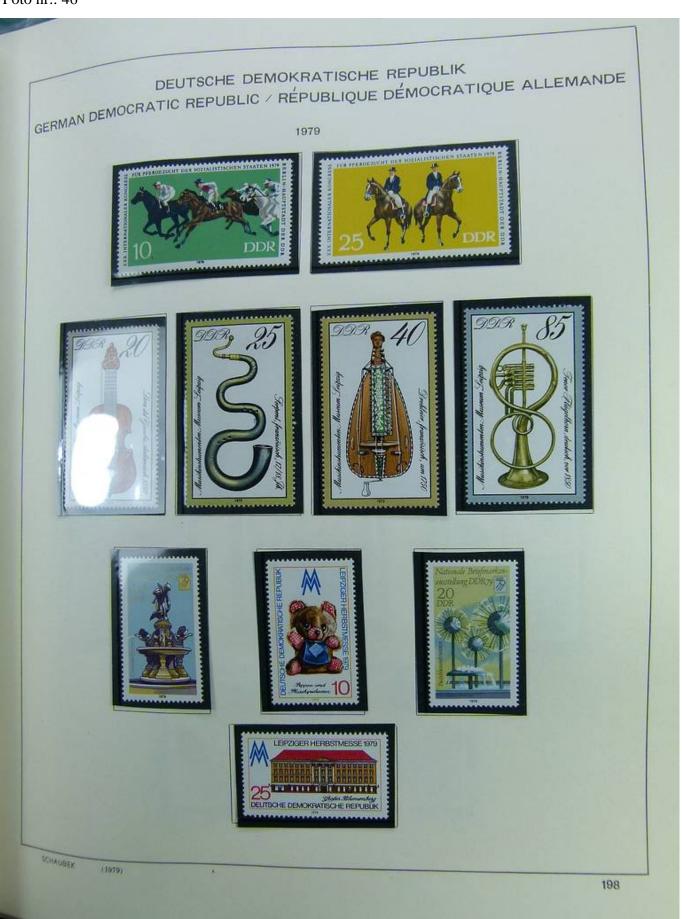

Lot nr.: L241408

Country/Type: Europe

DDR Germany collection, on album, from 1975 to 1990, with MNH stamps.

Price: 80 eur

[Go to the lot on www.sevenstamps.com ]