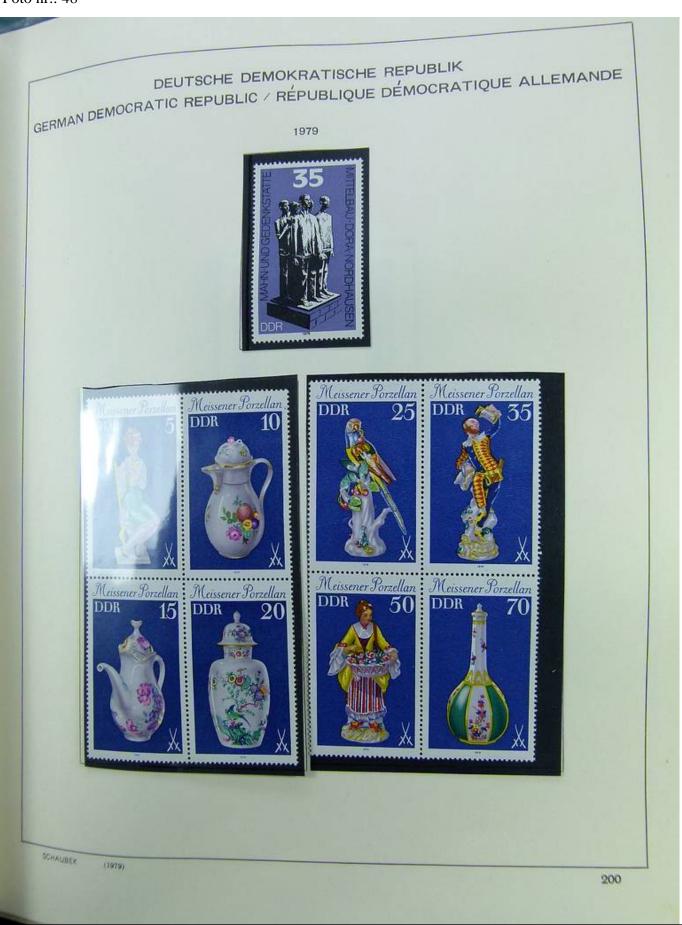

Lot nr.: L241408

Country/Type: Europe

DDR Germany collection, on album, from 1975 to 1990, with MNH stamps.

Price: 80 eur

[Go to the lot on www.sevenstamps.com ]