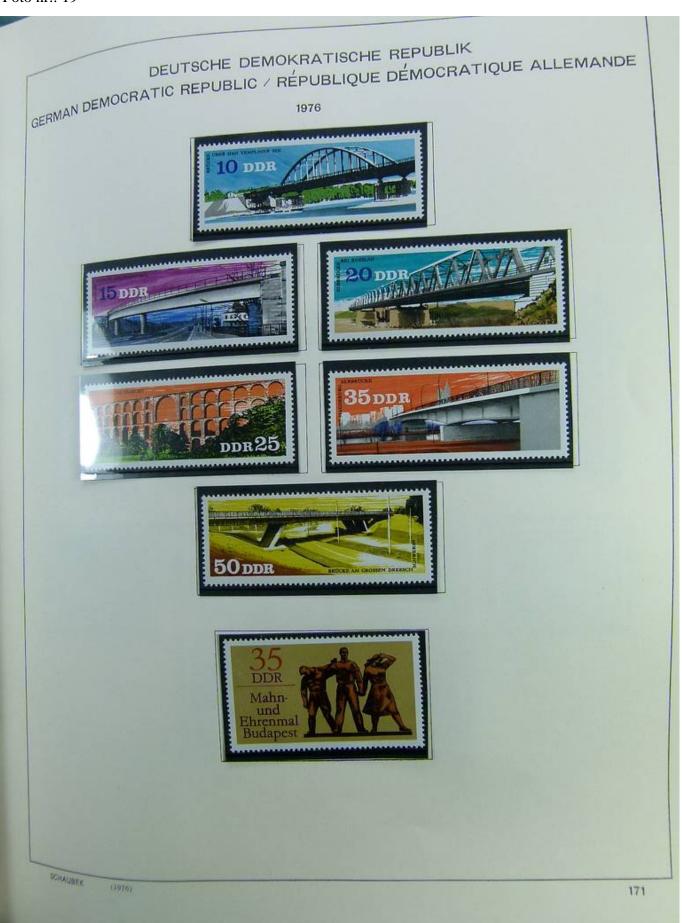

Lot nr.: L241408

Country/Type: Europe

DDR Germany collection, on album, from 1975 to 1990, with MNH stamps.

Price: 80 eur

[Go to the lot on www.sevenstamps.com ]