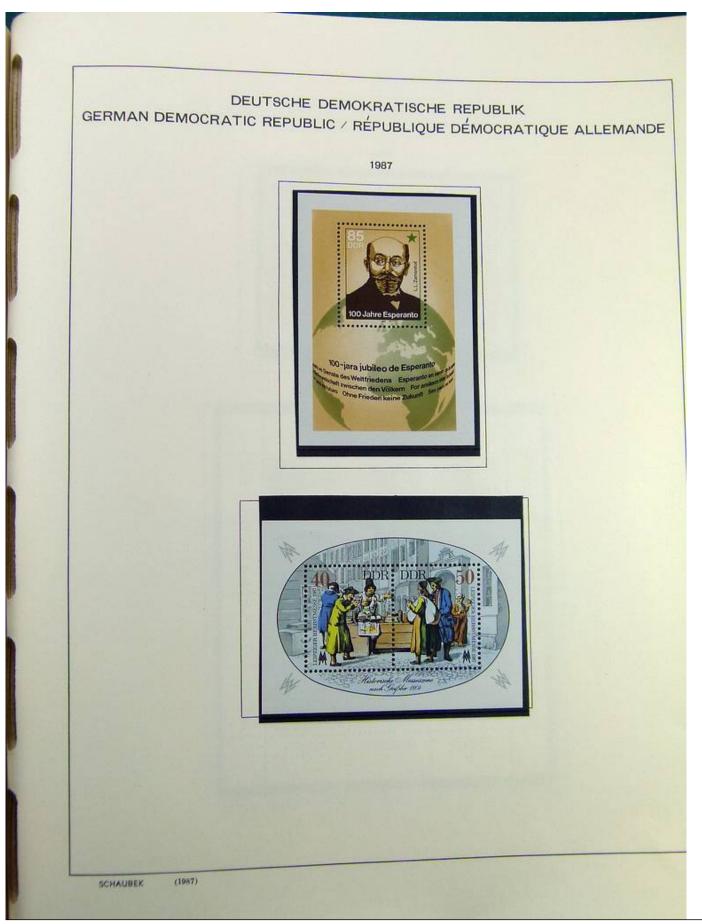

Lot nr.: L241408

Country/Type: Europe

DDR Germany collection, on album, from 1975 to 1990, with MNH stamps.

Price: 80 eur

[Go to the lot on www.sevenstamps.com ]