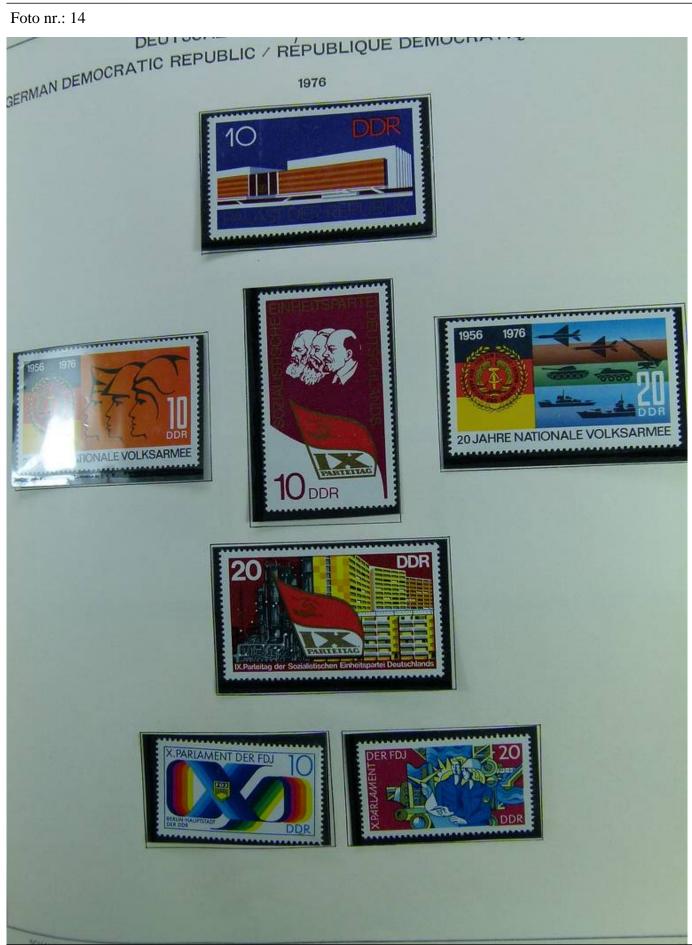

Lot nr.: L241408

Country/Type: Europe

DDR Germany collection, on album, from 1975 to 1990, with MNH stamps.

Price: 80 eur

[Go to the lot on www.sevenstamps.com ]