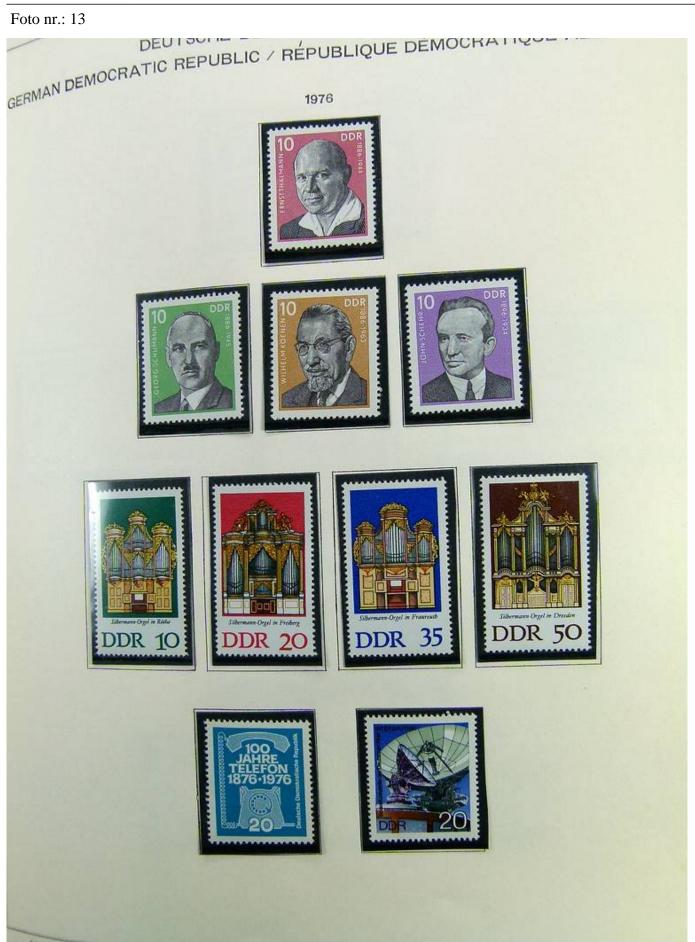

Lot nr.: L241408

Country/Type: Europe

DDR Germany collection, on album, from 1975 to 1990, with MNH stamps.

Price: 80 eur

[Go to the lot on www.sevenstamps.com ]