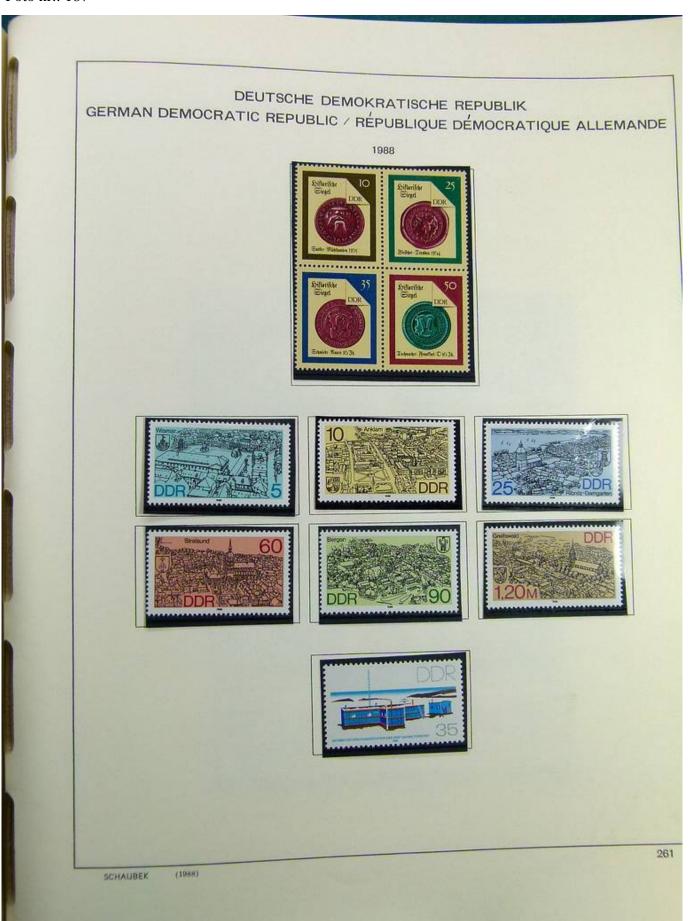

Lot nr.: L241408

Country/Type: Europe

DDR Germany collection, on album, from 1975 to 1990, with MNH stamps.

Price: 80 eur

[Go to the lot on www.sevenstamps.com ]