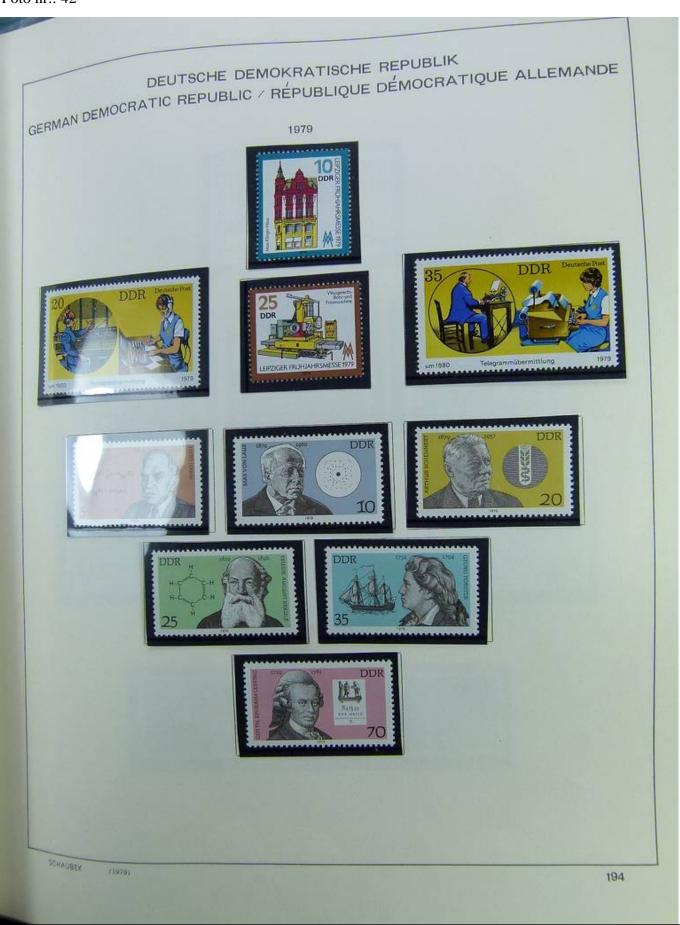

Lot nr.: L241408

Country/Type: Europe

DDR Germany collection, on album, from 1975 to 1990, with MNH stamps.

Price: 80 eur

[Go to the lot on www.sevenstamps.com ]