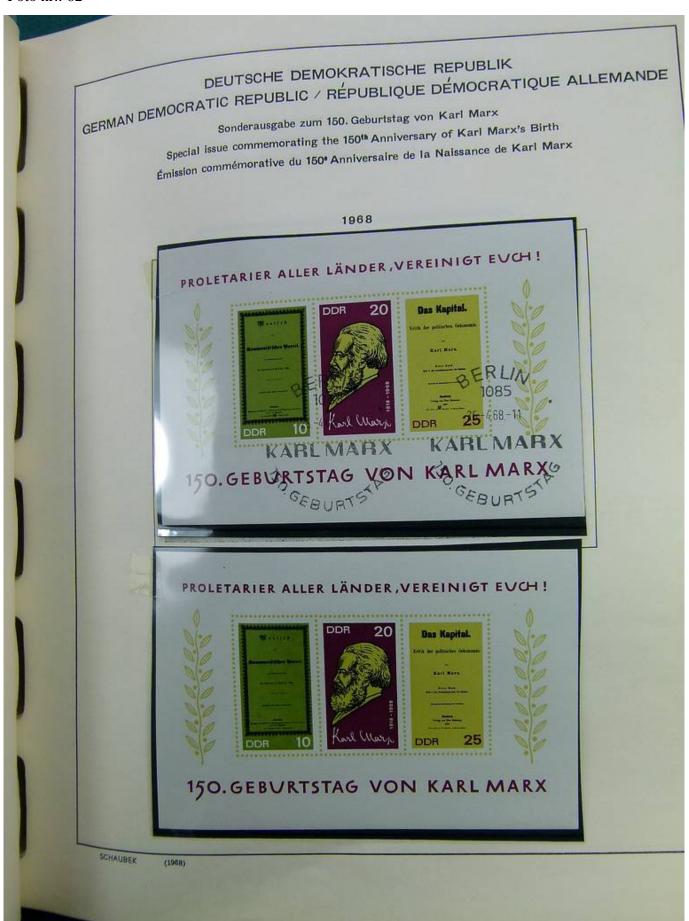

Lot nr.: L241408

Country/Type: Europe

DDR Germany collection, on album, from 1975 to 1990, with MNH stamps.

Price: 80 eur

[Go to the lot on www.sevenstamps.com ]