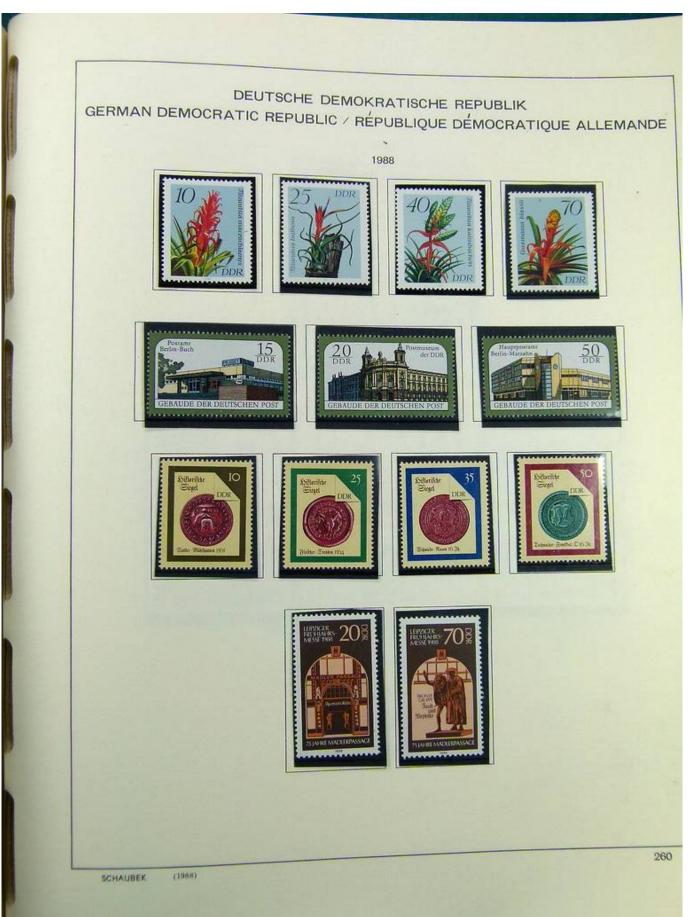

Lot nr.: L241408

Country/Type: Europe

DDR Germany collection, on album, from 1975 to 1990, with MNH stamps.

Price: 80 eur

[Go to the lot on www.sevenstamps.com ]