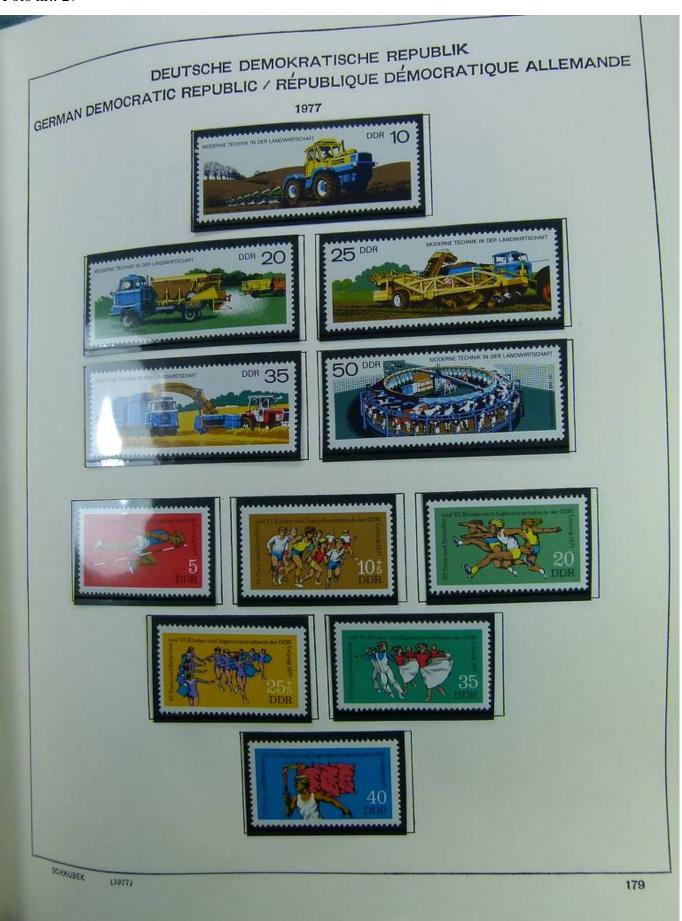

Lot nr.: L241408

Country/Type: Europe

DDR Germany collection, on album, from 1975 to 1990, with MNH stamps.

Price: 80 eur

[Go to the lot on www.sevenstamps.com ]