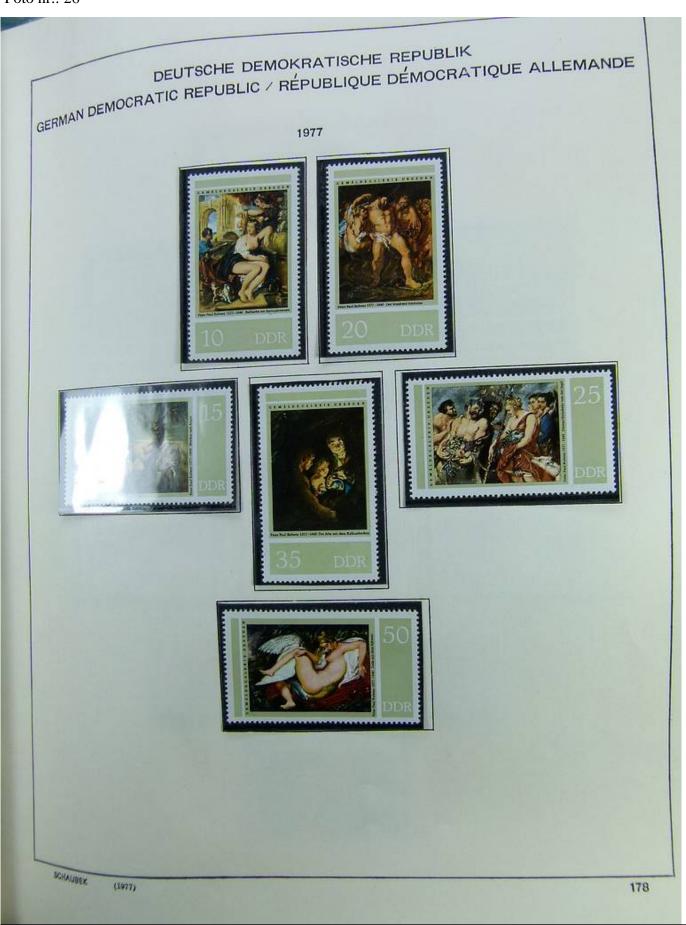

Lot nr.: L241408

Country/Type: Europe

DDR Germany collection, on album, from 1975 to 1990, with MNH stamps.

Price: 80 eur

[Go to the lot on www.sevenstamps.com ]