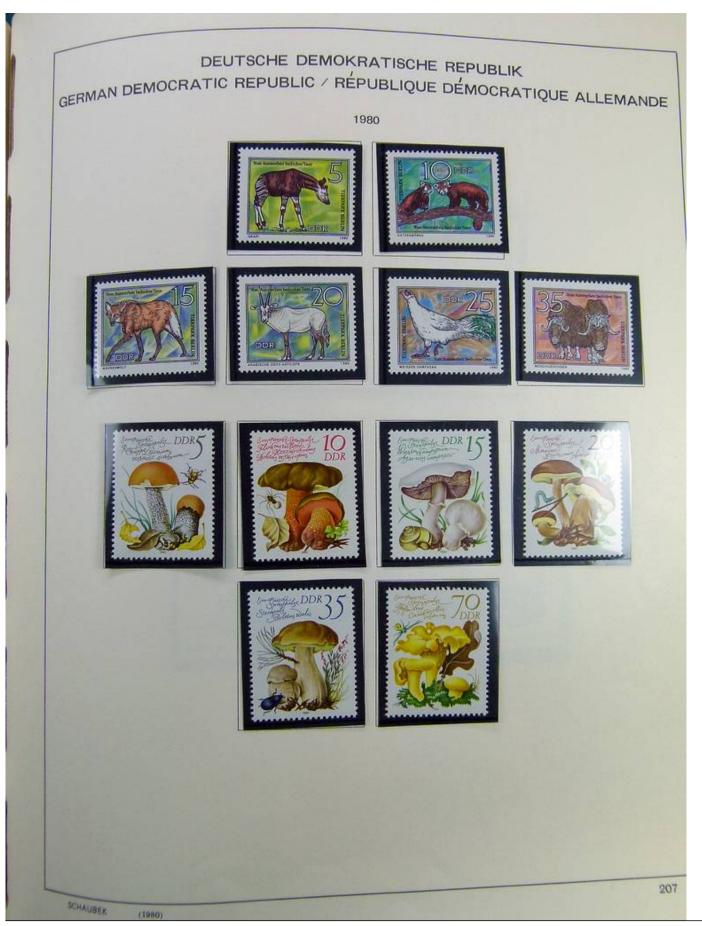

Lot nr.: L241408

Country/Type: Europe

DDR Germany collection, on album, from 1975 to 1990, with MNH stamps.

Price: 80 eur

[Go to the lot on www.sevenstamps.com ]