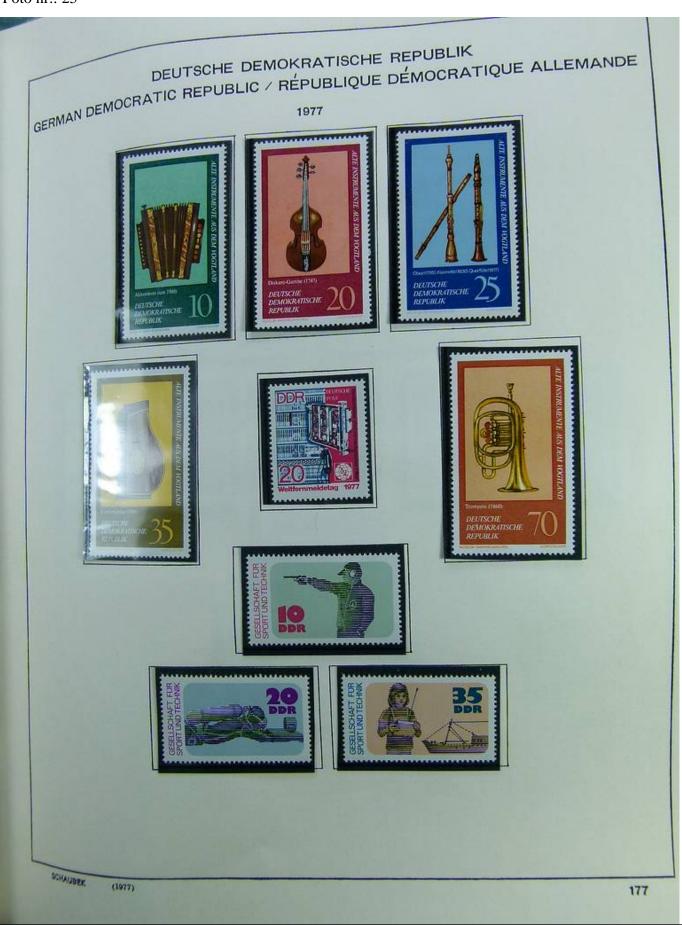

Lot nr.: L241408

Country/Type: Europe

DDR Germany collection, on album, from 1975 to 1990, with MNH stamps.

Price: 80 eur

[Go to the lot on www.sevenstamps.com ]