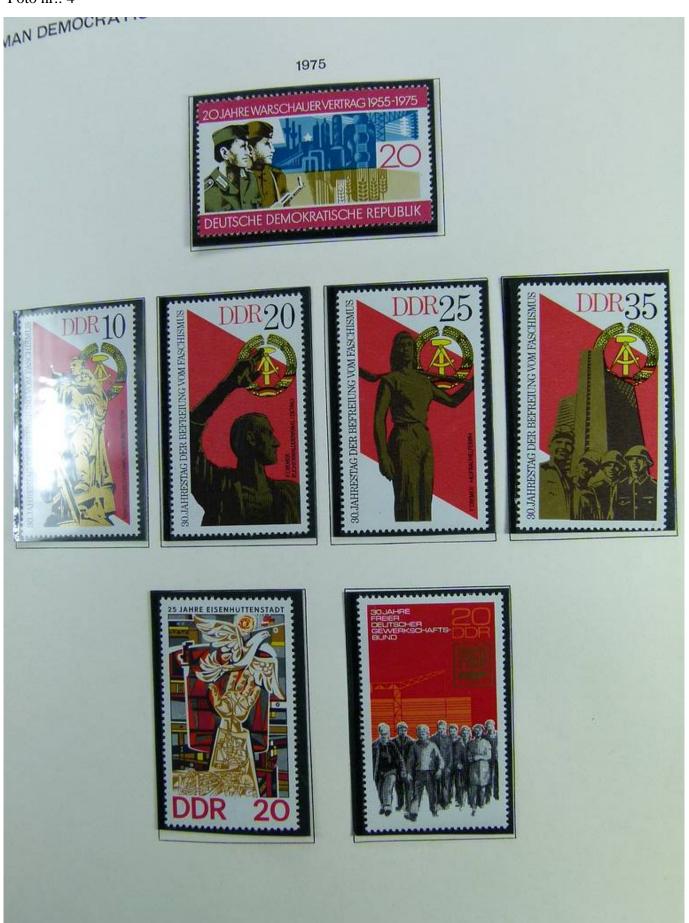

Lot nr.: L241408

Country/Type: Europe

DDR Germany collection, on album, from 1975 to 1990, with MNH stamps.

Price: 80 eur

[Go to the lot on www.sevenstamps.com ]