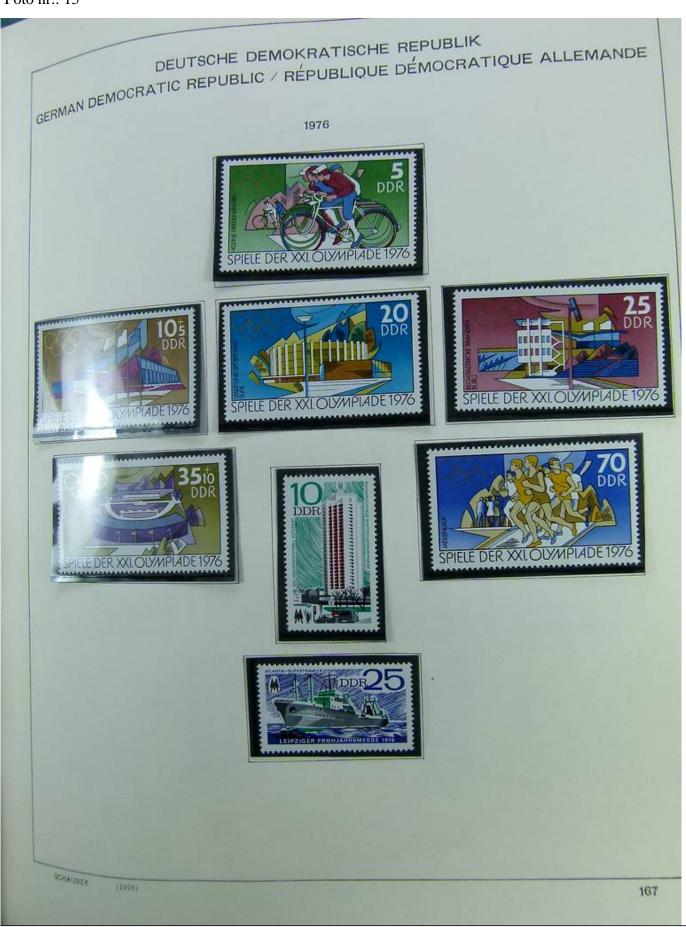

Lot nr.: L241408

Country/Type: Europe

DDR Germany collection, on album, from 1975 to 1990, with MNH stamps.

Price: 80 eur

[Go to the lot on www.sevenstamps.com ]