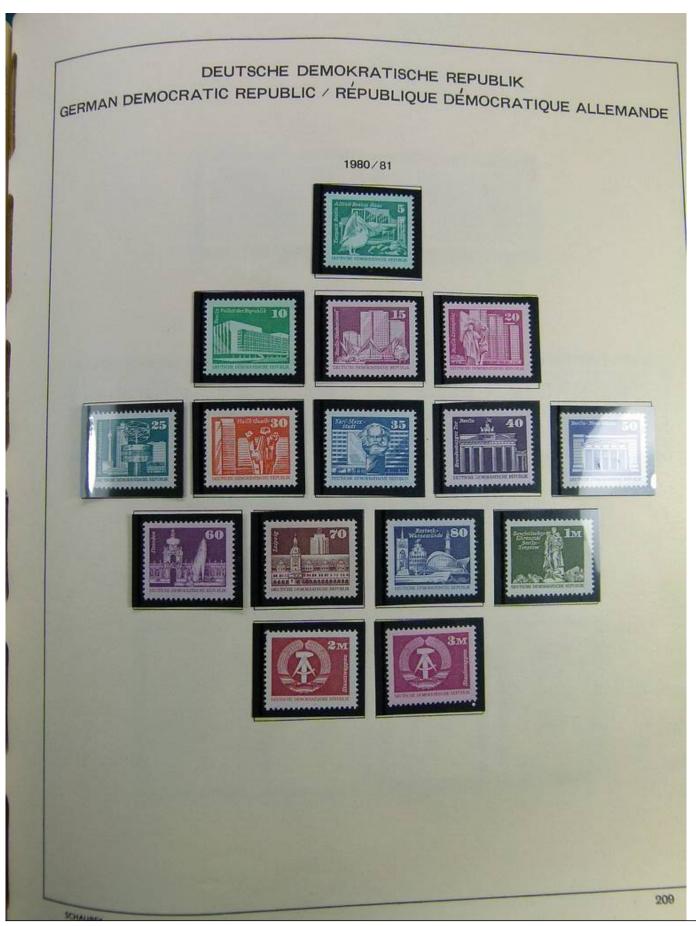

Lot nr.: L241408

Country/Type: Europe

DDR Germany collection, on album, from 1975 to 1990, with MNH stamps.

Price: 80 eur

[Go to the lot on www.sevenstamps.com ]