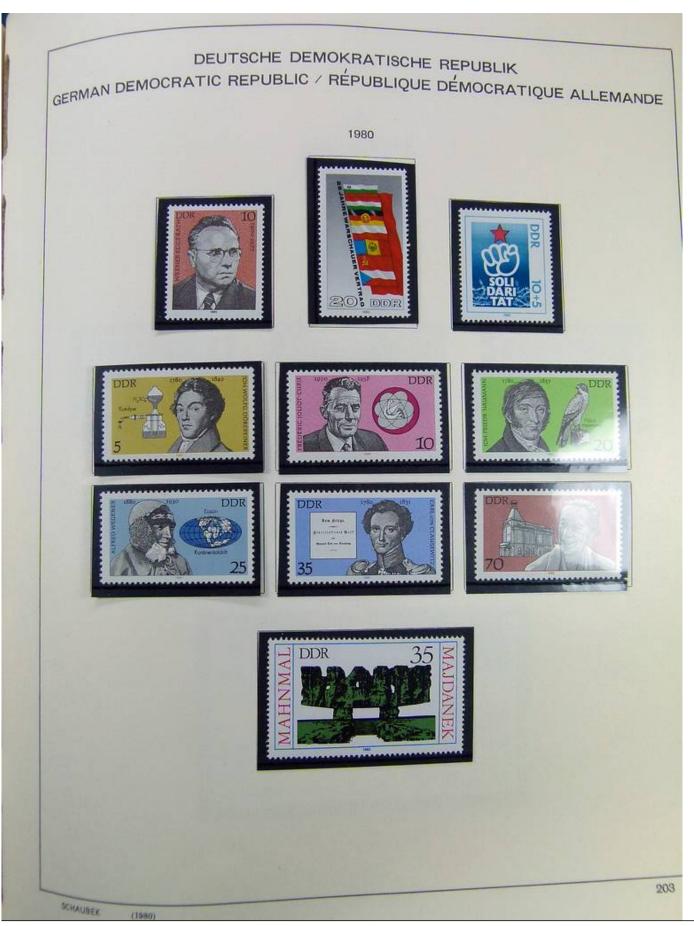

Lot nr.: L241408

Country/Type: Europe

DDR Germany collection, on album, from 1975 to 1990, with MNH stamps.

Price: 80 eur

[Go to the lot on www.sevenstamps.com ]