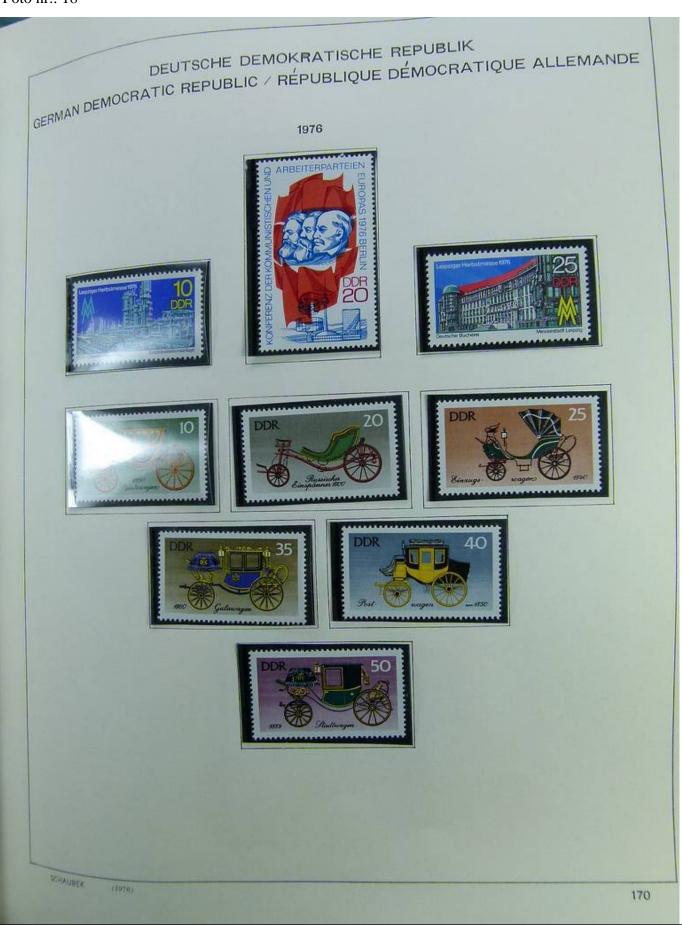

Lot nr.: L241408

Country/Type: Europe

DDR Germany collection, on album, from 1975 to 1990, with MNH stamps.

Price: 80 eur

[Go to the lot on www.sevenstamps.com ]