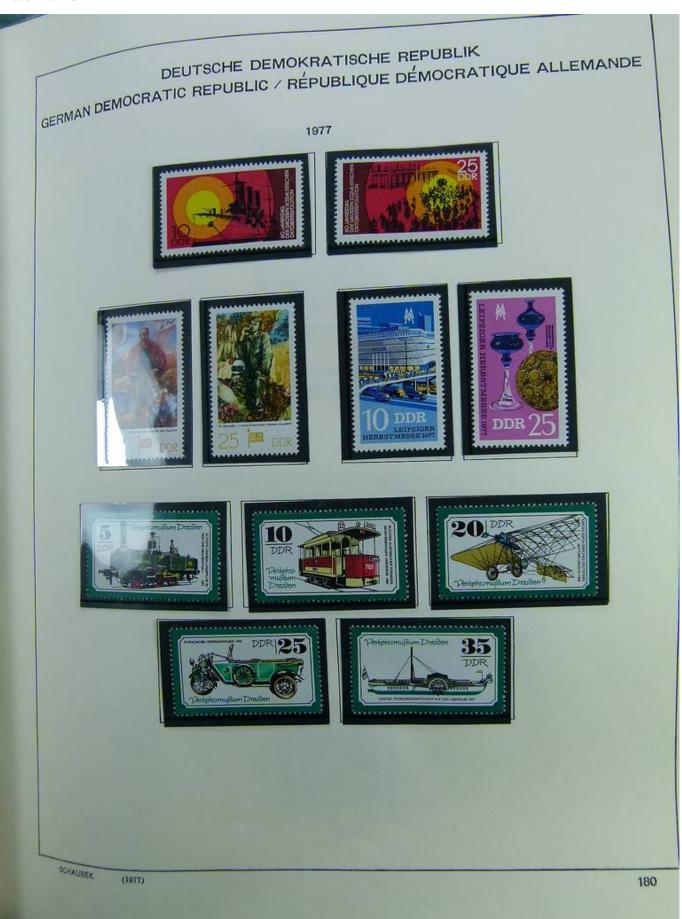

Lot nr.: L241408

Country/Type: Europe

DDR Germany collection, on album, from 1975 to 1990, with MNH stamps.

Price: 80 eur

[Go to the lot on www.sevenstamps.com ]