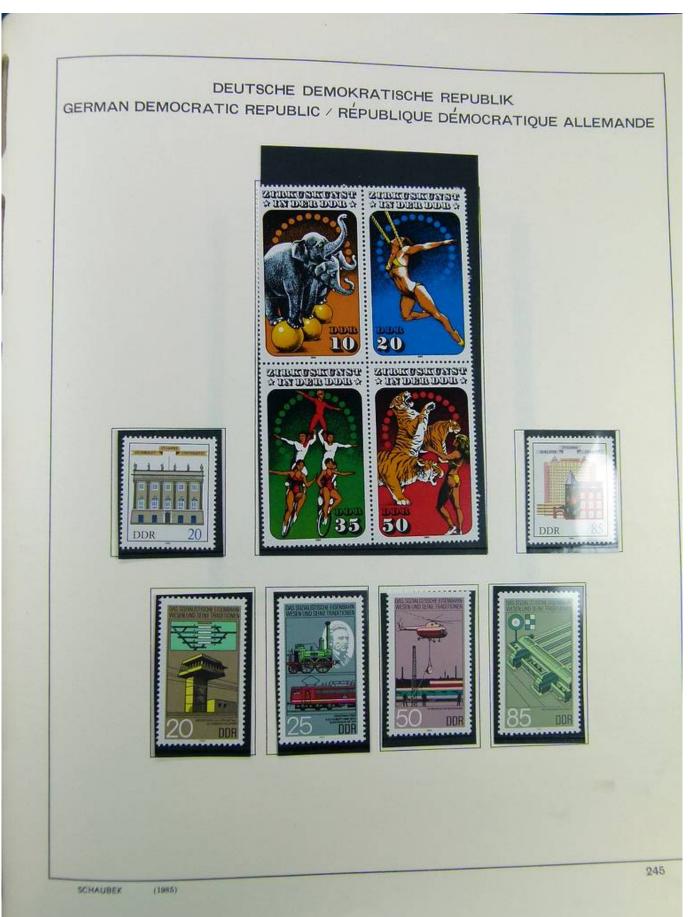

Lot nr.: L241408

Country/Type: Europe

DDR Germany collection, on album, from 1975 to 1990, with MNH stamps.

Price: 80 eur

[Go to the lot on www.sevenstamps.com ]