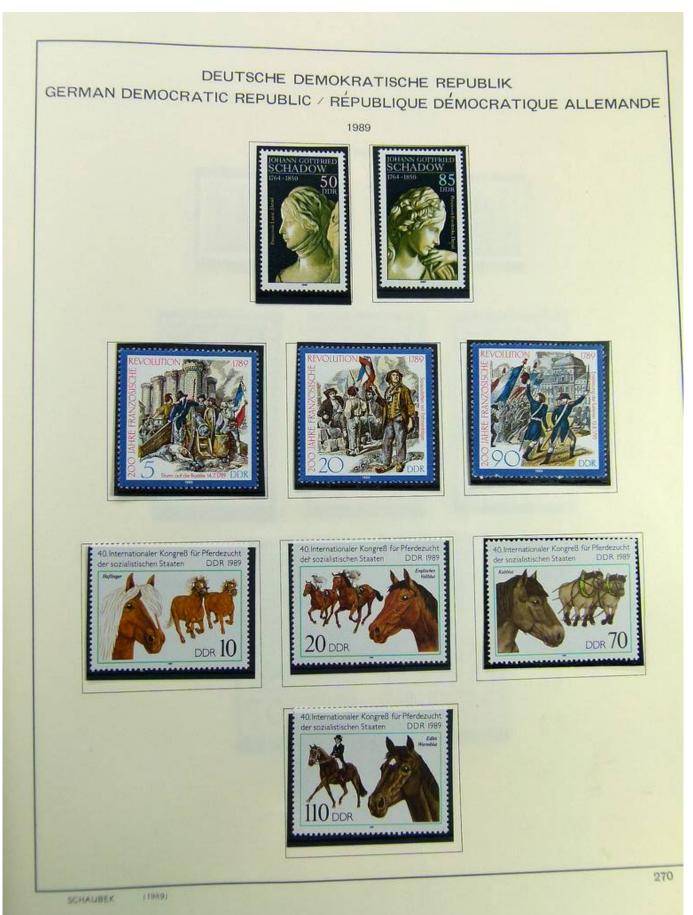

Lot nr.: L241408

Country/Type: Europe

DDR Germany collection, on album, from 1975 to 1990, with MNH stamps.

Price: 80 eur

[Go to the lot on www.sevenstamps.com ]