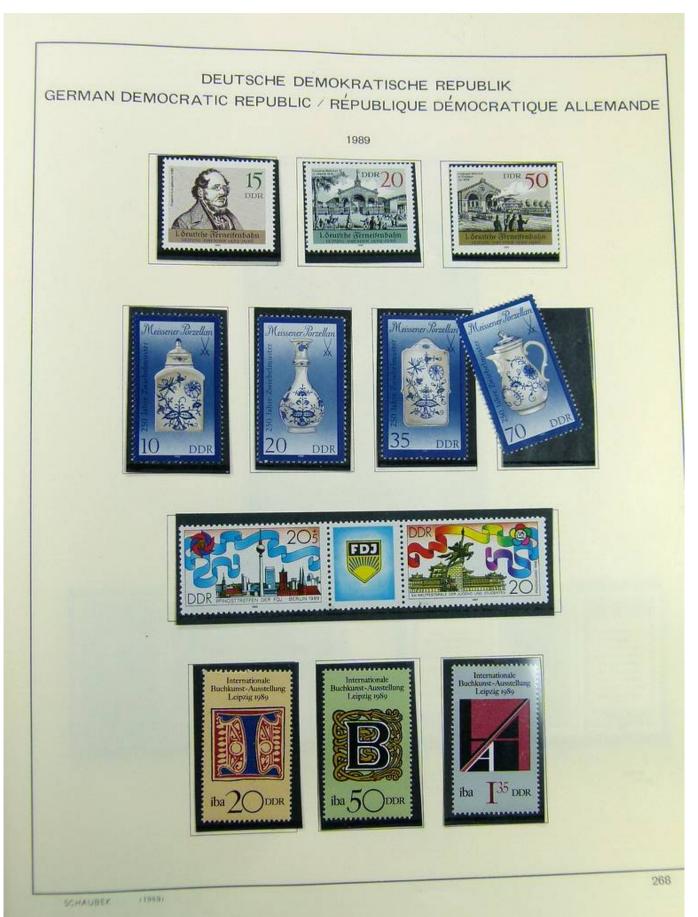

Lot nr.: L241408

Country/Type: Europe

DDR Germany collection, on album, from 1975 to 1990, with MNH stamps.

Price: 80 eur

[Go to the lot on www.sevenstamps.com ]