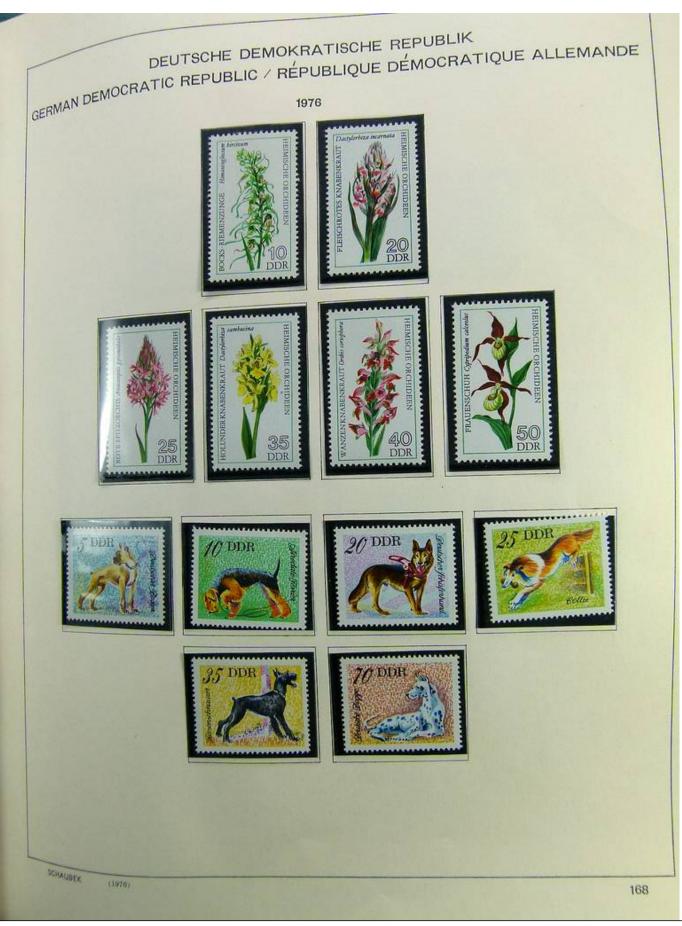

Lot nr.: L241408

Country/Type: Europe

DDR Germany collection, on album, from 1975 to 1990, with MNH stamps.

Price: 80 eur

[Go to the lot on www.sevenstamps.com ]