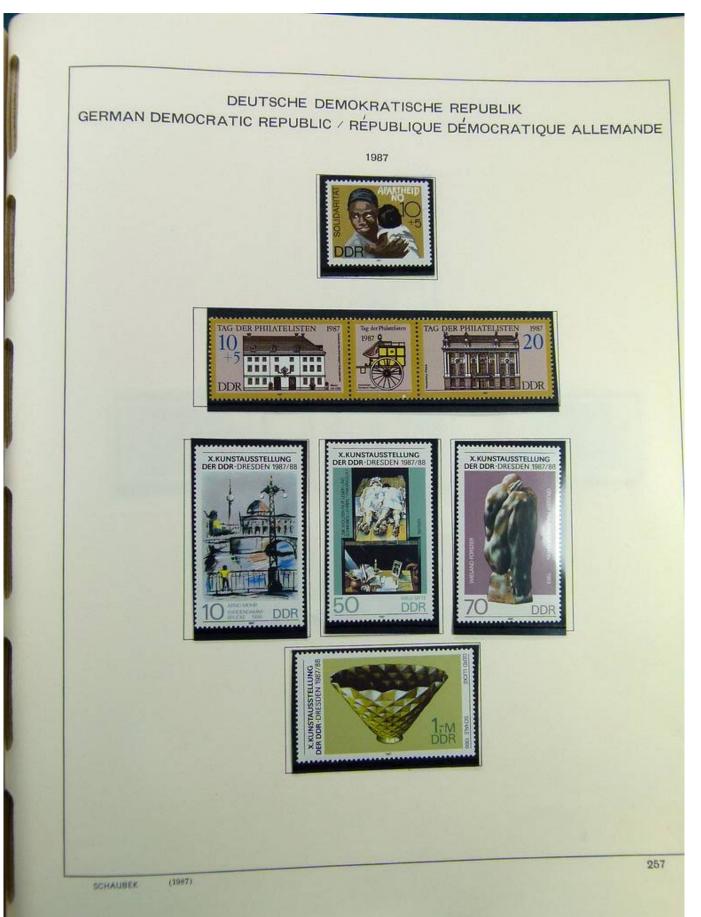

Lot nr.: L241408

Country/Type: Europe

DDR Germany collection, on album, from 1975 to 1990, with MNH stamps.

Price: 80 eur

[Go to the lot on www.sevenstamps.com ]