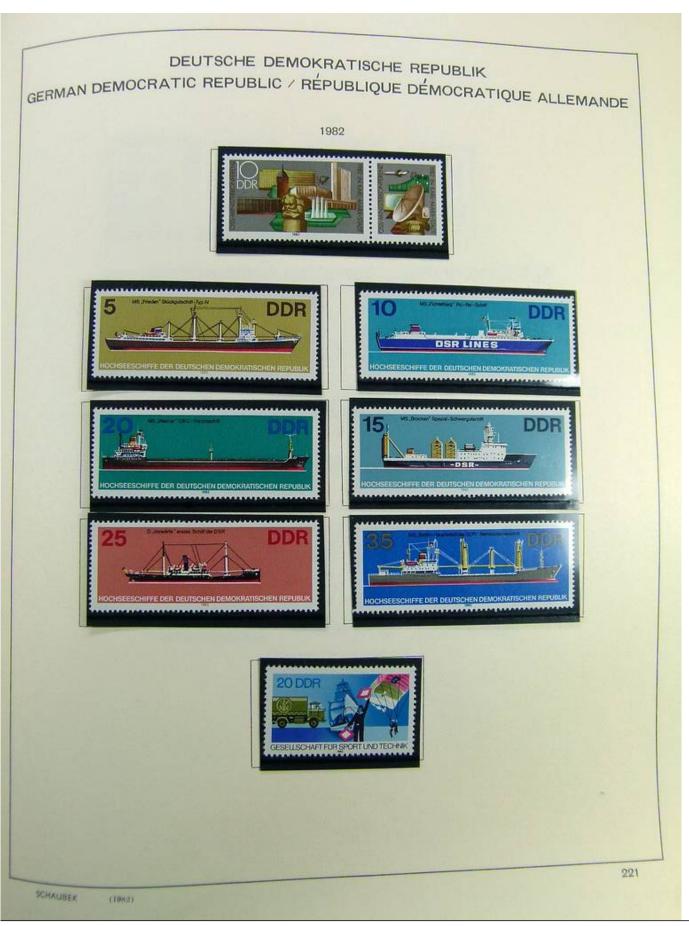

Lot nr.: L241408

Country/Type: Europe

DDR Germany collection, on album, from 1975 to 1990, with MNH stamps.

Price: 80 eur

[Go to the lot on www.sevenstamps.com ]