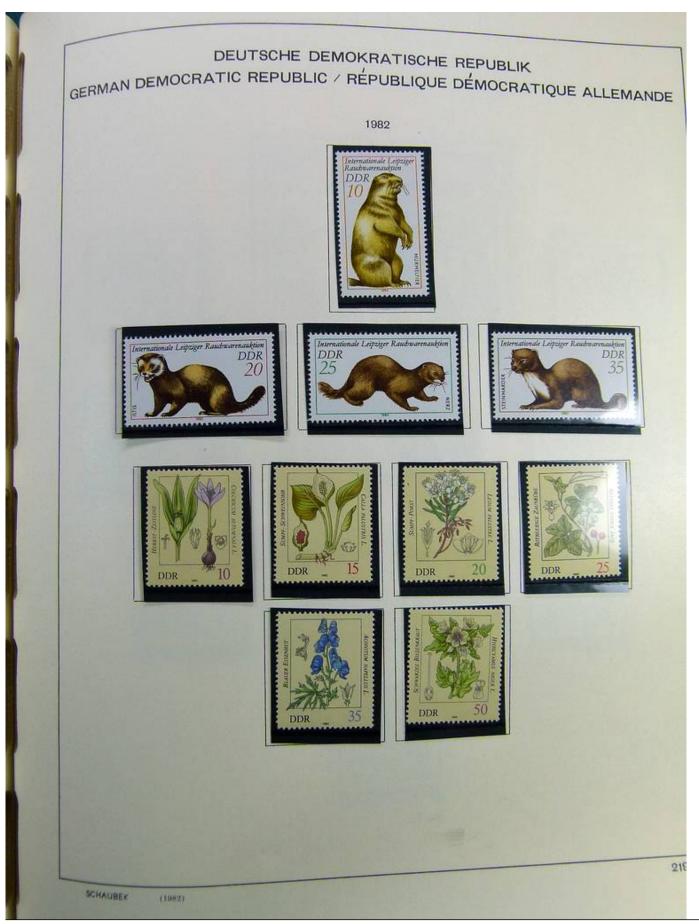

Lot nr.: L241408

Country/Type: Europe

DDR Germany collection, on album, from 1975 to 1990, with MNH stamps.

Price: 80 eur

[Go to the lot on www.sevenstamps.com ]