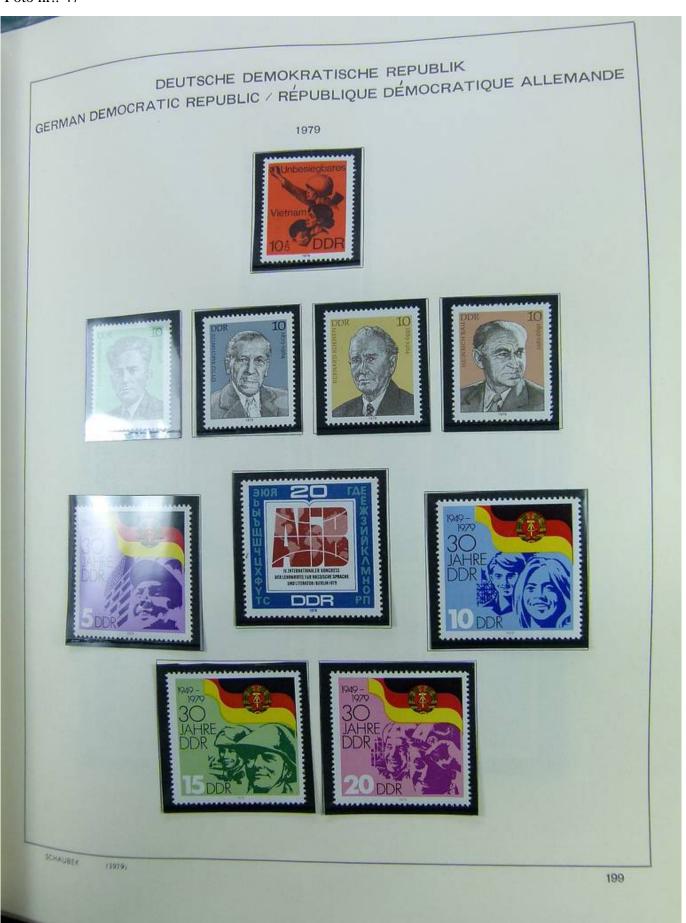

Lot nr.: L241408

Country/Type: Europe

DDR Germany collection, on album, from 1975 to 1990, with MNH stamps.

Price: 80 eur

[Go to the lot on www.sevenstamps.com ]