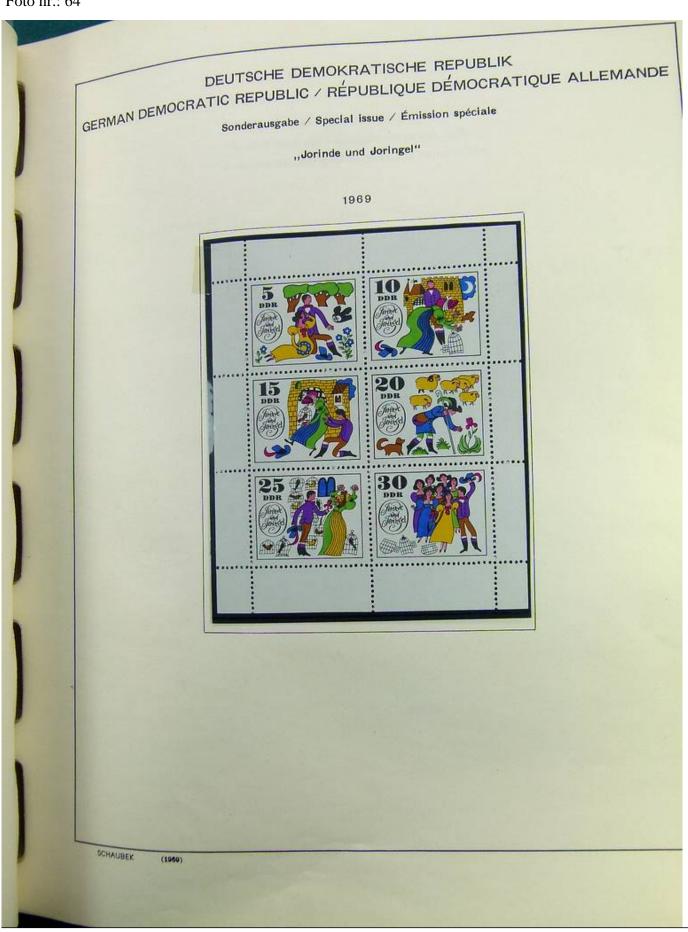

Lot nr.: L241408

Country/Type: Europe

DDR Germany collection, on album, from 1975 to 1990, with MNH stamps.

Price: 80 eur

[Go to the lot on www.sevenstamps.com ]