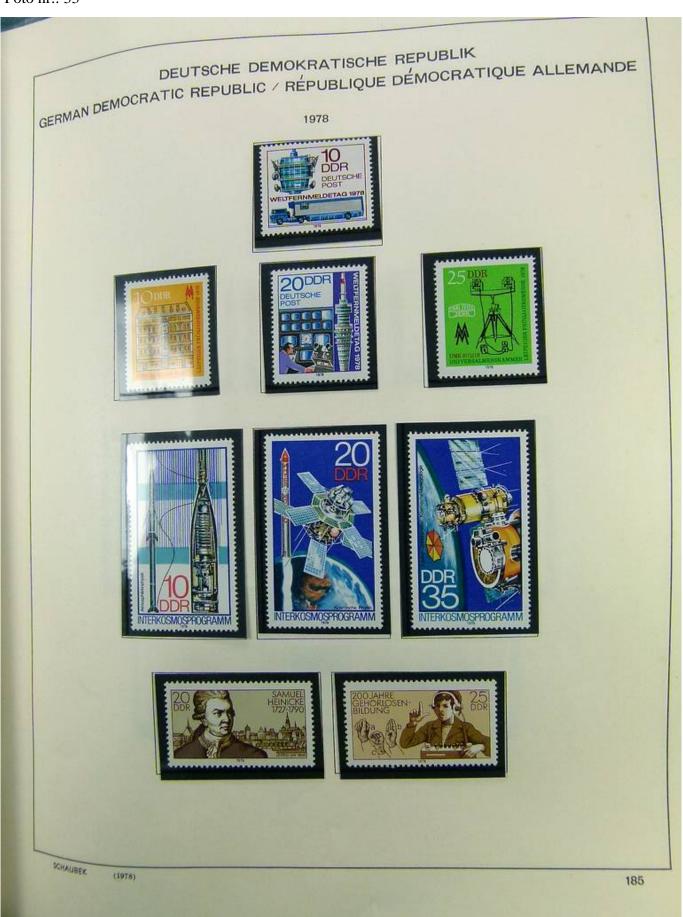

Lot nr.: L241408

Country/Type: Europe

DDR Germany collection, on album, from 1975 to 1990, with MNH stamps.

Price: 80 eur

[Go to the lot on www.sevenstamps.com ]