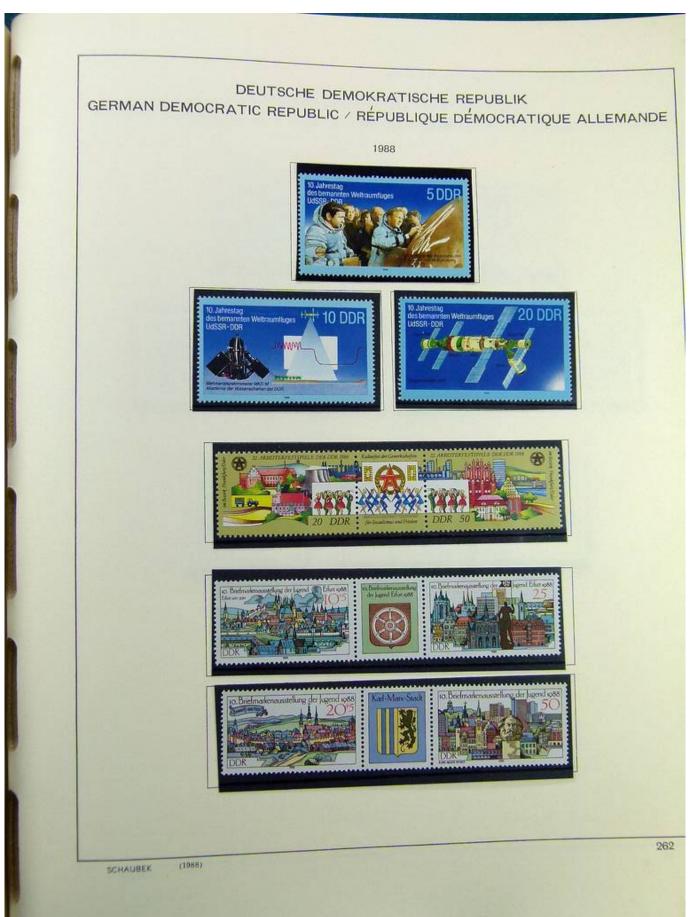

Lot nr.: L241408

Country/Type: Europe

DDR Germany collection, on album, from 1975 to 1990, with MNH stamps.

Price: 80 eur

[Go to the lot on www.sevenstamps.com ]