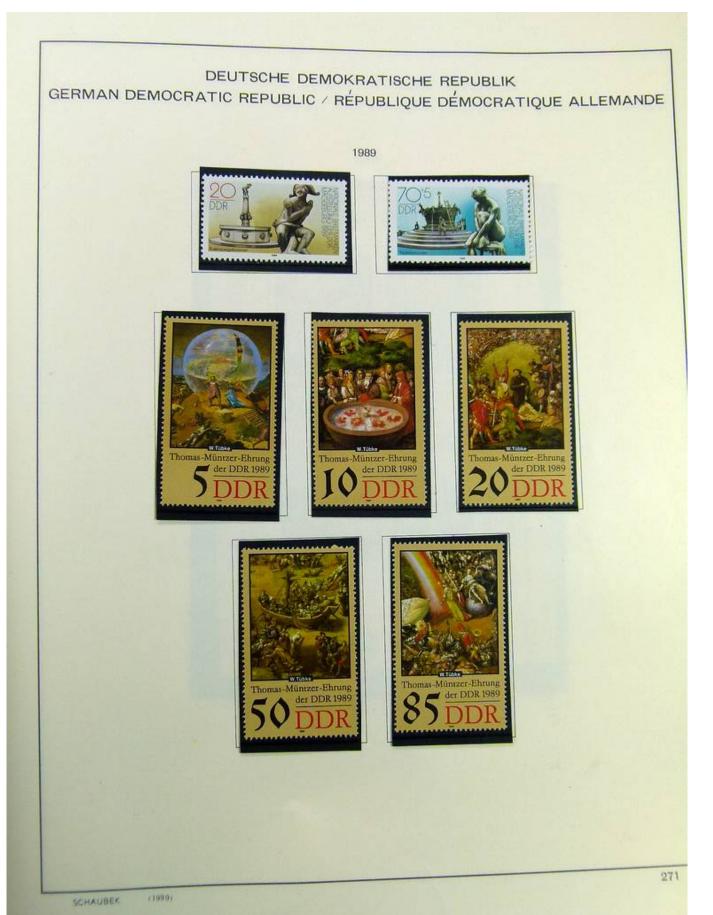

Lot nr.: L241408

Country/Type: Europe

DDR Germany collection, on album, from 1975 to 1990, with MNH stamps.

Price: 80 eur

[Go to the lot on www.sevenstamps.com ]