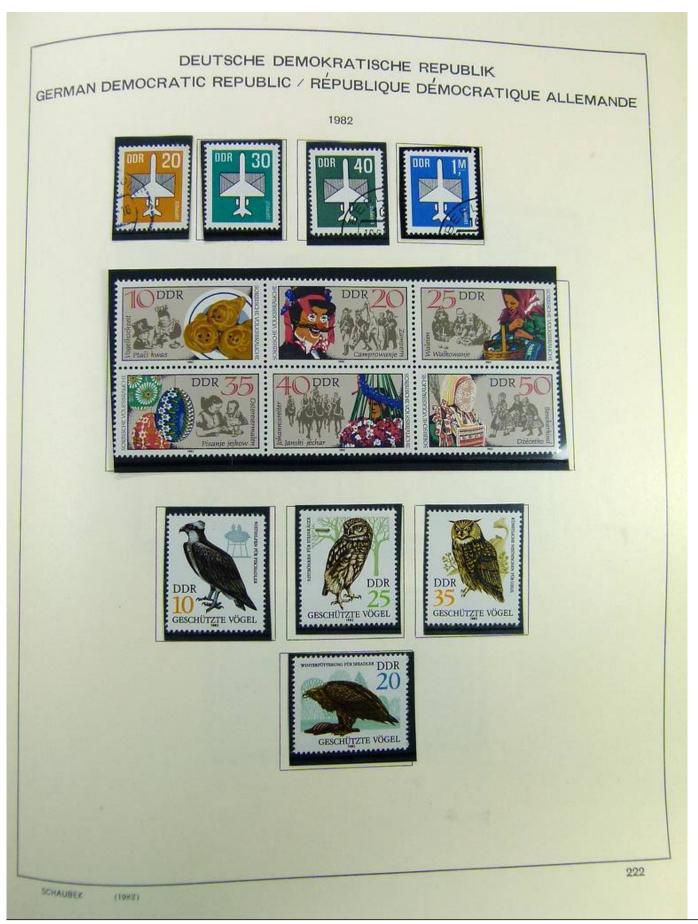

Lot nr.: L241408

Country/Type: Europe

DDR Germany collection, on album, from 1975 to 1990, with MNH stamps.

Price: 80 eur

[Go to the lot on www.sevenstamps.com ]