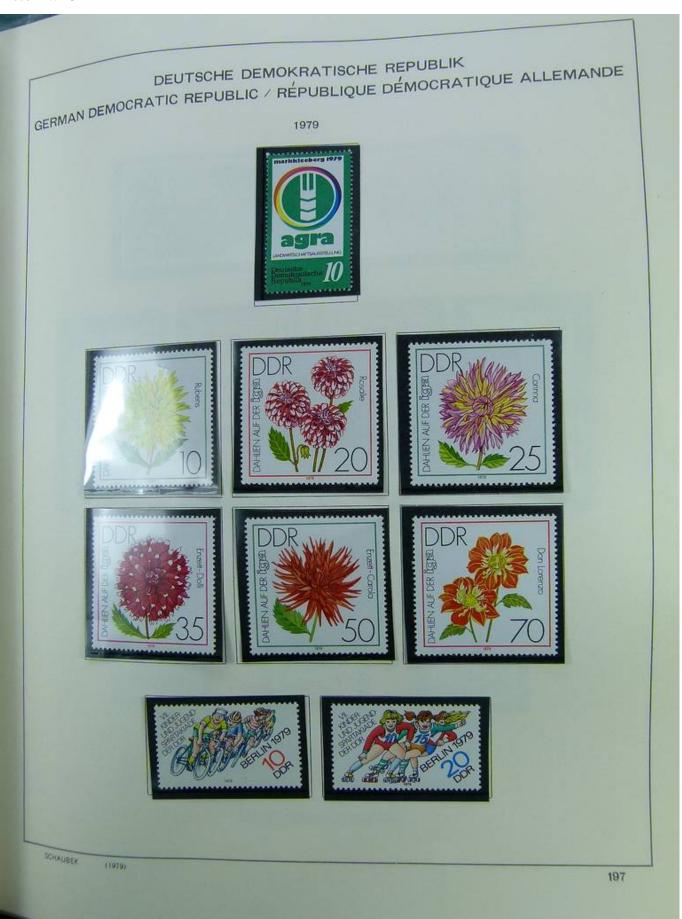

Lot nr.: L241408

Country/Type: Europe

DDR Germany collection, on album, from 1975 to 1990, with MNH stamps.

Price: 80 eur

[Go to the lot on www.sevenstamps.com ]