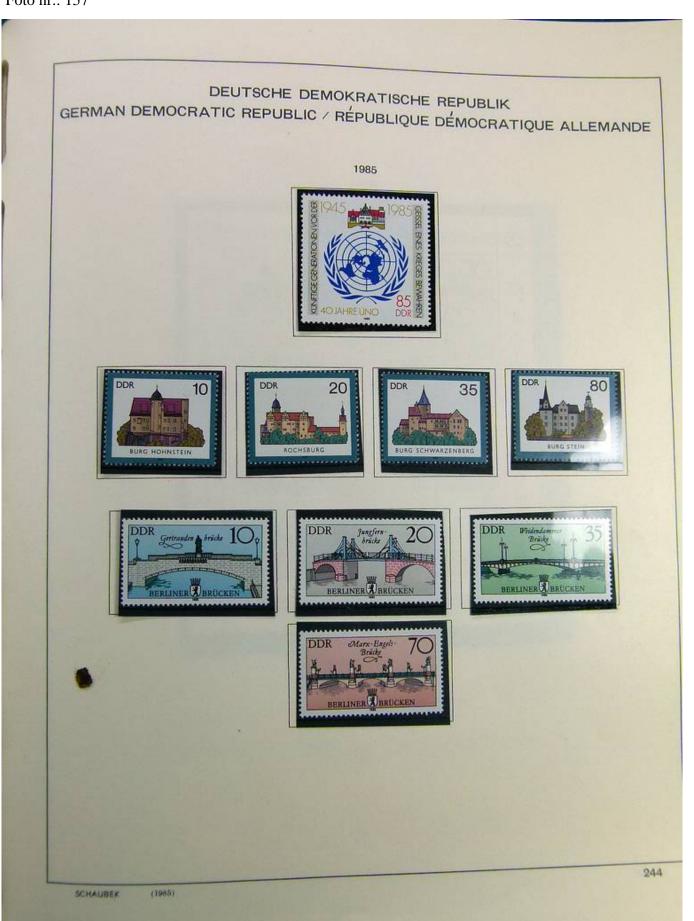

Lot nr.: L241408

Country/Type: Europe

DDR Germany collection, on album, from 1975 to 1990, with MNH stamps.

Price: 80 eur

[Go to the lot on www.sevenstamps.com ]