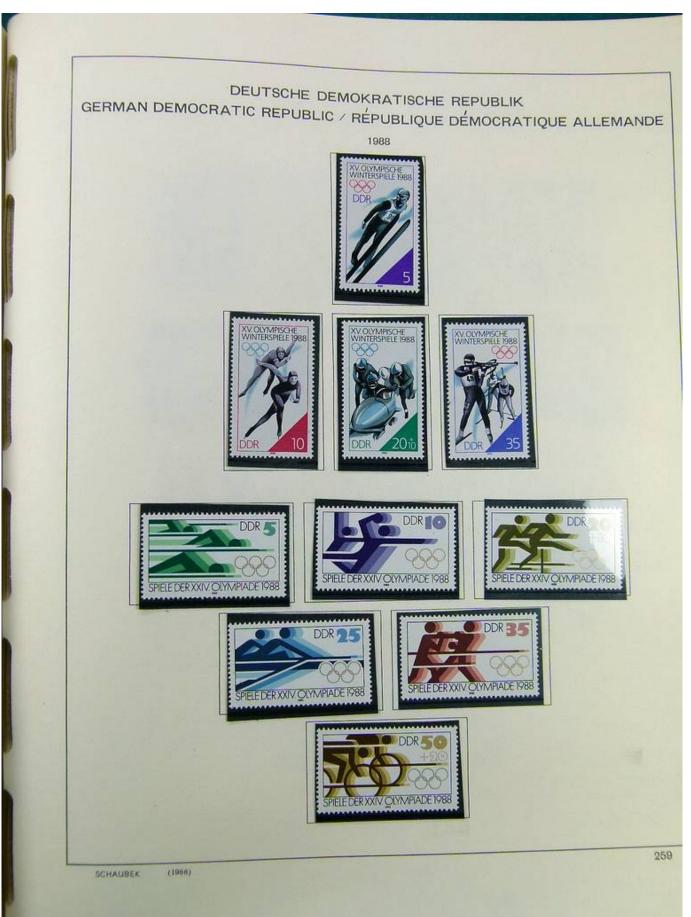

Lot nr.: L241408

Country/Type: Europe

DDR Germany collection, on album, from 1975 to 1990, with MNH stamps.

Price: 80 eur

[Go to the lot on www.sevenstamps.com ]