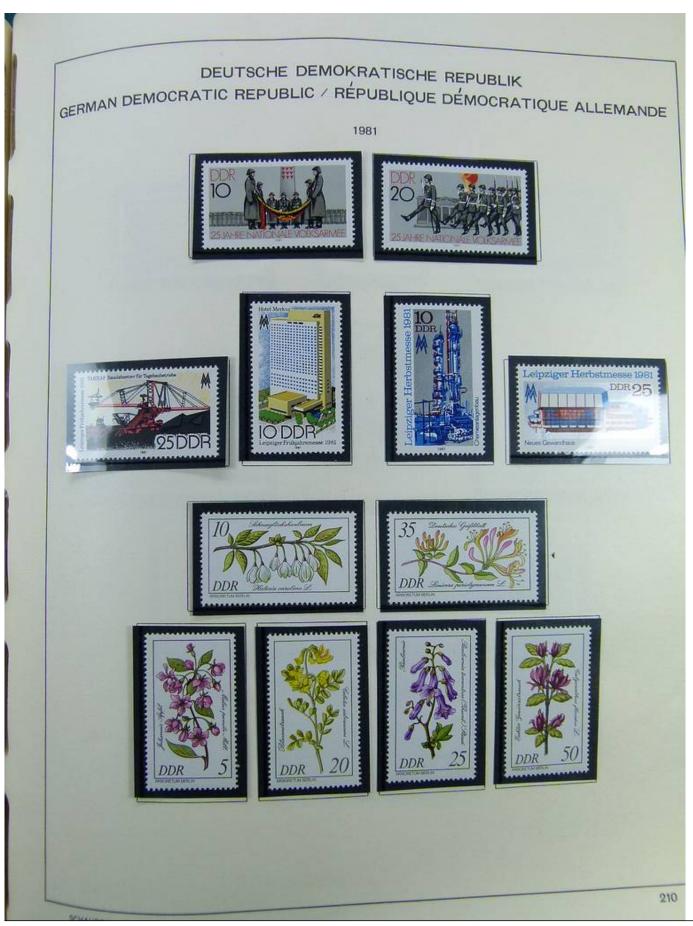

Lot nr.: L241408

Country/Type: Europe

DDR Germany collection, on album, from 1975 to 1990, with MNH stamps.

Price: 80 eur

[Go to the lot on www.sevenstamps.com ]