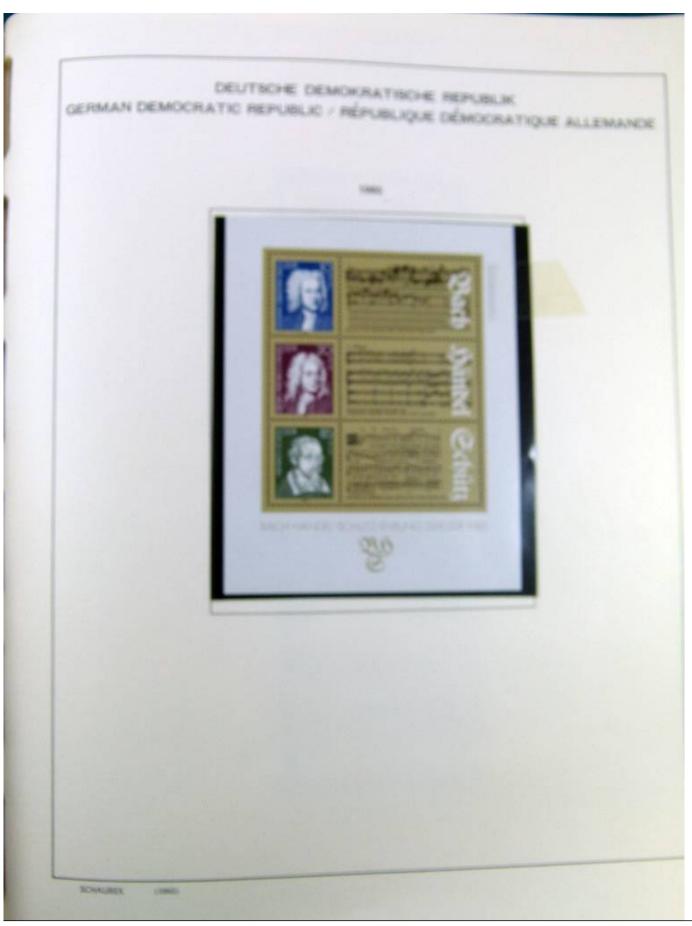

Lot nr.: L241408

Country/Type: Europe

DDR Germany collection, on album, from 1975 to 1990, with MNH stamps.

Price: 80 eur

[Go to the lot on www.sevenstamps.com ]