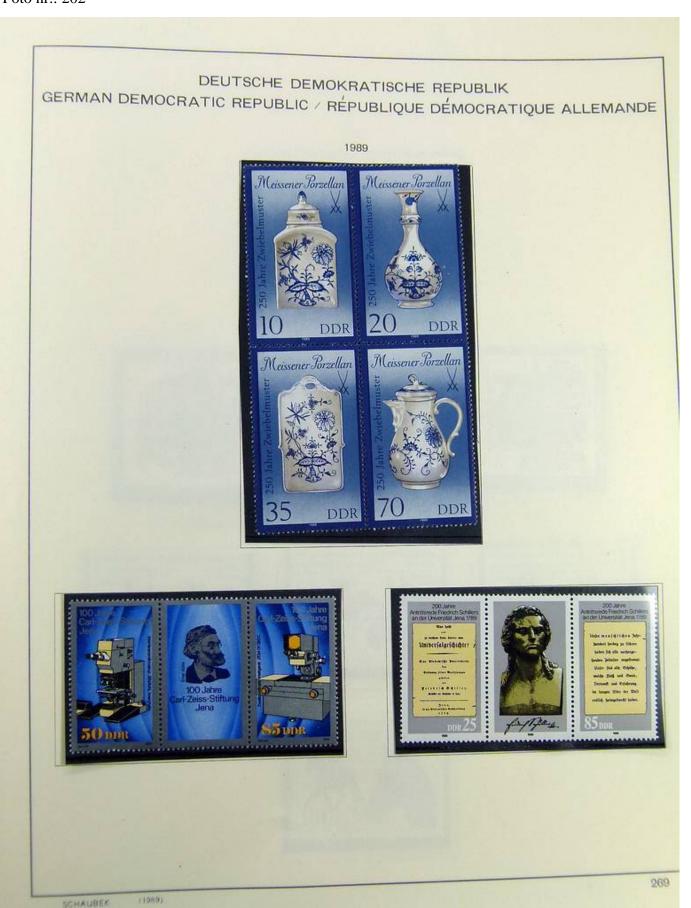

Lot nr.: L241408

Country/Type: Europe

DDR Germany collection, on album, from 1975 to 1990, with MNH stamps.

Price: 80 eur

[Go to the lot on www.sevenstamps.com ]