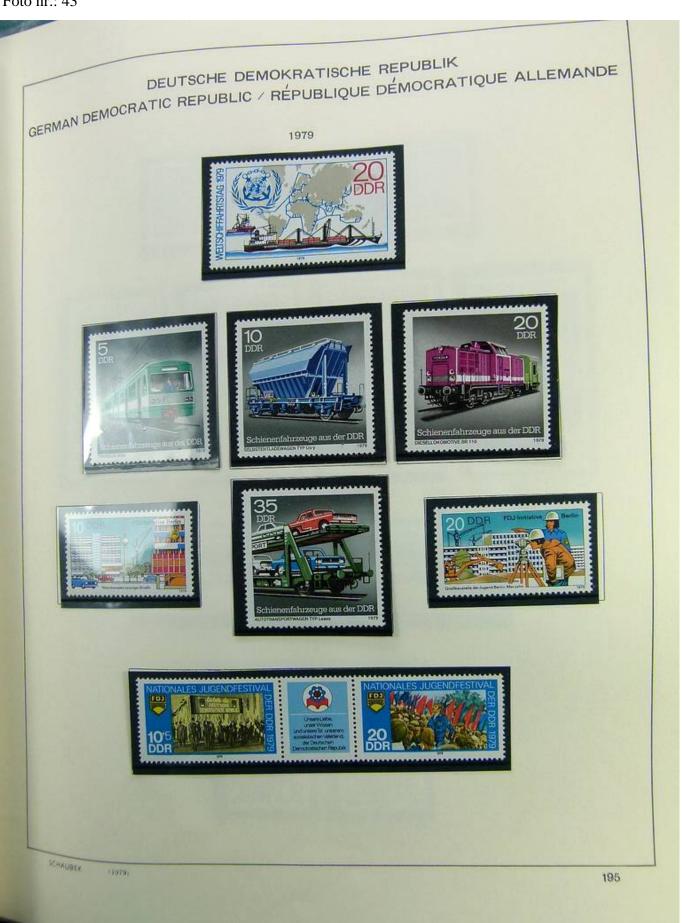

Lot nr.: L241408

Country/Type: Europe

DDR Germany collection, on album, from 1975 to 1990, with MNH stamps.

Price: 80 eur

[Go to the lot on www.sevenstamps.com ]