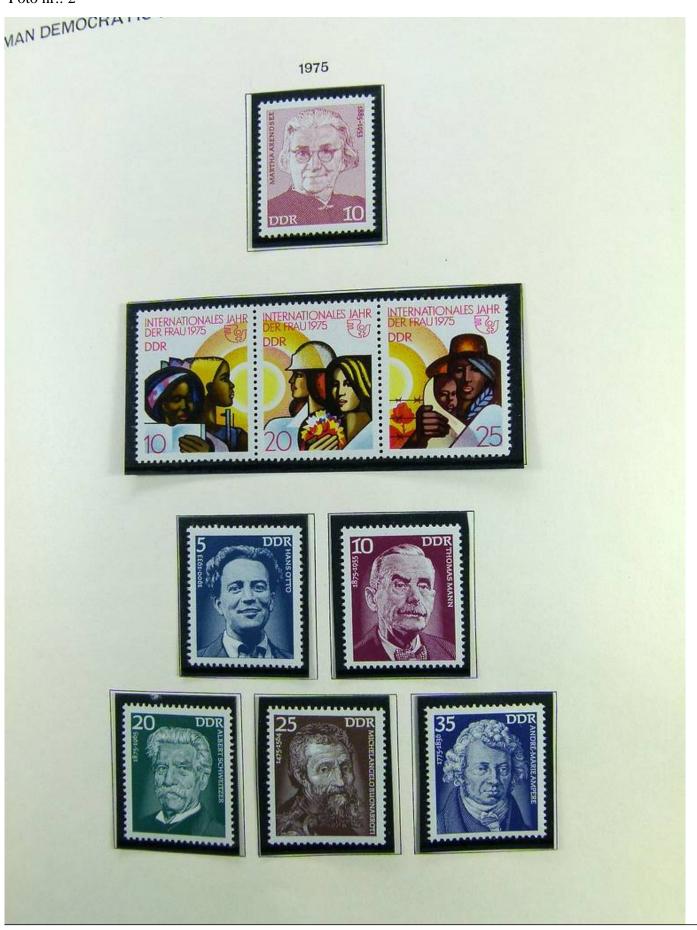

Lot nr.: L241408

Country/Type: Europe

DDR Germany collection, on album, from 1975 to 1990, with MNH stamps.

Price: 80 eur

[Go to the lot on www.sevenstamps.com ]