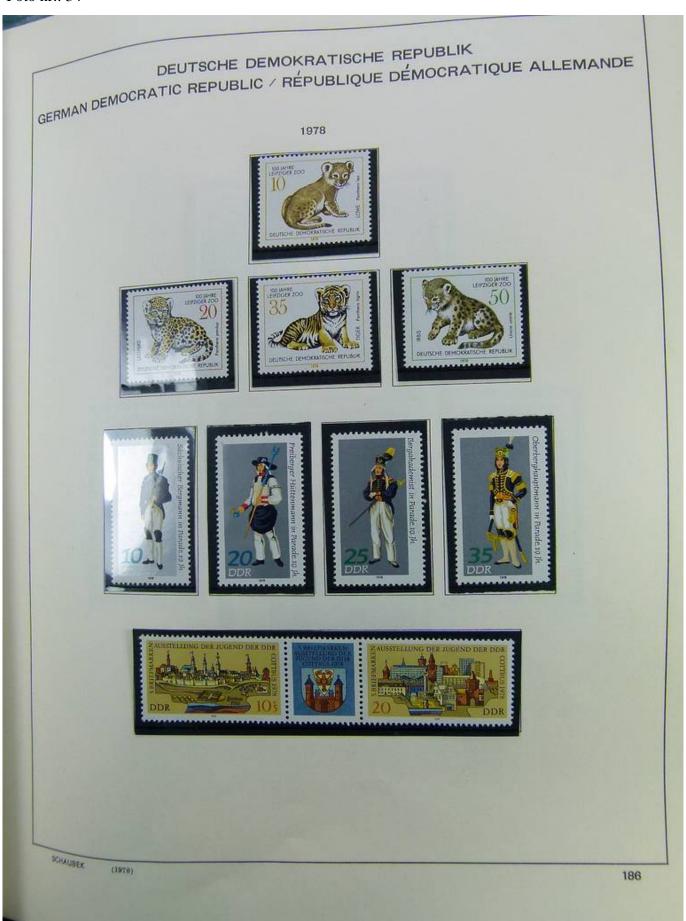

Lot nr.: L241408

Country/Type: Europe

DDR Germany collection, on album, from 1975 to 1990, with MNH stamps.

Price: 80 eur

[Go to the lot on www.sevenstamps.com ]