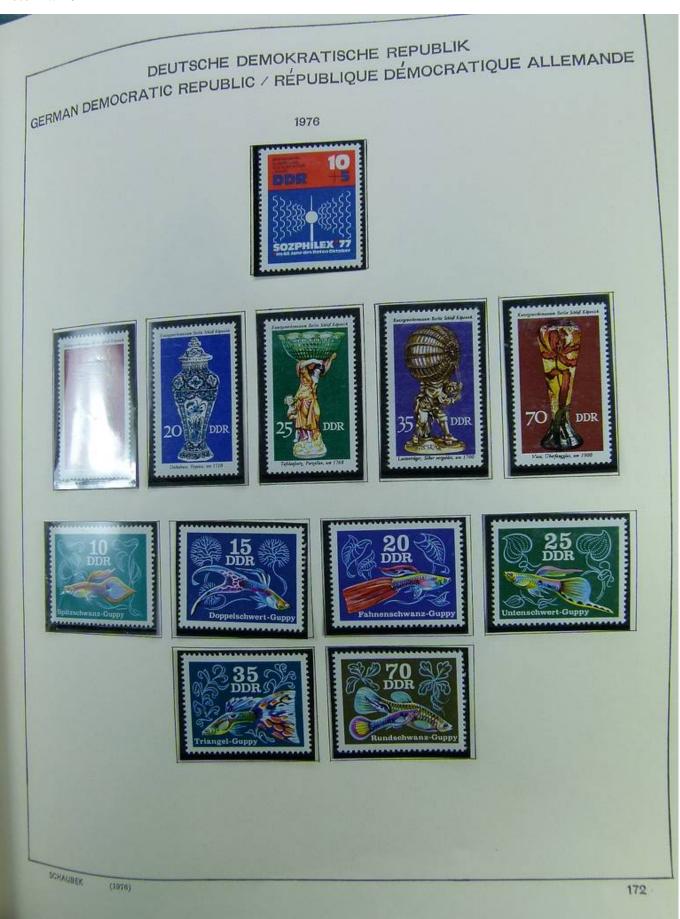

Lot nr.: L241408

Country/Type: Europe

DDR Germany collection, on album, from 1975 to 1990, with MNH stamps.

Price: 80 eur

[Go to the lot on www.sevenstamps.com ]