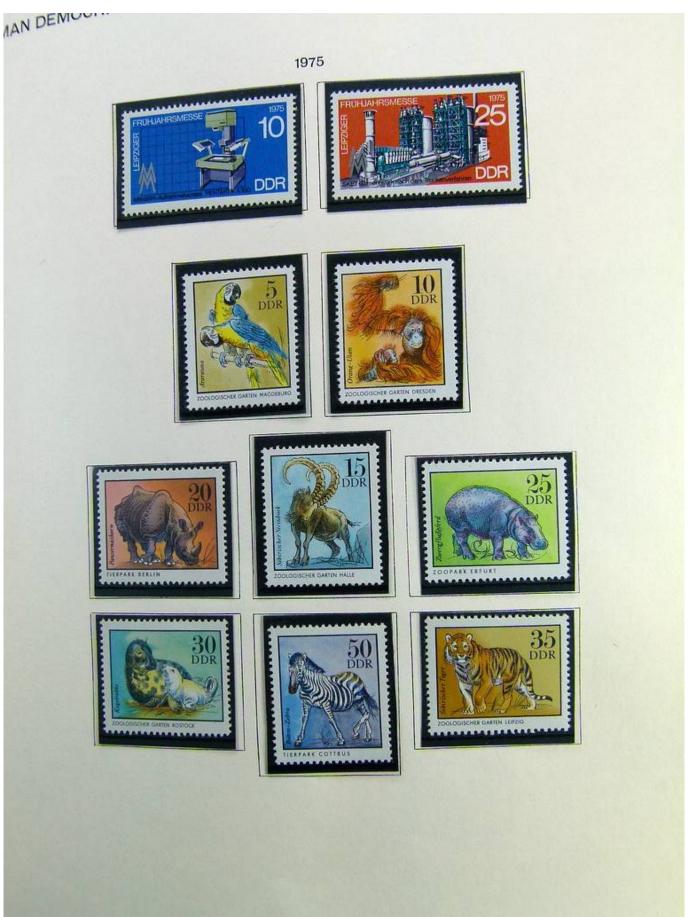

Lot nr.: L241408

Country/Type: Europe

DDR Germany collection, on album, from 1975 to 1990, with MNH stamps.

Price: 80 eur

[Go to the lot on www.sevenstamps.com ]