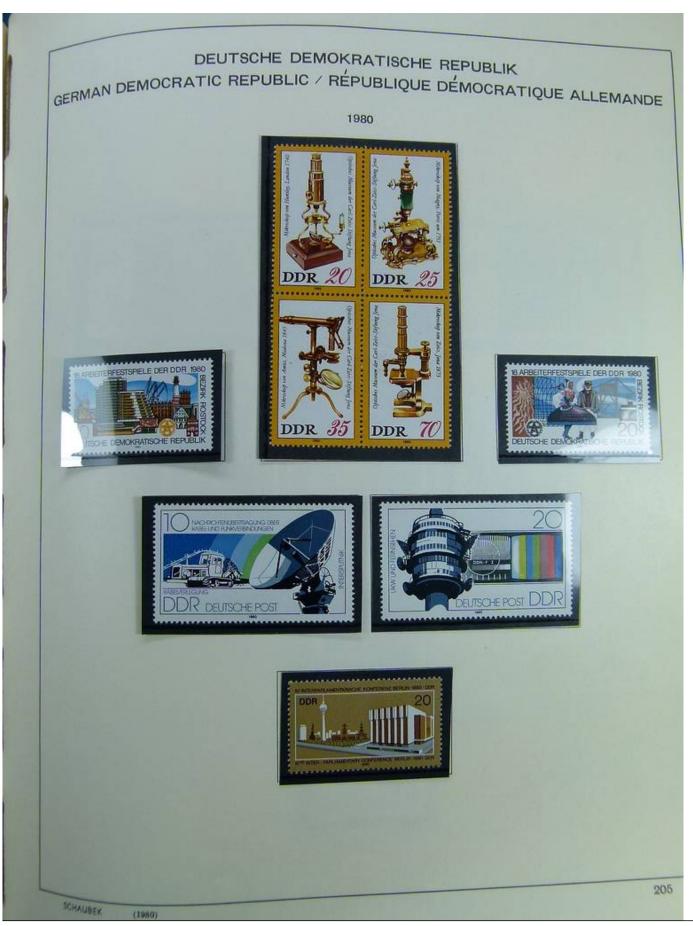

Lot nr.: L241408

Country/Type: Europe

DDR Germany collection, on album, from 1975 to 1990, with MNH stamps.

Price: 80 eur

[Go to the lot on www.sevenstamps.com ]