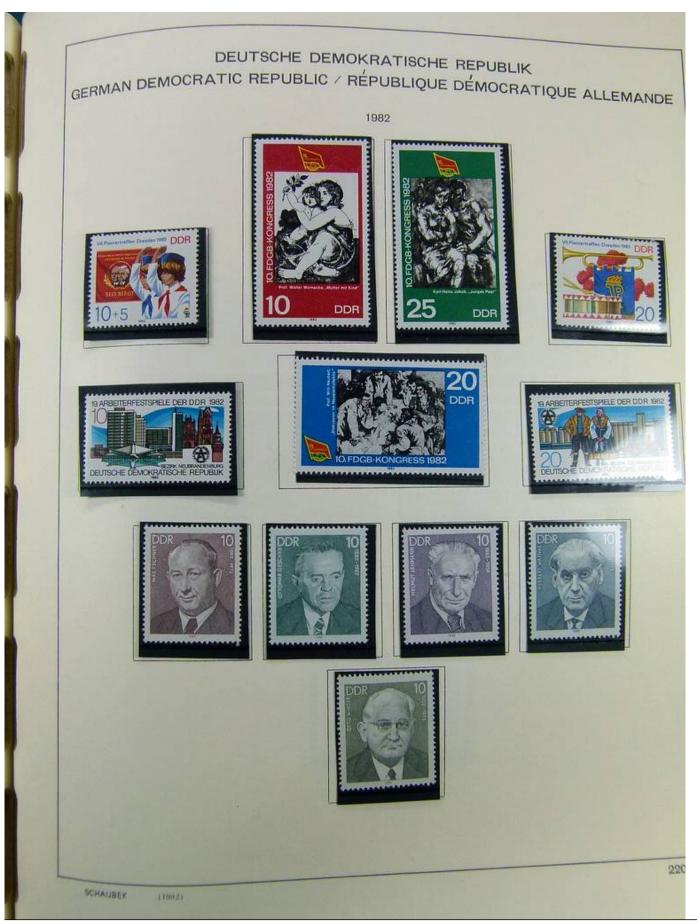

Lot nr.: L241408

Country/Type: Europe

DDR Germany collection, on album, from 1975 to 1990, with MNH stamps.

Price: 80 eur

[Go to the lot on www.sevenstamps.com ]