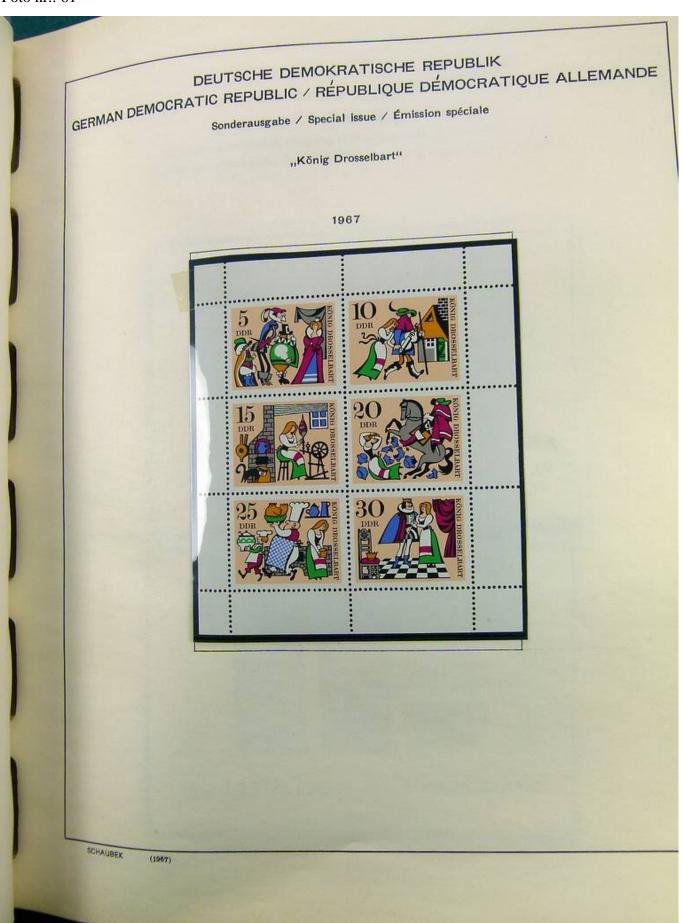

Lot nr.: L241408

Country/Type: Europe

DDR Germany collection, on album, from 1975 to 1990, with MNH stamps.

Price: 80 eur

[Go to the lot on www.sevenstamps.com ]