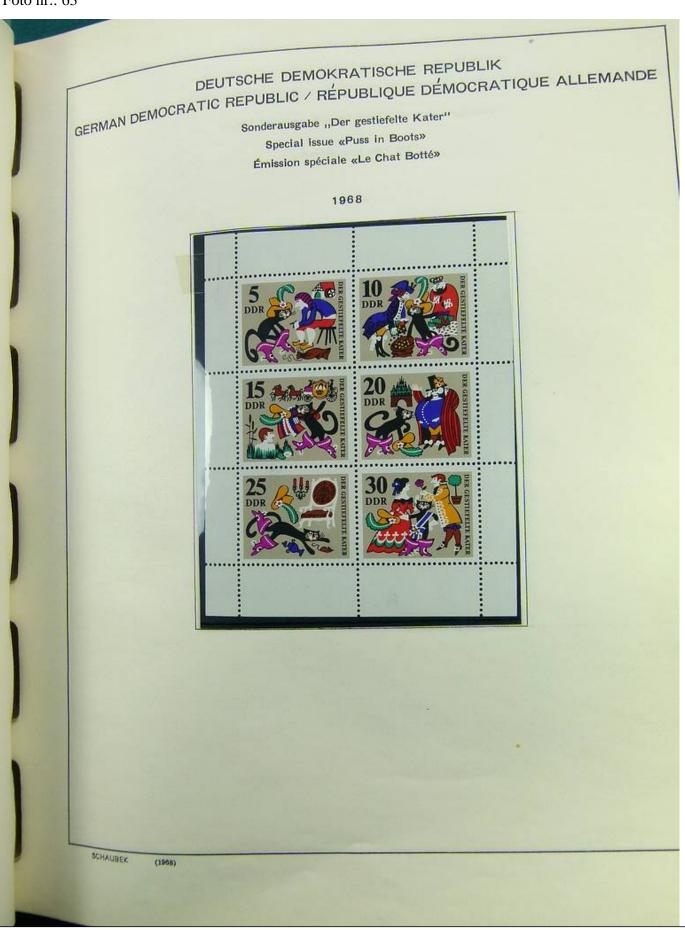

Lot nr.: L241408

Country/Type: Europe

DDR Germany collection, on album, from 1975 to 1990, with MNH stamps.

Price: 80 eur

[Go to the lot on www.sevenstamps.com ]