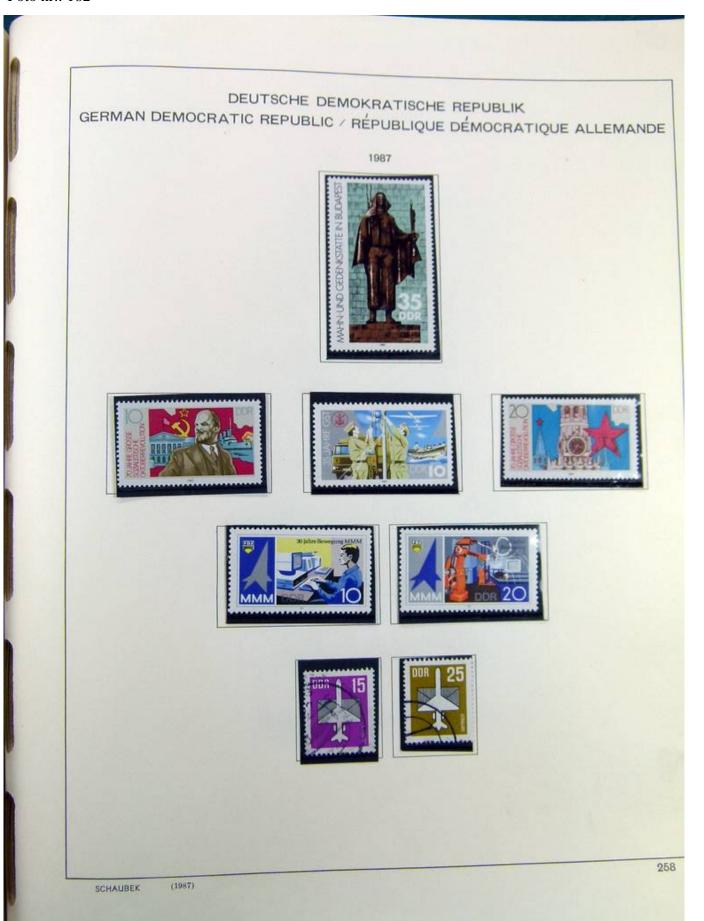

Lot nr.: L241408

Country/Type: Europe

DDR Germany collection, on album, from 1975 to 1990, with MNH stamps.

Price: 80 eur

[Go to the lot on www.sevenstamps.com ]