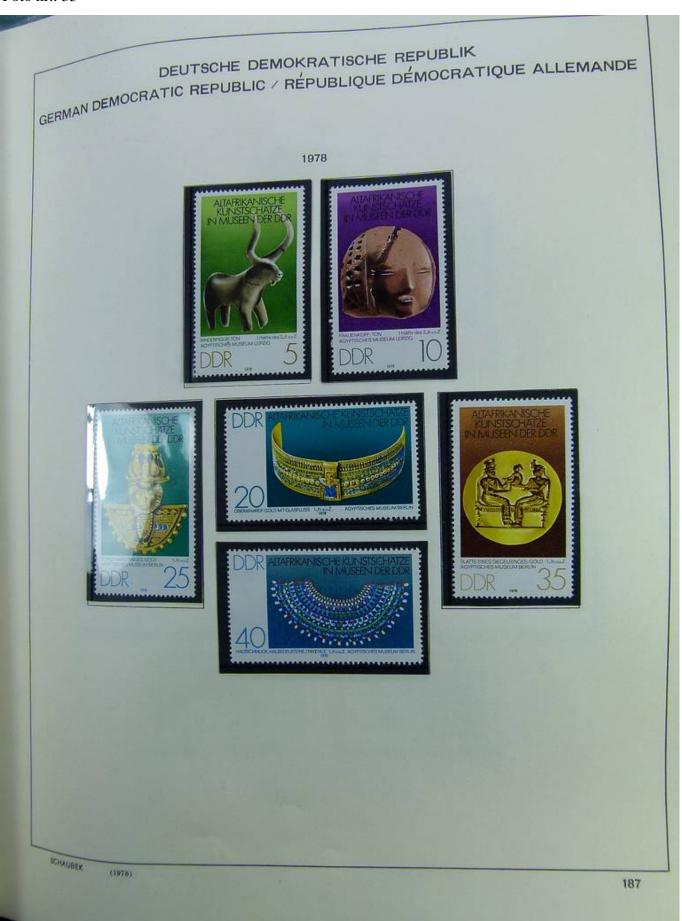

Lot nr.: L241408

Country/Type: Europe

DDR Germany collection, on album, from 1975 to 1990, with MNH stamps.

Price: 80 eur

[Go to the lot on www.sevenstamps.com ]