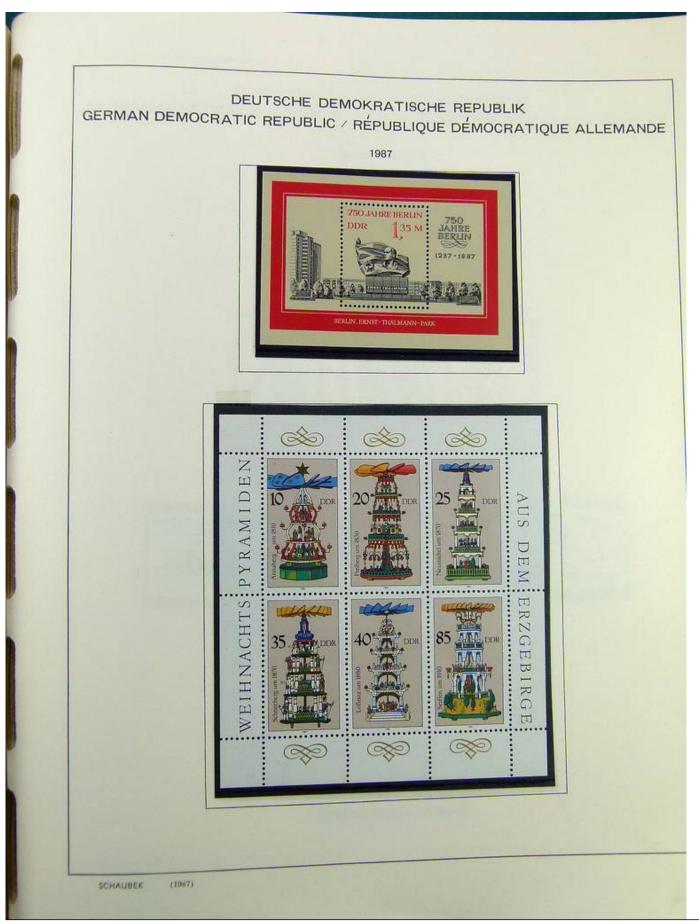

Lot nr.: L241408

Country/Type: Europe

DDR Germany collection, on album, from 1975 to 1990, with MNH stamps.

Price: 80 eur

[Go to the lot on www.sevenstamps.com ]