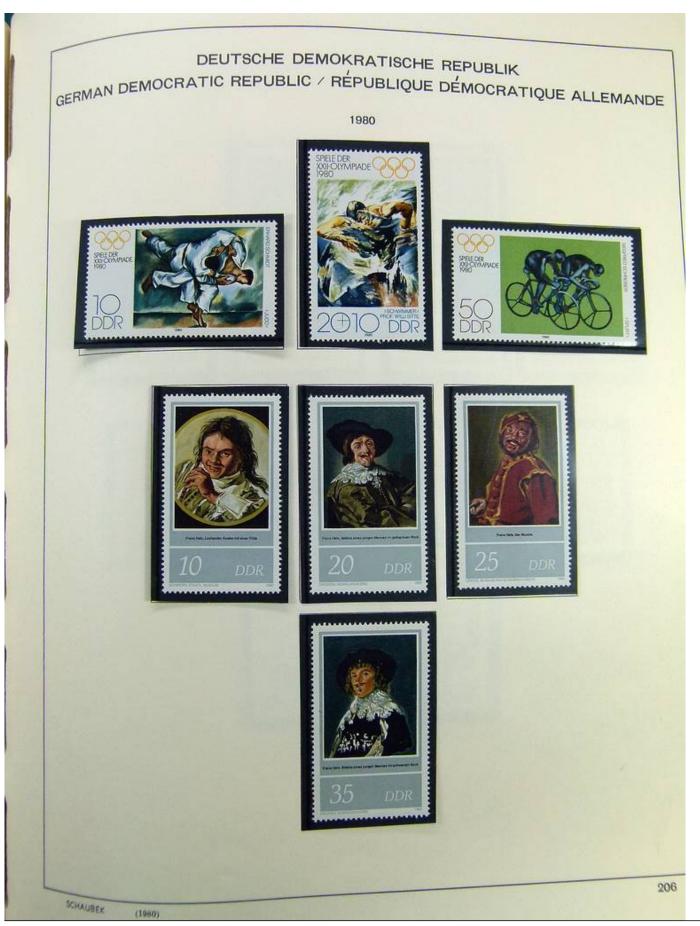

Lot nr.: L241408

Country/Type: Europe

DDR Germany collection, on album, from 1975 to 1990, with MNH stamps.

Price: 80 eur

[Go to the lot on www.sevenstamps.com ]