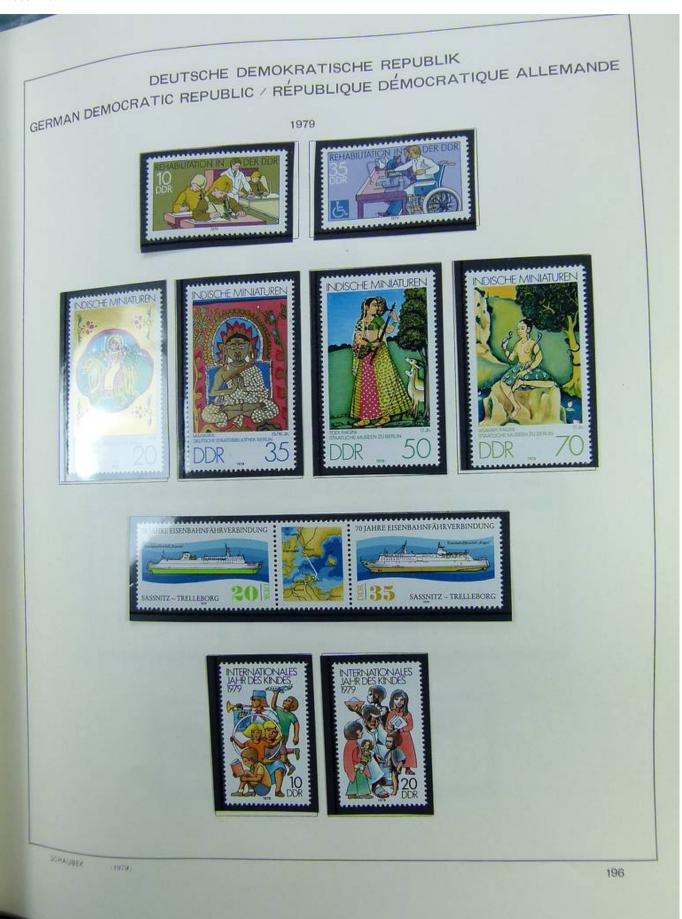

Lot nr.: L241408

Country/Type: Europe

DDR Germany collection, on album, from 1975 to 1990, with MNH stamps.

Price: 80 eur

[Go to the lot on www.sevenstamps.com ]