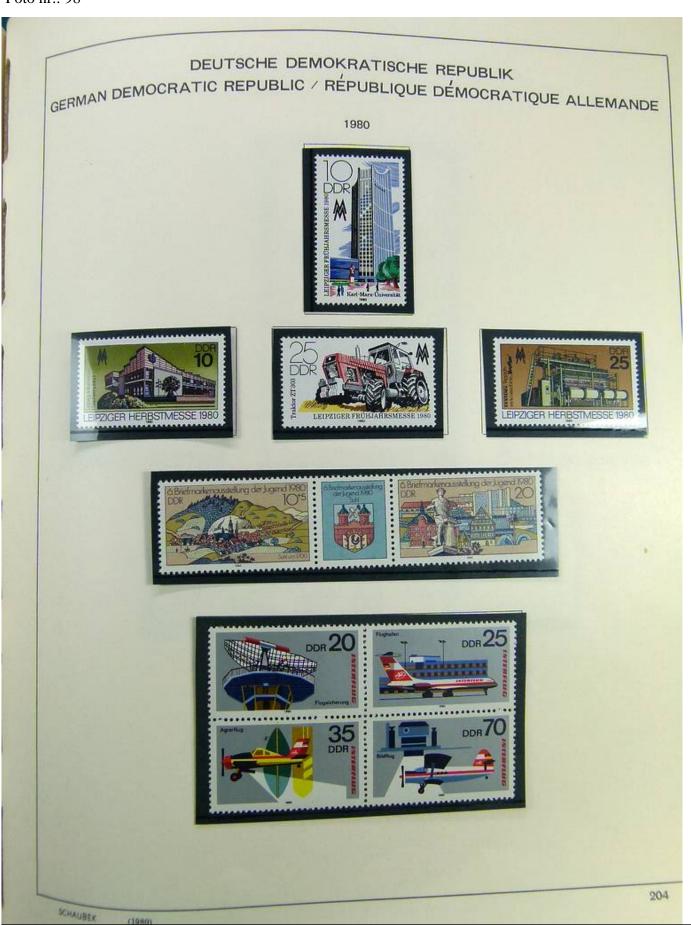

Lot nr.: L241408

Country/Type: Europe

DDR Germany collection, on album, from 1975 to 1990, with MNH stamps.

Price: 80 eur

[Go to the lot on www.sevenstamps.com ]