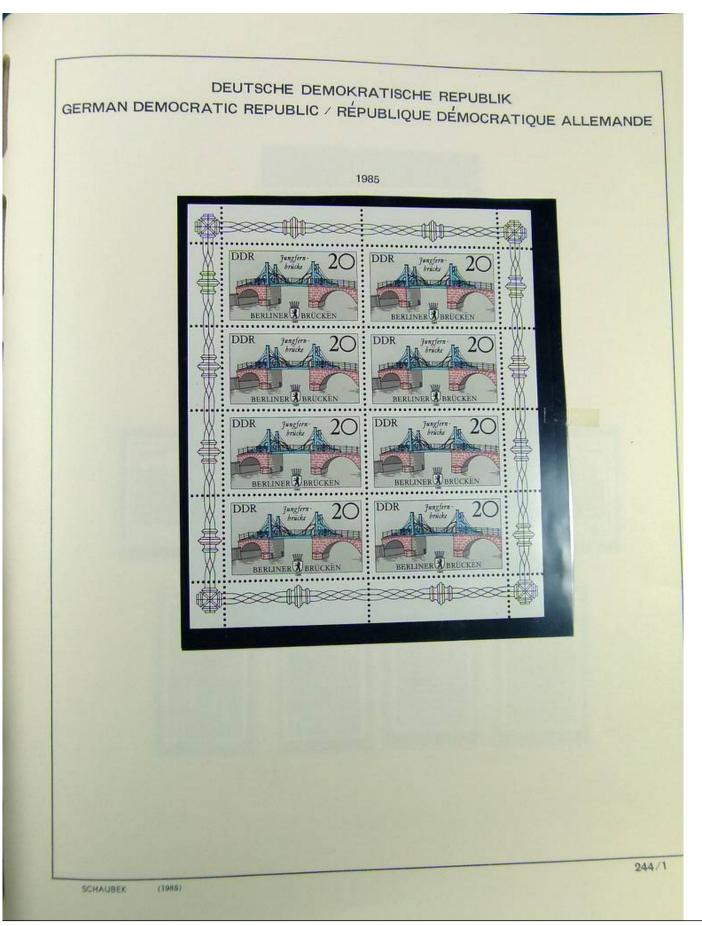

Lot nr.: L241408

Country/Type: Europe

DDR Germany collection, on album, from 1975 to 1990, with MNH stamps.

Price: 80 eur

[Go to the lot on www.sevenstamps.com ]