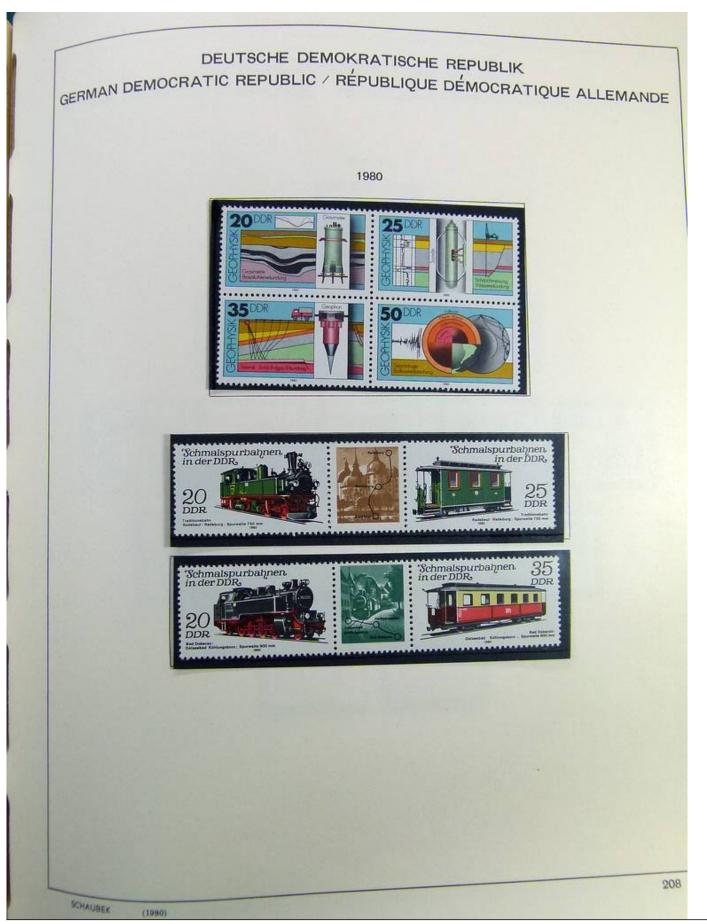

Lot nr.: L241408

Country/Type: Europe

DDR Germany collection, on album, from 1975 to 1990, with MNH stamps.

Price: 80 eur

[Go to the lot on www.sevenstamps.com ]