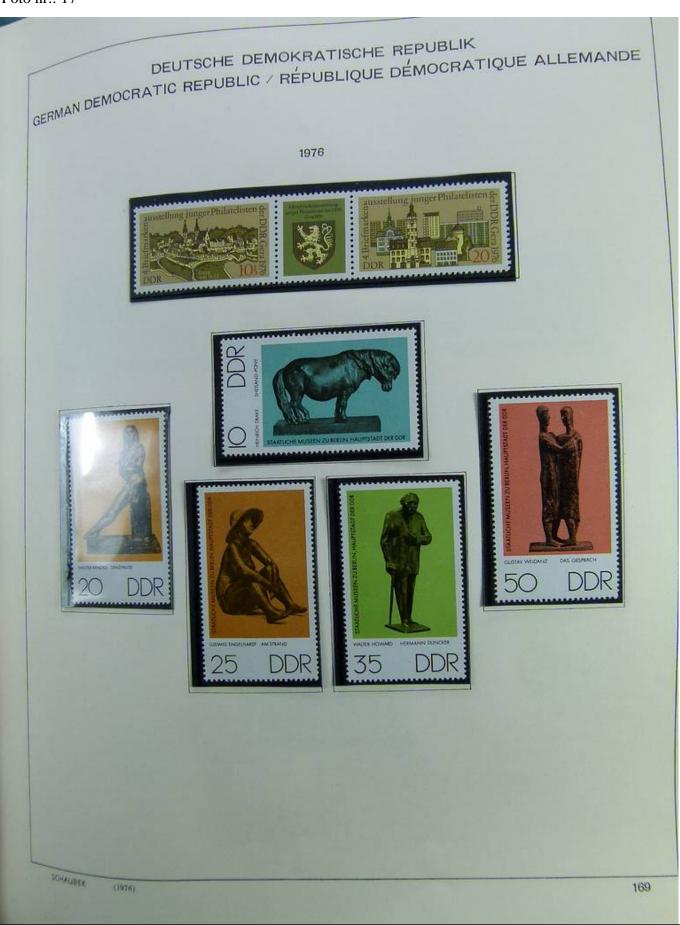

Lot nr.: L241408

Country/Type: Europe

DDR Germany collection, on album, from 1975 to 1990, with MNH stamps.

Price: 80 eur

[Go to the lot on www.sevenstamps.com ]