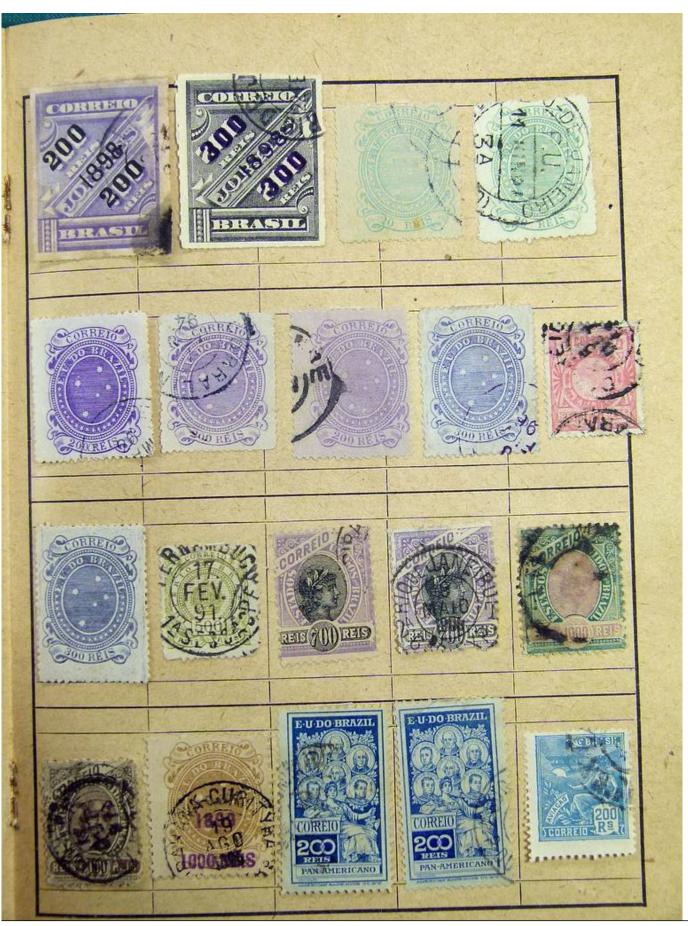

Lot nr.: L241403

Country/Type: Rest of the world

Excellent Brazil lot, with used stamps.

Price: 60 eur

[Go to the lot on www.sevenstamps.com ]