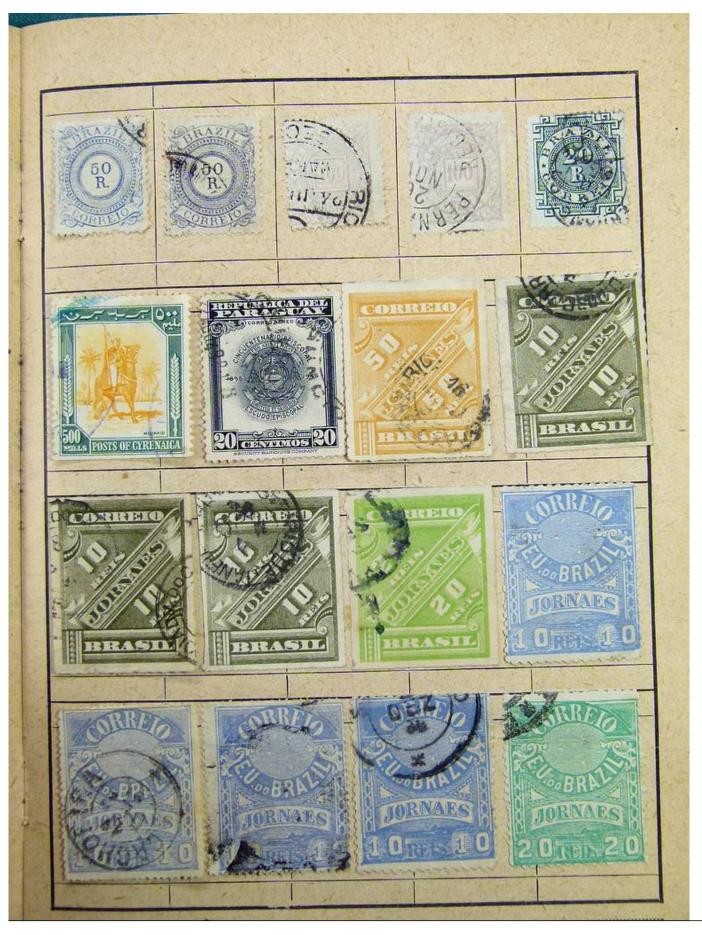

Lot nr.: L241403

Country/Type: Rest of the world

Excellent Brazil lot, with used stamps.

Price: 60 eur

[Go to the lot on www.sevenstamps.com ]