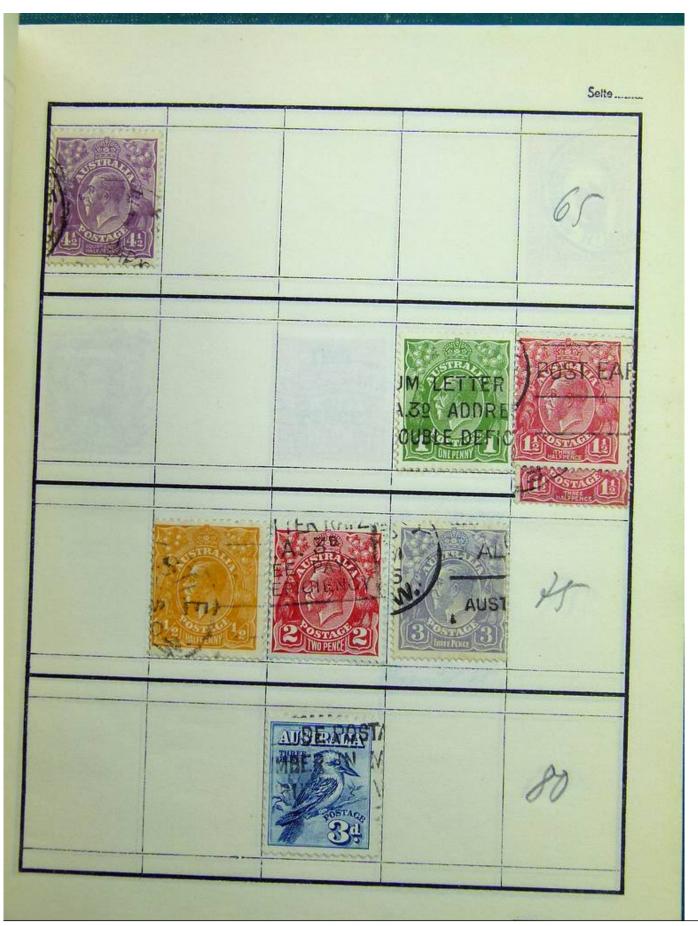

Lot nr.: L241403

Country/Type: Rest of the world

Excellent Brazil lot, with used stamps.

Price: 60 eur

[Go to the lot on www.sevenstamps.com ]