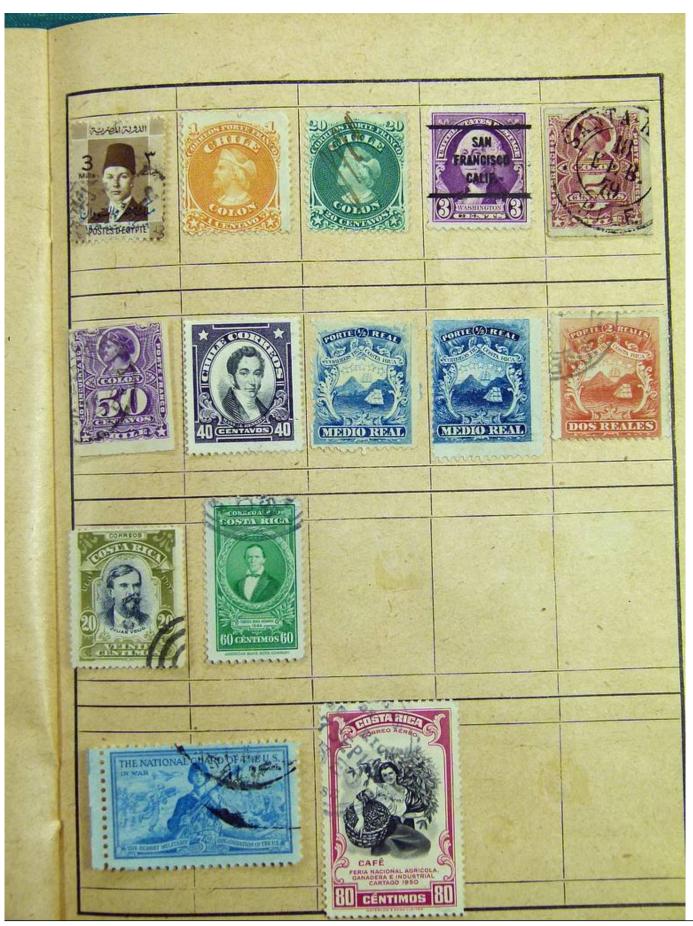

Lot nr.: L241403

Country/Type: Rest of the world

Excellent Brazil lot, with used stamps.

Price: 60 eur

[Go to the lot on www.sevenstamps.com ]