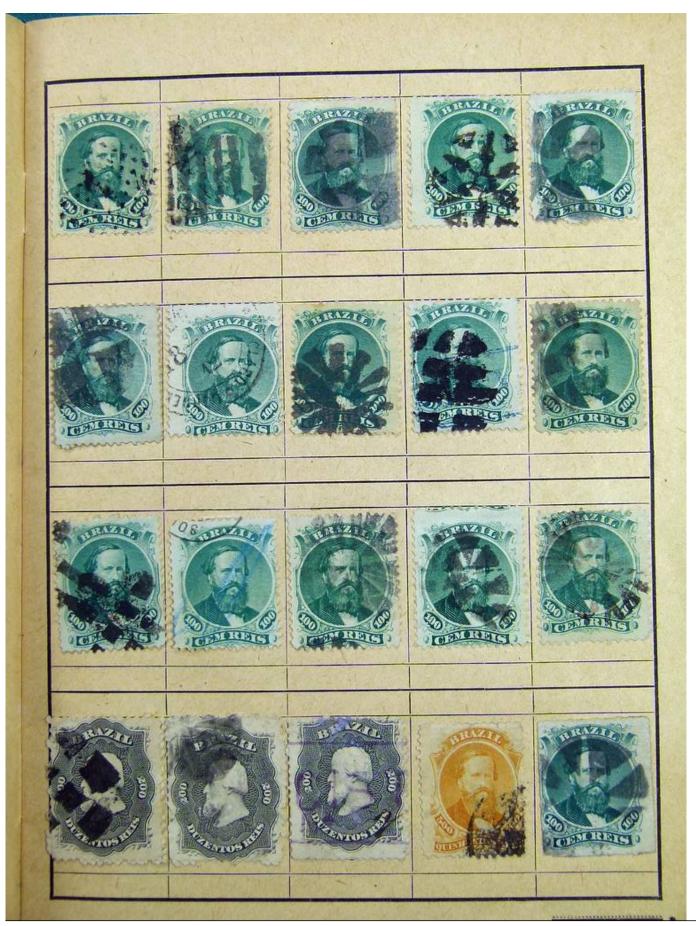

Lot nr.: L241403

Country/Type: Rest of the world

Excellent Brazil lot, with used stamps.

Price: 60 eur

[Go to the lot on www.sevenstamps.com ]