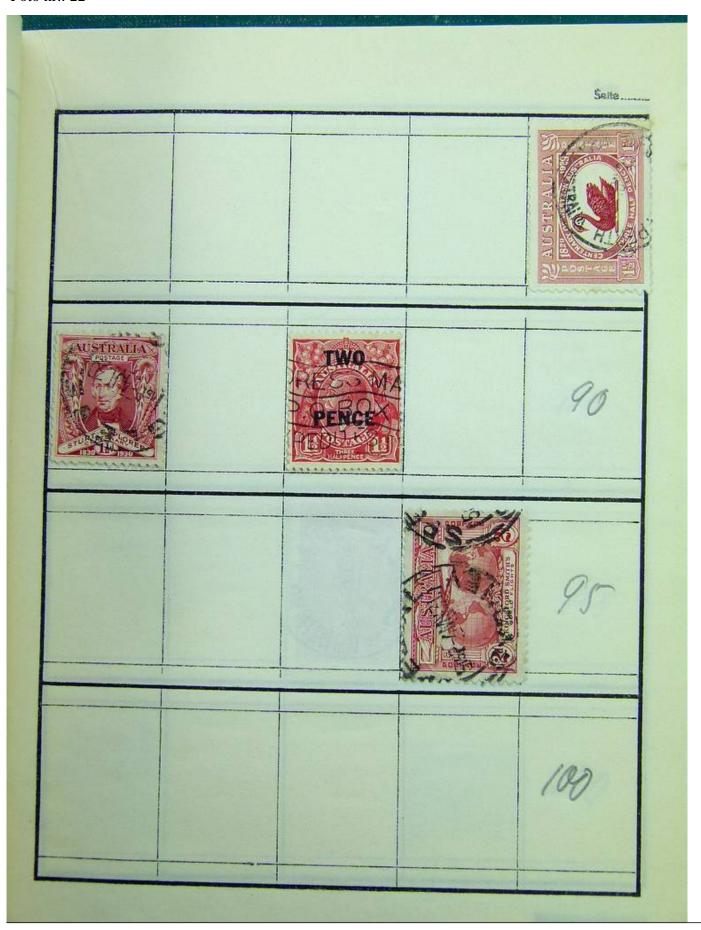

Lot nr.: L241403

Country/Type: Rest of the world

Excellent Brazil lot, with used stamps.

Price: 60 eur

[Go to the lot on www.sevenstamps.com ]