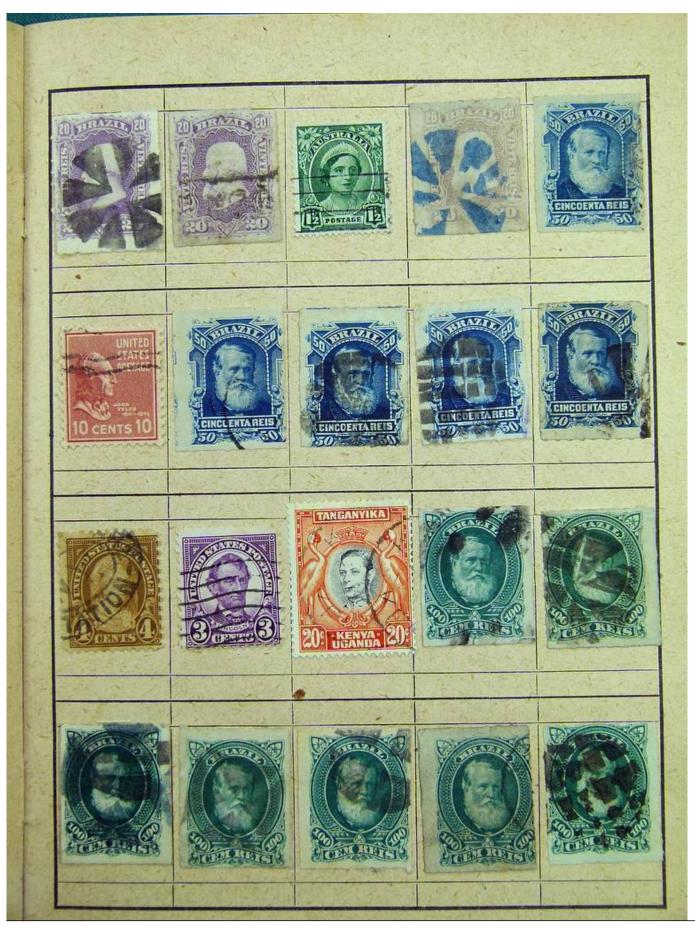

Lot nr.: L241403

Country/Type: Rest of the world

Excellent Brazil lot, with used stamps.

Price: 60 eur

[Go to the lot on www.sevenstamps.com ]