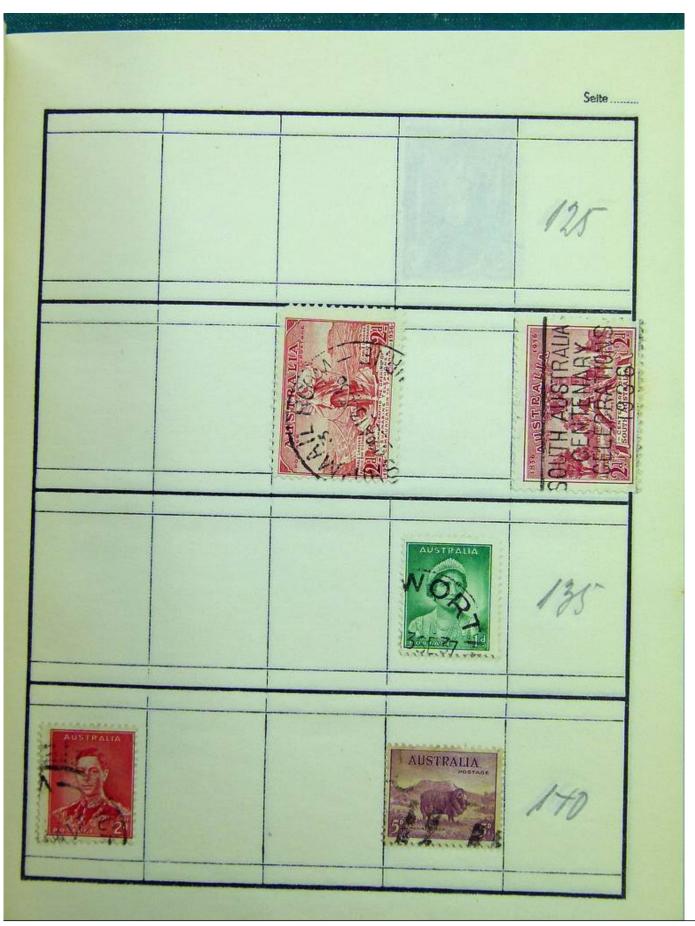

Lot nr.: L241403

Country/Type: Rest of the world

Excellent Brazil lot, with used stamps.

Price: 60 eur

[Go to the lot on www.sevenstamps.com ]