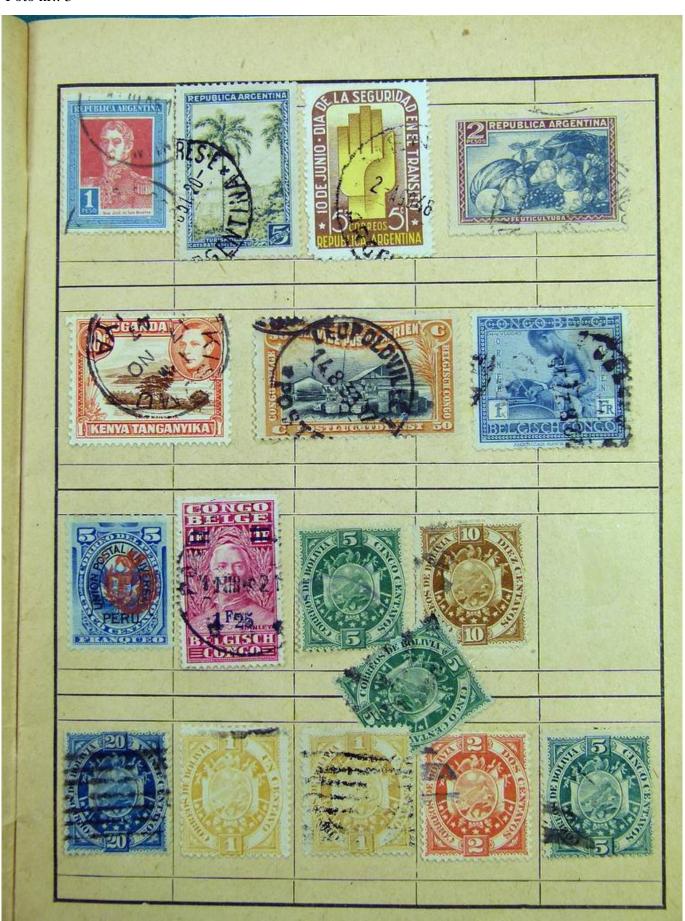

Lot nr.: L241403

Country/Type: Rest of the world

Excellent Brazil lot, with used stamps.

Price: 60 eur

[Go to the lot on www.sevenstamps.com ]