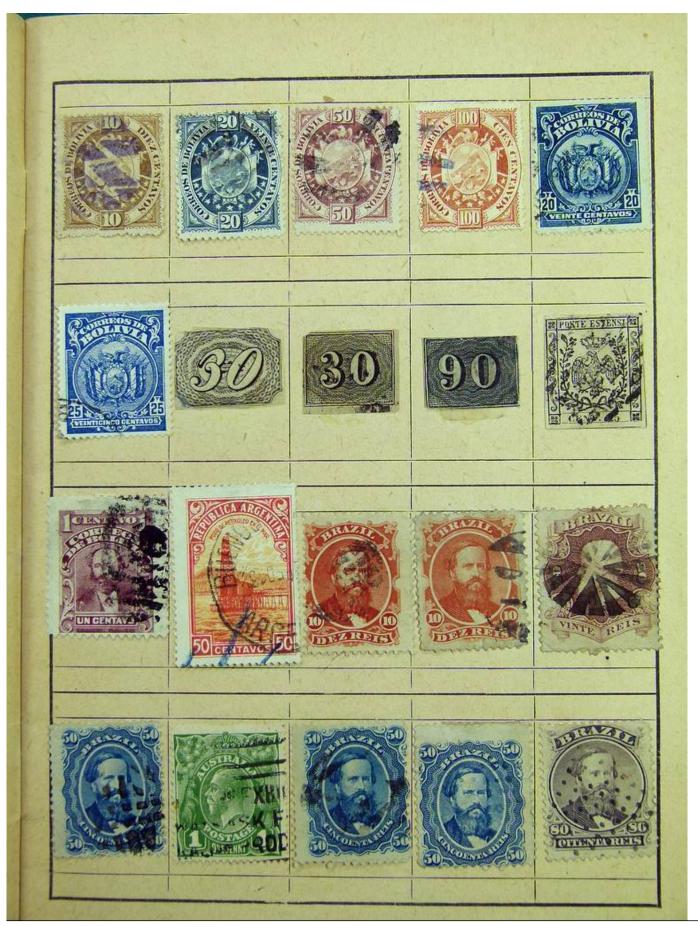

Lot nr.: L241403

Country/Type: Rest of the world

Excellent Brazil lot, with used stamps.

Price: 60 eur

[Go to the lot on www.sevenstamps.com ]