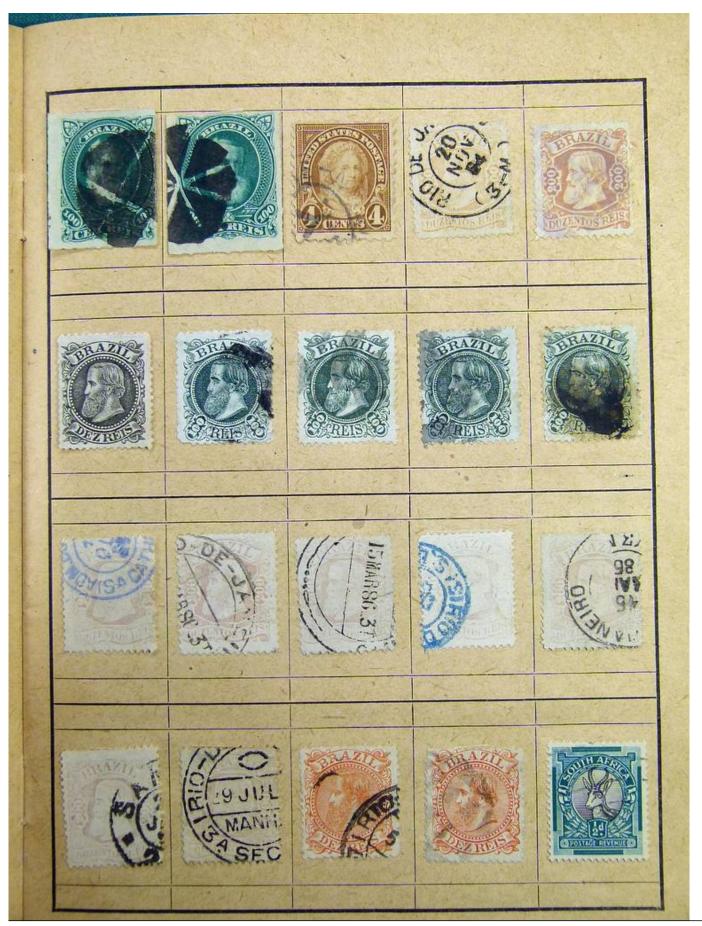

Lot nr.: L241403

Country/Type: Rest of the world

Excellent Brazil lot, with used stamps.

Price: 60 eur

[Go to the lot on www.sevenstamps.com ]