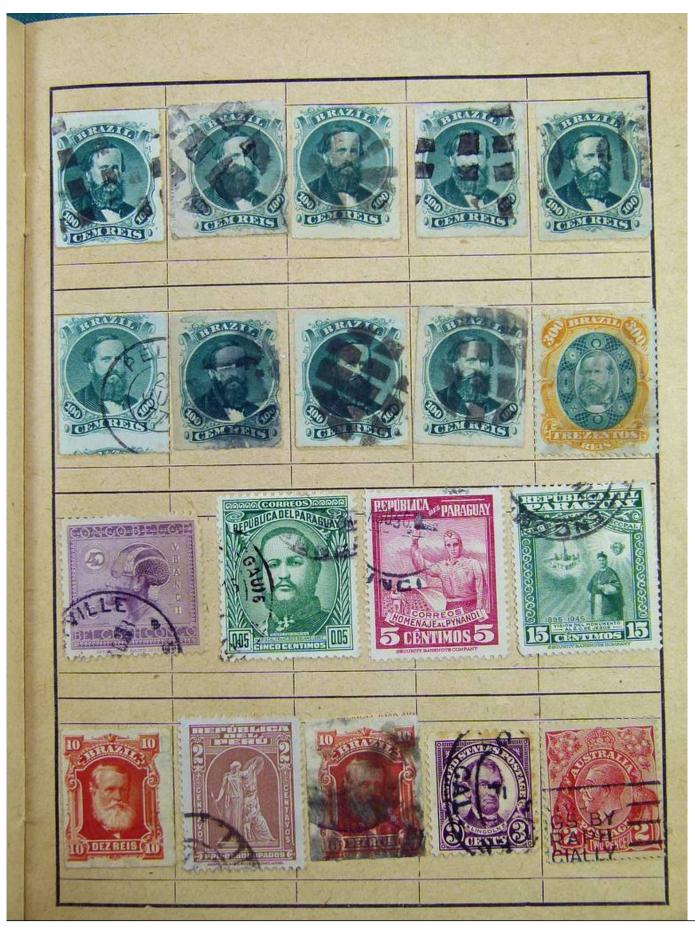

Lot nr.: L241403

Country/Type: Rest of the world

Excellent Brazil lot, with used stamps.

Price: 60 eur

[Go to the lot on www.sevenstamps.com ]