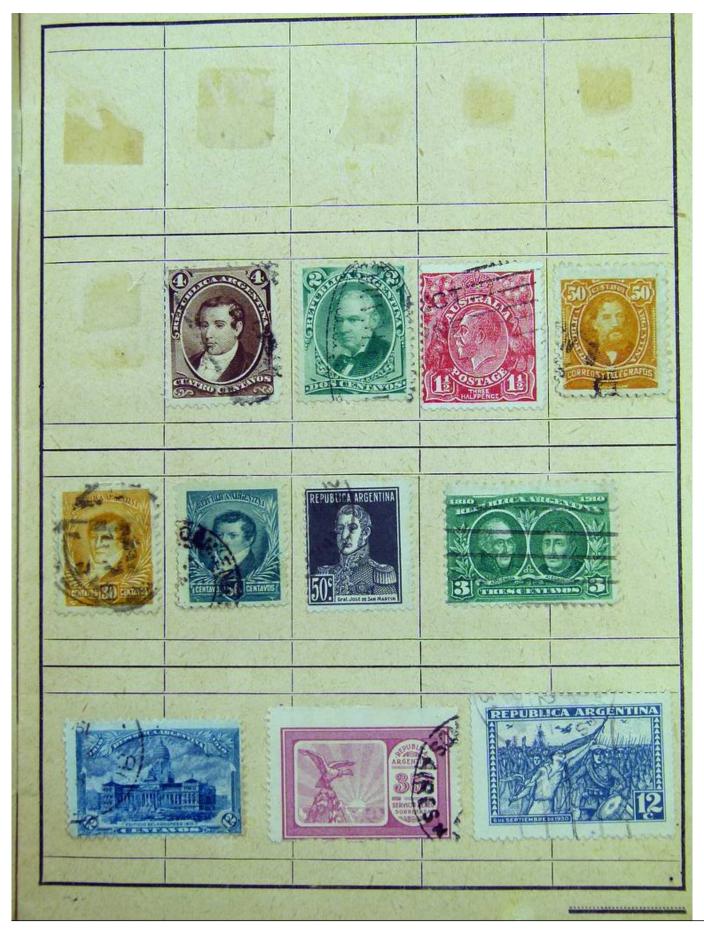

Lot nr.: L241403

Country/Type: Rest of the world

Excellent Brazil lot, with used stamps.

Price: 60 eur

[Go to the lot on www.sevenstamps.com ]