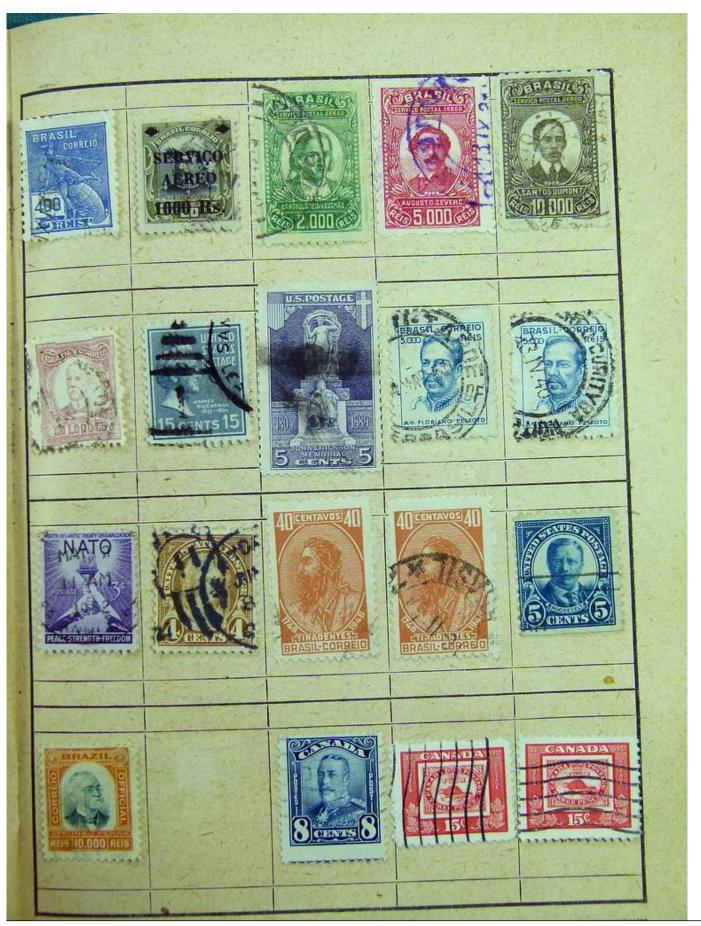

Lot nr.: L241403

Country/Type: Rest of the world

Excellent Brazil lot, with used stamps.

Price: 60 eur

[Go to the lot on www.sevenstamps.com ]