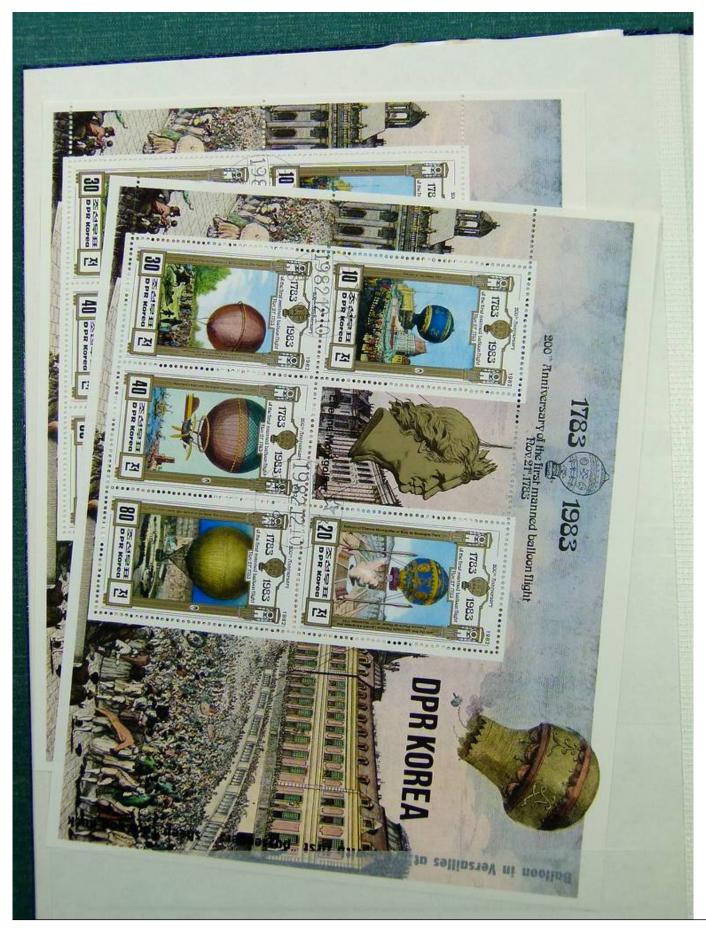

#### Lot nr.: L241402

Country/Type: Big lots Accumulation of various material, on 2 binders. Look at the pictures.

Price: 20 eur

[Go to the lot on www.sevenstamps.com ]

Jahreskarte des Sammler-Service 1992 🏽 Right Groß High Groß High Allund H Birgit Schmidt denn Vladiger Reznitchenko howig Theodose Monica Theodosecu ablich zu, Romora Park/ Ramona Portwich Dagluces Har Stylan Volkert Thorsten J-Se Willow Kathin Boron Kerstin / Kerstin Mü Siens Lehmann Senito Dash Guido Fulst Ebuar Commann Elmar Borrmann Moter Bors Michael Rich Birgit Peter Hudri Li Antiré Willi Michael Stinbach Tou Beliveudt Jan Behrendt Heike Drechsle Kerstin Köppen Oliver Kegel Isabell W \_\_\_\_ Mais Bill ganze Welt der Ralf Schumann Klaus Balkenhol Klaus Balkenhol Heike Henkel Ugo Spelly HMUL H Kristina Mun Die 9-Paul Lissek