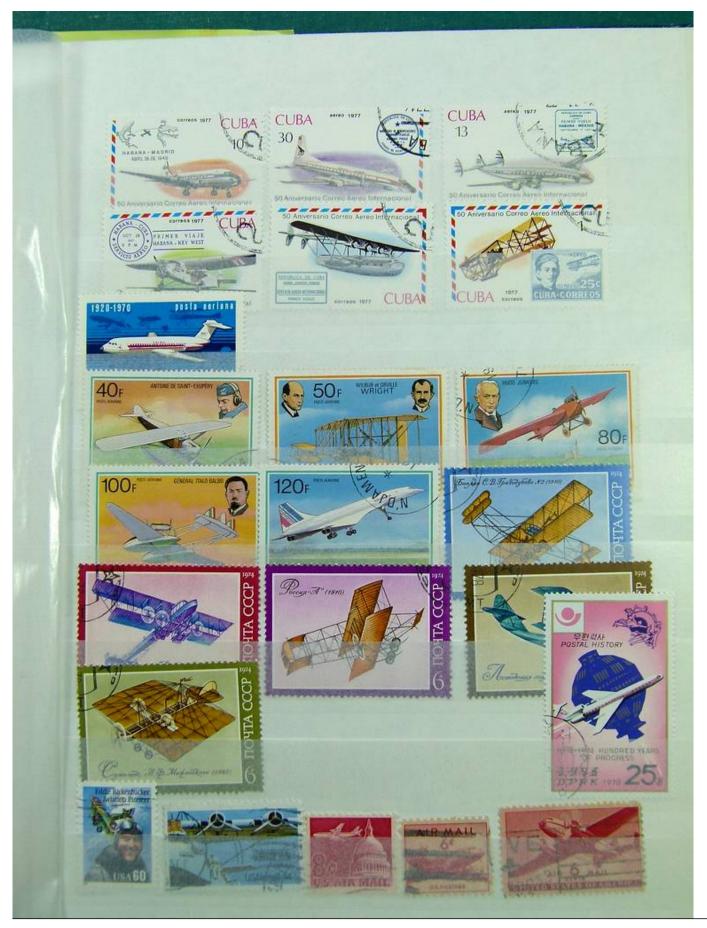

#### Lot nr.: L241402

Country/Type: Big lots Accumulation of various material, on 2 binders. Look at the pictures.

Price: 20 eur

[Go to the lot on www.sevenstamps.com ]

Jahreskarte des Sammler-Service 1992 🏽 Right Groß High Groß High Allund H Birgit Schmidt denn Vladiger Reznitchenko howig Theodose Monica Theodosecu ablich zu, Romora Park/ Ramona Portwich Dagluces Har Stylan Volkert Thorsten J-Se Willow Kathin Boron Kerstin / Kerstin Mü Siens Lehmann Senito Dash Guido Fulst Ebuar Commann Elmar Borrmann Moter Bors Michael Rich Birgit Peter Hudri Li Antiré Willi Michael Stinbach Tou Beliveudt Jan Behrendt Heike Drechsle Kerstin Köppen Oliver Kegel Isabell W \_\_\_\_ Mais Bill ganze Welt der Ralf Schumann Klaus Balkenhol Klaus Balkenhol Heike Henkel Ugo Spelly HMUL H Kristina Mun Die 9-Paul Lissek