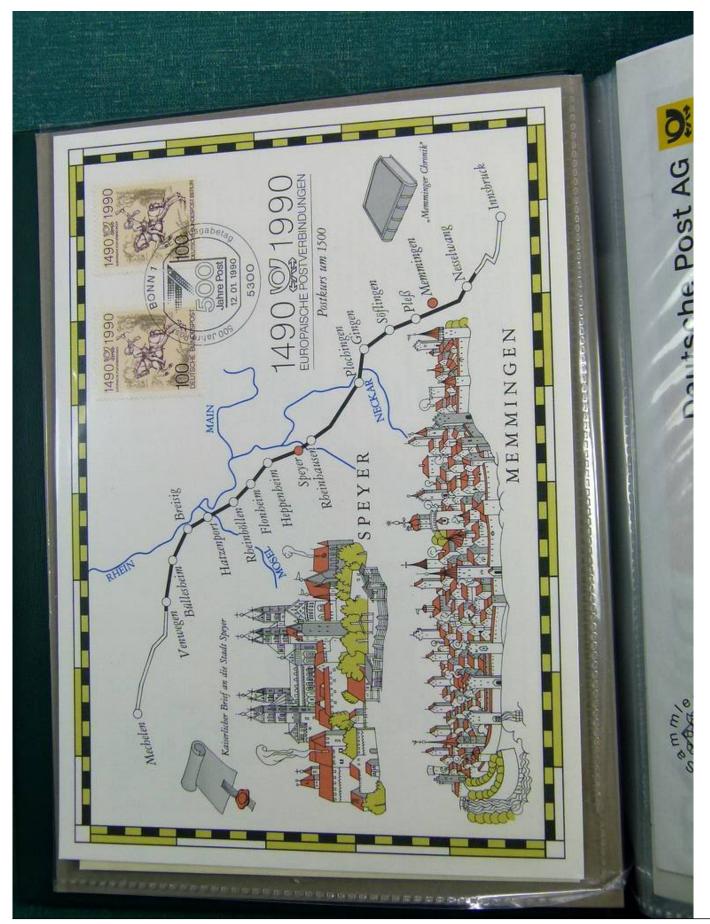

#### Lot nr.: L241402

Country/Type: Big lots Accumulation of various material, on 2 binders. Look at the pictures.

Price: 20 eur

[Go to the lot on www.sevenstamps.com ]

Jahreskarte des Sammler-Service 1992 🏽 Right Groß High Groß High Allund H Birgit Schmidt denn Vladiger Reznitchenko howig Theodose Monica Theodosecu ablich zu, Romora Park/ Ramona Portwich Dagluces Har Stylan Volkert Thorsten J-Se Willow Kathin Boron Kerstin / Kerstin Mü Siens Lehmann Senito Dash Guido Fulst Ebuar Commann Elmar Borrmann Moter Bors Michael Rich Birgit Peter Hudri Li Antiré Willi Michael Stinbach Tou Beliveudt Jan Behrendt Heike Drechsle Kerstin Köppen Oliver Kegel Isabell W \_\_\_\_ Mais Bill ganze Welt der Ralf Schumann Klaus Balkenhol Klaus Balkenhol Heike Henkel Ugo Spelly HMUL H Kristina Mun Die 9-Paul Lissek