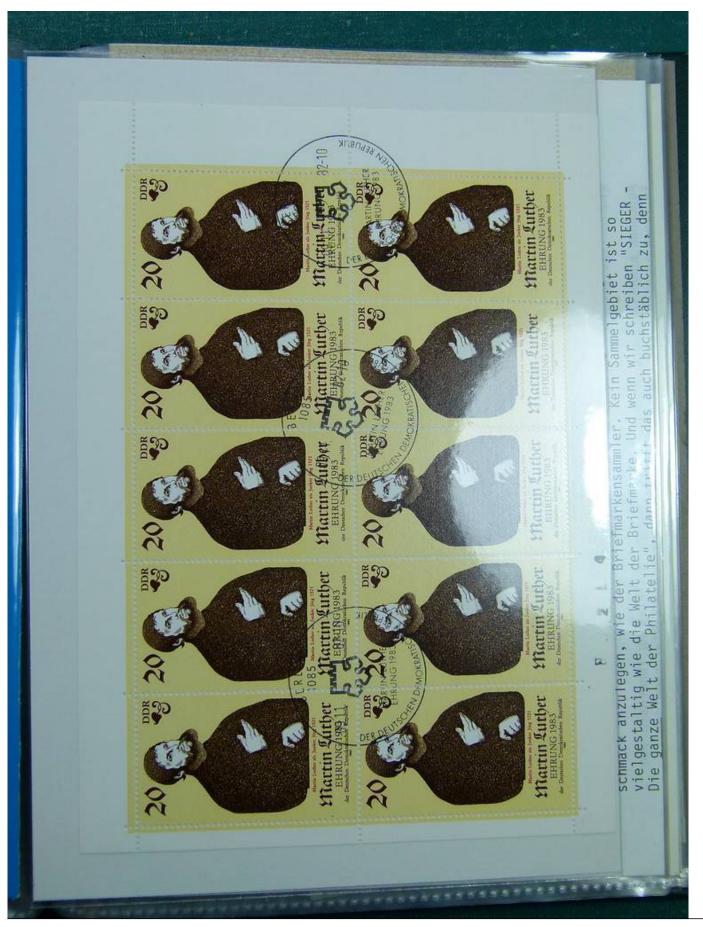

#### Lot nr.: L241402

Country/Type: Big lots Accumulation of various material, on 2 binders. Look at the pictures.

Price: 20 eur

[Go to the lot on www.sevenstamps.com ]

Jahreskarte des Sammler-Service 1992 🏽 Right Groß High Groß High Allund H Birgit Schmidt denn Vladiger Reznitchenko howig Theodose Monica Theodosecu ablich zu, Romora Park/ Ramona Portwich Dagluces Har Stylan Volkert Thorsten J-Se Willow Kathin Boron Kerstin / Kerstin Mü Siens Lehmann Senito Dash Guido Fulst Ebuar Commann Elmar Borrmann Moter Bors Michael Rich Birgit Peter Hudri Li Antiré Willi Michael Stinbach Tou Beliveudt Jan Behrendt Heike Drechsle Kerstin Köppen Oliver Kegel Isabell W \_\_\_\_ Mais Bill ganze Welt der Ralf Schumann Klaus Balkenhol Klaus Balkenhol Heike Henkel Ugo Spelly HMUL H Kristina Mun Die 9-Paul Lissek