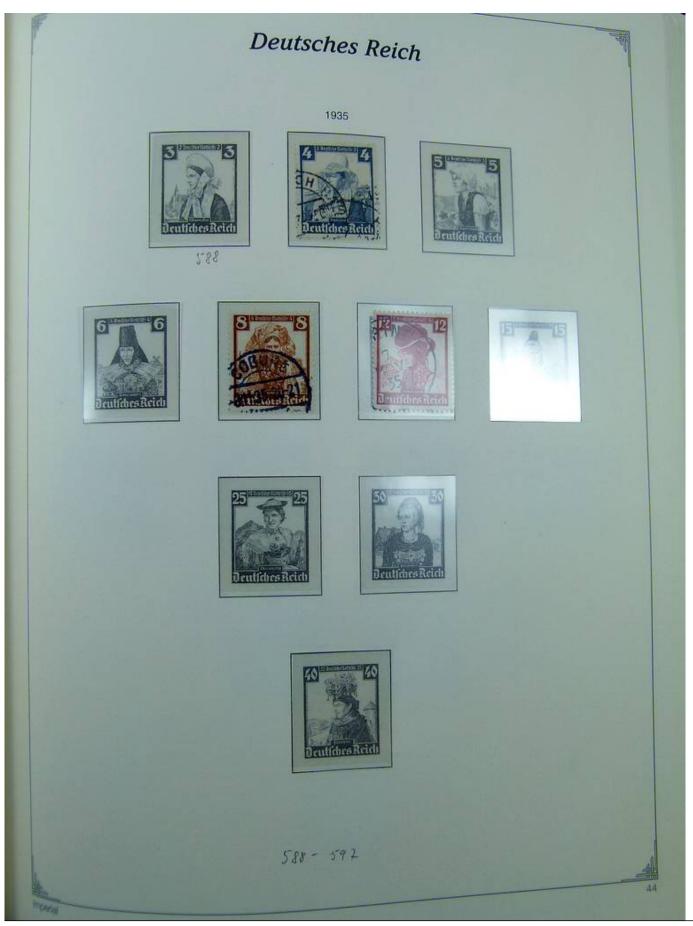

Lot nr.: L241399

Country/Type: Europe

Germany Reich collection, on album, from 1872 to 1945, with MH/MNH and used stamps. Many complete

sets. High overall value.

Price: 210 eur

[Go to the lot on www.sevenstamps.com ]