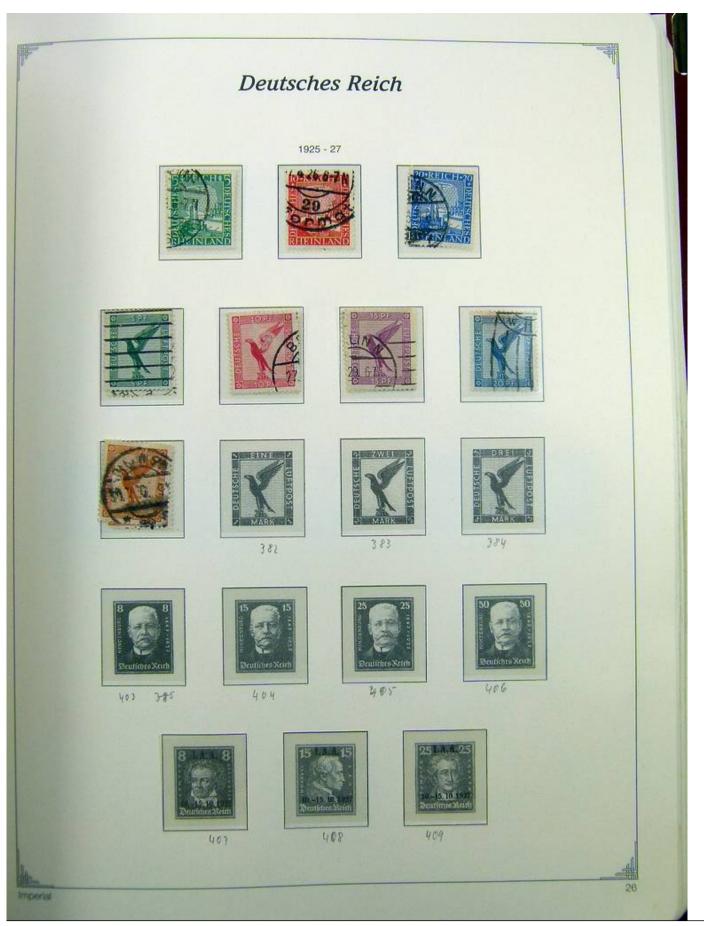

Lot nr.: L241399

Country/Type: Europe

Germany Reich collection, on album, from 1872 to 1945, with MH/MNH and used stamps. Many complete

sets. High overall value.

Price: 210 eur

[Go to the lot on www.sevenstamps.com ]