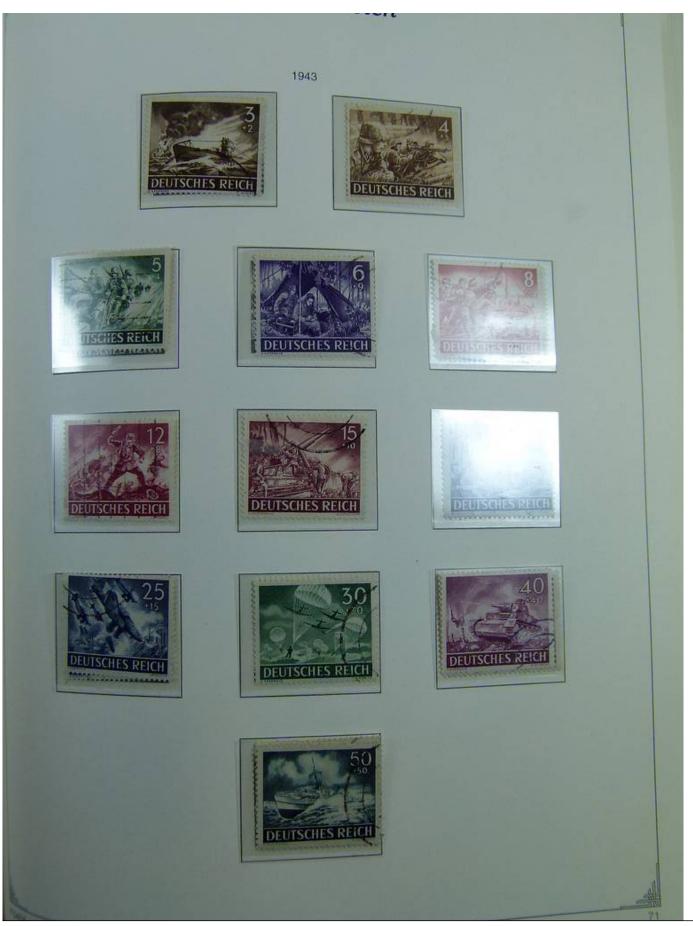

Lot nr.: L241399

Country/Type: Europe

Germany Reich collection, on album, from 1872 to 1945, with MH/MNH and used stamps. Many complete

sets. High overall value.

Price: 210 eur

[Go to the lot on www.sevenstamps.com ]