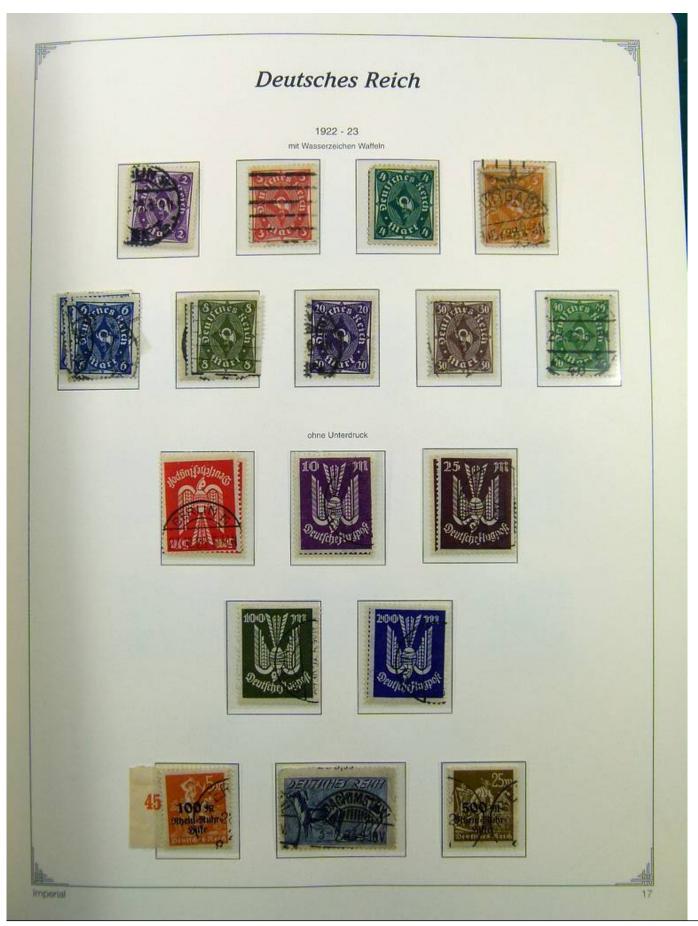

Lot nr.: L241399

Country/Type: Europe

Germany Reich collection, on album, from 1872 to 1945, with MH/MNH and used stamps. Many complete

sets. High overall value.

Price: 210 eur

[Go to the lot on www.sevenstamps.com ]