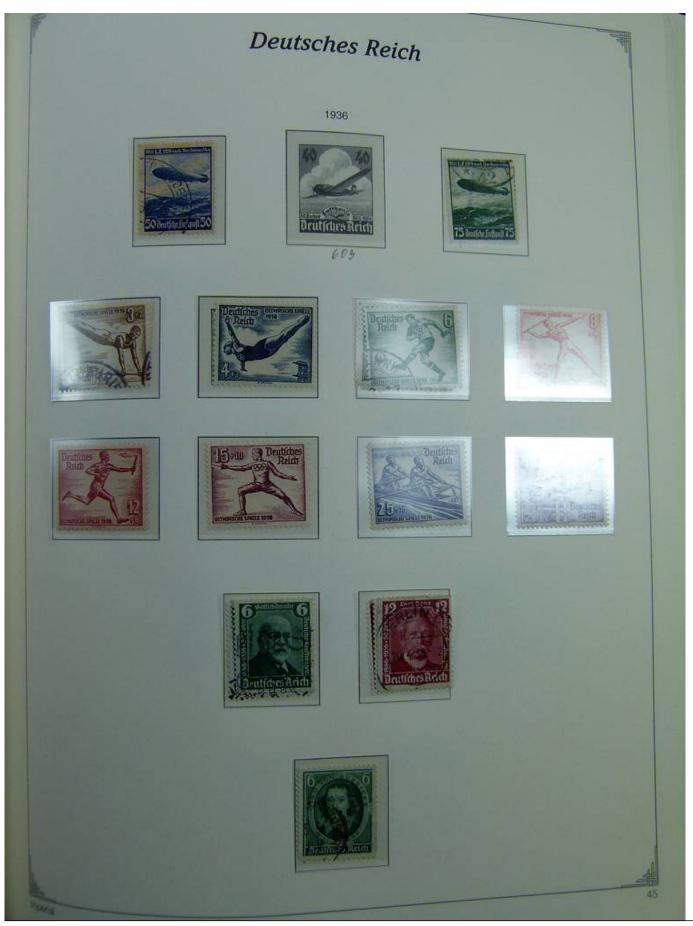

Lot nr.: L241399

Country/Type: Europe

Germany Reich collection, on album, from 1872 to 1945, with MH/MNH and used stamps. Many complete

sets. High overall value.

Price: 210 eur

[Go to the lot on www.sevenstamps.com ]