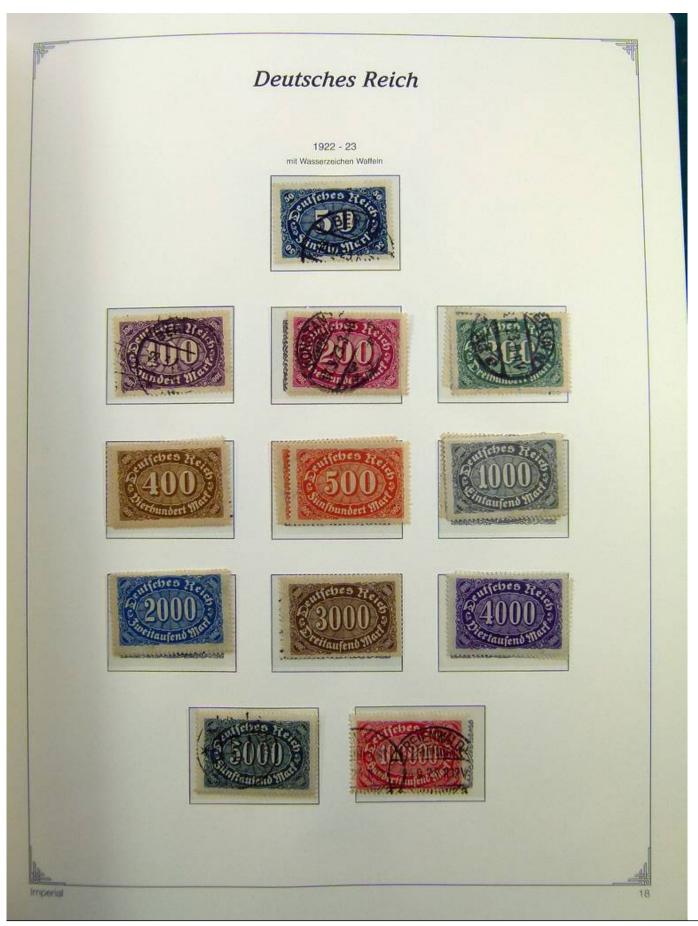

Lot nr.: L241399

Country/Type: Europe

Germany Reich collection, on album, from 1872 to 1945, with MH/MNH and used stamps. Many complete

sets. High overall value.

Price: 210 eur

[Go to the lot on www.sevenstamps.com ]