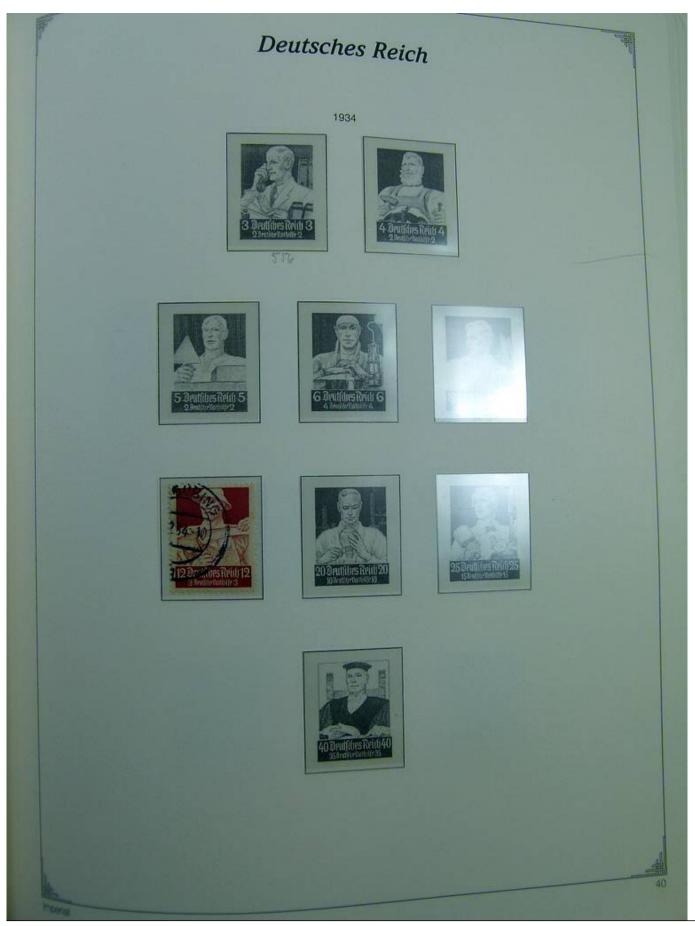

Lot nr.: L241399

Country/Type: Europe

Germany Reich collection, on album, from 1872 to 1945, with MH/MNH and used stamps. Many complete

sets. High overall value.

Price: 210 eur

[Go to the lot on www.sevenstamps.com ]