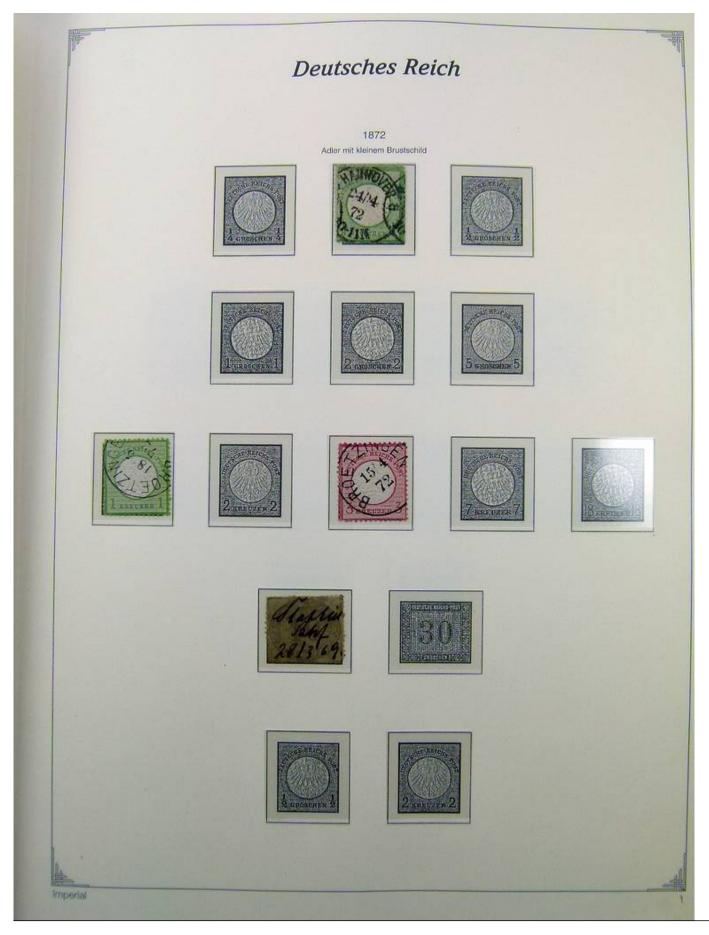

Lot nr.: L241399

Country/Type: Europe

Germany Reich collection, on album, from 1872 to 1945, with MH/MNH and used stamps. Many complete

sets. High overall value.

Price: 210 eur

[Go to the lot on www.sevenstamps.com ]