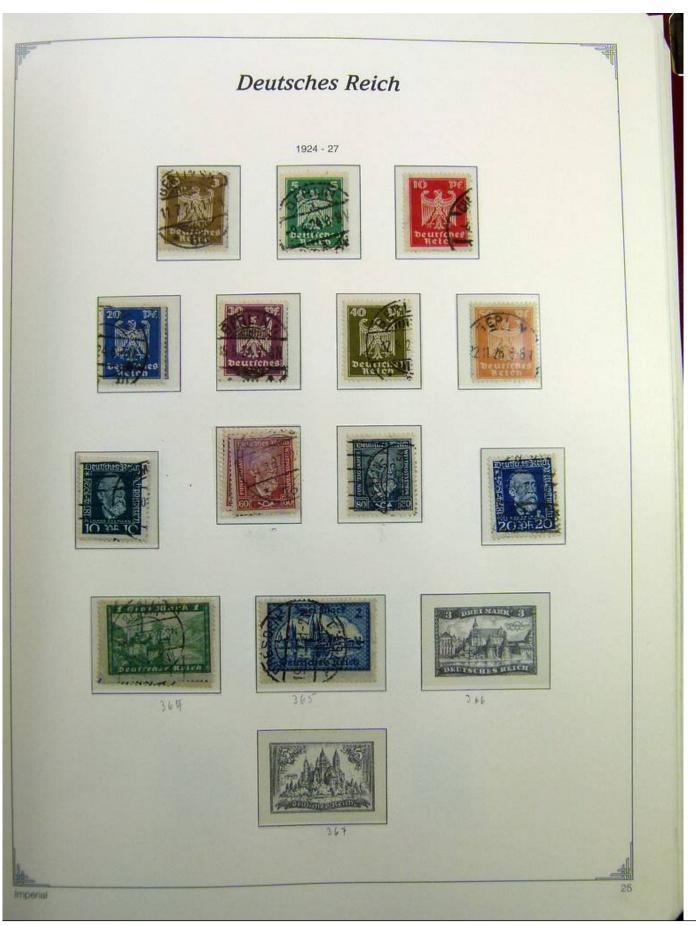

Lot nr.: L241399

Country/Type: Europe

Germany Reich collection, on album, from 1872 to 1945, with MH/MNH and used stamps. Many complete

sets. High overall value.

Price: 210 eur

[Go to the lot on www.sevenstamps.com ]