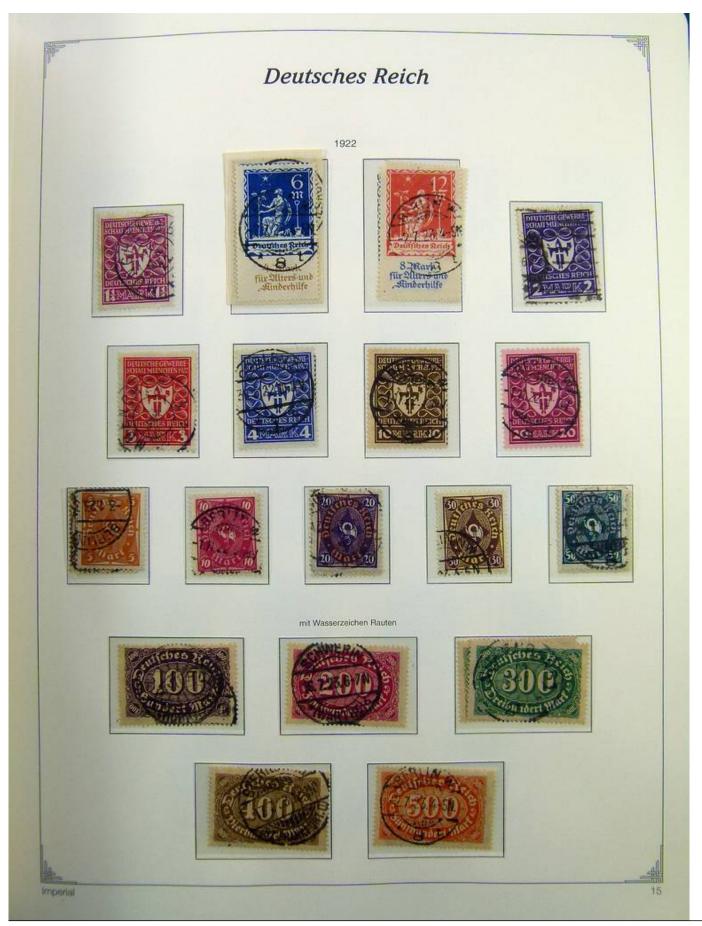

Lot nr.: L241399

Country/Type: Europe

Germany Reich collection, on album, from 1872 to 1945, with MH/MNH and used stamps. Many complete

sets. High overall value.

Price: 210 eur

[Go to the lot on www.sevenstamps.com ]