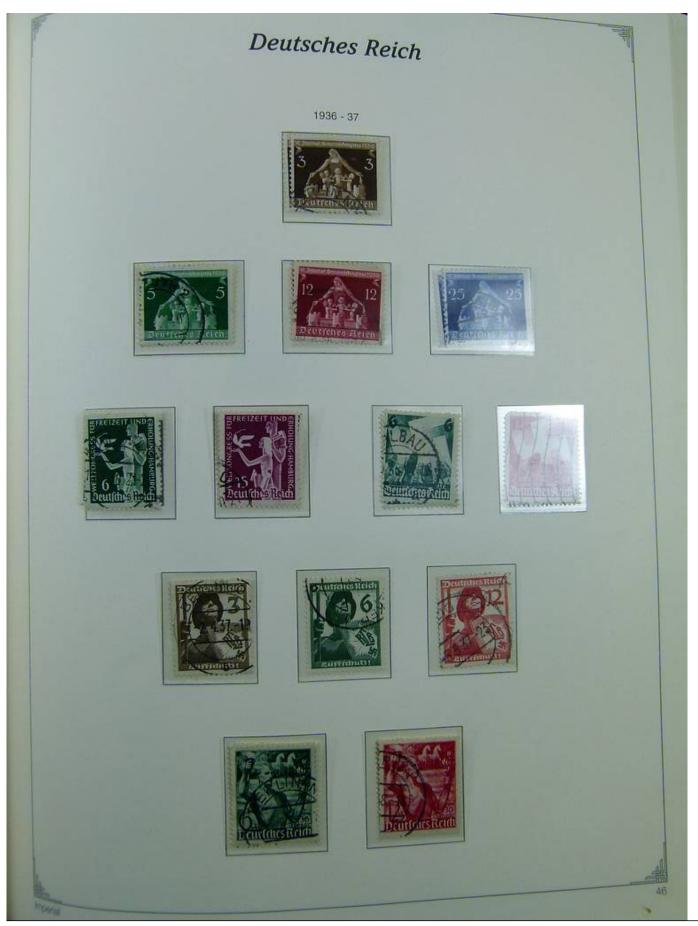

Lot nr.: L241399

Country/Type: Europe

Germany Reich collection, on album, from 1872 to 1945, with MH/MNH and used stamps. Many complete

sets. High overall value.

Price: 210 eur

[Go to the lot on www.sevenstamps.com ]