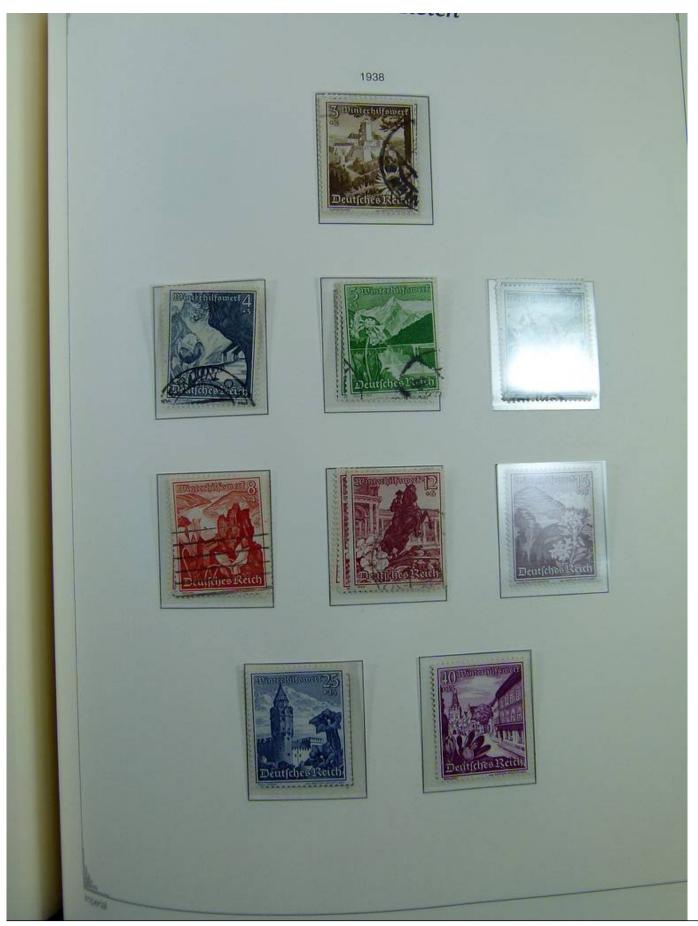

Lot nr.: L241399

Country/Type: Europe

Germany Reich collection, on album, from 1872 to 1945, with MH/MNH and used stamps. Many complete

sets. High overall value.

Price: 210 eur

[Go to the lot on www.sevenstamps.com ]