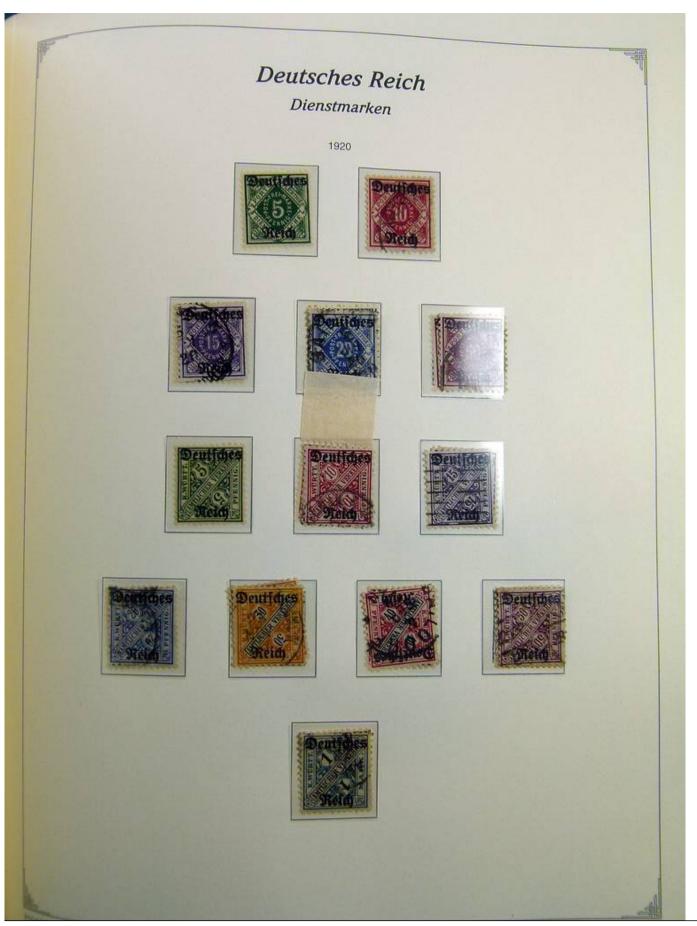

Lot nr.: L241399

Country/Type: Europe

Germany Reich collection, on album, from 1872 to 1945, with MH/MNH and used stamps. Many complete

sets. High overall value.

Price: 210 eur

[Go to the lot on www.sevenstamps.com ]