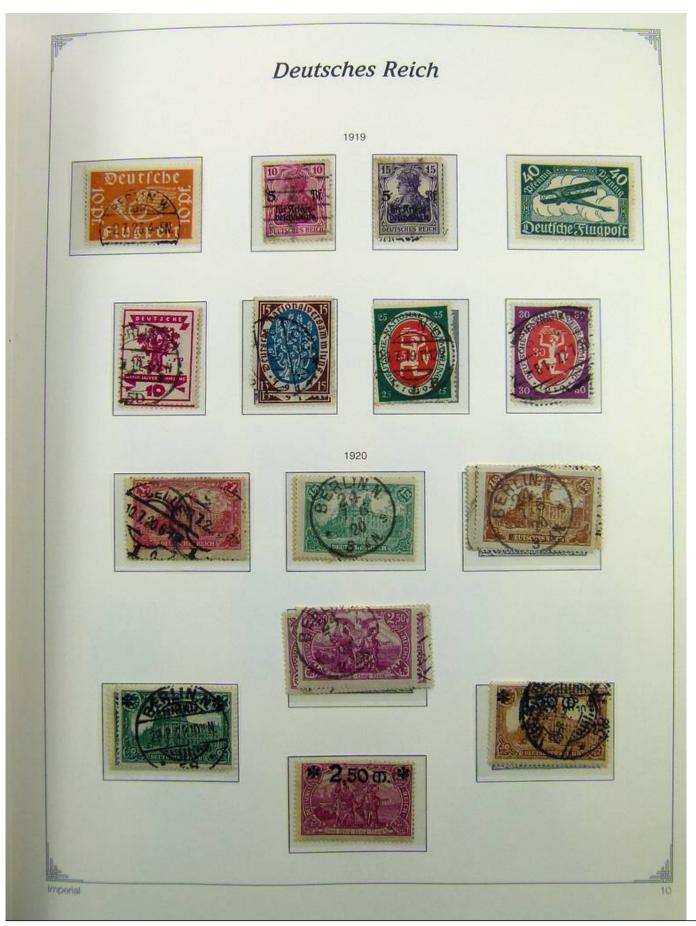

Lot nr.: L241399

Country/Type: Europe

Germany Reich collection, on album, from 1872 to 1945, with MH/MNH and used stamps. Many complete

sets. High overall value.

Price: 210 eur

[Go to the lot on www.sevenstamps.com ]