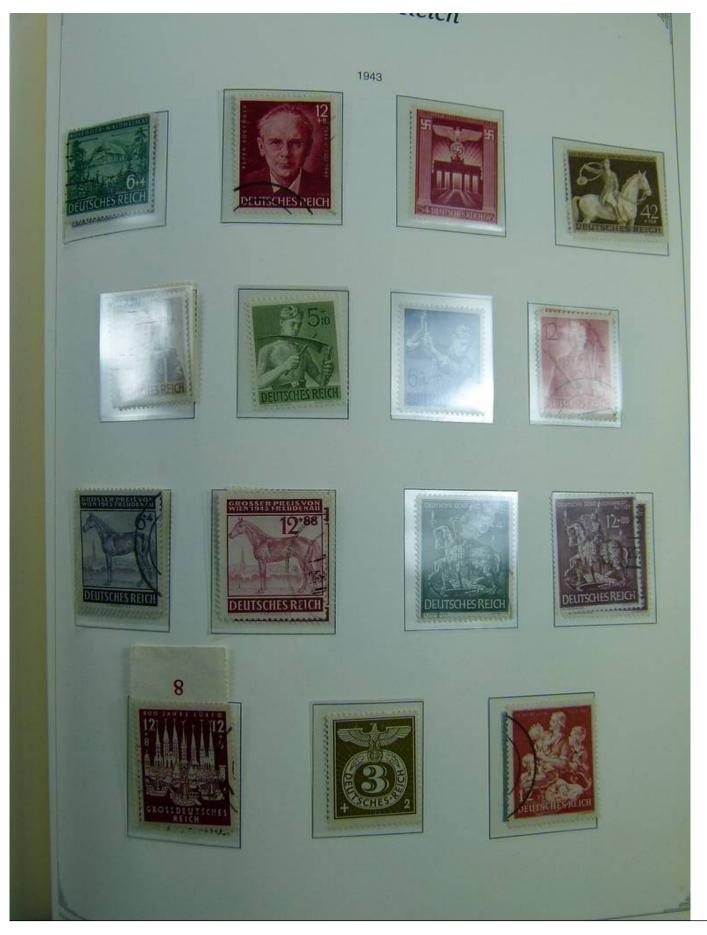

Lot nr.: L241399

Country/Type: Europe

Germany Reich collection, on album, from 1872 to 1945, with MH/MNH and used stamps. Many complete

sets. High overall value.

Price: 210 eur

[Go to the lot on www.sevenstamps.com ]