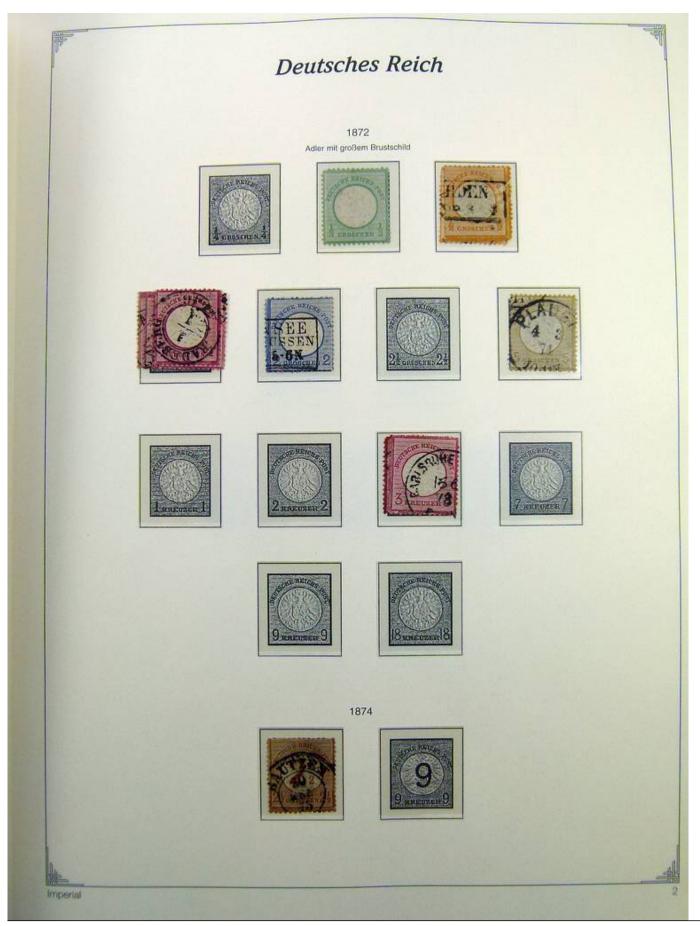

Lot nr.: L241399

Country/Type: Europe

Germany Reich collection, on album, from 1872 to 1945, with MH/MNH and used stamps. Many complete

sets. High overall value.

Price: 210 eur

[Go to the lot on www.sevenstamps.com ]