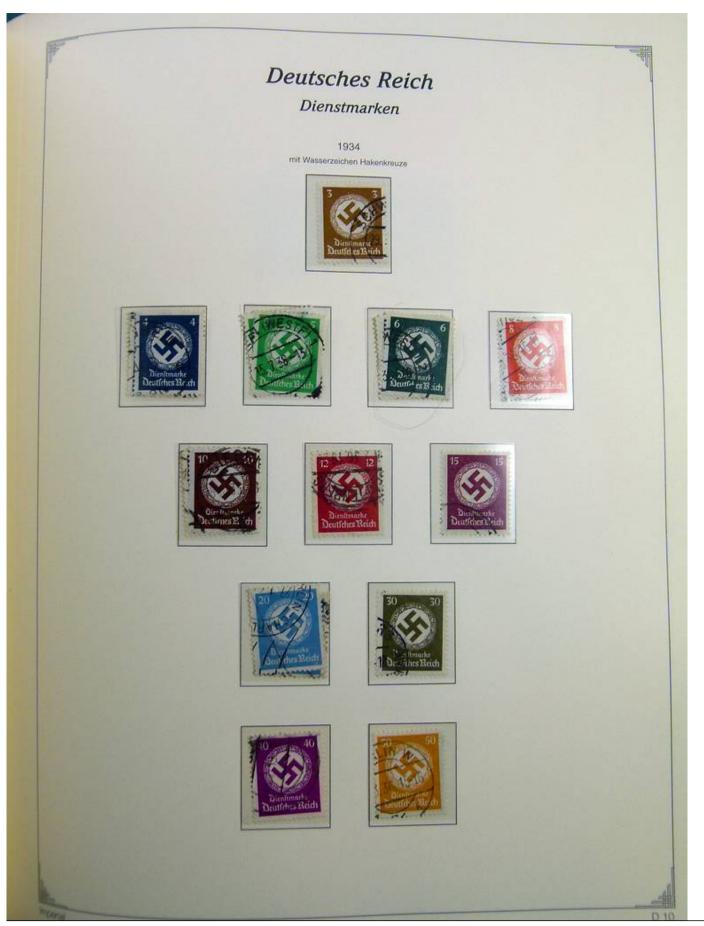

Lot nr.: L241399

Country/Type: Europe

Germany Reich collection, on album, from 1872 to 1945, with MH/MNH and used stamps. Many complete

sets. High overall value.

Price: 210 eur

[Go to the lot on www.sevenstamps.com ]