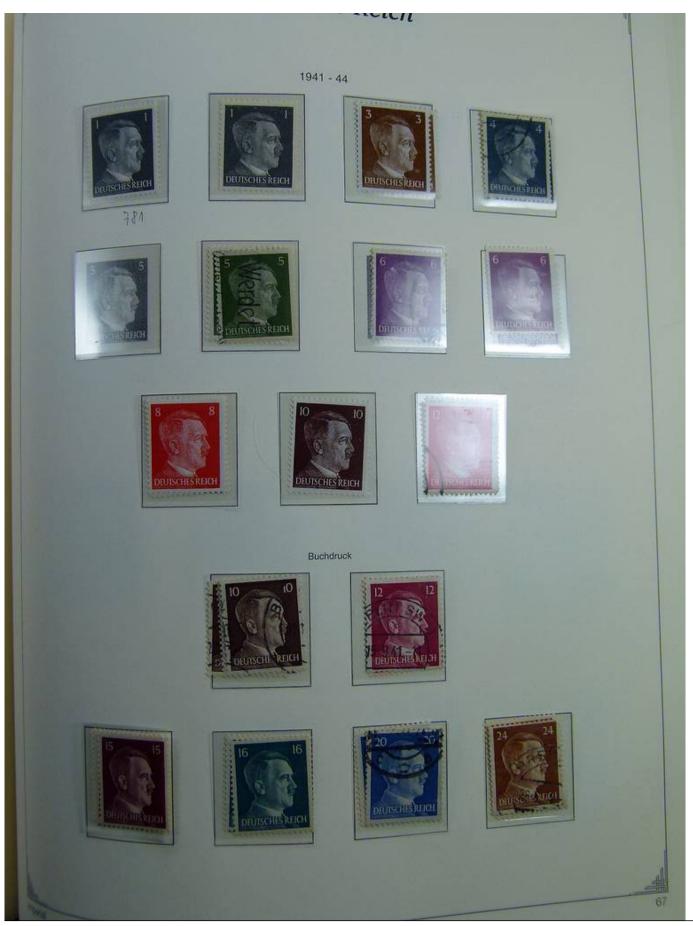

Lot nr.: L241399

Country/Type: Europe

Germany Reich collection, on album, from 1872 to 1945, with MH/MNH and used stamps. Many complete

sets. High overall value.

Price: 210 eur

[Go to the lot on www.sevenstamps.com ]