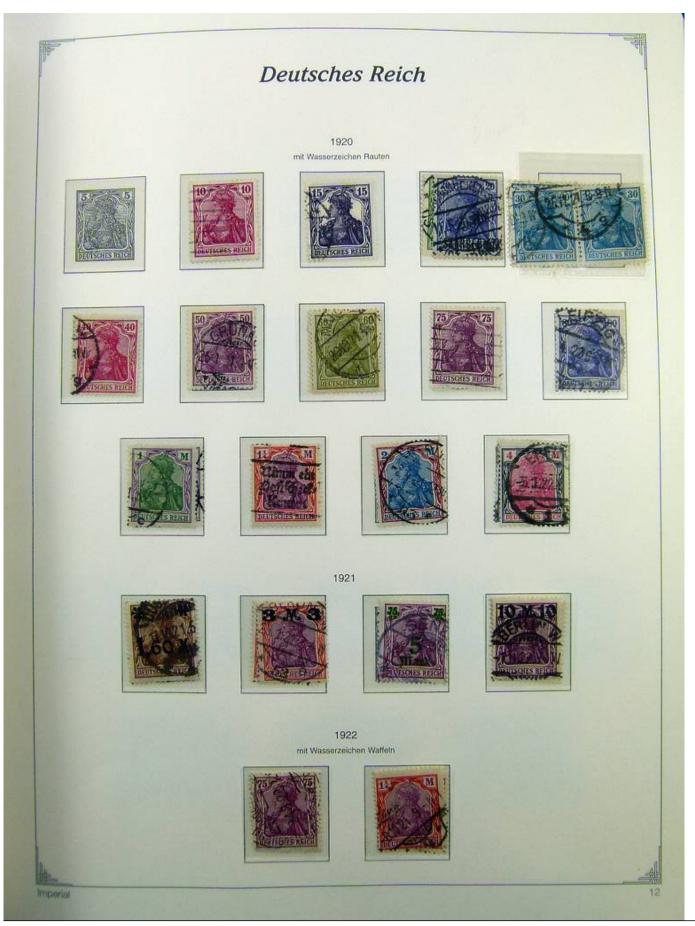

Lot nr.: L241399

Country/Type: Europe

Germany Reich collection, on album, from 1872 to 1945, with MH/MNH and used stamps. Many complete

sets. High overall value.

Price: 210 eur

[Go to the lot on www.sevenstamps.com ]