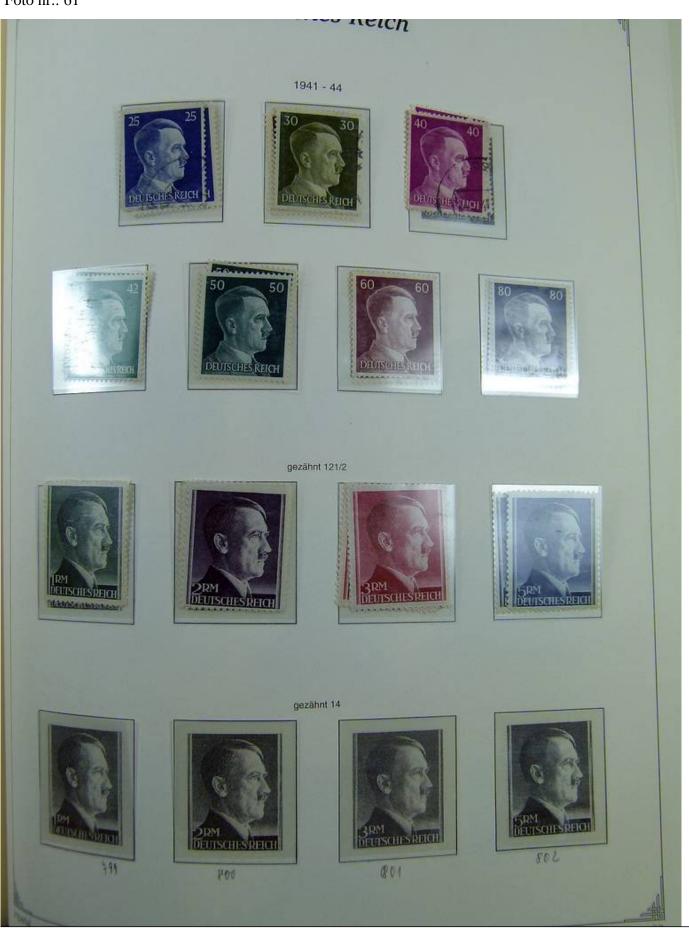

Lot nr.: L241399

Country/Type: Europe

Germany Reich collection, on album, from 1872 to 1945, with MH/MNH and used stamps. Many complete

sets. High overall value.

Price: 210 eur

[Go to the lot on www.sevenstamps.com ]