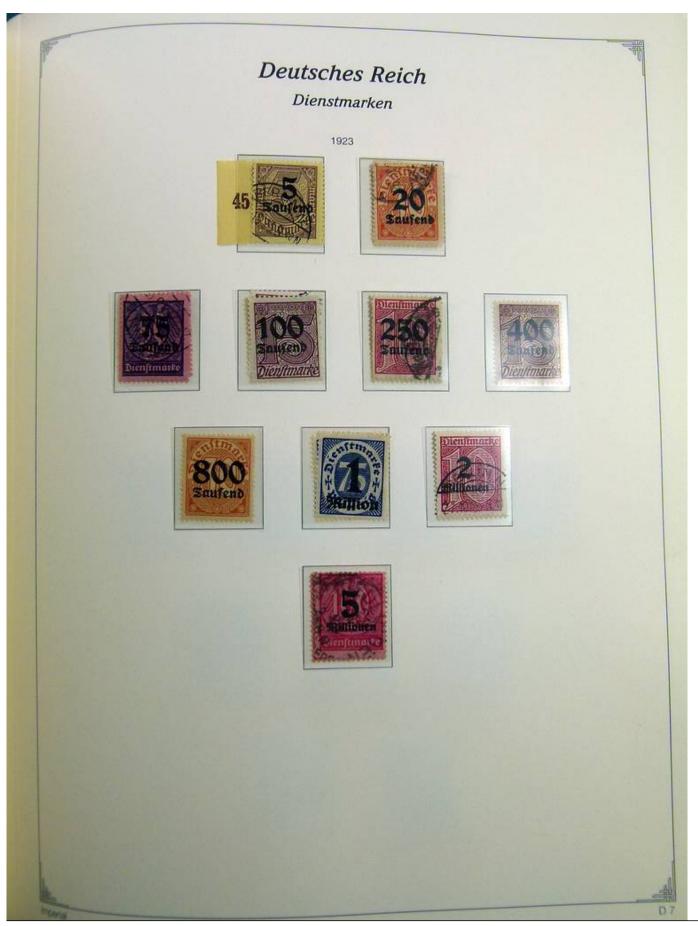

Lot nr.: L241399

Country/Type: Europe

Germany Reich collection, on album, from 1872 to 1945, with MH/MNH and used stamps. Many complete

sets. High overall value.

Price: 210 eur

[Go to the lot on www.sevenstamps.com ]