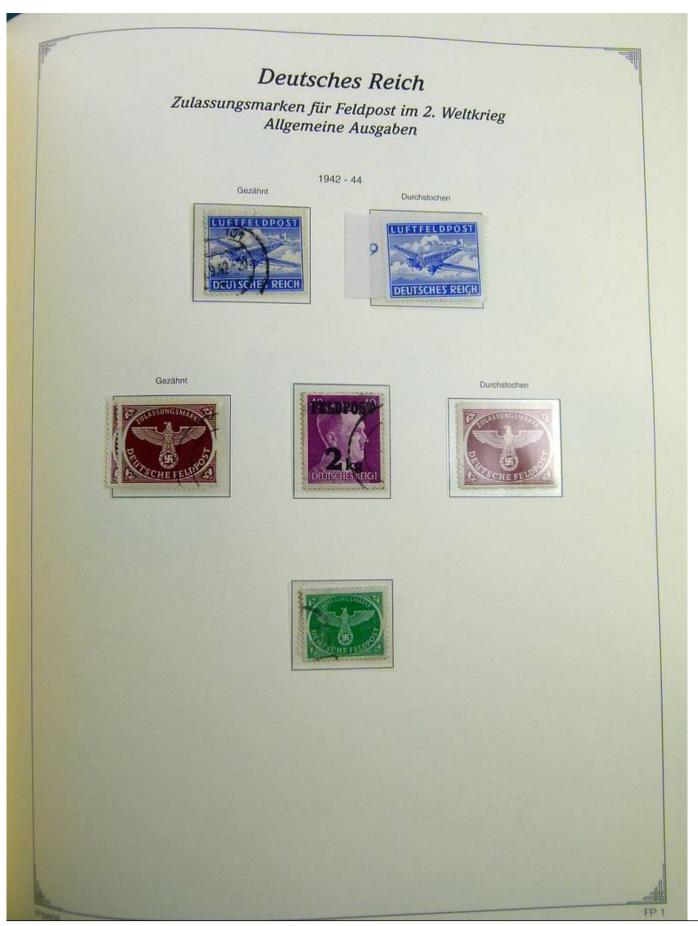

Lot nr.: L241399

Country/Type: Europe

Germany Reich collection, on album, from 1872 to 1945, with MH/MNH and used stamps. Many complete

sets. High overall value.

Price: 210 eur

[Go to the lot on www.sevenstamps.com ]