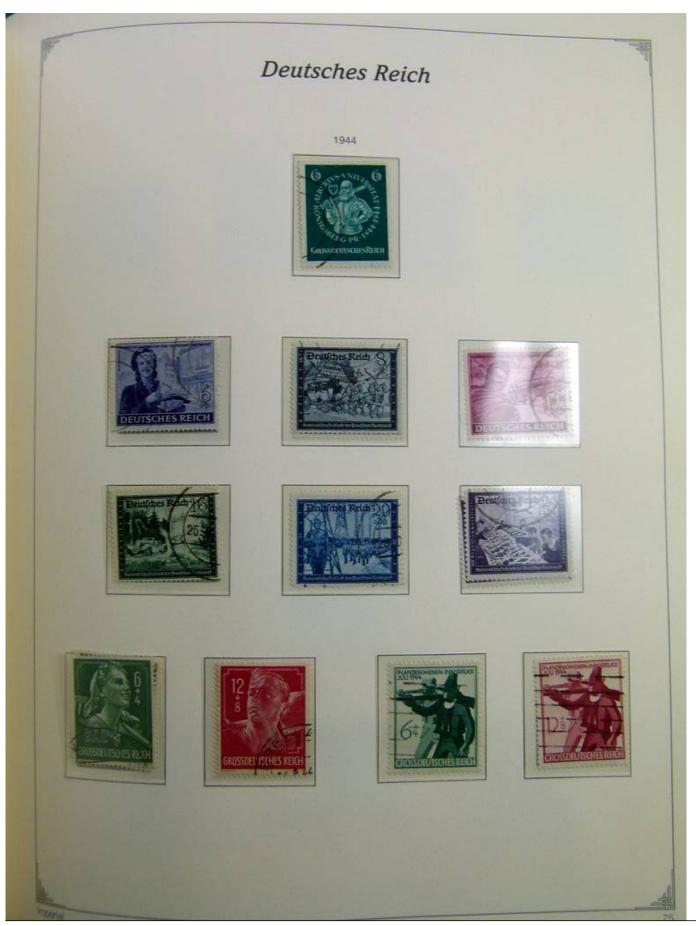

Lot nr.: L241399

Country/Type: Europe

Germany Reich collection, on album, from 1872 to 1945, with MH/MNH and used stamps. Many complete

sets. High overall value.

Price: 210 eur

[Go to the lot on www.sevenstamps.com ]