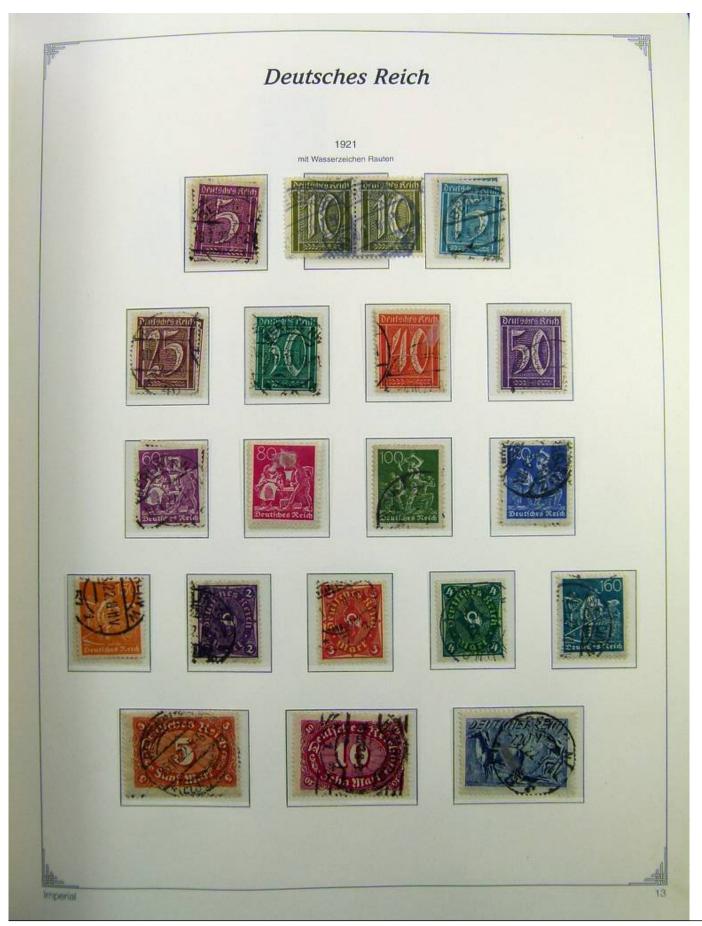

Lot nr.: L241399

Country/Type: Europe

Germany Reich collection, on album, from 1872 to 1945, with MH/MNH and used stamps. Many complete

sets. High overall value.

Price: 210 eur

[Go to the lot on www.sevenstamps.com ]