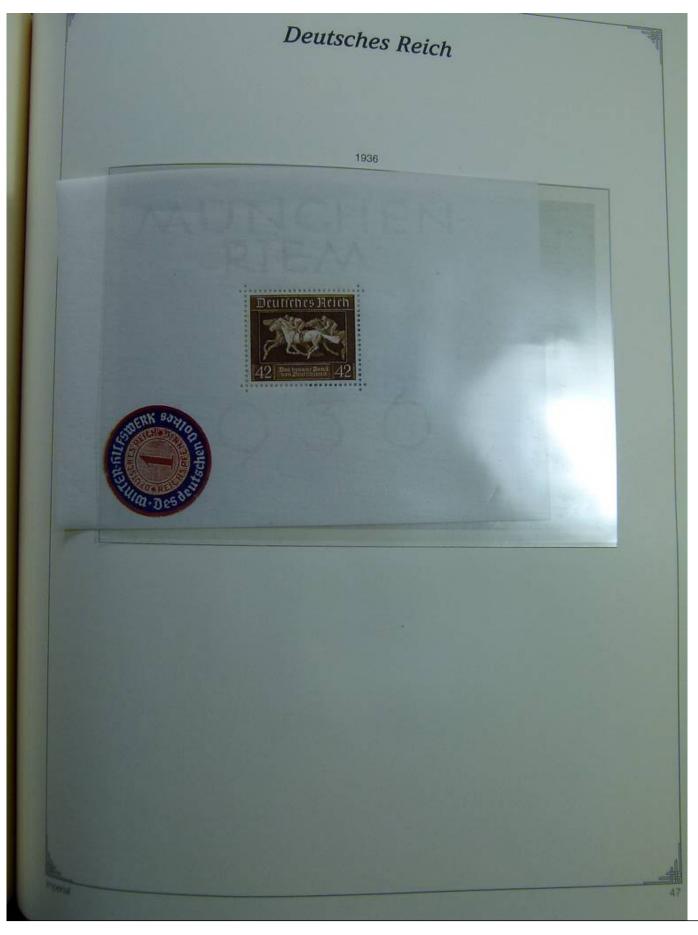

Lot nr.: L241399

Country/Type: Europe

Germany Reich collection, on album, from 1872 to 1945, with MH/MNH and used stamps. Many complete

sets. High overall value.

Price: 210 eur

[Go to the lot on www.sevenstamps.com ]