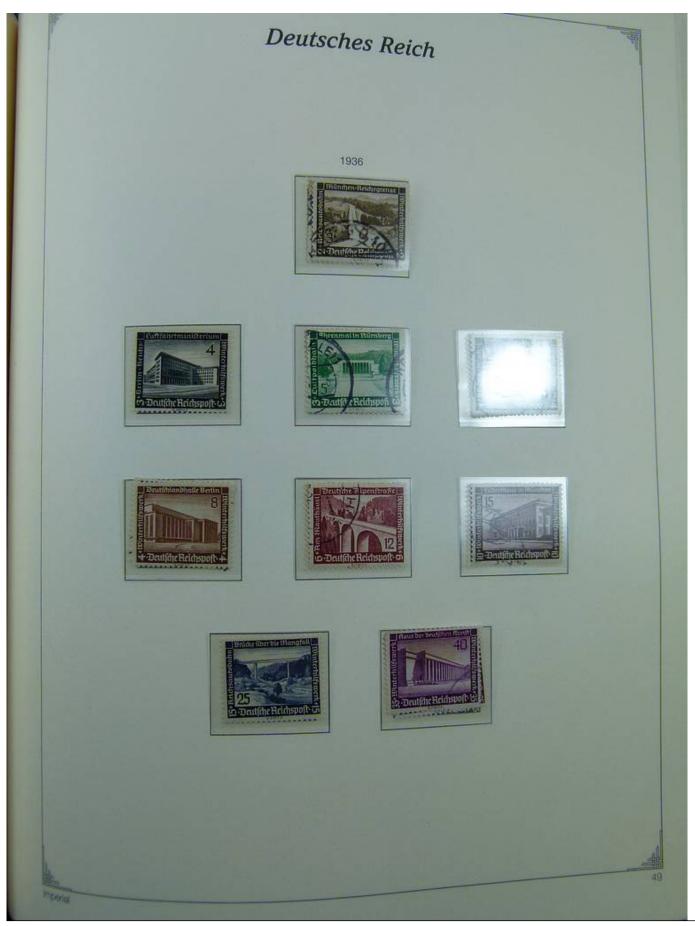

Lot nr.: L241399

Country/Type: Europe

Germany Reich collection, on album, from 1872 to 1945, with MH/MNH and used stamps. Many complete

sets. High overall value.

Price: 210 eur

[Go to the lot on www.sevenstamps.com ]