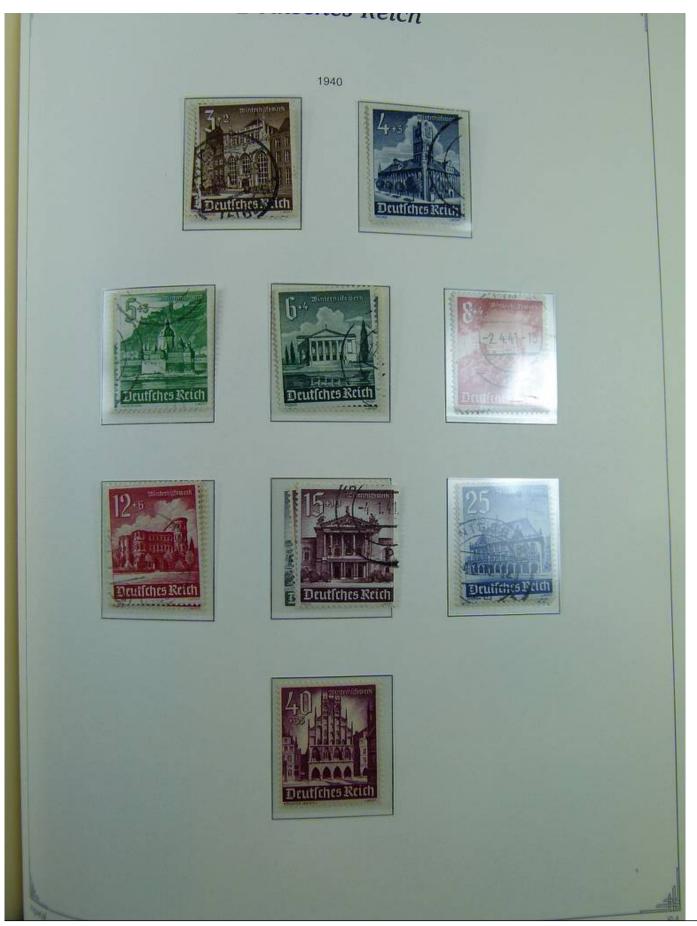

Lot nr.: L241399

Country/Type: Europe

Germany Reich collection, on album, from 1872 to 1945, with MH/MNH and used stamps. Many complete

sets. High overall value.

Price: 210 eur

[Go to the lot on www.sevenstamps.com ]