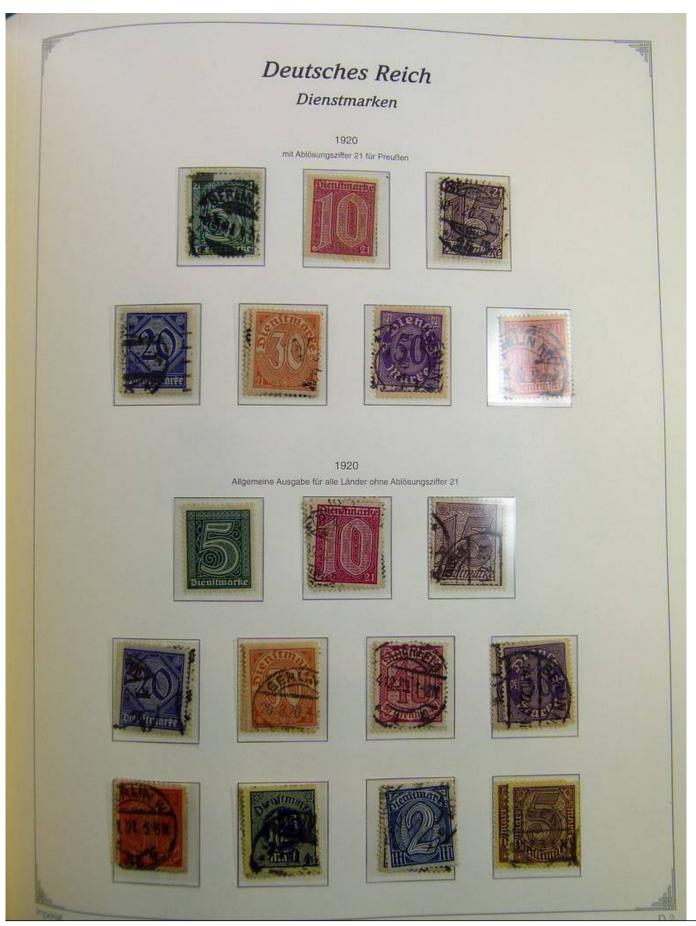

Lot nr.: L241399

Country/Type: Europe

Germany Reich collection, on album, from 1872 to 1945, with MH/MNH and used stamps. Many complete

sets. High overall value.

Price: 210 eur

[Go to the lot on www.sevenstamps.com ]