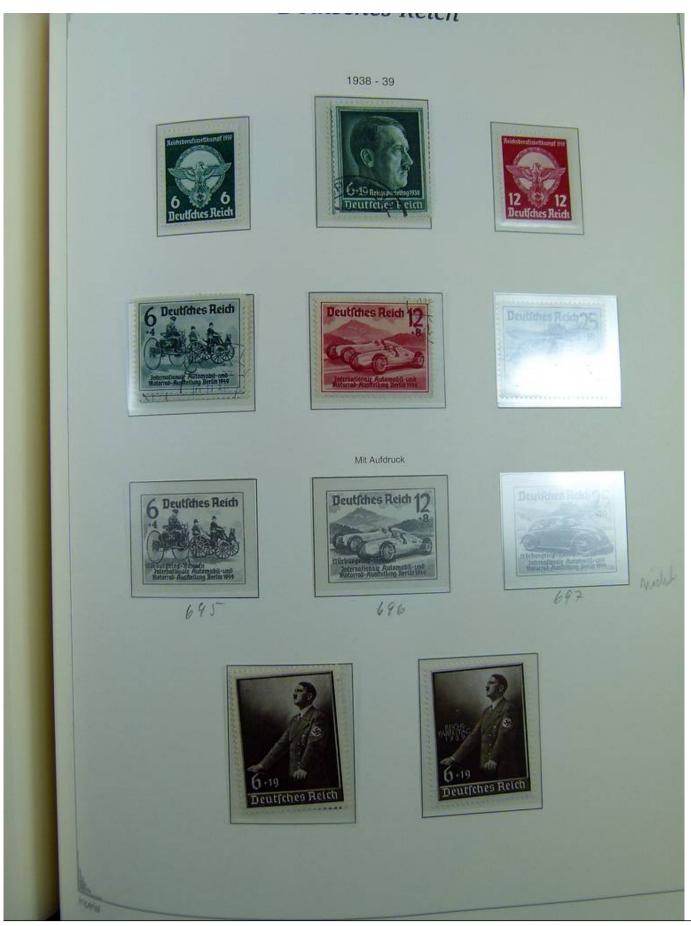

Lot nr.: L241399

Country/Type: Europe

Germany Reich collection, on album, from 1872 to 1945, with MH/MNH and used stamps. Many complete

sets. High overall value.

Price: 210 eur

[Go to the lot on www.sevenstamps.com ]