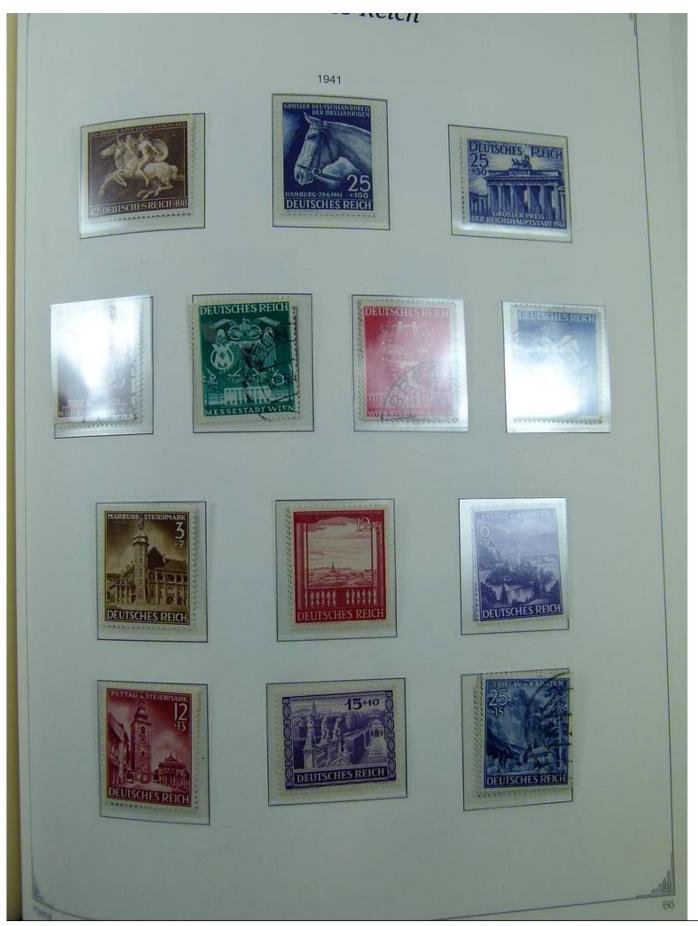

Lot nr.: L241399

Country/Type: Europe

Germany Reich collection, on album, from 1872 to 1945, with MH/MNH and used stamps. Many complete

sets. High overall value.

Price: 210 eur

[Go to the lot on www.sevenstamps.com ]