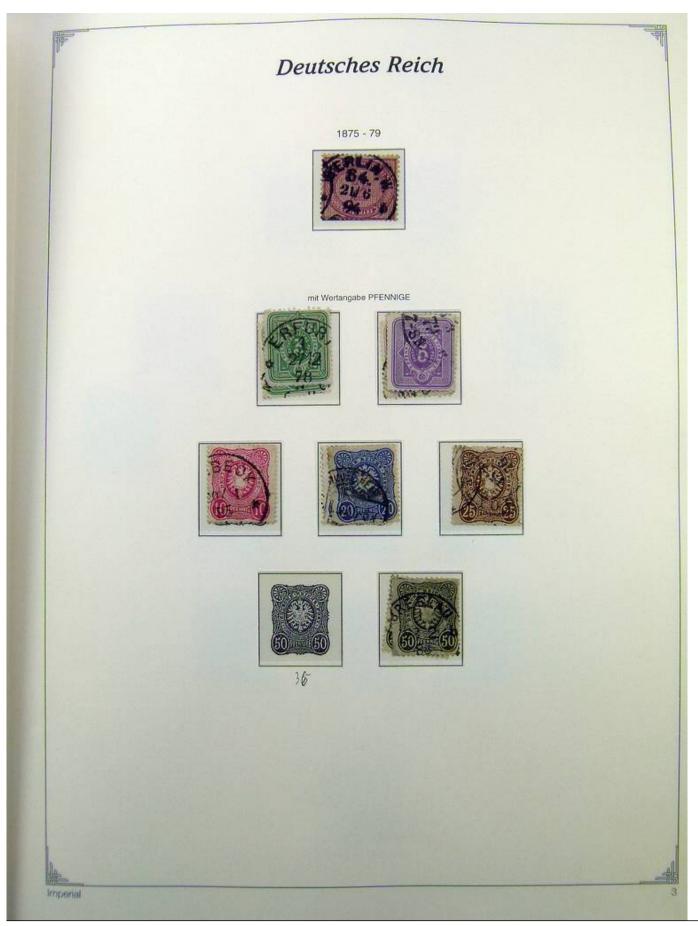

Lot nr.: L241399

Country/Type: Europe

Germany Reich collection, on album, from 1872 to 1945, with MH/MNH and used stamps. Many complete

sets. High overall value.

Price: 210 eur

[Go to the lot on www.sevenstamps.com ]