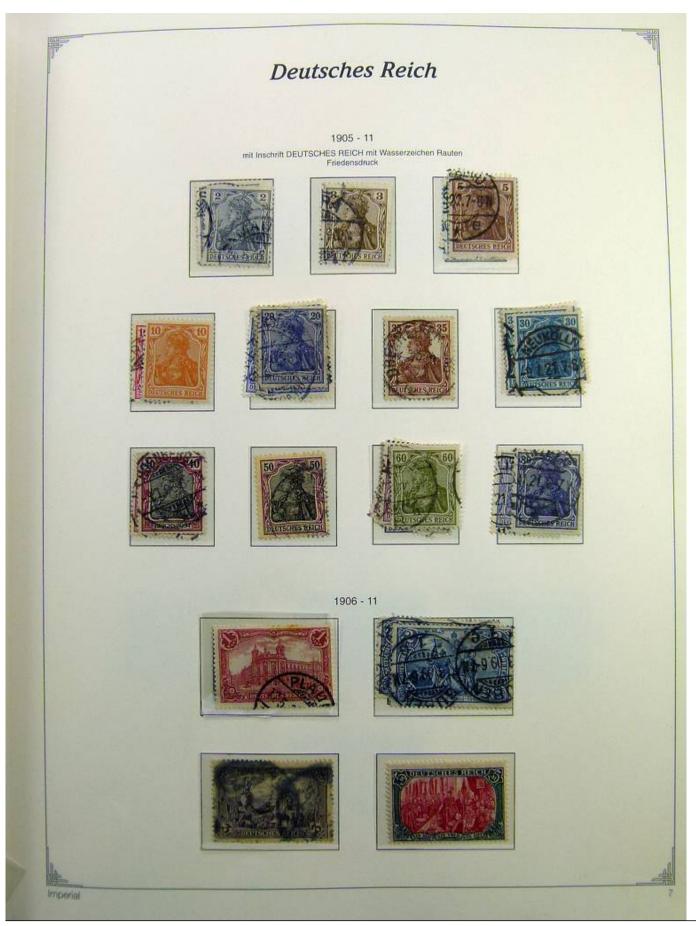

Lot nr.: L241399

Country/Type: Europe

Germany Reich collection, on album, from 1872 to 1945, with MH/MNH and used stamps. Many complete

sets. High overall value.

Price: 210 eur

[Go to the lot on www.sevenstamps.com ]