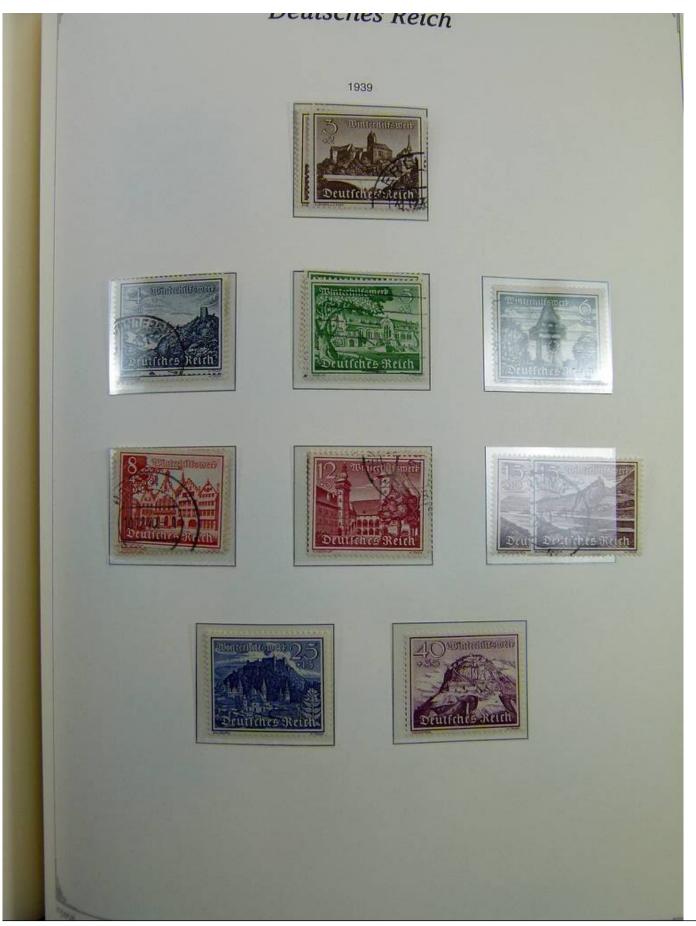

Lot nr.: L241399

Country/Type: Europe

Germany Reich collection, on album, from 1872 to 1945, with MH/MNH and used stamps. Many complete

sets. High overall value.

Price: 210 eur

[Go to the lot on www.sevenstamps.com ]