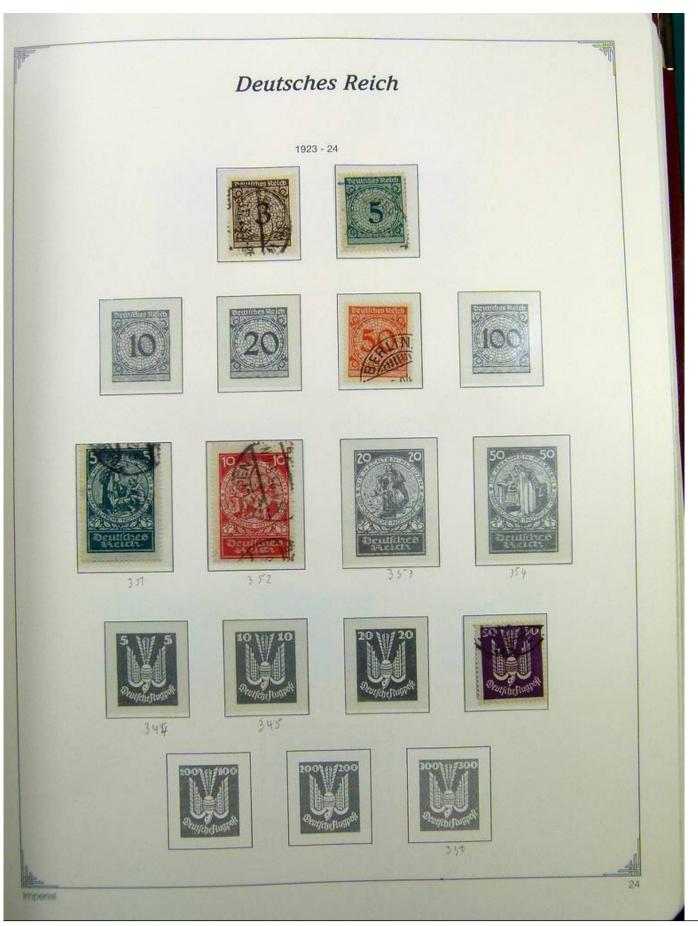

Lot nr.: L241399

Country/Type: Europe

Germany Reich collection, on album, from 1872 to 1945, with MH/MNH and used stamps. Many complete

sets. High overall value.

Price: 210 eur

[Go to the lot on www.sevenstamps.com ]