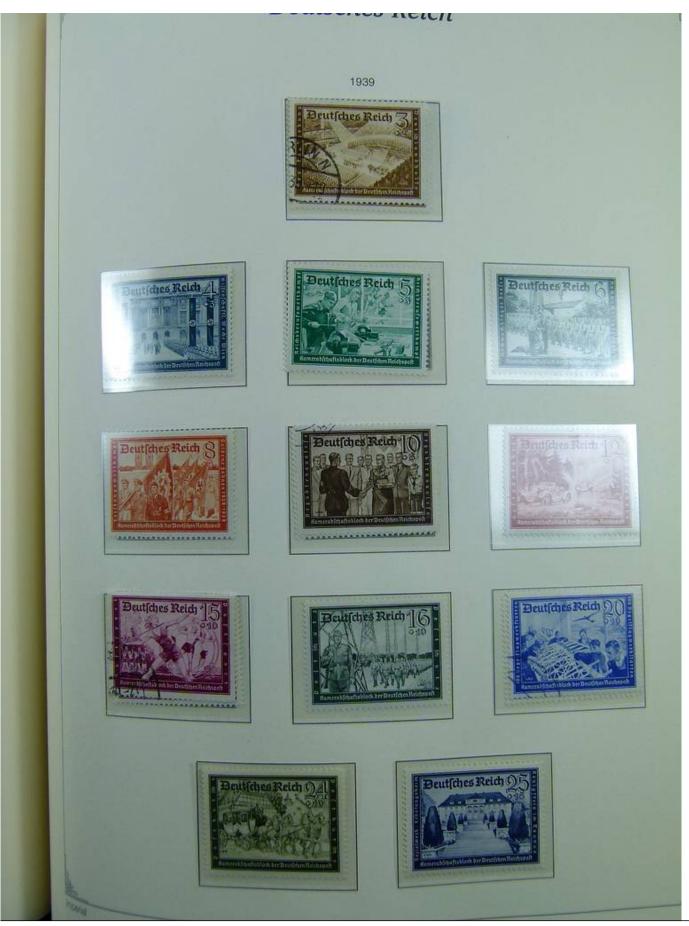

Lot nr.: L241399

Country/Type: Europe

Germany Reich collection, on album, from 1872 to 1945, with MH/MNH and used stamps. Many complete

sets. High overall value.

Price: 210 eur

[Go to the lot on www.sevenstamps.com ]