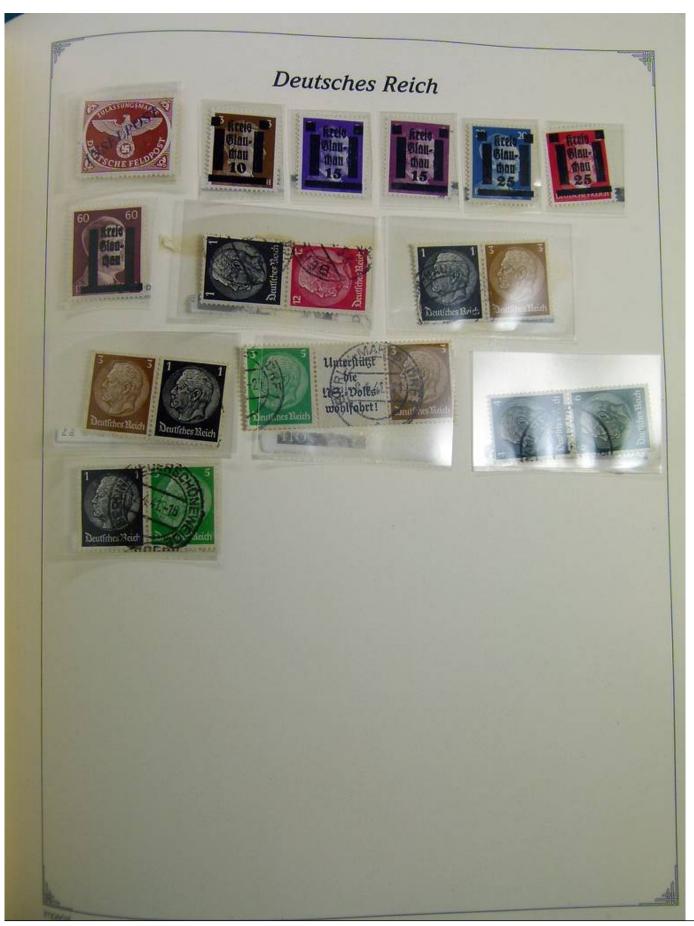

Lot nr.: L241399

Country/Type: Europe

Germany Reich collection, on album, from 1872 to 1945, with MH/MNH and used stamps. Many complete

sets. High overall value.

Price: 210 eur

[Go to the lot on www.sevenstamps.com ]