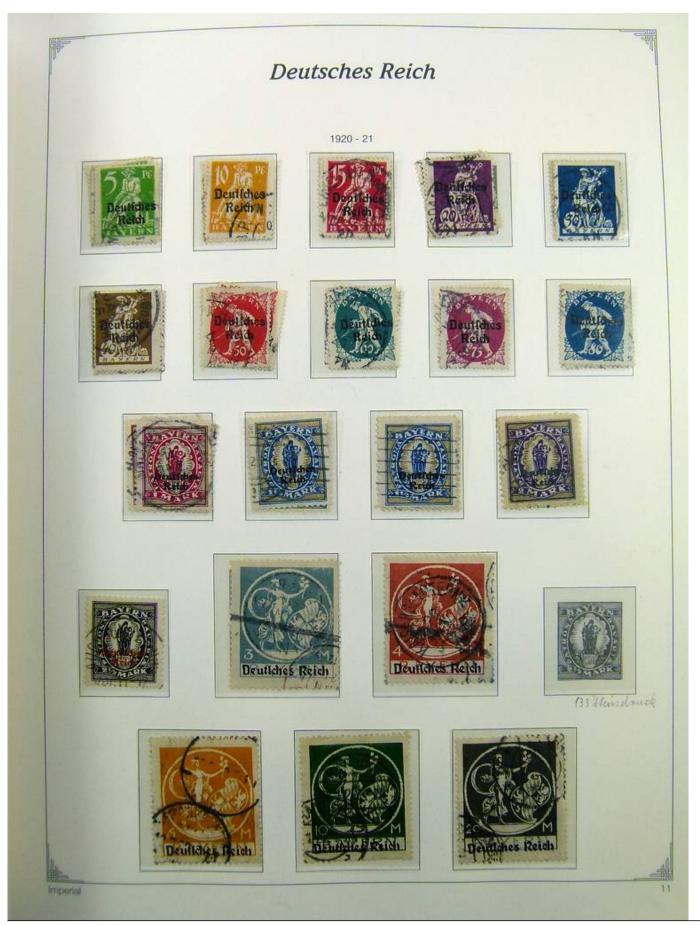

Lot nr.: L241399

Country/Type: Europe

Germany Reich collection, on album, from 1872 to 1945, with MH/MNH and used stamps. Many complete

sets. High overall value.

Price: 210 eur

[Go to the lot on www.sevenstamps.com ]