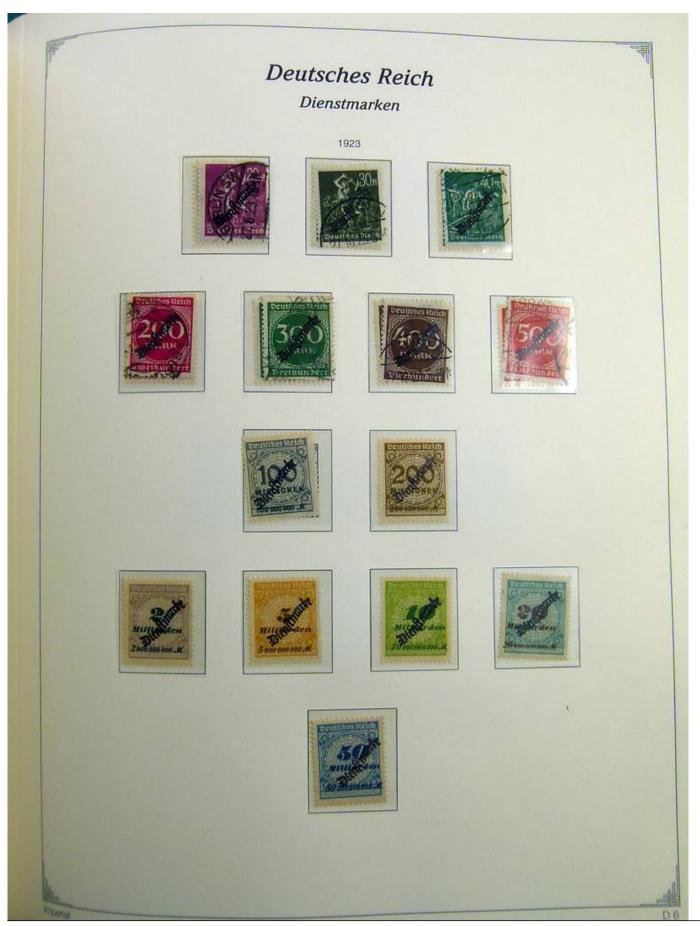

Lot nr.: L241399

Country/Type: Europe

Germany Reich collection, on album, from 1872 to 1945, with MH/MNH and used stamps. Many complete

sets. High overall value.

Price: 210 eur

[Go to the lot on www.sevenstamps.com ]