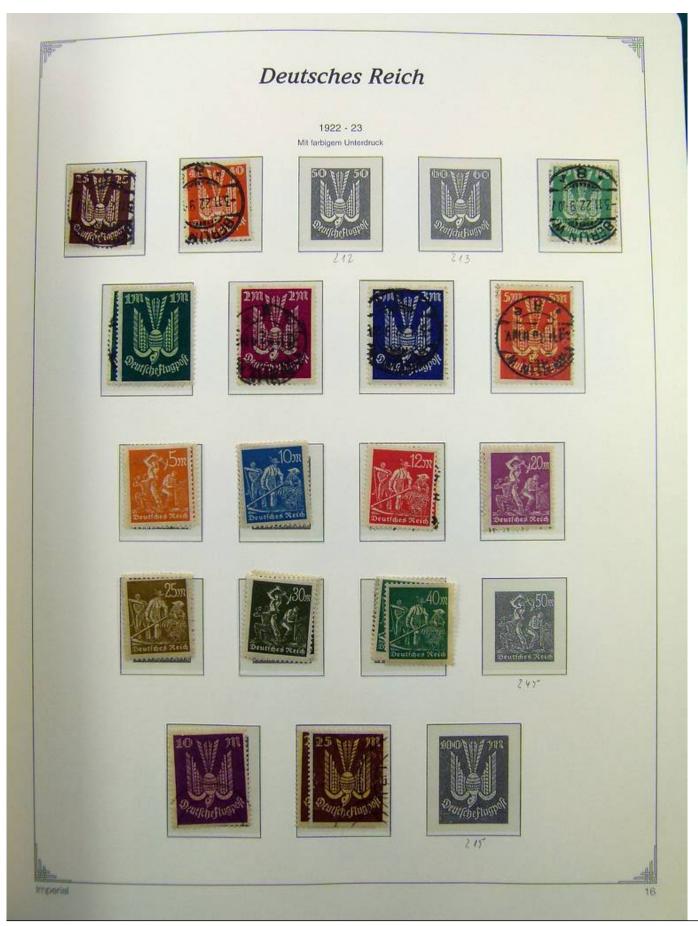

Lot nr.: L241399

Country/Type: Europe

Germany Reich collection, on album, from 1872 to 1945, with MH/MNH and used stamps. Many complete

sets. High overall value.

Price: 210 eur

[Go to the lot on www.sevenstamps.com ]