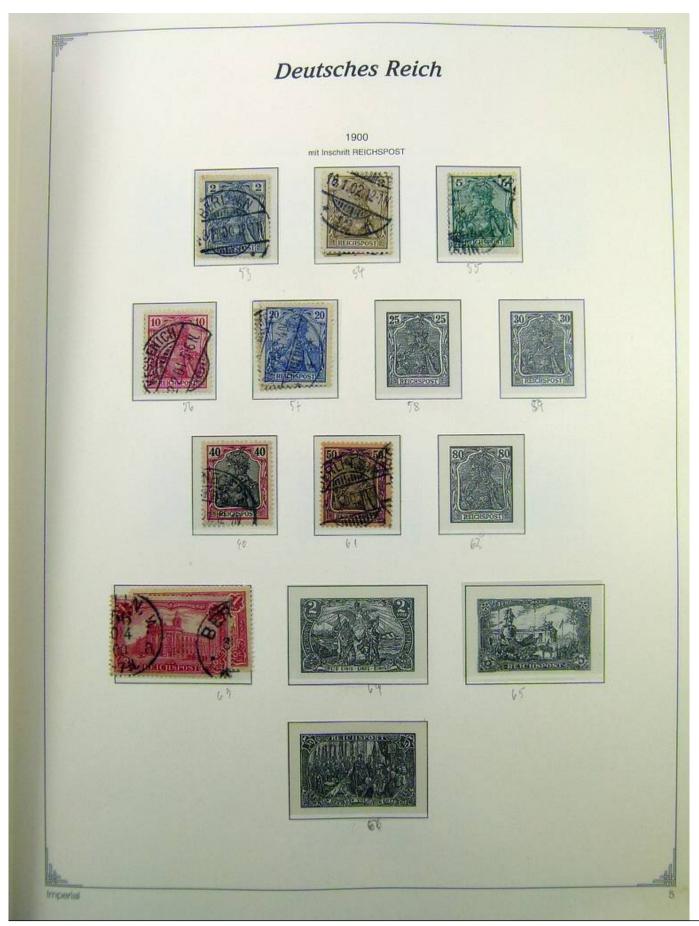

Lot nr.: L241399

Country/Type: Europe

Germany Reich collection, on album, from 1872 to 1945, with MH/MNH and used stamps. Many complete

sets. High overall value.

Price: 210 eur

[Go to the lot on www.sevenstamps.com ]