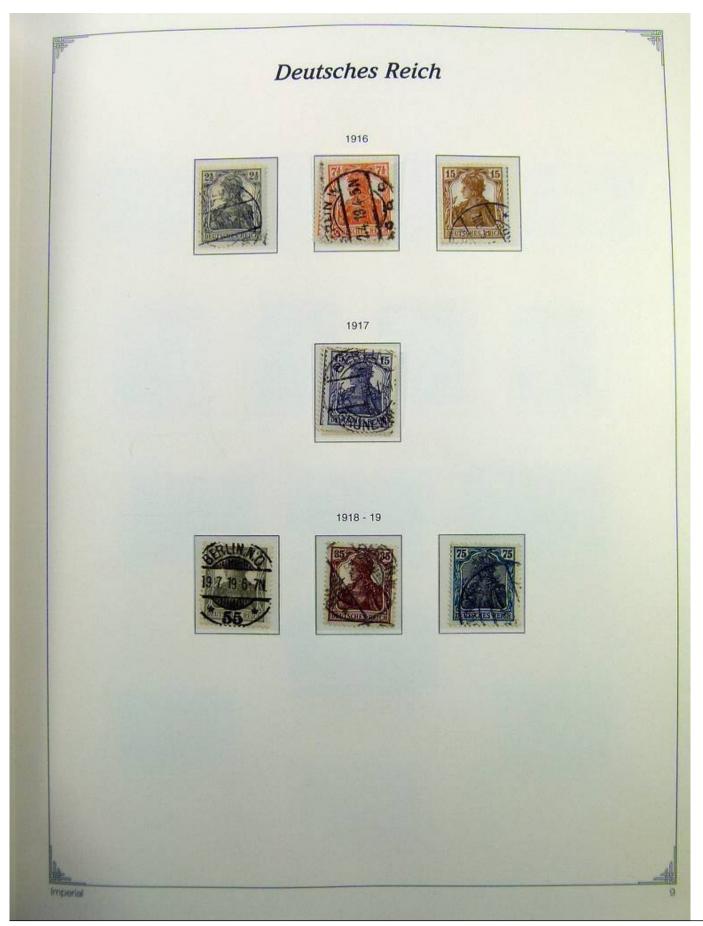

Lot nr.: L241399

Country/Type: Europe

Germany Reich collection, on album, from 1872 to 1945, with MH/MNH and used stamps. Many complete

sets. High overall value.

Price: 210 eur

[Go to the lot on www.sevenstamps.com ]