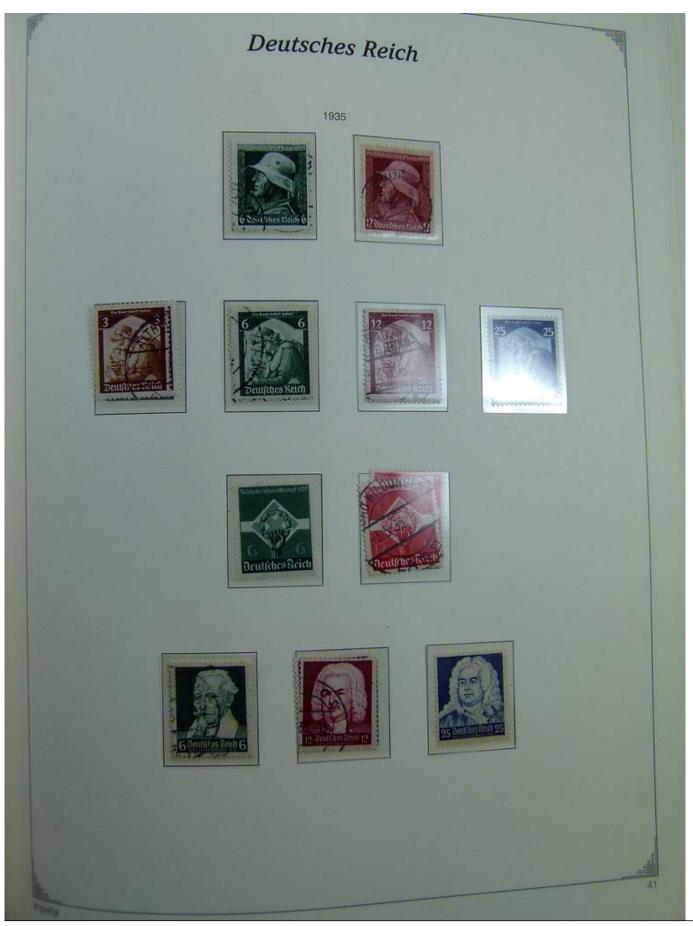

Lot nr.: L241399

Country/Type: Europe

Germany Reich collection, on album, from 1872 to 1945, with MH/MNH and used stamps. Many complete

sets. High overall value.

Price: 210 eur

[Go to the lot on www.sevenstamps.com ]