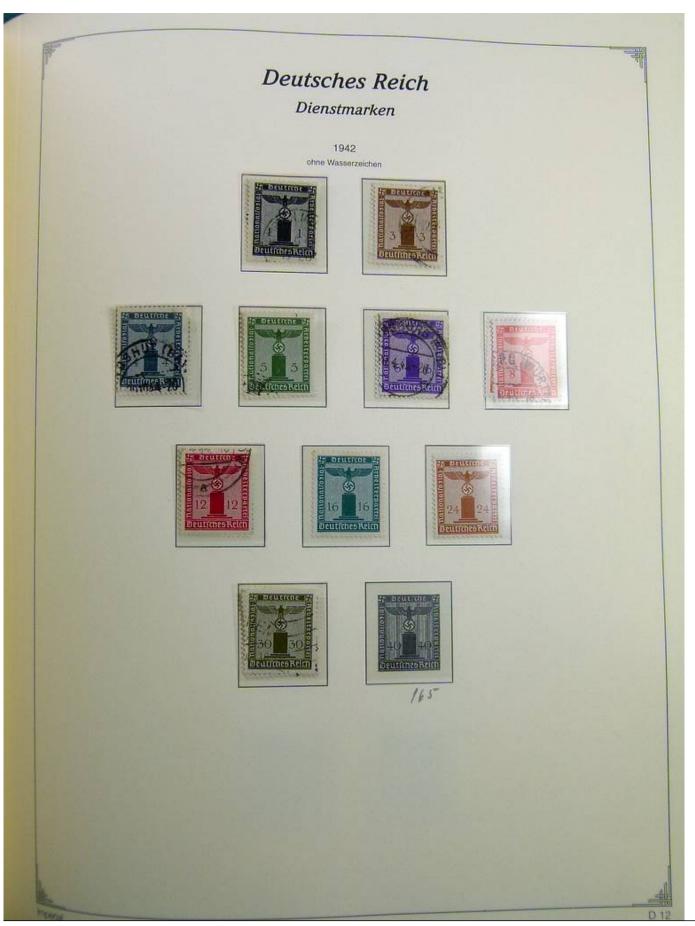

Lot nr.: L241399

Country/Type: Europe

Germany Reich collection, on album, from 1872 to 1945, with MH/MNH and used stamps. Many complete

sets. High overall value.

Price: 210 eur

[Go to the lot on www.sevenstamps.com ]