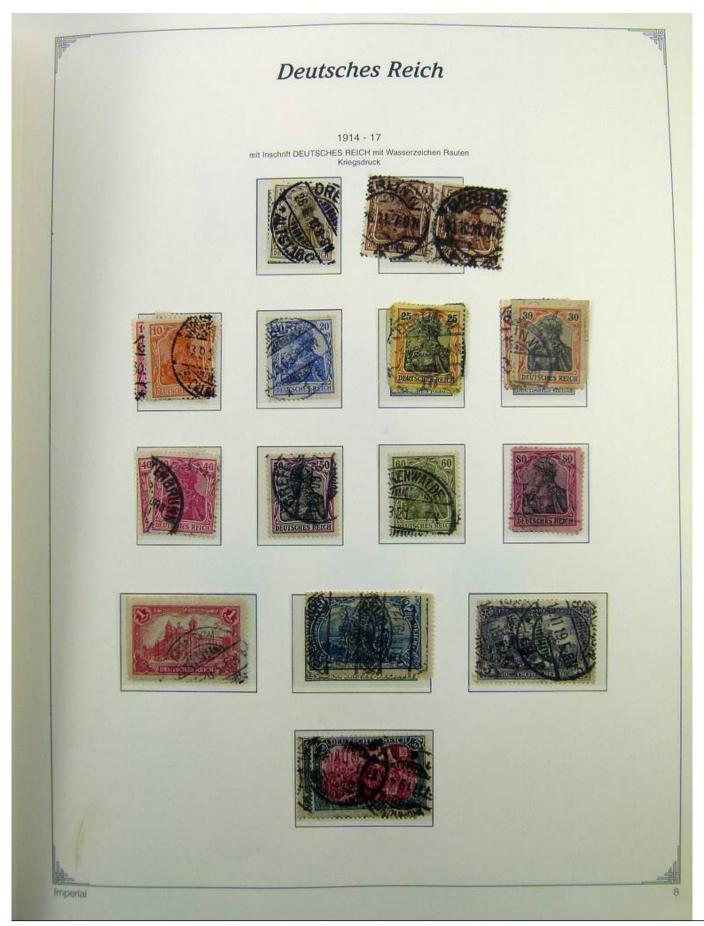

Lot nr.: L241399

Country/Type: Europe

Germany Reich collection, on album, from 1872 to 1945, with MH/MNH and used stamps. Many complete

sets. High overall value.

Price: 210 eur

[Go to the lot on www.sevenstamps.com ]