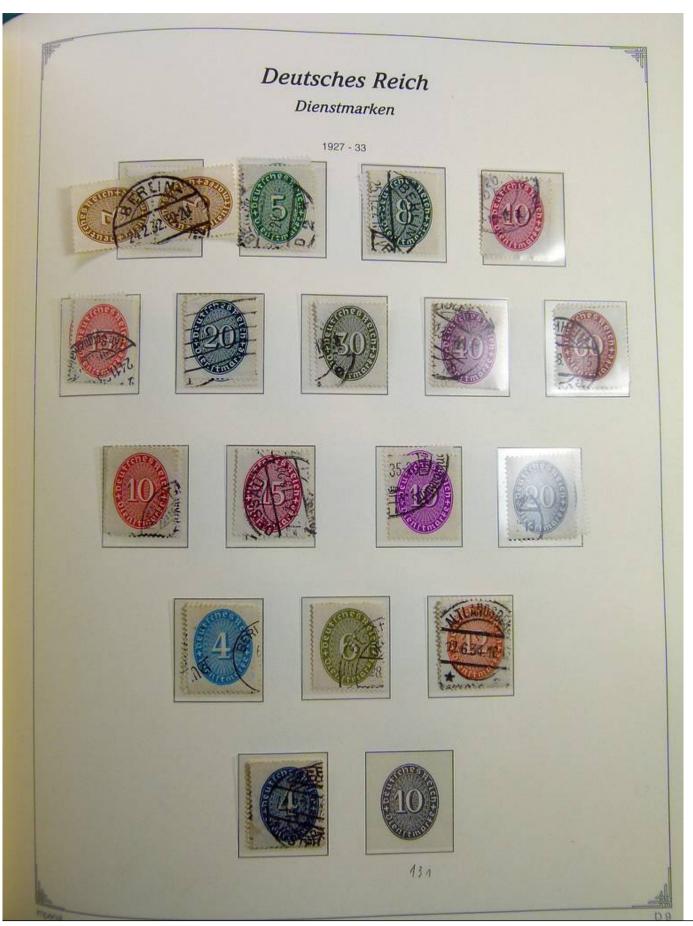

Lot nr.: L241399

Country/Type: Europe

Germany Reich collection, on album, from 1872 to 1945, with MH/MNH and used stamps. Many complete

sets. High overall value.

Price: 210 eur

[Go to the lot on www.sevenstamps.com ]