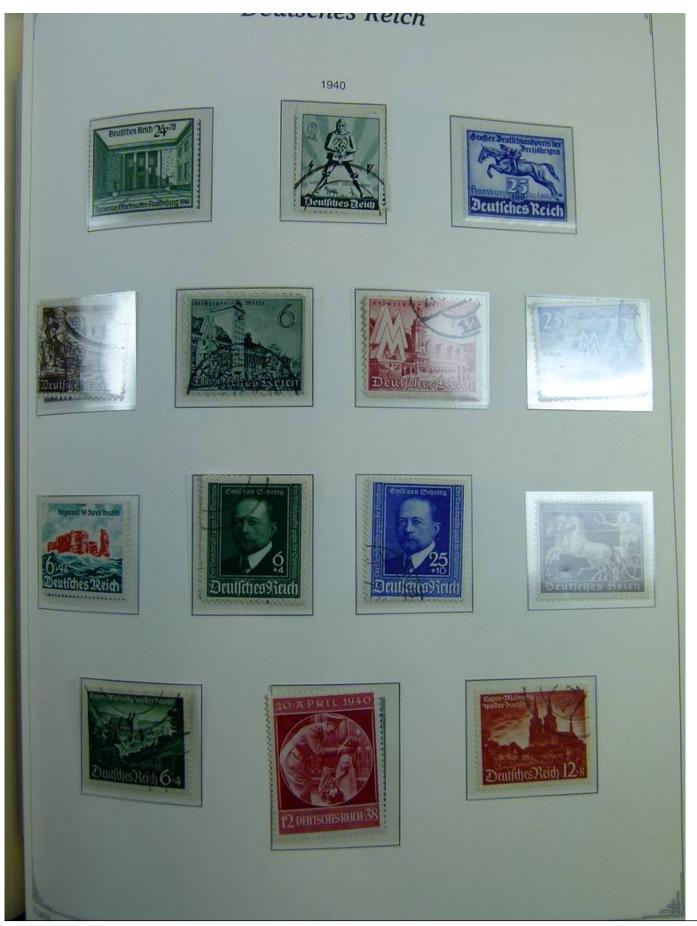

Lot nr.: L241399

Country/Type: Europe

Germany Reich collection, on album, from 1872 to 1945, with MH/MNH and used stamps. Many complete

sets. High overall value.

Price: 210 eur

[Go to the lot on www.sevenstamps.com ]