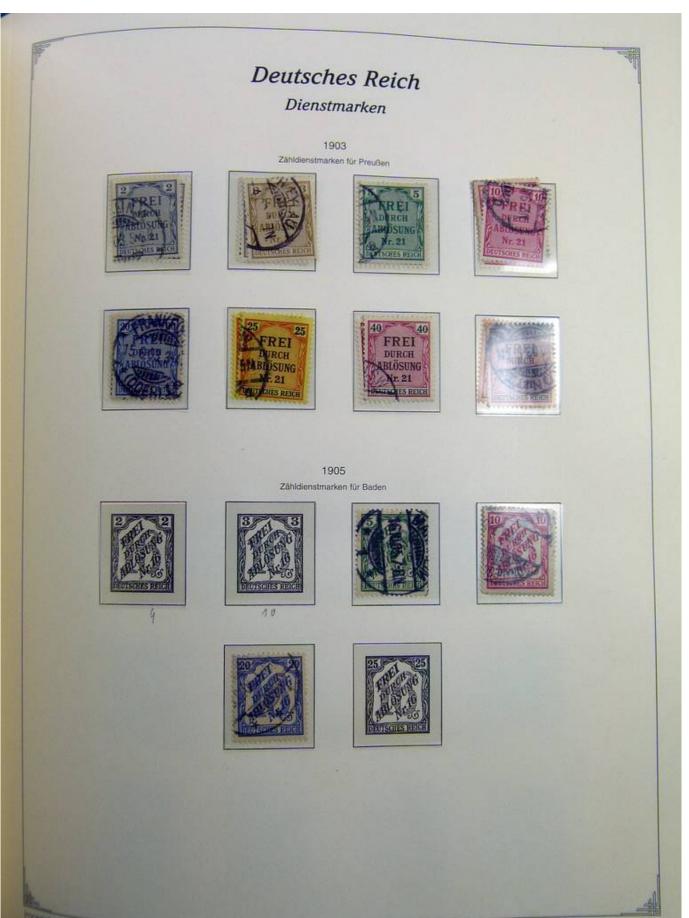

Lot nr.: L241399

Country/Type: Europe

Germany Reich collection, on album, from 1872 to 1945, with MH/MNH and used stamps. Many complete

sets. High overall value.

Price: 210 eur

[Go to the lot on www.sevenstamps.com ]