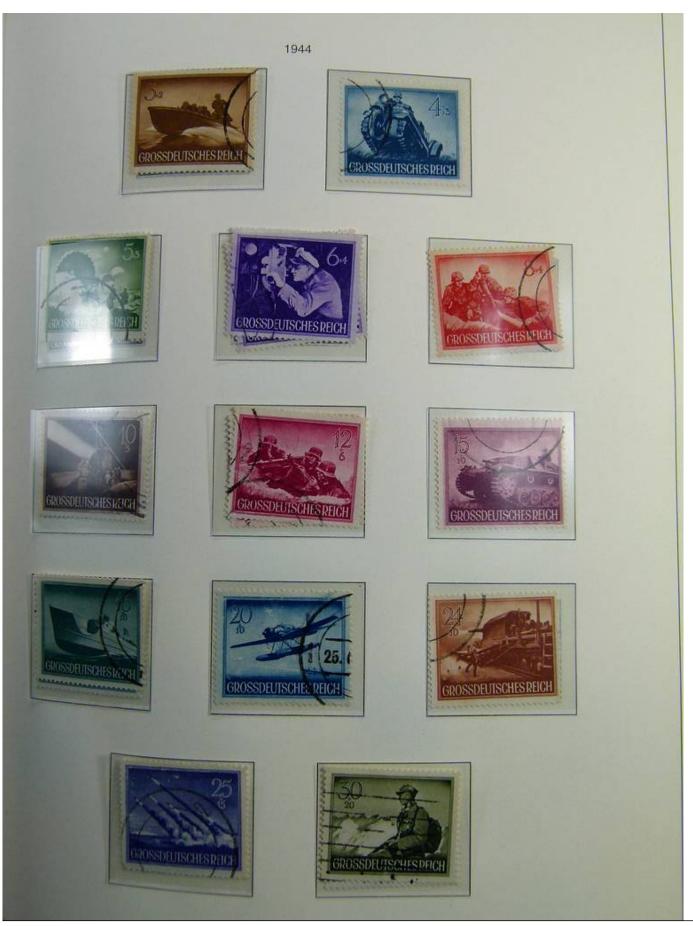

Lot nr.: L241399

Country/Type: Europe

Germany Reich collection, on album, from 1872 to 1945, with MH/MNH and used stamps. Many complete

sets. High overall value.

Price: 210 eur

[Go to the lot on www.sevenstamps.com ]