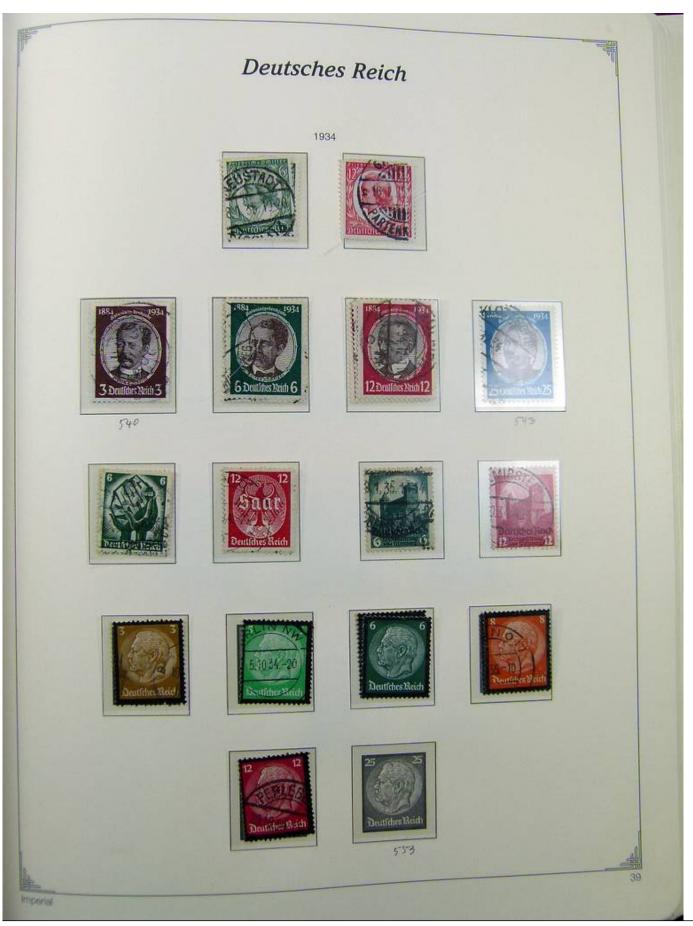

Lot nr.: L241399

Country/Type: Europe

Germany Reich collection, on album, from 1872 to 1945, with MH/MNH and used stamps. Many complete

sets. High overall value.

Price: 210 eur

[Go to the lot on www.sevenstamps.com ]