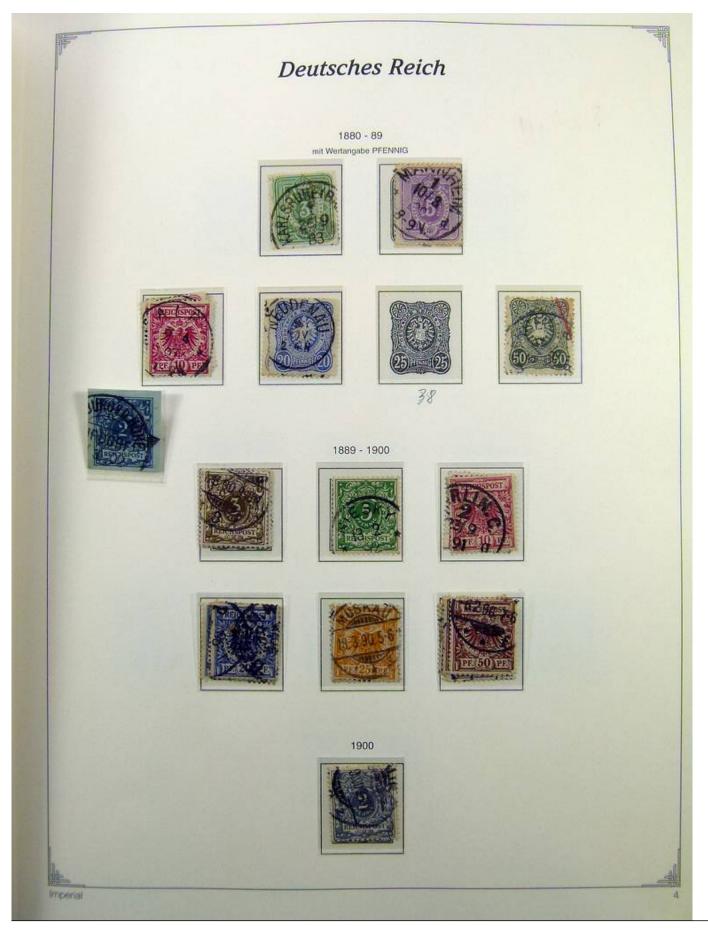

Lot nr.: L241399

Country/Type: Europe

Germany Reich collection, on album, from 1872 to 1945, with MH/MNH and used stamps. Many complete

sets. High overall value.

Price: 210 eur

[Go to the lot on www.sevenstamps.com ]