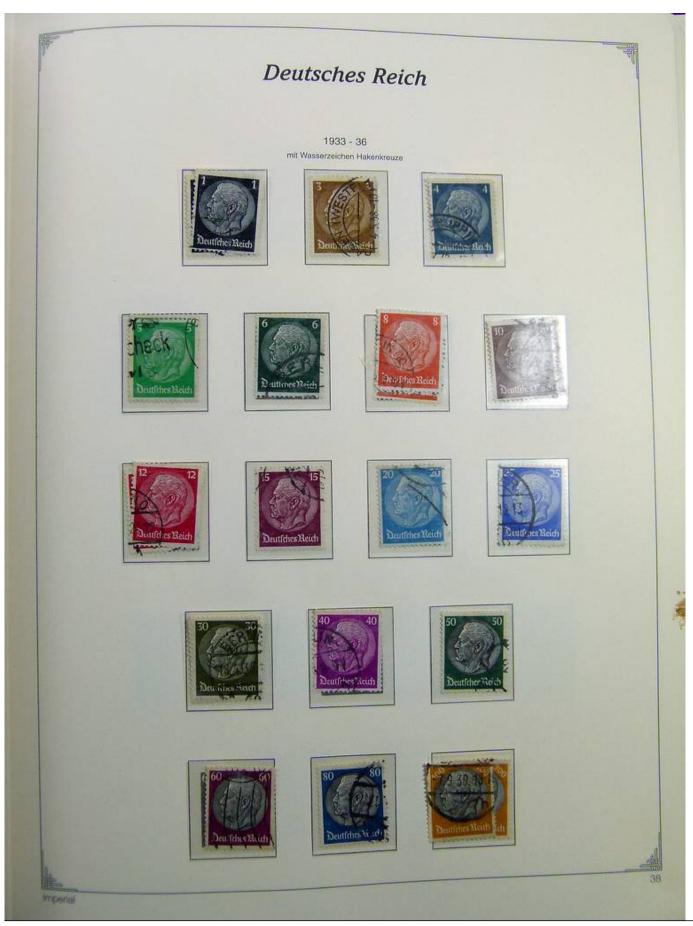

Lot nr.: L241399

Country/Type: Europe

Germany Reich collection, on album, from 1872 to 1945, with MH/MNH and used stamps. Many complete

sets. High overall value.

Price: 210 eur

[Go to the lot on www.sevenstamps.com ]