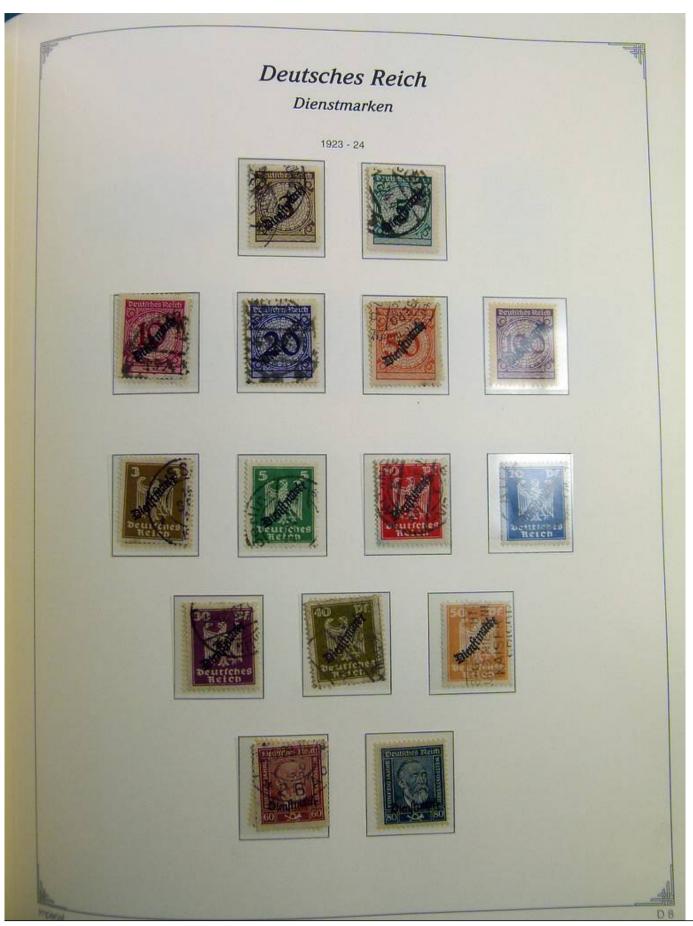

Lot nr.: L241399

Country/Type: Europe

Germany Reich collection, on album, from 1872 to 1945, with MH/MNH and used stamps. Many complete

sets. High overall value.

Price: 210 eur

[Go to the lot on www.sevenstamps.com ]