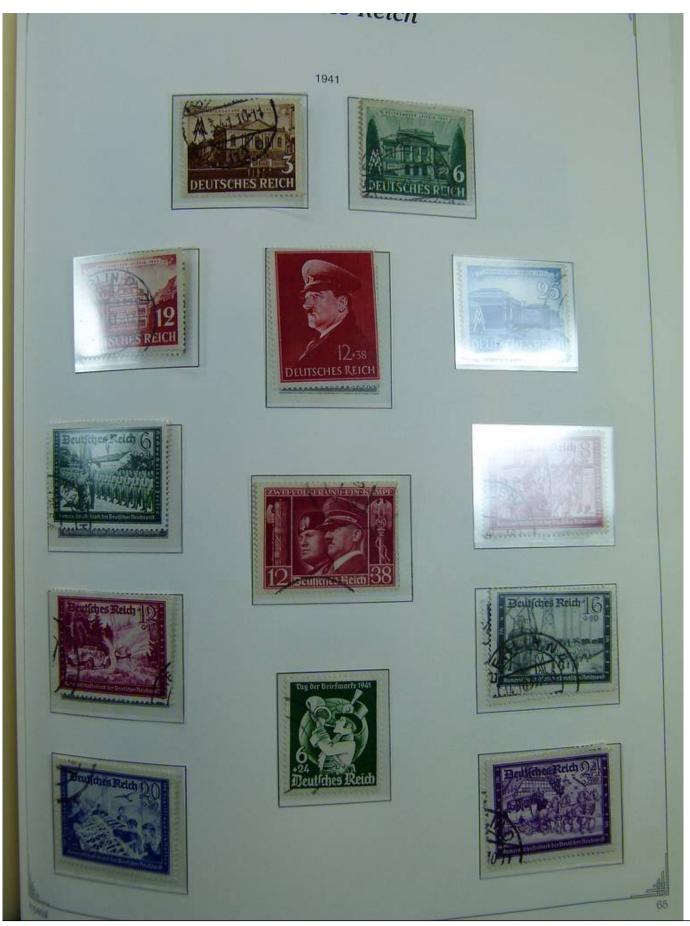

Lot nr.: L241399

Country/Type: Europe

Germany Reich collection, on album, from 1872 to 1945, with MH/MNH and used stamps. Many complete

sets. High overall value.

Price: 210 eur

[Go to the lot on www.sevenstamps.com ]