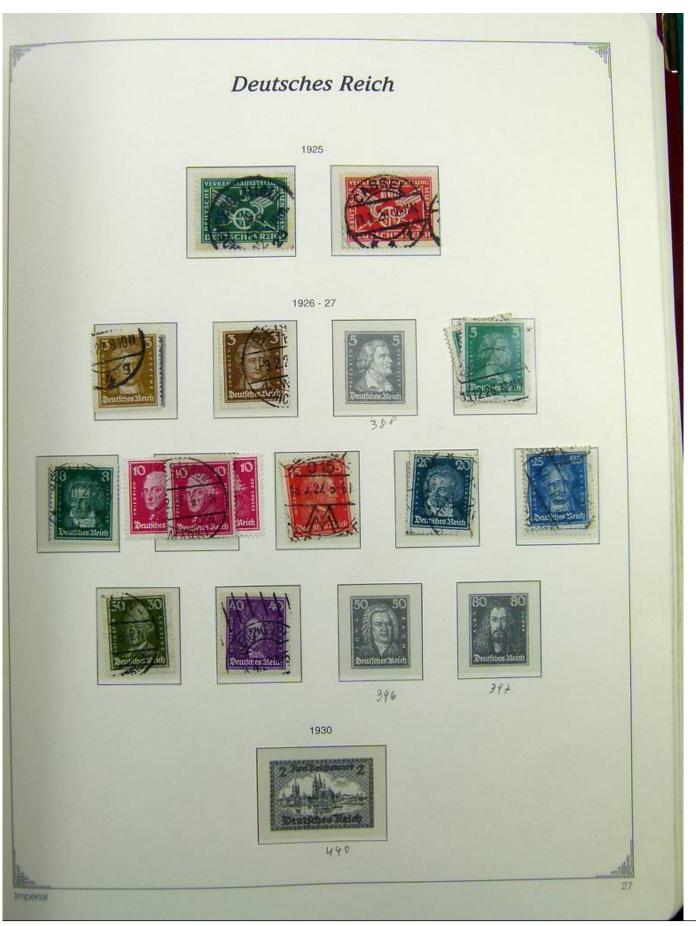

Lot nr.: L241399

Country/Type: Europe

Germany Reich collection, on album, from 1872 to 1945, with MH/MNH and used stamps. Many complete

sets. High overall value.

Price: 210 eur

[Go to the lot on www.sevenstamps.com ]