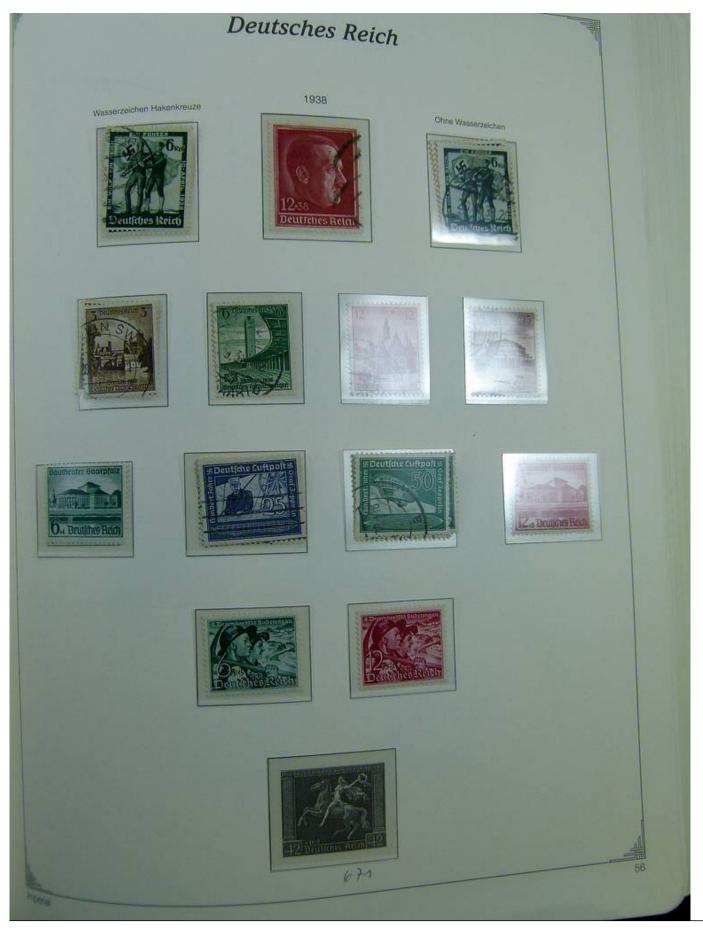

Lot nr.: L241399

Country/Type: Europe

Germany Reich collection, on album, from 1872 to 1945, with MH/MNH and used stamps. Many complete

sets. High overall value.

Price: 210 eur

[Go to the lot on www.sevenstamps.com ]