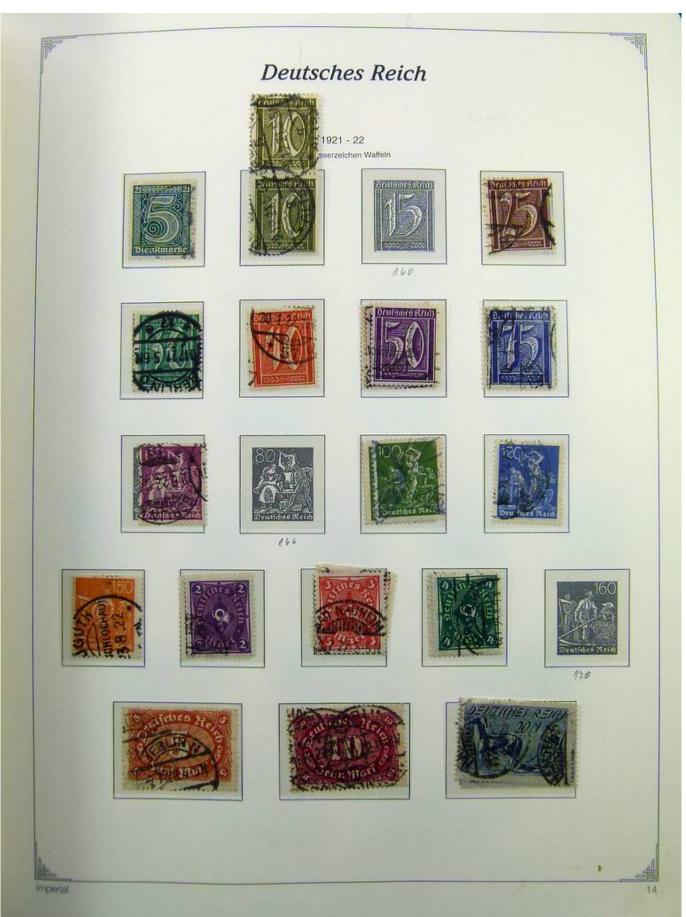

Lot nr.: L241399

Country/Type: Europe

Germany Reich collection, on album, from 1872 to 1945, with MH/MNH and used stamps. Many complete

sets. High overall value.

Price: 210 eur

[Go to the lot on www.sevenstamps.com ]