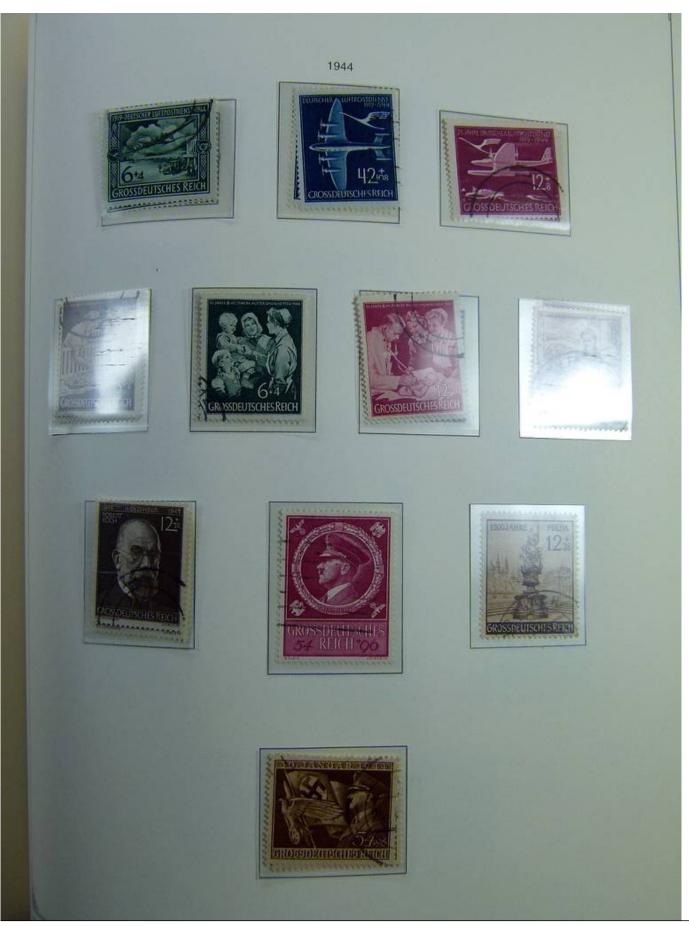

Lot nr.: L241399

Country/Type: Europe

Germany Reich collection, on album, from 1872 to 1945, with MH/MNH and used stamps. Many complete

sets. High overall value.

Price: 210 eur

[Go to the lot on www.sevenstamps.com ]