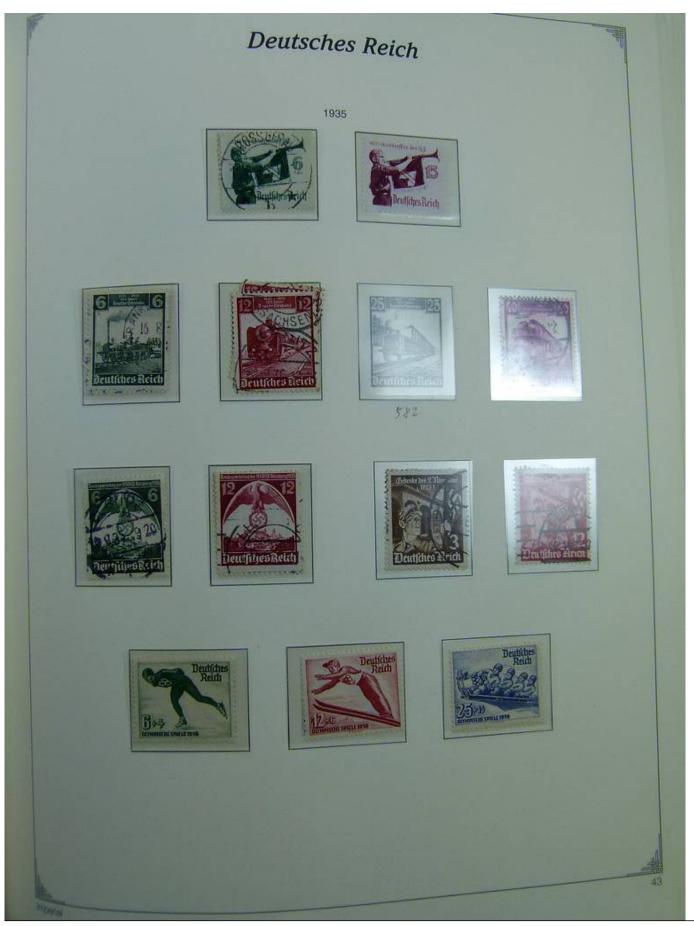

Lot nr.: L241399

Country/Type: Europe

Germany Reich collection, on album, from 1872 to 1945, with MH/MNH and used stamps. Many complete

sets. High overall value.

Price: 210 eur

[Go to the lot on www.sevenstamps.com ]