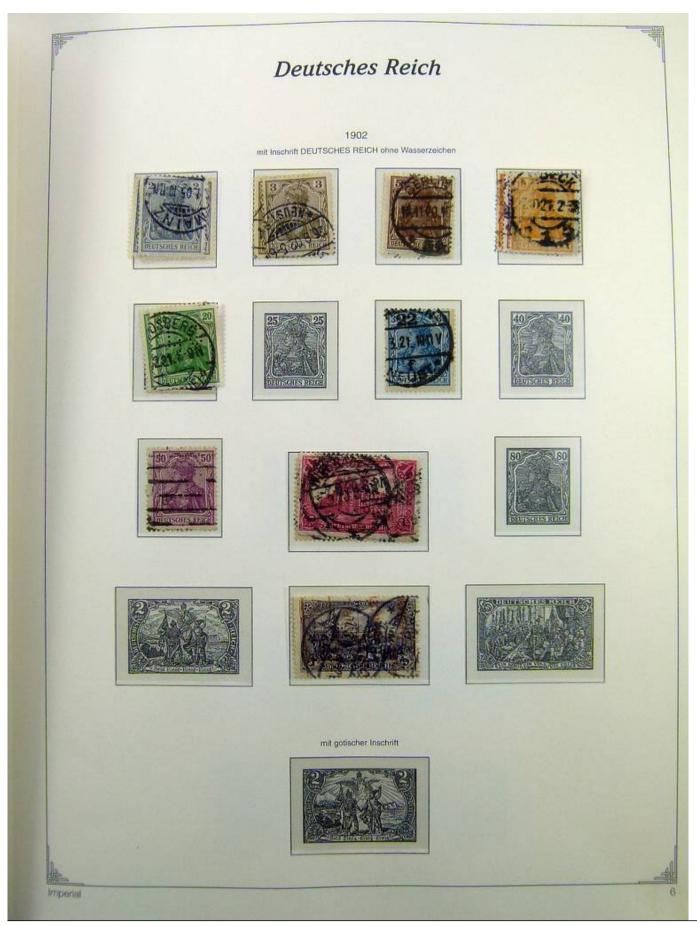

Lot nr.: L241399

Country/Type: Europe

Germany Reich collection, on album, from 1872 to 1945, with MH/MNH and used stamps. Many complete

sets. High overall value.

Price: 210 eur

[Go to the lot on www.sevenstamps.com ]