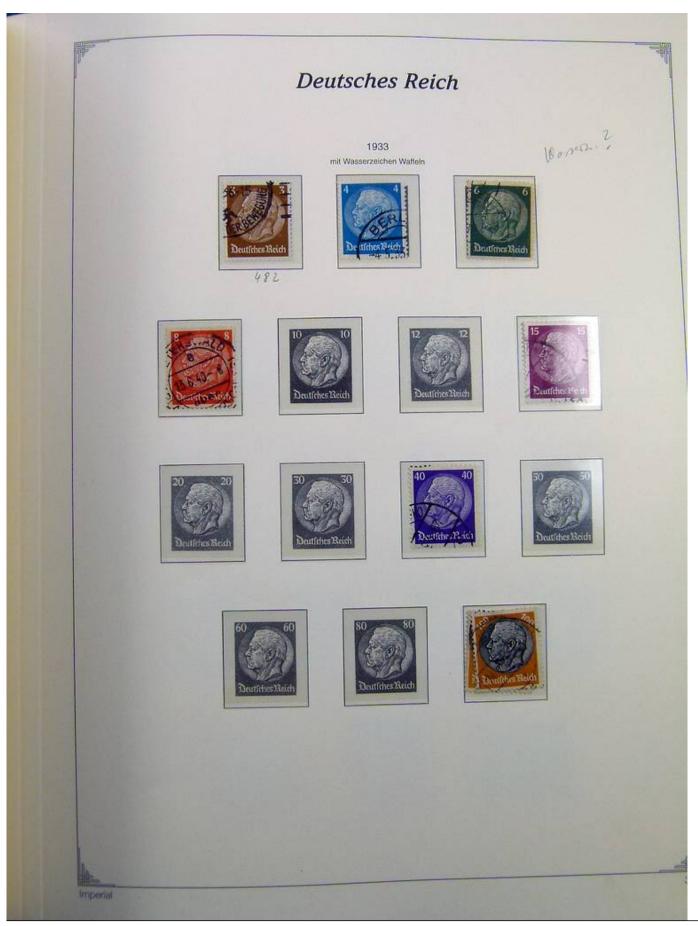

Lot nr.: L241399

Country/Type: Europe

Germany Reich collection, on album, from 1872 to 1945, with MH/MNH and used stamps. Many complete

sets. High overall value.

Price: 210 eur

[Go to the lot on www.sevenstamps.com ]