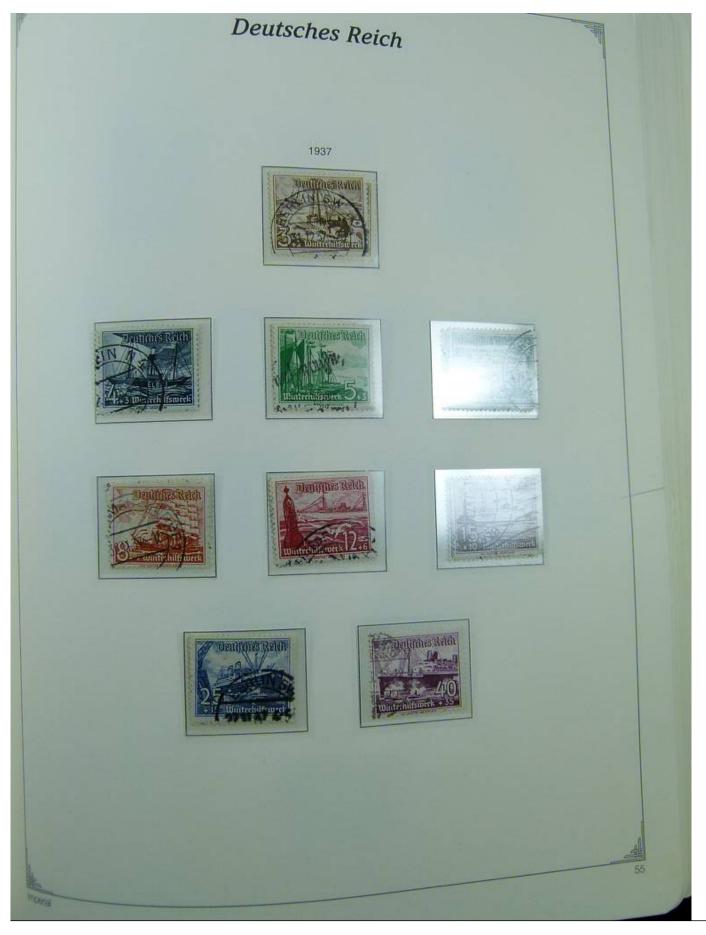

Lot nr.: L241399

Country/Type: Europe

Germany Reich collection, on album, from 1872 to 1945, with MH/MNH and used stamps. Many complete

sets. High overall value.

Price: 210 eur

[Go to the lot on www.sevenstamps.com ]