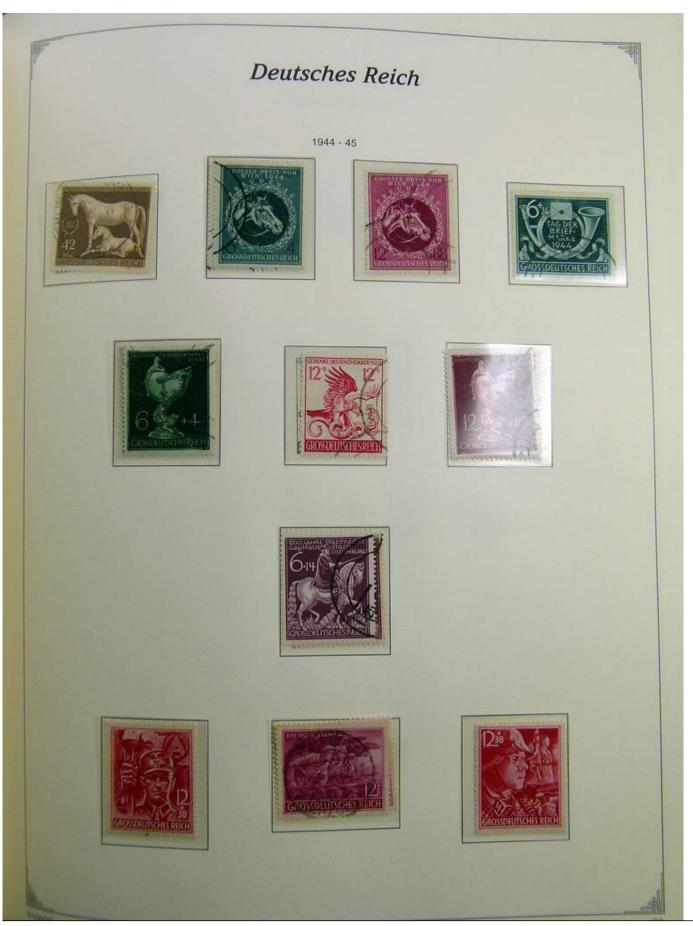

Lot nr.: L241399

Country/Type: Europe

Germany Reich collection, on album, from 1872 to 1945, with MH/MNH and used stamps. Many complete

sets. High overall value.

Price: 210 eur

[Go to the lot on www.sevenstamps.com ]