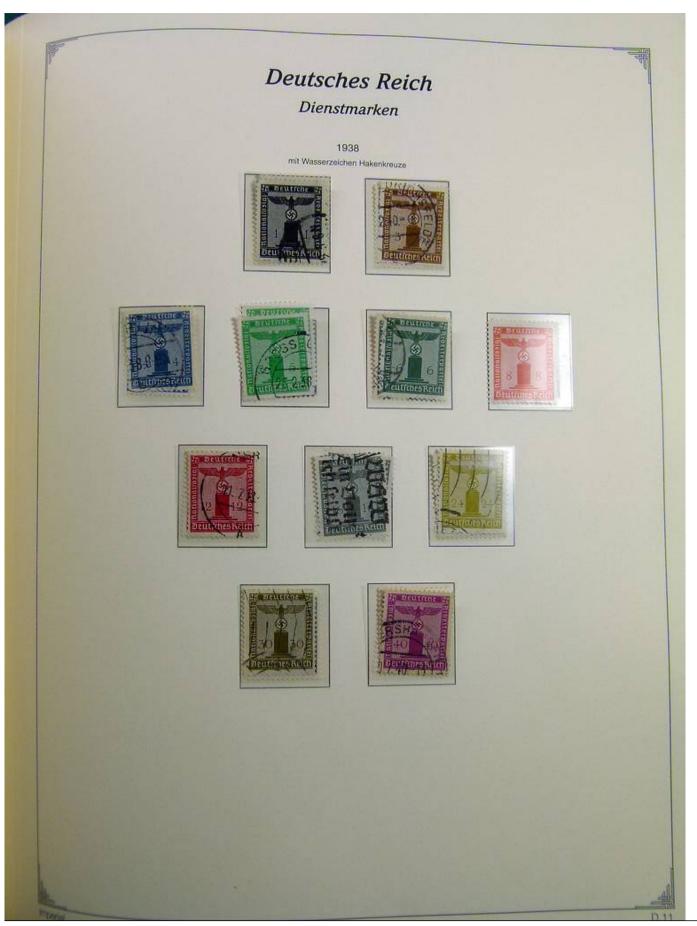

Lot nr.: L241399

Country/Type: Europe

Germany Reich collection, on album, from 1872 to 1945, with MH/MNH and used stamps. Many complete

sets. High overall value.

Price: 210 eur

[Go to the lot on www.sevenstamps.com ]