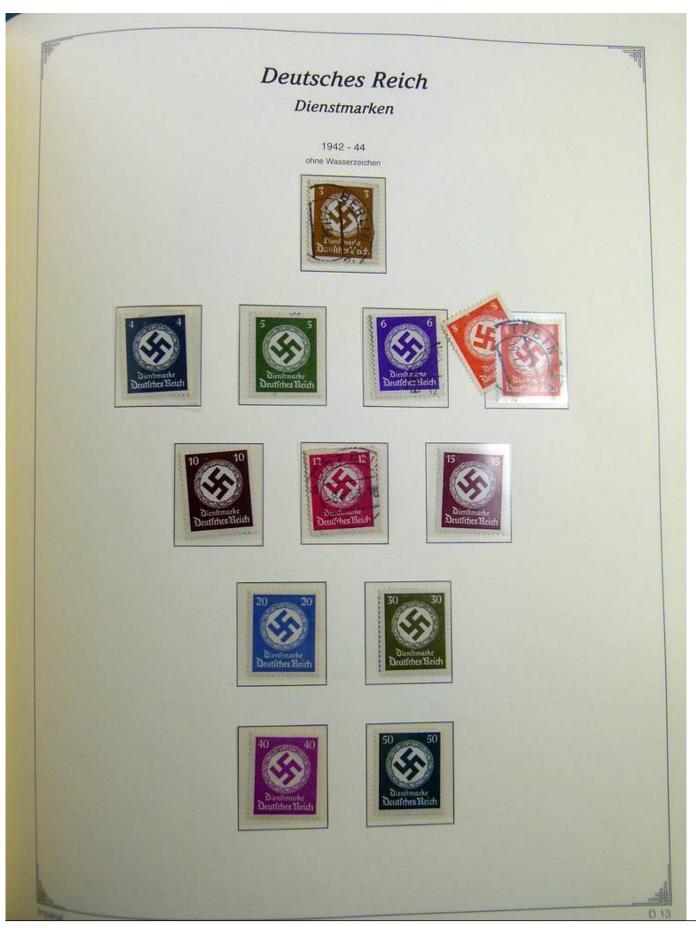

Lot nr.: L241399

Country/Type: Europe

Germany Reich collection, on album, from 1872 to 1945, with MH/MNH and used stamps. Many complete

sets. High overall value.

Price: 210 eur

[Go to the lot on www.sevenstamps.com ]