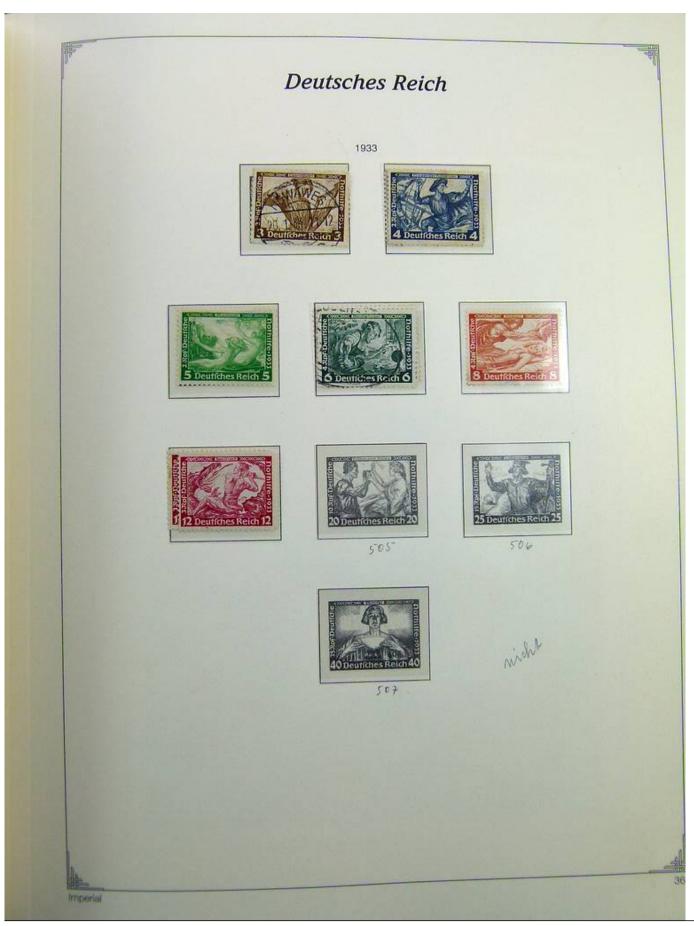

Lot nr.: L241399

Country/Type: Europe

Germany Reich collection, on album, from 1872 to 1945, with MH/MNH and used stamps. Many complete

sets. High overall value.

Price: 210 eur

[Go to the lot on www.sevenstamps.com ]