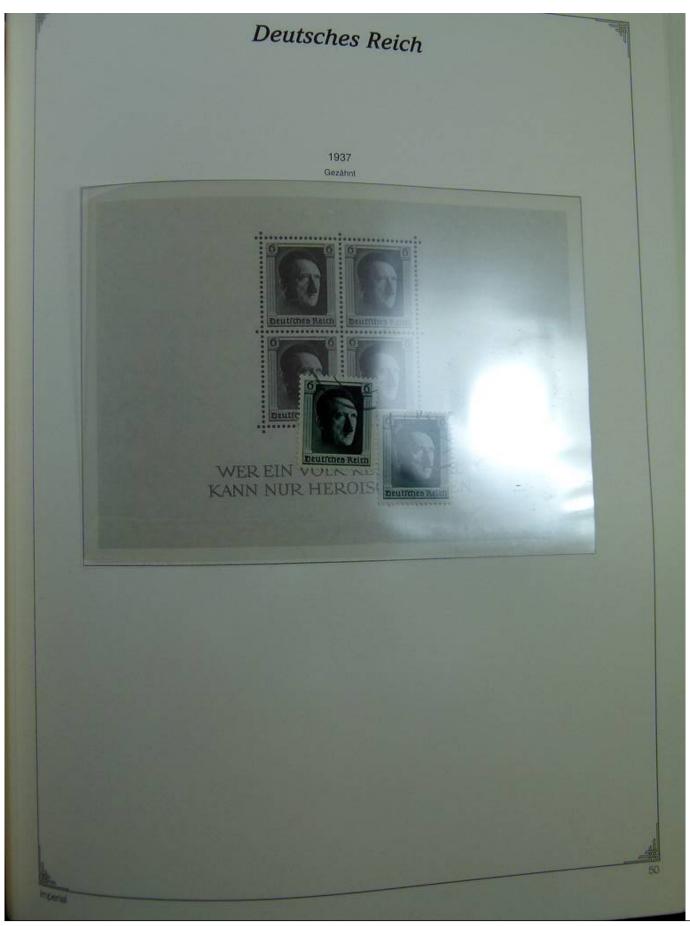

Lot nr.: L241399

Country/Type: Europe

Germany Reich collection, on album, from 1872 to 1945, with MH/MNH and used stamps. Many complete

sets. High overall value.

Price: 210 eur

[Go to the lot on www.sevenstamps.com ]