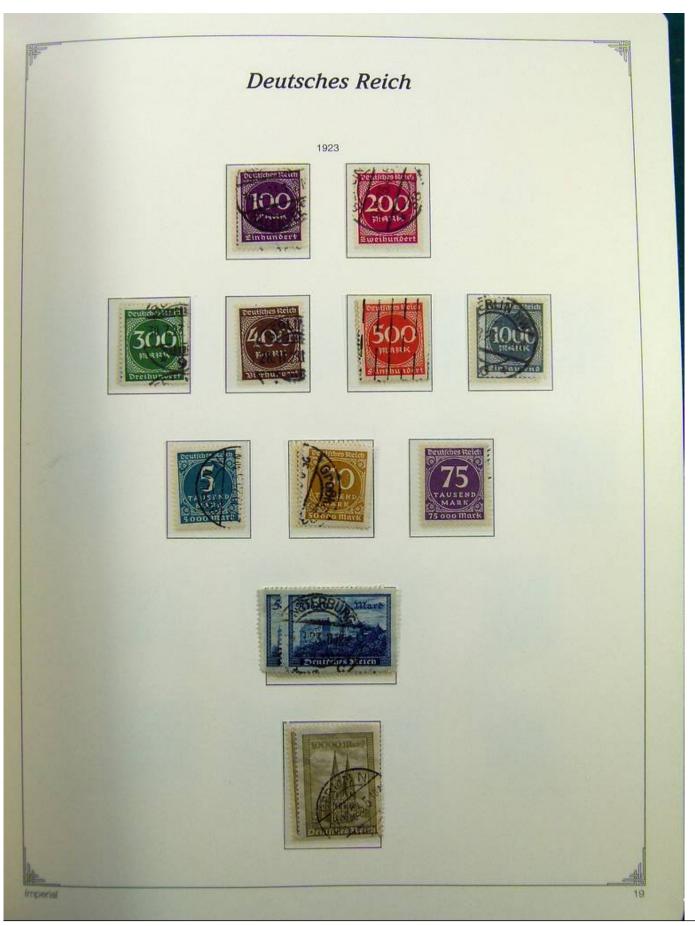

Lot nr.: L241399

Country/Type: Europe

Germany Reich collection, on album, from 1872 to 1945, with MH/MNH and used stamps. Many complete

sets. High overall value.

Price: 210 eur

[Go to the lot on www.sevenstamps.com ]