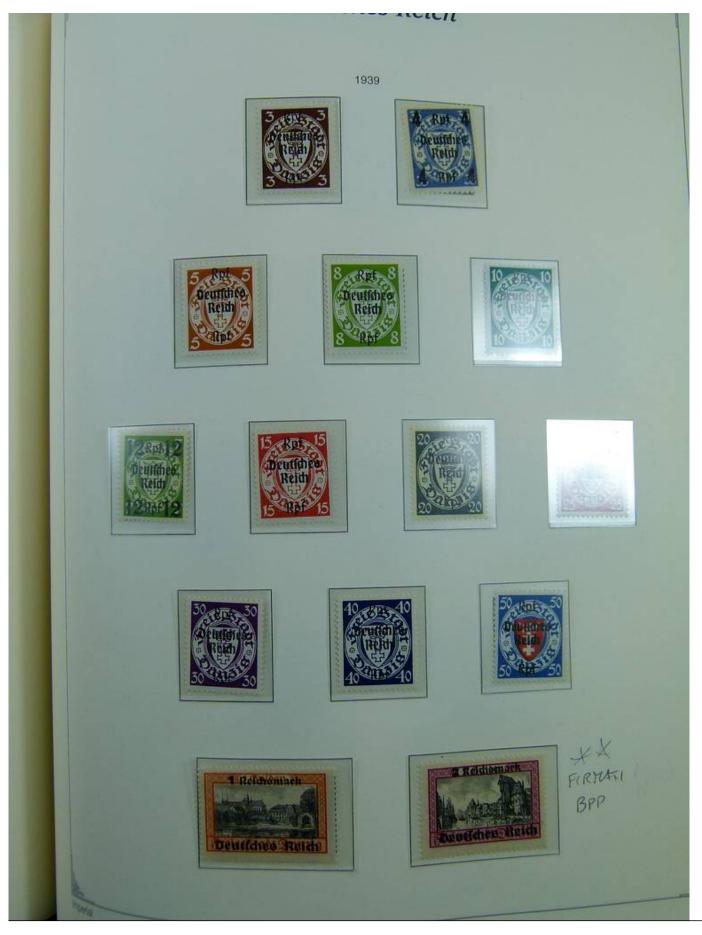

Lot nr.: L241399

Country/Type: Europe

Germany Reich collection, on album, from 1872 to 1945, with MH/MNH and used stamps. Many complete

sets. High overall value.

Price: 210 eur

[Go to the lot on www.sevenstamps.com ]