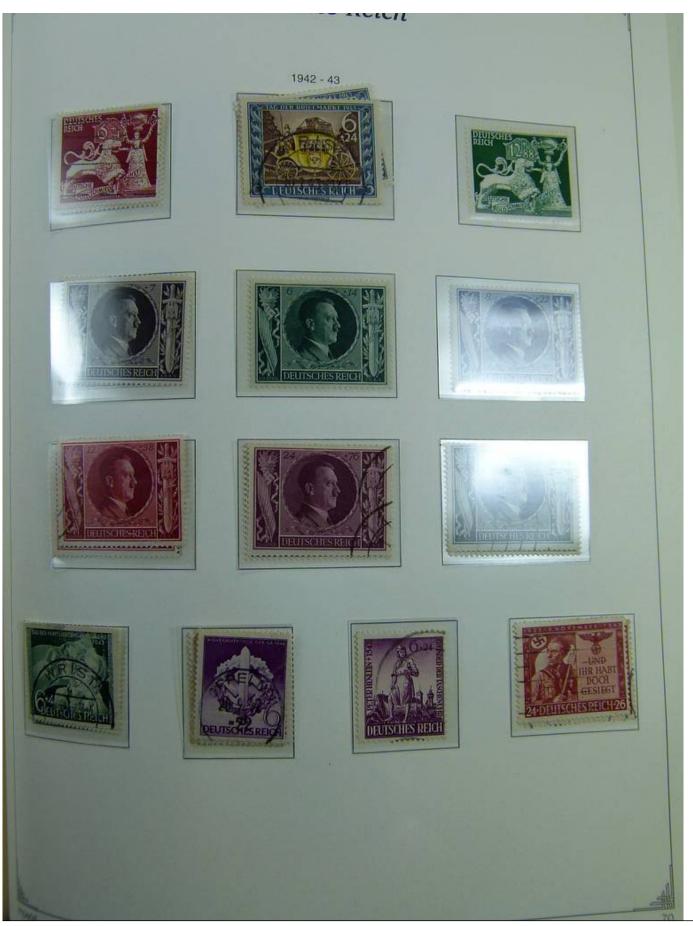

Lot nr.: L241399

Country/Type: Europe

Germany Reich collection, on album, from 1872 to 1945, with MH/MNH and used stamps. Many complete

sets. High overall value.

Price: 210 eur

[Go to the lot on www.sevenstamps.com ]