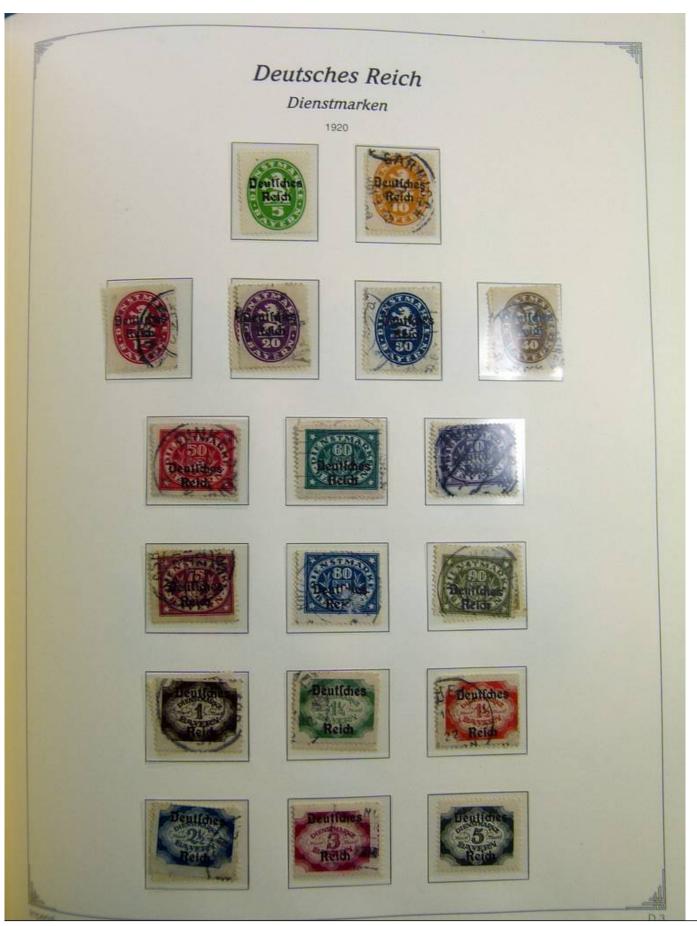

Lot nr.: L241399

Country/Type: Europe

Germany Reich collection, on album, from 1872 to 1945, with MH/MNH and used stamps. Many complete

sets. High overall value.

Price: 210 eur

[Go to the lot on www.sevenstamps.com ]