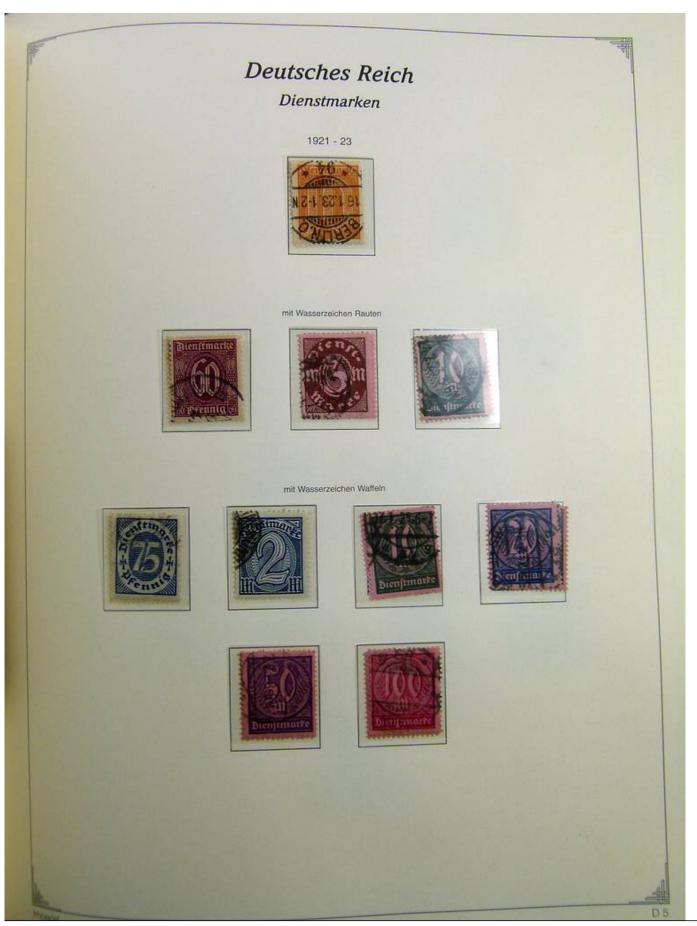

Lot nr.: L241399

Country/Type: Europe

Germany Reich collection, on album, from 1872 to 1945, with MH/MNH and used stamps. Many complete

sets. High overall value.

Price: 210 eur

[Go to the lot on www.sevenstamps.com ]