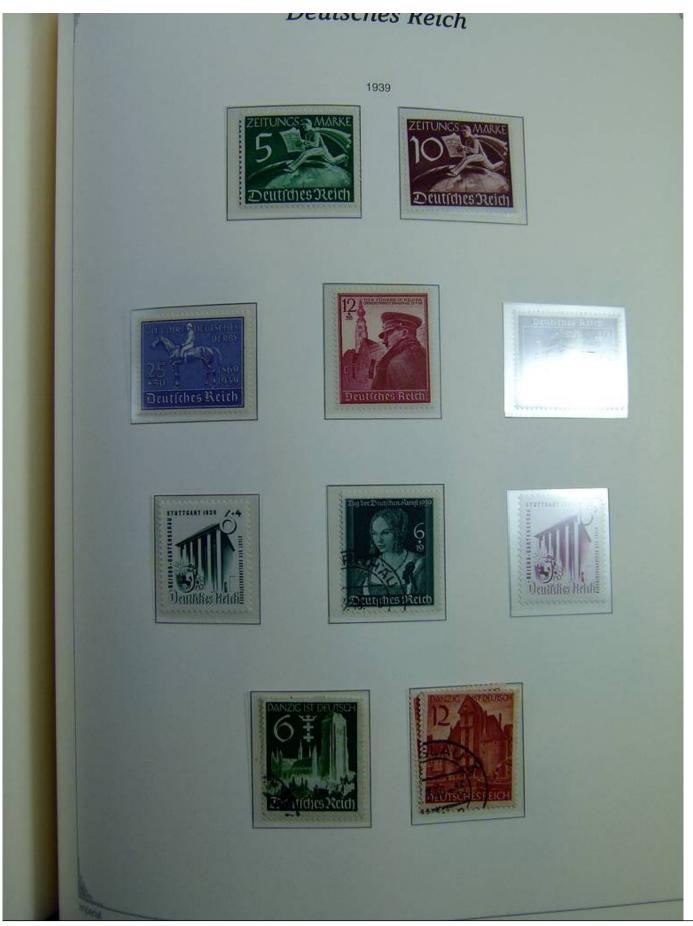

Lot nr.: L241399

Country/Type: Europe

Germany Reich collection, on album, from 1872 to 1945, with MH/MNH and used stamps. Many complete

sets. High overall value.

Price: 210 eur

[Go to the lot on www.sevenstamps.com ]