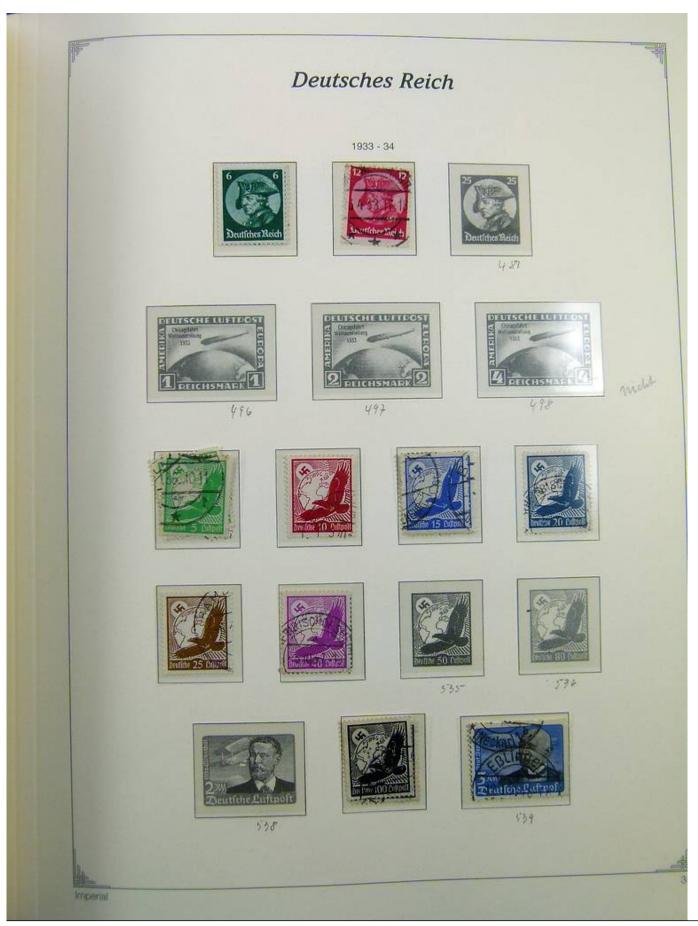

Lot nr.: L241399

Country/Type: Europe

Germany Reich collection, on album, from 1872 to 1945, with MH/MNH and used stamps. Many complete

sets. High overall value.

Price: 210 eur

[Go to the lot on www.sevenstamps.com ]