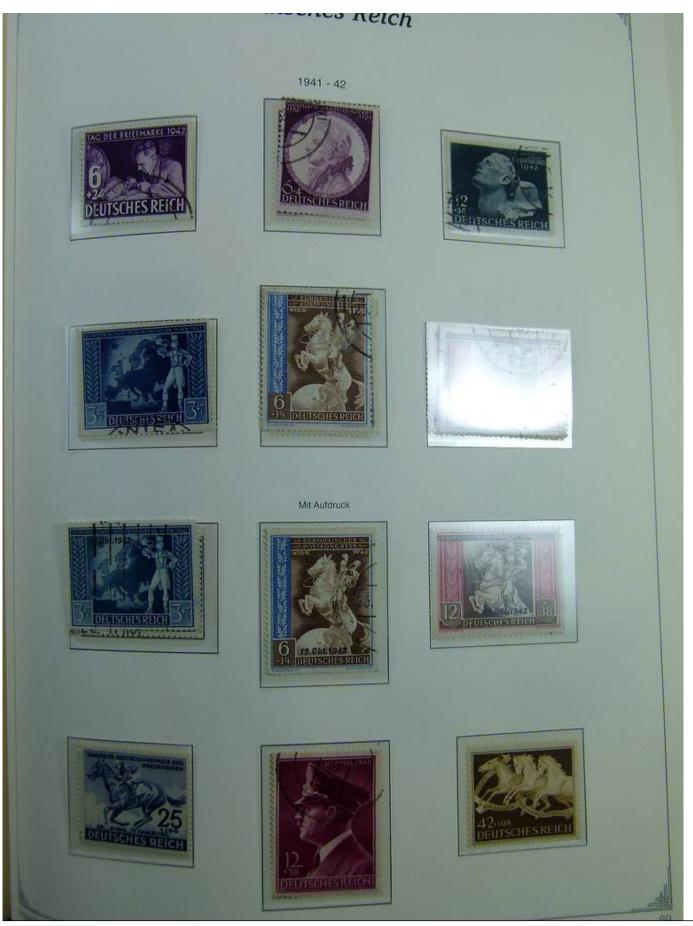

Lot nr.: L241399

Country/Type: Europe

Germany Reich collection, on album, from 1872 to 1945, with MH/MNH and used stamps. Many complete

sets. High overall value.

Price: 210 eur

[Go to the lot on www.sevenstamps.com ]