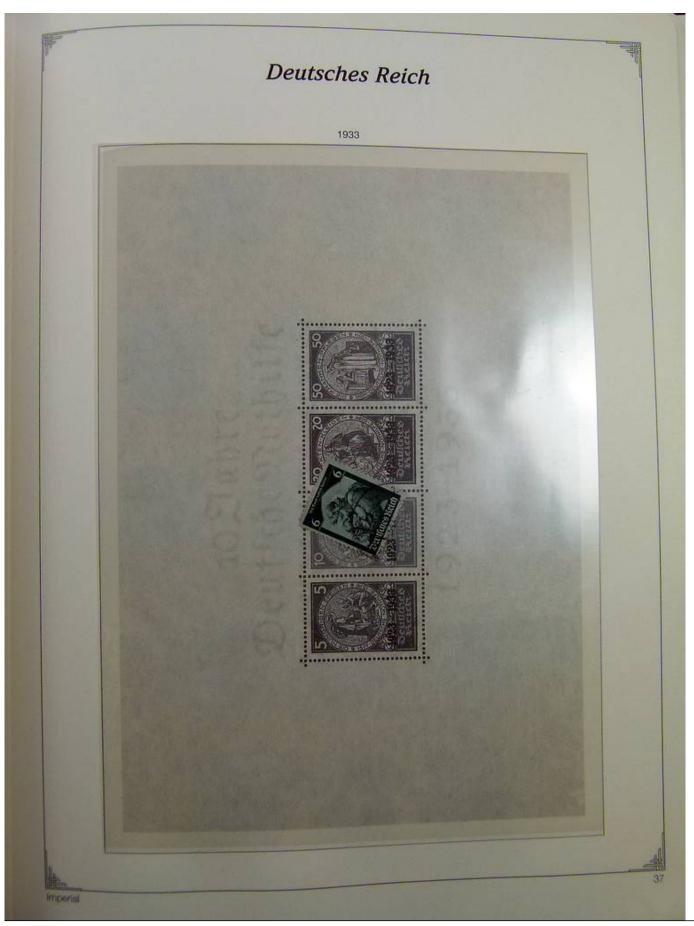

Lot nr.: L241399

Country/Type: Europe

Germany Reich collection, on album, from 1872 to 1945, with MH/MNH and used stamps. Many complete

sets. High overall value.

Price: 210 eur

[Go to the lot on www.sevenstamps.com ]