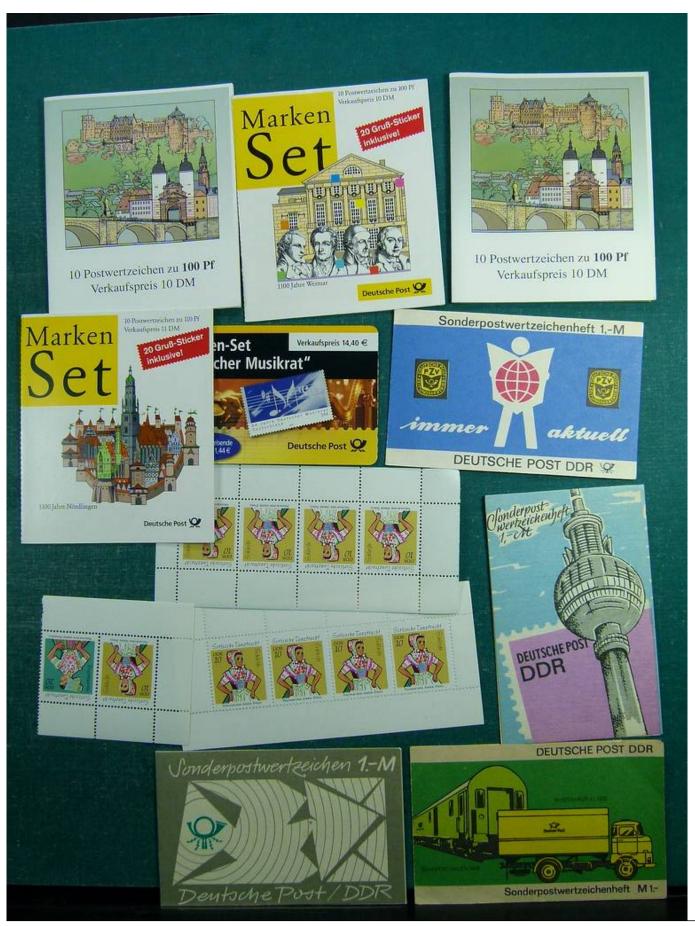

Lot nr.: L241396

Country/Type: Europe

Accumulation of leaflets and booklets from Germany. Look at the pictures.

Price: 20 eur

[Go to the lot on www.sevenstamps.com ]

YOUR COLLECTION, OUR PASSION.