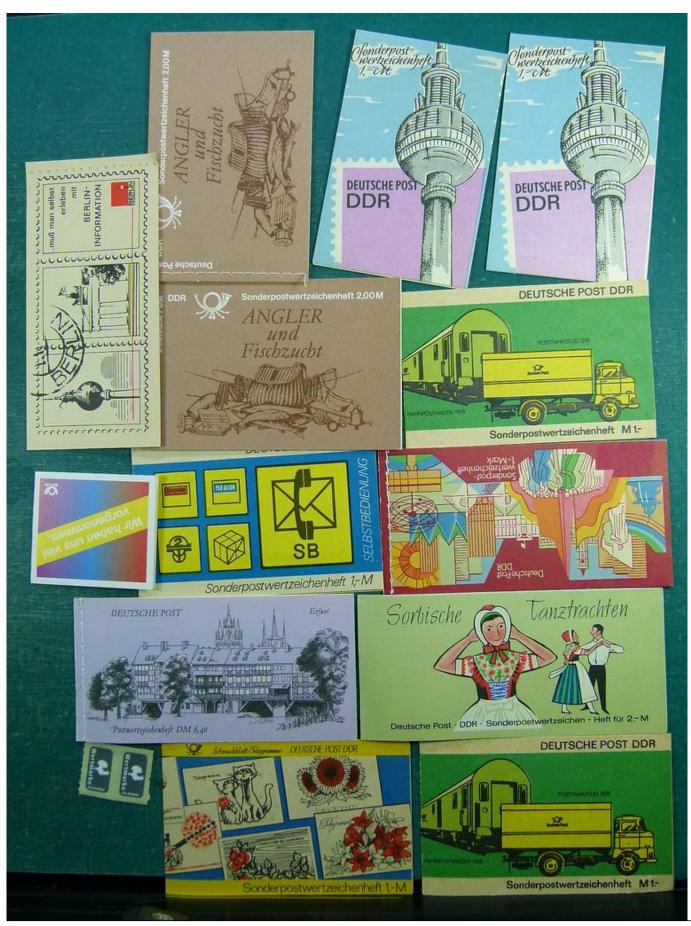

Lot nr.: L241396

Country/Type: Europe

Accumulation of leaflets and booklets from Germany. Look at the pictures.

Price: 20 eur

[Go to the lot on www.sevenstamps.com ]

YOUR COLLECTION, OUR PASSION.