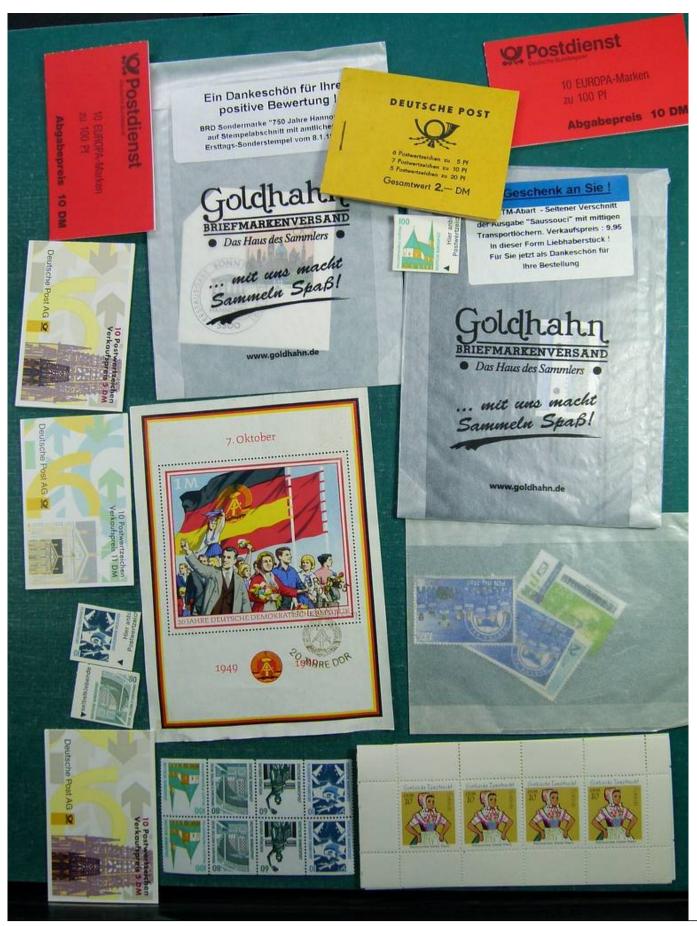

Lot nr.: L241396

Country/Type: Europe

Accumulation of leaflets and booklets from Germany. Look at the pictures.

Price: 20 eur

[Go to the lot on www.sevenstamps.com ]

YOUR COLLECTION, OUR PASSION.