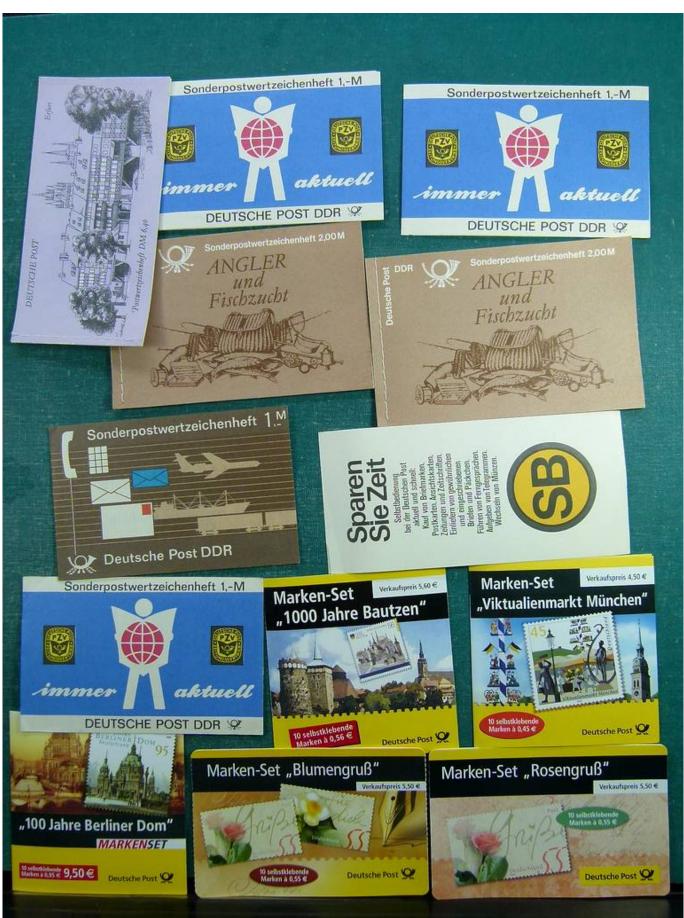

Lot nr.: L241396

Country/Type: Europe

Accumulation of leaflets and booklets from Germany. Look at the pictures.

Price: 20 eur

[Go to the lot on www.sevenstamps.com ]

YOUR COLLECTION, OUR PASSION.