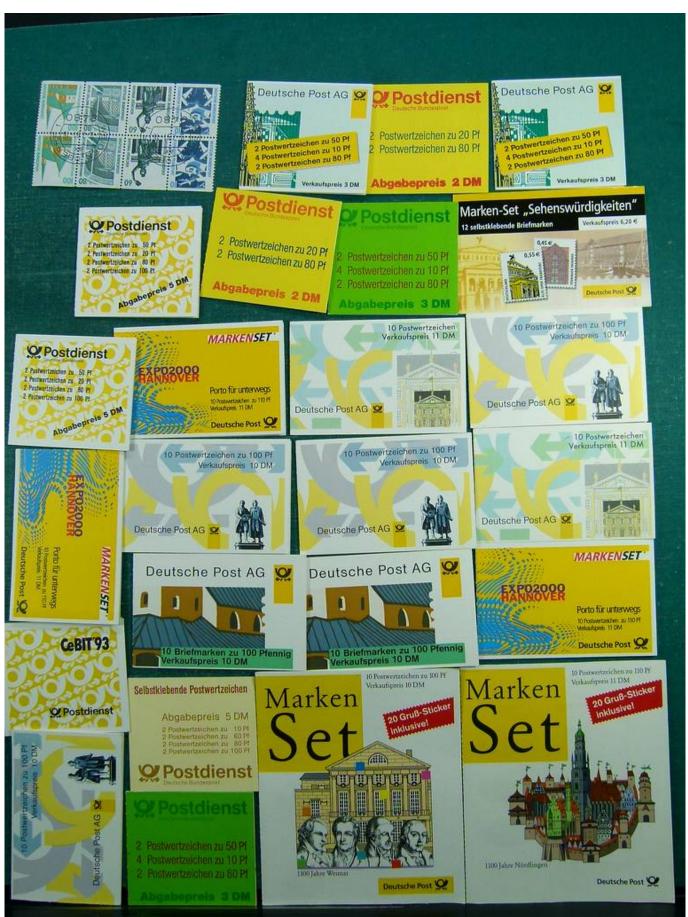

Lot nr.: L241396

Country/Type: Europe

Accumulation of leaflets and booklets from Germany. Look at the pictures.

Price: 20 eur

[Go to the lot on www.sevenstamps.com ]

YOUR COLLECTION, OUR PASSION.