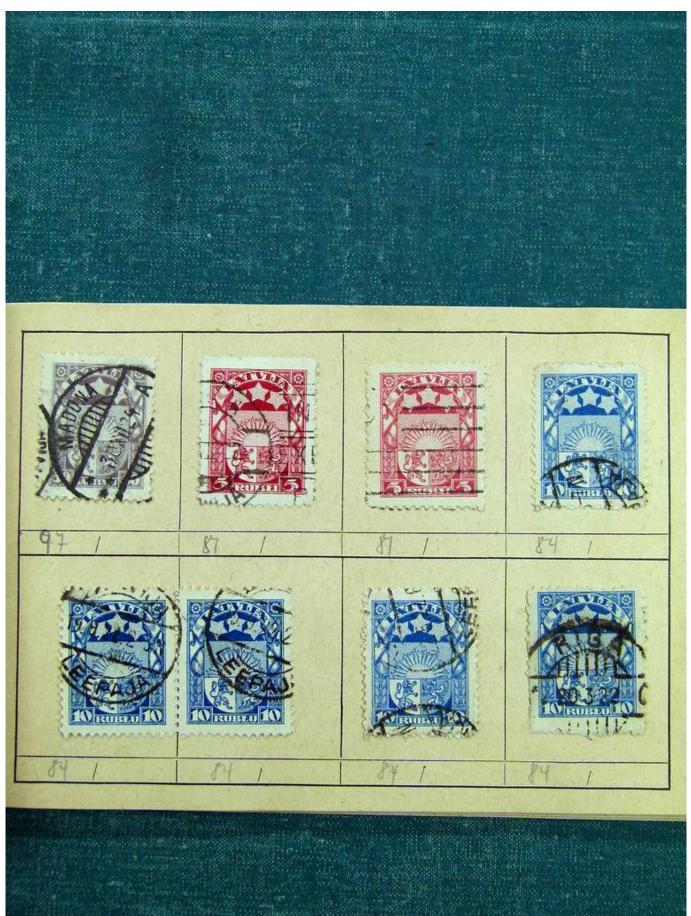

## Lot nr.: L241394

Country/Type: Rest of the world World collection, with mainly used stamps, from the classics.

Price: 45 eur

[Go to the lot on www.sevenstamps.com ]