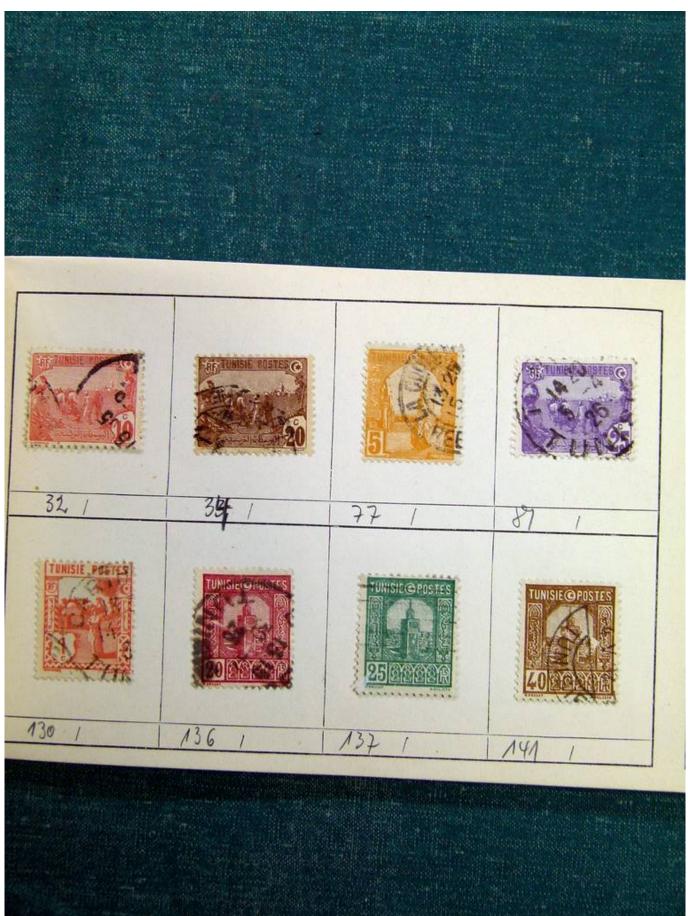

## Lot nr.: L241394

Country/Type: Rest of the world World collection, with mainly used stamps, from the classics.

Price: 45 eur

[Go to the lot on www.sevenstamps.com ]