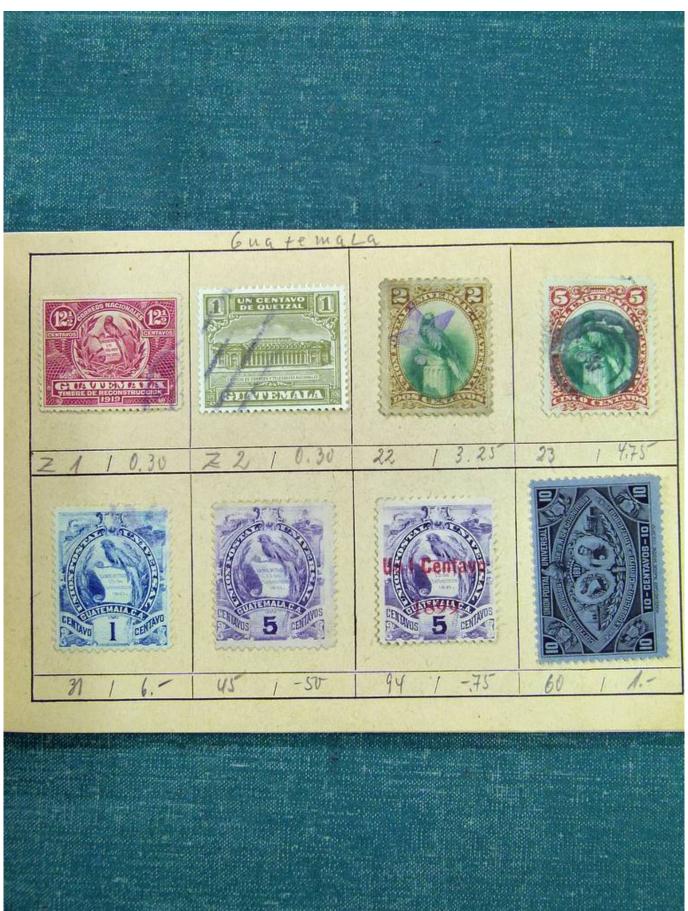

## Lot nr.: L241394

Country/Type: Rest of the world World collection, with mainly used stamps, from the classics.

Price: 45 eur

[Go to the lot on www.sevenstamps.com ]