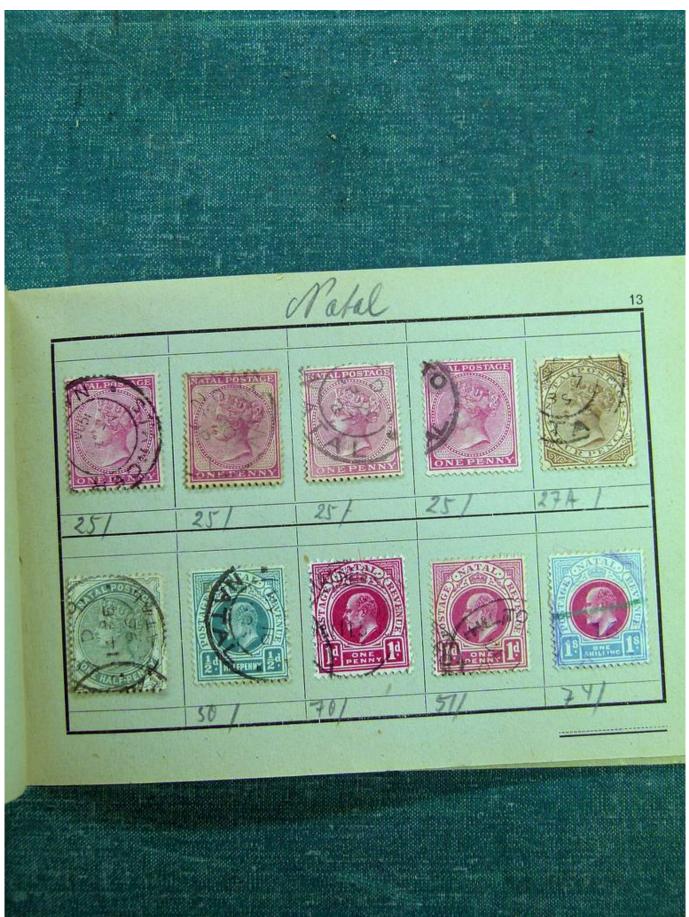

## Lot nr.: L241394

Country/Type: Rest of the world World collection, with mainly used stamps, from the classics.

Price: 45 eur

[Go to the lot on www.sevenstamps.com ]