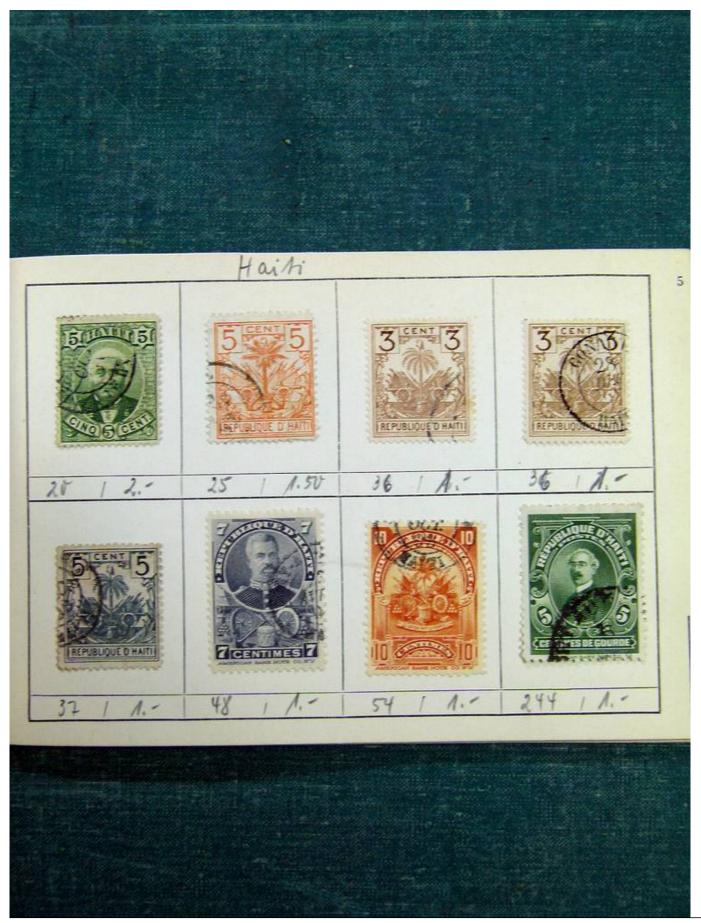

## Lot nr.: L241394

Country/Type: Rest of the world World collection, with mainly used stamps, from the classics.

Price: 45 eur

[Go to the lot on www.sevenstamps.com ]