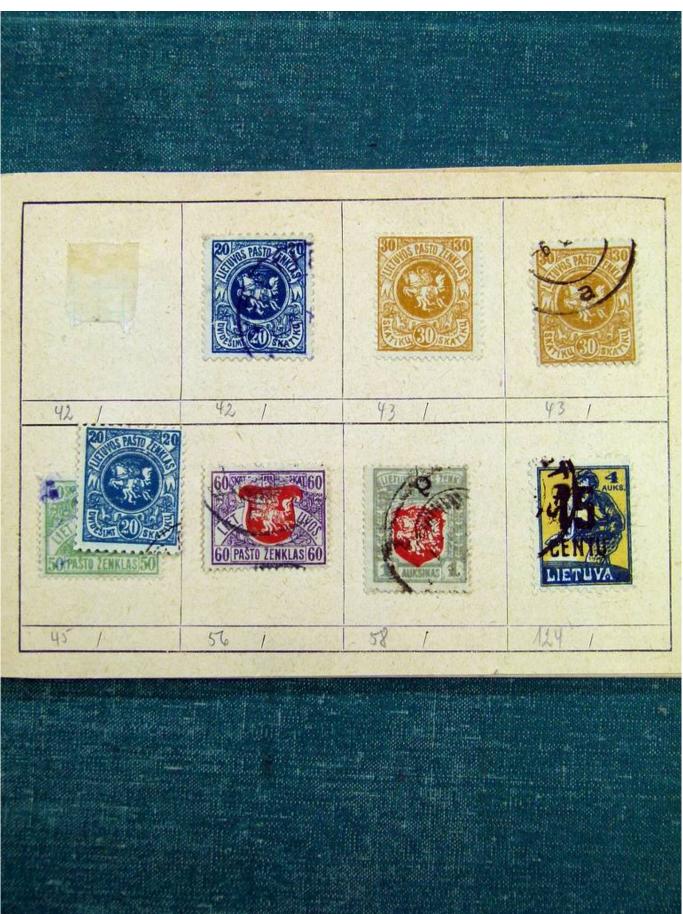

## Lot nr.: L241394

Country/Type: Rest of the world World collection, with mainly used stamps, from the classics.

Price: 45 eur

[Go to the lot on www.sevenstamps.com ]