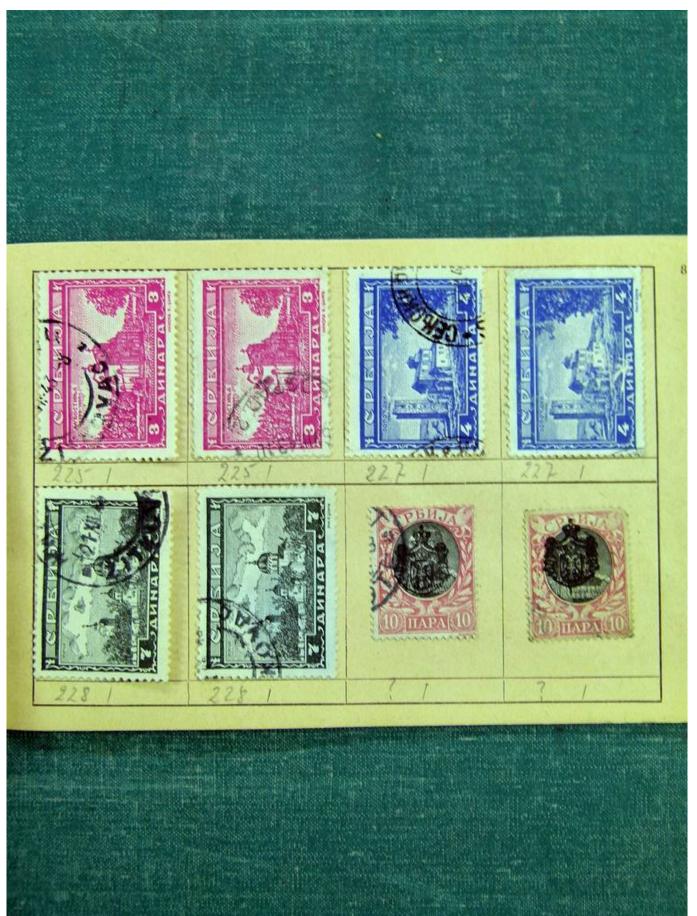

## Lot nr.: L241394

Country/Type: Rest of the world World collection, with mainly used stamps, from the classics.

Price: 45 eur

[Go to the lot on www.sevenstamps.com ]