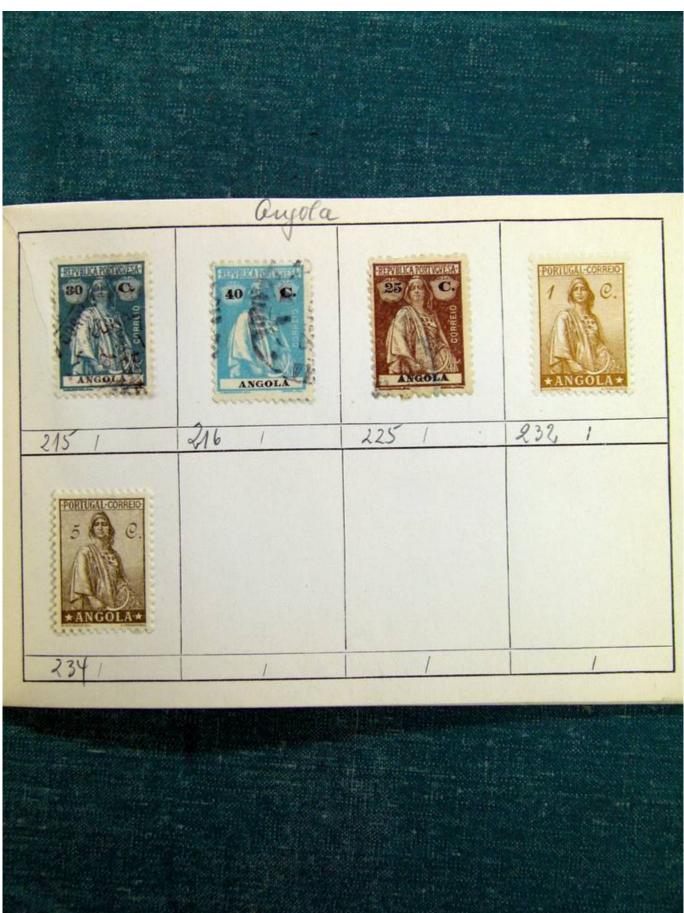

## Lot nr.: L241394

Country/Type: Rest of the world World collection, with mainly used stamps, from the classics.

Price: 45 eur

[Go to the lot on www.sevenstamps.com ]