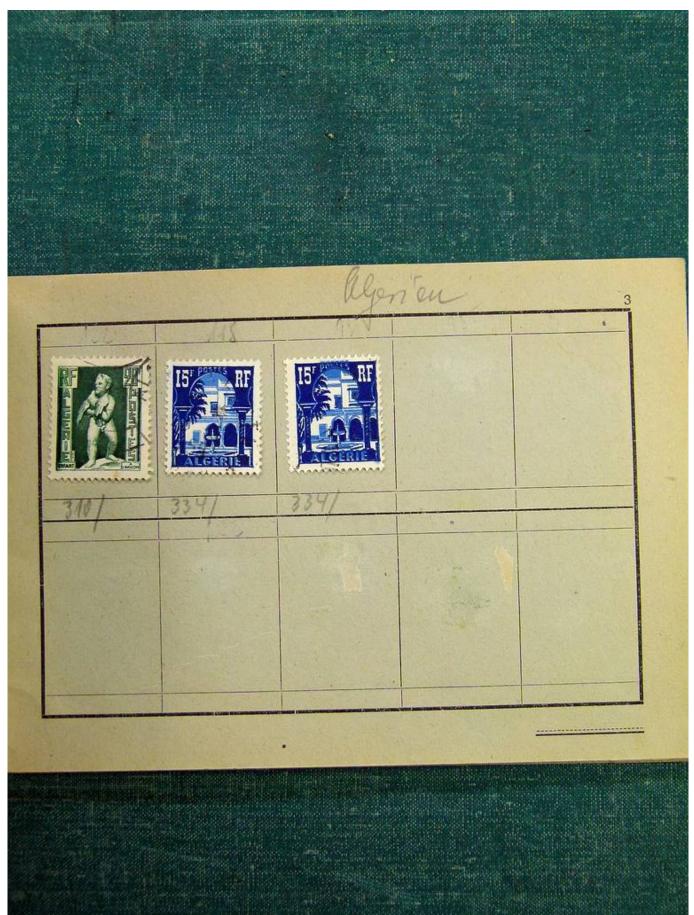

## Lot nr.: L241394

Country/Type: Rest of the world World collection, with mainly used stamps, from the classics.

Price: 45 eur

[Go to the lot on www.sevenstamps.com ]