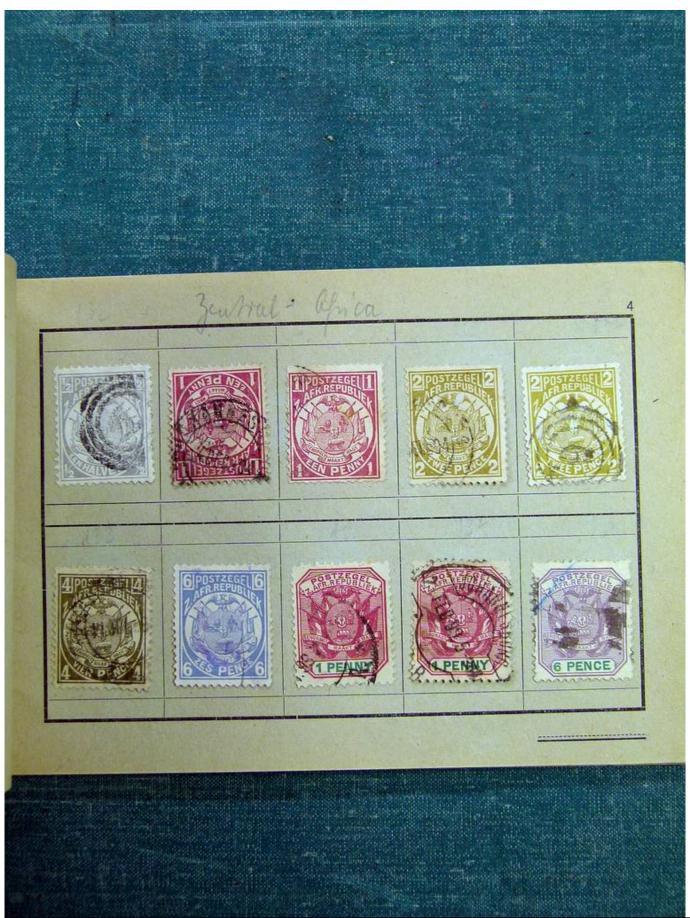

## Lot nr.: L241394

Country/Type: Rest of the world World collection, with mainly used stamps, from the classics.

Price: 45 eur

[Go to the lot on www.sevenstamps.com ]