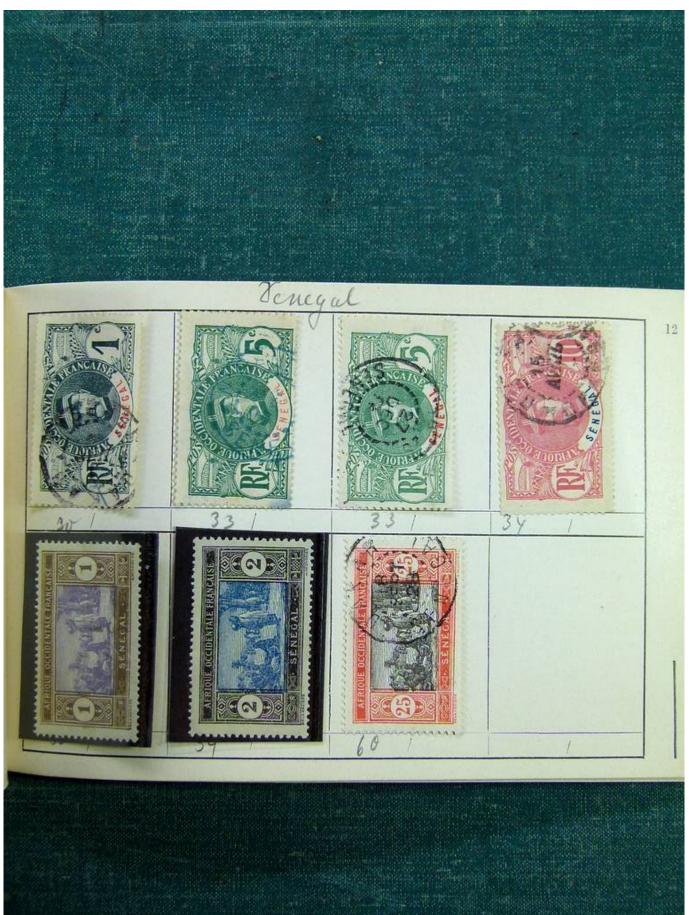

## Lot nr.: L241394

Country/Type: Rest of the world World collection, with mainly used stamps, from the classics.

Price: 45 eur

[Go to the lot on www.sevenstamps.com ]