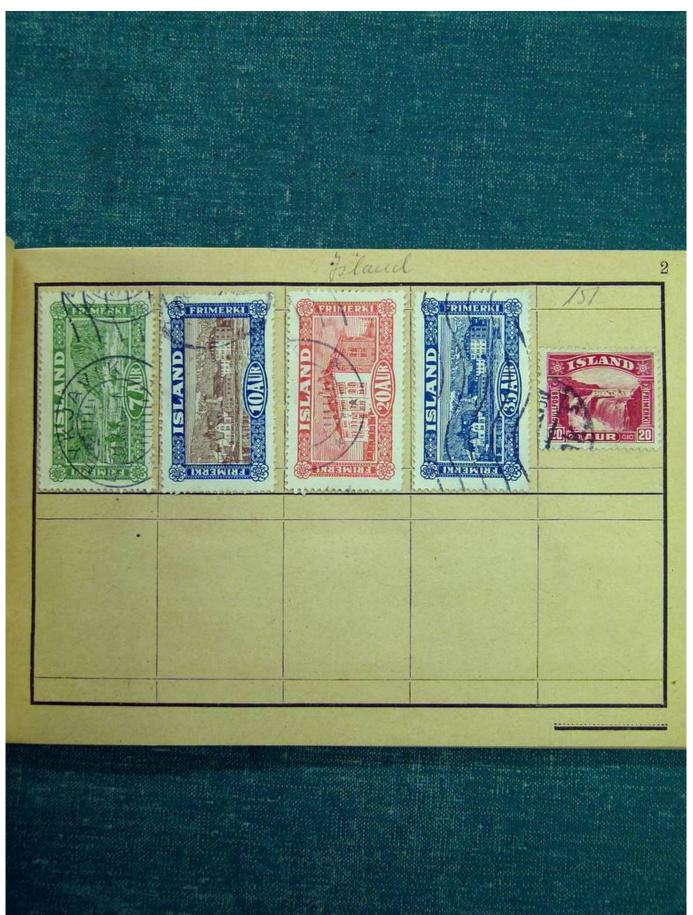

## Lot nr.: L241394

Country/Type: Rest of the world World collection, with mainly used stamps, from the classics.

Price: 45 eur

[Go to the lot on www.sevenstamps.com ]