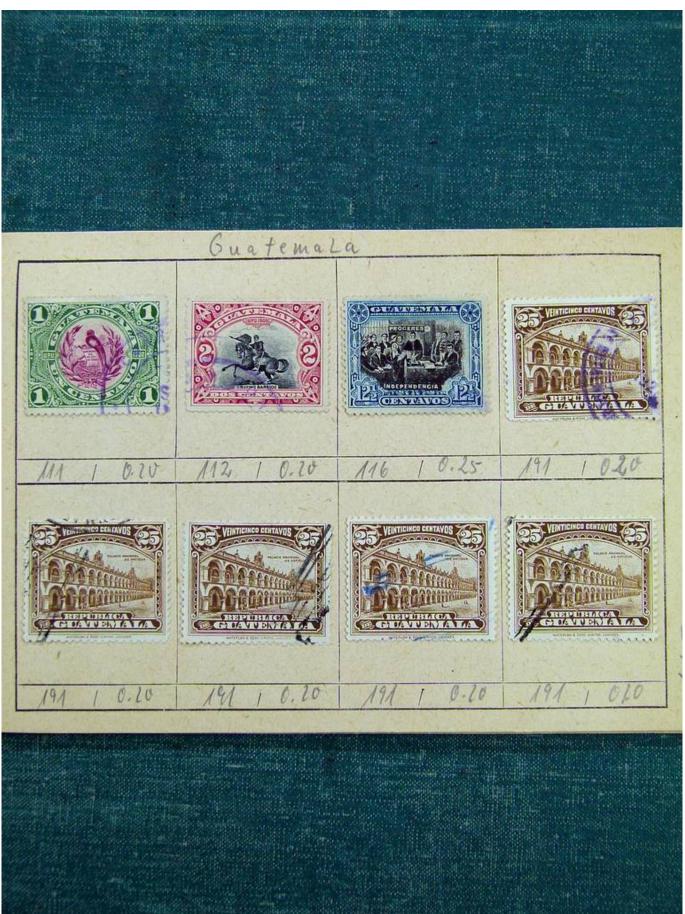

## Lot nr.: L241394

Country/Type: Rest of the world World collection, with mainly used stamps, from the classics.

Price: 45 eur

[Go to the lot on www.sevenstamps.com ]