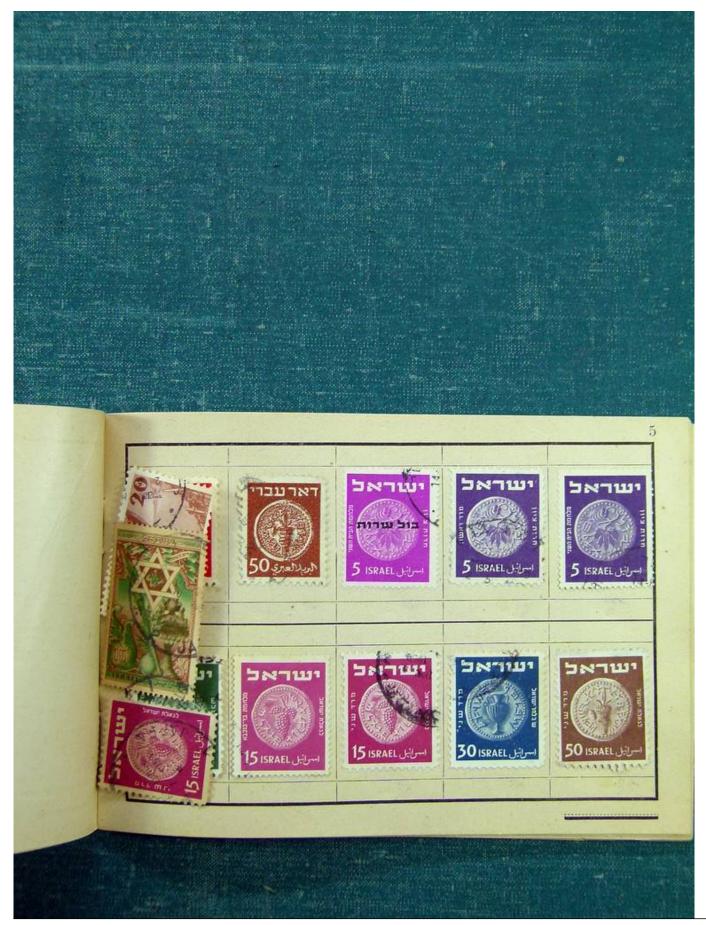

## Lot nr.: L241394

Country/Type: Rest of the world World collection, with mainly used stamps, from the classics.

Price: 45 eur

[Go to the lot on www.sevenstamps.com ]