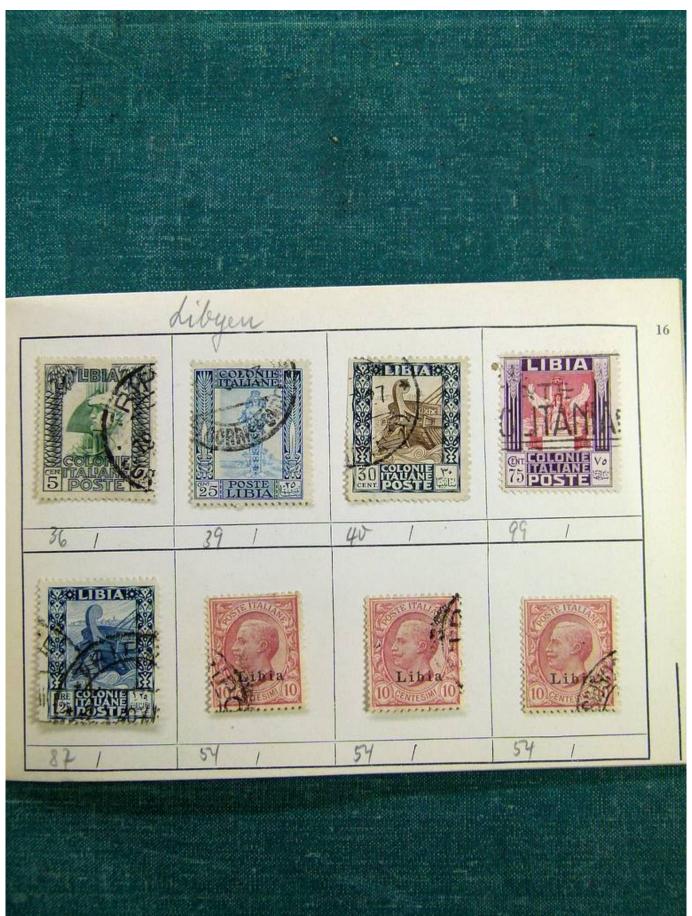

## Lot nr.: L241394

Country/Type: Rest of the world World collection, with mainly used stamps, from the classics.

Price: 45 eur

[Go to the lot on www.sevenstamps.com ]