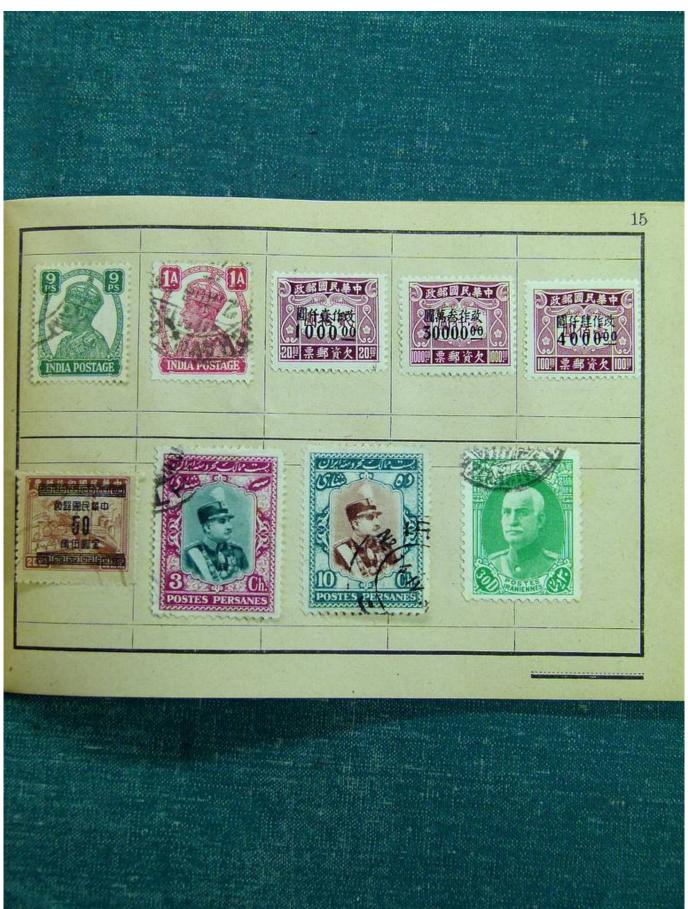

## Lot nr.: L241394

Country/Type: Rest of the world World collection, with mainly used stamps, from the classics.

Price: 45 eur

[Go to the lot on www.sevenstamps.com ]