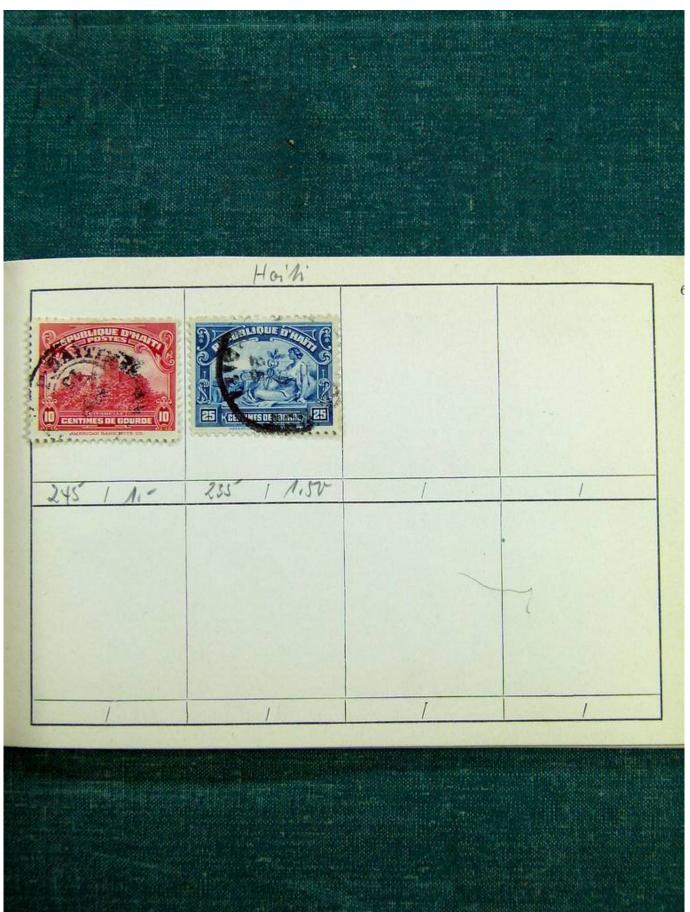

## Lot nr.: L241394

Country/Type: Rest of the world World collection, with mainly used stamps, from the classics.

Price: 45 eur

[Go to the lot on www.sevenstamps.com ]