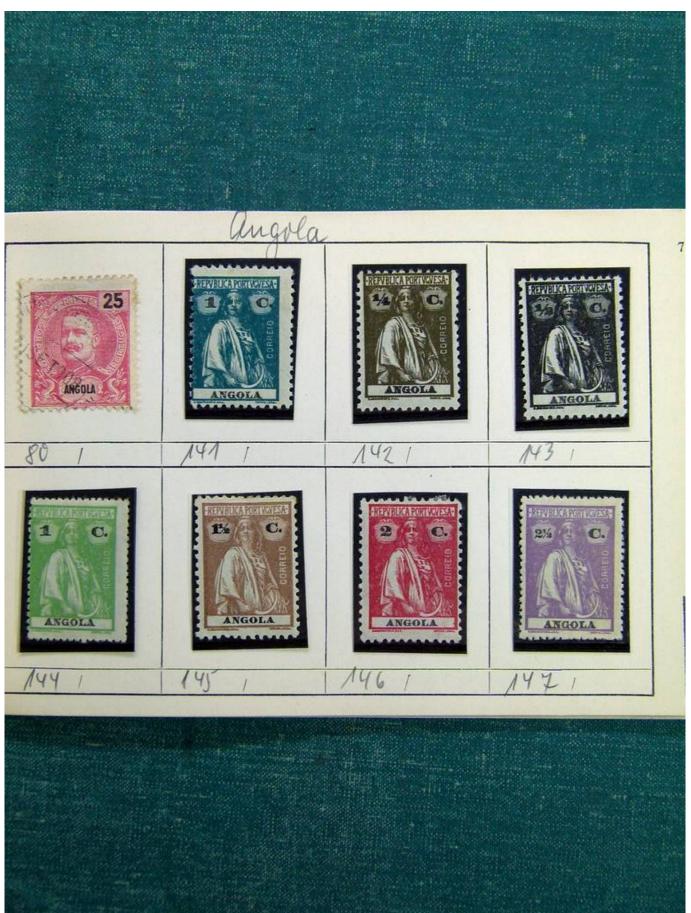

## Lot nr.: L241394

Country/Type: Rest of the world World collection, with mainly used stamps, from the classics.

Price: 45 eur

[Go to the lot on www.sevenstamps.com ]