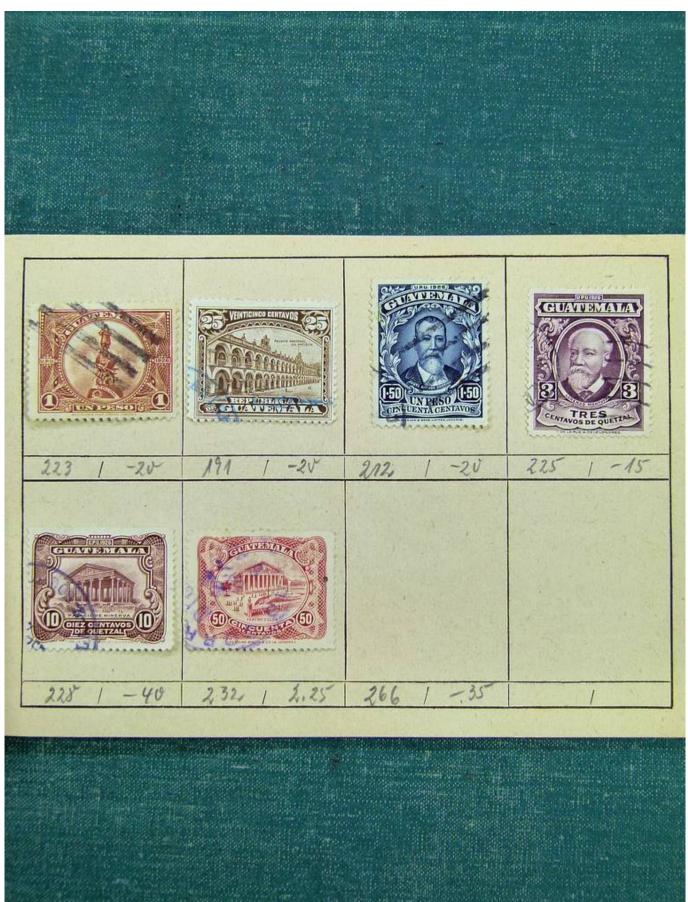

## Lot nr.: L241394

Country/Type: Rest of the world World collection, with mainly used stamps, from the classics.

Price: 45 eur

[Go to the lot on www.sevenstamps.com ]