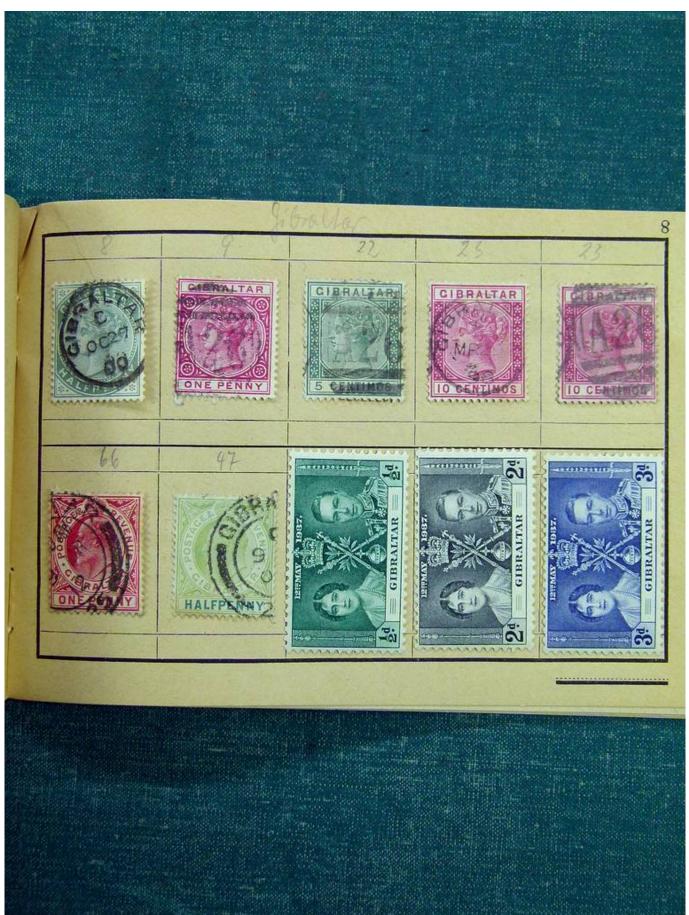

## Lot nr.: L241394

Country/Type: Rest of the world World collection, with mainly used stamps, from the classics.

Price: 45 eur

[Go to the lot on www.sevenstamps.com ]