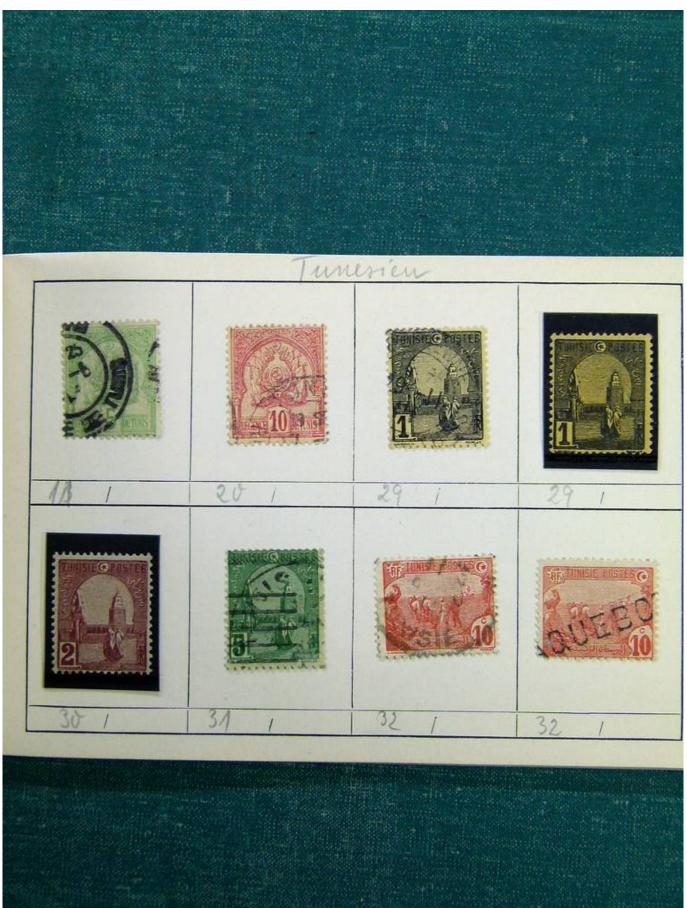

## Lot nr.: L241394

Country/Type: Rest of the world World collection, with mainly used stamps, from the classics.

Price: 45 eur

[Go to the lot on www.sevenstamps.com ]