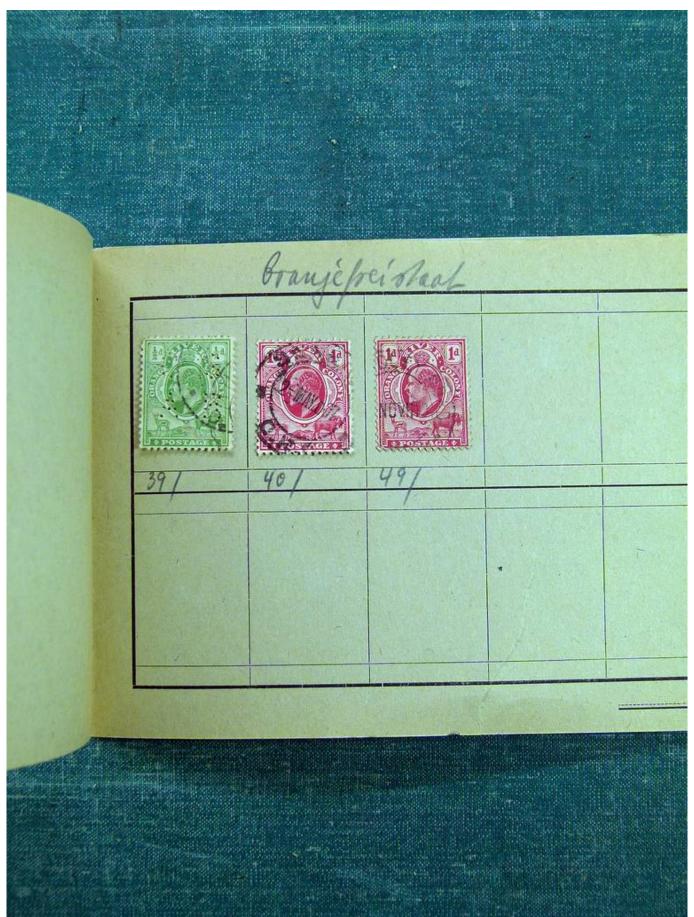

## Lot nr.: L241394

Country/Type: Rest of the world World collection, with mainly used stamps, from the classics.

Price: 45 eur

[Go to the lot on www.sevenstamps.com ]