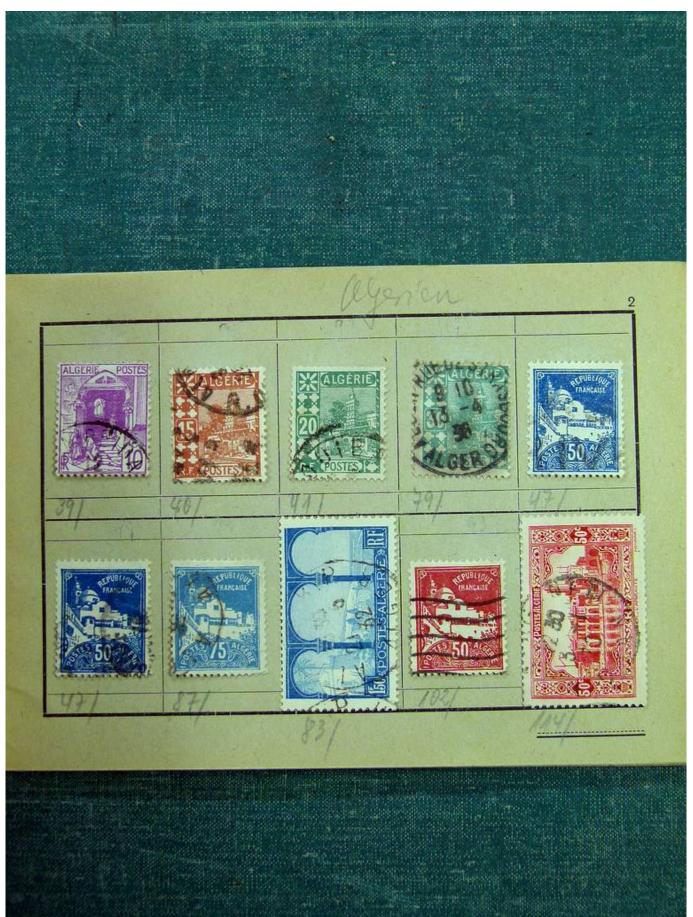

## Lot nr.: L241394

Country/Type: Rest of the world World collection, with mainly used stamps, from the classics.

Price: 45 eur

[Go to the lot on www.sevenstamps.com ]