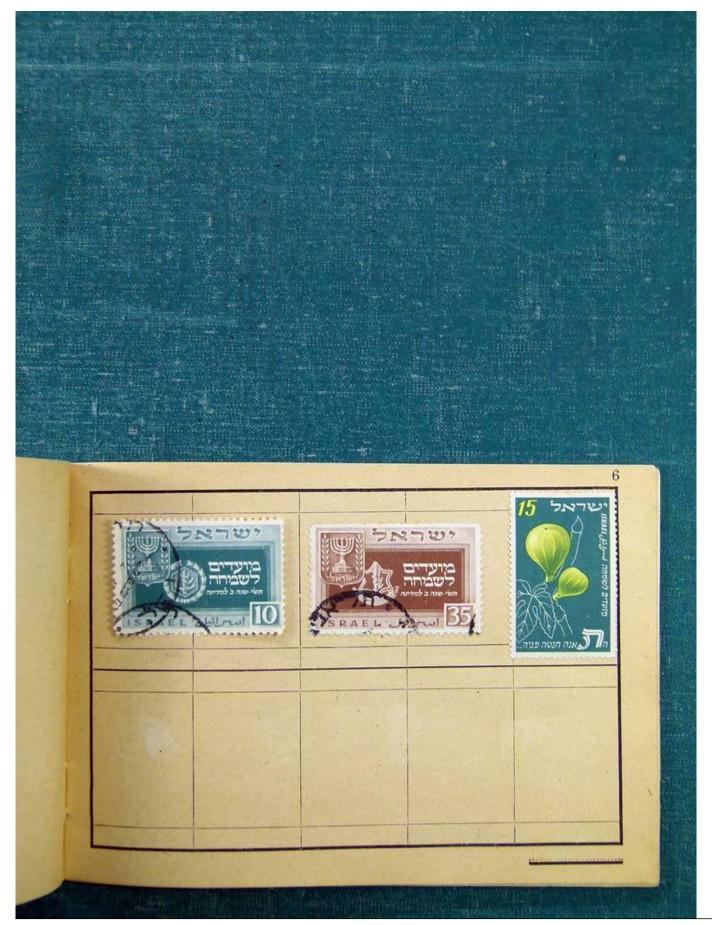

## Lot nr.: L241394

Country/Type: Rest of the world World collection, with mainly used stamps, from the classics.

Price: 45 eur

[Go to the lot on www.sevenstamps.com ]