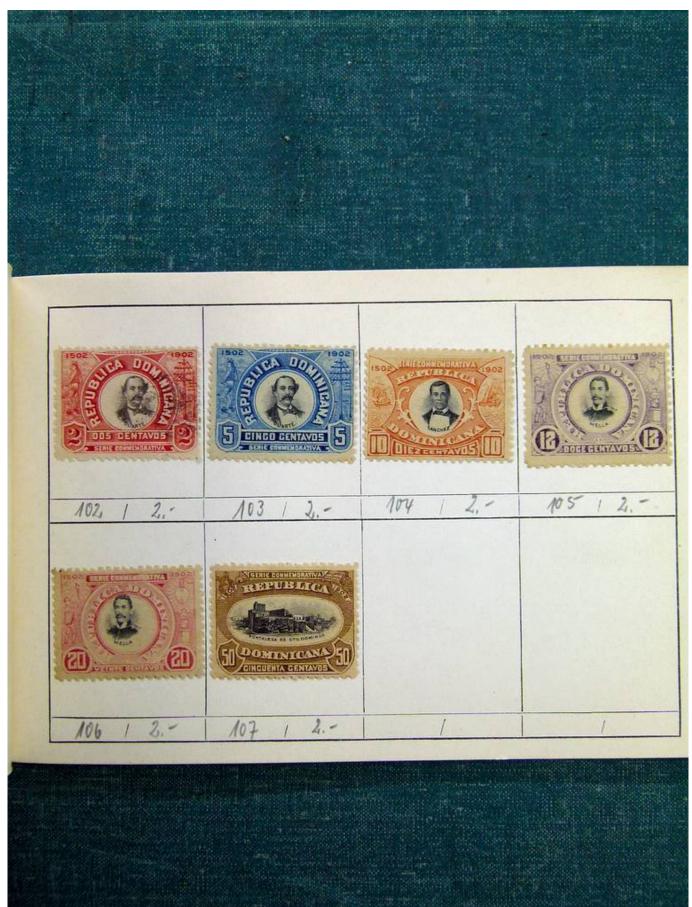

## Lot nr.: L241394

Country/Type: Rest of the world World collection, with mainly used stamps, from the classics.

Price: 45 eur

[Go to the lot on www.sevenstamps.com ]