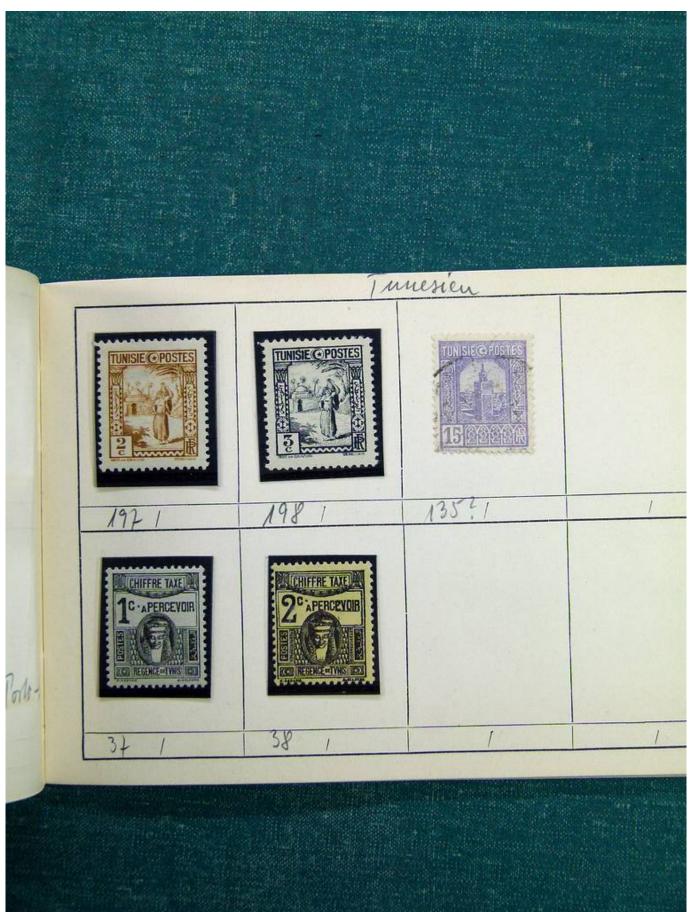

## Lot nr.: L241394

Country/Type: Rest of the world World collection, with mainly used stamps, from the classics.

Price: 45 eur

[Go to the lot on www.sevenstamps.com ]