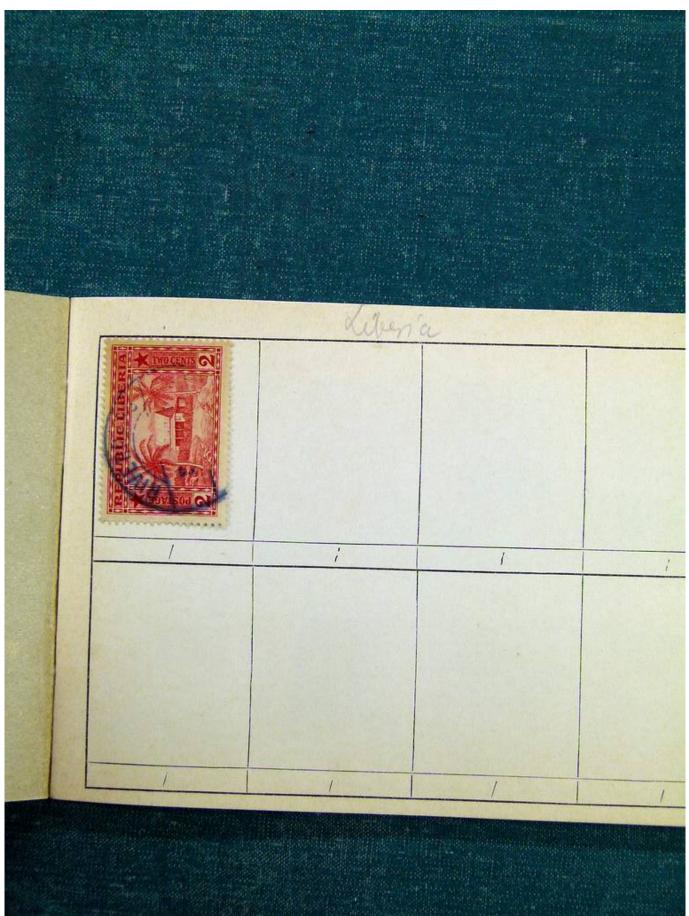

## Lot nr.: L241394

Country/Type: Rest of the world World collection, with mainly used stamps, from the classics.

Price: 45 eur

[Go to the lot on www.sevenstamps.com ]