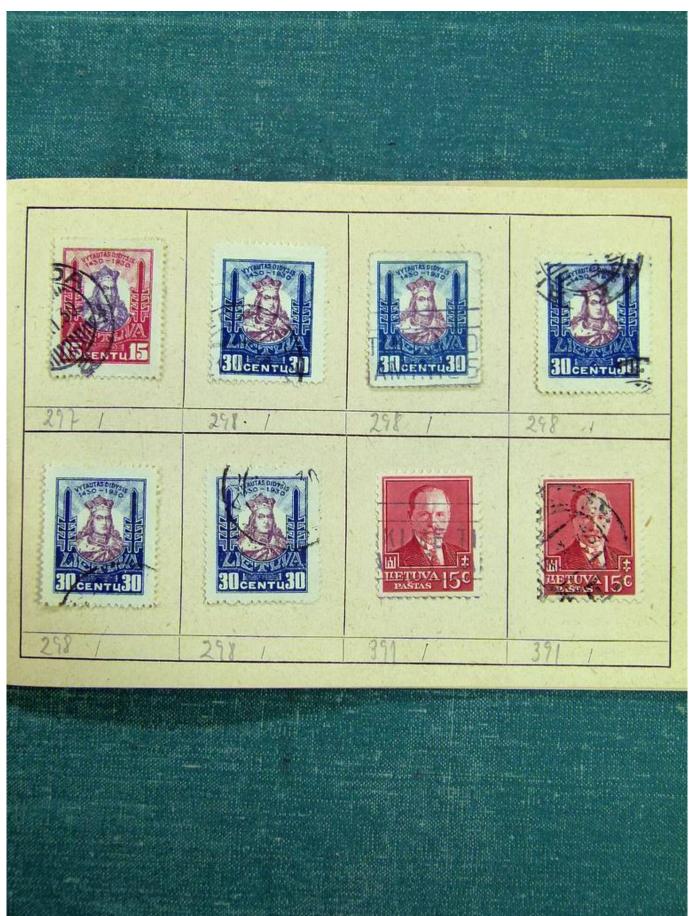

## Lot nr.: L241394

Country/Type: Rest of the world World collection, with mainly used stamps, from the classics.

Price: 45 eur

[Go to the lot on www.sevenstamps.com ]