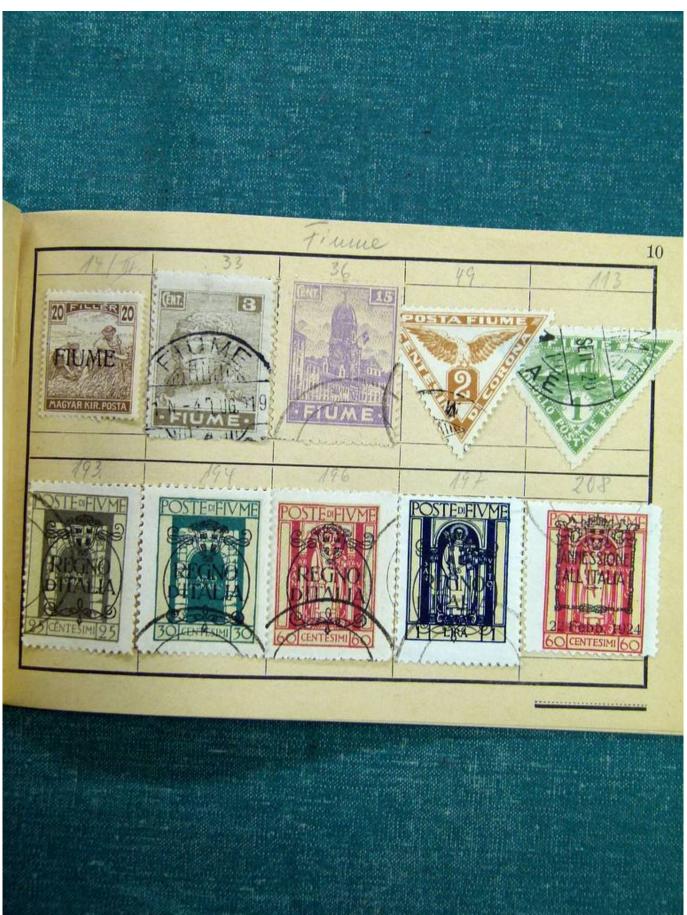

## Lot nr.: L241394

Country/Type: Rest of the world World collection, with mainly used stamps, from the classics.

Price: 45 eur

[Go to the lot on www.sevenstamps.com ]