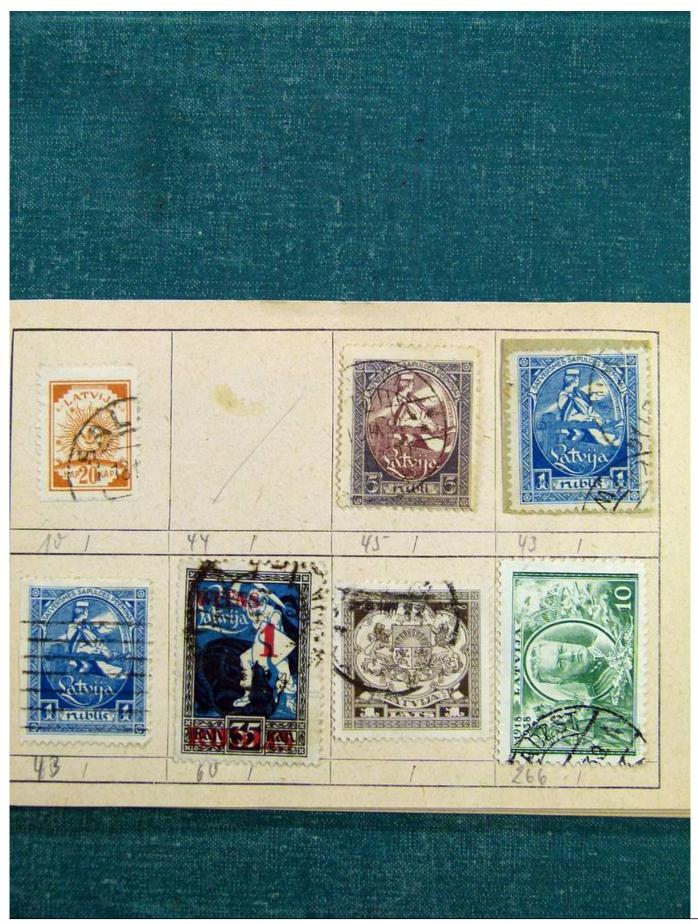

## Lot nr.: L241394

Country/Type: Rest of the world World collection, with mainly used stamps, from the classics.

Price: 45 eur

[Go to the lot on www.sevenstamps.com ]