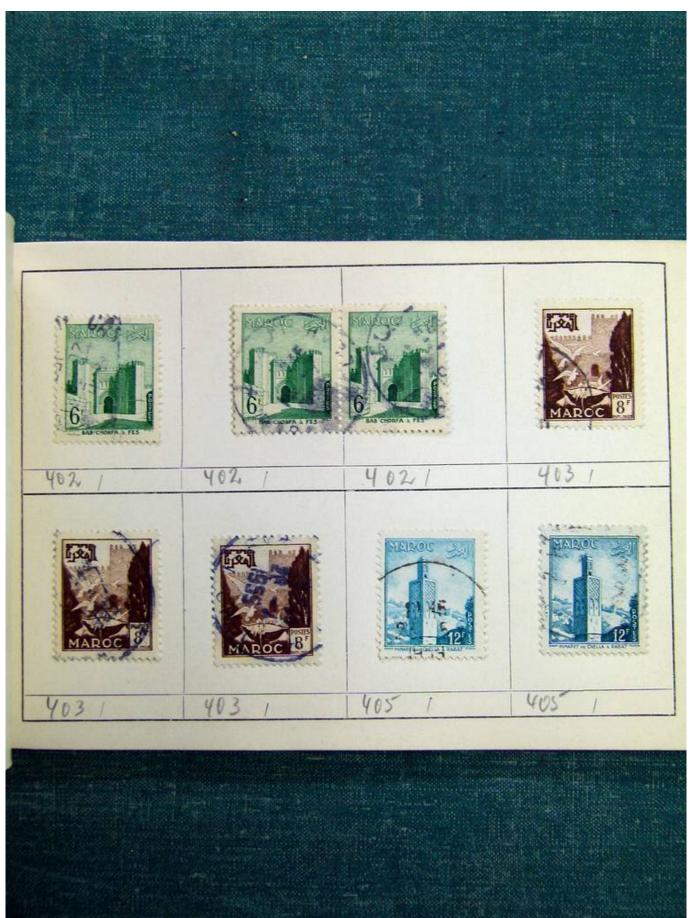

## Lot nr.: L241394

Country/Type: Rest of the world World collection, with mainly used stamps, from the classics.

Price: 45 eur

[Go to the lot on www.sevenstamps.com ]