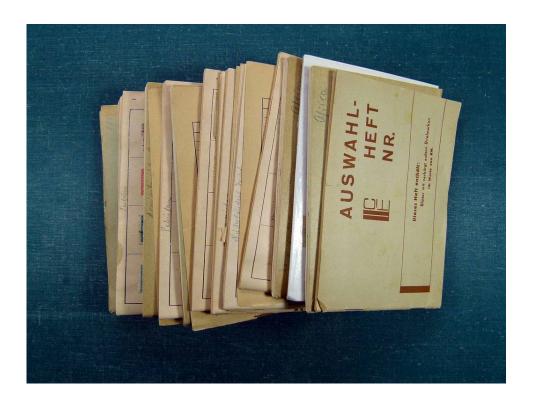

## Lot nr.: L241394

Country/Type: Rest of the world World collection, with mainly used stamps, from the classics.

Price: 45 eur

[Go to the lot on www.sevenstamps.com ]