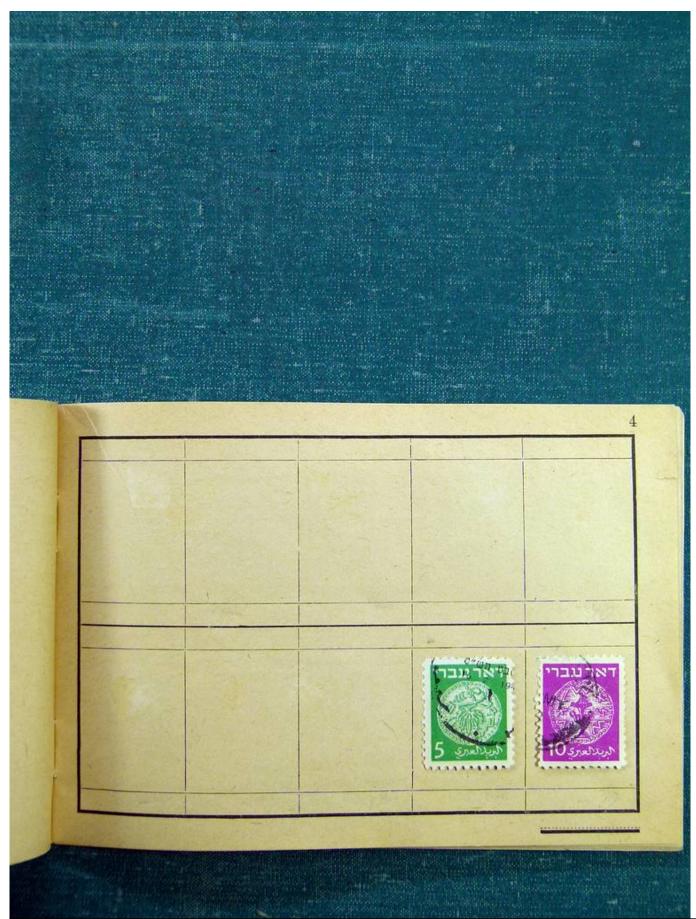

## Lot nr.: L241394

Country/Type: Rest of the world World collection, with mainly used stamps, from the classics.

Price: 45 eur

[Go to the lot on www.sevenstamps.com ]