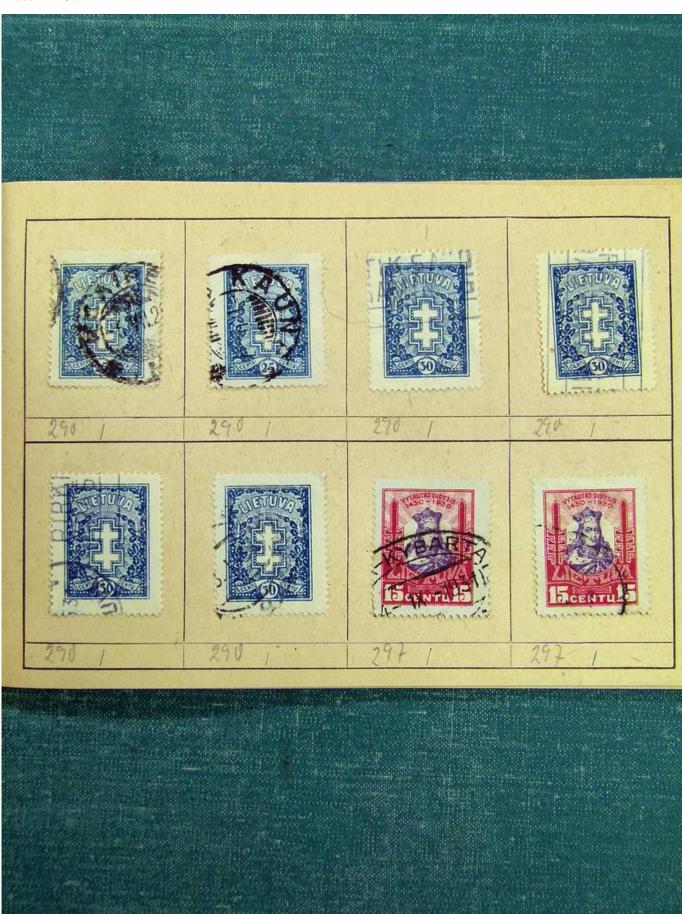

## Lot nr.: L241394

Country/Type: Rest of the world World collection, with mainly used stamps, from the classics.

Price: 45 eur

[Go to the lot on www.sevenstamps.com ]