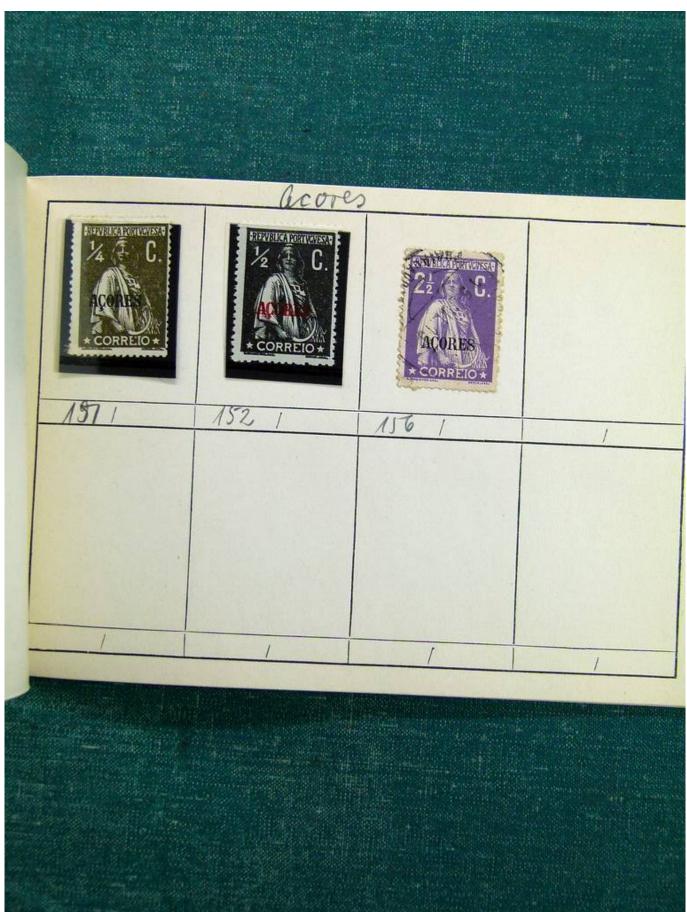

## Lot nr.: L241394

Country/Type: Rest of the world World collection, with mainly used stamps, from the classics.

Price: 45 eur

[Go to the lot on www.sevenstamps.com ]