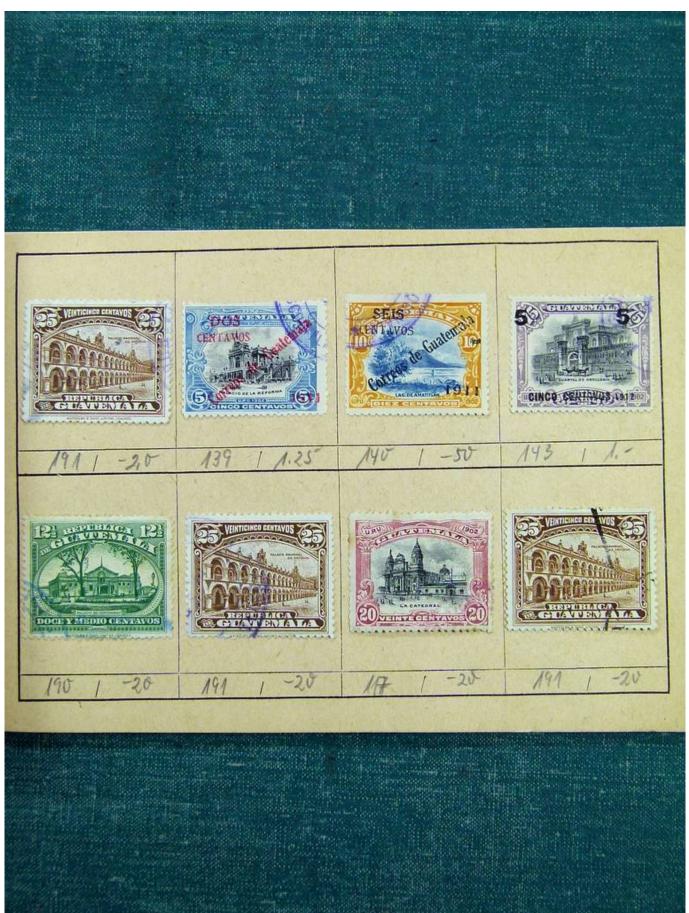

## Lot nr.: L241394

Country/Type: Rest of the world World collection, with mainly used stamps, from the classics.

Price: 45 eur

[Go to the lot on www.sevenstamps.com ]