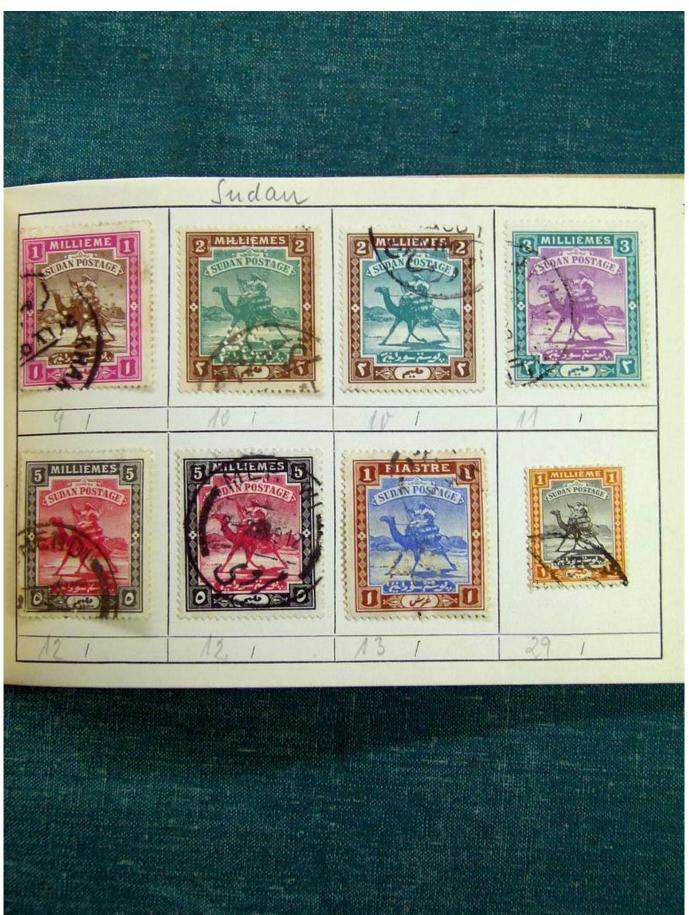

## Lot nr.: L241394

Country/Type: Rest of the world World collection, with mainly used stamps, from the classics.

Price: 45 eur

[Go to the lot on www.sevenstamps.com ]