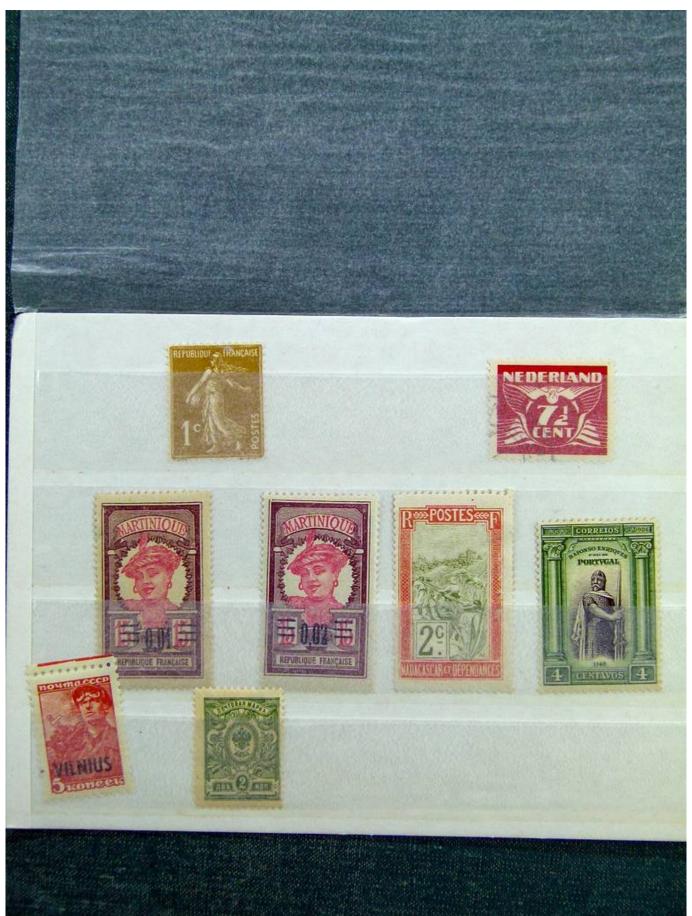

## Lot nr.: L241394

Country/Type: Rest of the world World collection, with mainly used stamps, from the classics.

Price: 45 eur

[Go to the lot on www.sevenstamps.com ]