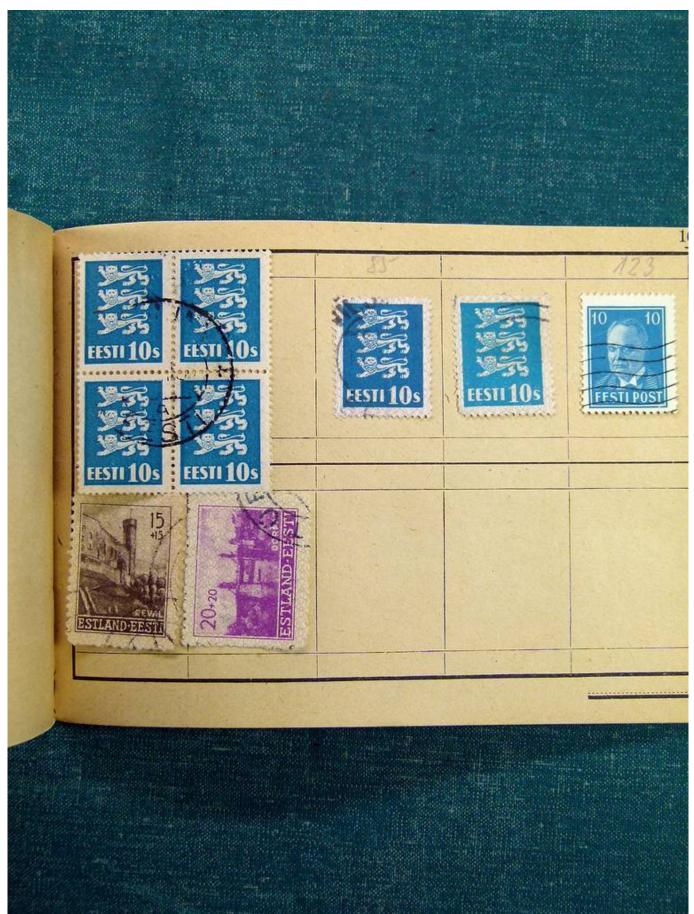

## Lot nr.: L241394

Country/Type: Rest of the world World collection, with mainly used stamps, from the classics.

Price: 45 eur

[Go to the lot on www.sevenstamps.com ]