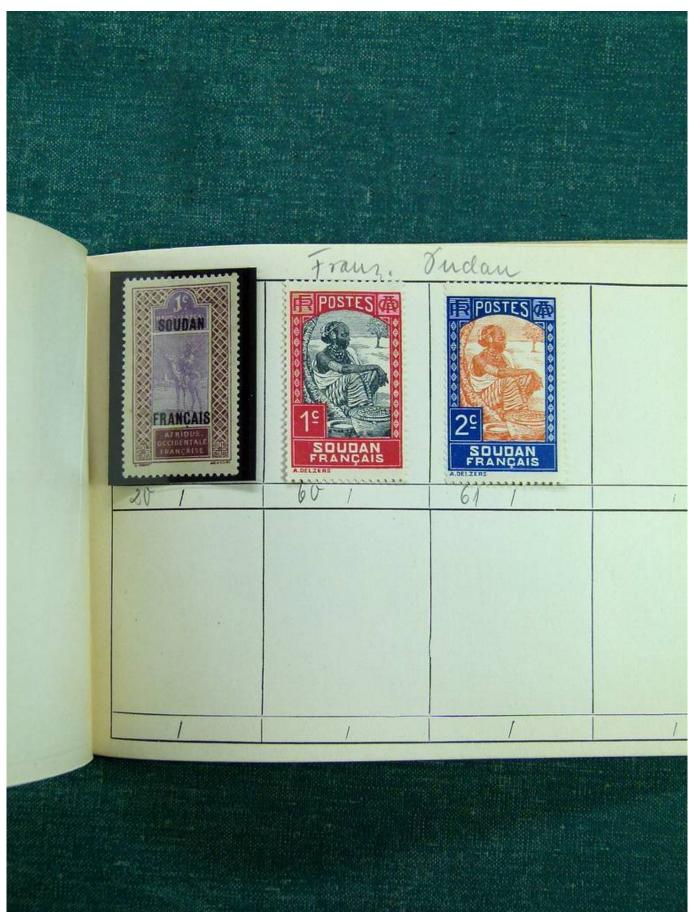

## Lot nr.: L241394

Country/Type: Rest of the world World collection, with mainly used stamps, from the classics.

Price: 45 eur

[Go to the lot on www.sevenstamps.com ]