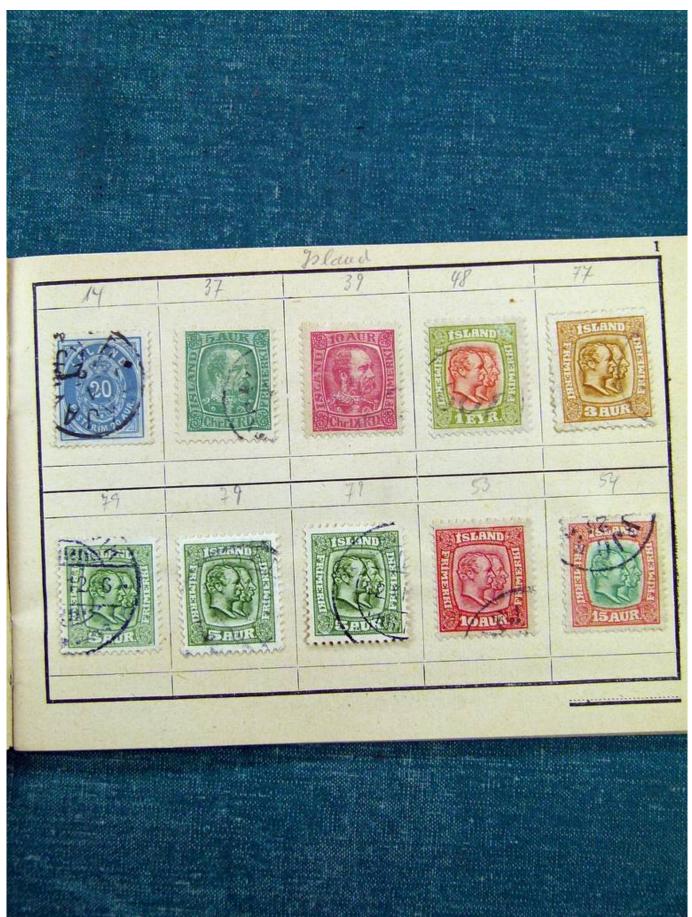

## Lot nr.: L241394

Country/Type: Rest of the world World collection, with mainly used stamps, from the classics.

Price: 45 eur

[Go to the lot on www.sevenstamps.com ]