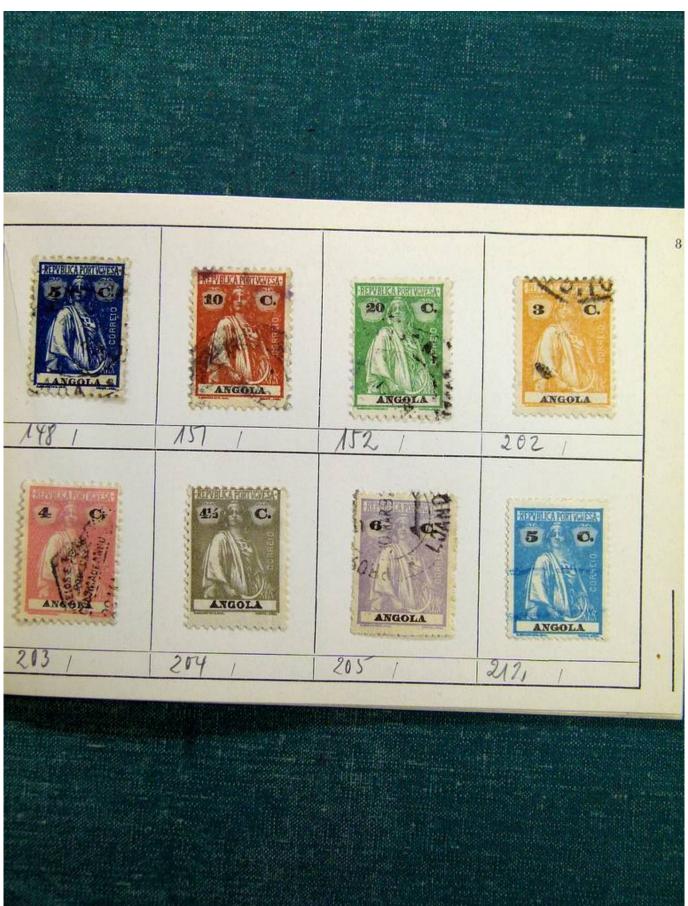

## Lot nr.: L241394

Country/Type: Rest of the world World collection, with mainly used stamps, from the classics.

Price: 45 eur

[Go to the lot on www.sevenstamps.com ]