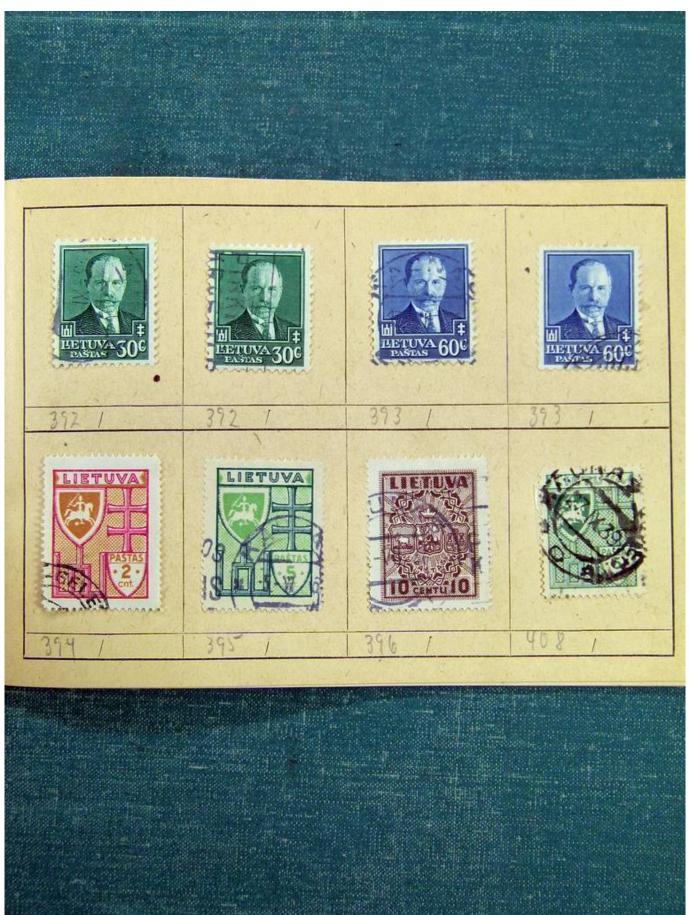

## Lot nr.: L241394

Country/Type: Rest of the world World collection, with mainly used stamps, from the classics.

Price: 45 eur

[Go to the lot on www.sevenstamps.com ]