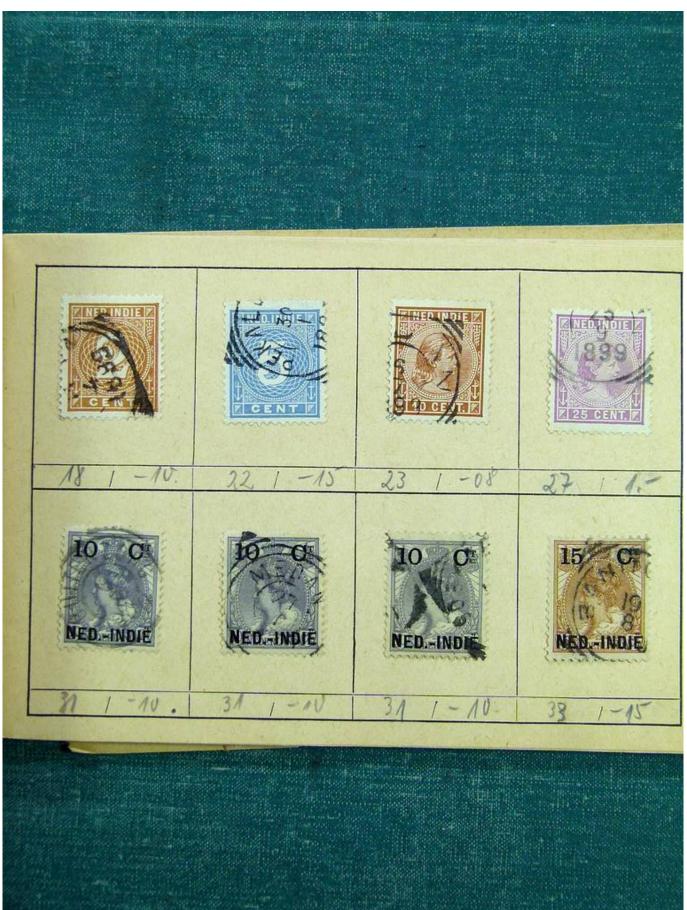

## Lot nr.: L241394

Country/Type: Rest of the world World collection, with mainly used stamps, from the classics.

Price: 45 eur

[Go to the lot on www.sevenstamps.com ]