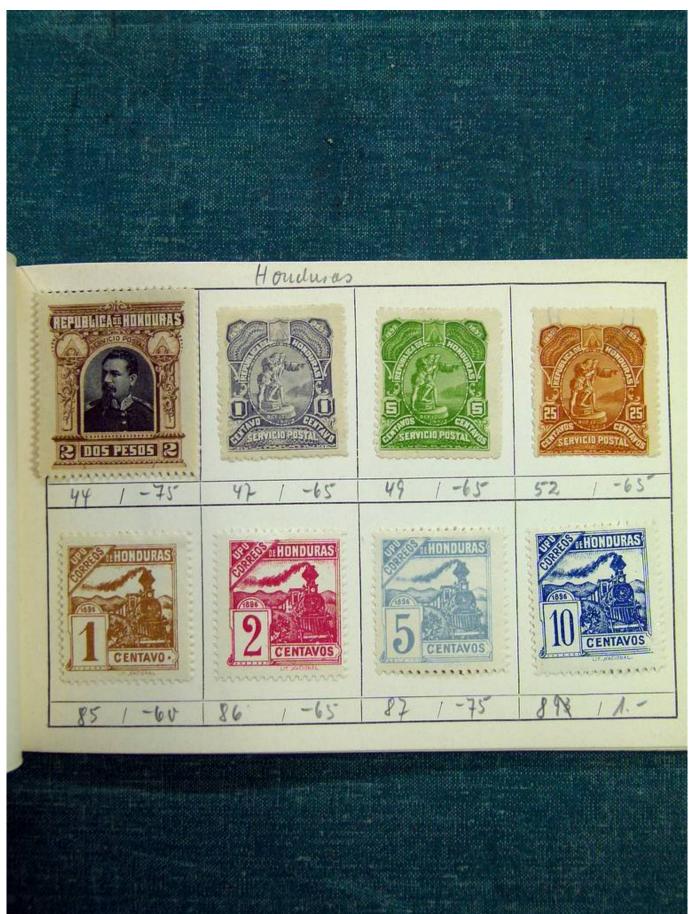

## Lot nr.: L241394

Country/Type: Rest of the world World collection, with mainly used stamps, from the classics.

Price: 45 eur

[Go to the lot on www.sevenstamps.com ]