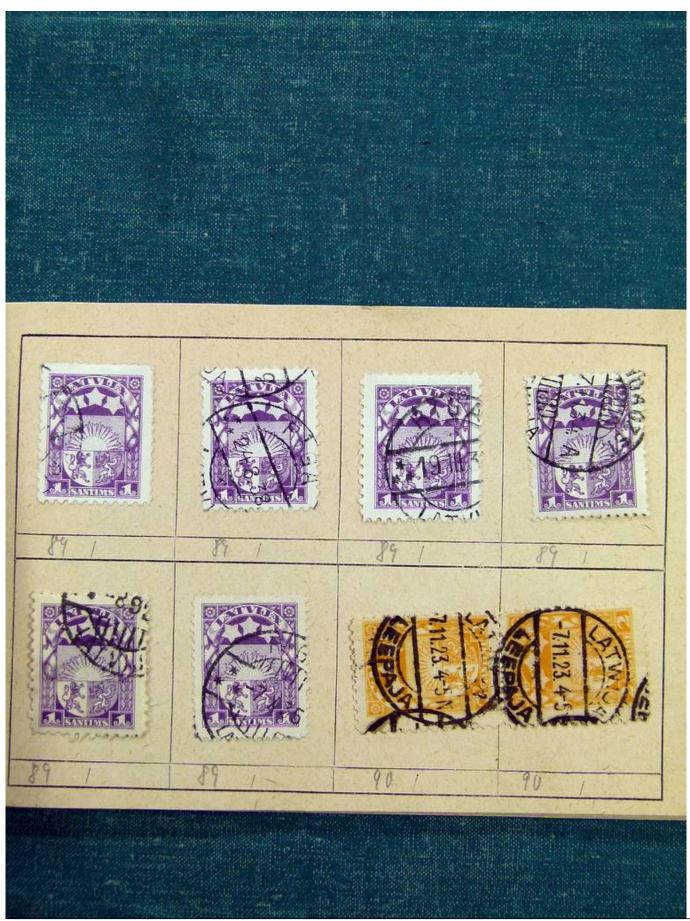

## Lot nr.: L241394

Country/Type: Rest of the world World collection, with mainly used stamps, from the classics.

Price: 45 eur

[Go to the lot on www.sevenstamps.com ]