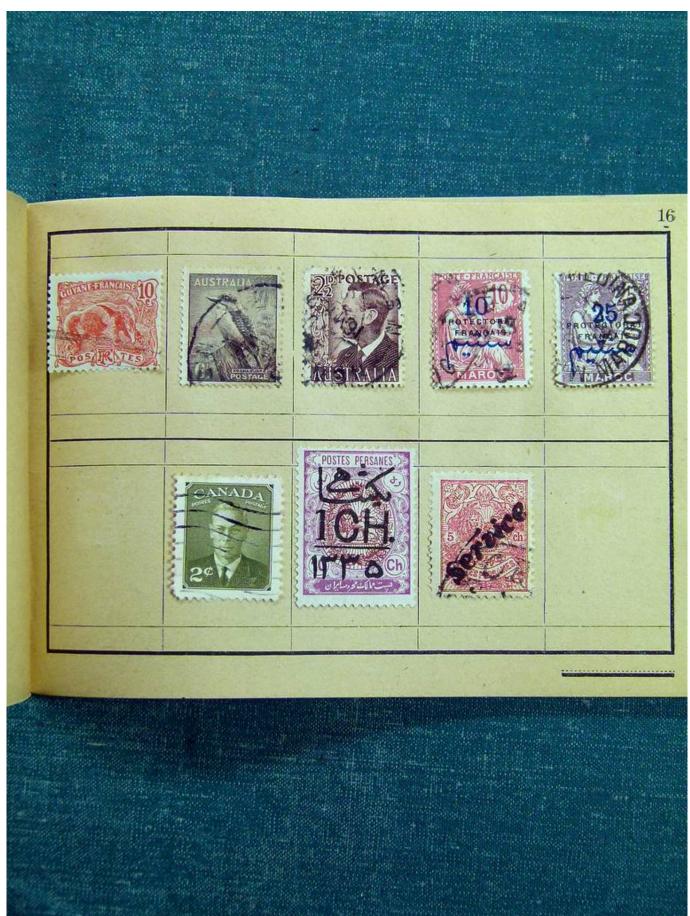

## Lot nr.: L241394

Country/Type: Rest of the world World collection, with mainly used stamps, from the classics.

Price: 45 eur

[Go to the lot on www.sevenstamps.com ]