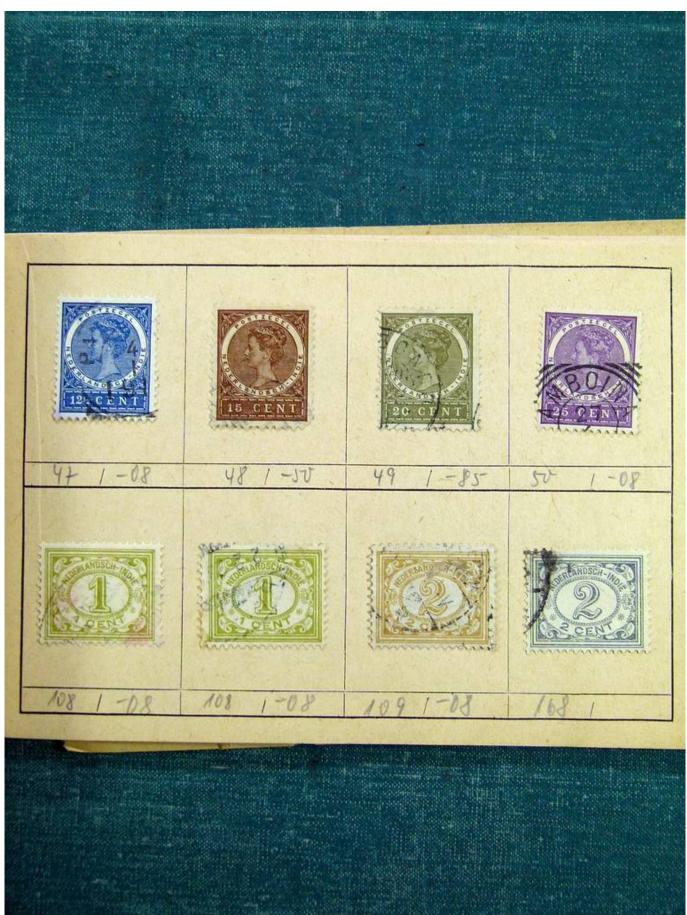

## Lot nr.: L241394

Country/Type: Rest of the world World collection, with mainly used stamps, from the classics.

Price: 45 eur

[Go to the lot on www.sevenstamps.com ]