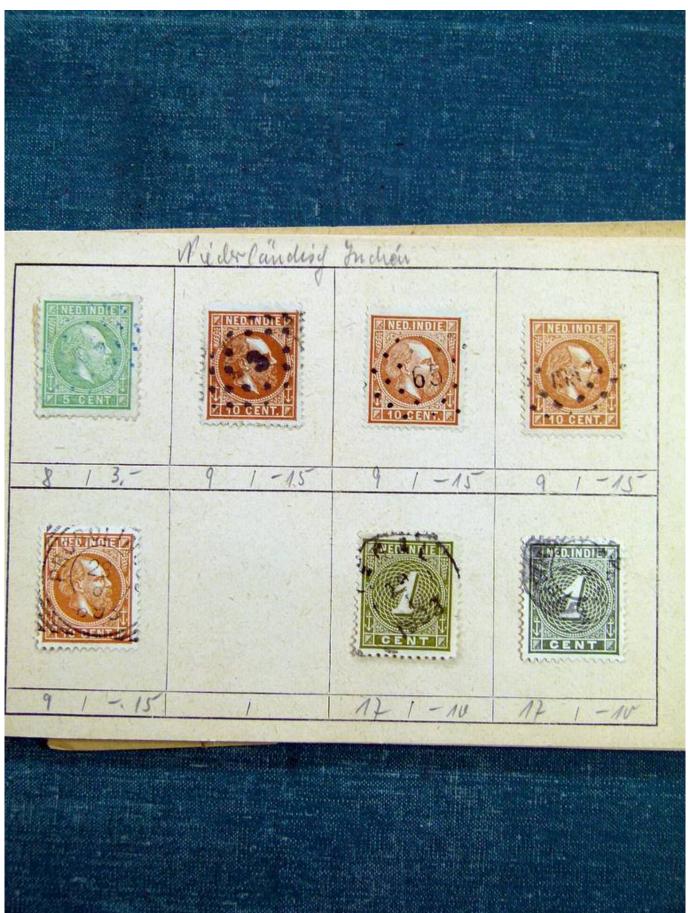

## Lot nr.: L241394

Country/Type: Rest of the world World collection, with mainly used stamps, from the classics.

Price: 45 eur

[Go to the lot on www.sevenstamps.com ]