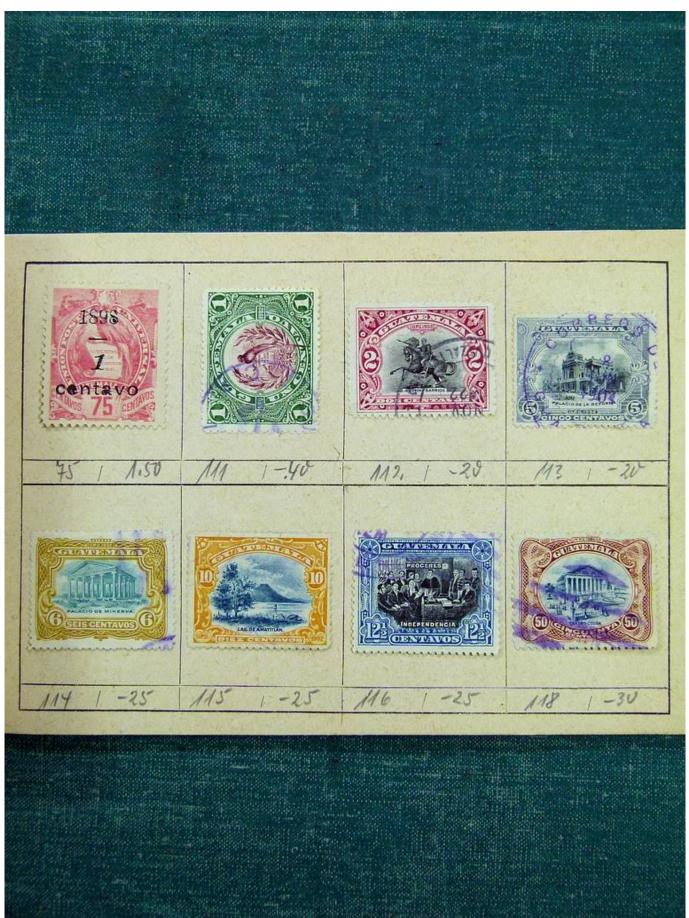

## Lot nr.: L241394

Country/Type: Rest of the world World collection, with mainly used stamps, from the classics.

Price: 45 eur

[Go to the lot on www.sevenstamps.com ]