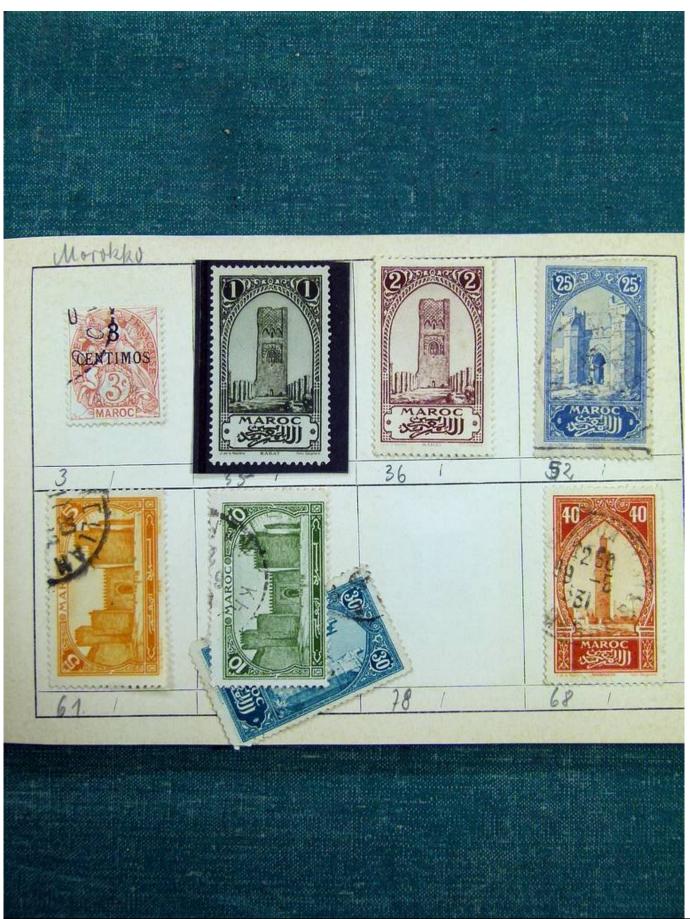

## Lot nr.: L241394

Country/Type: Rest of the world World collection, with mainly used stamps, from the classics.

Price: 45 eur

[Go to the lot on www.sevenstamps.com ]