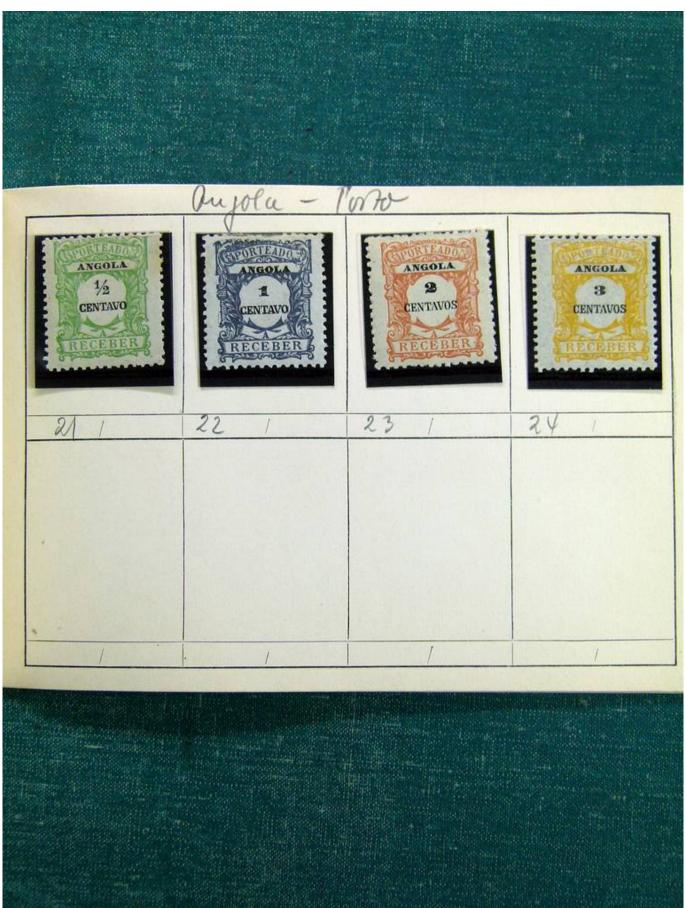

## Lot nr.: L241394

Country/Type: Rest of the world World collection, with mainly used stamps, from the classics.

Price: 45 eur

[Go to the lot on www.sevenstamps.com ]