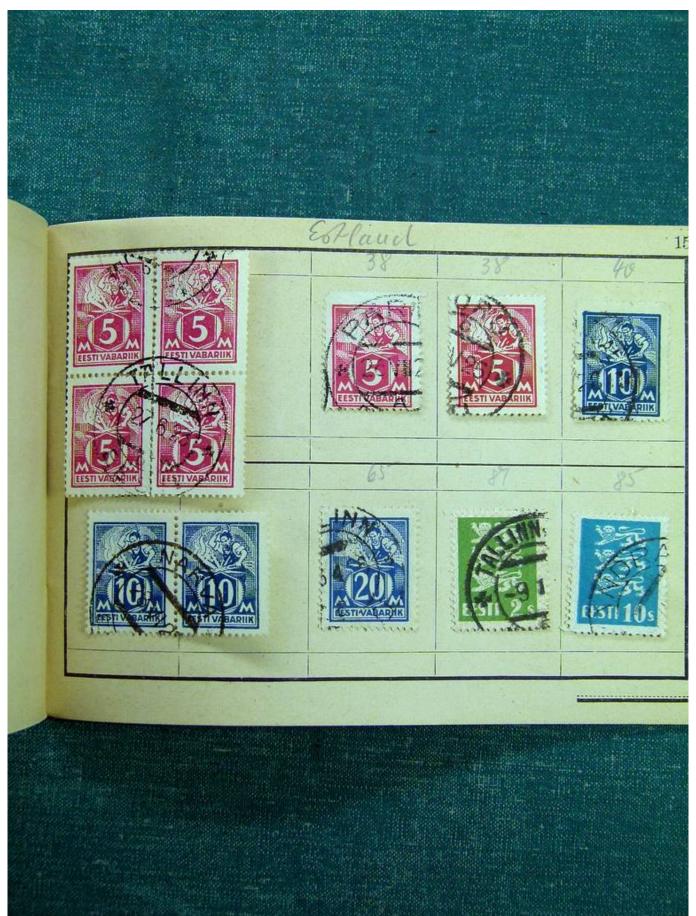

## Lot nr.: L241394

Country/Type: Rest of the world World collection, with mainly used stamps, from the classics.

Price: 45 eur

[Go to the lot on www.sevenstamps.com ]