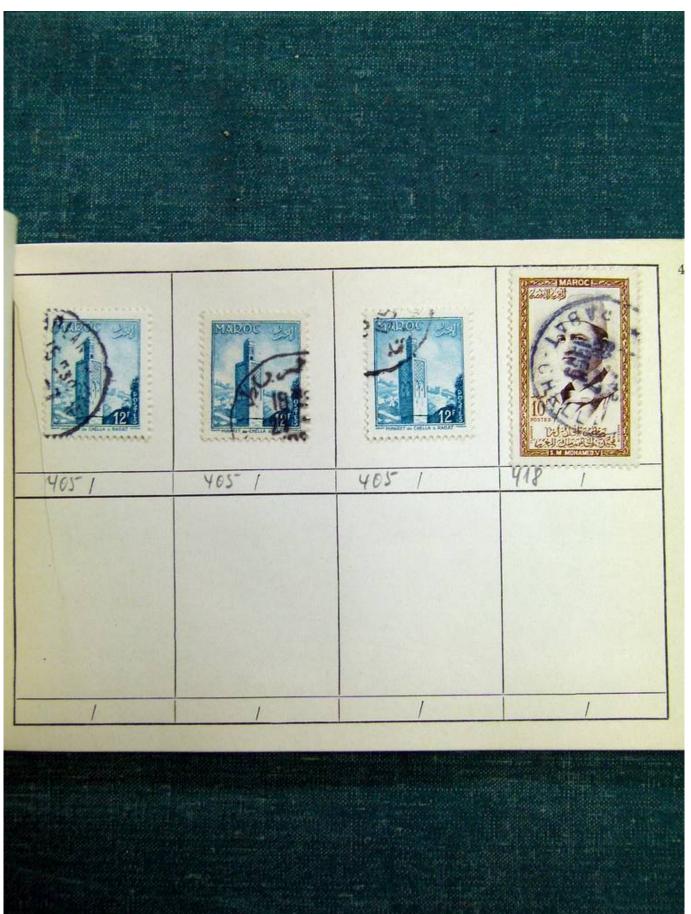

## Lot nr.: L241394

Country/Type: Rest of the world World collection, with mainly used stamps, from the classics.

Price: 45 eur

[Go to the lot on www.sevenstamps.com ]