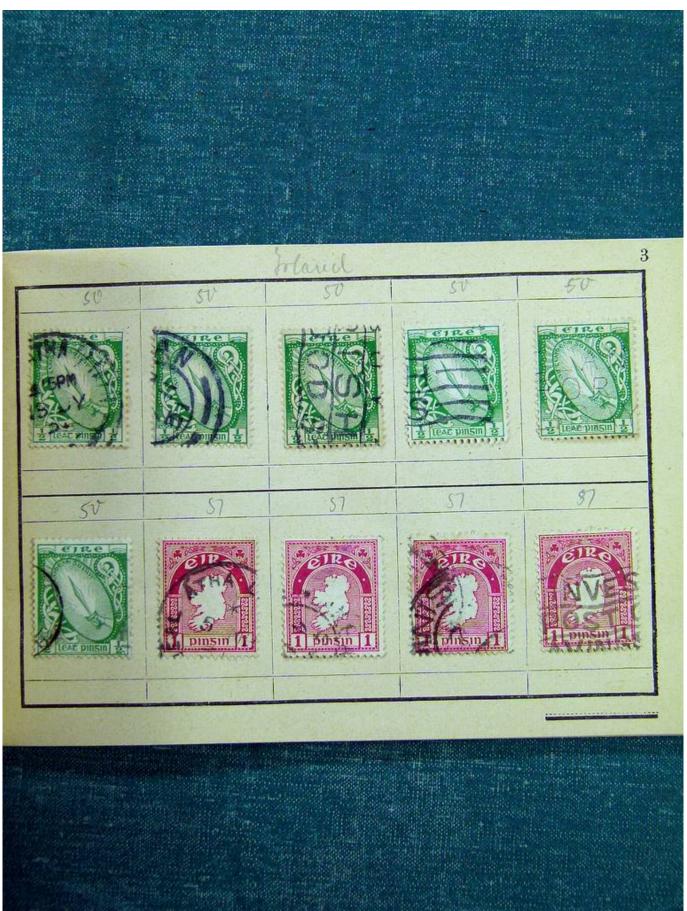

## Lot nr.: L241394

Country/Type: Rest of the world World collection, with mainly used stamps, from the classics.

Price: 45 eur

[Go to the lot on www.sevenstamps.com ]