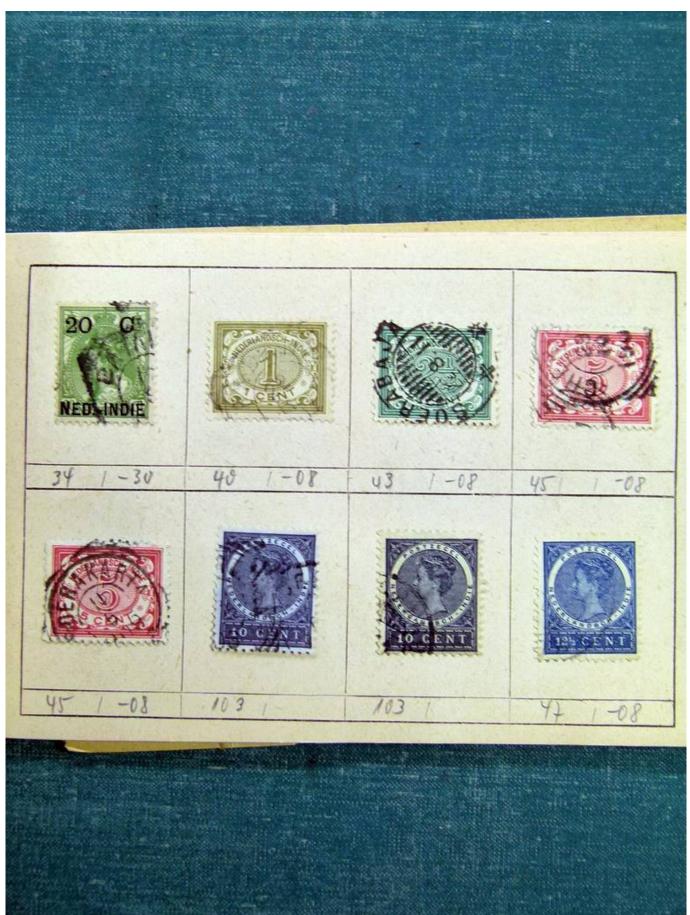

## Lot nr.: L241394

Country/Type: Rest of the world World collection, with mainly used stamps, from the classics.

Price: 45 eur

[Go to the lot on www.sevenstamps.com ]