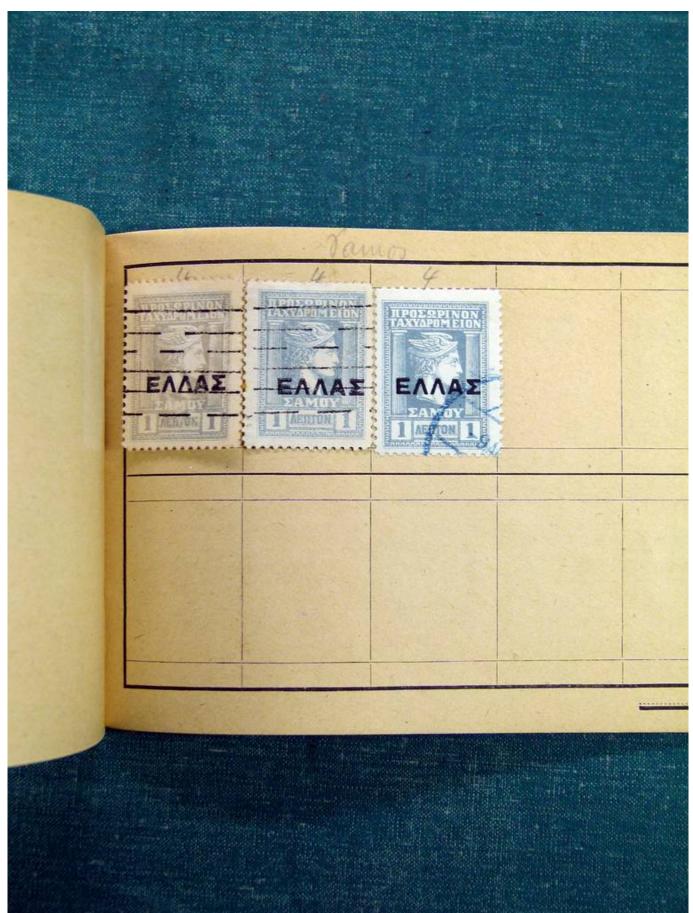

## Lot nr.: L241394

Country/Type: Rest of the world World collection, with mainly used stamps, from the classics.

Price: 45 eur

[Go to the lot on www.sevenstamps.com ]