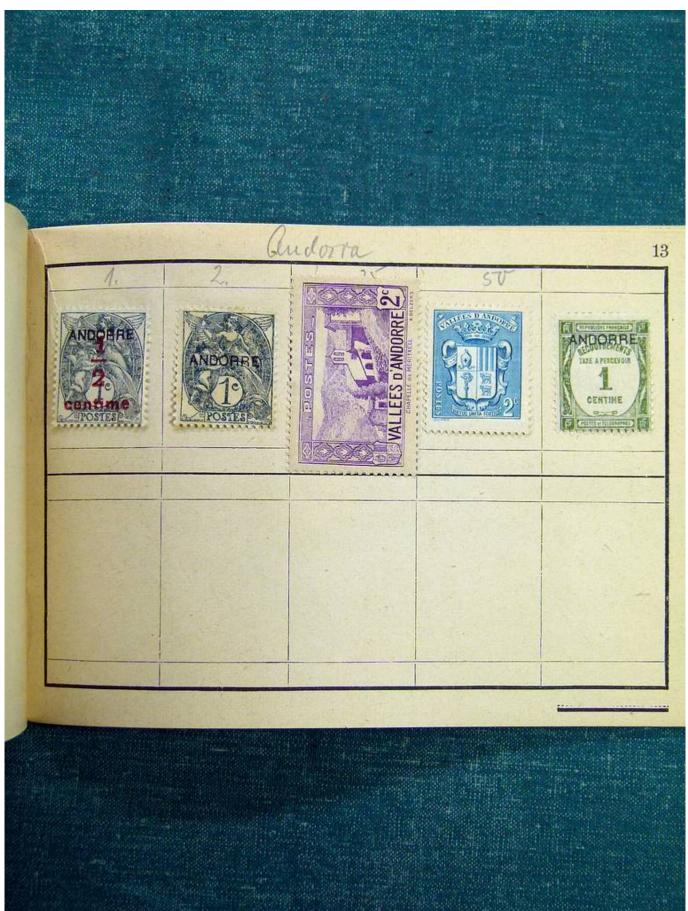

## Lot nr.: L241394

Country/Type: Rest of the world World collection, with mainly used stamps, from the classics.

Price: 45 eur

[Go to the lot on www.sevenstamps.com ]