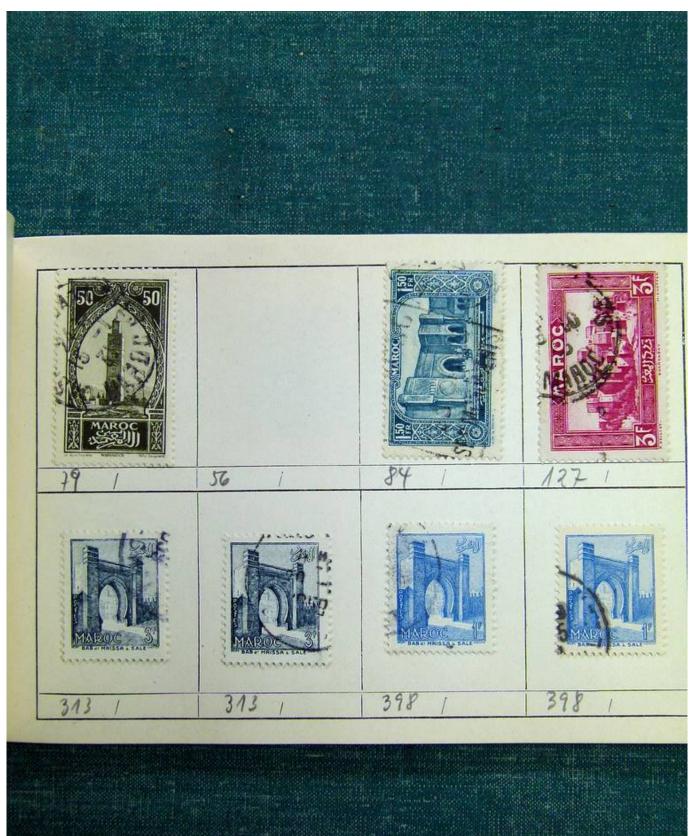

## Lot nr.: L241394

Country/Type: Rest of the world World collection, with mainly used stamps, from the classics.

Price: 45 eur

[Go to the lot on www.sevenstamps.com ]