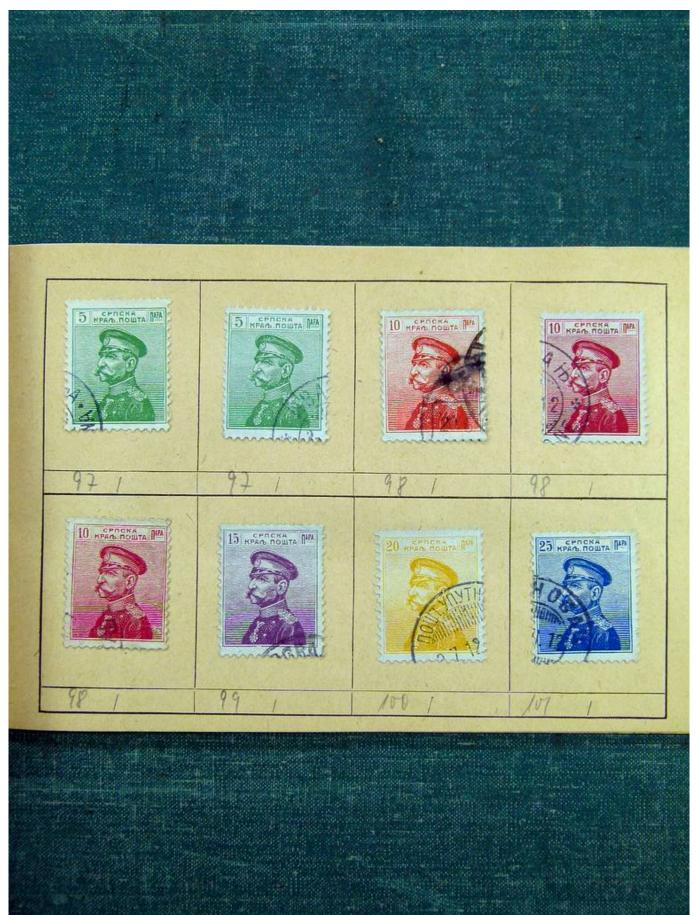

## Lot nr.: L241394

Country/Type: Rest of the world World collection, with mainly used stamps, from the classics.

Price: 45 eur

[Go to the lot on www.sevenstamps.com ]