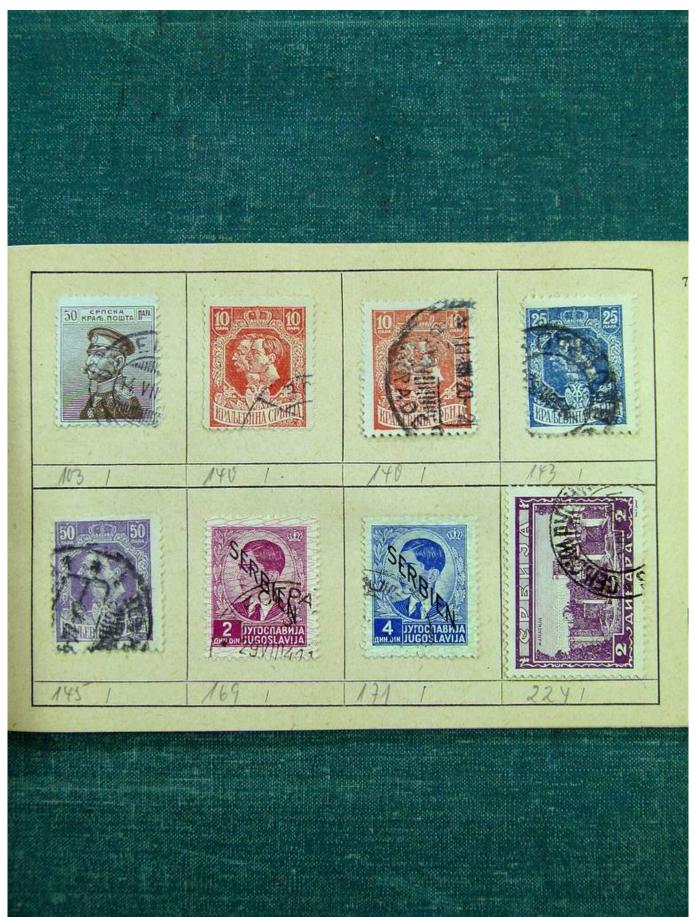

## Lot nr.: L241394

Country/Type: Rest of the world World collection, with mainly used stamps, from the classics.

Price: 45 eur

[Go to the lot on www.sevenstamps.com ]