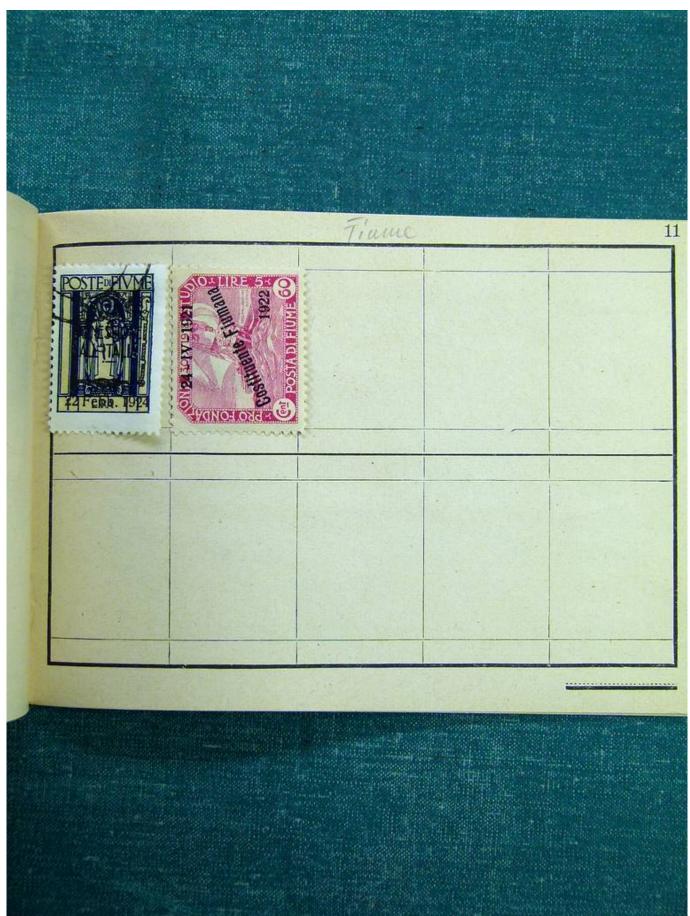

## Lot nr.: L241394

Country/Type: Rest of the world World collection, with mainly used stamps, from the classics.

Price: 45 eur

[Go to the lot on www.sevenstamps.com ]