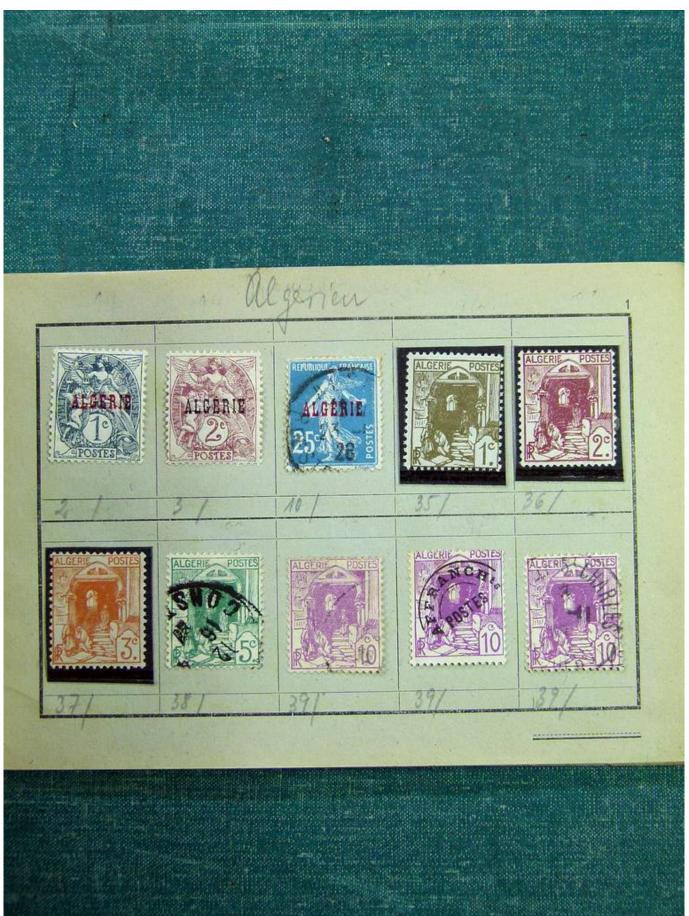

## Lot nr.: L241394

Country/Type: Rest of the world World collection, with mainly used stamps, from the classics.

Price: 45 eur

[Go to the lot on www.sevenstamps.com ]