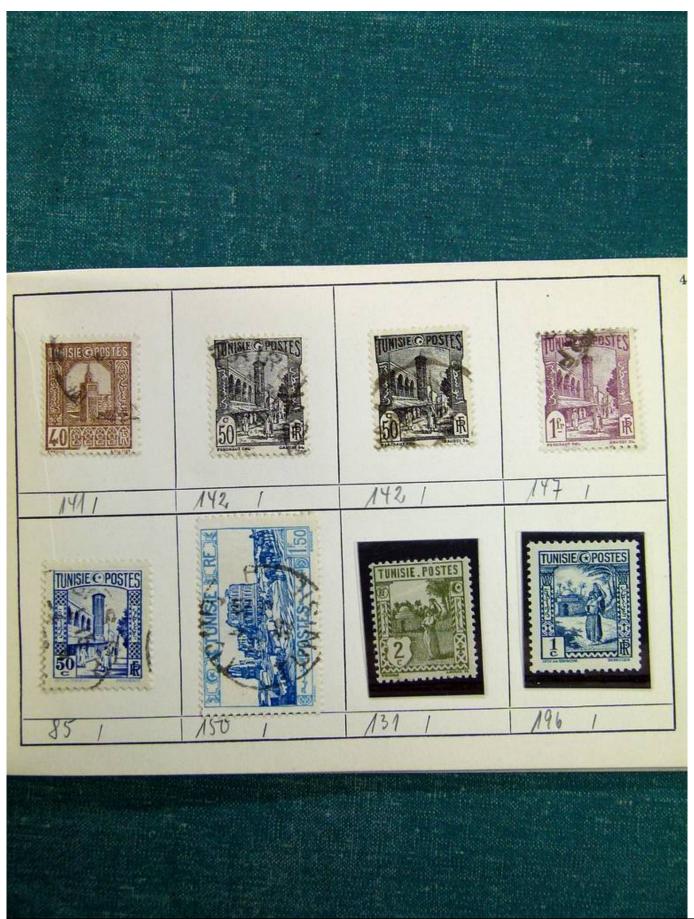

## Lot nr.: L241394

Country/Type: Rest of the world World collection, with mainly used stamps, from the classics.

Price: 45 eur

[Go to the lot on www.sevenstamps.com ]