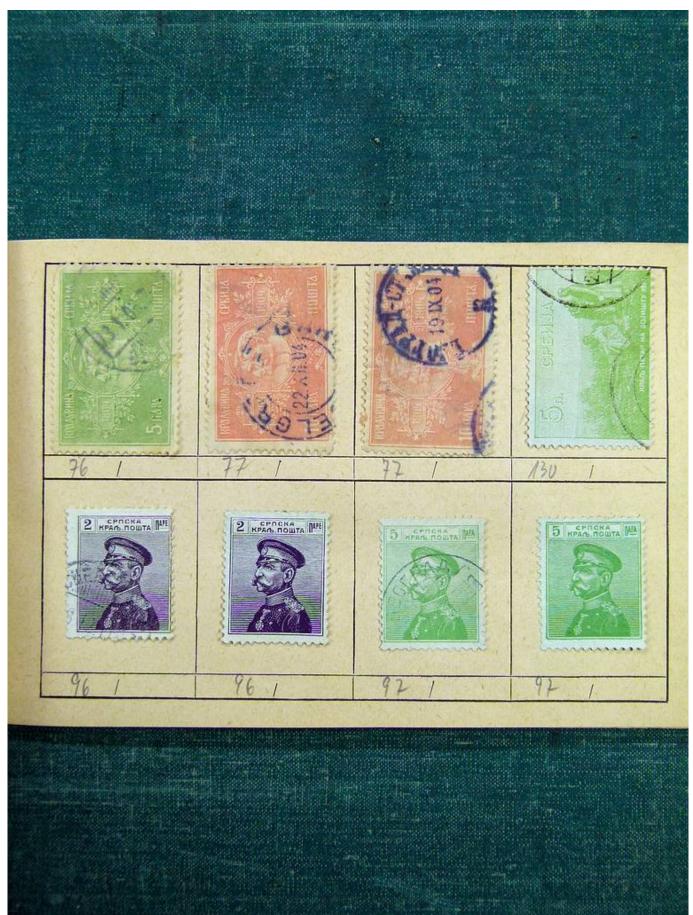

## Lot nr.: L241394

Country/Type: Rest of the world World collection, with mainly used stamps, from the classics.

Price: 45 eur

[Go to the lot on www.sevenstamps.com ]