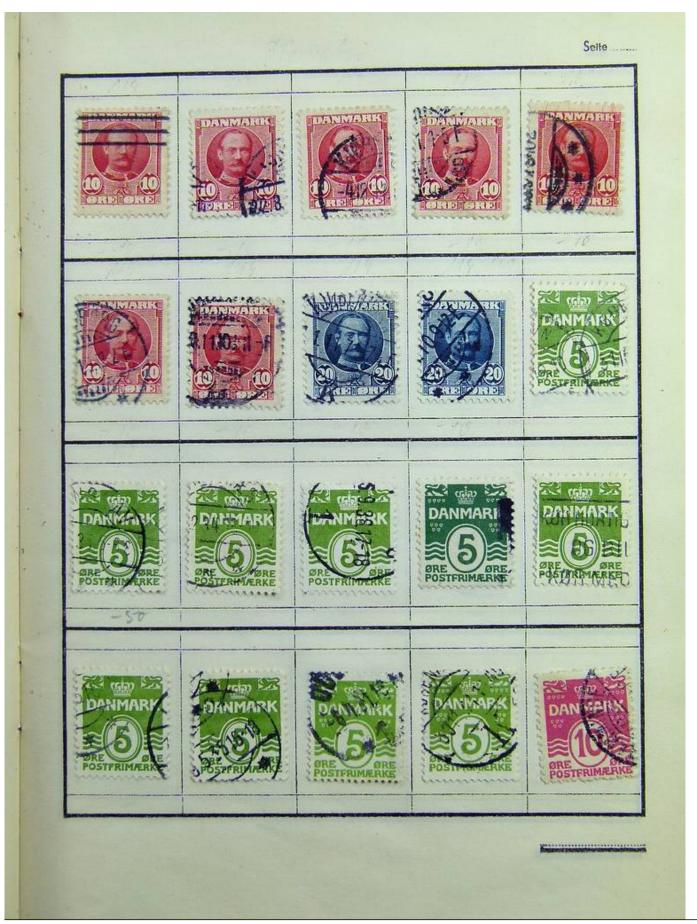

Lot nr.: L241393

Country/Type: Rest of the world

World collection, with mainly used stamps, including classic ones.

Price: 30 eur

[Go to the lot on www.sevenstamps.com ]