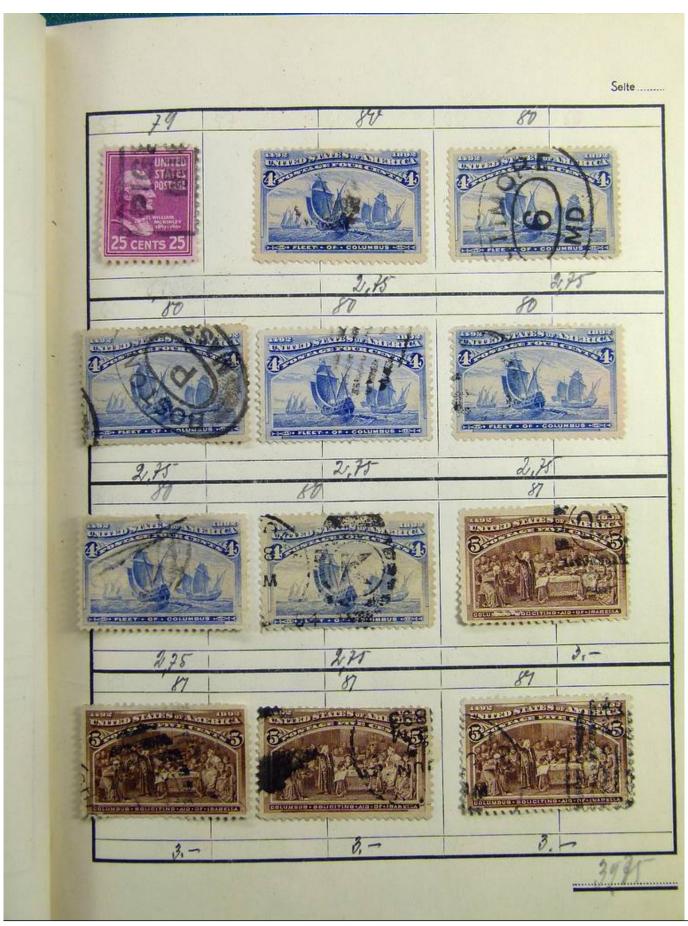

Lot nr.: L241393

Country/Type: Rest of the world

World collection, with mainly used stamps, including classic ones.

Price: 30 eur

[Go to the lot on www.sevenstamps.com ]