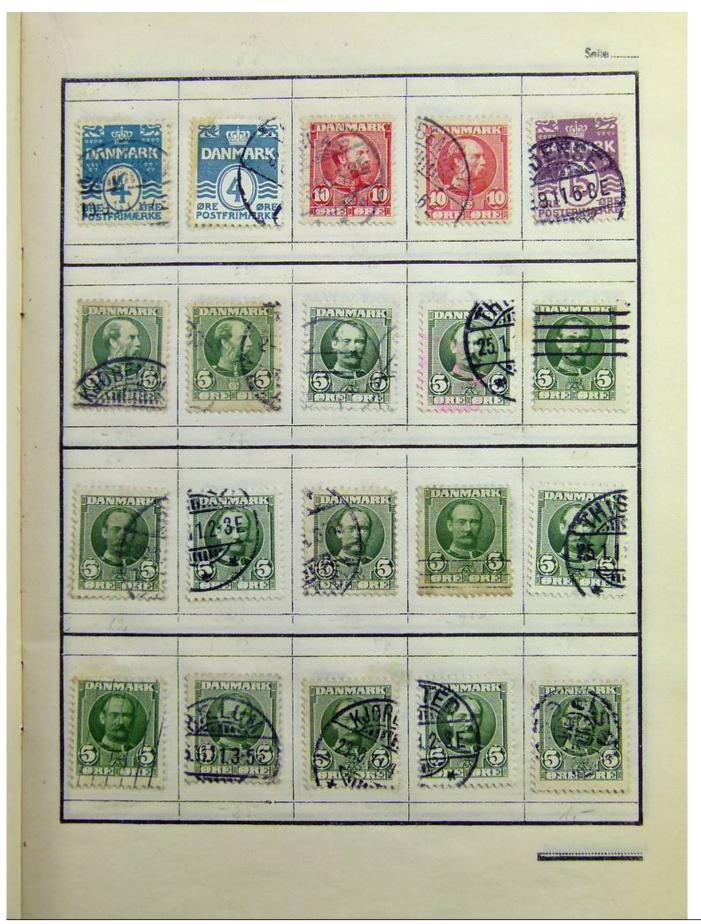

Lot nr.: L241393

Country/Type: Rest of the world

World collection, with mainly used stamps, including classic ones.

Price: 30 eur

[Go to the lot on www.sevenstamps.com ]