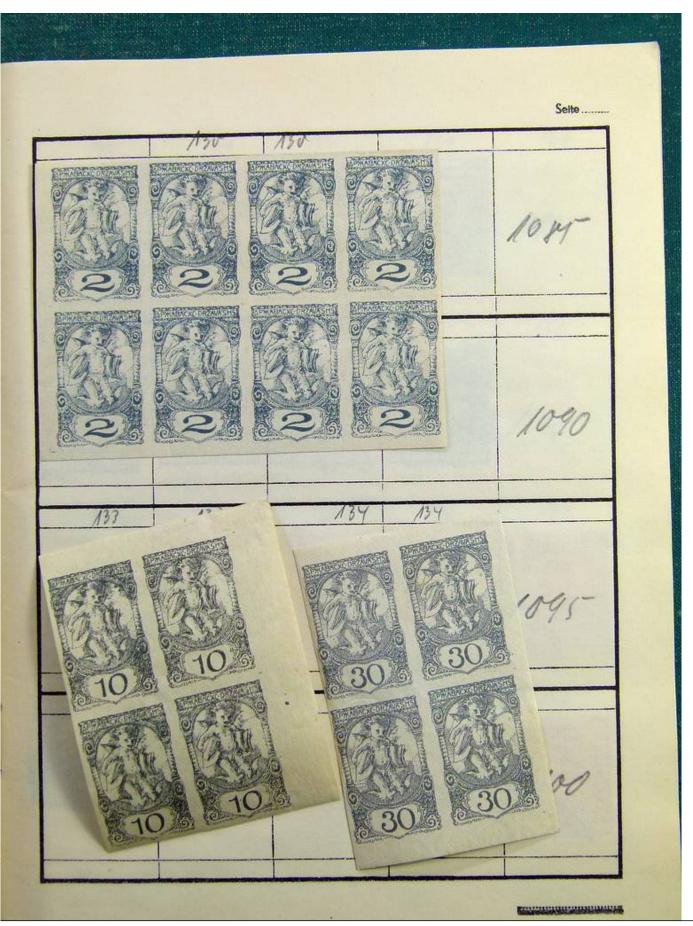

Lot nr.: L241393

Country/Type: Rest of the world

World collection, with mainly used stamps, including classic ones.

Price: 30 eur

[Go to the lot on www.sevenstamps.com ]