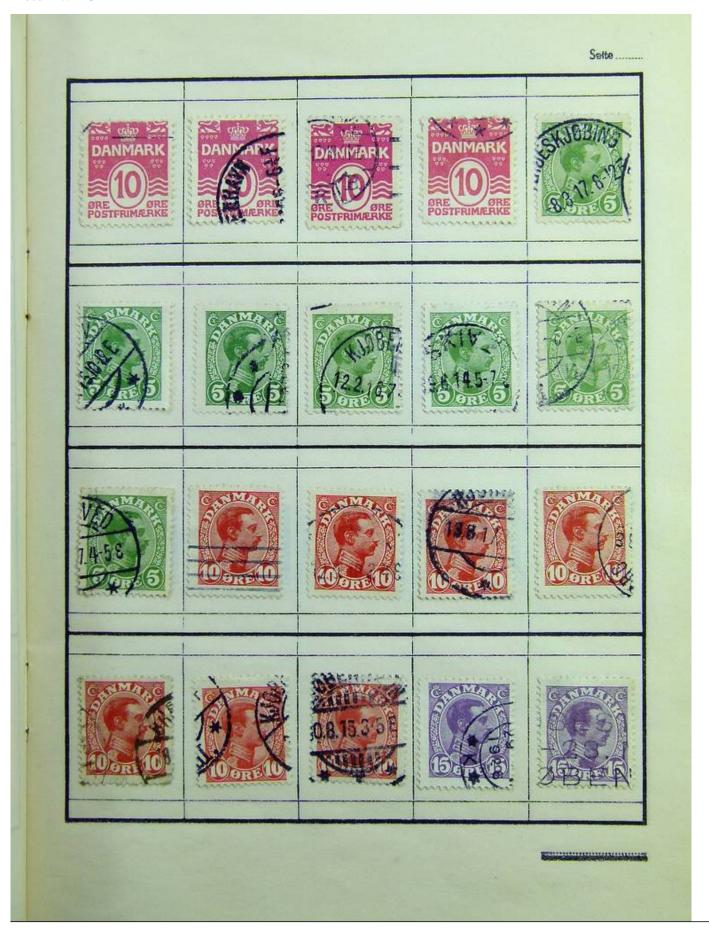

Lot nr.: L241393

Country/Type: Rest of the world

World collection, with mainly used stamps, including classic ones.

Price: 30 eur

[Go to the lot on www.sevenstamps.com ]