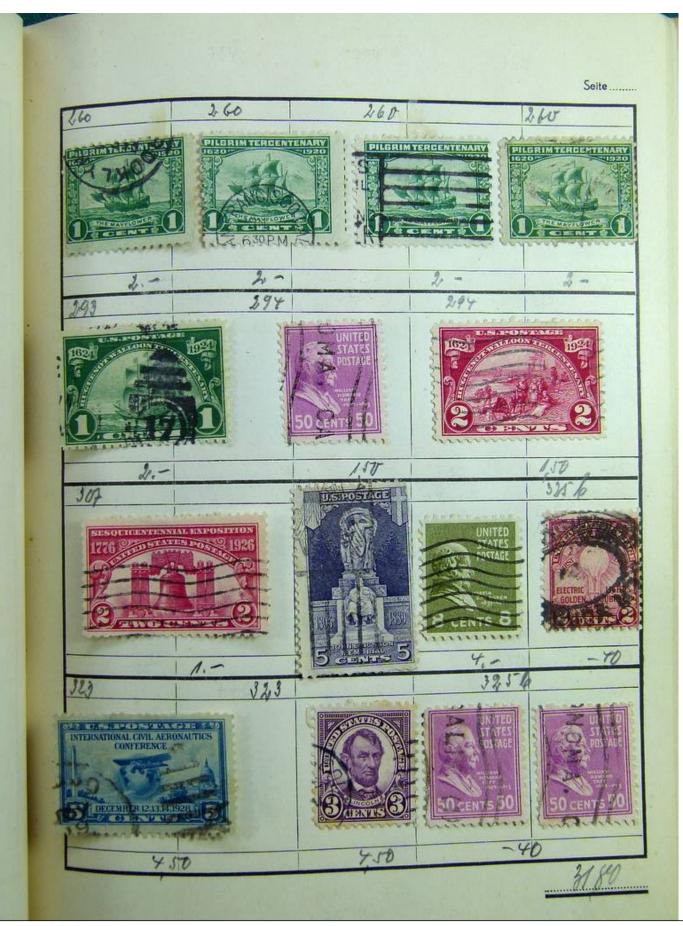

Lot nr.: L241393

Country/Type: Rest of the world

World collection, with mainly used stamps, including classic ones.

Price: 30 eur

[Go to the lot on www.sevenstamps.com ]