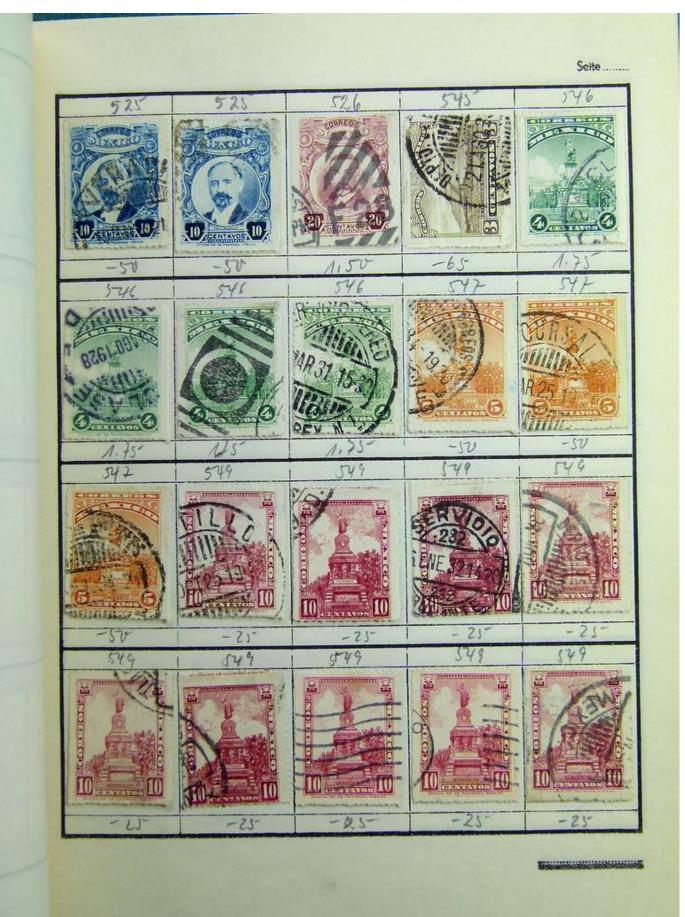

Lot nr.: L241393

Country/Type: Rest of the world

World collection, with mainly used stamps, including classic ones.

Price: 30 eur

[Go to the lot on www.sevenstamps.com ]