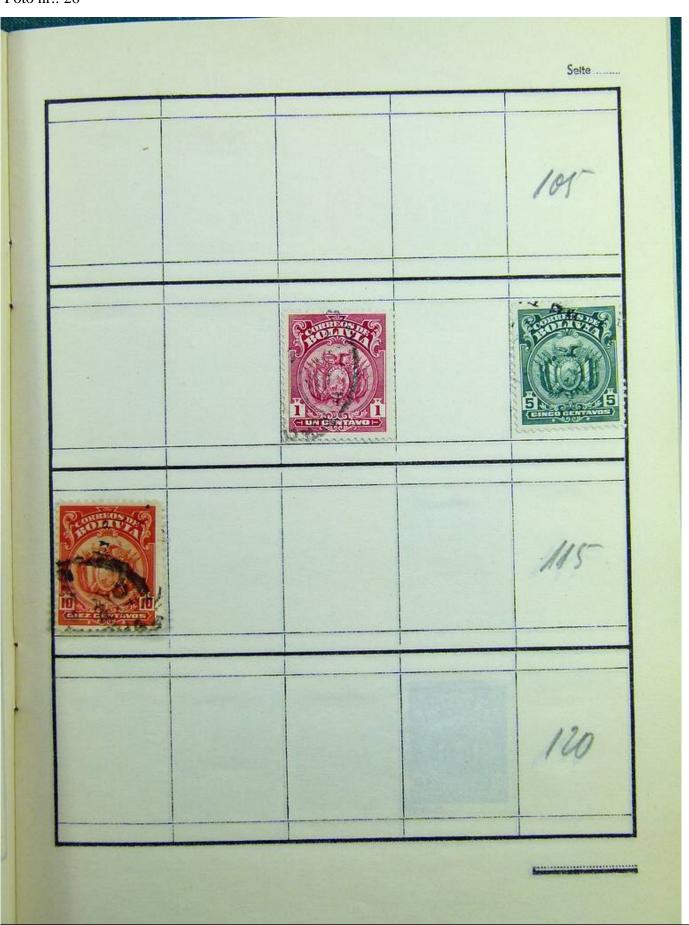

Lot nr.: L241393

Country/Type: Rest of the world

World collection, with mainly used stamps, including classic ones.

Price: 30 eur

[Go to the lot on www.sevenstamps.com ]