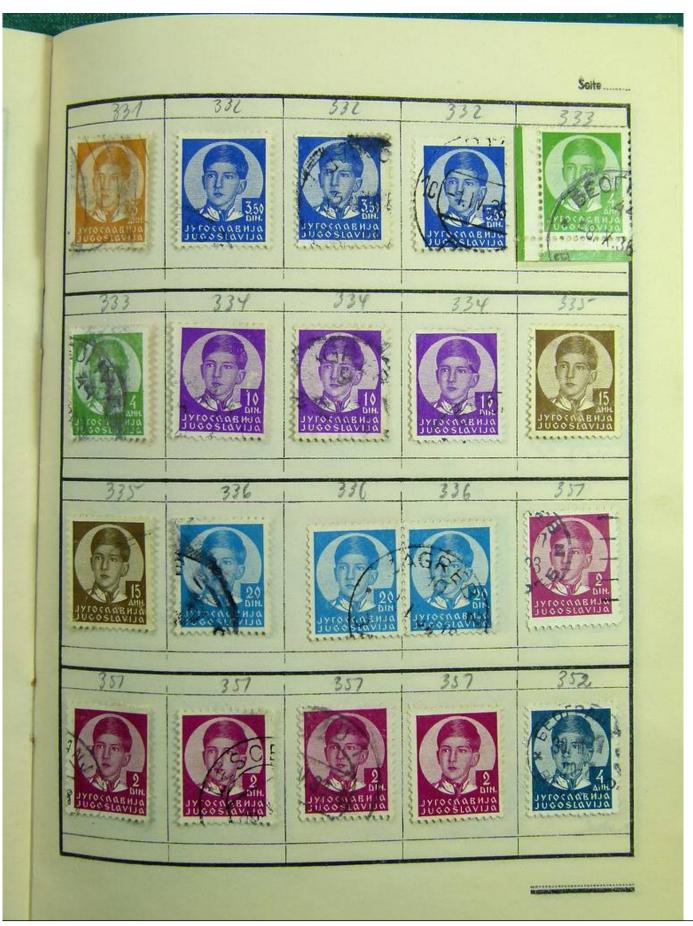

Lot nr.: L241393

Country/Type: Rest of the world

World collection, with mainly used stamps, including classic ones.

Price: 30 eur

[Go to the lot on www.sevenstamps.com ]