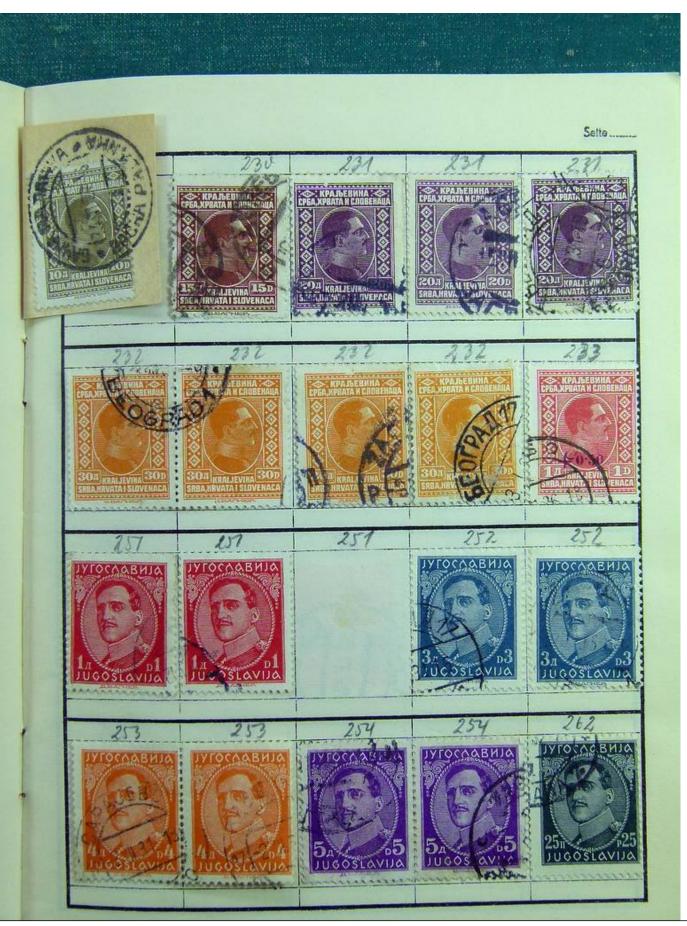

Lot nr.: L241393

Country/Type: Rest of the world

World collection, with mainly used stamps, including classic ones.

Price: 30 eur

[Go to the lot on www.sevenstamps.com ]