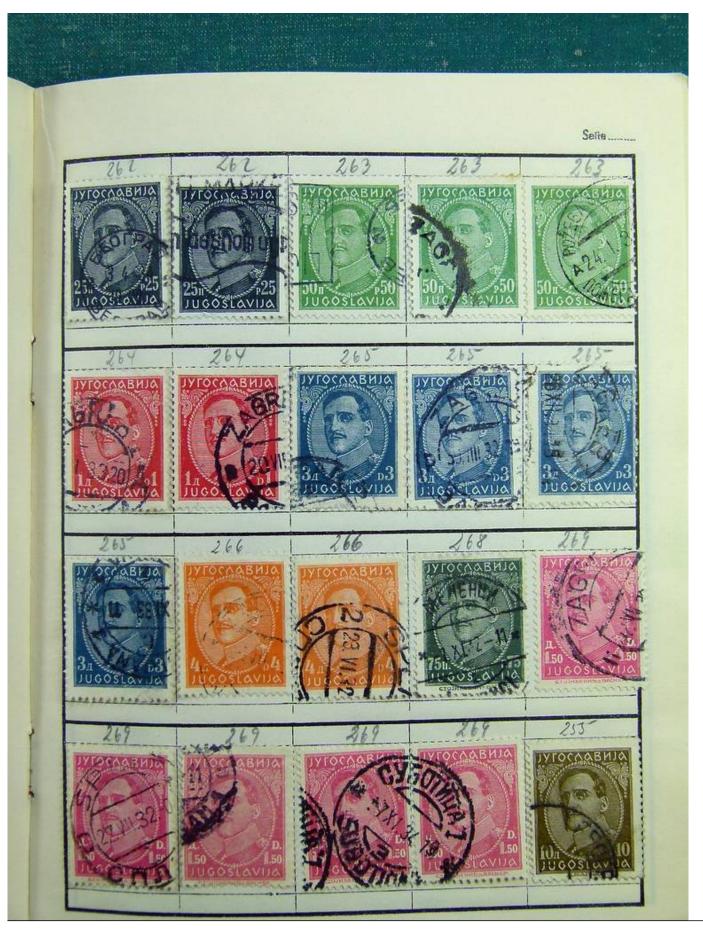

Lot nr.: L241393

Country/Type: Rest of the world

World collection, with mainly used stamps, including classic ones.

Price: 30 eur

[Go to the lot on www.sevenstamps.com ]