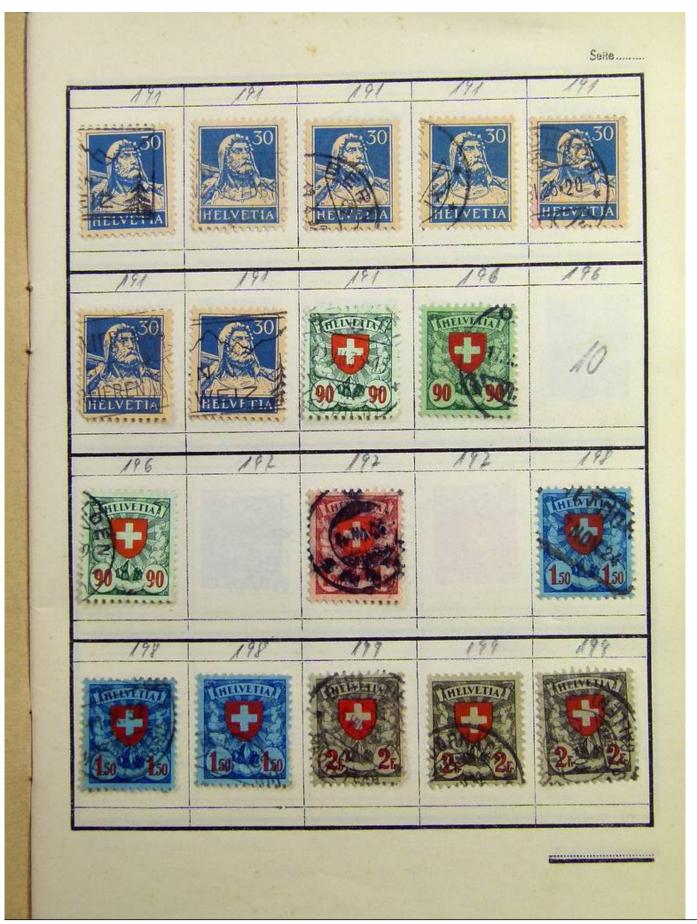

Lot nr.: L241393

Country/Type: Rest of the world

World collection, with mainly used stamps, including classic ones.

Price: 30 eur

[Go to the lot on www.sevenstamps.com ]