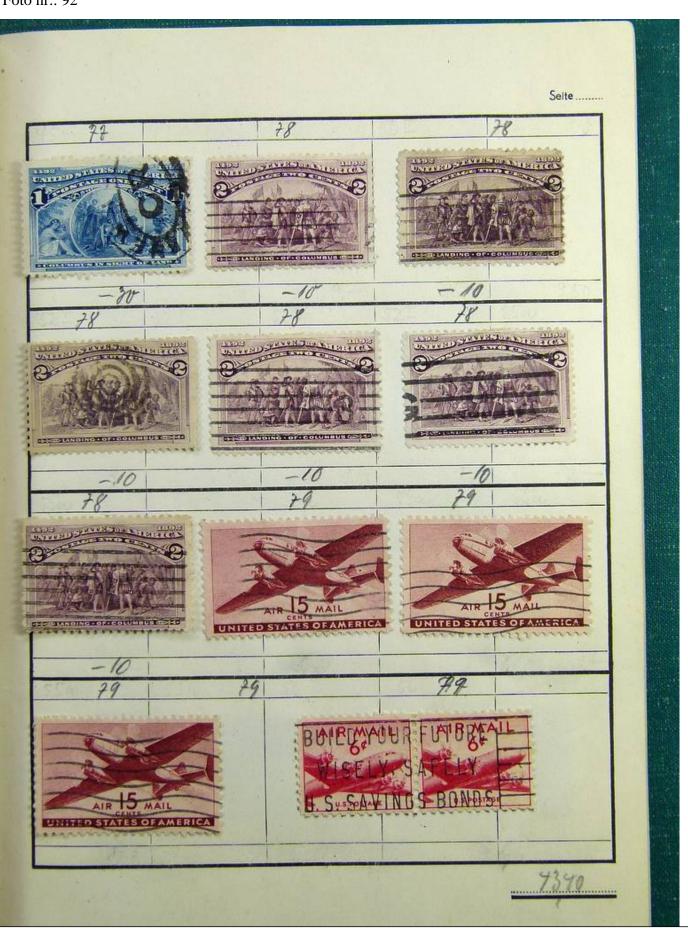

Lot nr.: L241393

Country/Type: Rest of the world

World collection, with mainly used stamps, including classic ones.

Price: 30 eur

[Go to the lot on www.sevenstamps.com ]