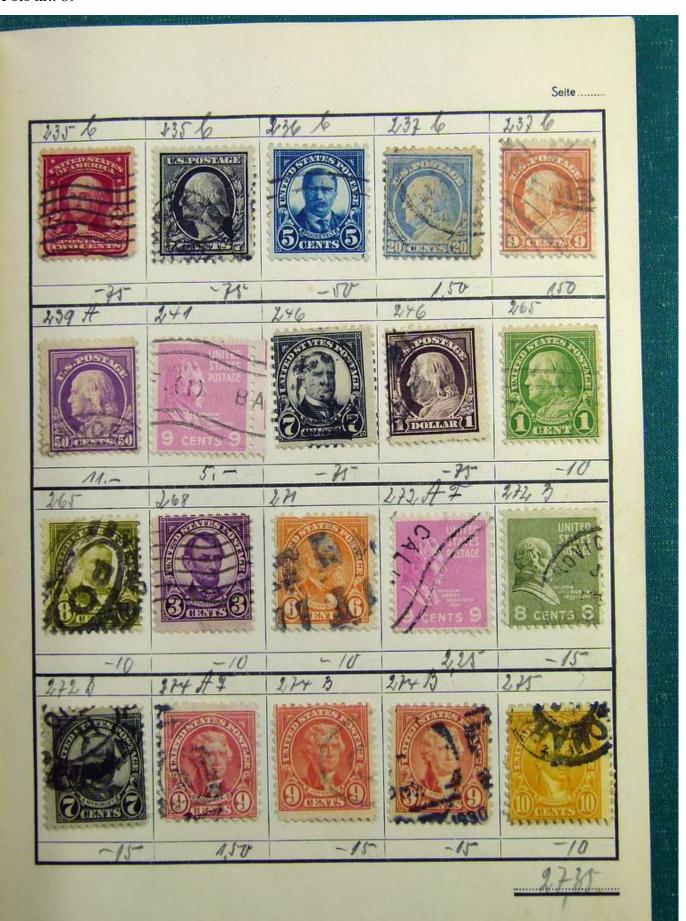

Lot nr.: L241393

Country/Type: Rest of the world

World collection, with mainly used stamps, including classic ones.

Price: 30 eur

[Go to the lot on www.sevenstamps.com ]