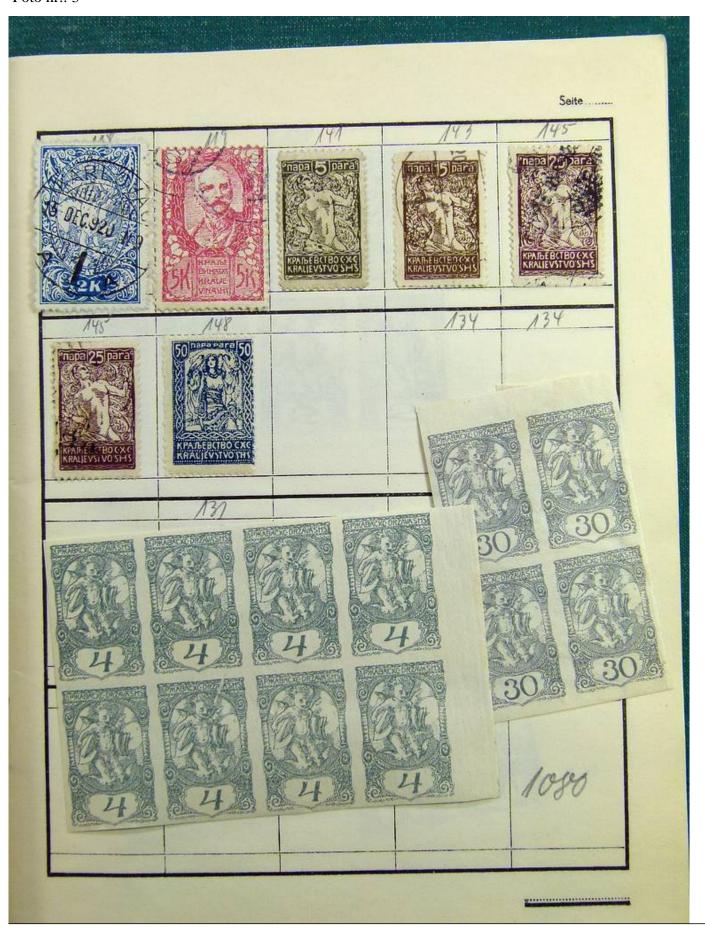

Lot nr.: L241393

Country/Type: Rest of the world

World collection, with mainly used stamps, including classic ones.

Price: 30 eur

[Go to the lot on www.sevenstamps.com ]