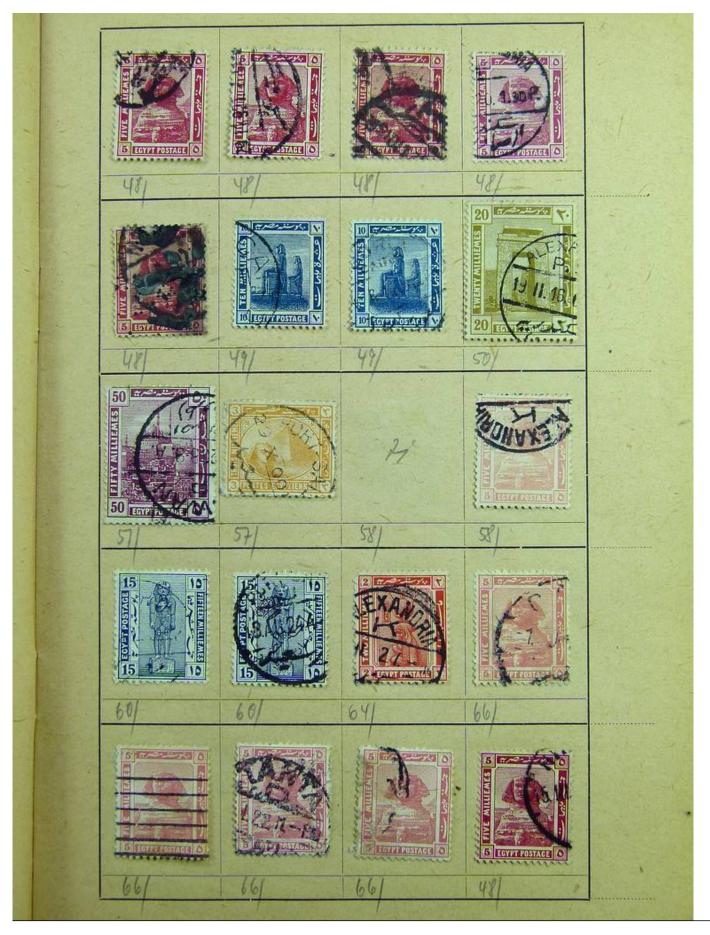

Lot nr.: L241393

Country/Type: Rest of the world

World collection, with mainly used stamps, including classic ones.

Price: 30 eur

[Go to the lot on www.sevenstamps.com ]