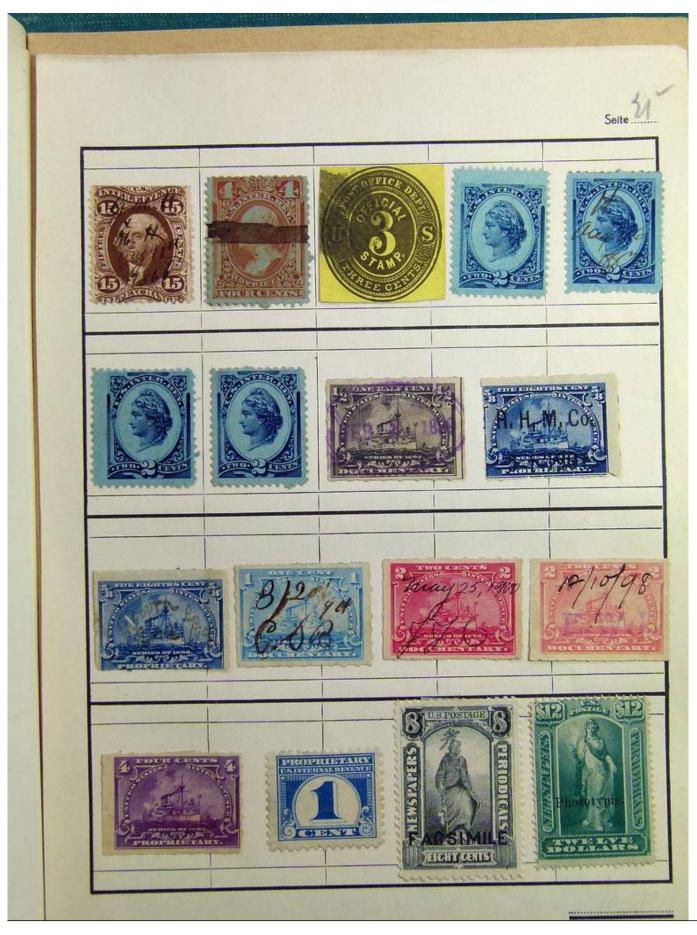

Lot nr.: L241393

Country/Type: Rest of the world

World collection, with mainly used stamps, including classic ones.

Price: 30 eur

[Go to the lot on www.sevenstamps.com ]