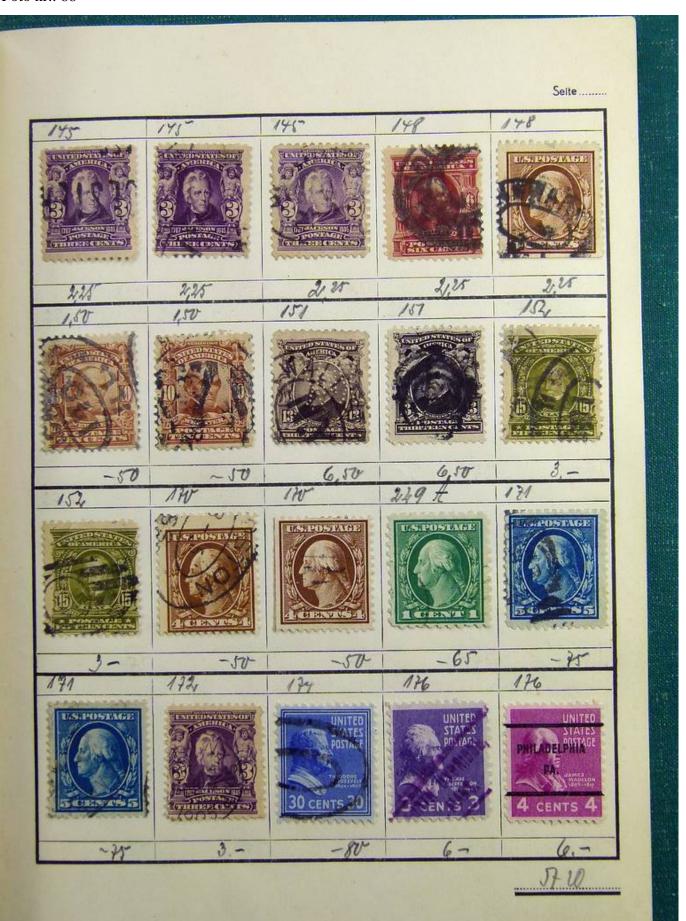

Lot nr.: L241393

Country/Type: Rest of the world

World collection, with mainly used stamps, including classic ones.

Price: 30 eur

[Go to the lot on www.sevenstamps.com ]