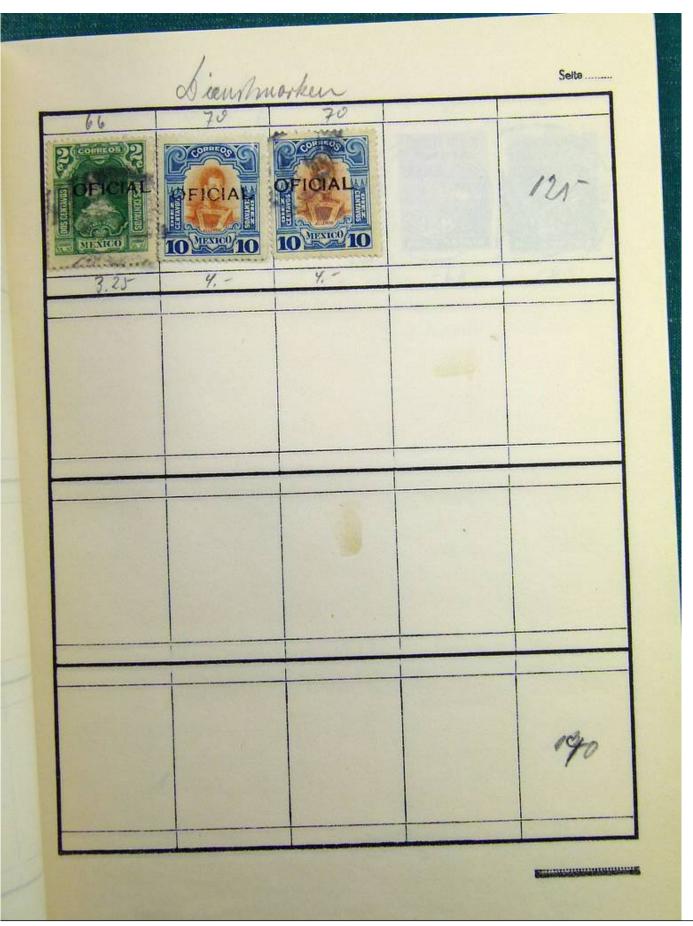

Lot nr.: L241393

Country/Type: Rest of the world

World collection, with mainly used stamps, including classic ones.

Price: 30 eur

[Go to the lot on www.sevenstamps.com ]