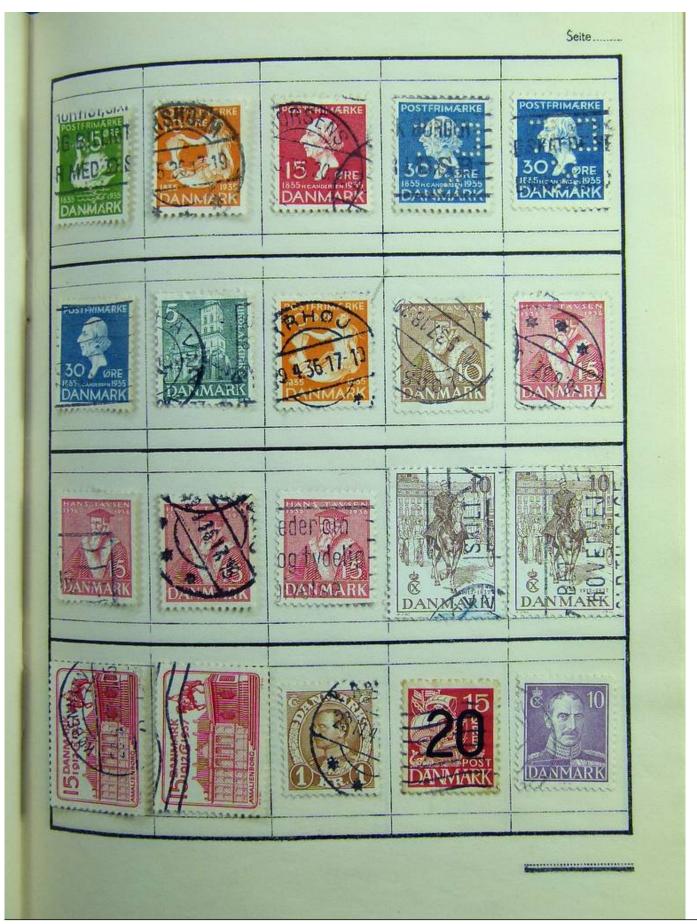

Lot nr.: L241393

Country/Type: Rest of the world

World collection, with mainly used stamps, including classic ones.

Price: 30 eur

[Go to the lot on www.sevenstamps.com ]