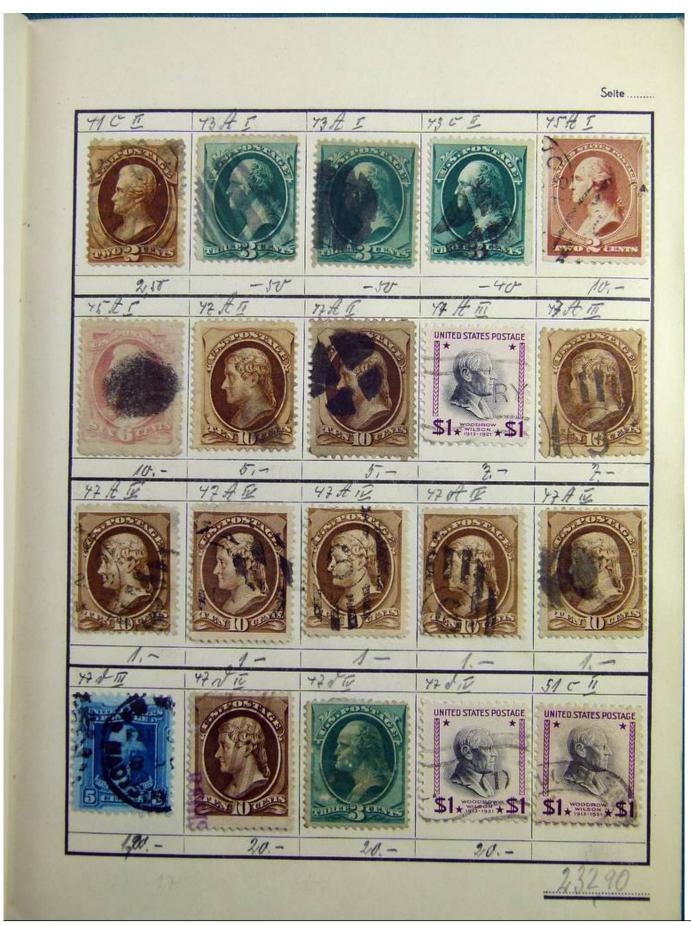

Lot nr.: L241393

Country/Type: Rest of the world

World collection, with mainly used stamps, including classic ones.

Price: 30 eur

[Go to the lot on www.sevenstamps.com ]