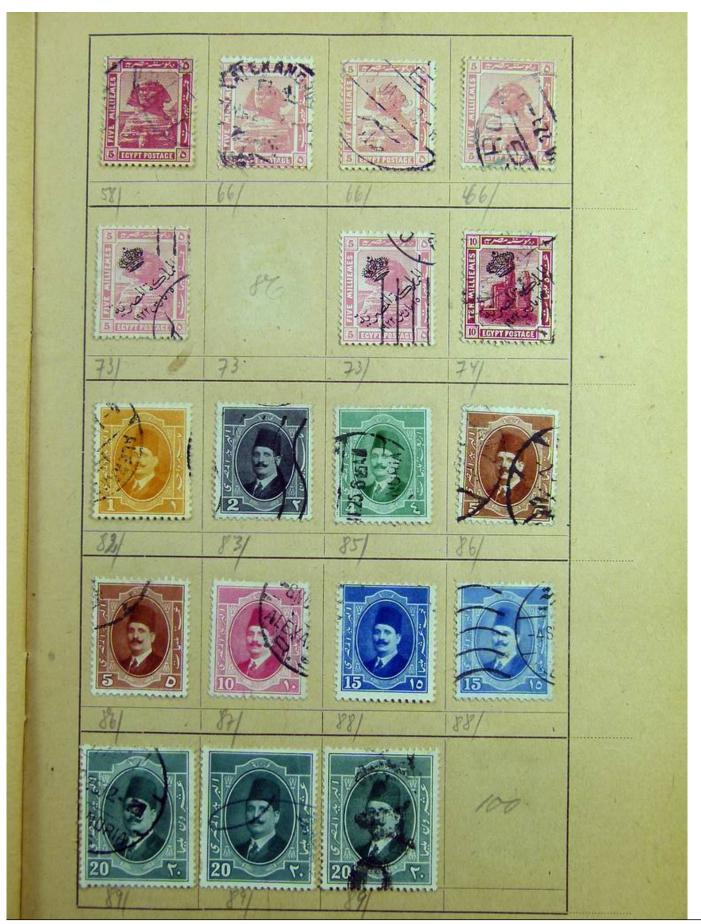

Lot nr.: L241393

Country/Type: Rest of the world

World collection, with mainly used stamps, including classic ones.

Price: 30 eur

[Go to the lot on www.sevenstamps.com ]