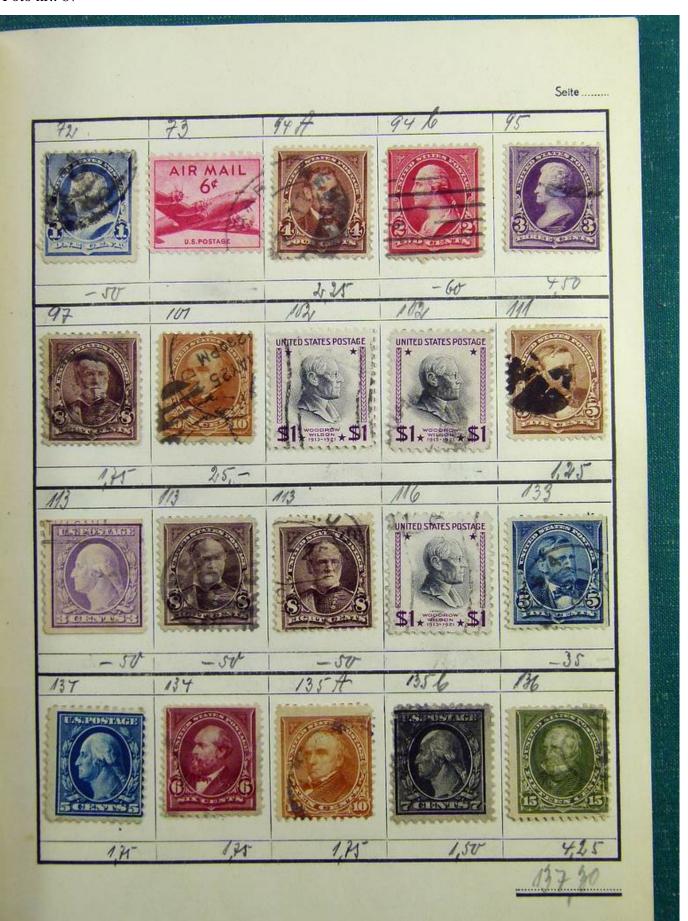

Lot nr.: L241393

Country/Type: Rest of the world

World collection, with mainly used stamps, including classic ones.

Price: 30 eur

[Go to the lot on www.sevenstamps.com ]