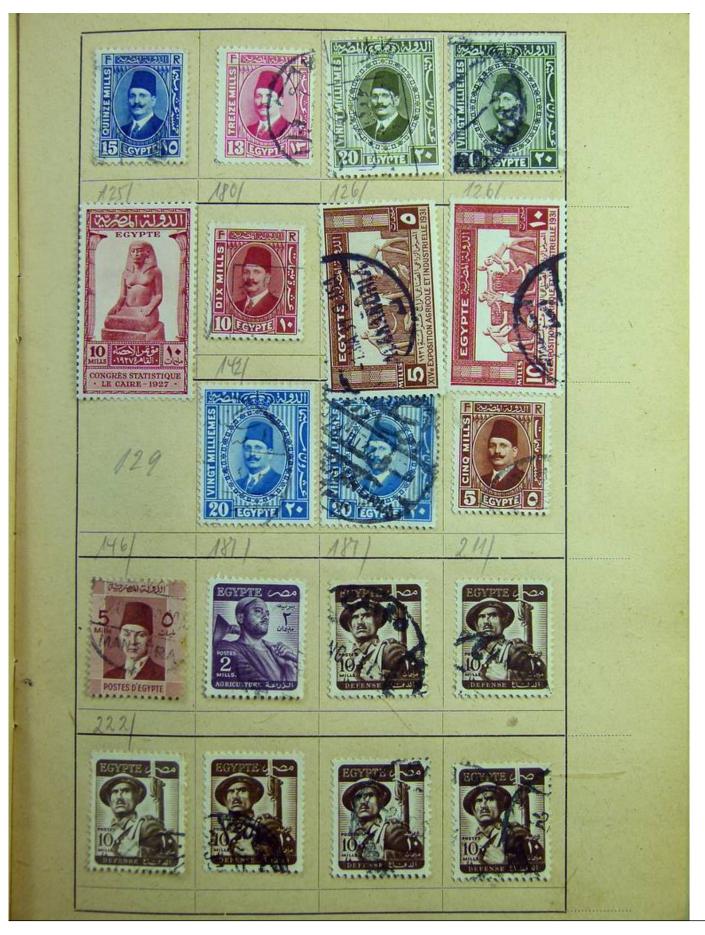

Lot nr.: L241393

Country/Type: Rest of the world

World collection, with mainly used stamps, including classic ones.

Price: 30 eur

[Go to the lot on www.sevenstamps.com ]