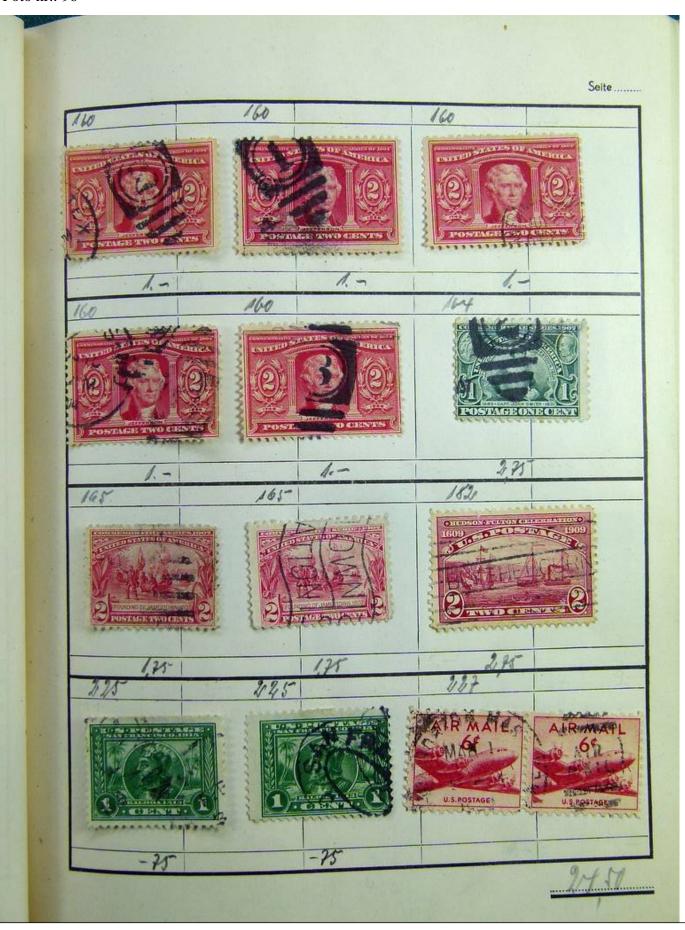

Lot nr.: L241393

Country/Type: Rest of the world

World collection, with mainly used stamps, including classic ones.

Price: 30 eur

[Go to the lot on www.sevenstamps.com ]