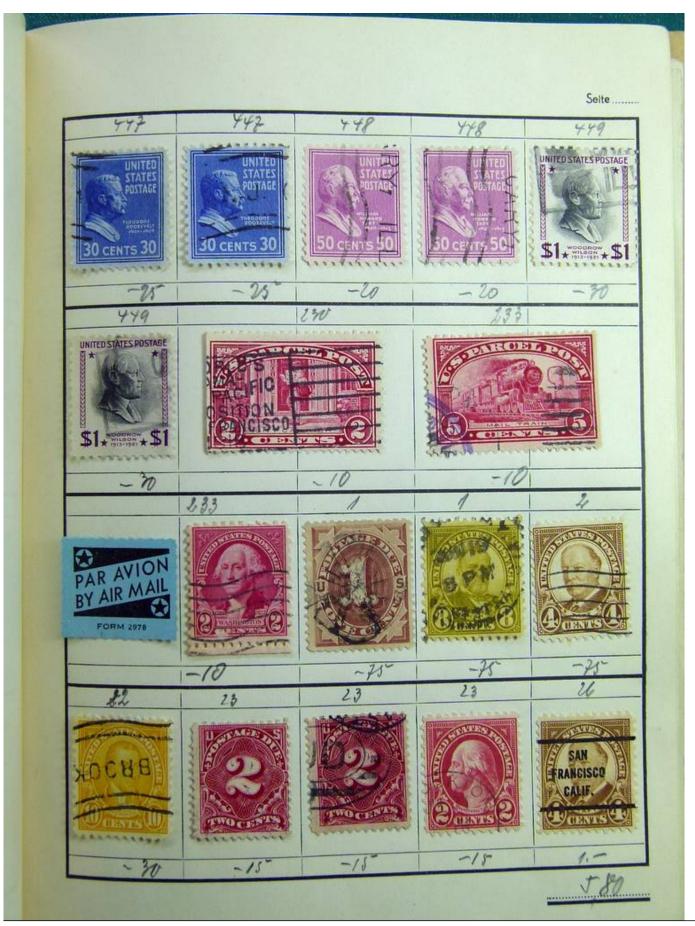

Lot nr.: L241393

Country/Type: Rest of the world

World collection, with mainly used stamps, including classic ones.

Price: 30 eur

[Go to the lot on www.sevenstamps.com ]