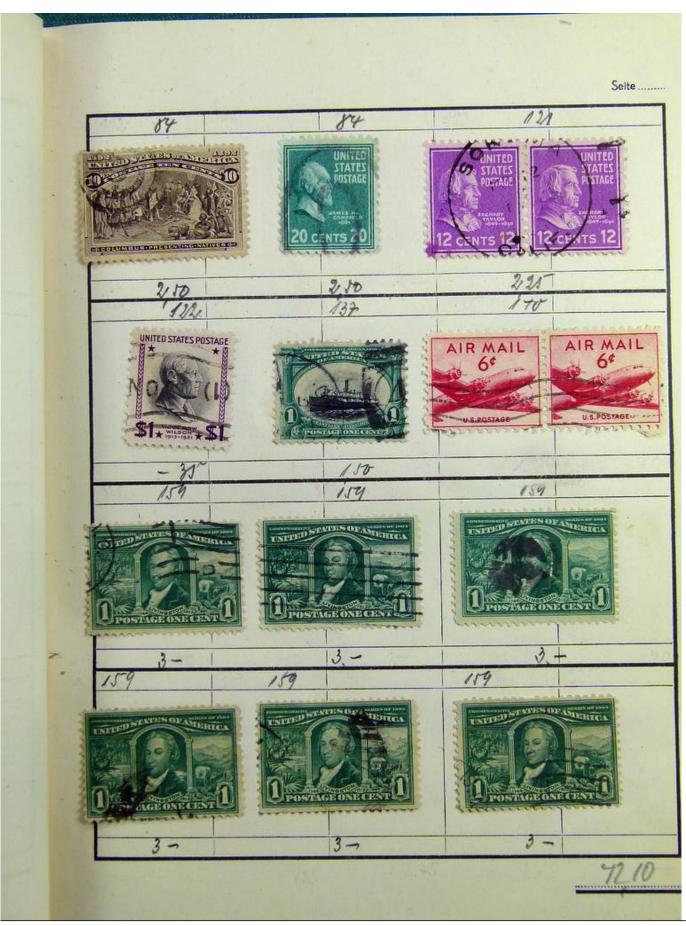

Lot nr.: L241393

Country/Type: Rest of the world

World collection, with mainly used stamps, including classic ones.

Price: 30 eur

[Go to the lot on www.sevenstamps.com ]