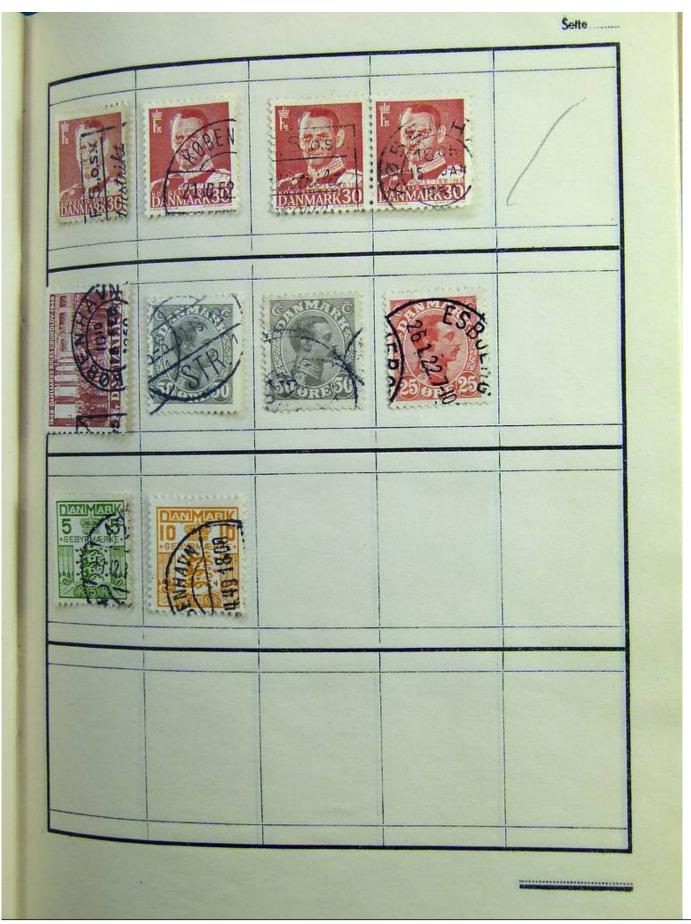

Lot nr.: L241393

Country/Type: Rest of the world

World collection, with mainly used stamps, including classic ones.

Price: 30 eur

[Go to the lot on www.sevenstamps.com ]