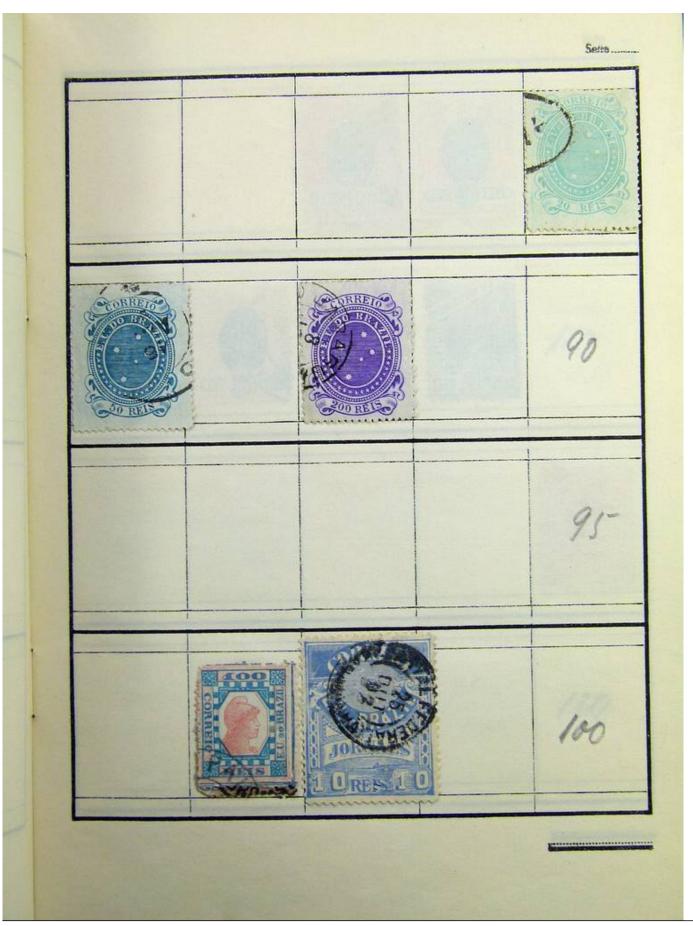

Lot nr.: L241393

Country/Type: Rest of the world

World collection, with mainly used stamps, including classic ones.

Price: 30 eur

[Go to the lot on www.sevenstamps.com ]