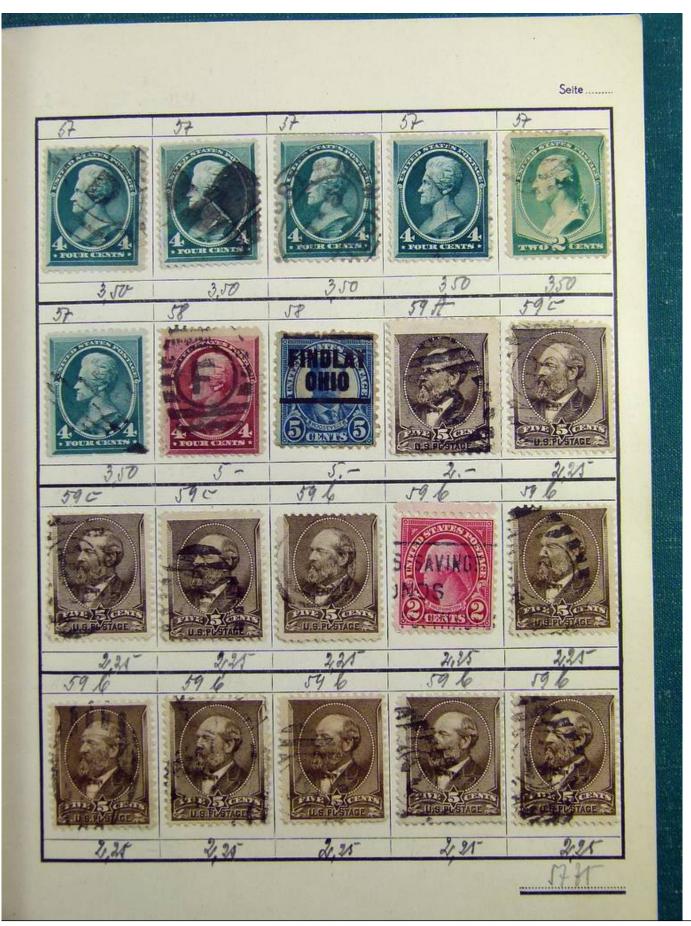

Lot nr.: L241393

Country/Type: Rest of the world

World collection, with mainly used stamps, including classic ones.

Price: 30 eur

[Go to the lot on www.sevenstamps.com ]