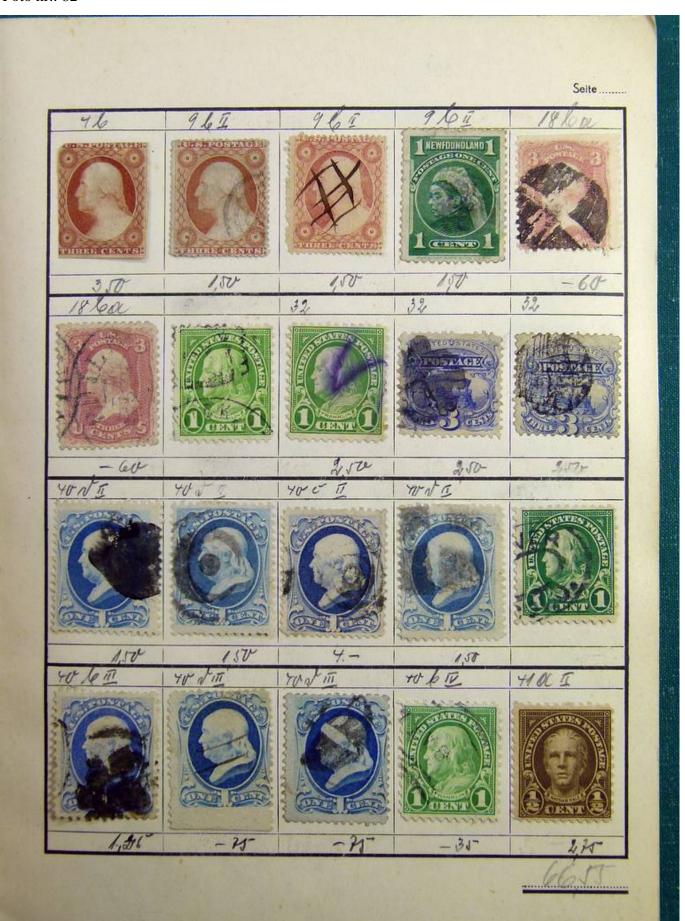

Lot nr.: L241393

Country/Type: Rest of the world

World collection, with mainly used stamps, including classic ones.

Price: 30 eur

[Go to the lot on www.sevenstamps.com ]