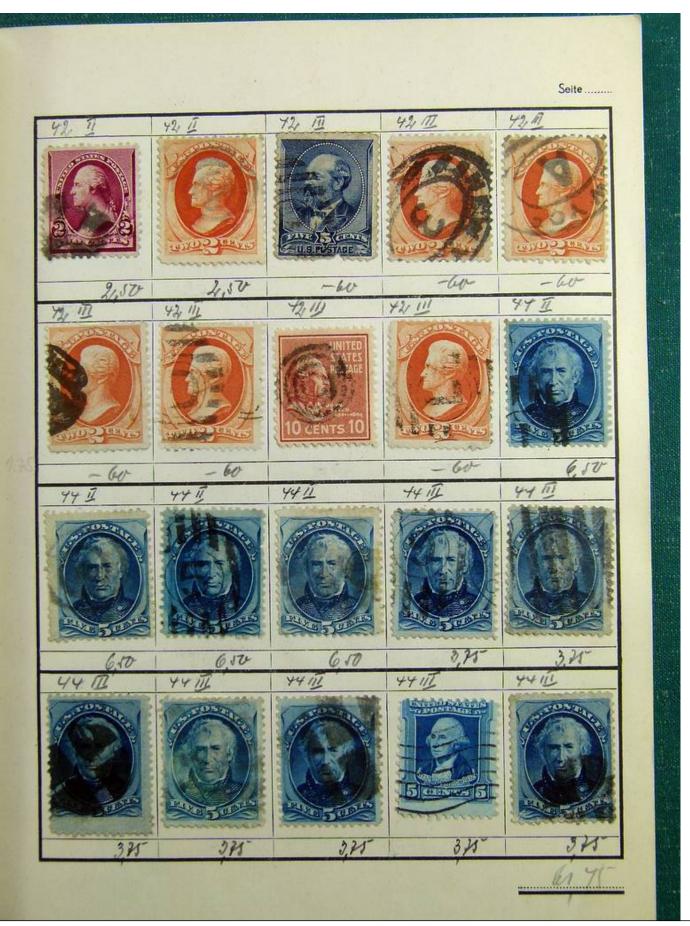

Lot nr.: L241393

Country/Type: Rest of the world

World collection, with mainly used stamps, including classic ones.

Price: 30 eur

[Go to the lot on www.sevenstamps.com ]