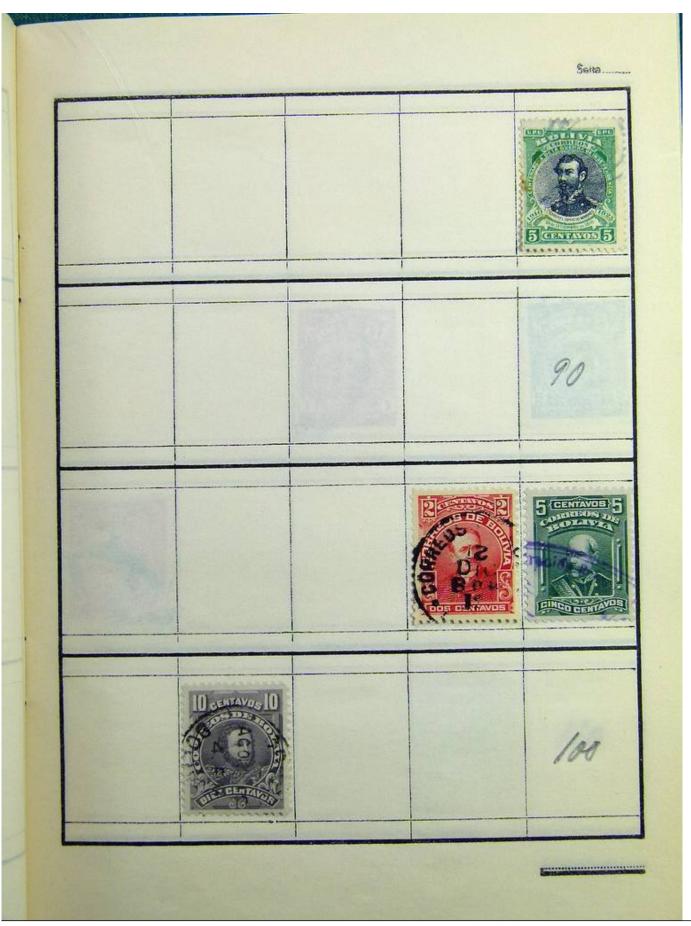

Lot nr.: L241393

Country/Type: Rest of the world

World collection, with mainly used stamps, including classic ones.

Price: 30 eur

[Go to the lot on www.sevenstamps.com ]