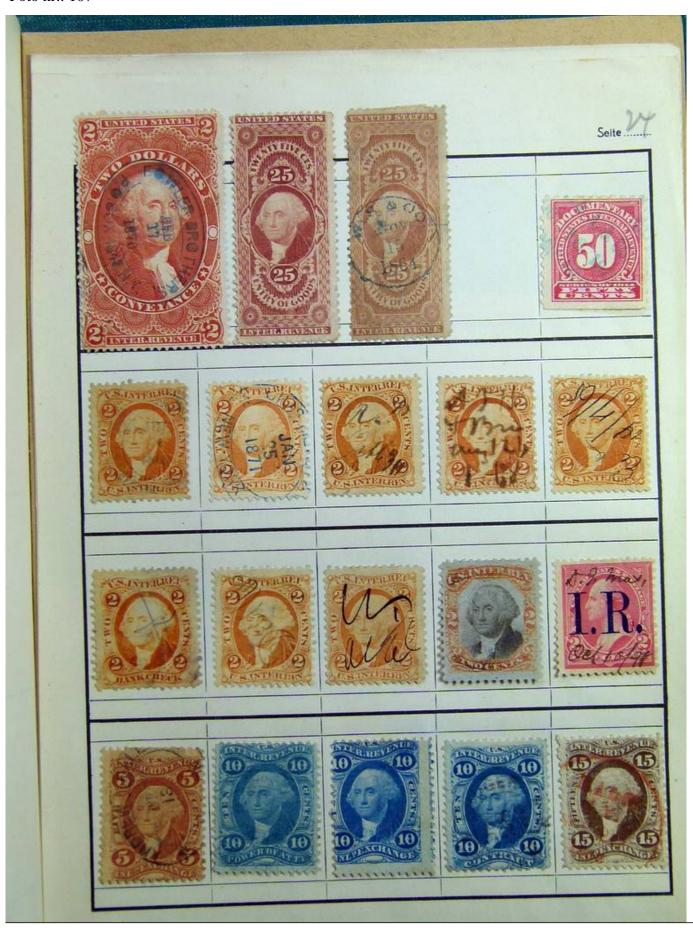

Lot nr.: L241393

Country/Type: Rest of the world

World collection, with mainly used stamps, including classic ones.

Price: 30 eur

[Go to the lot on www.sevenstamps.com ]