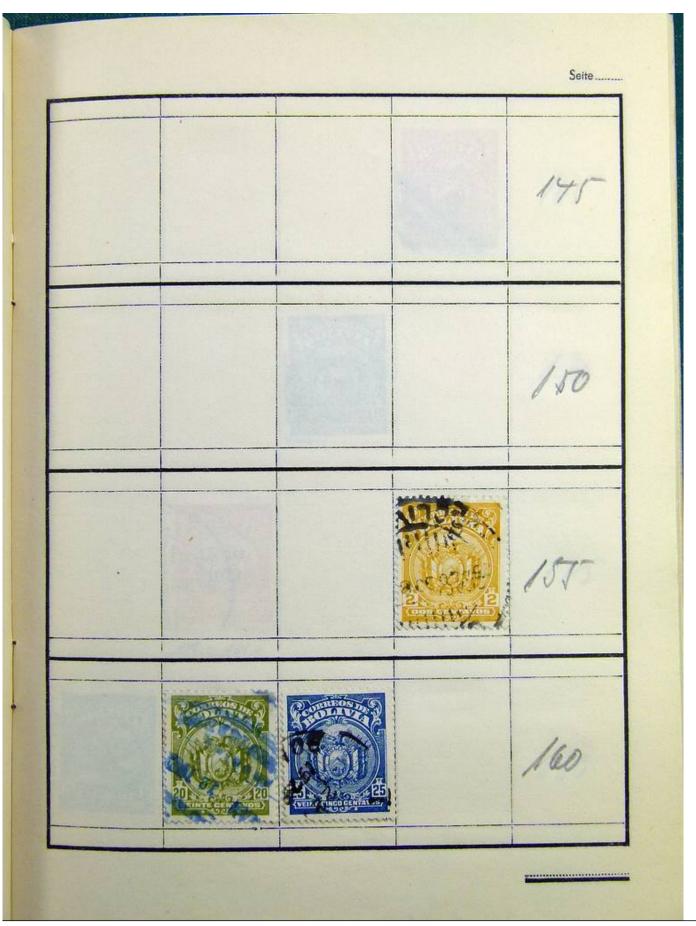

Lot nr.: L241393

Country/Type: Rest of the world

World collection, with mainly used stamps, including classic ones.

Price: 30 eur

[Go to the lot on www.sevenstamps.com ]