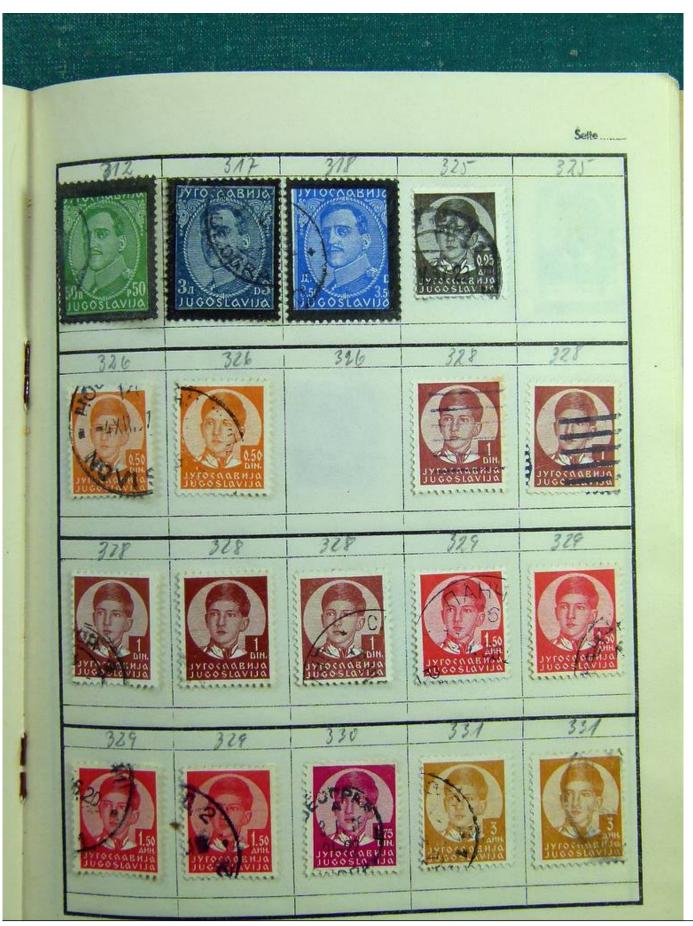

Lot nr.: L241393

Country/Type: Rest of the world

World collection, with mainly used stamps, including classic ones.

Price: 30 eur

[Go to the lot on www.sevenstamps.com ]