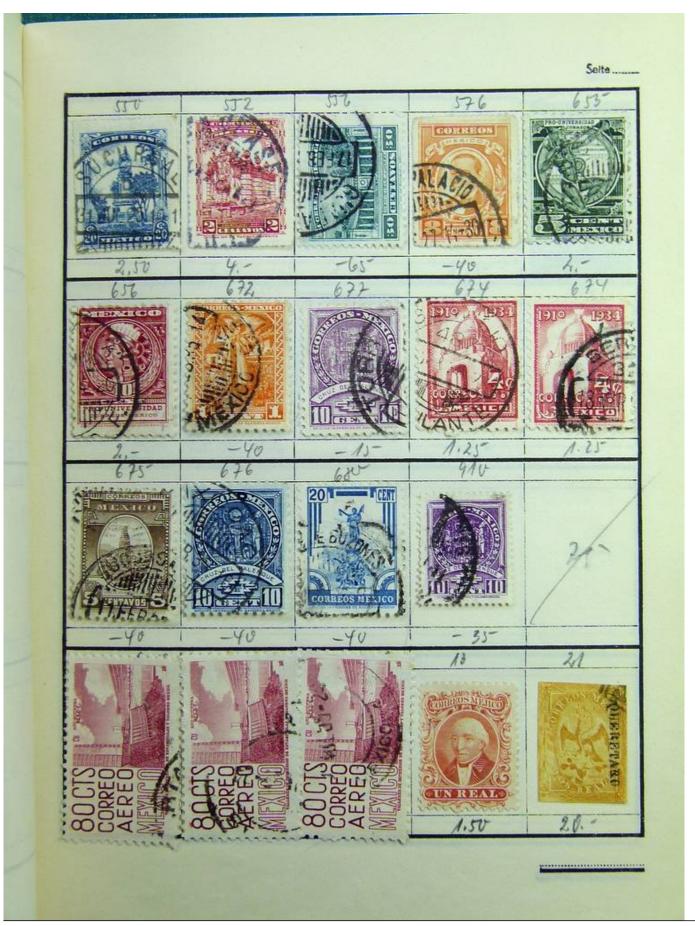

Lot nr.: L241393

Country/Type: Rest of the world

World collection, with mainly used stamps, including classic ones.

Price: 30 eur

[Go to the lot on www.sevenstamps.com ]