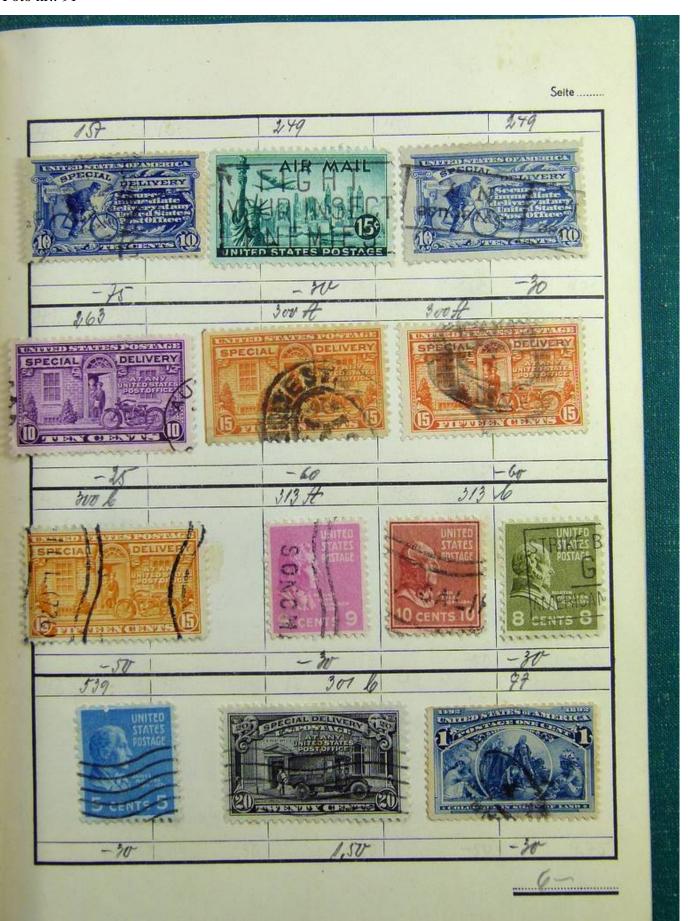

Lot nr.: L241393

Country/Type: Rest of the world

World collection, with mainly used stamps, including classic ones.

Price: 30 eur

[Go to the lot on www.sevenstamps.com ]