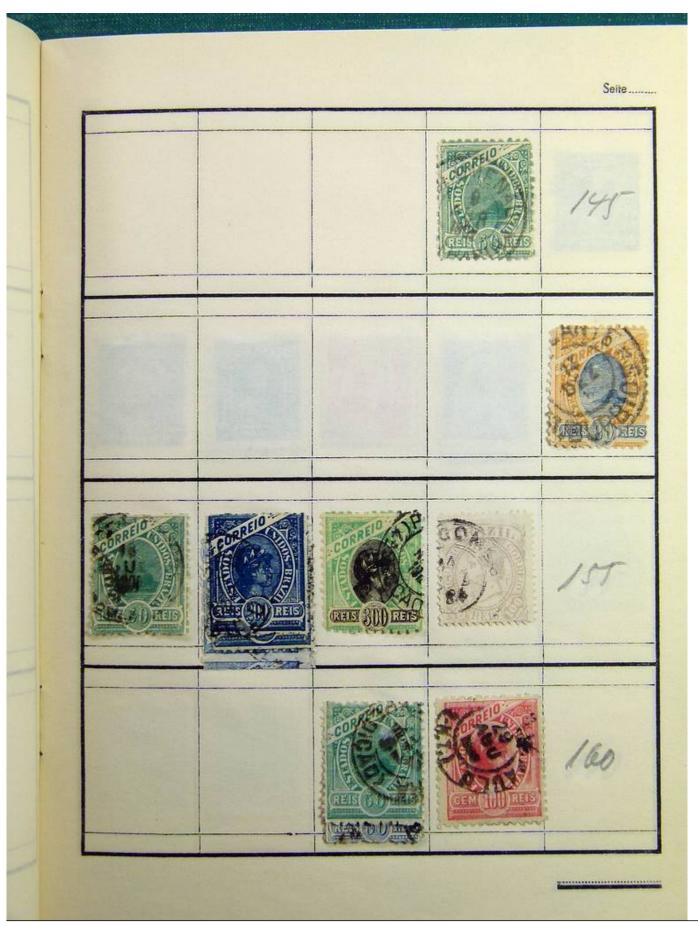

Lot nr.: L241393

Country/Type: Rest of the world

World collection, with mainly used stamps, including classic ones.

Price: 30 eur

[Go to the lot on www.sevenstamps.com ]