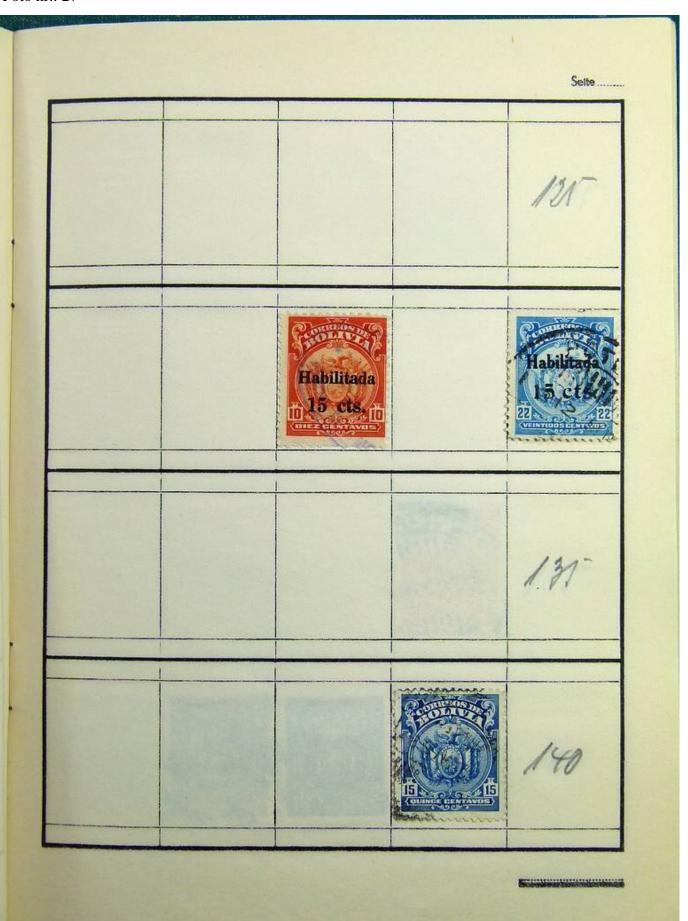

Lot nr.: L241393

Country/Type: Rest of the world

World collection, with mainly used stamps, including classic ones.

Price: 30 eur

[Go to the lot on www.sevenstamps.com ]