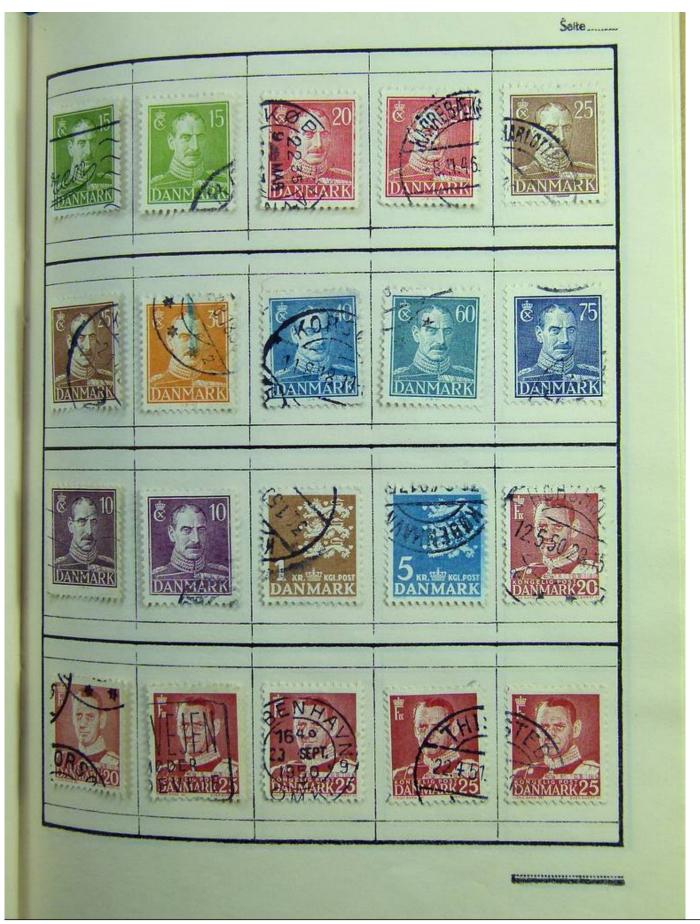

Lot nr.: L241393

Country/Type: Rest of the world

World collection, with mainly used stamps, including classic ones.

Price: 30 eur

[Go to the lot on www.sevenstamps.com ]