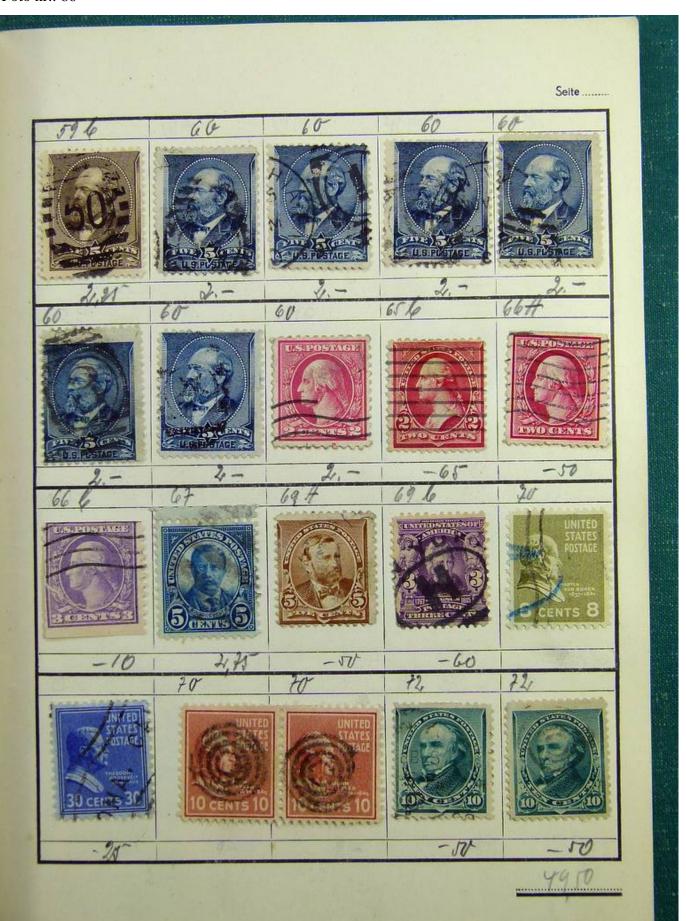

Lot nr.: L241393

Country/Type: Rest of the world

World collection, with mainly used stamps, including classic ones.

Price: 30 eur

[Go to the lot on www.sevenstamps.com ]