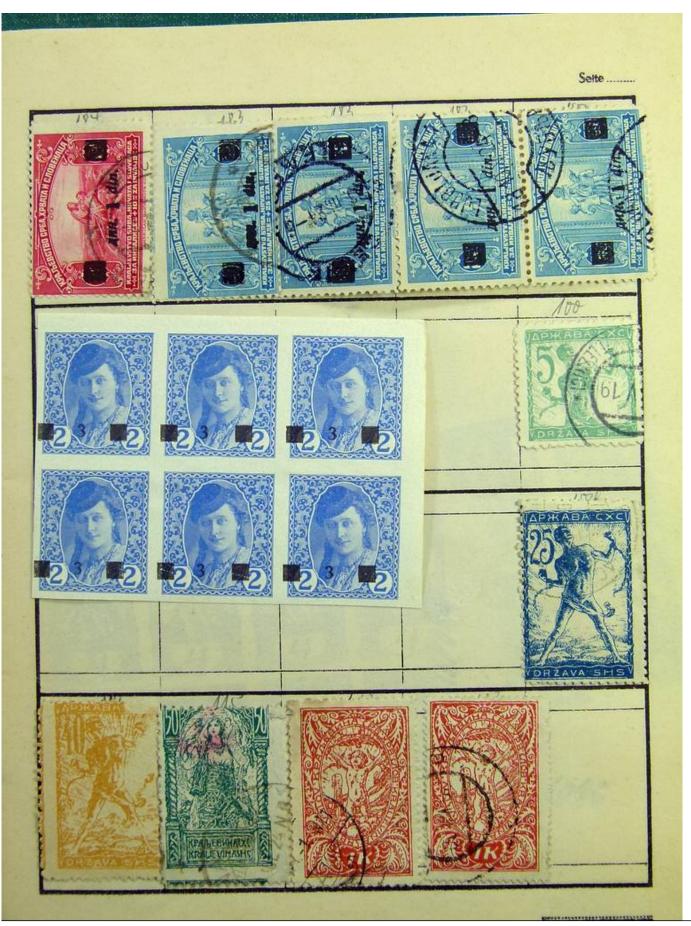

Lot nr.: L241393

Country/Type: Rest of the world

World collection, with mainly used stamps, including classic ones.

Price: 30 eur

[Go to the lot on www.sevenstamps.com ]