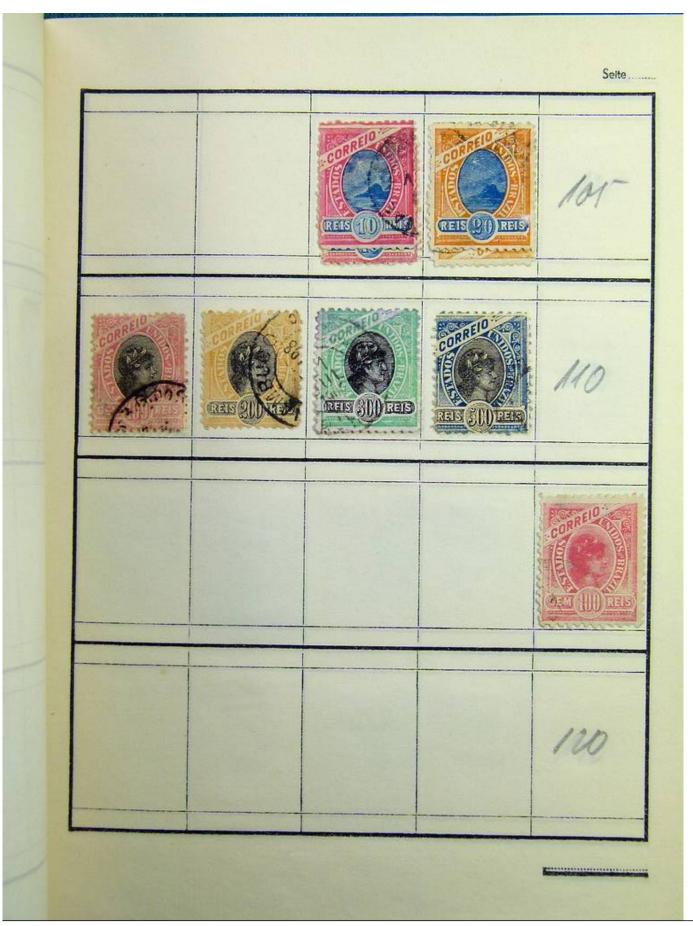

Lot nr.: L241393

Country/Type: Rest of the world

World collection, with mainly used stamps, including classic ones.

Price: 30 eur

[Go to the lot on www.sevenstamps.com ]