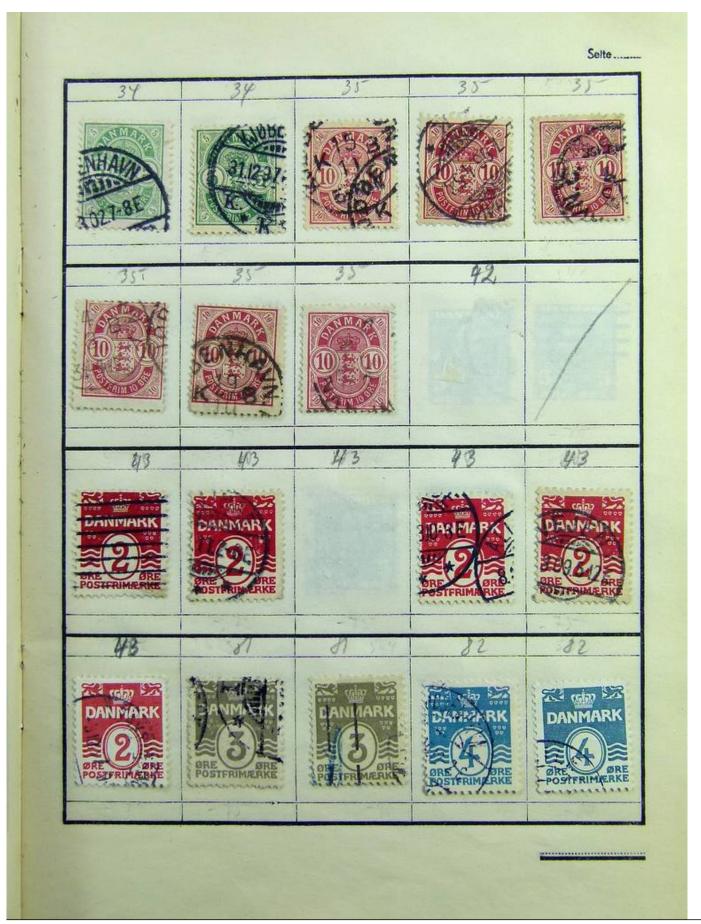

Lot nr.: L241393

Country/Type: Rest of the world

World collection, with mainly used stamps, including classic ones.

Price: 30 eur

[Go to the lot on www.sevenstamps.com ]