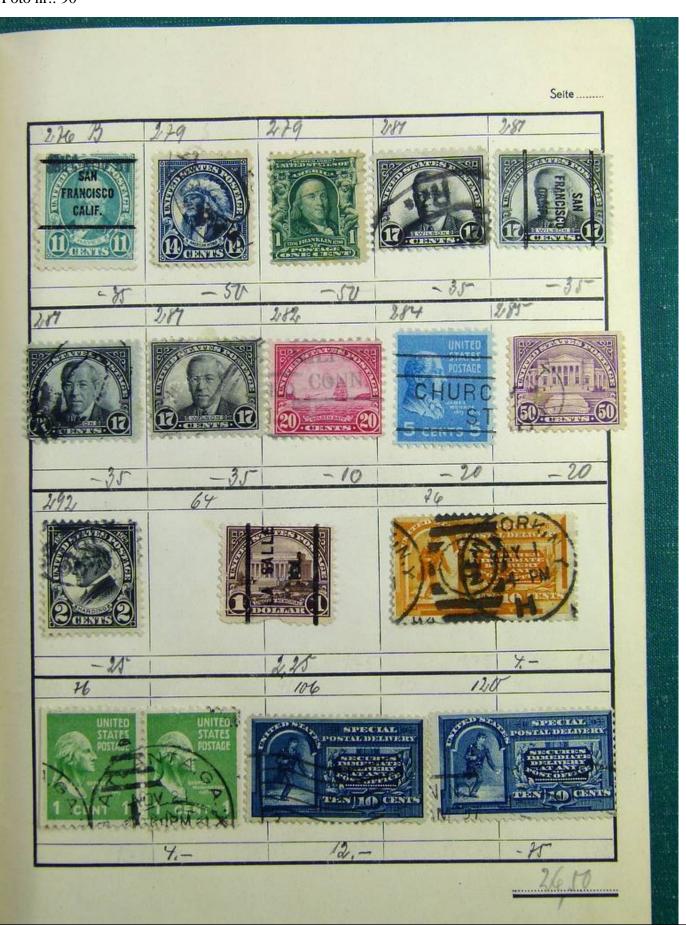

Lot nr.: L241393

Country/Type: Rest of the world

World collection, with mainly used stamps, including classic ones.

Price: 30 eur

[Go to the lot on www.sevenstamps.com ]