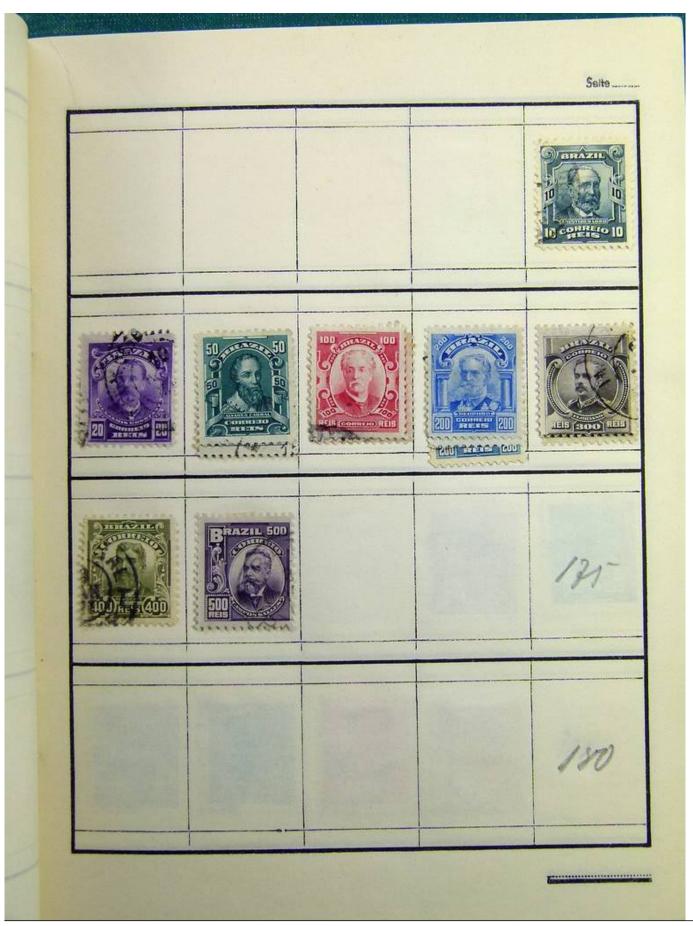

Lot nr.: L241393

Country/Type: Rest of the world

World collection, with mainly used stamps, including classic ones.

Price: 30 eur

[Go to the lot on www.sevenstamps.com ]