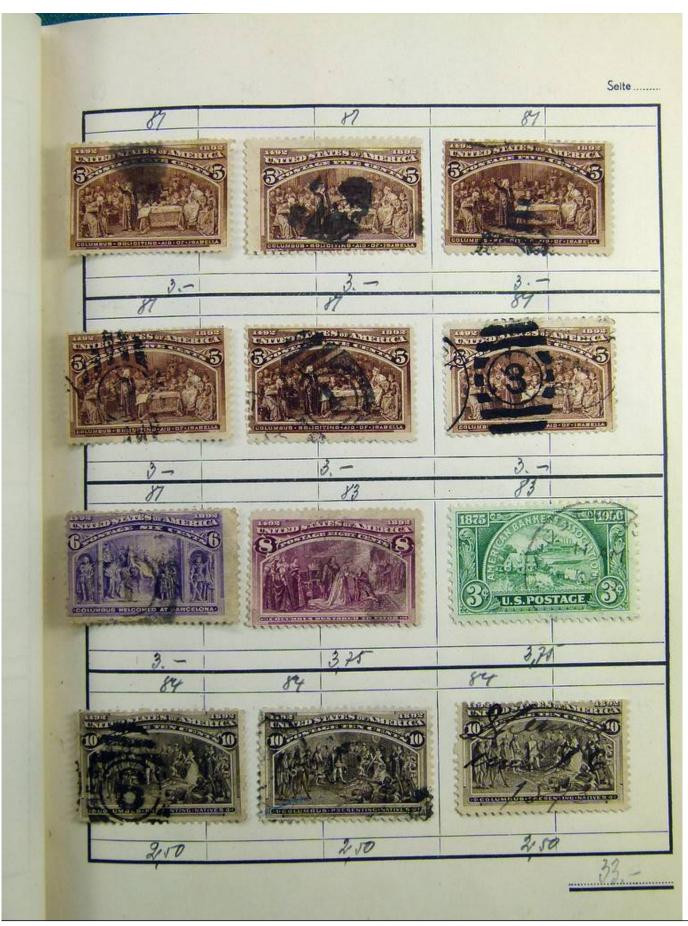

Lot nr.: L241393

Country/Type: Rest of the world

World collection, with mainly used stamps, including classic ones.

Price: 30 eur

[Go to the lot on www.sevenstamps.com ]