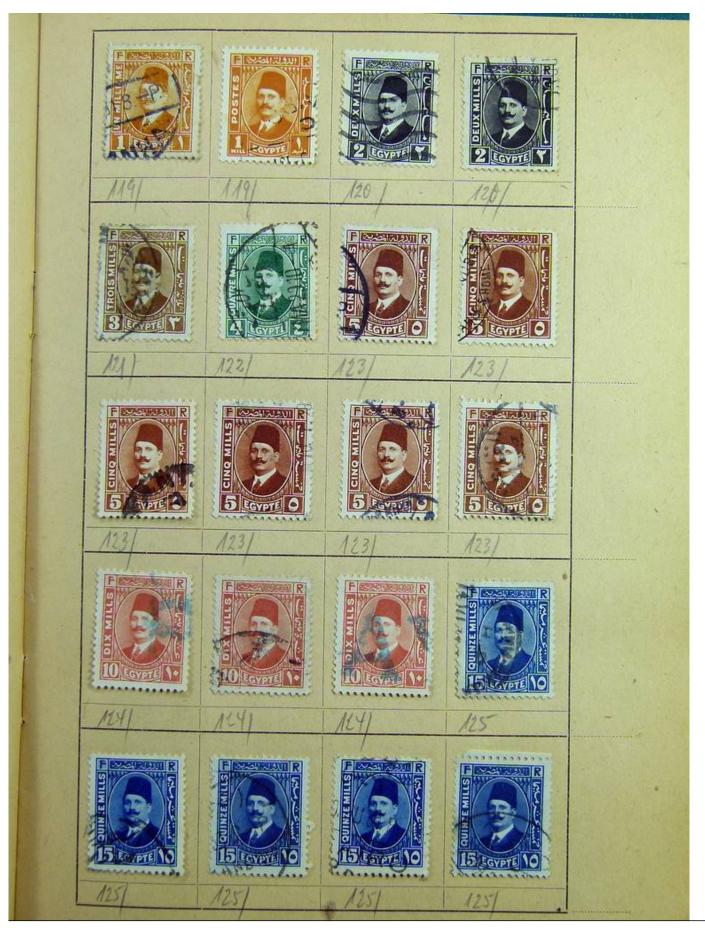

Lot nr.: L241393

Country/Type: Rest of the world

World collection, with mainly used stamps, including classic ones.

Price: 30 eur

[Go to the lot on www.sevenstamps.com ]