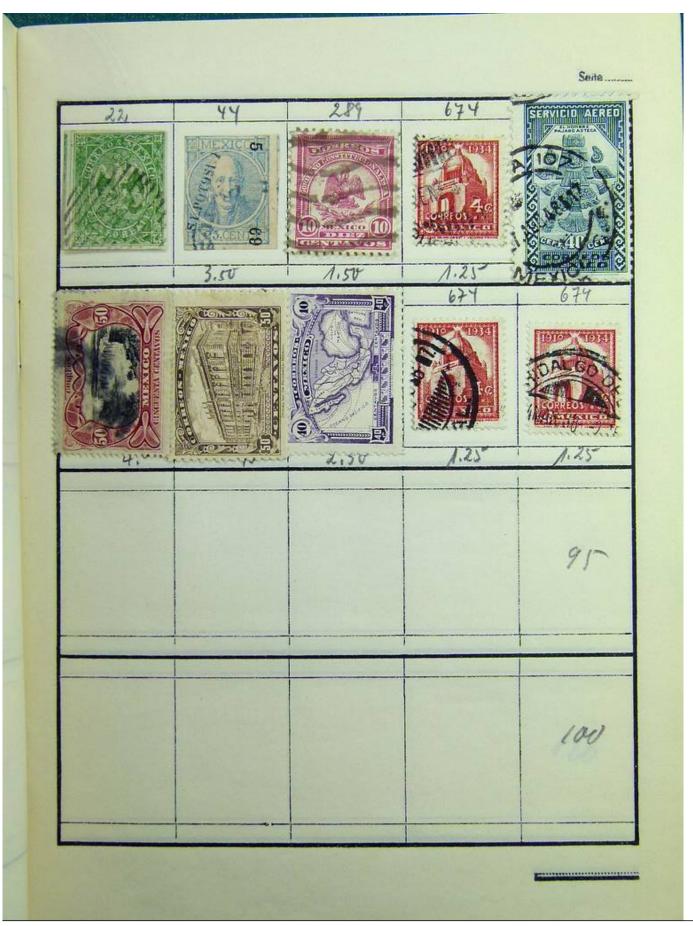

Lot nr.: L241393

Country/Type: Rest of the world

World collection, with mainly used stamps, including classic ones.

Price: 30 eur

[Go to the lot on www.sevenstamps.com ]