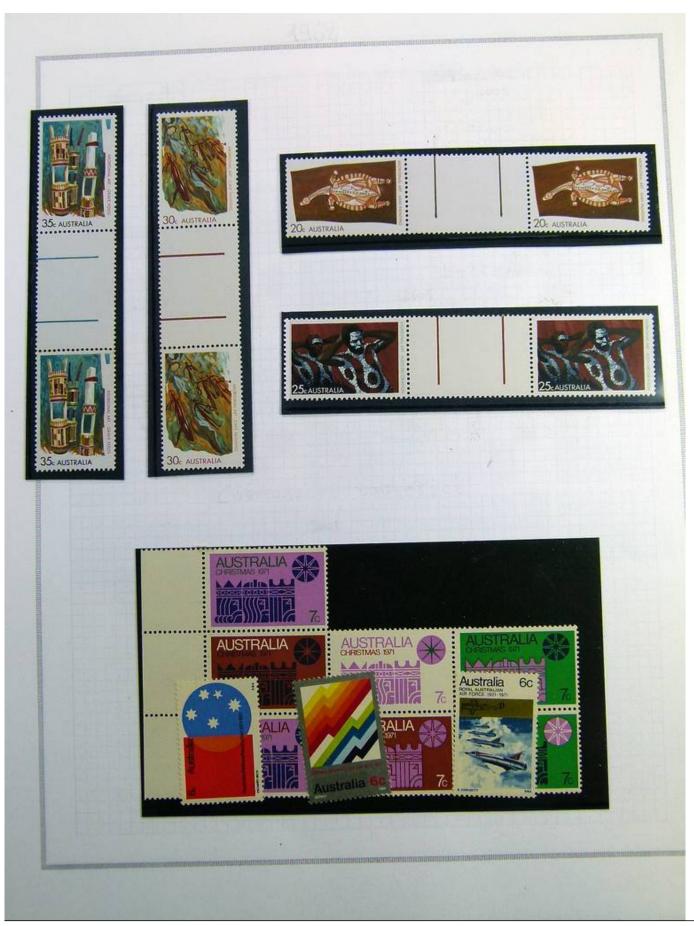

Lot nr.: L241389

Country/Type: Asia and Oceania

Australia collection, on album, from 1912 to 1985, with MH/MNH and used stamps. Noted: 1928 MNH, 1932 Sydney Bridge MH, 358a/359a certified.

Price: 740 eur