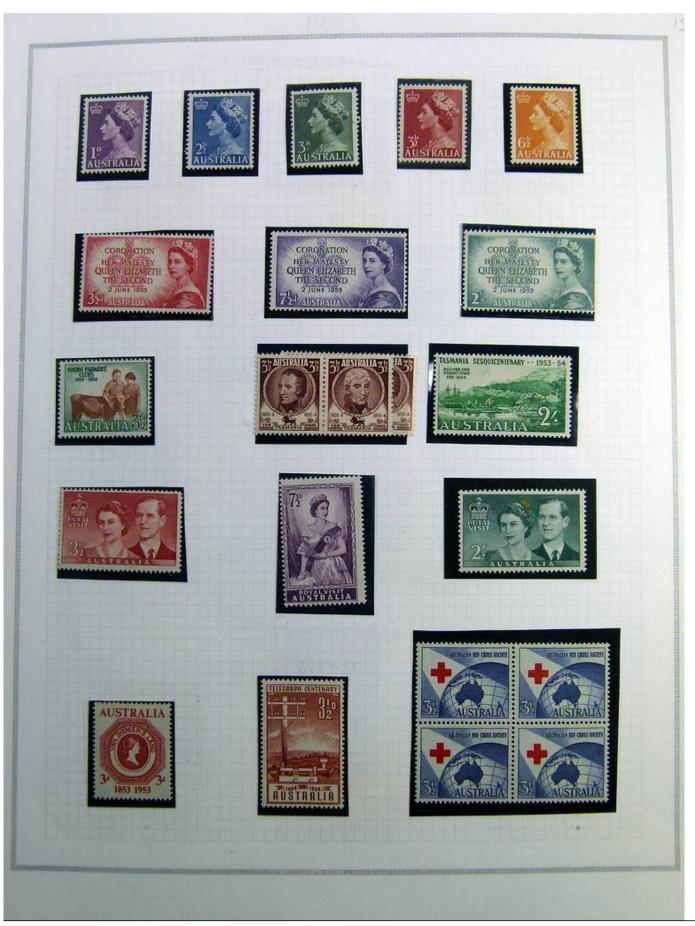

Lot nr.: L241389

Country/Type: Asia and Oceania

Australia collection, on album, from 1912 to 1985, with MH/MNH and used stamps. Noted: 1928 MNH, 1932 Sydney Bridge MH, 358a/359a certified.

Price: 740 eur