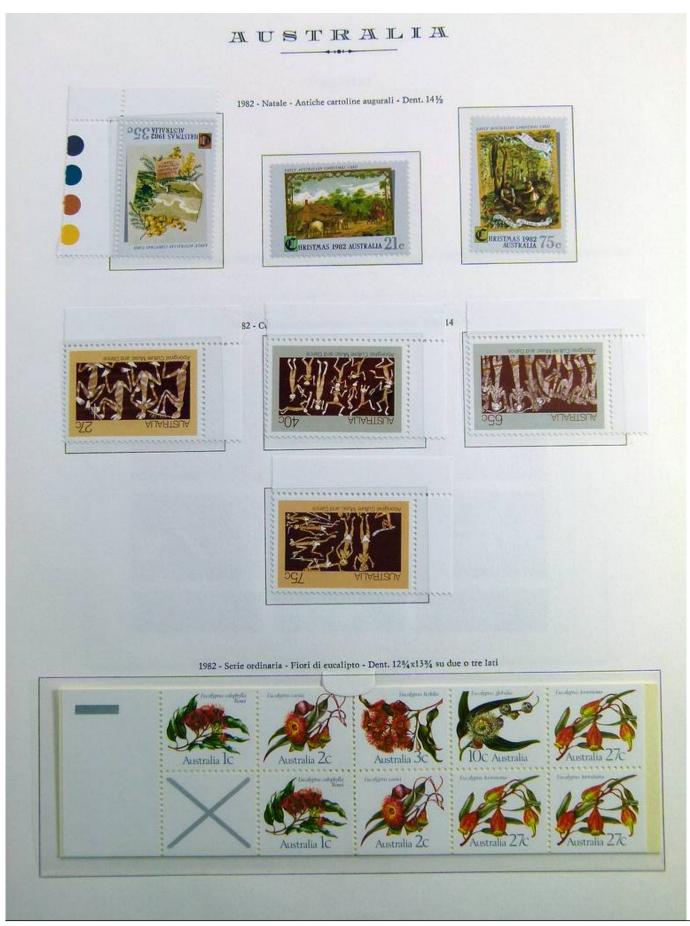

Lot nr.: L241389

Country/Type: Asia and Oceania

Australia collection, on album, from 1912 to 1985, with MH/MNH and used stamps. Noted: 1928 MNH, 1932 Sydney Bridge MH, 358a/359a certified.

Price: 740 eur