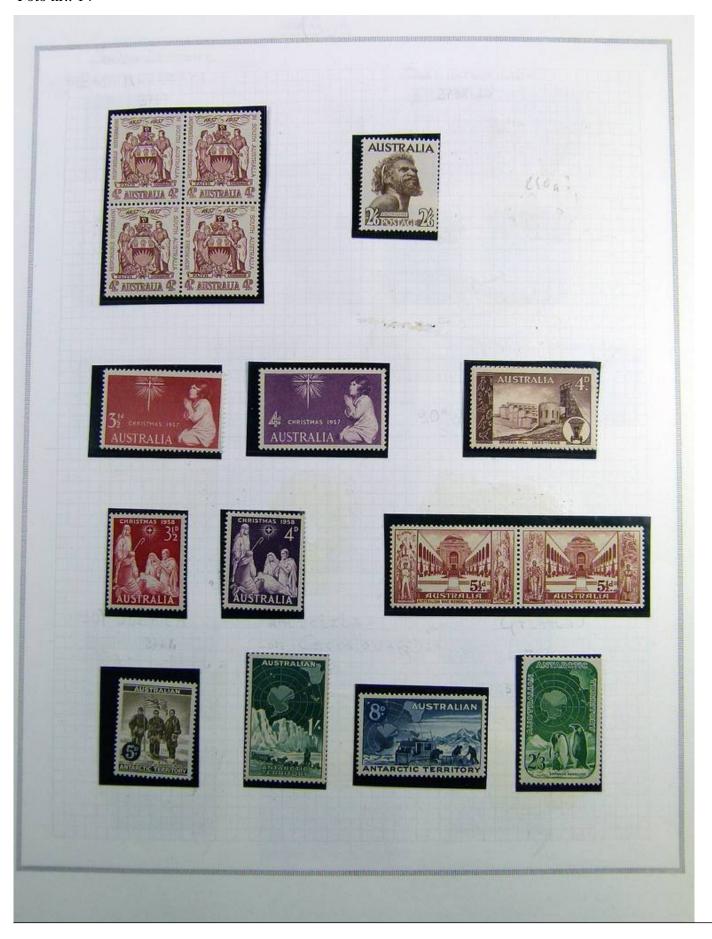

Lot nr.: L241389

Country/Type: Asia and Oceania

Australia collection, on album, from 1912 to 1985, with MH/MNH and used stamps. Noted: 1928 MNH, 1932 Sydney Bridge MH, 358a/359a certified.

Price: 740 eur