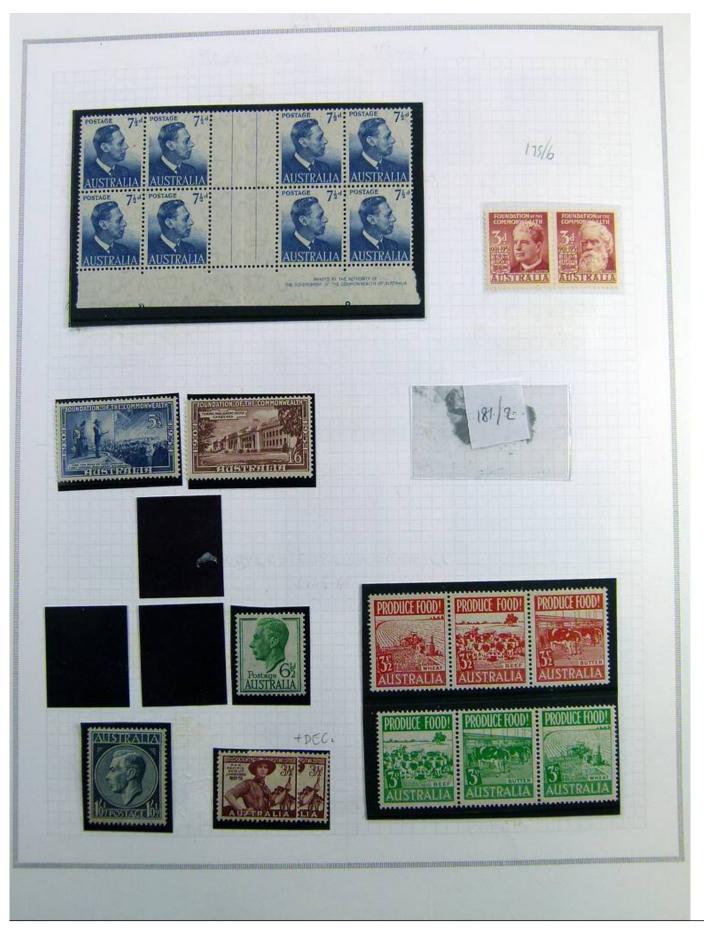

Lot nr.: L241389

Country/Type: Asia and Oceania

Australia collection, on album, from 1912 to 1985, with MH/MNH and used stamps. Noted: 1928 MNH, 1932 Sydney Bridge MH, 358a/359a certified.

Price: 740 eur