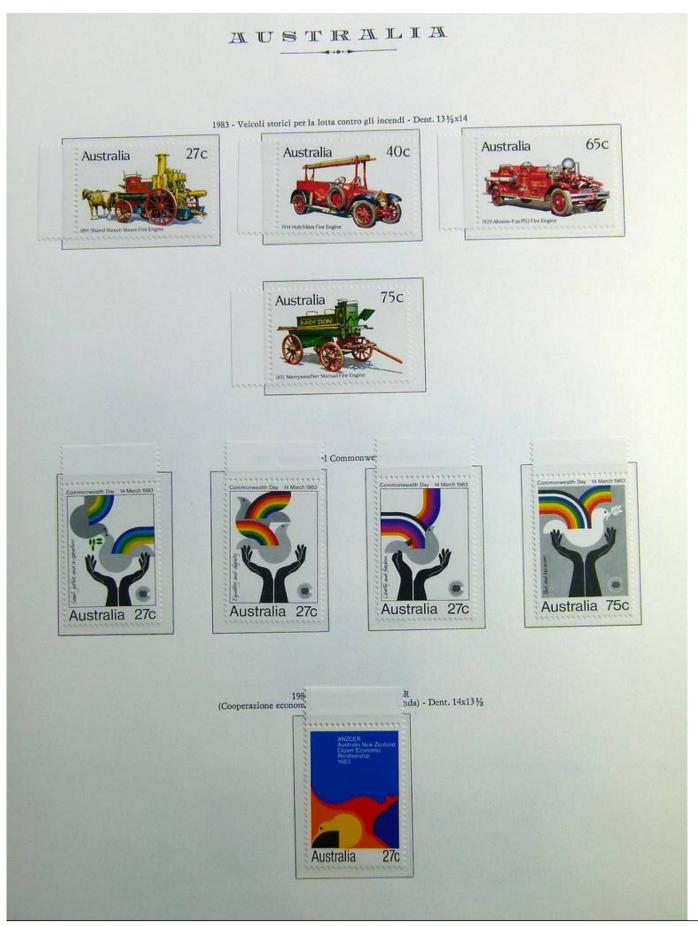

Lot nr.: L241389

Country/Type: Asia and Oceania

Australia collection, on album, from 1912 to 1985, with MH/MNH and used stamps. Noted: 1928 MNH, 1932 Sydney Bridge MH, 358a/359a certified.

Price: 740 eur