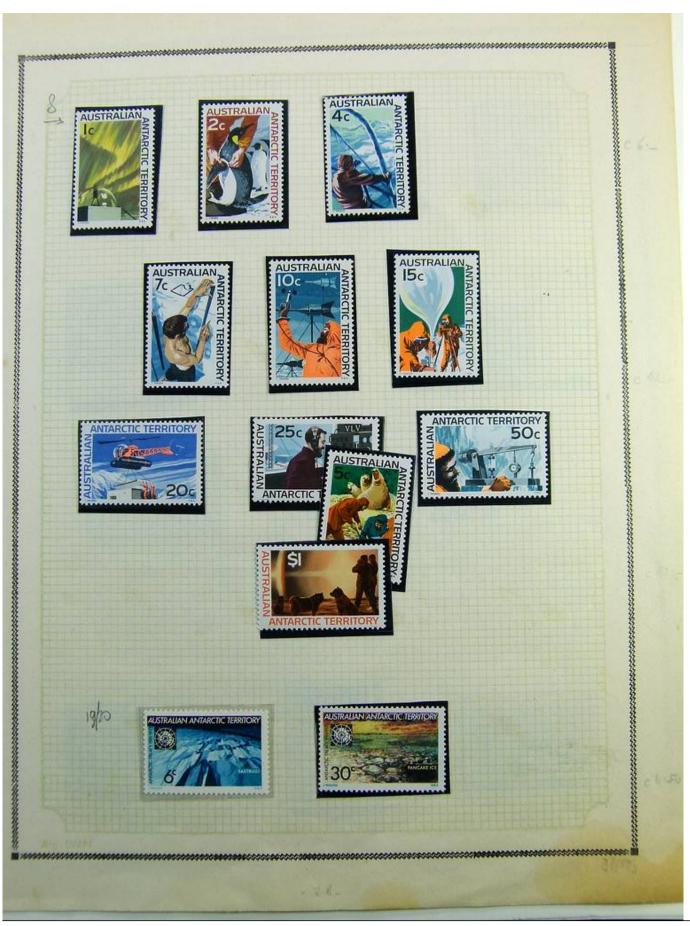

Lot nr.: L241389

Country/Type: Asia and Oceania

Australia collection, on album, from 1912 to 1985, with MH/MNH and used stamps. Noted: 1928 MNH, 1932 Sydney Bridge MH, 358a/359a certified.

Price: 740 eur