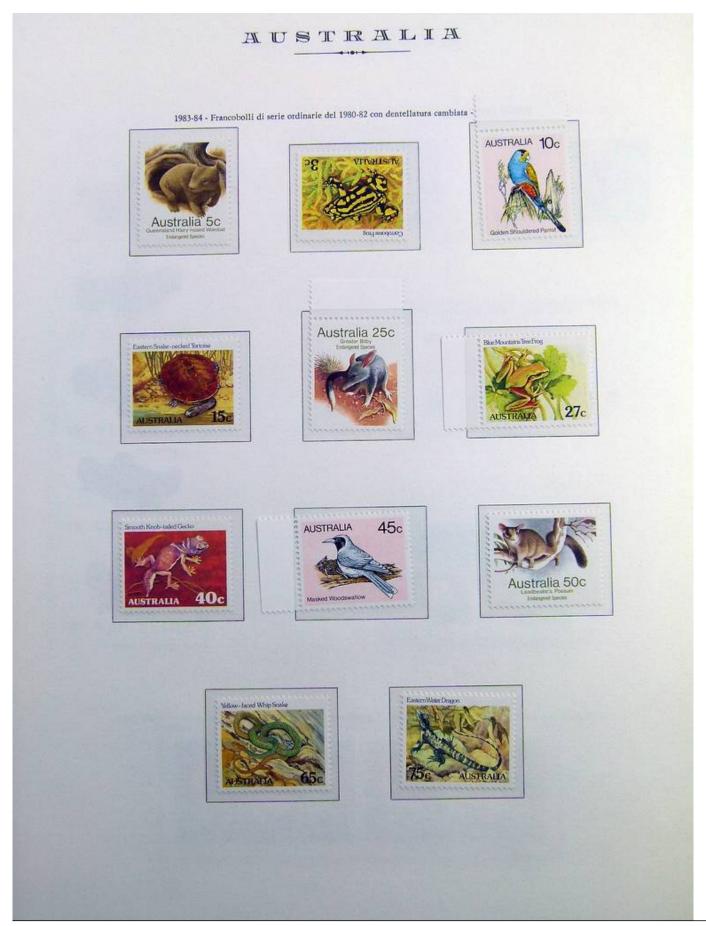

Lot nr.: L241389

Country/Type: Asia and Oceania

Australia collection, on album, from 1912 to 1985, with MH/MNH and used stamps. Noted: 1928 MNH, 1932 Sydney Bridge MH, 358a/359a certified.

Price: 740 eur