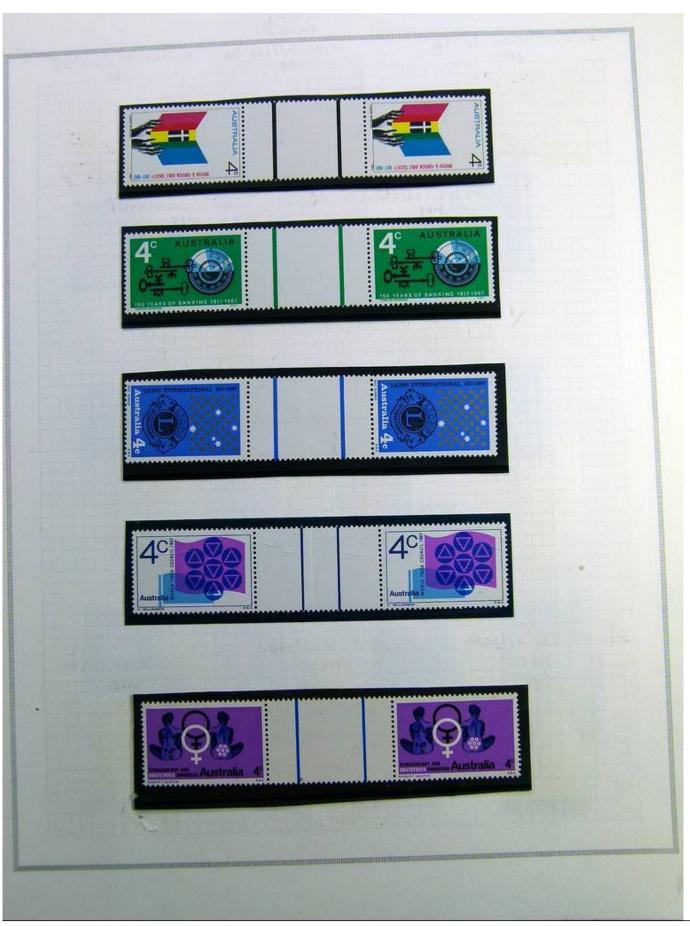

Lot nr.: L241389

Country/Type: Asia and Oceania

Australia collection, on album, from 1912 to 1985, with MH/MNH and used stamps. Noted: 1928 MNH, 1932 Sydney Bridge MH, 358a/359a certified.

Price: 740 eur