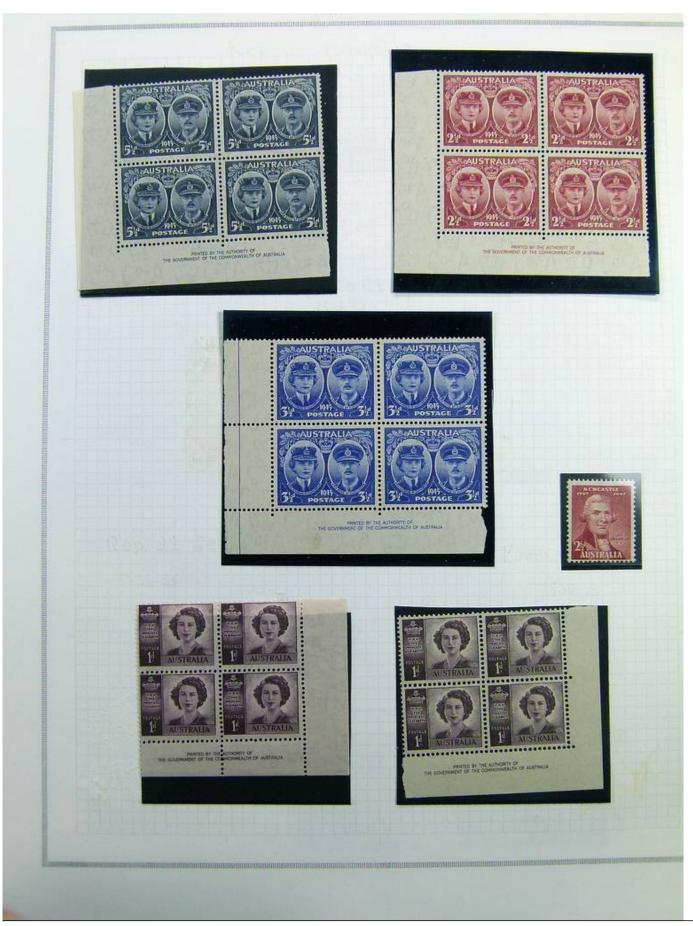

Lot nr.: L241389

Country/Type: Asia and Oceania

Australia collection, on album, from 1912 to 1985, with MH/MNH and used stamps. Noted: 1928 MNH, 1932 Sydney Bridge MH, 358a/359a certified.

Price: 740 eur