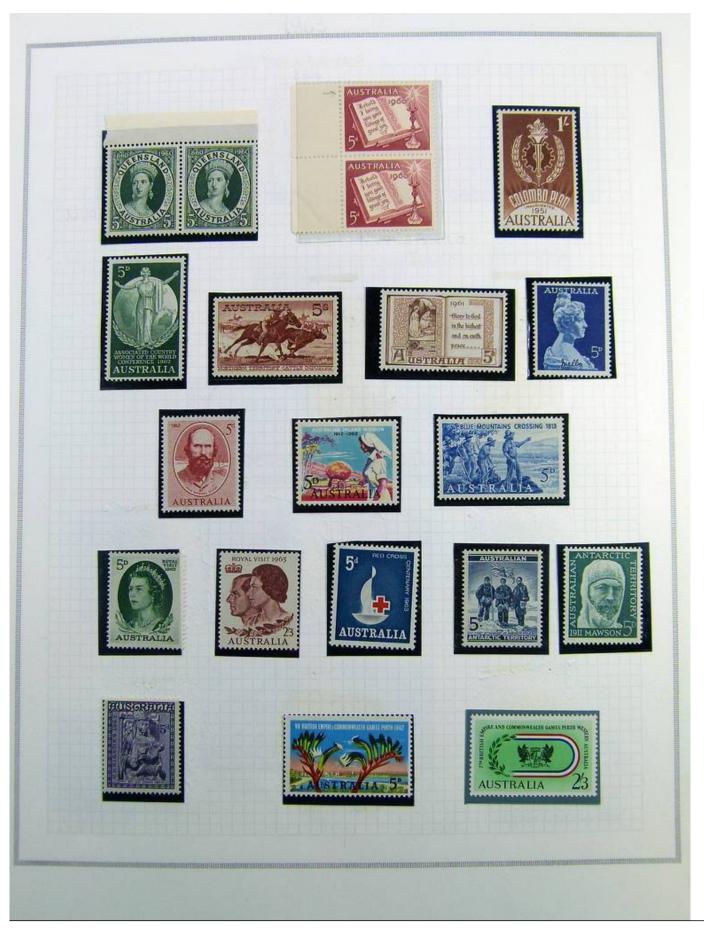

Lot nr.: L241389

Country/Type: Asia and Oceania

Australia collection, on album, from 1912 to 1985, with MH/MNH and used stamps. Noted: 1928 MNH, 1932 Sydney Bridge MH, 358a/359a certified.

Price: 740 eur