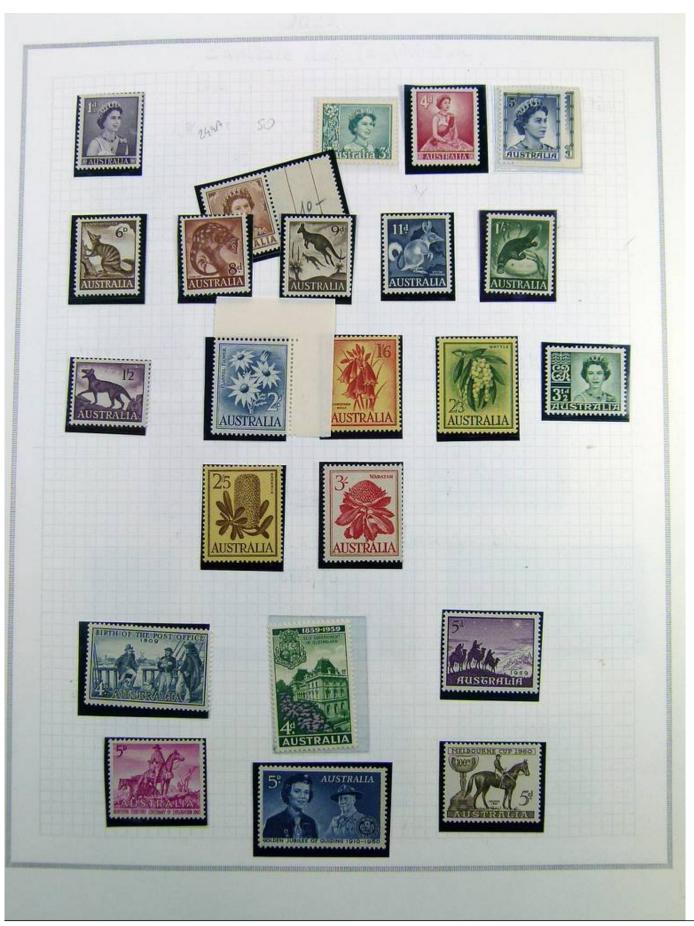

Lot nr.: L241389

Country/Type: Asia and Oceania

Australia collection, on album, from 1912 to 1985, with MH/MNH and used stamps. Noted: 1928 MNH, 1932 Sydney Bridge MH, 358a/359a certified.

Price: 740 eur