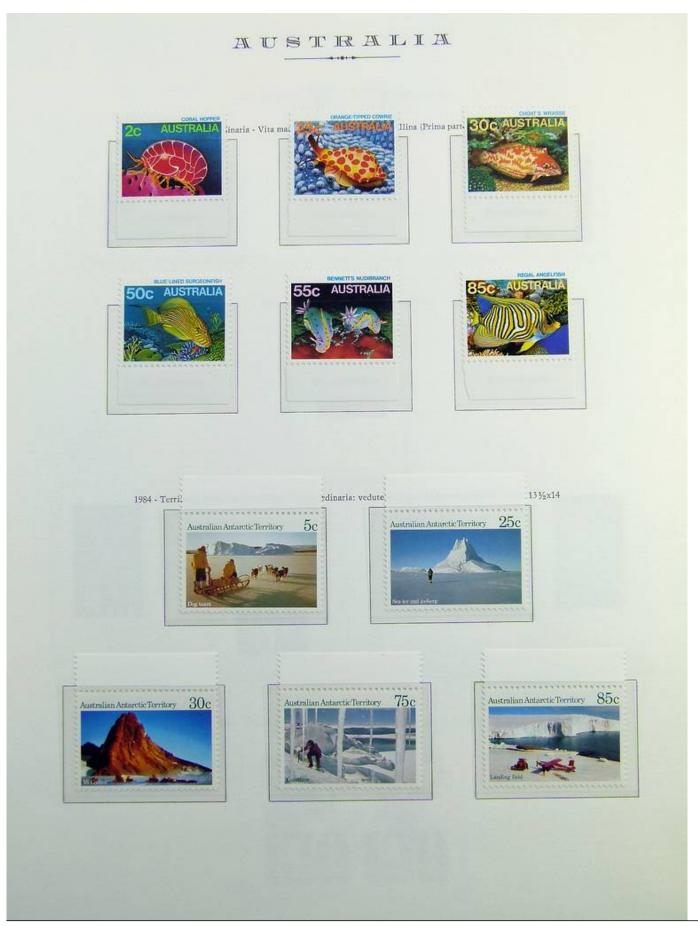

Lot nr.: L241389

Country/Type: Asia and Oceania

Australia collection, on album, from 1912 to 1985, with MH/MNH and used stamps. Noted: 1928 MNH, 1932 Sydney Bridge MH, 358a/359a certified.

Price: 740 eur