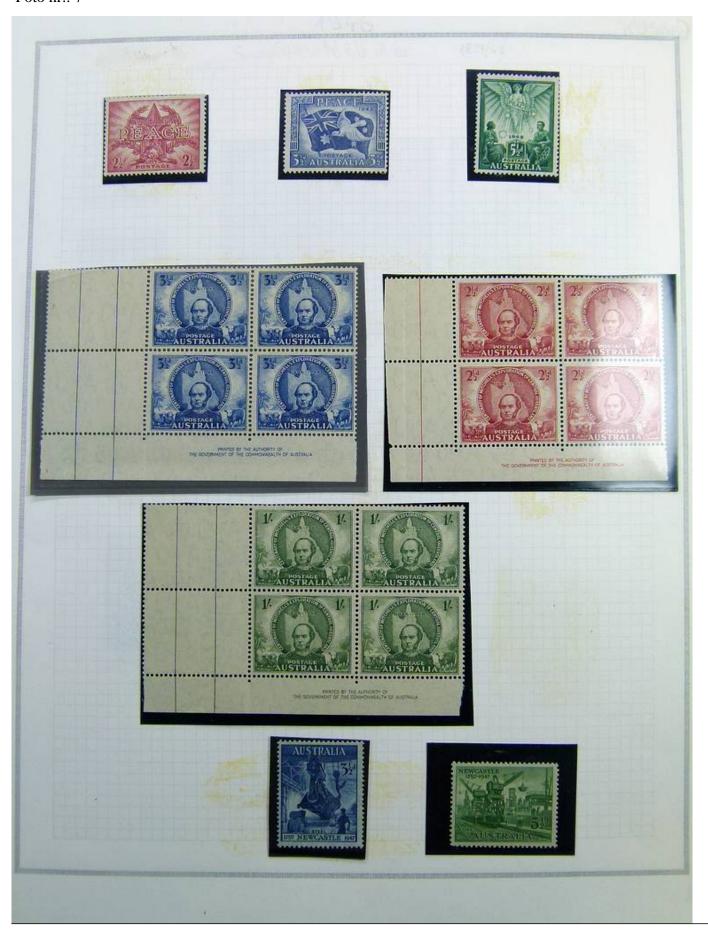

Lot nr.: L241389

Country/Type: Asia and Oceania

Australia collection, on album, from 1912 to 1985, with MH/MNH and used stamps. Noted: 1928 MNH, 1932 Sydney Bridge MH, 358a/359a certified.

Price: 740 eur