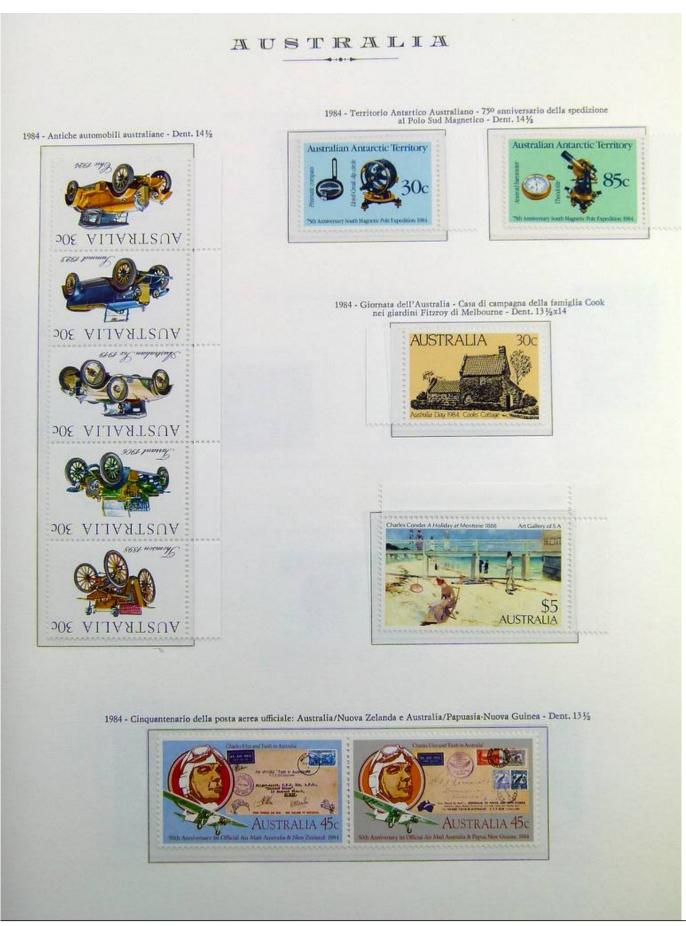

Lot nr.: L241389

Country/Type: Asia and Oceania

Australia collection, on album, from 1912 to 1985, with MH/MNH and used stamps. Noted: 1928 MNH, 1932 Sydney Bridge MH, 358a/359a certified.

Price: 740 eur