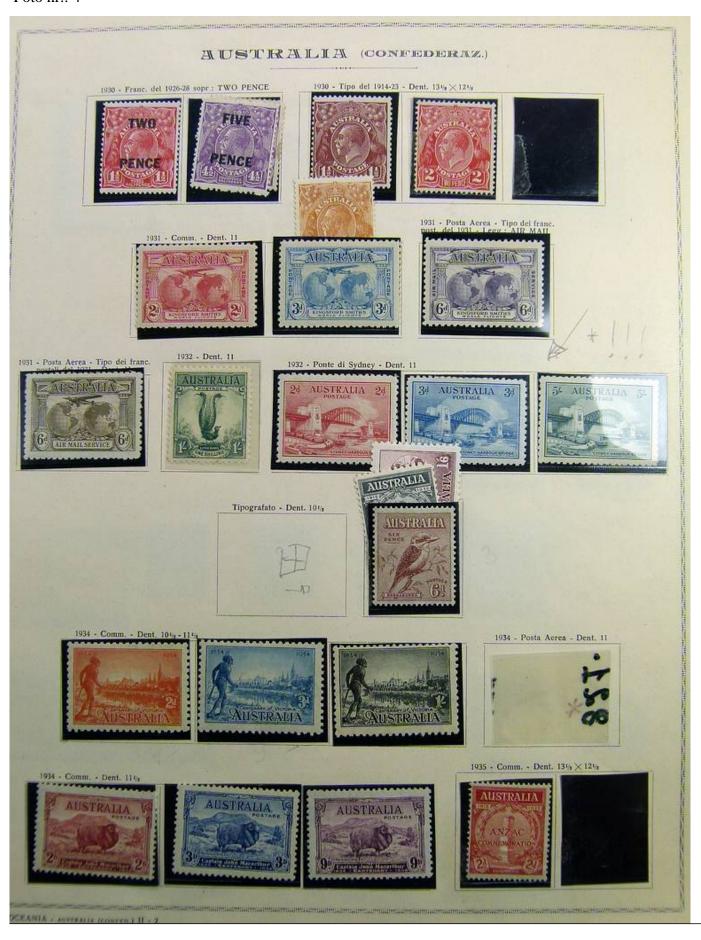

Lot nr.: L241389

Country/Type: Asia and Oceania

Australia collection, on album, from 1912 to 1985, with MH/MNH and used stamps. Noted: 1928 MNH, 1932 Sydney Bridge MH, 358a/359a certified.

Price: 740 eur