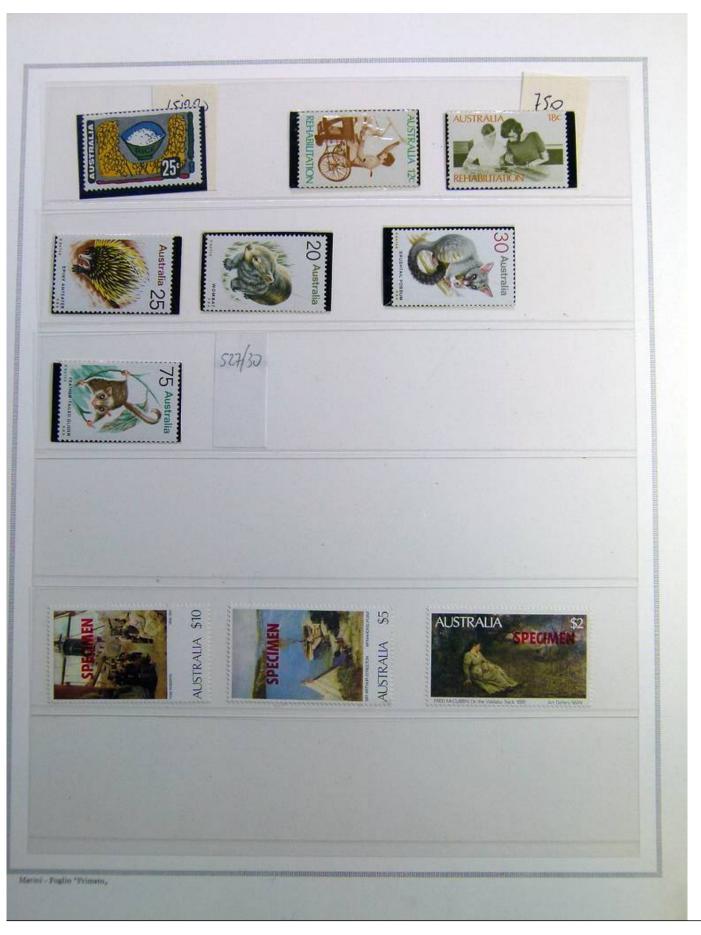

Lot nr.: L241389

Country/Type: Asia and Oceania

Australia collection, on album, from 1912 to 1985, with MH/MNH and used stamps. Noted: 1928 MNH, 1932 Sydney Bridge MH, 358a/359a certified.

Price: 740 eur