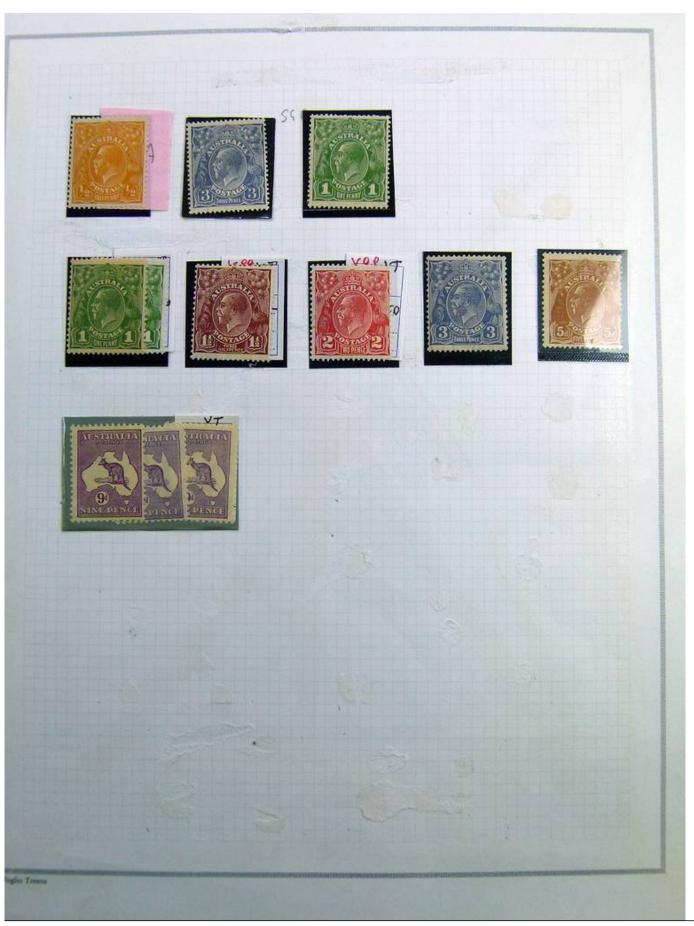

Lot nr.: L241389

Country/Type: Asia and Oceania

Australia collection, on album, from 1912 to 1985, with MH/MNH and used stamps. Noted: 1928 MNH, 1932 Sydney Bridge MH, 358a/359a certified.

Price: 740 eur