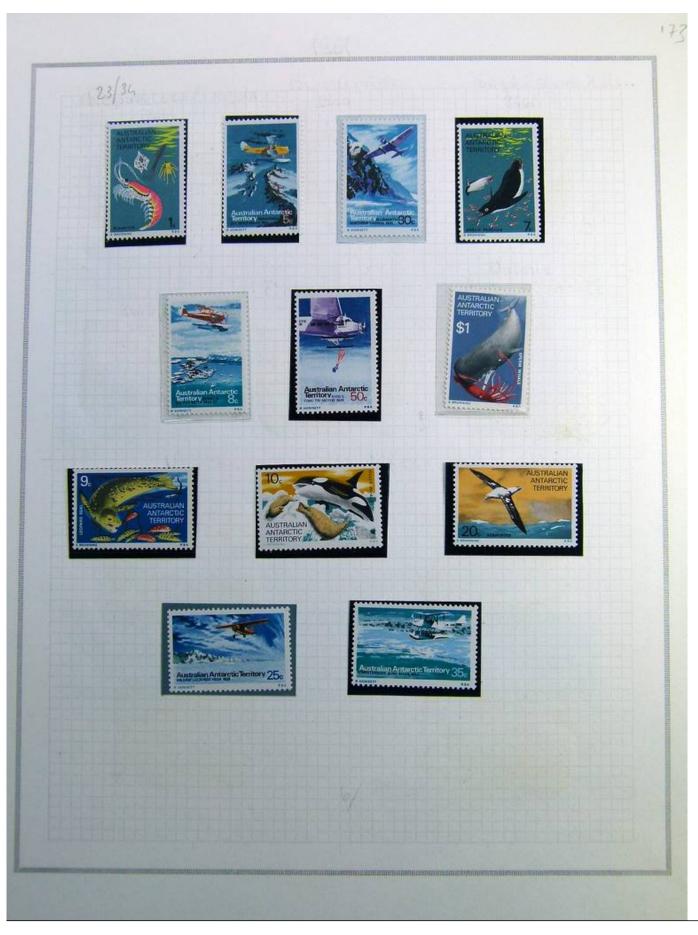

Lot nr.: L241389

Country/Type: Asia and Oceania

Australia collection, on album, from 1912 to 1985, with MH/MNH and used stamps. Noted: 1928 MNH, 1932 Sydney Bridge MH, 358a/359a certified.

Price: 740 eur