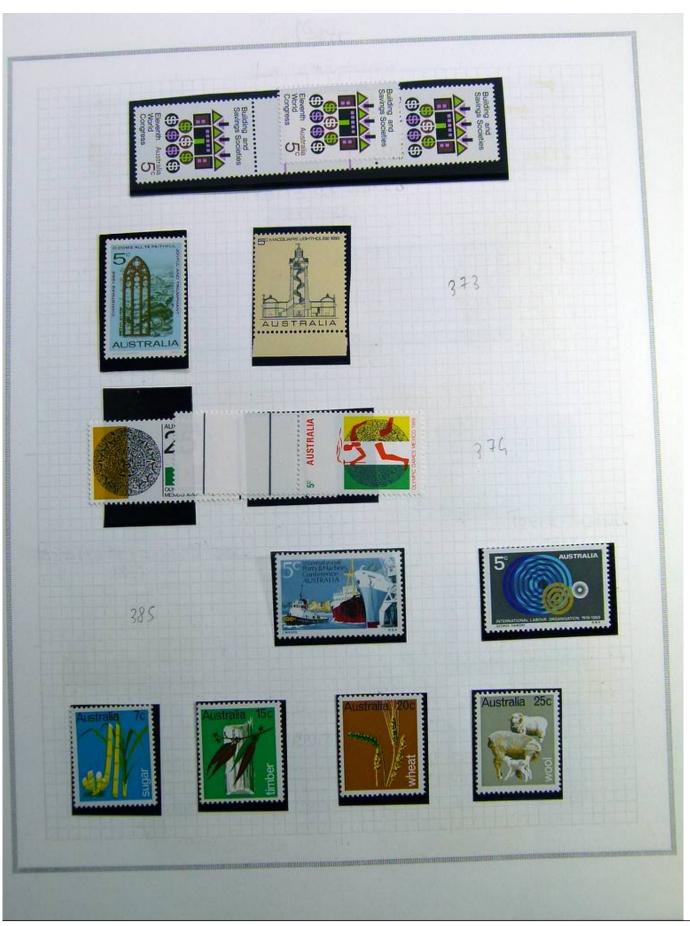

Lot nr.: L241389

Country/Type: Asia and Oceania

Australia collection, on album, from 1912 to 1985, with MH/MNH and used stamps. Noted: 1928 MNH, 1932 Sydney Bridge MH, 358a/359a certified.

Price: 740 eur