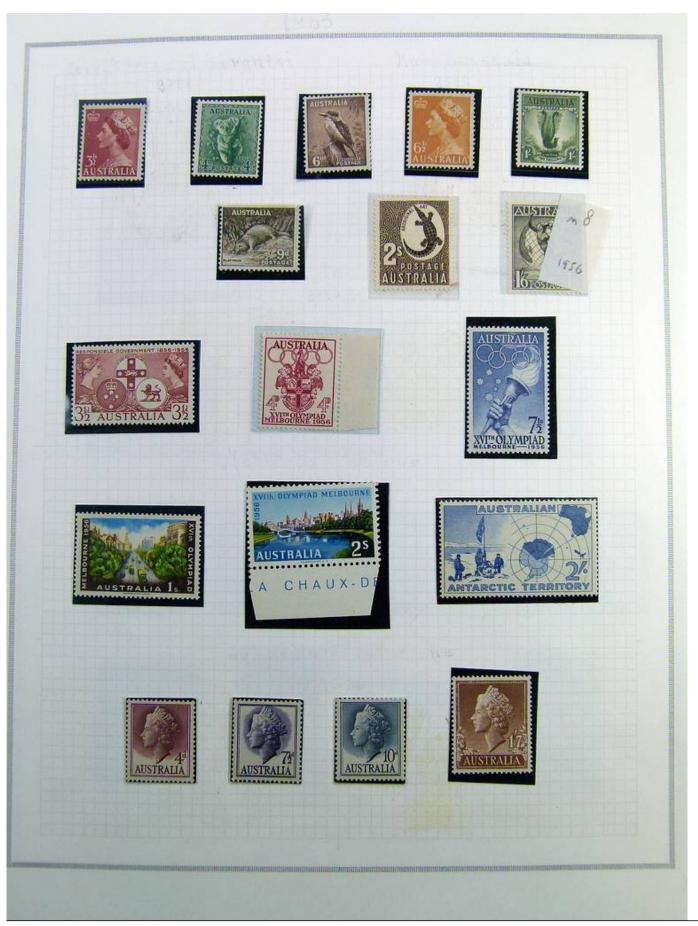

Lot nr.: L241389

Country/Type: Asia and Oceania

Australia collection, on album, from 1912 to 1985, with MH/MNH and used stamps. Noted: 1928 MNH, 1932 Sydney Bridge MH, 358a/359a certified.

Price: 740 eur