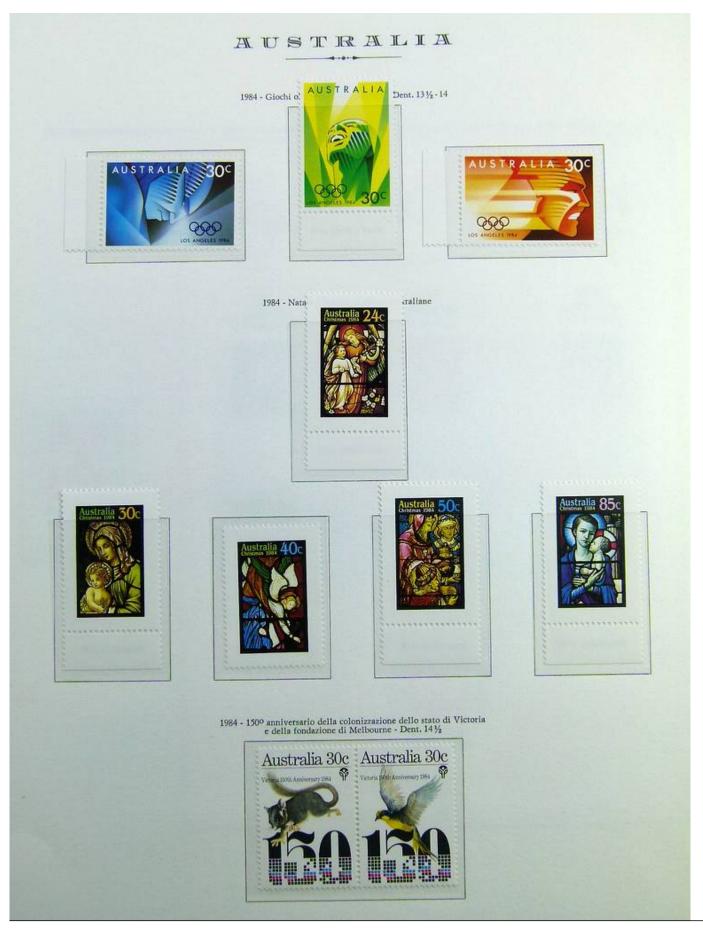

Lot nr.: L241389

Country/Type: Asia and Oceania

Australia collection, on album, from 1912 to 1985, with MH/MNH and used stamps. Noted: 1928 MNH, 1932 Sydney Bridge MH, 358a/359a certified.

Price: 740 eur