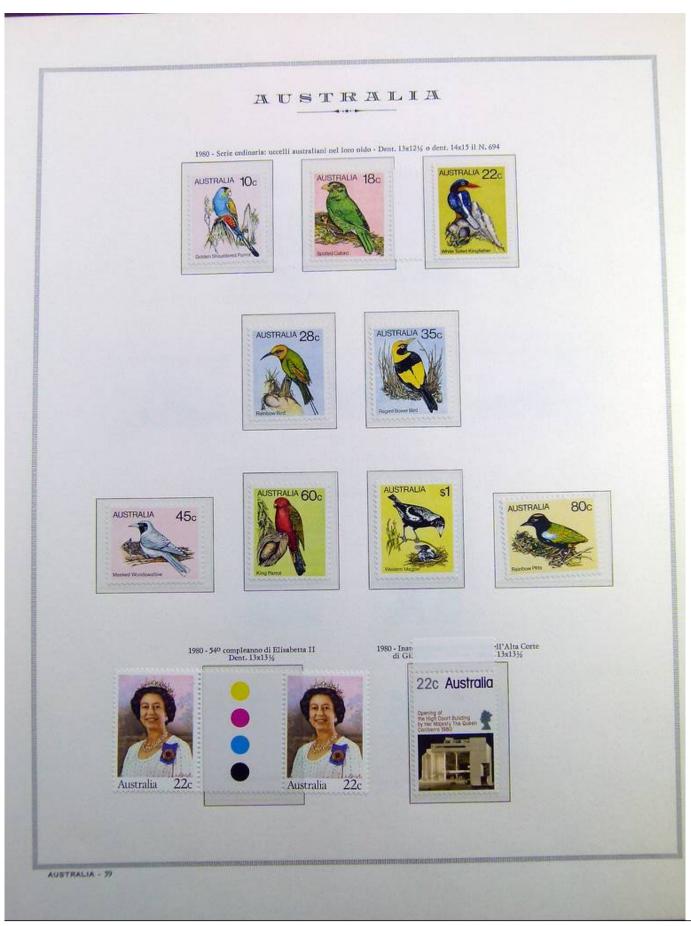

Lot nr.: L241389

Country/Type: Asia and Oceania

Australia collection, on album, from 1912 to 1985, with MH/MNH and used stamps. Noted: 1928 MNH, 1932 Sydney Bridge MH, 358a/359a certified.

Price: 740 eur