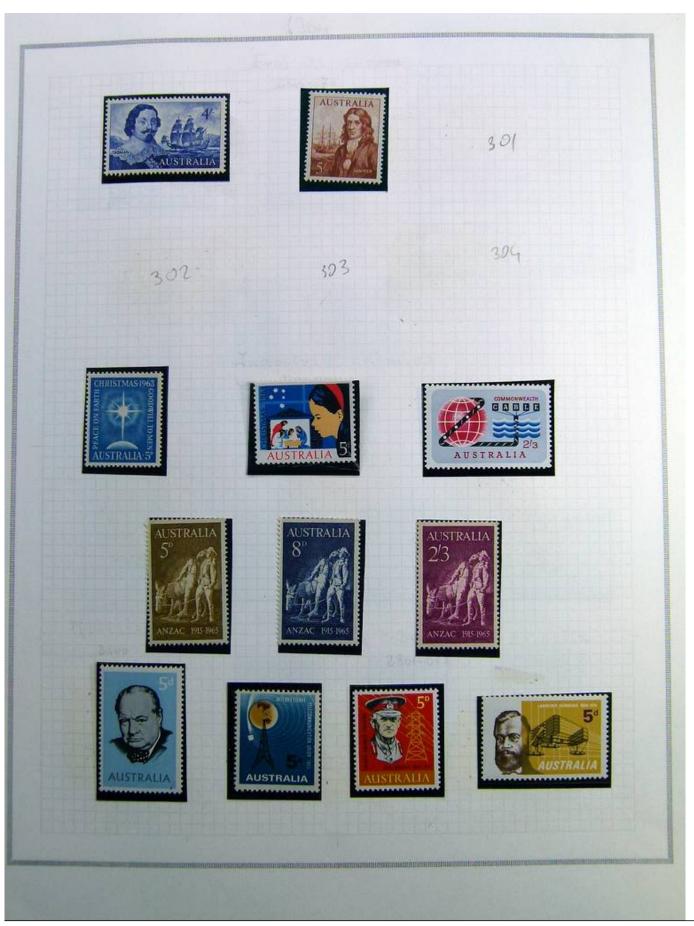

Lot nr.: L241389

Country/Type: Asia and Oceania

Australia collection, on album, from 1912 to 1985, with MH/MNH and used stamps. Noted: 1928 MNH, 1932 Sydney Bridge MH, 358a/359a certified.

Price: 740 eur