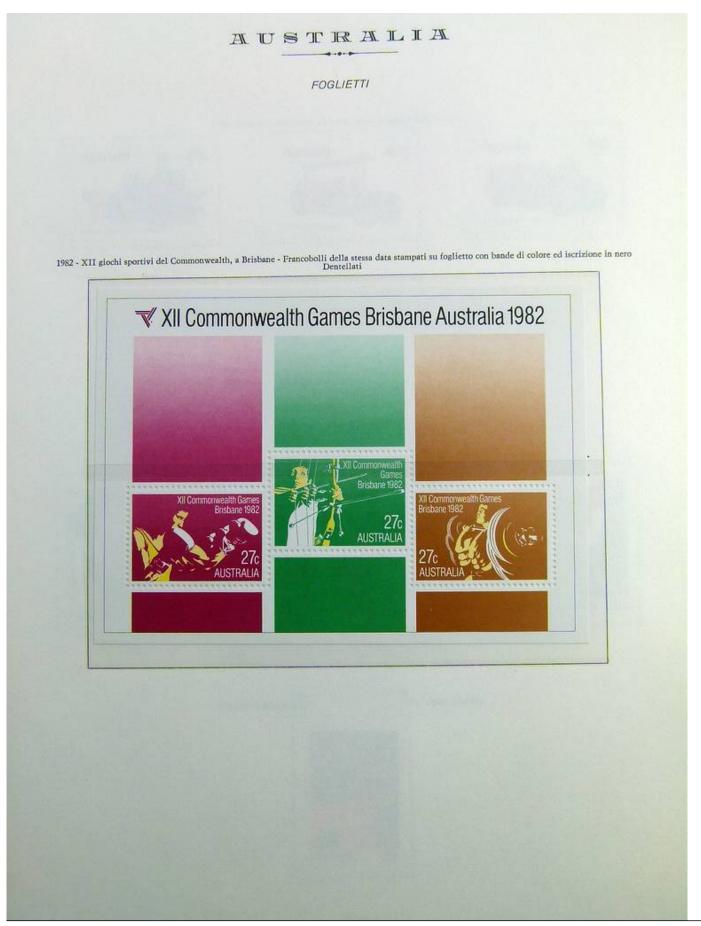

Lot nr.: L241389

Country/Type: Asia and Oceania

Australia collection, on album, from 1912 to 1985, with MH/MNH and used stamps. Noted: 1928 MNH, 1932 Sydney Bridge MH, 358a/359a certified.

Price: 740 eur