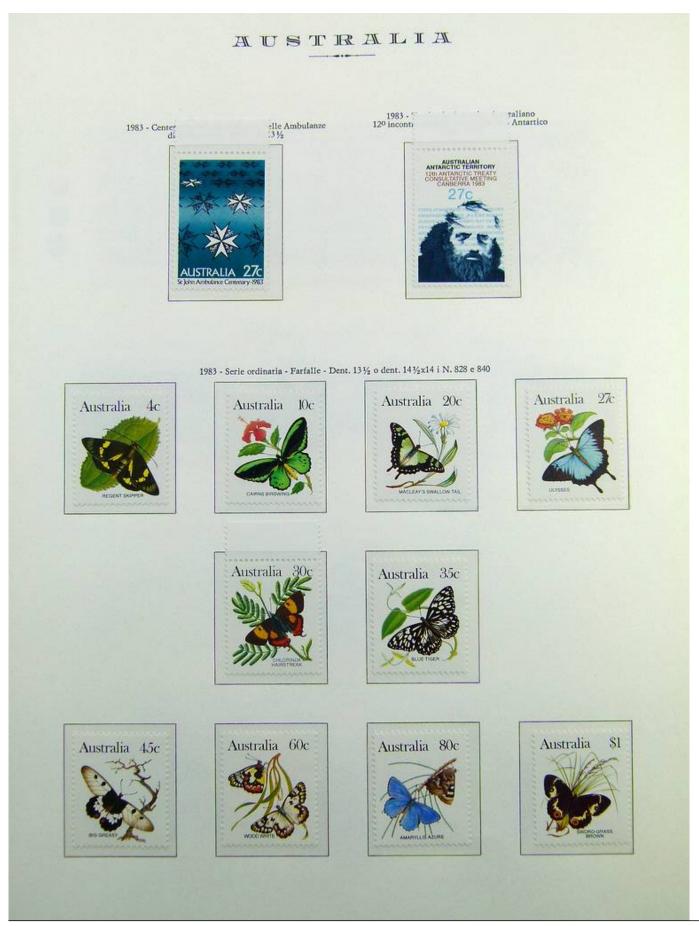

Lot nr.: L241389

Country/Type: Asia and Oceania

Australia collection, on album, from 1912 to 1985, with MH/MNH and used stamps. Noted: 1928 MNH, 1932 Sydney Bridge MH, 358a/359a certified.

Price: 740 eur