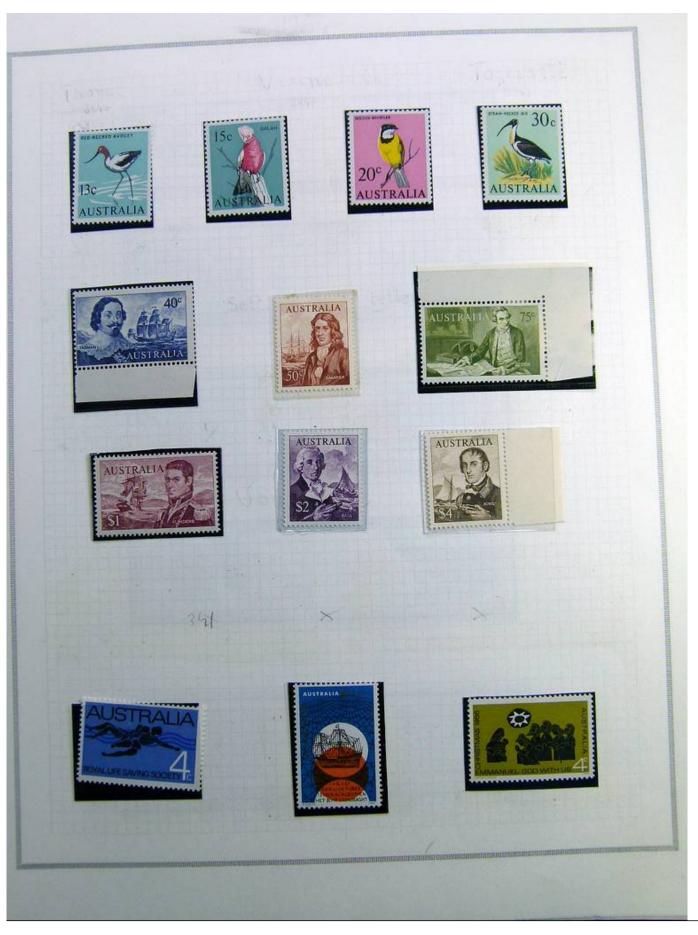

Lot nr.: L241389

Country/Type: Asia and Oceania

Australia collection, on album, from 1912 to 1985, with MH/MNH and used stamps. Noted: 1928 MNH, 1932 Sydney Bridge MH, 358a/359a certified.

Price: 740 eur