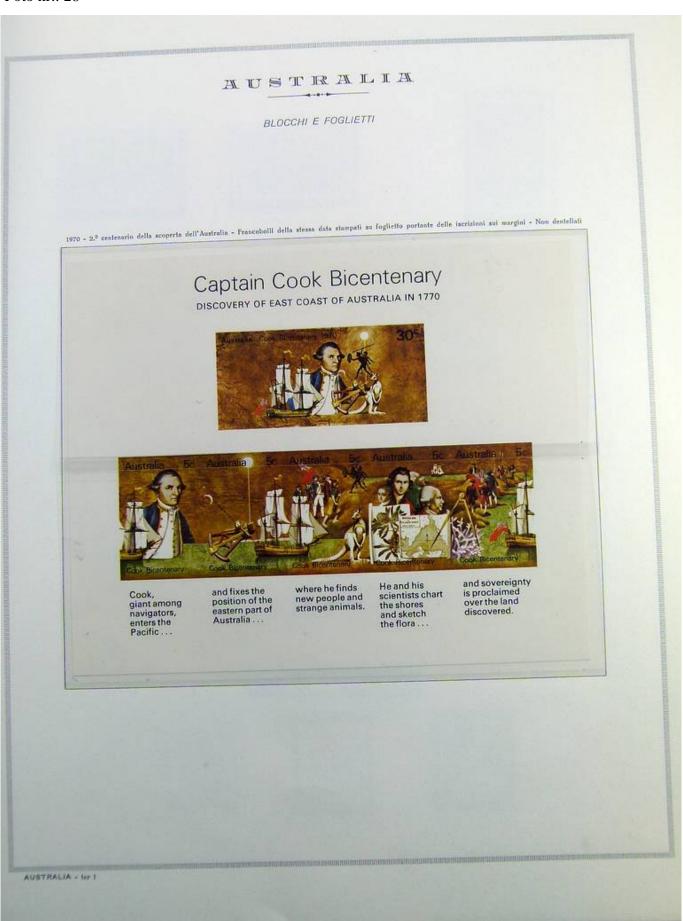

Lot nr.: L241389

Country/Type: Asia and Oceania

Australia collection, on album, from 1912 to 1985, with MH/MNH and used stamps. Noted: 1928 MNH, 1932 Sydney Bridge MH, 358a/359a certified.

Price: 740 eur