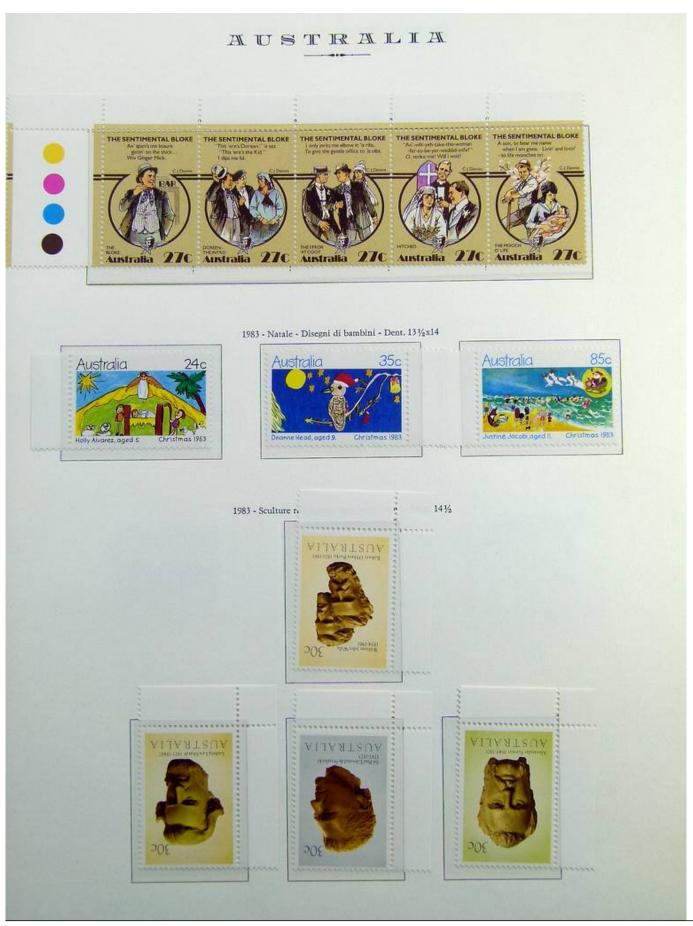

Lot nr.: L241389

Country/Type: Asia and Oceania

Australia collection, on album, from 1912 to 1985, with MH/MNH and used stamps. Noted: 1928 MNH, 1932 Sydney Bridge MH, 358a/359a certified.

Price: 740 eur