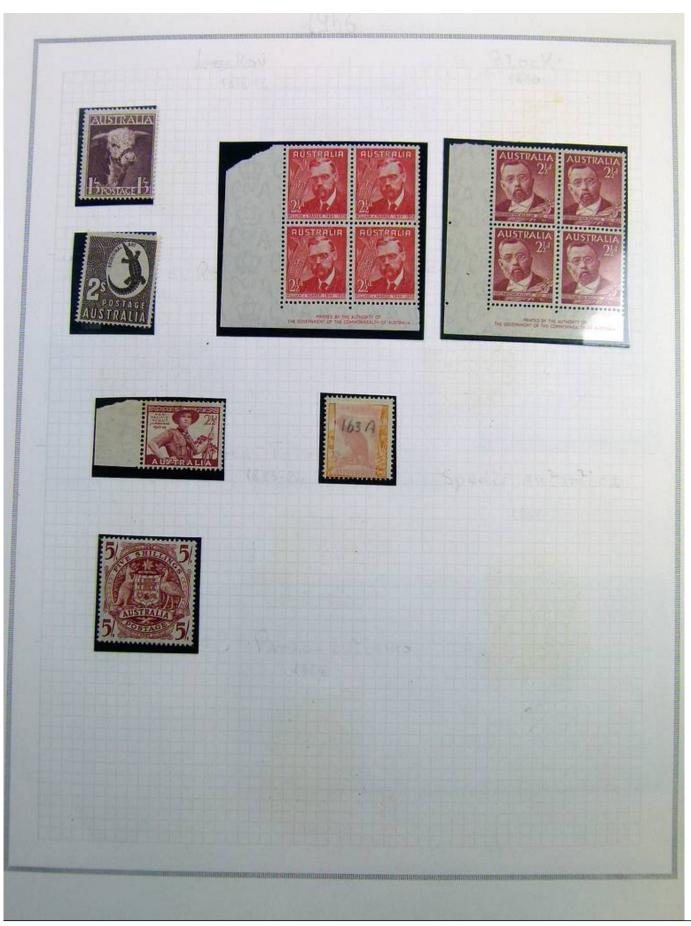

Lot nr.: L241389

Country/Type: Asia and Oceania

Australia collection, on album, from 1912 to 1985, with MH/MNH and used stamps. Noted: 1928 MNH, 1932 Sydney Bridge MH, 358a/359a certified.

Price: 740 eur