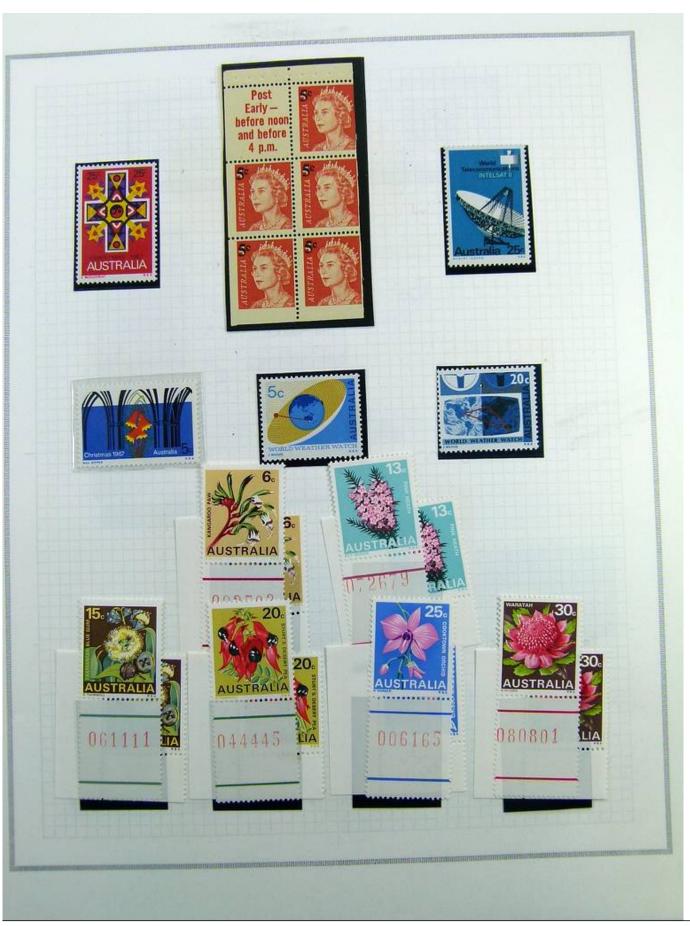

Lot nr.: L241389

Country/Type: Asia and Oceania

Australia collection, on album, from 1912 to 1985, with MH/MNH and used stamps. Noted: 1928 MNH, 1932 Sydney Bridge MH, 358a/359a certified.

Price: 740 eur