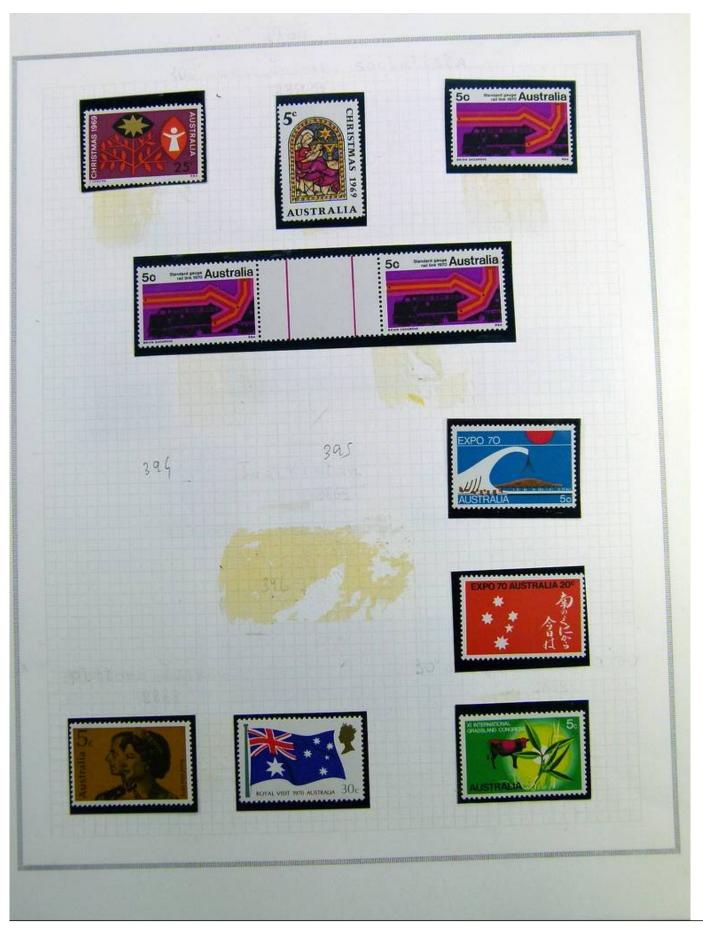

Lot nr.: L241389

Country/Type: Asia and Oceania

Australia collection, on album, from 1912 to 1985, with MH/MNH and used stamps. Noted: 1928 MNH, 1932 Sydney Bridge MH, 358a/359a certified.

Price: 740 eur