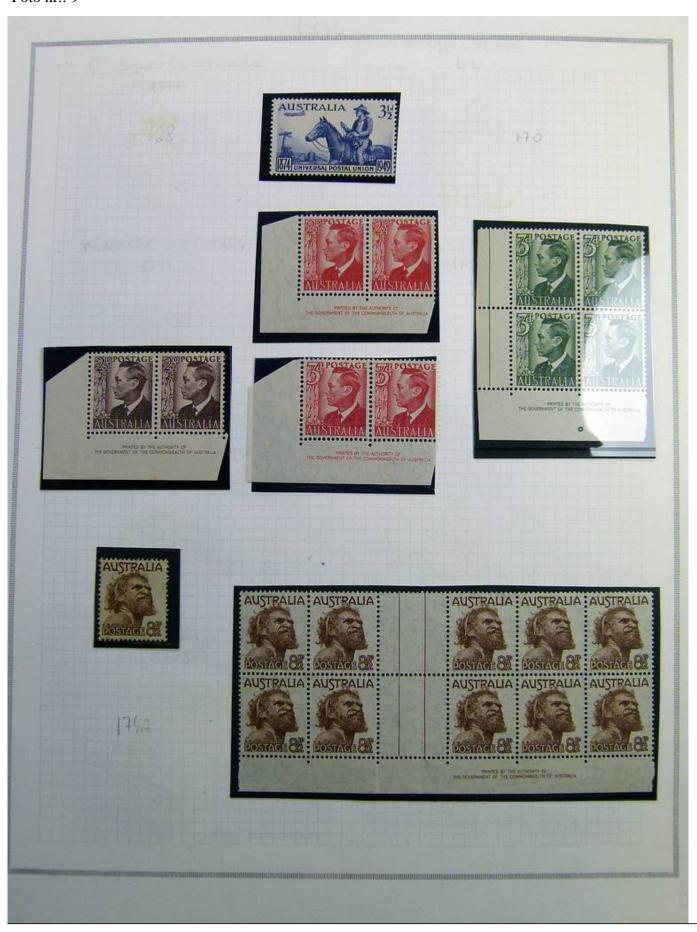

Lot nr.: L241389

Country/Type: Asia and Oceania

Australia collection, on album, from 1912 to 1985, with MH/MNH and used stamps. Noted: 1928 MNH, 1932 Sydney Bridge MH, 358a/359a certified.

Price: 740 eur