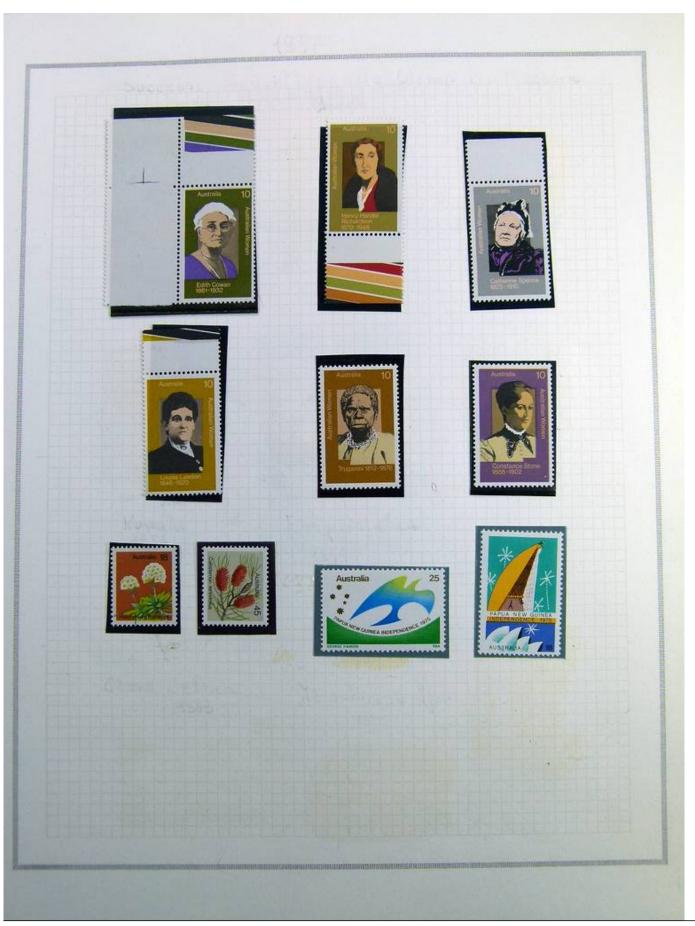

Lot nr.: L241389

Country/Type: Asia and Oceania

Australia collection, on album, from 1912 to 1985, with MH/MNH and used stamps. Noted: 1928 MNH, 1932 Sydney Bridge MH, 358a/359a certified.

Price: 740 eur