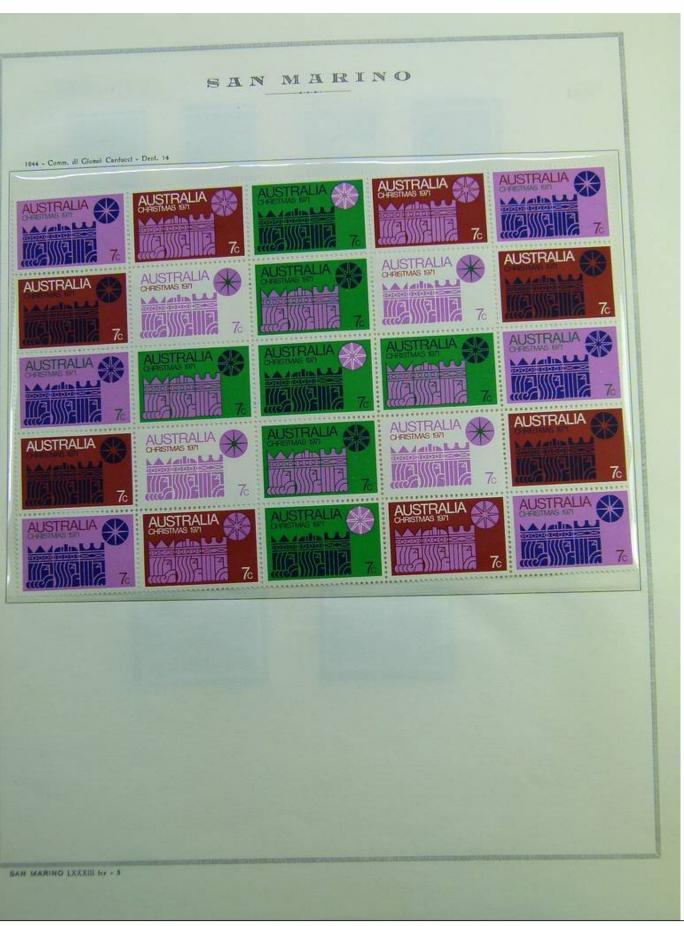

Lot nr.: L241389

Country/Type: Asia and Oceania

Australia collection, on album, from 1912 to 1985, with MH/MNH and used stamps. Noted: 1928 MNH, 1932 Sydney Bridge MH, 358a/359a certified.

Price: 740 eur