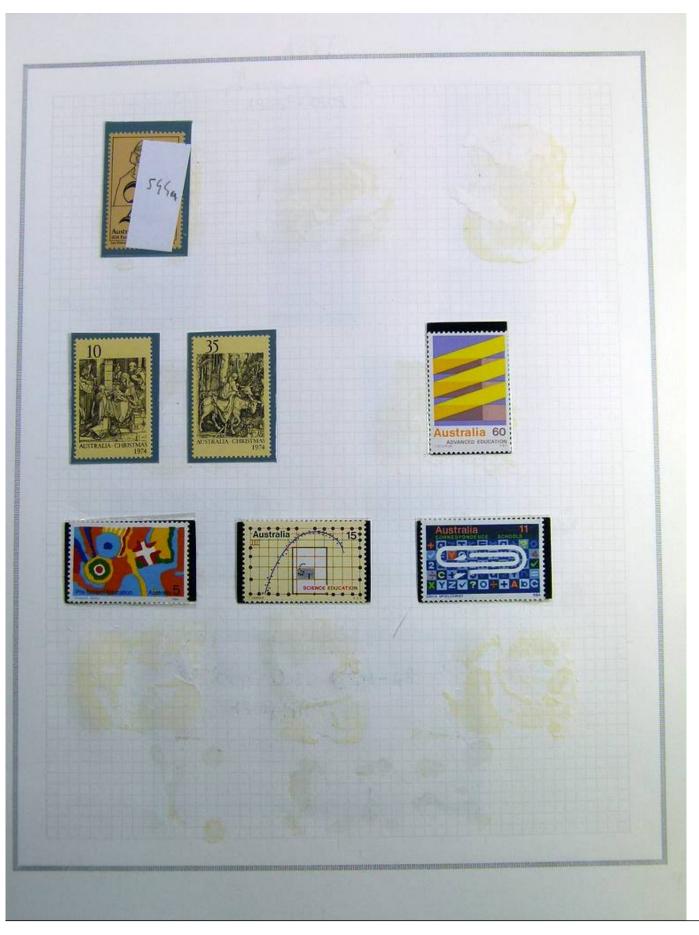

Lot nr.: L241389

Country/Type: Asia and Oceania

Australia collection, on album, from 1912 to 1985, with MH/MNH and used stamps. Noted: 1928 MNH, 1932 Sydney Bridge MH, 358a/359a certified.

Price: 740 eur