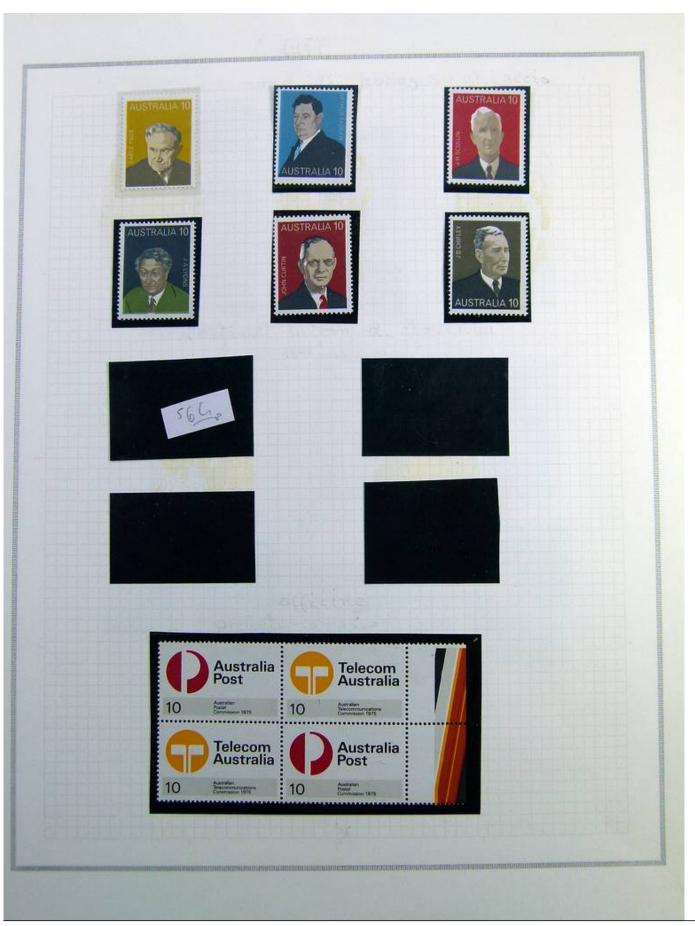

Lot nr.: L241389

Country/Type: Asia and Oceania

Australia collection, on album, from 1912 to 1985, with MH/MNH and used stamps. Noted: 1928 MNH, 1932 Sydney Bridge MH, 358a/359a certified.

Price: 740 eur