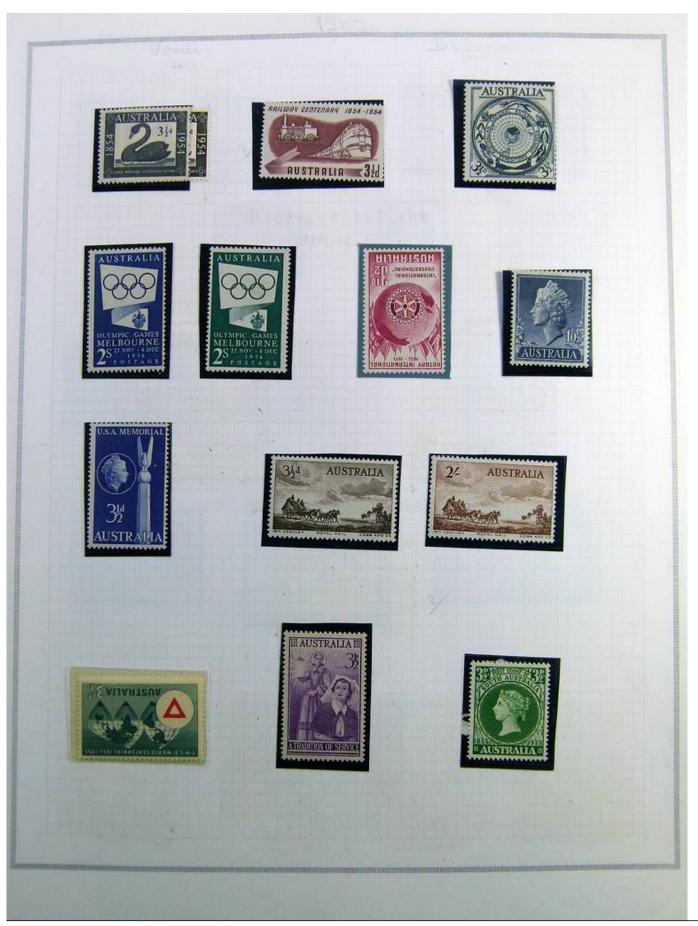

Lot nr.: L241389

Country/Type: Asia and Oceania

Australia collection, on album, from 1912 to 1985, with MH/MNH and used stamps. Noted: 1928 MNH, 1932 Sydney Bridge MH, 358a/359a certified.

Price: 740 eur