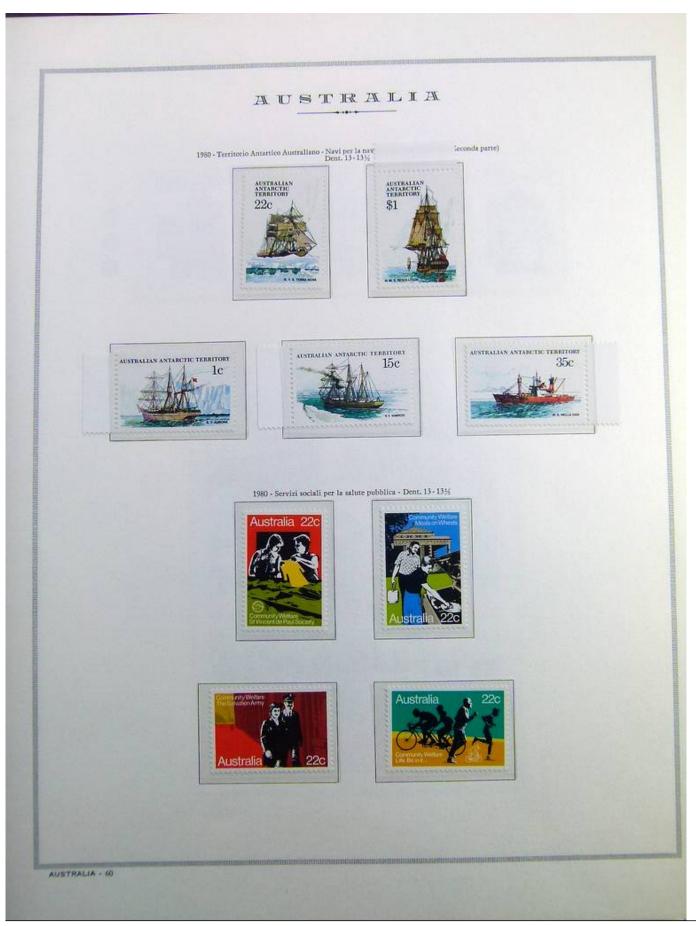

Lot nr.: L241389

Country/Type: Asia and Oceania

Australia collection, on album, from 1912 to 1985, with MH/MNH and used stamps. Noted: 1928 MNH, 1932 Sydney Bridge MH, 358a/359a certified.

Price: 740 eur