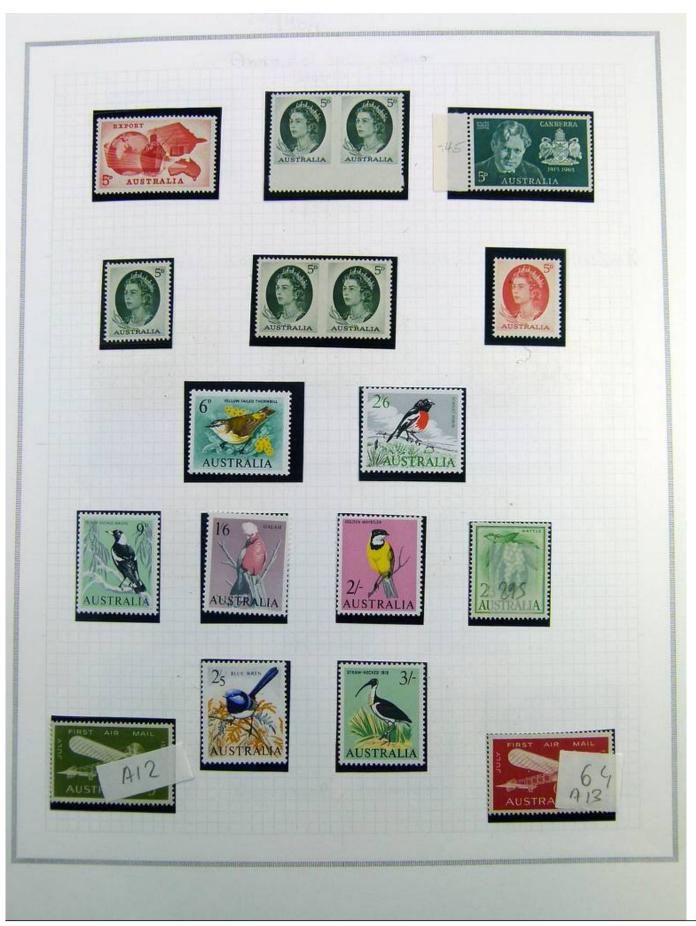

Lot nr.: L241389

Country/Type: Asia and Oceania

Australia collection, on album, from 1912 to 1985, with MH/MNH and used stamps. Noted: 1928 MNH, 1932 Sydney Bridge MH, 358a/359a certified.

Price: 740 eur