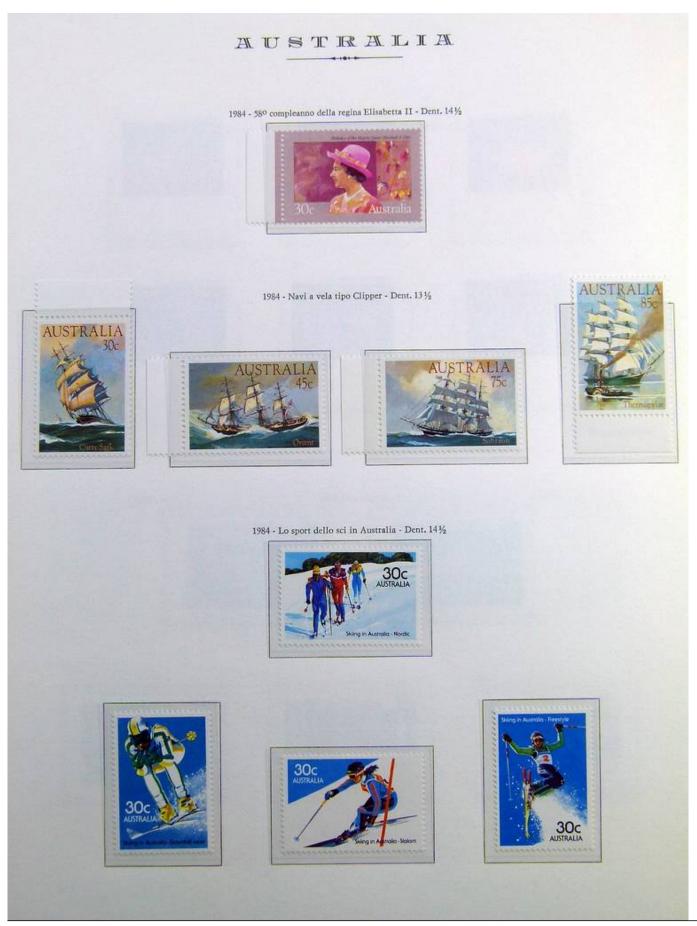

Lot nr.: L241389

Country/Type: Asia and Oceania

Australia collection, on album, from 1912 to 1985, with MH/MNH and used stamps. Noted: 1928 MNH, 1932 Sydney Bridge MH, 358a/359a certified.

Price: 740 eur