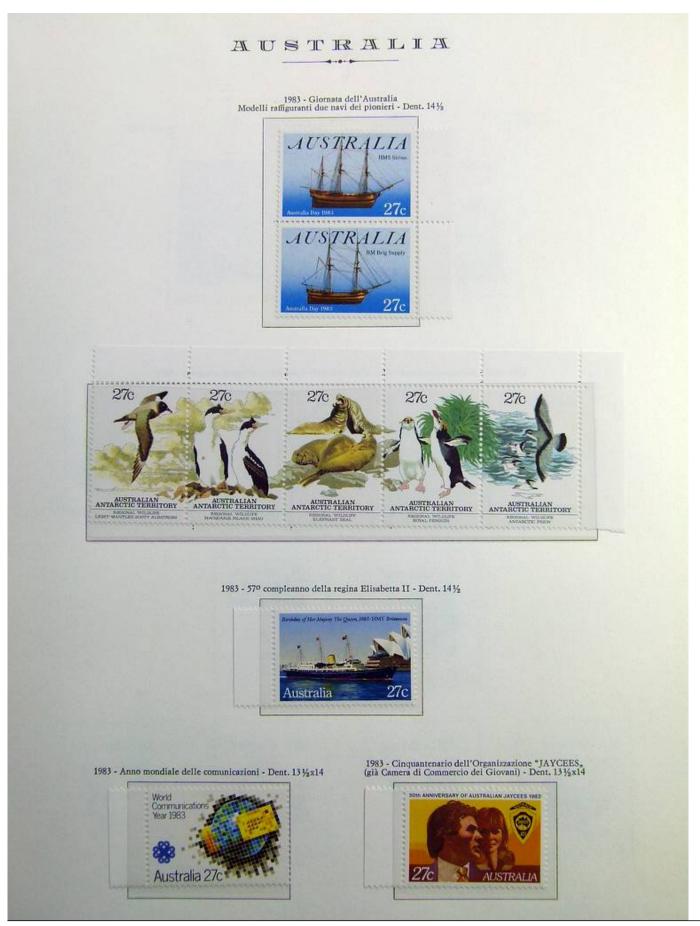

Lot nr.: L241389

Country/Type: Asia and Oceania

Australia collection, on album, from 1912 to 1985, with MH/MNH and used stamps. Noted: 1928 MNH, 1932 Sydney Bridge MH, 358a/359a certified.

Price: 740 eur