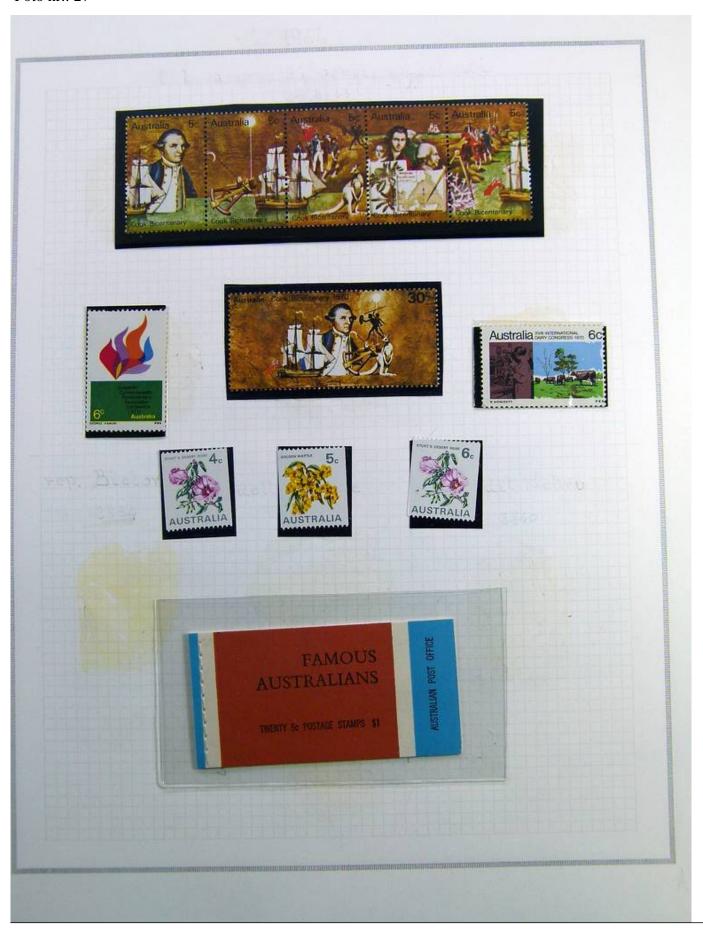

Lot nr.: L241389

Country/Type: Asia and Oceania

Australia collection, on album, from 1912 to 1985, with MH/MNH and used stamps. Noted: 1928 MNH, 1932 Sydney Bridge MH, 358a/359a certified.

Price: 740 eur