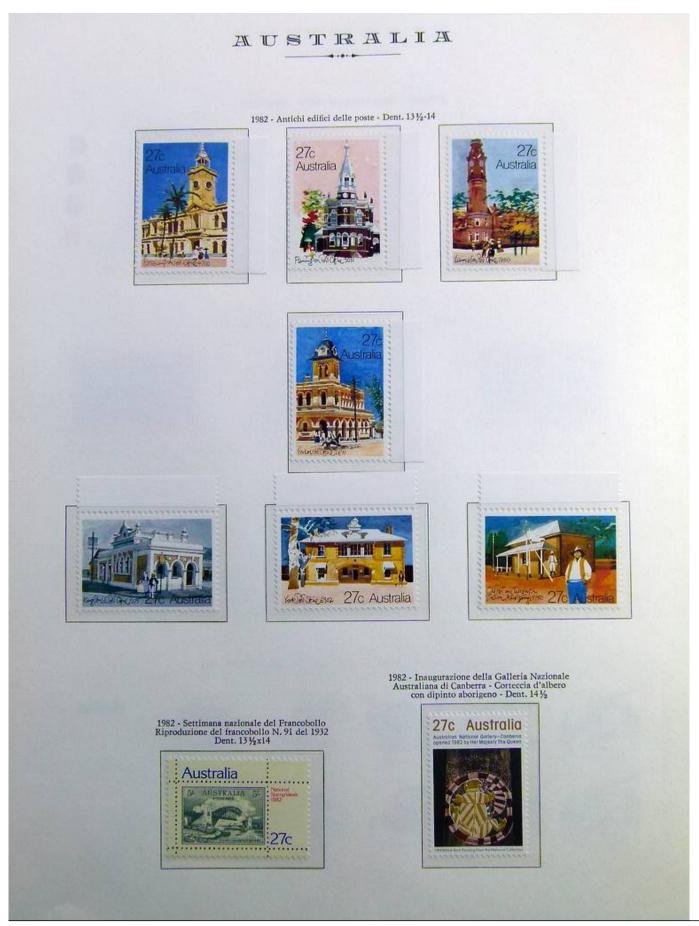

Lot nr.: L241389

Country/Type: Asia and Oceania

Australia collection, on album, from 1912 to 1985, with MH/MNH and used stamps. Noted: 1928 MNH, 1932 Sydney Bridge MH, 358a/359a certified.

Price: 740 eur