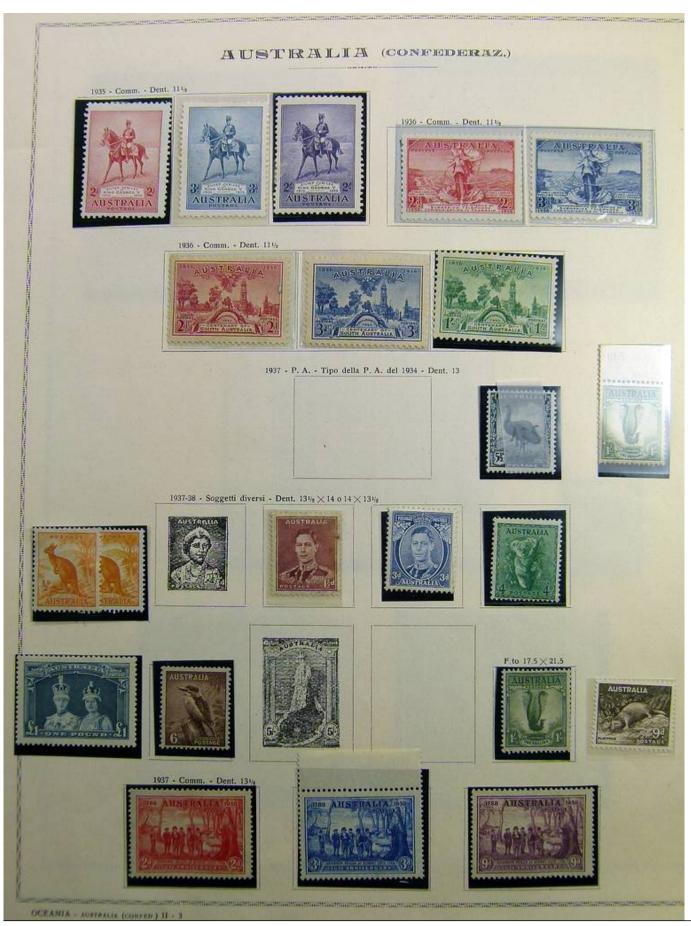

Lot nr.: L241389

Country/Type: Asia and Oceania

Australia collection, on album, from 1912 to 1985, with MH/MNH and used stamps. Noted: 1928 MNH, 1932 Sydney Bridge MH, 358a/359a certified.

Price: 740 eur