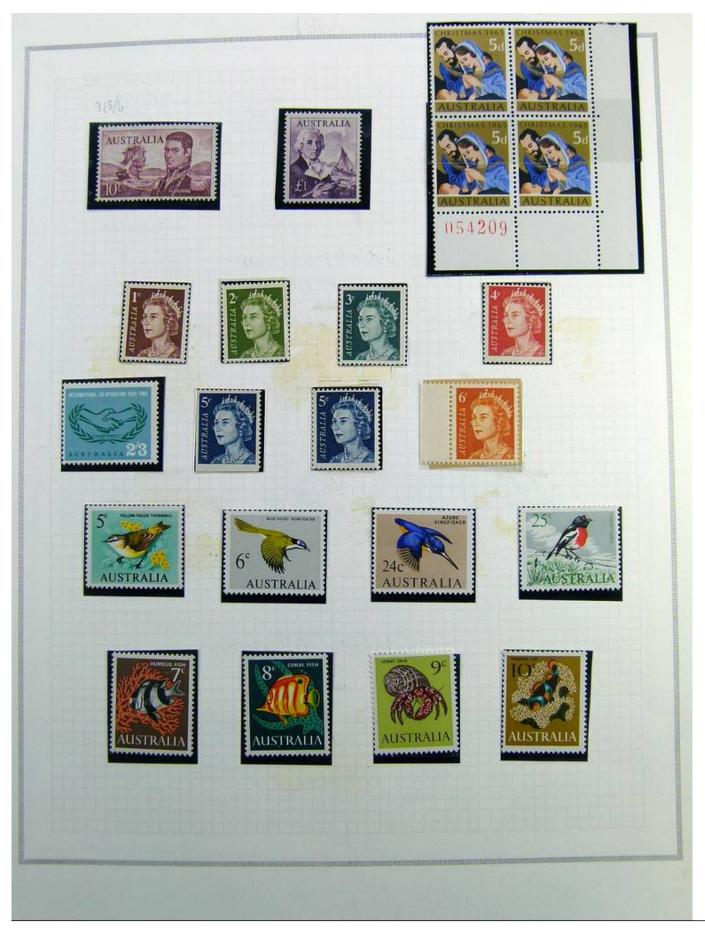

Lot nr.: L241389

Country/Type: Asia and Oceania

Australia collection, on album, from 1912 to 1985, with MH/MNH and used stamps. Noted: 1928 MNH, 1932 Sydney Bridge MH, 358a/359a certified.

Price: 740 eur