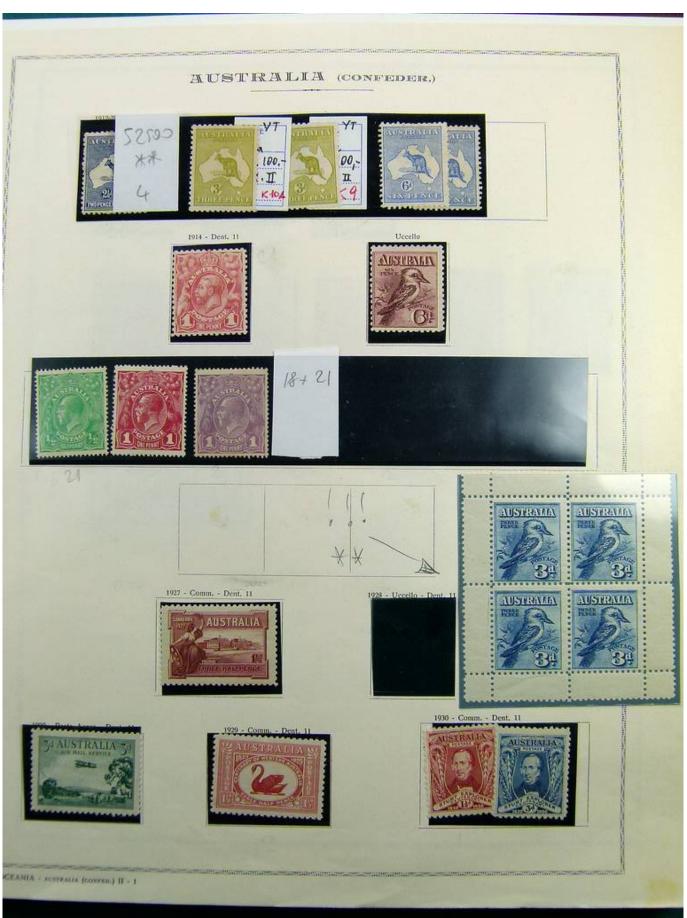

Lot nr.: L241389

Country/Type: Asia and Oceania

Australia collection, on album, from 1912 to 1985, with MH/MNH and used stamps. Noted: 1928 MNH, 1932 Sydney Bridge MH, 358a/359a certified.

Price: 740 eur