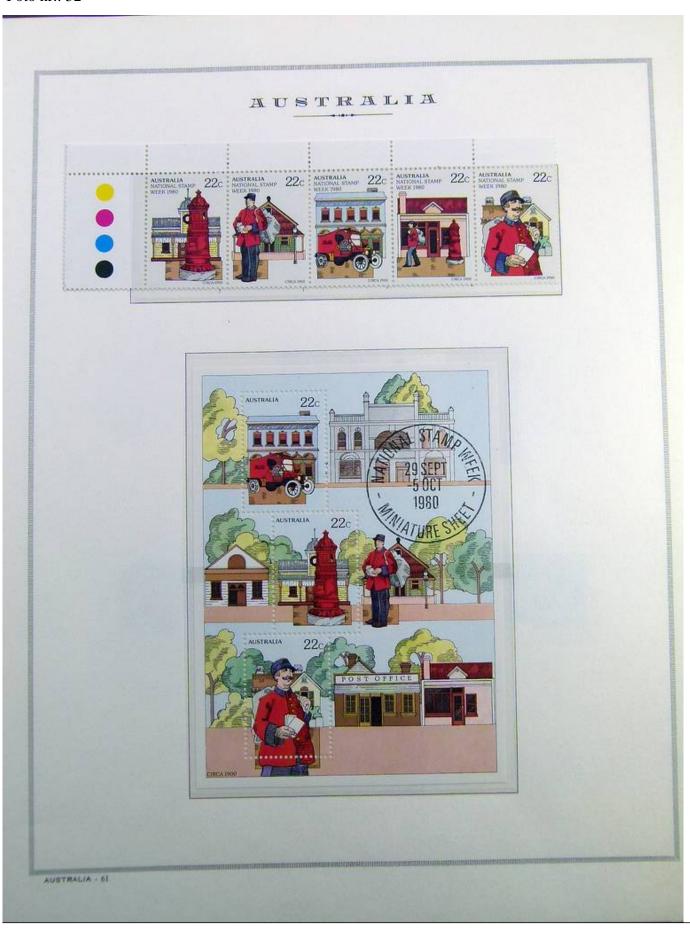

Lot nr.: L241389

Country/Type: Asia and Oceania

Australia collection, on album, from 1912 to 1985, with MH/MNH and used stamps. Noted: 1928 MNH, 1932 Sydney Bridge MH, 358a/359a certified.

Price: 740 eur