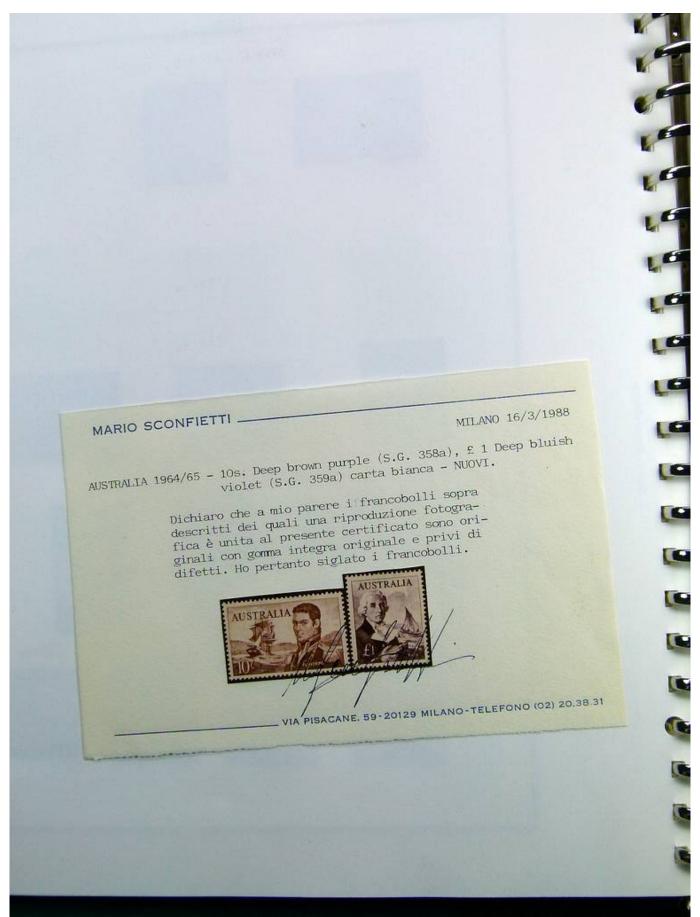

Lot nr.: L241389

Country/Type: Asia and Oceania

Australia collection, on album, from 1912 to 1985, with MH/MNH and used stamps. Noted: 1928 MNH, 1932 Sydney Bridge MH, 358a/359a certified.

Price: 740 eur