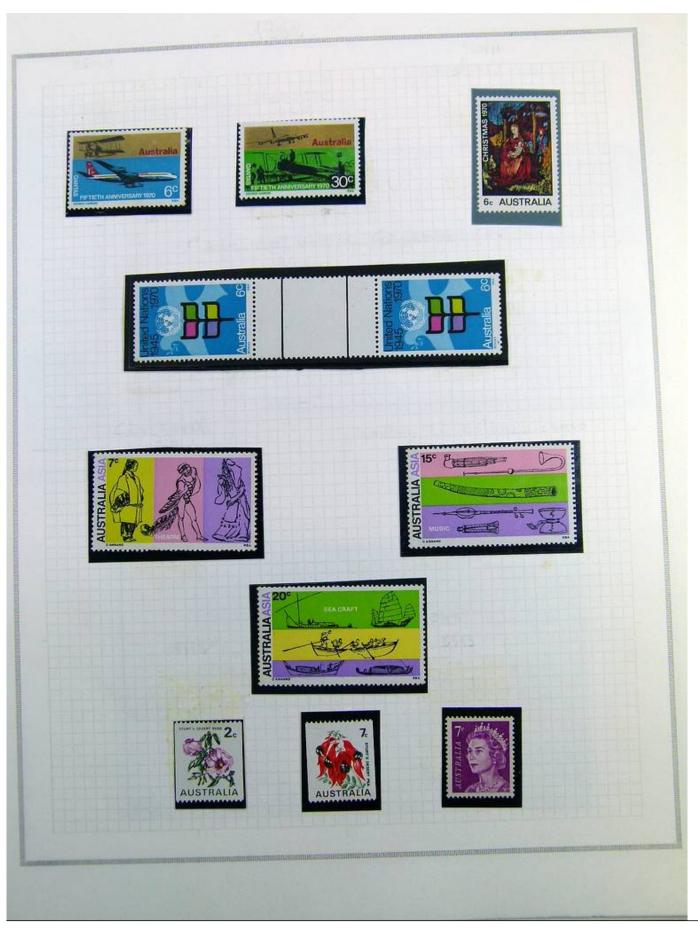

Lot nr.: L241389

Country/Type: Asia and Oceania

Australia collection, on album, from 1912 to 1985, with MH/MNH and used stamps. Noted: 1928 MNH, 1932 Sydney Bridge MH, 358a/359a certified.

Price: 740 eur