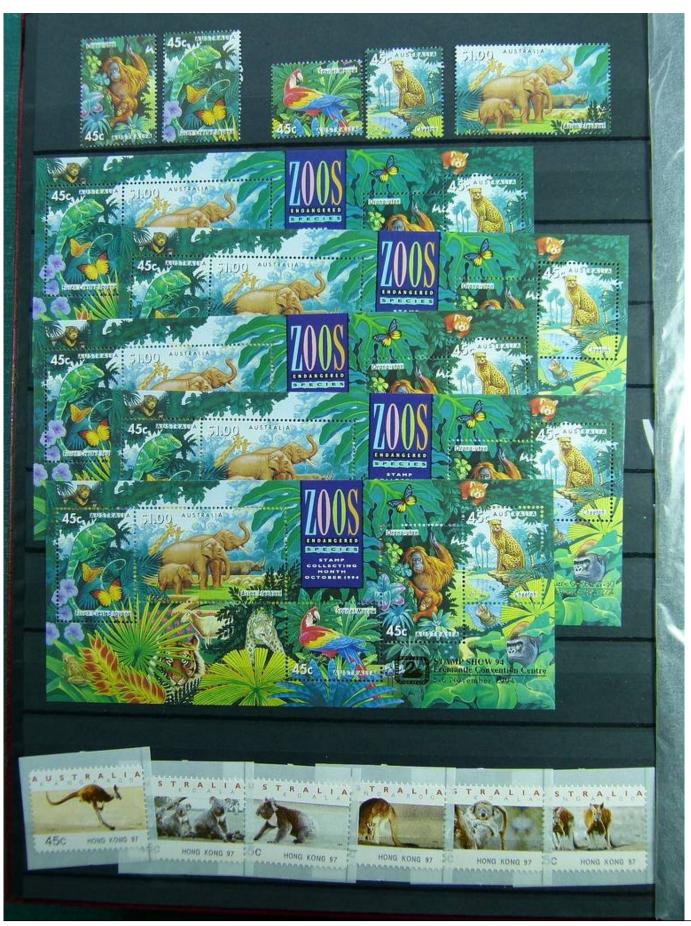

Lot nr.: L241388

Country/Type: Asia and Oceania

Australia collection, on stockbook, with stamps, leaflets, booklets, souvenir sheets, MNH, 1990s/2000s. Very high face value.

Price: 620 eur

[Go to the lot on www.sevenstamps.com ]