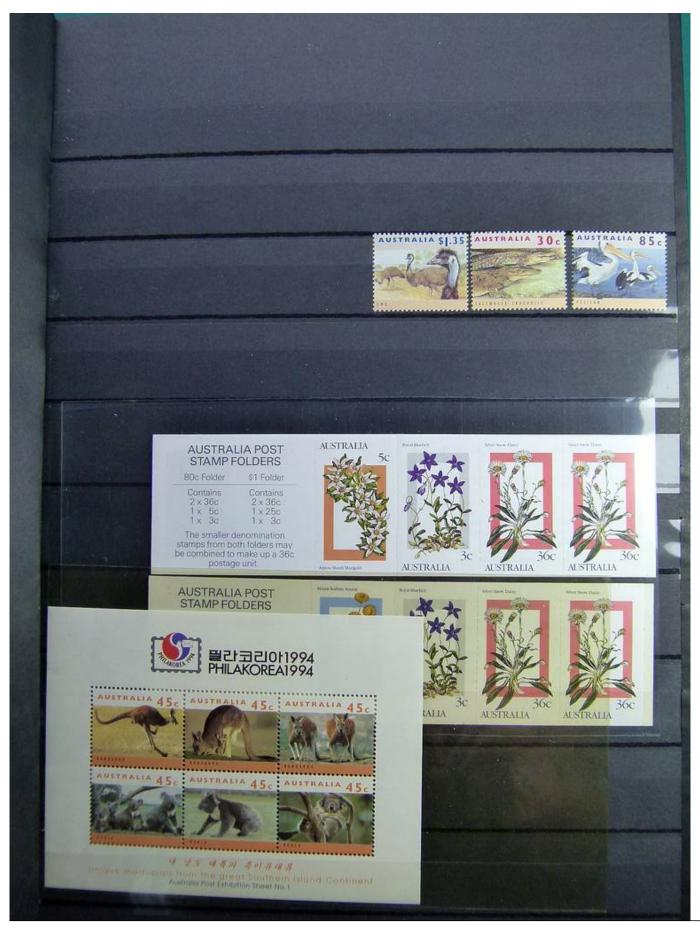

Lot nr.: L241388

Country/Type: Asia and Oceania

Australia collection, on stockbook, with stamps, leaflets, booklets, souvenir sheets, MNH, 1990s/2000s. Very high face value.

Price: 620 eur

[Go to the lot on www.sevenstamps.com ]