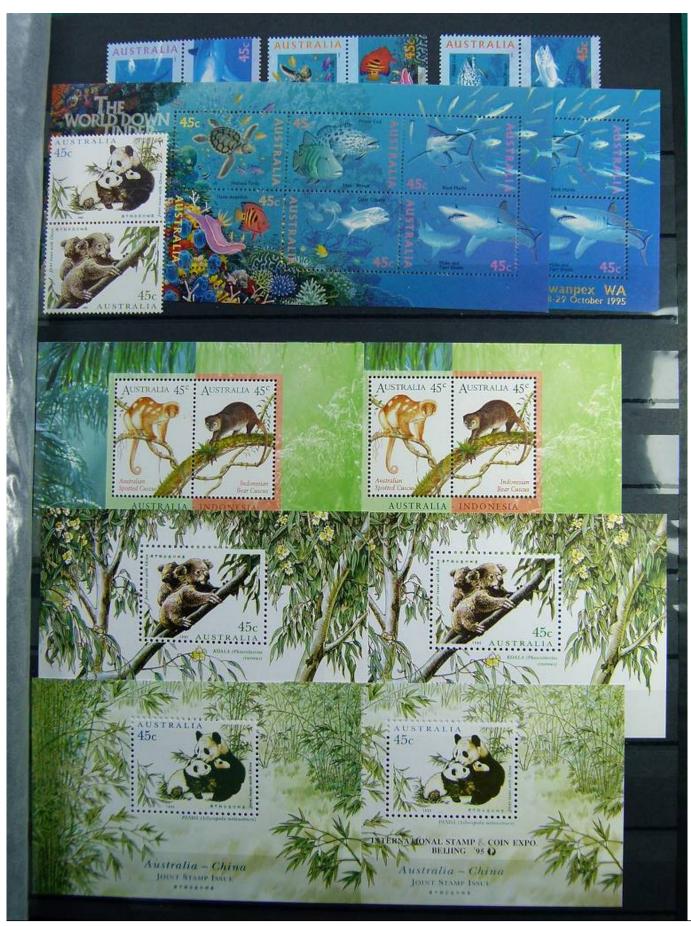

Lot nr.: L241388

Country/Type: Asia and Oceania

Australia collection, on stockbook, with stamps, leaflets, booklets, souvenir sheets, MNH, 1990s/2000s. Very high face value.

Price: 620 eur

[Go to the lot on www.sevenstamps.com ]