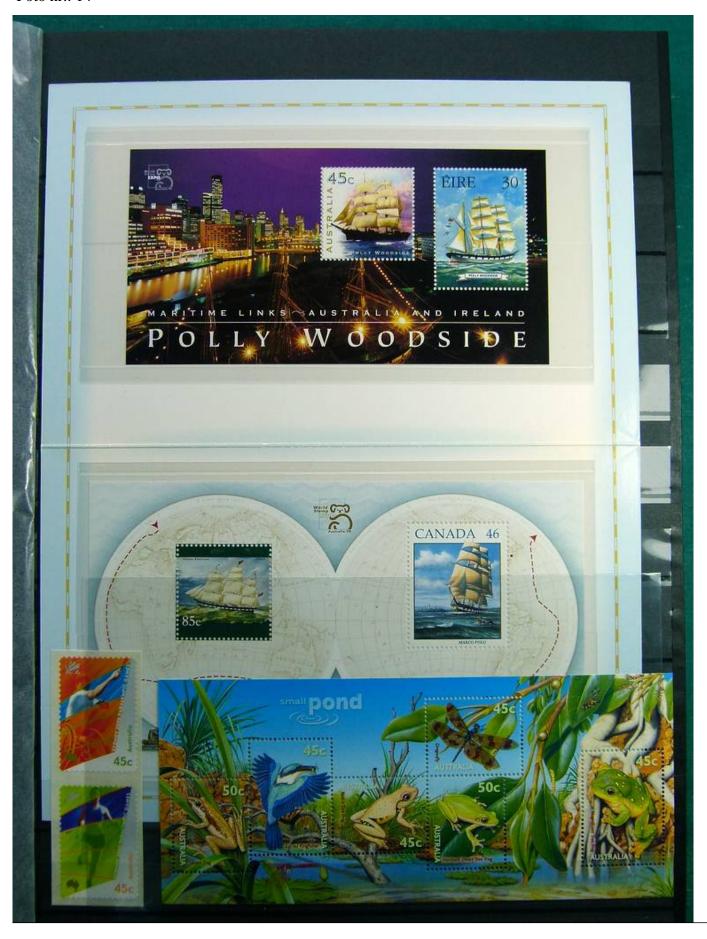

Lot nr.: L241388

Country/Type: Asia and Oceania

Australia collection, on stockbook, with stamps, leaflets, booklets, souvenir sheets, MNH, 1990s/2000s. Very high face value.

Price: 620 eur

[Go to the lot on www.sevenstamps.com ]