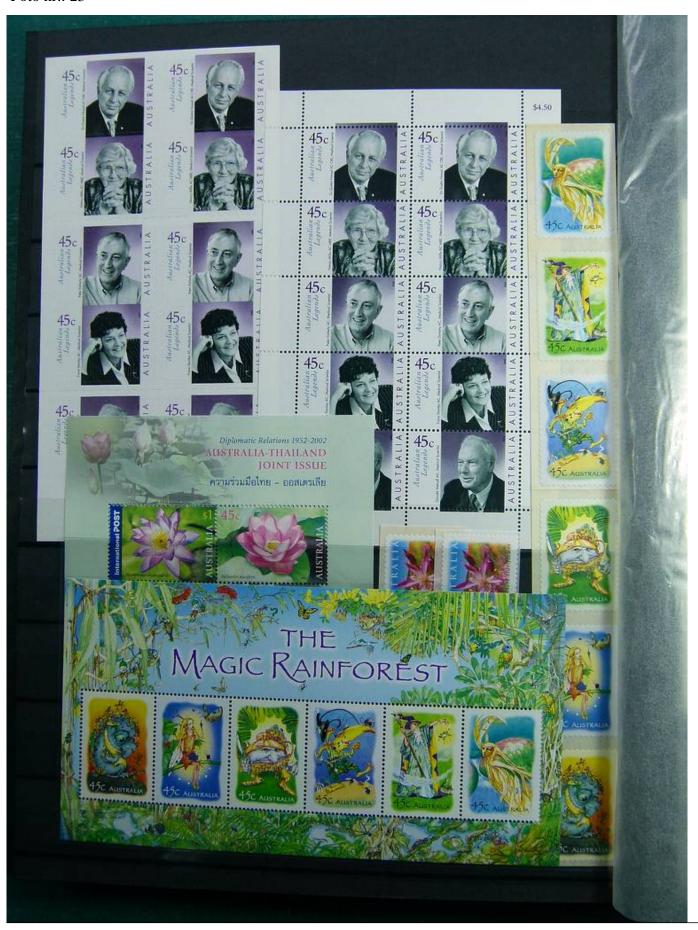

Lot nr.: L241388

Country/Type: Asia and Oceania

Australia collection, on stockbook, with stamps, leaflets, booklets, souvenir sheets, MNH, 1990s/2000s. Very high face value.

Price: 620 eur

[Go to the lot on www.sevenstamps.com ]