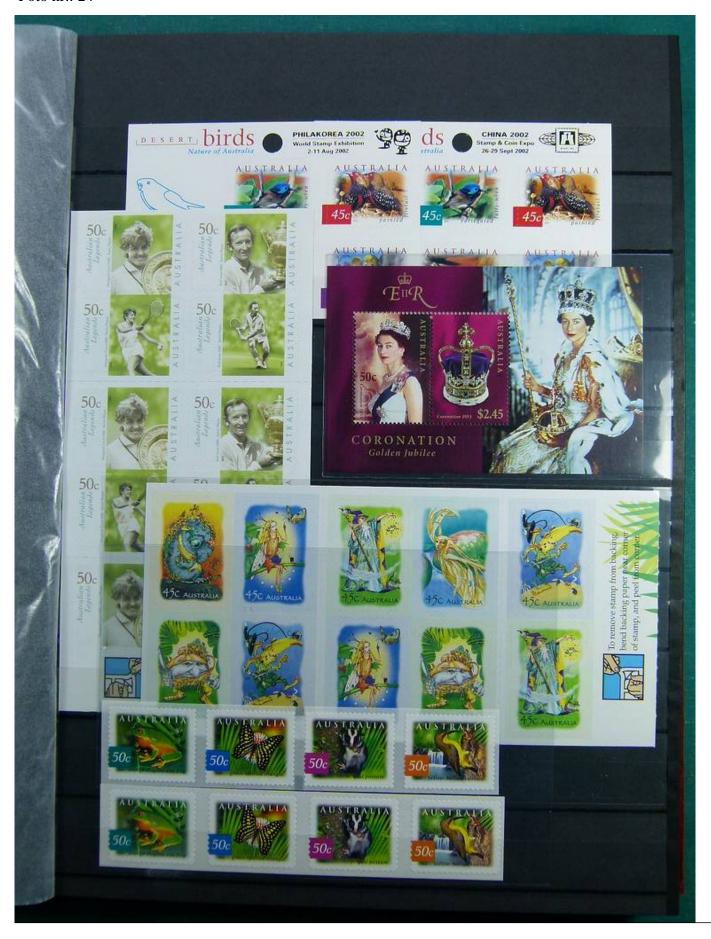

Lot nr.: L241388

Country/Type: Asia and Oceania

Australia collection, on stockbook, with stamps, leaflets, booklets, souvenir sheets, MNH, 1990s/2000s. Very high face value.

Price: 620 eur

[Go to the lot on www.sevenstamps.com ]