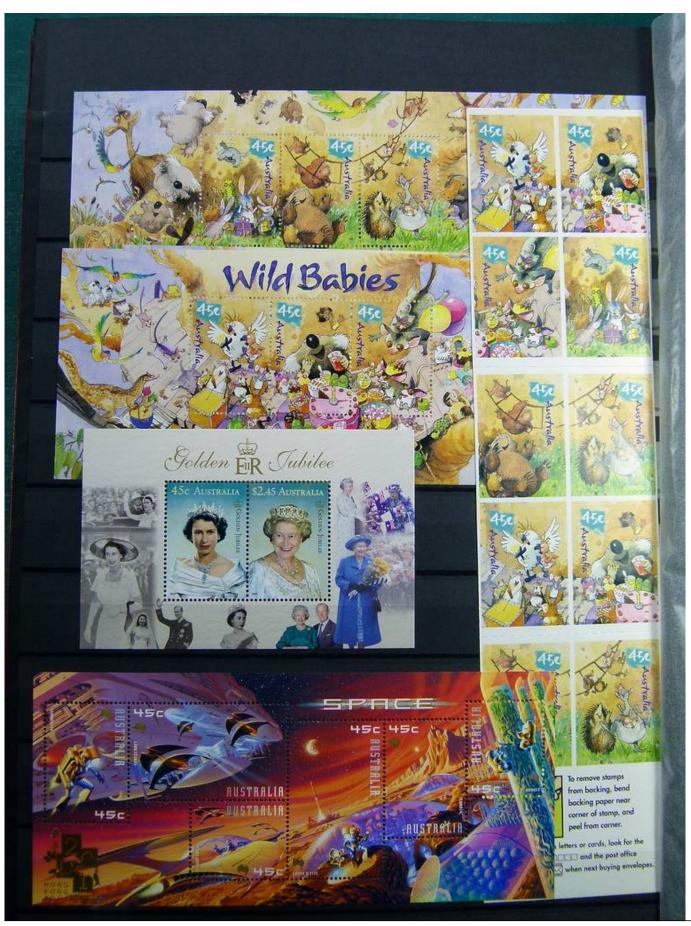

Lot nr.: L241388

Country/Type: Asia and Oceania

Australia collection, on stockbook, with stamps, leaflets, booklets, souvenir sheets, MNH, 1990s/2000s. Very high face value.

Price: 620 eur

[Go to the lot on www.sevenstamps.com ]