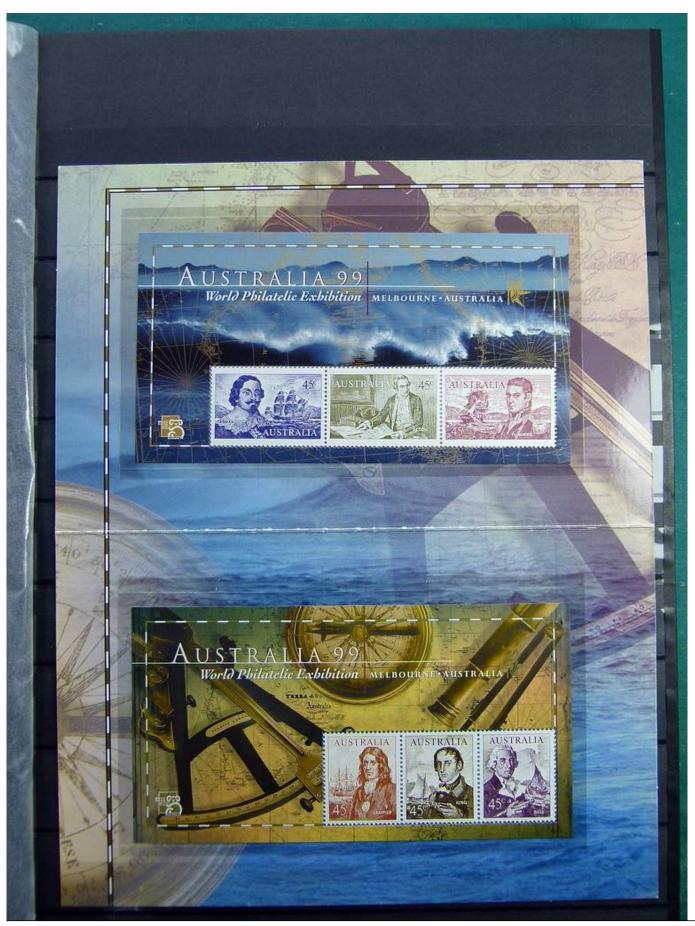

Lot nr.: L241388

Country/Type: Asia and Oceania

Australia collection, on stockbook, with stamps, leaflets, booklets, souvenir sheets, MNH, 1990s/2000s. Very high face value.

Price: 620 eur

[Go to the lot on www.sevenstamps.com ]