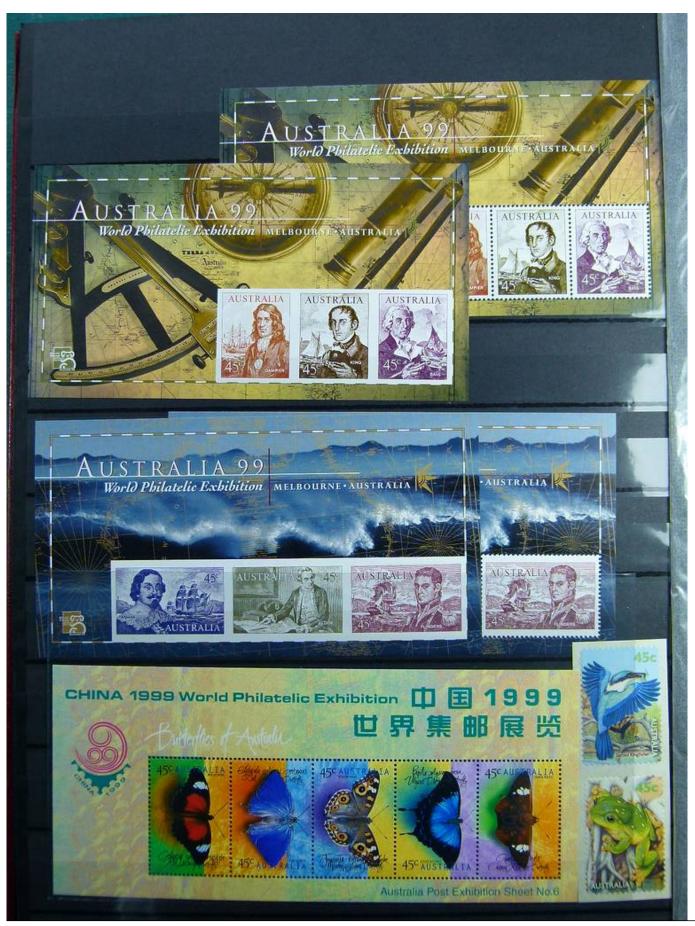

Lot nr.: L241388

Country/Type: Asia and Oceania

Australia collection, on stockbook, with stamps, leaflets, booklets, souvenir sheets, MNH, 1990s/2000s. Very high face value.

Price: 620 eur

[Go to the lot on www.sevenstamps.com ]