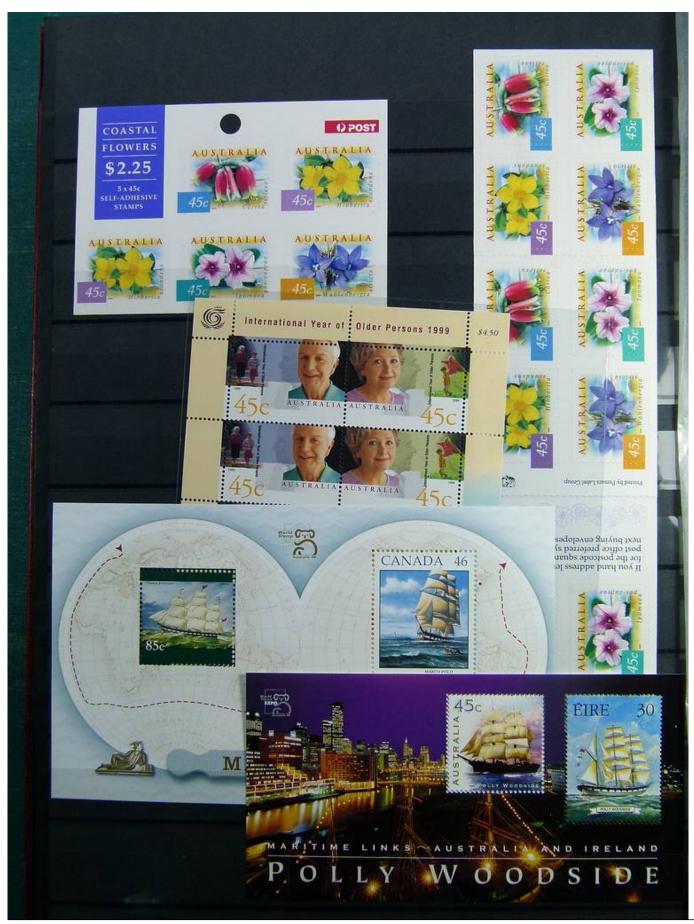

Lot nr.: L241388

Country/Type: Asia and Oceania

Australia collection, on stockbook, with stamps, leaflets, booklets, souvenir sheets, MNH, 1990s/2000s. Very high face value.

Price: 620 eur

[Go to the lot on www.sevenstamps.com ]