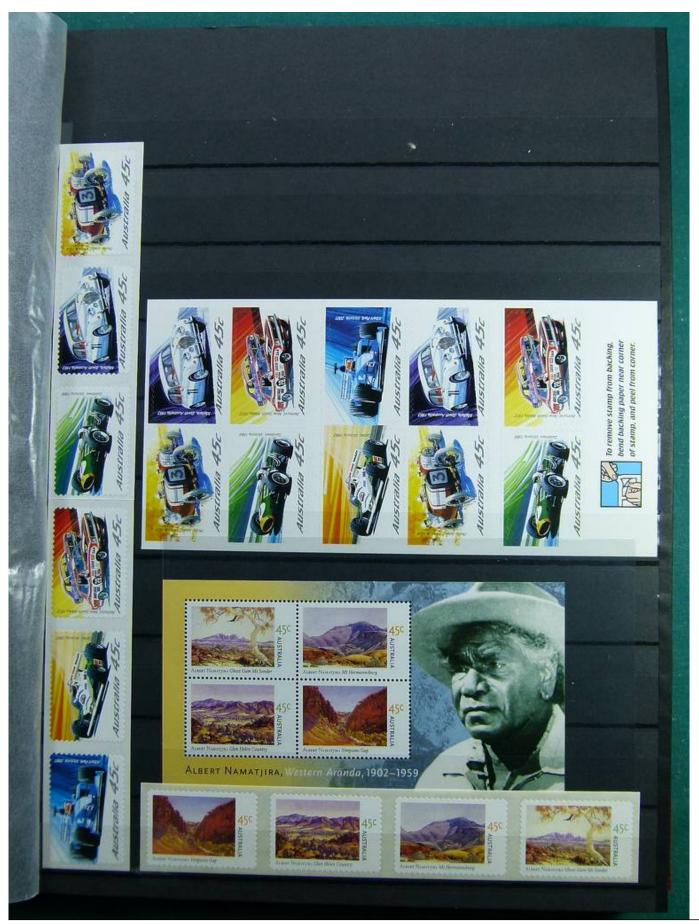

Lot nr.: L241388

Country/Type: Asia and Oceania

Australia collection, on stockbook, with stamps, leaflets, booklets, souvenir sheets, MNH, 1990s/2000s. Very high face value.

Price: 620 eur

[Go to the lot on www.sevenstamps.com ]