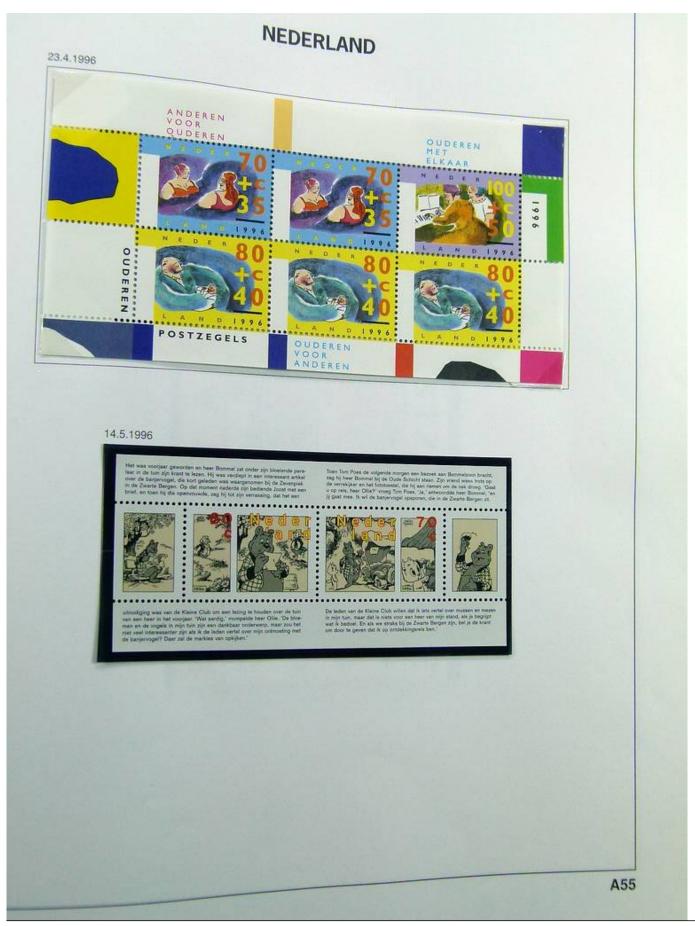

Lot nr.: L241385

Country/Type: Europe

Netherlands collection, on album, from 1852 to 1996, with MH/MNH and used stamps, with excellent classical section. Noted 5 gulden MH, from 1923.

Price: 780 eur

[Go to the lot on www.sevenstamps.com ]