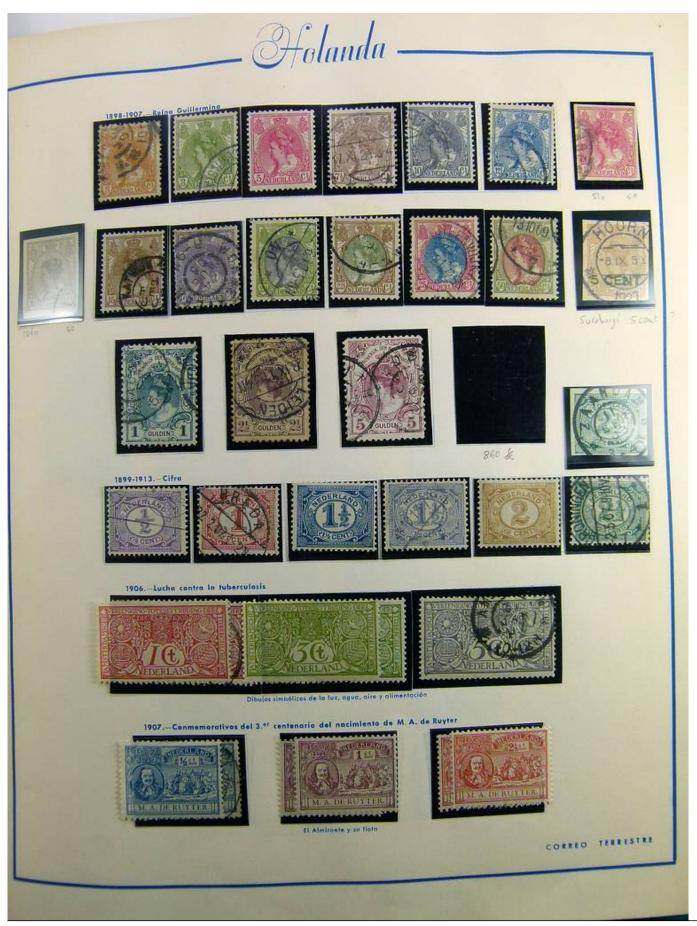

Lot nr.: L241385

Country/Type: Europe

Netherlands collection, on album, from 1852 to 1996, with MH/MNH and used stamps, with excellent classical section. Noted 5 gulden MH, from 1923.

Price: 780 eur

[Go to the lot on www.sevenstamps.com ]