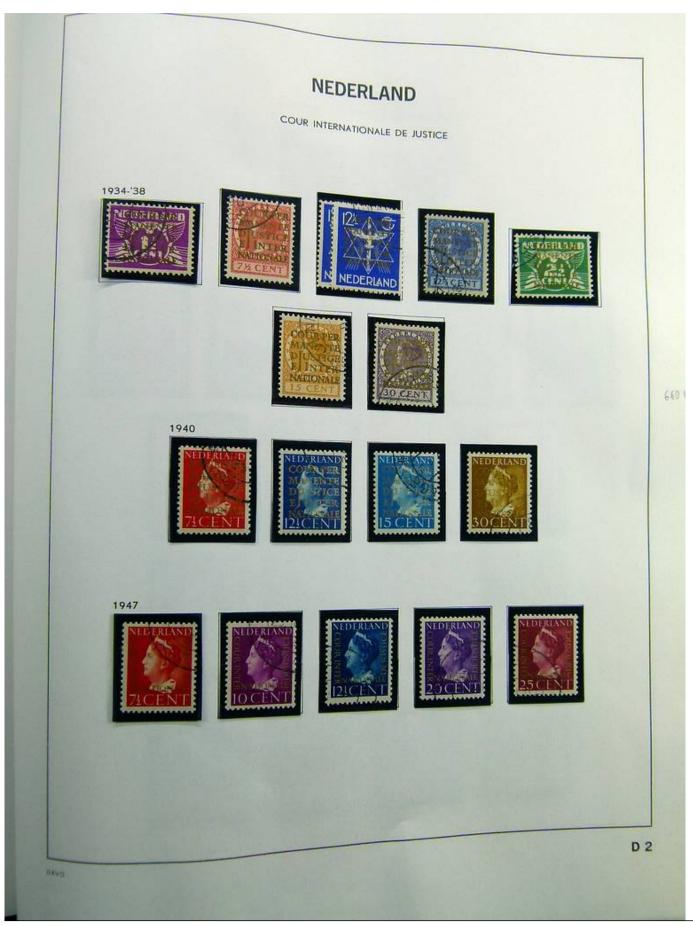

Lot nr.: L241385

Country/Type: Europe

Netherlands collection, on album, from 1852 to 1996, with MH/MNH and used stamps, with excellent classical section. Noted 5 gulden MH, from 1923.

Price: 780 eur

[Go to the lot on www.sevenstamps.com ]