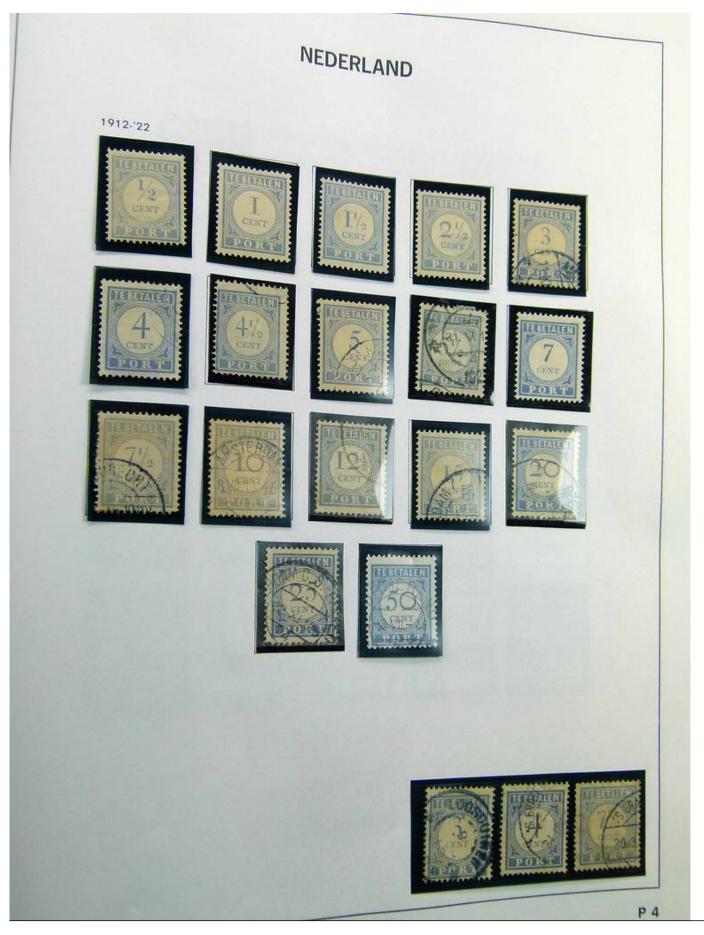

Lot nr.: L241385

Country/Type: Europe

Netherlands collection, on album, from 1852 to 1996, with MH/MNH and used stamps, with excellent classical section. Noted 5 gulden MH, from 1923.

Price: 780 eur

[Go to the lot on www.sevenstamps.com ]