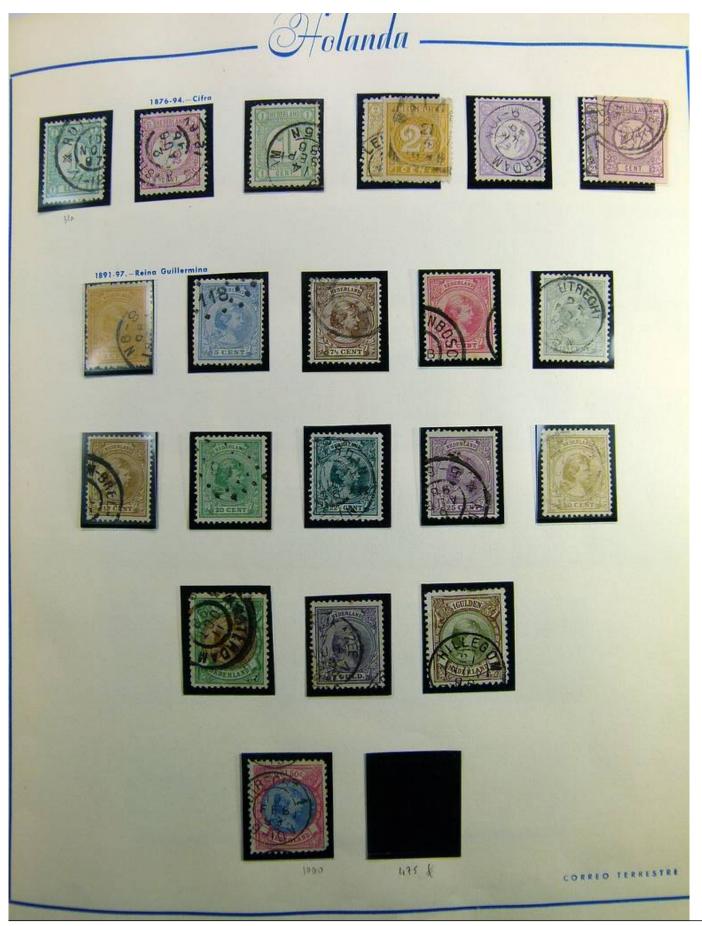

Lot nr.: L241385

Country/Type: Europe

Netherlands collection, on album, from 1852 to 1996, with MH/MNH and used stamps, with excellent classical section. Noted 5 gulden MH, from 1923.

Price: 780 eur

[Go to the lot on www.sevenstamps.com ]