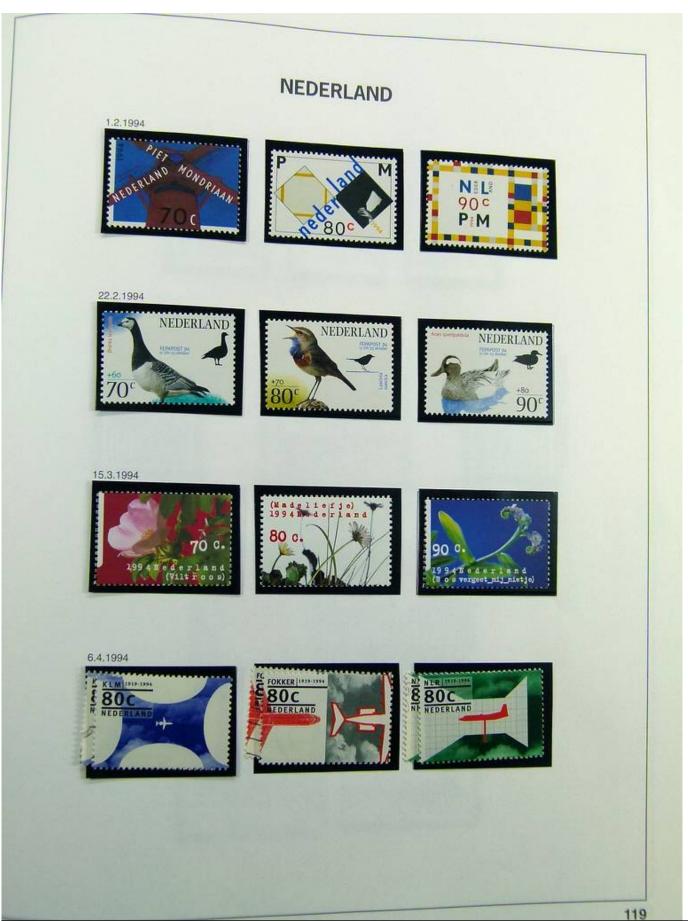

Lot nr.: L241385

Country/Type: Europe

Netherlands collection, on album, from 1852 to 1996, with MH/MNH and used stamps, with excellent classical section. Noted 5 gulden MH, from 1923.

Price: 780 eur

[Go to the lot on www.sevenstamps.com ]