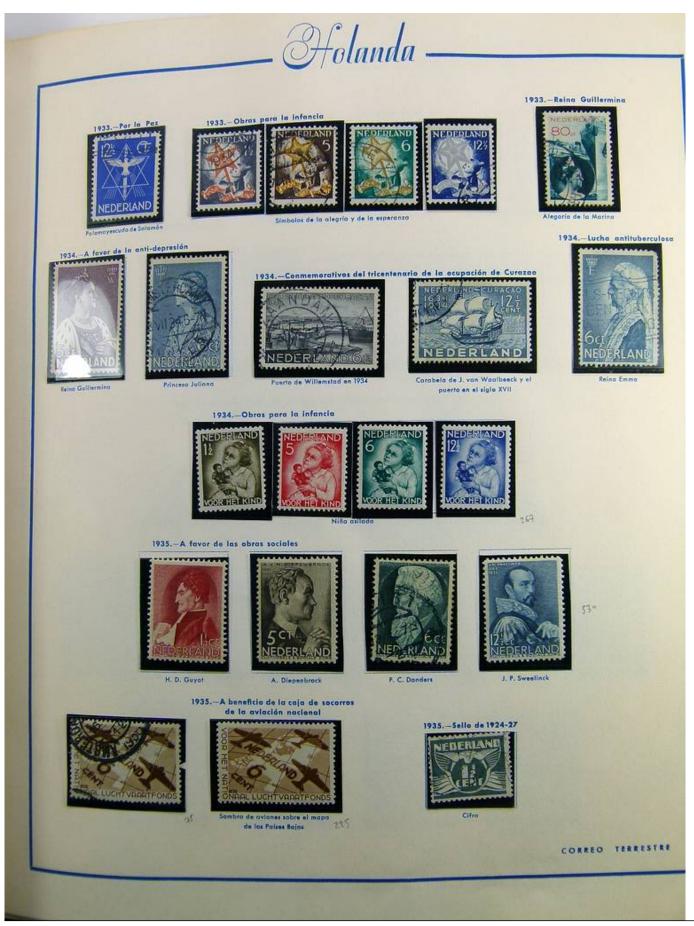

Lot nr.: L241385

Country/Type: Europe

Netherlands collection, on album, from 1852 to 1996, with MH/MNH and used stamps, with excellent classical section. Noted 5 gulden MH, from 1923.

Price: 780 eur

[Go to the lot on www.sevenstamps.com ]