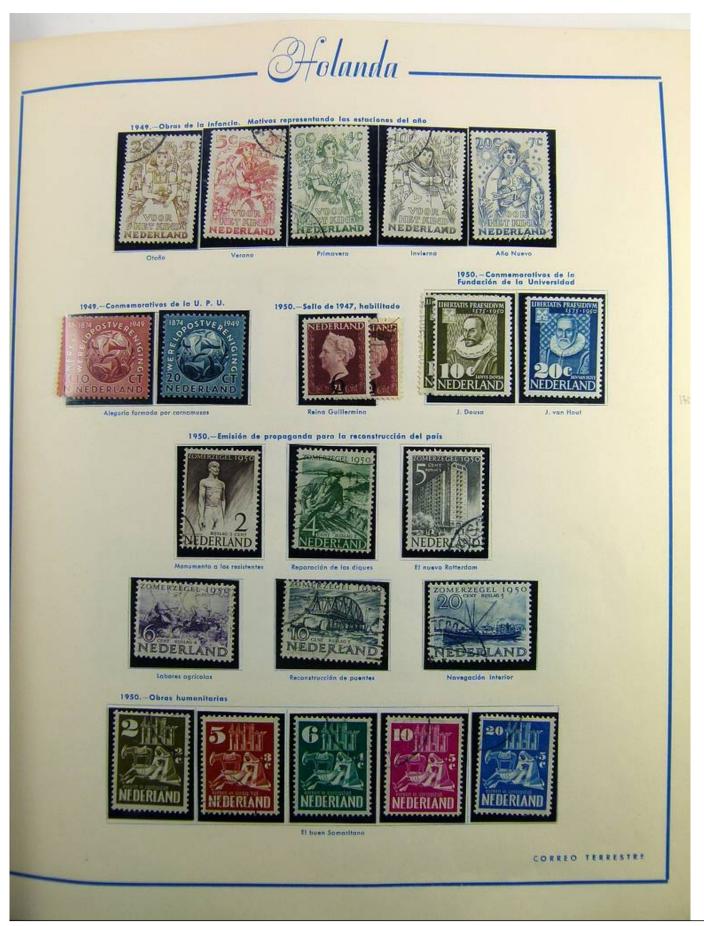

Lot nr.: L241385

Country/Type: Europe

Netherlands collection, on album, from 1852 to 1996, with MH/MNH and used stamps, with excellent classical section. Noted 5 gulden MH, from 1923.

Price: 780 eur

[Go to the lot on www.sevenstamps.com ]