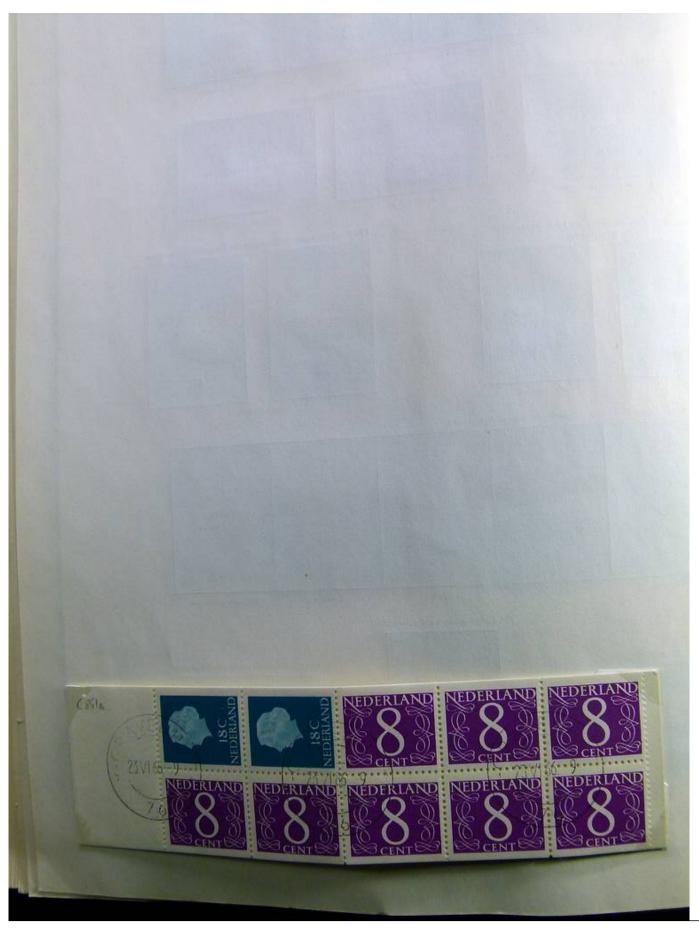

Lot nr.: L241385

Country/Type: Europe

Netherlands collection, on album, from 1852 to 1996, with MH/MNH and used stamps, with excellent classical section. Noted 5 gulden MH, from 1923.

Price: 780 eur

[Go to the lot on www.sevenstamps.com ]