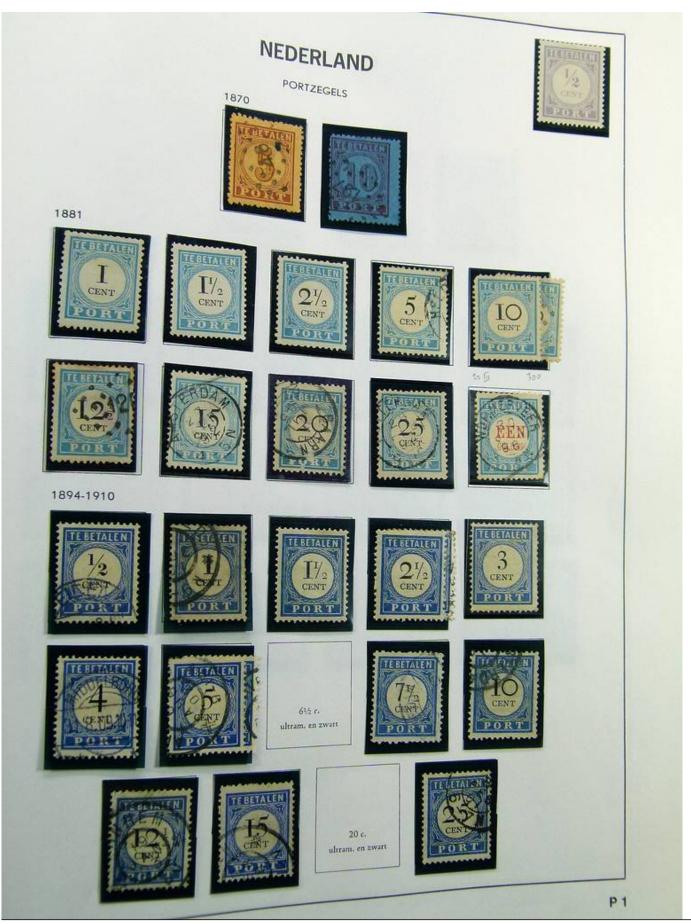

Lot nr.: L241385

Country/Type: Europe

Netherlands collection, on album, from 1852 to 1996, with MH/MNH and used stamps, with excellent classical section. Noted 5 gulden MH, from 1923.

Price: 780 eur

[Go to the lot on www.sevenstamps.com ]