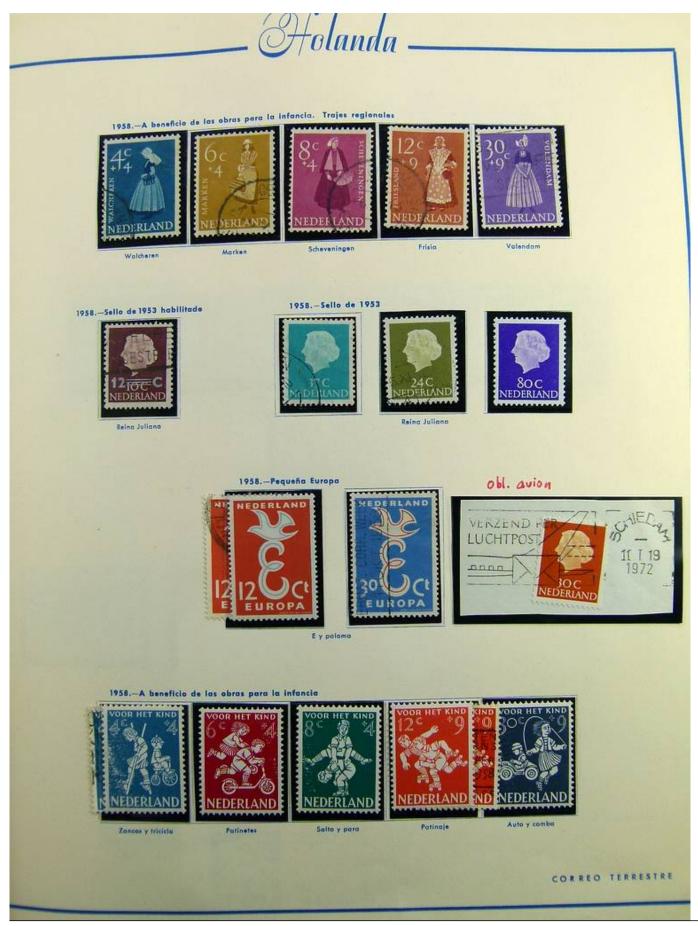

Lot nr.: L241385

Country/Type: Europe

Netherlands collection, on album, from 1852 to 1996, with MH/MNH and used stamps, with excellent classical section. Noted 5 gulden MH, from 1923.

Price: 780 eur

[Go to the lot on www.sevenstamps.com ]