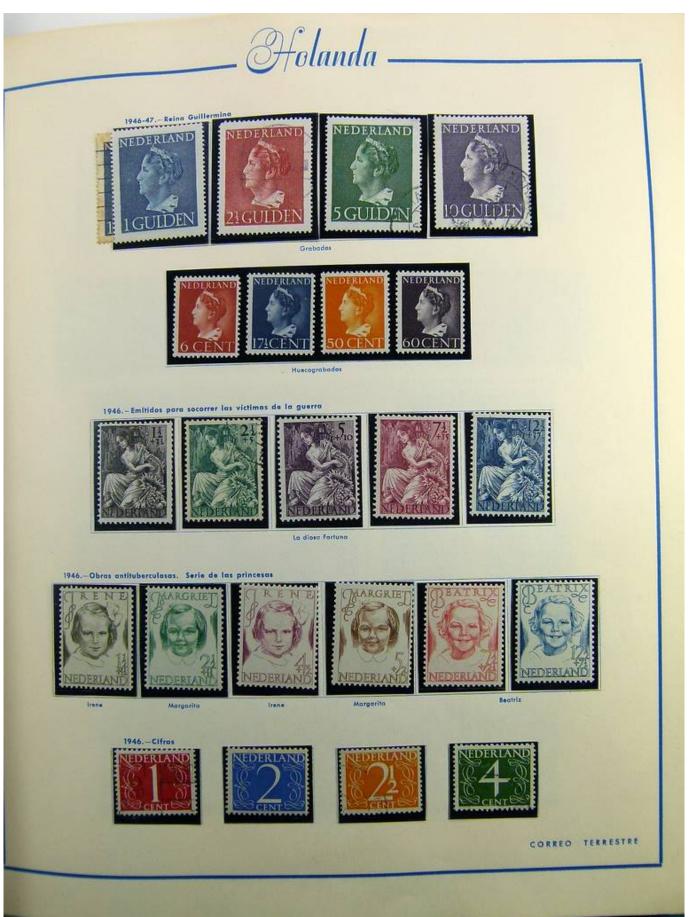

Lot nr.: L241385

Country/Type: Europe

Netherlands collection, on album, from 1852 to 1996, with MH/MNH and used stamps, with excellent classical section. Noted 5 gulden MH, from 1923.

Price: 780 eur

[Go to the lot on www.sevenstamps.com ]