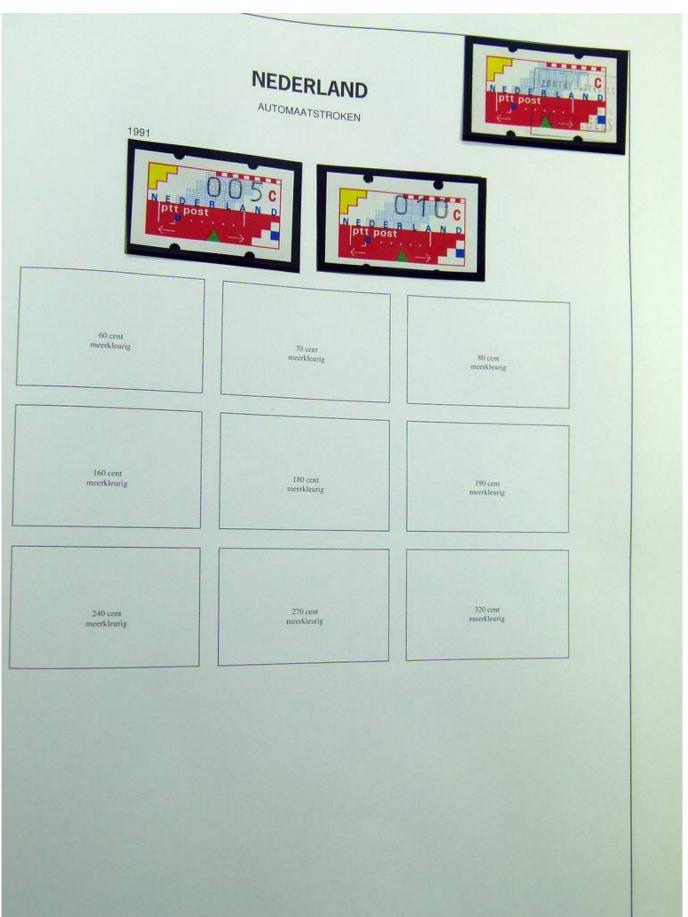

Lot nr.: L241385

Country/Type: Europe

Netherlands collection, on album, from 1852 to 1996, with MH/MNH and used stamps, with excellent classical section. Noted 5 gulden MH, from 1923.

Price: 780 eur

[Go to the lot on www.sevenstamps.com ]