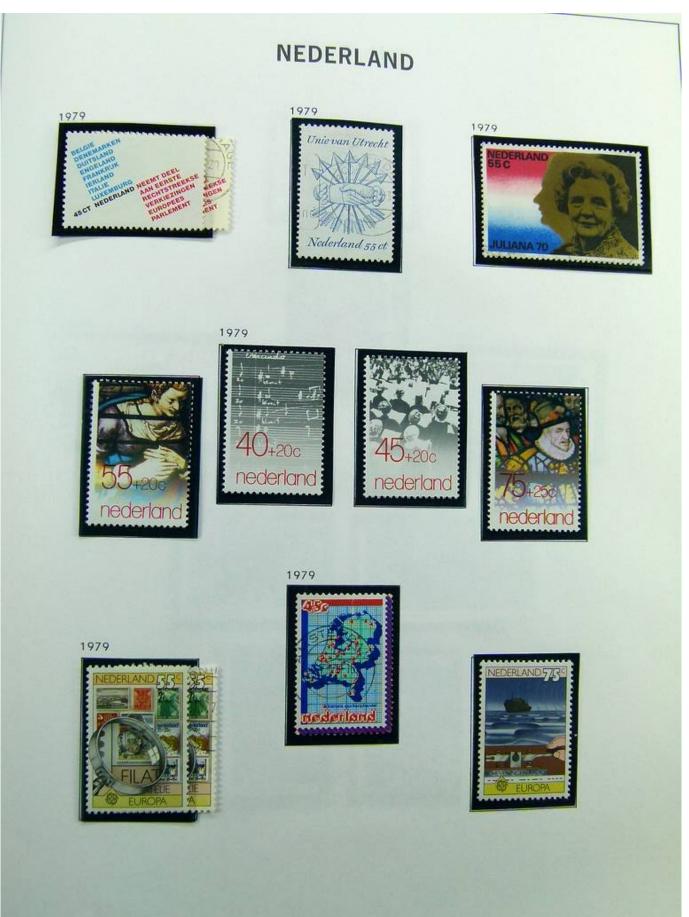

Lot nr.: L241385

Country/Type: Europe

Netherlands collection, on album, from 1852 to 1996, with MH/MNH and used stamps, with excellent classical section. Noted 5 gulden MH, from 1923.

Price: 780 eur

[Go to the lot on www.sevenstamps.com ]