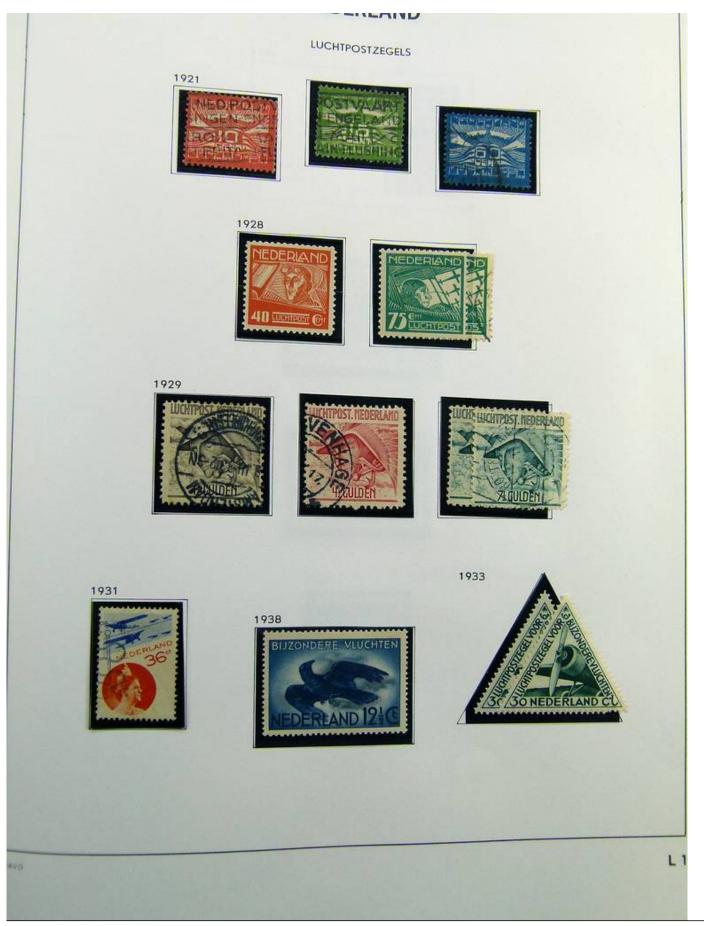

Lot nr.: L241385

Country/Type: Europe

Netherlands collection, on album, from 1852 to 1996, with MH/MNH and used stamps, with excellent classical section. Noted 5 gulden MH, from 1923.

Price: 780 eur

[Go to the lot on www.sevenstamps.com ]