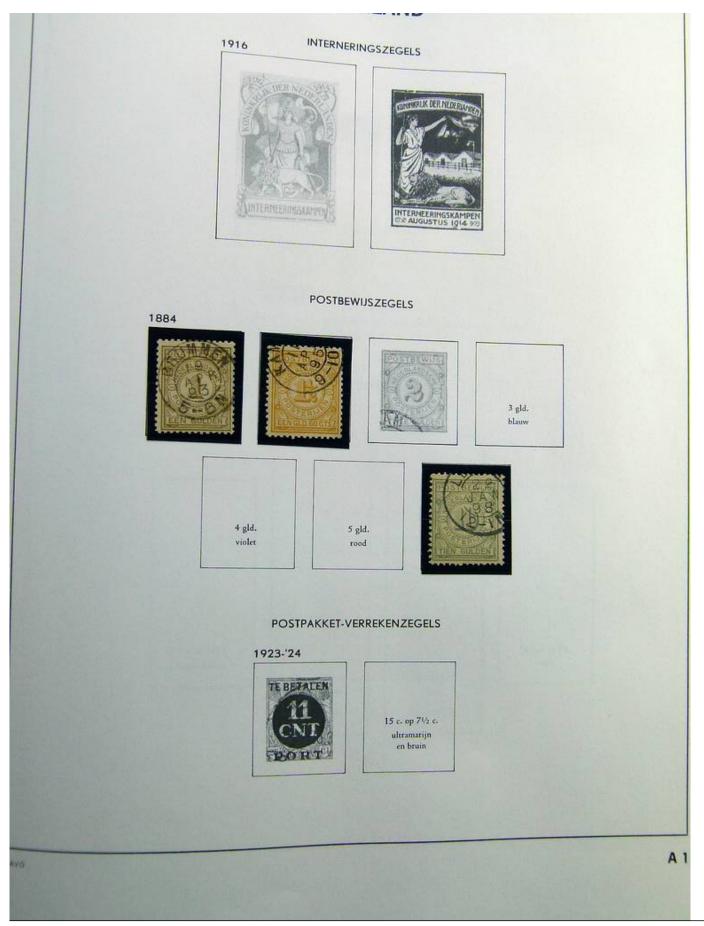

Lot nr.: L241385

Country/Type: Europe

Netherlands collection, on album, from 1852 to 1996, with MH/MNH and used stamps, with excellent classical section. Noted 5 gulden MH, from 1923.

Price: 780 eur

[Go to the lot on www.sevenstamps.com ]