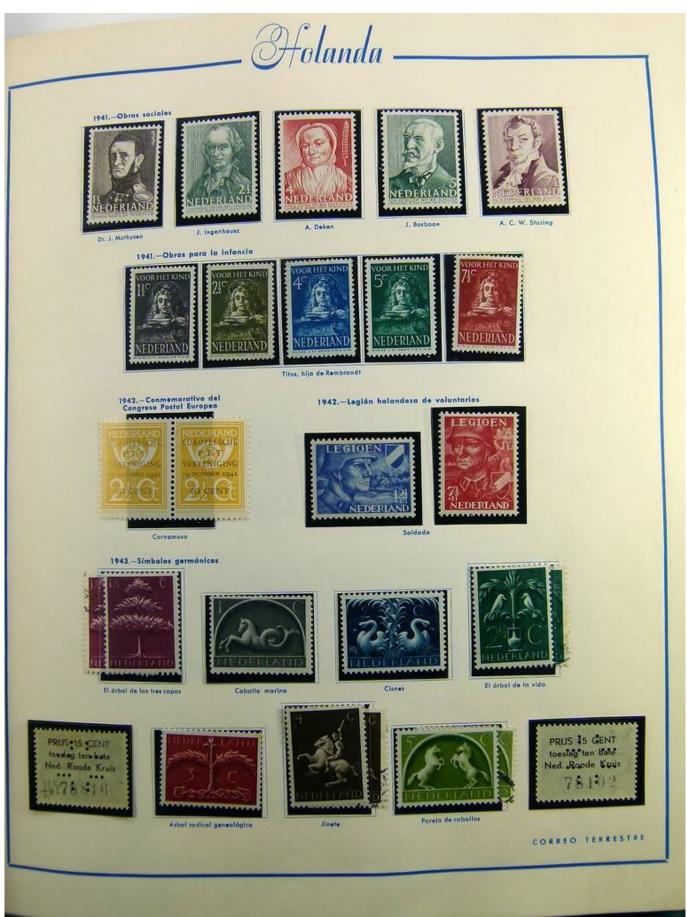

Lot nr.: L241385

Country/Type: Europe

Netherlands collection, on album, from 1852 to 1996, with MH/MNH and used stamps, with excellent classical section. Noted 5 gulden MH, from 1923.

Price: 780 eur

[Go to the lot on www.sevenstamps.com ]