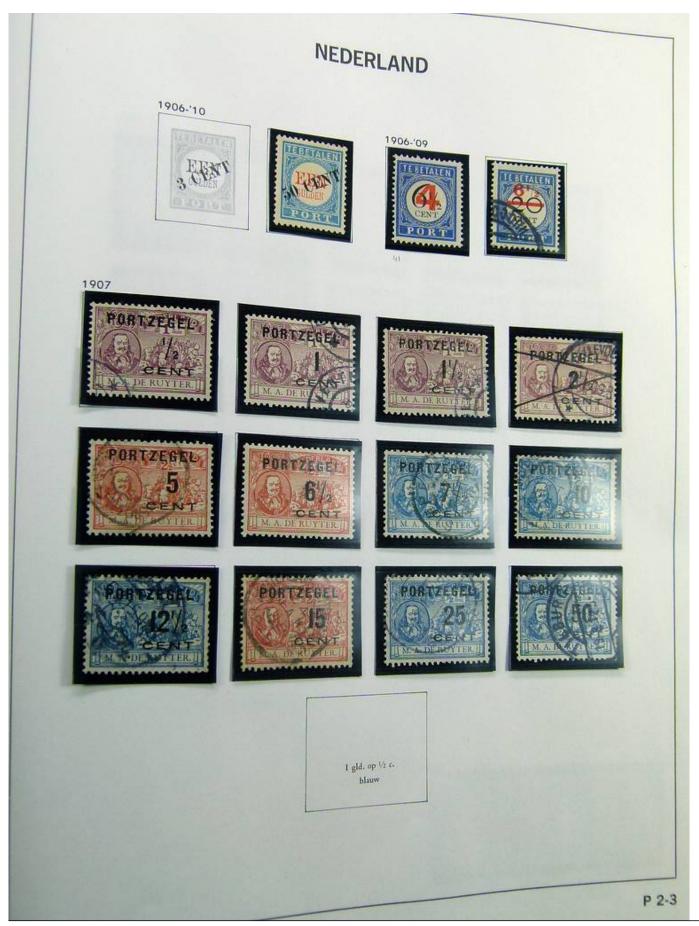

Lot nr.: L241385

Country/Type: Europe

Netherlands collection, on album, from 1852 to 1996, with MH/MNH and used stamps, with excellent classical section. Noted 5 gulden MH, from 1923.

Price: 780 eur

[Go to the lot on www.sevenstamps.com ]