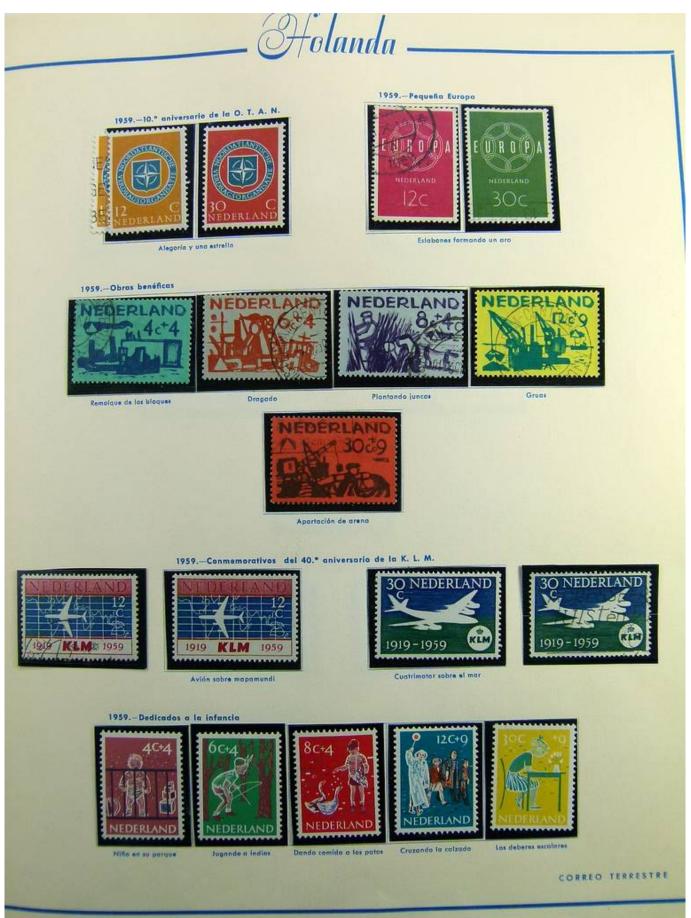

Lot nr.: L241385

Country/Type: Europe

Netherlands collection, on album, from 1852 to 1996, with MH/MNH and used stamps, with excellent classical section. Noted 5 gulden MH, from 1923.

Price: 780 eur

[Go to the lot on www.sevenstamps.com ]