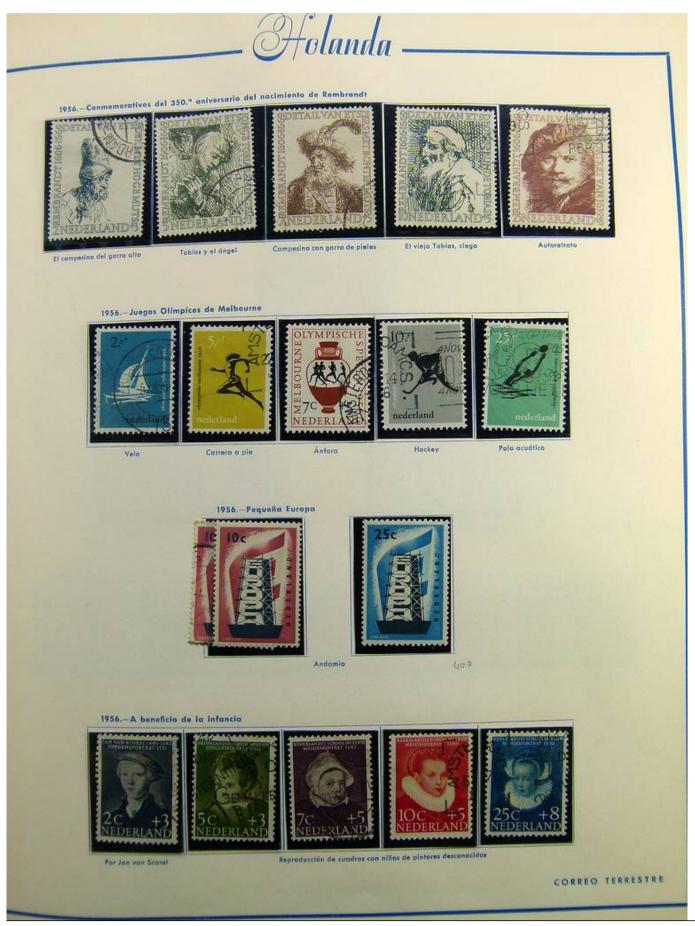

Lot nr.: L241385

Country/Type: Europe

Netherlands collection, on album, from 1852 to 1996, with MH/MNH and used stamps, with excellent classical section. Noted 5 gulden MH, from 1923.

Price: 780 eur

[Go to the lot on www.sevenstamps.com ]