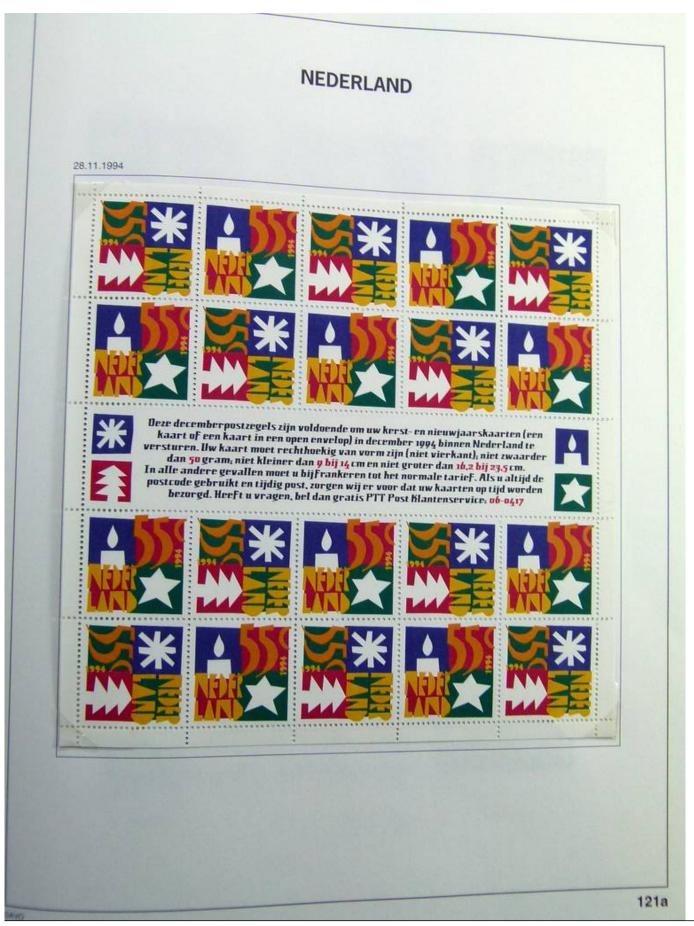

Lot nr.: L241385

Country/Type: Europe

Netherlands collection, on album, from 1852 to 1996, with MH/MNH and used stamps, with excellent classical section. Noted 5 gulden MH, from 1923.

Price: 780 eur

[Go to the lot on www.sevenstamps.com ]