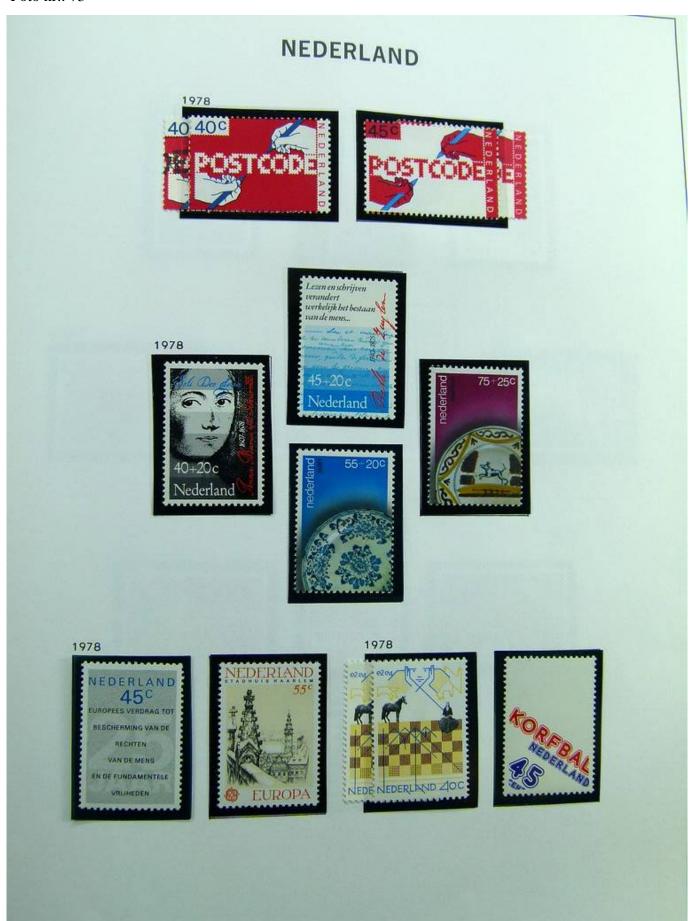

Lot nr.: L241385

Country/Type: Europe

Netherlands collection, on album, from 1852 to 1996, with MH/MNH and used stamps, with excellent classical section. Noted 5 gulden MH, from 1923.

Price: 780 eur

[Go to the lot on www.sevenstamps.com ]