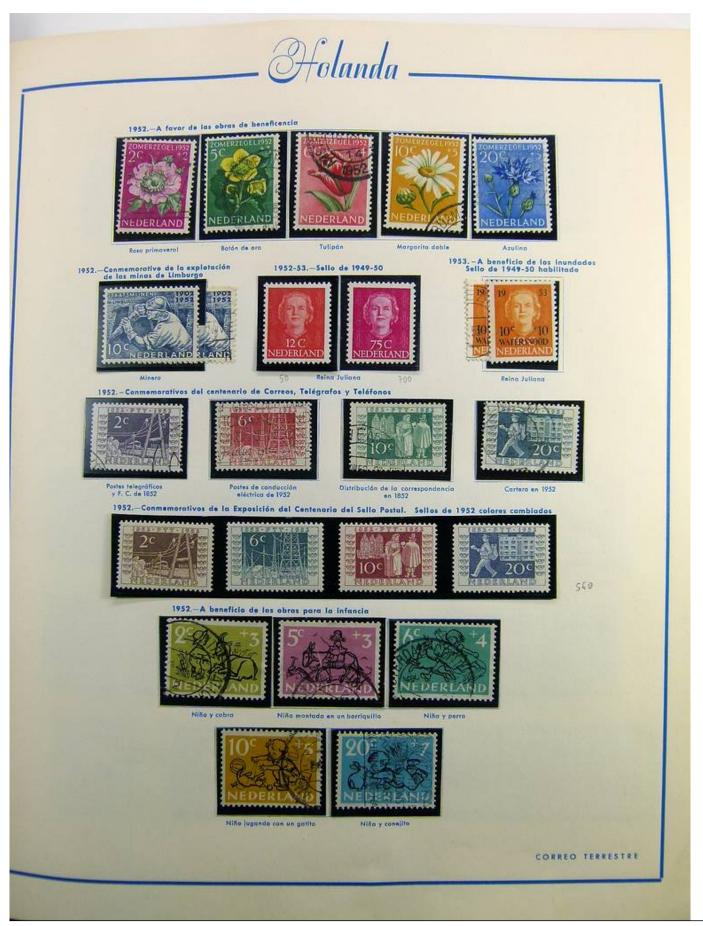

Lot nr.: L241385

Country/Type: Europe

Netherlands collection, on album, from 1852 to 1996, with MH/MNH and used stamps, with excellent classical section. Noted 5 gulden MH, from 1923.

Price: 780 eur

[Go to the lot on www.sevenstamps.com ]