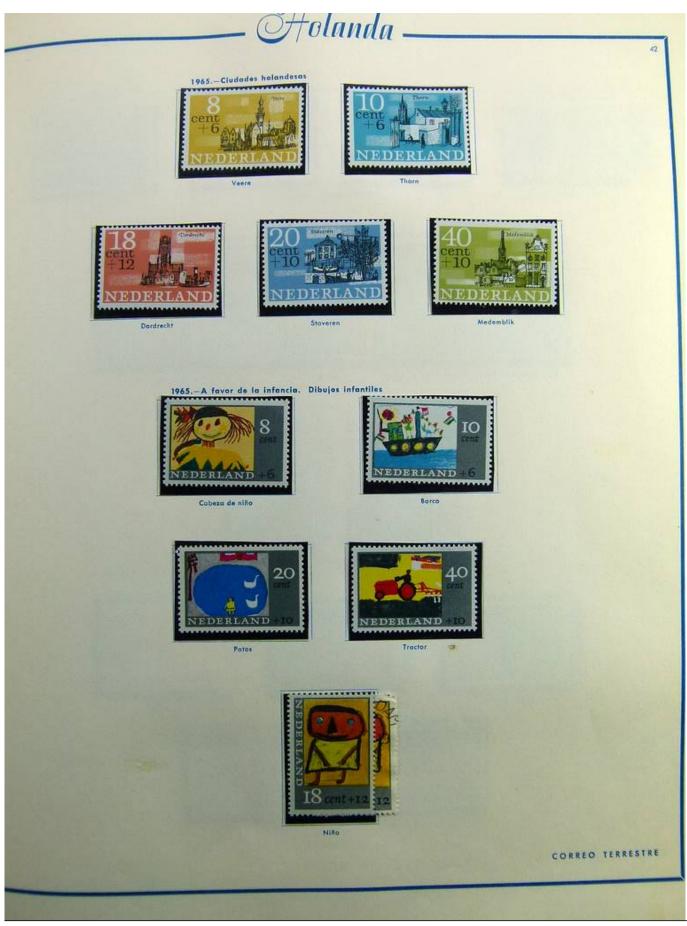

Lot nr.: L241385

Country/Type: Europe

Netherlands collection, on album, from 1852 to 1996, with MH/MNH and used stamps, with excellent classical section. Noted 5 gulden MH, from 1923.

Price: 780 eur

[Go to the lot on www.sevenstamps.com ]