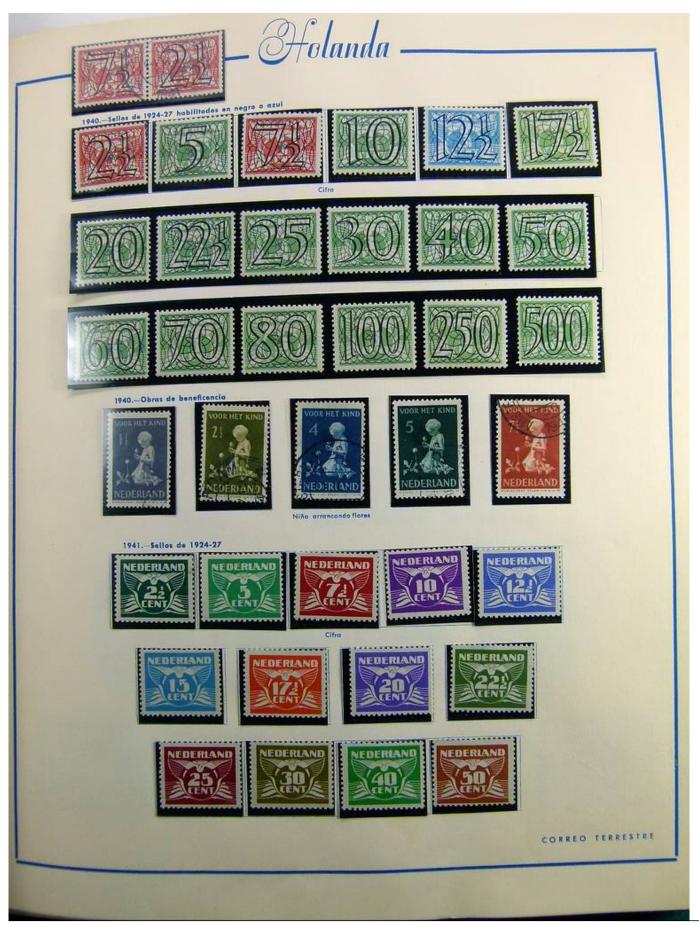

Lot nr.: L241385

Country/Type: Europe

Netherlands collection, on album, from 1852 to 1996, with MH/MNH and used stamps, with excellent classical section. Noted 5 gulden MH, from 1923.

Price: 780 eur

[Go to the lot on www.sevenstamps.com ]