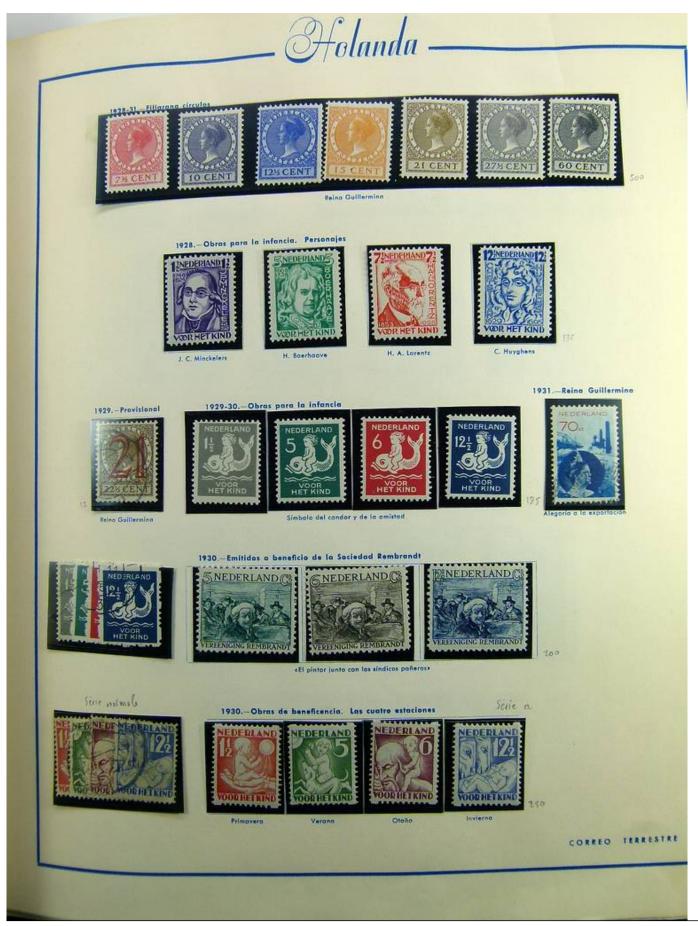

Lot nr.: L241385

Country/Type: Europe

Netherlands collection, on album, from 1852 to 1996, with MH/MNH and used stamps, with excellent classical section. Noted 5 gulden MH, from 1923.

Price: 780 eur

[Go to the lot on www.sevenstamps.com ]