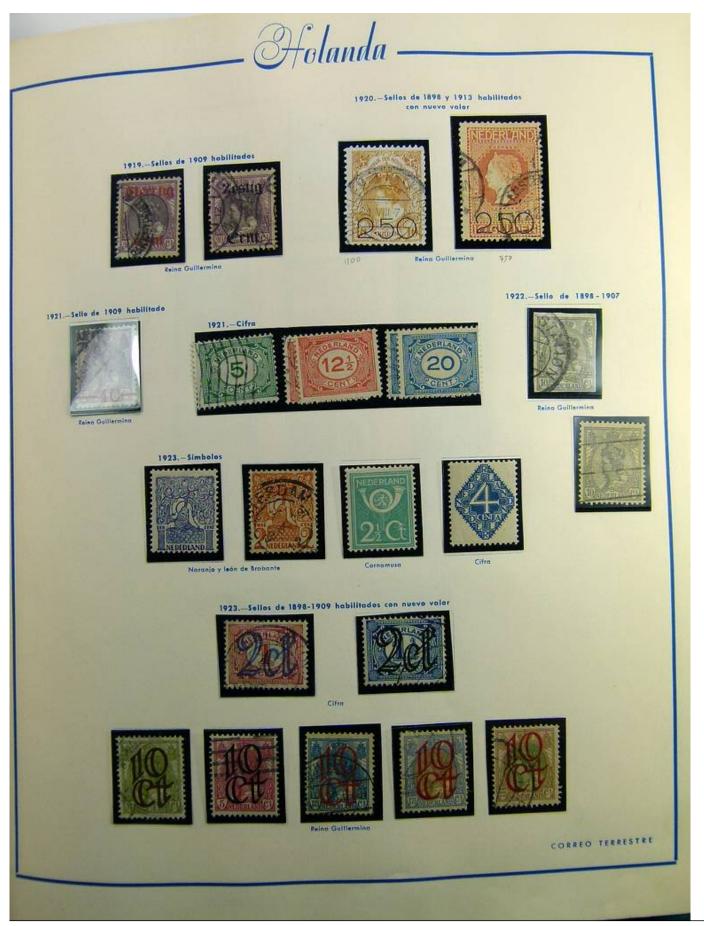

Lot nr.: L241385

Country/Type: Europe

Netherlands collection, on album, from 1852 to 1996, with MH/MNH and used stamps, with excellent classical section. Noted 5 gulden MH, from 1923.

Price: 780 eur

[Go to the lot on www.sevenstamps.com ]