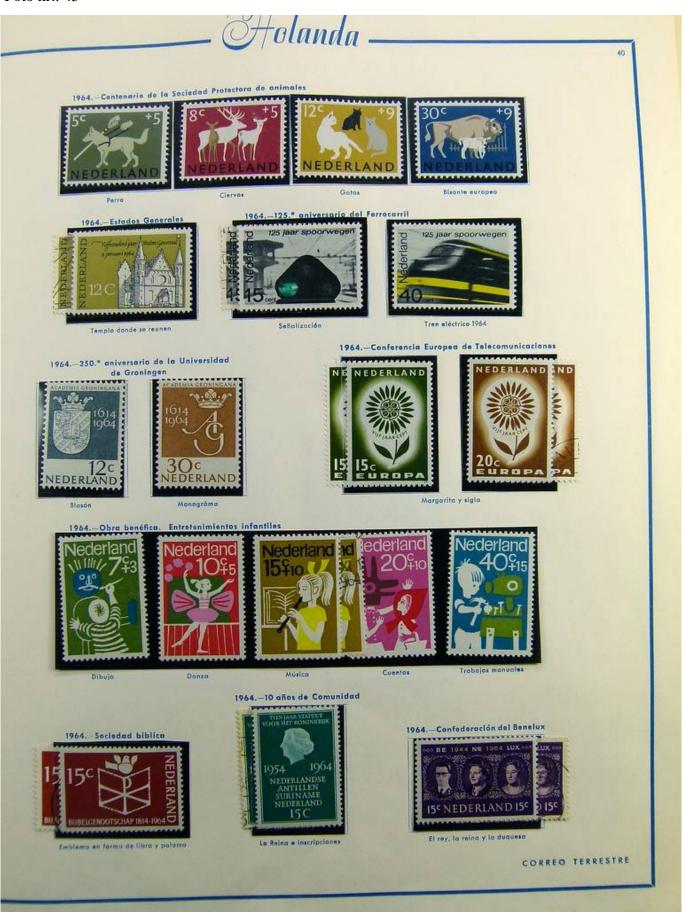

Lot nr.: L241385

Country/Type: Europe

Netherlands collection, on album, from 1852 to 1996, with MH/MNH and used stamps, with excellent classical section. Noted 5 gulden MH, from 1923.

Price: 780 eur

[Go to the lot on www.sevenstamps.com ]