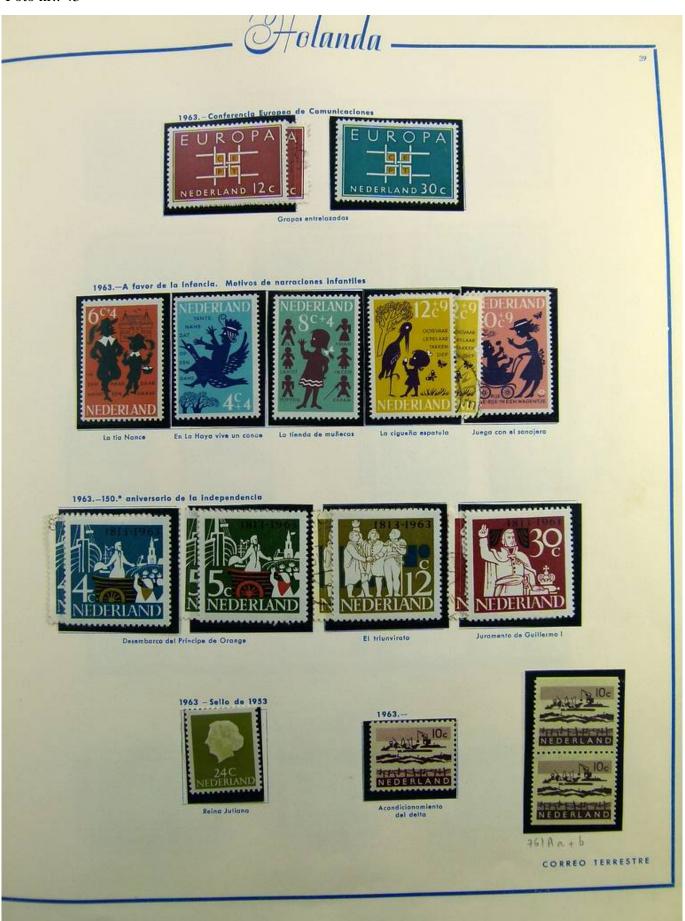

Lot nr.: L241385

Country/Type: Europe

Netherlands collection, on album, from 1852 to 1996, with MH/MNH and used stamps, with excellent classical section. Noted 5 gulden MH, from 1923.

Price: 780 eur

[Go to the lot on www.sevenstamps.com ]