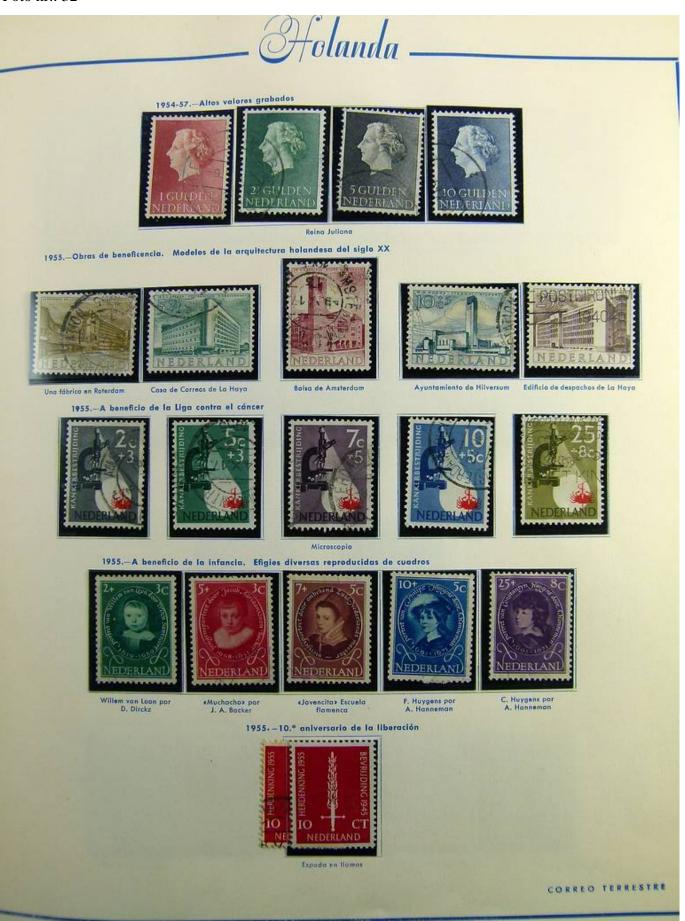

Lot nr.: L241385

Country/Type: Europe

Netherlands collection, on album, from 1852 to 1996, with MH/MNH and used stamps, with excellent classical section. Noted 5 gulden MH, from 1923.

Price: 780 eur

[Go to the lot on www.sevenstamps.com ]