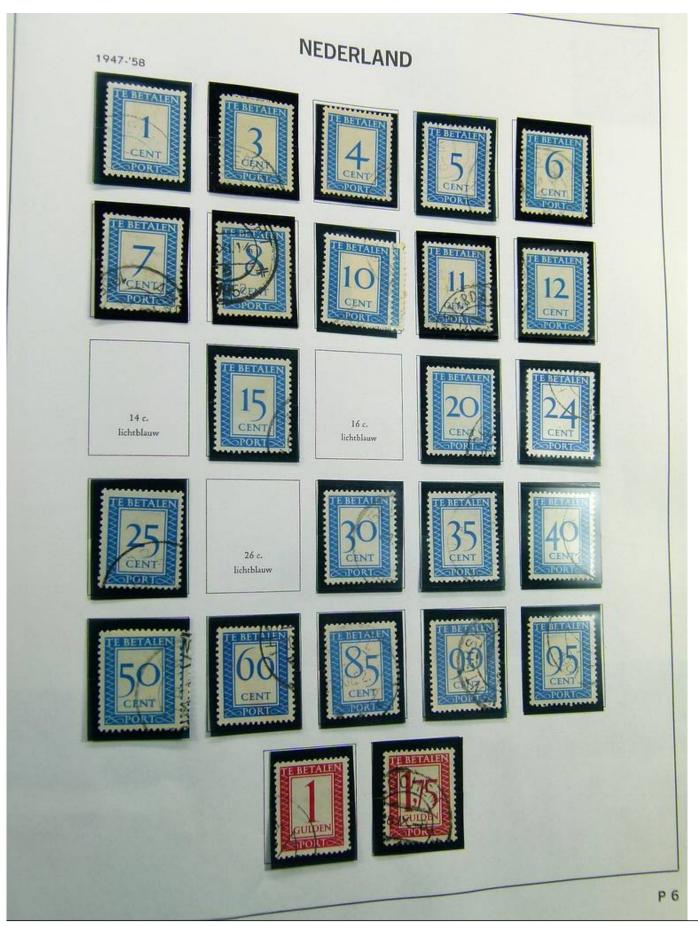

Lot nr.: L241385

Country/Type: Europe

Netherlands collection, on album, from 1852 to 1996, with MH/MNH and used stamps, with excellent classical section. Noted 5 gulden MH, from 1923.

Price: 780 eur

[Go to the lot on www.sevenstamps.com ]