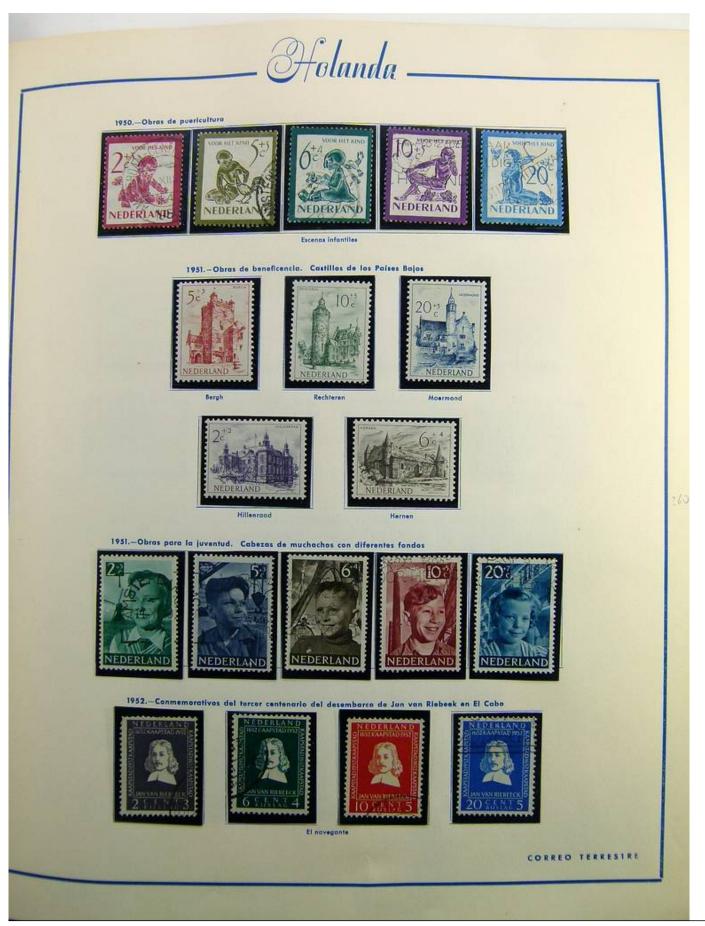

Lot nr.: L241385

Country/Type: Europe

Netherlands collection, on album, from 1852 to 1996, with MH/MNH and used stamps, with excellent classical section. Noted 5 gulden MH, from 1923.

Price: 780 eur

[Go to the lot on www.sevenstamps.com ]