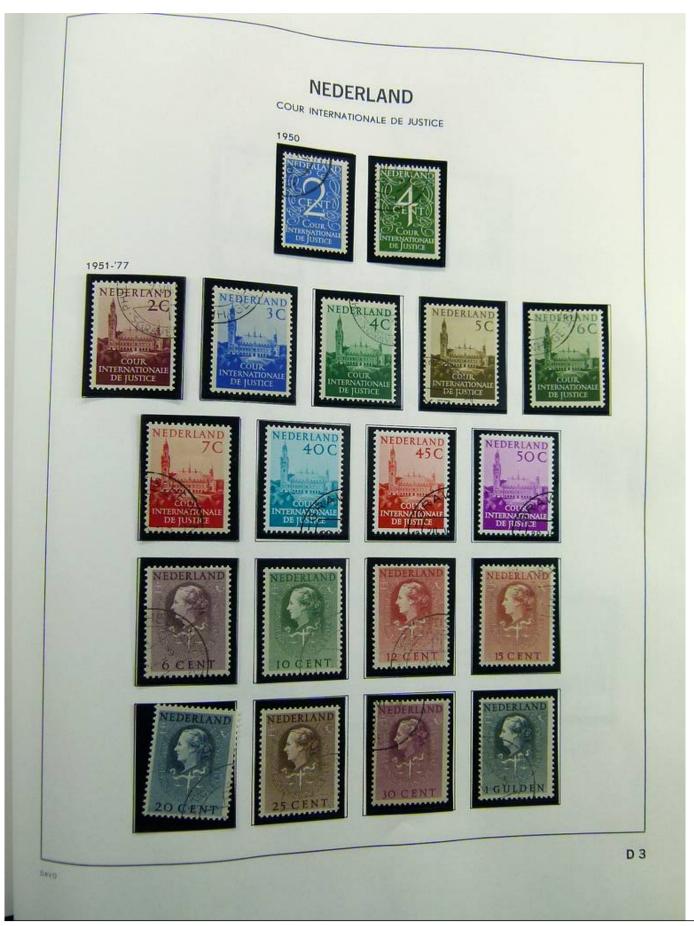

Lot nr.: L241385

Country/Type: Europe

Netherlands collection, on album, from 1852 to 1996, with MH/MNH and used stamps, with excellent classical section. Noted 5 gulden MH, from 1923.

Price: 780 eur

[Go to the lot on www.sevenstamps.com ]