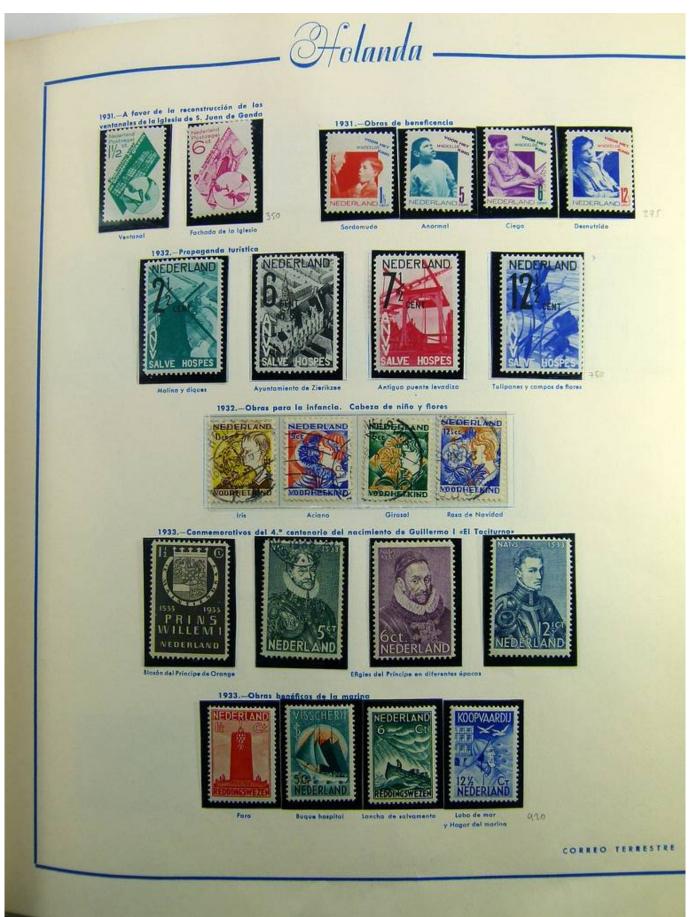

Lot nr.: L241385

Country/Type: Europe

Netherlands collection, on album, from 1852 to 1996, with MH/MNH and used stamps, with excellent classical section. Noted 5 gulden MH, from 1923.

Price: 780 eur

[Go to the lot on www.sevenstamps.com ]