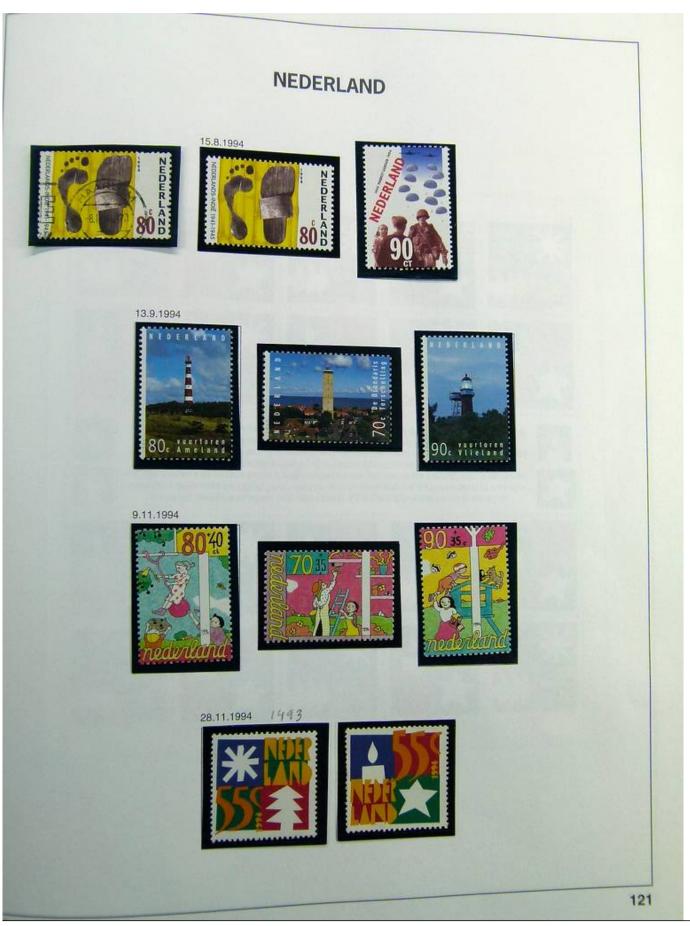

Lot nr.: L241385

Country/Type: Europe

Netherlands collection, on album, from 1852 to 1996, with MH/MNH and used stamps, with excellent classical section. Noted 5 gulden MH, from 1923.

Price: 780 eur

[Go to the lot on www.sevenstamps.com ]