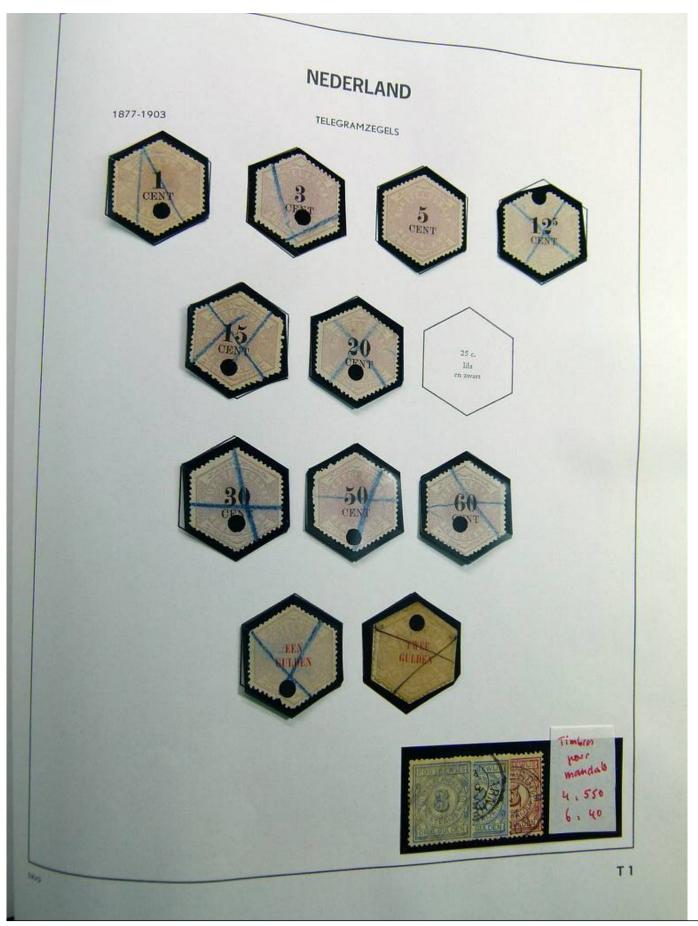

Lot nr.: L241385

Country/Type: Europe

Netherlands collection, on album, from 1852 to 1996, with MH/MNH and used stamps, with excellent classical section. Noted 5 gulden MH, from 1923.

Price: 780 eur

[Go to the lot on www.sevenstamps.com ]