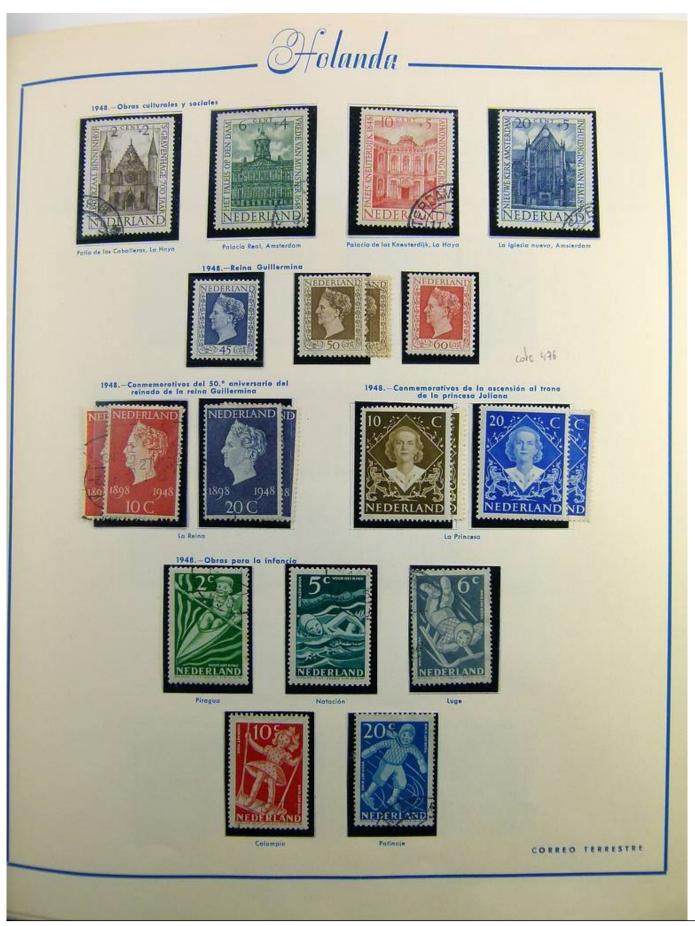

Lot nr.: L241385

Country/Type: Europe

Netherlands collection, on album, from 1852 to 1996, with MH/MNH and used stamps, with excellent classical section. Noted 5 gulden MH, from 1923.

Price: 780 eur

[Go to the lot on www.sevenstamps.com ]