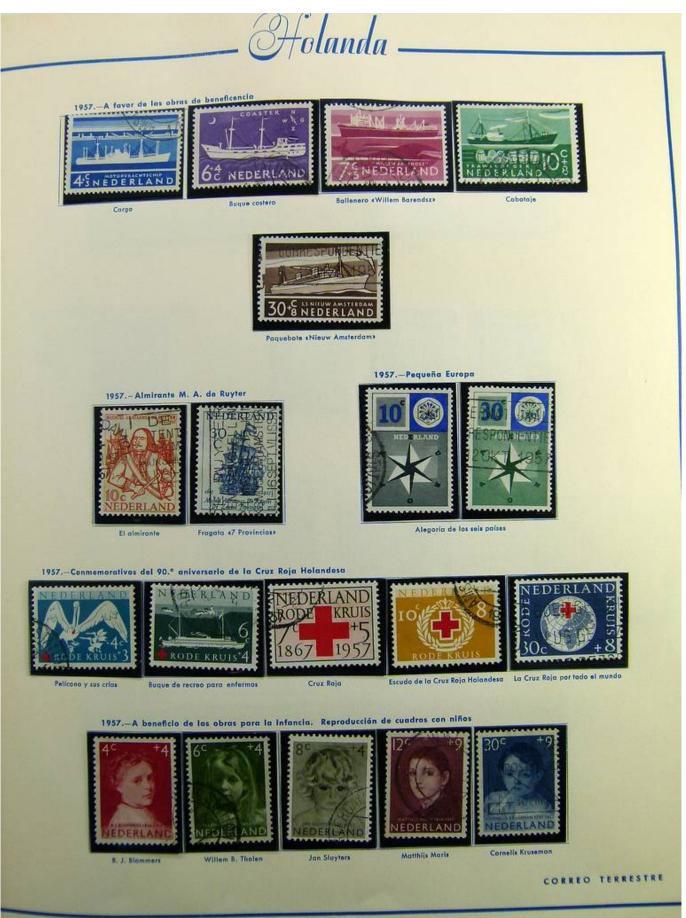

Lot nr.: L241385

Country/Type: Europe

Netherlands collection, on album, from 1852 to 1996, with MH/MNH and used stamps, with excellent classical section. Noted 5 gulden MH, from 1923.

Price: 780 eur

[Go to the lot on www.sevenstamps.com ]