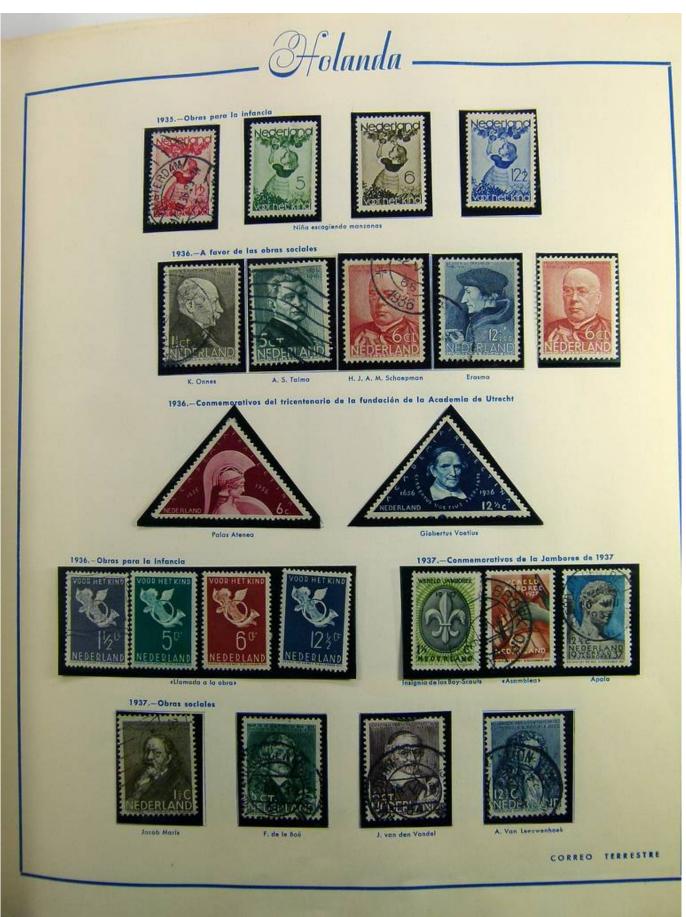

Lot nr.: L241385

Country/Type: Europe

Netherlands collection, on album, from 1852 to 1996, with MH/MNH and used stamps, with excellent classical section. Noted 5 gulden MH, from 1923.

Price: 780 eur

[Go to the lot on www.sevenstamps.com ]