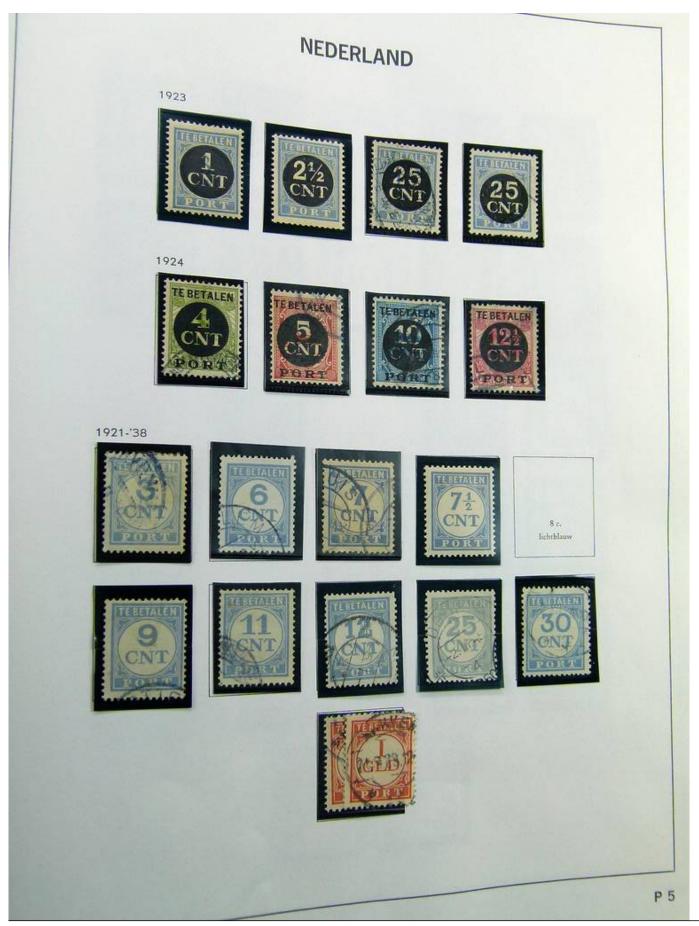

Lot nr.: L241385

Country/Type: Europe

Netherlands collection, on album, from 1852 to 1996, with MH/MNH and used stamps, with excellent classical section. Noted 5 gulden MH, from 1923.

Price: 780 eur

[Go to the lot on www.sevenstamps.com ]