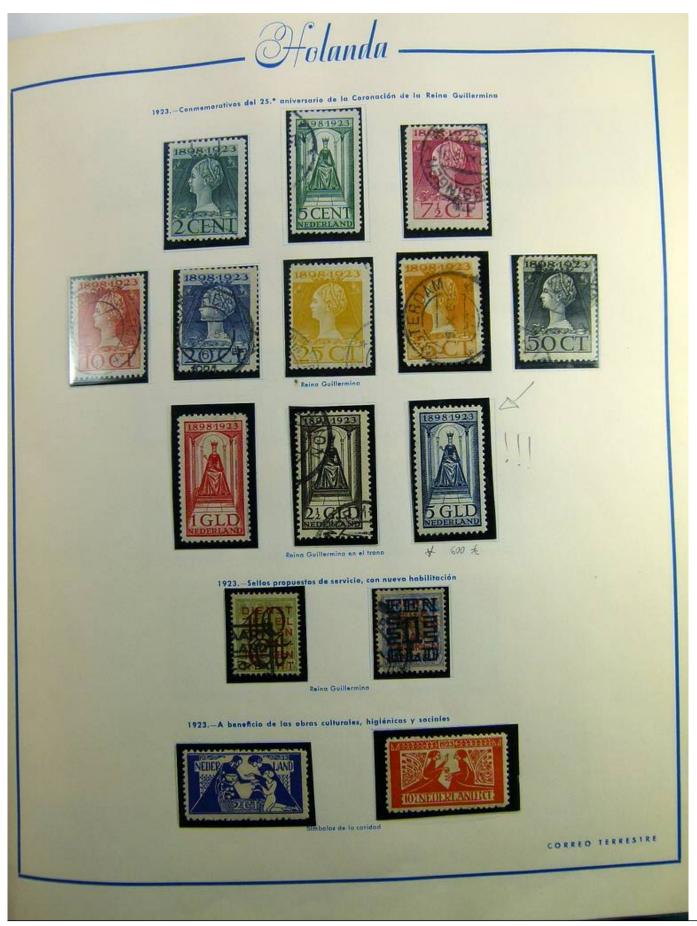

Lot nr.: L241385

Country/Type: Europe

Netherlands collection, on album, from 1852 to 1996, with MH/MNH and used stamps, with excellent classical section. Noted 5 gulden MH, from 1923.

Price: 780 eur

[Go to the lot on www.sevenstamps.com ]