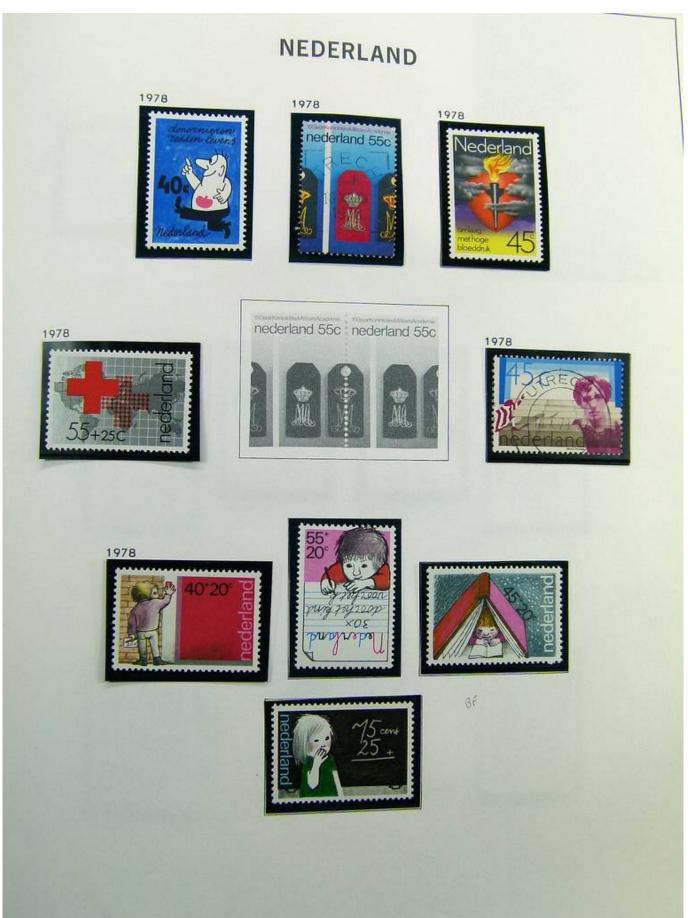

Lot nr.: L241385

Country/Type: Europe

Netherlands collection, on album, from 1852 to 1996, with MH/MNH and used stamps, with excellent classical section. Noted 5 gulden MH, from 1923.

Price: 780 eur

[Go to the lot on www.sevenstamps.com ]