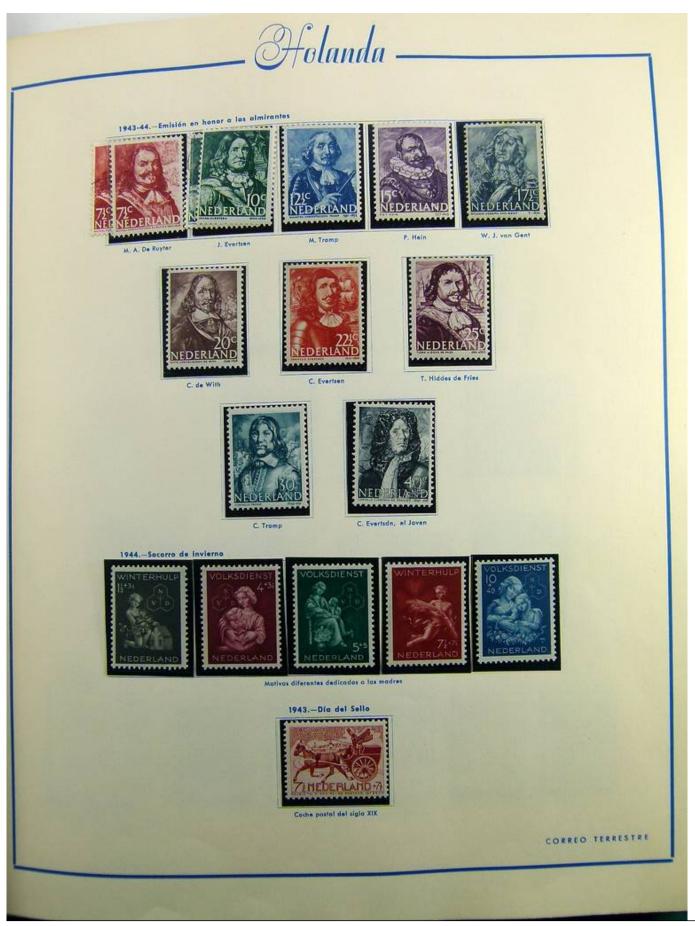

Lot nr.: L241385

Country/Type: Europe

Netherlands collection, on album, from 1852 to 1996, with MH/MNH and used stamps, with excellent classical section. Noted 5 gulden MH, from 1923.

Price: 780 eur

[Go to the lot on www.sevenstamps.com ]