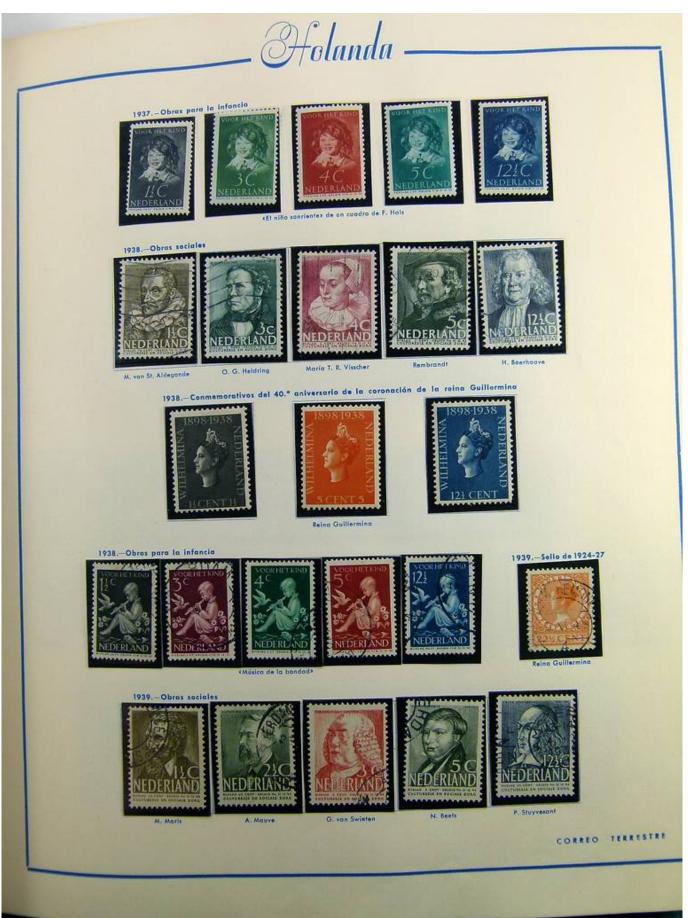

Lot nr.: L241385

Country/Type: Europe

Netherlands collection, on album, from 1852 to 1996, with MH/MNH and used stamps, with excellent classical section. Noted 5 gulden MH, from 1923.

Price: 780 eur

[Go to the lot on www.sevenstamps.com ]