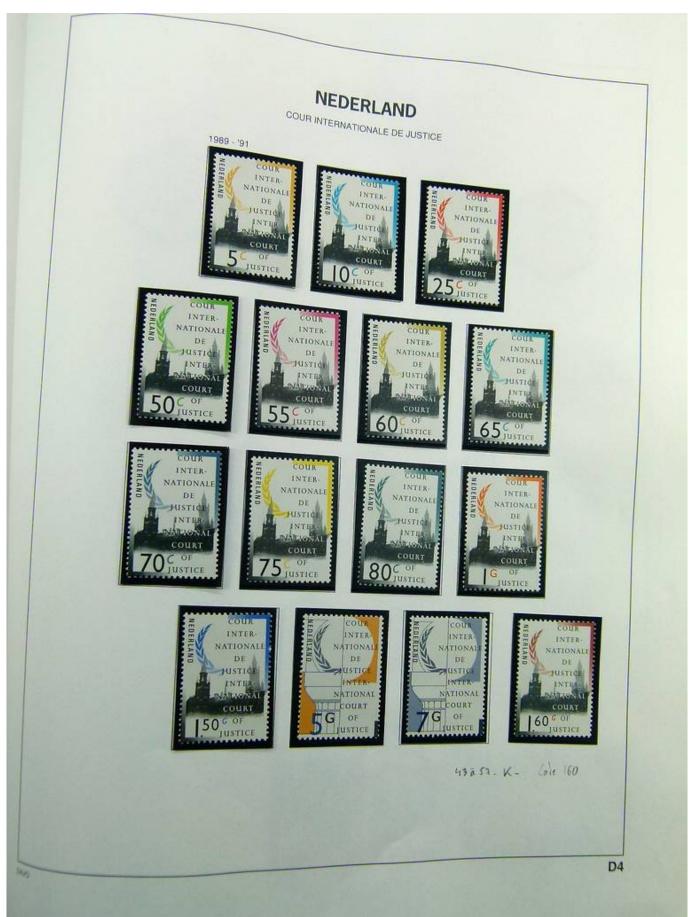

Lot nr.: L241385

Country/Type: Europe

Netherlands collection, on album, from 1852 to 1996, with MH/MNH and used stamps, with excellent classical section. Noted 5 gulden MH, from 1923.

Price: 780 eur

[Go to the lot on www.sevenstamps.com ]