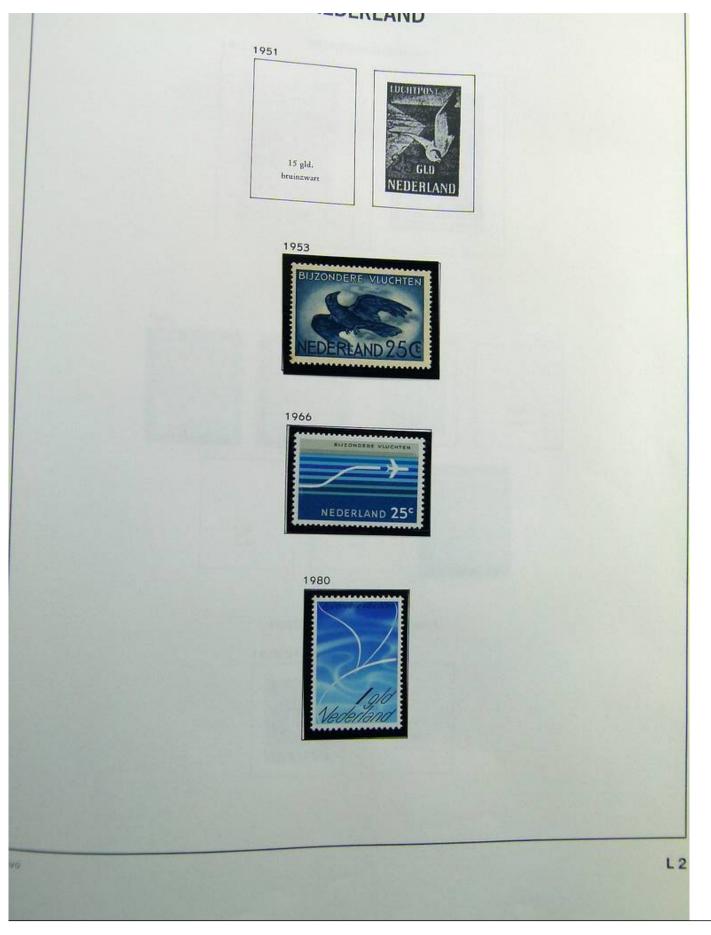

Lot nr.: L241385

Country/Type: Europe

Netherlands collection, on album, from 1852 to 1996, with MH/MNH and used stamps, with excellent classical section. Noted 5 gulden MH, from 1923.

Price: 780 eur

[Go to the lot on www.sevenstamps.com ]