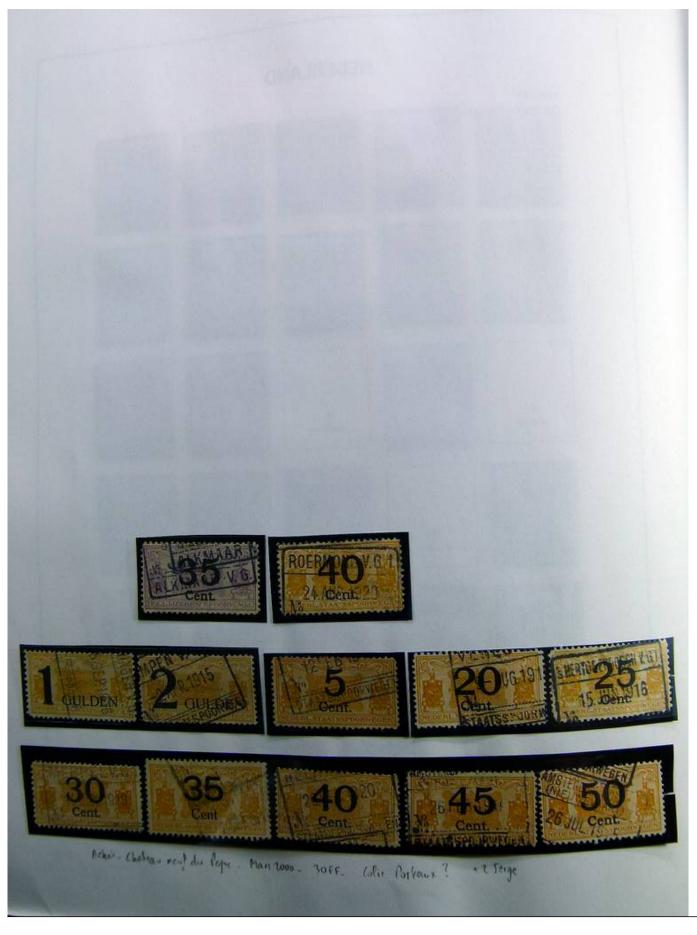

Lot nr.: L241385

Country/Type: Europe

Netherlands collection, on album, from 1852 to 1996, with MH/MNH and used stamps, with excellent classical section. Noted 5 gulden MH, from 1923.

Price: 780 eur

[Go to the lot on www.sevenstamps.com ]