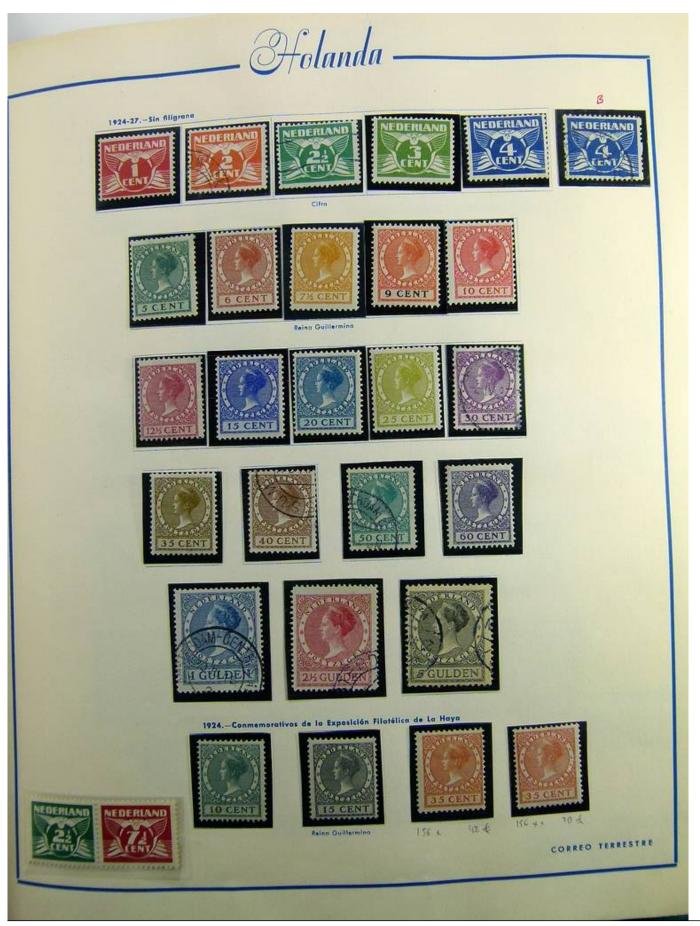

Lot nr.: L241385

Country/Type: Europe

Netherlands collection, on album, from 1852 to 1996, with MH/MNH and used stamps, with excellent classical section. Noted 5 gulden MH, from 1923.

Price: 780 eur

[Go to the lot on www.sevenstamps.com ]