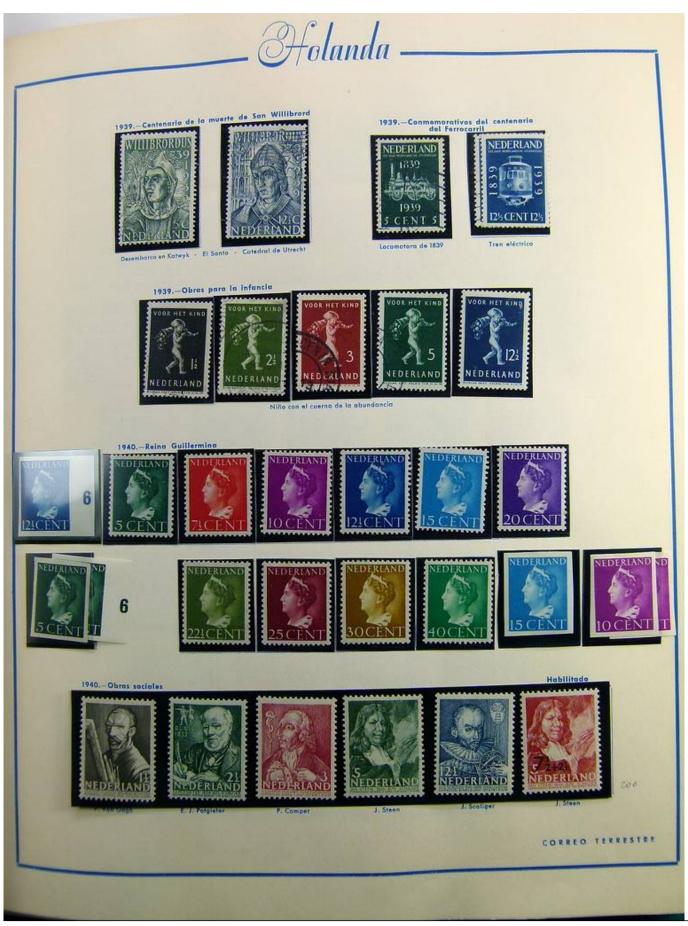

Lot nr.: L241385

Country/Type: Europe

Netherlands collection, on album, from 1852 to 1996, with MH/MNH and used stamps, with excellent classical section. Noted 5 gulden MH, from 1923.

Price: 780 eur

[Go to the lot on www.sevenstamps.com ]

# Seven Stamps Philately - Stamp lots and collections

Foto nr.: 6