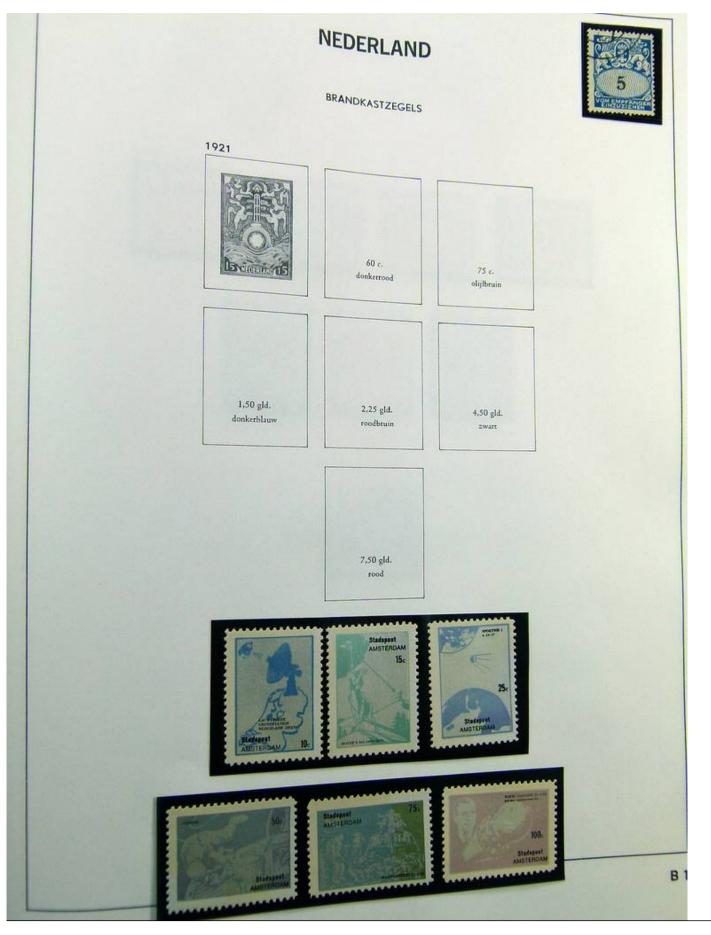

Lot nr.: L241385

Country/Type: Europe

Netherlands collection, on album, from 1852 to 1996, with MH/MNH and used stamps, with excellent classical section. Noted 5 gulden MH, from 1923.

Price: 780 eur

[Go to the lot on www.sevenstamps.com ]