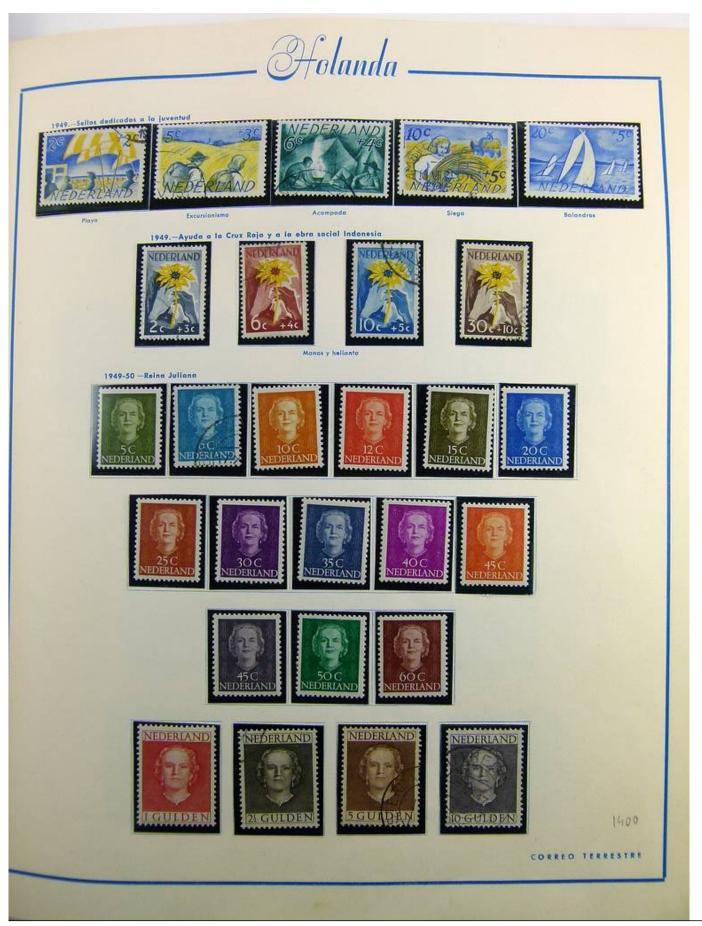

Lot nr.: L241385

Country/Type: Europe

Netherlands collection, on album, from 1852 to 1996, with MH/MNH and used stamps, with excellent classical section. Noted 5 gulden MH, from 1923.

Price: 780 eur

[Go to the lot on www.sevenstamps.com ]