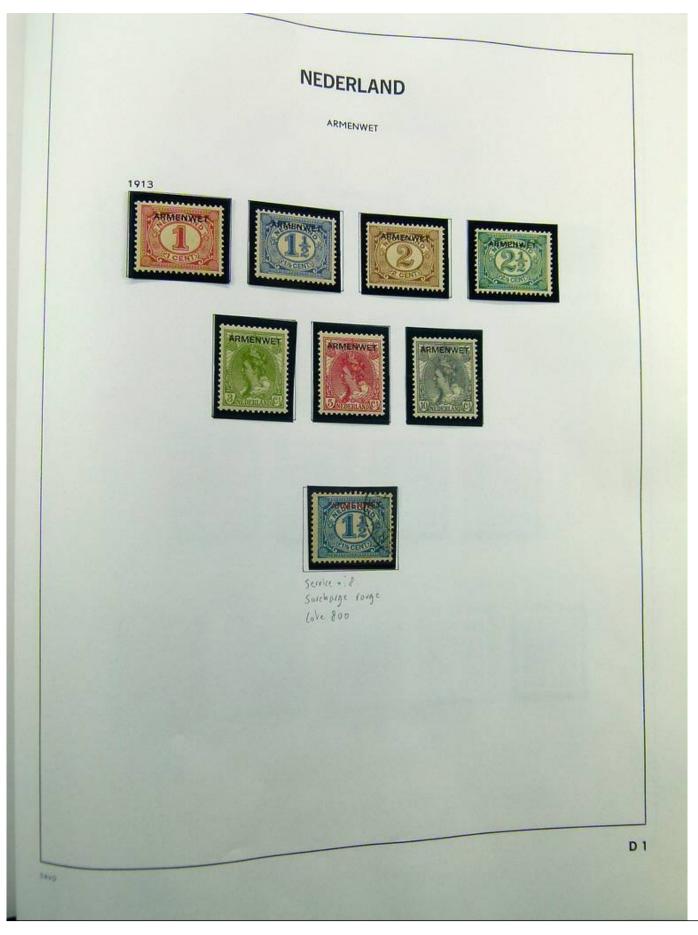

Lot nr.: L241385

Country/Type: Europe

Netherlands collection, on album, from 1852 to 1996, with MH/MNH and used stamps, with excellent classical section. Noted 5 gulden MH, from 1923.

Price: 780 eur

[Go to the lot on www.sevenstamps.com ]