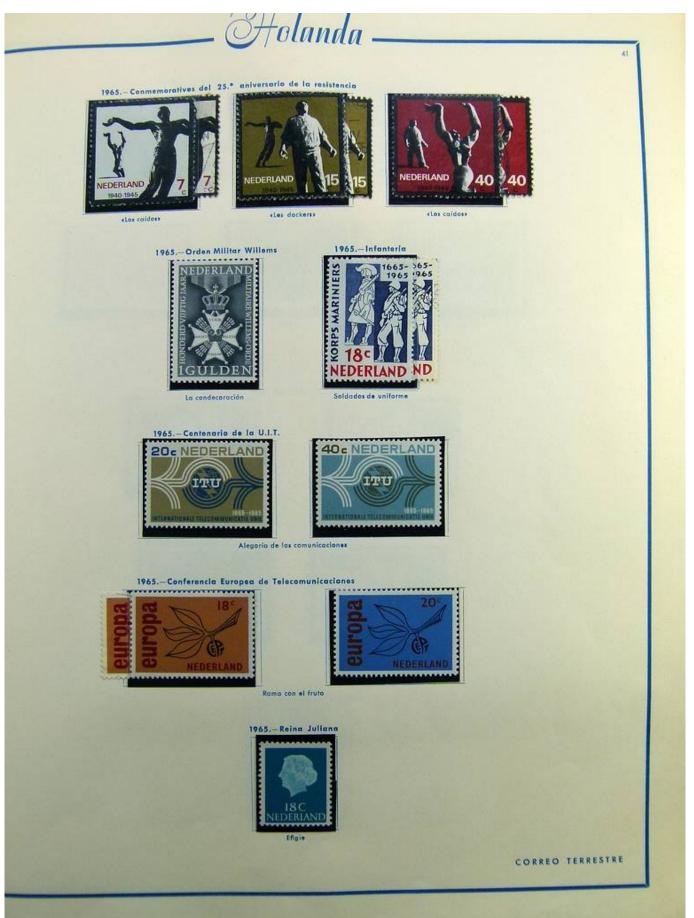

Lot nr.: L241385

Country/Type: Europe

Netherlands collection, on album, from 1852 to 1996, with MH/MNH and used stamps, with excellent classical section. Noted 5 gulden MH, from 1923.

Price: 780 eur

[Go to the lot on www.sevenstamps.com ]