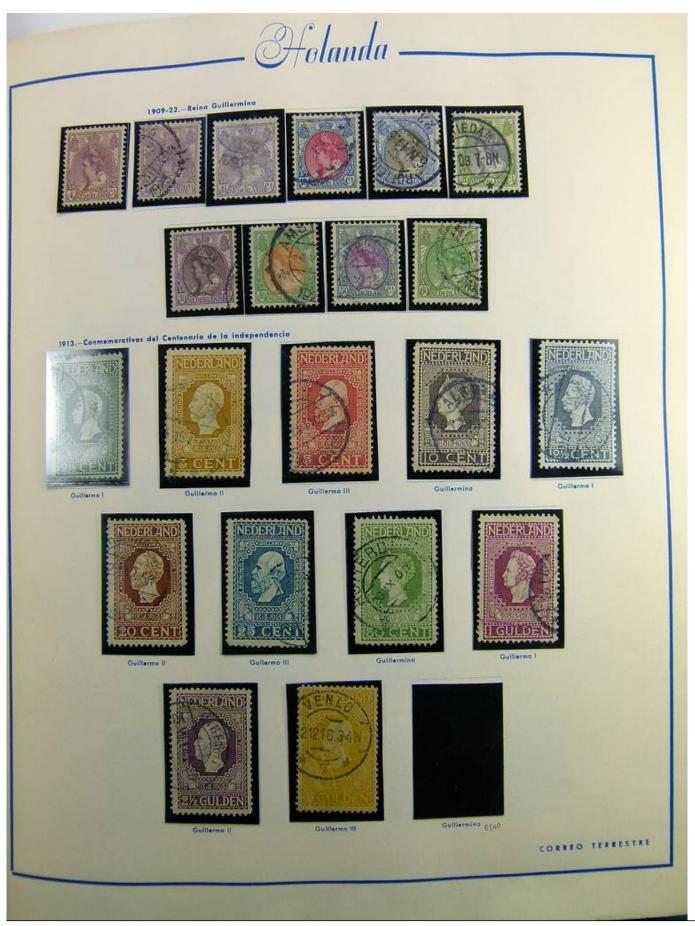

Lot nr.: L241385

Country/Type: Europe

Netherlands collection, on album, from 1852 to 1996, with MH/MNH and used stamps, with excellent classical section. Noted 5 gulden MH, from 1923.

Price: 780 eur

[Go to the lot on www.sevenstamps.com ]