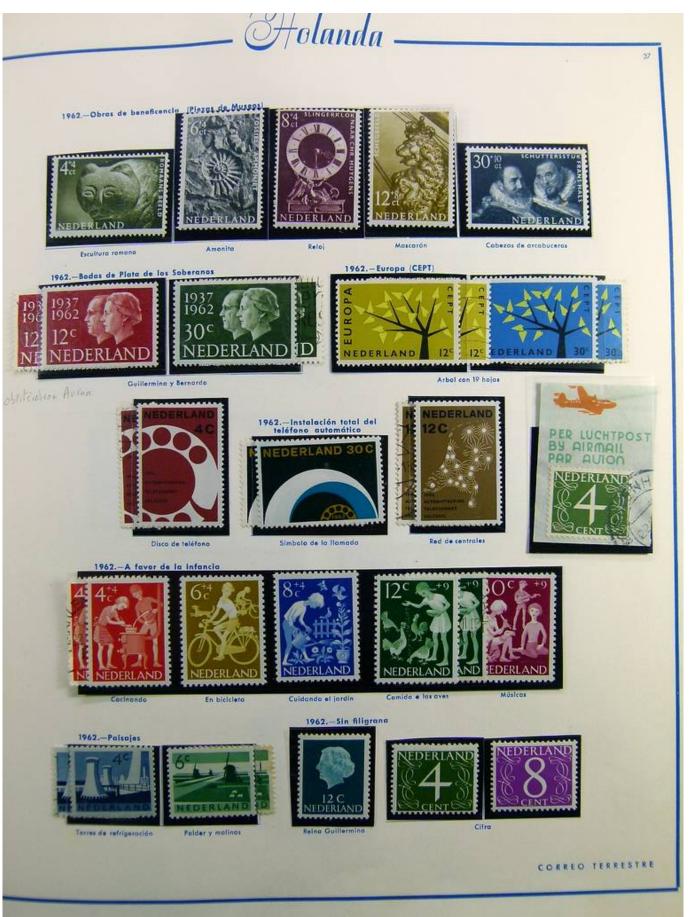

Lot nr.: L241385

Country/Type: Europe

Netherlands collection, on album, from 1852 to 1996, with MH/MNH and used stamps, with excellent classical section. Noted 5 gulden MH, from 1923.

Price: 780 eur

[Go to the lot on www.sevenstamps.com ]