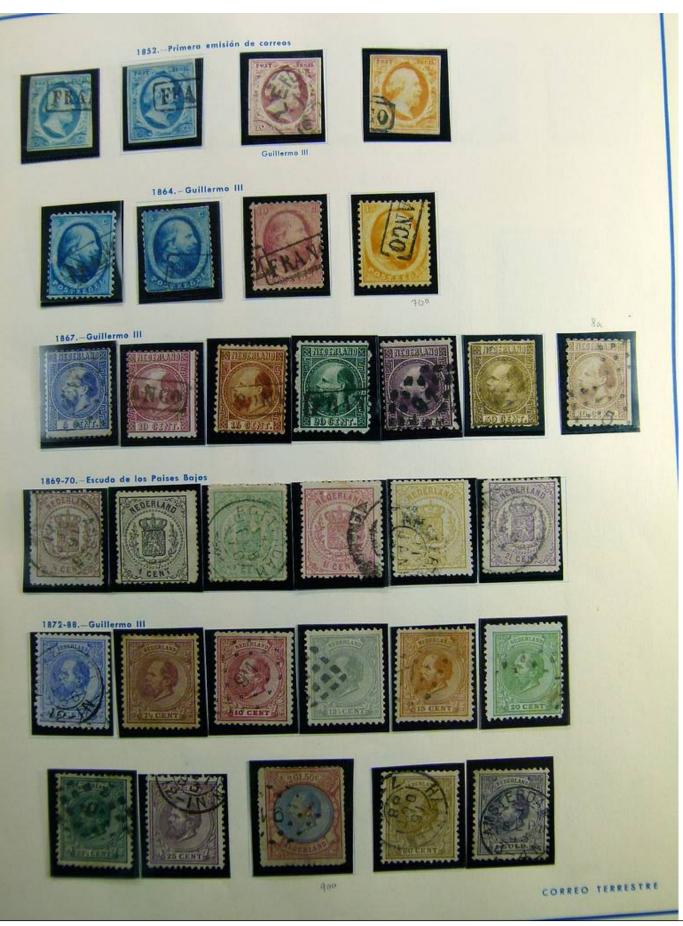

Lot nr.: L241385

Country/Type: Europe

Netherlands collection, on album, from 1852 to 1996, with MH/MNH and used stamps, with excellent classical section. Noted 5 gulden MH, from 1923.

Price: 780 eur

[Go to the lot on www.sevenstamps.com ]