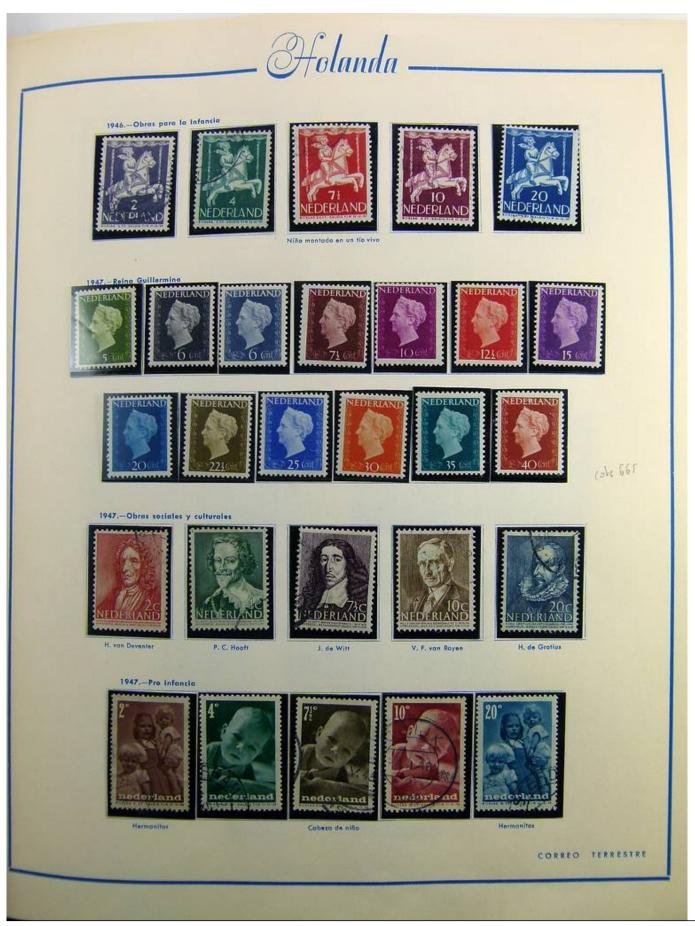

Lot nr.: L241385

Country/Type: Europe

Netherlands collection, on album, from 1852 to 1996, with MH/MNH and used stamps, with excellent classical section. Noted 5 gulden MH, from 1923.

Price: 780 eur

[Go to the lot on www.sevenstamps.com ]