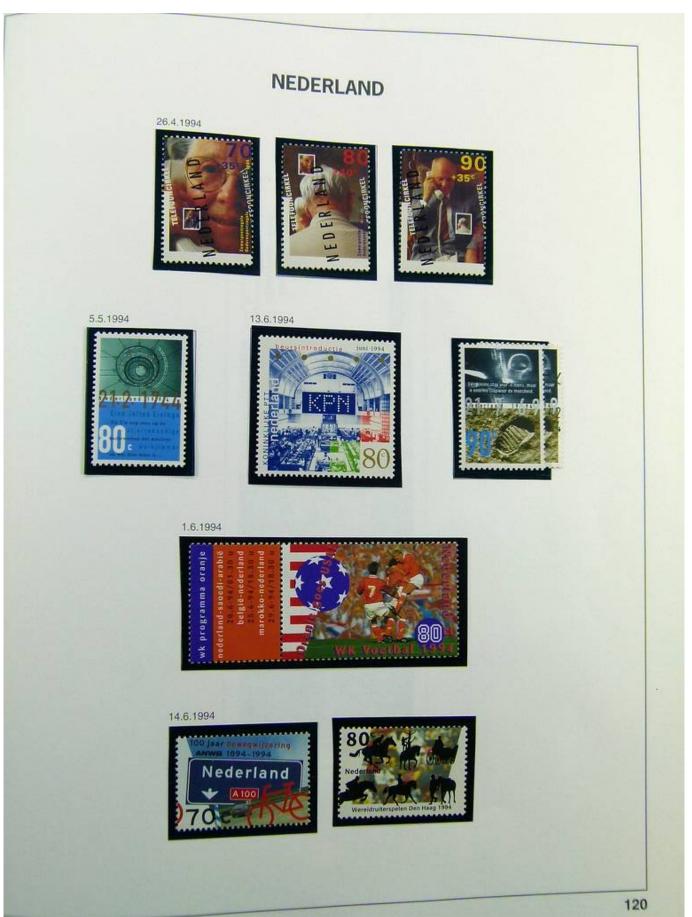

Lot nr.: L241385

Country/Type: Europe

Netherlands collection, on album, from 1852 to 1996, with MH/MNH and used stamps, with excellent classical section. Noted 5 gulden MH, from 1923.

Price: 780 eur

[Go to the lot on www.sevenstamps.com ]