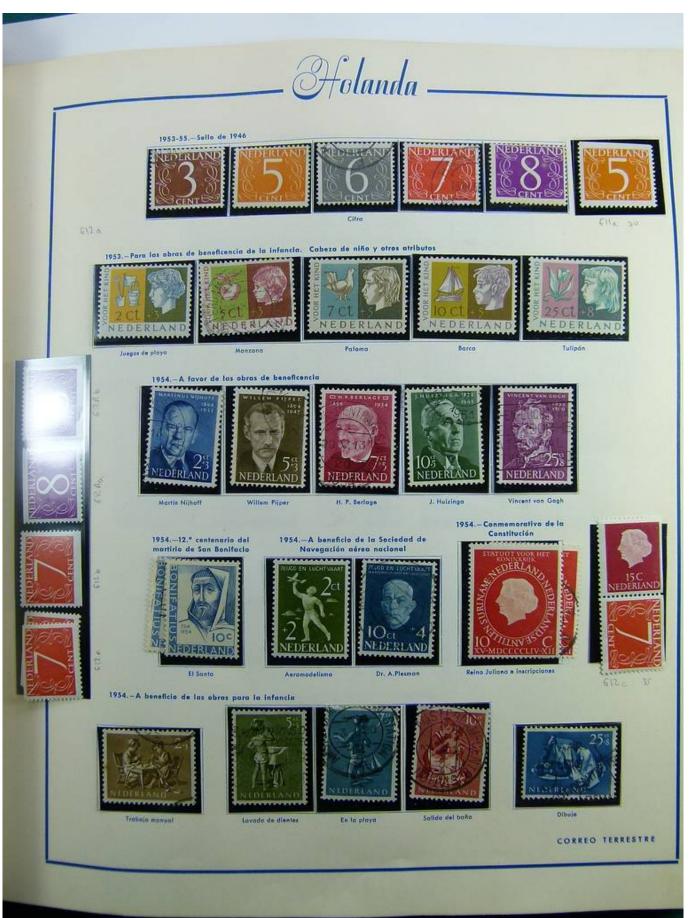

Lot nr.: L241385

Country/Type: Europe

Netherlands collection, on album, from 1852 to 1996, with MH/MNH and used stamps, with excellent classical section. Noted 5 gulden MH, from 1923.

Price: 780 eur

[Go to the lot on www.sevenstamps.com ]