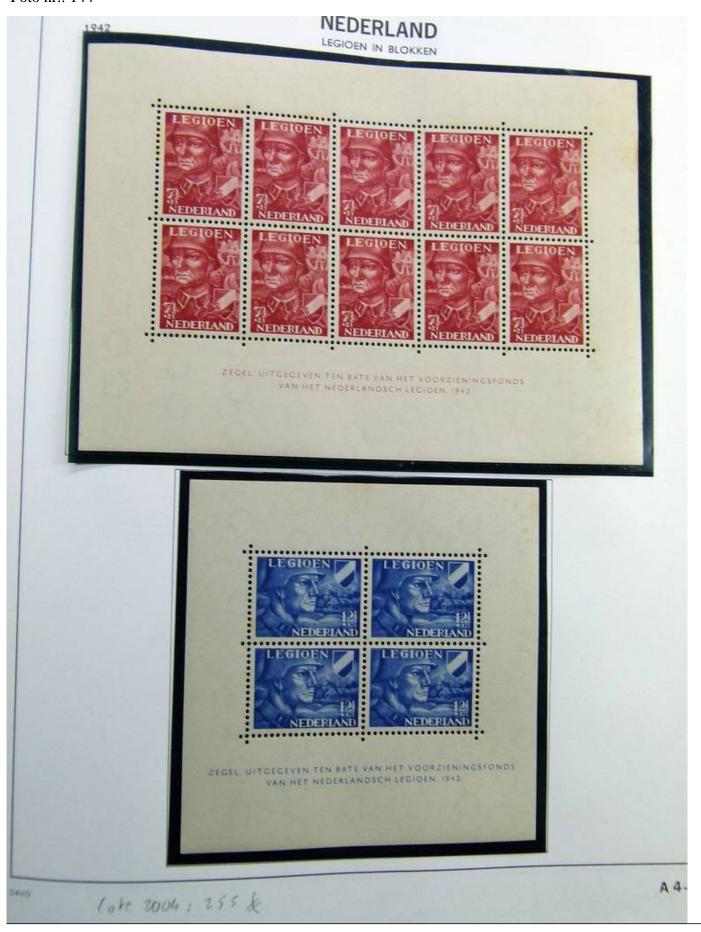

Lot nr.: L241385

Country/Type: Europe

Netherlands collection, on album, from 1852 to 1996, with MH/MNH and used stamps, with excellent classical section. Noted 5 gulden MH, from 1923.

Price: 780 eur

[Go to the lot on www.sevenstamps.com ]