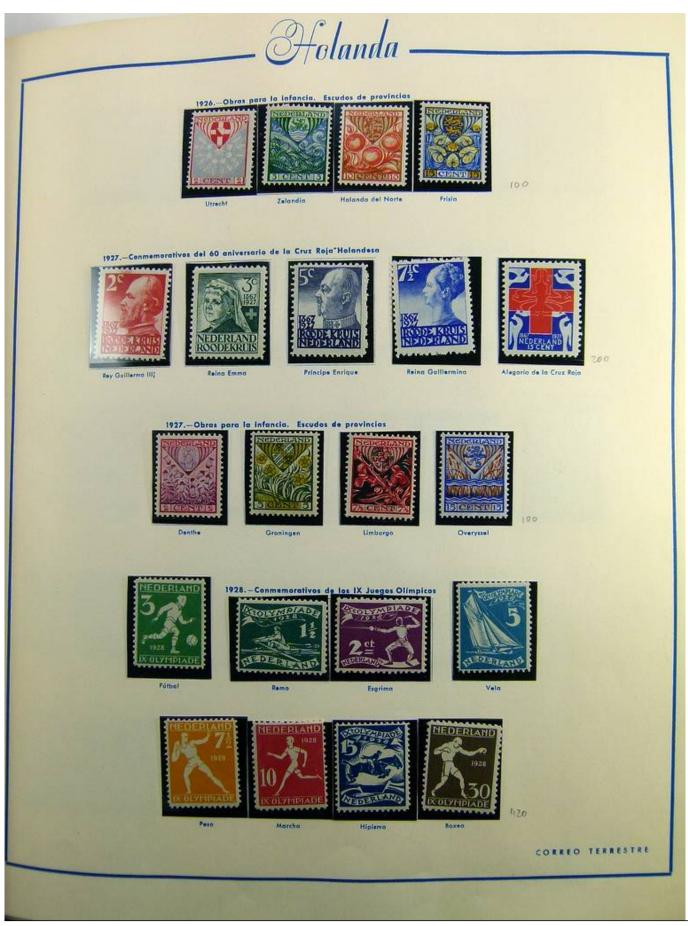

Lot nr.: L241385

Country/Type: Europe

Netherlands collection, on album, from 1852 to 1996, with MH/MNH and used stamps, with excellent classical section. Noted 5 gulden MH, from 1923.

Price: 780 eur

[Go to the lot on www.sevenstamps.com ]