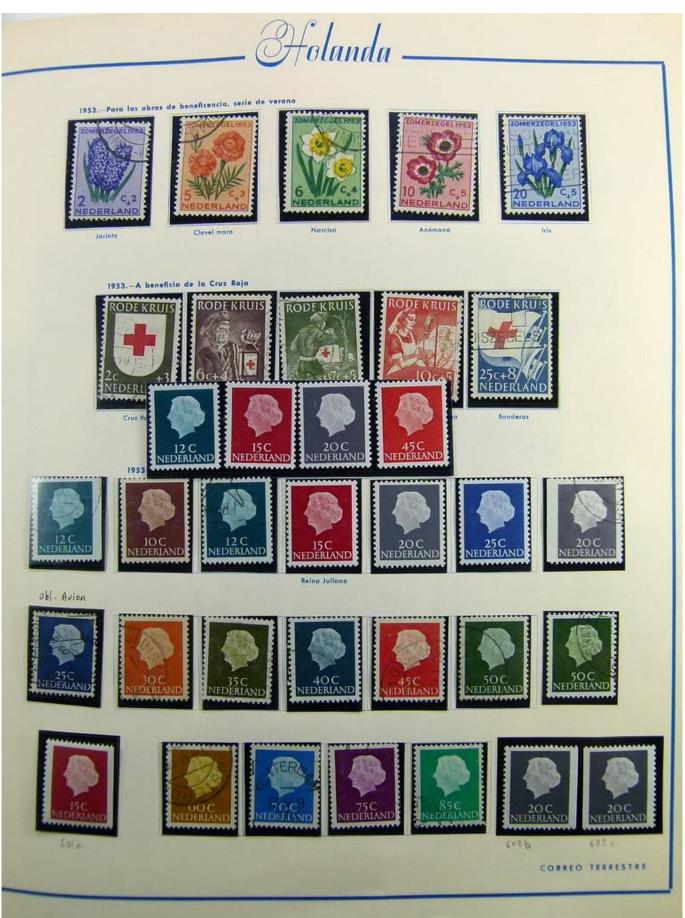

Lot nr.: L241385

Country/Type: Europe

Netherlands collection, on album, from 1852 to 1996, with MH/MNH and used stamps, with excellent classical section. Noted 5 gulden MH, from 1923.

Price: 780 eur

[Go to the lot on www.sevenstamps.com ]