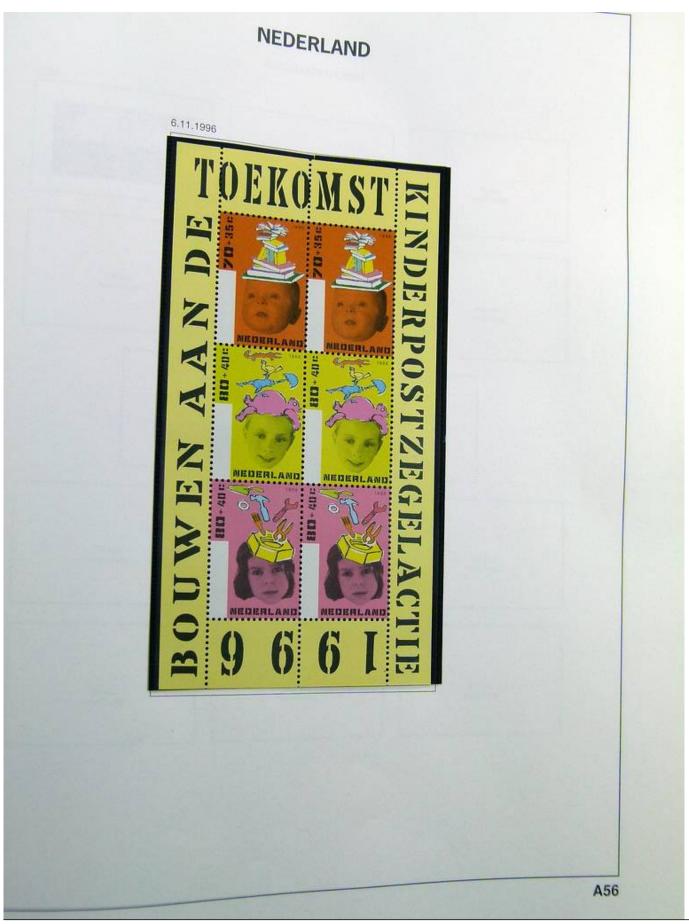

Lot nr.: L241385

Country/Type: Europe

Netherlands collection, on album, from 1852 to 1996, with MH/MNH and used stamps, with excellent classical section. Noted 5 gulden MH, from 1923.

Price: 780 eur

[Go to the lot on www.sevenstamps.com ]