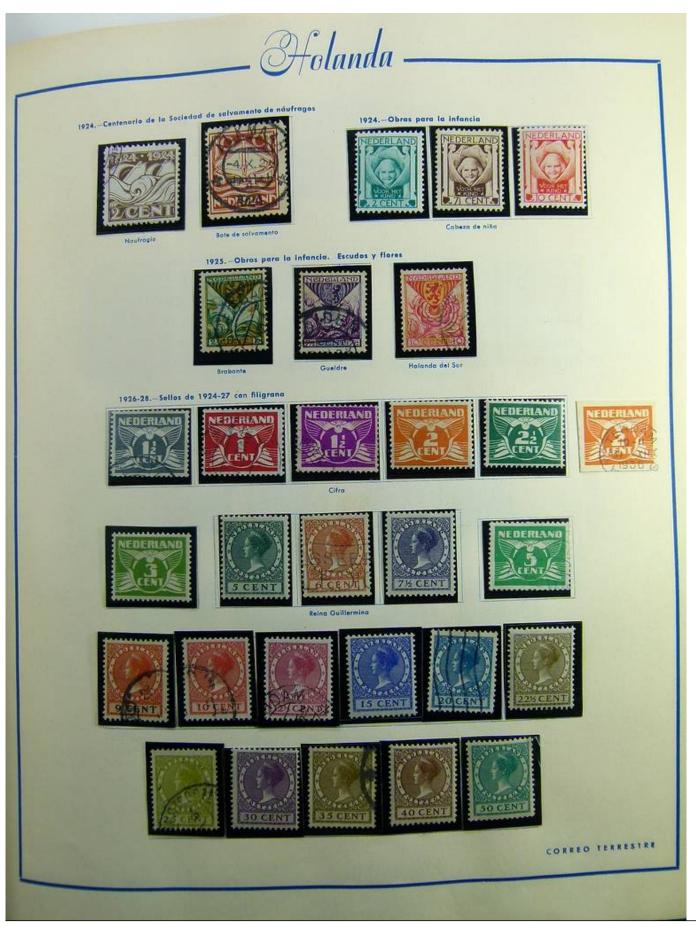

Lot nr.: L241385

Country/Type: Europe

Netherlands collection, on album, from 1852 to 1996, with MH/MNH and used stamps, with excellent classical section. Noted 5 gulden MH, from 1923.

Price: 780 eur

[Go to the lot on www.sevenstamps.com ]