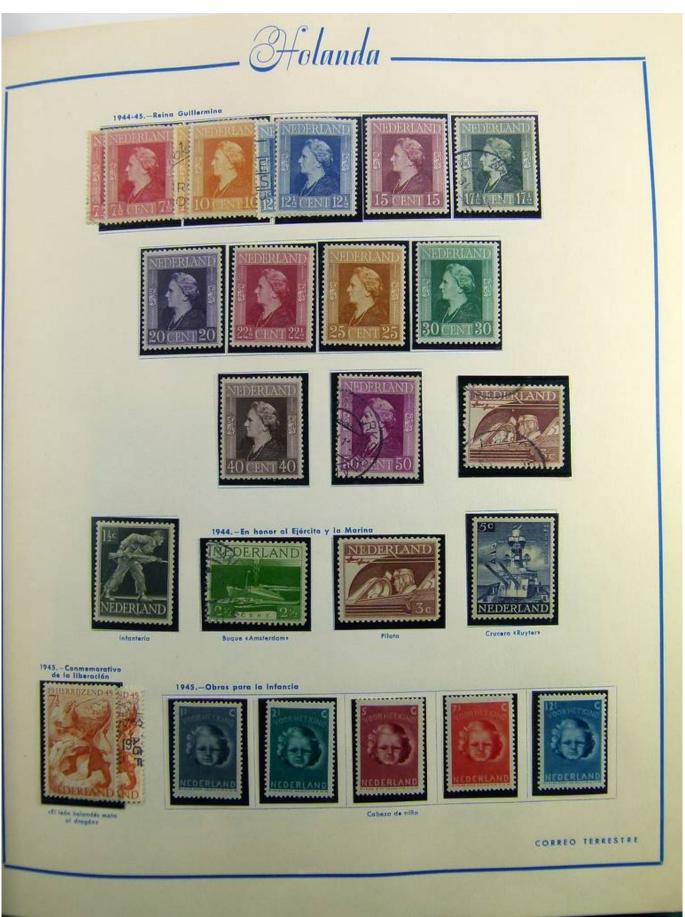

Lot nr.: L241385

Country/Type: Europe

Netherlands collection, on album, from 1852 to 1996, with MH/MNH and used stamps, with excellent classical section. Noted 5 gulden MH, from 1923.

Price: 780 eur

[Go to the lot on www.sevenstamps.com ]