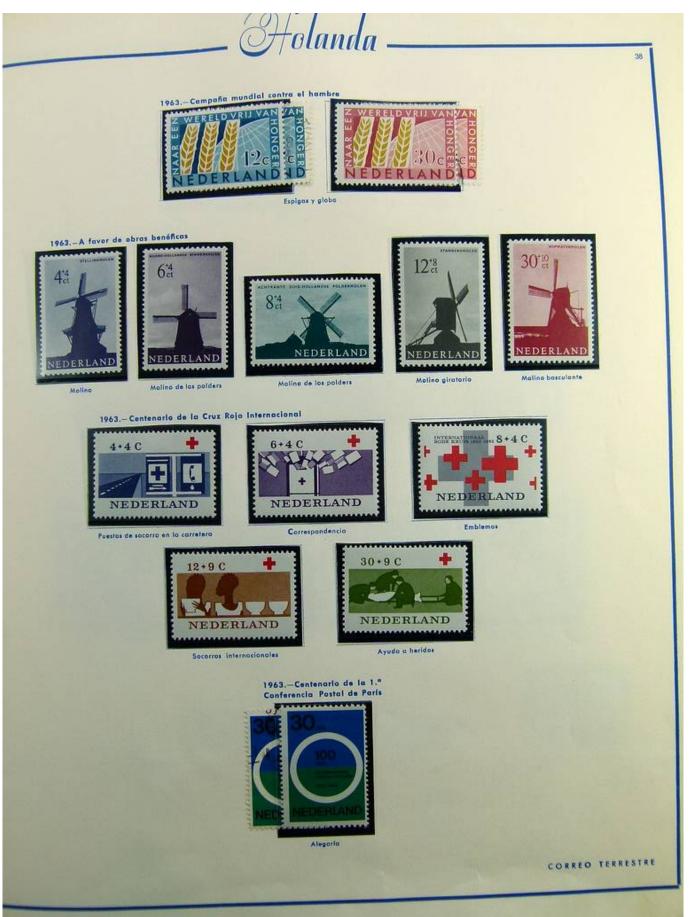

Lot nr.: L241385

Country/Type: Europe

Netherlands collection, on album, from 1852 to 1996, with MH/MNH and used stamps, with excellent classical section. Noted 5 gulden MH, from 1923.

Price: 780 eur

[Go to the lot on www.sevenstamps.com ]