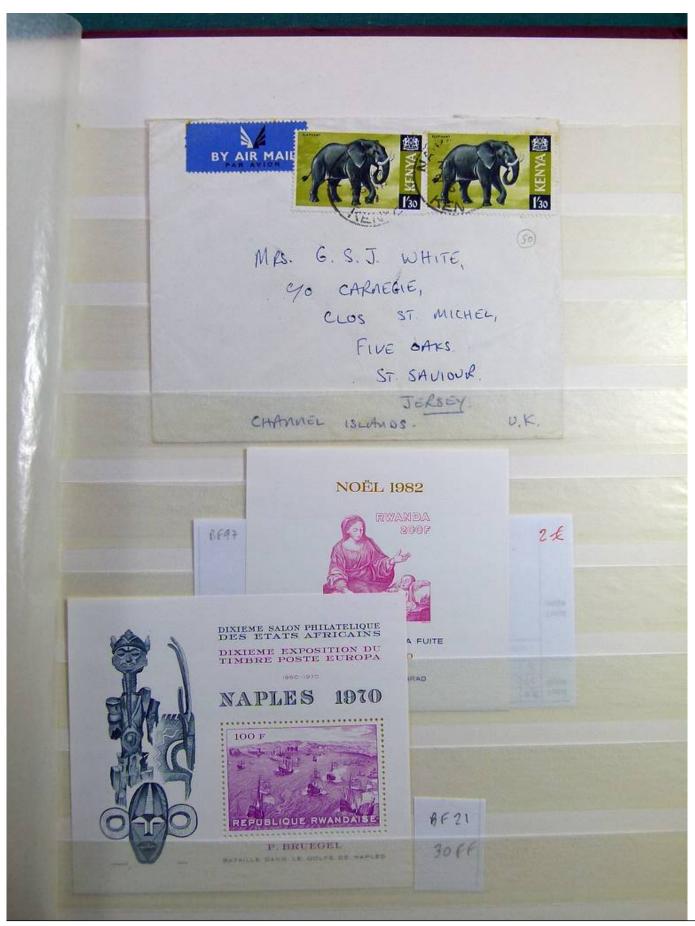

Lot nr.: L241383

Country/Type: Africa

Rwanda collection, on stockbook, with new and used stamps, from the colonial period.

Price: 50 eur

[Go to the lot on www.sevenstamps.com ]