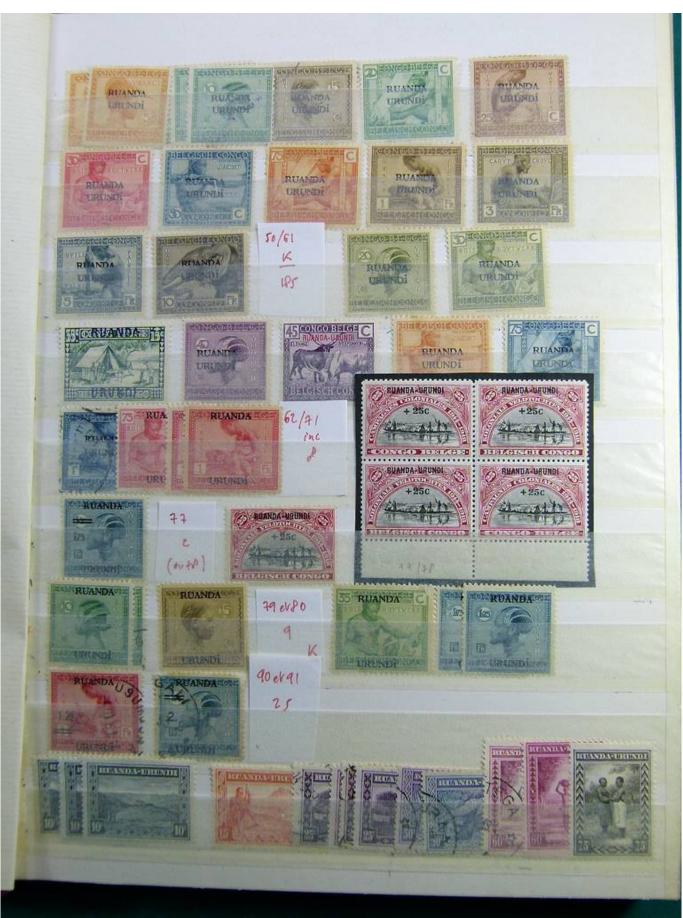

Lot nr.: L241383

Country/Type: Africa

Rwanda collection, on stockbook, with new and used stamps, from the colonial period.

Price: 50 eur

[Go to the lot on www.sevenstamps.com ]