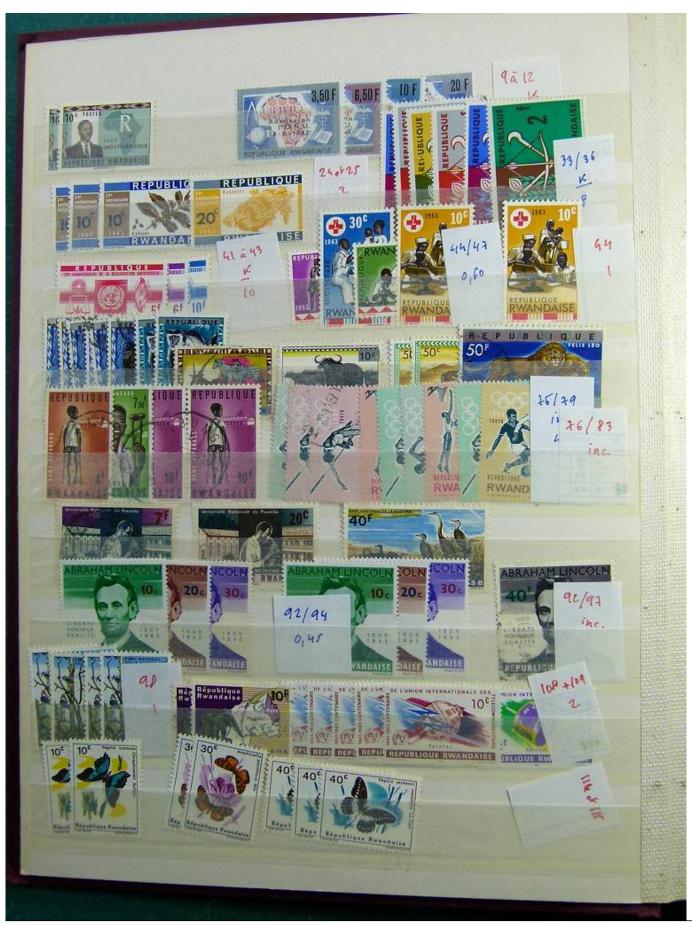

Lot nr.: L241383

Country/Type: Africa

Rwanda collection, on stockbook, with new and used stamps, from the colonial period.

Price: 50 eur

[Go to the lot on www.sevenstamps.com ]