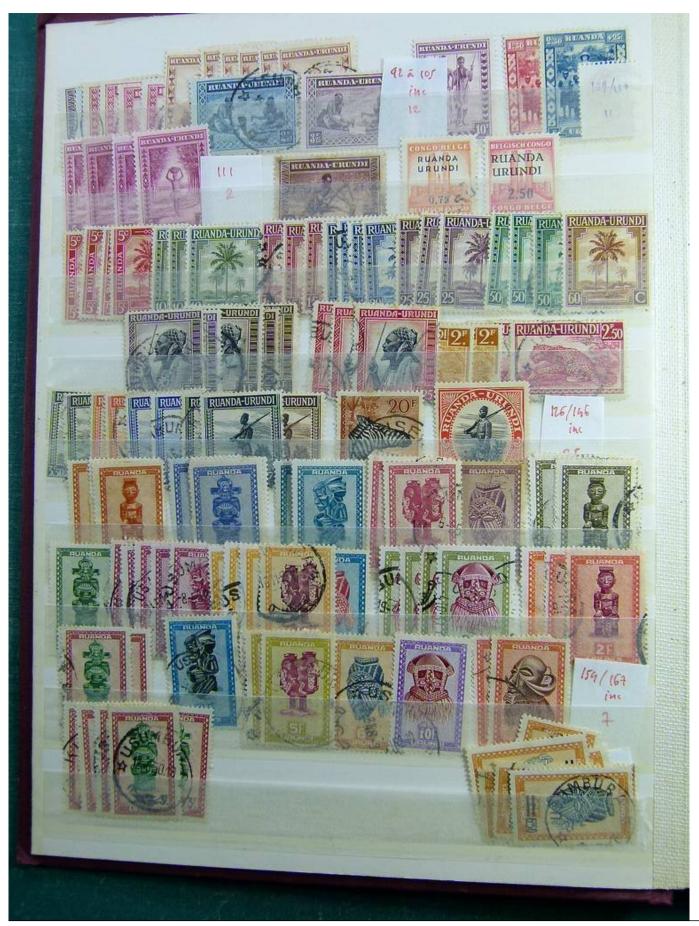

Lot nr.: L241383

Country/Type: Africa

Rwanda collection, on stockbook, with new and used stamps, from the colonial period.

Price: 50 eur

[Go to the lot on www.sevenstamps.com ]