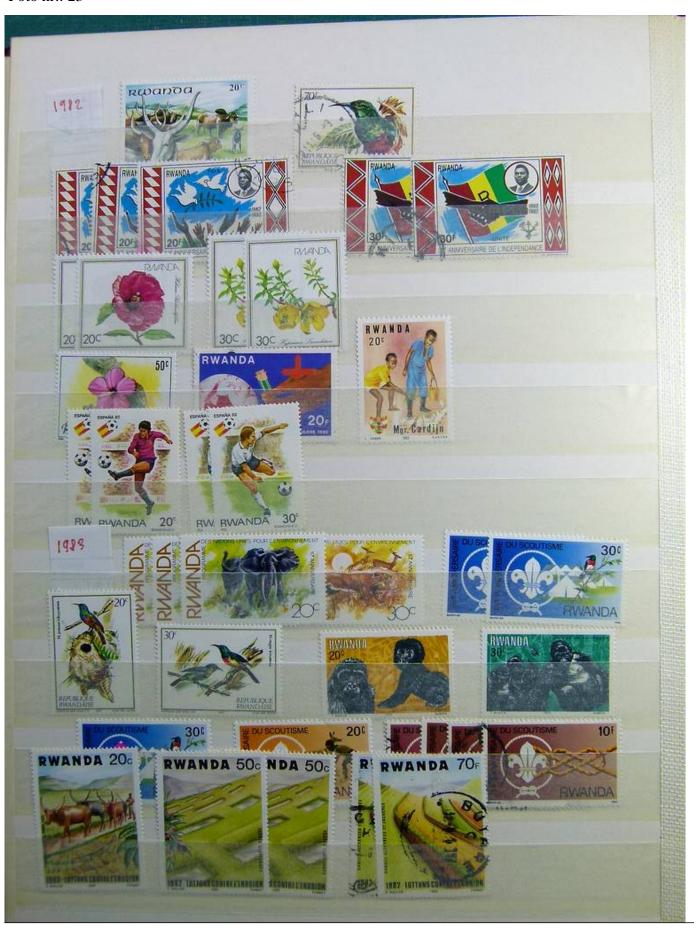

Lot nr.: L241383

Country/Type: Africa

Rwanda collection, on stockbook, with new and used stamps, from the colonial period.

Price: 50 eur

[Go to the lot on www.sevenstamps.com ]