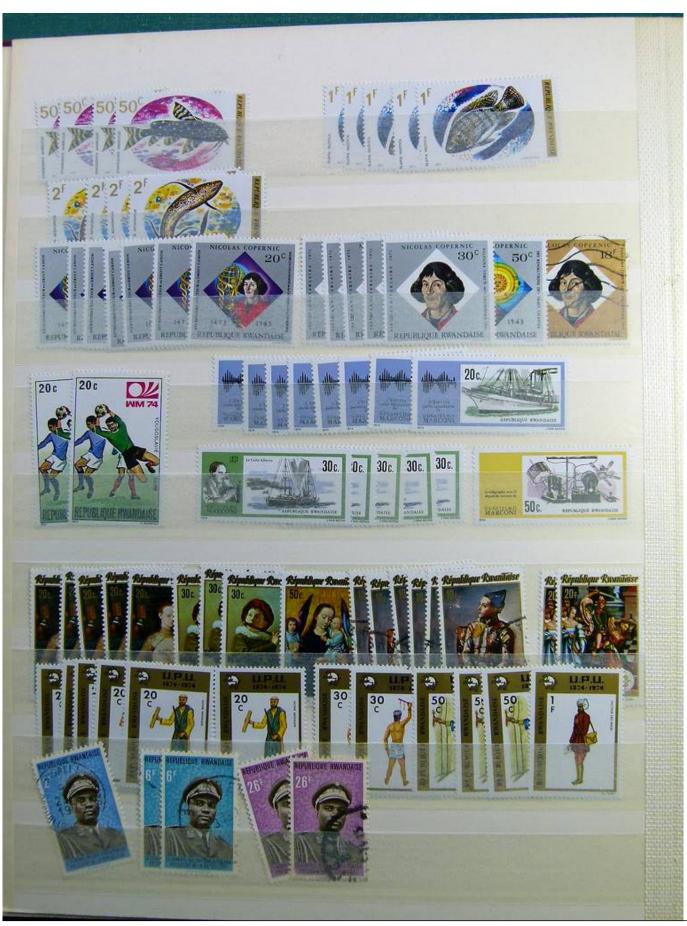

Lot nr.: L241383

Country/Type: Africa

Rwanda collection, on stockbook, with new and used stamps, from the colonial period.

Price: 50 eur

[Go to the lot on www.sevenstamps.com ]