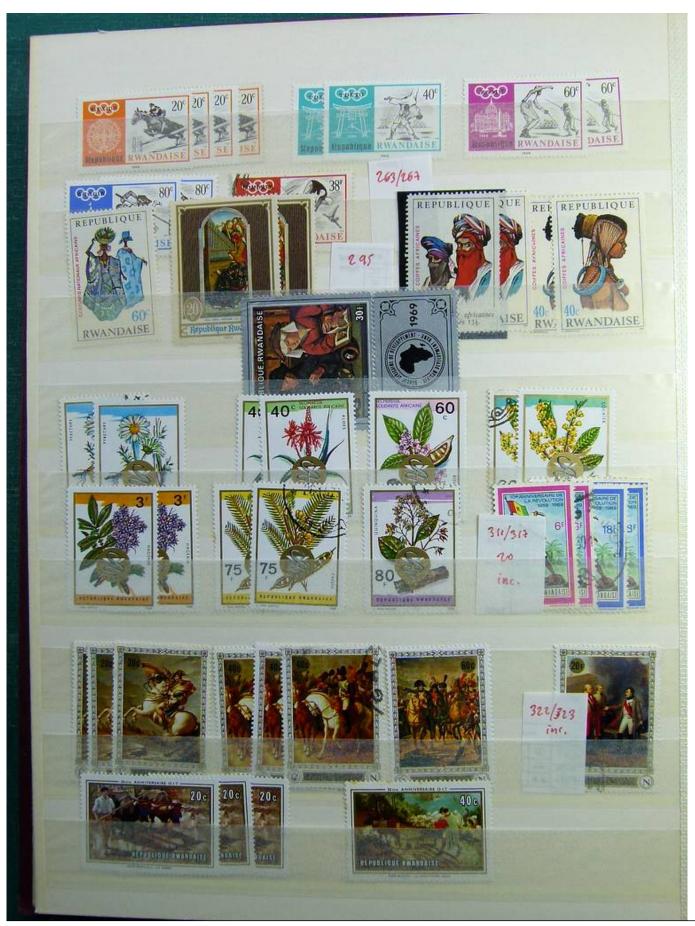

Lot nr.: L241383

Country/Type: Africa

Rwanda collection, on stockbook, with new and used stamps, from the colonial period.

Price: 50 eur

[Go to the lot on www.sevenstamps.com ]