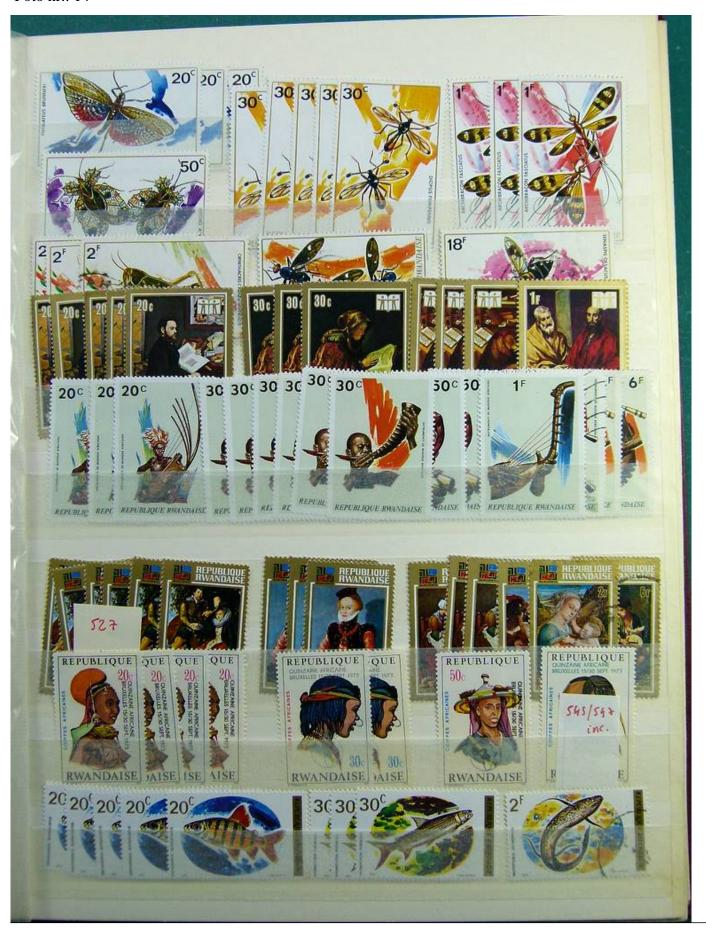

Lot nr.: L241383

Country/Type: Africa

Rwanda collection, on stockbook, with new and used stamps, from the colonial period.

Price: 50 eur

[Go to the lot on www.sevenstamps.com ]