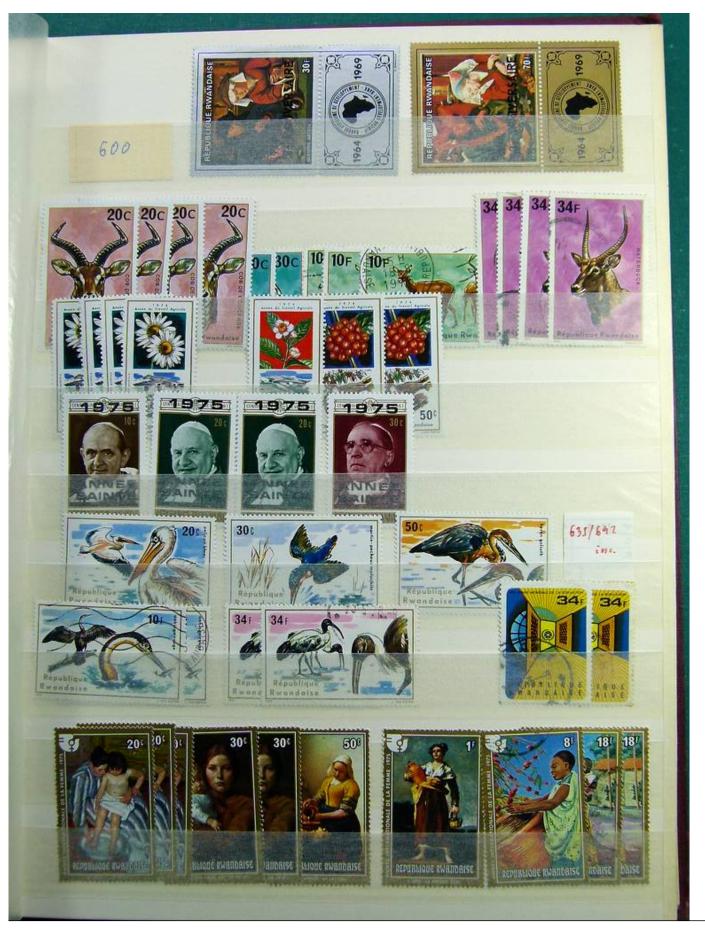

Lot nr.: L241383

Country/Type: Africa

Rwanda collection, on stockbook, with new and used stamps, from the colonial period.

Price: 50 eur

[Go to the lot on www.sevenstamps.com ]