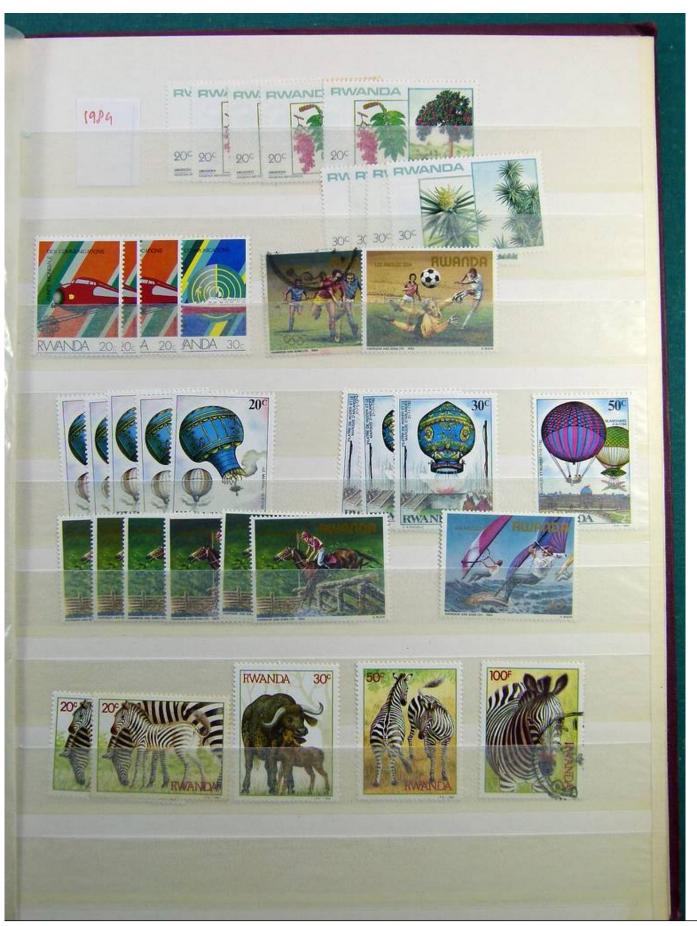

Lot nr.: L241383

Country/Type: Africa

Rwanda collection, on stockbook, with new and used stamps, from the colonial period.

Price: 50 eur

[Go to the lot on www.sevenstamps.com ]