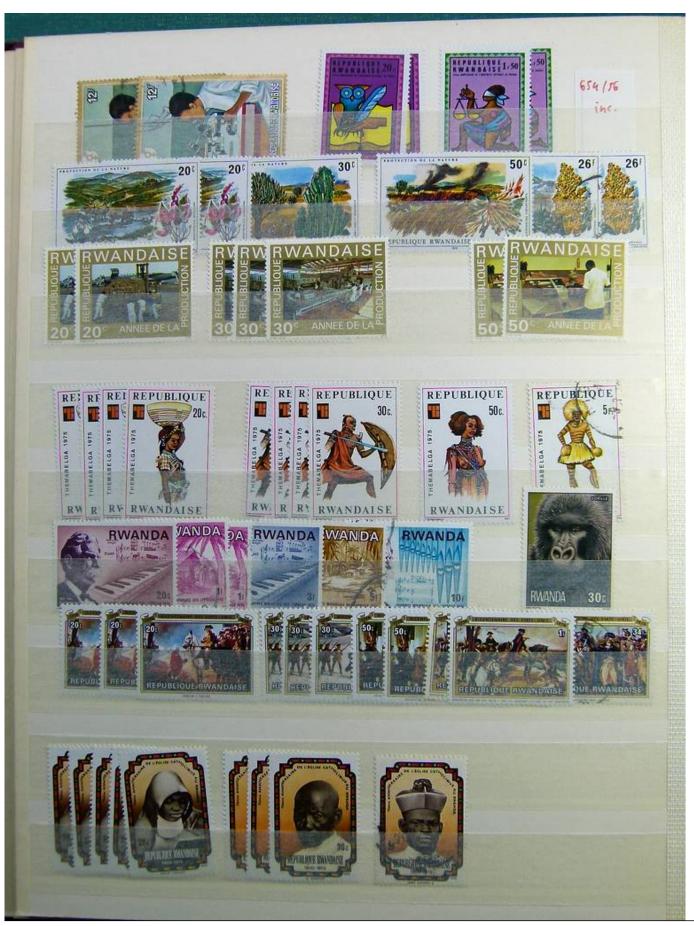

Lot nr.: L241383

Country/Type: Africa

Rwanda collection, on stockbook, with new and used stamps, from the colonial period.

Price: 50 eur

[Go to the lot on www.sevenstamps.com ]