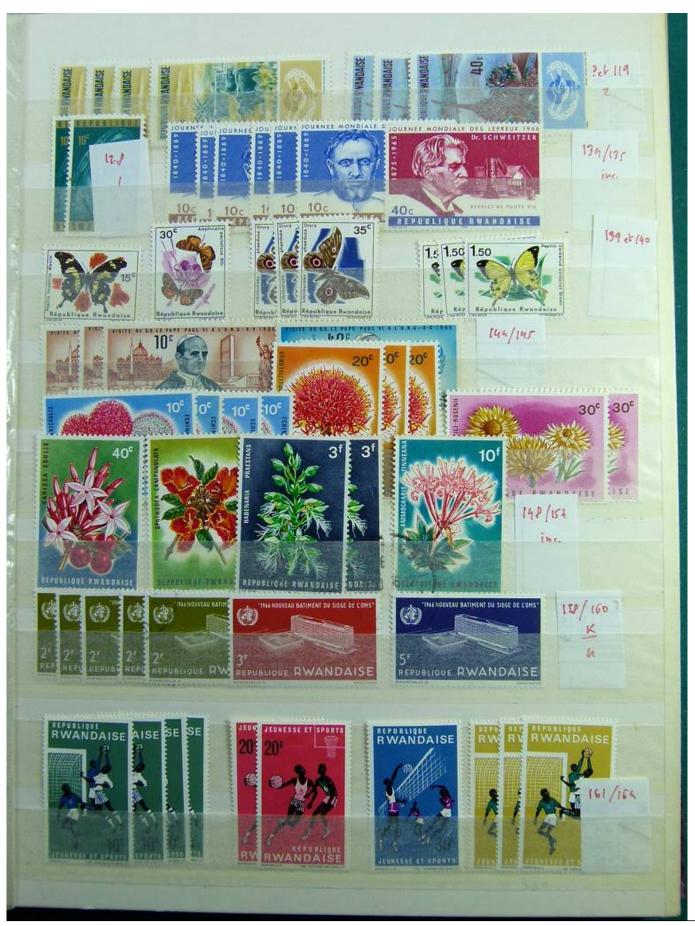

Lot nr.: L241383

Country/Type: Africa

Rwanda collection, on stockbook, with new and used stamps, from the colonial period.

Price: 50 eur

[Go to the lot on www.sevenstamps.com ]