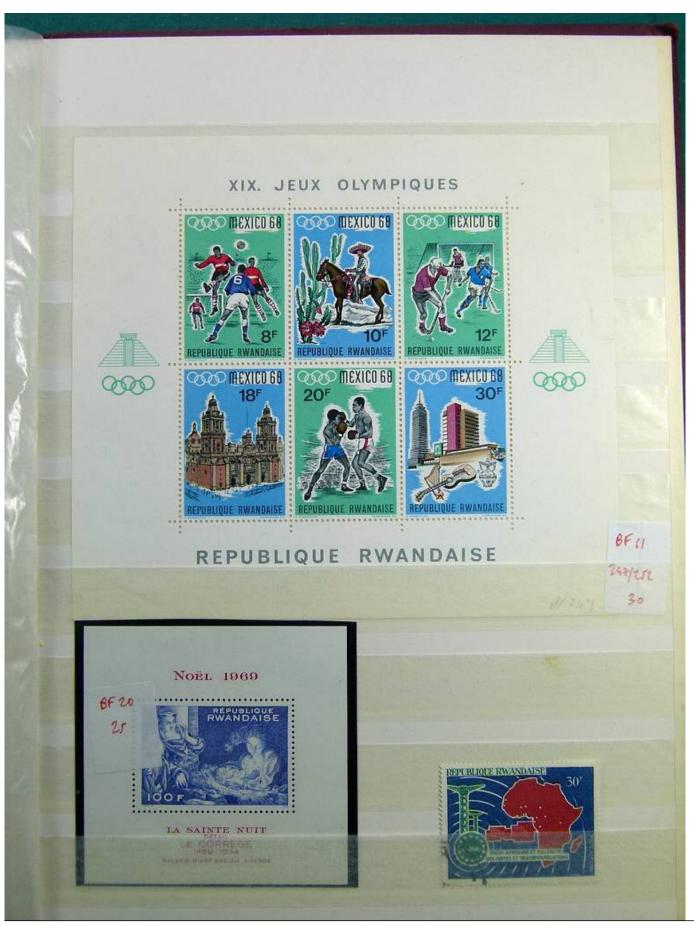

Lot nr.: L241383

Country/Type: Africa

Rwanda collection, on stockbook, with new and used stamps, from the colonial period.

Price: 50 eur

[Go to the lot on www.sevenstamps.com ]