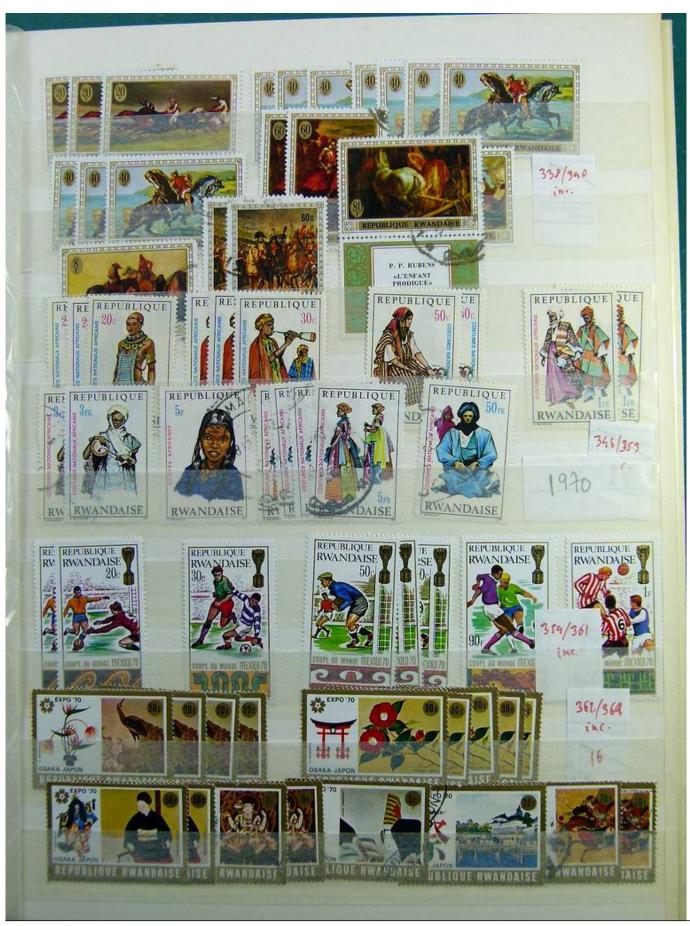

Lot nr.: L241383

Country/Type: Africa

Rwanda collection, on stockbook, with new and used stamps, from the colonial period.

Price: 50 eur

[Go to the lot on www.sevenstamps.com ]