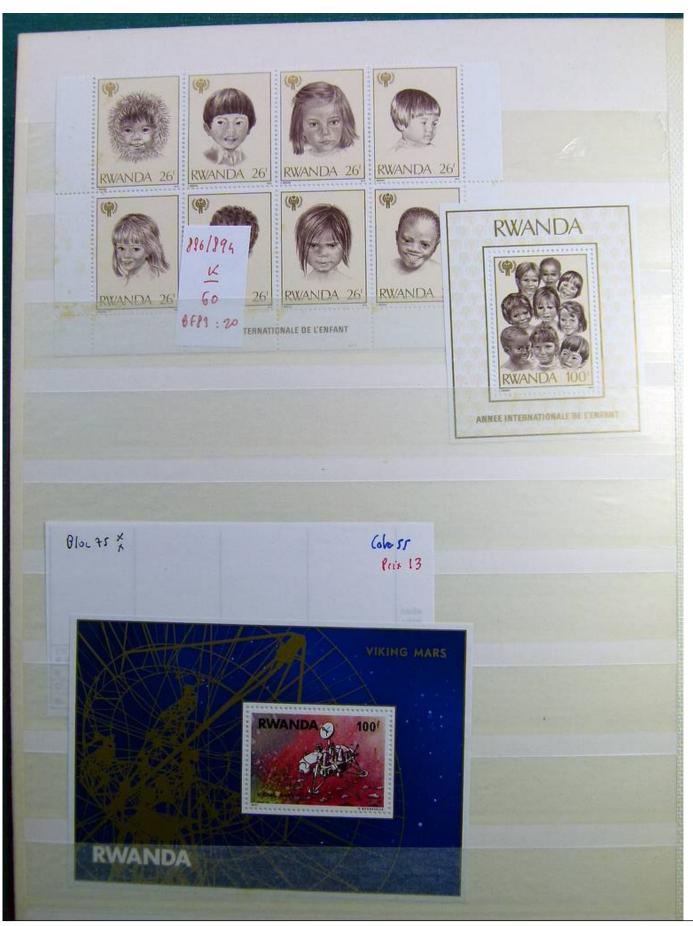

Lot nr.: L241383

Country/Type: Africa

Rwanda collection, on stockbook, with new and used stamps, from the colonial period.

Price: 50 eur

[Go to the lot on www.sevenstamps.com ]