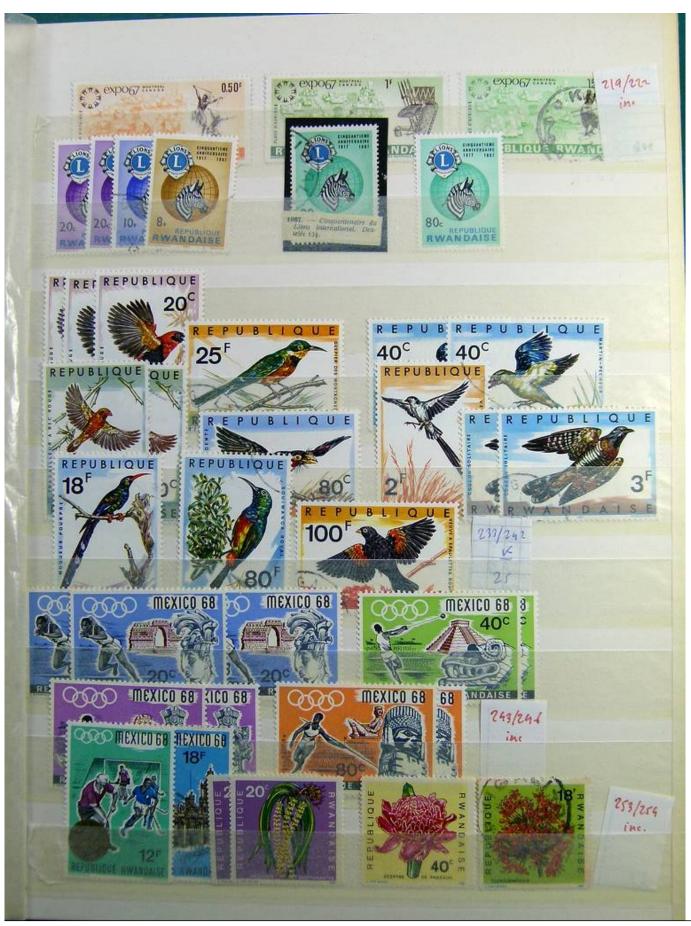

Lot nr.: L241383

Country/Type: Africa

Rwanda collection, on stockbook, with new and used stamps, from the colonial period.

Price: 50 eur

[Go to the lot on www.sevenstamps.com ]