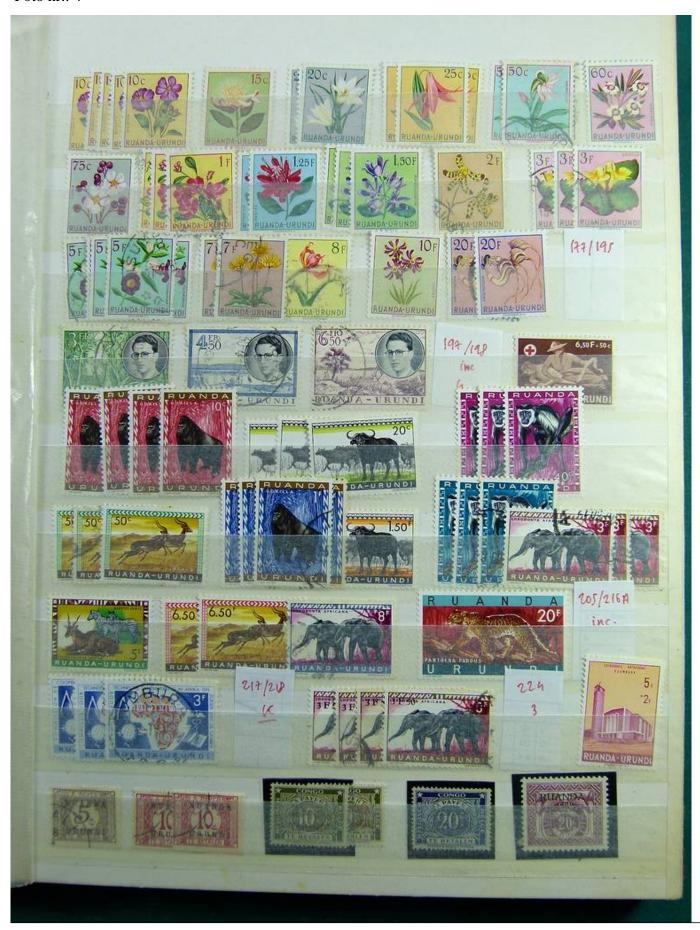

Lot nr.: L241383

Country/Type: Africa

Rwanda collection, on stockbook, with new and used stamps, from the colonial period.

Price: 50 eur

[Go to the lot on www.sevenstamps.com ]