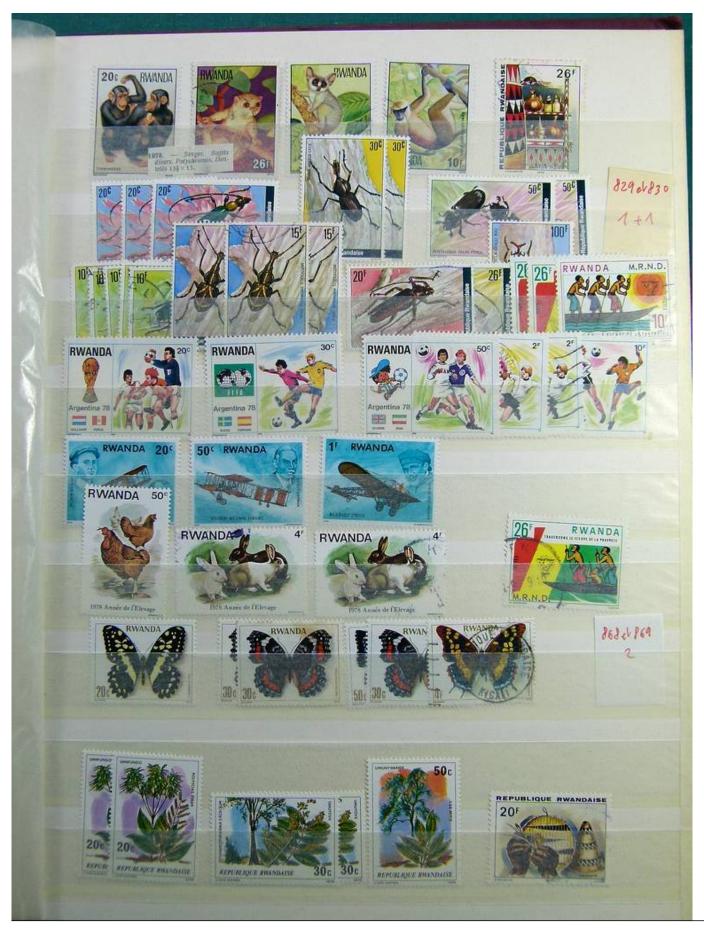

Lot nr.: L241383

Country/Type: Africa

Rwanda collection, on stockbook, with new and used stamps, from the colonial period.

Price: 50 eur

[Go to the lot on www.sevenstamps.com ]