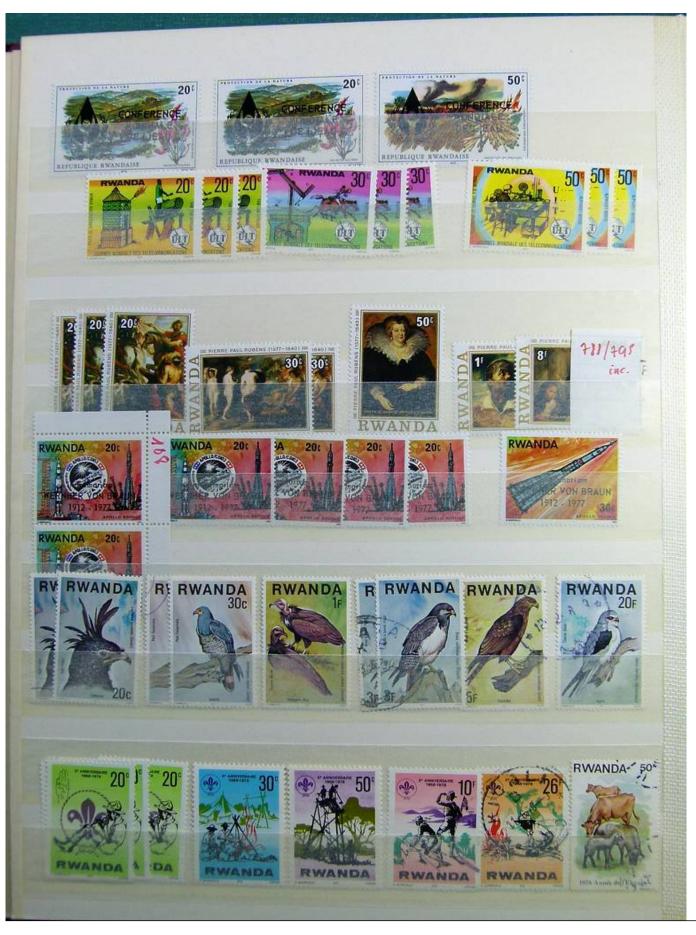

Lot nr.: L241383

Country/Type: Africa

Rwanda collection, on stockbook, with new and used stamps, from the colonial period.

Price: 50 eur

[Go to the lot on www.sevenstamps.com ]