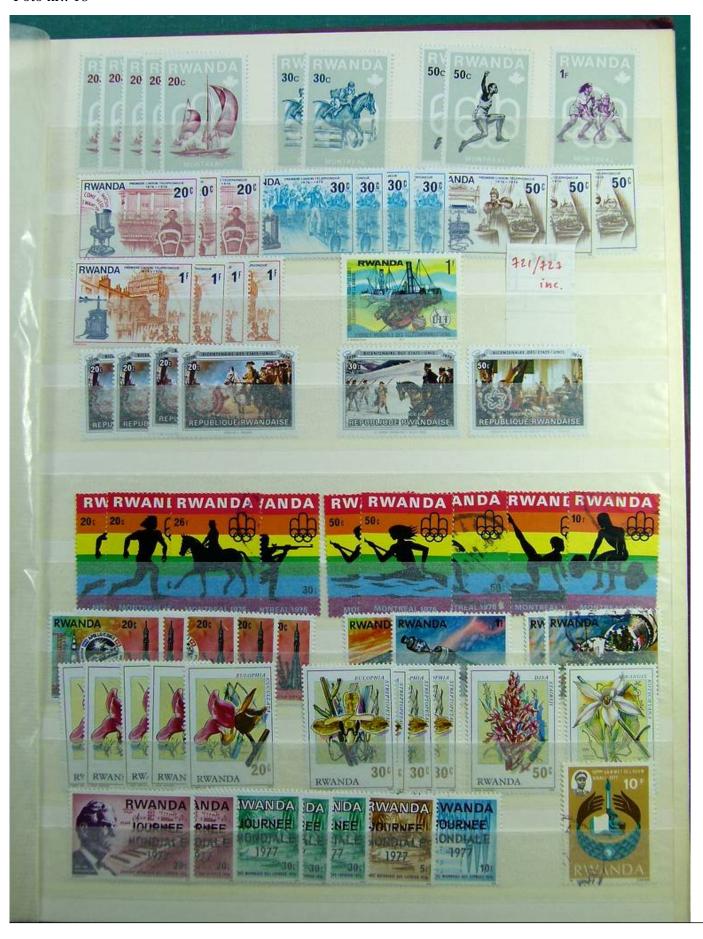

Lot nr.: L241383

Country/Type: Africa

Rwanda collection, on stockbook, with new and used stamps, from the colonial period.

Price: 50 eur

[Go to the lot on www.sevenstamps.com ]