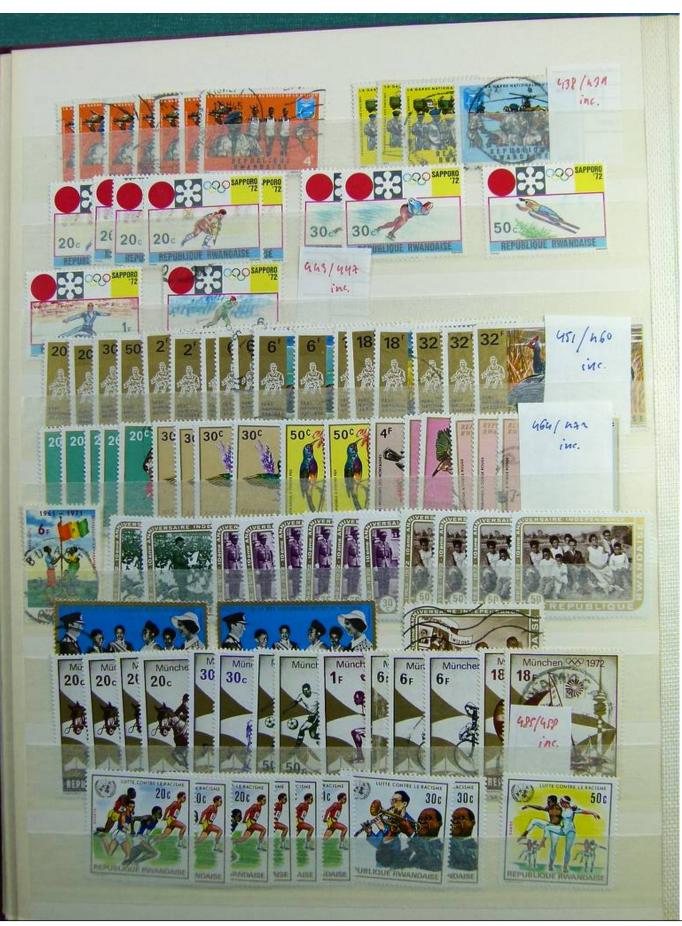

Lot nr.: L241383

Country/Type: Africa

Rwanda collection, on stockbook, with new and used stamps, from the colonial period.

Price: 50 eur

[Go to the lot on www.sevenstamps.com ]