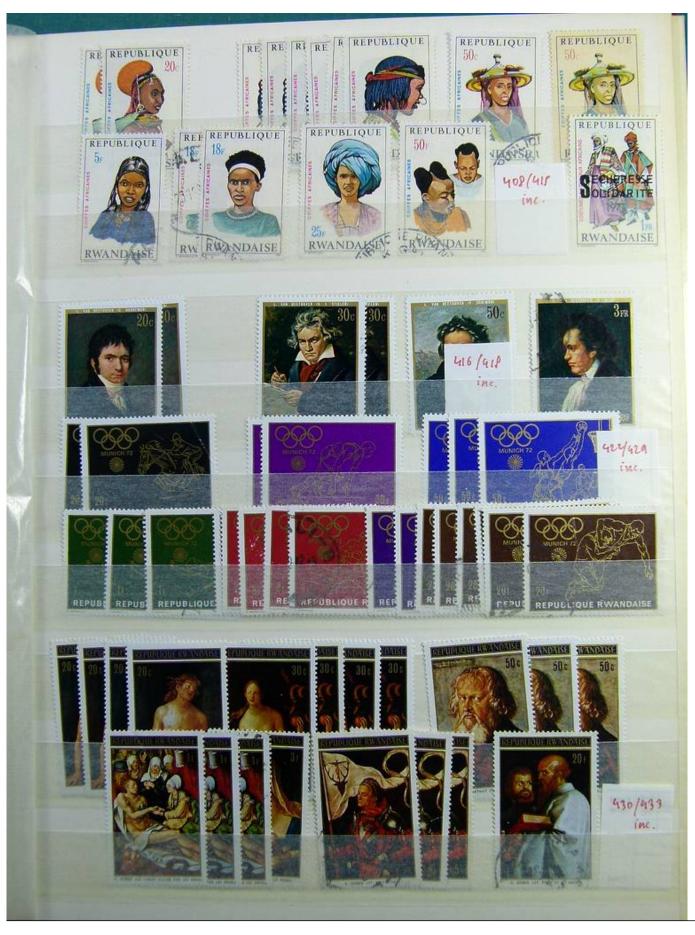

Lot nr.: L241383

Country/Type: Africa

Rwanda collection, on stockbook, with new and used stamps, from the colonial period.

Price: 50 eur

[Go to the lot on www.sevenstamps.com ]