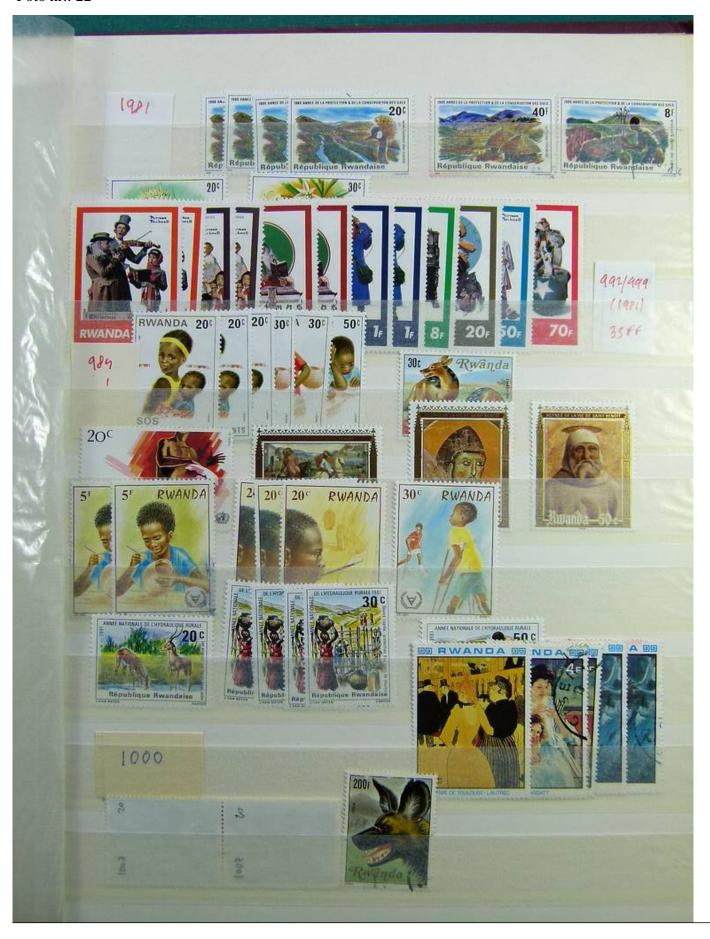

Lot nr.: L241383

Country/Type: Africa

Rwanda collection, on stockbook, with new and used stamps, from the colonial period.

Price: 50 eur

[Go to the lot on www.sevenstamps.com ]