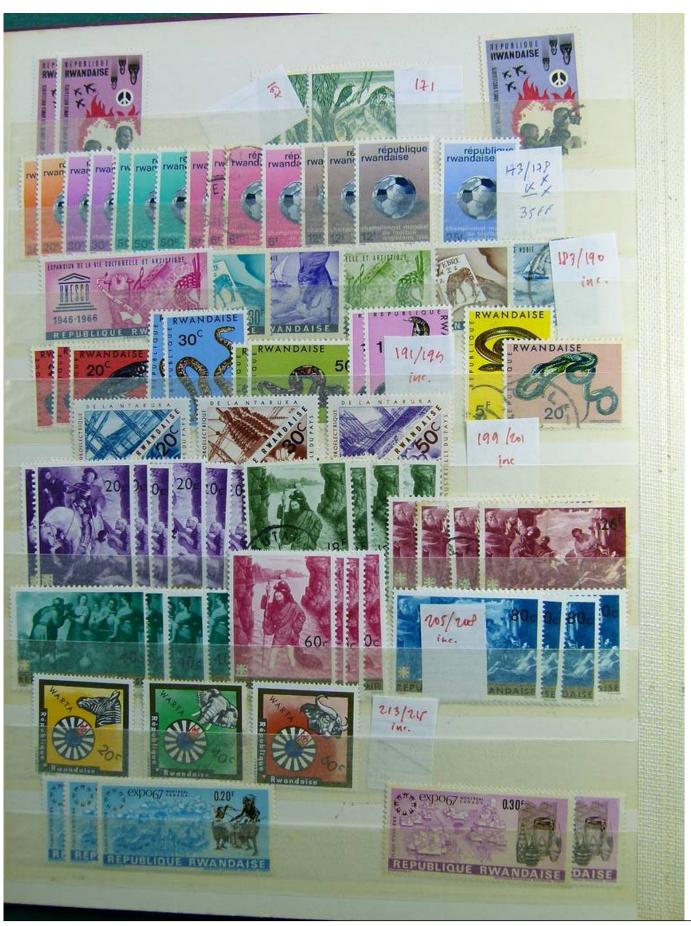

Lot nr.: L241383

Country/Type: Africa

Rwanda collection, on stockbook, with new and used stamps, from the colonial period.

Price: 50 eur

[Go to the lot on www.sevenstamps.com ]