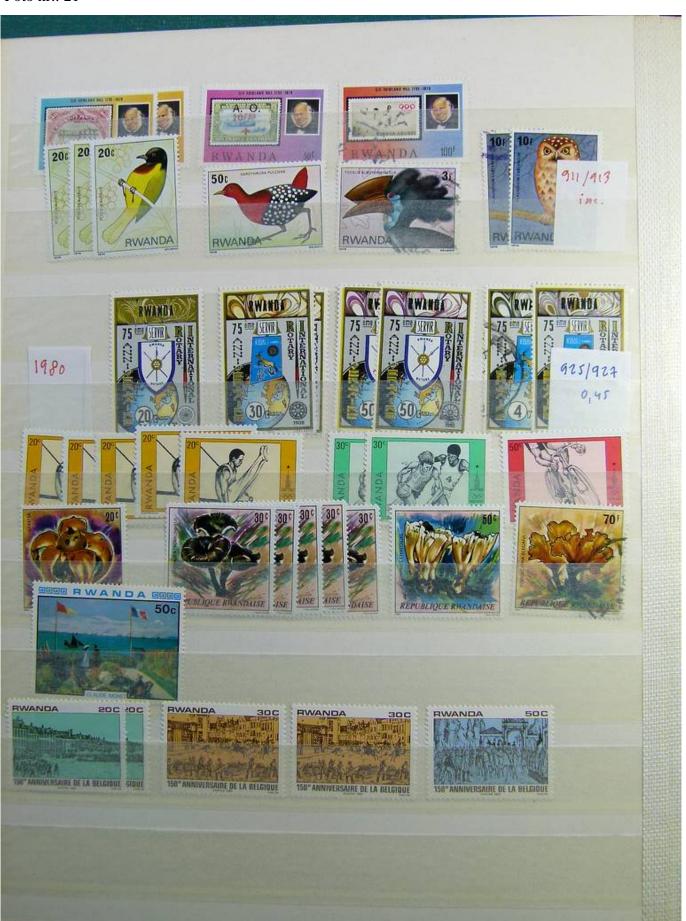

Lot nr.: L241383

Country/Type: Africa

Rwanda collection, on stockbook, with new and used stamps, from the colonial period.

Price: 50 eur

[Go to the lot on www.sevenstamps.com ]