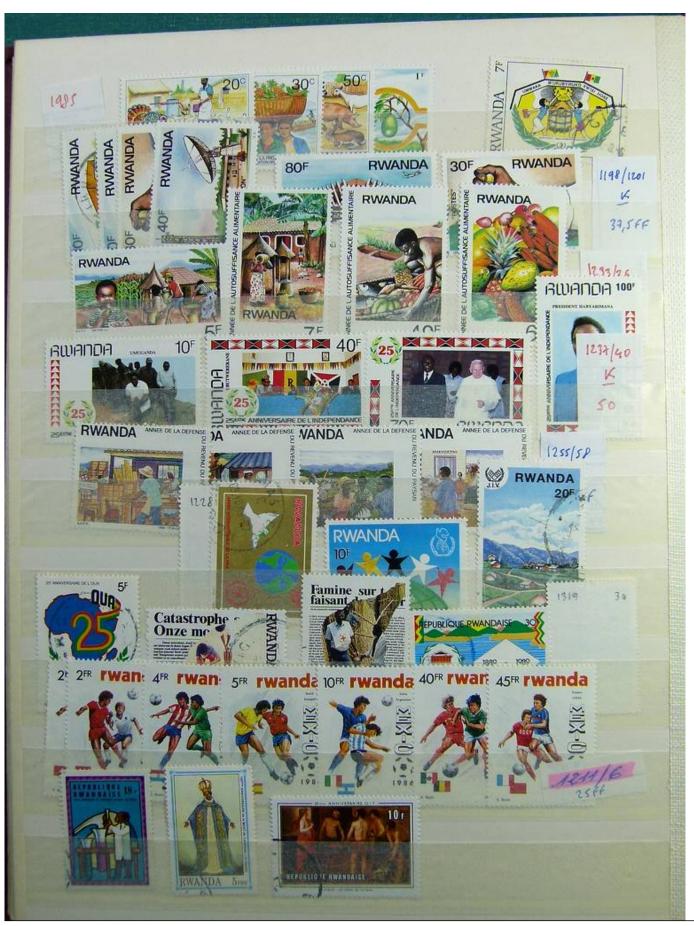

Lot nr.: L241383

Country/Type: Africa

Rwanda collection, on stockbook, with new and used stamps, from the colonial period.

Price: 50 eur

[Go to the lot on www.sevenstamps.com ]