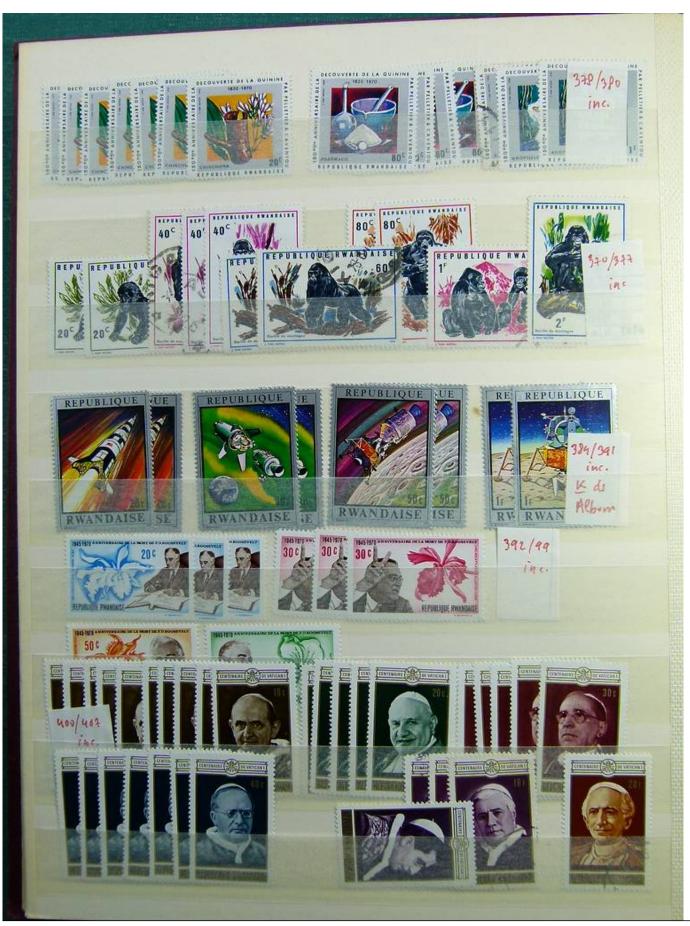

Lot nr.: L241383

Country/Type: Africa

Rwanda collection, on stockbook, with new and used stamps, from the colonial period.

Price: 50 eur

[Go to the lot on www.sevenstamps.com ]