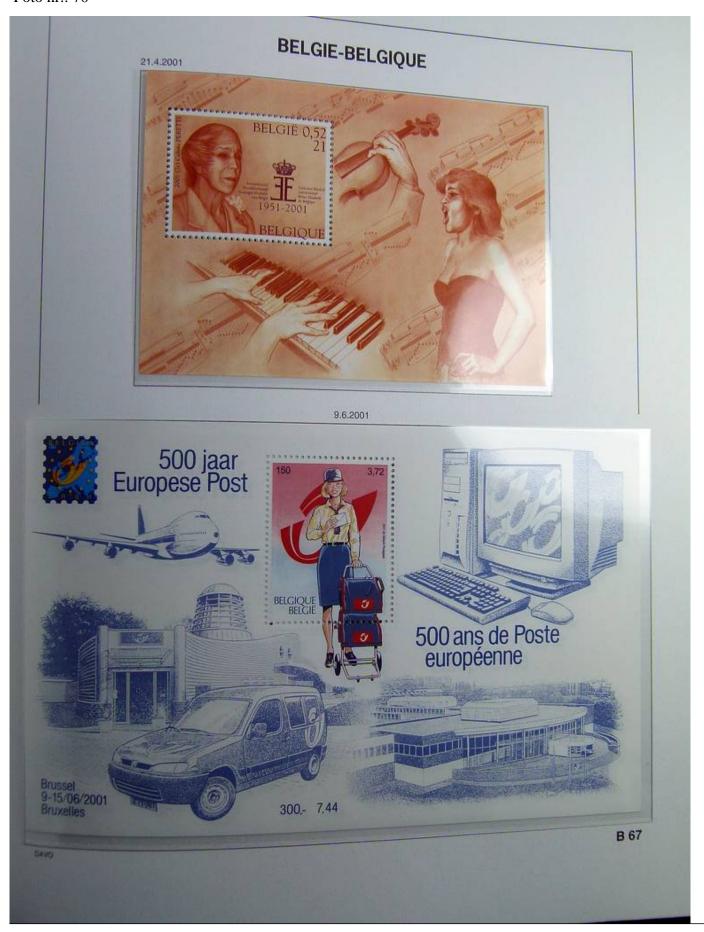

Lot nr.: L241379

Country/Type: Europe

Belgium collection, on album, from 1995 to 2003, with MNH and used stamps, also with leaflets and booklets.

Price: 290 eur

[Go to the lot on www.sevenstamps.com ]