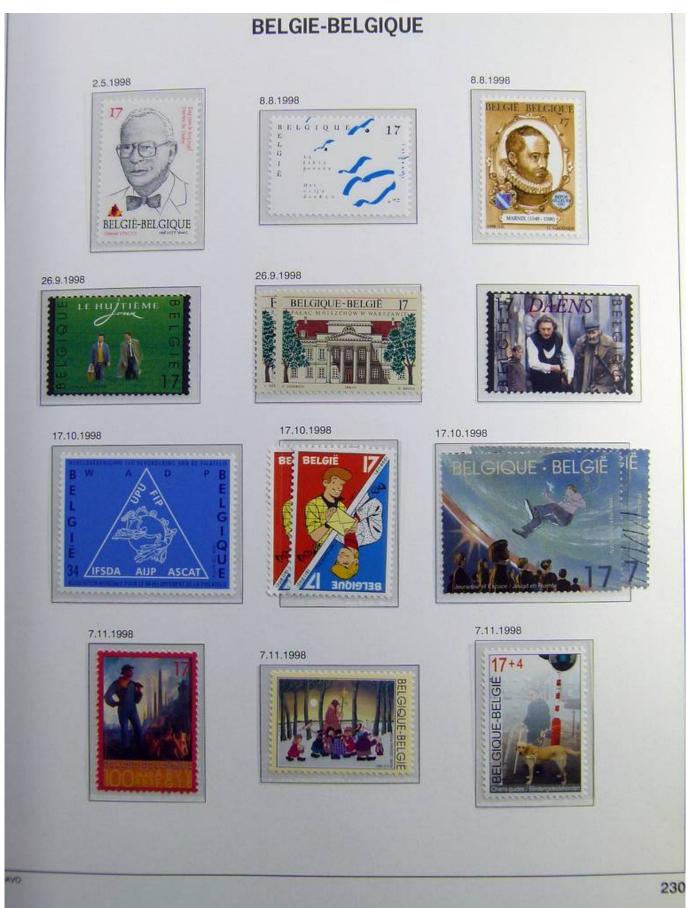

Lot nr.: L241379

Country/Type: Europe

Belgium collection, on album, from 1995 to 2003, with MNH and used stamps, also with leaflets and booklets.

Price: 290 eur

[Go to the lot on www.sevenstamps.com ]