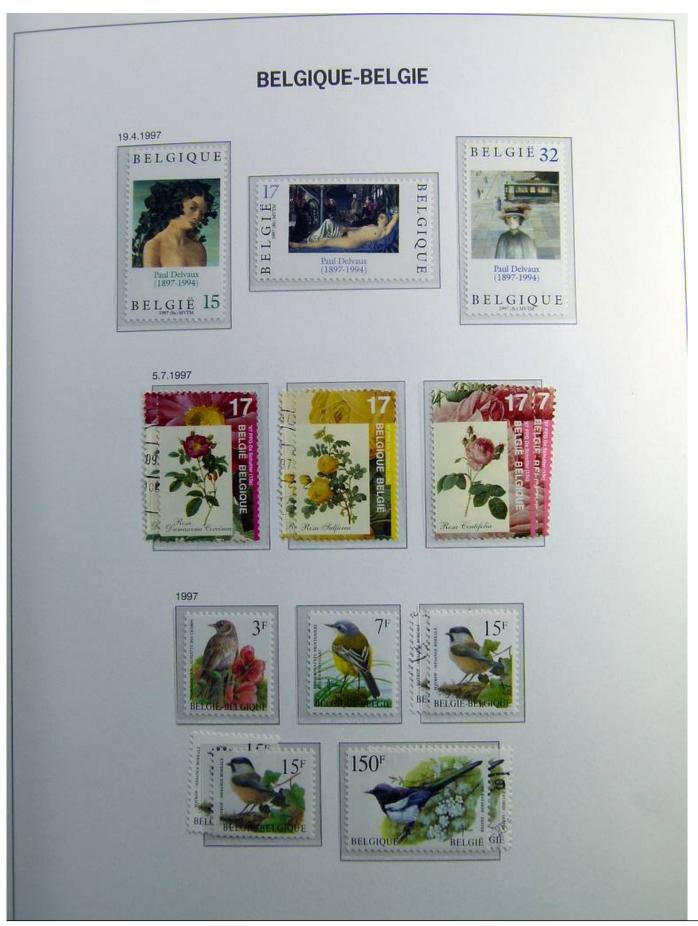

Lot nr.: L241379

Country/Type: Europe

Belgium collection, on album, from 1995 to 2003, with MNH and used stamps, also with leaflets and booklets.

Price: 290 eur

[Go to the lot on www.sevenstamps.com ]