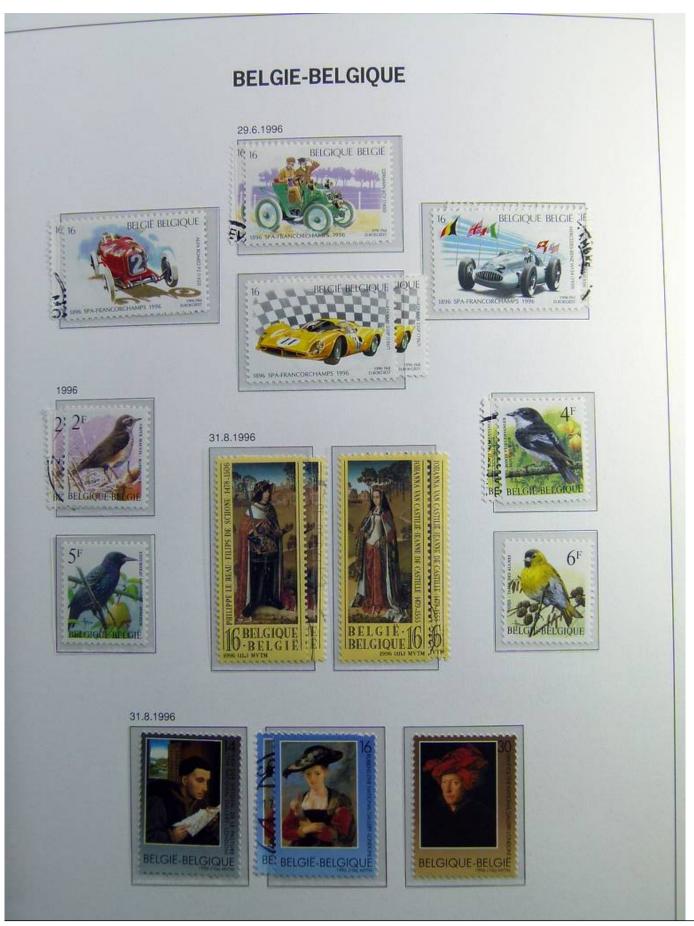

Lot nr.: L241379

Country/Type: Europe

Belgium collection, on album, from 1995 to 2003, with MNH and used stamps, also with leaflets and booklets.

Price: 290 eur

[Go to the lot on www.sevenstamps.com ]