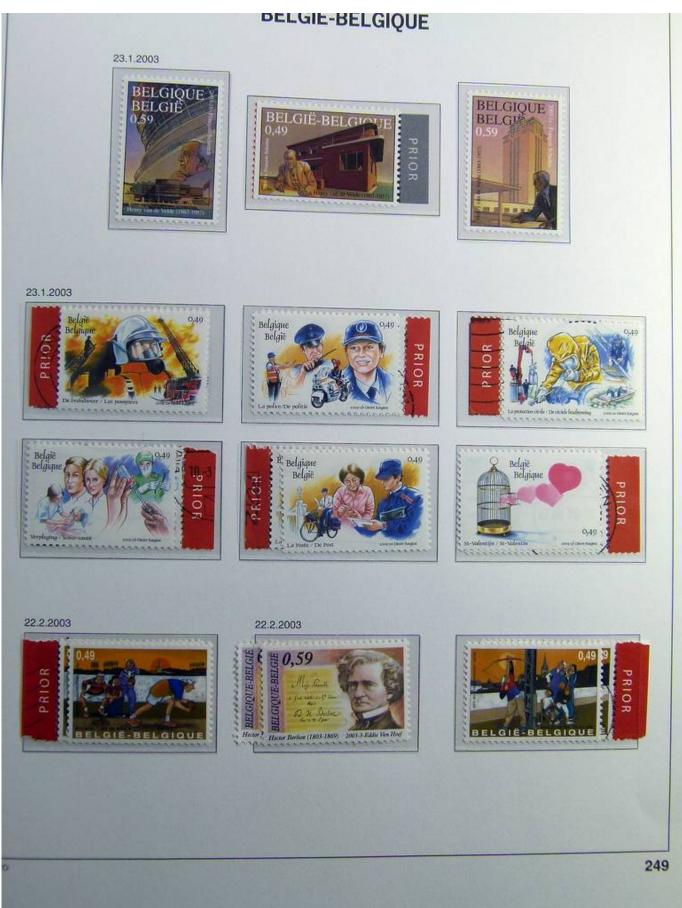

Lot nr.: L241379

Country/Type: Europe

Belgium collection, on album, from 1995 to 2003, with MNH and used stamps, also with leaflets and booklets.

Price: 290 eur

[Go to the lot on www.sevenstamps.com ]