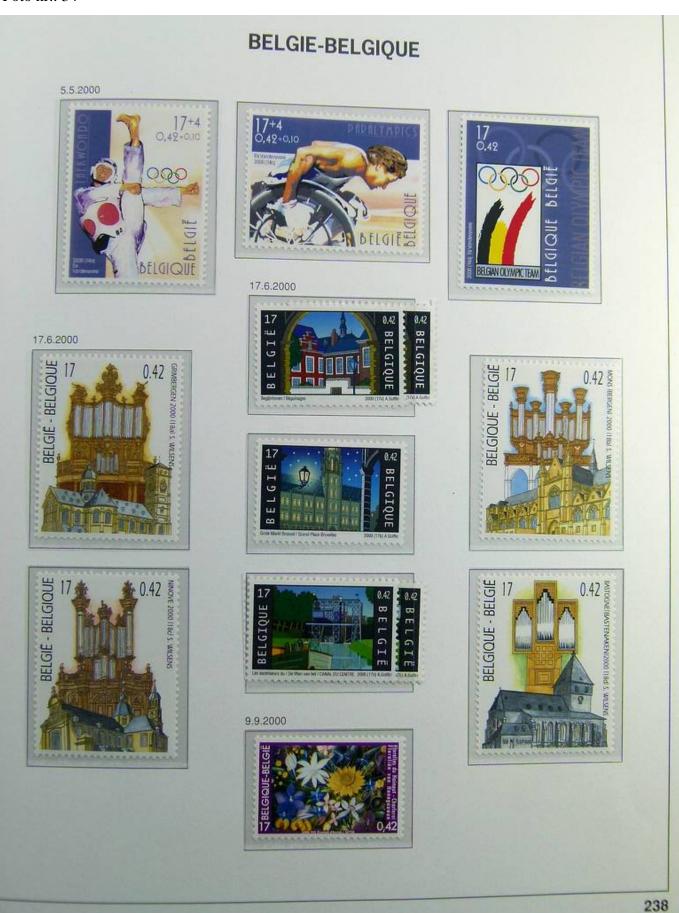

Lot nr.: L241379

Country/Type: Europe

Belgium collection, on album, from 1995 to 2003, with MNH and used stamps, also with leaflets and booklets.

Price: 290 eur

[Go to the lot on www.sevenstamps.com ]