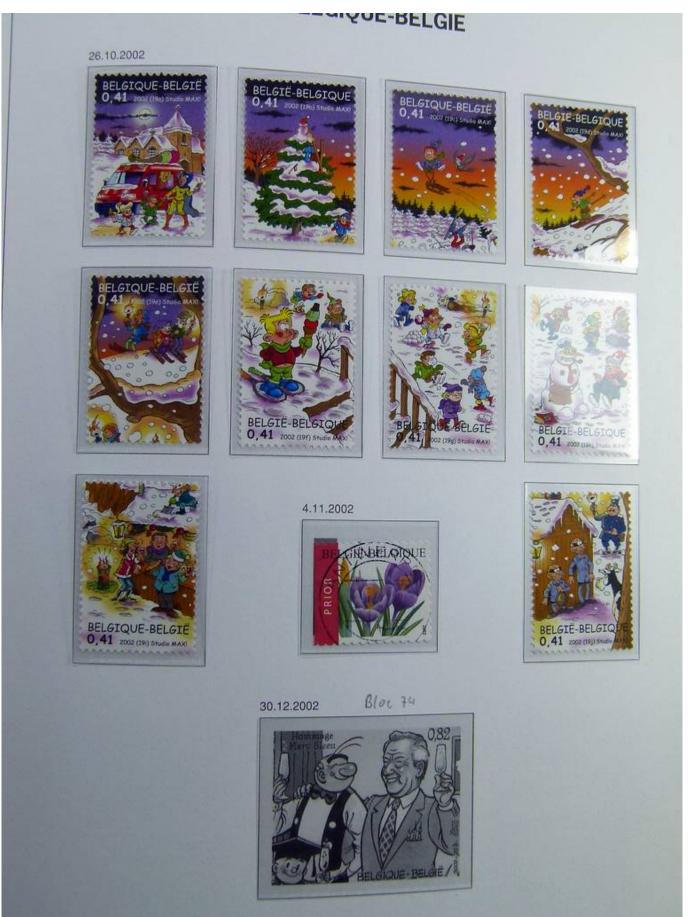

Lot nr.: L241379

Country/Type: Europe

Belgium collection, on album, from 1995 to 2003, with MNH and used stamps, also with leaflets and booklets.

Price: 290 eur

[Go to the lot on www.sevenstamps.com ]