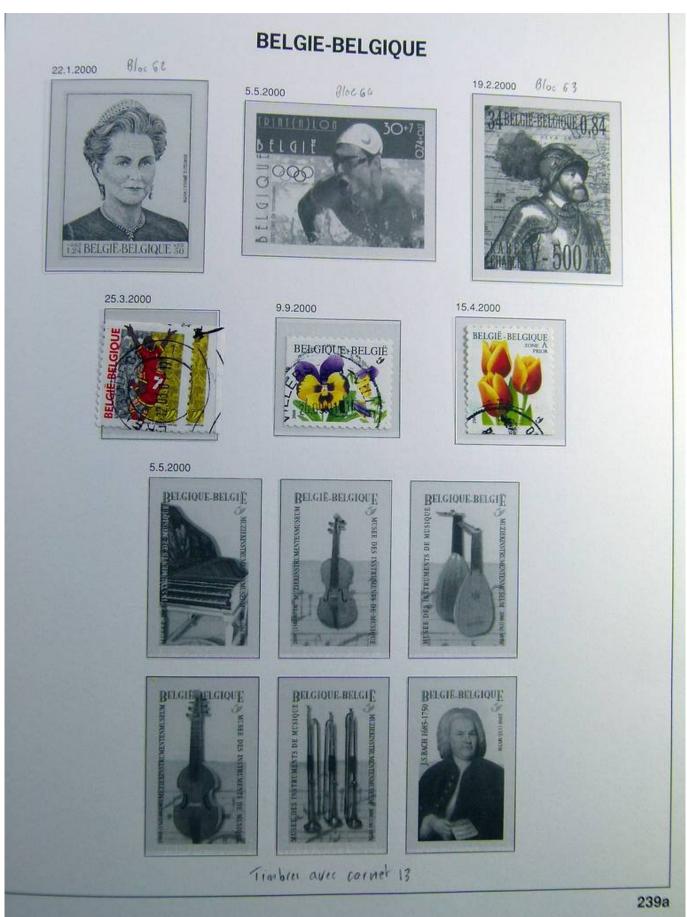

Lot nr.: L241379

Country/Type: Europe

Belgium collection, on album, from 1995 to 2003, with MNH and used stamps, also with leaflets and booklets.

Price: 290 eur

[Go to the lot on www.sevenstamps.com ]