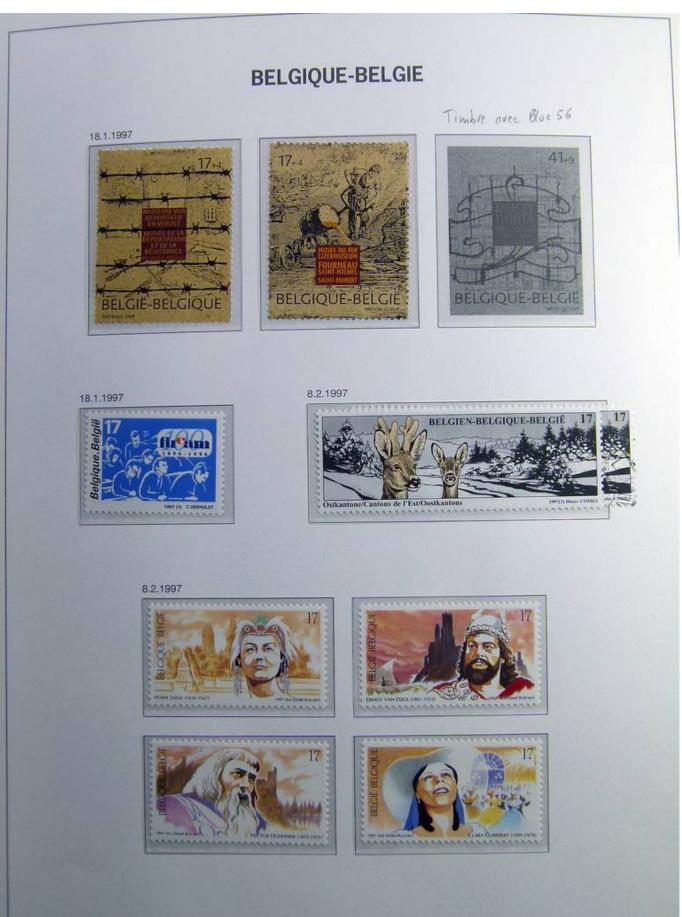

Lot nr.: L241379

Country/Type: Europe

Belgium collection, on album, from 1995 to 2003, with MNH and used stamps, also with leaflets and booklets.

Price: 290 eur

[Go to the lot on www.sevenstamps.com ]