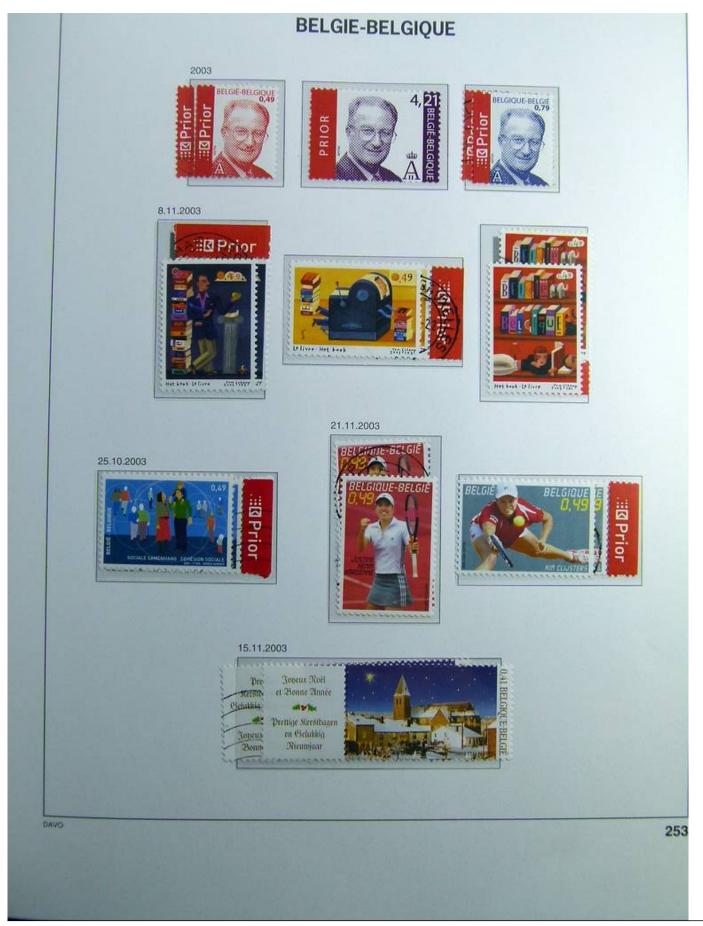

Lot nr.: L241379

Country/Type: Europe

Belgium collection, on album, from 1995 to 2003, with MNH and used stamps, also with leaflets and booklets.

Price: 290 eur

[Go to the lot on www.sevenstamps.com ]