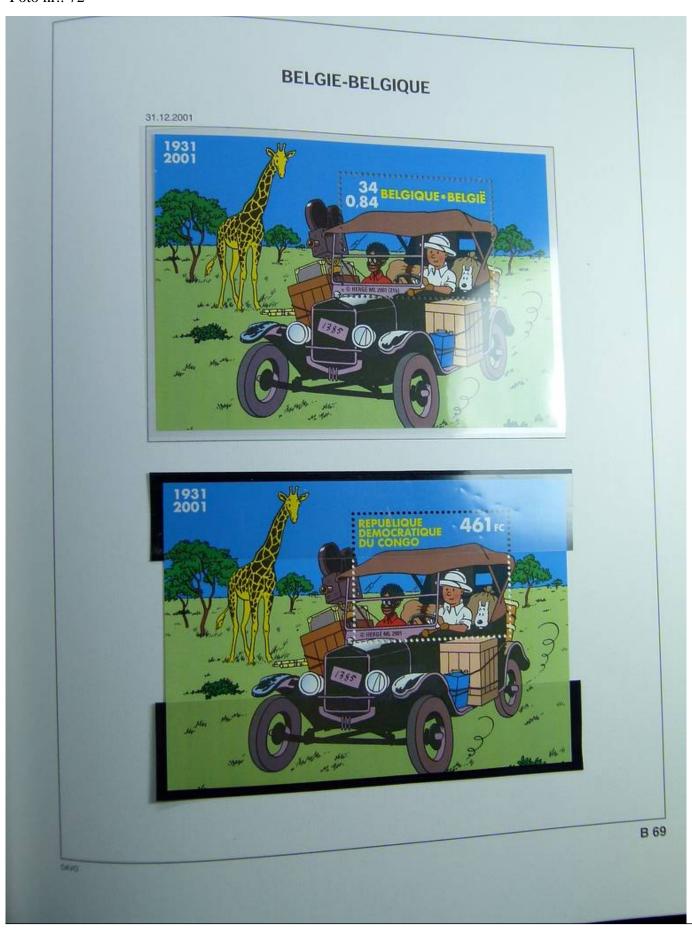

Lot nr.: L241379

Country/Type: Europe

Belgium collection, on album, from 1995 to 2003, with MNH and used stamps, also with leaflets and booklets.

Price: 290 eur

[Go to the lot on www.sevenstamps.com ]