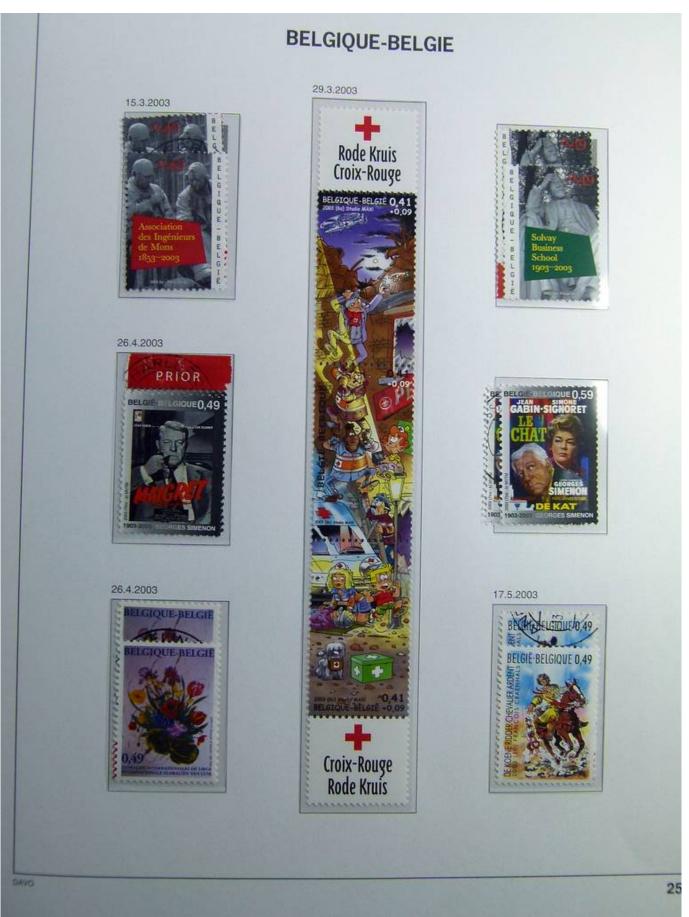

Lot nr.: L241379

Country/Type: Europe

Belgium collection, on album, from 1995 to 2003, with MNH and used stamps, also with leaflets and booklets.

Price: 290 eur

[Go to the lot on www.sevenstamps.com ]