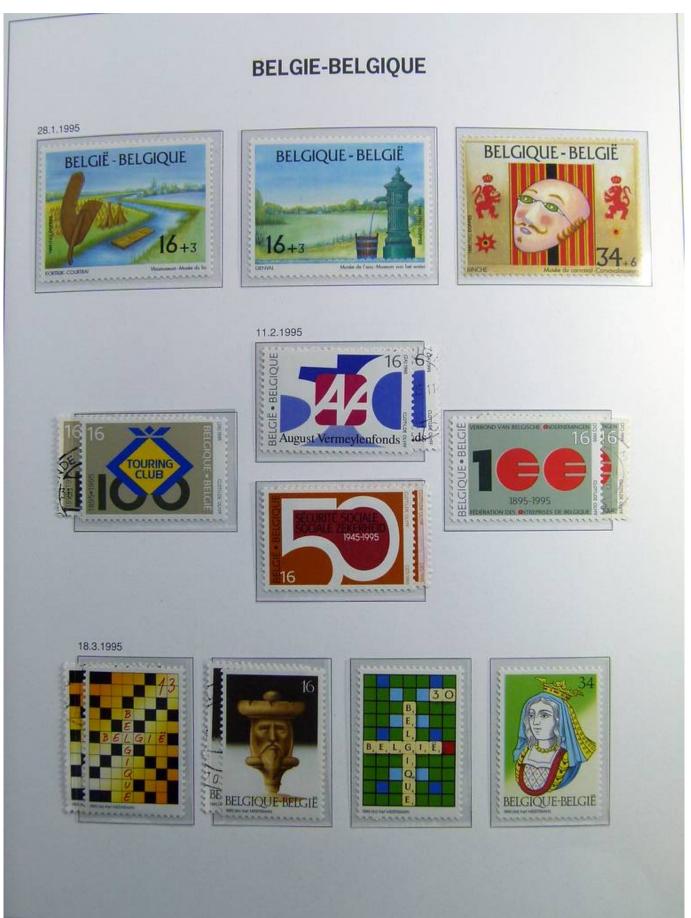

Lot nr.: L241379

Country/Type: Europe

Belgium collection, on album, from 1995 to 2003, with MNH and used stamps, also with leaflets and booklets.

Price: 290 eur

[Go to the lot on www.sevenstamps.com ]