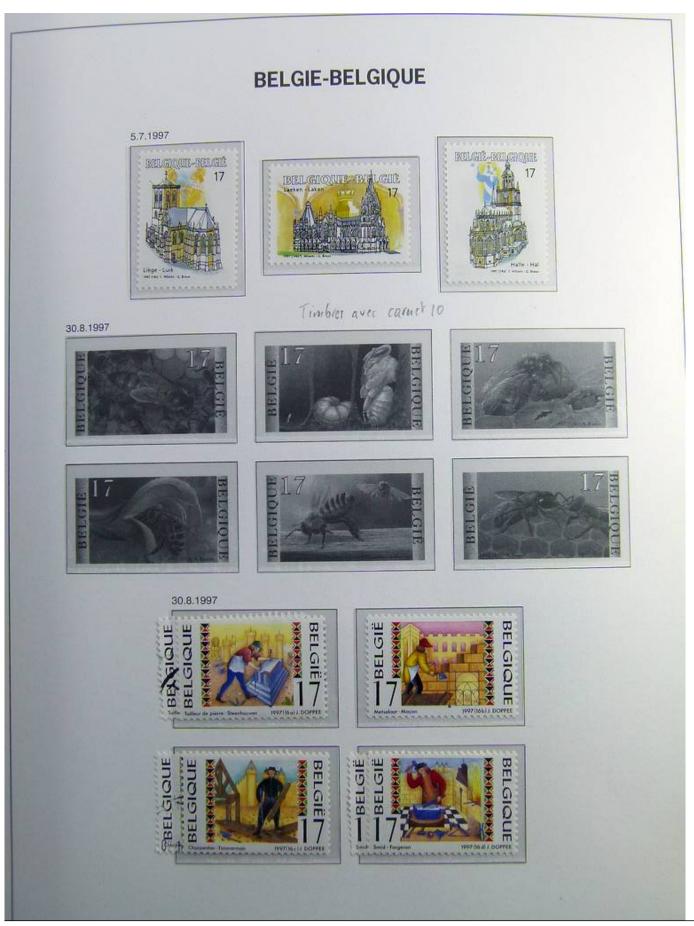

Lot nr.: L241379

Country/Type: Europe

Belgium collection, on album, from 1995 to 2003, with MNH and used stamps, also with leaflets and booklets.

Price: 290 eur

[Go to the lot on www.sevenstamps.com ]