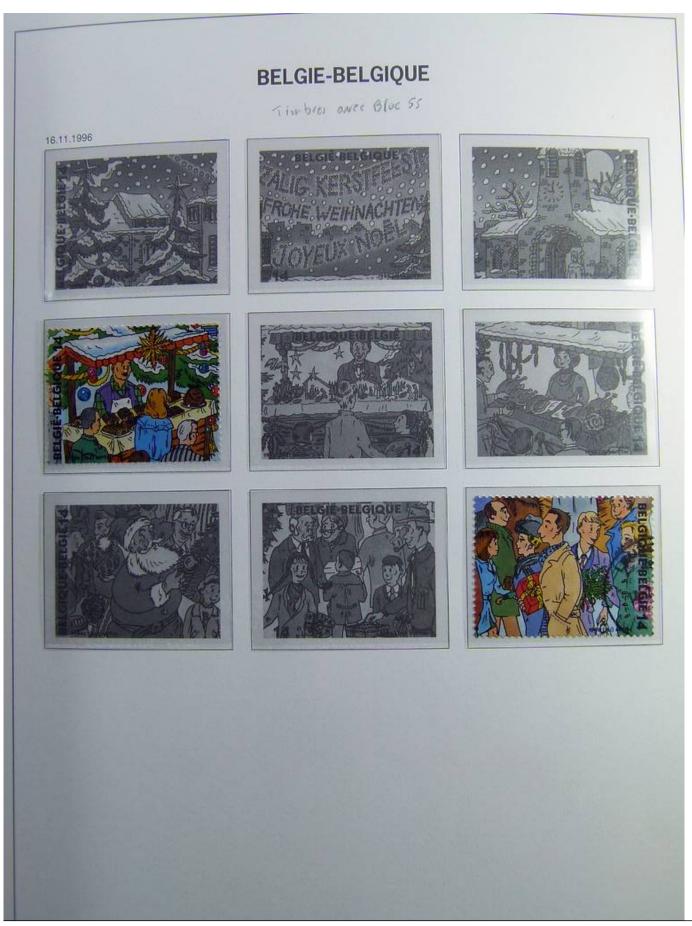

Lot nr.: L241379

Country/Type: Europe

Belgium collection, on album, from 1995 to 2003, with MNH and used stamps, also with leaflets and booklets.

Price: 290 eur

[Go to the lot on www.sevenstamps.com ]