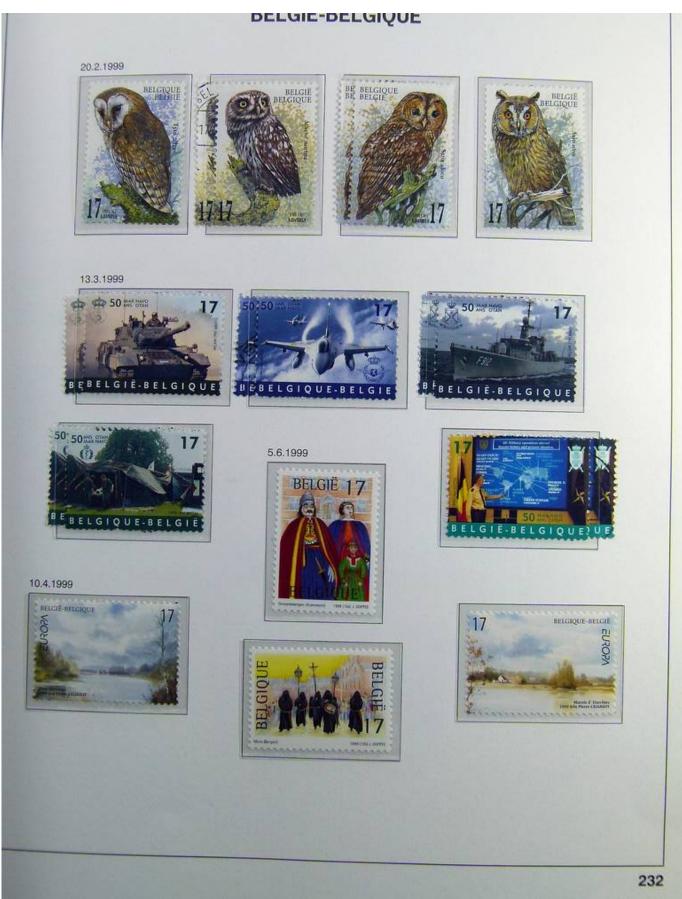

Lot nr.: L241379

Country/Type: Europe

Belgium collection, on album, from 1995 to 2003, with MNH and used stamps, also with leaflets and booklets.

Price: 290 eur

[Go to the lot on www.sevenstamps.com ]