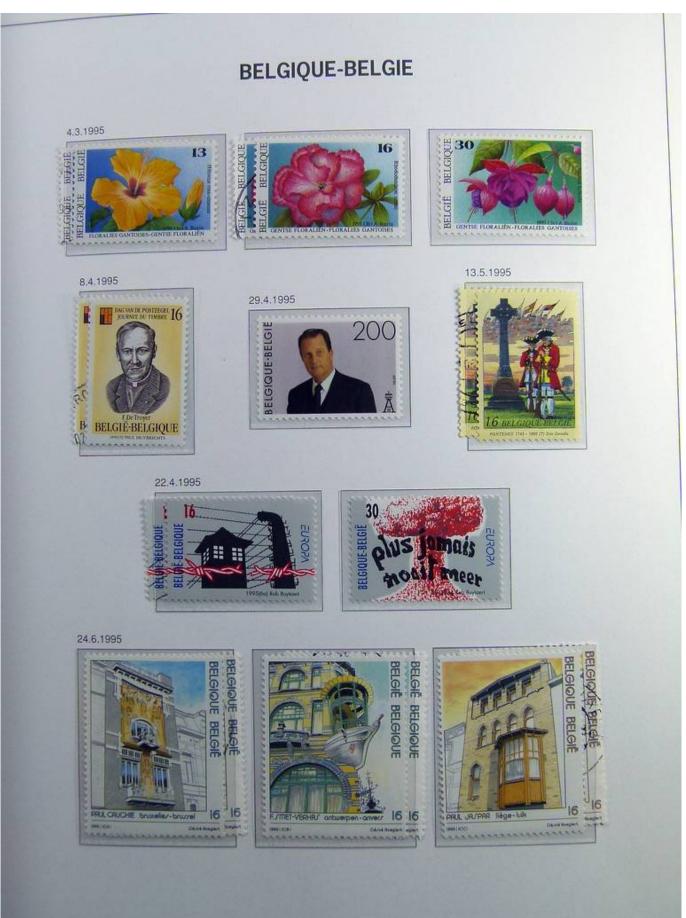

Lot nr.: L241379

Country/Type: Europe

Belgium collection, on album, from 1995 to 2003, with MNH and used stamps, also with leaflets and booklets.

Price: 290 eur

[Go to the lot on www.sevenstamps.com ]