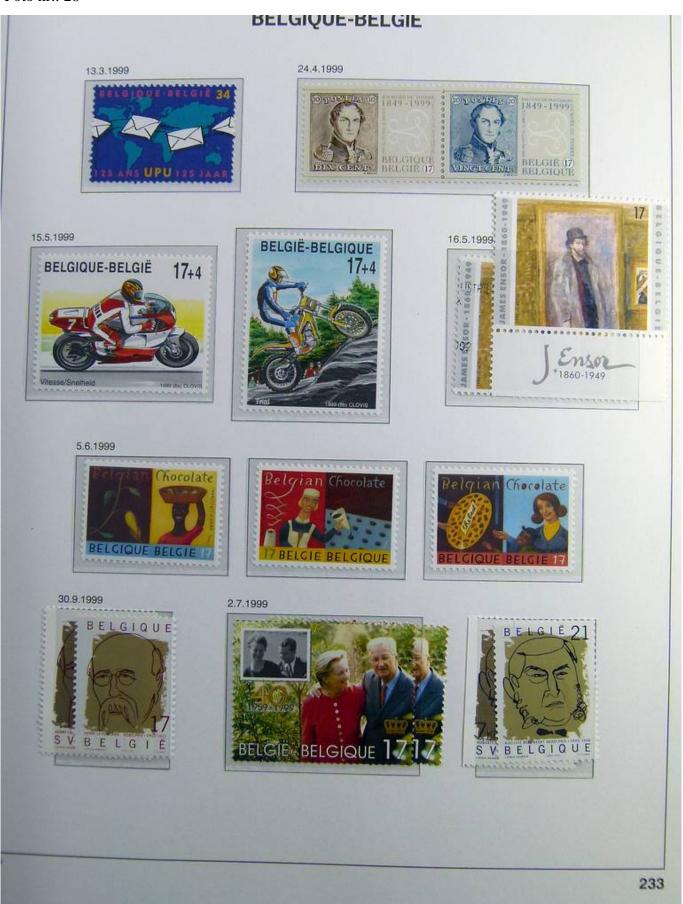

Lot nr.: L241379

Country/Type: Europe

Belgium collection, on album, from 1995 to 2003, with MNH and used stamps, also with leaflets and booklets.

Price: 290 eur

[Go to the lot on www.sevenstamps.com ]