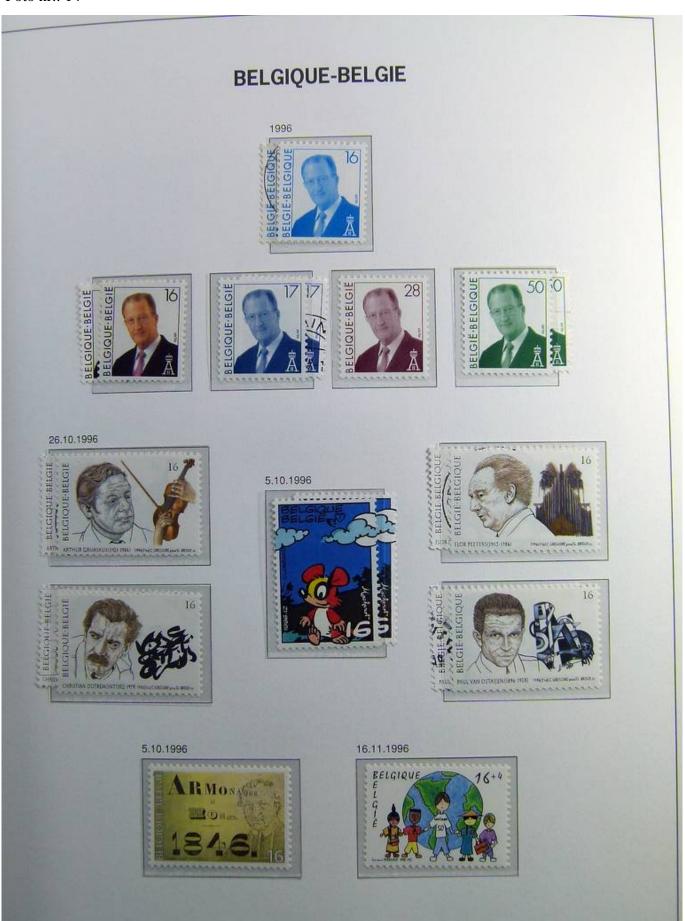

Lot nr.: L241379

Country/Type: Europe

Belgium collection, on album, from 1995 to 2003, with MNH and used stamps, also with leaflets and booklets.

Price: 290 eur

[Go to the lot on www.sevenstamps.com ]