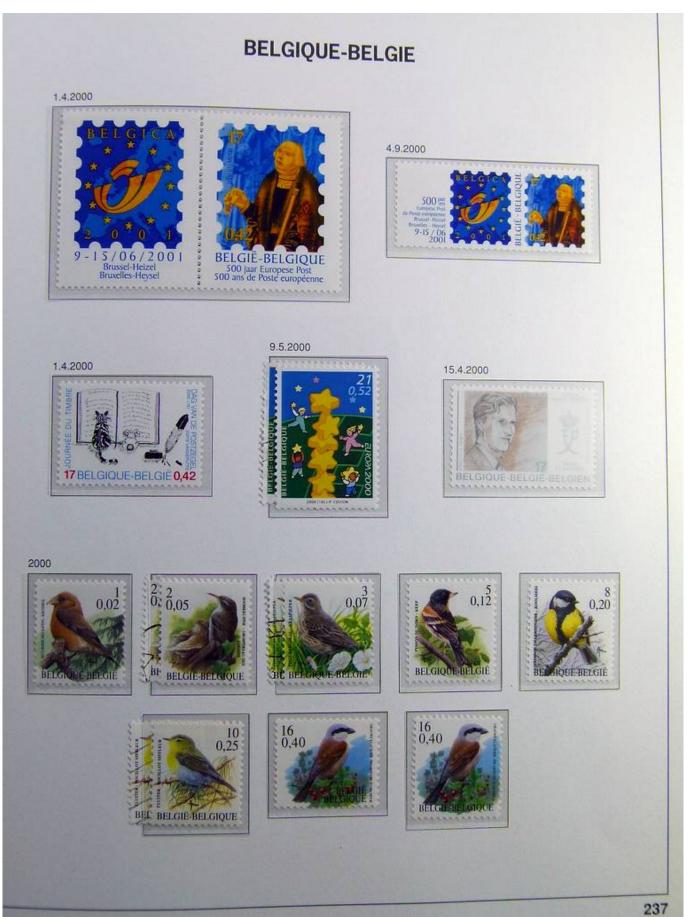

Lot nr.: L241379

Country/Type: Europe

Belgium collection, on album, from 1995 to 2003, with MNH and used stamps, also with leaflets and booklets.

Price: 290 eur

[Go to the lot on www.sevenstamps.com ]