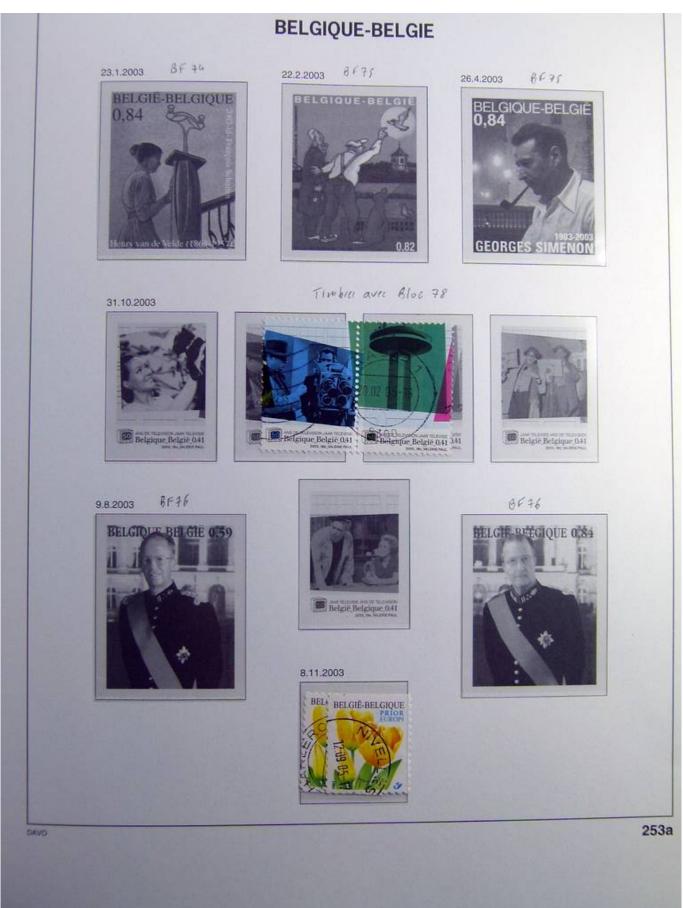

Lot nr.: L241379

Country/Type: Europe

Belgium collection, on album, from 1995 to 2003, with MNH and used stamps, also with leaflets and booklets.

Price: 290 eur

[Go to the lot on www.sevenstamps.com ]