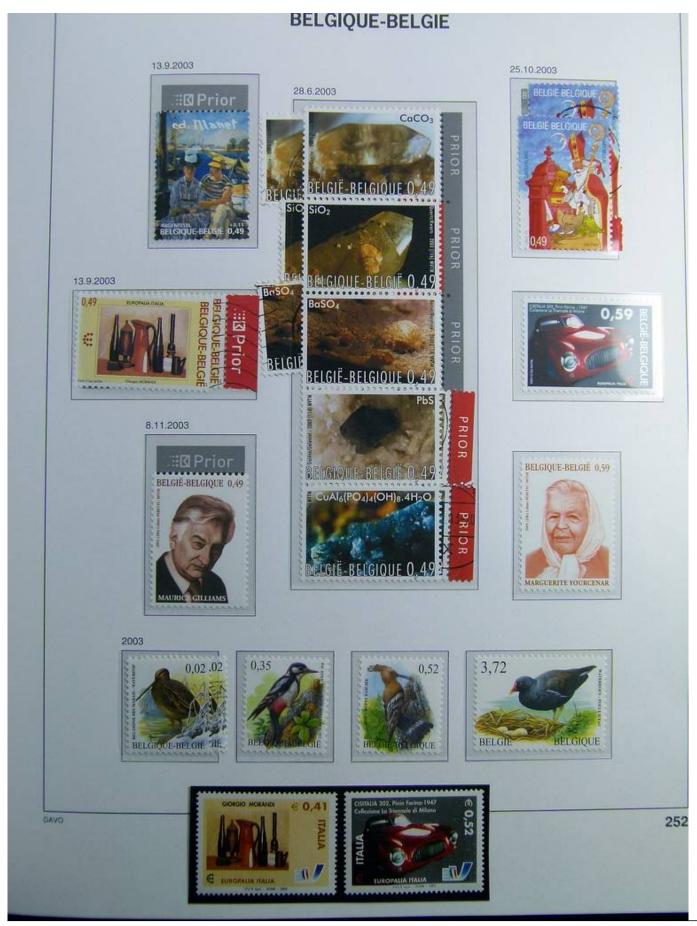

Lot nr.: L241379

Country/Type: Europe

Belgium collection, on album, from 1995 to 2003, with MNH and used stamps, also with leaflets and booklets.

Price: 290 eur

[Go to the lot on www.sevenstamps.com ]