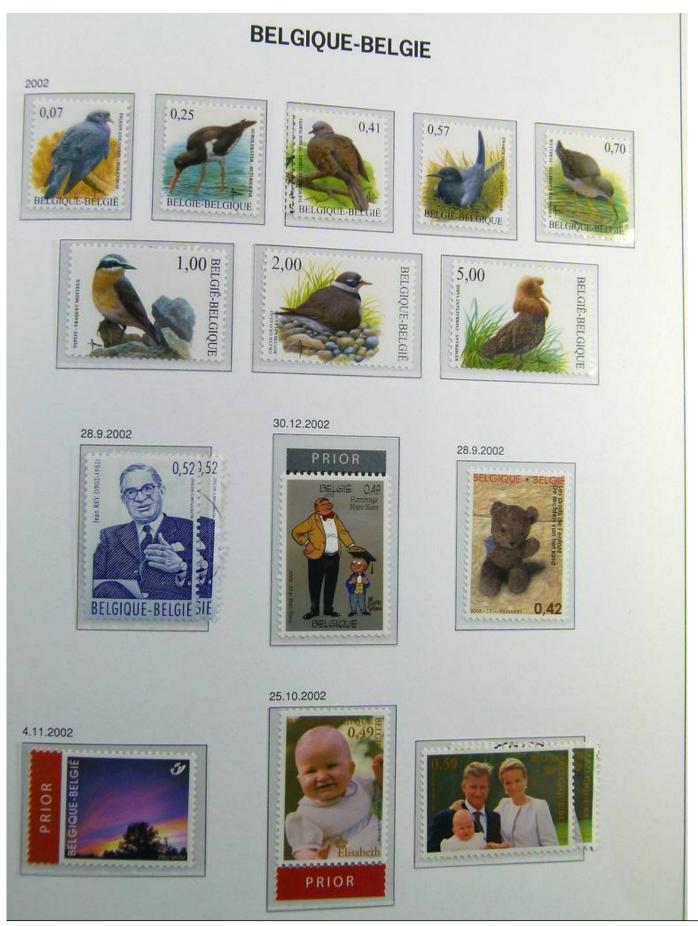

Lot nr.: L241379

Country/Type: Europe

Belgium collection, on album, from 1995 to 2003, with MNH and used stamps, also with leaflets and booklets.

Price: 290 eur

[Go to the lot on www.sevenstamps.com ]