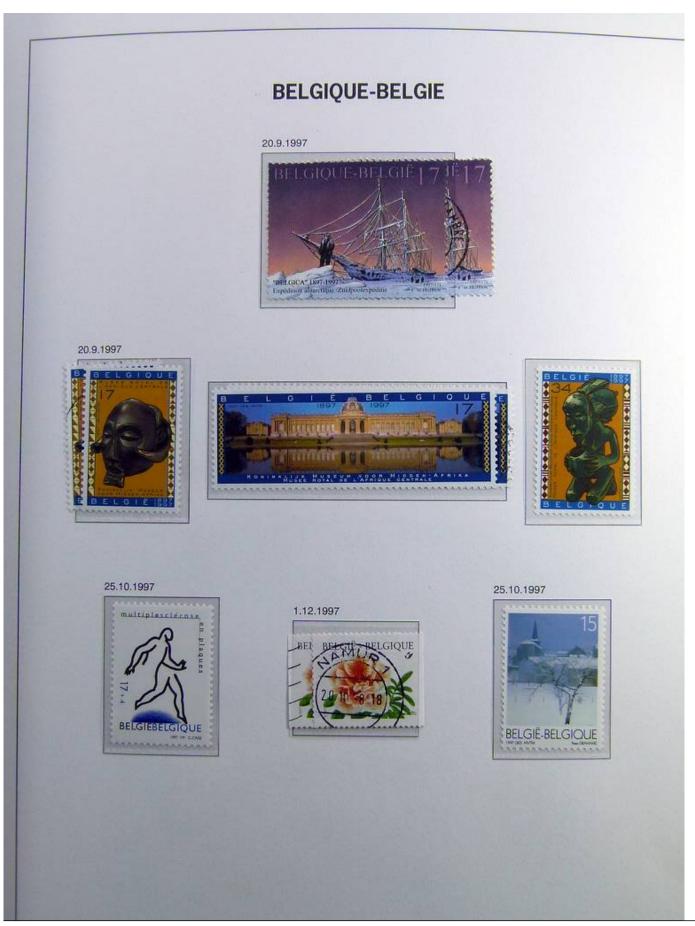

Lot nr.: L241379

Country/Type: Europe

Belgium collection, on album, from 1995 to 2003, with MNH and used stamps, also with leaflets and booklets.

Price: 290 eur

[Go to the lot on www.sevenstamps.com ]