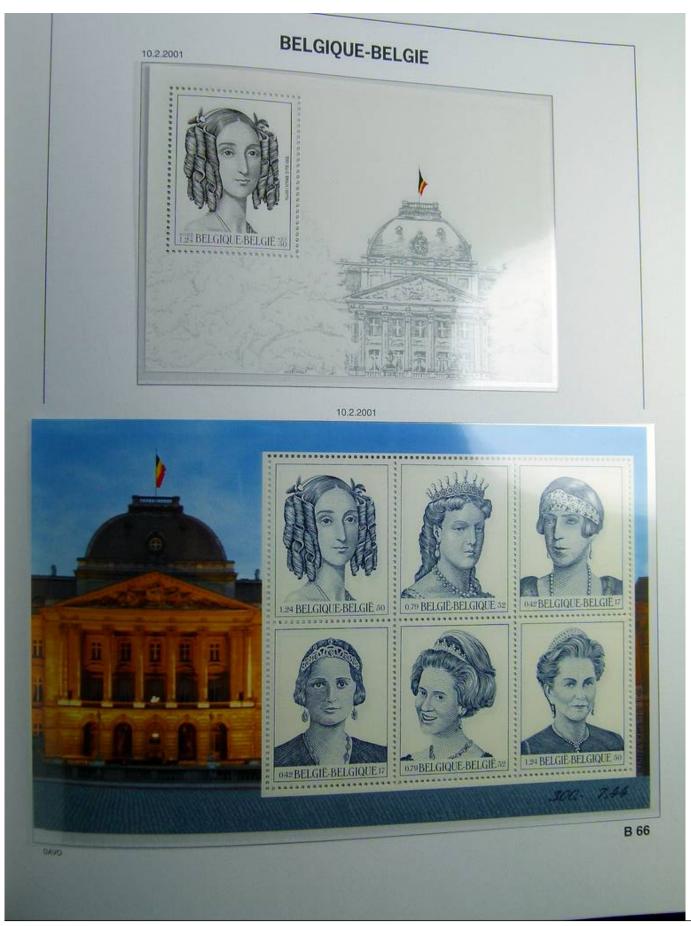

Lot nr.: L241379

Country/Type: Europe

Belgium collection, on album, from 1995 to 2003, with MNH and used stamps, also with leaflets and booklets.

Price: 290 eur

[Go to the lot on www.sevenstamps.com ]