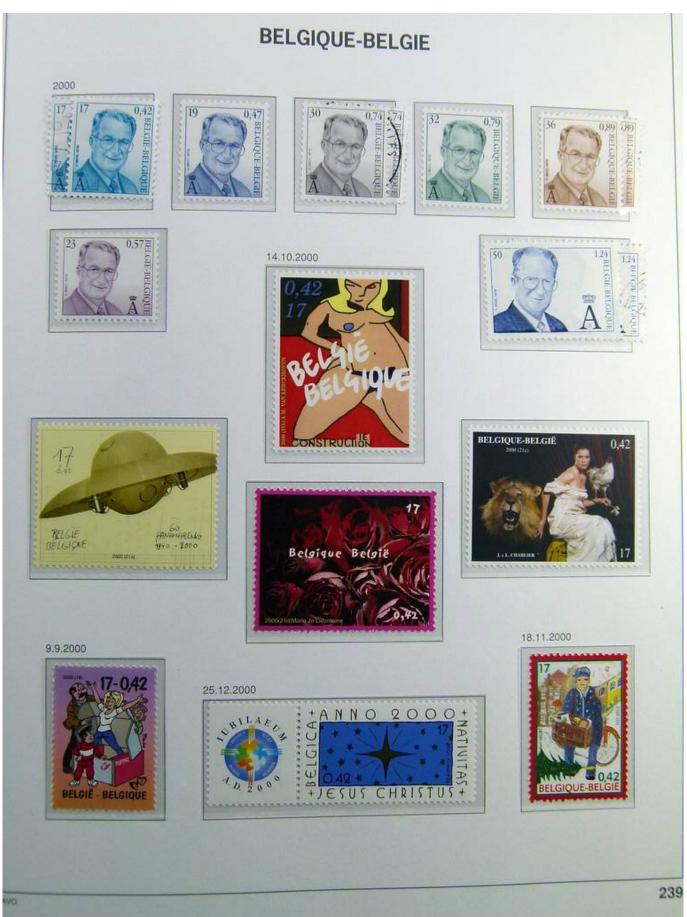

Lot nr.: L241379

Country/Type: Europe

Belgium collection, on album, from 1995 to 2003, with MNH and used stamps, also with leaflets and booklets.

Price: 290 eur

[Go to the lot on www.sevenstamps.com ]