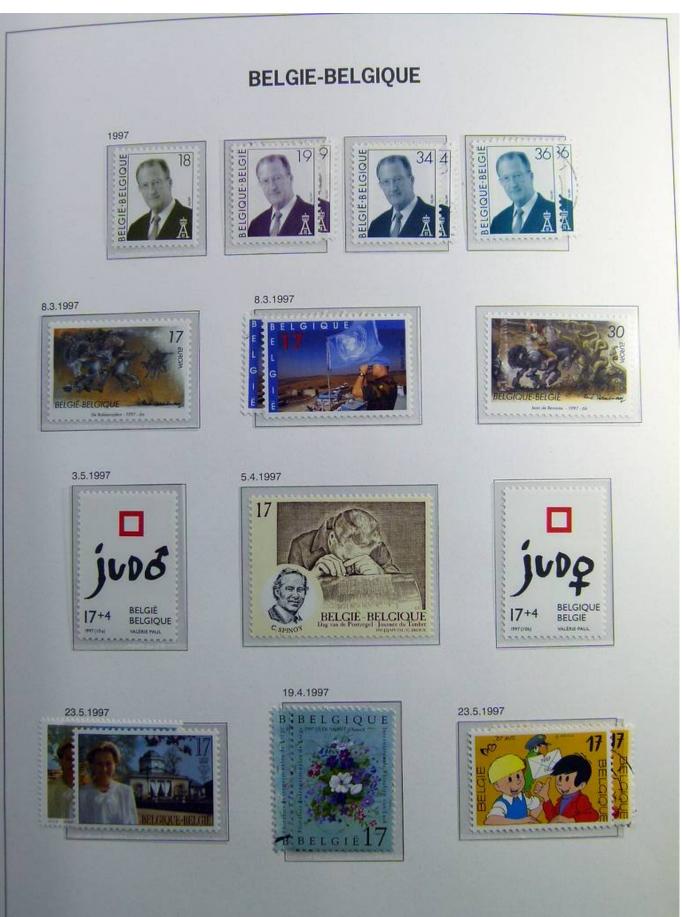

Lot nr.: L241379

Country/Type: Europe

Belgium collection, on album, from 1995 to 2003, with MNH and used stamps, also with leaflets and booklets.

Price: 290 eur

[Go to the lot on www.sevenstamps.com ]