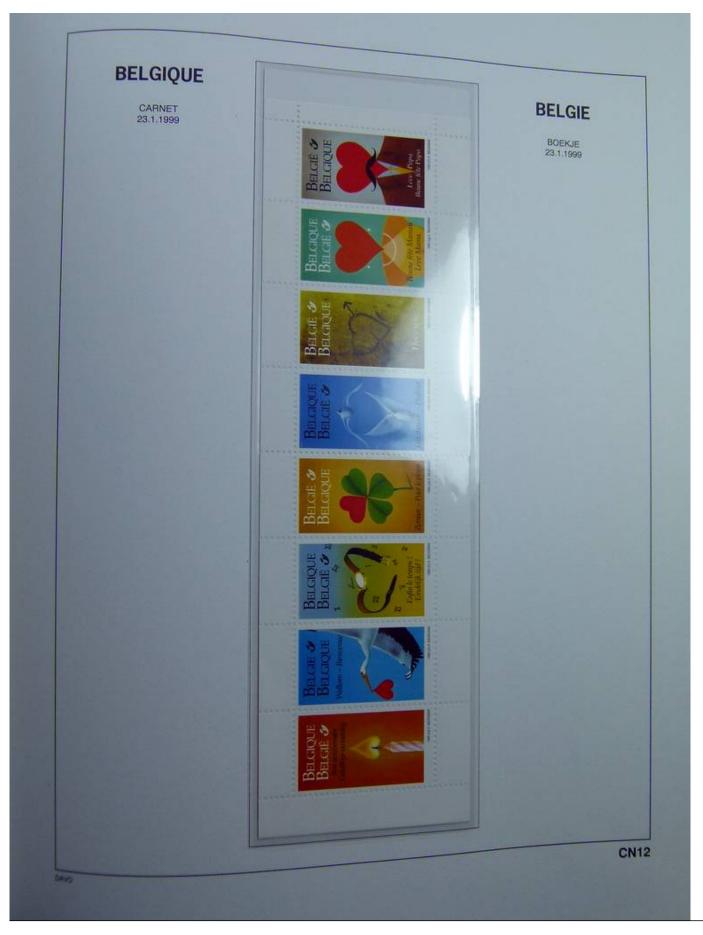

Lot nr.: L241379

Country/Type: Europe

Belgium collection, on album, from 1995 to 2003, with MNH and used stamps, also with leaflets and booklets.

Price: 290 eur

[Go to the lot on www.sevenstamps.com ]