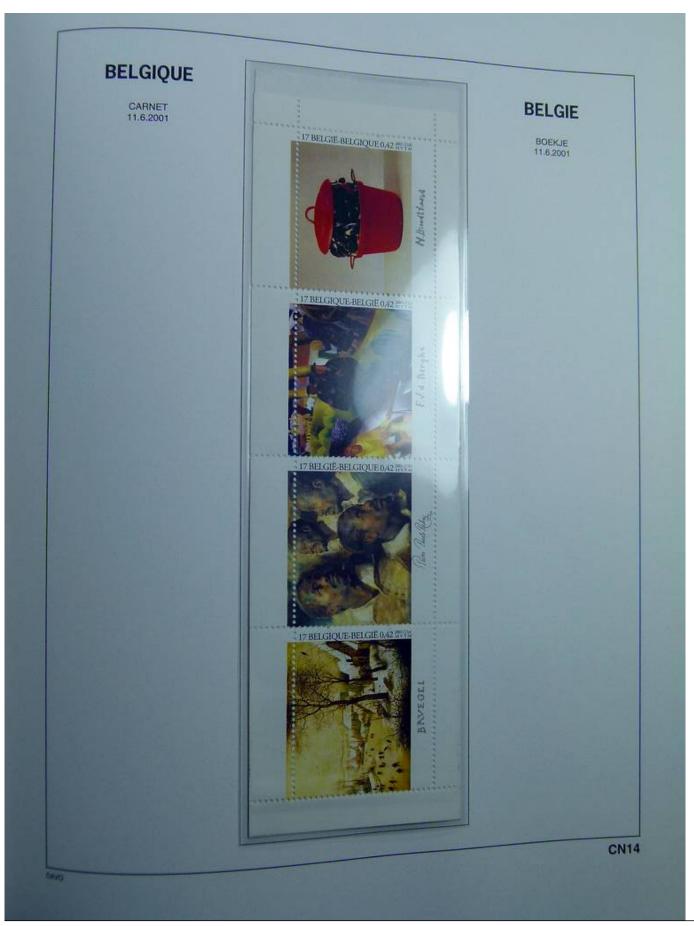

Lot nr.: L241379

Country/Type: Europe

Belgium collection, on album, from 1995 to 2003, with MNH and used stamps, also with leaflets and booklets.

Price: 290 eur

[Go to the lot on www.sevenstamps.com ]