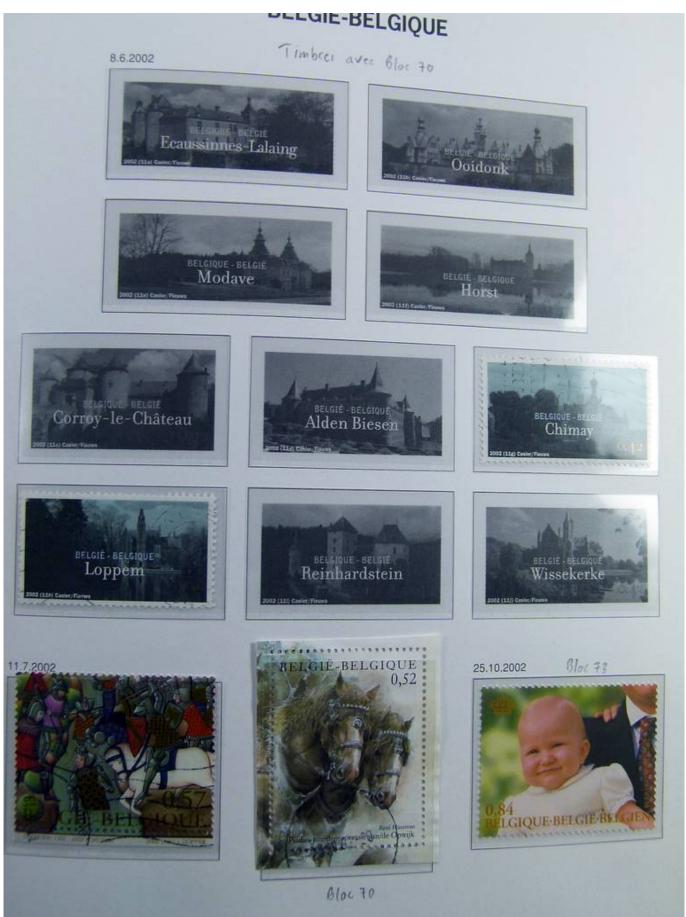

Lot nr.: L241379

Country/Type: Europe

Belgium collection, on album, from 1995 to 2003, with MNH and used stamps, also with leaflets and booklets.

Price: 290 eur

[Go to the lot on www.sevenstamps.com ]