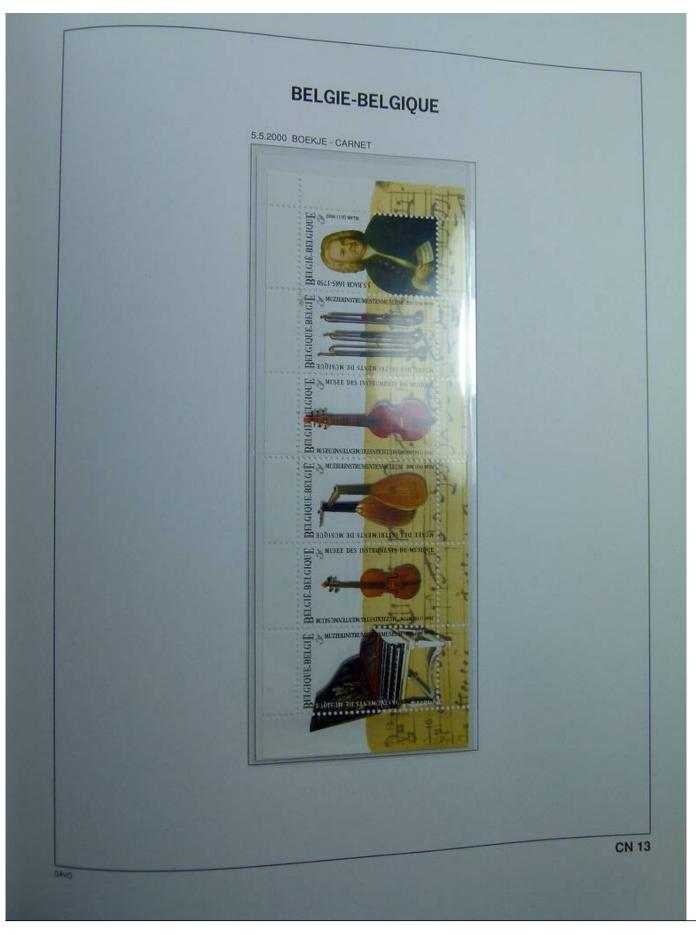

Lot nr.: L241379

Country/Type: Europe

Belgium collection, on album, from 1995 to 2003, with MNH and used stamps, also with leaflets and booklets.

Price: 290 eur

[Go to the lot on www.sevenstamps.com ]