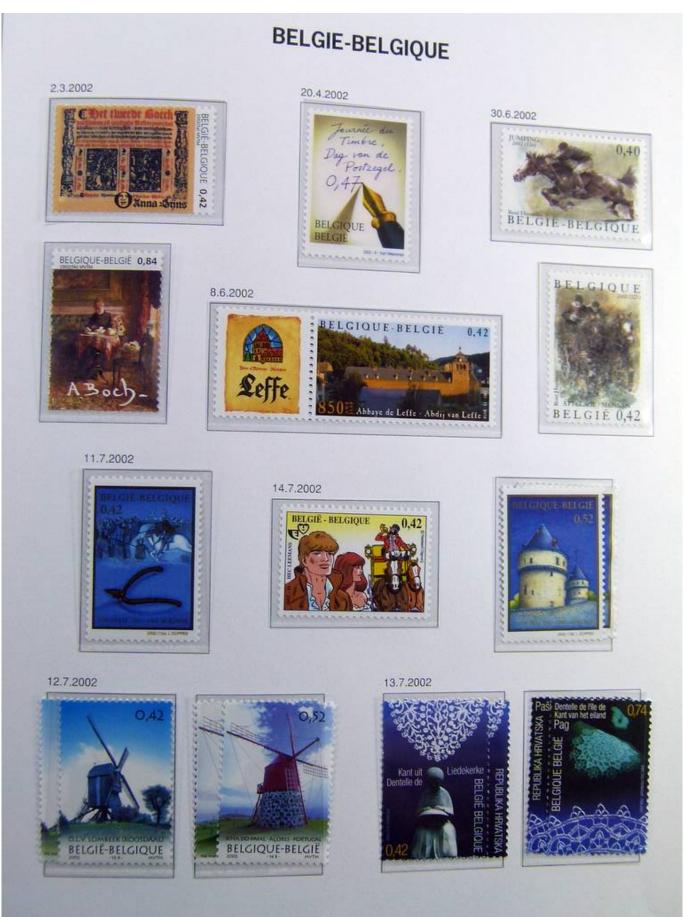

Lot nr.: L241379

Country/Type: Europe

Belgium collection, on album, from 1995 to 2003, with MNH and used stamps, also with leaflets and booklets.

Price: 290 eur

[Go to the lot on www.sevenstamps.com ]