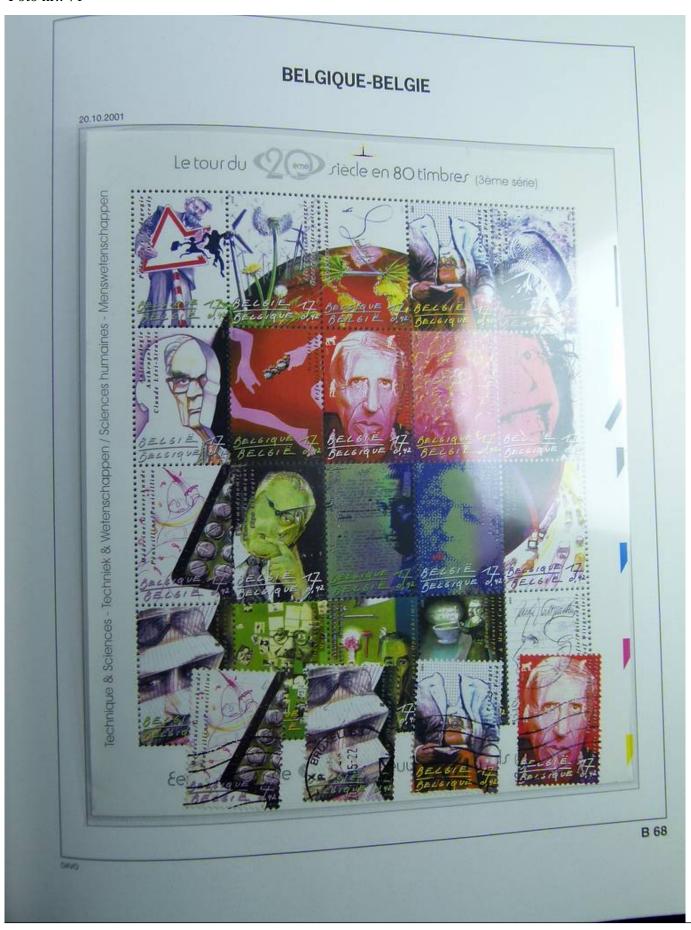

Lot nr.: L241379

Country/Type: Europe

Belgium collection, on album, from 1995 to 2003, with MNH and used stamps, also with leaflets and booklets.

Price: 290 eur

[Go to the lot on www.sevenstamps.com ]