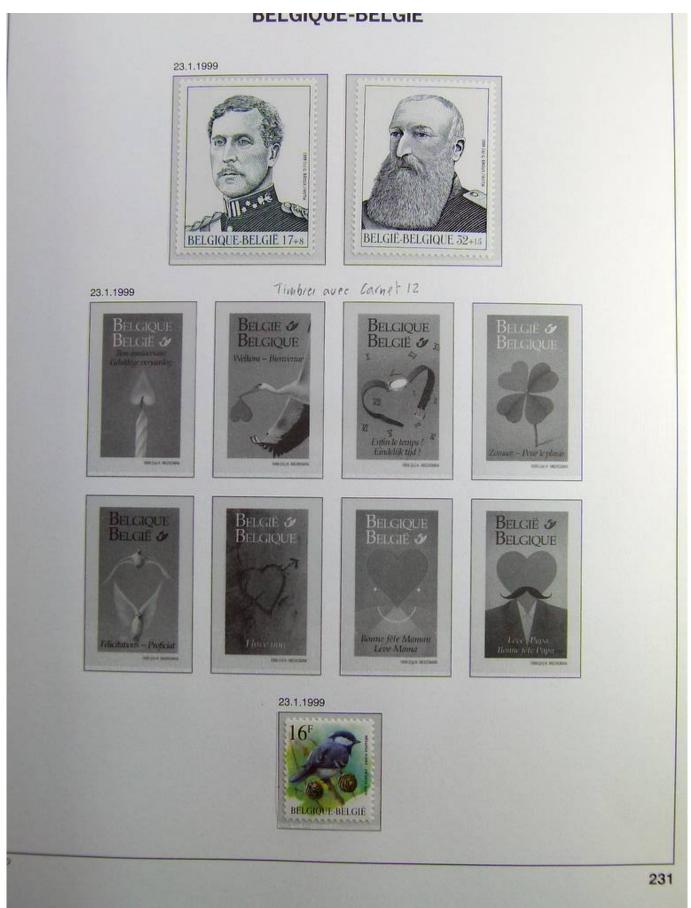

Lot nr.: L241379

Country/Type: Europe

Belgium collection, on album, from 1995 to 2003, with MNH and used stamps, also with leaflets and booklets.

Price: 290 eur

[Go to the lot on www.sevenstamps.com ]