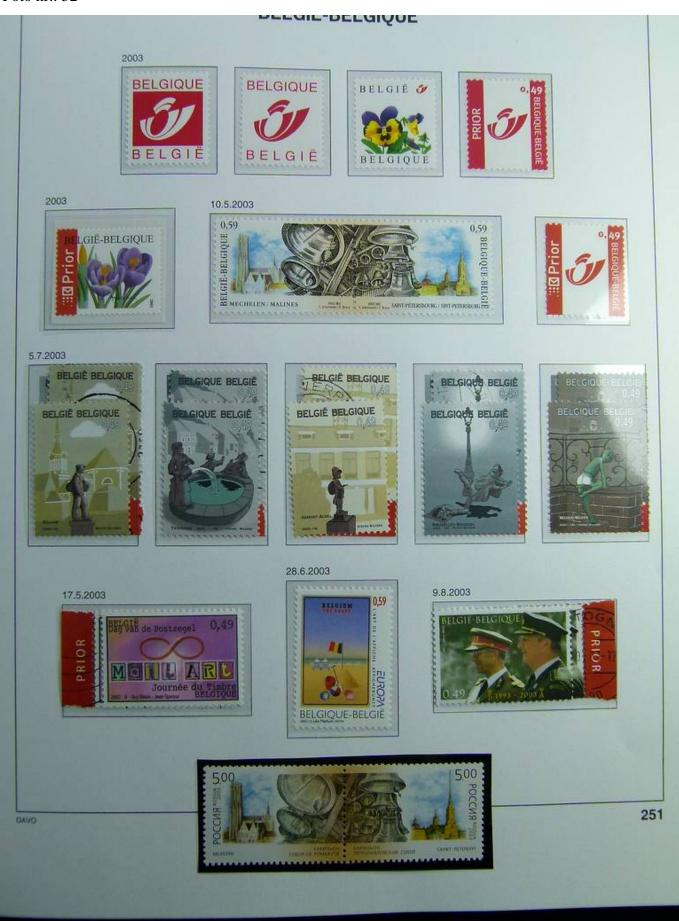

Lot nr.: L241379

Country/Type: Europe

Belgium collection, on album, from 1995 to 2003, with MNH and used stamps, also with leaflets and booklets.

Price: 290 eur

[Go to the lot on www.sevenstamps.com ]