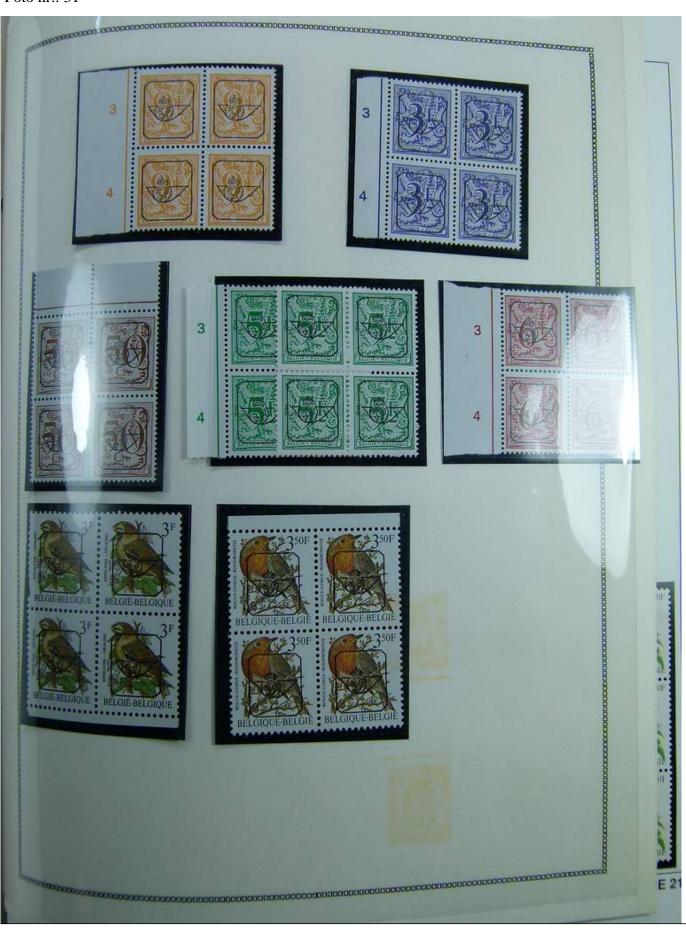

Lot nr.: L241377

Country/Type: Europe

Belgium collection, on album, with MH/MNH and used stamps, services only. Noted, excellent pre-cancelled lot, 1928 newspapers sets, First World War occupations. Very high catalog value