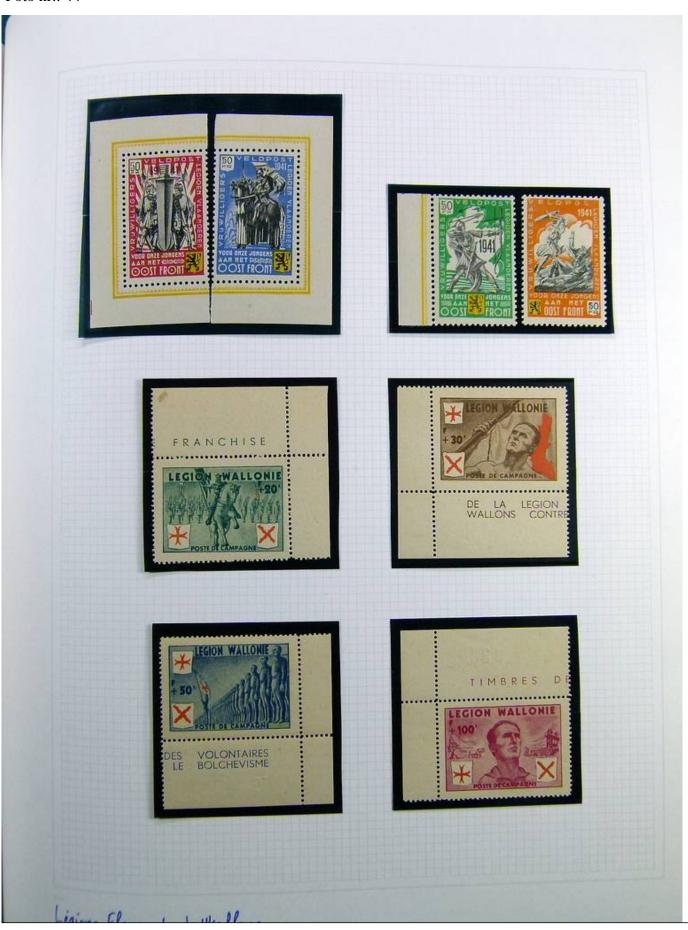

Lot nr.: L241377

Country/Type: Europe

Belgium collection, on album, with MH/MNH and used stamps, services only. Noted, excellent pre-cancelled lot, 1928 newspapers sets, First World War occupations. Very high catalog value