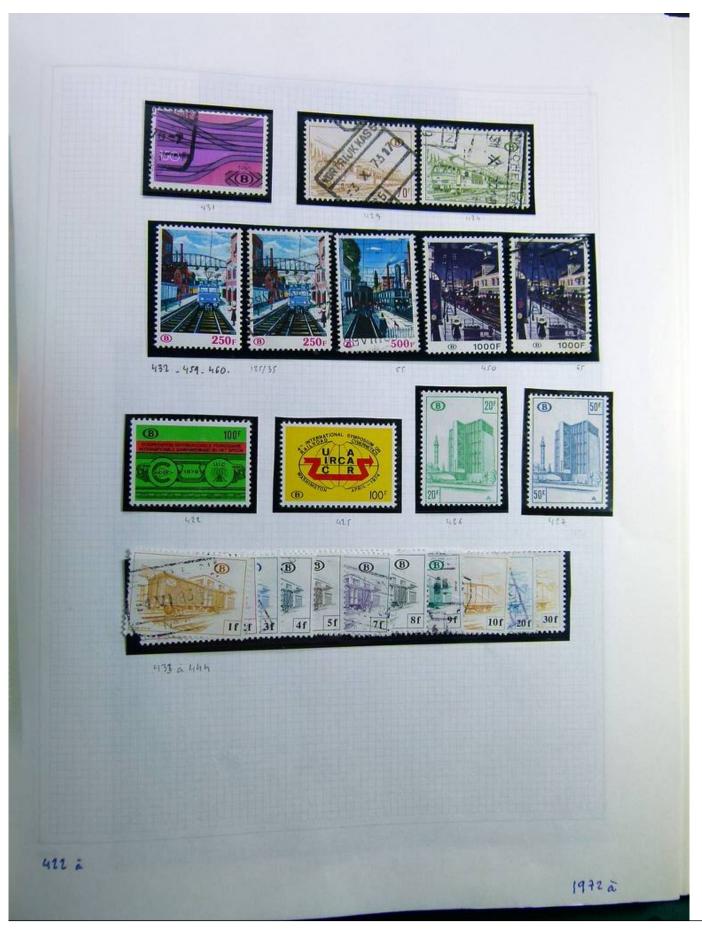

Lot nr.: L241377

Country/Type: Europe

Belgium collection, on album, with MH/MNH and used stamps, services only. Noted, excellent pre-cancelled lot, 1928 newspapers sets, First World War occupations. Very high catalog value