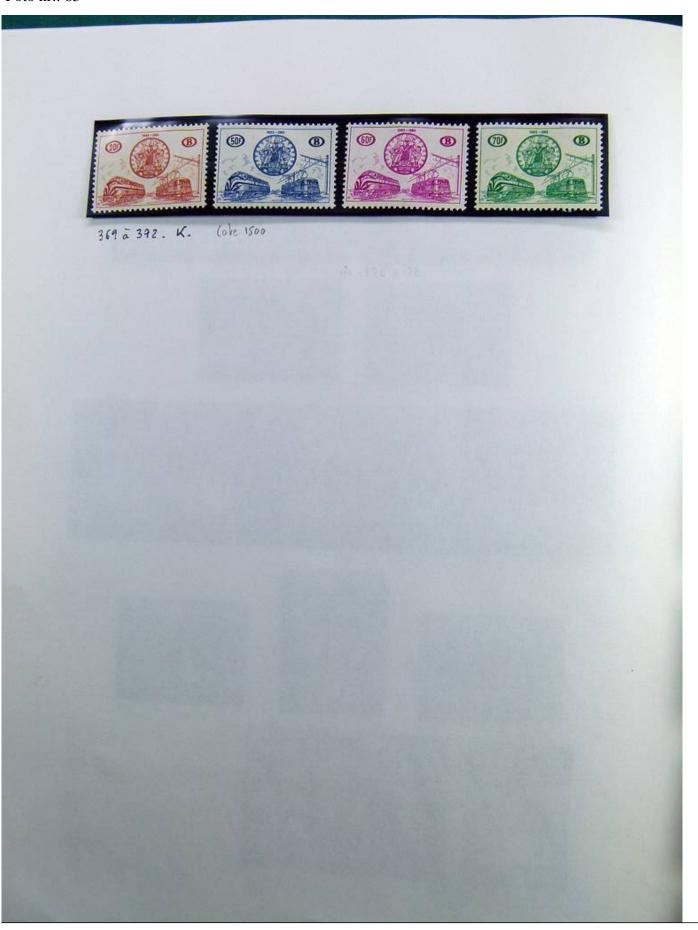

Lot nr.: L241377

Country/Type: Europe

Belgium collection, on album, with MH/MNH and used stamps, services only. Noted, excellent pre-cancelled lot, 1928 newspapers sets, First World War occupations. Very high catalog value