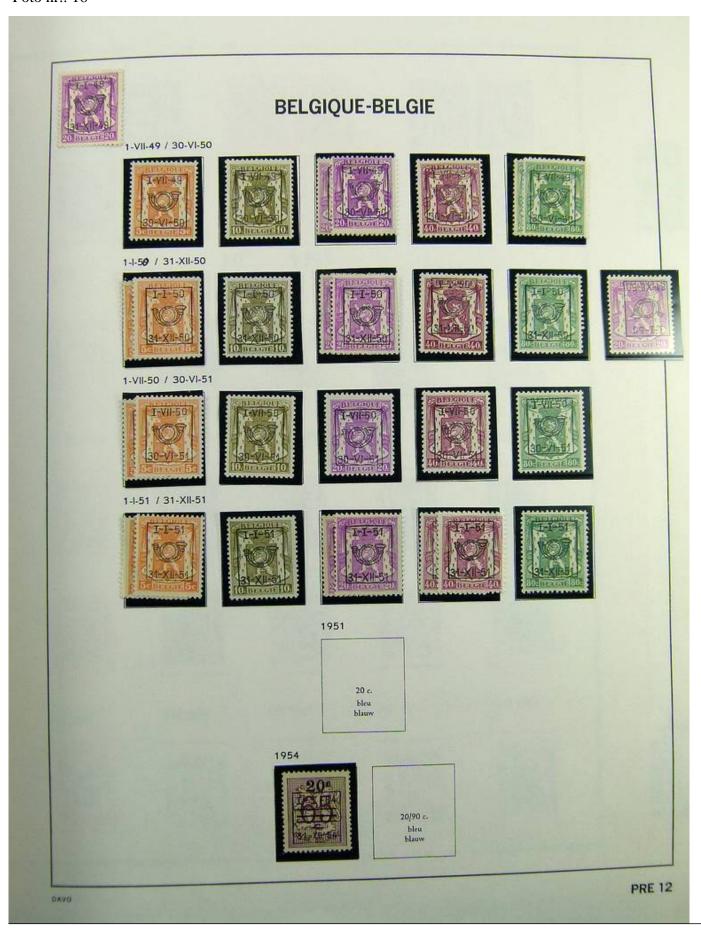

Lot nr.: L241377

Country/Type: Europe

Belgium collection, on album, with MH/MNH and used stamps, services only. Noted, excellent pre-cancelled lot, 1928 newspapers sets, First World War occupations. Very high catalog value