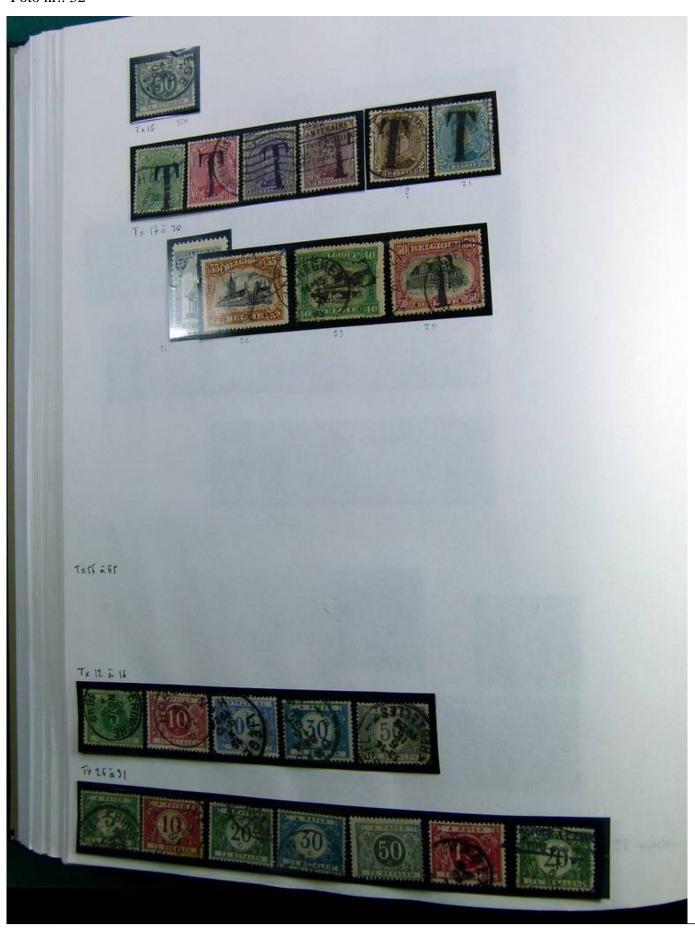

Lot nr.: L241377

Country/Type: Europe

Belgium collection, on album, with MH/MNH and used stamps, services only. Noted, excellent pre-cancelled lot, 1928 newspapers sets, First World War occupations. Very high catalog value