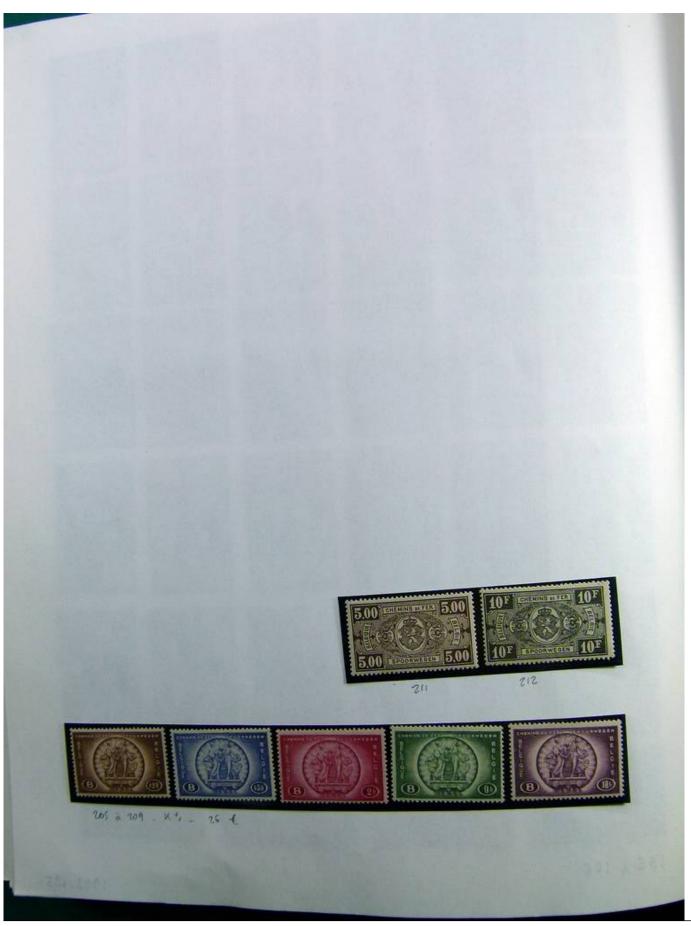

Lot nr.: L241377

Country/Type: Europe

Belgium collection, on album, with MH/MNH and used stamps, services only. Noted, excellent pre-cancelled lot, 1928 newspapers sets, First World War occupations. Very high catalog value