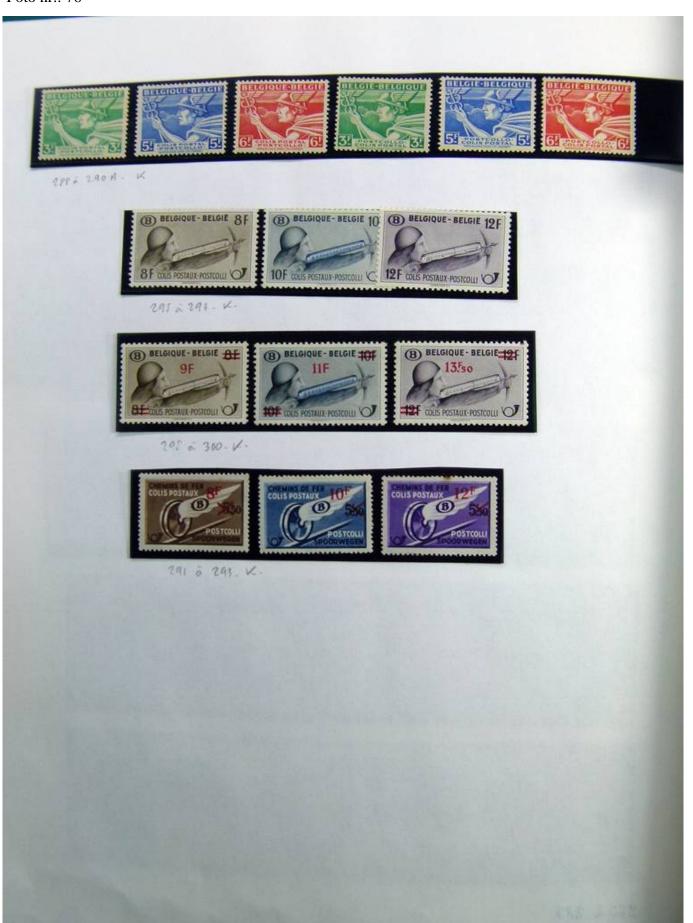

Lot nr.: L241377

Country/Type: Europe

Belgium collection, on album, with MH/MNH and used stamps, services only. Noted, excellent pre-cancelled lot, 1928 newspapers sets, First World War occupations. Very high catalog value