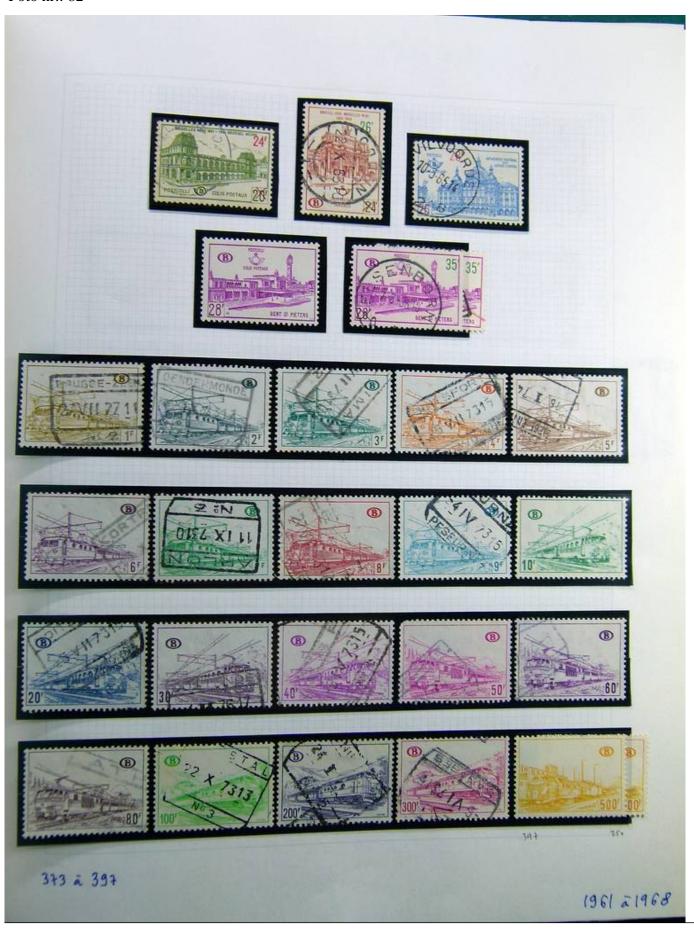

Lot nr.: L241377

Country/Type: Europe

Belgium collection, on album, with MH/MNH and used stamps, services only. Noted, excellent pre-cancelled lot, 1928 newspapers sets, First World War occupations. Very high catalog value