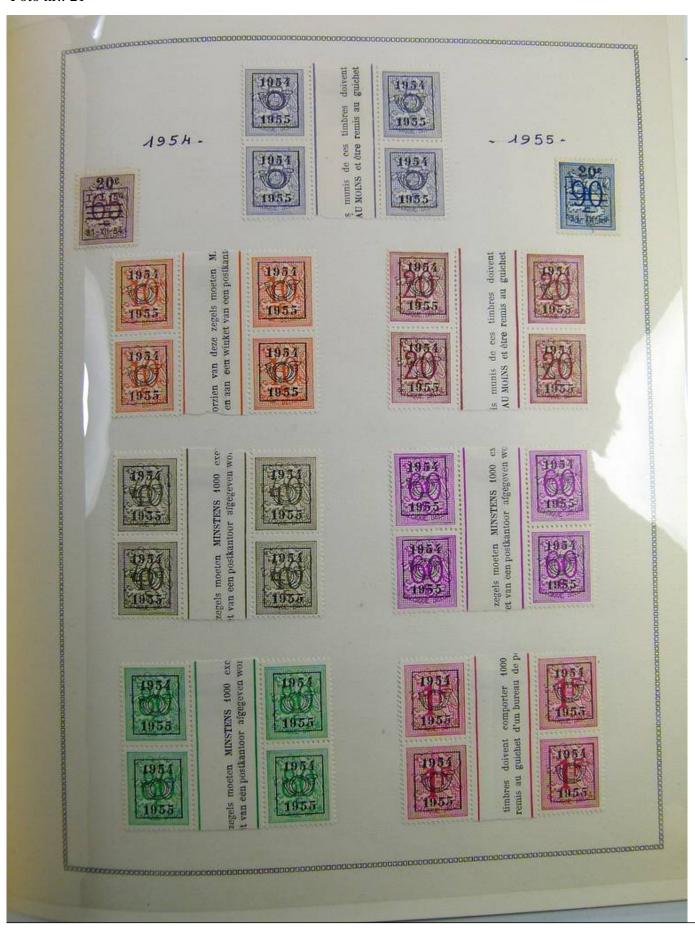

Lot nr.: L241377

Country/Type: Europe

Belgium collection, on album, with MH/MNH and used stamps, services only. Noted, excellent pre-cancelled lot, 1928 newspapers sets, First World War occupations. Very high catalog value