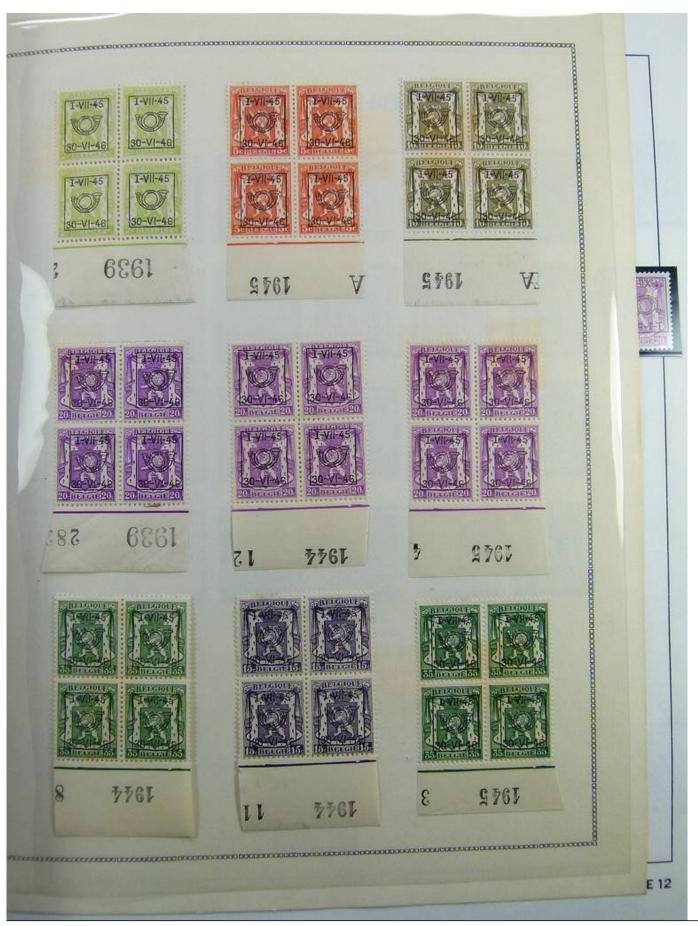

Lot nr.: L241377

Country/Type: Europe

Belgium collection, on album, with MH/MNH and used stamps, services only. Noted, excellent pre-cancelled lot, 1928 newspapers sets, First World War occupations. Very high catalog value