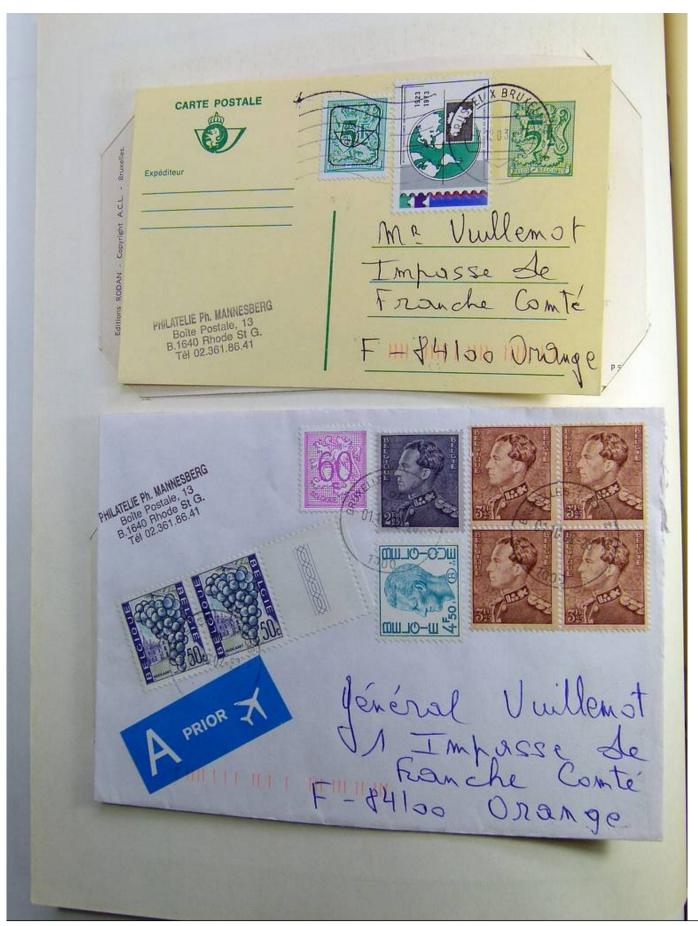

Lot nr.: L241377

Country/Type: Europe

Belgium collection, on album, with MH/MNH and used stamps, services only. Noted, excellent pre-cancelled lot, 1928 newspapers sets, First World War occupations. Very high catalog value