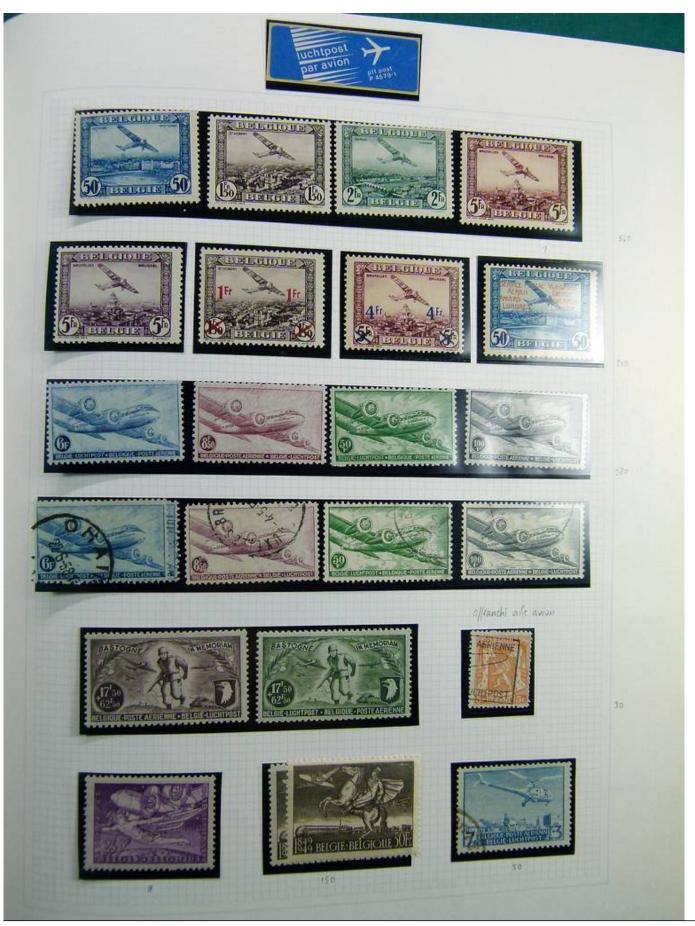

Lot nr.: L241377

Country/Type: Europe

Belgium collection, on album, with MH/MNH and used stamps, services only. Noted, excellent pre-cancelled lot, 1928 newspapers sets, First World War occupations. Very high catalog value