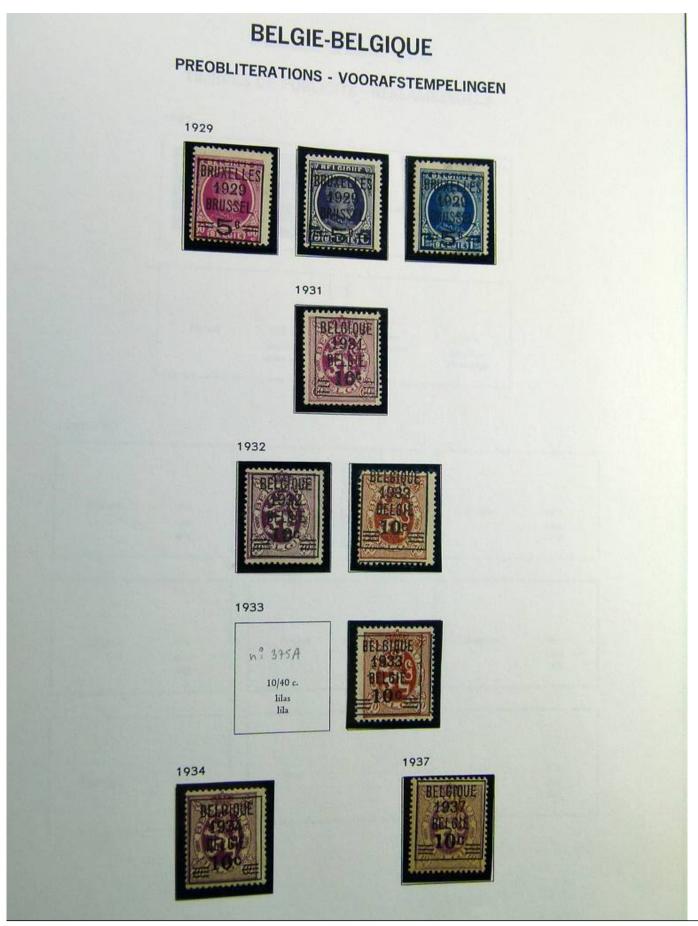

Lot nr.: L241377

Country/Type: Europe

Belgium collection, on album, with MH/MNH and used stamps, services only. Noted, excellent pre-cancelled lot, 1928 newspapers sets, First World War occupations. Very high catalog value