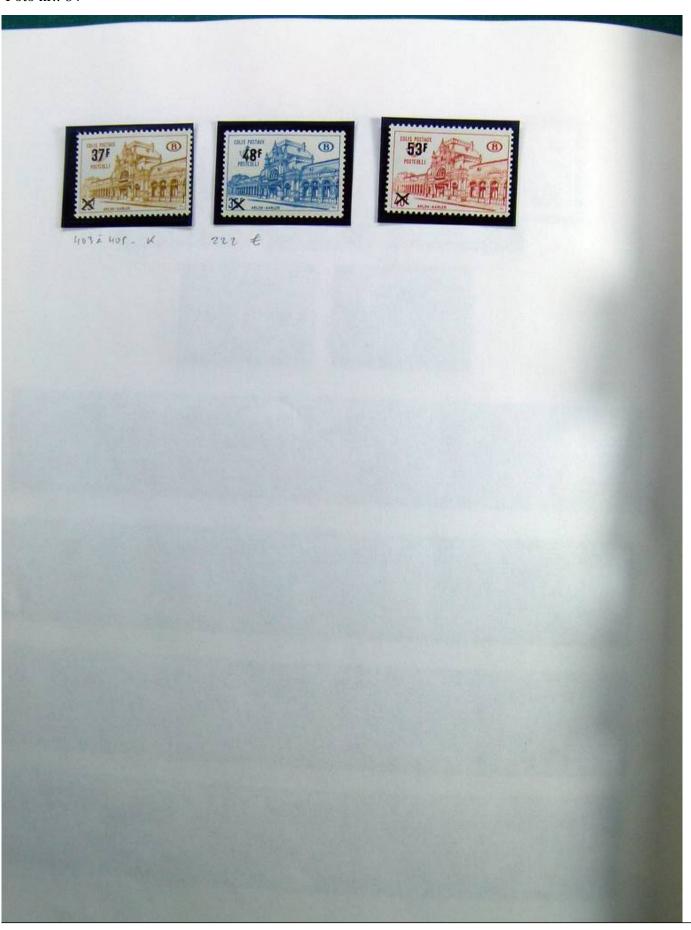

Lot nr.: L241377

Country/Type: Europe

Belgium collection, on album, with MH/MNH and used stamps, services only. Noted, excellent pre-cancelled lot, 1928 newspapers sets, First World War occupations. Very high catalog value