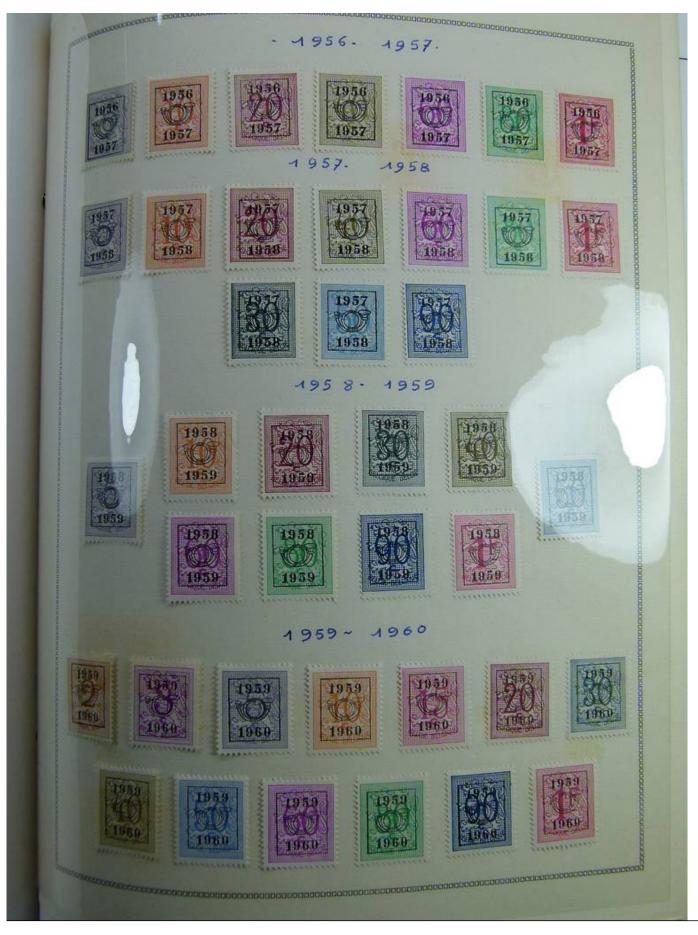

Lot nr.: L241377

Country/Type: Europe

Belgium collection, on album, with MH/MNH and used stamps, services only. Noted, excellent pre-cancelled lot, 1928 newspapers sets, First World War occupations. Very high catalog value