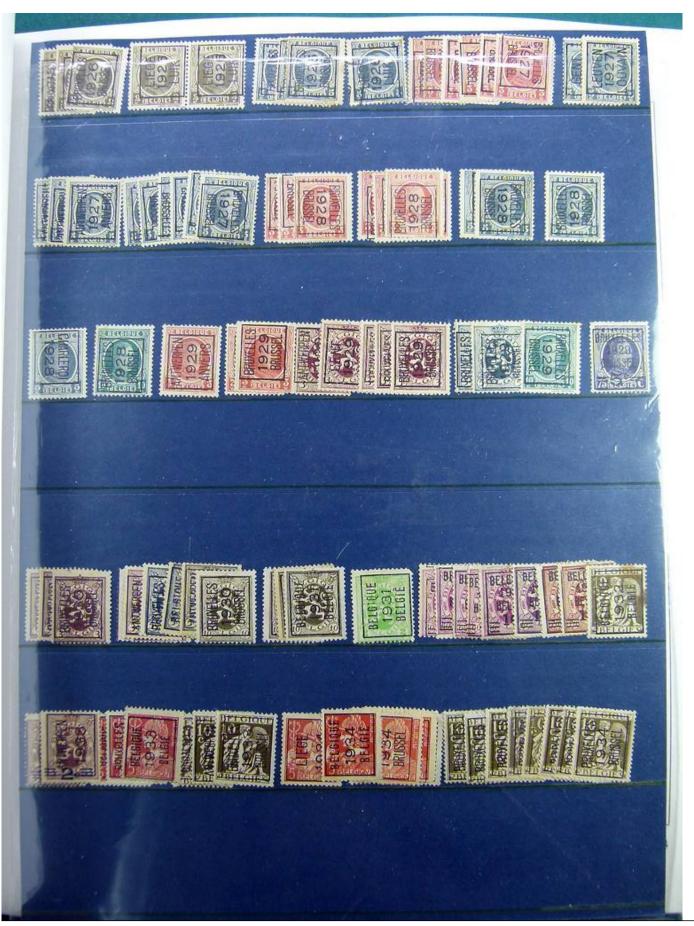

Lot nr.: L241377

Country/Type: Europe

Belgium collection, on album, with MH/MNH and used stamps, services only. Noted, excellent pre-cancelled lot, 1928 newspapers sets, First World War occupations. Very high catalog value