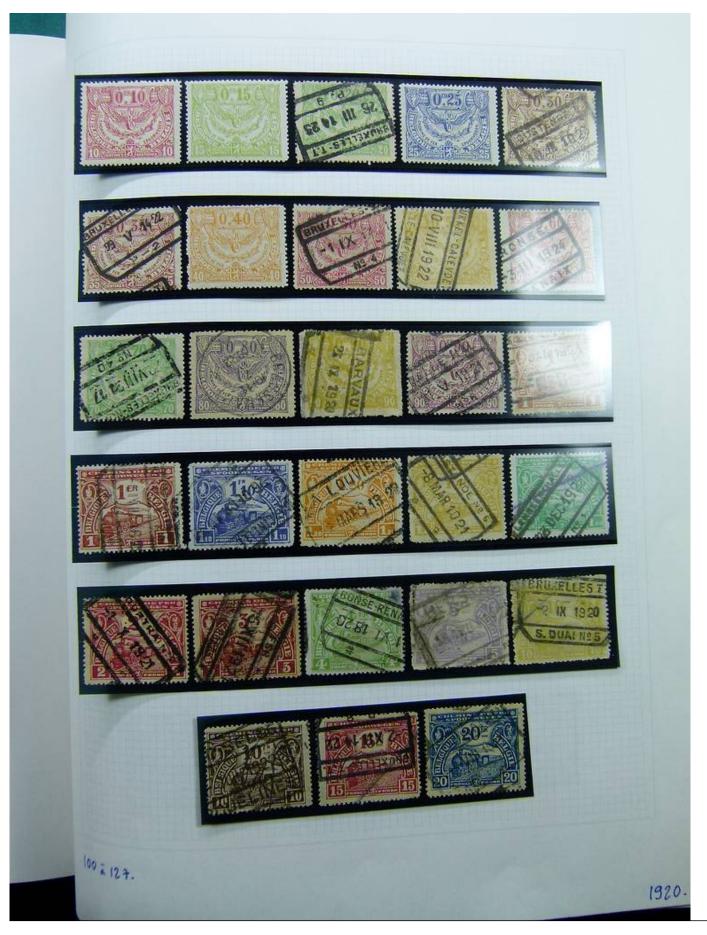

Lot nr.: L241377

Country/Type: Europe

Belgium collection, on album, with MH/MNH and used stamps, services only. Noted, excellent pre-cancelled lot, 1928 newspapers sets, First World War occupations. Very high catalog value