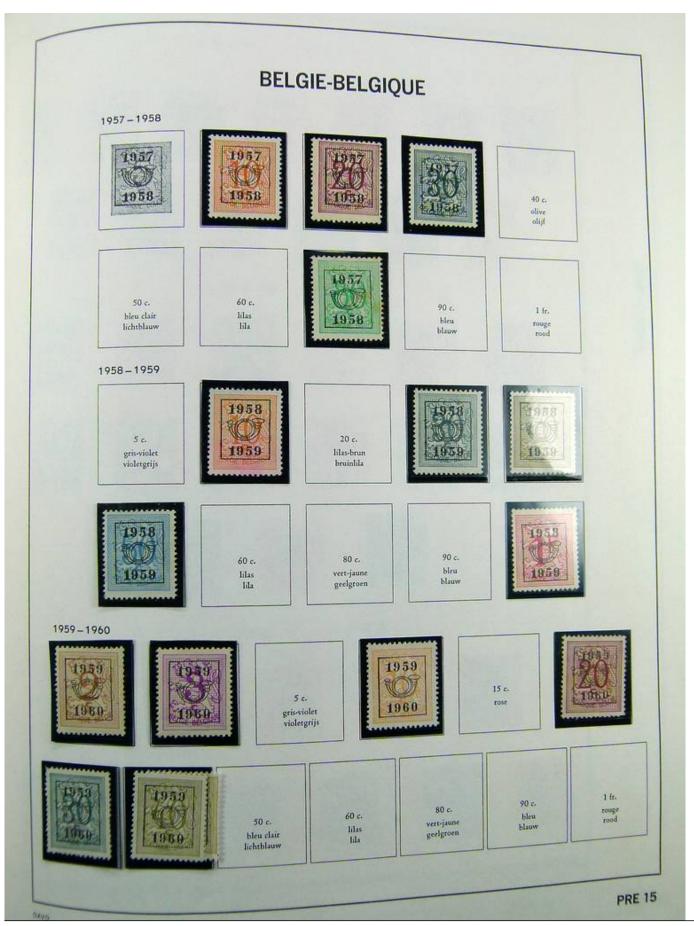

Lot nr.: L241377

Country/Type: Europe

Belgium collection, on album, with MH/MNH and used stamps, services only. Noted, excellent pre-cancelled lot, 1928 newspapers sets, First World War occupations. Very high catalog value