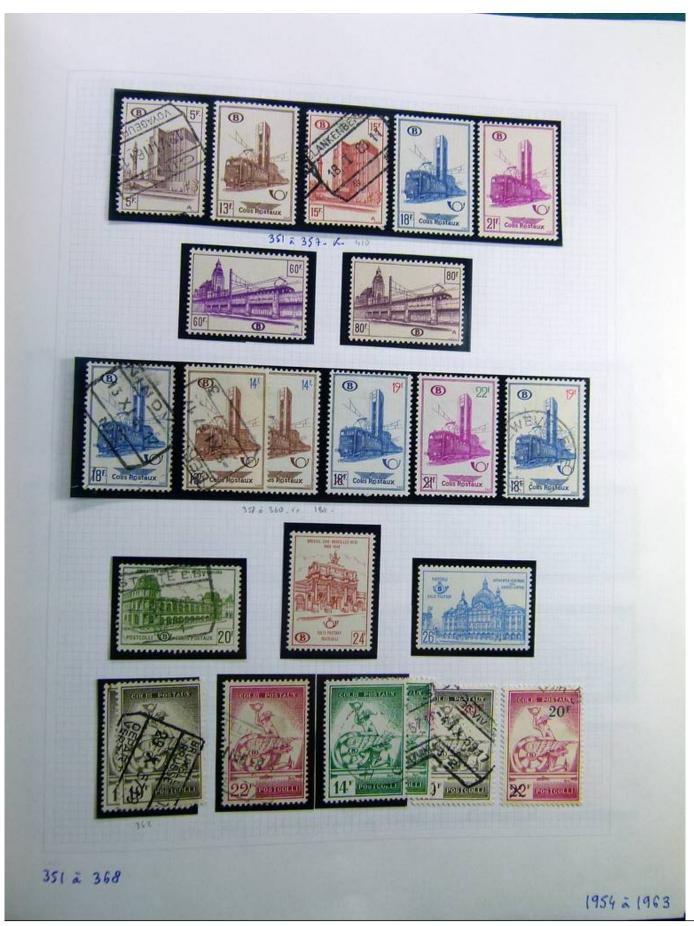

Lot nr.: L241377

Country/Type: Europe

Belgium collection, on album, with MH/MNH and used stamps, services only. Noted, excellent pre-cancelled lot, 1928 newspapers sets, First World War occupations. Very high catalog value