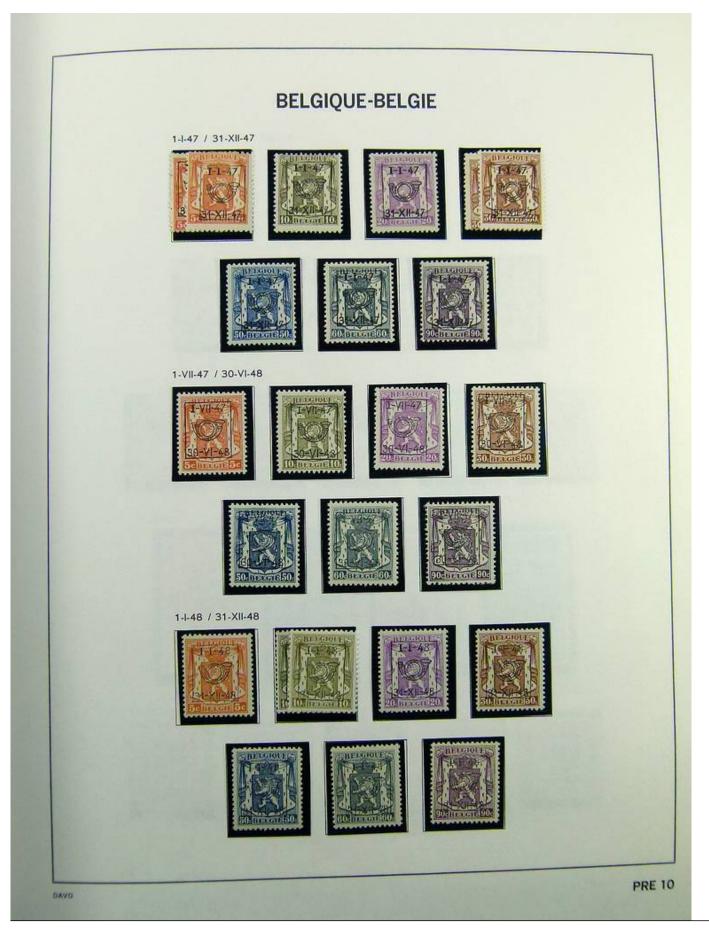

Lot nr.: L241377

Country/Type: Europe

Belgium collection, on album, with MH/MNH and used stamps, services only. Noted, excellent pre-cancelled lot, 1928 newspapers sets, First World War occupations. Very high catalog value