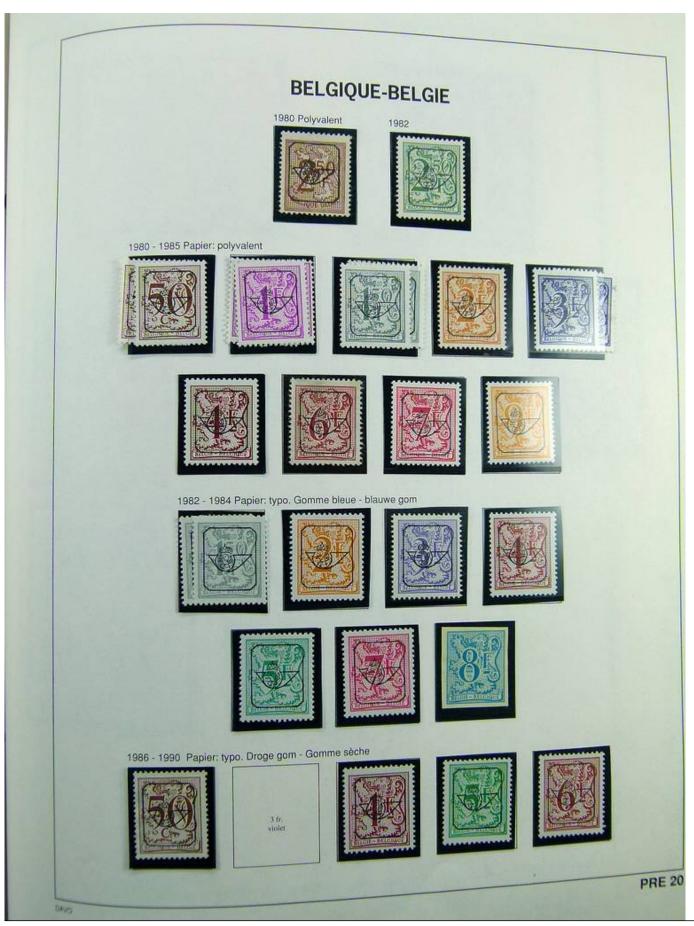

Lot nr.: L241377

Country/Type: Europe

Belgium collection, on album, with MH/MNH and used stamps, services only. Noted, excellent pre-cancelled lot, 1928 newspapers sets, First World War occupations. Very high catalog value