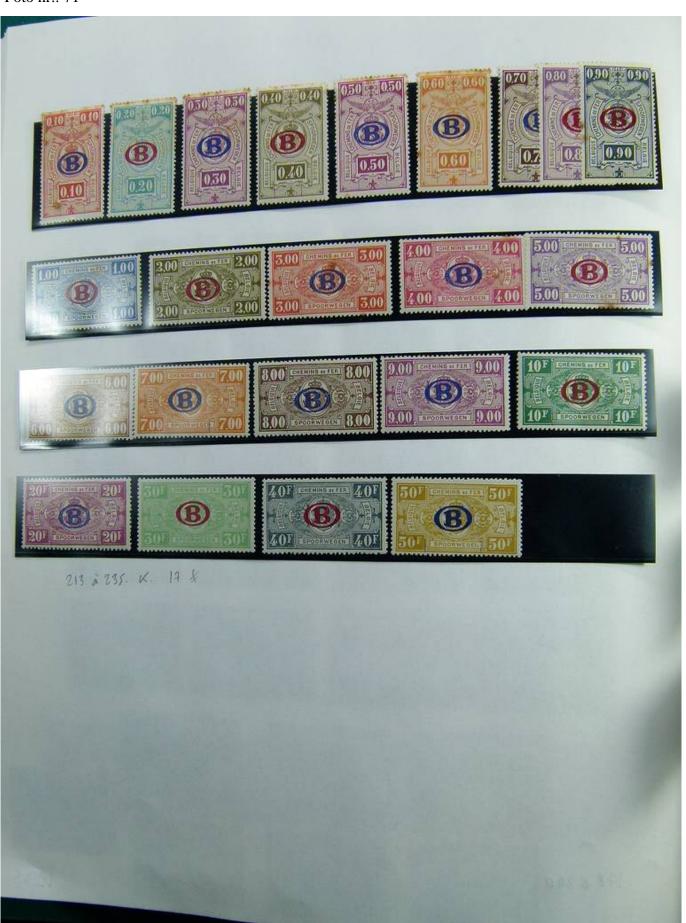

Lot nr.: L241377

Country/Type: Europe

Belgium collection, on album, with MH/MNH and used stamps, services only. Noted, excellent pre-cancelled lot, 1928 newspapers sets, First World War occupations. Very high catalog value