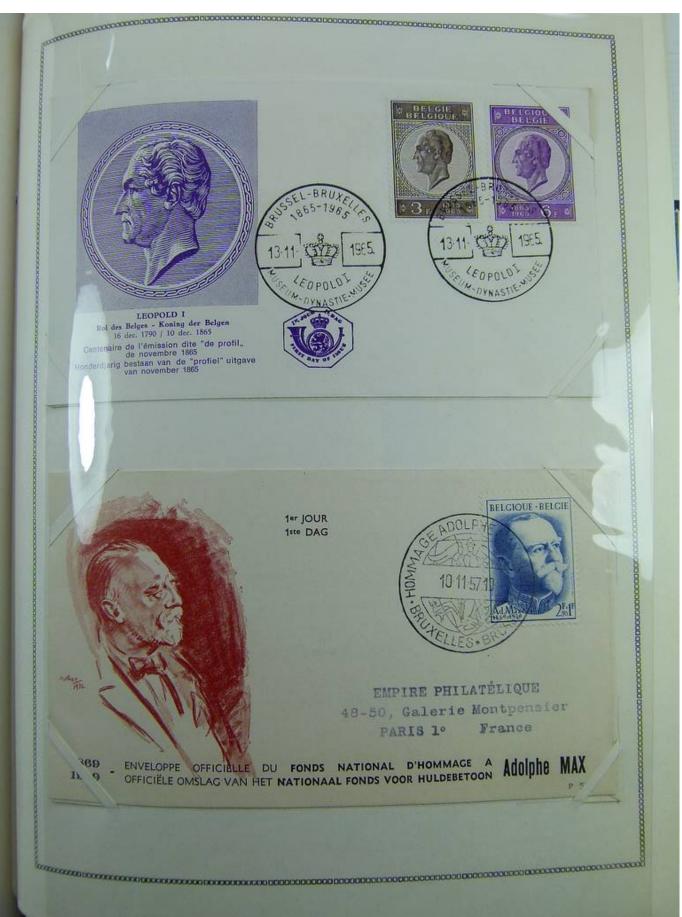

Lot nr.: L241377

Country/Type: Europe

Belgium collection, on album, with MH/MNH and used stamps, services only. Noted, excellent pre-cancelled lot, 1928 newspapers sets, First World War occupations. Very high catalog value