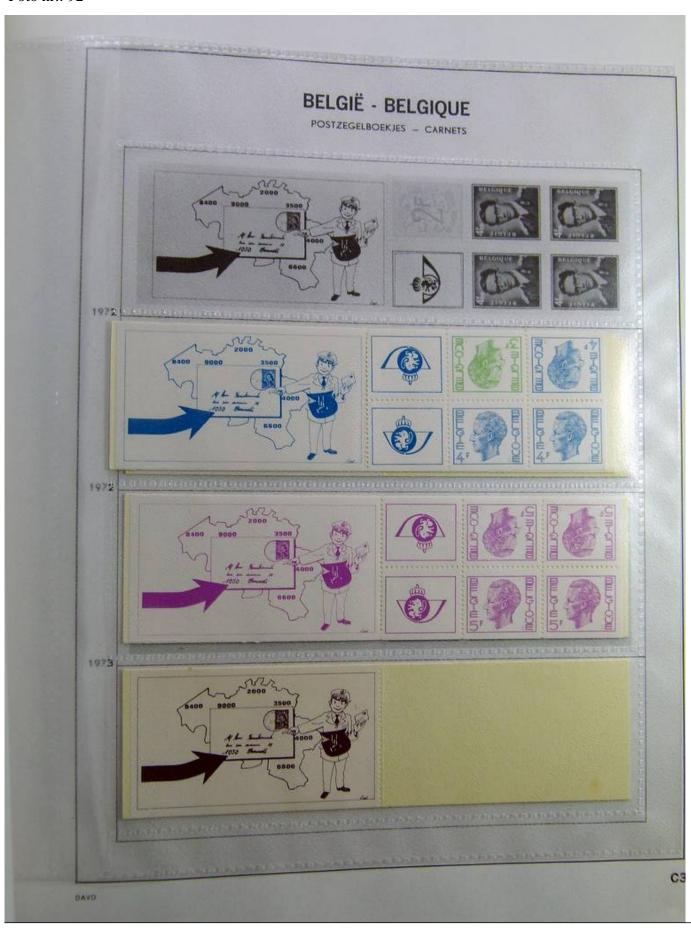

Lot nr.: L241377

Country/Type: Europe

Belgium collection, on album, with MH/MNH and used stamps, services only. Noted, excellent pre-cancelled lot, 1928 newspapers sets, First World War occupations. Very high catalog value