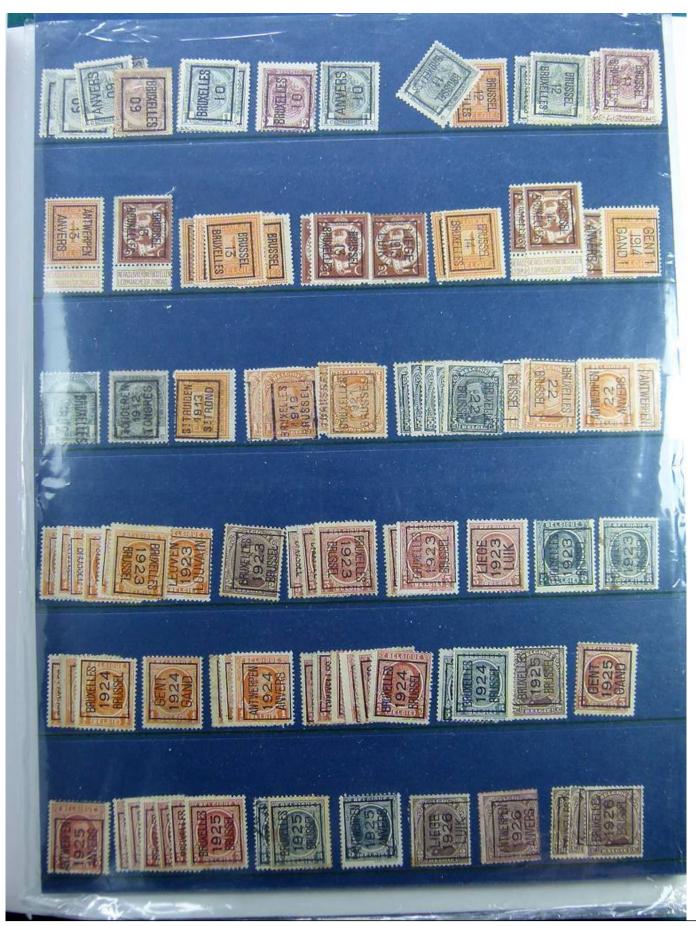

Lot nr.: L241377

Country/Type: Europe

Belgium collection, on album, with MH/MNH and used stamps, services only. Noted, excellent pre-cancelled lot, 1928 newspapers sets, First World War occupations. Very high catalog value