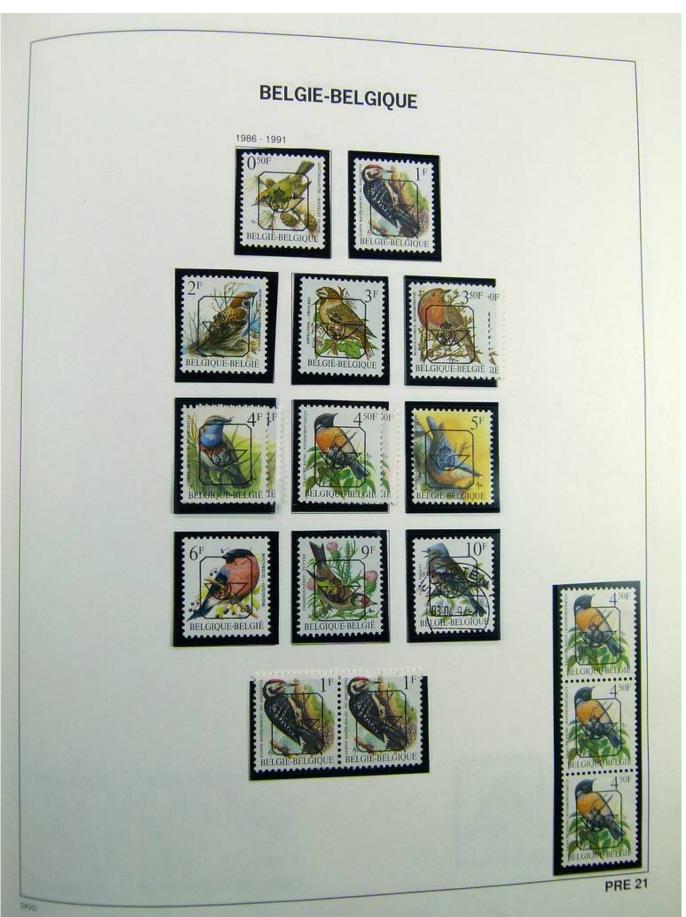

Lot nr.: L241377

Country/Type: Europe

Belgium collection, on album, with MH/MNH and used stamps, services only. Noted, excellent pre-cancelled lot, 1928 newspapers sets, First World War occupations. Very high catalog value