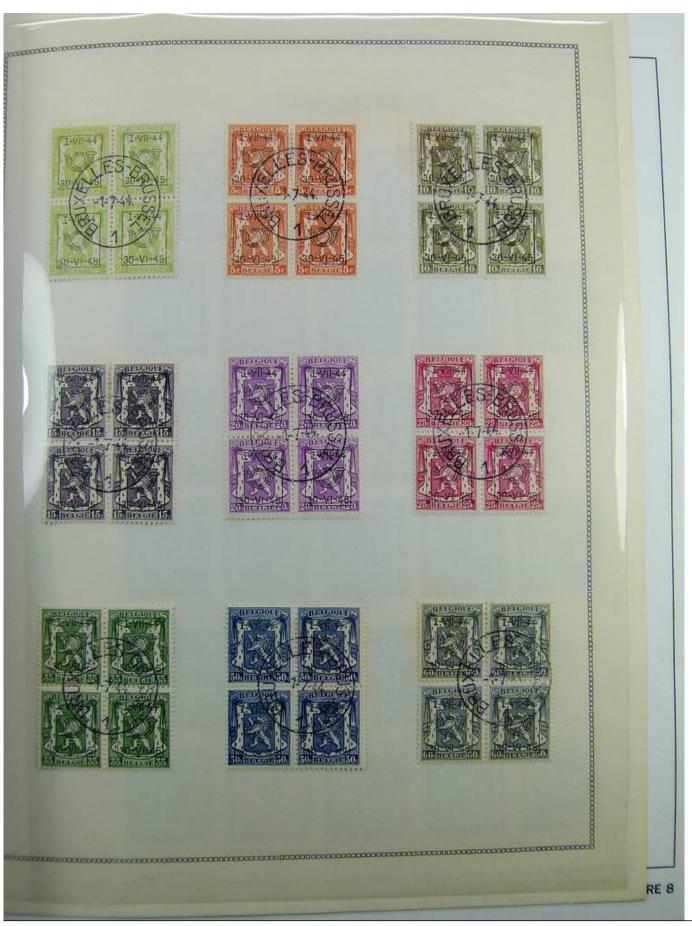

Lot nr.: L241377

Country/Type: Europe

Belgium collection, on album, with MH/MNH and used stamps, services only. Noted, excellent pre-cancelled lot, 1928 newspapers sets, First World War occupations. Very high catalog value