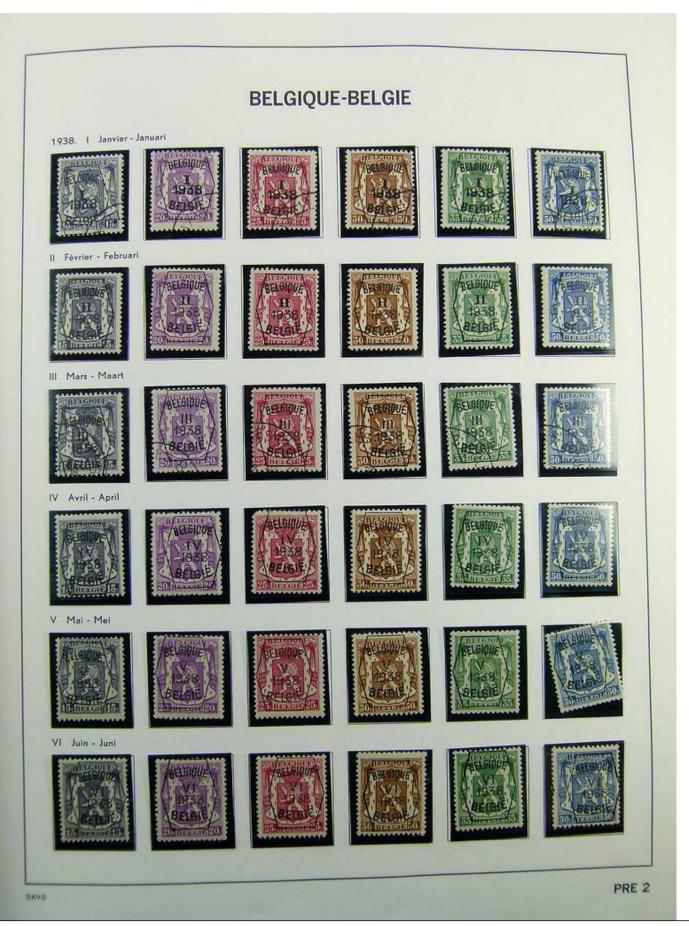

Lot nr.: L241377

Country/Type: Europe

Belgium collection, on album, with MH/MNH and used stamps, services only. Noted, excellent pre-cancelled lot, 1928 newspapers sets, First World War occupations. Very high catalog value