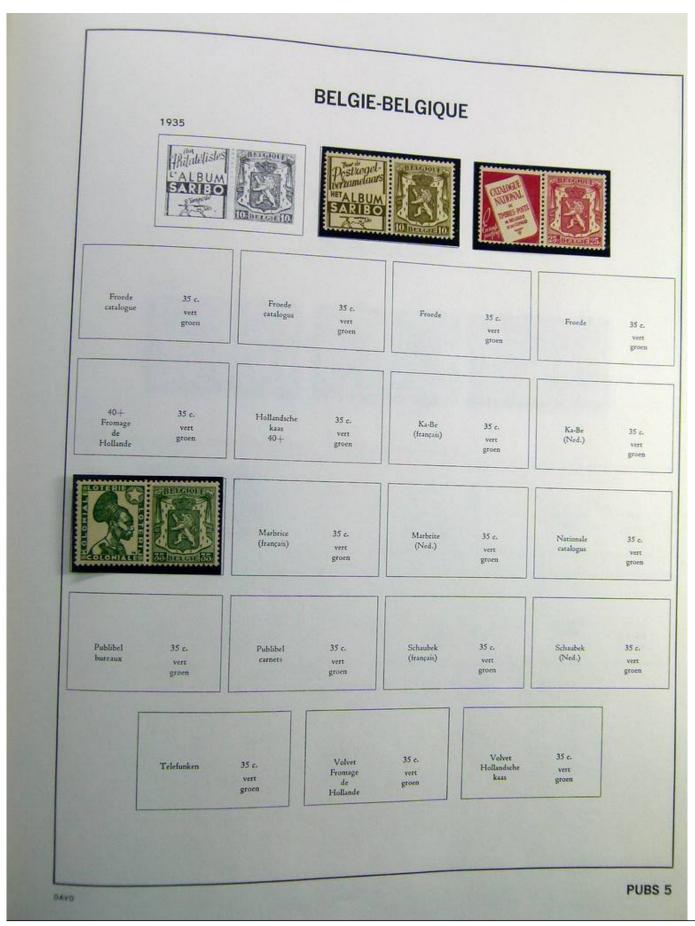

Lot nr.: L241377

Country/Type: Europe

Belgium collection, on album, with MH/MNH and used stamps, services only. Noted, excellent pre-cancelled lot, 1928 newspapers sets, First World War occupations. Very high catalog value