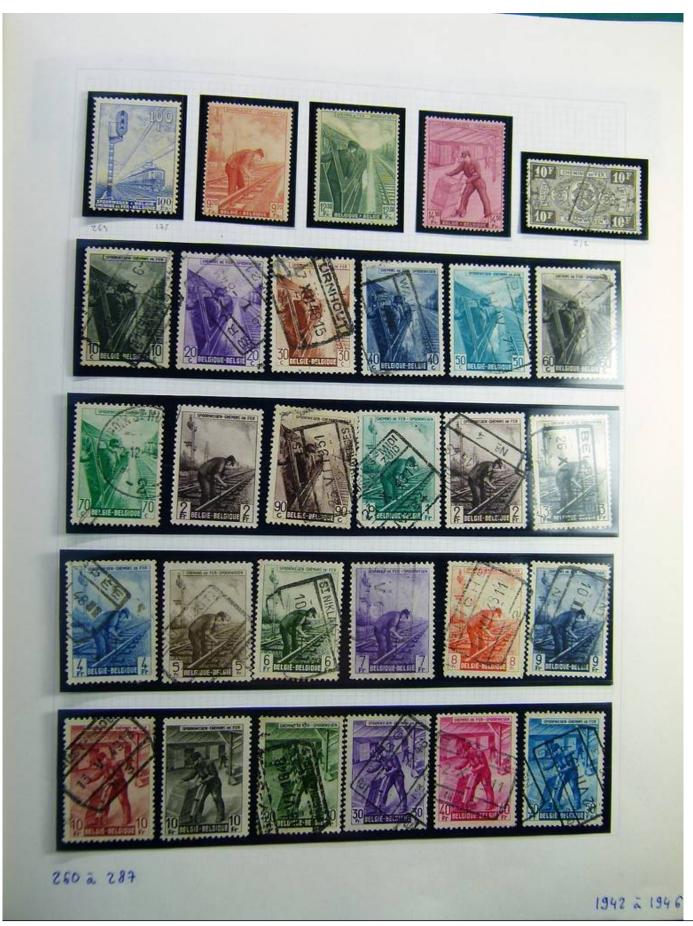

Lot nr.: L241377

Country/Type: Europe

Belgium collection, on album, with MH/MNH and used stamps, services only. Noted, excellent pre-cancelled lot, 1928 newspapers sets, First World War occupations. Very high catalog value