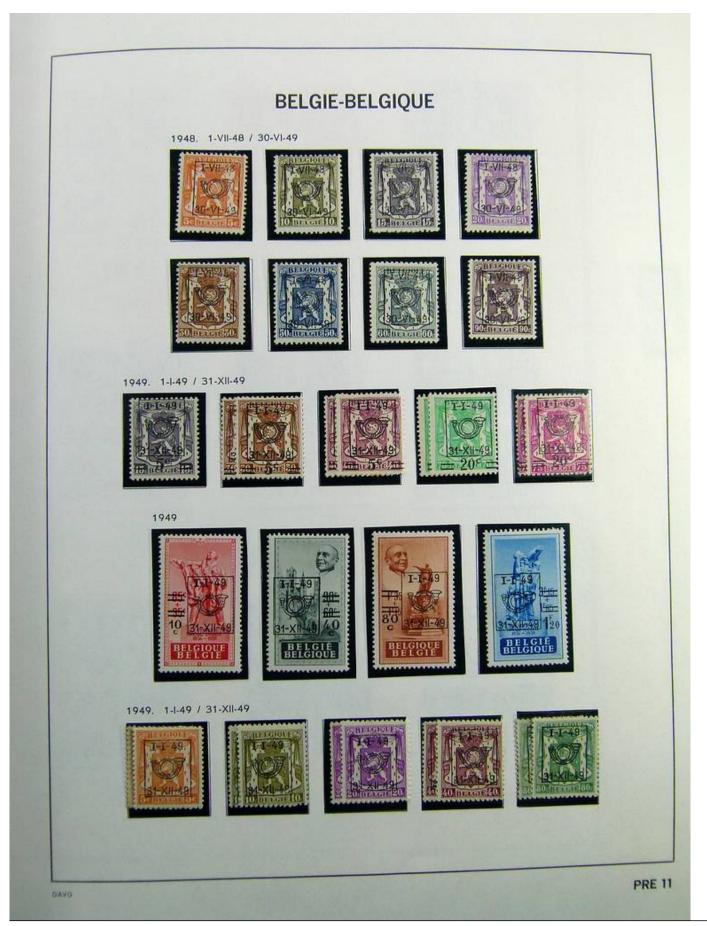

Lot nr.: L241377

Country/Type: Europe

Belgium collection, on album, with MH/MNH and used stamps, services only. Noted, excellent pre-cancelled lot, 1928 newspapers sets, First World War occupations. Very high catalog value