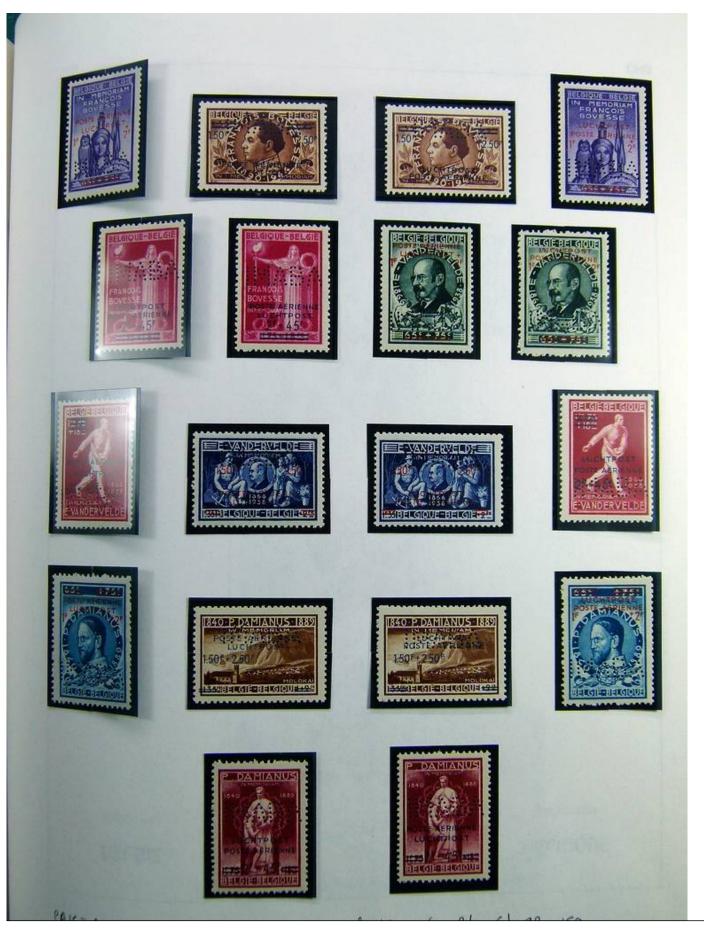

Lot nr.: L241377

Country/Type: Europe

Belgium collection, on album, with MH/MNH and used stamps, services only. Noted, excellent pre-cancelled lot, 1928 newspapers sets, First World War occupations. Very high catalog value