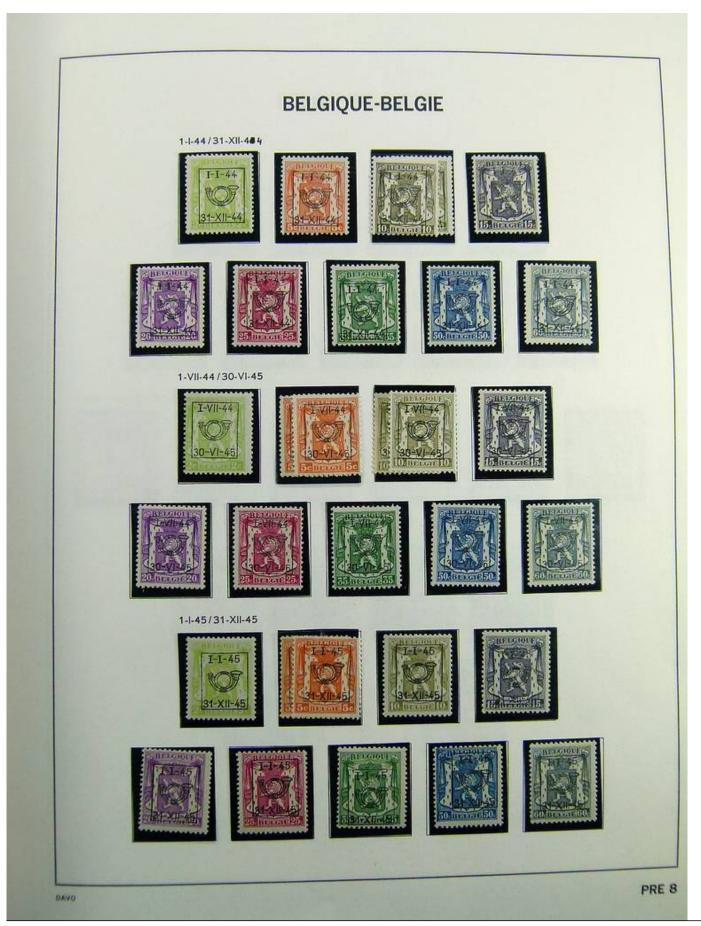

Lot nr.: L241377

Country/Type: Europe

Belgium collection, on album, with MH/MNH and used stamps, services only. Noted, excellent pre-cancelled lot, 1928 newspapers sets, First World War occupations. Very high catalog value