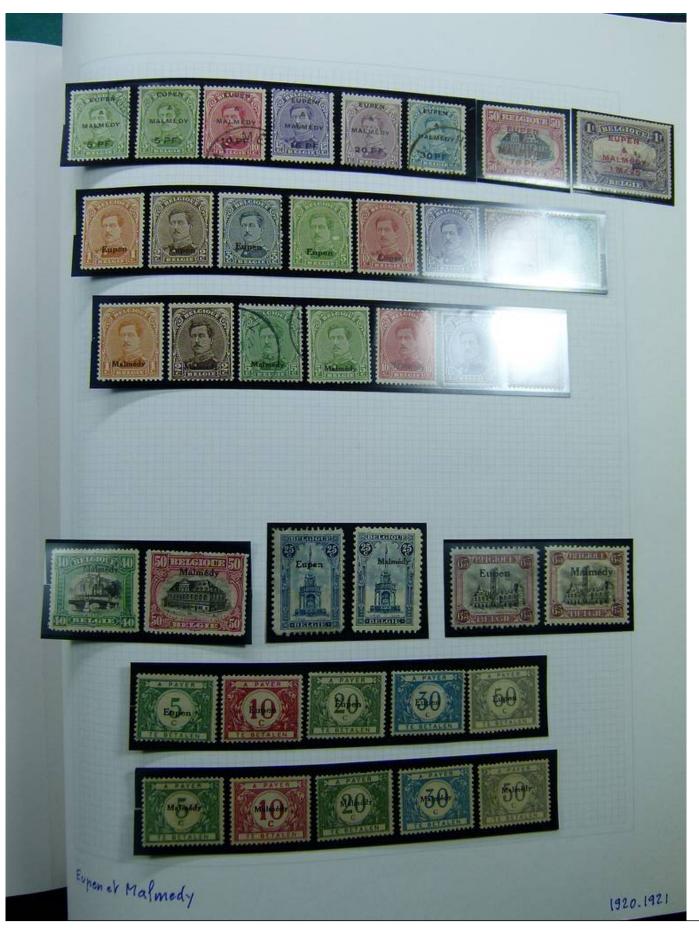

Lot nr.: L241377

Country/Type: Europe

Belgium collection, on album, with MH/MNH and used stamps, services only. Noted, excellent pre-cancelled lot, 1928 newspapers sets, First World War occupations. Very high catalog value