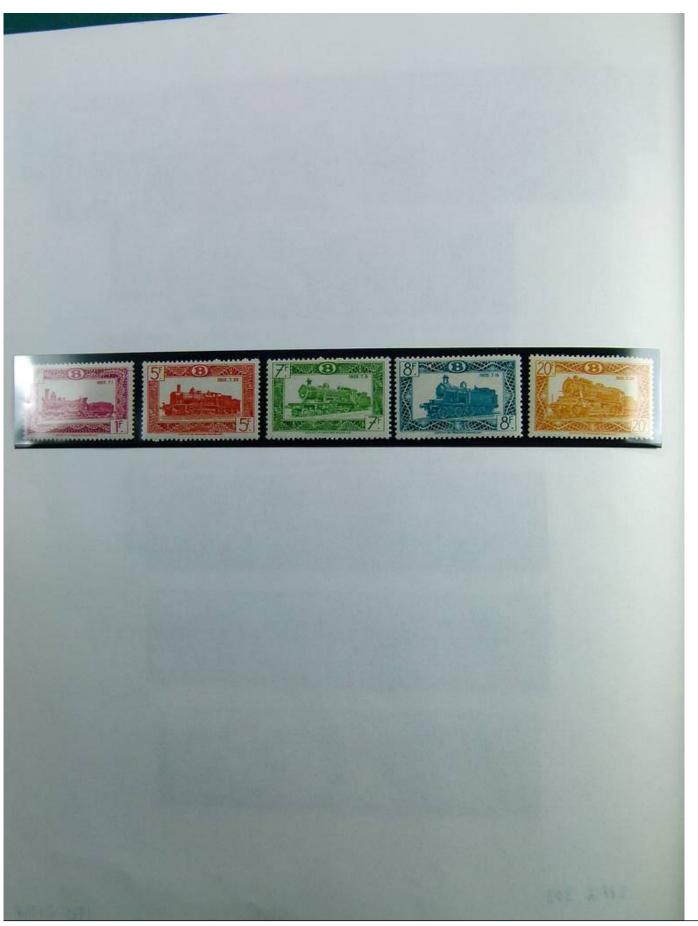

Lot nr.: L241377

Country/Type: Europe

Belgium collection, on album, with MH/MNH and used stamps, services only. Noted, excellent pre-cancelled lot, 1928 newspapers sets, First World War occupations. Very high catalog value