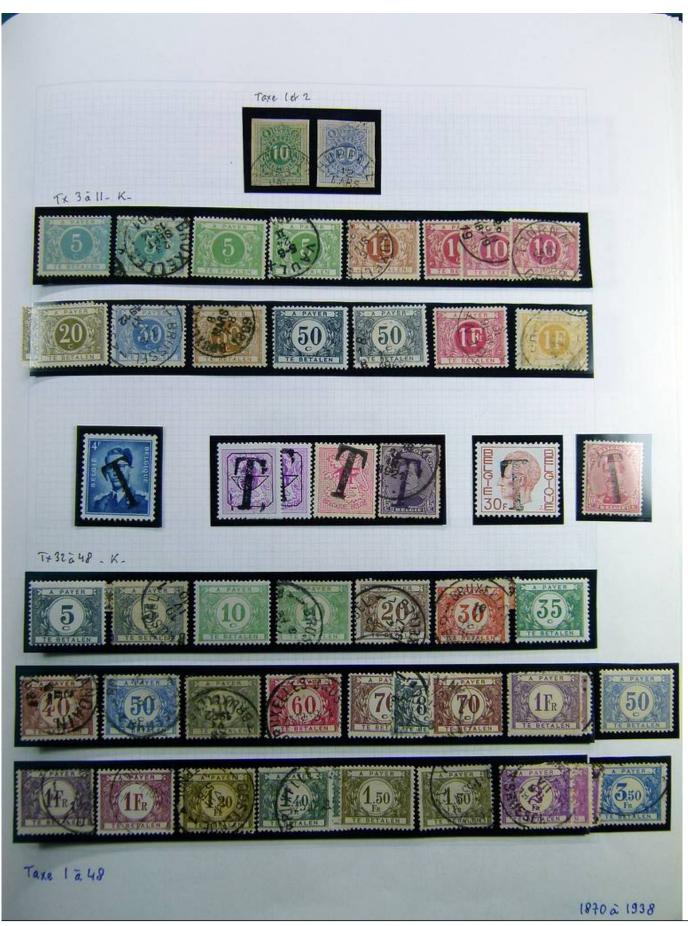

Lot nr.: L241377

Country/Type: Europe

Belgium collection, on album, with MH/MNH and used stamps, services only. Noted, excellent pre-cancelled lot, 1928 newspapers sets, First World War occupations. Very high catalog value