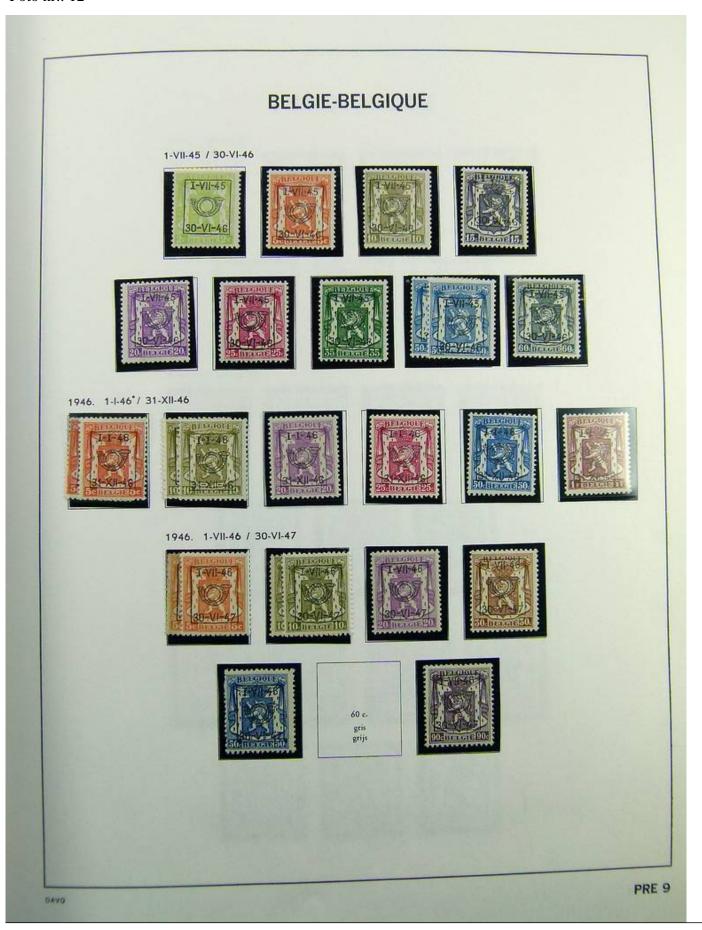

Lot nr.: L241377

Country/Type: Europe

Belgium collection, on album, with MH/MNH and used stamps, services only. Noted, excellent pre-cancelled lot, 1928 newspapers sets, First World War occupations. Very high catalog value