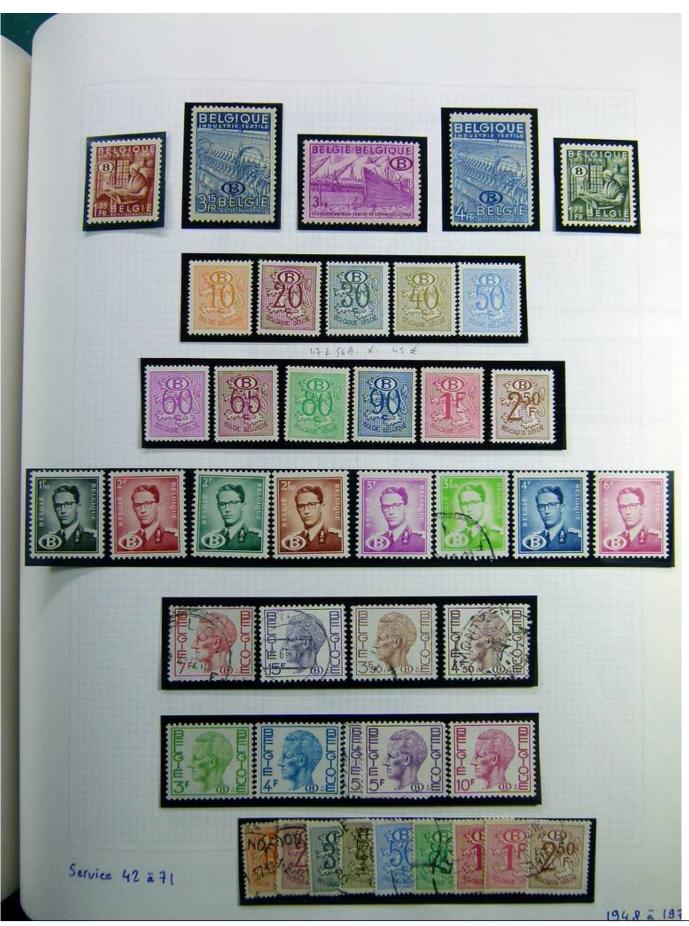

Lot nr.: L241377

Country/Type: Europe

Belgium collection, on album, with MH/MNH and used stamps, services only. Noted, excellent pre-cancelled lot, 1928 newspapers sets, First World War occupations. Very high catalog value