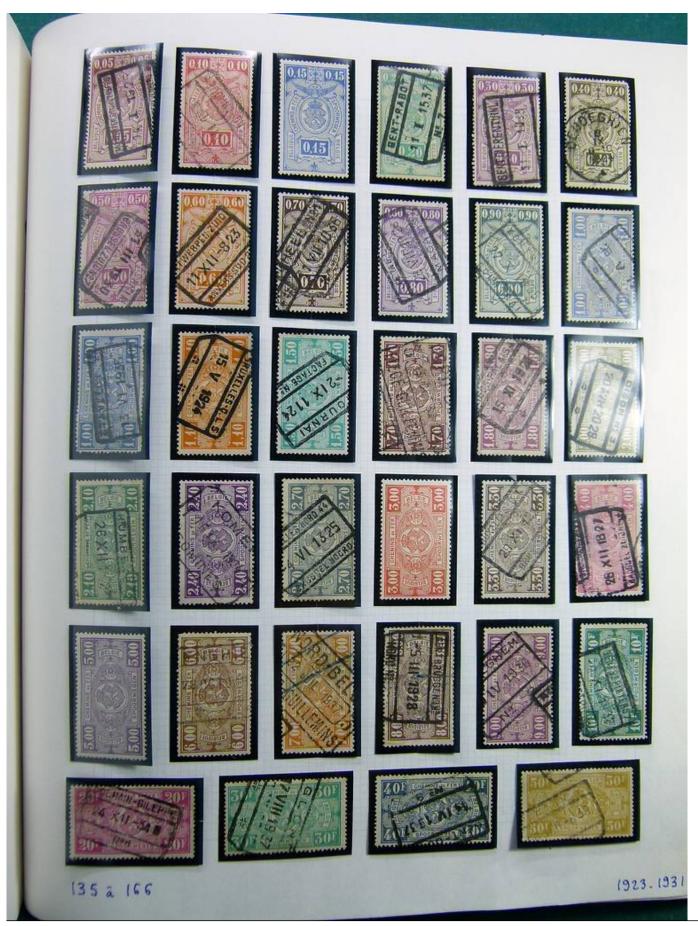

Lot nr.: L241377

Country/Type: Europe

Belgium collection, on album, with MH/MNH and used stamps, services only. Noted, excellent pre-cancelled lot, 1928 newspapers sets, First World War occupations. Very high catalog value