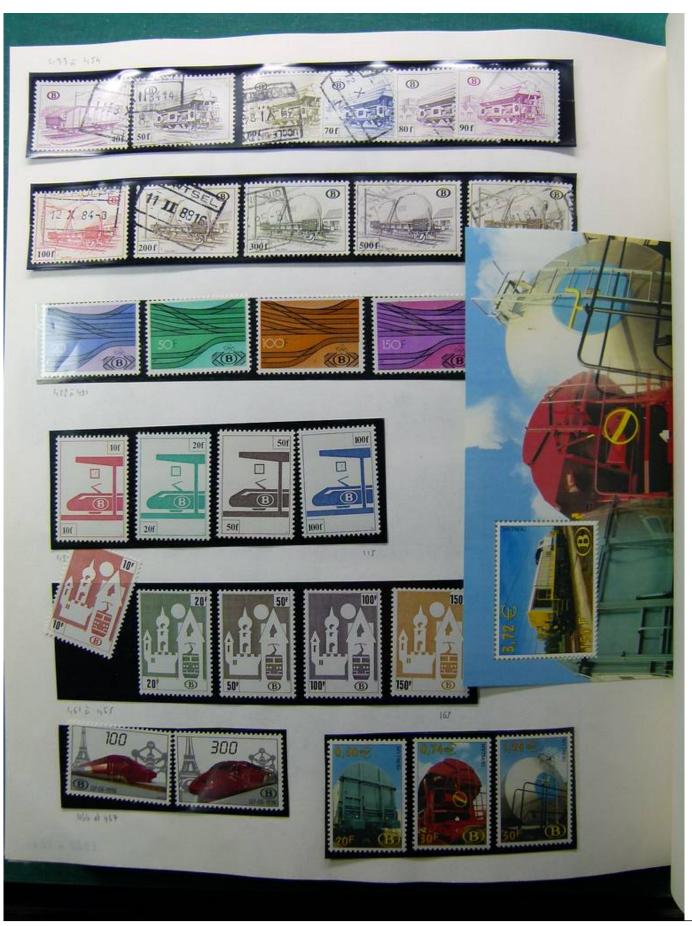

Lot nr.: L241377

Country/Type: Europe

Belgium collection, on album, with MH/MNH and used stamps, services only. Noted, excellent pre-cancelled lot, 1928 newspapers sets, First World War occupations. Very high catalog value