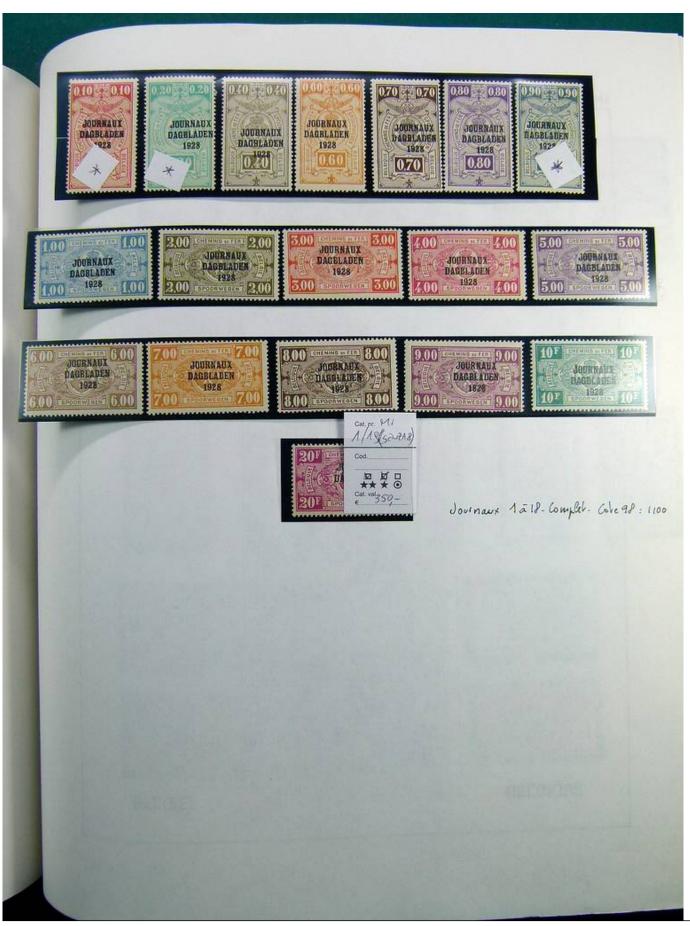

Lot nr.: L241377

Country/Type: Europe

Belgium collection, on album, with MH/MNH and used stamps, services only. Noted, excellent pre-cancelled lot, 1928 newspapers sets, First World War occupations. Very high catalog value