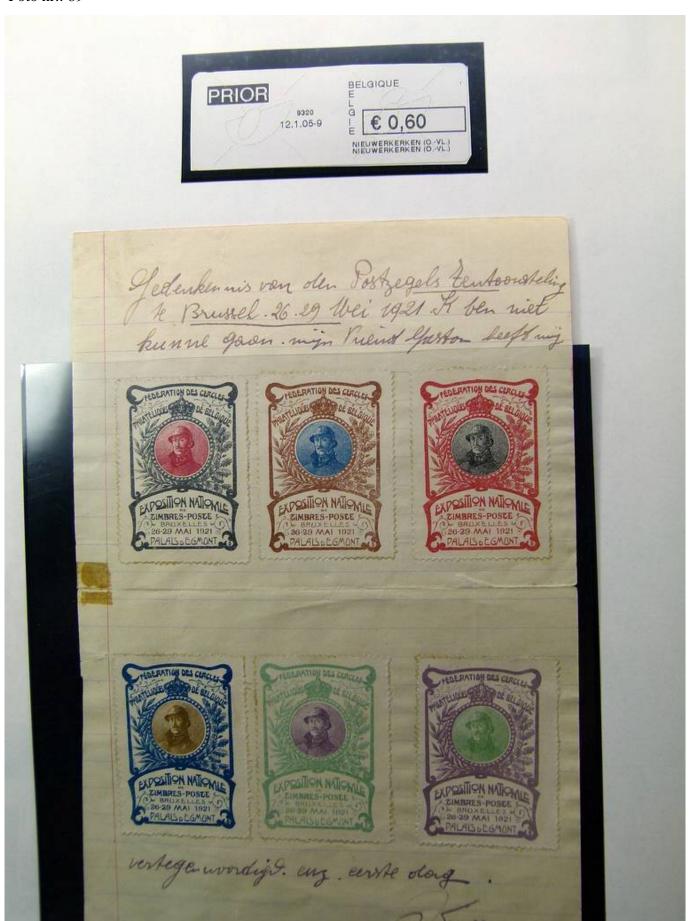

Lot nr.: L241377

Country/Type: Europe

Belgium collection, on album, with MH/MNH and used stamps, services only. Noted, excellent pre-cancelled lot, 1928 newspapers sets, First World War occupations. Very high catalog value