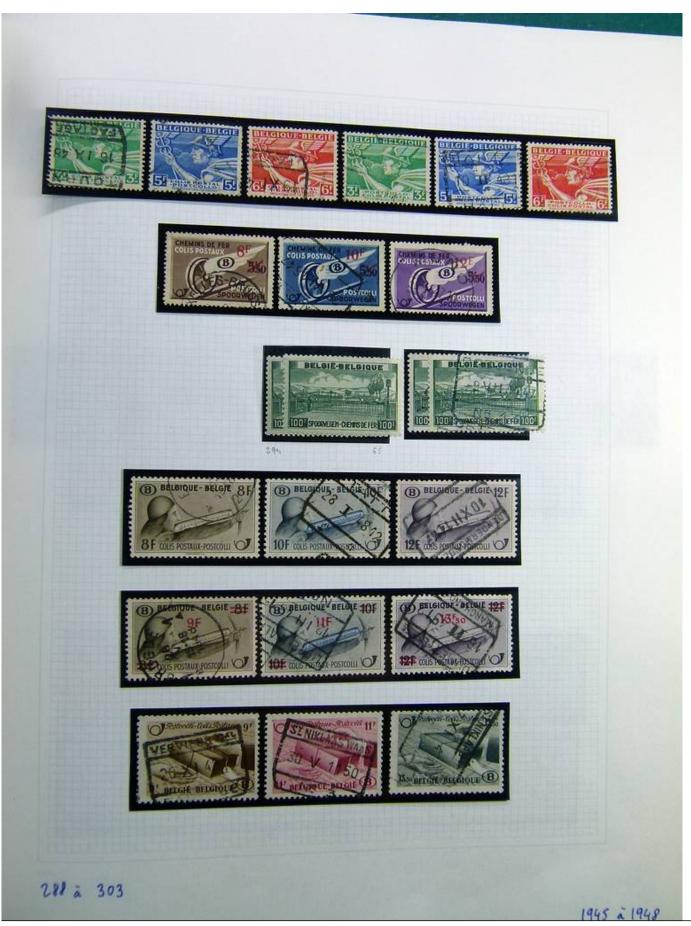

Lot nr.: L241377

Country/Type: Europe

Belgium collection, on album, with MH/MNH and used stamps, services only. Noted, excellent pre-cancelled lot, 1928 newspapers sets, First World War occupations. Very high catalog value