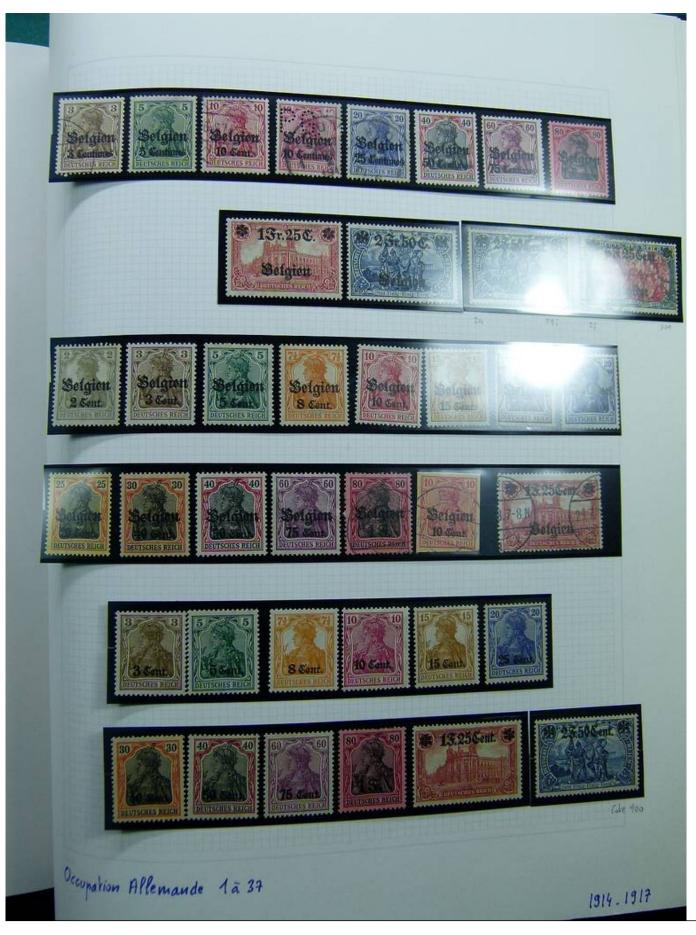

Lot nr.: L241377

Country/Type: Europe

Belgium collection, on album, with MH/MNH and used stamps, services only. Noted, excellent pre-cancelled lot, 1928 newspapers sets, First World War occupations. Very high catalog value