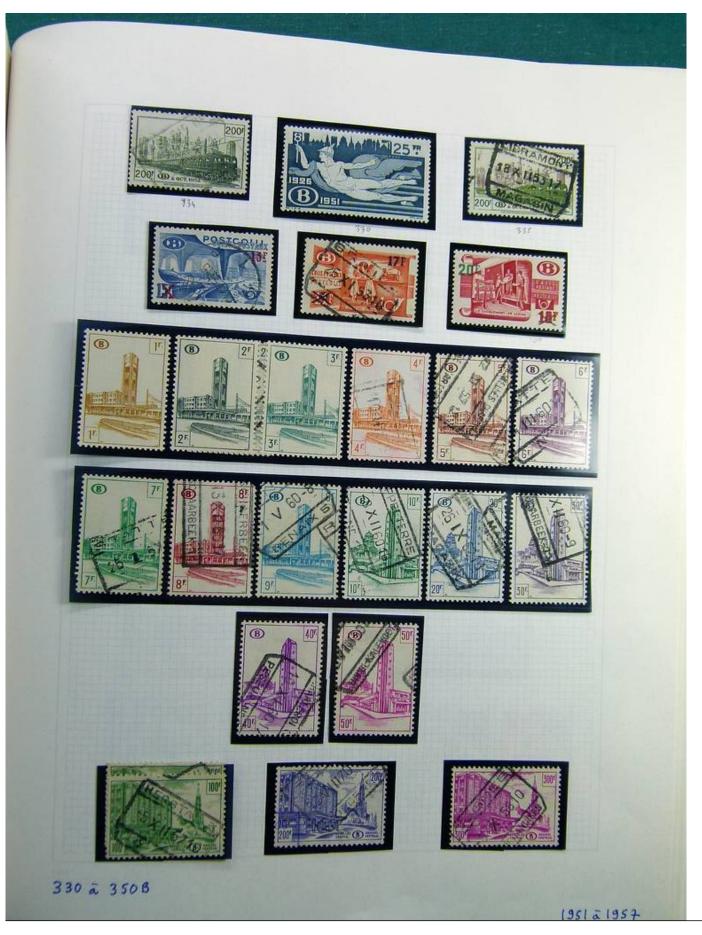

Lot nr.: L241377

Country/Type: Europe

Belgium collection, on album, with MH/MNH and used stamps, services only. Noted, excellent pre-cancelled lot, 1928 newspapers sets, First World War occupations. Very high catalog value