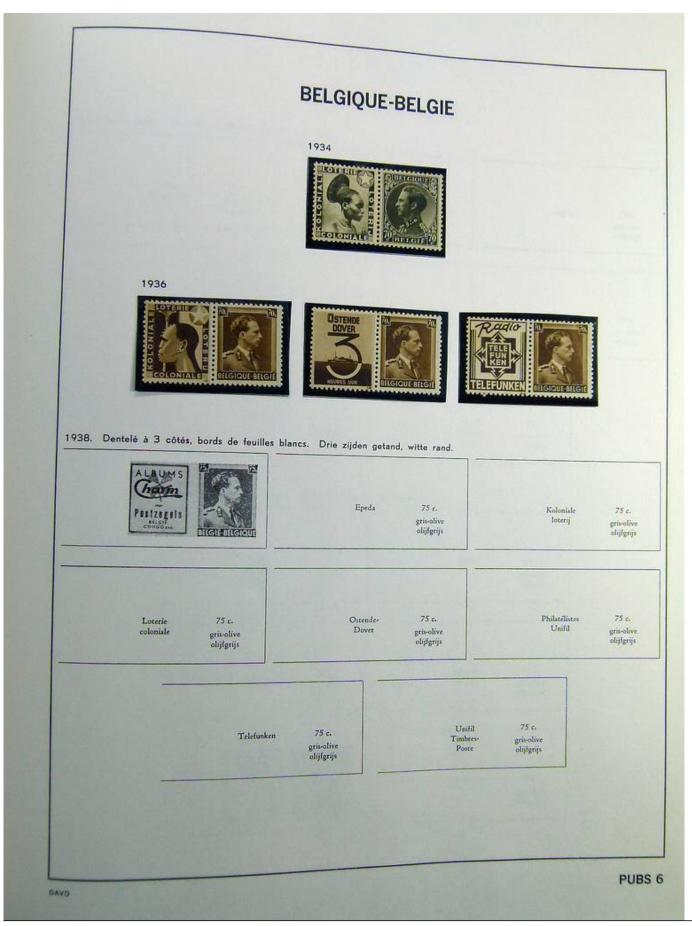

Lot nr.: L241377

Country/Type: Europe

Belgium collection, on album, with MH/MNH and used stamps, services only. Noted, excellent pre-cancelled lot, 1928 newspapers sets, First World War occupations. Very high catalog value