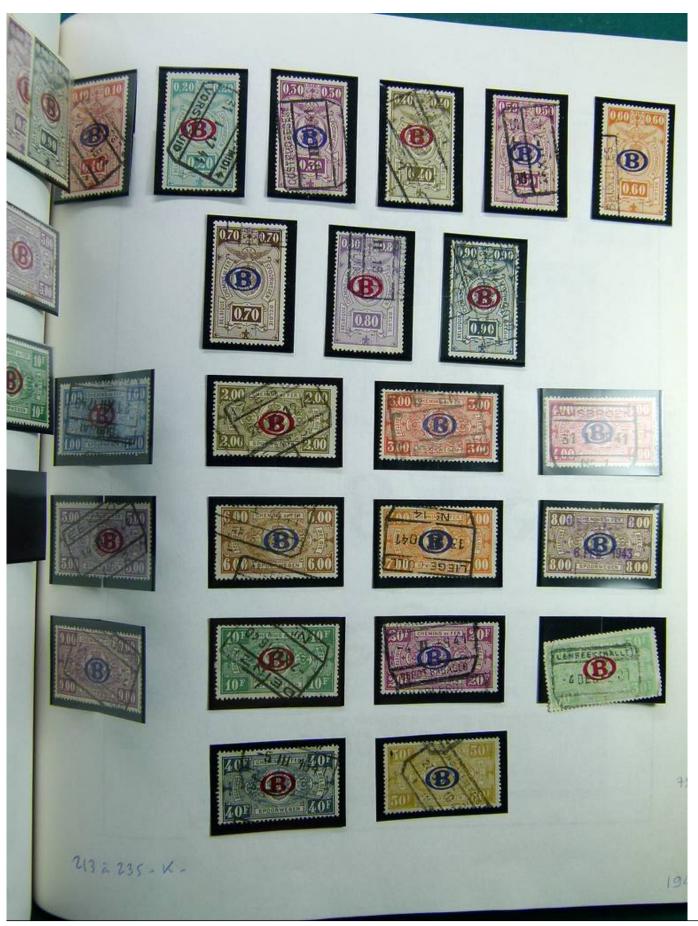

Lot nr.: L241377

Country/Type: Europe

Belgium collection, on album, with MH/MNH and used stamps, services only. Noted, excellent pre-cancelled lot, 1928 newspapers sets, First World War occupations. Very high catalog value