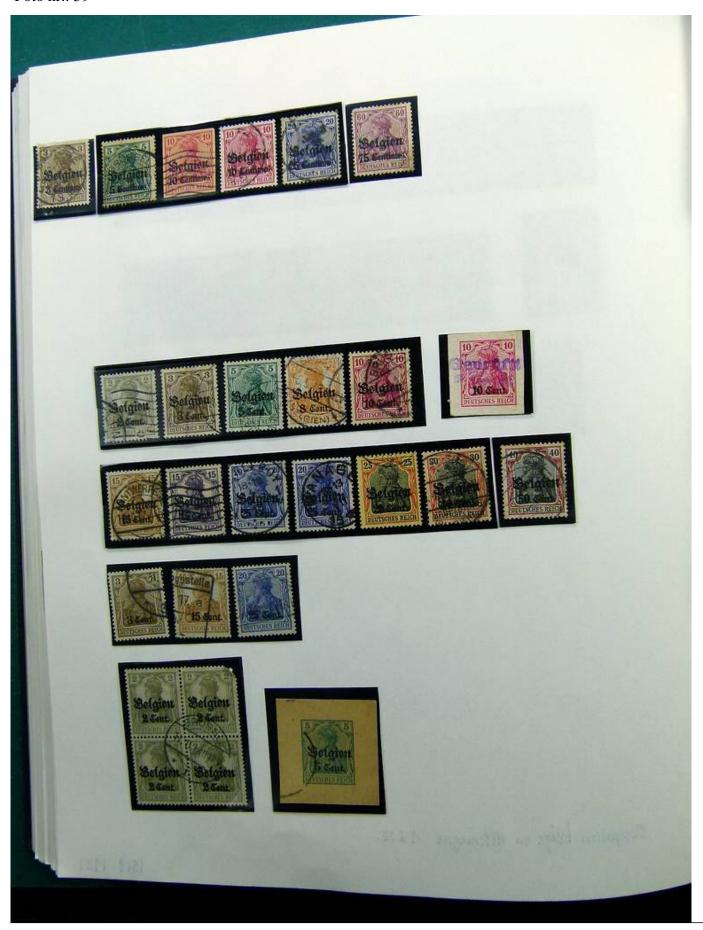

Lot nr.: L241377

Country/Type: Europe

Belgium collection, on album, with MH/MNH and used stamps, services only. Noted, excellent pre-cancelled lot, 1928 newspapers sets, First World War occupations. Very high catalog value