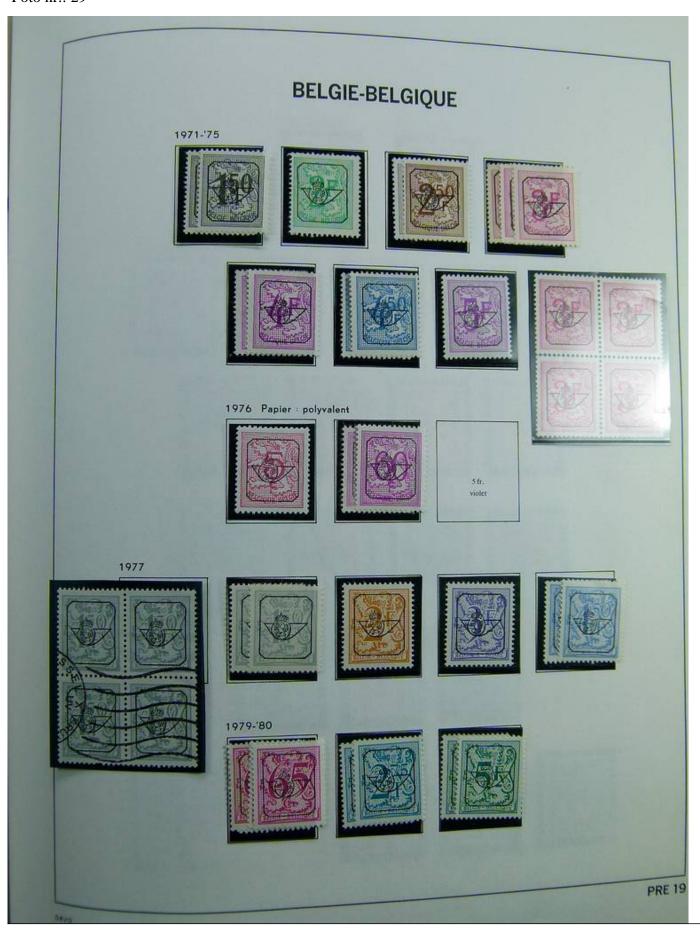

Lot nr.: L241377

Country/Type: Europe

Belgium collection, on album, with MH/MNH and used stamps, services only. Noted, excellent pre-cancelled lot, 1928 newspapers sets, First World War occupations. Very high catalog value