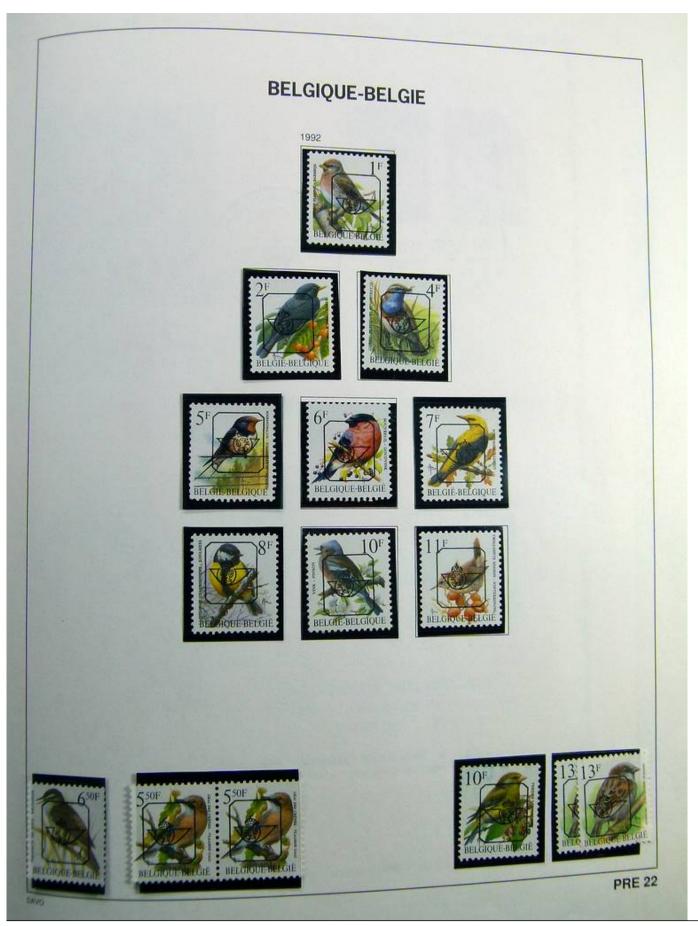

Lot nr.: L241377

Country/Type: Europe

Belgium collection, on album, with MH/MNH and used stamps, services only. Noted, excellent pre-cancelled lot, 1928 newspapers sets, First World War occupations. Very high catalog value