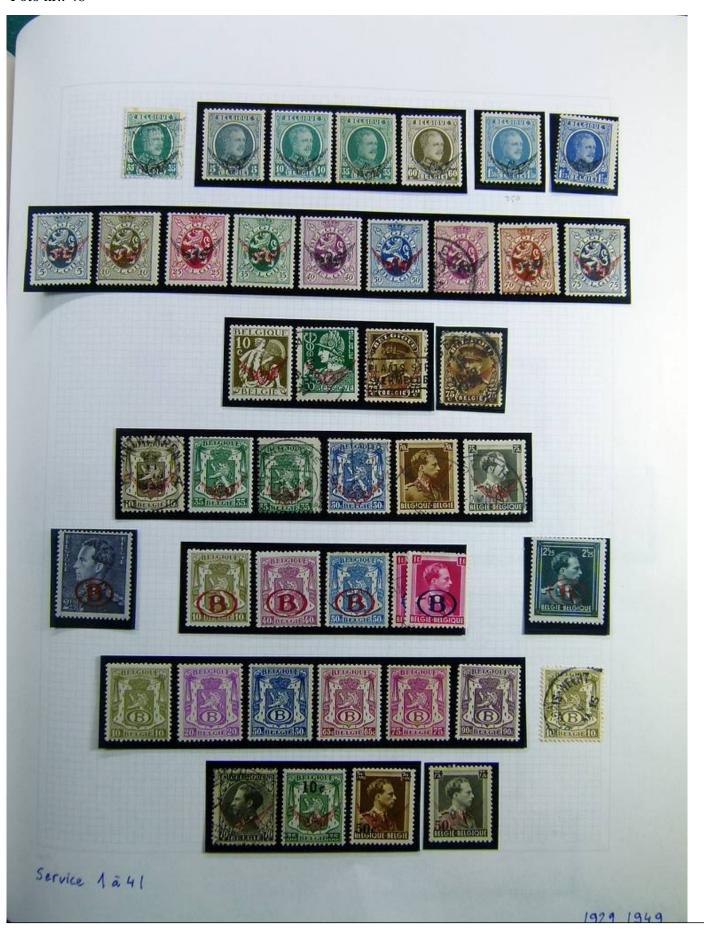

Lot nr.: L241377

Country/Type: Europe

Belgium collection, on album, with MH/MNH and used stamps, services only. Noted, excellent pre-cancelled lot, 1928 newspapers sets, First World War occupations. Very high catalog value