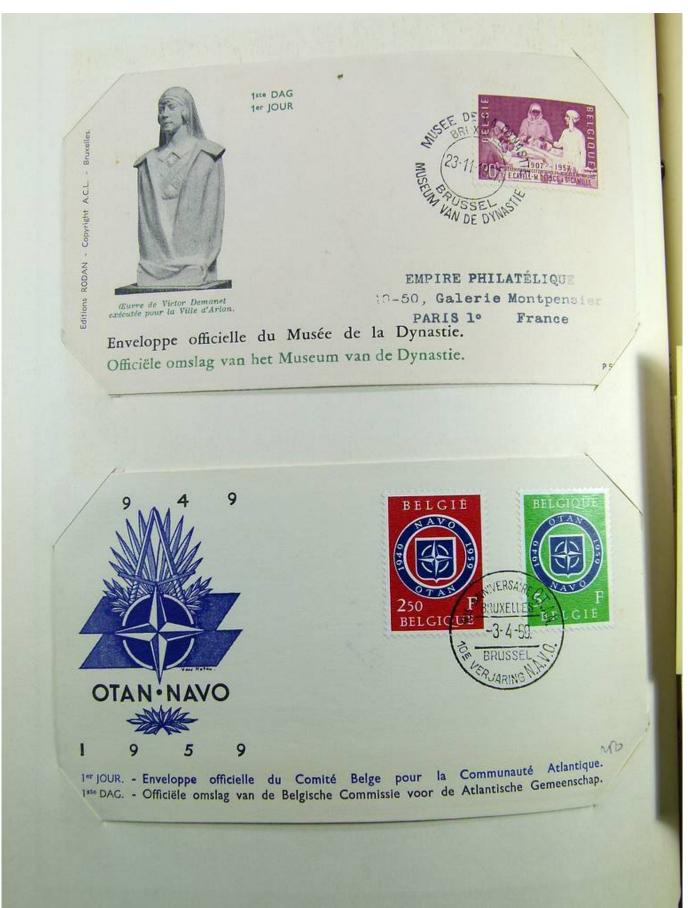

Lot nr.: L241377

Country/Type: Europe

Belgium collection, on album, with MH/MNH and used stamps, services only. Noted, excellent pre-cancelled lot, 1928 newspapers sets, First World War occupations. Very high catalog value