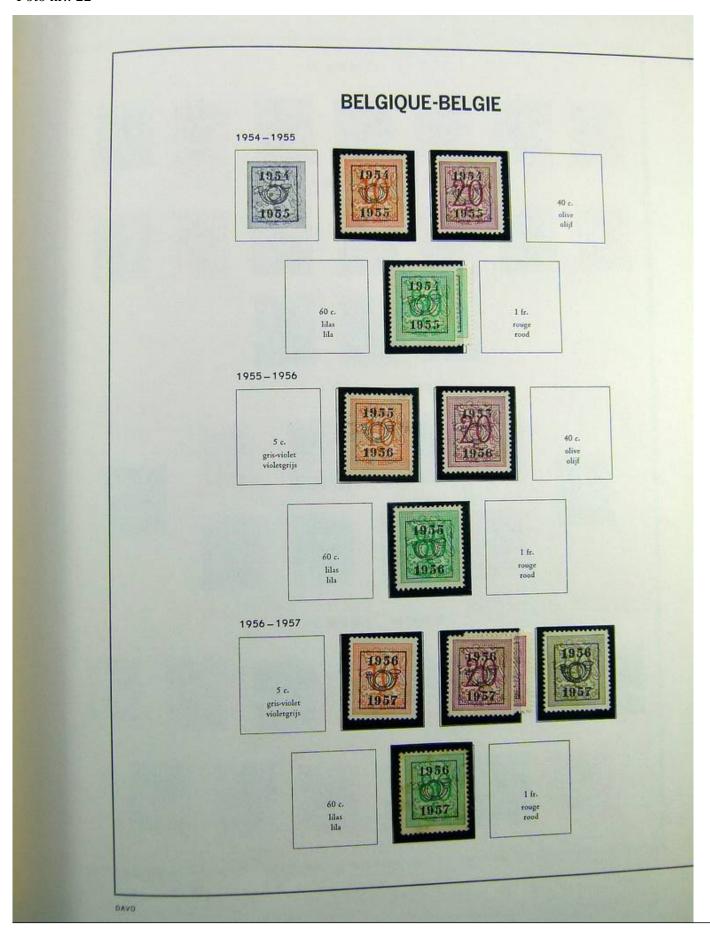

Lot nr.: L241377

Country/Type: Europe

Belgium collection, on album, with MH/MNH and used stamps, services only. Noted, excellent pre-cancelled lot, 1928 newspapers sets, First World War occupations. Very high catalog value