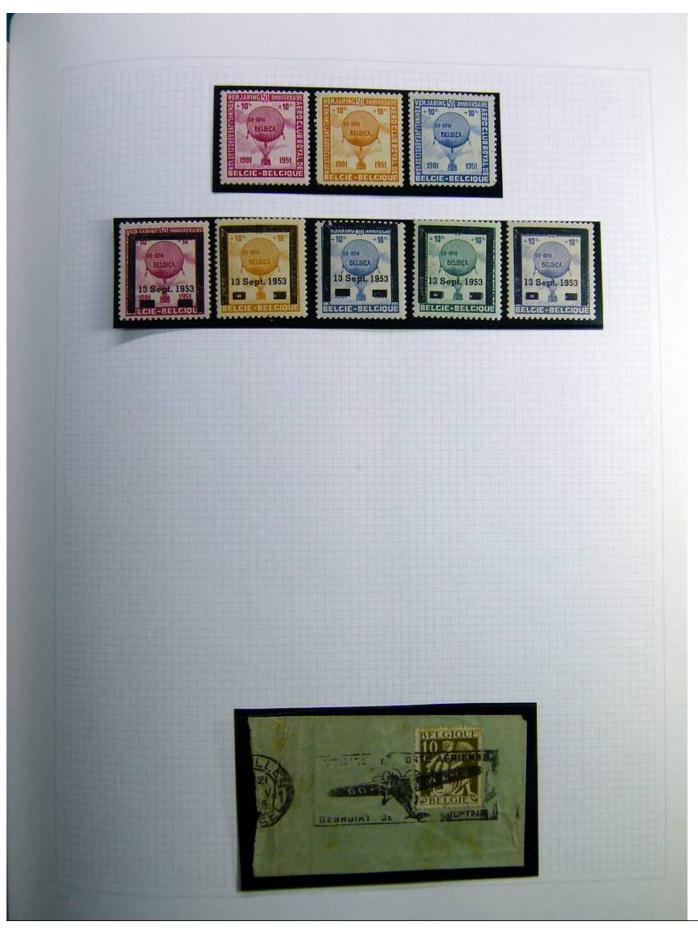

Lot nr.: L241377

Country/Type: Europe

Belgium collection, on album, with MH/MNH and used stamps, services only. Noted, excellent pre-cancelled lot, 1928 newspapers sets, First World War occupations. Very high catalog value