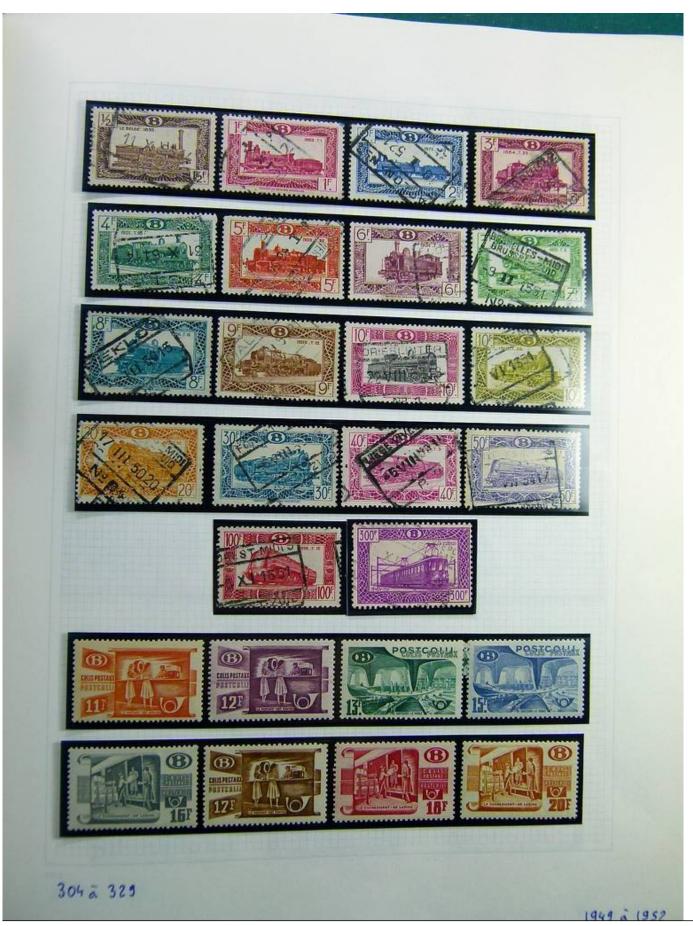

Lot nr.: L241377

Country/Type: Europe

Belgium collection, on album, with MH/MNH and used stamps, services only. Noted, excellent pre-cancelled lot, 1928 newspapers sets, First World War occupations. Very high catalog value