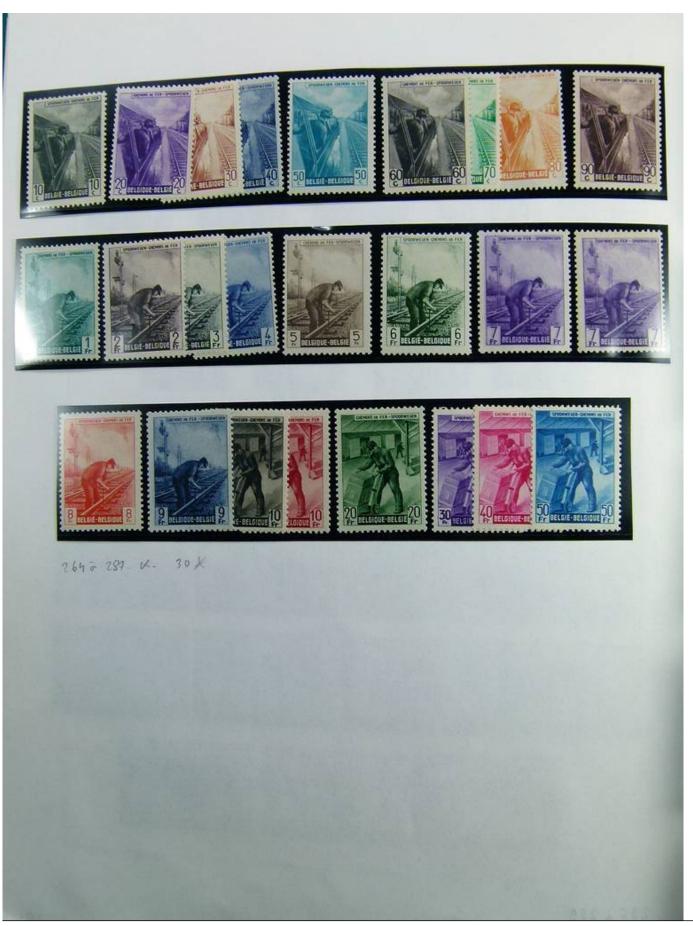

Lot nr.: L241377

Country/Type: Europe

Belgium collection, on album, with MH/MNH and used stamps, services only. Noted, excellent pre-cancelled lot, 1928 newspapers sets, First World War occupations. Very high catalog value