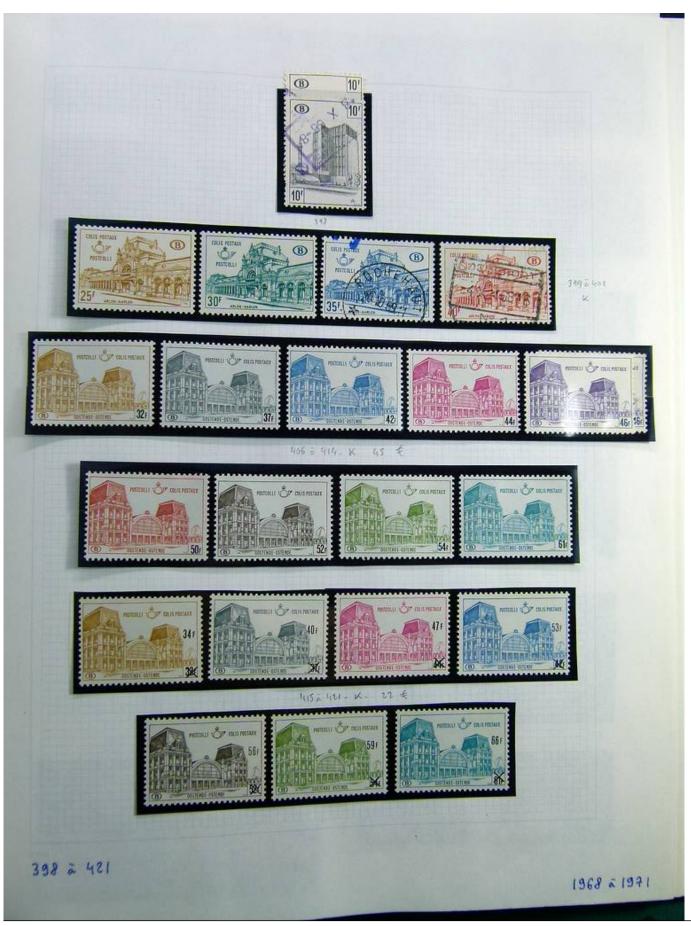

Lot nr.: L241377

Country/Type: Europe

Belgium collection, on album, with MH/MNH and used stamps, services only. Noted, excellent pre-cancelled lot, 1928 newspapers sets, First World War occupations. Very high catalog value