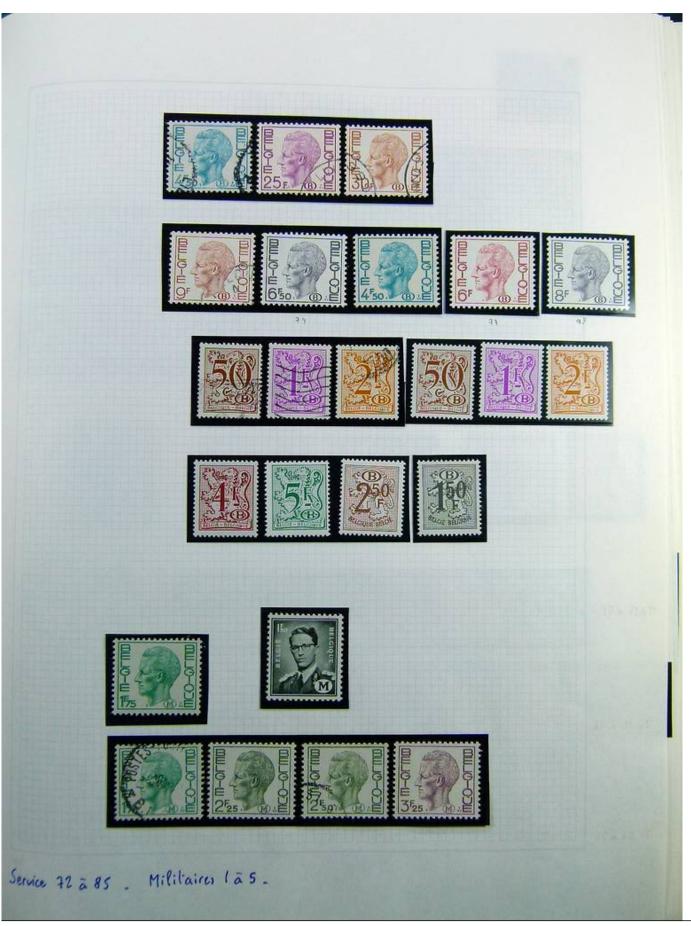

Lot nr.: L241377

Country/Type: Europe

Belgium collection, on album, with MH/MNH and used stamps, services only. Noted, excellent pre-cancelled lot, 1928 newspapers sets, First World War occupations. Very high catalog value