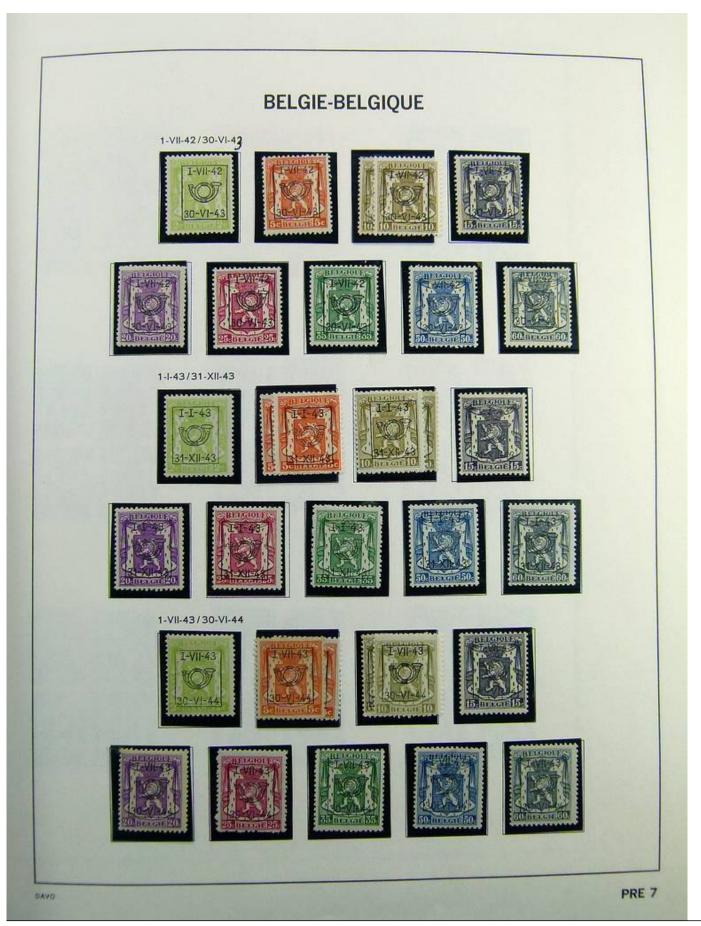

Lot nr.: L241377

Country/Type: Europe

Belgium collection, on album, with MH/MNH and used stamps, services only. Noted, excellent pre-cancelled lot, 1928 newspapers sets, First World War occupations. Very high catalog value