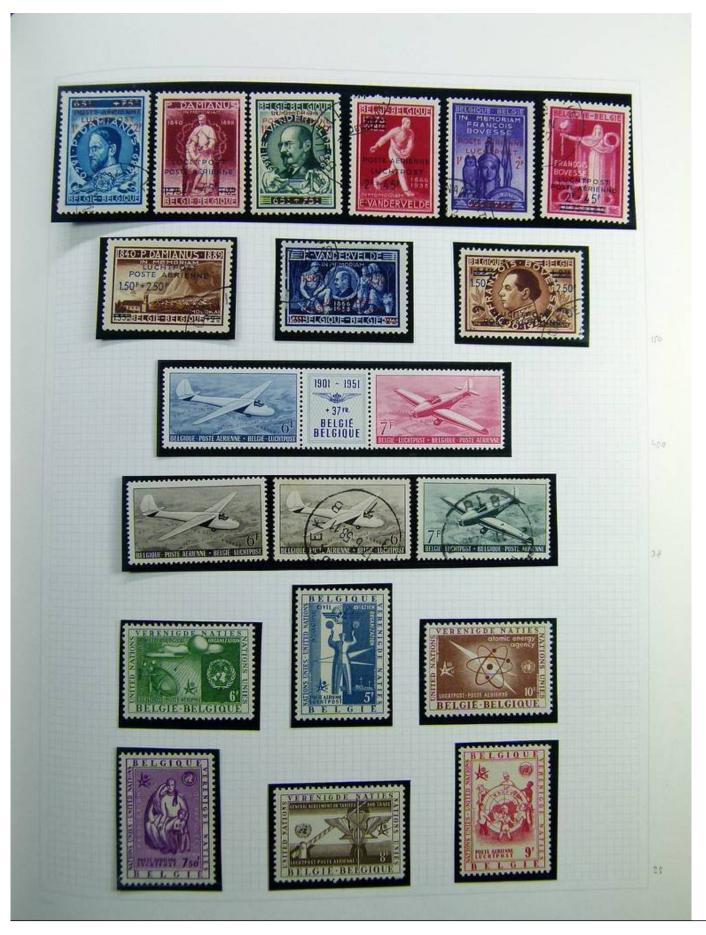

Lot nr.: L241377

Country/Type: Europe

Belgium collection, on album, with MH/MNH and used stamps, services only. Noted, excellent pre-cancelled lot, 1928 newspapers sets, First World War occupations. Very high catalog value