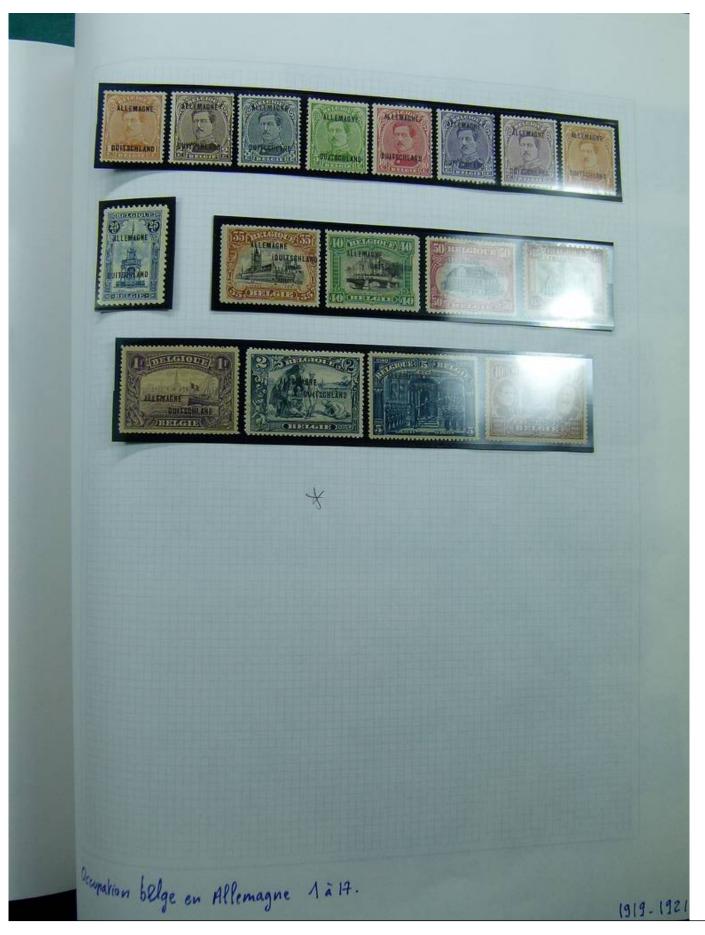

Lot nr.: L241377

Country/Type: Europe

Belgium collection, on album, with MH/MNH and used stamps, services only. Noted, excellent pre-cancelled lot, 1928 newspapers sets, First World War occupations. Very high catalog value