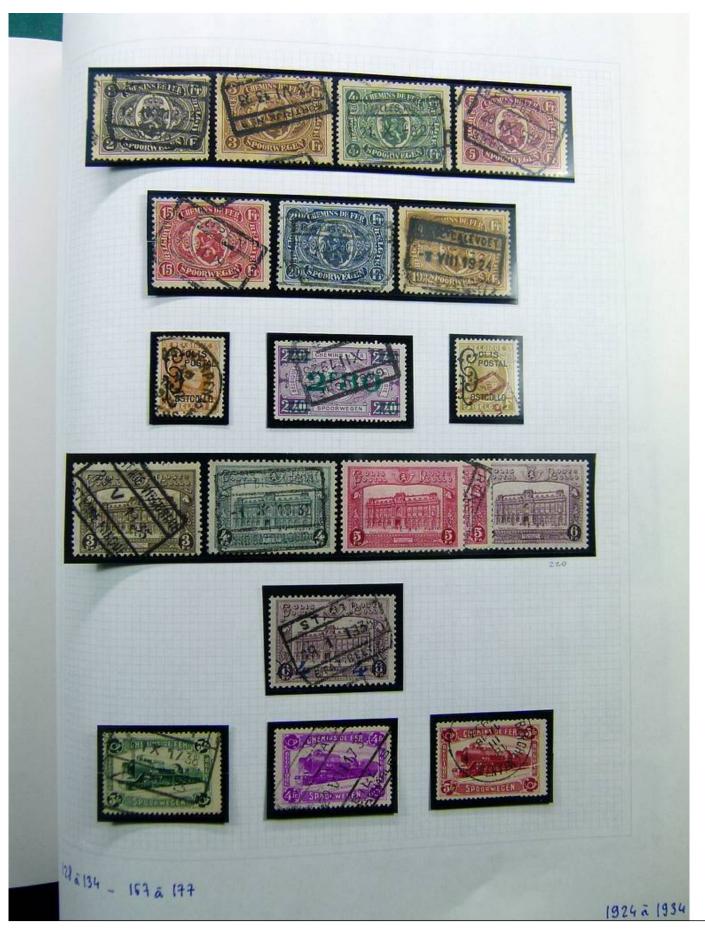

Lot nr.: L241377

Country/Type: Europe

Belgium collection, on album, with MH/MNH and used stamps, services only. Noted, excellent pre-cancelled lot, 1928 newspapers sets, First World War occupations. Very high catalog value