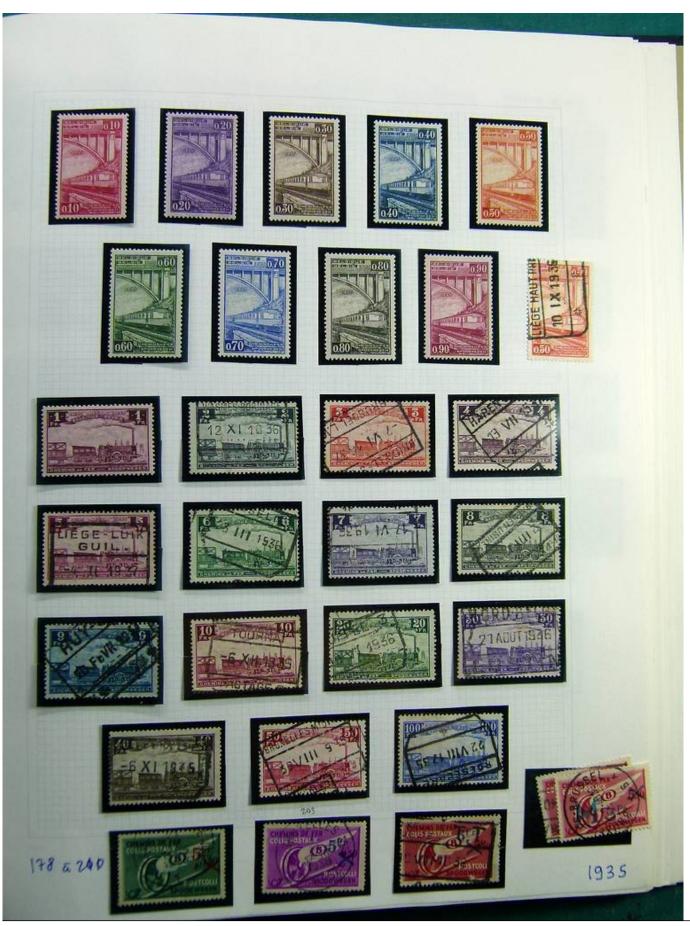

Lot nr.: L241377

Country/Type: Europe

Belgium collection, on album, with MH/MNH and used stamps, services only. Noted, excellent pre-cancelled lot, 1928 newspapers sets, First World War occupations. Very high catalog value