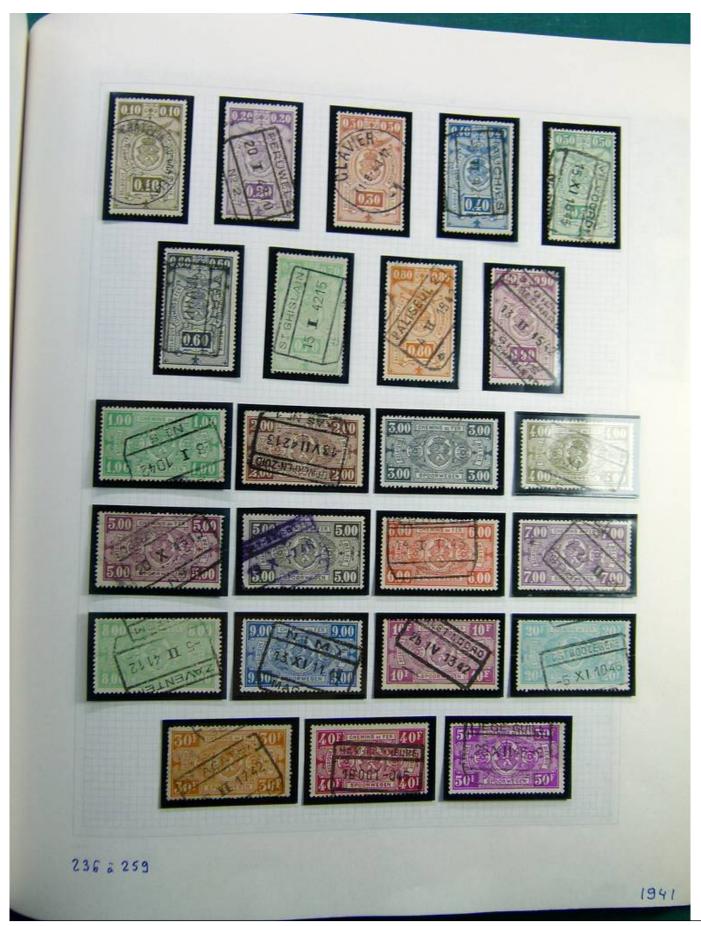

Lot nr.: L241377

Country/Type: Europe

Belgium collection, on album, with MH/MNH and used stamps, services only. Noted, excellent pre-cancelled lot, 1928 newspapers sets, First World War occupations. Very high catalog value