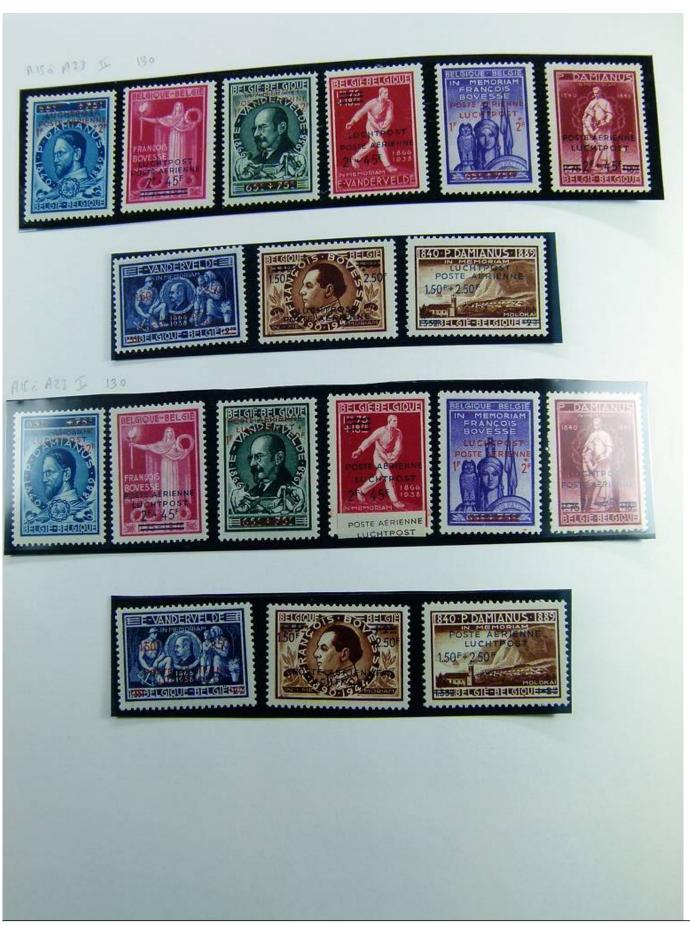

Lot nr.: L241377

Country/Type: Europe

Belgium collection, on album, with MH/MNH and used stamps, services only. Noted, excellent pre-cancelled lot, 1928 newspapers sets, First World War occupations. Very high catalog value