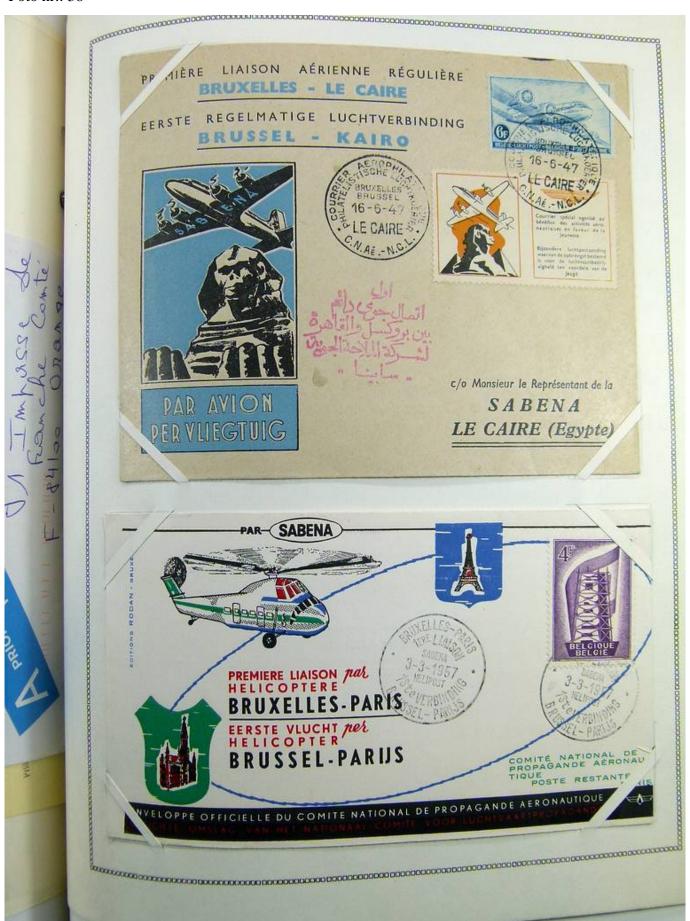

Lot nr.: L241377

Country/Type: Europe

Belgium collection, on album, with MH/MNH and used stamps, services only. Noted, excellent pre-cancelled lot, 1928 newspapers sets, First World War occupations. Very high catalog value