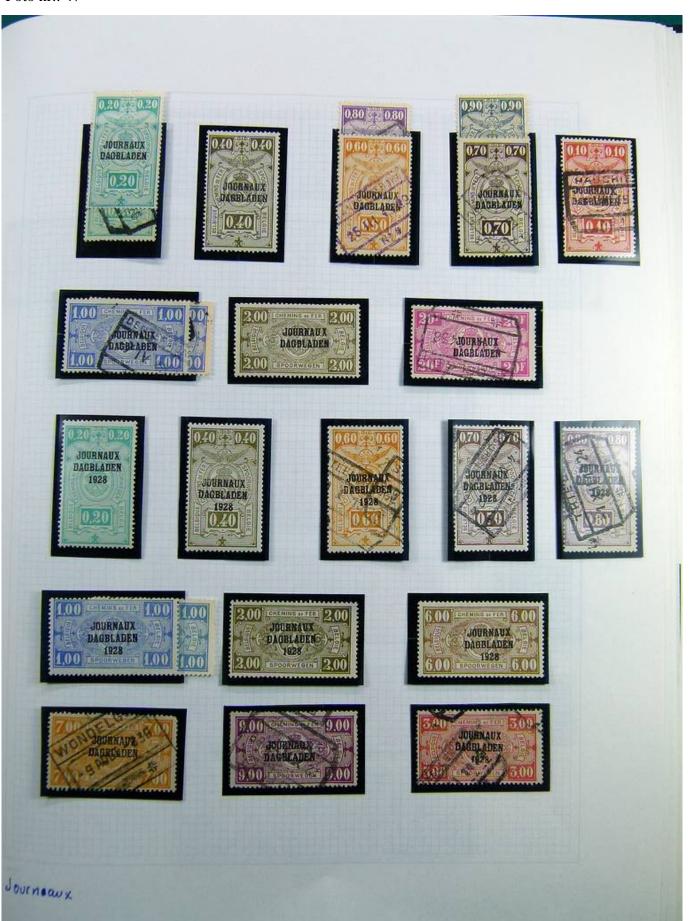

Lot nr.: L241377

Country/Type: Europe

Belgium collection, on album, with MH/MNH and used stamps, services only. Noted, excellent pre-cancelled lot, 1928 newspapers sets, First World War occupations. Very high catalog value