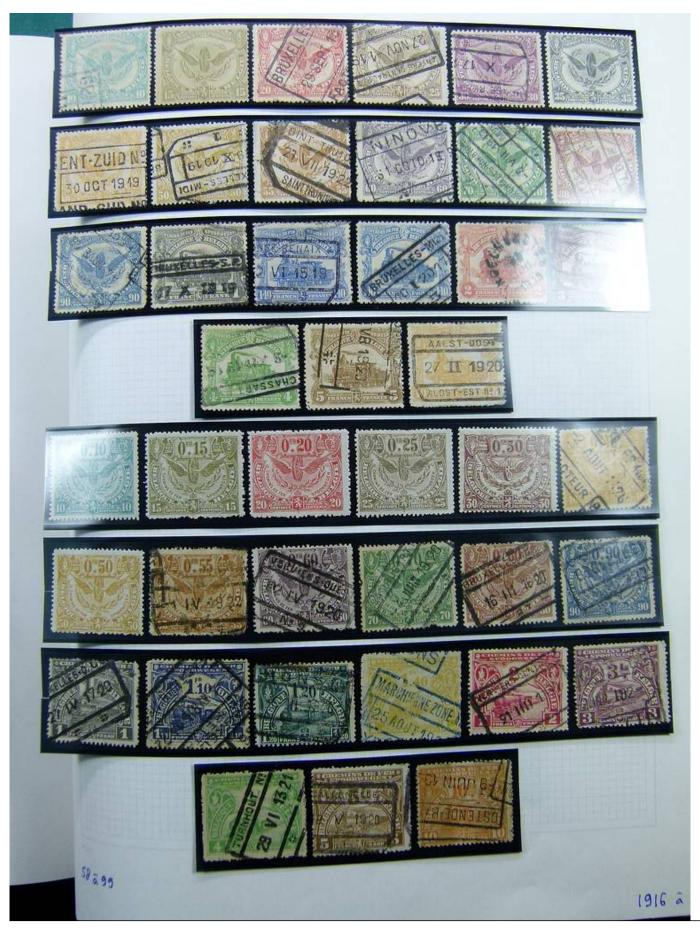

Lot nr.: L241377

Country/Type: Europe

Belgium collection, on album, with MH/MNH and used stamps, services only. Noted, excellent pre-cancelled lot, 1928 newspapers sets, First World War occupations. Very high catalog value