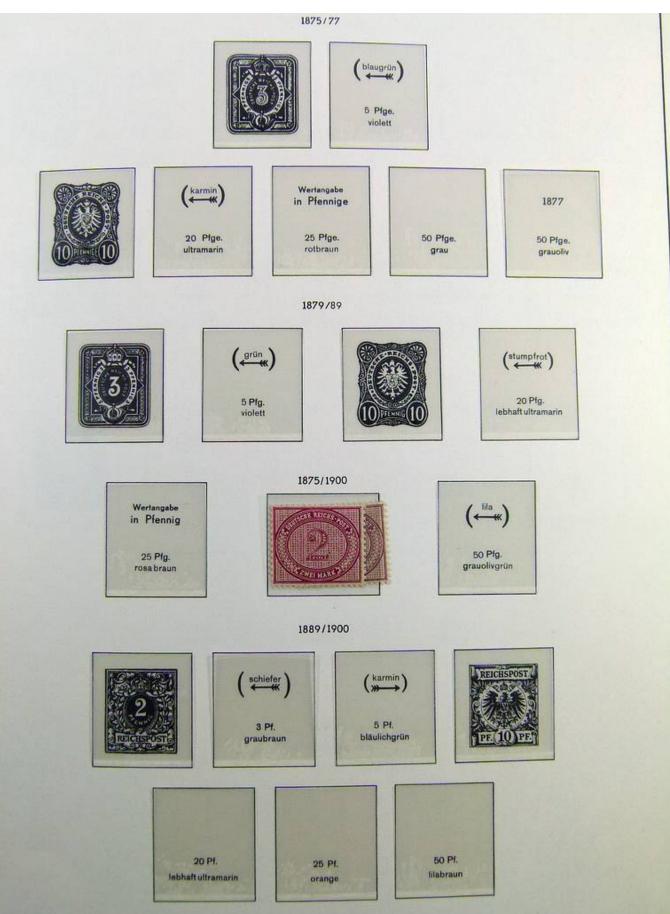

#### Lot nr.: L241376

Country/Type: Europe

Incredible Germany Reich collection, on album, from 1872 to 1930, with stamps, until 1922 MH/MNH, then from 1923 MNH, in extra quality. Noted: prepagents sets, Mi. 66 MNH, Zeppelin South American and Polar sets MNH, IPOSTA S/S MNH. Huge catalog value.