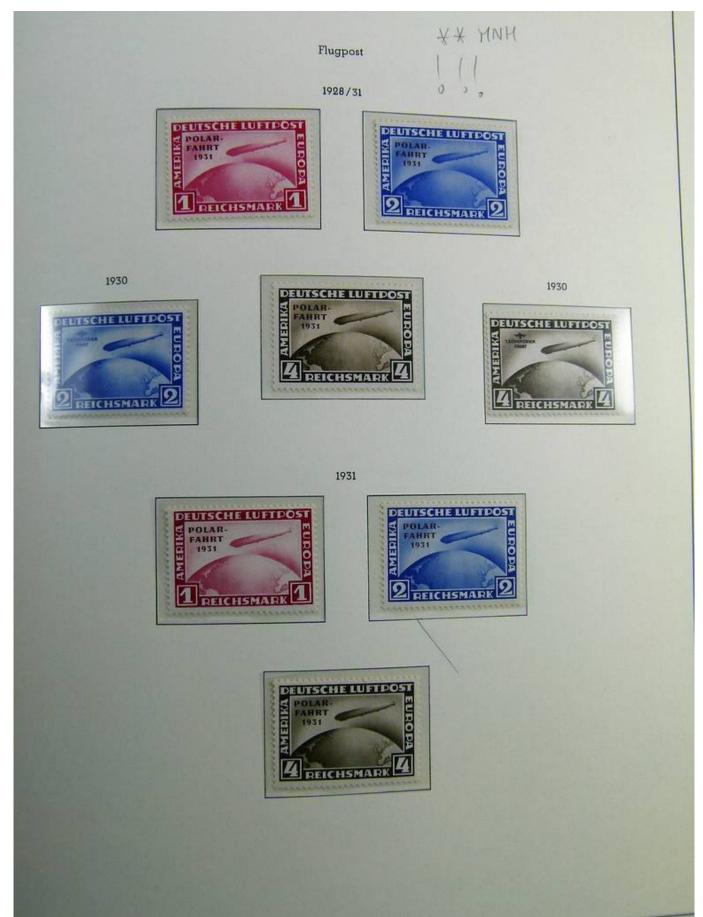

#### Lot nr.: L241376

Country/Type: Europe

Incredible Germany Reich collection, on album, from 1872 to 1930, with stamps, until 1922 MH/MNH, then from 1923 MNH, in extra quality. Noted: prepagents sets, Mi. 66 MNH, Zeppelin South American and Polar sets MNH, IPOSTA S/S MNH. Huge catalog value.