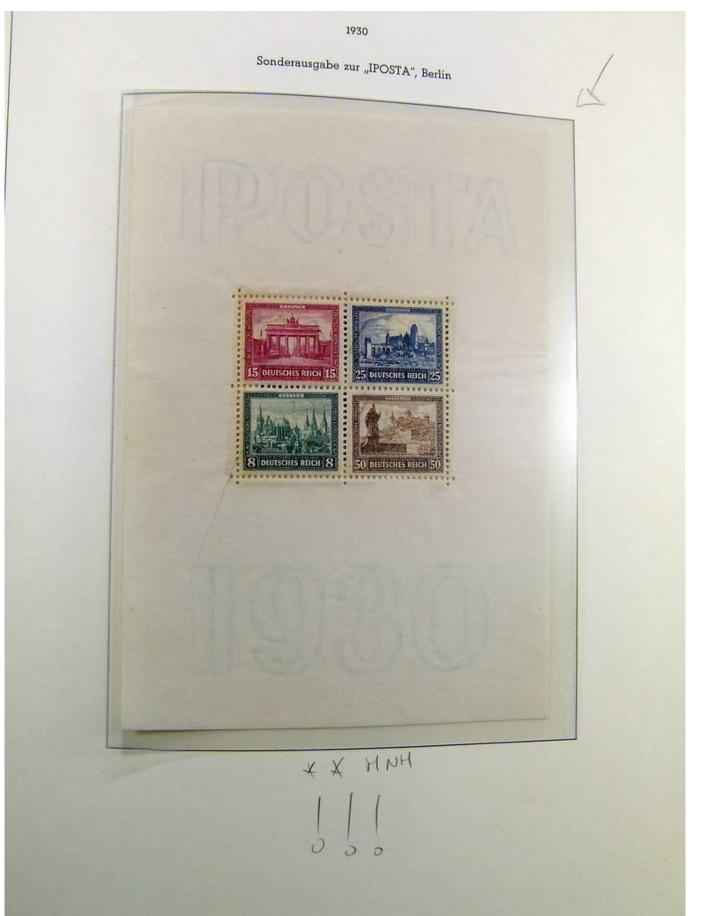

#### Lot nr.: L241376

Country/Type: Europe

Incredible Germany Reich collection, on album, from 1872 to 1930, with stamps, until 1922 MH/MNH, then from 1923 MNH, in extra quality. Noted: prepagents sets, Mi. 66 MNH, Zeppelin South American and Polar sets MNH, IPOSTA S/S MNH. Huge catalog value.