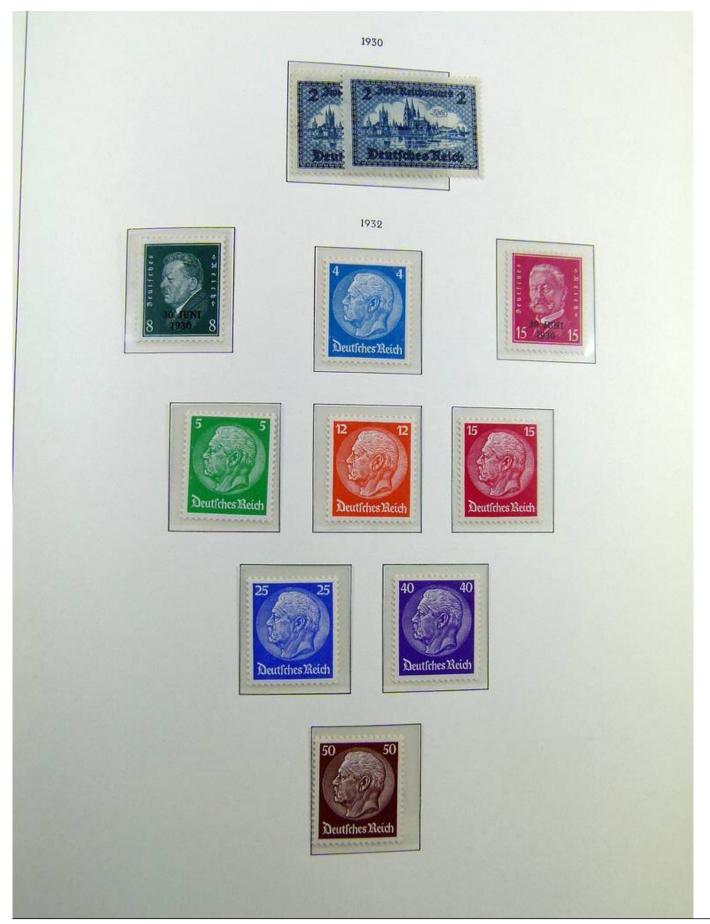

#### Lot nr.: L241376

Country/Type: Europe

Incredible Germany Reich collection, on album, from 1872 to 1930, with stamps, until 1922 MH/MNH, then from 1923 MNH, in extra quality. Noted: prepagents sets, Mi. 66 MNH, Zeppelin South American and Polar sets MNH, IPOSTA S/S MNH. Huge catalog value.