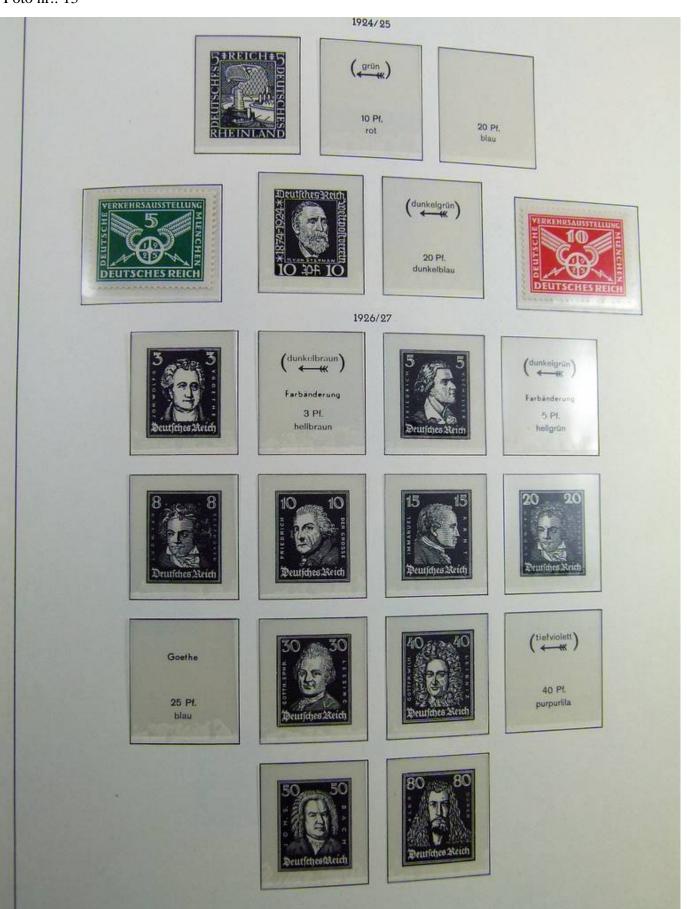

#### Lot nr.: L241376

Country/Type: Europe

Incredible Germany Reich collection, on album, from 1872 to 1930, with stamps, until 1922 MH/MNH, then from 1923 MNH, in extra quality. Noted: prepagents sets, Mi. 66 MNH, Zeppelin South American and Polar sets MNH, IPOSTA S/S MNH. Huge catalog value.