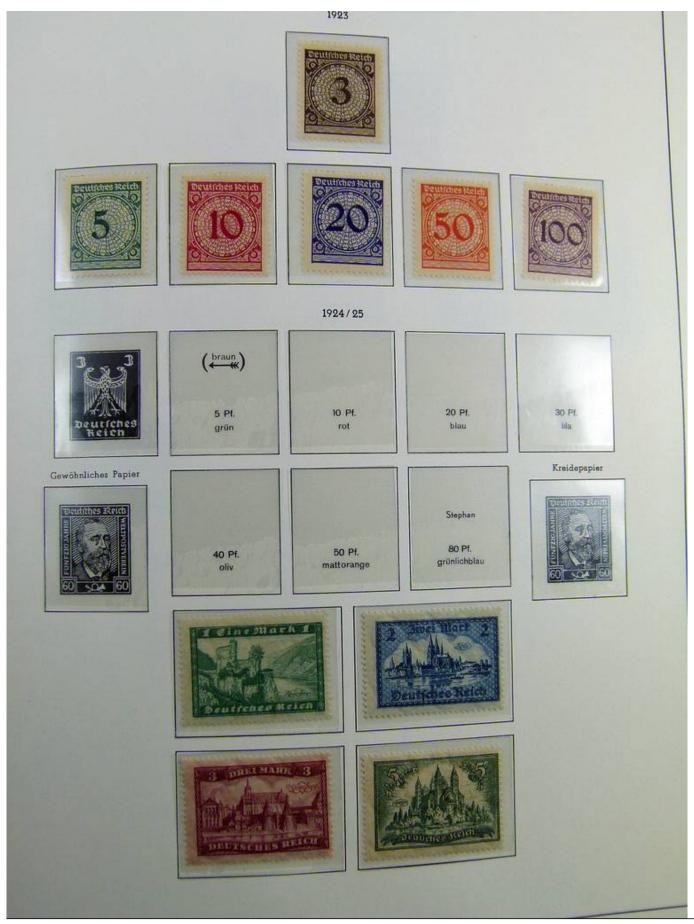

#### Lot nr.: L241376

Country/Type: Europe

Incredible Germany Reich collection, on album, from 1872 to 1930, with stamps, until 1922 MH/MNH, then from 1923 MNH, in extra quality. Noted: prepagents sets, Mi. 66 MNH, Zeppelin South American and Polar sets MNH, IPOSTA S/S MNH. Huge catalog value.