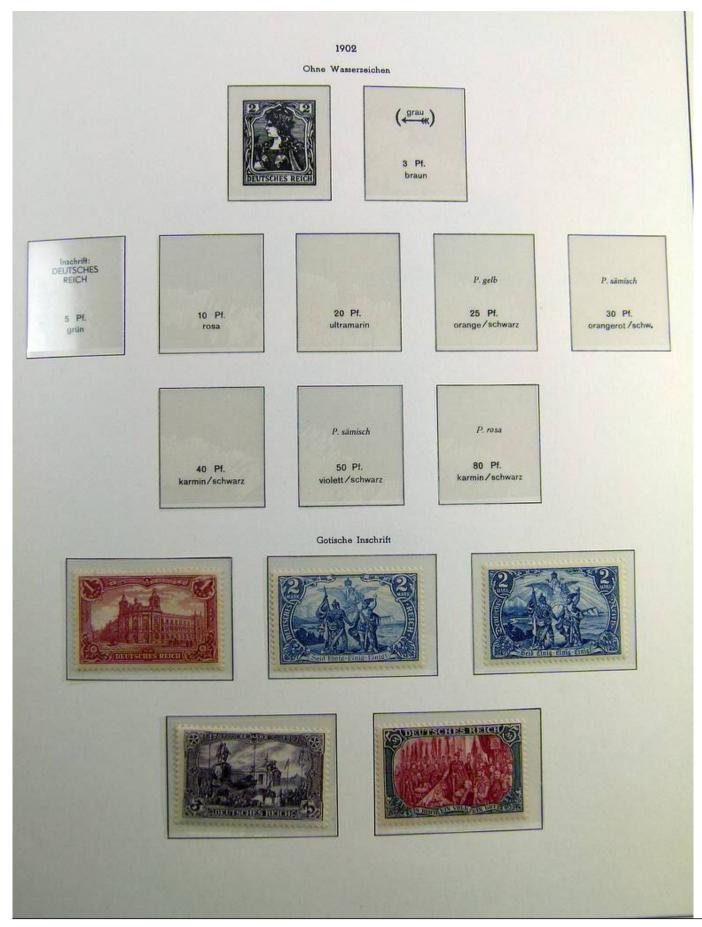

#### Lot nr.: L241376

Country/Type: Europe

Incredible Germany Reich collection, on album, from 1872 to 1930, with stamps, until 1922 MH/MNH, then from 1923 MNH, in extra quality. Noted: prepagents sets, Mi. 66 MNH, Zeppelin South American and Polar sets MNH, IPOSTA S/S MNH. Huge catalog value.