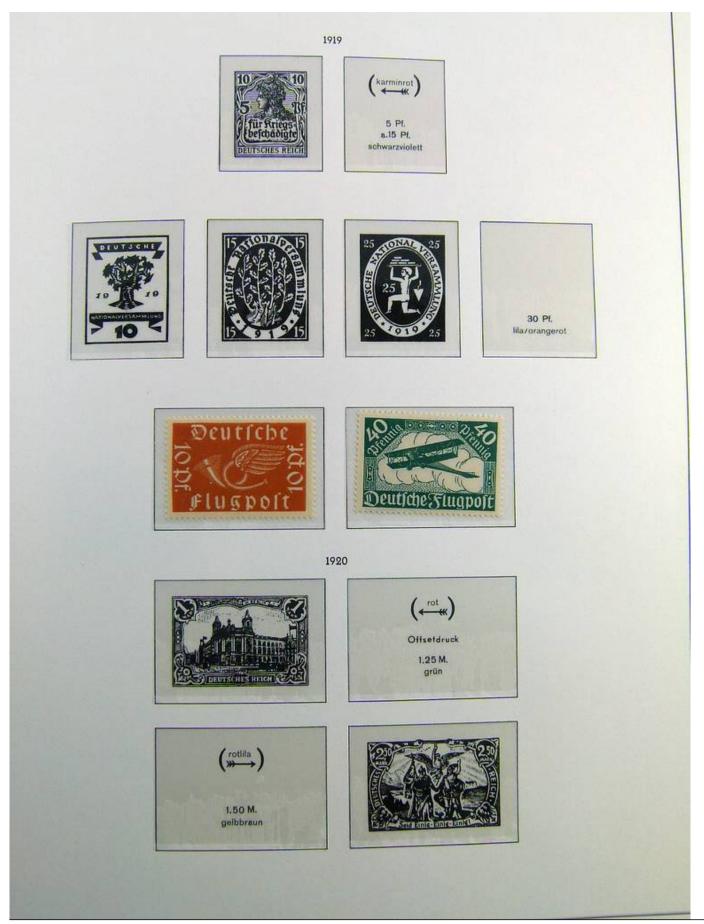

#### Lot nr.: L241376

Country/Type: Europe

Incredible Germany Reich collection, on album, from 1872 to 1930, with stamps, until 1922 MH/MNH, then from 1923 MNH, in extra quality. Noted: prepagents sets, Mi. 66 MNH, Zeppelin South American and Polar sets MNH, IPOSTA S/S MNH. Huge catalog value.