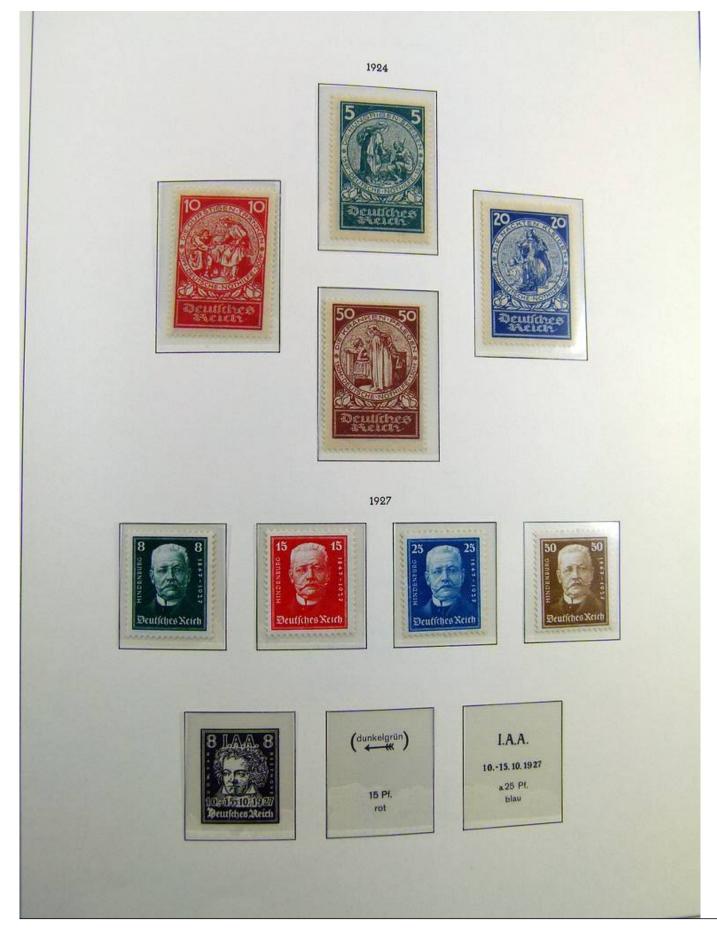

#### Lot nr.: L241376

Country/Type: Europe

Incredible Germany Reich collection, on album, from 1872 to 1930, with stamps, until 1922 MH/MNH, then from 1923 MNH, in extra quality. Noted: prepagents sets, Mi. 66 MNH, Zeppelin South American and Polar sets MNH, IPOSTA S/S MNH. Huge catalog value.