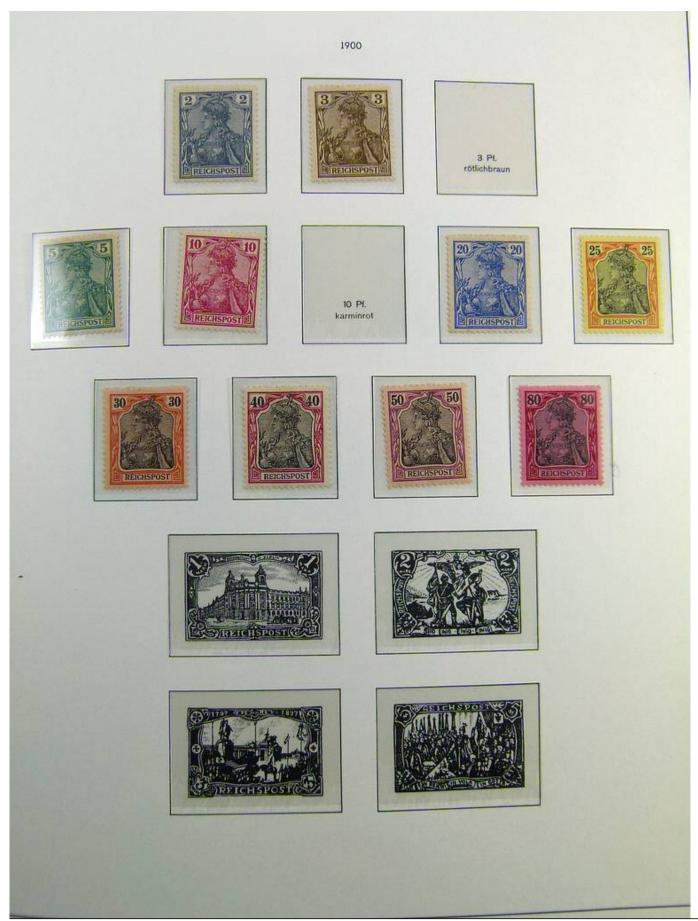

#### Lot nr.: L241376

Country/Type: Europe

Incredible Germany Reich collection, on album, from 1872 to 1930, with stamps, until 1922 MH/MNH, then from 1923 MNH, in extra quality. Noted: prepagents sets, Mi. 66 MNH, Zeppelin South American and Polar sets MNH, IPOSTA S/S MNH. Huge catalog value.