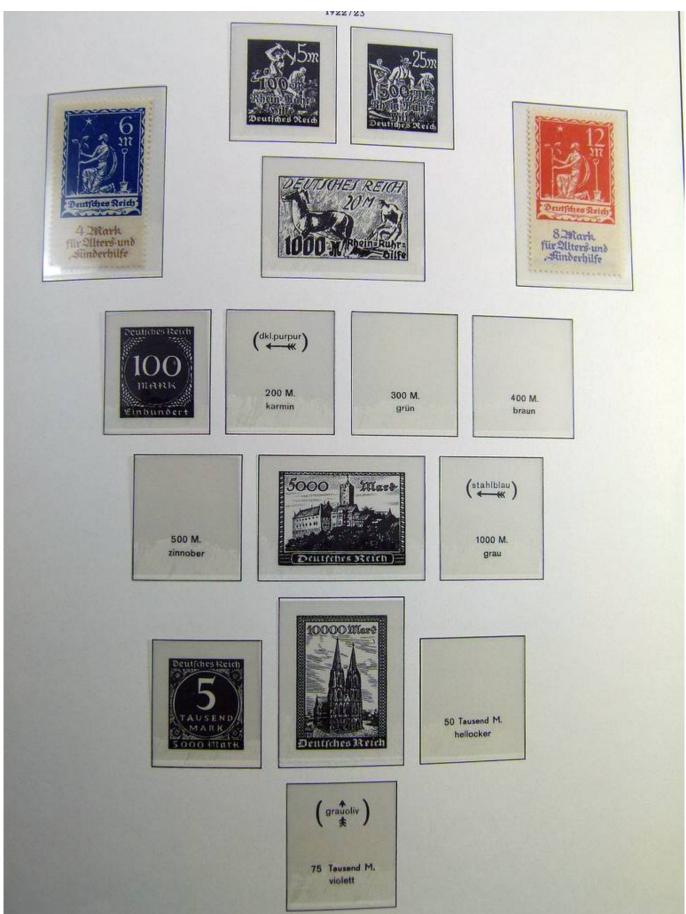

#### Lot nr.: L241376

Country/Type: Europe

Incredible Germany Reich collection, on album, from 1872 to 1930, with stamps, until 1922 MH/MNH, then from 1923 MNH, in extra quality. Noted: prepagents sets, Mi. 66 MNH, Zeppelin South American and Polar sets MNH, IPOSTA S/S MNH. Huge catalog value.