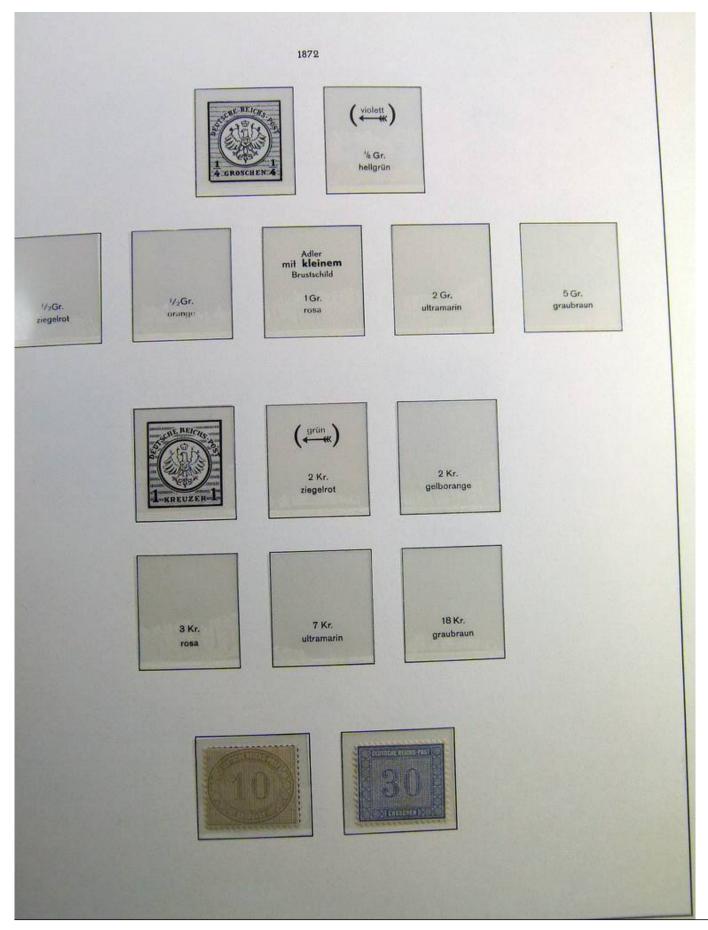

#### Lot nr.: L241376

Country/Type: Europe

Incredible Germany Reich collection, on album, from 1872 to 1930, with stamps, until 1922 MH/MNH, then from 1923 MNH, in extra quality. Noted: prepagents sets, Mi. 66 MNH, Zeppelin South American and Polar sets MNH, IPOSTA S/S MNH. Huge catalog value.