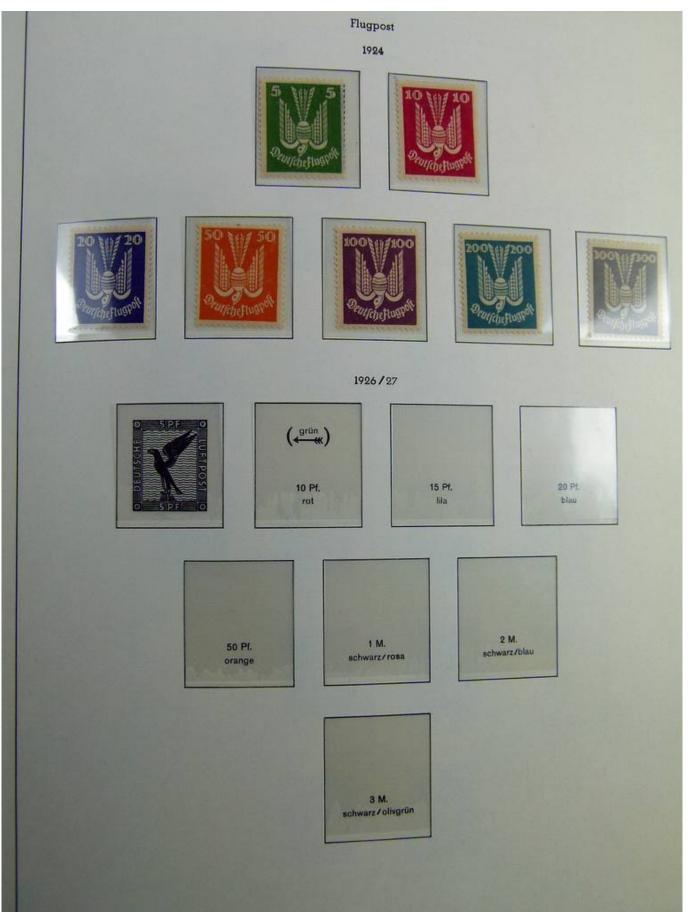

#### Lot nr.: L241376

Country/Type: Europe

Incredible Germany Reich collection, on album, from 1872 to 1930, with stamps, until 1922 MH/MNH, then from 1923 MNH, in extra quality. Noted: prepagents sets, Mi. 66 MNH, Zeppelin South American and Polar sets MNH, IPOSTA S/S MNH. Huge catalog value.