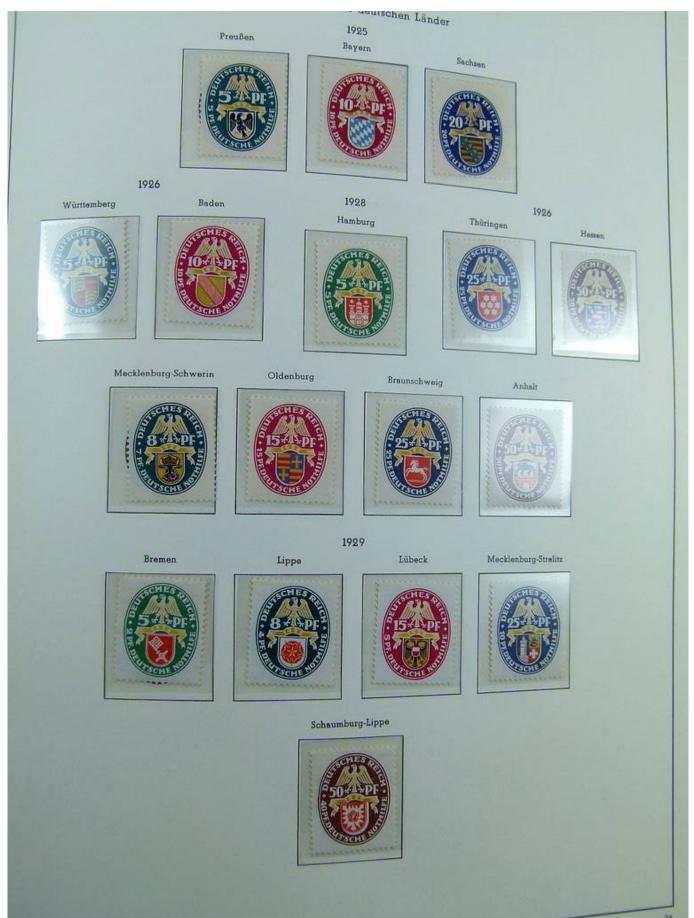

#### Lot nr.: L241376

Country/Type: Europe

Incredible Germany Reich collection, on album, from 1872 to 1930, with stamps, until 1922 MH/MNH, then from 1923 MNH, in extra quality. Noted: prepagents sets, Mi. 66 MNH, Zeppelin South American and Polar sets MNH, IPOSTA S/S MNH. Huge catalog value.