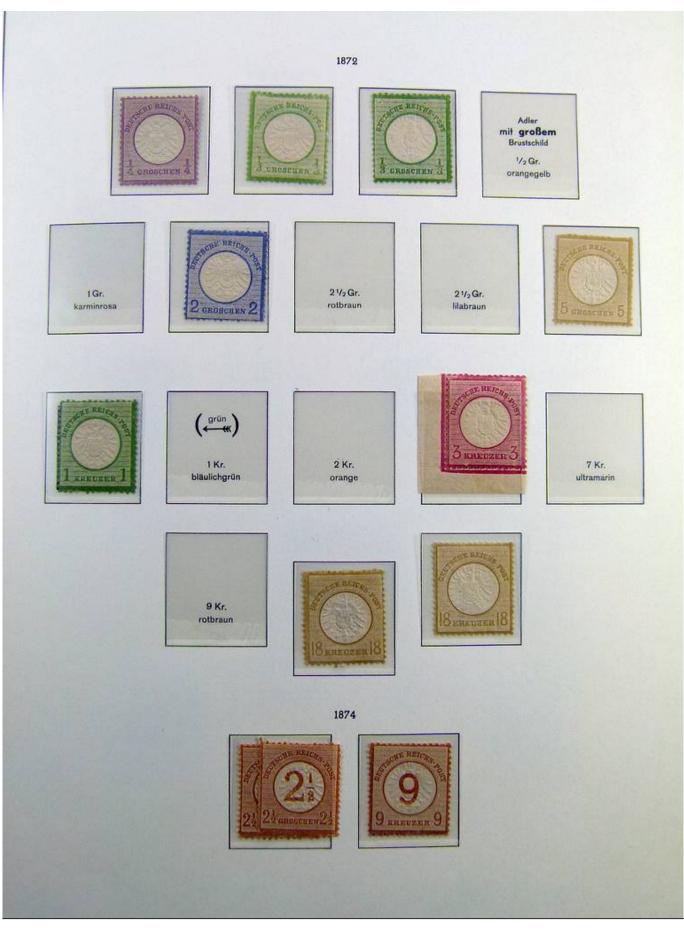

#### Lot nr.: L241376

Country/Type: Europe

Incredible Germany Reich collection, on album, from 1872 to 1930, with stamps, until 1922 MH/MNH, then from 1923 MNH, in extra quality. Noted: prepagents sets, Mi. 66 MNH, Zeppelin South American and Polar sets MNH, IPOSTA S/S MNH. Huge catalog value.