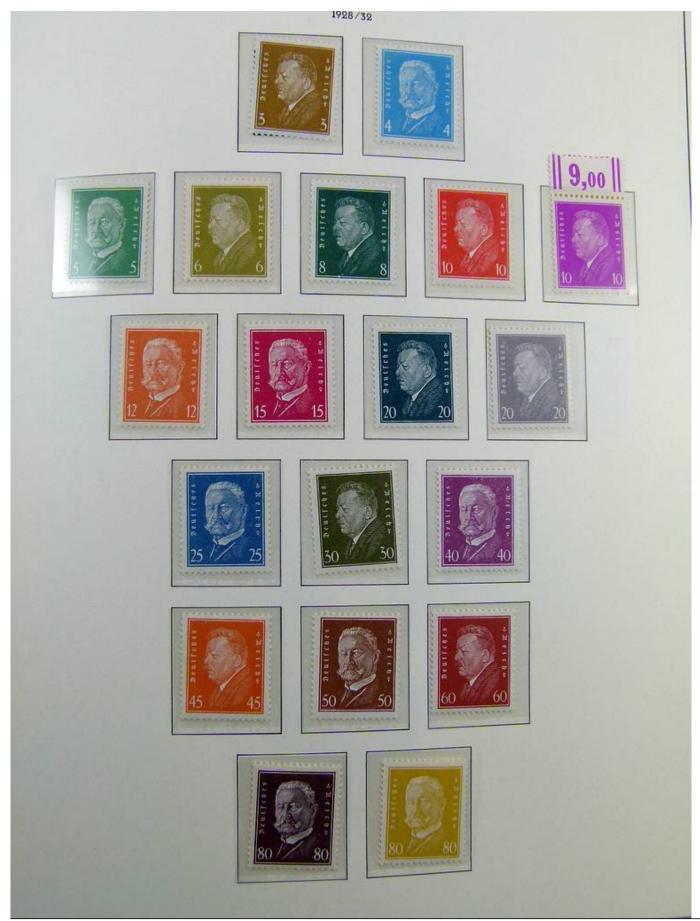

#### Lot nr.: L241376

Country/Type: Europe

Incredible Germany Reich collection, on album, from 1872 to 1930, with stamps, until 1922 MH/MNH, then from 1923 MNH, in extra quality. Noted: prepagents sets, Mi. 66 MNH, Zeppelin South American and Polar sets MNH, IPOSTA S/S MNH. Huge catalog value.

1928 Mit stehendem Wasserzeichen

1930 Mit liegendem Wasserzeichen

1928 Mit liegendem Wasserzeichen