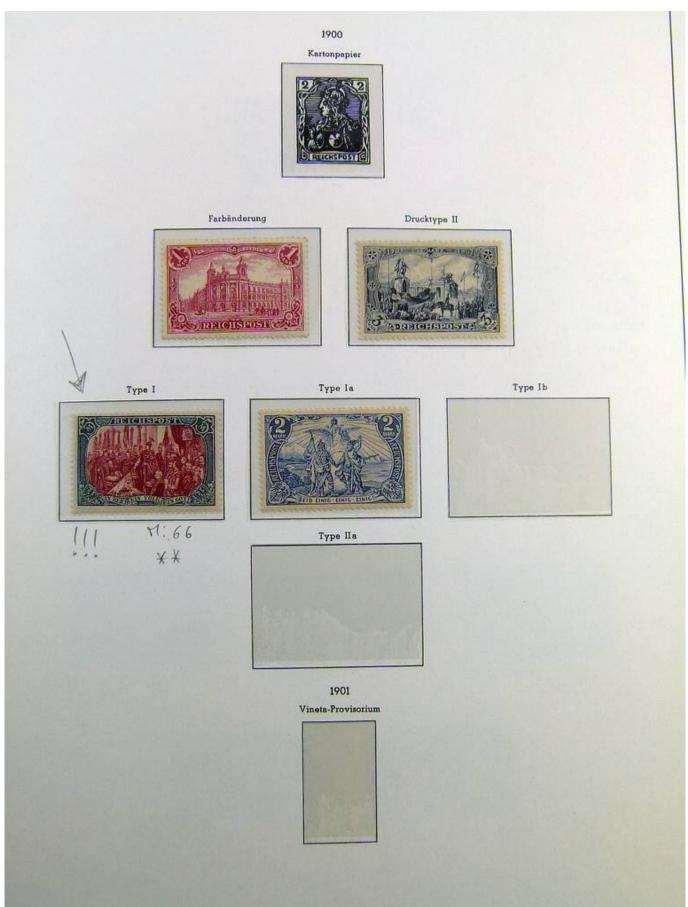

#### Lot nr.: L241376

Country/Type: Europe

Incredible Germany Reich collection, on album, from 1872 to 1930, with stamps, until 1922 MH/MNH, then from 1923 MNH, in extra quality. Noted: prepagents sets, Mi. 66 MNH, Zeppelin South American and Polar sets MNH, IPOSTA S/S MNH. Huge catalog value.